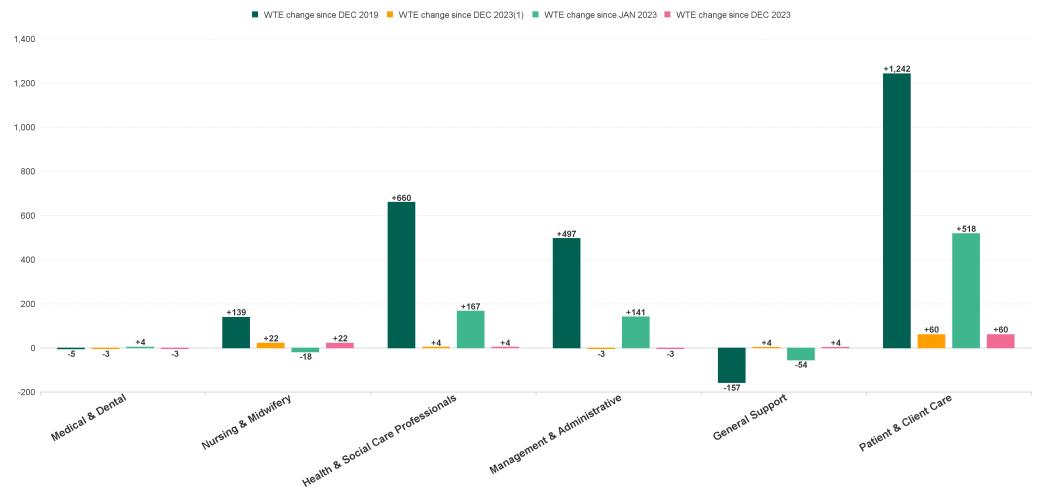

#### Employment Report by Staff Group

| JAN 2024                                 | WTE<br>DEC<br>2019 | WTE<br>DEC<br>2022 | WTE<br>DEC<br>2023(1) | WTE<br>JAN<br>2024 | WTE<br>change<br>since<br>DEC 2019 | % WTE<br>Change<br>since Dec<br>2019 | WTE<br>change<br>since<br>DEC 2023<br>(1) | % WTE<br>Change<br>since Dec<br>2023 | WTE<br>change<br>since<br>DEC 2022 | No.<br>JAN<br>2024 |
|------------------------------------------|--------------------|--------------------|-----------------------|--------------------|------------------------------------|--------------------------------------|-------------------------------------------|--------------------------------------|------------------------------------|--------------------|
| Overall                                  | 18,273             | 19,903             | 20,565                | 20,649             | +2,377                             | +13.01%                              | +84                                       | +0.41%                               | +746                               | 24,440             |
| Consultants                              | 24                 | 18                 | 22                    | 21                 | -2                                 | -10.34%                              | -1                                        | -2.77%                               | +3                                 | 27                 |
| Registrars                               | 13                 | 10                 | 9                     | 9                  | -4                                 | -32.77%                              | -0                                        | -2.56%                               | -1                                 | 12                 |
| SHO/ Interns                             | 7                  | 9                  | 14                    | 13                 | +6                                 | +82.90%                              | -1                                        | -9.07%                               | +4                                 | 18                 |
| Medical/ Dental, other                   | 14                 | 13                 | 12                    | 11                 | -4                                 | -24.91%                              | -1                                        | -8.38%                               | -2                                 | 16                 |
| Medical & Dental                         | 58                 | 50                 | 57                    | 54                 | -5                                 | -7.81%                               | -3                                        | -5.46%                               | +3                                 | 73                 |
| Nurse/ Midwife Manager                   | 892                | 959                | 968                   | 957                | +65                                | +7.30%                               | -11                                       | -1.10%                               | -2                                 | 1,031              |
| Nurse/ Midwife Specialist & AN/MP        | 62                 | 70                 | 80                    | 78                 | +16                                | +26.01%                              | -2                                        | -2.16%                               | +8                                 | 86                 |
| Staff Nurse/ Staff Midwife               | 2,569              | 2,618              | 2,594                 | 2,601              | +32                                | +1.24%                               | +7                                        | +0.26%                               | -17                                | 2,986              |
| Public Health Nurse                      | 6                  | 12                 | 11                    | 10                 | +4                                 | +55.89%                              | -1                                        | -8.68%                               | -2                                 | 12                 |
| Pre-registration Nursel Midwife Intern   | 28                 | 7                  | 27                    | 59                 | +30                                | +107.49%                             | +31                                       | +113.69%                             | +52                                | 147                |
| Nursing/ Midwifery awaiting registration | 14                 | 4                  | 4                     | 2                  | -12                                | -85.55%                              | -2                                        | -50.00%                              | -2                                 | 2                  |
| Nursing/ Midwifery Student               | 42                 | 11                 | 31                    | 61                 | +19                                | +44.01%                              | +29                                       | +92.86%                              | +50                                | 149                |
| Nursing/ Midwifery other                 | 22                 | 28                 | 27                    | 26                 | +4                                 | +18.34%                              | -0                                        | -0.94%                               | -1                                 | 29                 |
| Nursing & Midwifery                      | 3,593              | 3,697              | 3,710                 | 3,732              | +139                               | +3.87%                               | +22                                       | +0.60%                               | +35                                | 4,293              |
| Therapy Professions                      | 763                | 790                | 843                   | 839                | +77                                | +10.05%                              | -4                                        | -0.42%                               | +49                                | 964                |
| Health Science/ Diagnostics              | 20                 | 21                 | 22                    | 22                 | +2                                 | +10.00%                              | +0                                        | +1.43%                               | +1                                 | 22                 |
| Social Care                              | 2,595              | 3,055              | 3,107                 | 3,114              | +519                               | +20.00%                              | +7                                        | +0.21%                               | +59                                | 3,665              |
| Social Workers                           | 219                | 239                | 255                   | 259                | +40                                | +18.48%                              | +4                                        | +1.71%                               | +20                                | 293                |
| Psychologists                            | 202                | 239                | 243                   | 243                | +41                                | +20.09%                              | -0                                        | -0.10%                               | +4                                 | 274                |
| Pharmacy                                 | 7                  | 8                  | 8                     | 7                  | +0                                 | +1.77%                               | -1                                        | -16.89%                              | -1                                 | 10                 |
| H&SC, Other                              | 85                 | 68                 | 68                    | 66                 | -19                                | -22.17%                              | -2                                        | -3.35%                               | -2                                 | 84                 |
| Health & Social Care Professionals       | 3,890              | 4,421              | 4,547                 | 4,550              | +660                               | +16.97%                              | +4                                        | +0.08%                               | +130                               | 5,312              |
| Management (VIII & above)                | 180                | 236                | 238                   | 240                | +60                                | +33.64%                              | +2                                        | +1.04%                               | +4                                 | 244                |
| Administrative/ Supervisory (V to VII)   | 477                | 665                | 776                   | 779                | +302                               | +63.21%                              | +4                                        | +0.48%                               | +114                               | 829                |
| Clerical (III & IV)                      | 660                | 744                | 804                   | 795                | +135                               | +20.38%                              | -9                                        | -1.11%                               | +51                                | 930                |
| Management & Administrative              | 1,317              | 1,645              | 1,817                 | 1,814              | +497                               | +37.71%                              | -3                                        | -0.15%                               | +169                               | 2,003              |
| Support                                  | 733                | 624                | 552                   | 556                | -177                               | -24.13%                              | +4                                        | +0.68%                               | -68                                | 778                |
| Maintenance/ Technical                   | 124                | 126                | 144                   | 144                | +20                                | +16.02%                              | -0                                        | -0.17%                               | +18                                | 159                |
| General Support                          | 857                | 750                | 697                   | 700                | -157                               | -18.32%                              | +4                                        | +0.50%                               | -49                                | 937                |
| Health Care Assistants                   | 6,818              | 7,495              | 7,879                 | 7,900              | +1,082                             | +15.87%                              | +22                                       | +0.27%                               | +406                               | 9,492              |
| Home Help                                | 99                 | 80                 | 68                    | 80                 | -19                                | -19.61%                              | +12                                       | +17.26%                              | -0                                 | 199                |
| Care, other                              | 1,638              | 1,766              | 1,791                 | 1,818              | +180                               | +10.98%                              | +27                                       | +1.52%                               | +52                                | 2,131              |
| Patient & Client Care                    | 8,556              | 9,341              | 9,738                 | 9,798              | +1,242                             | +14.52%                              | +60                                       | +0.62%                               | +457                               | 11,822             |