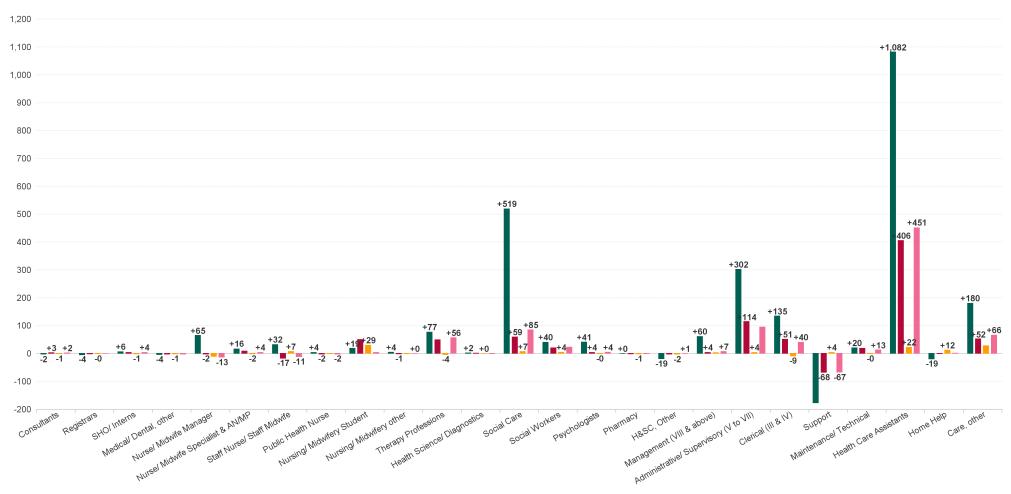

#### Employment Report by Staff Group

| JAN 2024                                 | WTE<br>DEC<br>2019 | WTE<br>DEC<br>2022 | WTE<br>DEC<br>2023(1) | WTE<br>JAN<br>2024 | WTE<br>change<br>since<br>DEC 2019 | % WTE<br>Change<br>since Dec<br>2019 | WTE<br>change<br>since<br>DEC 2023<br>(1) | % WTE<br>Change<br>since Dec<br>2023 | WTE<br>change<br>since<br>DEC 2022 | No.<br>JAN<br>2024 |
|------------------------------------------|--------------------|--------------------|-----------------------|--------------------|------------------------------------|--------------------------------------|-------------------------------------------|--------------------------------------|------------------------------------|--------------------|
| Overall                                  | 18,273             | 19,903             | 20,565                | 20,649             | +2,377                             | +13.01%                              | +84                                       | +0.41%                               | +746                               | 24,440             |
| Consultants                              | 24                 | 18                 | 22                    | 21                 | -2                                 | -10.34%                              | -1                                        | -2.77%                               | +3                                 | 27                 |
| Registrars                               | 13                 | 10                 | 9                     | 9                  | -4                                 | -32.77%                              | -0                                        | -2.56%                               | -1                                 | 12                 |
| SHO/ Interns                             | 7                  | 9                  | 14                    | 13                 | +6                                 | +82.90%                              | -1                                        | -9.07%                               | +4                                 | 18                 |
| Medical/ Dental, other                   | 14                 | 13                 | 12                    | 11                 | -4                                 | -24.91%                              | -1                                        | -8.38%                               | -2                                 | 16                 |
| Medical & Dental                         | 58                 | 50                 | 57                    | 54                 | -5                                 | -7.81%                               | -3                                        | -5.46%                               | +3                                 | 73                 |
| Nurse/ Midwife Manager                   | 892                | 959                | 968                   | 957                | +65                                | +7.30%                               | -11                                       | -1.10%                               | -2                                 | 1,031              |
| Nurse/ Midwife Specialist & AN/MP        | 62                 | 70                 | 80                    | 78                 | +16                                | +26.01%                              | -2                                        | -2.16%                               | +8                                 | 86                 |
| Staff Nurse/ Staff Midwife               | 2,569              | 2,618              | 2,594                 | 2,601              | +32                                | +1.24%                               | +7                                        | +0.26%                               | -17                                | 2,986              |
| Public Health Nurse                      | 6                  | 12                 | 11                    | 10                 | +4                                 | +55.89%                              | -1                                        | -8.68%                               | -2                                 | 12                 |
| Pre-registration Nursel Midwife Intern   | 28                 | 7                  | 27                    | 59                 | +30                                | +107.49%                             | +31                                       | +113.69%                             | +52                                | 147                |
| Nursing/ Midwifery awaiting registration | 14                 | 4                  | 4                     | 2                  | -12                                | -85.55%                              | -2                                        | -50.00%                              | -2                                 | 2                  |
| Nursing/ Midwifery Student               | 42                 | 11                 | 31                    | 61                 | +19                                | +44.01%                              | +29                                       | +92.86%                              | +50                                | 149                |
| Nursing/ Midwifery other                 | 22                 | 28                 | 27                    | 26                 | +4                                 | +18.34%                              | -0                                        | -0.94%                               | -1                                 | 29                 |
| Nursing & Midwifery                      | 3,593              | 3,697              | 3,710                 | 3,732              | +139                               | +3.87%                               | +22                                       | +0.60%                               | +35                                | 4,293              |
| Therapy Professions                      | 763                | 790                | 843                   | 839                | +77                                | +10.05%                              | -4                                        | -0.42%                               | +49                                | 964                |
| Health Science/ Diagnostics              | 20                 | 21                 | 22                    | 22                 | +2                                 | +10.00%                              | +0                                        | +1.43%                               | +1                                 | 22                 |
| Social Care                              | 2,595              | 3,055              | 3,107                 | 3,114              | +519                               | +20.00%                              | +7                                        | +0.21%                               | +59                                | 3,665              |
| Social Workers                           | 219                | 239                | 255                   | 259                | +40                                | +18.48%                              | +4                                        | +1.71%                               | +20                                | 293                |
| Psychologists                            | 202                | 239                | 243                   | 243                | +41                                | +20.09%                              | -0                                        | -0.10%                               | +4                                 | 274                |
| Pharmacy                                 | 7                  | 8                  | 8                     | 7                  | +0                                 | +1.77%                               | -1                                        | -16.89%                              | -1                                 | 10                 |
| H&SC, Other                              | 85                 | 68                 | 68                    | 66                 | -19                                | -22.17%                              | -2                                        | -3.35%                               | -2                                 | 84                 |
| Health & Social Care Professionals       | 3,890              | 4,421              | 4,547                 | 4,550              | +660                               | +16.97%                              | +4                                        | +0.08%                               | +130                               | 5,312              |
| Management (VIII & above)                | 180                | 236                | 238                   | 240                | +60                                | +33.64%                              | +2                                        | +1.04%                               | +4                                 | 244                |
| Administrative/ Supervisory (V to VII)   | 477                | 665                | 776                   | 779                | +302                               | +63.21%                              | +4                                        | +0.48%                               | +114                               | 829                |
| Clerical (III & IV)                      | 660                | 744                | 804                   | 795                | +135                               | +20.38%                              | -9                                        | -1.11%                               | +51                                | 930                |
| Management & Administrative              | 1,317              | 1,645              | 1,817                 | 1,814              | +497                               | +37.71%                              | -3                                        | -0.15%                               | +169                               | 2,003              |
| Support                                  | 733                | 624                | 552                   | 556                | -177                               | -24.13%                              | +4                                        | +0.68%                               | -68                                | 778                |
| Maintenance/ Technical                   | 124                | 126                | 144                   | 144                | +20                                | +16.02%                              | -0                                        | -0.17%                               | +18                                | 159                |
| General Support                          | 857                | 750                | 697                   | 700                | -157                               | -18.32%                              | +4                                        | +0.50%                               | -49                                | 937                |
| Health Care Assistants                   | 6,818              | 7,495              | 7,879                 | 7,900              | +1,082                             | +15.87%                              | +22                                       | +0.27%                               | +406                               | 9,492              |
| Home Help                                | 99                 | 80                 | 68                    | 80                 | -19                                | -19.61%                              | +12                                       | +17.26%                              | -0                                 | 199                |
| Care, other                              | 1,638              | 1,766              | 1,791                 | 1,818              | +180                               | +10.98%                              | +27                                       | +1.52%                               | +52                                | 2,131              |
| Patient & Client Care                    | 8,556              | 9,341              | 9,738                 | 9,798              | +1,242                             | +14.52%                              | +60                                       | +0.62%                               | +457                               | 11,822             |