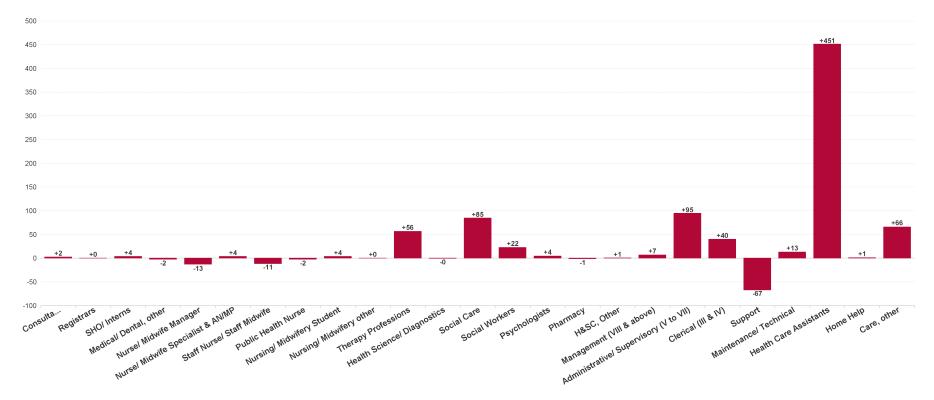

#### Employment Report by Staff Group

| JAN 2024                                 | WTE<br>DEC<br>2019 | WTE<br>DEC<br>2022 | WTE<br>DEC<br>2023(1) | WTE<br>JAN<br>2024 | WTE<br>change<br>since<br>DEC 2019 | % WTE<br>Change<br>since Dec<br>2019 | WTE<br>change<br>since<br>DEC 2023<br>(1) | % WTE<br>Change<br>since Dec<br>2023 | WTE<br>change<br>since<br>DEC 2022 | No.<br>JAN<br>2024 |
|------------------------------------------|--------------------|--------------------|-----------------------|--------------------|------------------------------------|--------------------------------------|-------------------------------------------|--------------------------------------|------------------------------------|--------------------|
| Overall                                  | 18,273             | 19,903             | 20,565                | 20,649             | +2,377                             | +13.01%                              | +84                                       | +0.41%                               | +746                               | 24,440             |
| Consultants                              | 24                 | 18                 | 22                    | 21                 | -2                                 | -10.34%                              | -1                                        | -2.77%                               | +3                                 | 27                 |
| Registrars                               | 13                 | 10                 | 9                     | 9                  | -4                                 | -32.77%                              | -0                                        | -2.56%                               | -1                                 | 12                 |
| SHO/ Interns                             | 7                  | 9                  | 14                    | 13                 | +6                                 | +82.90%                              | -1                                        | -9.07%                               | +4                                 | 18                 |
| Medical/ Dental, other                   | 14                 | 13                 | 12                    | 11                 | -4                                 | -24.91%                              | -1                                        | -8.38%                               | -2                                 | 16                 |
| Medical & Dental                         | 58                 | 50                 | 57                    | 54                 | -5                                 | -7.81%                               | -3                                        | -5.46%                               | +3                                 | 73                 |
| Nurse/ Midwife Manager                   | 892                | 959                | 968                   | 957                | +65                                | +7.30%                               | -11                                       | -1.10%                               | -2                                 | 1,031              |
| Nurse/ Midwife Specialist & AN/MP        | 62                 | 70                 | 80                    | 78                 | +16                                | +26.01%                              | -2                                        | -2.16%                               | +8                                 | 86                 |
| Staff Nurse/ Staff Midwife               | 2,569              | 2,618              | 2,594                 | 2,601              | +32                                | +1.24%                               | +7                                        | +0.26%                               | -17                                | 2,986              |
| Public Health Nurse                      | 6                  | 12                 | 11                    | 10                 | +4                                 | +55.89%                              | -1                                        | -8.68%                               | -2                                 | 12                 |
| Pre-registration Nursel Midwife Intern   | 28                 | 7                  | 27                    | 59                 | +30                                | +107.49%                             | +31                                       | +113.69%                             | +52                                | 147                |
| Nursing/ Midwifery awaiting registration | 14                 | 4                  | 4                     | 2                  | -12                                | -85.55%                              | -2                                        | -50.00%                              | -2                                 | 2                  |
| Nursing/ Midwifery Student               | 42                 | 11                 | 31                    | 61                 | +19                                | +44.01%                              | +29                                       | +92.86%                              | +50                                | 149                |
| Nursing/ Midwifery other                 | 22                 | 28                 | 27                    | 26                 | +4                                 | +18.34%                              | -0                                        | -0.94%                               | -1                                 | 29                 |
| Nursing & Midwifery                      | 3,593              | 3,697              | 3,710                 | 3,732              | +139                               | +3.87%                               | +22                                       | +0.60%                               | +35                                | 4,293              |
| Therapy Professions                      | 763                | 790                | 843                   | 839                | +77                                | +10.05%                              | -4                                        | -0.42%                               | +49                                | 964                |
| Health Science/ Diagnostics              | 20                 | 21                 | 22                    | 22                 | +2                                 | +10.00%                              | +0                                        | +1.43%                               | +1                                 | 22                 |
| Social Care                              | 2,595              | 3,055              | 3,107                 | 3,114              | +519                               | +20.00%                              | +7                                        | +0.21%                               | +59                                | 3,665              |
| Social Workers                           | 219                | 239                | 255                   | 259                | +40                                | +18.48%                              | +4                                        | +1.71%                               | +20                                | 293                |
| Psychologists                            | 202                | 239                | 243                   | 243                | +41                                | +20.09%                              | -0                                        | -0.10%                               | +4                                 | 274                |
| Pharmacy                                 | 7                  | 8                  | 8                     | 7                  | +0                                 | +1.77%                               | -1                                        | -16.89%                              | -1                                 | 10                 |
| H&SC, Other                              | 85                 | 68                 | 68                    | 66                 | -19                                | -22.17%                              | -2                                        | -3.35%                               | -2                                 | 84                 |
| Health & Social Care Professionals       | 3,890              | 4,421              | 4,547                 | 4,550              | +660                               | +16.97%                              | +4                                        | +0.08%                               | +130                               | 5,312              |
| Management (VIII & above)                | 180                | 236                | 238                   | 240                | +60                                | +33.64%                              | +2                                        | +1.04%                               | +4                                 | 244                |
| Administrative/ Supervisory (V to VII)   | 477                | 665                | 776                   | 779                | +302                               | +63.21%                              | +4                                        | +0.48%                               | +114                               | 829                |
| Clerical (III & IV)                      | 660                | 744                | 804                   | 795                | +135                               | +20.38%                              | -9                                        | -1.11%                               | +51                                | 930                |
| Management & Administrative              | 1,317              | 1,645              | 1,817                 | 1,814              | +497                               | +37.71%                              | -3                                        | -0.15%                               | +169                               | 2,003              |
| Support                                  | 733                | 624                | 552                   | 556                | -177                               | -24.13%                              | +4                                        | +0.68%                               | -68                                | 778                |
| Maintenance/ Technical                   | 124                | 126                | 144                   | 144                | +20                                | +16.02%                              | -0                                        | -0.17%                               | +18                                | 159                |
| General Support                          | 857                | 750                | 697                   | 700                | -157                               | -18.32%                              | +4                                        | +0.50%                               | -49                                | 937                |
| Health Care Assistants                   | 6,818              | 7,495              | 7,879                 | 7,900              | +1,082                             | +15.87%                              | +22                                       | +0.27%                               | +406                               | 9,492              |
| Home Help                                | 99                 | 80                 | 68                    | 80                 | -19                                | -19.61%                              | +12                                       | +17.26%                              | -0                                 | 199                |
| Care, other                              | 1,638              | 1,766              | 1,791                 | 1,818              | +180                               | +10.98%                              | +27                                       | +1.52%                               | +52                                | 2,131              |
| Patient & Client Care                    | 8,556              | 9,341              | 9,738                 | 9,798              | +1,242                             | +14.52%                              | +60                                       | +0.62%                               | +457                               | 11,822             |