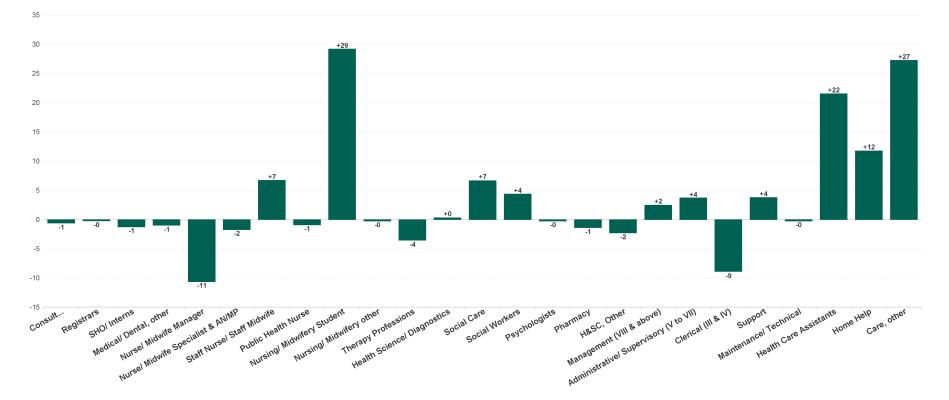

#### Employment Report by Staff Group

| JAN 2024                                 | WTE<br>DEC<br>2019 | WTE<br>DEC<br>2022 | WTE<br>DEC<br>2023(1) | WTE<br>JAN<br>2024 | WTE<br>change<br>since<br>DEC 2019 | % WTE<br>Change<br>since Dec<br>2019 | WTE<br>change<br>since<br>DEC 2023<br>(1) | % WTE<br>Change<br>since Dec<br>2023 | WTE<br>change<br>since<br>DEC 2022 | No.<br>JAN<br>2024 |
|------------------------------------------|--------------------|--------------------|-----------------------|--------------------|------------------------------------|--------------------------------------|-------------------------------------------|--------------------------------------|------------------------------------|--------------------|
| Overall                                  | 18,273             | 19,903             | 20,565                | 20,649             | +2,377                             | +13.01%                              | +84                                       | +0.41%                               | +746                               | 24,440             |
| Consultants                              | 24                 | 18                 | 22                    | 21                 | -2                                 | -10.34%                              | -1                                        | -2.77%                               | +3                                 | 27                 |
| Registrars                               | 13                 | 10                 | 9                     | 9                  | -4                                 | -32.77%                              | -0                                        | -2.56%                               | -1                                 | 12                 |
| SHO/ Interns                             | 7                  | 9                  | 14                    | 13                 | +6                                 | +82.90%                              | -1                                        | -9.07%                               | +4                                 | 18                 |
| Medical/ Dental, other                   | 14                 | 13                 | 12                    | 11                 | -4                                 | -24.91%                              | -1                                        | -8.38%                               | -2                                 | 16                 |
| Medical & Dental                         | 58                 | 50                 | 57                    | 54                 | -5                                 | -7.81%                               | -3                                        | -5.46%                               | +3                                 | 73                 |
| Nurse/ Midwife Manager                   | 892                | 959                | 968                   | 957                | +65                                | +7.30%                               | -11                                       | -1.10%                               | -2                                 | 1,031              |
| Nurse/ Midwife Specialist & AN/MP        | 62                 | 70                 | 80                    | 78                 | +16                                | +26.01%                              | -2                                        | -2.16%                               | +8                                 | 86                 |
| Staff Nurse/ Staff Midwife               | 2,569              | 2,618              | 2,594                 | 2,601              | +32                                | +1.24%                               | +7                                        | +0.26%                               | -17                                | 2,986              |
| Public Health Nurse                      | 6                  | 12                 | 11                    | 10                 | +4                                 | +55.89%                              | -1                                        | -8.68%                               | -2                                 | 12                 |
| Pre-registration Nursel Midwife Intern   | 28                 | 7                  | 27                    | 59                 | +30                                | +107.49%                             | +31                                       | +113.69%                             | +52                                | 147                |
| Nursing/ Midwifery awaiting registration | 14                 | 4                  | 4                     | 2                  | -12                                | -85.55%                              | -2                                        | -50.00%                              | -2                                 | 2                  |
| Nursing/ Midwifery Student               | 42                 | 11                 | 31                    | 61                 | +19                                | +44.01%                              | +29                                       | +92.86%                              | +50                                | 149                |
| Nursing/ Midwifery other                 | 22                 | 28                 | 27                    | 26                 | +4                                 | +18.34%                              | -0                                        | -0.94%                               | -1                                 | 29                 |
| Nursing & Midwifery                      | 3,593              | 3,697              | 3,710                 | 3,732              | +139                               | +3.87%                               | +22                                       | +0.60%                               | +35                                | 4,293              |
| Therapy Professions                      | 763                | 790                | 843                   | 839                | +77                                | +10.05%                              | -4                                        | -0.42%                               | +49                                | 964                |
| Health Science/ Diagnostics              | 20                 | 21                 | 22                    | 22                 | +2                                 | +10.00%                              | +0                                        | +1.43%                               | +1                                 | 22                 |
| Social Care                              | 2,595              | 3,055              | 3,107                 | 3,114              | +519                               | +20.00%                              | +7                                        | +0.21%                               | +59                                | 3,665              |
| Social Workers                           | 219                | 239                | 255                   | 259                | +40                                | +18.48%                              | +4                                        | +1.71%                               | +20                                | 293                |
| Psychologists                            | 202                | 239                | 243                   | 243                | +41                                | +20.09%                              | -0                                        | -0.10%                               | +4                                 | 274                |
| Pharmacy                                 | 7                  | 8                  | 8                     | 7                  | +0                                 | +1.77%                               | -1                                        | -16.89%                              | -1                                 | 10                 |
| H&SC, Other                              | 85                 | 68                 | 68                    | 66                 | -19                                | -22.17%                              | -2                                        | -3.35%                               | -2                                 | 84                 |
| Health & Social Care Professionals       | 3,890              | 4,421              | 4,547                 | 4,550              | +660                               | +16.97%                              | +4                                        | +0.08%                               | +130                               | 5,312              |
| Management (VIII & above)                | 180                | 236                | 238                   | 240                | +60                                | +33.64%                              | +2                                        | +1.04%                               | +4                                 | 244                |
| Administrative/ Supervisory (V to VII)   | 477                | 665                | 776                   | 779                | +302                               | +63.21%                              | +4                                        | +0.48%                               | +114                               | 829                |
| Clerical (III & IV)                      | 660                | 744                | 804                   | 795                | +135                               | +20.38%                              | -9                                        | -1.11%                               | +51                                | 930                |
| Management & Administrative              | 1,317              | 1,645              | 1,817                 | 1,814              | +497                               | +37.71%                              | -3                                        | -0.15%                               | +169                               | 2,003              |
| Support                                  | 733                | 624                | 552                   | 556                | -177                               | -24.13%                              | +4                                        | +0.68%                               | -68                                | 778                |
| Maintenance/ Technical                   | 124                | 126                | 144                   | 144                | +20                                | +16.02%                              | -0                                        | -0.17%                               | +18                                | 159                |
| General Support                          | 857                | 750                | 697                   | 700                | -157                               | -18.32%                              | +4                                        | +0.50%                               | -49                                | 937                |
| Health Care Assistants                   | 6,818              | 7,495              | 7,879                 | 7,900              | +1,082                             | +15.87%                              | +22                                       | +0.27%                               | +406                               | 9,492              |
| Home Help                                | 99                 | 80                 | 68                    | 80                 | -19                                | -19.61%                              | +12                                       | +17.26%                              | -0                                 | 199                |
| Care, other                              | 1,638              | 1,766              | 1,791                 | 1,818              | +180                               | +10.98%                              | +27                                       | +1.52%                               | +52                                | 2,131              |
| Patient & Client Care                    | 8,556              | 9,341              | 9,738                 | 9,798              | +1,242                             | +14.52%                              | +60                                       | +0.62%                               | +457                               | 11,822             |