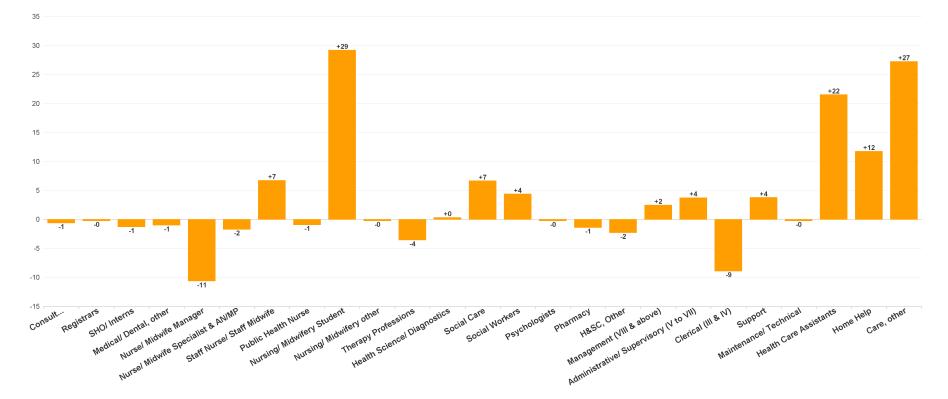

#### Employment Report by Staff Group

| JAN 2024                                 | WTE<br>DEC<br>2019 | WTE<br>DEC<br>2022 | WTE<br>DEC<br>2023(1) | WTE<br>JAN<br>2024 | WTE<br>change<br>since<br>DEC 2019 | % WTE<br>Change<br>since Dec<br>2019 | WTE<br>change<br>since<br>DEC 2023<br>(1) | % WTE<br>Change<br>since Dec<br>2023 | WTE<br>change<br>since<br>DEC 2022 | No.<br>JAN<br>2024 |
|------------------------------------------|--------------------|--------------------|-----------------------|--------------------|------------------------------------|--------------------------------------|-------------------------------------------|--------------------------------------|------------------------------------|--------------------|
| Overall                                  | 18,273             | 19,903             | 20,565                | 20,649             | +2,377                             | +13.01%                              | +84                                       | +0.41%                               | +746                               | 24,440             |
| Consultants                              | 24                 | 18                 | 22                    | 21                 | -2                                 | -10.34%                              | -1                                        | -2.77%                               | +3                                 | 27                 |
| Registrars                               | 13                 | 10                 | 9                     | 9                  | -4                                 | -32.77%                              | -0                                        | -2.56%                               | -1                                 | 12                 |
| SHO/ Interns                             | 7                  | 9                  | 14                    | 13                 | +6                                 | +82.90%                              | -1                                        | -9.07%                               | +4                                 | 18                 |
| Medical/ Dental, other                   | 14                 | 13                 | 12                    | 11                 | -4                                 | -24.91%                              | -1                                        | -8.38%                               | -2                                 | 16                 |
| Medical & Dental                         | 58                 | 50                 | 57                    | 54                 | -5                                 | -7.81%                               | -3                                        | -5.46%                               | +3                                 | 73                 |
| Nurse/ Midwife Manager                   | 892                | 959                | 968                   | 957                | +65                                | +7.30%                               | -11                                       | -1.10%                               | -2                                 | 1,031              |
| Nurse/ Midwife Specialist & AN/MP        | 62                 | 70                 | 80                    | 78                 | +16                                | +26.01%                              | -2                                        | -2.16%                               | +8                                 | 86                 |
| Staff Nurse/ Staff Midwife               | 2,569              | 2,618              | 2,594                 | 2,601              | +32                                | +1.24%                               | +7                                        | +0.26%                               | -17                                | 2,986              |
| Public Health Nurse                      | 6                  | 12                 | 11                    | 10                 | +4                                 | +55.89%                              | -1                                        | -8.68%                               | -2                                 | 12                 |
| Pre-registration Nursel Midwife Intern   | 28                 | 7                  | 27                    | 59                 | +30                                | +107.49%                             | +31                                       | +113.69%                             | +52                                | 147                |
| Nursing/ Midwifery awaiting registration | 14                 | 4                  | 4                     | 2                  | -12                                | -85.55%                              | -2                                        | -50.00%                              | -2                                 | 2                  |
| Nursing/ Midwifery Student               | 42                 | 11                 | 31                    | 61                 | +19                                | +44.01%                              | +29                                       | +92.86%                              | +50                                | 149                |
| Nursing/ Midwifery other                 | 22                 | 28                 | 27                    | 26                 | +4                                 | +18.34%                              | -0                                        | -0.94%                               | -1                                 | 29                 |
| Nursing & Midwifery                      | 3,593              | 3,697              | 3,710                 | 3,732              | +139                               | +3.87%                               | +22                                       | +0.60%                               | +35                                | 4,293              |
| Therapy Professions                      | 763                | 790                | 843                   | 839                | +77                                | +10.05%                              | -4                                        | -0.42%                               | +49                                | 964                |
| Health Science/ Diagnostics              | 20                 | 21                 | 22                    | 22                 | +2                                 | +10.00%                              | +0                                        | +1.43%                               | +1                                 | 22                 |
| Social Care                              | 2,595              | 3,055              | 3,107                 | 3,114              | +519                               | +20.00%                              | +7                                        | +0.21%                               | +59                                | 3,665              |
| Social Workers                           | 219                | 239                | 255                   | 259                | +40                                | +18.48%                              | +4                                        | +1.71%                               | +20                                | 293                |
| Psychologists                            | 202                | 239                | 243                   | 243                | +41                                | +20.09%                              | -0                                        | -0.10%                               | +4                                 | 274                |
| Pharmacy                                 | 7                  | 8                  | 8                     | 7                  | +0                                 | +1.77%                               | -1                                        | -16.89%                              | -1                                 | 10                 |
| H&SC, Other                              | 85                 | 68                 | 68                    | 66                 | -19                                | -22.17%                              | -2                                        | -3.35%                               | -2                                 | 84                 |
| Health & Social Care Professionals       | 3,890              | 4,421              | 4,547                 | 4,550              | +660                               | +16.97%                              | +4                                        | +0.08%                               | +130                               | 5,312              |
| Management (VIII & above)                | 180                | 236                | 238                   | 240                | +60                                | +33.64%                              | +2                                        | +1.04%                               | +4                                 | 244                |
| Administrative/ Supervisory (V to VII)   | 477                | 665                | 776                   | 779                | +302                               | +63.21%                              | +4                                        | +0.48%                               | +114                               | 829                |
| Clerical (III & IV)                      | 660                | 744                | 804                   | 795                | +135                               | +20.38%                              | -9                                        | -1.11%                               | +51                                | 930                |
| Management & Administrative              | 1,317              | 1,645              | 1,817                 | 1,814              | +497                               | +37.71%                              | -3                                        | -0.15%                               | +169                               | 2,003              |
| Support                                  | 733                | 624                | 552                   | 556                | -177                               | -24.13%                              | +4                                        | +0.68%                               | -68                                | 778                |
| Maintenance/ Technical                   | 124                | 126                | 144                   | 144                | +20                                | +16.02%                              | -0                                        | -0.17%                               | +18                                | 159                |
| General Support                          | 857                | 750                | 697                   | 700                | -157                               | -18.32%                              | +4                                        | +0.50%                               | -49                                | 937                |
| Health Care Assistants                   | 6,818              | 7,495              | 7,879                 | 7,900              | +1,082                             | +15.87%                              | +22                                       | +0.27%                               | +406                               | 9,492              |
| Home Help                                | 99                 | 80                 | 68                    | 80                 | -19                                | -19.61%                              | +12                                       | +17.26%                              | -0                                 | 199                |
| Care, other                              | 1,638              | 1,766              | 1,791                 | 1,818              | +180                               | +10.98%                              | +27                                       | +1.52%                               | +52                                | 2,131              |
| Patient & Client Care                    | 8,556              | 9,341              | 9,738                 | 9,798              | +1,242                             | +14.52%                              | +60                                       | +0.62%                               | +457                               | 11,822             |

### WTE Change by Staff Category

ŀE