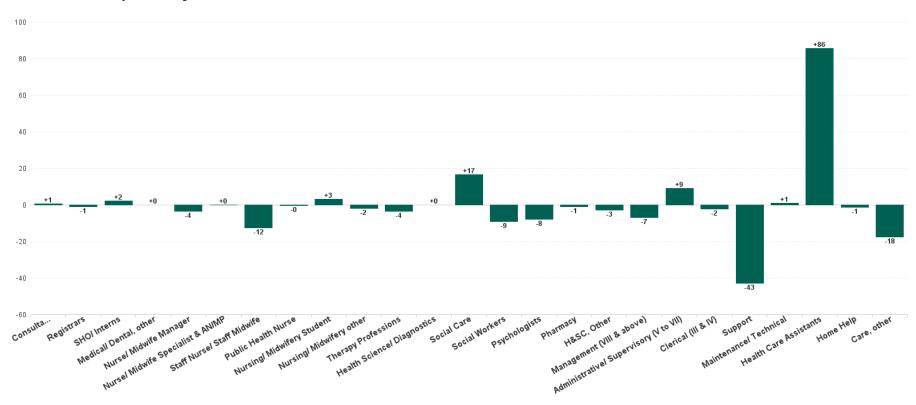

# Disabilities Employment Report by HSE: JUL 2023

| JUL 2023                                 | WTE<br>DEC<br>2019 | WTE<br>DEC<br>2022 | WTE<br>JUN<br>2023 | WTE<br>JUL<br>2023 | WTE<br>change<br>since<br>DEC<br>2019 | % WTE<br>Change<br>since<br>Dec<br>2019 | WTE<br>change<br>since<br>DEC<br>2022 | % WTE<br>Change<br>since<br>Dec<br>2022 | WTE<br>change<br>since<br>JUN<br>2023 | No.<br>JUL<br>2023 |
|------------------------------------------|--------------------|--------------------|--------------------|--------------------|---------------------------------------|-----------------------------------------|---------------------------------------|-----------------------------------------|---------------------------------------|--------------------|
| Total HSE                                | 3,873              | 4,200              | 4,337              | 4,322              | +449                                  | +11.60%                                 | +122                                  | +2.91%                                  | -15                                   | 4,909              |
| Consultants                              | 8                  | 6                  | 7                  | 6                  | -1                                    | -13.47%                                 | +1                                    | +17.36%                                 | -0                                    | 7                  |
| Registrars                               | 3                  | 2                  | 2                  | 3                  | -0                                    | -8.33%                                  | +1                                    | +38.89%                                 | +1                                    | 3                  |
| SHO/ Interns                             |                    | 1                  | 2                  | 2                  | +2                                    |                                         | +1                                    | +102.02%                                | +0                                    | 3                  |
| Medical/ Dental, other                   | 6                  | 6                  | 5                  | 5                  | -1                                    | -15.03%                                 | -1                                    | -14.35%                                 | +0                                    | 9                  |
| Medical & Dental                         | 17                 | 15                 | 16                 | 17                 | -0                                    | -1.25%                                  | +2                                    | +12.46%                                 | +1                                    | 22                 |
| Nurse/ Midwife Manager                   | 257                | 267                | 271                | 270                | +14                                   | +5.42%                                  | +3                                    | +1.09%                                  | -1                                    | 285                |
| Nurse/ Midwife Specialist & AN/MP        | 14                 | 18                 | 26                 | 26                 | +12                                   | +91.29%                                 | +8                                    | +46.53%                                 | +0                                    | 27                 |
| Staff Nurse/ Staff Midwife               | 788                | 782                | 770                | 776                | -12                                   | -1.49%                                  | -6                                    | -0.77%                                  | +6                                    | 857                |
| Public Health Nurse                      | 6                  | 12                 | 12                 | 12                 | +5                                    | +85.67%                                 | -0                                    | -0.85%                                  | -0                                    | 14                 |
| Nursing/ Midwifery awaiting registration | 14                 | 2                  | 2                  | 2                  | -10                                   | -85.55%                                 | +2                                    | +1.01%                                  | +0                                    | 2                  |
| Pre-registration Nurse/ Midwife Intern   | 3                  | 7                  | 20                 | 20                 | +1                                    | +515.38%                                | -9                                    | +182.89%                                | +0                                    | 38                 |
| Nursing/ Midwifery Student               | 17                 | 9                  | 22                 | 22                 | +5                                    | +28.73%                                 | +13                                   | +143.09%                                | +0                                    | 40                 |
| Nursing/ Midwifery other                 | 8                  | 8                  | 9                  | 8                  | +1                                    | +8.35%                                  | +0                                    | +0.00%                                  | -1                                    | 10                 |
| Nursing & Midwifery                      | 1,089              | 1,096              | 1,110              | 1,115              | +26                                   | +2.35%                                  | +18                                   | +1.64%                                  | +4                                    | 1,233              |
| Therapy Professions                      | 330                | 322                | 332                | 332                | +2                                    | +0.58%                                  | +10                                   | +3.12%                                  | -1                                    | 396                |
| Health Science/ Diagnostics              | 2                  | 6                  | 6                  | 6                  | +4                                    | +200.00%                                | +0                                    | +0.67%                                  | +0                                    | 6                  |
| Social Care                              | 89                 | 109                | 118                | 123                | +34                                   | +37.92%                                 | +14                                   | +12.37%                                 | +5                                    | 135                |
| Social Workers                           | 58                 | 62                 | 65                 | 66                 | +8                                    | +14.06%                                 | +4                                    | +6.17%                                  | +1                                    | 75                 |
| Psychologists                            | 74                 | 95                 | 95                 | 91                 | +17                                   | +22.90%                                 | -4                                    | -3.81%                                  | -4                                    | 101                |
| H&SC, Other                              | 26                 | 19                 | 18                 | 16                 | -10                                   | -37.73%                                 | -3                                    | -13.58%                                 | -1                                    | 19                 |
| Health & Social Care Professionals       | 579                | 612                | 635                | 634                | +55                                   | +9.47%                                  | +21                                   | +3.46%                                  | -1                                    | 732                |
| Management (VIII & above)                | 45                 | 69                 | 72                 | 69                 | +24                                   | +54.64%                                 | +0                                    | +0.17%                                  | -3                                    | 70                 |
| Administrative/ Supervisory (V to VII)   | 140                | 231                | 246                | 248                | +108                                  | +77.01%                                 | +17                                   | +7.34%                                  | +2                                    | 264                |
| Clerical (III & IV)                      | 178                | 227                | 252                | 244                | +66                                   | +37.19%                                 | +18                                   | +7.80%                                  | -7                                    | 279                |
| Management & Administrative              | 363                | 526                | 570                | 561                | +198                                  | +54.69%                                 | +35                                   | +6.60%                                  | -9                                    | 613                |
| Support                                  | 87                 | 67                 | 63                 | 61                 | -27                                   | -30.40%                                 | -6                                    | -9.21%                                  | -2                                    | 70                 |
| Maintenance/ Technical                   | 21                 | 21                 | 24                 | 24                 | +3                                    | +14.48%                                 | +3                                    | +15.47%                                 | +0                                    | 25                 |
| General Support                          | 108                | 88                 | 87                 | 85                 | -24                                   | -21.71%                                 | -3                                    | -3.37%                                  | -2                                    | 95                 |
| Health Care Assistants                   | 1,510              | 1,616              | 1,655              | 1,645              | +135                                  | +8.96%                                  | +29                                   | +1.80%                                  | -10                                   | 1,798              |
| Home Help                                | 99                 | 80                 | 74                 | 73                 | -26                                   | -26.58%                                 | -7                                    | -8.99%                                  | -1                                    | 211                |
| Care, other                              | 108                | 166                | 189                | 193                | +85                                   | +78.78%                                 | +28                                   | +16.65%                                 | +4                                    | 205                |
| Patient & Client Care                    | 1,717              | 1,862              | 1,918              | 1,912              | +194                                  | +11.30%                                 | +49                                   | +2.66%                                  | -7                                    | 2,214              |