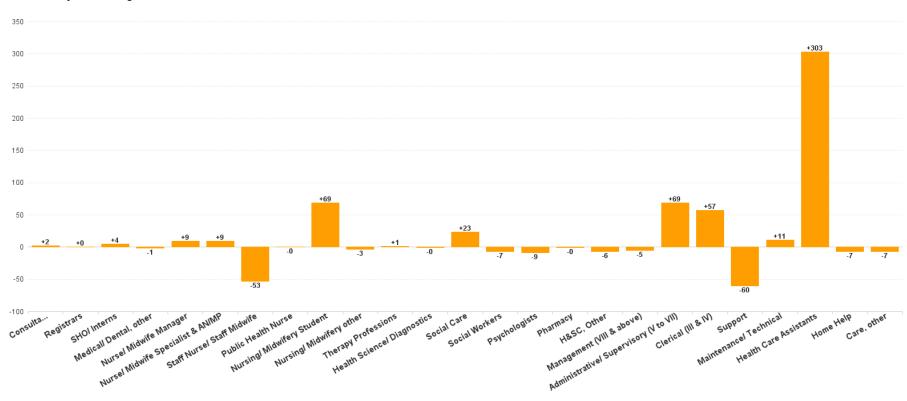

## **Employment Report by Staff Group**

| JUL 2023                                 | WTE<br>DEC<br>2019 | WTE<br>DEC<br>2022 | WTE<br>JUN<br>2023 | WTE<br>JUL<br>2023 | WTE<br>change<br>since<br>DEC 2019 | % WTE<br>Change<br>since Dec<br>2019 | WTE<br>change<br>since<br>DEC 2022 | % WTE<br>Change<br>since Dec<br>2022 | WTE<br>change<br>since<br>JUN 2023 | No.<br>JUL<br>2023 |
|------------------------------------------|--------------------|--------------------|--------------------|--------------------|------------------------------------|--------------------------------------|------------------------------------|--------------------------------------|------------------------------------|--------------------|
| Overall                                  | 18,273             | 19,903             | 20,297             | 20,302             | +2,030                             | +11.11%                              | +399                               | +2.00%                               | +5                                 | 23,991             |
| Consultants                              | 24                 | 18                 | 20                 | 20                 | -4                                 | -15.57%                              | +2                                 | +9.56%                               | +1                                 | 25                 |
| Registrars                               | 13                 | 10                 | 11                 | 10                 | -3                                 | -22.69%                              | +0                                 | +0.70%                               | -1                                 | 15                 |
| SHO/ Interns                             | 7                  | 9                  | 11                 | 13                 | +6                                 | +90.66%                              | +4                                 | +48.43%                              | +2                                 | 21                 |
| Medical/ Dental, other                   | 14                 | 13                 | 12                 | 12                 | -3                                 | -18.25%                              | -1                                 | -8.89%                               | +0                                 | 18                 |
| Medical & Dental                         | 58                 | 50                 | 53                 | 55                 | -3                                 | -5.13%                               | +5                                 | +9.97%                               | +2                                 | 79                 |
| Nurse/ Midwife Manager                   | 892                | 959                | 972                | 969                | +77                                | +8.59%                               | +9                                 | +0.99%                               | -4                                 | 1,045              |
| Nurse/ Midwife Specialist & AN/MP        | 62                 | 70                 | 78                 | 79                 | +17                                | +26.80%                              | +9                                 | +12.69%                              | +0                                 | 85                 |
| Staff Nurse/ Staff Midwife               | 2,569              | 2,618              | 2,578              | 2,566              | -3                                 | -0.13%                               | -53                                | -2.01%                               | -12                                | 2,956              |
| Public Health Nurse                      | 6                  | 12                 | 12                 | 12                 | +5                                 | +85.67%                              | -0                                 | -0.85%                               | -0                                 | 14                 |
| Pre-registration Nurse/ Midwife Intern   | 28                 | 7                  | 74                 | 77                 | +49                                | +174.09%                             | +70                                | +995.19%                             | +3                                 | 147                |
| Nursing/ Midwifery awaiting registration | 14                 | 4                  | 2                  | 2                  | -12                                | -85.55%                              | -2                                 | -46.95%                              | +0                                 | 2                  |
| Nursing/ Midwifery Student               | 42                 | 11                 | 76                 | 79                 | +37                                | +88.71%                              | +69                                | +632.75%                             | +3                                 | 149                |
| Nursing/ Midwifery other                 | 22                 | 28                 | 26                 | 24                 | +2                                 | +9.82%                               | -3                                 | -11.47%                              | -2                                 | 28                 |
| Nursing & Midwifery                      | 3,593              | 3,697              | 3,743              | 3,728              | +135                               | +3.75%                               | +31                                | +0.84%                               | -15                                | 4,277              |
| Therapy Professions                      | 763                | 790                | 795                | 791                | +29                                | +3.77%                               | +1                                 | +0.16%                               | -4                                 | 922                |
| Health Science/ Diagnostics              | 20                 | 21                 | 21                 | 21                 | +1                                 | +5.00%                               | -0                                 | -1.36%                               | +0                                 | 21                 |
| Social Care                              | 2,595              | 3,055              | 3,061              | 3,078              | +483                               | +18.60%                              | +23                                | +0.75%                               | +17                                | 3,610              |
| Social Workers                           | 219                | 239                | 241                | 232                | +13                                | +5.95%                               | -7                                 | -3.00%                               | -9                                 | 273                |
| Psychologists                            | 202                | 239                | 238                | 230                | +28                                | +13.93%                              | -9                                 | -3.64%                               | -8                                 | 257                |
| Pharmacy                                 | 7                  | 8                  | 9                  | 8                  | +1                                 | +15.81%                              | -0                                 | -4.16%                               | -1                                 | 11                 |
| H&SC, Other                              | 85                 | 68                 | 65                 | 62                 | -23                                | -27.13%                              | -6                                 | -9.36%                               | -3                                 | 79                 |
| Health & Social Care Professionals       | 3,890              | 4,421              | 4,430              | 4,422              | +532                               | +13.67%                              | +1                                 | +0.03%                               | -8                                 | 5,173              |
| Management (VIII & above)                | 180                | 236                | 238                | 231                | +51                                | +28.46%                              | -5                                 | -2.26%                               | -7                                 | 235                |
| Administrative/ Supervisory (V to VII)   | 477                | 665                | 725                | 734                | +257                               | +53.74%                              | +69                                | +10.37%                              | +9                                 | 775                |
| Clerical (III & IV)                      | 660                | 744                | 803                | 801                | +141                               | +21.31%                              | +57                                | +7.71%                               | -2                                 | 946                |
| Management & Administrative              | 1,317              | 1,645              | 1,766              | 1,766              | +448                               | +34.04%                              | +121                               | +7.36%                               | +0                                 | 1,956              |
| Support                                  | 733                | 624                | 607                | 564                | -169                               | -23.04%                              | -60                                | -9.57%                               | -43                                | 784                |
| Maintenance/ Technical                   | 124                | 126                | 136                | 137                | +12                                | +9.99%                               | +11                                | +8.63%                               | +1                                 | 151                |
| General Support                          | 857                | 750                | 743                | 701                | -157                               | -18.26%                              | -49                                | -6.52%                               | -42                                | 935                |
| Health Care Assistants                   | 6,818              | 7,495              | 7,712              | 7,798              | +980                               | +14.37%                              | +303                               | +4.04%                               | +86                                | 9,288              |
| Home Help                                | 99                 | 80                 | 74                 | 73                 | -26                                | -26.58%                              | -7                                 | -8.99%                               | -1                                 | 211                |
| Care, other                              | 1,638              | 1,766              | 1,777              | 1,759              | +121                               | +7.38%                               | -7                                 | -0.38%                               | -18                                | 2,072              |
| Patient & Client Care                    | 8,556              | 9,341              | 9,563              | 9,630              | +1,074                             | +12.55%                              | +289                               | +3.10%                               | +67                                | 11,571             |

## **WTE Change by Staff Category**