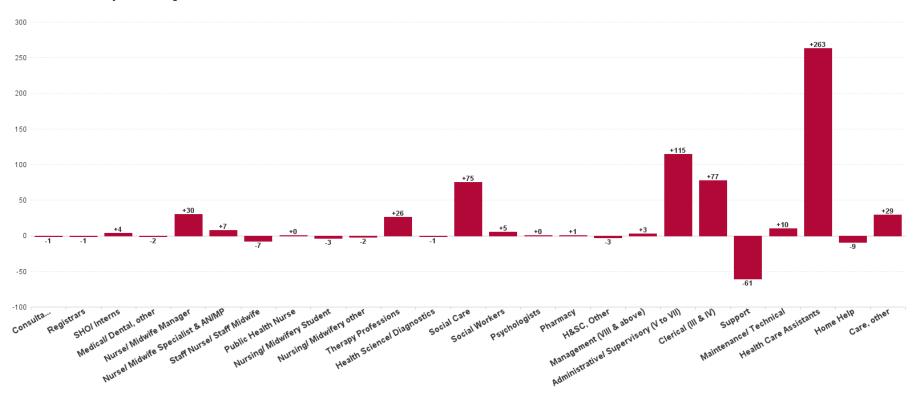

## **Employment Report by Staff Group**

| JUL 2023                                 | WTE<br>DEC<br>2019 | WTE<br>DEC<br>2022 | WTE<br>JUN<br>2023 | WTE<br>JUL<br>2023 | WTE<br>change<br>since<br>DEC 2019 | % WTE<br>Change<br>since Dec<br>2019 | WTE<br>change<br>since<br>DEC 2022 | % WTE<br>Change<br>since Dec<br>2022 | WTE<br>change<br>since<br>JUN 2023 | No.<br>JUL<br>2023 |
|------------------------------------------|--------------------|--------------------|--------------------|--------------------|------------------------------------|--------------------------------------|------------------------------------|--------------------------------------|------------------------------------|--------------------|
| Overall                                  | 18,273             | 19,903             | 20,297             | 20,302             | +2,030                             | +11.11%                              | +399                               | +2.00%                               | +5                                 | 23,991             |
| Consultants                              | 24                 | 18                 | 20                 | 20                 | -4                                 | -15.57%                              | +2                                 | +9.56%                               | +1                                 | 25                 |
| Registrars                               | 13                 | 10                 | 11                 | 10                 | -3                                 | -22.69%                              | +0                                 | +0.70%                               | -1                                 | 15                 |
| SHO/ Interns                             | 7                  | 9                  | 11                 | 13                 | +6                                 | +90.66%                              | +4                                 | +48.43%                              | +2                                 | 21                 |
| Medical/ Dental, other                   | 14                 | 13                 | 12                 | 12                 | -3                                 | -18.25%                              | -1                                 | -8.89%                               | +0                                 | 18                 |
| Medical & Dental                         | 58                 | 50                 | 53                 | 55                 | -3                                 | -5.13%                               | +5                                 | +9.97%                               | +2                                 | 79                 |
| Nurse/ Midwife Manager                   | 892                | 959                | 972                | 969                | +77                                | +8.59%                               | +9                                 | +0.99%                               | -4                                 | 1,045              |
| Nurse/ Midwife Specialist & AN/MP        | 62                 | 70                 | 78                 | 79                 | +17                                | +26.80%                              | +9                                 | +12.69%                              | +0                                 | 85                 |
| Staff Nurse/ Staff Midwife               | 2,569              | 2,618              | 2,578              | 2,566              | -3                                 | -0.13%                               | -53                                | -2.01%                               | -12                                | 2,956              |
| Public Health Nurse                      | 6                  | 12                 | 12                 | 12                 | +5                                 | +85.67%                              | -0                                 | -0.85%                               | -0                                 | 14                 |
| Pre-registration Nurse/ Midwife Intern   | 28                 | 7                  | 74                 | 77                 | +49                                | +174.09%                             | +70                                | +995.19%                             | +3                                 | 147                |
| Nursing/ Midwifery awaiting registration | 14                 | 4                  | 2                  | 2                  | -12                                | -85.55%                              | -2                                 | -46.95%                              | +0                                 | 2                  |
| Nursing/ Midwifery Student               | 42                 | 11                 | 76                 | 79                 | +37                                | +88.71%                              | +69                                | +632.75%                             | +3                                 | 149                |
| Nursing/ Midwifery other                 | 22                 | 28                 | 26                 | 24                 | +2                                 | +9.82%                               | -3                                 | -11.47%                              | -2                                 | 28                 |
| Nursing & Midwifery                      | 3,593              | 3,697              | 3,743              | 3,728              | +135                               | +3.75%                               | +31                                | +0.84%                               | -15                                | 4,277              |
| Therapy Professions                      | 763                | 790                | 795                | 791                | +29                                | +3.77%                               | +1                                 | +0.16%                               | -4                                 | 922                |
| Health Science/ Diagnostics              | 20                 | 21                 | 21                 | 21                 | +1                                 | +5.00%                               | -0                                 | -1.36%                               | +0                                 | 21                 |
| Social Care                              | 2,595              | 3,055              | 3,061              | 3,078              | +483                               | +18.60%                              | +23                                | +0.75%                               | +17                                | 3,610              |
| Social Workers                           | 219                | 239                | 241                | 232                | +13                                | +5.95%                               | -7                                 | -3.00%                               | -9                                 | 273                |
| Psychologists                            | 202                | 239                | 238                | 230                | +28                                | +13.93%                              | -9                                 | -3.64%                               | -8                                 | 257                |
| Pharmacy                                 | 7                  | 8                  | 9                  | 8                  | +1                                 | +15.81%                              | -0                                 | -4.16%                               | -1                                 | 11                 |
| H&SC, Other                              | 85                 | 68                 | 65                 | 62                 | -23                                | -27.13%                              | -6                                 | -9.36%                               | -3                                 | 79                 |
| Health & Social Care Professionals       | 3,890              | 4,421              | 4,430              | 4,422              | +532                               | +13.67%                              | +1                                 | +0.03%                               | -8                                 | 5,173              |
| Management (VIII & above)                | 180                | 236                | 238                | 231                | +51                                | +28.46%                              | -5                                 | -2.26%                               | -7                                 | 235                |
| Administrative/ Supervisory (V to VII)   | 477                | 665                | 725                | 734                | +257                               | +53.74%                              | +69                                | +10.37%                              | +9                                 | 775                |
| Clerical (III & IV)                      | 660                | 744                | 803                | 801                | +141                               | +21.31%                              | +57                                | +7.71%                               | -2                                 | 946                |
| Management & Administrative              | 1,317              | 1,645              | 1,766              | 1,766              | +448                               | +34.04%                              | +121                               | +7.36%                               | +0                                 | 1,956              |
| Support                                  | 733                | 624                | 607                | 564                | -169                               | -23.04%                              | -60                                | -9.57%                               | -43                                | 784                |
| Maintenance/ Technical                   | 124                | 126                | 136                | 137                | +12                                | +9.99%                               | +11                                | +8.63%                               | +1                                 | 151                |
| General Support                          | 857                | 750                | 743                | 701                | -157                               | -18.26%                              | -49                                | -6.52%                               | -42                                | 935                |
| Health Care Assistants                   | 6,818              | 7,495              | 7,712              | 7,798              | +980                               | +14.37%                              | +303                               | +4.04%                               | +86                                | 9,288              |
| Home Help                                | 99                 | 80                 | 74                 | 73                 | -26                                | -26.58%                              | -7                                 | -8.99%                               | -1                                 | 211                |
| Care, other                              | 1,638              | 1,766              | 1,777              | 1,759              | +121                               | +7.38%                               | -7                                 | -0.38%                               | -18                                | 2,072              |
| Patient & Client Care                    | 8,556              | 9,341              | 9,563              | 9,630              | +1,074                             | +12.55%                              | +289                               | +3.10%                               | +67                                | 11,571             |

## **WTE Change by Staff Category**