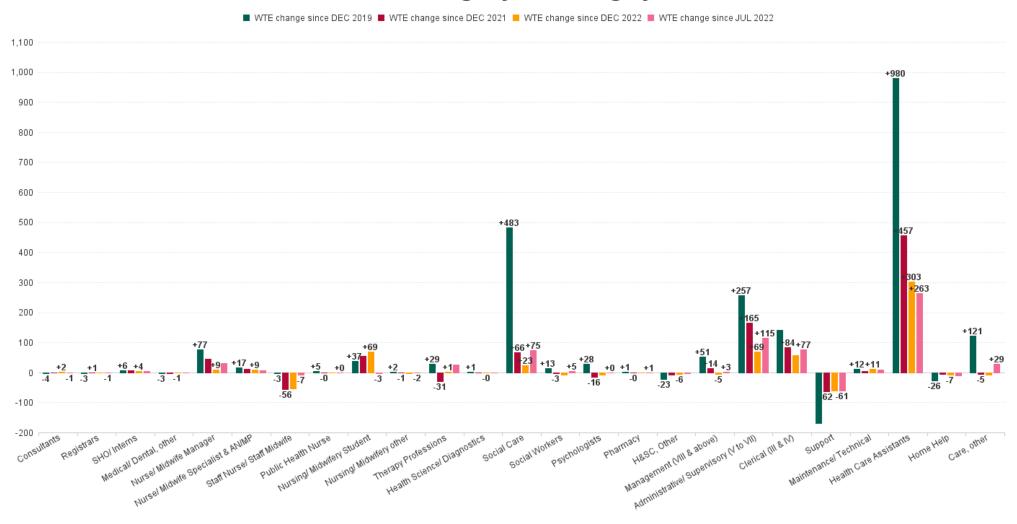

# Disabilities Employment Report by HSE: JUL 2023

| JUL 2023                                 | WTE<br>DEC<br>2019 | WTE<br>DEC<br>2022 | WTE<br>JUN<br>2023 | WTE<br>JUL<br>2023 | WTE<br>change<br>since<br>DEC<br>2019 | % WTE<br>Change<br>since<br>Dec<br>2019 | WTE<br>change<br>since<br>DEC<br>2022 | % WTE<br>Change<br>since<br>Dec<br>2022 | WTE<br>change<br>since<br>JUN<br>2023 | No.<br>JUL<br>2023 |
|------------------------------------------|--------------------|--------------------|--------------------|--------------------|---------------------------------------|-----------------------------------------|---------------------------------------|-----------------------------------------|---------------------------------------|--------------------|
| Total HSE                                | 3,873              | 4,200              | 4,337              | 4,322              | +449                                  | +11.60%                                 | +122                                  | +2.91%                                  | -15                                   | 4,909              |
| Consultants                              | 8                  | 6                  | 7                  | 6                  | -1                                    | -13.47%                                 | +1                                    | +17.36%                                 | -0                                    | 7                  |
| Registrars                               | 3                  | 2                  | 2                  | 3                  | -0                                    | -8.33%                                  | +1                                    | +38.89%                                 | +1                                    | 3                  |
| SHO/ Interns                             |                    | 1                  | 2                  | 2                  | +2                                    |                                         | +1                                    | +102.02%                                | +0                                    | 3                  |
| Medical/ Dental, other                   | 6                  | 6                  | 5                  | 5                  | -1                                    | -15.03%                                 | -1                                    | -14.35%                                 | +0                                    | 9                  |
| Medical & Dental                         | 17                 | 15                 | 16                 | 17                 | -0                                    | -1.25%                                  | +2                                    | +12.46%                                 | +1                                    | 22                 |
| Nurse/ Midwife Manager                   | 257                | 267                | 271                | 270                | +14                                   | +5.42%                                  | +3                                    | +1.09%                                  | -1                                    | 285                |
| Nurse/ Midwife Specialist & AN/MP        | 14                 | 18                 | 26                 | 26                 | +12                                   | +91.29%                                 | +8                                    | +46.53%                                 | +0                                    | 27                 |
| Staff Nurse/ Staff Midwife               | 788                | 782                | 770                | 776                | -12                                   | -1.49%                                  | -6                                    | -0.77%                                  | +6                                    | 857                |
| Public Health Nurse                      | 6                  | 12                 | 12                 | 12                 | +5                                    | +85.67%                                 | -0                                    | -0.85%                                  | -0                                    | 14                 |
| Nursing/ Midwifery awaiting registration | 14                 | 2                  | 2                  | 2                  | -10                                   | -85.55%                                 | +2                                    | +1.01%                                  | +0                                    | 2                  |
| Pre-registration Nurse/ Midwife Intern   | 3                  | 7                  | 20                 | 20                 | +1                                    | +515.38%                                | -9                                    | +182.89%                                | +0                                    | 38                 |
| Nursing/ Midwifery Student               | 17                 | 9                  | 22                 | 22                 | +5                                    | +28.73%                                 | +13                                   | +143.09%                                | +0                                    | 40                 |
| Nursing/ Midwifery other                 | 8                  | 8                  | 9                  | 8                  | +1                                    | +8.35%                                  | +0                                    | +0.00%                                  | -1                                    | 10                 |
| Nursing & Midwifery                      | 1,089              | 1,096              | 1,110              | 1,115              | +26                                   | +2.35%                                  | +18                                   | +1.64%                                  | +4                                    | 1,233              |
| Therapy Professions                      | 330                | 322                | 332                | 332                | +2                                    | +0.58%                                  | +10                                   | +3.12%                                  | -1                                    | 396                |
| Health Science/ Diagnostics              | 2                  | 6                  | 6                  | 6                  | +4                                    | +200.00%                                | +0                                    | +0.67%                                  | +0                                    | 6                  |
| Social Care                              | 89                 | 109                | 118                | 123                | +34                                   | +37.92%                                 | +14                                   | +12.37%                                 | +5                                    | 135                |
| Social Workers                           | 58                 | 62                 | 65                 | 66                 | +8                                    | +14.06%                                 | +4                                    | +6.17%                                  | +1                                    | 75                 |
| Psychologists                            | 74                 | 95                 | 95                 | 91                 | +17                                   | +22.90%                                 | -4                                    | -3.81%                                  | -4                                    | 101                |
| H&SC, Other                              | 26                 | 19                 | 18                 | 16                 | -10                                   | -37.73%                                 | -3                                    | -13.58%                                 | -1                                    | 19                 |
| Health & Social Care Professionals       | 579                | 612                | 635                | 634                | +55                                   | +9.47%                                  | +21                                   | +3.46%                                  | -1                                    | 732                |
| Management (VIII & above)                | 45                 | 69                 | 72                 | 69                 | +24                                   | +54.64%                                 | +0                                    | +0.17%                                  | -3                                    | 70                 |
| Administrative/ Supervisory (V to VII)   | 140                | 231                | 246                | 248                | +108                                  | +77.01%                                 | +17                                   | +7.34%                                  | +2                                    | 264                |
| Clerical (III & IV)                      | 178                | 227                | 252                | 244                | +66                                   | +37.19%                                 | +18                                   | +7.80%                                  | -7                                    | 279                |
| Management & Administrative              | 363                | 526                | 570                | 561                | +198                                  | +54.69%                                 | +35                                   | +6.60%                                  | -9                                    | 613                |
| Support                                  | 87                 | 67                 | 63                 | 61                 | -27                                   | -30.40%                                 | -6                                    | -9.21%                                  | -2                                    | 70                 |
| Maintenance/ Technical                   | 21                 | 21                 | 24                 | 24                 | +3                                    | +14.48%                                 | +3                                    | +15.47%                                 | +0                                    | 25                 |
| General Support                          | 108                | 88                 | 87                 | 85                 | -24                                   | -21.71%                                 | -3                                    | -3.37%                                  | -2                                    | 95                 |
| Health Care Assistants                   | 1,510              | 1,616              | 1,655              | 1,645              | +135                                  | +8.96%                                  | +29                                   | +1.80%                                  | -10                                   | 1,798              |
| Home Help                                | 99                 | 80                 | 74                 | 73                 | -26                                   | -26.58%                                 | -7                                    | -8.99%                                  | -1                                    | 211                |
| Care, other                              | 108                | 166                | 189                | 193                | +85                                   | +78.78%                                 | +28                                   | +16.65%                                 | +4                                    | 205                |
| Patient & Client Care                    | 1,717              | 1,862              | 1,918              | 1,912              | +194                                  | +11.30%                                 | +49                                   | +2.66%                                  | -7                                    | 2,214              |