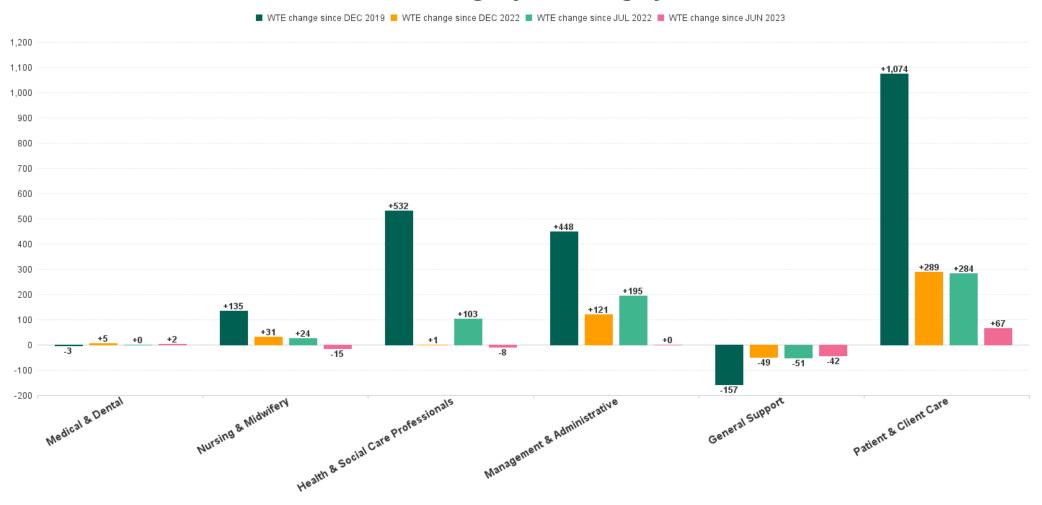

## **Employment Report by Staff Group**

| JUL 2023                                 | WTE<br>DEC<br>2019 | WTE<br>DEC<br>2022 | WTE<br>JUN<br>2023 | WTE<br>JUL<br>2023 | WTE<br>change<br>since<br>DEC 2019 | % WTE<br>Change<br>since Dec<br>2019 | WTE<br>change<br>since<br>DEC 2022 | % WTE<br>Change<br>since Dec<br>2022 | WTE<br>change<br>since<br>JUN 2023 | No.<br>JUL<br>2023 |
|------------------------------------------|--------------------|--------------------|--------------------|--------------------|------------------------------------|--------------------------------------|------------------------------------|--------------------------------------|------------------------------------|--------------------|
| Overall                                  | 18,273             | 19,903             | 20,297             | 20,302             | +2,030                             | +11.11%                              | +399                               | +2.00%                               | +5                                 | 23,991             |
| Consultants                              | 24                 | 18                 | 20                 | 20                 | -4                                 | -15.57%                              | +2                                 | +9.56%                               | +1                                 | 25                 |
| Registrars                               | 13                 | 10                 | 11                 | 10                 | -3                                 | -22.69%                              | +0                                 | +0.70%                               | -1                                 | 15                 |
| SHO/ Interns                             | 7                  | 9                  | 11                 | 13                 | +6                                 | +90.66%                              | +4                                 | +48.43%                              | +2                                 | 21                 |
| Medical/ Dental, other                   | 14                 | 13                 | 12                 | 12                 | -3                                 | -18.25%                              | -1                                 | -8.89%                               | +0                                 | 18                 |
| Medical & Dental                         | 58                 | 50                 | 53                 | 55                 | -3                                 | -5.13%                               | +5                                 | +9.97%                               | +2                                 | 79                 |
| Nurse/ Midwife Manager                   | 892                | 959                | 972                | 969                | +77                                | +8.59%                               | +9                                 | +0.99%                               | -4                                 | 1,045              |
| Nurse/ Midwife Specialist & AN/MP        | 62                 | 70                 | 78                 | 79                 | +17                                | +26.80%                              | +9                                 | +12.69%                              | +0                                 | 85                 |
| Staff Nurse/ Staff Midwife               | 2,569              | 2,618              | 2,578              | 2,566              | -3                                 | -0.13%                               | -53                                | -2.01%                               | -12                                | 2,956              |
| Public Health Nurse                      | 6                  | 12                 | 12                 | 12                 | +5                                 | +85.67%                              | -0                                 | -0.85%                               | -0                                 | 14                 |
| Pre-registration Nurse/ Midwife Intern   | 28                 | 7                  | 74                 | 77                 | +49                                | +174.09%                             | +70                                | +995.19%                             | +3                                 | 147                |
| Nursing/ Midwifery awaiting registration | 14                 | 4                  | 2                  | 2                  | -12                                | -85.55%                              | -2                                 | -46.95%                              | +0                                 | 2                  |
| Nursing/ Midwifery Student               | 42                 | 11                 | 76                 | 79                 | +37                                | +88.71%                              | +69                                | +632.75%                             | +3                                 | 149                |
| Nursing/ Midwifery other                 | 22                 | 28                 | 26                 | 24                 | +2                                 | +9.82%                               | -3                                 | -11.47%                              | -2                                 | 28                 |
| Nursing & Midwifery                      | 3,593              | 3,697              | 3,743              | 3,728              | +135                               | +3.75%                               | +31                                | +0.84%                               | -15                                | 4,277              |
| Therapy Professions                      | 763                | 790                | 795                | 791                | +29                                | +3.77%                               | +1                                 | +0.16%                               | -4                                 | 922                |
| Health Science/ Diagnostics              | 20                 | 21                 | 21                 | 21                 | +1                                 | +5.00%                               | -0                                 | -1.36%                               | +0                                 | 21                 |
| Social Care                              | 2,595              | 3,055              | 3,061              | 3,078              | +483                               | +18.60%                              | +23                                | +0.75%                               | +17                                | 3,610              |
| Social Workers                           | 219                | 239                | 241                | 232                | +13                                | +5.95%                               | -7                                 | -3.00%                               | -9                                 | 273                |
| Psychologists                            | 202                | 239                | 238                | 230                | +28                                | +13.93%                              | -9                                 | -3.64%                               | -8                                 | 257                |
| Pharmacy                                 | 7                  | 8                  | 9                  | 8                  | +1                                 | +15.81%                              | -0                                 | -4.16%                               | -1                                 | 11                 |
| H&SC, Other                              | 85                 | 68                 | 65                 | 62                 | -23                                | -27.13%                              | -6                                 | -9.36%                               | -3                                 | 79                 |
| Health & Social Care Professionals       | 3,890              | 4,421              | 4,430              | 4,422              | +532                               | +13.67%                              | +1                                 | +0.03%                               | -8                                 | 5,173              |
| Management (VIII & above)                | 180                | 236                | 238                | 231                | +51                                | +28.46%                              | -5                                 | -2.26%                               | -7                                 | 235                |
| Administrative/ Supervisory (V to VII)   | 477                | 665                | 725                | 734                | +257                               | +53.74%                              | +69                                | +10.37%                              | +9                                 | 775                |
| Clerical (III & IV)                      | 660                | 744                | 803                | 801                | +141                               | +21.31%                              | +57                                | +7.71%                               | -2                                 | 946                |
| Management & Administrative              | 1,317              | 1,645              | 1,766              | 1,766              | +448                               | +34.04%                              | +121                               | +7.36%                               | +0                                 | 1,956              |
| Support                                  | 733                | 624                | 607                | 564                | -169                               | -23.04%                              | -60                                | -9.57%                               | -43                                | 784                |
| Maintenance/ Technical                   | 124                | 126                | 136                | 137                | +12                                | +9.99%                               | +11                                | +8.63%                               | +1                                 | 151                |
| General Support                          | 857                | 750                | 743                | 701                | -157                               | -18.26%                              | -49                                | -6.52%                               | -42                                | 935                |
| Health Care Assistants                   | 6,818              | 7,495              | 7,712              | 7,798              | +980                               | +14.37%                              | +303                               | +4.04%                               | +86                                | 9,288              |
| Home Help                                | 99                 | 80                 | 74                 | 73                 | -26                                | -26.58%                              | -7                                 | -8.99%                               | -1                                 | 211                |
| Care, other                              | 1,638              | 1,766              | 1,777              | 1,759              | +121                               | +7.38%                               | -7                                 | -0.38%                               | -18                                | 2,072              |
| Patient & Client Care                    | 8,556              | 9,341              | 9,563              | 9,630              | +1,074                             | +12.55%                              | +289                               | +3.10%                               | +67                                | 11,571             |

## **WTE Change by Staff Category**