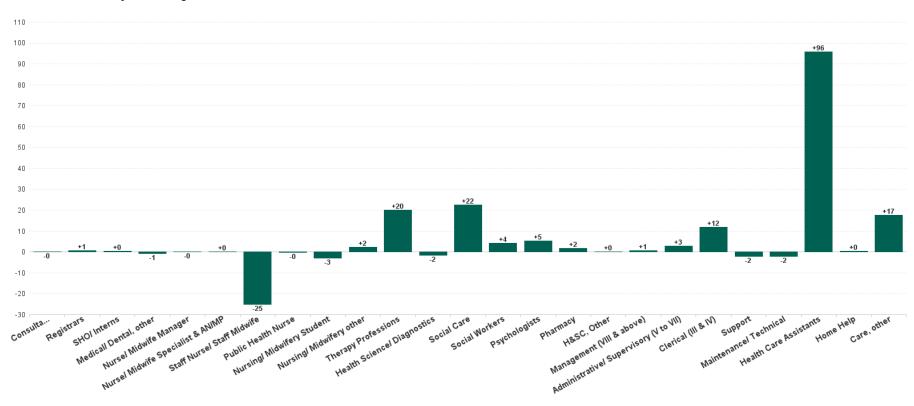

## **Employment Report by Staff Group**

| JUN 2023                                 | WTE<br>DEC<br>2019 | WTE<br>DEC<br>2022 | WTE<br>MAY<br>2023 | WTE<br>JUN<br>2023 | WTE<br>change<br>since<br>DEC 2019 | % WTE<br>Change<br>since Dec<br>2019 | WTE<br>change<br>since<br>DEC 2022 | % WTE<br>Change<br>since Dec<br>2022 | WTE<br>change<br>since<br>MAY 2023 | No.<br>JUN<br>2023 |
|------------------------------------------|--------------------|--------------------|--------------------|--------------------|------------------------------------|--------------------------------------|------------------------------------|--------------------------------------|------------------------------------|--------------------|
| Overall                                  | 18,273             | 19,903             | 20,145             | 20,297             | +2,025                             | +11.08%                              | +394                               | +1.98%                               | +152                               | 23,969             |
| Consultants                              | 24                 | 18                 | 20                 | 20                 | -4                                 | -17.92%                              | +1                                 | +6.52%                               | -0                                 | 24                 |
| Registrars                               | 13                 | 10                 | 10                 | 11                 | -2                                 | -15.46%                              | +1                                 | +10.12%                              | +1                                 | 11                 |
| SHO/ Interns                             | 7                  | 9                  | 11                 | 11                 | +4                                 | +57.61%                              | +2                                 | +22.71%                              | +0                                 | 11                 |
| Medical/ Dental, other                   | 14                 | 13                 | 12                 | 12                 | -3                                 | -18.25%                              | -1                                 | -8.89%                               | -1                                 | 18                 |
| Medical & Dental                         | 58                 | 50                 | 53                 | 53                 | -5                                 | -8.43%                               | +3                                 | +6.15%                               | +1                                 | 64                 |
| Nurse/ Midwife Manager                   | 892                | 959                | 972                | 972                | +80                                | +8.99%                               | +13                                | +1.36%                               | -0                                 | 1,045              |
| Nurse/ Midwife Specialist & AN/MP        | 62                 | 70                 | 78                 | 78                 | +16                                | +26.61%                              | +9                                 | +12.52%                              | +0                                 | 85                 |
| Staff Nurse/ Staff Midwife               | 2,569              | 2,618              | 2,603              | 2,578              | +9                                 | +0.36%                               | -40                                | -1.53%                               | -25                                | 2,974              |
| Public Health Nurse                      | 6                  | 12                 | 12                 | 12                 | +6                                 | +88.85%                              | +0                                 | +0.85%                               | -0                                 | 14                 |
| Pre-registration Nurse/ Midwife Intern   | 28                 | 7                  | 78                 | 74                 | +46                                | +163.08%                             | +67                                | +951.20%                             | -3                                 | 147                |
| Nursing/ Midwifery awaiting registration | 14                 | 4                  | 2                  | 2                  | -12                                | -85.55%                              | -2                                 | -46.95%                              | +0                                 | 2                  |
| Nursing/ Midwifery Student               | 42                 | 11                 | 79                 | 76                 | +34                                | +81.33%                              | +65                                | +604.06%                             | -3                                 | 149                |
| Nursing/ Midwifery other                 | 22                 | 28                 | 24                 | 26                 | +4                                 | +17.93%                              | -1                                 | -4.94%                               | +2                                 | 30                 |
| Nursing & Midwifery                      | 3,593              | 3,697              | 3,769              | 3,743              | +150                               | +4.16%                               | +46                                | +1.24%                               | -26                                | 4,297              |
| Therapy Professions                      | 763                | 790                | 775                | 795                | +32                                | +4.24%                               | +5                                 | +0.61%                               | +20                                | 916                |
| Health Science/ Diagnostics              | 20                 | 21                 | 23                 | 21                 | +1                                 | +5.00%                               | -0                                 | -1.36%                               | -2                                 | 21                 |
| Social Care                              | 2,595              | 3,055              | 3,039              | 3,061              | +466                               | +17.96%                              | +6                                 | +0.21%                               | +22                                | 3,585              |
| Social Workers                           | 219                | 239                | 237                | 241                | +22                                | +10.05%                              | +2                                 | +0.75%                               | +4                                 | 279                |
| Psychologists                            | 202                | 239                | 233                | 238                | +36                                | +17.87%                              | -1                                 | -0.31%                               | +5                                 | 265                |
| Pharmacy                                 | 7                  | 8                  | 7                  | 9                  | +2                                 | +29.10%                              | +1                                 | +6.85%                               | +2                                 | 12                 |
| H&SC, Other                              | 85                 | 68                 | 65                 | 65                 | -20                                | -23.87%                              | -4                                 | -5.30%                               | +0                                 | 82                 |
| Health & Social Care Professionals       | 3,890              | 4,421              | 4,378              | 4,430              | +539                               | +13.86%                              | +9                                 | +0.20%                               | +52                                | 5,160              |
| Management (VIII & above)                | 180                | 236                | 237                | 238                | +58                                | +32.24%                              | +1                                 | +0.62%                               | +1                                 | 242                |
| Administrative/ Supervisory (V to VII)   | 477                | 665                | 722                | 725                | +248                               | +51.85%                              | +60                                | +9.01%                               | +3                                 | 766                |
| Clerical (III & IV)                      | 660                | 744                | 791                | 803                | +143                               | +21.62%                              | +59                                | +7.99%                               | +12                                | 951                |
| Management & Administrative              | 1,317              | 1,645              | 1,750              | 1,766              | +448                               | +34.03%                              | +121                               | +7.35%                               | +15                                | 1,959              |
| Support                                  | 733                | 624                | 609                | 607                | -126                               | -17.22%                              | -17                                | -2.73%                               | -2                                 | 869                |
| Maintenance/ Technical                   | 124                | 126                | 138                | 136                | +11                                | +9.17%                               | +10                                | +7.82%                               | -2                                 | 148                |
| General Support                          | 857                | 750                | 747                | 743                | -115                               | -13.40%                              | -7                                 | -0.96%                               | -4                                 | 1,017              |
| Health Care Assistants                   | 6,818              | 7,495              | 7,616              | 7,712              | +894                               | +13.11%                              | +217                               | +2.90%                               | +96                                | 9,168              |
| Home Help                                | 99                 | 80                 | 74                 | 74                 | -25                                | -25.27%                              | -6                                 | -7.37%                               | +0                                 | 216                |
| Care, other                              | 1,638              | 1,766              | 1,760              | 1,777              | +139                               | +8.46%                               | +11                                | +0.61%                               | +17                                | 2,088              |
| Patient & Client Care                    | 8,556              | 9,341              | 9,450              | 9,563              | +1,007                             | +11.77%                              | +222                               | +2.38%                               | +114                               | 11,472             |