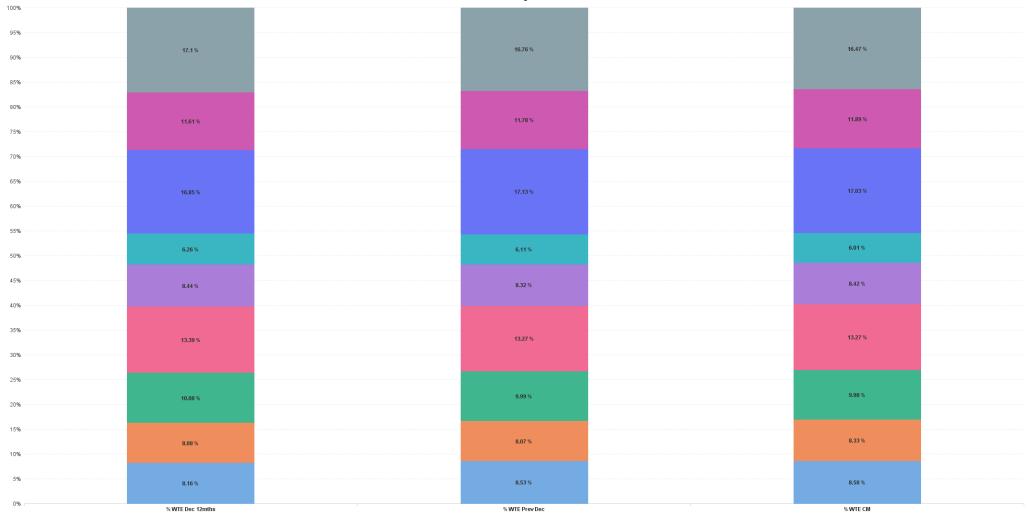

### % Total by CHO

■ CHO 1 ■ CHO 2 ■ CHO 3 ■ CHO 4 ■ CHO 5 ■ CHO 6 ■ CHO 7 ■ CHO 8 ■ CHO 9 ■ other Community Services