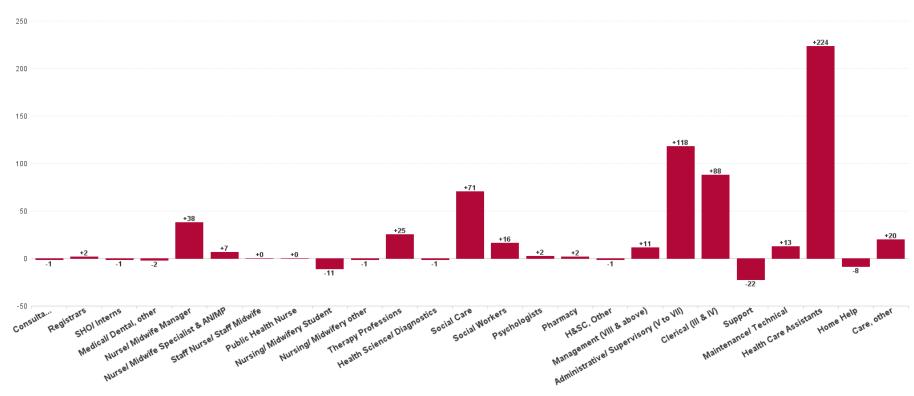

## WTE Change by Staff Category

## **Employment Report by Staff Group**

| JUN 2023                                 | WTE<br>DEC<br>2019 | WTE<br>DEC<br>2022 | WTE<br>MAY<br>2023 | WTE<br>JUN<br>2023 | WTE<br>change<br>since<br>DEC 2019 | % WTE<br>Change<br>since Dec<br>2019 | WTE<br>change<br>since<br>DEC 2022 | % WTE<br>Change<br>since Dec<br>2022 | WTE<br>change<br>since<br>MAY 2023 | No.<br>JUN<br>2023 |
|------------------------------------------|--------------------|--------------------|--------------------|--------------------|------------------------------------|--------------------------------------|------------------------------------|--------------------------------------|------------------------------------|--------------------|
| Overall                                  | 18,273             | 19,903             | 20,145             | 20,297             | +2,025                             | +11.08%                              | +394                               | +1.98%                               | +152                               | 23,969             |
| Consultants                              | 24                 | 18                 | 20                 | 20                 | -4                                 | -17.92%                              | +1                                 | +6.52%                               | -0                                 | 24                 |
| Registrars                               | 13                 | 10                 | 10                 | 11                 | -2                                 | -15.46%                              | +1                                 | +10.12%                              | +1                                 | 11                 |
| SHO/ Interns                             | 7                  | 9                  | 11                 | 11                 | +4                                 | +57.61%                              | +2                                 | +22.71%                              | +0                                 | 11                 |
| Medical/ Dental, other                   | 14                 | 13                 | 12                 | 12                 | -3                                 | -18.25%                              | -1                                 | -8.89%                               | -1                                 | 18                 |
| Medical & Dental                         | 58                 | 50                 | 53                 | 53                 | -5                                 | -8.43%                               | +3                                 | +6.15%                               | +1                                 | 64                 |
| Nurse/ Midwife Manager                   | 892                | 959                | 972                | 972                | +80                                | +8.99%                               | +13                                | +1.36%                               | -0                                 | 1,045              |
| Nurse/ Midwife Specialist & AN/MP        | 62                 | 70                 | 78                 | 78                 | +16                                | +26.61%                              | +9                                 | +12.52%                              | +0                                 | 85                 |
| Staff Nurse/ Staff Midwife               | 2,569              | 2,618              | 2,603              | 2,578              | +9                                 | +0.36%                               | -40                                | -1.53%                               | -25                                | 2,974              |
| Public Health Nurse                      | 6                  | 12                 | 12                 | 12                 | +6                                 | +88.85%                              | +0                                 | +0.85%                               | -0                                 | 14                 |
| Pre-registration Nurse/ Midwife Intern   | 28                 | 7                  | 78                 | 74                 | +46                                | +163.08%                             | +67                                | +951.20%                             | -3                                 | 147                |
| Nursing/ Midwifery awaiting registration | 14                 | 4                  | 2                  | 2                  | -12                                | -85.55%                              | -2                                 | -46.95%                              | +0                                 | 2                  |
| Nursing/ Midwifery Student               | 42                 | 11                 | 79                 | 76                 | +34                                | +81.33%                              | +65                                | +604.06%                             | -3                                 | 149                |
| Nursing/ Midwifery other                 | 22                 | 28                 | 24                 | 26                 | +4                                 | +17.93%                              | -1                                 | -4.94%                               | +2                                 | 30                 |
| Nursing & Midwifery                      | 3,593              | 3,697              | 3,769              | 3,743              | +150                               | +4.16%                               | +46                                | +1.24%                               | -26                                | 4,297              |
| Therapy Professions                      | 763                | 790                | 775                | 795                | +32                                | +4.24%                               | +5                                 | +0.61%                               | +20                                | 916                |
| Health Science/ Diagnostics              | 20                 | 21                 | 23                 | 21                 | +1                                 | +5.00%                               | -0                                 | -1.36%                               | -2                                 | 21                 |
| Social Care                              | 2,595              | 3,055              | 3,039              | 3,061              | +466                               | +17.96%                              | +6                                 | +0.21%                               | +22                                | 3,585              |
| Social Workers                           | 219                | 239                | 237                | 241                | +22                                | +10.05%                              | +2                                 | +0.75%                               | +4                                 | 279                |
| Psychologists                            | 202                | 239                | 233                | 238                | +36                                | +17.87%                              | -1                                 | -0.31%                               | +5                                 | 265                |
| Pharmacy                                 | 7                  | 8                  | 7                  | 9                  | +2                                 | +29.10%                              | +1                                 | +6.85%                               | +2                                 | 12                 |
| H&SC, Other                              | 85                 | 68                 | 65                 | 65                 | -20                                | -23.87%                              | -4                                 | -5.30%                               | +0                                 | 82                 |
| Health & Social Care Professionals       | 3,890              | 4,421              | 4,378              | 4,430              | +539                               | +13.86%                              | +9                                 | +0.20%                               | +52                                | 5,160              |
| Management (VIII & above)                | 180                | 236                | 237                | 238                | +58                                | +32.24%                              | +1                                 | +0.62%                               | +1                                 | 242                |
| Administrative/ Supervisory (V to VII)   | 477                | 665                | 722                | 725                | +248                               | +51.85%                              | +60                                | +9.01%                               | +3                                 | 766                |
| Clerical (III & IV)                      | 660                | 744                | 791                | 803                | +143                               | +21.62%                              | +59                                | +7.99%                               | +12                                | 951                |
| Management & Administrative              | 1,317              | 1,645              | 1,750              | 1,766              | +448                               | +34.03%                              | +121                               | +7.35%                               | +15                                | 1,959              |
| Support                                  | 733                | 624                | 609                | 607                | -126                               | -17.22%                              | -17                                | -2.73%                               | -2                                 | 869                |
| Maintenance/ Technical                   | 124                | 126                | 138                | 136                | +11                                | +9.17%                               | +10                                | +7.82%                               | -2                                 | 148                |
| General Support                          | 857                | 750                | 747                | 743                | -115                               | -13.40%                              | -7                                 | -0.96%                               | -4                                 | 1,017              |
| Health Care Assistants                   | 6,818              | 7,495              | 7,616              | 7,712              | +894                               | +13.11%                              | +217                               | +2.90%                               | +96                                | 9,168              |
| Home Help                                | 99                 | 80                 | 74                 | 74                 | -25                                | -25.27%                              | -6                                 | -7.37%                               | +0                                 | 216                |
| Care, other                              | 1,638              | 1,766              | 1,760              | 1,777              | +139                               | +8.46%                               | +11                                | +0.61%                               | +17                                | 2,088              |
| Patient & Client Care                    | 8,556              | 9,341              | 9,450              | 9,563              | +1,007                             | +11.77%                              | +222                               | +2.38%                               | +114                               | 11,472             |