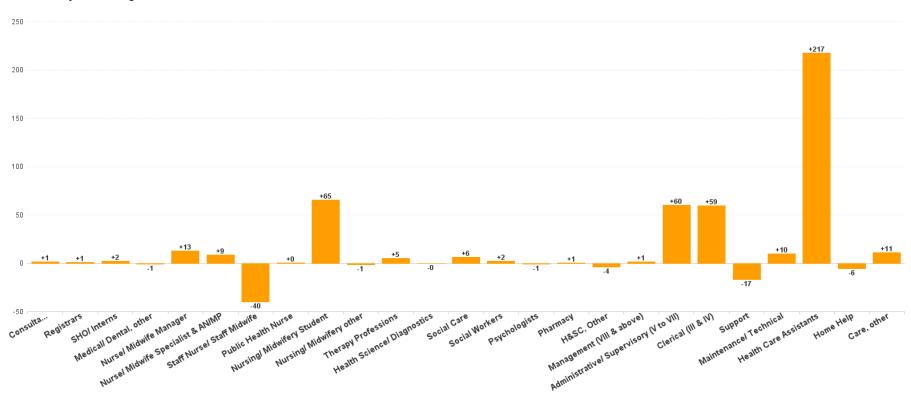

## WTE Change by Staff Category

## **Employment Report by Staff Group**

| JUN 2023                                 | WTE<br>DEC<br>2019 | WTE<br>DEC<br>2022 | WTE<br>MAY<br>2023 | WTE<br>JUN<br>2023 | WTE<br>change<br>since<br>DEC 2019 | % WTE<br>Change<br>since Dec<br>2019 | WTE<br>change<br>since<br>DEC 2022 | % WTE<br>Change<br>since Dec<br>2022 | WTE<br>change<br>since<br>MAY 2023 | No.<br>JUN<br>2023 |
|------------------------------------------|--------------------|--------------------|--------------------|--------------------|------------------------------------|--------------------------------------|------------------------------------|--------------------------------------|------------------------------------|--------------------|
| Overall                                  | 18,273             | 19,903             | 20,145             | 20,297             | +2,025                             | +11.08%                              | +394                               | +1.98%                               | +152                               | 23,969             |
| Consultants                              | 24                 | 18                 | 20                 | 20                 | -4                                 | -17.92%                              | +1                                 | +6.52%                               | -0                                 | 24                 |
| Registrars                               | 13                 | 10                 | 10                 | 11                 | -2                                 | -15.46%                              | +1                                 | +10.12%                              | +1                                 | 11                 |
| SHO/ Interns                             | 7                  | 9                  | 11                 | 11                 | +4                                 | +57.61%                              | +2                                 | +22.71%                              | +0                                 | 11                 |
| Medical/ Dental, other                   | 14                 | 13                 | 12                 | 12                 | -3                                 | -18.25%                              | -1                                 | -8.89%                               | -1                                 | 18                 |
| Medical & Dental                         | 58                 | 50                 | 53                 | 53                 | -5                                 | -8.43%                               | +3                                 | +6.15%                               | +1                                 | 64                 |
| Nurse/ Midwife Manager                   | 892                | 959                | 972                | 972                | +80                                | +8.99%                               | +13                                | +1.36%                               | -0                                 | 1,045              |
| Nurse/ Midwife Specialist & AN/MP        | 62                 | 70                 | 78                 | 78                 | +16                                | +26.61%                              | +9                                 | +12.52%                              | +0                                 | 85                 |
| Staff Nurse/ Staff Midwife               | 2,569              | 2,618              | 2,603              | 2,578              | +9                                 | +0.36%                               | -40                                | -1.53%                               | -25                                | 2,974              |
| Public Health Nurse                      | 6                  | 12                 | 12                 | 12                 | +6                                 | +88.85%                              | +0                                 | +0.85%                               | -0                                 | 14                 |
| Pre-registration Nurse/ Midwife Intern   | 28                 | 7                  | 78                 | 74                 | +46                                | +163.08%                             | +67                                | +951.20%                             | -3                                 | 147                |
| Nursing/ Midwifery awaiting registration | 14                 | 4                  | 2                  | 2                  | -12                                | -85.55%                              | -2                                 | -46.95%                              | +0                                 | 2                  |
| Nursing/ Midwifery Student               | 42                 | 11                 | 79                 | 76                 | +34                                | +81.33%                              | +65                                | +604.06%                             | -3                                 | 149                |
| Nursing/ Midwifery other                 | 22                 | 28                 | 24                 | 26                 | +4                                 | +17.93%                              | -1                                 | -4.94%                               | +2                                 | 30                 |
| Nursing & Midwifery                      | 3,593              | 3,697              | 3,769              | 3,743              | +150                               | +4.16%                               | +46                                | +1.24%                               | -26                                | 4,297              |
| Therapy Professions                      | 763                | 790                | 775                | 795                | +32                                | +4.24%                               | +5                                 | +0.61%                               | +20                                | 916                |
| Health Science/ Diagnostics              | 20                 | 21                 | 23                 | 21                 | +1                                 | +5.00%                               | -0                                 | -1.36%                               | -2                                 | 21                 |
| Social Care                              | 2,595              | 3,055              | 3,039              | 3,061              | +466                               | +17.96%                              | +6                                 | +0.21%                               | +22                                | 3,585              |
| Social Workers                           | 219                | 239                | 237                | 241                | +22                                | +10.05%                              | +2                                 | +0.75%                               | +4                                 | 279                |
| Psychologists                            | 202                | 239                | 233                | 238                | +36                                | +17.87%                              | -1                                 | -0.31%                               | +5                                 | 265                |
| Pharmacy                                 | 7                  | 8                  | 7                  | 9                  | +2                                 | +29.10%                              | +1                                 | +6.85%                               | +2                                 | 12                 |
| H&SC, Other                              | 85                 | 68                 | 65                 | 65                 | -20                                | -23.87%                              | -4                                 | -5.30%                               | +0                                 | 82                 |
| Health & Social Care Professionals       | 3,890              | 4,421              | 4,378              | 4,430              | +539                               | +13.86%                              | +9                                 | +0.20%                               | +52                                | 5,160              |
| Management (VIII & above)                | 180                | 236                | 237                | 238                | +58                                | +32.24%                              | +1                                 | +0.62%                               | +1                                 | 242                |
| Administrative/ Supervisory (V to VII)   | 477                | 665                | 722                | 725                | +248                               | +51.85%                              | +60                                | +9.01%                               | +3                                 | 766                |
| Clerical (III & IV)                      | 660                | 744                | 791                | 803                | +143                               | +21.62%                              | +59                                | +7.99%                               | +12                                | 951                |
| Management & Administrative              | 1,317              | 1,645              | 1,750              | 1,766              | +448                               | +34.03%                              | +121                               | +7.35%                               | +15                                | 1,959              |
| Support                                  | 733                | 624                | 609                | 607                | -126                               | -17.22%                              | -17                                | -2.73%                               | -2                                 | 869                |
| Maintenance/ Technical                   | 124                | 126                | 138                | 136                | +11                                | +9.17%                               | +10                                | +7.82%                               | -2                                 | 148                |
| General Support                          | 857                | 750                | 747                | 743                | -115                               | -13.40%                              | -7                                 | -0.96%                               | -4                                 | 1,017              |
| Health Care Assistants                   | 6,818              | 7,495              | 7,616              | 7,712              | +894                               | +13.11%                              | +217                               | +2.90%                               | +96                                | 9,168              |
| Home Help                                | 99                 | 80                 | 74                 | 74                 | -25                                | -25.27%                              | -6                                 | -7.37%                               | +0                                 | 216                |
| Care, other                              | 1,638              | 1,766              | 1,760              | 1,777              | +139                               | +8.46%                               | +11                                | +0.61%                               | +17                                | 2,088              |
| Patient & Client Care                    | 8,556              | 9,341              | 9,450              | 9,563              | +1,007                             | +11.77%                              | +222                               | +2.38%                               | +114                               | 11,472             |