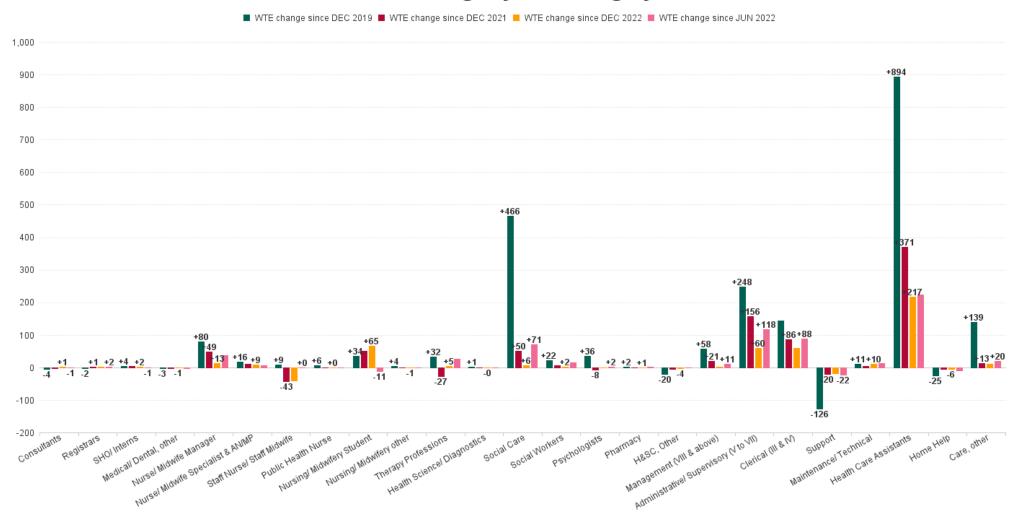

## **Employment Report by Staff Group**

| JUN 2023                                 | WTE<br>DEC<br>2019 | WTE<br>DEC<br>2022 | WTE<br>MAY<br>2023 | WTE<br>JUN<br>2023 | WTE<br>change<br>since<br>DEC 2019 | % WTE<br>Change<br>since Dec<br>2019 | WTE<br>change<br>since<br>DEC 2022 | % WTE<br>Change<br>since Dec<br>2022 | WTE<br>change<br>since<br>MAY 2023 | No.<br>JUN<br>2023 |
|------------------------------------------|--------------------|--------------------|--------------------|--------------------|------------------------------------|--------------------------------------|------------------------------------|--------------------------------------|------------------------------------|--------------------|
| Overall                                  | 18,273             | 19,903             | 20,145             | 20,297             | +2,025                             | +11.08%                              | +394                               | +1.98%                               | +152                               | 23,969             |
| Consultants                              | 24                 | 18                 | 20                 | 20                 | -4                                 | -17.92%                              | +1                                 | +6.52%                               | -0                                 | 24                 |
| Registrars                               | 13                 | 10                 | 10                 | 11                 | -2                                 | -15.46%                              | +1                                 | +10.12%                              | +1                                 | 11                 |
| SHO/ Interns                             | 7                  | 9                  | 11                 | 11                 | +4                                 | +57.61%                              | +2                                 | +22.71%                              | +0                                 | 11                 |
| Medical/ Dental, other                   | 14                 | 13                 | 12                 | 12                 | -3                                 | -18.25%                              | -1                                 | -8.89%                               | -1                                 | 18                 |
| Medical & Dental                         | 58                 | 50                 | 53                 | 53                 | -5                                 | -8.43%                               | +3                                 | +6.15%                               | +1                                 | 64                 |
| Nurse/ Midwife Manager                   | 892                | 959                | 972                | 972                | +80                                | +8.99%                               | +13                                | +1.36%                               | -0                                 | 1,045              |
| Nurse/ Midwife Specialist & AN/MP        | 62                 | 70                 | 78                 | 78                 | +16                                | +26.61%                              | +9                                 | +12.52%                              | +0                                 | 85                 |
| Staff Nurse/ Staff Midwife               | 2,569              | 2,618              | 2,603              | 2,578              | +9                                 | +0.36%                               | -40                                | -1.53%                               | -25                                | 2,974              |
| Public Health Nurse                      | 6                  | 12                 | 12                 | 12                 | +6                                 | +88.85%                              | +0                                 | +0.85%                               | -0                                 | 14                 |
| Pre-registration Nurse/ Midwife Intern   | 28                 | 7                  | 78                 | 74                 | +46                                | +163.08%                             | +67                                | +951.20%                             | -3                                 | 147                |
| Nursing/ Midwifery awaiting registration | 14                 | 4                  | 2                  | 2                  | -12                                | -85.55%                              | -2                                 | -46.95%                              | +0                                 | 2                  |
| Nursing/ Midwifery Student               | 42                 | 11                 | 79                 | 76                 | +34                                | +81.33%                              | +65                                | +604.06%                             | -3                                 | 149                |
| Nursing/ Midwifery other                 | 22                 | 28                 | 24                 | 26                 | +4                                 | +17.93%                              | -1                                 | -4.94%                               | +2                                 | 30                 |
| Nursing & Midwifery                      | 3,593              | 3,697              | 3,769              | 3,743              | +150                               | +4.16%                               | +46                                | +1.24%                               | -26                                | 4,297              |
| Therapy Professions                      | 763                | 790                | 775                | 795                | +32                                | +4.24%                               | +5                                 | +0.61%                               | +20                                | 916                |
| Health Science/ Diagnostics              | 20                 | 21                 | 23                 | 21                 | +1                                 | +5.00%                               | -0                                 | -1.36%                               | -2                                 | 21                 |
| Social Care                              | 2,595              | 3,055              | 3,039              | 3,061              | +466                               | +17.96%                              | +6                                 | +0.21%                               | +22                                | 3,585              |
| Social Workers                           | 219                | 239                | 237                | 241                | +22                                | +10.05%                              | +2                                 | +0.75%                               | +4                                 | 279                |
| Psychologists                            | 202                | 239                | 233                | 238                | +36                                | +17.87%                              | -1                                 | -0.31%                               | +5                                 | 265                |
| Pharmacy                                 | 7                  | 8                  | 7                  | 9                  | +2                                 | +29.10%                              | +1                                 | +6.85%                               | +2                                 | 12                 |
| H&SC, Other                              | 85                 | 68                 | 65                 | 65                 | -20                                | -23.87%                              | -4                                 | -5.30%                               | +0                                 | 82                 |
| Health & Social Care Professionals       | 3,890              | 4,421              | 4,378              | 4,430              | +539                               | +13.86%                              | +9                                 | +0.20%                               | +52                                | 5,160              |
| Management (VIII & above)                | 180                | 236                | 237                | 238                | +58                                | +32.24%                              | +1                                 | +0.62%                               | +1                                 | 242                |
| Administrative/ Supervisory (V to VII)   | 477                | 665                | 722                | 725                | +248                               | +51.85%                              | +60                                | +9.01%                               | +3                                 | 766                |
| Clerical (III & IV)                      | 660                | 744                | 791                | 803                | +143                               | +21.62%                              | +59                                | +7.99%                               | +12                                | 951                |
| Management & Administrative              | 1,317              | 1,645              | 1,750              | 1,766              | +448                               | +34.03%                              | +121                               | +7.35%                               | +15                                | 1,959              |
| Support                                  | 733                | 624                | 609                | 607                | -126                               | -17.22%                              | -17                                | -2.73%                               | -2                                 | 869                |
| Maintenance/ Technical                   | 124                | 126                | 138                | 136                | +11                                | +9.17%                               | +10                                | +7.82%                               | -2                                 | 148                |
| General Support                          | 857                | 750                | 747                | 743                | -115                               | -13.40%                              | -7                                 | -0.96%                               | -4                                 | 1,017              |
| Health Care Assistants                   | 6,818              | 7,495              | 7,616              | 7,712              | +894                               | +13.11%                              | +217                               | +2.90%                               | +96                                | 9,168              |
| Home Help                                | 99                 | 80                 | 74                 | 74                 | -25                                | -25.27%                              | -6                                 | -7.37%                               | +0                                 | 216                |
| Care, other                              | 1,638              | 1,766              | 1,760              | 1,777              | +139                               | +8.46%                               | +11                                | +0.61%                               | +17                                | 2,088              |
| Patient & Client Care                    | 8,556              | 9,341              | 9,450              | 9,563              | +1,007                             | +11.77%                              | +222                               | +2.38%                               | +114                               | 11,472             |