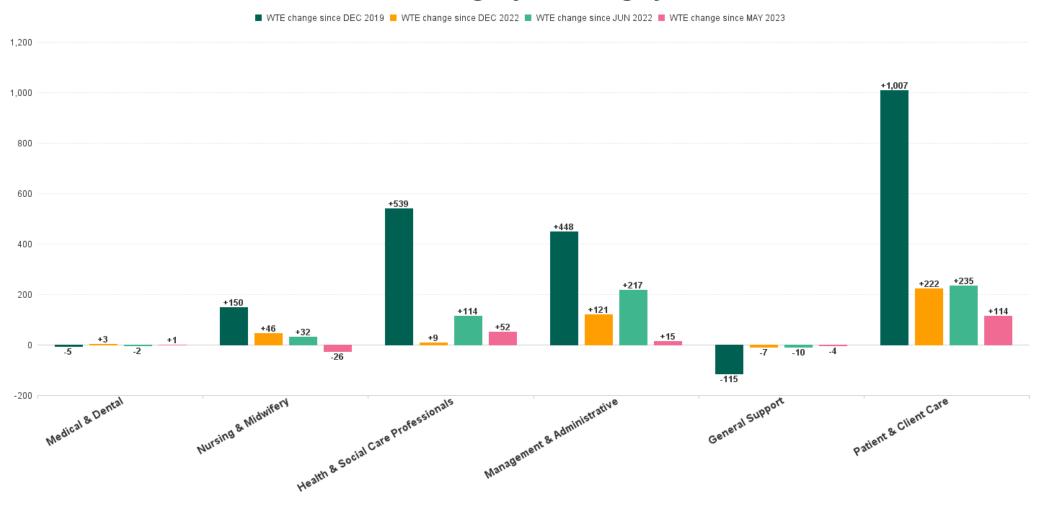

## **Employment Report by Staff Group**

| JUN 2023                                 | WTE<br>DEC<br>2019 | WTE<br>DEC<br>2022 | WTE<br>MAY<br>2023 | WTE<br>JUN<br>2023 | WTE<br>change<br>since<br>DEC 2019 | % WTE<br>Change<br>since Dec<br>2019 | WTE<br>change<br>since<br>DEC 2022 | % WTE<br>Change<br>since Dec<br>2022 | WTE<br>change<br>since<br>MAY 2023 | No.<br>JUN<br>2023 |
|------------------------------------------|--------------------|--------------------|--------------------|--------------------|------------------------------------|--------------------------------------|------------------------------------|--------------------------------------|------------------------------------|--------------------|
| Overall                                  | 18,273             | 19,903             | 20,145             | 20,297             | +2,025                             | +11.08%                              | +394                               | +1.98%                               | +152                               | 23,969             |
| Consultants                              | 24                 | 18                 | 20                 | 20                 | -4                                 | -17.92%                              | +1                                 | +6.52%                               | -0                                 | 24                 |
| Registrars                               | 13                 | 10                 | 10                 | 11                 | -2                                 | -15.46%                              | +1                                 | +10.12%                              | +1                                 | 11                 |
| SHO/ Interns                             | 7                  | 9                  | 11                 | 11                 | +4                                 | +57.61%                              | +2                                 | +22.71%                              | +0                                 | 11                 |
| Medical/ Dental, other                   | 14                 | 13                 | 12                 | 12                 | -3                                 | -18.25%                              | -1                                 | -8.89%                               | -1                                 | 18                 |
| Medical & Dental                         | 58                 | 50                 | 53                 | 53                 | -5                                 | -8.43%                               | +3                                 | +6.15%                               | +1                                 | 64                 |
| Nurse/ Midwife Manager                   | 892                | 959                | 972                | 972                | +80                                | +8.99%                               | +13                                | +1.36%                               | -0                                 | 1,045              |
| Nurse/ Midwife Specialist & AN/MP        | 62                 | 70                 | 78                 | 78                 | +16                                | +26.61%                              | +9                                 | +12.52%                              | +0                                 | 85                 |
| Staff Nurse/ Staff Midwife               | 2,569              | 2,618              | 2,603              | 2,578              | +9                                 | +0.36%                               | -40                                | -1.53%                               | -25                                | 2,974              |
| Public Health Nurse                      | 6                  | 12                 | 12                 | 12                 | +6                                 | +88.85%                              | +0                                 | +0.85%                               | -0                                 | 14                 |
| Pre-registration Nurse/ Midwife Intern   | 28                 | 7                  | 78                 | 74                 | +46                                | +163.08%                             | +67                                | +951.20%                             | -3                                 | 147                |
| Nursing/ Midwifery awaiting registration | 14                 | 4                  | 2                  | 2                  | -12                                | -85.55%                              | -2                                 | -46.95%                              | +0                                 | 2                  |
| Nursing/ Midwifery Student               | 42                 | 11                 | 79                 | 76                 | +34                                | +81.33%                              | +65                                | +604.06%                             | -3                                 | 149                |
| Nursing/ Midwifery other                 | 22                 | 28                 | 24                 | 26                 | +4                                 | +17.93%                              | -1                                 | -4.94%                               | +2                                 | 30                 |
| Nursing & Midwifery                      | 3,593              | 3,697              | 3,769              | 3,743              | +150                               | +4.16%                               | +46                                | +1.24%                               | -26                                | 4,297              |
| Therapy Professions                      | 763                | 790                | 775                | 795                | +32                                | +4.24%                               | +5                                 | +0.61%                               | +20                                | 916                |
| Health Science/ Diagnostics              | 20                 | 21                 | 23                 | 21                 | +1                                 | +5.00%                               | -0                                 | -1.36%                               | -2                                 | 21                 |
| Social Care                              | 2,595              | 3,055              | 3,039              | 3,061              | +466                               | +17.96%                              | +6                                 | +0.21%                               | +22                                | 3,585              |
| Social Workers                           | 219                | 239                | 237                | 241                | +22                                | +10.05%                              | +2                                 | +0.75%                               | +4                                 | 279                |
| Psychologists                            | 202                | 239                | 233                | 238                | +36                                | +17.87%                              | -1                                 | -0.31%                               | +5                                 | 265                |
| Pharmacy                                 | 7                  | 8                  | 7                  | 9                  | +2                                 | +29.10%                              | +1                                 | +6.85%                               | +2                                 | 12                 |
| H&SC, Other                              | 85                 | 68                 | 65                 | 65                 | -20                                | -23.87%                              | -4                                 | -5.30%                               | +0                                 | 82                 |
| Health & Social Care Professionals       | 3,890              | 4,421              | 4,378              | 4,430              | +539                               | +13.86%                              | +9                                 | +0.20%                               | +52                                | 5,160              |
| Management (VIII & above)                | 180                | 236                | 237                | 238                | +58                                | +32.24%                              | +1                                 | +0.62%                               | +1                                 | 242                |
| Administrative/ Supervisory (V to VII)   | 477                | 665                | 722                | 725                | +248                               | +51.85%                              | +60                                | +9.01%                               | +3                                 | 766                |
| Clerical (III & IV)                      | 660                | 744                | 791                | 803                | +143                               | +21.62%                              | +59                                | +7.99%                               | +12                                | 951                |
| Management & Administrative              | 1,317              | 1,645              | 1,750              | 1,766              | +448                               | +34.03%                              | +121                               | +7.35%                               | +15                                | 1,959              |
| Support                                  | 733                | 624                | 609                | 607                | -126                               | -17.22%                              | -17                                | -2.73%                               | -2                                 | 869                |
| Maintenance/ Technical                   | 124                | 126                | 138                | 136                | +11                                | +9.17%                               | +10                                | +7.82%                               | -2                                 | 148                |
| General Support                          | 857                | 750                | 747                | 743                | -115                               | -13.40%                              | -7                                 | -0.96%                               | -4                                 | 1,017              |
| Health Care Assistants                   | 6,818              | 7,495              | 7,616              | 7,712              | +894                               | +13.11%                              | +217                               | +2.90%                               | +96                                | 9,168              |
| Home Help                                | 99                 | 80                 | 74                 | 74                 | -25                                | -25.27%                              | -6                                 | -7.37%                               | +0                                 | 216                |
| Care, other                              | 1,638              | 1,766              | 1,760              | 1,777              | +139                               | +8.46%                               | +11                                | +0.61%                               | +17                                | 2,088              |
| Patient & Client Care                    | 8,556              | 9,341              | 9,450              | 9,563              | +1,007                             | +11.77%                              | +222                               | +2.38%                               | +114                               | 11,472             |

## WTE Change by Staff Category