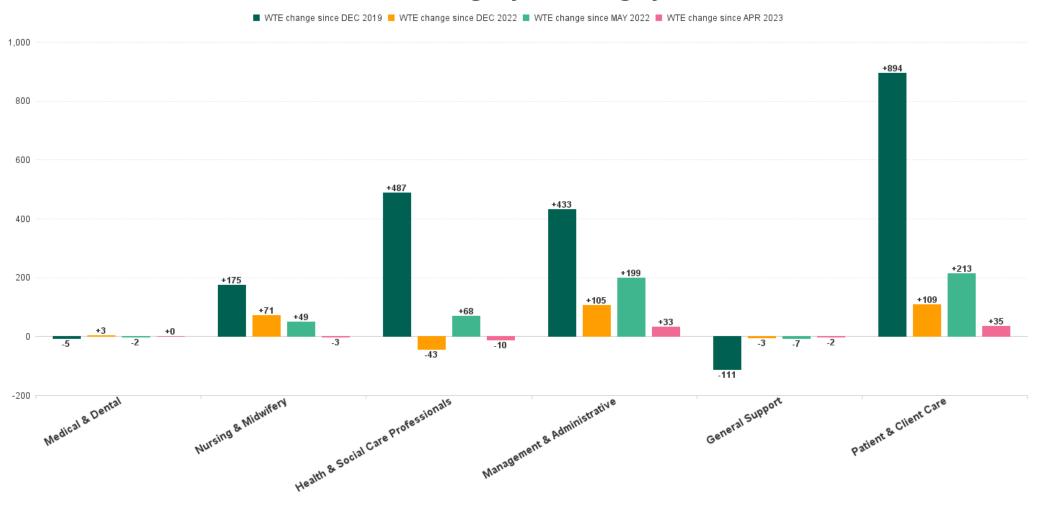

## **Employment Report by Staff Group**

| MAY 2023                                 | WTE<br>DEC<br>2019 | WTE<br>DEC<br>2022 | WTE<br>APR<br>2023 | WTE<br>MAY<br>2023 | WTE<br>change<br>since<br>DEC 2019 | % WTE<br>Change<br>since Dec<br>2019 | WTE<br>change<br>since<br>DEC 2022 | % WTE<br>Change<br>since Dec<br>2022 | WTE<br>change<br>since<br>APR 2023 | No.<br>MAY<br>2023 |
|------------------------------------------|--------------------|--------------------|--------------------|--------------------|------------------------------------|--------------------------------------|------------------------------------|--------------------------------------|------------------------------------|--------------------|
| Overall                                  | 18,273             | 19,903             | 20,092             | 20,145             | +1,873                             | +10.25%                              | +242                               | +1.22%                               | +53                                | 23,814             |
| Consultants                              | 24                 | 18                 | 20                 | 20                 | -4                                 | -17.79%                              | +1                                 | +6.68%                               | -1                                 | 24                 |
| Registrars                               | 13                 | 10                 | 11                 | 10                 | -3                                 | -21.31%                              | +0                                 | +2.51%                               | -1                                 | 11                 |
| SHO/ Interns                             | 7                  | 9                  | 10                 | 11                 | +4                                 | +51.01%                              | +2                                 | +17.56%                              | +1                                 | 11                 |
| Medical/ Dental, other                   | 14                 | 13                 | 12                 | 12                 | -2                                 | -13.88%                              | -1                                 | -4.02%                               | +1                                 | 18                 |
| Medical & Dental                         | 58                 | 50                 | 53                 | 53                 | -5                                 | -9.39%                               | +3                                 | +5.03%                               | +0                                 | 64                 |
| Nurse/ Midwife Manager                   | 892                | 959                | 976                | 972                | +80                                | +8.99%                               | +13                                | +1.36%                               | -4                                 | 1,043              |
| Nurse/ Midwife Specialist & AN/MP        | 62                 | 70                 | 77                 | 78                 | +16                                | +26.37%                              | +9                                 | +12.30%                              | +1                                 | 85                 |
| Staff Nurse/ Staff Midwife               | 2,569              | 2,618              | 2,604              | 2,603              | +34                                | +1.33%                               | -15                                | -0.58%                               | -1                                 | 2,987              |
| Public Health Nurse                      | 6                  | 12                 | 12                 | 12                 | +6                                 | +91.24%                              | +0                                 | +2.13%                               | +0                                 | 14                 |
| Pre-registration Nurse/ Midwife Intern   | 28                 | 7                  | 77                 | 78                 | +49                                | +174.94%                             | +71                                | +998.59%                             | +1                                 | 147                |
| Nursing/ Midwifery awaiting registration | 14                 | 4                  | 1                  | 2                  | -12                                | -88.44%                              | -2                                 | -57.56%                              | +1                                 | 2                  |
| Nursing/ Midwifery Student               | 42                 | 11                 | 78                 | 79                 | +37                                | +88.33%                              | +68                                | +631.27%                             | +1                                 | 149                |
| Nursing/ Midwifery other                 | 22                 | 28                 | 24                 | 24                 | +2                                 | +7.21%                               | -4                                 | -13.58%                              | -0                                 | 28                 |
| Nursing & Midwifery                      | 3,593              | 3,697              | 3,771              | 3,769              | +175                               | +4.88%                               | +71                                | +1.93%                               | -3                                 | 4,306              |
| Therapy Professions                      | 763                | 790                | 776                | 775                | +12                                | +1.61%                               | -15                                | -1.93%                               | -1                                 | 905                |
| Health Science/ Diagnostics              | 20                 | 21                 | 24                 | 23                 | +3                                 | +13.15%                              | +1                                 | +6.29%                               | -1                                 | 23                 |
| Social Care                              | 2,595              | 3,055              | 2,994              | 2,974              | +379                               | +14.61%                              | -81                                | -2.64%                               | -20                                | 3,499              |
| Social Workers                           | 219                | 239                | 235                | 237                | +18                                | +8.13%                               | -2                                 | -1.01%                               | +1                                 | 277                |
| Psychologists                            | 202                | 239                | 239                | 233                | +31                                | +15.24%                              | -6                                 | -2.53%                               | -6                                 | 260                |
| Pharmacy                                 | 7                  | 8                  | 7                  | 7                  | +0                                 | +5.61%                               | -1                                 | -12.59%                              | +0                                 | 11                 |
| H&SC, Other                              | 85                 | 68                 | 113                | 129                | +44                                | +52.23%                              | +61                                | +89.35%                              | +16                                | 152                |
| Health & Social Care Professionals       | 3,890              | 4,421              | 4,388              | 4,378              | +487                               | +12.53%                              | -43                                | -0.97%                               | -10                                | 5,127              |
| Management (VIII & above)                | 180                | 236                | 235                | 237                | +57                                | +31.92%                              | +1                                 | +0.38%                               | +2                                 | 241                |
| Administrative/ Supervisory (V to VII)   | 477                | 665                | 706                | 722                | +245                               | +51.25%                              | +57                                | +8.58%                               | +16                                | 765                |
| Clerical (III & IV)                      | 660                | 744                | 776                | 791                | +131                               | +19.81%                              | +47                                | +6.38%                               | +15                                | 930                |
| Management & Administrative              | 1,317              | 1,645              | 1,717              | 1,750              | +433                               | +32.86%                              | +105                               | +6.41%                               | +33                                | 1,936              |
| Support                                  | 733                | 624                | 610                | 609                | -124                               | -16.94%                              | -15                                | -2.39%                               | -1                                 | 872                |
| Maintenance/ Technical                   | 124                | 126                | 140                | 138                | +13                                | +10.86%                              | +12                                | +9.48%                               | -2                                 | 151                |
| General Support                          | 857                | 750                | 749                | 747                | -111                               | -12.91%                              | -3                                 | -0.40%                               | -2                                 | 1,023              |
| Health Care Assistants                   | 6,818              | 7,495              | 7,574              | 7,616              | +798                               | +11.70%                              | +122                               | +1.62%                               | +42                                | 9,071              |
| Home Help                                | 99                 | 80                 | 72                 | 74                 | -26                                | -25.71%                              | -6                                 | -7.91%                               | +2                                 | 218                |
| Care, other                              | 1,638              | 1,766              | 1,769              | 1,760              | +121                               | +7.39%                               | -7                                 | -0.37%                               | -9                                 | 2,069              |
| Patient & Client Care                    | 8,556              | 9,341              | 9,414              | 9,450              | +894                               | +10.44%                              | +109                               | +1.16%                               | +35                                | 11,358             |

## WTE Change by Staff Category