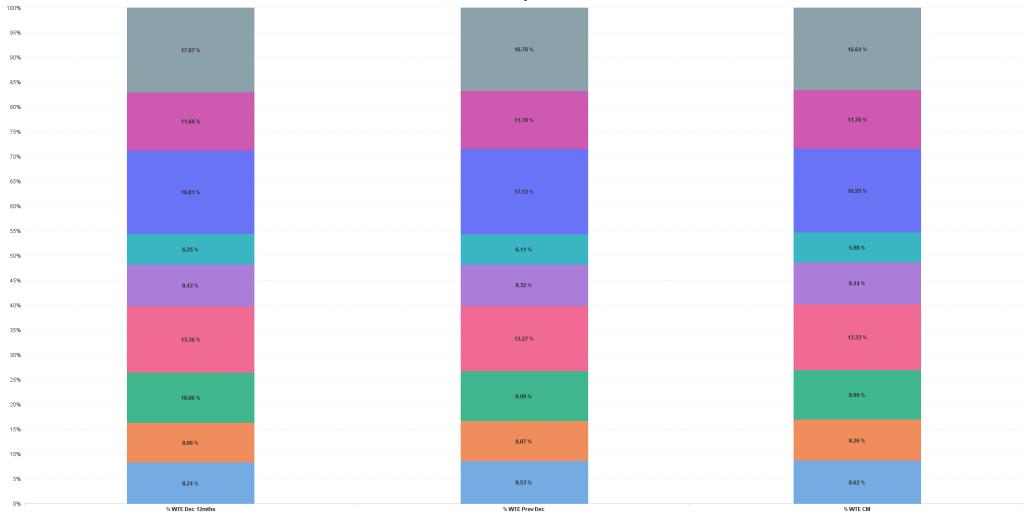

# **Disabilities Report by CHO: MAY 2023**

| MAY 2023                 | WTE DEC<br>2019 | WTE DEC<br>2022 | WTE APR<br>2023 | WTE<br>MAY<br>2023 | WTE<br>change<br>since DEC<br>2019 | % WTE<br>Change<br>since Dec<br>2019 | WTE<br>change<br>since DEC<br>2022 | % WTE<br>Change<br>since Dec<br>2022 | WTE<br>change<br>since APR<br>2023 | No.<br>MAY<br>2023 |
|--------------------------|-----------------|-----------------|-----------------|--------------------|------------------------------------|--------------------------------------|------------------------------------|--------------------------------------|------------------------------------|--------------------|
| Overall                  | 18,273          | 19,903          | 20,092          | 20,145             | +1,873                             | +10.25%                              | +242                               | +1.22%                               | +53                                | 23,814             |
| CHO 1                    | 1,498           | 1,698           | 1,740           | 1,736              | +238                               | +15.87%                              | +38                                | +2.24%                               | -4                                 | 1,926              |
| CHO 2                    | 1,497           | 1,607           | 1,650           | 1,664              | +168                               | +11.19%                              | +58                                | +3.59%                               | +14                                | 2,023              |
| CHO 3                    | 1,823           | 1,989           | 2,005           | 2,013              | +190                               | +10.39%                              | +24                                | +1.23%                               | +8                                 | 2,390              |
| CHO 4                    | 2,425           | 2,640           | 2,655           | 2,684              | +259                               | +10.67%                              | +44                                | +1.65%                               | +29                                | 3,236              |
| CHO 5                    | 1,488           | 1,656           | 1,695           | 1,700              | +212                               | +14.24%                              | +44                                | +2.63%                               | +4                                 | 1,990              |
| CHO 6                    | 1,198           | 1,216           | 1,203           | 1,206              | +8                                 | +0.67%                               | -11                                | -0.88%                               | +2                                 | 1,381              |
| CHO 7                    | 2,982           | 3,410           | 3,420           | 3,414              | +432                               | +14.50%                              | +4                                 | +0.12%                               | -6                                 | 4,038              |
| CHO 8                    | 2,162           | 2,345           | 2,371           | 2,370              | +208                               | +9.62%                               | +25                                | +1.05%                               | -1                                 | 2,864              |
| CHO 9                    | 3,194           | 3,336           | 3,346           | 3,353              | +159                               | +4.98%                               | +17                                | +0.51%                               | +7                                 | 3,960              |
| other Community Services | 6               | 6               | 6               | 6                  | +0                                 | +0.34%                               | +0                                 | +0.67%                               | -0                                 | 6                  |

### % Total by CHO

■ CHO 1 ■ CHO 2 ■ CHO 3 ■ CHO 4 ■ CHO 5 ■ CHO 6 ■ CHO 7 ■ CHO 8 ■ CHO 9 ■ other Community Services