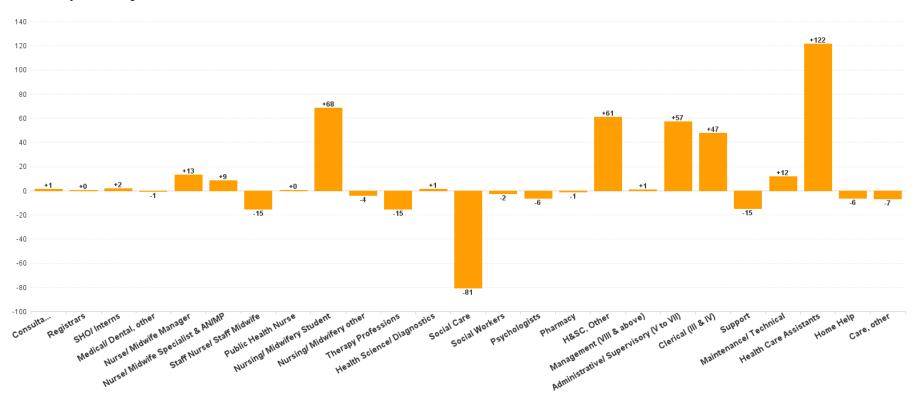

## **Employment Report by Staff Group**

| MAY 2023                                 | WTE<br>DEC<br>2019 | WTE<br>DEC<br>2022 | WTE<br>APR<br>2023 | WTE<br>MAY<br>2023 | WTE<br>change<br>since<br>DEC 2019 | % WTE<br>Change<br>since Dec<br>2019 | WTE<br>change<br>since<br>DEC 2022 | % WTE<br>Change<br>since Dec<br>2022 | WTE<br>change<br>since<br>APR 2023 | No.<br>MAY<br>2023 |
|------------------------------------------|--------------------|--------------------|--------------------|--------------------|------------------------------------|--------------------------------------|------------------------------------|--------------------------------------|------------------------------------|--------------------|
| Overall                                  | 18,273             | 19,903             | 20,092             | 20,145             | +1,873                             | +10.25%                              | +242                               | +1.22%                               | +53                                | 23,814             |
| Consultants                              | 24                 | 18                 | 20                 | 20                 | -4                                 | -17.79%                              | +1                                 | +6.68%                               | -1                                 | 24                 |
| Registrars                               | 13                 | 10                 | 11                 | 10                 | -3                                 | -21.31%                              | +0                                 | +2.51%                               | -1                                 | 11                 |
| SHO/ Interns                             | 7                  | 9                  | 10                 | 11                 | +4                                 | +51.01%                              | +2                                 | +17.56%                              | +1                                 | 11                 |
| Medical/ Dental, other                   | 14                 | 13                 | 12                 | 12                 | -2                                 | -13.88%                              | -1                                 | -4.02%                               | +1                                 | 18                 |
| Medical & Dental                         | 58                 | 50                 | 53                 | 53                 | -5                                 | -9.39%                               | +3                                 | +5.03%                               | +0                                 | 64                 |
| Nurse/ Midwife Manager                   | 892                | 959                | 976                | 972                | +80                                | +8.99%                               | +13                                | +1.36%                               | -4                                 | 1,043              |
| Nurse/ Midwife Specialist & AN/MP        | 62                 | 70                 | 77                 | 78                 | +16                                | +26.37%                              | +9                                 | +12.30%                              | +1                                 | 85                 |
| Staff Nurse/ Staff Midwife               | 2,569              | 2,618              | 2,604              | 2,603              | +34                                | +1.33%                               | -15                                | -0.58%                               | -1                                 | 2,987              |
| Public Health Nurse                      | 6                  | 12                 | 12                 | 12                 | +6                                 | +91.24%                              | +0                                 | +2.13%                               | +0                                 | 14                 |
| Pre-registration Nurse/ Midwife Intern   | 28                 | 7                  | 77                 | 78                 | +49                                | +174.94%                             | +71                                | +998.59%                             | +1                                 | 147                |
| Nursing/ Midwifery awaiting registration | 14                 | 4                  | 1                  | 2                  | -12                                | -88.44%                              | -2                                 | -57.56%                              | +1                                 | 2                  |
| Nursing/ Midwifery Student               | 42                 | 11                 | 78                 | 79                 | +37                                | +88.33%                              | +68                                | +631.27%                             | +1                                 | 149                |
| Nursing/ Midwifery other                 | 22                 | 28                 | 24                 | 24                 | +2                                 | +7.21%                               | -4                                 | -13.58%                              | -0                                 | 28                 |
| Nursing & Midwifery                      | 3,593              | 3,697              | 3,771              | 3,769              | +175                               | +4.88%                               | +71                                | +1.93%                               | -3                                 | 4,306              |
| Therapy Professions                      | 763                | 790                | 776                | 775                | +12                                | +1.61%                               | -15                                | -1.93%                               | -1                                 | 905                |
| Health Science/ Diagnostics              | 20                 | 21                 | 24                 | 23                 | +3                                 | +13.15%                              | +1                                 | +6.29%                               | -1                                 | 23                 |
| Social Care                              | 2,595              | 3,055              | 2,994              | 2,974              | +379                               | +14.61%                              | -81                                | -2.64%                               | -20                                | 3,499              |
| Social Workers                           | 219                | 239                | 235                | 237                | +18                                | +8.13%                               | -2                                 | -1.01%                               | +1                                 | 277                |
| Psychologists                            | 202                | 239                | 239                | 233                | +31                                | +15.24%                              | -6                                 | -2.53%                               | -6                                 | 260                |
| Pharmacy                                 | 7                  | 8                  | 7                  | 7                  | +0                                 | +5.61%                               | -1                                 | -12.59%                              | +0                                 | 11                 |
| H&SC, Other                              | 85                 | 68                 | 113                | 129                | +44                                | +52.23%                              | +61                                | +89.35%                              | +16                                | 152                |
| Health & Social Care Professionals       | 3,890              | 4,421              | 4,388              | 4,378              | +487                               | +12.53%                              | -43                                | -0.97%                               | -10                                | 5,127              |
| Management (VIII & above)                | 180                | 236                | 235                | 237                | +57                                | +31.92%                              | +1                                 | +0.38%                               | +2                                 | 241                |
| Administrative/ Supervisory (V to VII)   | 477                | 665                | 706                | 722                | +245                               | +51.25%                              | +57                                | +8.58%                               | +16                                | 765                |
| Clerical (III & IV)                      | 660                | 744                | 776                | 791                | +131                               | +19.81%                              | +47                                | +6.38%                               | +15                                | 930                |
| Management & Administrative              | 1,317              | 1,645              | 1,717              | 1,750              | +433                               | +32.86%                              | +105                               | +6.41%                               | +33                                | 1,936              |
| Support                                  | 733                | 624                | 610                | 609                | -124                               | -16.94%                              | -15                                | -2.39%                               | -1                                 | 872                |
| Maintenance/ Technical                   | 124                | 126                | 140                | 138                | +13                                | +10.86%                              | +12                                | +9.48%                               | -2                                 | 151                |
| General Support                          | 857                | 750                | 749                | 747                | -111                               | -12.91%                              | -3                                 | -0.40%                               | -2                                 | 1,023              |
| Health Care Assistants                   | 6,818              | 7,495              | 7,574              | 7,616              | +798                               | +11.70%                              | +122                               | +1.62%                               | +42                                | 9,071              |
| Home Help                                | 99                 | 80                 | 72                 | 74                 | -26                                | -25.71%                              | -6                                 | -7.91%                               | +2                                 | 218                |
| Care, other                              | 1,638              | 1,766              | 1,769              | 1,760              | +121                               | +7.39%                               | -7                                 | -0.37%                               | -9                                 | 2,069              |
| Patient & Client Care                    | 8,556              | 9,341              | 9,414              | 9,450              | +894                               | +10.44%                              | +109                               | +1.16%                               | +35                                | 11,358             |

## WTE Change by Staff Category