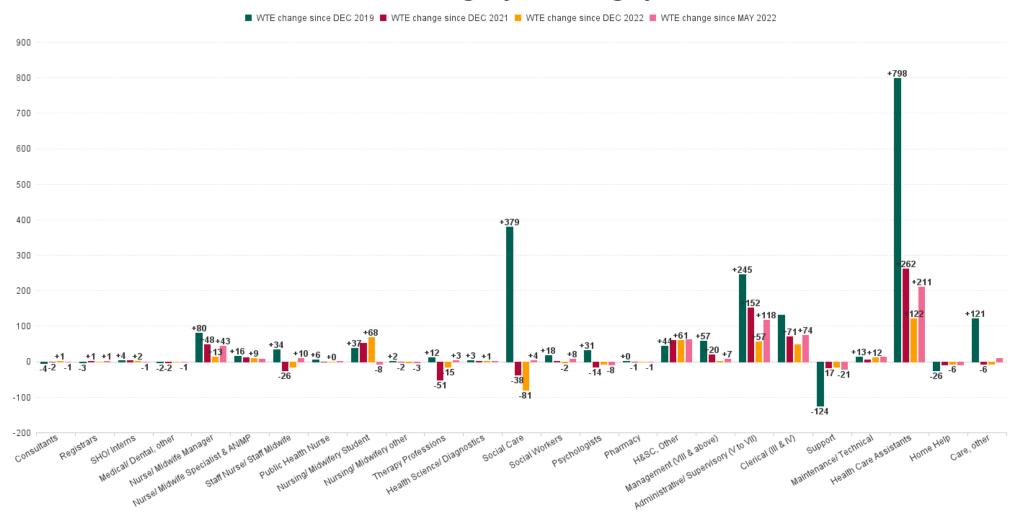

# Disabilities Employment Report by HSE: MAY 2023

| MAY 2023                                 | WTE<br>DEC<br>2019 | WTE<br>DEC<br>2022 | WTE<br>APR<br>2023 | WTE<br>MAY<br>2023 | WTE<br>change<br>since<br>DEC<br>2019 | % WTE<br>Change<br>since<br>Dec<br>2019 | WTE<br>change<br>since<br>DEC<br>2022 | % WTE<br>Change<br>since<br>Dec<br>2022 | WTE<br>change<br>since<br>APR<br>2023 | No.<br>MAY<br>2023 |
|------------------------------------------|--------------------|--------------------|--------------------|--------------------|---------------------------------------|-----------------------------------------|---------------------------------------|-----------------------------------------|---------------------------------------|--------------------|
| Total HSE                                | 3,873              | 4,200              | 4,308              | 4,316              | +443                                  | +11.43%                                 | +116                                  | +2.75%                                  | +7                                    | 4,902              |
| Consultants                              | 8                  | 6                  | 7                  | 7                  | -1                                    | -12.93%                                 | +1                                    | +18.08%                                 | +0                                    | 7                  |
| Registrars                               | 3                  | 2                  | 2                  | 2                  | -1                                    | -33.33%                                 | +0                                    | +1.01%                                  | +0                                    | 2                  |
| SHO/ Interns                             |                    | 1                  | 2                  | 2                  | +2                                    |                                         | +1                                    | +97.98%                                 | +0                                    | 2                  |
| Medical/ Dental, other                   | 6                  | 6                  | 5                  | 6                  | -0                                    | -5.06%                                  | -0                                    | -4.31%                                  | +1                                    | 9                  |
| Medical & Dental                         | 17                 | 15                 | 15                 | 16                 | -0                                    | -1.96%                                  | +2                                    | +11.65%                                 | +1                                    | 20                 |
| Nurse/ Midwife Manager                   | 257                | 267                | 276                | 270                | +13                                   | +5.13%                                  | +2                                    | +0.82%                                  | -6                                    | 284                |
| Nurse/ Midwife Specialist & AN/MP        | 14                 | 18                 | 25                 | 26                 | +12                                   | +89.31%                                 | +8                                    | +45.02%                                 | +1                                    | 27                 |
| Staff Nurse/ Staff Midwife               | 788                | 782                | 791                | 783                | -5                                    | -0.64%                                  | +1                                    | +0.08%                                  | -9                                    | 864                |
| Public Health Nurse                      | 6                  | 12                 | 12                 | 12                 | +6                                    | +91.24%                                 | +0                                    | +2.13%                                  | +0                                    | 14                 |
| Nursing/ Midwifery awaiting registration | 14                 | 2                  | 1                  | 2                  | -9                                    | -88.44%                                 | +1                                    | -19.19%                                 | +1                                    | 2                  |
| Pre-registration Nurse/ Midwife Intern   | 3                  | 7                  | 19                 | 20                 | +1                                    | +515.38%                                | -10                                   | +182.89%                                | +1                                    | 38                 |
| Nursing/ Midwifery Student               | 17                 | 9                  | 20                 | 22                 | +5                                    | +26.39%                                 | +13                                   | +138.67%                                | +2                                    | 40                 |
| Nursing/ Midwifery other                 | 8                  | 8                  | 9                  | 9                  | +1                                    | +11.20%                                 | +0                                    | +2.63%                                  | -0                                    | 10                 |
| Nursing & Midwifery                      | 1,089              | 1,096              | 1,132              | 1,120              | +31                                   | +2.89%                                  | +24                                   | +2.18%                                  | -12                                   | 1,239              |
| Therapy Professions                      | 330                | 322                | 319                | 322                | -8                                    | -2.39%                                  | +0                                    | +0.07%                                  | +3                                    | 383                |
| Health Science/ Diagnostics              | 2                  | 6                  | 6                  | 6                  | +4                                    | +200.00%                                | +0                                    | +0.67%                                  | +0                                    | 6                  |
| Social Care                              | 89                 | 109                | 113                | 114                | +25                                   | +28.50%                                 | +5                                    | +4.70%                                  | +2                                    | 125                |
| Social Workers                           | 58                 | 62                 | 61                 | 64                 | +6                                    | +11.13%                                 | +2                                    | +3.44%                                  | +3                                    | 73                 |
| Psychologists                            | 74                 | 95                 | 96                 | 92                 | +18                                   | +24.54%                                 | -2                                    | -2.52%                                  | -4                                    | 105                |
| H&SC, Other                              | 26                 | 19                 | 18                 | 18                 | -8                                    | -30.73%                                 | -1                                    | -3.86%                                  | -0                                    | 21                 |
| Health & Social Care Professionals       | 579                | 612                | 613                | 617                | +38                                   | +6.57%                                  | +4                                    | +0.72%                                  | +4                                    | 713                |
| Management (VIII & above)                | 45                 | 69                 | 73                 | 72                 | +27                                   | +60.89%                                 | +3                                    | +4.23%                                  | -1                                    | 73                 |
| Administrative/ Supervisory (V to VII)   | 140                | 231                | 241                | 248                | +108                                  | +77.17%                                 | +17                                   | +7.44%                                  | +6                                    | 262                |
| Clerical (III & IV)                      | 178                | 227                | 244                | 248                | +70                                   | +39.28%                                 | +21                                   | +9.45%                                  | +4                                    | 279                |
| Management & Administrative              | 363                | 526                | 558                | 568                | +205                                  | +56.55%                                 | +42                                   | +7.88%                                  | +10                                   | 614                |
| Support                                  | 87                 | 67                 | 66                 | 64                 | -23                                   | -26.61%                                 | -3                                    | -4.28%                                  | -2                                    | 75                 |
| Maintenance/ Technical                   | 21                 | 21                 | 24                 | 24                 | +3                                    | +14.33%                                 | +3                                    | +15.32%                                 | +0                                    | 25                 |
| General Support                          | 108                | 88                 | 90                 | 88                 | -20                                   | -18.69%                                 | +0                                    | +0.36%                                  | -2                                    | 100                |
| Health Care Assistants                   | 1,510              | 1,616              | 1,646              | 1,651              | +141                                  | +9.35%                                  | +35                                   | +2.16%                                  | +6                                    | 1,803              |
| Home Help                                | 99                 | 80                 | 72                 | 74                 | -26                                   | -25.71%                                 | -6                                    | -7.91%                                  | +2                                    | 218                |
| Care, other                              | 108                | 166                | 182                | 181                | +73                                   | +67.39%                                 | +15                                   | +9.22%                                  | -1                                    | 195                |
| Patient & Client Care                    | 1,717              | 1,862              | 1,900              | 1,906              | +188                                  | +10.97%                                 | +44                                   | +2.35%                                  | +6                                    | 2,216              |