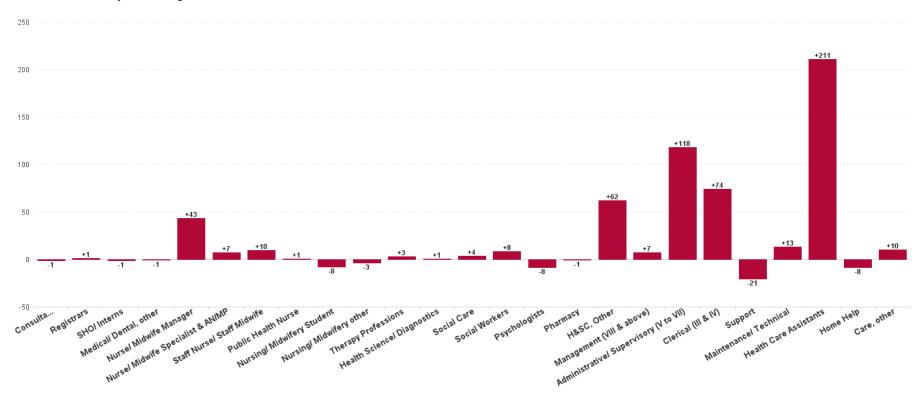

## **Employment Report by Staff Group**

| MAY 2023                                 | WTE<br>DEC<br>2019 | WTE<br>DEC<br>2022 | WTE<br>APR<br>2023 | WTE<br>MAY<br>2023 | WTE<br>change<br>since<br>DEC 2019 | % WTE<br>Change<br>since Dec<br>2019 | WTE<br>change<br>since<br>DEC 2022 | % WTE<br>Change<br>since Dec<br>2022 | WTE<br>change<br>since<br>APR 2023 | No.<br>MAY<br>2023 |
|------------------------------------------|--------------------|--------------------|--------------------|--------------------|------------------------------------|--------------------------------------|------------------------------------|--------------------------------------|------------------------------------|--------------------|
| Overall                                  | 18,273             | 19,903             | 20,092             | 20,145             | +1,873                             | +10.25%                              | +242                               | +1.22%                               | +53                                | 23,814             |
| Consultants                              | 24                 | 18                 | 20                 | 20                 | -4                                 | -17.79%                              | +1                                 | +6.68%                               | -1                                 | 24                 |
| Registrars                               | 13                 | 10                 | 11                 | 10                 | -3                                 | -21.31%                              | +0                                 | +2.51%                               | -1                                 | 11                 |
| SHO/ Interns                             | 7                  | 9                  | 10                 | 11                 | +4                                 | +51.01%                              | +2                                 | +17.56%                              | +1                                 | 11                 |
| Medical/ Dental, other                   | 14                 | 13                 | 12                 | 12                 | -2                                 | -13.88%                              | -1                                 | -4.02%                               | +1                                 | 18                 |
| Medical & Dental                         | 58                 | 50                 | 53                 | 53                 | -5                                 | -9.39%                               | +3                                 | +5.03%                               | +0                                 | 64                 |
| Nurse/ Midwife Manager                   | 892                | 959                | 976                | 972                | +80                                | +8.99%                               | +13                                | +1.36%                               | -4                                 | 1,043              |
| Nurse/ Midwife Specialist & AN/MP        | 62                 | 70                 | 77                 | 78                 | +16                                | +26.37%                              | +9                                 | +12.30%                              | +1                                 | 85                 |
| Staff Nurse/ Staff Midwife               | 2,569              | 2,618              | 2,604              | 2,603              | +34                                | +1.33%                               | -15                                | -0.58%                               | -1                                 | 2,987              |
| Public Health Nurse                      | 6                  | 12                 | 12                 | 12                 | +6                                 | +91.24%                              | +0                                 | +2.13%                               | +0                                 | 14                 |
| Pre-registration Nurse/ Midwife Intern   | 28                 | 7                  | 77                 | 78                 | +49                                | +174.94%                             | +71                                | +998.59%                             | +1                                 | 147                |
| Nursing/ Midwifery awaiting registration | 14                 | 4                  | 1                  | 2                  | -12                                | -88.44%                              | -2                                 | -57.56%                              | +1                                 | 2                  |
| Nursing/ Midwifery Student               | 42                 | 11                 | 78                 | 79                 | +37                                | +88.33%                              | +68                                | +631.27%                             | +1                                 | 149                |
| Nursing/ Midwifery other                 | 22                 | 28                 | 24                 | 24                 | +2                                 | +7.21%                               | -4                                 | -13.58%                              | -0                                 | 28                 |
| Nursing & Midwifery                      | 3,593              | 3,697              | 3,771              | 3,769              | +175                               | +4.88%                               | +71                                | +1.93%                               | -3                                 | 4,306              |
| Therapy Professions                      | 763                | 790                | 776                | 775                | +12                                | +1.61%                               | -15                                | -1.93%                               | -1                                 | 905                |
| Health Science/ Diagnostics              | 20                 | 21                 | 24                 | 23                 | +3                                 | +13.15%                              | +1                                 | +6.29%                               | -1                                 | 23                 |
| Social Care                              | 2,595              | 3,055              | 2,994              | 2,974              | +379                               | +14.61%                              | -81                                | -2.64%                               | -20                                | 3,499              |
| Social Workers                           | 219                | 239                | 235                | 237                | +18                                | +8.13%                               | -2                                 | -1.01%                               | +1                                 | 277                |
| Psychologists                            | 202                | 239                | 239                | 233                | +31                                | +15.24%                              | -6                                 | -2.53%                               | -6                                 | 260                |
| Pharmacy                                 | 7                  | 8                  | 7                  | 7                  | +0                                 | +5.61%                               | -1                                 | -12.59%                              | +0                                 | 11                 |
| H&SC, Other                              | 85                 | 68                 | 113                | 129                | +44                                | +52.23%                              | +61                                | +89.35%                              | +16                                | 152                |
| Health & Social Care Professionals       | 3,890              | 4,421              | 4,388              | 4,378              | +487                               | +12.53%                              | -43                                | -0.97%                               | -10                                | 5,127              |
| Management (VIII & above)                | 180                | 236                | 235                | 237                | +57                                | +31.92%                              | +1                                 | +0.38%                               | +2                                 | 241                |
| Administrative/ Supervisory (V to VII)   | 477                | 665                | 706                | 722                | +245                               | +51.25%                              | +57                                | +8.58%                               | +16                                | 765                |
| Clerical (III & IV)                      | 660                | 744                | 776                | 791                | +131                               | +19.81%                              | +47                                | +6.38%                               | +15                                | 930                |
| Management & Administrative              | 1,317              | 1,645              | 1,717              | 1,750              | +433                               | +32.86%                              | +105                               | +6.41%                               | +33                                | 1,936              |
| Support                                  | 733                | 624                | 610                | 609                | -124                               | -16.94%                              | -15                                | -2.39%                               | -1                                 | 872                |
| Maintenance/ Technical                   | 124                | 126                | 140                | 138                | +13                                | +10.86%                              | +12                                | +9.48%                               | -2                                 | 151                |
| General Support                          | 857                | 750                | 749                | 747                | -111                               | -12.91%                              | -3                                 | -0.40%                               | -2                                 | 1,023              |
| Health Care Assistants                   | 6,818              | 7,495              | 7,574              | 7,616              | +798                               | +11.70%                              | +122                               | +1.62%                               | +42                                | 9,071              |
| Home Help                                | 99                 | 80                 | 72                 | 74                 | -26                                | -25.71%                              | -6                                 | -7.91%                               | +2                                 | 218                |
| Care, other                              | 1,638              | 1,766              | 1,769              | 1,760              | +121                               | +7.39%                               | -7                                 | -0.37%                               | -9                                 | 2,069              |
| Patient & Client Care                    | 8,556              | 9,341              | 9,414              | 9,450              | +894                               | +10.44%                              | +109                               | +1.16%                               | +35                                | 11,358             |

## WTE Change by Staff Category