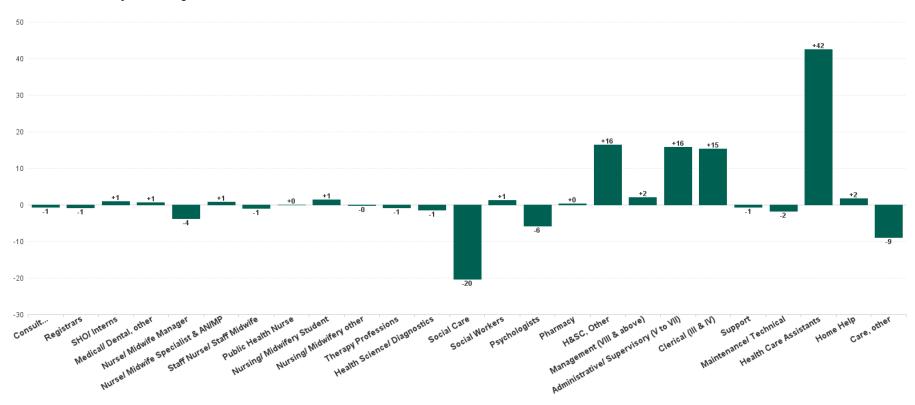

| MAY 2023                               | WTE<br>DEC<br>2019 | WTE<br>DEC<br>2022 | WTE<br>APR<br>2023 | WTE<br>MAY<br>2023 | WTE<br>change<br>since<br>DEC<br>2019 | % WTE<br>Change<br>since<br>Dec 2019 | WTE<br>change<br>since<br>DEC<br>2022 | % WTE<br>Change<br>since<br>Dec 2022 | WTE<br>change<br>since<br>APR<br>2023 | No.<br>MAY<br>2023 |
|----------------------------------------|--------------------|--------------------|--------------------|--------------------|---------------------------------------|--------------------------------------|---------------------------------------|--------------------------------------|---------------------------------------|--------------------|
| Overall                                | 1,498              | 1,698              | 1,740              | 1,736              | +238                                  | +15.87%                              | +38                                   | +2.24%                               | -4                                    | 1,926              |
| Medical/ Dental, other                 | 3                  | 3                  | 2                  | 2                  | -1                                    | -33.11%                              | -1                                    | -31.03%                              | +0                                    | 5                  |
| Medical & Dental                       | 3                  | 3                  | 2                  | 2                  | -1                                    | -33.11%                              | -1                                    | -31.03%                              | +0                                    | 5                  |
| Nurse/ Midwife Manager                 | 105                | 112                | 120                | 116                | +11                                   | +10.14%                              | +4                                    | +3.28%                               | -4                                    | 121                |
| Nurse/ Midwife Specialist & AN/MP      | 7                  | 8                  | 12                 | 12                 | +5                                    | +73.12%                              | +4                                    | +44.63%                              | -0                                    | 13                 |
| Staff Nurse/ Staff Midwife             | 324                | 335                | 326                | 323                | -1                                    | -0.34%                               | -13                                   | -3.78%                               | -3                                    | 358                |
| Public Health Nurse                    |                    | 1                  | 1                  | 1                  | +1                                    |                                      | -0                                    | -3.03%                               | +0                                    | 1                  |
| Nursing/ Midwifery Student             | 14                 | 6                  | 13                 | 14                 | -1                                    | -3.57%                               | +7                                    | +117.04%                             | +1                                    | 25                 |
| Nursing/ Midwifery other               | 5                  | 4                  | 4                  | 4                  | -1                                    | -12.43%                              | -0                                    | -2.13%                               | -0                                    | 5                  |
| Nursing & Midwifery                    | 455                | 467                | 476                | 469                | +15                                   | +3.21%                               | +2                                    | +0.40%                               | -7                                    | 523                |
| Therapy Professions                    | 42                 | 58                 | 56                 | 56                 | +14                                   | +32.74%                              | -2                                    | -3.83%                               | +1                                    | 66                 |
| Social Care                            | 8                  | 17                 | 20                 | 22                 | +14                                   | +186.89%                             | +5                                    | +29.78%                              | +2                                    | 24                 |
| Social Workers                         | 16                 | 17                 | 17                 | 18                 | +2                                    | +14.82%                              | +1                                    | +6.36%                               | +1                                    | 19                 |
| Psychologists                          | 5                  | 12                 | 12                 | 14                 | +9                                    | +201.08%                             | +2                                    | +20.59%                              | +2                                    | 15                 |
| H&SC, Other                            | 12                 | 8                  | 7                  | 7                  | -6                                    | -47.24%                              | -2                                    | -18.80%                              | -1                                    | 8                  |
| Health & Social Care Professionals     | 82                 | 112                | 112                | 116                | +34                                   | +40.89%                              | +5                                    | +4.18%                               | +4                                    | 132                |
| Management (VIII & above)              | 14                 | 15                 | 15                 | 15                 | +1                                    | +4.71%                               | +0                                    | +0.27%                               | -0                                    | 15                 |
| Administrative/ Supervisory (V to VII) | 28                 | 55                 | 55                 | 56                 | +29                                   | +104.46%                             | +2                                    | +3.28%                               | +2                                    | 59                 |
| Clerical (III & IV)                    | 50                 | 63                 | 62                 | 62                 | +12                                   | +24.97%                              | -1                                    | -1.86%                               | +0                                    | 69                 |
| Management & Administrative            | 91                 | 133                | 131                | 133                | +42                                   | +45.91%                              | +1                                    | +0.49%                               | +2                                    | 143                |
| Support                                | 49                 | 30                 | 31                 | 31                 | -18                                   | -37.37%                              | +0                                    | +0.95%                               | -1                                    | 39                 |
| Maintenance/ Technical                 | 6                  | 4                  | 4                  | 4                  | -2                                    | -33.33%                              | +0                                    | +0.76%                               | +0                                    | 4                  |
| General Support                        | 55                 | 34                 | 35                 | 35                 | -20                                   | -36.93%                              | +0                                    | +0.93%                               | -1                                    | 43                 |
| Health Care Assistants                 | 761                | 884                | 904                | 900                | +139                                  | +18.20%                              | +15                                   | +1.75%                               | -4                                    | 985                |
| Home Help                              | 13                 | 16                 | 14                 | 14                 | +1                                    | +7.93%                               | -1                                    | -7.02%                               | +1                                    | 25                 |
| Care, other                            | 37                 | 49                 | 66                 | 66                 | +29                                   | +79.28%                              | +17                                   | +34.38%                              | +1                                    | 70                 |
| Patient & Client Care                  | 812                | 949                | 983                | 981                | +169                                  | +20.81%                              | +31                                   | +3.30%                               | -2                                    | 1,080              |