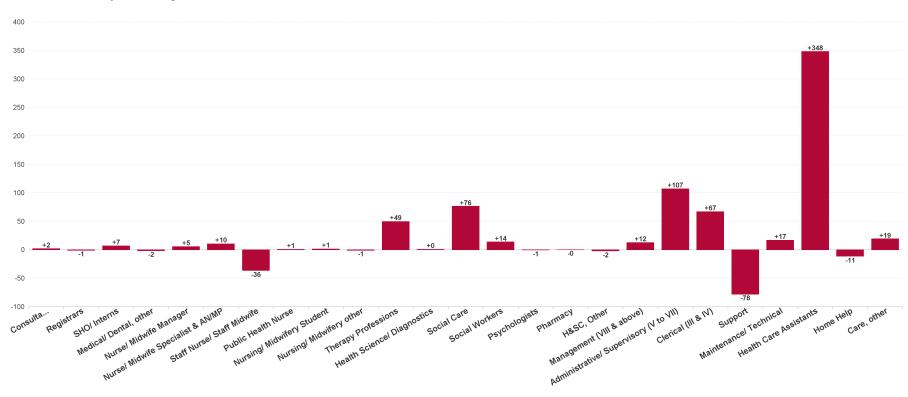

51.4 | -3.7  | -5.2  | +8.9   | -1.7  | +0.3  |                                    |



| Health Care Assistants | +4.72%  | +353.5 | +32.2 | +33.8 | +37.4 | +26.0 | +37.6 | +10.8 | +88.0 | +67.1 | +20.5 |
|------------------------|---------|--------|-------|-------|-------|-------|-------|-------|-------|-------|-------|
| Home Help              | -13.90% | -11.1  | -2.1  |       |       |       | -2.2  |       | -3.0  | -3.9  |       |
| Care, other            | +1.10%  | +19.4  | +20.2 | +9.3  | +8.9  | +22.3 | -0.6  | -20.8 | +0.8  | -6.4  | -14.2 |
| Patient & Client Care  | +3.87%  | +361.9 | +50.4 | +43.2 | +46.3 | +48.3 | +34.8 | -10.0 | +85.7 | +56.8 | +6.3  |



#### Previous Month Summary Chart: Change since OCT 2023





#### Previous Year Summary Chart: Change since NOV 2022





#### YTD Summary Chart: Change since DEC 2022