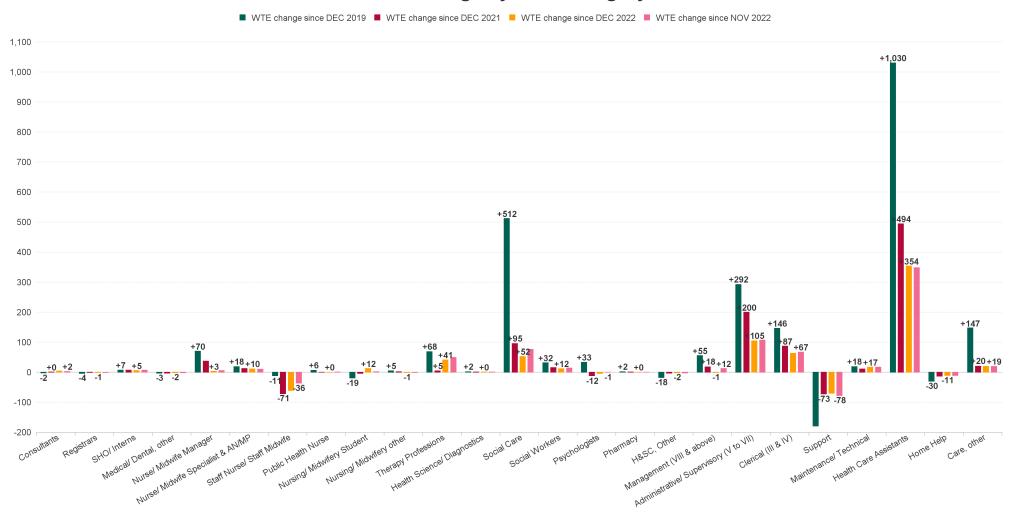

## **Employment Report by Staff Group**

| NOV 2023                                 | WTE<br>DEC<br>2019 | WTE<br>DEC<br>2022 | WTE<br>OCT<br>2023 | WTE<br>NOV<br>2023 | WTE<br>change<br>since<br>DEC 2019 | % WTE<br>Change<br>since Dec<br>2019 | WTE<br>change<br>since<br>DEC 2022 | % WTE<br>Change<br>since Dec<br>2022 | WTE<br>change<br>since<br>OCT 2023 | No.<br>NOV<br>2023 |
|------------------------------------------|--------------------|--------------------|--------------------|--------------------|------------------------------------|--------------------------------------|------------------------------------|--------------------------------------|------------------------------------|--------------------|
| Overall                                  | 18,273             | 19,903             | 20,368             | 20,447             | +2,174                             | +11.90%                              | +543                               | +2.73%                               | +78                                | 24,190             |
| Consultants                              | 24                 | 18                 | 22                 | 22                 | -2                                 | -9.00%                               | +3                                 | +18.09%                              | +0                                 | 27                 |
| Registrars                               | 13                 | 10                 | 10                 | 9                  | -4                                 | -31.23%                              | -1                                 | -10.42%                              | -1                                 | 10                 |
| SHO/ Interns                             | 7                  | 9                  | 14                 | 14                 | +7                                 | +101.15%                             | +5                                 | +56.60%                              | +0                                 | 14                 |
| Medical/ Dental, other                   | 14                 | 13                 | 11                 | 11                 | -3                                 | -21.44%                              | -2                                 | -12.45%                              | +0                                 | 17                 |
| Medical & Dental                         | 58                 | 50                 | 57                 | 56                 | -2                                 | -3.88%                               | +6                                 | +11.42%                              | -1                                 | 68                 |
| Nurse/ Midwife Manager                   | 892                | 959                | 966                | 962                | +70                                | +7.82%                               | +3                                 | +0.27%                               | -4                                 | 1,037              |
| Nurse/ Midwife Specialist & AN/MP        | 62                 | 70                 | 79                 | 80                 | +18                                | +29.20%                              | +10                                | +14.81%                              | +1                                 | 88                 |
| Staff Nurse/ Staff Midwife               | 2,569              | 2,618              | 2,539              | 2,557              | -11                                | -0.44%                               | -61                                | -2.32%                               | +19                                | 2,944              |
| Public Health Nurse                      | 6                  | 12                 | 12                 | 12                 | +6                                 | +90.13%                              | +0                                 | +1.53%                               | +0                                 | 15                 |
| Pre-registration Nurse/ Midwife Intern   | 28                 | 7                  | 15                 | 11                 | -17                                | -61.31%                              | +4                                 | +54.60%                              | -4                                 | 17                 |
| Nursing/ Midwifery awaiting registration | 14                 | 4                  | 14                 | 12                 | -2                                 | -14.23%                              | +8                                 | +214.85%                             | -2                                 | 13                 |
| Nursing/ Midwifery Student               | 42                 | 11                 | 29                 | 23                 | -19                                | -45.83%                              | +12                                | +110.33%                             | -6                                 | 30                 |
| Nursing/ Midwifery other                 | 22                 | 28                 | 28                 | 27                 | +5                                 | +20.73%                              | -1                                 | -2.69%                               | -1                                 | 30                 |
| Nursing & Midwifery                      | 3,593              | 3,697              | 3,651              | 3,661              | +67                                | +1.87%                               | -36                                | -0.99%                               | +9                                 | 4,144              |
| Therapy Professions                      | 763                | 790                | 827                | 831                | +68                                | +8.93%                               | +41                                | +5.13%                               | +3                                 | 954                |
| Health Science/ Diagnostics              | 20                 | 21                 | 23                 | 22                 | +2                                 | +8.45%                               | +0                                 | +1.88%                               | -1                                 | 22                 |
| Social Care                              | 2,595              | 3,055              | 3,108              | 3,107              | +512                               | +19.73%                              | +52                                | +1.71%                               | -0                                 | 3,663              |
| Social Workers                           | 219                | 239                | 248                | 251                | +32                                | +14.50%                              | +12                                | +4.82%                               | +3                                 | 288                |
| Psychologists                            | 202                | 239                | 230                | 235                | +33                                | +16.38%                              | -4                                 | -1.57%                               | +5                                 | 265                |
| Pharmacy                                 | 7                  | 8                  | 8                  | 8                  | +2                                 | +22.45%                              | +0                                 | +1.34%                               | +0                                 | 11                 |
| H&SC, Other                              | 85                 | 68                 | 61                 | 67                 | -18                                | -21.43%                              | -2                                 | -2.27%                               | +5                                 | 84                 |
| Health & Social Care Professionals       | 3,890              | 4,421              | 4,505              | 4,520              | +630                               | +16.19%                              | +100                               | +2.25%                               | +15                                | 5,287              |
| Management (VIII & above)                | 180                | 236                | 230                | 235                | +55                                | +30.81%                              | -1                                 | -0.47%                               | +5                                 | 240                |
| Administrative/ Supervisory (V to VII)   | 477                | 665                | 766                | 770                | +292                               | +61.19%                              | +105                               | +15.72%                              | +4                                 | 823                |
| Clerical (III & IV)                      | 660                | 744                | 802                | 806                | +146                               | +22.11%                              | +63                                | +8.43%                               | +4                                 | 945                |
| Management & Administrative              | 1,317              | 1,645              | 1,798              | 1,811              | +494                               | +37.47%                              | +166                               | +10.10%                              | +13                                | 2,008              |
| Support                                  | 733                | 624                | 554                | 554                | -179                               | -24.48%                              | -70                                | -11.26%                              | -1                                 | 778                |
| Maintenance/ Technical                   | 124                | 126                | 143                | 143                | +18                                | +14.71%                              | +17                                | +13.29%                              | -0                                 | 157                |
| General Support                          | 857                | 750                | 697                | 696                | -161                               | -18.80%                              | -54                                | -7.14%                               | -1                                 | 935                |
| Health Care Assistants                   | 6,818              | 7,495              | 7,812              | 7,848              | +1,030                             | +15.10%                              | +354                               | +4.72%                               | +36                                | 9,433              |
| Home Help                                | 99                 | 80                 | 69                 | 69                 | -30                                | -30.54%                              | -11                                | -13.90%                              | -0                                 | 200                |
| Care, other                              | 1,638              | 1,766              | 1,779              | 1,786              | +147                               | +8.98%                               | +19                                | +1.10%                               | +7                                 | 2,115              |
| Patient & Client Care                    | 8,556              | 9,341              | 9,660              | 9,703              | +1,147                             | +13.40%                              | +362                               | +3.87%                               | +43                                | 11,748             |