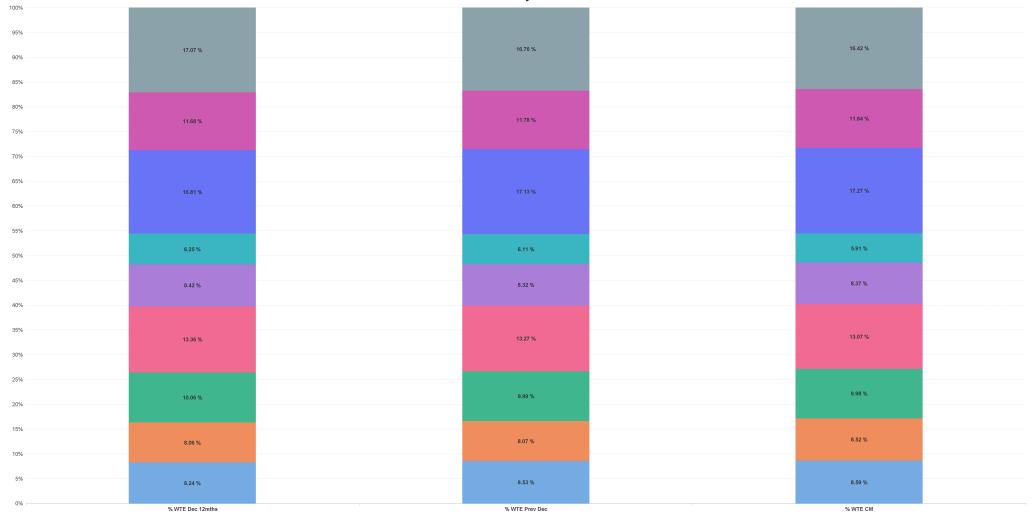

#### % Total by CHO

■ CHO 1 ■ CHO 2 ■ CHO 3 ■ CHO 4 ■ CHO 5 ■ CHO 6 ■ CHO 7 ■ CHO 8 ■ CHO 9 ■ other Community Services