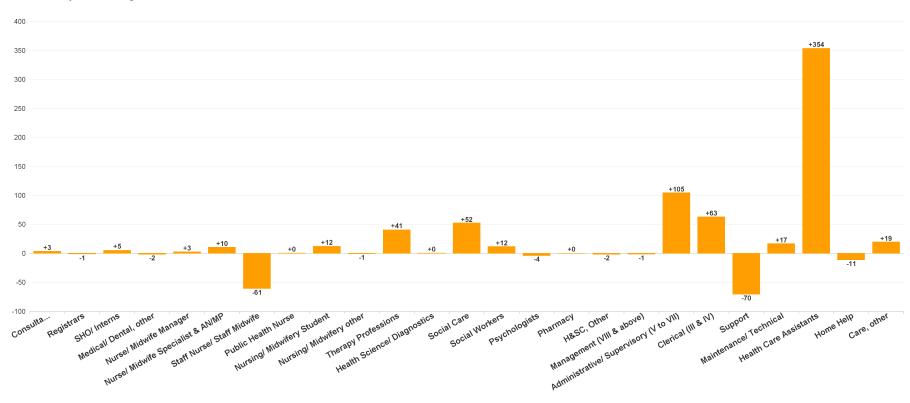

|



| Health Care Assistants | +4.72%  | +353.5 | +32.2 | +33.8 | +37.4 | +26.0 | +37.6 | +10.8 | +88.0 | +67.1 | +20.5 |
|------------------------|---------|--------|-------|-------|-------|-------|-------|-------|-------|-------|-------|
| Home Help              | -13.90% | -11.1  | -2.1  |       |       |       | -2.2  |       | -3.0  | -3.9  |       |
| Care, other            | +1.10%  | +19.4  | +20.2 | +9.3  | +8.9  | +22.3 | -0.6  | -20.8 | +0.8  | -6.4  | -14.2 |
| Patient & Client Care  | +3.87%  | +361.9 | +50.4 | +43.2 | +46.3 | +48.3 | +34.8 | -10.0 | +85.7 | +56.8 | +6.3  |



#### Previous Month Summary Chart: Change since OCT 2023





#### Previous Year Summary Chart: Change since NOV 2022





#### YTD Summary Chart: Change since DEC 2022