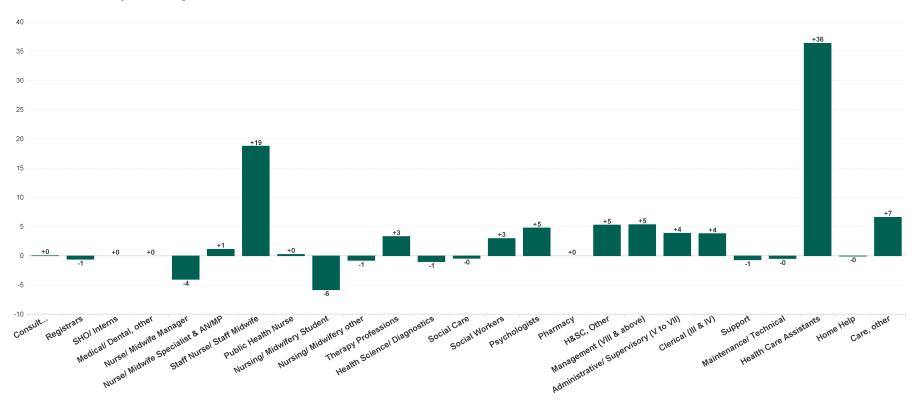

## **Employment Report by Staff Group**

| NOV 2023                                 | WTE<br>DEC<br>2019 | WTE<br>DEC<br>2022 | WTE<br>OCT<br>2023 | WTE<br>NOV<br>2023 | WTE<br>change<br>since<br>DEC 2019 | % WTE<br>Change<br>since Dec<br>2019 | WTE<br>change<br>since<br>DEC 2022 | % WTE<br>Change<br>since Dec<br>2022 | WTE<br>change<br>since<br>OCT 2023 | No.<br>NOV<br>2023 |
|------------------------------------------|--------------------|--------------------|--------------------|--------------------|------------------------------------|--------------------------------------|------------------------------------|--------------------------------------|------------------------------------|--------------------|
| Overall                                  | 18,273             | 19,903             | 20,368             | 20,447             | +2,174                             | +11.90%                              | +543                               | +2.73%                               | +78                                | 24,190             |
| Consultants                              | 24                 | 18                 | 22                 | 22                 | -2                                 | -9.00%                               | +3                                 | +18.09%                              | +0                                 | 27                 |
| Registrars                               | 13                 | 10                 | 10                 | 9                  | -4                                 | -31.23%                              | -1                                 | -10.42%                              | -1                                 | 10                 |
| SHO/ Interns                             | 7                  | 9                  | 14                 | 14                 | +7                                 | +101.15%                             | +5                                 | +56.60%                              | +0                                 | 14                 |
| Medical/ Dental, other                   | 14                 | 13                 | 11                 | 11                 | -3                                 | -21.44%                              | -2                                 | -12.45%                              | +0                                 | 17                 |
| Medical & Dental                         | 58                 | 50                 | 57                 | 56                 | -2                                 | -3.88%                               | +6                                 | +11.42%                              | -1                                 | 68                 |
| Nurse/ Midwife Manager                   | 892                | 959                | 966                | 962                | +70                                | +7.82%                               | +3                                 | +0.27%                               | -4                                 | 1,037              |
| Nurse/ Midwife Specialist & AN/MP        | 62                 | 70                 | 79                 | 80                 | +18                                | +29.20%                              | +10                                | +14.81%                              | +1                                 | 88                 |
| Staff Nurse/ Staff Midwife               | 2,569              | 2,618              | 2,539              | 2,557              | -11                                | -0.44%                               | -61                                | -2.32%                               | +19                                | 2,944              |
| Public Health Nurse                      | 6                  | 12                 | 12                 | 12                 | +6                                 | +90.13%                              | +0                                 | +1.53%                               | +0                                 | 15                 |
| Pre-registration Nurse/ Midwife Intern   | 28                 | 7                  | 15                 | 11                 | -17                                | -61.31%                              | +4                                 | +54.60%                              | -4                                 | 17                 |
| Nursing/ Midwifery awaiting registration | 14                 | 4                  | 14                 | 12                 | -2                                 | -14.23%                              | +8                                 | +214.85%                             | -2                                 | 13                 |
| Nursing/ Midwifery Student               | 42                 | 11                 | 29                 | 23                 | -19                                | -45.83%                              | +12                                | +110.33%                             | -6                                 | 30                 |
| Nursing/ Midwifery other                 | 22                 | 28                 | 28                 | 27                 | +5                                 | +20.73%                              | -1                                 | -2.69%                               | -1                                 | 30                 |
| Nursing & Midwifery                      | 3,593              | 3,697              | 3,651              | 3,661              | +67                                | +1.87%                               | -36                                | -0.99%                               | +9                                 | 4,144              |
| Therapy Professions                      | 763                | 790                | 827                | 831                | +68                                | +8.93%                               | +41                                | +5.13%                               | +3                                 | 954                |
| Health Science/ Diagnostics              | 20                 | 21                 | 23                 | 22                 | +2                                 | +8.45%                               | +0                                 | +1.88%                               | -1                                 | 22                 |
| Social Care                              | 2,595              | 3,055              | 3,108              | 3,107              | +512                               | +19.73%                              | +52                                | +1.71%                               | -0                                 | 3,663              |
| Social Workers                           | 219                | 239                | 248                | 251                | +32                                | +14.50%                              | +12                                | +4.82%                               | +3                                 | 288                |
| Psychologists                            | 202                | 239                | 230                | 235                | +33                                | +16.38%                              | -4                                 | -1.57%                               | +5                                 | 265                |
| Pharmacy                                 | 7                  | 8                  | 8                  | 8                  | +2                                 | +22.45%                              | +0                                 | +1.34%                               | +0                                 | 11                 |
| H&SC, Other                              | 85                 | 68                 | 61                 | 67                 | -18                                | -21.43%                              | -2                                 | -2.27%                               | +5                                 | 84                 |
| Health & Social Care Professionals       | 3,890              | 4,421              | 4,505              | 4,520              | +630                               | +16.19%                              | +100                               | +2.25%                               | +15                                | 5,287              |
| Management (VIII & above)                | 180                | 236                | 230                | 235                | +55                                | +30.81%                              | -1                                 | -0.47%                               | +5                                 | 240                |
| Administrative/ Supervisory (V to VII)   | 477                | 665                | 766                | 770                | +292                               | +61.19%                              | +105                               | +15.72%                              | +4                                 | 823                |
| Clerical (III & IV)                      | 660                | 744                | 802                | 806                | +146                               | +22.11%                              | +63                                | +8.43%                               | +4                                 | 945                |
| Management & Administrative              | 1,317              | 1,645              | 1,798              | 1,811              | +494                               | +37.47%                              | +166                               | +10.10%                              | +13                                | 2,008              |
| Support                                  | 733                | 624                | 554                | 554                | -179                               | -24.48%                              | -70                                | -11.26%                              | -1                                 | 778                |
| Maintenance/ Technical                   | 124                | 126                | 143                | 143                | +18                                | +14.71%                              | +17                                | +13.29%                              | -0                                 | 157                |
| General Support                          | 857                | 750                | 697                | 696                | -161                               | -18.80%                              | -54                                | -7.14%                               | -1                                 | 935                |
| Health Care Assistants                   | 6,818              | 7,495              | 7,812              | 7,848              | +1,030                             | +15.10%                              | +354                               | +4.72%                               | +36                                | 9,433              |
| Home Help                                | 99                 | 80                 | 69                 | 69                 | -30                                | -30.54%                              | -11                                | -13.90%                              | -0                                 | 200                |
| Care, other                              | 1,638              | 1,766              | 1,779              | 1,786              | +147                               | +8.98%                               | +19                                | +1.10%                               | +7                                 | 2,115              |
| Patient & Client Care                    | 8,556              | 9,341              | 9,660              | 9,703              | +1,147                             | +13.40%                              | +362                               | +3.87%                               | +43                                | 11,748             |