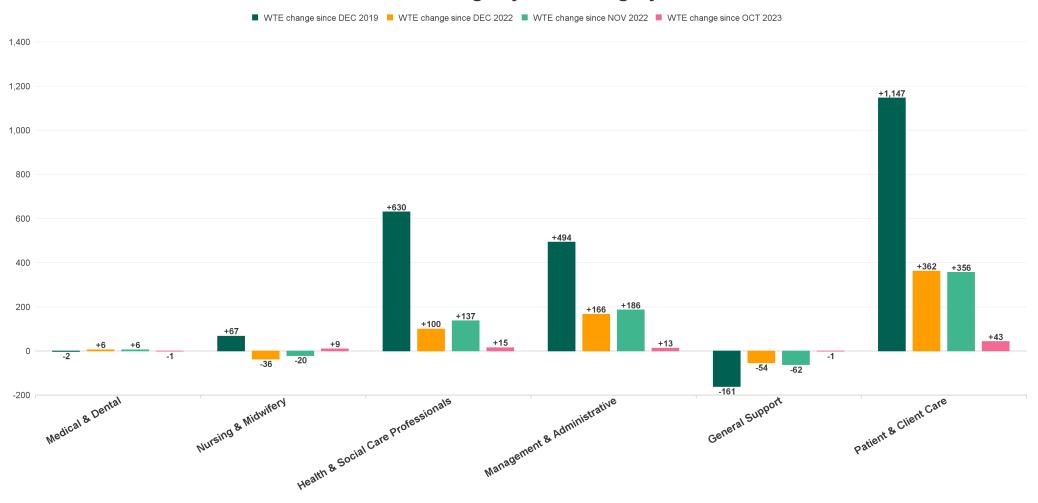

## **Employment Report by Staff Group**

| NOV 2023                                 | WTE<br>DEC<br>2019 | WTE<br>DEC<br>2022 | WTE<br>OCT<br>2023 | WTE<br>NOV<br>2023 | WTE<br>change<br>since<br>DEC 2019 | % WTE<br>Change<br>since Dec<br>2019 | WTE<br>change<br>since<br>DEC 2022 | % WTE<br>Change<br>since Dec<br>2022 | WTE<br>change<br>since<br>OCT 2023 | No.<br>NOV<br>2023 |
|------------------------------------------|--------------------|--------------------|--------------------|--------------------|------------------------------------|--------------------------------------|------------------------------------|--------------------------------------|------------------------------------|--------------------|
| Overall                                  | 18,273             | 19,903             | 20,368             | 20,447             | +2,174                             | +11.90%                              | +543                               | +2.73%                               | +78                                | 24,190             |
| Consultants                              | 24                 | 18                 | 22                 | 22                 | -2                                 | -9.00%                               | +3                                 | +18.09%                              | +0                                 | 27                 |
| Registrars                               | 13                 | 10                 | 10                 | 9                  | -4                                 | -31.23%                              | -1                                 | -10.42%                              | -1                                 | 10                 |
| SHO/ Interns                             | 7                  | 9                  | 14                 | 14                 | +7                                 | +101.15%                             | +5                                 | +56.60%                              | +0                                 | 14                 |
| Medical/ Dental, other                   | 14                 | 13                 | 11                 | 11                 | -3                                 | -21.44%                              | -2                                 | -12.45%                              | +0                                 | 17                 |
| Medical & Dental                         | 58                 | 50                 | 57                 | 56                 | -2                                 | -3.88%                               | +6                                 | +11.42%                              | -1                                 | 68                 |
| Nurse/ Midwife Manager                   | 892                | 959                | 966                | 962                | +70                                | +7.82%                               | +3                                 | +0.27%                               | -4                                 | 1,037              |
| Nurse/ Midwife Specialist & AN/MP        | 62                 | 70                 | 79                 | 80                 | +18                                | +29.20%                              | +10                                | +14.81%                              | +1                                 | 88                 |
| Staff Nurse/ Staff Midwife               | 2,569              | 2,618              | 2,539              | 2,557              | -11                                | -0.44%                               | -61                                | -2.32%                               | +19                                | 2,944              |
| Public Health Nurse                      | 6                  | 12                 | 12                 | 12                 | +6                                 | +90.13%                              | +0                                 | +1.53%                               | +0                                 | 15                 |
| Pre-registration Nurse/ Midwife Intern   | 28                 | 7                  | 15                 | 11                 | -17                                | -61.31%                              | +4                                 | +54.60%                              | -4                                 | 17                 |
| Nursing/ Midwifery awaiting registration | 14                 | 4                  | 14                 | 12                 | -2                                 | -14.23%                              | +8                                 | +214.85%                             | -2                                 | 13                 |
| Nursing/ Midwifery Student               | 42                 | 11                 | 29                 | 23                 | -19                                | -45.83%                              | +12                                | +110.33%                             | -6                                 | 30                 |
| Nursing/ Midwifery other                 | 22                 | 28                 | 28                 | 27                 | +5                                 | +20.73%                              | -1                                 | -2.69%                               | -1                                 | 30                 |
| Nursing & Midwifery                      | 3,593              | 3,697              | 3,651              | 3,661              | +67                                | +1.87%                               | -36                                | -0.99%                               | +9                                 | 4,144              |
| Therapy Professions                      | 763                | 790                | 827                | 831                | +68                                | +8.93%                               | +41                                | +5.13%                               | +3                                 | 954                |
| Health Science/ Diagnostics              | 20                 | 21                 | 23                 | 22                 | +2                                 | +8.45%                               | +0                                 | +1.88%                               | -1                                 | 22                 |
| Social Care                              | 2,595              | 3,055              | 3,108              | 3,107              | +512                               | +19.73%                              | +52                                | +1.71%                               | -0                                 | 3,663              |
| Social Workers                           | 219                | 239                | 248                | 251                | +32                                | +14.50%                              | +12                                | +4.82%                               | +3                                 | 288                |
| Psychologists                            | 202                | 239                | 230                | 235                | +33                                | +16.38%                              | -4                                 | -1.57%                               | +5                                 | 265                |
| Pharmacy                                 | 7                  | 8                  | 8                  | 8                  | +2                                 | +22.45%                              | +0                                 | +1.34%                               | +0                                 | 11                 |
| H&SC, Other                              | 85                 | 68                 | 61                 | 67                 | -18                                | -21.43%                              | -2                                 | -2.27%                               | +5                                 | 84                 |
| Health & Social Care Professionals       | 3,890              | 4,421              | 4,505              | 4,520              | +630                               | +16.19%                              | +100                               | +2.25%                               | +15                                | 5,287              |
| Management (VIII & above)                | 180                | 236                | 230                | 235                | +55                                | +30.81%                              | -1                                 | -0.47%                               | +5                                 | 240                |
| Administrative/ Supervisory (V to VII)   | 477                | 665                | 766                | 770                | +292                               | +61.19%                              | +105                               | +15.72%                              | +4                                 | 823                |
| Clerical (III & IV)                      | 660                | 744                | 802                | 806                | +146                               | +22.11%                              | +63                                | +8.43%                               | +4                                 | 945                |
| Management & Administrative              | 1,317              | 1,645              | 1,798              | 1,811              | +494                               | +37.47%                              | +166                               | +10.10%                              | +13                                | 2,008              |
| Support                                  | 733                | 624                | 554                | 554                | -179                               | -24.48%                              | -70                                | -11.26%                              | -1                                 | 778                |
| Maintenance/ Technical                   | 124                | 126                | 143                | 143                | +18                                | +14.71%                              | +17                                | +13.29%                              | -0                                 | 157                |
| General Support                          | 857                | 750                | 697                | 696                | -161                               | -18.80%                              | -54                                | -7.14%                               | -1                                 | 935                |
| Health Care Assistants                   | 6,818              | 7,495              | 7,812              | 7,848              | +1,030                             | +15.10%                              | +354                               | +4.72%                               | +36                                | 9,433              |
| Home Help                                | 99                 | 80                 | 69                 | 69                 | -30                                | -30.54%                              | -11                                | -13.90%                              | -0                                 | 200                |
| Care, other                              | 1,638              | 1,766              | 1,779              | 1,786              | +147                               | +8.98%                               | +19                                | +1.10%                               | +7                                 | 2,115              |
| Patient & Client Care                    | 8,556              | 9,341              | 9,660              | 9,703              | +1,147                             | +13.40%                              | +362                               | +3.87%                               | +43                                | 11,748             |

## **WTE Change by Staff Category**