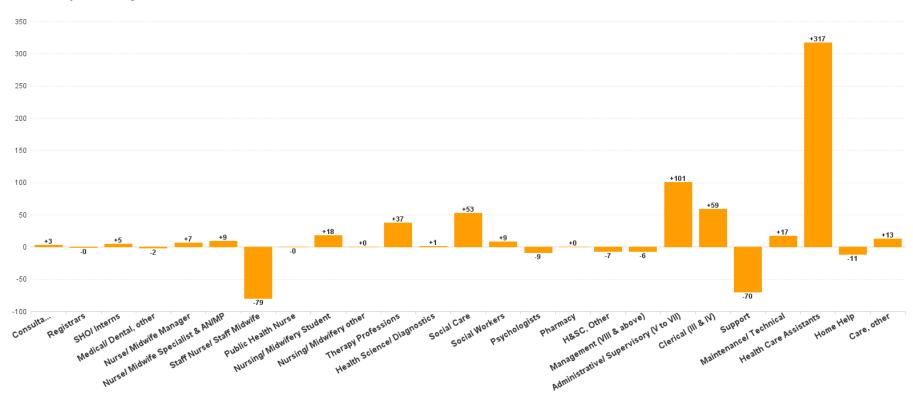

# **Disabilities Employment Report by HSE: OCT 2023**

| ОСТ 2023                                 | WTE<br>DEC<br>2019 | WTE<br>DEC<br>2022 | WTE<br>SEP<br>2023 | WTE<br>OCT<br>2023 | WTE<br>change<br>since<br>DEC<br>2019 | % WTE<br>Change<br>since<br>Dec<br>2019 | WTE<br>change<br>since<br>DEC<br>2022 | % WTE<br>Change<br>since<br>Dec<br>2022 | WTE<br>change<br>since<br>SEP<br>2023 | No.<br>OCT<br>2023 |
|------------------------------------------|--------------------|--------------------|--------------------|--------------------|---------------------------------------|-----------------------------------------|---------------------------------------|-----------------------------------------|---------------------------------------|--------------------|
| Total HSE                                | 3,873              | 4,200              | 4,352              | 4,356              | +483                                  | +12.47%                                 | +156                                  | +3.71%                                  | +4                                    | 4,919              |
| Consultants                              | 8                  | 6                  | 6                  | 7                  | -1                                    | -12.93%                                 | +1                                    | +18.08%                                 | +0                                    | 7                  |
| Registrars                               | 3                  | 2                  | 2                  | 2                  | -1                                    | -47.33%                                 | -0                                    | -20.20%                                 | -0                                    | 2                  |
| SHO/ Interns                             |                    | 1                  | 2                  | 2                  | +2                                    |                                         | +1                                    | +102.02%                                | +0                                    | 2                  |
| Medical/ Dental, other                   | 6                  | 6                  | 5                  | 5                  | -1                                    | -15.03%                                 | -1                                    | -14.35%                                 | +0                                    | 9                  |
| Medical & Dental                         | 17                 | 15                 | 16                 | 15                 | -1                                    | -7.97%                                  | +1                                    | +4.81%                                  | -0                                    | 20                 |
| Nurse/ Midwife Manager                   | 257                | 267                | 275                | 279                | +22                                   | +8.62%                                  | +11                                   | +4.16%                                  | +4                                    | 293                |
| Nurse/ Midwife Specialist & AN/MP        | 14                 | 18                 | 26                 | 27                 | +13                                   | +96.55%                                 | +9                                    | +50.56%                                 | +1                                    | 28                 |
| Staff Nurse/ Staff Midwife               | 788                | 782                | 780                | 781                | -6                                    | -0.81%                                  | -1                                    | -0.10%                                  | +1                                    | 859                |
| Public Health Nurse                      | 6                  | 12                 | 11                 | 12                 | +5                                    | +86.46%                                 | -0                                    | -0.43%                                  | +0                                    | 14                 |
| Nursing/ Midwifery awaiting registration | 14                 | 2                  | 3                  | 7                  | -9                                    | -48.77%                                 | +4                                    | +258.08%                                | +4                                    | 10                 |
| Pre-registration Nurse/ Midwife Intern   | 3                  | 7                  | 17                 | 6                  | +1                                    | +91.69%                                 | -3                                    | -11.88%                                 | -11                                   | 13                 |
| Nursing/ Midwifery Student               | 17                 | 9                  | 21                 | 13                 | -4                                    | -22.06%                                 | +4                                    | +47.18%                                 | -7                                    | 23                 |
| Nursing/ Midwifery other                 | 8                  | 8                  | 11                 | 10                 | +3                                    | +35.43%                                 | +2                                    | +25.00%                                 | -0                                    | 12                 |
| Nursing & Midwifery                      | 1,089              | 1,096              | 1,123              | 1,122              | +33                                   | +3.06%                                  | +26                                   | +2.34%                                  | -1                                    | 1,229              |
| Therapy Professions                      | 330                | 322                | 343                | 340                | +11                                   | +3.25%                                  | +19                                   | +5.86%                                  | -3                                    | 402                |
| Health Science/ Diagnostics              | 2                  | 6                  | 6                  | 6                  | +4                                    | +200.00%                                | +0                                    | +0.67%                                  | +0                                    | 6                  |
| Social Care                              | 89                 | 109                | 121                | 124                | +35                                   | +39.26%                                 | +15                                   | +13.46%                                 | +3                                    | 137                |
| Social Workers                           | 58                 | 62                 | 72                 | 72                 | +15                                   | +25.66%                                 | +11                                   | +16.96%                                 | +0                                    | 81                 |
| Psychologists                            | 74                 | 95                 | 91                 | 91                 | +17                                   | +23.17%                                 | -3                                    | -3.60%                                  | +0                                    | 102                |
| H&SC, Other                              | 26                 | 19                 | 15                 | 13                 | -13                                   | -49.73%                                 | -6                                    | -30.23%                                 | -2                                    | 15                 |
| Health & Social Care Professionals       | 579                | 612                | 649                | 647                | +69                                   | +11.85%                                 | +35                                   | +5.71%                                  | -1                                    | 743                |
| Management (VIII & above)                | 45                 | 69                 | 66                 | 66                 | +21                                   | +48.00%                                 | -3                                    | -4.13%                                  | +1                                    | 68                 |
| Administrative/ Supervisory (V to VII)   | 140                | 231                | 262                | 266                | +126                                  | +90.32%                                 | +36                                   | +15.41%                                 | +4                                    | 283                |
| Clerical (III & IV)                      | 178                | 227                | 252                | 257                | +79                                   | +44.15%                                 | +30                                   | +13.28%                                 | +5                                    | 286                |
| Management & Administrative              | 363                | 526                | 580                | 589                | +226                                  | +62.42%                                 | +63                                   | +11.93%                                 | +9                                    | 637                |
| Support                                  | 87                 | 67                 | 60                 | 62                 | -25                                   | -28.65%                                 | -5                                    | -6.93%                                  | +2                                    | 74                 |
| Maintenance/ Technical                   | 21                 | 21                 | 24                 | 24                 | +3                                    | +15.52%                                 | +3                                    | +16.52%                                 | +0                                    | 25                 |
| General Support                          | 108                | 88                 | 85                 | 87                 | -22                                   | -20.10%                                 | -1                                    | -1.38%                                  | +2                                    | 99                 |
| Health Care Assistants                   | 1,510              | 1,616              | 1,642              | 1,631              | +121                                  | +8.03%                                  | +15                                   | +0.93%                                  | -10                                   | 1,781              |
| Home Help                                | 99                 | 80                 | 70                 | 69                 | -30                                   | -30.47%                                 | -11                                   | -13.81%                                 | -1                                    | 202                |
| Care, other                              | 108                | 166                | 189                | 195                | +87                                   | +80.15%                                 | +29                                   | +17.54%                                 | +6                                    | 208                |
| Patient & Client Care                    | 1,717              | 1,862              | 1,900              | 1,895              | +178                                  | +10.35%                                 | +33                                   | +1.77%                                  | -5                                    | 2,191              |