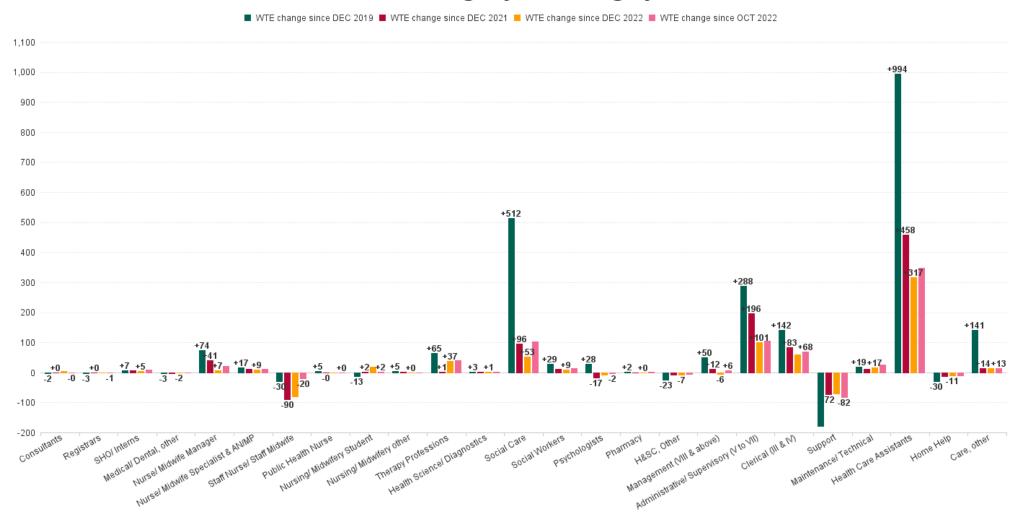

## **Employment Report by Staff Group**

| OCT 2023                                 | WTE<br>DEC<br>2019 | WTE<br>DEC<br>2022 | WTE<br>SEP<br>2023 | WTE<br>OCT<br>2023 | WTE<br>change<br>since<br>DEC 2019 | % WTE<br>Change<br>since Dec<br>2019 | WTE<br>change<br>since<br>DEC 2022 | % WTE<br>Change<br>since Dec<br>2022 | WTE<br>change<br>since<br>SEP 2023 | No.<br>OCT<br>2023 |
|------------------------------------------|--------------------|--------------------|--------------------|--------------------|------------------------------------|--------------------------------------|------------------------------------|--------------------------------------|------------------------------------|--------------------|
| Overall                                  | 18,273             | 19,903             | 20,328             | 20,368             | +2,096                             | +11.47%                              | +465                               | +2.34%                               | +41                                | 24,088             |
| Consultants                              | 24                 | 18                 | 21                 | 22                 | -2                                 | -9.13%                               | +3                                 | +17.93%                              | +0                                 | 27                 |
| Registrars                               | 13                 | 10                 | 10                 | 10                 | -3                                 | -26.54%                              | -0                                 | -4.31%                               | -0                                 | 11                 |
| SHO/ Interns                             | 7                  | 9                  | 14                 | 14                 | +7                                 | +101.15%                             | +5                                 | +56.60%                              | +0                                 | 14                 |
| Medical/ Dental, other                   | 14                 | 13                 | 11                 | 11                 | -3                                 | -21.44%                              | -2                                 | -12.45%                              | +0                                 | 17                 |
| Medical & Dental                         | 58                 | 50                 | 57                 | 57                 | -2                                 | -2.88%                               | +6                                 | +12.57%                              | -0                                 | 69                 |
| Nurse/ Midwife Manager                   | 892                | 959                | 961                | 966                | +74                                | +8.27%                               | +7                                 | +0.69%                               | +4                                 | 1,039              |
| Nurse/ Midwife Specialist & AN/MP        | 62                 | 70                 | 79                 | 79                 | +17                                | +27.39%                              | +9                                 | +13.21%                              | +0                                 | 87                 |
| Staff Nurse/ Staff Midwife               | 2,569              | 2,618              | 2,527              | 2,539              | -30                                | -1.17%                               | -79                                | -3.04%                               | +11                                | 2,925              |
| Public Health Nurse                      | 6                  | 12                 | 11                 | 12                 | +5                                 | +86.46%                              | -0                                 | -0.43%                               | +0                                 | 14                 |
| Pre-registration Nursel Midwife Intern   | 28                 | 7                  | 46                 | 15                 | -13                                | -47.65%                              | +8                                 | +109.19%                             | -31                                | 30                 |
| Nursing/ Midwifery awaiting registration | 14                 | 4                  | 8                  | 14                 | +0                                 | +0.00%                               | +10                                | +267.11%                             | +6                                 | 18                 |
| Nursing/ Midwifery Student               | 42                 | 11                 | 54                 | 29                 | -13                                | -31.98%                              | +18                                | +164.11%                             | -25                                | 48                 |
| Nursing/ Midwifery other                 | 22                 | 28                 | 28                 | 28                 | +5                                 | +24.37%                              | +0                                 | +0.25%                               | -0                                 | 31                 |
| Nursing & Midwifery                      | 3,593              | 3,697              | 3,661              | 3,651              | +58                                | +1.61%                               | -46                                | -1.24%                               | -9                                 | 4,144              |
| Therapy Professions                      | 763                | 790                | 822                | 827                | +65                                | +8.50%                               | +37                                | +4.71%                               | +6                                 | 955                |
| Health Science/ Diagnostics              | 20                 | 21                 | 23                 | 23                 | +3                                 | +13.45%                              | +1                                 | +6.58%                               | +0                                 | 23                 |
| Social Care                              | 2,595              | 3,055              | 3,105              | 3,108              | +512                               | +19.75%                              | +53                                | +1.73%                               | +2                                 | 3,655              |
| Social Workers                           | 219                | 239                | 239                | 248                | +29                                | +13.15%                              | +9                                 | +3.59%                               | +8                                 | 284                |
| Psychologists                            | 202                | 239                | 229                | 230                | +28                                | +14.02%                              | -9                                 | -3.57%                               | +2                                 | 259                |
| Pharmacy                                 | 7                  | 8                  | 8                  | 8                  | +2                                 | +22.45%                              | +0                                 | +1.34%                               | +0                                 | 11                 |
| H&SC, Other                              | 85                 | 68                 | 66                 | 61                 | -23                                | -27.65%                              | -7                                 | -10.01%                              | -4                                 | 80                 |
| Health & Social Care Professionals       | 3,890              | 4,421              | 4,492              | 4,505              | +615                               | +15.81%                              | +85                                | +1.92%                               | +14                                | 5,267              |
| Management (VIII & above)                | 180                | 236                | 231                | 230                | +50                                | +27.84%                              | -6                                 | -2.73%                               | -2                                 | 236                |
| Administrative/ Supervisory (V to VII)   | 477                | 665                | 749                | 766                | +288                               | +60.39%                              | +101                               | +15.14%                              | +17                                | 816                |
| Clerical (III & IV)                      | 660                | 744                | 805                | 802                | +142                               | +21.54%                              | +59                                | +7.92%                               | -2                                 | 939                |
| Management & Administrative              | 1,317              | 1,645              | 1,785              | 1,798              | +481                               | +36.48%                              | +153                               | +9.31%                               | +13                                | 1,991              |
| Support                                  | 733                | 624                | 566                | 554                | -179                               | -24.38%                              | -70                                | -11.14%                              | -12                                | 777                |
| Maintenance/ Technical                   | 124                | 126                | 143                | 143                | +19                                | +15.11%                              | +17                                | +13.68%                              | +0                                 | 158                |
| General Support                          | 857                | 750                | 709                | 697                | -160                               | -18.66%                              | -52                                | -6.98%                               | -11                                | 935                |
| Health Care Assistants                   | 6,818              | 7,495              | 7,810              | 7,812              | +994                               | +14.57%                              | +317                               | +4.23%                               | +2                                 | 9,377              |
| Home Help                                | 99                 | 80                 | 70                 | 69                 | -30                                | -30.47%                              | -11                                | -13.81%                              | -1                                 | 202                |
| Care, other                              | 1,638              | 1,766              | 1,745              | 1,779              | +141                               | +8.58%                               | +13                                | +0.73%                               | +34                                | 2,103              |
| Patient & Client Care                    | 8,556              | 9,341              | 9,625              | 9,660              | +1,104                             | +12.90%                              | +319                               | +3.41%                               | +35                                | 11,682             |