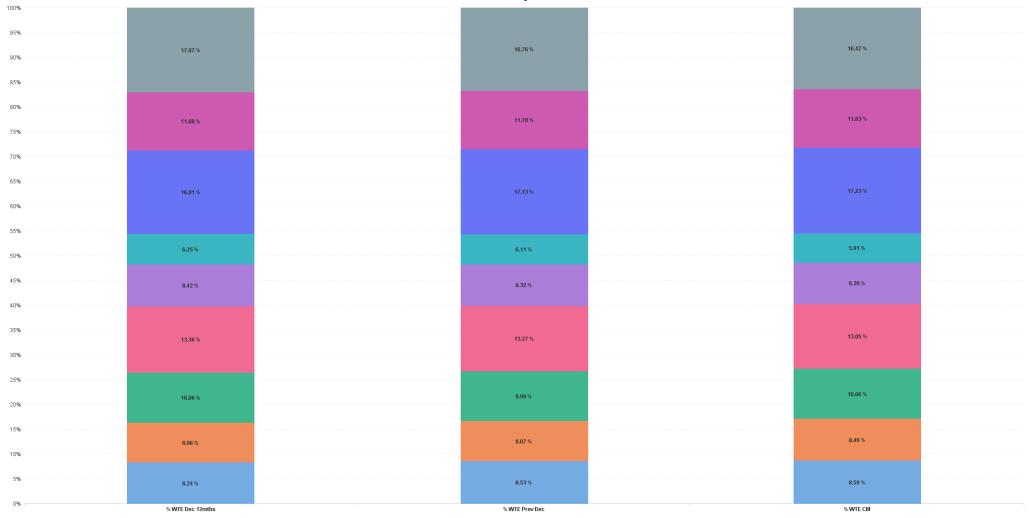

# **Disabilities Report by CHO: OCT 2023**

| OCT 2023                 | WTE DEC 2019 | WTE DEC 2022 | WTE SEP<br>2023 | WTE OCT 2023 | WTE<br>change<br>since DEC<br>2019 | % WTE<br>Change<br>since Dec<br>2019 | WTE<br>change<br>since DEC<br>2022 | % WTE<br>Change<br>since Dec<br>2022 | WTE<br>change<br>since SEP<br>2023 | No.<br>OCT<br>2023 |
|--------------------------|--------------|--------------|-----------------|--------------|------------------------------------|--------------------------------------|------------------------------------|--------------------------------------|------------------------------------|--------------------|
| Overall                  | 18,273       | 19,903       | 20,328          | 20,368       | +2,096                             | +11.47%                              | +465                               | +2.34%                               | +41                                | 24,088             |
| CHO 1                    | 1,498        | 1,698        | 1,755           | 1,750        | +252                               | +16.83%                              | +52                                | +3.08%                               | -4                                 | 1,932              |
| CHO 2                    | 1,497        | 1,607        | 1,730           | 1,729        | +232                               | +15.49%                              | +122                               | +7.59%                               | -1                                 | 2,114              |
| CHO 3                    | 1,823        | 1,989        | 2,036           | 2,049        | +225                               | +12.35%                              | +60                                | +3.02%                               | +13                                | 2,454              |
| CHO 4                    | 2,425        | 2,640        | 2,659           | 2,658        | +233                               | +9.62%                               | +18                                | +0.69%                               | -1                                 | 3,169              |
| CHO 5                    | 1,488        | 1,656        | 1,705           | 1,708        | +221                               | +14.82%                              | +52                                | +3.16%                               | +3                                 | 2,029              |
| CHO 6                    | 1,198        | 1,216        | 1,199           | 1,204        | +6                                 | +0.54%                               | -12                                | -1.01%                               | +5                                 | 1,394              |
| CHO 7                    | 2,982        | 3,410        | 3,511           | 3,509        | +527                               | +17.68%                              | +99                                | +2.90%                               | -2                                 | 4,131              |
| CHO 8                    | 2,162        | 2,345        | 2,413           | 2,410        | +248                               | +11.47%                              | +65                                | +2.76%                               | -3                                 | 2,916              |
| CHO 9                    | 3,194        | 3,336        | 3,313           | 3,344        | +150                               | +4.71%                               | +8                                 | +0.24%                               | +31                                | 3,942              |
| other Community Services | 6            | 6            | 7               | 7            | +1                                 | +17.65%                              | +1                                 | +18.04%                              | +0                                 | 7                  |

### % Total by CHO

■ CHO 1 ■ CHO 2 ■ CHO 3 ■ CHO 4 ■ CHO 5 ■ CHO 6 ■ CHO 7 ■ CHO 8 ■ CHO 9 ■ other Community Services