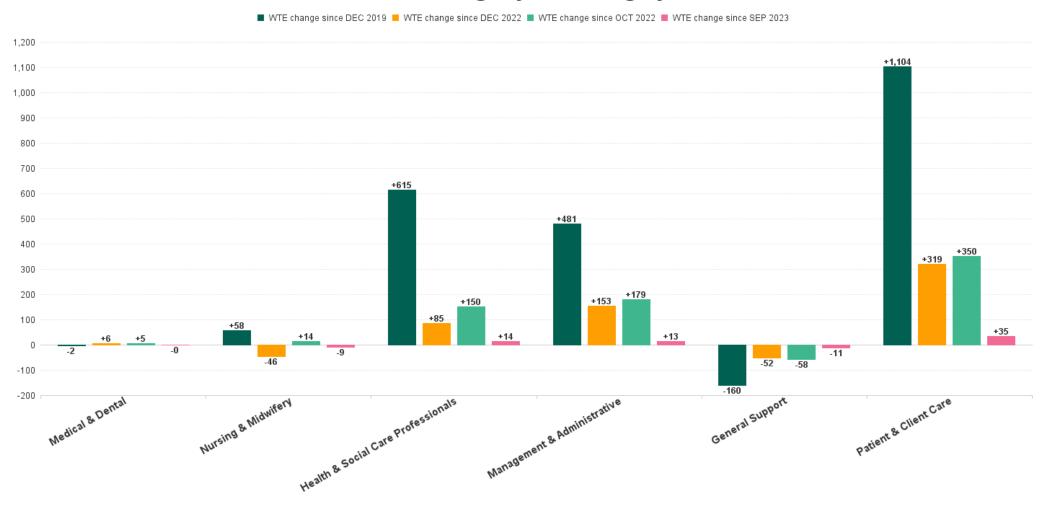

## **Employment Report by Staff Group**

| OCT 2023                                 | WTE<br>DEC<br>2019 | WTE<br>DEC<br>2022 | WTE<br>SEP<br>2023 | WTE<br>OCT<br>2023 | WTE<br>change<br>since<br>DEC 2019 | % WTE<br>Change<br>since Dec<br>2019 | WTE<br>change<br>since<br>DEC 2022 | % WTE<br>Change<br>since Dec<br>2022 | WTE<br>change<br>since<br>SEP 2023 | No.<br>OCT<br>2023 |
|------------------------------------------|--------------------|--------------------|--------------------|--------------------|------------------------------------|--------------------------------------|------------------------------------|--------------------------------------|------------------------------------|--------------------|
| Overall                                  | 18,273             | 19,903             | 20,328             | 20,368             | +2,096                             | +11.47%                              | +465                               | +2.34%                               | +41                                | 24,088             |
| Consultants                              | 24                 | 18                 | 21                 | 22                 | -2                                 | -9.13%                               | +3                                 | +17.93%                              | +0                                 | 27                 |
| Registrars                               | 13                 | 10                 | 10                 | 10                 | -3                                 | -26.54%                              | -0                                 | -4.31%                               | -0                                 | 11                 |
| SHO/ Interns                             | 7                  | 9                  | 14                 | 14                 | +7                                 | +101.15%                             | +5                                 | +56.60%                              | +0                                 | 14                 |
| Medical/ Dental, other                   | 14                 | 13                 | 11                 | 11                 | -3                                 | -21.44%                              | -2                                 | -12.45%                              | +0                                 | 17                 |
| Medical & Dental                         | 58                 | 50                 | 57                 | 57                 | -2                                 | -2.88%                               | +6                                 | +12.57%                              | -0                                 | 69                 |
| Nurse/ Midwife Manager                   | 892                | 959                | 961                | 966                | +74                                | +8.27%                               | +7                                 | +0.69%                               | +4                                 | 1,039              |
| Nurse/ Midwife Specialist & AN/MP        | 62                 | 70                 | 79                 | 79                 | +17                                | +27.39%                              | +9                                 | +13.21%                              | +0                                 | 87                 |
| Staff Nurse/ Staff Midwife               | 2,569              | 2,618              | 2,527              | 2,539              | -30                                | -1.17%                               | -79                                | -3.04%                               | +11                                | 2,925              |
| Public Health Nurse                      | 6                  | 12                 | 11                 | 12                 | +5                                 | +86.46%                              | -0                                 | -0.43%                               | +0                                 | 14                 |
| Pre-registration Nursel Midwife Intern   | 28                 | 7                  | 46                 | 15                 | -13                                | -47.65%                              | +8                                 | +109.19%                             | -31                                | 30                 |
| Nursing/ Midwifery awaiting registration | 14                 | 4                  | 8                  | 14                 | +0                                 | +0.00%                               | +10                                | +267.11%                             | +6                                 | 18                 |
| Nursing/ Midwifery Student               | 42                 | 11                 | 54                 | 29                 | -13                                | -31.98%                              | +18                                | +164.11%                             | -25                                | 48                 |
| Nursing/ Midwifery other                 | 22                 | 28                 | 28                 | 28                 | +5                                 | +24.37%                              | +0                                 | +0.25%                               | -0                                 | 31                 |
| Nursing & Midwifery                      | 3,593              | 3,697              | 3,661              | 3,651              | +58                                | +1.61%                               | -46                                | -1.24%                               | -9                                 | 4,144              |
| Therapy Professions                      | 763                | 790                | 822                | 827                | +65                                | +8.50%                               | +37                                | +4.71%                               | +6                                 | 955                |
| Health Science/ Diagnostics              | 20                 | 21                 | 23                 | 23                 | +3                                 | +13.45%                              | +1                                 | +6.58%                               | +0                                 | 23                 |
| Social Care                              | 2,595              | 3,055              | 3,105              | 3,108              | +512                               | +19.75%                              | +53                                | +1.73%                               | +2                                 | 3,655              |
| Social Workers                           | 219                | 239                | 239                | 248                | +29                                | +13.15%                              | +9                                 | +3.59%                               | +8                                 | 284                |
| Psychologists                            | 202                | 239                | 229                | 230                | +28                                | +14.02%                              | -9                                 | -3.57%                               | +2                                 | 259                |
| Pharmacy                                 | 7                  | 8                  | 8                  | 8                  | +2                                 | +22.45%                              | +0                                 | +1.34%                               | +0                                 | 11                 |
| H&SC, Other                              | 85                 | 68                 | 66                 | 61                 | -23                                | -27.65%                              | -7                                 | -10.01%                              | -4                                 | 80                 |
| Health & Social Care Professionals       | 3,890              | 4,421              | 4,492              | 4,505              | +615                               | +15.81%                              | +85                                | +1.92%                               | +14                                | 5,267              |
| Management (VIII & above)                | 180                | 236                | 231                | 230                | +50                                | +27.84%                              | -6                                 | -2.73%                               | -2                                 | 236                |
| Administrative/ Supervisory (V to VII)   | 477                | 665                | 749                | 766                | +288                               | +60.39%                              | +101                               | +15.14%                              | +17                                | 816                |
| Clerical (III & IV)                      | 660                | 744                | 805                | 802                | +142                               | +21.54%                              | +59                                | +7.92%                               | -2                                 | 939                |
| Management & Administrative              | 1,317              | 1,645              | 1,785              | 1,798              | +481                               | +36.48%                              | +153                               | +9.31%                               | +13                                | 1,991              |
| Support                                  | 733                | 624                | 566                | 554                | -179                               | -24.38%                              | -70                                | -11.14%                              | -12                                | 777                |
| Maintenance/ Technical                   | 124                | 126                | 143                | 143                | +19                                | +15.11%                              | +17                                | +13.68%                              | +0                                 | 158                |
| General Support                          | 857                | 750                | 709                | 697                | -160                               | -18.66%                              | -52                                | -6.98%                               | -11                                | 935                |
| Health Care Assistants                   | 6,818              | 7,495              | 7,810              | 7,812              | +994                               | +14.57%                              | +317                               | +4.23%                               | +2                                 | 9,377              |
| Home Help                                | 99                 | 80                 | 70                 | 69                 | -30                                | -30.47%                              | -11                                | -13.81%                              | -1                                 | 202                |
| Care, other                              | 1,638              | 1,766              | 1,745              | 1,779              | +141                               | +8.58%                               | +13                                | +0.73%                               | +34                                | 2,103              |
| Patient & Client Care                    | 8,556              | 9,341              | 9,625              | 9,660              | +1,104                             | +12.90%                              | +319                               | +3.41%                               | +35                                | 11,682             |

# **WTE Change by Staff Category**