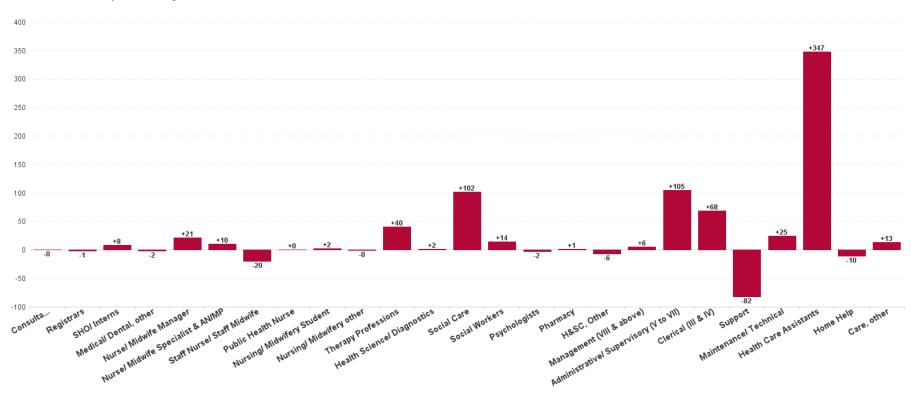

## **Employment Report by Staff Group**

| OCT 2023                                 | WTE<br>DEC<br>2019 | WTE<br>DEC<br>2022 | WTE<br>SEP<br>2023 | WTE<br>OCT<br>2023 | WTE<br>change<br>since<br>DEC 2019 | % WTE<br>Change<br>since Dec<br>2019 | WTE<br>change<br>since<br>DEC 2022 | % WTE<br>Change<br>since Dec<br>2022 | WTE<br>change<br>since<br>SEP 2023 | No.<br>OCT<br>2023 |
|------------------------------------------|--------------------|--------------------|--------------------|--------------------|------------------------------------|--------------------------------------|------------------------------------|--------------------------------------|------------------------------------|--------------------|
| Overall                                  | 18,273             | 19,903             | 20,328             | 20,368             | +2,096                             | +11.47%                              | +465                               | +2.34%                               | +41                                | 24,088             |
| Consultants                              | 24                 | 18                 | 21                 | 22                 | -2                                 | -9.13%                               | +3                                 | +17.93%                              | +0                                 | 27                 |
| Registrars                               | 13                 | 10                 | 10                 | 10                 | -3                                 | -26.54%                              | -0                                 | -4.31%                               | -0                                 | 11                 |
| SHO/ Interns                             | 7                  | 9                  | 14                 | 14                 | +7                                 | +101.15%                             | +5                                 | +56.60%                              | +0                                 | 14                 |
| Medical/ Dental, other                   | 14                 | 13                 | 11                 | 11                 | -3                                 | -21.44%                              | -2                                 | -12.45%                              | +0                                 | 17                 |
| Medical & Dental                         | 58                 | 50                 | 57                 | 57                 | -2                                 | -2.88%                               | +6                                 | +12.57%                              | -0                                 | 69                 |
| Nurse/ Midwife Manager                   | 892                | 959                | 961                | 966                | +74                                | +8.27%                               | +7                                 | +0.69%                               | +4                                 | 1,039              |
| Nurse/ Midwife Specialist & AN/MP        | 62                 | 70                 | 79                 | 79                 | +17                                | +27.39%                              | +9                                 | +13.21%                              | +0                                 | 87                 |
| Staff Nurse/ Staff Midwife               | 2,569              | 2,618              | 2,527              | 2,539              | -30                                | -1.17%                               | -79                                | -3.04%                               | +11                                | 2,925              |
| Public Health Nurse                      | 6                  | 12                 | 11                 | 12                 | +5                                 | +86.46%                              | -0                                 | -0.43%                               | +0                                 | 14                 |
| Pre-registration Nursel Midwife Intern   | 28                 | 7                  | 46                 | 15                 | -13                                | -47.65%                              | +8                                 | +109.19%                             | -31                                | 30                 |
| Nursing/ Midwifery awaiting registration | 14                 | 4                  | 8                  | 14                 | +0                                 | +0.00%                               | +10                                | +267.11%                             | +6                                 | 18                 |
| Nursing/ Midwifery Student               | 42                 | 11                 | 54                 | 29                 | -13                                | -31.98%                              | +18                                | +164.11%                             | -25                                | 48                 |
| Nursing/ Midwifery other                 | 22                 | 28                 | 28                 | 28                 | +5                                 | +24.37%                              | +0                                 | +0.25%                               | -0                                 | 31                 |
| Nursing & Midwifery                      | 3,593              | 3,697              | 3,661              | 3,651              | +58                                | +1.61%                               | -46                                | -1.24%                               | -9                                 | 4,144              |
| Therapy Professions                      | 763                | 790                | 822                | 827                | +65                                | +8.50%                               | +37                                | +4.71%                               | +6                                 | 955                |
| Health Science/ Diagnostics              | 20                 | 21                 | 23                 | 23                 | +3                                 | +13.45%                              | +1                                 | +6.58%                               | +0                                 | 23                 |
| Social Care                              | 2,595              | 3,055              | 3,105              | 3,108              | +512                               | +19.75%                              | +53                                | +1.73%                               | +2                                 | 3,655              |
| Social Workers                           | 219                | 239                | 239                | 248                | +29                                | +13.15%                              | +9                                 | +3.59%                               | +8                                 | 284                |
| Psychologists                            | 202                | 239                | 229                | 230                | +28                                | +14.02%                              | -9                                 | -3.57%                               | +2                                 | 259                |
| Pharmacy                                 | 7                  | 8                  | 8                  | 8                  | +2                                 | +22.45%                              | +0                                 | +1.34%                               | +0                                 | 11                 |
| H&SC, Other                              | 85                 | 68                 | 66                 | 61                 | -23                                | -27.65%                              | -7                                 | -10.01%                              | -4                                 | 80                 |
| Health & Social Care Professionals       | 3,890              | 4,421              | 4,492              | 4,505              | +615                               | +15.81%                              | +85                                | +1.92%                               | +14                                | 5,267              |
| Management (VIII & above)                | 180                | 236                | 231                | 230                | +50                                | +27.84%                              | -6                                 | -2.73%                               | -2                                 | 236                |
| Administrative/ Supervisory (V to VII)   | 477                | 665                | 749                | 766                | +288                               | +60.39%                              | +101                               | +15.14%                              | +17                                | 816                |
| Clerical (III & IV)                      | 660                | 744                | 805                | 802                | +142                               | +21.54%                              | +59                                | +7.92%                               | -2                                 | 939                |
| Management & Administrative              | 1,317              | 1,645              | 1,785              | 1,798              | +481                               | +36.48%                              | +153                               | +9.31%                               | +13                                | 1,991              |
| Support                                  | 733                | 624                | 566                | 554                | -179                               | -24.38%                              | -70                                | -11.14%                              | -12                                | 777                |
| Maintenance/ Technical                   | 124                | 126                | 143                | 143                | +19                                | +15.11%                              | +17                                | +13.68%                              | +0                                 | 158                |
| General Support                          | 857                | 750                | 709                | 697                | -160                               | -18.66%                              | -52                                | -6.98%                               | -11                                | 935                |
| Health Care Assistants                   | 6,818              | 7,495              | 7,810              | 7,812              | +994                               | +14.57%                              | +317                               | +4.23%                               | +2                                 | 9,377              |
| Home Help                                | 99                 | 80                 | 70                 | 69                 | -30                                | -30.47%                              | -11                                | -13.81%                              | -1                                 | 202                |
| Care, other                              | 1,638              | 1,766              | 1,745              | 1,779              | +141                               | +8.58%                               | +13                                | +0.73%                               | +34                                | 2,103              |
| Patient & Client Care                    | 8,556              | 9,341              | 9,625              | 9,660              | +1,104                             | +12.90%                              | +319                               | +3.41%                               | +35                                | 11,682             |

# **WTE Change by Staff Category**