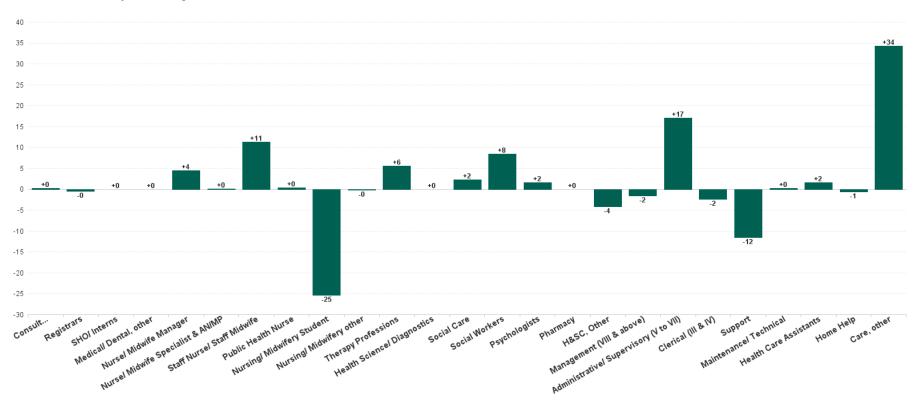

## **Employment Report by Staff Group**

| OCT 2023                                 | WTE<br>DEC<br>2019 | WTE<br>DEC<br>2022 | WTE<br>SEP<br>2023 | WTE<br>OCT<br>2023 | WTE<br>change<br>since<br>DEC 2019 | % WTE<br>Change<br>since Dec<br>2019 | WTE<br>change<br>since<br>DEC 2022 | % WTE<br>Change<br>since Dec<br>2022 | WTE<br>change<br>since<br>SEP 2023 | No.<br>OCT<br>2023 |
|------------------------------------------|--------------------|--------------------|--------------------|--------------------|------------------------------------|--------------------------------------|------------------------------------|--------------------------------------|------------------------------------|--------------------|
| Overall                                  | 18,273             | 19,903             | 20,328             | 20,368             | +2,096                             | +11.47%                              | +465                               | +2.34%                               | +41                                | 24,088             |
| Consultants                              | 24                 | 18                 | 21                 | 22                 | -2                                 | -9.13%                               | +3                                 | +17.93%                              | +0                                 | 27                 |
| Registrars                               | 13                 | 10                 | 10                 | 10                 | -3                                 | -26.54%                              | -0                                 | -4.31%                               | -0                                 | 11                 |
| SHO/ Interns                             | 7                  | 9                  | 14                 | 14                 | +7                                 | +101.15%                             | +5                                 | +56.60%                              | +0                                 | 14                 |
| Medical/ Dental, other                   | 14                 | 13                 | 11                 | 11                 | -3                                 | -21.44%                              | -2                                 | -12.45%                              | +0                                 | 17                 |
| Medical & Dental                         | 58                 | 50                 | 57                 | 57                 | -2                                 | -2.88%                               | +6                                 | +12.57%                              | -0                                 | 69                 |
| Nurse/ Midwife Manager                   | 892                | 959                | 961                | 966                | +74                                | +8.27%                               | +7                                 | +0.69%                               | +4                                 | 1,039              |
| Nurse/ Midwife Specialist & AN/MP        | 62                 | 70                 | 79                 | 79                 | +17                                | +27.39%                              | +9                                 | +13.21%                              | +0                                 | 87                 |
| Staff Nurse/ Staff Midwife               | 2,569              | 2,618              | 2,527              | 2,539              | -30                                | -1.17%                               | -79                                | -3.04%                               | +11                                | 2,925              |
| Public Health Nurse                      | 6                  | 12                 | 11                 | 12                 | +5                                 | +86.46%                              | -0                                 | -0.43%                               | +0                                 | 14                 |
| Pre-registration Nursel Midwife Intern   | 28                 | 7                  | 46                 | 15                 | -13                                | -47.65%                              | +8                                 | +109.19%                             | -31                                | 30                 |
| Nursing/ Midwifery awaiting registration | 14                 | 4                  | 8                  | 14                 | +0                                 | +0.00%                               | +10                                | +267.11%                             | +6                                 | 18                 |
| Nursing/ Midwifery Student               | 42                 | 11                 | 54                 | 29                 | -13                                | -31.98%                              | +18                                | +164.11%                             | -25                                | 48                 |
| Nursing/ Midwifery other                 | 22                 | 28                 | 28                 | 28                 | +5                                 | +24.37%                              | +0                                 | +0.25%                               | -0                                 | 31                 |
| Nursing & Midwifery                      | 3,593              | 3,697              | 3,661              | 3,651              | +58                                | +1.61%                               | -46                                | -1.24%                               | -9                                 | 4,144              |
| Therapy Professions                      | 763                | 790                | 822                | 827                | +65                                | +8.50%                               | +37                                | +4.71%                               | +6                                 | 955                |
| Health Science/ Diagnostics              | 20                 | 21                 | 23                 | 23                 | +3                                 | +13.45%                              | +1                                 | +6.58%                               | +0                                 | 23                 |
| Social Care                              | 2,595              | 3,055              | 3,105              | 3,108              | +512                               | +19.75%                              | +53                                | +1.73%                               | +2                                 | 3,655              |
| Social Workers                           | 219                | 239                | 239                | 248                | +29                                | +13.15%                              | +9                                 | +3.59%                               | +8                                 | 284                |
| Psychologists                            | 202                | 239                | 229                | 230                | +28                                | +14.02%                              | -9                                 | -3.57%                               | +2                                 | 259                |
| Pharmacy                                 | 7                  | 8                  | 8                  | 8                  | +2                                 | +22.45%                              | +0                                 | +1.34%                               | +0                                 | 11                 |
| H&SC, Other                              | 85                 | 68                 | 66                 | 61                 | -23                                | -27.65%                              | -7                                 | -10.01%                              | -4                                 | 80                 |
| Health & Social Care Professionals       | 3,890              | 4,421              | 4,492              | 4,505              | +615                               | +15.81%                              | +85                                | +1.92%                               | +14                                | 5,267              |
| Management (VIII & above)                | 180                | 236                | 231                | 230                | +50                                | +27.84%                              | -6                                 | -2.73%                               | -2                                 | 236                |
| Administrative/ Supervisory (V to VII)   | 477                | 665                | 749                | 766                | +288                               | +60.39%                              | +101                               | +15.14%                              | +17                                | 816                |
| Clerical (III & IV)                      | 660                | 744                | 805                | 802                | +142                               | +21.54%                              | +59                                | +7.92%                               | -2                                 | 939                |
| Management & Administrative              | 1,317              | 1,645              | 1,785              | 1,798              | +481                               | +36.48%                              | +153                               | +9.31%                               | +13                                | 1,991              |
| Support                                  | 733                | 624                | 566                | 554                | -179                               | -24.38%                              | -70                                | -11.14%                              | -12                                | 777                |
| Maintenance/ Technical                   | 124                | 126                | 143                | 143                | +19                                | +15.11%                              | +17                                | +13.68%                              | +0                                 | 158                |
| General Support                          | 857                | 750                | 709                | 697                | -160                               | -18.66%                              | -52                                | -6.98%                               | -11                                | 935                |
| Health Care Assistants                   | 6,818              | 7,495              | 7,810              | 7,812              | +994                               | +14.57%                              | +317                               | +4.23%                               | +2                                 | 9,377              |
| Home Help                                | 99                 | 80                 | 70                 | 69                 | -30                                | -30.47%                              | -11                                | -13.81%                              | -1                                 | 202                |
| Care, other                              | 1,638              | 1,766              | 1,745              | 1,779              | +141                               | +8.58%                               | +13                                | +0.73%                               | +34                                | 2,103              |
| Patient & Client Care                    | 8,556              | 9,341              | 9,625              | 9,660              | +1,104                             | +12.90%                              | +319                               | +3.41%                               | +35                                | 11,682             |