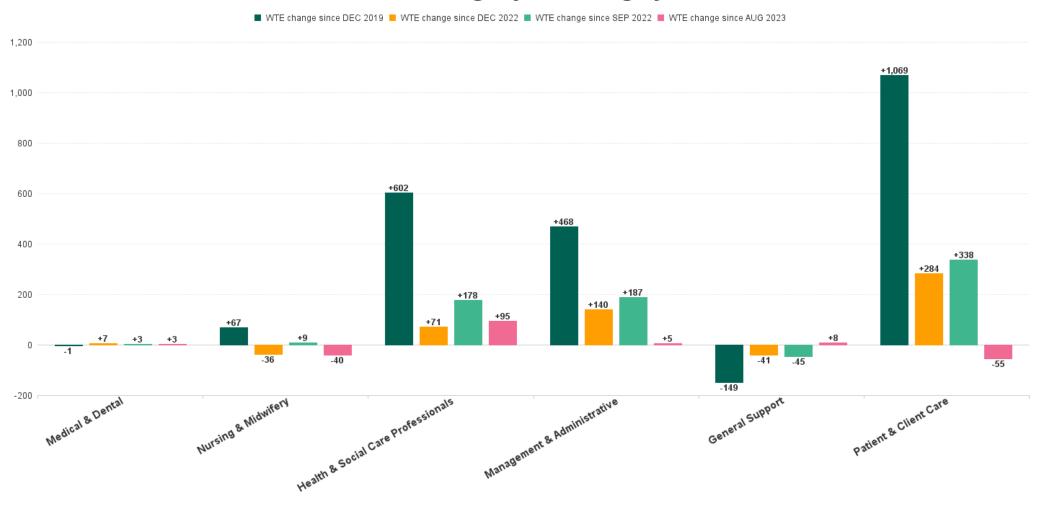

## **Employment Report by Staff Group**

| SEP 2023                                 | WTE<br>DEC<br>2019 | WTE<br>DEC<br>2022 | WTE<br>AUG<br>2023 | WTE<br>SEP<br>2023 | WTE<br>change<br>since<br>DEC 2019 | % WTE<br>Change<br>since Dec<br>2019 | WTE<br>change<br>since<br>DEC 2022 | % WTE<br>Change<br>since Dec<br>2022 | WTE<br>change<br>since<br>AUG 2023 | No.<br>SEP<br>2023 |
|------------------------------------------|--------------------|--------------------|--------------------|--------------------|------------------------------------|--------------------------------------|------------------------------------|--------------------------------------|------------------------------------|--------------------|
| Overall                                  | 18,273             | 19,903             | 20,311             | 20,328             | +2,055                             | +11.25%                              | +424                               | +2.13%                               | +16                                | 24,064             |
| Consultants                              | 24                 | 18                 | 19                 | 21                 | -2                                 | -10.05%                              | +3                                 | +16.73%                              | +3                                 | 27                 |
| Registrars                               | 13                 | 10                 | 9                  | 10                 | -3                                 | -23.31%                              | -0                                 | -0.10%                               | +0                                 | 11                 |
| SHO/ Interns                             | 7                  | 9                  | 14                 | 14                 | +7                                 | +101.15%                             | +5                                 | +56.60%                              | +0                                 | 14                 |
| Medical/ Dental, other                   | 14                 | 13                 | 12                 | 11                 | -3                                 | -21.44%                              | -2                                 | -12.45%                              | -0                                 | 17                 |
| Medical & Dental                         | 58                 | 50                 | 54                 | 57                 | -1                                 | -2.54%                               | +7                                 | +12.97%                              | +3                                 | 69                 |
| Nurse/ Midwife Manager                   | 892                | 959                | 967                | 961                | +69                                | +7.78%                               | +2                                 | +0.23%                               | -6                                 | 1,038              |
| Nurse/ Midwife Specialist & AN/MP        | 62                 | 70                 | 79                 | 79                 | +17                                | +27.31%                              | +9                                 | +13.13%                              | -0                                 | 87                 |
| Staff Nurse/ Staff Midwife               | 2,569              | 2,618              | 2,540              | 2,527              | -41                                | -1.61%                               | -91                                | -3.47%                               | -12                                | 2,918              |
| Public Health Nurse                      | 6                  | 12                 | 12                 | 11                 | +5                                 | +81.21%                              | -0                                 | -3.23%                               | -1                                 | 14                 |
| Pre-registration Nursel Midwife Intern   | 28                 | 7                  | 77                 | 46                 | +18                                | +62.90%                              | +39                                | +550.92%                             | -31                                | 94                 |
| Nursing/ Midwifery awaiting registration | 14                 | 4                  |                    | 8                  | -6                                 | -42.63%                              | +4                                 | +110.61%                             | +8                                 | 10                 |
| Nursing/ Midwifery Student               | 42                 | 11                 | 77                 | 54                 | +12                                | +28.20%                              | +43                                | +397.79%                             | -23                                | 104                |
| Nursing/ Midwifery other                 | 22                 | 28                 | 26                 | 28                 | +6                                 | +25.14%                              | +0                                 | +0.87%                               | +2                                 | 31                 |
| Nursing & Midwifery                      | 3,593              | 3,697              | 3,701              | 3,661              | +67                                | +1.88%                               | -36                                | -0.98%                               | -40                                | 4,192              |
| Therapy Professions                      | 763                | 790                | 805                | 822                | +59                                | +7.77%                               | +32                                | +4.01%                               | +17                                | 956                |
| Health Science/ Diagnostics              | 20                 | 21                 | 21                 | 23                 | +3                                 | +13.45%                              | +1                                 | +6.58%                               | +2                                 | 23                 |
| Social Care                              | 2,595              | 3,055              | 3,045              | 3,105              | +510                               | +19.66%                              | +50                                | +1.65%                               | +60                                | 3,642              |
| Social Workers                           | 219                | 239                | 231                | 239                | +20                                | +9.32%                               | +0                                 | +0.08%                               | +8                                 | 278                |
| Psychologists                            | 202                | 239                | 228                | 229                | +27                                | +13.26%                              | -10                                | -4.21%                               | +1                                 | 260                |
| Pharmacy                                 | 7                  | 8                  | 8                  | 8                  | +2                                 | +22.45%                              | +0                                 | +1.34%                               | +0                                 | 11                 |
| H&SC, Other                              | 85                 | 68                 | 58                 | 66                 | -19                                | -22.69%                              | -3                                 | -3.84%                               | +8                                 | 84                 |
| Health & Social Care Professionals       | 3,890              | 4,421              | 4,397              | 4,492              | +602                               | +15.46%                              | +71                                | +1.61%                               | +95                                | 5,254              |
| Management (VIII & above)                | 180                | 236                | 232                | 231                | +52                                | +28.75%                              | -5                                 | -2.04%                               | -1                                 | 238                |
| Administrative/ Supervisory (V to VII)   | 477                | 665                | 751                | 749                | +271                               | +56.82%                              | +84                                | +12.58%                              | -2                                 | 794                |
| Clerical (III & IV)                      | 660                | 744                | 797                | 805                | +145                               | +21.90%                              | +61                                | +8.24%                               | +8                                 | 952                |
| Management & Administrative              | 1,317              | 1,645              | 1,780              | 1,785              | +468                               | +35.49%                              | +140                               | +8.52%                               | +5                                 | 1,984              |
| Support                                  | 733                | 624                | 560                | 566                | -167                               | -22.80%                              | -58                                | -9.29%                               | +6                                 | 786                |
| Maintenance/ Technical                   | 124                | 126                | 140                | 143                | +19                                | +14.94%                              | +17                                | +13.51%                              | +2                                 | 156                |
| General Support                          | 857                | 750                | 700                | 709                | -149                               | -17.34%                              | -41                                | -5.46%                               | +8                                 | 942                |
| Health Care Assistants                   | 6,818              | 7,495              | 7,871              | 7,810              | +992                               | +14.55%                              | +316                               | +4.21%                               | -61                                | 9,352              |
| Home Help                                | 99                 | 80                 | 73                 | 70                 | -30                                | -29.88%                              | -10                                | -13.08%                              | -4                                 | 206                |
| Care, other                              | 1,638              | 1,766              | 1,735              | 1,745              | +106                               | +6.49%                               | -21                                | -1.21%                               | +10                                | 2,065              |
| Patient & Client Care                    | 8,556              | 9,341              | 9,680              | 9,625              | +1,069                             | +12.49%                              | +284                               | +3.04%                               | -55                                | 11,623             |

## WTE Change by Staff Category