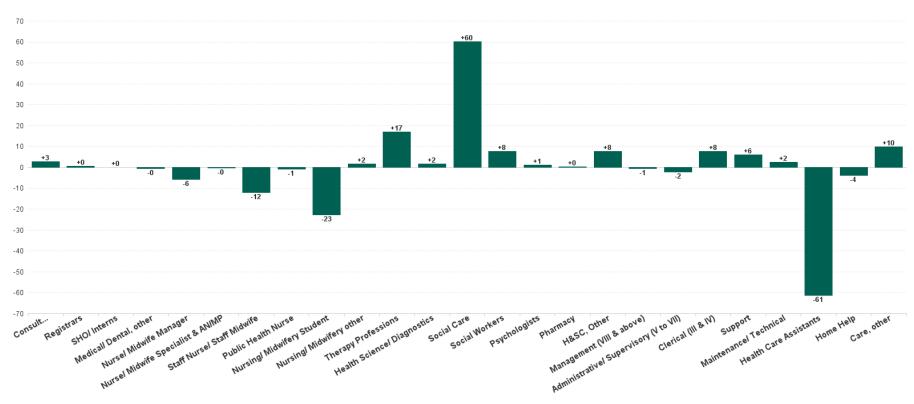

## **Employment Report by Staff Group**

| SEP 2023                                 | WTE<br>DEC<br>2019 | WTE<br>DEC<br>2022 | WTE<br>AUG<br>2023 | WTE<br>SEP<br>2023 | WTE<br>change<br>since<br>DEC 2019 | % WTE<br>Change<br>since Dec<br>2019 | WTE<br>change<br>since<br>DEC 2022 | % WTE<br>Change<br>since Dec<br>2022 | WTE<br>change<br>since<br>AUG 2023 | No.<br>SEP<br>2023 |
|------------------------------------------|--------------------|--------------------|--------------------|--------------------|------------------------------------|--------------------------------------|------------------------------------|--------------------------------------|------------------------------------|--------------------|
| Overall                                  | 18,273             | 19,903             | 20,311             | 20,328             | +2,055                             | +11.25%                              | +424                               | +2.13%                               | +16                                | 24,064             |
| Consultants                              | 24                 | 18                 | 19                 | 21                 | -2                                 | -10.05%                              | +3                                 | +16.73%                              | +3                                 | 27                 |
| Registrars                               | 13                 | 10                 | 9                  | 10                 | -3                                 | -23.31%                              | -0                                 | -0.10%                               | +0                                 | 11                 |
| SHO/ Interns                             | 7                  | 9                  | 14                 | 14                 | +7                                 | +101.15%                             | +5                                 | +56.60%                              | +0                                 | 14                 |
| Medical/ Dental, other                   | 14                 | 13                 | 12                 | 11                 | -3                                 | -21.44%                              | -2                                 | -12.45%                              | -0                                 | 17                 |
| Medical & Dental                         | 58                 | 50                 | 54                 | 57                 | -1                                 | -2.54%                               | +7                                 | +12.97%                              | +3                                 | 69                 |
| Nurse/ Midwife Manager                   | 892                | 959                | 967                | 961                | +69                                | +7.78%                               | +2                                 | +0.23%                               | -6                                 | 1,038              |
| Nurse/ Midwife Specialist & AN/MP        | 62                 | 70                 | 79                 | 79                 | +17                                | +27.31%                              | +9                                 | +13.13%                              | -0                                 | 87                 |
| Staff Nurse/ Staff Midwife               | 2,569              | 2,618              | 2,540              | 2,527              | -41                                | -1.61%                               | -91                                | -3.47%                               | -12                                | 2,918              |
| Public Health Nurse                      | 6                  | 12                 | 12                 | 11                 | +5                                 | +81.21%                              | -0                                 | -3.23%                               | -1                                 | 14                 |
| Pre-registration Nursel Midwife Intern   | 28                 | 7                  | 77                 | 46                 | +18                                | +62.90%                              | +39                                | +550.92%                             | -31                                | 94                 |
| Nursing/ Midwifery awaiting registration | 14                 | 4                  |                    | 8                  | -6                                 | -42.63%                              | +4                                 | +110.61%                             | +8                                 | 10                 |
| Nursing/ Midwifery Student               | 42                 | 11                 | 77                 | 54                 | +12                                | +28.20%                              | +43                                | +397.79%                             | -23                                | 104                |
| Nursing/ Midwifery other                 | 22                 | 28                 | 26                 | 28                 | +6                                 | +25.14%                              | +0                                 | +0.87%                               | +2                                 | 31                 |
| Nursing & Midwifery                      | 3,593              | 3,697              | 3,701              | 3,661              | +67                                | +1.88%                               | -36                                | -0.98%                               | -40                                | 4,192              |
| Therapy Professions                      | 763                | 790                | 805                | 822                | +59                                | +7.77%                               | +32                                | +4.01%                               | +17                                | 956                |
| Health Science/ Diagnostics              | 20                 | 21                 | 21                 | 23                 | +3                                 | +13.45%                              | +1                                 | +6.58%                               | +2                                 | 23                 |
| Social Care                              | 2,595              | 3,055              | 3,045              | 3,105              | +510                               | +19.66%                              | +50                                | +1.65%                               | +60                                | 3,642              |
| Social Workers                           | 219                | 239                | 231                | 239                | +20                                | +9.32%                               | +0                                 | +0.08%                               | +8                                 | 278                |
| Psychologists                            | 202                | 239                | 228                | 229                | +27                                | +13.26%                              | -10                                | -4.21%                               | +1                                 | 260                |
| Pharmacy                                 | 7                  | 8                  | 8                  | 8                  | +2                                 | +22.45%                              | +0                                 | +1.34%                               | +0                                 | 11                 |
| H&SC, Other                              | 85                 | 68                 | 58                 | 66                 | -19                                | -22.69%                              | -3                                 | -3.84%                               | +8                                 | 84                 |
| Health & Social Care Professionals       | 3,890              | 4,421              | 4,397              | 4,492              | +602                               | +15.46%                              | +71                                | +1.61%                               | +95                                | 5,254              |
| Management (VIII & above)                | 180                | 236                | 232                | 231                | +52                                | +28.75%                              | -5                                 | -2.04%                               | -1                                 | 238                |
| Administrative/ Supervisory (V to VII)   | 477                | 665                | 751                | 749                | +271                               | +56.82%                              | +84                                | +12.58%                              | -2                                 | 794                |
| Clerical (III & IV)                      | 660                | 744                | 797                | 805                | +145                               | +21.90%                              | +61                                | +8.24%                               | +8                                 | 952                |
| Management & Administrative              | 1,317              | 1,645              | 1,780              | 1,785              | +468                               | +35.49%                              | +140                               | +8.52%                               | +5                                 | 1,984              |
| Support                                  | 733                | 624                | 560                | 566                | -167                               | -22.80%                              | -58                                | -9.29%                               | +6                                 | 786                |
| Maintenance/ Technical                   | 124                | 126                | 140                | 143                | +19                                | +14.94%                              | +17                                | +13.51%                              | +2                                 | 156                |
| General Support                          | 857                | 750                | 700                | 709                | -149                               | -17.34%                              | -41                                | -5.46%                               | +8                                 | 942                |
| Health Care Assistants                   | 6,818              | 7,495              | 7,871              | 7,810              | +992                               | +14.55%                              | +316                               | +4.21%                               | -61                                | 9,352              |
| Home Help                                | 99                 | 80                 | 73                 | 70                 | -30                                | -29.88%                              | -10                                | -13.08%                              | -4                                 | 206                |
| Care, other                              | 1,638              | 1,766              | 1,735              | 1,745              | +106                               | +6.49%                               | -21                                | -1.21%                               | +10                                | 2,065              |
| Patient & Client Care                    | 8,556              | 9,341              | 9,680              | 9,625              | +1,069                             | +12.49%                              | +284                               | +3.04%                               | -55                                | 11,623             |