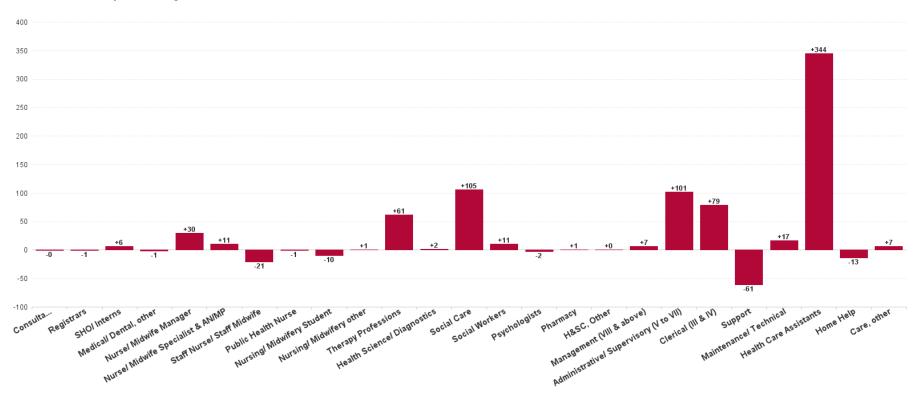

## **Employment Report by Staff Group**

| SEP 2023                                 | WTE<br>DEC<br>2019 | WTE<br>DEC<br>2022 | WTE<br>AUG<br>2023 | WTE<br>SEP<br>2023 | WTE<br>change<br>since<br>DEC 2019 | % WTE<br>Change<br>since Dec<br>2019 | WTE<br>change<br>since<br>DEC 2022 | % WTE<br>Change<br>since Dec<br>2022 | WTE<br>change<br>since<br>AUG 2023 | No.<br>SEP<br>2023 |
|------------------------------------------|--------------------|--------------------|--------------------|--------------------|------------------------------------|--------------------------------------|------------------------------------|--------------------------------------|------------------------------------|--------------------|
| Overall                                  | 18,273             | 19,903             | 20,311             | 20,328             | +2,055                             | +11.25%                              | +424                               | +2.13%                               | +16                                | 24,064             |
| Consultants                              | 24                 | 18                 | 19                 | 21                 | -2                                 | -10.05%                              | +3                                 | +16.73%                              | +3                                 | 27                 |
| Registrars                               | 13                 | 10                 | 9                  | 10                 | -3                                 | -23.31%                              | -0                                 | -0.10%                               | +0                                 | 11                 |
| SHO/ Interns                             | 7                  | 9                  | 14                 | 14                 | +7                                 | +101.15%                             | +5                                 | +56.60%                              | +0                                 | 14                 |
| Medical/ Dental, other                   | 14                 | 13                 | 12                 | 11                 | -3                                 | -21.44%                              | -2                                 | -12.45%                              | -0                                 | 17                 |
| Medical & Dental                         | 58                 | 50                 | 54                 | 57                 | -1                                 | -2.54%                               | +7                                 | +12.97%                              | +3                                 | 69                 |
| Nurse/ Midwife Manager                   | 892                | 959                | 967                | 961                | +69                                | +7.78%                               | +2                                 | +0.23%                               | -6                                 | 1,038              |
| Nurse/ Midwife Specialist & AN/MP        | 62                 | 70                 | 79                 | 79                 | +17                                | +27.31%                              | +9                                 | +13.13%                              | -0                                 | 87                 |
| Staff Nurse/ Staff Midwife               | 2,569              | 2,618              | 2,540              | 2,527              | -41                                | -1.61%                               | -91                                | -3.47%                               | -12                                | 2,918              |
| Public Health Nurse                      | 6                  | 12                 | 12                 | 11                 | +5                                 | +81.21%                              | -0                                 | -3.23%                               | -1                                 | 14                 |
| Pre-registration Nursel Midwife Intern   | 28                 | 7                  | 77                 | 46                 | +18                                | +62.90%                              | +39                                | +550.92%                             | -31                                | 94                 |
| Nursing/ Midwifery awaiting registration | 14                 | 4                  |                    | 8                  | -6                                 | -42.63%                              | +4                                 | +110.61%                             | +8                                 | 10                 |
| Nursing/ Midwifery Student               | 42                 | 11                 | 77                 | 54                 | +12                                | +28.20%                              | +43                                | +397.79%                             | -23                                | 104                |
| Nursing/ Midwifery other                 | 22                 | 28                 | 26                 | 28                 | +6                                 | +25.14%                              | +0                                 | +0.87%                               | +2                                 | 31                 |
| Nursing & Midwifery                      | 3,593              | 3,697              | 3,701              | 3,661              | +67                                | +1.88%                               | -36                                | -0.98%                               | -40                                | 4,192              |
| Therapy Professions                      | 763                | 790                | 805                | 822                | +59                                | +7.77%                               | +32                                | +4.01%                               | +17                                | 956                |
| Health Science/ Diagnostics              | 20                 | 21                 | 21                 | 23                 | +3                                 | +13.45%                              | +1                                 | +6.58%                               | +2                                 | 23                 |
| Social Care                              | 2,595              | 3,055              | 3,045              | 3,105              | +510                               | +19.66%                              | +50                                | +1.65%                               | +60                                | 3,642              |
| Social Workers                           | 219                | 239                | 231                | 239                | +20                                | +9.32%                               | +0                                 | +0.08%                               | +8                                 | 278                |
| Psychologists                            | 202                | 239                | 228                | 229                | +27                                | +13.26%                              | -10                                | -4.21%                               | +1                                 | 260                |
| Pharmacy                                 | 7                  | 8                  | 8                  | 8                  | +2                                 | +22.45%                              | +0                                 | +1.34%                               | +0                                 | 11                 |
| H&SC, Other                              | 85                 | 68                 | 58                 | 66                 | -19                                | -22.69%                              | -3                                 | -3.84%                               | +8                                 | 84                 |
| Health & Social Care Professionals       | 3,890              | 4,421              | 4,397              | 4,492              | +602                               | +15.46%                              | +71                                | +1.61%                               | +95                                | 5,254              |
| Management (VIII & above)                | 180                | 236                | 232                | 231                | +52                                | +28.75%                              | -5                                 | -2.04%                               | -1                                 | 238                |
| Administrative/ Supervisory (V to VII)   | 477                | 665                | 751                | 749                | +271                               | +56.82%                              | +84                                | +12.58%                              | -2                                 | 794                |
| Clerical (III & IV)                      | 660                | 744                | 797                | 805                | +145                               | +21.90%                              | +61                                | +8.24%                               | +8                                 | 952                |
| Management & Administrative              | 1,317              | 1,645              | 1,780              | 1,785              | +468                               | +35.49%                              | +140                               | +8.52%                               | +5                                 | 1,984              |
| Support                                  | 733                | 624                | 560                | 566                | -167                               | -22.80%                              | -58                                | -9.29%                               | +6                                 | 786                |
| Maintenance/ Technical                   | 124                | 126                | 140                | 143                | +19                                | +14.94%                              | +17                                | +13.51%                              | +2                                 | 156                |
| General Support                          | 857                | 750                | 700                | 709                | -149                               | -17.34%                              | -41                                | -5.46%                               | +8                                 | 942                |
| Health Care Assistants                   | 6,818              | 7,495              | 7,871              | 7,810              | +992                               | +14.55%                              | +316                               | +4.21%                               | -61                                | 9,352              |
| Home Help                                | 99                 | 80                 | 73                 | 70                 | -30                                | -29.88%                              | -10                                | -13.08%                              | -4                                 | 206                |
| Care, other                              | 1,638              | 1,766              | 1,735              | 1,745              | +106                               | +6.49%                               | -21                                | -1.21%                               | +10                                | 2,065              |
| Patient & Client Care                    | 8,556              | 9,341              | 9,680              | 9,625              | +1,069                             | +12.49%                              | +284                               | +3.04%                               | -55                                | 11,623             |

## WTE Change by Staff Category