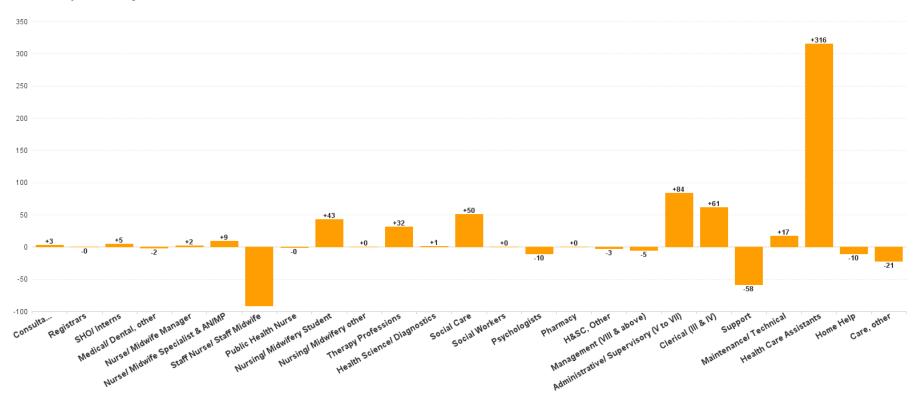

## **Disabilities Employment Report by HSE: SEP 2023**

| SEP 2023                                 | WTE<br>DEC<br>2019 | WTE<br>DEC<br>2022 | WTE<br>AUG<br>2023 | WTE<br>SEP<br>2023 | WTE<br>change<br>since<br>DEC<br>2019 | % WTE<br>Change<br>since<br>Dec<br>2019 | WTE<br>change<br>since<br>DEC<br>2022 | % WTE<br>Change<br>since<br>Dec<br>2022 | WTE<br>change<br>since<br>AUG<br>2023 | No.<br>SEP<br>2023 |
|------------------------------------------|--------------------|--------------------|--------------------|--------------------|---------------------------------------|-----------------------------------------|---------------------------------------|-----------------------------------------|---------------------------------------|--------------------|
| Total HSE                                | 3,873              | 4,200              | 4,332              | 4,352              | +479                                  | +12.37%                                 | +152                                  | +3.63%                                  | +21                                   | 4,953              |
| Consultants                              | 8                  | 6                  | 6                  | 6                  | -1                                    | -14.67%                                 | +1                                    | +15.73%                                 | +1                                    | 7                  |
| Registrars                               | 3                  | 2                  | 2                  | 2                  | -1                                    | -33.33%                                 | +0                                    | +1.01%                                  | +0                                    | 2                  |
| SHO/ Interns                             |                    | 1                  | 2                  | 2                  | +2                                    |                                         | +1                                    | +102.02%                                | +0                                    | 2                  |
| Medical/ Dental, other                   | 6                  | 6                  | 5                  | 5                  | -1                                    | -15.03%                                 | -1                                    | -14.35%                                 | +0                                    | 9                  |
| Medical & Dental                         | 17                 | 15                 | 15                 | 16                 | -1                                    | -6.24%                                  | +1                                    | +6.77%                                  | +1                                    | 20                 |
| Nurse/ Midwife Manager                   | 257                | 267                | 271                | 275                | +18                                   | +7.10%                                  | +7                                    | +2.70%                                  | +3                                    | 289                |
| Nurse/ Midwife Specialist & AN/MP        | 14                 | 18                 | 27                 | 26                 | +12                                   | +89.24%                                 | +8                                    | +44.96%                                 | -1                                    | 27                 |
| Staff Nurse/ Staff Midwife               | 788                | 782                | 776                | 780                | -7                                    | -0.94%                                  | -2                                    | -0.23%                                  | +5                                    | 865                |
| Public Health Nurse                      | 6                  | 12                 | 12                 | 11                 | +5                                    | +81.21%                                 | -0                                    | -3.23%                                  | -1                                    | 14                 |
| Nursing/ Midwifery awaiting registration | 14                 | 2                  |                    | 3                  | -9                                    | -75.65%                                 | -3                                    | +70.20%                                 | +3                                    | 5                  |
| Pre-registration Nurse/ Midwife Intern   | 3                  | 7                  | 19                 | 17                 | +1                                    | +432.62%                                | -3                                    | +144.84%                                | -2                                    | 33                 |
| Nursing/ Midwifery Student               | 17                 | 9                  | 19                 | 21                 | +4                                    | +21.01%                                 | +12                                   | +128.51%                                | +2                                    | 38                 |
| Nursing/ Midwifery other                 | 8                  | 8                  | 9                  | 11                 | +3                                    | +36.21%                                 | +2                                    | +25.72%                                 | +2                                    | 12                 |
| Nursing & Midwifery                      | 1,089              | 1,096              | 1,114              | 1,123              | +34                                   | +3.17%                                  | +27                                   | +2.45%                                  | +9                                    | 1,245              |
| Therapy Professions                      | 330                | 322                | 338                | 343                | +13                                   | +4.06%                                  | +21                                   | +6.68%                                  | +5                                    | 414                |
| Health Science/ Diagnostics              | 2                  | 6                  | 6                  | 6                  | +4                                    | +200.00%                                | +0                                    | +0.67%                                  | +0                                    | 6                  |
| Social Care                              | 89                 | 109                | 114                | 121                | +32                                   | +36.23%                                 | +12                                   | +11.00%                                 | +8                                    | 136                |
| Social Workers                           | 58                 | 62                 | 68                 | 72                 | +14                                   | +24.93%                                 | +10                                   | +16.28%                                 | +4                                    | 81                 |
| Psychologists                            | 74                 | 95                 | 91                 | 91                 | +17                                   | +22.66%                                 | -4                                    | -4.00%                                  | -0                                    | 104                |
| H&SC, Other                              | 26                 | 19                 | 15                 | 15                 | -11                                   | -41.62%                                 | -4                                    | -18.97%                                 | +0                                    | 18                 |
| Health & Social Care Professionals       | 579                | 612                | 632                | 649                | +70                                   | +12.07%                                 | +36                                   | +5.92%                                  | +16                                   | 759                |
| Management (VIII & above)                | 45                 | 69                 | 67                 | 66                 | +21                                   | +46.72%                                 | -3                                    | -4.95%                                  | -2                                    | 69                 |
| Administrative/ Supervisory (V to VII)   | 140                | 231                | 257                | 262                | +123                                  | +87.63%                                 | +32                                   | +13.78%                                 | +6                                    | 278                |
| Clerical (III & IV)                      | 178                | 227                | 243                | 252                | +74                                   | +41.38%                                 | +25                                   | +11.10%                                 | +8                                    | 286                |
| Management & Administrative              | 363                | 526                | 567                | 580                | +217                                  | +59.86%                                 | +54                                   | +10.17%                                 | +13                                   | 633                |
| Support                                  | 87                 | 67                 | 61                 | 60                 | -27                                   | -31.02%                                 | -7                                    | -10.02%                                 | -1                                    | 70                 |
| Maintenance/ Technical                   | 21                 | 21                 | 24                 | 24                 | +3                                    | +15.43%                                 | +3                                    | +16.43%                                 | +0                                    | 25                 |
| General Support                          | 108                | 88                 | 85                 | 85                 | -24                                   | -22.02%                                 | -3                                    | -3.75%                                  | -1                                    | 95                 |
| Health Care Assistants                   | 1,510              | 1,616              | 1,655              | 1,642              | +132                                  | +8.72%                                  | +25                                   | +1.57%                                  | -14                                   | 1,792              |
| Home Help                                | 99                 | 80                 | 73                 | 70                 | -30                                   | -29.88%                                 | -10                                   | -13.08%                                 | -4                                    | 206                |
| Care, other                              | 108                | 166                | 189                | 189                | +81                                   | +74.63%                                 | +23                                   | +13.95%                                 | -0                                    | 203                |
| Patient & Client Care                    | 1,717              | 1,862              | 1,918              | 1,900              | +183                                  | +10.64%                                 | +38                                   | +2.05%                                  | -18                                   | 2,201              |