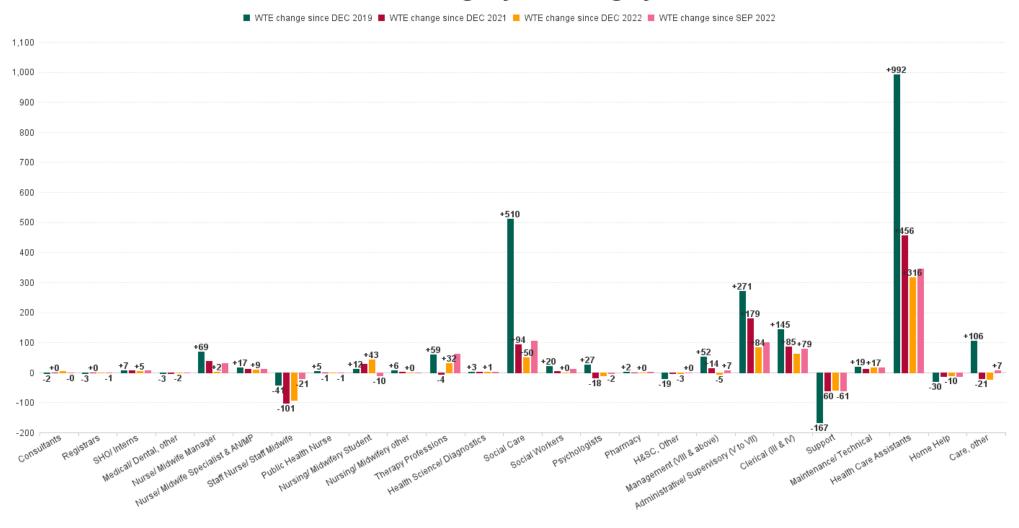

## **Employment Report by Staff Group**

| SEP 2023                                 | WTE<br>DEC<br>2019 | WTE<br>DEC<br>2022 | WTE<br>AUG<br>2023 | WTE<br>SEP<br>2023 | WTE<br>change<br>since<br>DEC 2019 | % WTE<br>Change<br>since Dec<br>2019 | WTE<br>change<br>since<br>DEC 2022 | % WTE<br>Change<br>since Dec<br>2022 | WTE<br>change<br>since<br>AUG 2023 | No.<br>SEP<br>2023 |
|------------------------------------------|--------------------|--------------------|--------------------|--------------------|------------------------------------|--------------------------------------|------------------------------------|--------------------------------------|------------------------------------|--------------------|
| Overall                                  | 18,273             | 19,903             | 20,311             | 20,328             | +2,055                             | +11.25%                              | +424                               | +2.13%                               | +16                                | 24,064             |
| Consultants                              | 24                 | 18                 | 19                 | 21                 | -2                                 | -10.05%                              | +3                                 | +16.73%                              | +3                                 | 27                 |
| Registrars                               | 13                 | 10                 | 9                  | 10                 | -3                                 | -23.31%                              | -0                                 | -0.10%                               | +0                                 | 11                 |
| SHO/ Interns                             | 7                  | 9                  | 14                 | 14                 | +7                                 | +101.15%                             | +5                                 | +56.60%                              | +0                                 | 14                 |
| Medical/ Dental, other                   | 14                 | 13                 | 12                 | 11                 | -3                                 | -21.44%                              | -2                                 | -12.45%                              | -0                                 | 17                 |
| Medical & Dental                         | 58                 | 50                 | 54                 | 57                 | -1                                 | -2.54%                               | +7                                 | +12.97%                              | +3                                 | 69                 |
| Nurse/ Midwife Manager                   | 892                | 959                | 967                | 961                | +69                                | +7.78%                               | +2                                 | +0.23%                               | -6                                 | 1,038              |
| Nurse/ Midwife Specialist & AN/MP        | 62                 | 70                 | 79                 | 79                 | +17                                | +27.31%                              | +9                                 | +13.13%                              | -0                                 | 87                 |
| Staff Nurse/ Staff Midwife               | 2,569              | 2,618              | 2,540              | 2,527              | -41                                | -1.61%                               | -91                                | -3.47%                               | -12                                | 2,918              |
| Public Health Nurse                      | 6                  | 12                 | 12                 | 11                 | +5                                 | +81.21%                              | -0                                 | -3.23%                               | -1                                 | 14                 |
| Pre-registration Nursel Midwife Intern   | 28                 | 7                  | 77                 | 46                 | +18                                | +62.90%                              | +39                                | +550.92%                             | -31                                | 94                 |
| Nursing/ Midwifery awaiting registration | 14                 | 4                  |                    | 8                  | -6                                 | -42.63%                              | +4                                 | +110.61%                             | +8                                 | 10                 |
| Nursing/ Midwifery Student               | 42                 | 11                 | 77                 | 54                 | +12                                | +28.20%                              | +43                                | +397.79%                             | -23                                | 104                |
| Nursing/ Midwifery other                 | 22                 | 28                 | 26                 | 28                 | +6                                 | +25.14%                              | +0                                 | +0.87%                               | +2                                 | 31                 |
| Nursing & Midwifery                      | 3,593              | 3,697              | 3,701              | 3,661              | +67                                | +1.88%                               | -36                                | -0.98%                               | -40                                | 4,192              |
| Therapy Professions                      | 763                | 790                | 805                | 822                | +59                                | +7.77%                               | +32                                | +4.01%                               | +17                                | 956                |
| Health Science/ Diagnostics              | 20                 | 21                 | 21                 | 23                 | +3                                 | +13.45%                              | +1                                 | +6.58%                               | +2                                 | 23                 |
| Social Care                              | 2,595              | 3,055              | 3,045              | 3,105              | +510                               | +19.66%                              | +50                                | +1.65%                               | +60                                | 3,642              |
| Social Workers                           | 219                | 239                | 231                | 239                | +20                                | +9.32%                               | +0                                 | +0.08%                               | +8                                 | 278                |
| Psychologists                            | 202                | 239                | 228                | 229                | +27                                | +13.26%                              | -10                                | -4.21%                               | +1                                 | 260                |
| Pharmacy                                 | 7                  | 8                  | 8                  | 8                  | +2                                 | +22.45%                              | +0                                 | +1.34%                               | +0                                 | 11                 |
| H&SC, Other                              | 85                 | 68                 | 58                 | 66                 | -19                                | -22.69%                              | -3                                 | -3.84%                               | +8                                 | 84                 |
| Health & Social Care Professionals       | 3,890              | 4,421              | 4,397              | 4,492              | +602                               | +15.46%                              | +71                                | +1.61%                               | +95                                | 5,254              |
| Management (VIII & above)                | 180                | 236                | 232                | 231                | +52                                | +28.75%                              | -5                                 | -2.04%                               | -1                                 | 238                |
| Administrative/ Supervisory (V to VII)   | 477                | 665                | 751                | 749                | +271                               | +56.82%                              | +84                                | +12.58%                              | -2                                 | 794                |
| Clerical (III & IV)                      | 660                | 744                | 797                | 805                | +145                               | +21.90%                              | +61                                | +8.24%                               | +8                                 | 952                |
| Management & Administrative              | 1,317              | 1,645              | 1,780              | 1,785              | +468                               | +35.49%                              | +140                               | +8.52%                               | +5                                 | 1,984              |
| Support                                  | 733                | 624                | 560                | 566                | -167                               | -22.80%                              | -58                                | -9.29%                               | +6                                 | 786                |
| Maintenance/ Technical                   | 124                | 126                | 140                | 143                | +19                                | +14.94%                              | +17                                | +13.51%                              | +2                                 | 156                |
| General Support                          | 857                | 750                | 700                | 709                | -149                               | -17.34%                              | -41                                | -5.46%                               | +8                                 | 942                |
| Health Care Assistants                   | 6,818              | 7,495              | 7,871              | 7,810              | +992                               | +14.55%                              | +316                               | +4.21%                               | -61                                | 9,352              |
| Home Help                                | 99                 | 80                 | 73                 | 70                 | -30                                | -29.88%                              | -10                                | -13.08%                              | -4                                 | 206                |
| Care, other                              | 1,638              | 1,766              | 1,735              | 1,745              | +106                               | +6.49%                               | -21                                | -1.21%                               | +10                                | 2,065              |
| Patient & Client Care                    | 8,556              | 9,341              | 9,680              | 9,625              | +1,069                             | +12.49%                              | +284                               | +3.04%                               | -55                                | 11,623             |