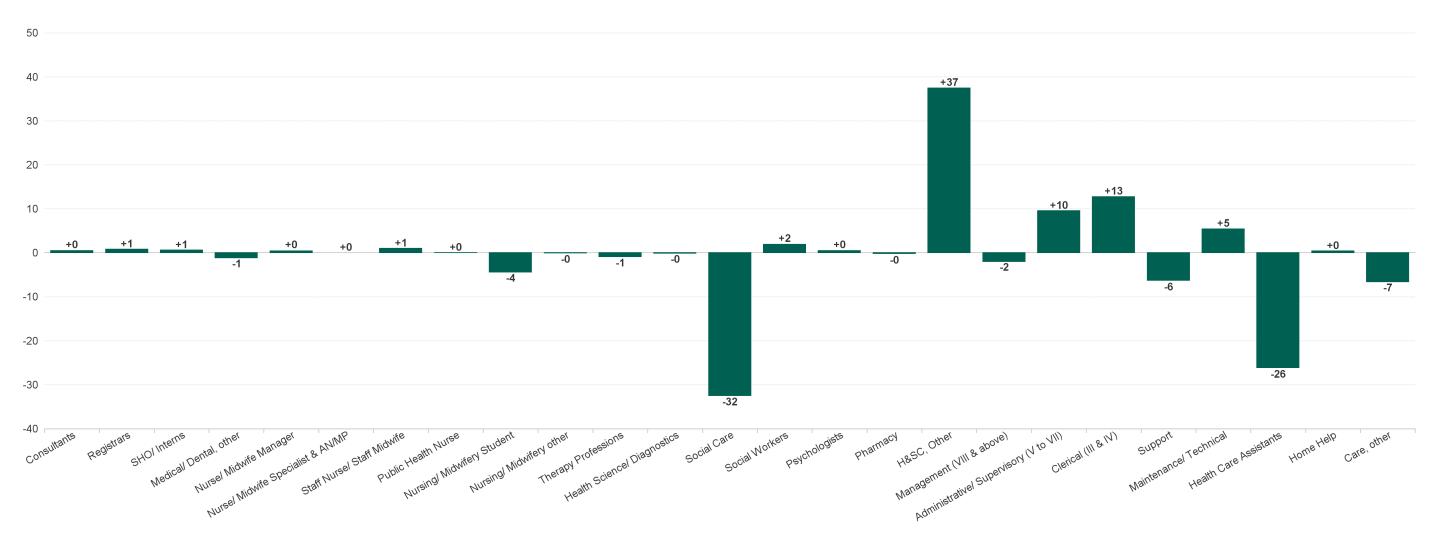

| MAR 2023                                 | WTE DEC<br>2019 | WTE DEC<br>2022 | WTE FEB<br>2023 | WTE<br>MAR<br>2023 | WTE<br>change<br>since DEC<br>2019 | WTE<br>change<br>since DEC<br>2022 | WTE change since FEB 2023 | No.<br>MAR<br>2023 |
|------------------------------------------|-----------------|-----------------|-----------------|--------------------|------------------------------------|------------------------------------|---------------------------|--------------------|
| Overall                                  | 1,498           | 1,698           | 1,727           | 1,735              | +237                               | +37                                | +9                        | 1,935              |
| Other Medical                            | 3               | 3               | 3               | 2                  | -1                                 | -1                                 | -1                        | 5                  |
| Medical/ Dental, other                   | 3               | 3               | 3               | 2                  | -1                                 | -1                                 | -1                        | 5                  |
| Medical & Dental                         | 3               | 3               | 3               | 2                  | -1                                 | -1                                 | -1                        | 5                  |
| Clinical Nurse/ Midwife Manager          | 91              | 100             | 102             | 107                | +16                                | +7                                 | +6                        | 114                |
| Director Nursing/Midwifery, Assistant    | 6               | 5               | 6               | 6                  | -0                                 | +1                                 | -0                        | 6                  |
| Director of Nursing/Midwifery            | 8               | 7               | 7               | 7                  | -1                                 | +0                                 | +0                        | 7                  |
| Nurse/ Midwife Manager                   | 105             | 112             | 115             | 120                | +15                                | +8                                 | +5                        | 127                |
| Advanced Nurse/ Midwife Practitioner     |                 | 2               | 3               | 3                  | +3                                 | +1                                 | +0                        | 3                  |
| Clinical Nurse/ Midwife Specialist       | 7               | 6               | 9               | 9                  | +2                                 | +3                                 | +1                        | 10                 |
| Nurse/ Midwife Specialist & AN/MP        | 7               | 8               | 12              | 12                 | +5                                 | +4                                 | +1                        | 13                 |
| Staff Nurse [Intellectual Disability]    | 205             | 273             | 269             | 268                | +62                                | -5                                 | -1                        | 292                |
| Staff Nurse [Psychiatric]                | 2               | 3               | 3               | 3                  | +1                                 | -0                                 | -0                        | 3                  |
| Staff Nurses [General/ Children's]       | 117             | 59              | 64              | 61                 | -56                                | +1                                 | -3                        | 70                 |
| Staff Nurse/ Staff Midwife               | 324             | 335             | 336             | 331                | +8                                 | -4                                 | -4                        | 365                |
| Public Health Nurse                      |                 | 1               | 1               | 1                  | +1                                 | -0                                 | +0                        | 1                  |
| Public Health Nurse                      |                 | 1               | 1               | 1                  | +1                                 | -0                                 | +0                        | 1                  |
| Nursing/ Midwifery awaiting registration | 11              |                 |                 |                    | -11                                |                                    |                           |                    |
| Pre-registration Nurse/ Midwife Intern   | 3               | 6               | 13              | 12                 | +9                                 | +6                                 | -1                        | 25                 |
| Nursing/ Midwifery Student               | 14              | 6               | 13              | 12                 | -2                                 | +6                                 | -1                        | 25                 |
| Nursing Education/Clinical               | 5               | 4               | 4               | 4                  | -1                                 | -0                                 | -0                        | 5                  |
| Nursing/ Midwifery other                 | 5               | 4               | 4               | 4                  | -1                                 | -0                                 | -0                        | 5                  |
| Nursing & Midwifery                      | 455             | 467             | 481             | 481                | +26                                | +14                                | +0                        | 536                |
| Dietitians                               |                 | 2               | 2               | 2                  | +2                                 | +0                                 | +0                        | 2                  |
| Occupational Therapists                  | 13              | 22              | 20              | 20                 | +7                                 | -2                                 | +0                        | 23                 |
| Physiotherapists                         | 9               | 17              | 17              | 16                 | +8                                 | -0                                 | -0                        | 19                 |
| Speech & Language Therapists             | 21              | 18              | 19              | 18                 | -3                                 | -0                                 | -1                        | 21                 |
| Therapy Professions                      | 42              | 58              | 57              | 56                 | +14                                | -2                                 | -1                        | 65                 |
| Social Care                              | 8               | 17              | 19              | 19                 | +12                                | +3                                 | +1                        | 23                 |
| Social Care                              | 8               | 17              | 19              | 19                 | +12                                | +3                                 | +1                        | 23                 |
| Social Workers                           | 16              | 17              | 17              | 17                 | +2                                 | +0                                 | +0                        | 18                 |
| Social Workers                           | 16              | 17              | 17              | 17                 | +2                                 | +0                                 | +0                        | 18                 |
| Psychologists                            | 5               | 12              | 13              | 12                 | +8                                 | +1                                 | -0                        | 14                 |
| Psychologists                            | 5               | 12              | 13              | 12                 | +8                                 | +1                                 | -0                        | 14                 |
| Counsellor Therapists                    | 6               | 8               | 8               | 7                  | +2                                 | -1                                 | -1                        | 8                  |

| Disabilities Emple                     | <b>y</b>     | zopoit i        | og Olda         | 0 0100             | P. 1117 11 2                       |                                    |                                    |                    |
|----------------------------------------|--------------|-----------------|-----------------|--------------------|------------------------------------|------------------------------------|------------------------------------|--------------------|
| MAR 2023                               | WTE DEC 2019 | WTE DEC<br>2022 | WTE FEB<br>2023 | WTE<br>MAR<br>2023 | WTE<br>change<br>since DEC<br>2019 | WTE<br>change<br>since DEC<br>2022 | WTE<br>change<br>since FEB<br>2023 | No.<br>MAR<br>2023 |
| Overall                                | 1,498        | 1,698           | 1,727           | 1,735              | +237                               | +37                                | +9                                 | 1,935              |
| Other Health & Social Care             | 7            |                 |                 |                    | -7                                 |                                    |                                    |                    |
| H&SC, Other                            | 12           | 8               | 8               | 7                  | -5                                 | -1                                 | -1                                 | 8                  |
| Health & Social Care Professionals     | 82           | 112             | 113             | 112                | +30                                | +0                                 | -1                                 | 128                |
| Executive Management                   |              | 1               | 1               | 1                  | +1                                 | +0                                 | +0                                 | 1                  |
| Senior Management (VIII & GM)          | 14           | 14              | 14              | 14                 | -0                                 | -0                                 | -0                                 | 14                 |
| Management (VIII & above)              | 14           | 15              | 15              | 15                 | +1                                 | -0                                 | -0                                 | 15                 |
| Middle Management (V-VII)              | 28           | 55              | 54              | 53                 | +26                                | -1                                 | -1                                 | 57                 |
| Administrative/ Supervisory (V to VII) | 28           | 55              | 54              | 53                 | +26                                | -1                                 | -1                                 | 57                 |
| General Administrative (III & IV)      | 50           | 63              | 64              | 62                 | +13                                | -1                                 | -2                                 | 69                 |
| Clerical (III & IV)                    | 50           | 63              | 64              | 62                 | +13                                | -1                                 | -2                                 | 69                 |
| Management & Administrative            | 91           | 133             | 133             | 130                | +39                                | -2                                 | -3                                 | 141                |
| Catering                               | 12           | 9               | 9               | 10                 | -2                                 | +1                                 | +1                                 | 13                 |
| Household Services                     | 31           | 18              | 18              | 18                 | -13                                | +0                                 | -0                                 | 22                 |
| Other Support                          | 5            | 3               | 4               | 4                  | -1                                 | +1                                 | +0                                 | 4                  |
| Portering                              | 1            | 0               | 0               | 0                  | -1                                 | +0                                 | +0                                 | 1                  |
| Support                                | 49           | 30              | 32              | 32                 | -17                                | +2                                 | +1                                 | 40                 |
| Maintenance                            | 6            | 4               | 4               | 4                  | -2                                 | +0                                 | +0                                 | 4                  |
| Maintenance/ Technical                 | 6            | 4               | 4               | 4                  | -2                                 | +0                                 | +0                                 | 4                  |
| General Support                        | 55           | 34              | 36              | 36                 | -19                                | +2                                 | +1                                 | 44                 |
| Attendant/ Aide                        | 17           | 17              | 17              | 16                 | -0                                 | -0                                 | -0                                 | 19                 |
| Health Care Assistant/ Care Assistant  | 744          | 868             | 872             | 881                | +137                               | +14                                | +9                                 | 967                |
| Health Care Assistants                 | 761          | 884             | 889             | 898                | +136                               | +13                                | +9                                 | 986                |
| Home Helps                             | 13           | 16              | 15              | 16                 | +2                                 | +0                                 | +1                                 | 28                 |
| Home Help                              | 13           | 16              | 15              | 16                 | +2                                 | +0                                 | +1                                 | 28                 |
| Home Care Services                     | 3            | 2               | 2               | 2                  | -1                                 | +0                                 | +0                                 | 2                  |
| Other Care Grades                      | 9            | 13              | 14              | 15                 | +6                                 | +1                                 | +1                                 | 15                 |
| Pastoral Care                          | 1            | 2               | 2               | 2                  | +1                                 | +0                                 | +0                                 | 2                  |
| Workshop Services                      | 24           | 32              | 40              | 42                 | +18                                | +10                                | +2                                 | 48                 |
| Care, other                            | 37           | 49              | 58              | 61                 | +24                                | +11                                | +3                                 | 67                 |
| Patient & Client Care                  | 812          | 949             | 961             | 974                | +162                               | +25                                | +13                                | 1,081              |