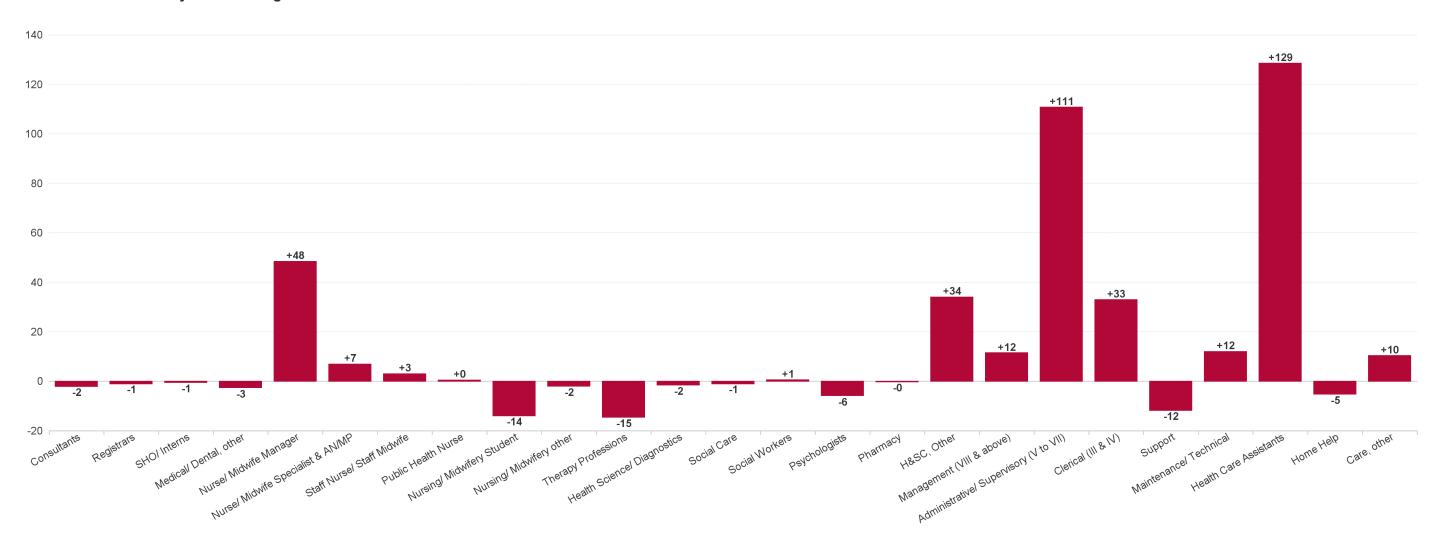

### **WTE Change by Staff Category**

### **Employment Report by Staff Group**

| MAR 2023                                 | WTE DEC 2019 | WTE DEC<br>2022 | WTE FEB<br>2023 | WTE<br>MAR<br>2023 | WTE<br>change<br>since DEC<br>2019 | WTE<br>change<br>since DEC<br>2022 | WTE<br>change<br>since FEB<br>2023 | No.<br>MAR<br>2023 |
|------------------------------------------|--------------|-----------------|-----------------|--------------------|------------------------------------|------------------------------------|------------------------------------|--------------------|
| Overall                                  | 18,273       | 19,903          | 19,999          | 19,990             | +1,717                             | +87                                | -9                                 | 23,693             |
| Consultants                              | 24           | 18              | 19              | 19                 | -5                                 | +1                                 | +0                                 | 25                 |
| Registrars                               | 13           | 10              | 9               | 10                 | -3                                 | +0                                 | +1                                 | 11                 |
| SHO/ Interns                             | 7            | 9               | 9               | 10                 | +3                                 | +1                                 | +1                                 | 11                 |
| Medical/ Dental, other                   | 14           | 13              | 13              | 12                 | -3                                 | -1                                 | -1                                 | 18                 |
| Medical & Dental                         | 58           | 50              | 50              | 51                 | -8                                 | +0                                 | +1                                 | 65                 |
| Nurse/ Midwife Manager                   | 892          | 959             | 975             | 976                | +84                                | +17                                | +0                                 | 1,053              |
| Nurse/ Midwife Specialist & AN/MP        | 62           | 70              | 77              | 77                 | +16                                | +8                                 | +0                                 | 84                 |
| Staff Nurse/ Staff Midwife               | 2,569        | 2,618           | 2,607           | 2,608              | +39                                | -10                                | +1                                 | 2,991              |
| Public Health Nurse                      | 6            | 12              | 12              | 12                 | +5                                 | -0                                 | +0                                 | 14                 |
| Pre-registration Nurse/ Midwife Intern   | 28           | 7               | 76              | 72                 | +43                                | +65                                | -4                                 | 147                |
| Nursing/ Midwifery awaiting registration | 14           | 4               | 1               | 1                  | -13                                | -3                                 | +0                                 | 1                  |
| Nursing/ Midwifery Student               | 42           | 11              | 77              | 73                 | +31                                | +62                                | -4                                 | 148                |
| Nursing/ Midwifery other                 | 22           | 28              | 24              | 24                 | +2                                 | -4                                 | -0                                 | 28                 |
| Nursing & Midwifery                      | 3,593        | 3,697           | 3,772           | 3,769              | +176                               | +72                                | -3                                 | 4,318              |
| Therapy Professions                      | 763          | 790             | 783             | 782                | +19                                | -8                                 | -1                                 | 909                |
| Health Science/ Diagnostics              | 20           | 21              | 22              | 21                 | +1                                 | +0                                 | -0                                 | 23                 |
| Social Care                              | 2,595        | 3,055           | 3,025           | 2,992              | +397                               | -63                                | -32                                | 3,524              |
| Social Workers                           | 219          | 239             | 232             | 233                | +15                                | -6                                 | +2                                 | 270                |
| Psychologists                            | 202          | 239             | 240             | 241                | +39                                | +2                                 | +0                                 | 267                |
| Pharmacy                                 | 7            | 8               | 8               | 8                  | +1                                 | -1                                 | -0                                 | 10                 |
| H&SC, Other                              | 85           | 68              | 67              | 104                | +19                                | +36                                | +37                                | 124                |
| Health & Social Care Professionals       | 3,890        | 4,421           | 4,375           | 4,381              | +491                               | -40                                | +6                                 | 5,127              |
| Management (VIII & above)                | 180          | 236             | 237             | 235                | +56                                | -1                                 | -2                                 | 239                |
| Administrative/ Supervisory (V to VII)   | 477          | 665             | 686             | 696                | +218                               | +31                                | +10                                | 740                |
| Clerical (III & IV)                      | 660          | 744             | 756             | 769                | +108                               | +25                                | +13                                | 906                |
| Management & Administrative              | 1,317        | 1,645           | 1,679           | 1,699              | +382                               | +55                                | +20                                | 1,885              |
| Support                                  | 733          | 624             | 621             | 614                | -119                               | -10                                | -6                                 | 872                |
| Maintenance/ Technical                   | 124          | 126             | 132             | 138                | +14                                | +12                                | +5                                 | 150                |
| General Support                          | 857          | 750             | 753             | 752                | -105                               | +2                                 | -1                                 | 1,022              |
| Health Care Assistants                   | 6,818        | 7,495           | 7,526           | 7,500              | +682                               | +6                                 | -26                                | 8,991              |
| Home Help                                | 99           | 80              | 77              | 77                 | -22                                | -3                                 | +0                                 | 215                |
| Care, other                              | 1,638        | 1,766           | 1,766           | 1,759              | +121                               | -7                                 | -7                                 | 2,070              |
| Patient & Client Care                    | 8,556        | 9,341           | 9,370           | 9,337              | +781                               | -4                                 | -32                                | 11,276             |