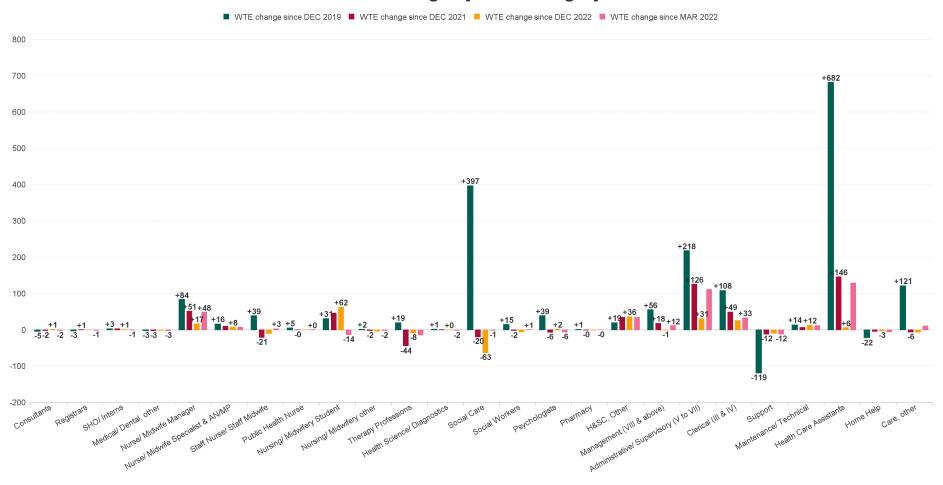

### **Employment Report by Staff Group**

| MAR 2023                                 | WTE DEC 2019 | WTE DEC<br>2022 | WTE FEB<br>2023 | WTE<br>MAR<br>2023 | WTE<br>change<br>since DEC<br>2019 | WTE<br>change<br>since DEC<br>2022 | WTE<br>change<br>since FEB<br>2023 | No.<br>MAR<br>2023 |
|------------------------------------------|--------------|-----------------|-----------------|--------------------|------------------------------------|------------------------------------|------------------------------------|--------------------|
| Overall                                  | 18,273       | 19,903          | 19,999          | 19,990             | +1,717                             | +87                                | -9                                 | 23,693             |
| Consultants                              | 24           | 18              | 19              | 19                 | -5                                 | +1                                 | +0                                 | 25                 |
| Registrars                               | 13           | 10              | 9               | 10                 | -3                                 | +0                                 | +1                                 | 11                 |
| SHO/ Interns                             | 7            | 9               | 9               | 10                 | +3                                 | +1                                 | +1                                 | 11                 |
| Medical/ Dental, other                   | 14           | 13              | 13              | 12                 | -3                                 | -1                                 | -1                                 | 18                 |
| Medical & Dental                         | 58           | 50              | 50              | 51                 | -8                                 | +0                                 | +1                                 | 65                 |
| Nurse/ Midwife Manager                   | 892          | 959             | 975             | 976                | +84                                | +17                                | +0                                 | 1,053              |
| Nurse/ Midwife Specialist & AN/MP        | 62           | 70              | 77              | 77                 | +16                                | +8                                 | +0                                 | 84                 |
| Staff Nurse/ Staff Midwife               | 2,569        | 2,618           | 2,607           | 2,608              | +39                                | -10                                | +1                                 | 2,991              |
| Public Health Nurse                      | 6            | 12              | 12              | 12                 | +5                                 | -0                                 | +0                                 | 14                 |
| Pre-registration Nurse/ Midwife Intern   | 28           | 7               | 76              | 72                 | +43                                | +65                                | -4                                 | 147                |
| Nursing/ Midwifery awaiting registration | 14           | 4               | 1               | 1                  | -13                                | -3                                 | +0                                 | 1                  |
| Nursing/ Midwifery Student               | 42           | 11              | 77              | 73                 | +31                                | +62                                | -4                                 | 148                |
| Nursing/ Midwifery other                 | 22           | 28              | 24              | 24                 | +2                                 | -4                                 | -0                                 | 28                 |
| Nursing & Midwifery                      | 3,593        | 3,697           | 3,772           | 3,769              | +176                               | +72                                | -3                                 | 4,318              |
| Therapy Professions                      | 763          | 790             | 783             | 782                | +19                                | -8                                 | -1                                 | 909                |
| Health Science/ Diagnostics              | 20           | 21              | 22              | 21                 | +1                                 | +0                                 | -0                                 | 23                 |
| Social Care                              | 2,595        | 3,055           | 3,025           | 2,992              | +397                               | -63                                | -32                                | 3,524              |
| Social Workers                           | 219          | 239             | 232             | 233                | +15                                | -6                                 | +2                                 | 270                |
| Psychologists                            | 202          | 239             | 240             | 241                | +39                                | +2                                 | +0                                 | 267                |
| Pharmacy                                 | 7            | 8               | 8               | 8                  | +1                                 | -1                                 | -0                                 | 10                 |
| H&SC, Other                              | 85           | 68              | 67              | 104                | +19                                | +36                                | +37                                | 124                |
| Health & Social Care Professionals       | 3,890        | 4,421           | 4,375           | 4,381              | +491                               | -40                                | +6                                 | 5,127              |
| Management (VIII & above)                | 180          | 236             | 237             | 235                | +56                                | -1                                 | -2                                 | 239                |
| Administrative/ Supervisory (V to VII)   | 477          | 665             | 686             | 696                | +218                               | +31                                | +10                                | 740                |
| Clerical (III & IV)                      | 660          | 744             | 756             | 769                | +108                               | +25                                | +13                                | 906                |
| Management & Administrative              | 1,317        | 1,645           | 1,679           | 1,699              | +382                               | +55                                | +20                                | 1,885              |
| Support                                  | 733          | 624             | 621             | 614                | -119                               | -10                                | -6                                 | 872                |
| Maintenance/ Technical                   | 124          | 126             | 132             | 138                | +14                                | +12                                | +5                                 | 150                |
| General Support                          | 857          | 750             | 753             | 752                | -105                               | +2                                 | -1                                 | 1,022              |
| Health Care Assistants                   | 6,818        | 7,495           | 7,526           | 7,500              | +682                               | +6                                 | -26                                | 8,991              |
| Home Help                                | 99           | 80              | 77              | 77                 | -22                                | -3                                 | +0                                 | 215                |
| Care, other                              | 1,638        | 1,766           | 1,766           | 1,759              | +121                               | -7                                 | -7                                 | 2,070              |
| Patient & Client Care                    | 8,556        | 9,341           | 9,370           | 9,337              | +781                               | -4                                 | -32                                | 11,276             |