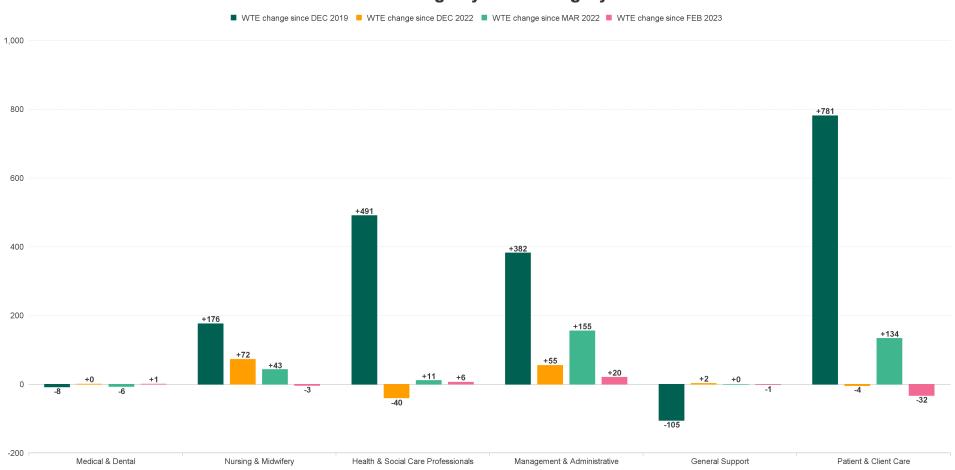

### **Employment Report by Staff Group**

| MAR 2023                                 | WTE DEC 2019 | WTE DEC<br>2022 | WTE FEB<br>2023 | WTE<br>MAR<br>2023 | WTE<br>change<br>since DEC<br>2019 | WTE<br>change<br>since DEC<br>2022 | WTE<br>change<br>since FEB<br>2023 | No.<br>MAR<br>2023 |
|------------------------------------------|--------------|-----------------|-----------------|--------------------|------------------------------------|------------------------------------|------------------------------------|--------------------|
| Overall                                  | 18,273       | 19,903          | 19,999          | 19,990             | +1,717                             | +87                                | -9                                 | 23,693             |
| Consultants                              | 24           | 18              | 19              | 19                 | -5                                 | +1                                 | +0                                 | 25                 |
| Registrars                               | 13           | 10              | 9               | 10                 | -3                                 | +0                                 | +1                                 | 11                 |
| SHO/ Interns                             | 7            | 9               | 9               | 10                 | +3                                 | +1                                 | +1                                 | 11                 |
| Medical/ Dental, other                   | 14           | 13              | 13              | 12                 | -3                                 | -1                                 | -1                                 | 18                 |
| Medical & Dental                         | 58           | 50              | 50              | 51                 | -8                                 | +0                                 | +1                                 | 65                 |
| Nurse/ Midwife Manager                   | 892          | 959             | 975             | 976                | +84                                | +17                                | +0                                 | 1,053              |
| Nurse/ Midwife Specialist & AN/MP        | 62           | 70              | 77              | 77                 | +16                                | +8                                 | +0                                 | 84                 |
| Staff Nurse/ Staff Midwife               | 2,569        | 2,618           | 2,607           | 2,608              | +39                                | -10                                | +1                                 | 2,991              |
| Public Health Nurse                      | 6            | 12              | 12              | 12                 | +5                                 | -0                                 | +0                                 | 14                 |
| Pre-registration Nurse/ Midwife Intern   | 28           | 7               | 76              | 72                 | +43                                | +65                                | -4                                 | 147                |
| Nursing/ Midwifery awaiting registration | 14           | 4               | 1               | 1                  | -13                                | -3                                 | +0                                 | 1                  |
| Nursing/ Midwifery Student               | 42           | 11              | 77              | 73                 | +31                                | +62                                | -4                                 | 148                |
| Nursing/ Midwifery other                 | 22           | 28              | 24              | 24                 | +2                                 | -4                                 | -0                                 | 28                 |
| Nursing & Midwifery                      | 3,593        | 3,697           | 3,772           | 3,769              | +176                               | +72                                | -3                                 | 4,318              |
| Therapy Professions                      | 763          | 790             | 783             | 782                | +19                                | -8                                 | -1                                 | 909                |
| Health Science/ Diagnostics              | 20           | 21              | 22              | 21                 | +1                                 | +0                                 | -0                                 | 23                 |
| Social Care                              | 2,595        | 3,055           | 3,025           | 2,992              | +397                               | -63                                | -32                                | 3,524              |
| Social Workers                           | 219          | 239             | 232             | 233                | +15                                | -6                                 | +2                                 | 270                |
| Psychologists                            | 202          | 239             | 240             | 241                | +39                                | +2                                 | +0                                 | 267                |
| Pharmacy                                 | 7            | 8               | 8               | 8                  | +1                                 | -1                                 | -0                                 | 10                 |
| H&SC, Other                              | 85           | 68              | 67              | 104                | +19                                | +36                                | +37                                | 124                |
| Health & Social Care Professionals       | 3,890        | 4,421           | 4,375           | 4,381              | +491                               | -40                                | +6                                 | 5,127              |
| Management (VIII & above)                | 180          | 236             | 237             | 235                | +56                                | -1                                 | -2                                 | 239                |
| Administrative/ Supervisory (V to VII)   | 477          | 665             | 686             | 696                | +218                               | +31                                | +10                                | 740                |
| Clerical (III & IV)                      | 660          | 744             | 756             | 769                | +108                               | +25                                | +13                                | 906                |
| Management & Administrative              | 1,317        | 1,645           | 1,679           | 1,699              | +382                               | +55                                | +20                                | 1,885              |
| Support                                  | 733          | 624             | 621             | 614                | -119                               | -10                                | -6                                 | 872                |
| Maintenance/ Technical                   | 124          | 126             | 132             | 138                | +14                                | +12                                | +5                                 | 150                |
| General Support                          | 857          | 750             | 753             | 752                | -105                               | +2                                 | -1                                 | 1,022              |
| Health Care Assistants                   | 6,818        | 7,495           | 7,526           | 7,500              | +682                               | +6                                 | -26                                | 8,991              |
| Home Help                                | 99           | 80              | 77              | 77                 | -22                                | -3                                 | +0                                 | 215                |
| Care, other                              | 1,638        | 1,766           | 1,766           | 1,759              | +121                               | -7                                 | -7                                 | 2,070              |
| Patient & Client Care                    | 8,556        | 9,341           | 9,370           | 9,337              | +781                               | -4                                 | -32                                | 11,276             |

### **WTE Change by Staff Category**