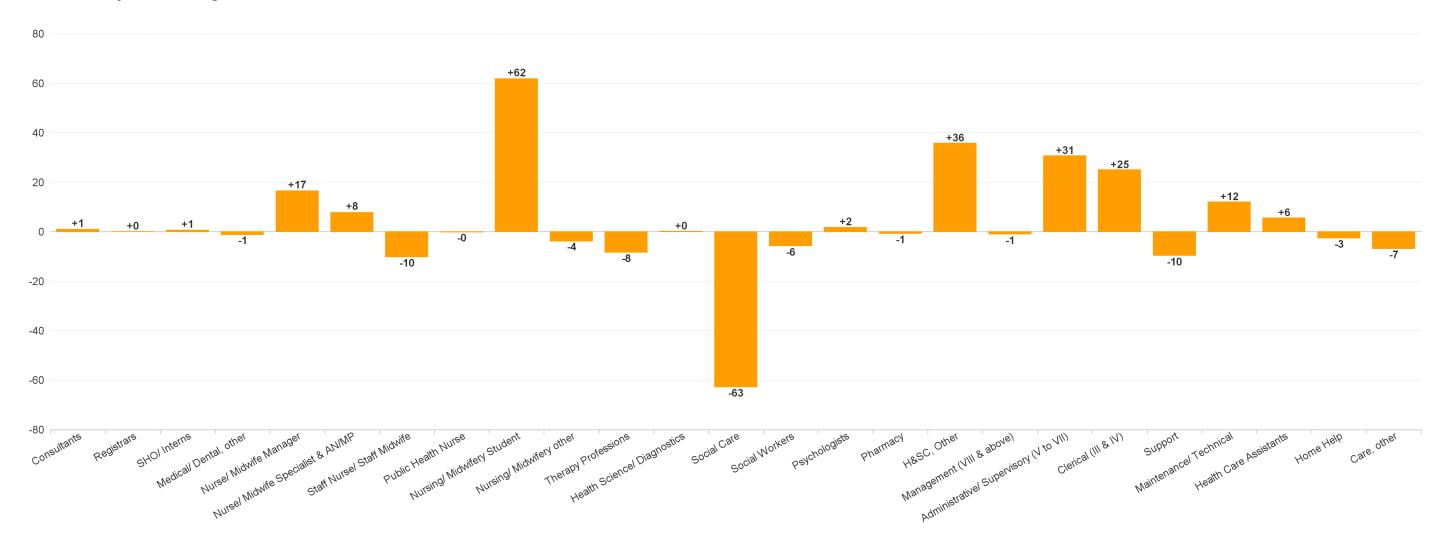

### **WTE Change by Staff Category**

### **Employment Report by Staff Group**

| MAR 2023                                 | WTE DEC 2019 | WTE DEC<br>2022 | WTE FEB<br>2023 | WTE<br>MAR<br>2023 | WTE<br>change<br>since DEC<br>2019 | WTE<br>change<br>since DEC<br>2022 | WTE<br>change<br>since FEB<br>2023 | No.<br>MAR<br>2023 |
|------------------------------------------|--------------|-----------------|-----------------|--------------------|------------------------------------|------------------------------------|------------------------------------|--------------------|
| Overall                                  | 18,273       | 19,903          | 19,999          | 19,990             | +1,717                             | +87                                | -9                                 | 23,693             |
| Consultants                              | 24           | 18              | 19              | 19                 | -5                                 | +1                                 | +0                                 | 25                 |
| Registrars                               | 13           | 10              | 9               | 10                 | -3                                 | +0                                 | +1                                 | 11                 |
| SHO/ Interns                             | 7            | 9               | 9               | 10                 | +3                                 | +1                                 | +1                                 | 11                 |
| Medical/ Dental, other                   | 14           | 13              | 13              | 12                 | -3                                 | -1                                 | -1                                 | 18                 |
| Medical & Dental                         | 58           | 50              | 50              | 51                 | -8                                 | +0                                 | +1                                 | 65                 |
| Nurse/ Midwife Manager                   | 892          | 959             | 975             | 976                | +84                                | +17                                | +0                                 | 1,053              |
| Nurse/ Midwife Specialist & AN/MP        | 62           | 70              | 77              | 77                 | +16                                | +8                                 | +0                                 | 84                 |
| Staff Nurse/ Staff Midwife               | 2,569        | 2,618           | 2,607           | 2,608              | +39                                | -10                                | +1                                 | 2,991              |
| Public Health Nurse                      | 6            | 12              | 12              | 12                 | +5                                 | -0                                 | +0                                 | 14                 |
| Pre-registration Nurse/ Midwife Intern   | 28           | 7               | 76              | 72                 | +43                                | +65                                | -4                                 | 147                |
| Nursing/ Midwifery awaiting registration | 14           | 4               | 1               | 1                  | -13                                | -3                                 | +0                                 | 1                  |
| Nursing/ Midwifery Student               | 42           | 11              | 77              | 73                 | +31                                | +62                                | -4                                 | 148                |
| Nursing/ Midwifery other                 | 22           | 28              | 24              | 24                 | +2                                 | -4                                 | -0                                 | 28                 |
| Nursing & Midwifery                      | 3,593        | 3,697           | 3,772           | 3,769              | +176                               | +72                                | -3                                 | 4,318              |
| Therapy Professions                      | 763          | 790             | 783             | 782                | +19                                | -8                                 | -1                                 | 909                |
| Health Science/ Diagnostics              | 20           | 21              | 22              | 21                 | +1                                 | +0                                 | -0                                 | 23                 |
| Social Care                              | 2,595        | 3,055           | 3,025           | 2,992              | +397                               | -63                                | -32                                | 3,524              |
| Social Workers                           | 219          | 239             | 232             | 233                | +15                                | -6                                 | +2                                 | 270                |
| Psychologists                            | 202          | 239             | 240             | 241                | +39                                | +2                                 | +0                                 | 267                |
| Pharmacy                                 | 7            | 8               | 8               | 8                  | +1                                 | -1                                 | -0                                 | 10                 |
| H&SC, Other                              | 85           | 68              | 67              | 104                | +19                                | +36                                | +37                                | 124                |
| Health & Social Care Professionals       | 3,890        | 4,421           | 4,375           | 4,381              | +491                               | -40                                | +6                                 | 5,127              |
| Management (VIII & above)                | 180          | 236             | 237             | 235                | +56                                | -1                                 | -2                                 | 239                |
| Administrative/ Supervisory (V to VII)   | 477          | 665             | 686             | 696                | +218                               | +31                                | +10                                | 740                |
| Clerical (III & IV)                      | 660          | 744             | 756             | 769                | +108                               | +25                                | +13                                | 906                |
| Management & Administrative              | 1,317        | 1,645           | 1,679           | 1,699              | +382                               | +55                                | +20                                | 1,885              |
| Support                                  | 733          | 624             | 621             | 614                | -119                               | -10                                | -6                                 | 872                |
| Maintenance/ Technical                   | 124          | 126             | 132             | 138                | +14                                | +12                                | +5                                 | 150                |
| General Support                          | 857          | 750             | 753             | 752                | -105                               | +2                                 | -1                                 | 1,022              |
| Health Care Assistants                   | 6,818        | 7,495           | 7,526           | 7,500              | +682                               | +6                                 | -26                                | 8,991              |
| Home Help                                | 99           | 80              | 77              | 77                 | -22                                | -3                                 | +0                                 | 215                |
| Care, other                              | 1,638        | 1,766           | 1,766           | 1,759              | +121                               | -7                                 | -7                                 | 2,070              |
| Patient & Client Care                    | 8,556        | 9,341           | 9,370           | 9,337              | +781                               | -4                                 | -32                                | 11,276             |