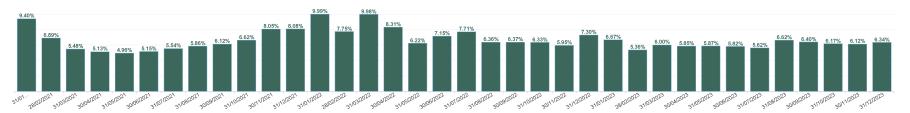

| 5.86%          | 6.73%  | 8.99%  | 6.21% | 6.62% | 7.66%  | 5.56% | 0.00%         | 6.89%          |
| Jan 2021     |                      |                    | 4.90%               | 1.99%    | 9.40%           |        | 9.04%  | 5.86%<br>8.79% |        | 11.27% | 8.93% | 9.56% |        |       | 0.00%         | 9.40%          |
|              | 4.57%                | 0.35%              |                     |          |                 | 12.27% |        |                | 10.05% |        |       |       | 8.72%  | 7.84% |               |                |
| 2021         | 4.40%                | 0.50%              | 4.90%               | 1.55%    | 6.44%           | 8.49%  | 5.81%  | 5.69%          | 7.14%  | 7.01%  | 5.83% | 6.58% | 6.65%  | 5.48% | 0.23%         | 6.44%          |





#### Total Absence Rate