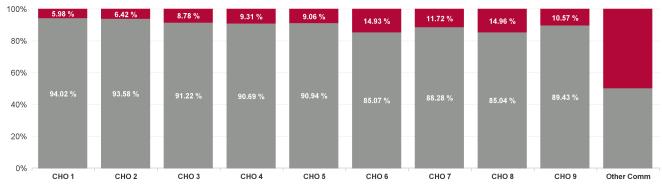

| Health Service Absence Rate - by<br>Hospital Group: Aug 2024 | Certified<br>absence | Self- certified<br>absence | Non Covid-19<br>absence | Covid-19<br>Absence | Total absence<br>rate |
|--------------------------------------------------------------|----------------------|----------------------------|-------------------------|---------------------|-----------------------|
| Disabilities                                                 | 5.02%                | 0.52%                      | 5.54%                   | 0.62%               | 6.16%                 |
| CHO 1                                                        | 8.22%                | 0.58%                      | 8.80%                   | 0.56%               | 9.36%                 |
| CHO 2                                                        | 5.53%                | 0.37%                      | 5.90%                   | 0.41%               | 6.31%                 |
| CHO 3                                                        | 4.66%                | 0.44%                      | 5.10%                   | 0.49%               | 5.59%                 |
| CHO 4                                                        | 4.66%                | 0.96%                      | 5.61%                   | 0.58%               | 6.19%                 |
| CHO 5                                                        | 6.42%                | 0.59%                      | 7.01%                   | 0.70%               | 7.70%                 |
| CHO 6                                                        | 4.07%                | 0.40%                      | 4.47%                   | 0.78%               | 5.26%                 |
| CHO 7                                                        | 4.58%                | 0.59%                      | 5.16%                   | 0.69%               | 5.85%                 |
| CHO 8                                                        | 4.04%                | 0.40%                      | 4.44%                   | 0.78%               | 5.22%                 |
| CHO 9                                                        | 4.49%                | 0.35%                      | 4.85%                   | 0.57%               | 5.42%                 |
| Other Community Services                                     | 0.00%                | 0.00%                      | 0.00%                   | 0.00%               | 0.00%                 |

#### Total Absence Rate

| Health Service Absence<br>Rate - by HG, CHO/Care<br>Group & Staff Category :<br>Aug 2024 | Certified<br>absence | Self-<br>certified<br>absence | Non<br>Covid-19<br>absence | Covid-19<br>Absensce | Total<br>absence<br>rate |
|------------------------------------------------------------------------------------------|----------------------|-------------------------------|----------------------------|----------------------|--------------------------|
| Disabilities                                                                             | 5.02%                | 0.52%                         | 5.54%                      | 0.62%                | 6.16%                    |
| CHO 1                                                                                    | 8.22%                | 0.58%                         | 8.80%                      | 0.56%                | 9.36%                    |
| CHO 2                                                                                    | 5.53%                | 0.37%                         | 5.90%                      | 0.41%                | 6.31%                    |
| CHO 3                                                                                    | 4.66%                | 0.44%                         | 5.10%                      | 0.49%                | 5.59%                    |
| CHO 4                                                                                    | 4.66%                | 0.96%                         | 5.61%                      | 0.58%                | 6.19%                    |
| CHO 5                                                                                    | 6.42%                | 0.59%                         | 7.01%                      | 0.70%                | 7.70%                    |
| CHO 6                                                                                    | 4.07%                | 0.40%                         | 4.47%                      | 0.78%                | 5.26%                    |
| CHO 7                                                                                    | 4.58%                | 0.59%                         | 5.16%                      | 0.69%                | 5.85%                    |
| CHO 8                                                                                    | 4.04%                | 0.40%                         | 4.44%                      | 0.78%                | 5.22%                    |
| CHO 9                                                                                    | 4.49%                | 0.35%                         | 4.85%                      | 0.57%                | 5.42%                    |
| Other Community Services                                                                 | 0.00%                | 0.00%                         | 0.00%                      | 0.00%                | 0.00%                    |