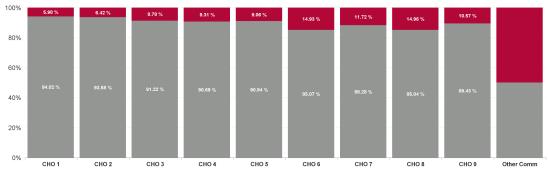

| Health Service Absence Rate - by<br>Hospital Group: Aug 2024 | Certified<br>absence | Self- certified<br>absence | Non Covid-19<br>absence | Covid-19<br>Absence | Total absence<br>rate |
|--------------------------------------------------------------|----------------------|----------------------------|-------------------------|---------------------|-----------------------|
| Disabilities                                                 | 5.02%                | 0.52%                      | 5.54%                   | 0.62%               | 6.16%                 |
| CHO 1                                                        | 8.22%                | 0.58%                      | 8.80%                   | 0.56%               | 9.36%                 |
| CHO 2                                                        | 5.53%                | 0.37%                      | 5.90%                   | 0.41%               | 6.31%                 |
| CHO 3                                                        | 4.66%                | 0.44%                      | 5.10%                   | 0.49%               | 5.59%                 |
| CHO 4                                                        | 4.66%                | 0.96%                      | 5.61%                   | 0.58%               | 6.19%                 |
| CHO 5                                                        | 6.42%                | 0.59%                      | 7.01%                   | 0.70%               | 7.70%                 |
| CHO 6                                                        | 4.07%                | 0.40%                      | 4.47%                   | 0.78%               | 5.26%                 |
| CHO 7                                                        | 4.58%                | 0.59%                      | 5.16%                   | 0.69%               | 5.85%                 |
| CHO 8                                                        | 4.04%                | 0.40%                      | 4.44%                   | 0.78%               | 5.22%                 |
| CHO 9                                                        | 4.49%                | 0.35%                      | 4.85%                   | 0.57%               | 5.42%                 |
| Other Community Services                                     | 0.00%                | 0.00%                      | 0.00%                   | 0.00%               | 0.00%                 |

| % Non<br>Covid-19<br>absence | % Covid-19<br>absence |
|------------------------------|-----------------------|
| 90.01%                       | 9.99%                 |
| 94.02%                       | 5.98%                 |
| 93.58%                       | 6.42%                 |
| 91.22%                       | 8.78%                 |
| 90.69%                       | 9.31%                 |
| 90.94%                       | 9.06%                 |
| 85.07%                       | 14.93%                |
| 88.28%                       | 11.72%                |
| 85.04%                       | 14.96%                |
| 89.43%                       | 10.57%                |
| #DIV/0                       | #DIV/0                |