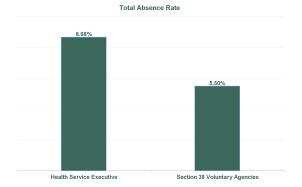

### Covid 19 Absence Rate

| Health Service Absence Rate -<br>by Admin : Aug 2024 | Certified<br>absence | Self-<br>certified<br>absence | Non<br>Covid-19<br>absence | Covid-19<br>Absensce | Total<br>absence<br>rate | Medical &<br>Dental | Nursing &<br>Midwifery | Health &<br>Social Care<br>Profession<br>als | Manageme<br>nt &<br>Administra<br>tive | General<br>Support | Patient &<br>Client Care |
|------------------------------------------------------|----------------------|-------------------------------|----------------------------|----------------------|--------------------------|---------------------|------------------------|----------------------------------------------|----------------------------------------|--------------------|--------------------------|
| Total                                                | 5.02%                | 0.52%                         | 5.54%                      | 0.62%                | 6.16%                    | 3.49%               | 6.63%                  | 5.11%                                        | 5.01%                                  | 6.43%              | 6.68%                    |
| Health Service Executive                             | 7.49%                | 0.62%                         | 8.11%                      | 0.57%                | 8.68%                    | 0.00%               | 9.01%                  | 6.18%                                        | 6.59%                                  | 7.19%              | 9.92%                    |
| Section 38 Voluntary Agencies                        | 4.37%                | 0.50%                         | 4.87%                      | 0.63%                | 5.50%                    | 4.65%               | 5.62%                  | 4.96%                                        | 4.28%                                  | 6.33%              | 5.86%                    |