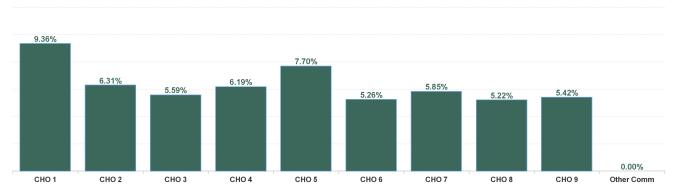

| Health Service Absence Rate - by<br>Hospital Group: Aug 2024 | Certified<br>absence | Self- certified<br>absence | Non Covid-19<br>absence | Covid-19<br>Absence | Total absence<br>rate |
|--------------------------------------------------------------|----------------------|----------------------------|-------------------------|---------------------|-----------------------|
| Disabilities                                                 | 5.02%                | 0.52%                      | 5.54%                   | 0.62%               | 6.16%                 |
| CHO 1                                                        | 8.22%                | 0.58%                      | 8.80%                   | 0.56%               | 9.36%                 |
| CHO 2                                                        | 5.53%                | 0.37%                      | 5.90%                   | 0.41%               | 6.31%                 |
| CHO 3                                                        | 4.66%                | 0.44%                      | 5.10%                   | 0.49%               | 5.59%                 |
| CHO 4                                                        | 4.66%                | 0.96%                      | 5.61%                   | 0.58%               | 6.19%                 |
| CHO 5                                                        | 6.42%                | 0.59%                      | 7.01%                   | 0.70%               | 7.70%                 |
| CHO 6                                                        | 4.07%                | 0.40%                      | 4.47%                   | 0.78%               | 5.26%                 |
| CHO 7                                                        | 4.58%                | 0.59%                      | 5.16%                   | 0.69%               | 5.85%                 |
| CHO 8                                                        | 4.04%                | 0.40%                      | 4.44%                   | 0.78%               | 5.22%                 |
| CHO 9                                                        | 4.49%                | 0.35%                      | 4.85%                   | 0.57%               | 5.42%                 |
| Other Community Services                                     | 0.00%                | 0.00%                      | 0.00%                   | 0.00%               | 0.00%                 |

#### Total Absence Rate

| Health Service Absence<br>Rate - by HG, CHO/Care<br>Group & Staff Category :<br>Aug 2024 | Certified<br>absence | Self-<br>certified<br>absence | Non<br>Covid-19<br>absence | Covid-19<br>Absensce | Total<br>absence<br>rate |
|------------------------------------------------------------------------------------------|----------------------|-------------------------------|----------------------------|----------------------|--------------------------|
| Disabilities                                                                             | 5.02%                | 0.52%                         | 5.54%                      | 0.62%                | 6.16%                    |
| CHO 1                                                                                    | 8.22%                | 0.58%                         | 8.80%                      | 0.56%                | 9.36%                    |
| CHO 2                                                                                    | 5.53%                | 0.37%                         | 5.90%                      | 0.41%                | 6.31%                    |
| CHO 3                                                                                    | 4.66%                | 0.44%                         | 5.10%                      | 0.49%                | 5.59%                    |
| CHO 4                                                                                    | 4.66%                | 0.96%                         | 5.61%                      | 0.58%                | 6.19%                    |
| CHO 5                                                                                    | 6.42%                | 0.59%                         | 7.01%                      | 0.70%                | 7.70%                    |
| CHO 6                                                                                    | 4.07%                | 0.40%                         | 4.47%                      | 0.78%                | 5.26%                    |
| CHO 7                                                                                    | 4.58%                | 0.59%                         | 5.16%                      | 0.69%                | 5.85%                    |
| CHO 8                                                                                    | 4.04%                | 0.40%                         | 4.44%                      | 0.78%                | 5.22%                    |
| CHO 9                                                                                    | 4.49%                | 0.35%                         | 4.85%                      | 0.57%                | 5.42%                    |
| Other Community Services                                                                 | 0.00%                | 0.00%                         | 0.00%                      | 0.00%                | 0.00%                    |