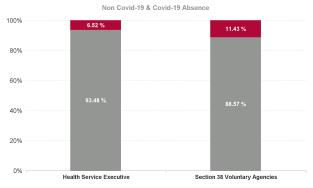

### Covid 19 Absence Rate

| Health Service Absence Rate -<br>by Admin : Aug 2024 | Certified<br>absence | Self-<br>certified<br>absence | Non<br>Covid-19<br>absence | Covid-19<br>Absensce | Total<br>absence<br>rate | Medical &<br>Dental | Nursing &<br>Midwifery | Health &<br>Social Care<br>Profession<br>als | Manageme<br>nt &<br>Administra<br>tive | General<br>Support | Patient &<br>Client Care |
|------------------------------------------------------|----------------------|-------------------------------|----------------------------|----------------------|--------------------------|---------------------|------------------------|----------------------------------------------|----------------------------------------|--------------------|--------------------------|
| Total                                                | 5.02%                | 0.52%                         | 5.54%                      | 0.62%                | 6.16%                    | 3.49%               | 6.63%                  | 5.11%                                        | 5.01%                                  | 6.43%              | 6.68%                    |
| Health Service Executive                             | 7.49%                | 0.62%                         | 8.11%                      | 0.57%                | 8.68%                    | 0.00%               | 9.01%                  | 6.18%                                        | 6.59%                                  | 7.19%              | 9.92%                    |
| Section 38 Voluntary Agencies                        | 4.37%                | 0.50%                         | 4.87%                      | 0.63%                | 5.50%                    | 4.65%               | 5.62%                  | 4.96%                                        | 4.28%                                  | 6.33%              | 5.86%                    |