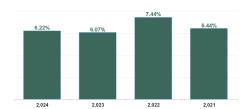

| % Non<br>Covid-19<br>absence | % Covid-19<br>absence |
|------------------------------|-----------------------|
| 90.01%                       | 9.99%                 |
| 100.00%                      | 0.00%                 |
| 91.06%                       | 8.94%                 |
| 88.60%                       | 11.40%                |
| 92.28%                       | 7.72%                 |
| 87.91%                       | 12.09%                |
| 89.96%                       | 10.04%                |

| % Non<br>Covid-19<br>absence | % Covid-19<br>absence |
|------------------------------|-----------------------|
| 90.01%                       | 9.99%                 |
| 94.02%                       | 5.98%                 |
| 93.58%                       | 6.42%                 |
| 91.22%                       | 8.78%                 |
| 90.69%                       | 9.31%                 |
| 90.94%                       | 9.06%                 |
| 85.07%                       | 14.93%                |
| 88.28%                       | 11.72%                |
| 85.04%                       | 14.96%                |
| 89.43%                       | 10.57%                |
| #DIV/0                       | #DIV/0                |