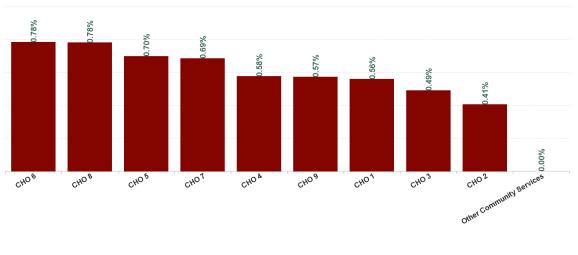

| Health Service Absence Rate - by<br>Hospital Group: Aug 2024 | Certified<br>absence | Self- certified<br>absence | Non Covid-19<br>absence | Covid-19<br>Absence | Total absence<br>rate |
|--------------------------------------------------------------|----------------------|----------------------------|-------------------------|---------------------|-----------------------|
| Disabilities                                                 | 5.02%                | 0.52%                      | 5.54%                   | 0.62%               | 6.16%                 |
| CHO 1                                                        | 8.22%                | 0.58%                      | 8.80%                   | 0.56%               | 9.36%                 |
| CHO 2                                                        | 5.53%                | 0.37%                      | 5.90%                   | 0.41%               | 6.31%                 |
| CHO 3                                                        | 4.66%                | 0.44%                      | 5.10%                   | 0.49%               | 5.59%                 |
| CHO 4                                                        | 4.66%                | 0.96%                      | 5.61%                   | 0.58%               | 6.19%                 |
| CHO 5                                                        | 6.42%                | 0.59%                      | 7.01%                   | 0.70%               | 7.70%                 |
| CHO 6                                                        | 4.07%                | 0.40%                      | 4.47%                   | 0.78%               | 5.26%                 |
| CHO 7                                                        | 4.58%                | 0.59%                      | 5.16%                   | 0.69%               | 5.85%                 |
| CHO 8                                                        | 4.04%                | 0.40%                      | 4.44%                   | 0.78%               | 5.22%                 |
| CHO 9                                                        | 4.49%                | 0.35%                      | 4.85%                   | 0.57%               | 5.42%                 |
| Other Community Services                                     | 0.00%                | 0.00%                      | 0.00%                   | 0.00%               | 0.00%                 |

| % Non<br>Covid-19<br>absence | % Covid-19<br>absence |
|------------------------------|-----------------------|
| 90.01%                       | 9.99%                 |
| 94.02%                       | 5.98%                 |
| 93.58%                       | 6.42%                 |
| 91.22%                       | 8.78%                 |
| 90.69%                       | 9.31%                 |
| 90.94%                       | 9.06%                 |
| 85.07%                       | 14.93%                |
| 88.28%                       | 11.72%                |
| 85.04%                       | 14.96%                |
| 89.43%                       | 10.57%                |
| #DIV/0                       | #DIV/0                |