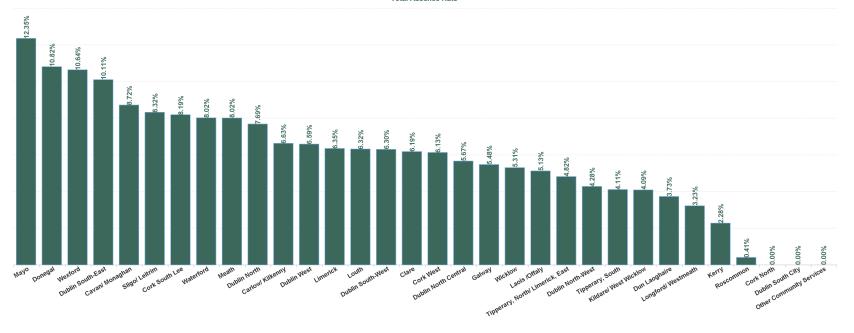

#### **Total Absence Rate**

| Health Service Absence Rate<br>- by HG, CHO/Care Group &<br>Staff Category: Aug 2024 | Certified<br>absence | Self-<br>certified<br>absence | Non<br>Covid-19<br>absence | Covid-19<br>Absence | Total<br>absence<br>rate | Medical &<br>Dental | Nursing &<br>Midwifery | Health & Social<br>Care<br>Professionals | Management &<br>Administrative | General<br>Support | Patient & Client<br>Care |
|--------------------------------------------------------------------------------------|----------------------|-------------------------------|----------------------------|---------------------|--------------------------|---------------------|------------------------|------------------------------------------|--------------------------------|--------------------|--------------------------|
| Total                                                                                | 5.02%                | 0.52%                         | 5.54%                      | 0.62%               | 6.16%                    | 3.49%               | 6.63%                  | 5.11%                                    | 5.01%                          | 6.43%              | 6.68%                    |
| Cavan/ Monaghan                                                                      | 7.58%                | 0.68%                         | 8.26%                      | 0.46%               | 8.72%                    | 0.00%               | 8.41%                  | 9.67%                                    | 6.74%                          |                    | 8.93%                    |
| Donegal                                                                              | 9.56%                | 0.62%                         | 10.18%                     | 0.63%               | 10.82%                   | 0.00%               | 14.45%                 | 3.90%                                    | 8.46%                          | 2.58%              | 10.56%                   |
| Sligo/ Leitrim                                                                       | 7.28%                | 0.50%                         | 7.78%                      | 0.54%               | 8.32%                    | 0.00%               | 7.74%                  | 13.95%                                   | 3.48%                          | 9.40%              | 8.52%                    |
| CHO 1                                                                                | 8.22%                | 0.58%                         | 8.80%                      | 0.56%               | 9.36%                    | 0.00%               | 10.51%                 | 8.35%                                    | 6.47%                          | 7.22%              | 9.35%                    |
| Galway                                                                               | 4.77%                | 0.35%                         | 5.12%                      | 0.36%               | 5.48%                    | 0.00%               | 6.52%                  | 4.36%                                    | 5.47%                          | 4.86%              | 5.84%                    |
| Mayo                                                                                 | 11.10%               | 0.50%                         | 11.61%                     | 0.75%               | 12.35%                   | 0.00%               | 18.87%                 | 10.70%                                   | 15.51%                         | 0.00%              | 11.27%                   |
| Roscommon                                                                            | 0.41%                | 0.00%                         | 0.41%                      | 0.00%               | 0.41%                    |                     |                        | 0.00%                                    | 1.15%                          |                    | 0.00%                    |
| CHO 2                                                                                | 5.53%                | 0.37%                         | 5.90%                      | 0.41%               | 6.31%                    | 0.00%               | 9.05%                  | 5.27%                                    | 6.30%                          | 4.11%              | 6.35%                    |
| Clare                                                                                | 5.23%                | 0.43%                         | 5.67%                      | 0.52%               | 6.19%                    | 0.00%               | 0.00%                  | 5.93%                                    | 3.81%                          |                    | 6.49%                    |
| Limerick                                                                             | 5.19%                | 0.70%                         | 5.89%                      | 0.46%               | 6.35%                    |                     | 7.25%                  | 3.52%                                    | 9.15%                          | 1.04%              | 7.05%                    |
| Tipperary, North/ Limerick, East                                                     | 4.06%                | 0.26%                         | 4.32%                      | 0.50%               | 4.82%                    |                     | 4.03%                  | 4.66%                                    | 4.00%                          | 8.41%              | 4.94%                    |
| CHO 3                                                                                | 4.66%                | 0.44%                         | 5.10%                      | 0.49%               | 5.59%                    | 0.00%               | 4.97%                  | 4.56%                                    | 5.91%                          | 6.84%              | 6.04%                    |
| Cork North                                                                           | 0.00%                | 0.00%                         | 0.00%                      | 0.00%               | 0.00%                    |                     |                        | 0.00%                                    | 0.00%                          |                    | 0.00%                    |
| Cork South Lee                                                                       | 6.80%                | 0.89%                         | 7.69%                      | 0.50%               | 8.19%                    |                     | 18.12%                 | 15.94%                                   | 4.29%                          |                    | 4.50%                    |
| Cork West                                                                            | 4.58%                | 0.97%                         | 5.55%                      | 0.58%               | 6.13%                    | 0.00%               | 7.85%                  | 4.61%                                    | 3.43%                          | 8.04%              | 6.32%                    |
| Kerry                                                                                | 2.28%                | 0.00%                         | 2.28%                      | 0.00%               | 2.28%                    |                     |                        |                                          | 2.28%                          |                    |                          |
| CHO 4                                                                                | 4.66%                | 0.96%                         | 5.61%                      | 0.58%               | 6.19%                    | 0.00%               | 8.25%                  | 4.97%                                    | 3.37%                          | 8.04%              | 6.23%                    |
| Carlow/ Kilkenny                                                                     | 5.93%                | 0.47%                         | 6.40%                      | 0.23%               | 6.63%                    |                     | 10.19%                 | 6.24%                                    | 6.16%                          | 0.00%              | 6.38%                    |
| Tipperary, South                                                                     | 3.00%                | 0.48%                         | 3.48%                      | 0.63%               | 4.11%                    |                     | 6.44%                  | 1.42%                                    | 0.00%                          |                    | 3.31%                    |
| Waterford                                                                            | 6.51%                | 0.59%                         | 7.10%                      | 0.93%               | 8.02%                    | 100.00%             | 9.79%                  | 10.16%                                   | 6.59%                          | 6.96%              | 7.27%                    |
| Wexford                                                                              | 8.97%                | 1.00%                         | 9.97%                      | 0.68%               | 10.64%                   | 0.00%               | 10.67%                 | 0.00%                                    | 4.67%                          |                    | 11.69%                   |
| CHO 5                                                                                | 6.42%                | 0.59%                         | 7.01%                      | 0.70%               | 7.70%                    | 37.97%              | 9.71%                  | 8.16%                                    | 5.97%                          | 4.83%              | 7.27%                    |
| Dublin South-East                                                                    | 10.11%               | 0.00%                         | 10.11%                     | 0.00%               | 10.11%                   |                     |                        | 10.11%                                   |                                |                    |                          |
| Dun Laoghaire                                                                        | 1.84%                | 0.47%                         | 2.31%                      | 1.41%               | 3.73%                    |                     | 4.11%                  | 0.00%                                    | 0.00%                          | 0.00%              | 5.64%                    |
| Wicklow                                                                              | 4.15%                | 0.40%                         | 4.55%                      | 0.76%               | 5.31%                    | 0.00%               | 6.43%                  | 5.08%                                    | 4.56%                          | 2.06%              | 5.62%                    |
| CHO 6                                                                                | 4.07%                | 0.40%                         | 4.47%                      | 0.78%               | 5.26%                    | 0.00%               | 6.14%                  | 5.09%                                    | 4.35%                          | 1.89%              | 5.62%                    |
| Dublin South City                                                                    | 0.00%                | 0.00%                         | 0.00%                      | 0.00%               | 0.00%                    |                     |                        | 0.00%                                    |                                |                    | 0.00%                    |
| Dublin South-West                                                                    | 5.03%                | 0.62%                         | 5.65%                      | 0.65%               | 6.30%                    | 0.00%               | 6.32%                  | 5.31%                                    | 5.34%                          | 9.69%              | 6.73%                    |
| Dublin West                                                                          | 4.66%                | 0.85%                         | 5.50%                      | 1.08%               | 6.59%                    | 3.12%               | 4.31%                  | 8.57%                                    | 3.53%                          | 4.67%              | 8.56%                    |
| Kildare/ West Wicklow                                                                | 3.49%                | 0.25%                         | 3.74%                      | 0.36%               | 4.09%                    |                     | 1.86%                  | 4.31%                                    | 5.89%                          | 0.00%              | 3.81%                    |
| CHO 7                                                                                | 4.58%                | 0.59%                         | 5.16%                      | 0.69%               | 5.85%                    | 2.86%               | 5.31%                  | 5.31%                                    | 5.08%                          | 7.49%              | 6.39%                    |
| Laois /Offaly                                                                        | 3.55%                | 0.34%                         | 3.90%                      | 1.23%               | 5.13%                    |                     | 4.23%                  | 5.33%                                    | 6.05%                          | 1.16%              | 5.23%                    |
| Longford/ Westmeath                                                                  | 2.38%                | 0.36%                         | 2.74%                      | 0.49%               | 3.23%                    | 0.00%               | 6.67%                  | 1.21%                                    | 0.78%                          | 0.00%              | 3.78%                    |
| Louth                                                                                | 5.24%                | 0.44%                         | 5.68%                      | 0.64%               | 6.32%                    | 0.00%               | 5.84%                  | 8.42%                                    | 4.10%                          | 13.24%             | 6.07%                    |
| Meath                                                                                | 6.86%                | 0.72%                         | 7.58%                      | 0.44%               | 8.02%                    |                     | 5.99%                  | 1.20%                                    | 1.02%                          |                    | 13.46%                   |
| CHO 8                                                                                | 4.04%                | 0.40%                         | 4.44%                      | 0.78%               | 5.22%                    | 0.00%               | 5.70%                  | 4.45%                                    | 3.56%                          | 5.15%              | 5.59%                    |
| Dublin North                                                                         | 6.71%                | 0.59%                         | 7.30%                      | 0.39%               | 7.69%                    | 0.00%               | 5.24%                  | 5.61%                                    | 7.81%                          | 11.16%             | 10.89%                   |
| Dublin North Central                                                                 | 4.95%                | 0.30%                         | 5.26%                      | 0.41%               | 5.67%                    | 3.23%               | 4.63%                  | 4.69%                                    | 4.81%                          | 10.39%             | 8.14%                    |
| Dublin North-West                                                                    | 3.02%                | 0.35%                         | 3.38%                      | 0.90%               | 4.28%                    | 0.00%               | 3.42%                  | 4.21%                                    | 5.43%                          | 2.82%              | 5.04%                    |
| CHO 9                                                                                | 4.49%                | 0.35%                         | 4.85%                      | 0.57%               | 5.42%                    | 1.91%               | 4.32%                  | 4.58%                                    | 5.32%                          | 6.55%              | 7.25%                    |
| Other Community Services                                                             | 0.00%                | 0.00%                         | 0.00%                      | 0.00%               | 0.00%                    |                     |                        |                                          | 0.00%                          |                    |                          |
| Other Community Services                                                             | 0.00%                | 0.00%                         | 0.00%                      | 0.00%               | 0.00%                    |                     |                        |                                          | 0.00%                          |                    |                          |
| Community Services                                                                   | 5.02%                | 0.52%                         | 5.54%                      | 0.62%               | 6.16%                    | 3.49%               | 6.63%                  | 5.11%                                    | 5.01%                          | 6.43%              | 6.68%                    |