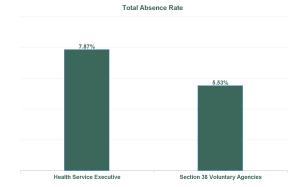

### Covid 19 Absence Rate

| Health Service Absence Rate -<br>by Admin : Feb 2024 | Certified<br>absence | Self-<br>certified<br>absence | Non<br>Covid-19<br>absence | Covid-19<br>Absensce | Total<br>absence<br>rate | Medical &<br>Dental | Nursing &<br>Midwifery | Health &<br>Social Care<br>Profession<br>als | Manageme<br>nt &<br>Administra<br>tive | General<br>Support | Patient &<br>Client Care |
|------------------------------------------------------|----------------------|-------------------------------|----------------------------|----------------------|--------------------------|---------------------|------------------------|----------------------------------------------|----------------------------------------|--------------------|--------------------------|
| Total                                                | 5.07%                | 0.61%                         | 5.69%                      | 0.35%                | 6.03%                    | 3.84%               | 6.25%                  | 4.99%                                        | 3.83%                                  | 6.86%              | 6.75%                    |
| Health Service Executive                             | 6.93%                | 0.62%                         | 7.56%                      | 0.31%                | 7.87%                    | 0.00%               | 8.69%                  | 5.12%                                        | 4.68%                                  | 7.74%              | 9.23%                    |
| Section 38 Voluntary Agencies                        | 4.57%                | 0.61%                         | 5.18%                      | 0.36%                | 5.53%                    | 5.47%               | 5.18%                  | 4.97%                                        | 3.40%                                  | 6.75%              | 6.13%                    |