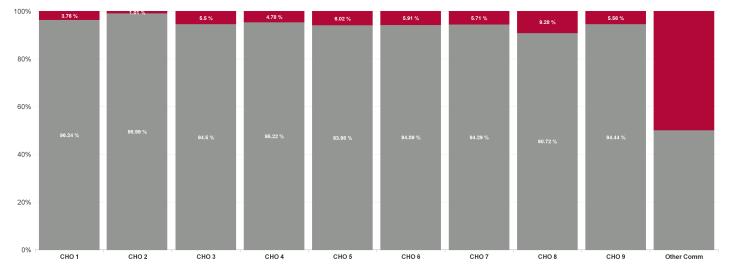

### Total Absence Rate

| Health Service Absence<br>Rate - by HG, CHO/Care<br>Group & Staff Category :<br>Feb 2024 | Certified<br>absence | Self-<br>certified<br>absence | Non<br>Covid-19<br>absence | Covid-19<br>Absensce | Total<br>absence<br>rate |
|------------------------------------------------------------------------------------------|----------------------|-------------------------------|----------------------------|----------------------|--------------------------|
| Disabilities                                                                             | 5.07%                | 0.61%                         | 5.69%                      | 0.35%                | 6.03%                    |
| CHO 1                                                                                    | 8.68%                | 0.65%                         | 9.32%                      | 0.36%                | 9.69%                    |
| CHO 2                                                                                    | 2.26%                | 0.10%                         | 2.36%                      | 0.02%                | 2.39%                    |
| CHO 3                                                                                    | 4.61%                | 0.48%                         | 5.08%                      | 0.30%                | 5.38%                    |
| CHO 4                                                                                    | 4.85%                | 0.95%                         | 5.80%                      | 0.29%                | 6.09%                    |
| CHO 5                                                                                    | 5.40%                | 0.68%                         | 6.08%                      | 0.39%                | 6.47%                    |
| CHO 6                                                                                    | 4.86%                | 0.67%                         | 5.53%                      | 0.35%                | 5.88%                    |
| CHO 7                                                                                    | 4.44%                | 0.65%                         | 5.09%                      | 0.31%                | 5.40%                    |
| CHO 8                                                                                    | 5.27%                | 0.51%                         | 5.78%                      | 0.59%                | 6.37%                    |
| CHO 9                                                                                    | 4.44%                | 0.42%                         | 4.87%                      | 0.29%                | 5.15%                    |
| Other Community Services                                                                 | 0.00%                | 0.00%                         | 0.00%                      | 0.00%                | 0.00%                    |