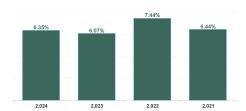

| % Non<br>Covid-19<br>absence | % Covid-19<br>absence |
|------------------------------|-----------------------|
| 94.26%                       | 5.74%                 |
| 96.24%                       | 3.76%                 |
| 98.99%                       | 1.01%                 |
| 94.50%                       | 5.50%                 |
| 95.22%                       | 4.78%                 |
| 93.98%                       | 6.02%                 |
| 94.09%                       | 5.91%                 |
| 94.29%                       | 5.71%                 |
| 90.72%                       | 9.28%                 |
| 94.44%                       | 5.56%                 |
| #DIV/0                       | #DIV/0                |