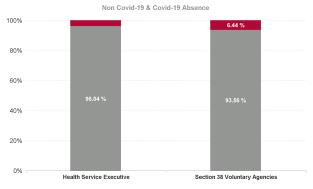

### Covid 19 Absence Rate

| Health Service Absence Rate -<br>by Admin : Feb 2024 | Certified<br>absence | Self-<br>certified<br>absence | Non<br>Covid-19<br>absence | Covid-19<br>Absensce | Total<br>absence<br>rate | Medical &<br>Dental | Nursing &<br>Midwifery | Health &<br>Social Care<br>Profession<br>als | Manageme<br>nt &<br>Administra<br>tive | General<br>Support | Patient &<br>Client Care |
|------------------------------------------------------|----------------------|-------------------------------|----------------------------|----------------------|--------------------------|---------------------|------------------------|----------------------------------------------|----------------------------------------|--------------------|--------------------------|
| Total                                                | 5.07%                | 0.61%                         | 5.69%                      | 0.35%                | 6.03%                    | 3.84%               | 6.25%                  | 4.99%                                        | 3.83%                                  | 6.86%              | 6.75%                    |
| Health Service Executive                             | 6.93%                | 0.62%                         | 7.56%                      | 0.31%                | 7.87%                    | 0.00%               | 8.69%                  | 5.12%                                        | 4.68%                                  | 7.74%              | 9.23%                    |
| Section 38 Voluntary Agencies                        | 4.57%                | 0.61%                         | 5.18%                      | 0.36%                | 5.53%                    | 5.47%               | 5.18%                  | 4.97%                                        | 3.40%                                  | 6.75%              | 6.13%                    |