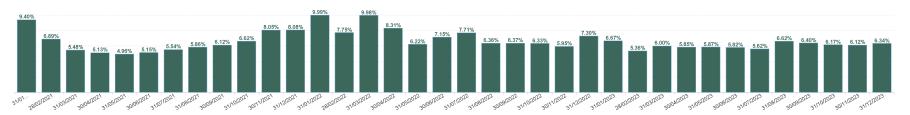

3%  | 4.72% | 0.00%         | 5.48%          |
| Feb 2021     | 4.35%     | 0.55%                         | 4.90%                      | 1.99%                | 6.89%                    | 8.50%  | 7.63%  | 5.86% | 6.73%  | 8.99%  | 6.21% | 6.62% | 7.66%  | 5.56% | 0.00%         | 6.89%          |
| Jan 2021     | 4.57%     | 0.35%                         | 4.92%                      | 4.48%                | 9.40%                    | 12.27% | 9.04%  | 8.79% | 10.05% | 11.27% | 8.93% | 9.56% | 8.72%  | 7.84% | 0.00%         | 9.40%          |
| 2021         | 4.40%     | 0.50%                         | 4.90%                      | 1.55%                | 6.44%                    | 8.49%  | 5.81%  | 5.69% | 7.14%  | 7.01%  | 5.83% | 6.58% | 6.65%  | 5.48% | 0.23%         | 6.44%          |





#### Total Absence Rate