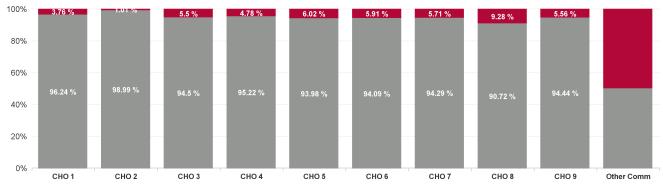

| Health Service Absence Rate - by<br>Hospital Group: Feb 2024 | Certified<br>absence | Self- certified<br>absence | Non Covid-19<br>absence | Covid-19<br>Absence | Total absence<br>rate |
|--------------------------------------------------------------|----------------------|----------------------------|-------------------------|---------------------|-----------------------|
| Disabilities                                                 | 5.07%                | 0.61%                      | 5.69%                   | 0.35%               | 6.03%                 |
| CHO 1                                                        | 8.68%                | 0.65%                      | 9.32%                   | 0.36%               | 9.69%                 |
| CHO 2                                                        | 2.26%                | 0.10%                      | 2.36%                   | 0.02%               | 2.39%                 |
| CHO 3                                                        | 4.61%                | 0.48%                      | 5.08%                   | 0.30%               | 5.38%                 |
| CHO 4                                                        | 4.85%                | 0.95%                      | 5.80%                   | 0.29%               | 6.09%                 |
| CHO 5                                                        | 5.40%                | 0.68%                      | 6.08%                   | 0.39%               | 6.47%                 |
| CHO 6                                                        | 4.86%                | 0.67%                      | 5.53%                   | 0.35%               | 5.88%                 |
| CHO 7                                                        | 4.44%                | 0.65%                      | 5.09%                   | 0.31%               | 5.40%                 |
| CHO 8                                                        | 5.27%                | 0.51%                      | 5.78%                   | 0.59%               | 6.37%                 |
| CHO 9                                                        | 4.44%                | 0.42%                      | 4.87%                   | 0.29%               | 5.15%                 |
| Other Community Services                                     | 0.00%                | 0.00%                      | 0.00%                   | 0.00%               | 0.00%                 |

### Total Absence Rate

| Health Service Absence<br>Rate - by HG, CHO/Care<br>Group & Staff Category :<br>Feb 2024 | Certified<br>absence | Self-<br>certified<br>absence | Non<br>Covid-19<br>absence | Covid-19<br>Absensce | Total<br>absence<br>rate |
|------------------------------------------------------------------------------------------|----------------------|-------------------------------|----------------------------|----------------------|--------------------------|
| Disabilities                                                                             | 5.07%                | 0.61%                         | 5.69%                      | 0.35%                | 6.03%                    |
| CHO 1                                                                                    | 8.68%                | 0.65%                         | 9.32%                      | 0.36%                | 9.69%                    |
| CHO 2                                                                                    | 2.26%                | 0.10%                         | 2.36%                      | 0.02%                | 2.39%                    |
| CHO 3                                                                                    | 4.61%                | 0.48%                         | 5.08%                      | 0.30%                | 5.38%                    |
| CHO 4                                                                                    | 4.85%                | 0.95%                         | 5.80%                      | 0.29%                | 6.09%                    |
| CHO 5                                                                                    | 5.40%                | 0.68%                         | 6.08%                      | 0.39%                | 6.47%                    |
| CHO 6                                                                                    | 4.86%                | 0.67%                         | 5.53%                      | 0.35%                | 5.88%                    |
| CHO 7                                                                                    | 4.44%                | 0.65%                         | 5.09%                      | 0.31%                | 5.40%                    |
| CHO 8                                                                                    | 5.27%                | 0.51%                         | 5.78%                      | 0.59%                | 6.37%                    |
| CHO 9                                                                                    | 4.44%                | 0.42%                         | 4.87%                      | 0.29%                | 5.15%                    |
| Other Community Services                                                                 | 0.00%                | 0.00%                         | 0.00%                      | 0.00%                | 0.00%                    |