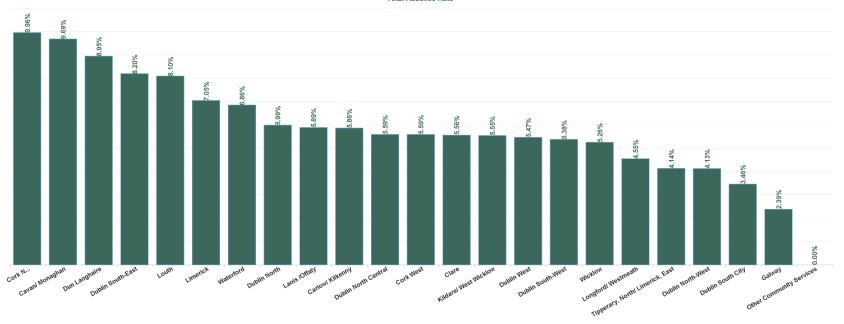

### **Total Absence Rate**

| Health Service Absence Rate<br>- by HG, CHO/Care Group &<br>Staff Category: Feb 2024 | Certified absence | Self-<br>certified<br>absence | Non<br>Covid-19<br>absence | Covid-19<br>Absence | Total<br>absence<br>rate | Medical &<br>Dental | Nursing &<br>Midwifery | Health & Social<br>Care<br>Professionals | Management &<br>Administrative | General<br>Support | Patient & Client<br>Care |
|--------------------------------------------------------------------------------------|-------------------|-------------------------------|----------------------------|---------------------|--------------------------|---------------------|------------------------|------------------------------------------|--------------------------------|--------------------|--------------------------|
| Total                                                                                | 5.07%             | 0.61%                         | 5.69%                      | 0.35%               | 6.03%                    | 3.84%               | 6.25%                  | 4.99%                                    | 3.83%                          | 6.86%              | 6.75%                    |
| Cavan/ Monaghan                                                                      | 8.68%             | 0.65%                         | 9.32%                      | 0.36%               | 9.69%                    | 0.00%               | 10.52%                 | 6.06%                                    | 4.26%                          | 9.88%              | 10.36%                   |
| CHO 1                                                                                | 8.68%             | 0.65%                         | 9.32%                      | 0.36%               | 9.69%                    | 0.00%               | 10.52%                 | 6.06%                                    | 4.26%                          | 9.88%              | 10.36%                   |
| Galway                                                                               | 2.26%             | 0.10%                         | 2.36%                      | 0.02%               | 2.39%                    | 0.00%               | 9.35%                  | 0.74%                                    | 1.15%                          | 0.00%              | 1.40%                    |
| CHO 2                                                                                | 2.26%             | 0.10%                         | 2.36%                      | 0.02%               | 2.39%                    | 0.00%               | 9.35%                  | 0.74%                                    | 1.15%                          | 0.00%              | 1.40%                    |
| Clare                                                                                | 4.87%             | 0.48%                         | 5.35%                      | 0.21%               | 5.56%                    | 0.00%               | 8.03%                  | 7.56%                                    | 3.67%                          | 2.63%              | 5.30%                    |
| Limerick                                                                             | 6.03%             | 0.50%                         | 6.53%                      | 0.52%               | 7.05%                    |                     | 8.09%                  | 4.35%                                    | 8.62%                          | 11.74%             | 7.50%                    |
| Tipperary, North/ Limerick, East                                                     | 3.48%             | 0.46%                         | 3.94%                      | 0.20%               | 4.14%                    |                     | 2.46%                  | 4.61%                                    | 1.95%                          | 3.26%              | 5.50%                    |
| CHO 3                                                                                | 4.61%             | 0.48%                         | 5.08%                      | 0.30%               | 5.38%                    | 0.00%               | 4.30%                  | 5.46%                                    | 3.56%                          | 4.15%              | 6.02%                    |
| Cork North                                                                           | 9.03%             | 0.73%                         | 9.76%                      | 0.20%               | 9.96%                    | 0.00%               | 15.42%                 | 7.73%                                    | 10.17%                         | 7.38%              | 8.84%                    |
| Cork West                                                                            | 4.31%             | 0.98%                         | 5.29%                      | 0.30%               | 5.59%                    |                     | 6.72%                  | 4.52%                                    | 3.50%                          | 6.59%              | 5.73%                    |
| CHO 4                                                                                | 4.85%             | 0.95%                         | 5.80%                      | 0.29%               | 6.09%                    | 0.00%               | 7.88%                  | 4.81%                                    | 5.49%                          | 6.69%              | 6.02%                    |
| Carlow/ Kilkenny                                                                     | 5.10%             | 0.61%                         | 5.70%                      | 0.16%               | 5.86%                    | 0.00%               | 7.25%                  | 4.89%                                    | 2.90%                          | 0.00%              | 6.67%                    |
| Waterford                                                                            | 5.59%             | 0.72%                         | 6.32%                      | 0.54%               | 6.86%                    | 0.00%               | 6.96%                  | 7.98%                                    | 2.23%                          | 3.28%              | 7.09%                    |
| CHO 5                                                                                | 5.40%             | 0.68%                         | 6.08%                      | 0.39%               | 6.47%                    | 0.00%               | 7.12%                  | 6.47%                                    | 2.64%                          | 2.30%              | 6.97%                    |
| Dublin South-East                                                                    | 5.98%             | 0.98%                         | 6.95%                      | 1.25%               | 8.20%                    | 0.00%               | 5.94%                  | 10.68%                                   | 3.36%                          | 4.88%              | 11.17%                   |
| Dun Laoghaire                                                                        | 7.90%             | 1.05%                         | 8.95%                      | 0.00%               | 8.95%                    |                     | 3.42%                  | 0.00%                                    | 3.70%                          | 65.26%             | 10.33%                   |
| Wicklow                                                                              | 4.48%             | 0.59%                         | 5.08%                      | 0.18%               | 5.26%                    | 0.00%               | 7.00%                  | 5.89%                                    | 2.31%                          | 4.52%              | 5.07%                    |
| CHO 6                                                                                | 4.86%             | 0.67%                         | 5.53%                      | 0.35%               | 5.88%                    | 0.00%               | 6.17%                  | 6.22%                                    | 2.57%                          | 9.30%              | 6.31%                    |
| Dublin South City                                                                    | 3.41%             | 0.05%                         | 3.46%                      | 0.00%               | 3.46%                    |                     | 0.00%                  | 0.62%                                    | 4.87%                          |                    | 14.22%                   |
| Dublin South-West                                                                    | 4.33%             | 0.75%                         | 5.08%                      | 0.30%               | 5.38%                    | 0.00%               | 7.19%                  | 4.02%                                    | 3.25%                          | 6.86%              | 5.59%                    |
| Dublin West                                                                          | 4.60%             | 0.62%                         | 5.22%                      | 0.25%               | 5.47%                    | 3.06%               | 4.75%                  | 3.91%                                    | 4.70%                          | 5.18%              | 6.09%                    |
| Kildare/ West Wicklow                                                                | 4.28%             | 0.64%                         | 4.92%                      | 0.62%               | 5.55%                    |                     | 7.68%                  | 3.79%                                    | 1.57%                          | 0.00%              | 6.81%                    |
| CHO 7                                                                                | 4.44%             | 0.65%                         | 5.09%                      | 0.31%               | 5.40%                    | 2.81%               | 6.01%                  | 3.75%                                    | 3.96%                          | 5.76%              | 6.09%                    |
| Laois /Offaly                                                                        | 4.91%             | 0.52%                         | 5.42%                      | 0.47%               | 5.89%                    | 0.00%               | 7.12%                  | 5.93%                                    | 5.08%                          | 5.36%              | 5.56%                    |
| Longford/ Westmeath                                                                  | 3.96%             | 0.23%                         | 4.20%                      | 0.36%               | 4.55%                    |                     | 3.04%                  | 4.71%                                    | 5.45%                          | 0.00%              | 4.59%                    |
| Louth                                                                                | 6.55%             | 0.63%                         | 7.18%                      | 0.92%               | 8.10%                    | 0.00%               | 5.81%                  | 6.98%                                    | 2.07%                          | 23.13%             | 9.42%                    |
| CHO 8                                                                                | 5.27%             | 0.51%                         | 5.78%                      | 0.59%               | 6.37%                    | 0.00%               | 6.39%                  | 5.81%                                    | 4.77%                          | 10.58%             | 6.68%                    |
| Dublin North                                                                         | 5.21%             | 0.60%                         | 5.81%                      | 0.18%               | 5.99%                    | 0.00%               | 4.30%                  | 6.39%                                    | 4.69%                          | 16.46%             | 7.76%                    |
| Dublin North Central                                                                 | 5.02%             | 0.42%                         | 5.44%                      | 0.15%               | 5.59%                    | 4.38%               | 3.63%                  | 4.69%                                    | 4.44%                          | 13.52%             | 8.02%                    |
| Dublin North-West                                                                    | 3.22%             | 0.37%                         | 3.59%                      | 0.54%               | 4.13%                    | 14.72%              | 2.45%                  | 4.94%                                    | 2.45%                          | 2.79%              | 5.28%                    |
| CHO 9                                                                                | 4.44%             | 0.42%                         | 4.87%                      | 0.29%               | 5.15%                    | 6.62%               | 3.36%                  | 4.80%                                    | 3.85%                          | 8.38%              | 6.82%                    |
| Other Community Services                                                             | 0.00%             | 0.00%                         | 0.00%                      | 0.00%               | 0.00%                    |                     |                        |                                          | 0.00%                          |                    |                          |
| Other Community Services                                                             | 0.00%             | 0.00%                         | 0.00%                      | 0.00%               | 0.00%                    |                     |                        |                                          | 0.00%                          |                    |                          |
| Community Services                                                                   | 5.07%             | 0.61%                         | 5.69%                      | 0.35%               | 6.03%                    | 3.84%               | 6.25%                  | 4.99%                                    | 3.83%                          | 6.86%              | 6.75%                    |