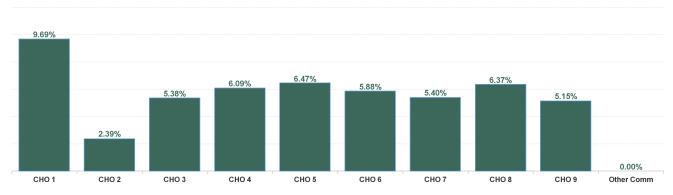

| Health Service Absence Rate - by<br>Hospital Group: Feb 2024 | Certified<br>absence | Self- certified<br>absence | Non Covid-19<br>absence | Covid-19<br>Absence | Total absence<br>rate |
|--------------------------------------------------------------|----------------------|----------------------------|-------------------------|---------------------|-----------------------|
| Disabilities                                                 | 5.07%                | 0.61%                      | 5.69%                   | 0.35%               | 6.03%                 |
| CHO 1                                                        | 8.68%                | 0.65%                      | 9.32%                   | 0.36%               | 9.69%                 |
| CHO 2                                                        | 2.26%                | 0.10%                      | 2.36%                   | 0.02%               | 2.39%                 |
| CHO 3                                                        | 4.61%                | 0.48%                      | 5.08%                   | 0.30%               | 5.38%                 |
| CHO 4                                                        | 4.85%                | 0.95%                      | 5.80%                   | 0.29%               | 6.09%                 |
| CHO 5                                                        | 5.40%                | 0.68%                      | 6.08%                   | 0.39%               | 6.47%                 |
| CHO 6                                                        | 4.86%                | 0.67%                      | 5.53%                   | 0.35%               | 5.88%                 |
| CHO 7                                                        | 4.44%                | 0.65%                      | 5.09%                   | 0.31%               | 5.40%                 |
| CHO 8                                                        | 5.27%                | 0.51%                      | 5.78%                   | 0.59%               | 6.37%                 |
| CHO 9                                                        | 4.44%                | 0.42%                      | 4.87%                   | 0.29%               | 5.15%                 |
| Other Community Services                                     | 0.00%                | 0.00%                      | 0.00%                   | 0.00%               | 0.00%                 |

### Total Absence Rate

| Health Service Absence<br>Rate - by HG, CHO/Care<br>Group & Staff Category :<br>Feb 2024 | Certified<br>absence | Self-<br>certified<br>absence | Non<br>Covid-19<br>absence | Covid-19<br>Absensce | Total<br>absence<br>rate |
|------------------------------------------------------------------------------------------|----------------------|-------------------------------|----------------------------|----------------------|--------------------------|
| Disabilities                                                                             | 5.07%                | 0.61%                         | 5.69%                      | 0.35%                | 6.03%                    |
| CHO 1                                                                                    | 8.68%                | 0.65%                         | 9.32%                      | 0.36%                | 9.69%                    |
| CHO 2                                                                                    | 2.26%                | 0.10%                         | 2.36%                      | 0.02%                | 2.39%                    |
| CHO 3                                                                                    | 4.61%                | 0.48%                         | 5.08%                      | 0.30%                | 5.38%                    |
| CHO 4                                                                                    | 4.85%                | 0.95%                         | 5.80%                      | 0.29%                | 6.09%                    |
| CHO 5                                                                                    | 5.40%                | 0.68%                         | 6.08%                      | 0.39%                | 6.47%                    |
| CHO 6                                                                                    | 4.86%                | 0.67%                         | 5.53%                      | 0.35%                | 5.88%                    |
| CHO 7                                                                                    | 4.44%                | 0.65%                         | 5.09%                      | 0.31%                | 5.40%                    |
| CHO 8                                                                                    | 5.27%                | 0.51%                         | 5.78%                      | 0.59%                | 6.37%                    |
| CHO 9                                                                                    | 4.44%                | 0.42%                         | 4.87%                      | 0.29%                | 5.15%                    |
| Other Community Services                                                                 | 0.00%                | 0.00%                         | 0.00%                      | 0.00%                | 0.00%                    |