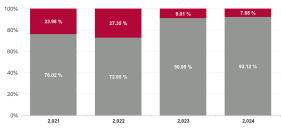

| % Non<br>Covid-19<br>absence | % Covid-19<br>absence |
|------------------------------|-----------------------|
| 94.26%                       | 5.74%                 |
| 96.24%                       | 3.76%                 |
| 98.99%                       | 1.01%                 |
| 94.50%                       | 5.50%                 |
| 95.22%                       | 4.78%                 |
| 93.98%                       | 6.02%                 |
| 94.09%                       | 5.91%                 |
| 94.29%                       | 5.71%                 |
| 90.72%                       | 9.28%                 |
| 94.44%                       | 5.56%                 |
| #DIV/0                       | #DIV/0                |