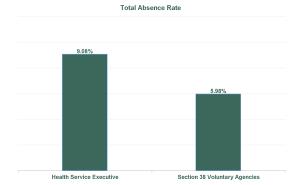

## Covid 19 Absence Rate

| Health Service Absence Rate -<br>by Admin : Jan 2024 | Certified<br>absence | Self-<br>certified<br>absence | Non<br>Covid-19<br>absence | Covid-19<br>Absensce | Total<br>absence<br>rate | Medical &<br>Dental | Nursing &<br>Midwifery | Health &<br>Social Care<br>Profession<br>als | Manageme<br>nt &<br>Administra<br>tive | General<br>Support | Patient &<br>Client Care |
|------------------------------------------------------|----------------------|-------------------------------|----------------------------|----------------------|--------------------------|---------------------|------------------------|----------------------------------------------|----------------------------------------|--------------------|--------------------------|
| Total                                                | 5.30%                | 0.70%                         | 5.99%                      | 0.64%                | 6.63%                    | 2.95%               | 7.04%                  | 5.64%                                        | 3.86%                                  | 7.12%              | 7.40%                    |
| Health Service Executive                             | 7.72%                | 0.75%                         | 8.47%                      | 0.61%                | 9.08%                    | 0.00%               | 10.40%                 | 5.96%                                        | 5.56%                                  | 6.49%              | 10.49%                   |
| Section 38 Voluntary Agencies                        | 4.65%                | 0.68%                         | 5.33%                      | 0.65%                | 5.98%                    | 4.13%               | 5.55%                  | 5.59%                                        | 3.02%                                  | 7.20%              | 6.64%                    |