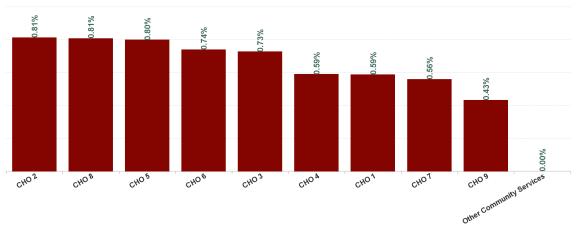

| Health Service Absence Rate - by<br>Hospital Group: Jan 2024 | Certified<br>absence | Self- certified<br>absence | Non Covid-19<br>absence | Covid-19<br>Absence | Total absence<br>rate |
|--------------------------------------------------------------|----------------------|----------------------------|-------------------------|---------------------|-----------------------|
| Disabilities                                                 | 5.30%                | 0.70%                      | 5.99%                   | 0.64%               | 6.63%                 |
| CHO 1                                                        | 9.43%                | 0.82%                      | 10.25%                  | 0.59%               | 10.84%                |
| CHO 2                                                        | 5.83%                | 0.62%                      | 6.45%                   | 0.81%               | 7.26%                 |
| CHO 3                                                        | 4.78%                | 0.51%                      | 5.29%                   | 0.73%               | 6.01%                 |
| CHO 4                                                        | 4.98%                | 1.15%                      | 6.13%                   | 0.59%               | 6.72%                 |
| CHO 5                                                        | 5.69%                | 0.75%                      | 6.44%                   | 0.80%               | 7.24%                 |
| CHO 6                                                        | 4.49%                | 0.68%                      | 5.17%                   | 0.74%               | 5.91%                 |
| CHO 7                                                        | 4.53%                | 0.71%                      | 5.24%                   | 0.56%               | 5.80%                 |
| CHO 8                                                        | 5.26%                | 0.57%                      | 5.83%                   | 0.81%               | 6.64%                 |
| CHO 9                                                        | 4.41%                | 0.51%                      | 4.91%                   | 0.43%               | 5.34%                 |
| Other Community Services                                     | 0.00%                | 0.00%                      | 0.00%                   | 0.00%               | 0.00%                 |