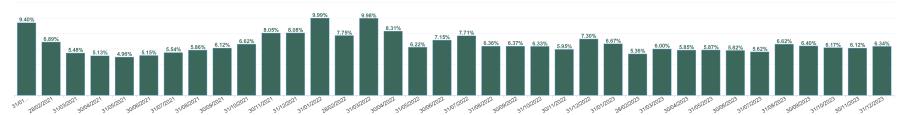

| Health Service Absence Rate - by Staff<br>Category: Jan 2024 | Certified<br>absence | Self- certified<br>absence | Non Covid-19<br>absence | Covid-19<br>Absence | Total absence<br>rate |
|--------------------------------------------------------------|----------------------|----------------------------|-------------------------|---------------------|-----------------------|
| Disabilities                                                 | 5.30%                | 0.70%                      | 5.99%                   | 0.64%               | 6.63%                 |
| Medical & Dental                                             | 2.65%                | 0.00%                      | 2.65%                   | 0.30%               | 2.95%                 |
| Nursing & Midwifery                                          | 5.65%                | 0.75%                      | 6.41%                   | 0.63%               | 7.04%                 |
| Health & Social Care Professionals                           | 4.39%                | 0.63%                      | 5.02%                   | 0.62%               | 5.64%                 |
| Management & Administrative                                  | 3.17%                | 0.35%                      | 3.52%                   | 0.35%               | 3.86%                 |
| General Support                                              | 5.97%                | 0.60%                      | 6.57%                   | 0.55%               | 7.12%                 |
| Patient & Client Care                                        | 5.91%                | 0.78%                      | 6.69%                   | 0.71%               | 7.40%                 |

| Medical &<br>Dental | Nursing &<br>Midwifery | Health & Social<br>Care<br>Professionals | Management &<br>Administrative | General<br>Support | Patient & Client<br>Care |
|---------------------|------------------------|------------------------------------------|--------------------------------|--------------------|--------------------------|
| 2.95%               | 7.04%                  | 5.64%                                    | 3.86%                          | 7.12%              | 7.40%                    |
| 0.00%               | 11.84%                 | 5.41%                                    | 4.82%                          | 8.90%              | 11.78%                   |
| 0.00%               | 10.97%                 | 6.51%                                    | 2.94%                          | 4.93%              | 7.65%                    |
| 0.00%               | 4.95%                  | 5.96%                                    | 3.77%                          | 3.50%              | 6.86%                    |
| 0.00%               | 7.25%                  | 5.76%                                    | 5.49%                          | 8.14%              | 6.89%                    |
| 9.64%               | 6.75%                  | 8.83%                                    | 4.40%                          | 2.20%              | 7.48%                    |
| 0.00%               | 4.17%                  | 7.37%                                    | 3.14%                          | 13.05%             | 5.71%                    |
| 0.00%               | 7.10%                  | 3.91%                                    | 2.98%                          | 7.06%              | 6.51%                    |
| 0.00%               | 8.65%                  | 5.15%                                    | 6.07%                          | 7.37%              | 6.54%                    |
| 5.77%               | 3.76%                  | 5.14%                                    | 2.82%                          | 7.71%              | 7.23                     |
|                     |                        |                                          | 0.00%                          |                    |                          |