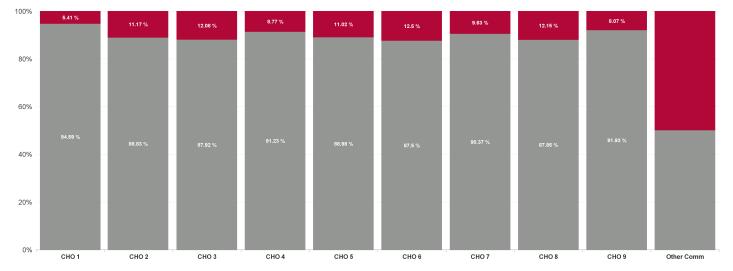

| Health Service Covid 19 Absence Rate -<br>by Hospital & Staff Category: Jan 2024 | Non<br>Covid-19<br>absence | Covid-19<br>absence | Total<br>absence<br>rate | Medical &<br>Dental | Nursing &<br>Midwifery | Health & Social<br>Care<br>Professionals | Management &<br>Administrative | General<br>Support | Patient & Client<br>Care |
|----------------------------------------------------------------------------------|----------------------------|---------------------|--------------------------|---------------------|------------------------|------------------------------------------|--------------------------------|--------------------|--------------------------|
| Disabilities                                                                     | 5.99%                      | 0.64%               | 6.63%                    | 0.30%               | 0.63%                  | 0.62%                                    | 0.35%                          | 0.55%              | 0.71%                    |
| Cavan/ Monaghan                                                                  | 10.25%                     | 0.59%               | 10.84%                   | 0.00%               | 0.67%                  | 0.08%                                    | 0.96%                          | 0.00%              | 0.58%                    |
| CHO 1                                                                            | 10.25%                     | 0.59%               | 10.84%                   | 0.00%               | 0.67%                  | 0.08%                                    | 0.96%                          | 0.00%              | 0.58%                    |
| Galway                                                                           | 6.45%                      | 0.81%               | 7.26%                    | 0.00%               | 1.04%                  | 0.94%                                    | 0.22%                          | 1.01%              | 0.77%                    |
| CHO 2                                                                            | 6.45%                      | 0.81%               | 7.26%                    | 0.00%               | 1.04%                  | 0.94%                                    | 0.22%                          | 1.01%              | 0.77%                    |
| Clare                                                                            | 5.21%                      | 0.56%               | 5.76%                    | 0.00%               | 0.00%                  | 0.18%                                    | 0.00%                          | 3.01%              | 0.69%                    |
| Limerick                                                                         | 7.15%                      | 0.84%               | 7.99%                    |                     | 0.95%                  | 0.88%                                    | 0.58%                          | 3.94%              | 0.72%                    |
| Tipperary, North/ Limerick, East                                                 | 4.20%                      | 0.76%               | 4.96%                    |                     | 1.11%                  | 0.34%                                    | 0.00%                          | 0.53%              | 0.81%                    |
| CHO 3                                                                            | 5.29%                      | 0.73%               | 6.01%                    | 0.00%               | 1.05%                  | 0.47%                                    | 0.06%                          | 1.21%              | 0.75%                    |
| Cork North                                                                       | 8.65%                      | 1.35%               | 10.00%                   | 0.00%               | 1.12%                  | 2.80%                                    | 0.47%                          | 0.86%              | 1.46%                    |
| Cork West                                                                        | 5.78%                      | 0.48%               | 6.26%                    |                     | 0.46%                  | 0.23%                                    | 0.34%                          | 0.79%              | 0.55%                    |
| CHO 4                                                                            | 6.13%                      | 0.59%               | 6.72%                    | 0.00%               | 0.55%                  | 0.47%                                    | 0.38%                          | 0.80%              | 0.64%                    |
| Carlow/ Kilkenny                                                                 | 6.34%                      | 0.53%               | 6.87%                    | 0.00%               | 0.39%                  | 0.51%                                    | 0.66%                          | 0.00%              | 0.58%                    |
| Waterford                                                                        | 6.51%                      | 0.98%               | 7.49%                    | 0.00%               | 0.40%                  | 1.95%                                    | 0.30%                          | 0.00%              | 0.96%                    |
| CHO 5                                                                            | 6.44%                      | 0.80%               | 7.24%                    | 0.00%               | 0.40%                  | 1.25%                                    | 0.53%                          | 0.00%              | 0.84%                    |
| Dublin South-East                                                                | 7.62%                      | 1.06%               | 8.67%                    | 0.00%               | 0.00%                  | 2.32%                                    | 0.47%                          | 0.00%              | 1.71%                    |
| Dun Laoghaire                                                                    | 7.04%                      | 0.65%               | 7.69%                    |                     | 0.96%                  | 0.00%                                    | 0.00%                          | 0.00%              | 0.51%                    |
| Wicklow                                                                          | 4.55%                      | 0.67%               | 5.22%                    | 0.00%               | 0.69%                  | 0.72%                                    | 0.17%                          | 0.24%              | 0.82%                    |
| CHO 6                                                                            | 5.17%                      | 0.74%               | 5.91%                    | 0.00%               | 0.48%                  | 0.84%                                    | 0.22%                          | 0.21%              | 0.97%                    |
| Dublin South City                                                                | 2.58%                      | 0.87%               | 3.45%                    |                     | 0.00%                  | 1.11%                                    | 0.82%                          |                    | 0.00%                    |
| Dublin South-West                                                                | 5.28%                      | 0.61%               | 5.89%                    | 0.00%               | 0.76%                  | 0.58%                                    | 0.00%                          | 0.00%              | 0.75%                    |
| Dublin West                                                                      | 5.33%                      | 0.43%               | 5.77%                    | 0.00%               | 0.47%                  | 0.48%                                    | 0.18%                          | 0.46%              | 0.45%                    |
| Kildare/ West Wicklow                                                            | 5.33%                      | 0.84%               | 6.16%                    |                     | 2.27%                  | 0.49%                                    | 0.56%                          | 0.00%              | 0.89%                    |
| CHO 7                                                                            | 5.24%                      | 0.56%               | 5.80%                    | 0.00%               | 0.70%                  | 0.57%                                    | 0.27%                          | 0.28%              | 0.59%                    |
| Laois /Offaly                                                                    | 5.82%                      | 0.86%               | 6.69%                    | 0.00%               | 1.02%                  | 1.14%                                    | 0.74%                          | 0.68%              | 0.68%                    |
| Longford/ Westmeath                                                              | 4.75%                      | 0.51%               | 5.26%                    |                     | 0.00%                  | 0.61%                                    | 0.00%                          | 0.00%              | 0.55%                    |
| Louth                                                                            | 6.35%                      | 0.85%               | 7.19%                    | 0.00%               | 0.85%                  | 0.63%                                    | 1.72%                          | 0.00%              | 0.88%                    |
| CHO 8                                                                            | 5.83%                      | 0.81%               | 6.64%                    | 0.00%               | 0.91%                  | 0.94%                                    | 0.76%                          | 0.38%              | 0.73%                    |
| Dublin North                                                                     | 6.13%                      | 0.11%               | 6.24%                    | 0.00%               | 0.07%                  | 0.00%                                    | 0.53%                          | 0.00%              | 0.09%                    |
| Dublin North Central                                                             | 4.79%                      | 0.29%               | 5.09%                    | 1.19%               | 0.13%                  | 0.26%                                    | 0.00%                          | 0.81%              | 0.48%                    |
| Dublin North-West                                                                | 4.62%                      | 0.79%               | 5.40%                    | 0.00%               | 0.45%                  | 0.65%                                    | 0.05%                          | 0.27%              | 1.42%                    |
| CHO 9                                                                            | 4.91%                      | 0.43%               | 5.34%                    | 0.69%               | 0.23%                  | 0.33%                                    | 0.09%                          | 0.48%              | 0.80%                    |
| Other Community Services                                                         | 0.00%                      | 0.00%               | 0.00%                    |                     |                        |                                          | 0.00%                          |                    |                          |
| 0"                                                                               | 0.000                      | 0.000               | 0.000/                   |                     | To                     | otal Absence Rate                        | 0.000                          |                    |                          |

7.12%

7.40%

| Health Service Covid 19<br>Absence Rate - by Hospital &<br>Staff Category: Jan 2024 | Non<br>Covid-19<br>absence | Covid-19<br>Absensc<br>e | Total<br>absence<br>rate | Medical<br>& Denta |
|-------------------------------------------------------------------------------------|----------------------------|--------------------------|--------------------------|--------------------|
| Disabilities                                                                        | 5.99%                      | 0.64%                    | 6.63%                    | 0.309              |
| Health Service Executive                                                            | 10.25%                     | 0.59%                    | 10.84%                   | 0.00               |
| CHO 1                                                                               | 10.25%                     | 0.59%                    | 10.84%                   | 0.00               |
| Health Service Executive                                                            | 7.78%                      | 0.92%                    | 8.70%                    | 0.00               |
| Section 38 Voluntary Agencies                                                       | 6.15%                      | 0.79%                    | 6.94%                    | 0.00               |
| CHO 2                                                                               | 6.45%                      | 0.81%                    | 7.26%                    | 0.00               |
| Health Service Executive                                                            | 6.59%                      | 0.51%                    | 7.10%                    |                    |
| Section 38 Voluntary Agencies                                                       | 5.20%                      | 0.74%                    | 5.94%                    | 0.00               |
| CHO 3                                                                               | 5.29%                      | 0.73%                    | 6.01%                    | 0.00               |
| Health Service Executive                                                            | 8.65%                      | 1.35%                    | 10.00%                   | 0.00               |
| Section 38 Voluntary Agencies                                                       | 5.78%                      | 0.48%                    | 6.26%                    |                    |
| CHO 4                                                                               | 6.13%                      | 0.59%                    | 6.72%                    | 0.00               |
| Health Service Executive                                                            | 7.19%                      | 0.15%                    | 7.35%                    | 0.00               |
| Section 38 Voluntary Agencies                                                       | 6.19%                      | 1.01%                    | 7.20%                    | 0.00               |
| CHO 5                                                                               | 6.44%                      | 0.80%                    | 7.24%                    | 0.00               |
| Health Service Executive                                                            | 7.62%                      | 1.06%                    | 8.67%                    | 0.00               |
| Section 38 Voluntary Agencies                                                       | 4.67%                      | 0.67%                    | 5.34%                    | 0.00               |
| CHO 6                                                                               | 5.17%                      | 0.74%                    | 5.91%                    | 0.00               |
| Health Service Executive                                                            | 2.58%                      | 0.87%                    | 3.45%                    |                    |
| Section 38 Voluntary Agencies                                                       | 5.31%                      | 0.55%                    | 5.86%                    | 0.00               |
| CHO 7                                                                               | 5.24%                      | 0.56%                    | 5.80%                    | 0.00               |
| Health Service Executive                                                            | 7.82%                      | 0.67%                    | 8.49%                    | 0.00               |
| Section 38 Voluntary Agencies                                                       | 5.19%                      | 0.85%                    | 6.04%                    | 0.00               |
| CHO 8                                                                               | 5.83%                      | 0.81%                    | 6.64%                    | 0.00               |
| Health Service Executive                                                            | 6.13%                      | 0.11%                    | 6.24%                    | 0.00               |
| Section 38 Voluntary Agencies                                                       | 4.73%                      | 0.48%                    | 5.21%                    | 0.82               |
| CHO 9                                                                               | 4.91%                      | 0.43%                    | 5.34%                    | 0.69               |
| Health Service Executive                                                            | 0.00%                      | 0.00%                    | 0.00%                    |                    |
| Other Community Services                                                            | 0.00%                      | 0.00%                    | 0.00%                    |                    |
| Community Services                                                                  | 5.99%                      | 0.64%                    | 6.63%                    | 0.30               |

#### Patient & Client Care General Support 0.63% 0.62% 0.35% 0.55% 0.71% 0.67% 0.08% 0.96% 0.00% 0.58% 0.67% 0.08% 0.96% 0.00% 0.58% 1.61% 1.15% 0.00% 0.00% 0.83% 0.87% 0.88% 0.33% 1.16% 0.76% 1.04% 0.94% 0.22% 1.01% 0.77% 0.00% 0.00% 3.01% 0.75% 1.05% 0.51% 0.10% 0.91% 0.74% 1.05% 0.47% 0.06% 1.21% 0.75% 1.46% 1.12% 2.80% 0.47% 0.86% 0.46% 0.79% 0.55% 0.23% 0.34% 0.64% 0.55% 0.47% 0.38% 0.80% 0.00% 0.27% 0.41% 0.06% 0.73% 1.81% 0.62% 0.00% 0.96% 0.40% 1.25% 0.53% 0.00% 0.84% 0.00% 0.47% 1.71% 2.32% 0.00% 0.75% 0.80% 0.72% 0.16% 0.22% 0.48% 0.22% 0.21% 0.97% 0.84% 0.00% 0.82% 0.00% 1.11% 0.70% 0.54% 0.18% 0.28% 0.60% 0.70% 0.57% 0.27% 0.28% 0.59% 1.08% 0.00% 0.85% 2.69% 0.56% 0.82% 1.17% 0.67% 0.00% 0.77% 0.91% 0.94% 0.76% 0.38% 0.73% 0.07% 0.00% 0.53% 0.00% 0.09% 0.29% 0.35% 0.02% 0.51% 0.94% 0.23% 0.33% 0.09% 0.48% 0.80% 0.00% 0.00% 0.63% 0.62% 0.35% 0.55% 0.71%