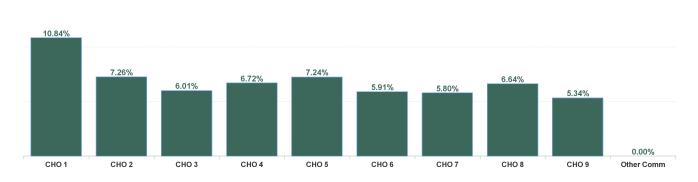

| Health Service Absence Rate - by<br>Hospital Group: Jan 2024 | Certified<br>absence | Self- certified<br>absence | Non Covid-19<br>absence | Covid-19<br>Absence | Total absence<br>rate |
|--------------------------------------------------------------|----------------------|----------------------------|-------------------------|---------------------|-----------------------|
| Disabilities                                                 | 5.30%                | 0.70%                      | 5.99%                   | 0.64%               | 6.63%                 |
| CHO 1                                                        | 9.43%                | 0.82%                      | 10.25%                  | 0.59%               | 10.84%                |
| CHO 2                                                        | 5.83%                | 0.62%                      | 6.45%                   | 0.81%               | 7.26%                 |
| CHO 3                                                        | 4.78%                | 0.51%                      | 5.29%                   | 0.73%               | 6.01%                 |
| CHO 4                                                        | 4.98%                | 1.15%                      | 6.13%                   | 0.59%               | 6.72%                 |
| CHO 5                                                        | 5.69%                | 0.75%                      | 6.44%                   | 0.80%               | 7.24%                 |
| CHO 6                                                        | 4.49%                | 0.68%                      | 5.17%                   | 0.74%               | 5.91%                 |
| CHO 7                                                        | 4.53%                | 0.71%                      | 5.24%                   | 0.56%               | 5.80%                 |
| CHO 8                                                        | 5.26%                | 0.57%                      | 5.83%                   | 0.81%               | 6.64%                 |
| CHO 9                                                        | 4.41%                | 0.51%                      | 4.91%                   | 0.43%               | 5.34%                 |
| Other Community Services                                     | 0.00%                | 0.00%                      | 0.00%                   | 0.00%               | 0.00%                 |

### **Total Absence Rate**

| Health Service Absence<br>Rate - by HG, CHO/Care<br>Group & Staff Category :<br>Jan 2024 | Certified absence | Self-<br>certified<br>absence | Non<br>Covid-19<br>absence | Covid-19<br>Absensce | Total<br>absence<br>rate |
|------------------------------------------------------------------------------------------|-------------------|-------------------------------|----------------------------|----------------------|--------------------------|
| Disabilities                                                                             | 5.30%             | 0.70%                         | 5.99%                      | 0.64%                | 6.63%                    |
| CHO 1                                                                                    | 9.43%             | 0.82%                         | 10.25%                     | 0.59%                | 10.84%                   |
| CHO 2                                                                                    | 5.83%             | 0.62%                         | 6.45%                      | 0.81%                | 7.26%                    |
| CHO 3                                                                                    | 4.78%             | 0.51%                         | 5.29%                      | 0.73%                | 6.01%                    |
| CHO 4                                                                                    | 4.98%             | 1.15%                         | 6.13%                      | 0.59%                | 6.72%                    |
| CHO 5                                                                                    | 5.69%             | 0.75%                         | 6.44%                      | 0.80%                | 7.24%                    |
| CHO 6                                                                                    | 4.49%             | 0.68%                         | 5.17%                      | 0.74%                | 5.91%                    |
| CHO 7                                                                                    | 4.53%             | 0.71%                         | 5.24%                      | 0.56%                | 5.80%                    |
| CHO 8                                                                                    | 5.26%             | 0.57%                         | 5.83%                      | 0.81%                | 6.64%                    |
| CHO 9                                                                                    | 4.41%             | 0.51%                         | 4.91%                      | 0.43%                | 5.34%                    |
| Other Community Services                                                                 | 0.00%             | 0.00%                         | 0.00%                      | 0.00%                | 0.00%                    |