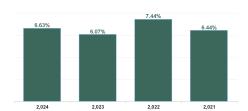

| % Non<br>Covid-19<br>absence | % Covid-19<br>absence |
|------------------------------|-----------------------|
| 90.38%                       | 9.62%                 |
| 89.75%                       | 10.25%                |
| 91.08%                       | 8.92%                 |
| 89.08%                       | 10.92%                |
| 91.06%                       | 8.94%                 |
| 92.26%                       | 7.74%                 |
| 90.38%                       | 9.62%                 |

| % Non<br>Covid-19<br>absence | % Covid-19<br>absence |
|------------------------------|-----------------------|
| 90.38%                       | 9.62%                 |
| 94.59%                       | 5.41%                 |
| 88.83%                       | 11.17%                |
| 87.92%                       | 12.08%                |
| 91.23%                       | 8.77%                 |
| 88.98%                       | 11.02%                |
| 87.50%                       | 12.50%                |
| 90.37%                       | 9.63%                 |
| 87.85%                       | 12.15%                |
| 91.93%                       | 8.07%                 |
| #DIV/0                       | #DIV/0                |