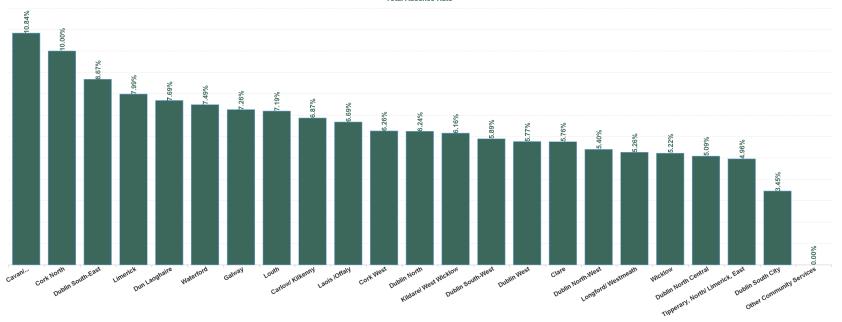

### **Total Absence Rate**

| Health Service Absence<br>Rate - by HG, CHO/Care<br>Group & Staff Category :<br>Jan 2024 | Certified absence | Self-<br>certified<br>absence | Non<br>Covid-19<br>absence | Covid-19<br>Absensce | Total<br>absence<br>rate |
|------------------------------------------------------------------------------------------|-------------------|-------------------------------|----------------------------|----------------------|--------------------------|
| Disabilities                                                                             | 5.30%             | 0.70%                         | 5.99%                      | 0.64%                | 6.63%                    |
| CHO 1                                                                                    | 9.43%             | 0.82%                         | 10.25%                     | 0.59%                | 10.84%                   |
| CHO 2                                                                                    | 5.83%             | 0.62%                         | 6.45%                      | 0.81%                | 7.26%                    |
| CHO 3                                                                                    | 4.78%             | 0.51%                         | 5.29%                      | 0.73%                | 6.01%                    |
| CHO 4                                                                                    | 4.98%             | 1.15%                         | 6.13%                      | 0.59%                | 6.72%                    |
| CHO 5                                                                                    | 5.69%             | 0.75%                         | 6.44%                      | 0.80%                | 7.24%                    |
| CHO 6                                                                                    | 4.49%             | 0.68%                         | 5.17%                      | 0.74%                | 5.91%                    |
| CHO 7                                                                                    | 4.53%             | 0.71%                         | 5.24%                      | 0.56%                | 5.80%                    |
| CHO 8                                                                                    | 5.26%             | 0.57%                         | 5.83%                      | 0.81%                | 6.64%                    |
| CHO 9                                                                                    | 4.41%             | 0.51%                         | 4.91%                      | 0.43%                | 5.34%                    |
| Other Community Services                                                                 | 0.00%             | 0.00%                         | 0.00%                      | 0.00%                | 0.00%                    |

#### **Total Absence Rate**

| Health Service Absence Rate<br>- by HG, CHO/Care Group &<br>Staff Category: Jan 2024 | Certified absence | Self-<br>certified<br>absence | Non<br>Covid-19<br>absence | Covid-19<br>Absence | Total<br>absence<br>rate | Medical &<br>Dental | Nursing &<br>Midwifery | Health & Social<br>Care<br>Professionals | Management &<br>Administrative | General<br>Support | Patient & Client<br>Care |
|--------------------------------------------------------------------------------------|-------------------|-------------------------------|----------------------------|---------------------|--------------------------|---------------------|------------------------|------------------------------------------|--------------------------------|--------------------|--------------------------|
| Total                                                                                | 5.30%             | 0.70%                         | 5.99%                      | 0.64%               | 6.63%                    | 2.95%               | 7.04%                  | 5.64%                                    | 3.86%                          | 7.12%              | 7.40%                    |
| Cavan/ Monaghan                                                                      | 9.43%             | 0.82%                         | 10.25%                     | 0.59%               | 10.84%                   | 0.00%               | 11.84%                 | 5.41%                                    | 4.82%                          | 8.90%              | 11.78%                   |
| CHO 1                                                                                | 9.43%             | 0.82%                         | 10.25%                     | 0.59%               | 10.84%                   | 0.00%               | 11.84%                 | 5.41%                                    | 4.82%                          | 8.90%              | 11.78%                   |
| Galway                                                                               | 5.83%             | 0.62%                         | 6.45%                      | 0.81%               | 7.26%                    | 0.00%               | 10.97%                 | 6.51%                                    | 2.94%                          | 4.93%              | 7.65%                    |
| CHO 2                                                                                | 5.83%             | 0.62%                         | 6.45%                      | 0.81%               | 7.26%                    | 0.00%               | 10.97%                 | 6.51%                                    | 2.94%                          | 4.93%              | 7.65%                    |
| Clare                                                                                | 4.53%             | 0.67%                         | 5.21%                      | 0.56%               | 5.76%                    | 0.00%               | 0.00%                  | 6.11%                                    | 5.67%                          | 3.01%              | 5.82%                    |
| Limerick                                                                             | 6.62%             | 0.53%                         | 7.15%                      | 0.84%               | 7.99%                    |                     | 7.18%                  | 6.57%                                    | 3.39%                          | 4.86%              | 9.12%                    |
| Tipperary, North/ Limerick, East                                                     | 3.81%             | 0.39%                         | 4.20%                      | 0.76%               | 4.96%                    |                     | 4.05%                  | 5.31%                                    | 1.65%                          | 3.43%              | 6.09%                    |
| CHO 3                                                                                | 4.78%             | 0.51%                         | 5.29%                      | 0.73%               | 6.01%                    | 0.00%               | 4.95%                  | 5.96%                                    | 3.77%                          | 3.50%              | 6.86%                    |
| Cork North                                                                           | 7.24%             | 1.41%                         | 8.65%                      | 1.35%               | 10.00%                   | 0.00%               | 13.88%                 | 6.61%                                    | 9.87%                          | 11.16%             | 9.59%                    |
| Cork West                                                                            | 4.67%             | 1.11%                         | 5.78%                      | 0.48%               | 6.26%                    |                     | 6.22%                  | 5.67%                                    | 3.38%                          | 7.69%              | 6.60%                    |
| CHO 4                                                                                | 4.98%             | 1.15%                         | 6.13%                      | 0.59%               | 6.72%                    | 0.00%               | 7.25%                  | 5.76%                                    | 5.49%                          | 8.14%              | 6.89%                    |
| Carlow/ Kilkenny                                                                     | 5.68%             | 0.65%                         | 6.34%                      | 0.53%               | 6.87%                    | 0.00%               | 7.21%                  | 8.05%                                    | 5.15%                          | 0.99%              | 6.90%                    |
| Waterford                                                                            | 5.70%             | 0.81%                         | 6.51%                      | 0.98%               | 7.49%                    | 26.06%              | 6.14%                  | 9.58%                                    | 3.18%                          | 2.74%              | 7.74%                    |
| CHO 5                                                                                | 5.69%             | 0.75%                         | 6.44%                      | 0.80%               | 7.24%                    | 9.64%               | 6.75%                  | 8.83%                                    | 4.40%                          | 2.20%              | 7.48%                    |
| Dublin South-East                                                                    | 7.08%             | 0.53%                         | 7.62%                      | 1.06%               | 8.67%                    | 0.00%               | 6.80%                  | 7.04%                                    | 7.09%                          | 0.00%              | 11.88%                   |
| Dun Laoghaire                                                                        | 6.51%             | 0.53%                         | 7.04%                      | 0.65%               | 7.69%                    |                     | 3.88%                  | 0.00%                                    | 0.71%                          | 66.67%             | 6.03%                    |
| Wicklow                                                                              | 3.83%             | 0.72%                         | 4.55%                      | 0.67%               | 5.22%                    | 0.00%               | 2.40%                  | 7.40%                                    | 2.27%                          | 8.14%              | 4.29%                    |
| CHO 6                                                                                | 4.49%             | 0.68%                         | 5.17%                      | 0.74%               | 5.91%                    | 0.00%               | 4.17%                  | 7.37%                                    | 3.14%                          | 13.05%             | 5.71%                    |
| Dublin South City                                                                    | 1.92%             | 0.66%                         | 2.58%                      | 0.87%               | 3.45%                    |                     | 4.81%                  | 2.52%                                    | 2.14%                          |                    | 15.31%                   |
| Dublin South-West                                                                    | 4.38%             | 0.90%                         | 5.28%                      | 0.61%               | 5.89%                    | 0.00%               | 7.32%                  | 4.05%                                    | 2.74%                          | 7.65%              | 6.76%                    |
| Dublin West                                                                          | 4.75%             | 0.58%                         | 5.33%                      | 0.43%               | 5.77%                    | 0.00%               | 6.58%                  | 4.11%                                    | 3.19%                          | 6.77%              | 6.11%                    |
| Kildare/ West Wicklow                                                                | 4.62%             | 0.70%                         | 5.33%                      | 0.84%               | 6.16%                    |                     | 10.25%                 | 3.71%                                    | 3.65%                          | 0.00%              | 7.34%                    |
| CHO 7                                                                                | 4.53%             | 0.71%                         | 5.24%                      | 0.56%               | 5.80%                    | 0.00%               | 7.10%                  | 3.91%                                    | 2.98%                          | 7.06%              | 6.51%                    |
| Laois /Offaly                                                                        | 5.24%             | 0.58%                         | 5.82%                      | 0.86%               | 6.69%                    | 0.00%               | 10.82%                 | 5.23%                                    | 5.83%                          | 2.83%              | 6.15%                    |
| Longford/ Westmeath                                                                  | 4.27%             | 0.48%                         | 4.75%                      | 0.51%               | 5.26%                    |                     | 8.82%                  | 3.73%                                    | 5.76%                          | 0.00%              | 5.96%                    |
| Louth                                                                                | 5.75%             | 0.60%                         | 6.35%                      | 0.85%               | 7.19%                    | 0.00%               | 6.35%                  | 6.75%                                    | 8.17%                          | 17.48%             | 7.38%                    |
| CHO 8                                                                                | 5.26%             | 0.57%                         | 5.83%                      | 0.81%               | 6.64%                    | 0.00%               | 8.65%                  | 5.15%                                    | 6.07%                          | 7.37%              | 6.54%                    |
| Dublin North                                                                         | 5.54%             | 0.59%                         | 6.13%                      | 0.11%               | 6.24%                    | 0.00%               | 5.53%                  | 8.09%                                    | 6.34%                          | 1.86%              | 7.11%                    |
| Dublin North Central                                                                 | 4.35%             | 0.44%                         | 4.79%                      | 0.29%               | 5.09%                    | 5.60%               | 2.61%                  | 5.03%                                    | 2.32%                          | 14.37%             | 6.49%                    |
| Dublin North-West                                                                    | 4.04%             | 0.58%                         | 4.62%                      | 0.79%               | 5.40%                    | 9.63%               | 3.69%                  | 5.07%                                    | 2.05%                          | 3.21%              | 8.06%                    |
| CHO 9                                                                                | 4.41%             | 0.51%                         | 4.91%                      | 0.43%               | 5.34%                    | 5.77%               | 3.76%                  | 5.14%                                    | 2.82%                          | 7.71%              | 7.23%                    |
| Other Community Services                                                             | 0.00%             | 0.00%                         | 0.00%                      | 0.00%               | 0.00%                    |                     |                        |                                          | 0.00%                          |                    |                          |
| Other Community Services                                                             | 0.00%             | 0.00%                         | 0.00%                      | 0.00%               | 0.00%                    |                     |                        |                                          | 0.00%                          |                    |                          |
| Community Services                                                                   | 5.30%             | 0.70%                         | 5.99%                      | 0.64%               | 6.63%                    | 2.95%               | 7.04%                  | 5.64%                                    | 3.86%                          | 7.12%              | 7.40%                    |