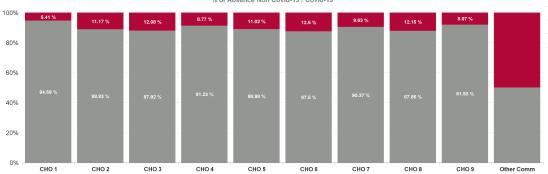

| Health Service Absence Rate - by<br>Hospital Group: Jan 2024 | Certified<br>absence | Self- certified<br>absence | Non Covid-19<br>absence | Covid-19<br>Absence | Total absence<br>rate |
|--------------------------------------------------------------|----------------------|----------------------------|-------------------------|---------------------|-----------------------|
| Disabilities                                                 | 5.30%                | 0.70%                      | 5.99%                   | 0.64%               | 6.63%                 |
| CHO 1                                                        | 9.43%                | 0.82%                      | 10.25%                  | 0.59%               | 10.84%                |
| CHO 2                                                        | 5.83%                | 0.62%                      | 6.45%                   | 0.81%               | 7.26%                 |
| CHO 3                                                        | 4.78%                | 0.51%                      | 5.29%                   | 0.73%               | 6.01%                 |
| CHO 4                                                        | 4.98%                | 1.15%                      | 6.13%                   | 0.59%               | 6.72%                 |
| CHO 5                                                        | 5.69%                | 0.75%                      | 6.44%                   | 0.80%               | 7.24%                 |
| CHO 6                                                        | 4.49%                | 0.68%                      | 5.17%                   | 0.74%               | 5.91%                 |
| CHO 7                                                        | 4.53%                | 0.71%                      | 5.24%                   | 0.56%               | 5.80%                 |
| CHO 8                                                        | 5.26%                | 0.57%                      | 5.83%                   | 0.81%               | 6.64%                 |
| CHO 9                                                        | 4.41%                | 0.51%                      | 4.91%                   | 0.43%               | 5.34%                 |
| Other Community Services                                     | 0.00%                | 0.00%                      | 0.00%                   | 0.00%               | 0.00%                 |

| % Non<br>Covid-19<br>absence | % Covid-19<br>absence |
|------------------------------|-----------------------|
| 90.38%                       | 9.62%                 |
| 94.59%                       | 5.41%                 |
| 88.83%                       | 11.17%                |
| 87.92%                       | 12.08%                |
| 91.23%                       | 8.77%                 |
| 88.98%                       | 11.02%                |
| 87.50%                       | 12.50%                |
| 90.37%                       | 9.63%                 |
| 87.85%                       | 12.15%                |
| 91.93%                       | 8.07%                 |
| #DIV/0                       | #DIV/0                |