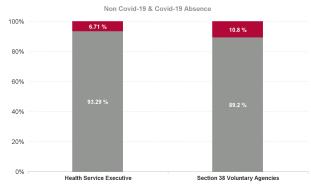

## Covid 19 Absence Rate

| Health Service Absence Rate -<br>by Admin : Jan 2024 | Certified<br>absence | Self-<br>certified<br>absence | Non<br>Covid-19<br>absence | Covid-19<br>Absensce | Total<br>absence<br>rate | Medical &<br>Dental | Nursing &<br>Midwifery | Health &<br>Social Care<br>Profession<br>als | Manageme<br>nt &<br>Administra<br>tive | General<br>Support | Patient &<br>Client Care |
|------------------------------------------------------|----------------------|-------------------------------|----------------------------|----------------------|--------------------------|---------------------|------------------------|----------------------------------------------|----------------------------------------|--------------------|--------------------------|
| Total                                                | 5.30%                | 0.70%                         | 5.99%                      | 0.64%                | 6.63%                    | 2.95%               | 7.04%                  | 5.64%                                        | 3.86%                                  | 7.12%              | 7.40%                    |
| Health Service Executive                             | 7.72%                | 0.75%                         | 8.47%                      | 0.61%                | 9.08%                    | 0.00%               | 10.40%                 | 5.96%                                        | 5.56%                                  | 6.49%              | 10.49%                   |
| Section 38 Voluntary Agencies                        | 4.65%                | 0.68%                         | 5.33%                      | 0.65%                | 5.98%                    | 4.13%               | 5.55%                  | 5.59%                                        | 3.02%                                  | 7.20%              | 6.64%                    |