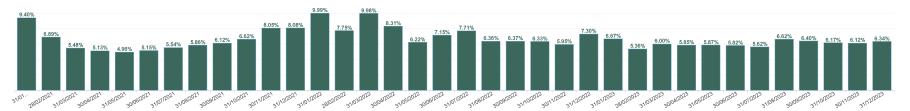

| Health Service Absence Rate - by Staff<br>Category: Jun 2024 | Certified<br>absence | Self- certified<br>absence | Non Covid-19<br>absence | Covid-19<br>Absence | Total absence<br>rate |
|--------------------------------------------------------------|----------------------|----------------------------|-------------------------|---------------------|-----------------------|
| Disabilities                                                 | 5.20%                | 0.56%                      | 5.75%                   | 0.62%               | 6.37%                 |
| Medical & Dental                                             | 3.02%                | 0.29%                      | 3.31%                   | 0.32%               | 3.63%                 |
| Nursing & Midwifery                                          | 5.49%                | 0.59%                      | 6.08%                   | 0.61%               | 6.69%                 |
| Health & Social Care Professionals                           | 4.09%                | 0.45%                      | 4.55%                   | 0.69%               | 5.23%                 |
| Management & Administrative                                  | 3.97%                | 0.32%                      | 4.29%                   | 0.42%               | 4.72%                 |
| General Support                                              | 5.53%                | 0.43%                      | 5.96%                   | 0.49%               | 6.45%                 |
| Patient & Client Care                                        | 5.76%                | 0.64%                      | 6.40%                   | 0.64%               | 7.04%                 |

| Health Service Absence Rate - by<br>Hospital Group: Jun 2024 | Certified<br>absence | Self- certified<br>absence | Non Covid-19<br>absence | Covid-19<br>Absence | Total absence<br>rate |
|--------------------------------------------------------------|----------------------|----------------------------|-------------------------|---------------------|-----------------------|
| Disabilities                                                 | 5.20%                | 0.56%                      | 5.75%                   | 0.62%               | 6.37%                 |
| CHO 1                                                        | 9.16%                | 0.62%                      | 9.79%                   | 0.58%               | 10.37%                |
| CHO 2                                                        | 5.54%                | 0.44%                      | 5.98%                   | 0.41%               | 6.39%                 |
| CHO 3                                                        | 4.92%                | 0.44%                      | 5.36%                   | 0.60%               | 5.96%                 |
| CHO 4                                                        | 4.83%                | 0.95%                      | 5.78%                   | 0.63%               | 6.41%                 |
| CHO 5                                                        | 6.15%                | 0.69%                      | 6.84%                   | 0.69%               | 7.54%                 |
| CHO 6                                                        | 4.08%                | 0.60%                      | 4.68%                   | 0.70%               | 5.37%                 |
| CHO 7                                                        | 4.46%                | 0.47%                      | 4.93%                   | 0.68%               | 5.61%                 |
| CHO 8                                                        | 5.09%                | 0.50%                      | 5.60%                   | 0.60%               | 6.19%                 |
| CHO 9                                                        | 4.31%                | 0.38%                      | 4.69%                   | 0.66%               | 5.35%                 |
| Other Community Services                                     | 0.00%                | 0.00%                      | 0.00%                   | 0.00%               | 0.00%                 |

#### **Total Absence Rate**

| Health Service Absence<br>Rate - by HG, CHO/Care<br>Group & Staff Category :<br>Jun 2024 | Certified absence | Self-<br>certified<br>absence | Non<br>Covid-19<br>absence | Covid-19<br>Absensce | Total<br>absence<br>rate |
|------------------------------------------------------------------------------------------|-------------------|-------------------------------|----------------------------|----------------------|--------------------------|
| Disabilities                                                                             | 5.20%             | 0.56%                         | 5.75%                      | 0.62%                | 6.37%                    |
| CHO 1                                                                                    | 9.16%             | 0.62%                         | 9.79%                      | 0.58%                | 10.37%                   |
| CHO 2                                                                                    | 5.54%             | 0.44%                         | 5.98%                      | 0.41%                | 6.39%                    |
| CHO 3                                                                                    | 4.92%             | 0.44%                         | 5.36%                      | 0.60%                | 5.96%                    |
| CHO 4                                                                                    | 4.83%             | 0.95%                         | 5.78%                      | 0.63%                | 6.41%                    |
| CHO 5                                                                                    | 6.15%             | 0.69%                         | 6.84%                      | 0.69%                | 7.54%                    |
| CHO 6                                                                                    | 4.08%             | 0.60%                         | 4.68%                      | 0.70%                | 5.37%                    |
| CHO 7                                                                                    | 4.46%             | 0.47%                         | 4.93%                      | 0.68%                | 5.61%                    |
| CHO 8                                                                                    | 5.09%             | 0.50%                         | 5.60%                      | 0.60%                | 6.19%                    |
| CHO 9                                                                                    | 4.31%             | 0.38%                         | 4.69%                      | 0.66%                | 5.35%                    |
| Other Community Services                                                                 | 0.00%             | 0.00%                         | 0.00%                      | 0.00%                | 0.00%                    |

#### Total Absence Rate

| Health Service Absence Rate<br>- by HG, CHO/Care Group &<br>Staff Category: Jun 2024 | Certified absence | Self-<br>certified<br>absence | Non<br>Covid-19<br>absence | Covid-19<br>Absence | Total<br>absence<br>rate | Medical &<br>Dental | Nursing &<br>Midwifery | Health & Social<br>Care<br>Professionals | Management &<br>Administrative | General<br>Support | Patient & Client<br>Care |
|--------------------------------------------------------------------------------------|-------------------|-------------------------------|----------------------------|---------------------|--------------------------|---------------------|------------------------|------------------------------------------|--------------------------------|--------------------|--------------------------|
| Total                                                                                | 5.20%             | 0.56%                         | 5.75%                      | 0.62%               | 6.37%                    | 3.63%               | 6.69%                  | 5.23%                                    | 4.72%                          | 6.45%              | 7.04%                    |
| Cavan/ Monaghan                                                                      | 11.38%            | 0.84%                         | 12.22%                     | 0.52%               | 12.74%                   | 0.00%               | 12.03%                 | 5.53%                                    | 17.51%                         |                    | 13.69%                   |
| Donegal                                                                              | 10.55%            | 0.62%                         | 11.17%                     | 0.82%               | 11.98%                   | 0.00%               | 13.67%                 | 8.06%                                    | 12.14%                         | 13.94%             | 11.70%                   |
| Sligo/ Leitrim                                                                       | 6.88%             | 0.54%                         | 7.42%                      | 0.36%               | 7.78%                    | 0.00%               | 6.57%                  | 4.98%                                    | 1.95%                          | 6.90%              | 9.04%                    |
| CHO 1                                                                                | 9.16%             | 0.62%                         | 9.79%                      | 0.58%               | 10.37%                   | 0.00%               | 10.37%                 | 6.60%                                    | 9.88%                          | 9.26%              | 10.90%                   |
| Galway                                                                               | 4.88%             | 0.42%                         | 5.31%                      | 0.30%               | 5.60%                    | 5.70%               | 5.88%                  | 5.86%                                    | 3.72%                          | 4.36%              | 5.76%                    |
| Mayo                                                                                 | 10.87%            | 0.54%                         | 11.41%                     | 1.29%               | 12.70%                   | 0.00%               | 16.78%                 | 12.87%                                   | 12.92%                         | 0.00%              | 11.57%                   |
| Roscommon                                                                            | 1.64%             | 0.00%                         | 1.64%                      | 0.00%               | 1.64%                    |                     |                        | 3.57%                                    | 0.00%                          |                    | 0.00%                    |
| CHO 2                                                                                | 5.54%             | 0.44%                         | 5.98%                      | 0.41%               | 6.39%                    | 4.58%               | 7.93%                  | 6.77%                                    | 4.64%                          | 3.88%              | 6.25%                    |
| Clare                                                                                | 5.56%             | 0.41%                         | 5.98%                      | 1.03%               | 7.01%                    | 0.00%               | 0.00%                  | 6.83%                                    | 1.59%                          |                    | 7.44%                    |
| Limerick                                                                             | 5.04%             | 0.43%                         | 5.47%                      | 0.53%               | 6.00%                    |                     | 6.79%                  | 4.27%                                    | 3.93%                          | 6.35%              | 6.60%                    |
| Tipperary, North/ Limerick, East                                                     | 4.45%             | 0.47%                         | 4.91%                      | 0.41%               | 5.32%                    |                     | 4.70%                  | 3.94%                                    | 6.13%                          | 7.37%              | 5.83%                    |
| СНО 3                                                                                | 4.92%             | 0.44%                         | 5.36%                      | 0.60%               | 5.96%                    | 0.00%               | 5.36%                  | 4.85%                                    | 4.46%                          | 7.08%              | 6.62%                    |
| Cork North                                                                           | 1.68%             | 0.00%                         | 1.68%                      | 4.21%               | 5.89%                    |                     |                        | 0.00%                                    | 4.86%                          |                    | 27.78%                   |
| Cork South Lee                                                                       | 8.38%             | 1.31%                         | 9.69%                      | 1.16%               | 10.85%                   |                     | 18.54%                 | 14.51%                                   | 0.00%                          |                    | 9.17%                    |
| Cork West                                                                            | 4.71%             | 0.94%                         | 5.64%                      | 0.60%               | 6.24%                    | 0.00%               | 7.55%                  | 4.06%                                    | 3.78%                          | 5.11%              | 6.94%                    |
| Kerry                                                                                | 0.00%             | 0.00%                         | 0.00%                      | 1.71%               | 1.71%                    |                     |                        |                                          | 1.71%                          |                    |                          |
| CHO 4                                                                                | 4.83%             | 0.95%                         | 5.78%                      | 0.63%               | 6.41%                    | 0.00%               | 7.97%                  | 4.38%                                    | 3.60%                          | 5.11%              | 7.06%                    |
| Carlow/ Kilkenny                                                                     | 6.55%             | 0.50%                         | 7.05%                      | 0.24%               | 7.30%                    |                     | 8.78%                  | 5.80%                                    | 7.60%                          | 9.44%              | 7.55%                    |
| Tipperary, South                                                                     | 3.31%             | 0.70%                         | 4.01%                      | 0.93%               | 4.94%                    |                     | 4.50%                  | 0.00%                                    | 2.85%                          |                    | 7.21%                    |
| Waterford                                                                            | 5.88%             | 0.75%                         | 6.63%                      | 0.94%               | 7.56%                    | 52.86%              | 8.86%                  | 11.28%                                   | 4.18%                          | 4.18%              | 6.97%                    |
| Wexford                                                                              | 8.56%             | 0.77%                         | 9.33%                      | 0.00%               | 9.33%                    | 0.00%               | 9.40%                  | 0.00%                                    | 2.82%                          |                    | 10.52%                   |
| CHO 5                                                                                | 6.15%             | 0.69%                         | 6.84%                      | 0.69%               | 7.54%                    | 19.79%              | 8.51%                  | 8.60%                                    | 5.56%                          | 5.49%              | 7.31%                    |
| Dublin South-East                                                                    | 0.00%             | 0.00%                         | 0.00%                      | 0.00%               | 0.00%                    |                     |                        | 0.00%                                    |                                |                    |                          |
| Dun Laoghaire                                                                        | 4.19%             | 1.35%                         | 5.55%                      | 0.00%               | 5.55%                    |                     | 5.74%                  | 0.00%                                    | 0.00%                          | 0.00%              | 9.23%                    |
| Wicklow                                                                              | 4.07%             | 0.57%                         | 4.64%                      | 0.72%               | 5.37%                    | 28.88%              | 6.73%                  | 4.70%                                    | 3.85%                          | 5.07%              | 5.84%                    |
| CHO 6                                                                                | 4.08%             | 0.60%                         | 4.68%                      | 0.70%               | 5.37%                    | 28.88%              | 6.59%                  | 4.69%                                    | 3.69%                          | 4.68%              | 5.93%                    |
| Dublin South City                                                                    | 0.00%             | 0.00%                         | 0.00%                      | 0.00%               | 0.00%                    |                     |                        | 0.00%                                    |                                |                    | 0.00%                    |
| Dublin South-West                                                                    | 5.39%             | 0.55%                         | 5.94%                      | 0.62%               | 6.56%                    | 0.00%               | 4.70%                  | 4.49%                                    | 4.47%                          | 9.30%              | 9.07%                    |
| Dublin West                                                                          | 3.97%             | 0.46%                         | 4.43%                      | 0.70%               | 5.13%                    | 0.39%               | 6.98%                  | 5.05%                                    | 2.80%                          | 4.54%              | 5.10%                    |
| Kildare/ West Wicklow                                                                | 4.03%             | 0.31%                         | 4.33%                      | 0.77%               | 5.10%                    |                     | 3.99%                  | 4.98%                                    | 3.75%                          | 0.00%              | 5.70%                    |
| CHO 7                                                                                | 4.46%             | 0.47%                         | 4.93%                      | 0.68%               | 5.61%                    | 0.36%               | 5.77%                  | 4.66%                                    | 3.47%                          | 6.18%              | 6.24%                    |
| Laois /Offaly                                                                        | 4.66%             | 0.37%                         | 5.03%                      | 0.48%               | 5.52%                    |                     | 5.09%                  | 5.25%                                    | 5.00%                          | 5.31%              | 5.85%                    |
| Longford/ Westmeath                                                                  | 4.67%             | 0.54%                         | 5.22%                      | 0.60%               | 5.82%                    | 0.00%               | 5.18%                  | 4.84%                                    | 7.34%                          | 7.41%              | 6.22%                    |
| Louth                                                                                | 5.27%             | 0.58%                         | 5.85%                      | 0.77%               | 6.62%                    | 0.00%               | 6.53%                  | 6.95%                                    | 9.16%                          | 13.29%             | 6.15%                    |
| Meath                                                                                | 8.44%             | 0.64%                         | 9.08%                      | 0.33%               | 9.41%                    |                     | 9.40%                  | 2.68%                                    | 8.58%                          |                    | 11.87%                   |
| CHO 8                                                                                | 5.09%             | 0.50%                         | 5.60%                      | 0.60%               | 6.19%                    | 0.00%               | 6.23%                  | 5.34%                                    | 6.87%                          | 8.46%              | 6.37%                    |
| Dublin North                                                                         | 5.17%             | 0.76%                         | 5.92%                      | 0.10%               | 6.02%                    | 0.00%               | 4.24%                  | 0.00%                                    | 3.43%                          | 1.58%              | 9.67%                    |
| Dublin North Central                                                                 | 4.74%             | 0.30%                         | 5.04%                      | 0.66%               | 5.70%                    | 1.28%               | 4.86%                  | 5.08%                                    | 4.49%                          | 10.69%             | 7.43%                    |
| Dublin North-West                                                                    | 3.26%             | 0.39%                         | 3.65%                      | 0.85%               | 4.50%                    | 0.00%               | 4.12%                  | 3.98%                                    | 2.93%                          | 6.25%              | 5.18%                    |
| CHO 9                                                                                | 4.31%             | 0.38%                         | 4.69%                      | 0.66%               | 5.35%                    | 0.74%               | 4.44%                  | 4.79%                                    | 3.90%                          | 7.98%              | 6.86%                    |
| Other (incl. Headquarters)                                                           | 0.00%             | 0.00%                         | 0.00%                      | 0.00%               | 0.00%                    |                     |                        |                                          | 0.00%                          |                    |                          |
| Other Community Services                                                             | 0.00%             | 0.00%                         | 0.00%                      | 0.00%               | 0.00%                    |                     |                        |                                          | 0.00%                          |                    |                          |
| Community Services                                                                   | 5.20%             | 0.56%                         | 5.75%                      | 0.62%               | 6.37%                    | 3.63%               | 6.69%                  | 5.23%                                    | 4.72%                          | 6.45%              | 7.04%                    |