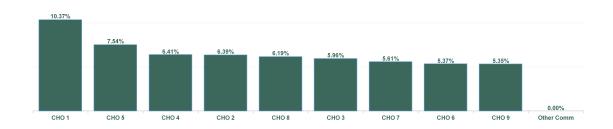

| Health Service Absence Rate - by<br>Hospital Group: Jun 2024 | Certified<br>absence | Self- certified<br>absence | Non Covid-19<br>absence | Covid-19<br>Absence | Total absence<br>rate |
|--------------------------------------------------------------|----------------------|----------------------------|-------------------------|---------------------|-----------------------|
| Disabilities                                                 | 5.20%                | 0.56%                      | 5.75%                   | 0.62%               | 6.37%                 |
| CHO 1                                                        | 9.16%                | 0.62%                      | 9.79%                   | 0.58%               | 10.37%                |
| CHO 2                                                        | 5.54%                | 0.44%                      | 5.98%                   | 0.41%               | 6.39%                 |
| CHO 3                                                        | 4.92%                | 0.44%                      | 5.36%                   | 0.60%               | 5.96%                 |
| CHO 4                                                        | 4.83%                | 0.95%                      | 5.78%                   | 0.63%               | 6.41%                 |
| CHO 5                                                        | 6.15%                | 0.69%                      | 6.84%                   | 0.69%               | 7.54%                 |
| CHO 6                                                        | 4.08%                | 0.60%                      | 4.68%                   | 0.70%               | 5.37%                 |
| CHO 7                                                        | 4.46%                | 0.47%                      | 4.93%                   | 0.68%               | 5.61%                 |
| CHO 8                                                        | 5.09%                | 0.50%                      | 5.60%                   | 0.60%               | 6.19%                 |
| CHO 9                                                        | 4.31%                | 0.38%                      | 4.69%                   | 0.66%               | 5.35%                 |
| Other Community Services                                     | 0.00%                | 0.00%                      | 0.00%                   | 0.00%               | 0.00%                 |

#### **Total Absence Rate**

| Health Service Absence<br>Rate - by HG, CHO/Care<br>Group & Staff Category :<br>Jun 2024 | Certified absence | Self-<br>certified<br>absence | Non<br>Covid-19<br>absence | Covid-19<br>Absensce | Total<br>absence<br>rate |
|------------------------------------------------------------------------------------------|-------------------|-------------------------------|----------------------------|----------------------|--------------------------|
| Disabilities                                                                             | 5.20%             | 0.56%                         | 5.75%                      | 0.62%                | 6.37%                    |
| CHO 1                                                                                    | 9.16%             | 0.62%                         | 9.79%                      | 0.58%                | 10.37%                   |
| CHO 2                                                                                    | 5.54%             | 0.44%                         | 5.98%                      | 0.41%                | 6.39%                    |
| CHO 3                                                                                    | 4.92%             | 0.44%                         | 5.36%                      | 0.60%                | 5.96%                    |
| CHO 4                                                                                    | 4.83%             | 0.95%                         | 5.78%                      | 0.63%                | 6.41%                    |
| CHO 5                                                                                    | 6.15%             | 0.69%                         | 6.84%                      | 0.69%                | 7.54%                    |
| CHO 6                                                                                    | 4.08%             | 0.60%                         | 4.68%                      | 0.70%                | 5.37%                    |
| CHO 7                                                                                    | 4.46%             | 0.47%                         | 4.93%                      | 0.68%                | 5.61%                    |
| CHO 8                                                                                    | 5.09%             | 0.50%                         | 5.60%                      | 0.60%                | 6.19%                    |
| CHO 9                                                                                    | 4.31%             | 0.38%                         | 4.69%                      | 0.66%                | 5.35%                    |
| Other Community Services                                                                 | 0.00%             | 0.00%                         | 0.00%                      | 0.00%                | 0.00%                    |