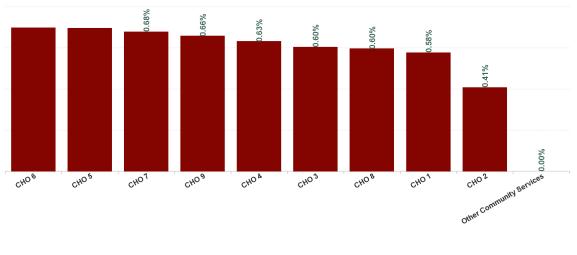

| Health Service Absence Rate - by<br>Hospital Group: Jun 2024 | Certified<br>absence | Self- certified<br>absence | Non Covid-19<br>absence | Covid-19<br>Absence | Total absence<br>rate |
|--------------------------------------------------------------|----------------------|----------------------------|-------------------------|---------------------|-----------------------|
| Disabilities                                                 | 5.20%                | 0.56%                      | 5.75%                   | 0.62%               | 6.37%                 |
| CHO 1                                                        | 9.16%                | 0.62%                      | 9.79%                   | 0.58%               | 10.37%                |
| CHO 2                                                        | 5.54%                | 0.44%                      | 5.98%                   | 0.41%               | 6.39%                 |
| CHO 3                                                        | 4.92%                | 0.44%                      | 5.36%                   | 0.60%               | 5.96%                 |
| CHO 4                                                        | 4.83%                | 0.95%                      | 5.78%                   | 0.63%               | 6.41%                 |
| CHO 5                                                        | 6.15%                | 0.69%                      | 6.84%                   | 0.69%               | 7.54%                 |
| CHO 6                                                        | 4.08%                | 0.60%                      | 4.68%                   | 0.70%               | 5.37%                 |
| CHO 7                                                        | 4.46%                | 0.47%                      | 4.93%                   | 0.68%               | 5.61%                 |
| CHO 8                                                        | 5.09%                | 0.50%                      | 5.60%                   | 0.60%               | 6.19%                 |
| CHO 9                                                        | 4.31%                | 0.38%                      | 4.69%                   | 0.66%               | 5.35%                 |
| Other Community Services                                     | 0.00%                | 0.00%                      | 0.00%                   | 0.00%               | 0.00%                 |

#### **Total Absence Rate**

| Health Service Absence<br>Rate - by HG, CHO/Care<br>Group & Staff Category :<br>Jun 2024 | Certified absence | Self-<br>certified<br>absence | Non<br>Covid-19<br>absence | Covid-19<br>Absensce | Total<br>absence<br>rate |
|------------------------------------------------------------------------------------------|-------------------|-------------------------------|----------------------------|----------------------|--------------------------|
| Disabilities                                                                             | 5.20%             | 0.56%                         | 5.75%                      | 0.62%                | 6.37%                    |
| CHO 1                                                                                    | 9.16%             | 0.62%                         | 9.79%                      | 0.58%                | 10.37%                   |
| CHO 2                                                                                    | 5.54%             | 0.44%                         | 5.98%                      | 0.41%                | 6.39%                    |
| CHO 3                                                                                    | 4.92%             | 0.44%                         | 5.36%                      | 0.60%                | 5.96%                    |
| CHO 4                                                                                    | 4.83%             | 0.95%                         | 5.78%                      | 0.63%                | 6.41%                    |
| CHO 5                                                                                    | 6.15%             | 0.69%                         | 6.84%                      | 0.69%                | 7.54%                    |
| CHO 6                                                                                    | 4.08%             | 0.60%                         | 4.68%                      | 0.70%                | 5.37%                    |
| CHO 7                                                                                    | 4.46%             | 0.47%                         | 4.93%                      | 0.68%                | 5.61%                    |
| CHO 8                                                                                    | 5.09%             | 0.50%                         | 5.60%                      | 0.60%                | 6.19%                    |
| CHO 9                                                                                    | 4.31%             | 0.38%                         | 4.69%                      | 0.66%                | 5.35%                    |
| Other Community Services                                                                 | 0.00%             | 0.00%                         | 0.00%                      | 0.00%                | 0.00%                    |