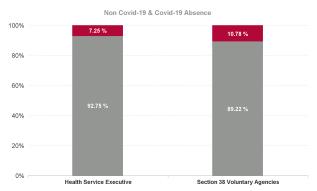

| Health Service Absence Rate -<br>by Admin : Jun 2024 | Certified<br>absence | Self-<br>certified<br>absence | Non<br>Covid-19<br>absence | Covid-19<br>Absensce | Total<br>absence<br>rate | Medical &<br>Dental | Nursing &<br>Midwifery | Health &<br>Social Care<br>Profession<br>als | Manageme<br>nt &<br>Administra<br>tive | General<br>Support | Patient &<br>Client Care |
|------------------------------------------------------|----------------------|-------------------------------|----------------------------|----------------------|--------------------------|---------------------|------------------------|----------------------------------------------|----------------------------------------|--------------------|--------------------------|
| Total                                                | 5.20%                | 0.56%                         | 5.75%                      | 0.62%                | 6.37%                    | 3.63%               | 6.69%                  | 5.23%                                        | 4.72%                                  | 6.45%              | 7.04%                    |
| Health Service Executive                             | 7.99%                | 0.68%                         | 8.67%                      | 0.68%                | 9.35%                    | 7.83%               | 9.10%                  | 6.84%                                        | 8.03%                                  | 6.11%              | 10.76%                   |
| Section 38 Voluntary Agencies                        | 4.52%                | 0.53%                         | 5.04%                      | 0.61%                | 5.65%                    | 2.27%               | 5.70%                  | 5.01%                                        | 3.29%                                  | 6.49%              | 6.21%                    |