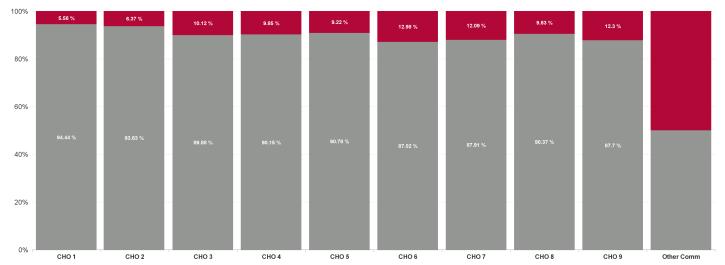

| % Non<br>Covid-19<br>absence | % Covid-19<br>absence |
|------------------------------|-----------------------|
| 90.23%                       | 9.77%                 |
| 94.44%                       | 5.56%                 |
| 93.63%                       | 6.37%                 |
| 89.88%                       | 10.12%                |
| 90.15%                       | 9.85%                 |
| 90.78%                       | 9.22%                 |
| 87.02%                       | 12.98%                |
| 87.91%                       | 12.09%                |
| 90.37%                       | 9.63%                 |
| 87.70%                       | 12.30%                |
| #DIV/0                       | #DIV/0                |