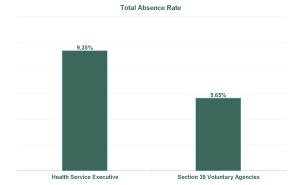

| Health Service Absence Rate -<br>by Admin : Jun 2024 | Certified<br>absence | Self-<br>certified<br>absence | Non<br>Covid-19<br>absence | Covid-19<br>Absensce | Total<br>absence<br>rate | Medical &<br>Dental | Nursing &<br>Midwifery | Health &<br>Social Care<br>Profession<br>als | Manageme<br>nt &<br>Administra<br>tive | General<br>Support | Patient &<br>Client Care |
|------------------------------------------------------|----------------------|-------------------------------|----------------------------|----------------------|--------------------------|---------------------|------------------------|----------------------------------------------|----------------------------------------|--------------------|--------------------------|
| Total                                                | 5.20%                | 0.56%                         | 5.75%                      | 0.62%                | 6.37%                    | 3.63%               | 6.69%                  | 5.23%                                        | 4.72%                                  | 6.45%              | 7.04%                    |
| Health Service Executive                             | 7.99%                | 0.68%                         | 8.67%                      | 0.68%                | 9.35%                    | 7.83%               | 9.10%                  | 6.84%                                        | 8.03%                                  | 6.11%              | 10.76%                   |
| Section 38 Voluntary Agencies                        | 4.52%                | 0.53%                         | 5.04%                      | 0.61%                | 5.65%                    | 2.27%               | 5.70%                  | 5.01%                                        | 3.29%                                  | 6.49%              | 6.21%                    |