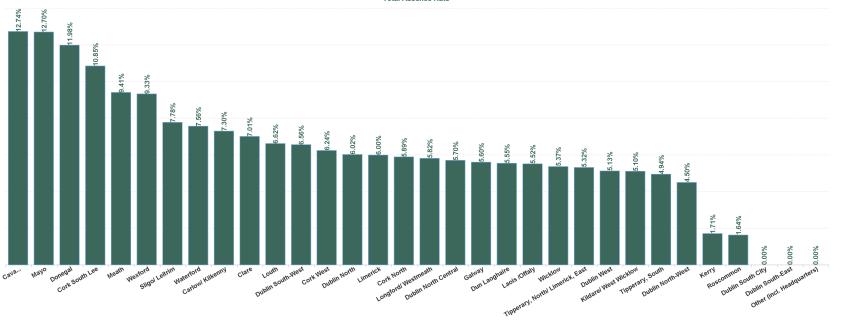

#### Total Absence Rate

| Health Service Absence Rate<br>- by HG, CHO/Care Group &<br>Staff Category: Jun 2024 | Certified absence | Self-<br>certified<br>absence | Non<br>Covid-19<br>absence | Covid-19<br>Absence | Total<br>absence<br>rate | Medical &<br>Dental | Nursing &<br>Midwifery | Health & Social<br>Care<br>Professionals | Management &<br>Administrative | General<br>Support | Patient & Client<br>Care |
|--------------------------------------------------------------------------------------|-------------------|-------------------------------|----------------------------|---------------------|--------------------------|---------------------|------------------------|------------------------------------------|--------------------------------|--------------------|--------------------------|
| Total                                                                                | 5.20%             | 0.56%                         | 5.75%                      | 0.62%               | 6.37%                    | 3.63%               | 6.69%                  | 5.23%                                    | 4.72%                          | 6.45%              | 7.04%                    |
| Cavan/ Monaghan                                                                      | 11.38%            | 0.84%                         | 12.22%                     | 0.52%               | 12.74%                   | 0.00%               | 12.03%                 | 5.53%                                    | 17.51%                         |                    | 13.69%                   |
| Donegal                                                                              | 10.55%            | 0.62%                         | 11.17%                     | 0.82%               | 11.98%                   | 0.00%               | 13.67%                 | 8.06%                                    | 12.14%                         | 13.94%             | 11.70%                   |
| Sligo/ Leitrim                                                                       | 6.88%             | 0.54%                         | 7.42%                      | 0.36%               | 7.78%                    | 0.00%               | 6.57%                  | 4.98%                                    | 1.95%                          | 6.90%              | 9.04%                    |
| CHO 1                                                                                | 9.16%             | 0.62%                         | 9.79%                      | 0.58%               | 10.37%                   | 0.00%               | 10.37%                 | 6.60%                                    | 9.88%                          | 9.26%              | 10.90%                   |
| Galway                                                                               | 4.88%             | 0.42%                         | 5.31%                      | 0.30%               | 5.60%                    | 5.70%               | 5.88%                  | 5.86%                                    | 3.72%                          | 4.36%              | 5.76%                    |
| Mayo                                                                                 | 10.87%            | 0.54%                         | 11.41%                     | 1.29%               | 12.70%                   | 0.00%               | 16.78%                 | 12.87%                                   | 12.92%                         | 0.00%              | 11.57%                   |
| Roscommon                                                                            | 1.64%             | 0.00%                         | 1.64%                      | 0.00%               | 1.64%                    |                     |                        | 3.57%                                    | 0.00%                          |                    | 0.00%                    |
| CHO 2                                                                                | 5.54%             | 0.44%                         | 5.98%                      | 0.41%               | 6.39%                    | 4.58%               | 7.93%                  | 6.77%                                    | 4.64%                          | 3.88%              | 6.25%                    |
| Clare                                                                                | 5.56%             | 0.41%                         | 5.98%                      | 1.03%               | 7.01%                    | 0.00%               | 0.00%                  | 6.83%                                    | 1.59%                          |                    | 7.44%                    |
| Limerick                                                                             | 5.04%             | 0.43%                         | 5.47%                      | 0.53%               | 6.00%                    |                     | 6.79%                  | 4.27%                                    | 3.93%                          | 6.35%              | 6.60%                    |
| Tipperary, North/ Limerick, East                                                     | 4.45%             | 0.47%                         | 4.91%                      | 0.41%               | 5.32%                    |                     | 4.70%                  | 3.94%                                    | 6.13%                          | 7.37%              | 5.83%                    |
| СНО 3                                                                                | 4.92%             | 0.44%                         | 5.36%                      | 0.60%               | 5.96%                    | 0.00%               | 5.36%                  | 4.85%                                    | 4.46%                          | 7.08%              | 6.62%                    |
| Cork North                                                                           | 1.68%             | 0.00%                         | 1.68%                      | 4.21%               | 5.89%                    |                     |                        | 0.00%                                    | 4.86%                          |                    | 27.78%                   |
| Cork South Lee                                                                       | 8.38%             | 1.31%                         | 9.69%                      | 1.16%               | 10.85%                   |                     | 18.54%                 | 14.51%                                   | 0.00%                          |                    | 9.17%                    |
| Cork West                                                                            | 4.71%             | 0.94%                         | 5.64%                      | 0.60%               | 6.24%                    | 0.00%               | 7.55%                  | 4.06%                                    | 3.78%                          | 5.11%              | 6.94%                    |
| Kerry                                                                                | 0.00%             | 0.00%                         | 0.00%                      | 1.71%               | 1.71%                    |                     |                        |                                          | 1.71%                          |                    |                          |
| CHO 4                                                                                | 4.83%             | 0.95%                         | 5.78%                      | 0.63%               | 6.41%                    | 0.00%               | 7.97%                  | 4.38%                                    | 3.60%                          | 5.11%              | 7.06%                    |
| Carlow/ Kilkenny                                                                     | 6.55%             | 0.50%                         | 7.05%                      | 0.24%               | 7.30%                    |                     | 8.78%                  | 5.80%                                    | 7.60%                          | 9.44%              | 7.55%                    |
| Tipperary, South                                                                     | 3.31%             | 0.70%                         | 4.01%                      | 0.93%               | 4.94%                    |                     | 4.50%                  | 0.00%                                    | 2.85%                          |                    | 7.21%                    |
| Waterford                                                                            | 5.88%             | 0.75%                         | 6.63%                      | 0.94%               | 7.56%                    | 52.86%              | 8.86%                  | 11.28%                                   | 4.18%                          | 4.18%              | 6.97%                    |
| Wexford                                                                              | 8.56%             | 0.77%                         | 9.33%                      | 0.00%               | 9.33%                    | 0.00%               | 9.40%                  | 0.00%                                    | 2.82%                          |                    | 10.52%                   |
| CHO 5                                                                                | 6.15%             | 0.69%                         | 6.84%                      | 0.69%               | 7.54%                    | 19.79%              | 8.51%                  | 8.60%                                    | 5.56%                          | 5.49%              | 7.31%                    |
| Dublin South-East                                                                    | 0.00%             | 0.00%                         | 0.00%                      | 0.00%               | 0.00%                    |                     |                        | 0.00%                                    |                                |                    |                          |
| Dun Laoghaire                                                                        | 4.19%             | 1.35%                         | 5.55%                      | 0.00%               | 5.55%                    |                     | 5.74%                  | 0.00%                                    | 0.00%                          | 0.00%              | 9.23%                    |
| Wicklow                                                                              | 4.07%             | 0.57%                         | 4.64%                      | 0.72%               | 5.37%                    | 28.88%              | 6.73%                  | 4.70%                                    | 3.85%                          | 5.07%              | 5.84%                    |
| CHO 6                                                                                | 4.08%             | 0.60%                         | 4.68%                      | 0.70%               | 5.37%                    | 28.88%              | 6.59%                  | 4.69%                                    | 3.69%                          | 4.68%              | 5.93%                    |
| Dublin South City                                                                    | 0.00%             | 0.00%                         | 0.00%                      | 0.00%               | 0.00%                    |                     |                        | 0.00%                                    |                                |                    | 0.00%                    |
| Dublin South-West                                                                    | 5.39%             | 0.55%                         | 5.94%                      | 0.62%               | 6.56%                    | 0.00%               | 4.70%                  | 4.49%                                    | 4.47%                          | 9.30%              | 9.07%                    |
| Dublin West                                                                          | 3.97%             | 0.46%                         | 4.43%                      | 0.70%               | 5.13%                    | 0.39%               | 6.98%                  | 5.05%                                    | 2.80%                          | 4.54%              | 5.10%                    |
| Kildare/ West Wicklow                                                                | 4.03%             | 0.31%                         | 4.33%                      | 0.77%               | 5.10%                    |                     | 3.99%                  | 4.98%                                    | 3.75%                          | 0.00%              | 5.70%                    |
| CHO 7                                                                                | 4.46%             | 0.47%                         | 4.93%                      | 0.68%               | 5.61%                    | 0.36%               | 5.77%                  | 4.66%                                    | 3.47%                          | 6.18%              | 6.24%                    |
| Laois /Offaly                                                                        | 4.66%             | 0.37%                         | 5.03%                      | 0.48%               | 5.52%                    |                     | 5.09%                  | 5.25%                                    | 5.00%                          | 5.31%              | 5.85%                    |
| Longford/ Westmeath                                                                  | 4.67%             | 0.54%                         | 5.22%                      | 0.60%               | 5.82%                    | 0.00%               | 5.18%                  | 4.84%                                    | 7.34%                          | 7.41%              | 6.22%                    |
| Louth                                                                                | 5.27%             | 0.58%                         | 5.85%                      | 0.77%               | 6.62%                    | 0.00%               | 6.53%                  | 6.95%                                    | 9.16%                          | 13.29%             | 6.15%                    |
| Meath                                                                                | 8.44%             | 0.64%                         | 9.08%                      | 0.33%               | 9.41%                    |                     | 9.40%                  | 2.68%                                    | 8.58%                          |                    | 11.87%                   |
| CHO 8                                                                                | 5.09%             | 0.50%                         | 5.60%                      | 0.60%               | 6.19%                    | 0.00%               | 6.23%                  | 5.34%                                    | 6.87%                          | 8.46%              | 6.37%                    |
| Dublin North                                                                         | 5.17%             | 0.76%                         | 5.92%                      | 0.10%               | 6.02%                    | 0.00%               | 4.24%                  | 0.00%                                    | 3.43%                          | 1.58%              | 9.67%                    |
| Dublin North Central                                                                 | 4.74%             | 0.30%                         | 5.04%                      | 0.66%               | 5.70%                    | 1.28%               | 4.86%                  | 5.08%                                    | 4.49%                          | 10.69%             | 7.43%                    |
| Dublin North-West                                                                    | 3.26%             | 0.39%                         | 3.65%                      | 0.85%               | 4.50%                    | 0.00%               | 4.12%                  | 3.98%                                    | 2.93%                          | 6.25%              | 5.18%                    |
| CHO 9                                                                                | 4.31%             | 0.38%                         | 4.69%                      | 0.66%               | 5.35%                    | 0.74%               | 4.44%                  | 4.79%                                    | 3.90%                          | 7.98%              | 6.86%                    |
| Other (incl. Headquarters)                                                           | 0.00%             | 0.00%                         | 0.00%                      | 0.00%               | 0.00%                    |                     |                        |                                          | 0.00%                          |                    |                          |
| Other Community Services                                                             | 0.00%             | 0.00%                         | 0.00%                      | 0.00%               | 0.00%                    |                     |                        |                                          | 0.00%                          |                    |                          |
| Community Services                                                                   | 5.20%             | 0.56%                         | 5.75%                      | 0.62%               | 6.37%                    | 3.63%               | 6.69%                  | 5.23%                                    | 4.72%                          | 6.45%              | 7.04%                    |