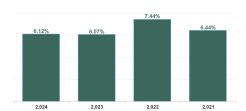

| Health Service Absence Rate -<br>by Staff Category: Jun 2024 | Certified<br>absence | Self-<br>certified<br>absence | Non<br>Covid-19<br>absence | Covid-19<br>Absence | Total<br>absence<br>rate | % Non<br>Covid-19<br>absence | %<br>Covid-19<br>absence |
|--------------------------------------------------------------|----------------------|-------------------------------|----------------------------|---------------------|--------------------------|------------------------------|--------------------------|
| CHO 1                                                        | 9.16%                | 0.62%                         | 9.79%                      | 0.58%               | 10.37%                   | 94.44%                       | 5.56%                    |
| Medical & Dental                                             | 0.00%                | 0.00%                         | 0.00%                      | 0.00%               | 0.00%                    |                              |                          |
| Nursing & Midwifery                                          | 9.56%                | 0.51%                         | 10.07%                     | 0.31%               | 10.37%                   | 97.04%                       | 2.96%                    |
| Health & Social Care Professionals                           | 5.30%                | 0.55%                         | 5.85%                      | 0.75%               | 6.60%                    | 88.60%                       | 11.40%                   |
| Management & Administrative                                  | 7.85%                | 0.22%                         | 8.07%                      | 1.81%               | 9.88%                    | 81.69%                       | 18.31%                   |
| General Support                                              | 8.12%                | 0.37%                         | 8.49%                      | 0.76%               | 9.26%                    | 91.76%                       | 8.24%                    |
| Patient & Client Care                                        | 9.61%                | 0.74%                         | 10.35%                     | 0.55%               | 10.90%                   | 94.98%                       | 5.02%                    |

| Health Service Absence Rate -<br>by Staff Category: Jun 2024 | Certified<br>absence | Self-<br>certified<br>absence | Non<br>Covid-19<br>absence | Covid-19<br>Absence | Total<br>absence<br>rate | % Non<br>Covid-19<br>absence | %<br>Covid-19<br>absence |
|--------------------------------------------------------------|----------------------|-------------------------------|----------------------------|---------------------|--------------------------|------------------------------|--------------------------|
| CHO 2                                                        | 5.54%                | 0.44%                         | 5.98%                      | 0.41%               | 6.39%                    | 93.63%                       | 6.37%                    |
| Medical & Dental                                             | 2.29%                | 2.29%                         | 4.58%                      | 0.00%               | 4.58%                    | 100.00%                      | 0.00%                    |
| Nursing & Midwifery                                          | 6.85%                | 0.23%                         | 7.08%                      | 0.85%               | 7.93%                    | 89.29%                       | 10.71%                   |
| Health & Social Care Professionals                           | 5.79%                | 0.66%                         | 6.45%                      | 0.32%               | 6.77%                    | 95.27%                       | 4.73%                    |
| Management & Administrative                                  | 4.27%                | 0.11%                         | 4.38%                      | 0.26%               | 4.64%                    | 94.34%                       | 5.66%                    |
| General Support                                              | 3.68%                | 0.20%                         | 3.88%                      | 0.00%               | 3.88%                    | 100.00%                      | 0.00%                    |
| Patient & Client Care                                        | 5.43%                | 0.43%                         | 5.86%                      | 0.39%               | 6.25%                    | 93.75%                       | 6.25%                    |

| Health Service Absence Rate -<br>by Staff Category: Jun 2024 | Certified<br>absence | Self-<br>certified<br>absence | Non<br>Covid-19<br>absence | Covid-19<br>Absence | Total<br>absence<br>rate | % Non<br>Covid-19<br>absence | %<br>Covid-19<br>absence |
|--------------------------------------------------------------|----------------------|-------------------------------|----------------------------|---------------------|--------------------------|------------------------------|--------------------------|
| CHO 3                                                        | 4.92%                | 0.44%                         | 5.36%                      | 0.60%               | 5.96%                    | 89.88%                       | 10.12%                   |
| Medical & Dental                                             | 0.00%                | 0.00%                         | 0.00%                      | 0.00%               | 0.00%                    |                              |                          |
| Nursing & Midwifery                                          | 4.35%                | 0.34%                         | 4.69%                      | 0.67%               | 5.36%                    | 87.58%                       | 12.42%                   |
| Health & Social Care Professionals                           | 3.80%                | 0.51%                         | 4.31%                      | 0.54%               | 4.85%                    | 88.81%                       | 11.19%                   |
| Management & Administrative                                  | 4.19%                | 0.15%                         | 4.34%                      | 0.12%               | 4.46%                    | 97.36%                       | 2.64%                    |
| General Support                                              | 5.80%                | 0.05%                         | 5.85%                      | 1.23%               | 7.08%                    | 82.68%                       | 17.32%                   |
| Patient & Client Care                                        | 5.50%                | 0.51%                         | 6.01%                      | 0.62%               | 6.62%                    | 90.67%                       | 9.33%                    |

| Health Service Absence Rate -<br>by Staff Category: Jun 2024 | Certified<br>absence | Self-<br>certified<br>absence | Non<br>Covid-19<br>absence | Covid-19<br>Absence | Total<br>absence<br>rate | % Non<br>Covid-19<br>absence | %<br>Covid-19<br>absence |
|--------------------------------------------------------------|----------------------|-------------------------------|----------------------------|---------------------|--------------------------|------------------------------|--------------------------|
| CHO 4                                                        | 4.83%                | 0.95%                         | 5.78%                      | 0.63%               | 6.41%                    | 90.15%                       | 9.85%                    |
| Medical & Dental                                             | 0.00%                | 0.00%                         | 0.00%                      | 0.00%               | 0.00%                    |                              |                          |
| Nursing & Midwifery                                          | 6.23%                | 1.05%                         | 7.27%                      | 0.69%               | 7.97%                    | 91.30%                       | 8.70%                    |
| Health & Social Care Professionals                           | 3.57%                | 0.46%                         | 4.03%                      | 0.35%               | 4.38%                    | 92.04%                       | 7.96%                    |
| Management & Administrative                                  | 1.93%                | 0.79%                         | 2.72%                      | 0.88%               | 3.60%                    | 75.46%                       | 24.54%                   |
| General Support                                              | 3.71%                | 0.91%                         | 4.63%                      | 0.48%               | 5.11%                    | 90.66%                       | 9.34%                    |
| Patient & Client Care                                        | 5.28%                | 1.09%                         | 6.37%                      | 0.69%               | 7.06%                    | 90.27%                       | 9.73%                    |