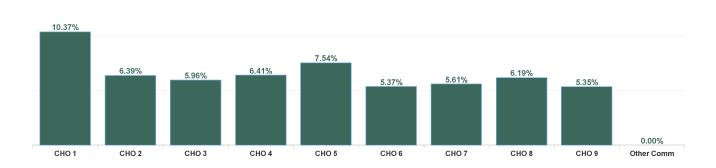

| Health Service Absence Rate - by<br>Hospital Group: Jun 2024 | Certified<br>absence | Self- certified<br>absence | Non Covid-19<br>absence | Covid-19<br>Absence | Total absence<br>rate |
|--------------------------------------------------------------|----------------------|----------------------------|-------------------------|---------------------|-----------------------|
| Disabilities                                                 | 5.20%                | 0.56%                      | 5.75%                   | 0.62%               | 6.37%                 |
| CHO 1                                                        | 9.16%                | 0.62%                      | 9.79%                   | 0.58%               | 10.37%                |
| CHO 2                                                        | 5.54%                | 0.44%                      | 5.98%                   | 0.41%               | 6.39%                 |
| CHO 3                                                        | 4.92%                | 0.44%                      | 5.36%                   | 0.60%               | 5.96%                 |
| CHO 4                                                        | 4.83%                | 0.95%                      | 5.78%                   | 0.63%               | 6.41%                 |
| CHO 5                                                        | 6.15%                | 0.69%                      | 6.84%                   | 0.69%               | 7.54%                 |
| CHO 6                                                        | 4.08%                | 0.60%                      | 4.68%                   | 0.70%               | 5.37%                 |
| CHO 7                                                        | 4.46%                | 0.47%                      | 4.93%                   | 0.68%               | 5.61%                 |
| CHO 8                                                        | 5.09%                | 0.50%                      | 5.60%                   | 0.60%               | 6.19%                 |
| CHO 9                                                        | 4.31%                | 0.38%                      | 4.69%                   | 0.66%               | 5.35%                 |
| Other Community Services                                     | 0.00%                | 0.00%                      | 0.00%                   | 0.00%               | 0.00%                 |

#### **Total Absence Rate**

| Health Service Absence<br>Rate - by HG, CHO/Care<br>Group & Staff Category :<br>Jun 2024 | Certified absence | Self-<br>certified<br>absence | Non<br>Covid-19<br>absence | Covid-19<br>Absensce | Total<br>absence<br>rate |
|------------------------------------------------------------------------------------------|-------------------|-------------------------------|----------------------------|----------------------|--------------------------|
| Disabilities                                                                             | 5.20%             | 0.56%                         | 5.75%                      | 0.62%                | 6.37%                    |
| CHO 1                                                                                    | 9.16%             | 0.62%                         | 9.79%                      | 0.58%                | 10.37%                   |
| CHO 2                                                                                    | 5.54%             | 0.44%                         | 5.98%                      | 0.41%                | 6.39%                    |
| CHO 3                                                                                    | 4.92%             | 0.44%                         | 5.36%                      | 0.60%                | 5.96%                    |
| CHO 4                                                                                    | 4.83%             | 0.95%                         | 5.78%                      | 0.63%                | 6.41%                    |
| CHO 5                                                                                    | 6.15%             | 0.69%                         | 6.84%                      | 0.69%                | 7.54%                    |
| CHO 6                                                                                    | 4.08%             | 0.60%                         | 4.68%                      | 0.70%                | 5.37%                    |
| CHO 7                                                                                    | 4.46%             | 0.47%                         | 4.93%                      | 0.68%                | 5.61%                    |
| CHO 8                                                                                    | 5.09%             | 0.50%                         | 5.60%                      | 0.60%                | 6.19%                    |
| CHO 9                                                                                    | 4.31%             | 0.38%                         | 4.69%                      | 0.66%                | 5.35%                    |
| Other Community Services                                                                 | 0.00%             | 0.00%                         | 0.00%                      | 0.00%                | 0.00%                    |