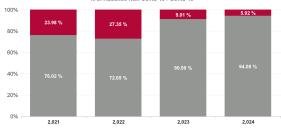

| % Non<br>Covid-19<br>absence | % Covid-19<br>absence |
|------------------------------|-----------------------|
| 90.23%                       | 9.77%                 |
| 91.06%                       | 8.94%                 |
| 90.84%                       | 9.16%                 |
| 86.88%                       | 13.12%                |
| 91.00%                       | 9.00%                 |
| 92.41%                       | 7.59%                 |
| 90.91%                       | 9.09%                 |

| % Non<br>Covid-19<br>absence | % Covid-19<br>absence |
|------------------------------|-----------------------|
| 90.23%                       | 9.77%                 |
| 94.44%                       | 5.56%                 |
| 93.63%                       | 6.37%                 |
| 89.88%                       | 10.12%                |
| 90.15%                       | 9.85%                 |
| 90.78%                       | 9.22%                 |
| 87.02%                       | 12.98%                |
| 87.91%                       | 12.09%                |
| 90.37%                       | 9.63%                 |
| 87.70%                       | 12.30%                |
| #DIV/0                       | #DIV/0                |