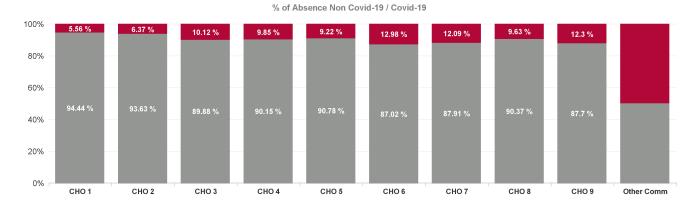

| % Non<br>Covid-19<br>absence | % Covid-19<br>absence |
|------------------------------|-----------------------|
| 90.23%                       | 9.77%                 |
| 94.44%                       | 5.56%                 |
| 93.63%                       | 6.37%                 |
| 89.88%                       | 10.12%                |
| 90.15%                       | 9.85%                 |
| 90.78%                       | 9.22%                 |
| 87.02%                       | 12.98%                |
| 87.91%                       | 12.09%                |
| 90.37%                       | 9.63%                 |
| 87.70%                       | 12.30%                |
| #DIV/0                       | #DIV/0                |