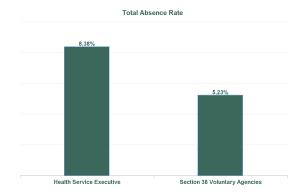

### Covid 19 Absence Rate

| Health Service Absence Rate -<br>by Admin : Mar 2024 | Certified<br>absence | Self-<br>certified<br>absence | Non<br>Covid-19<br>absence | Covid-19<br>Absensce | Total<br>absence<br>rate | Medical &<br>Dental | Nursing &<br>Midwifery | Health &<br>Social Care<br>Profession<br>als | Manageme<br>nt &<br>Administra<br>tive | General<br>Support | Patient &<br>Client Care |
|------------------------------------------------------|----------------------|-------------------------------|----------------------------|----------------------|--------------------------|---------------------|------------------------|----------------------------------------------|----------------------------------------|--------------------|--------------------------|
| Total                                                | 5.11%                | 0.55%                         | 5.66%                      | 0.19%                | 5.84%                    | 1.04%               | 6.10%                  | 4.80%                                        | 4.11%                                  | 5.88%              | 6.54%                    |
| Health Service Executive                             | 7.50%                | 0.66%                         | 8.16%                      | 0.22%                | 8.38%                    | 0.00%               | 9.24%                  | 4.55%                                        | 5.86%                                  | 8.89%              | 9.70%                    |
| Section 38 Voluntary Agencies                        | 4.54%                | 0.52%                         | 5.06%                      | 0.18%                | 5.23%                    | 1.38%               | 4.80%                  | 4.84%                                        | 3.37%                                  | 5.56%              | 5.83%                    |