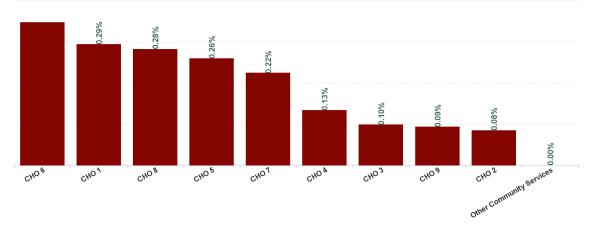

| Health Service Covid 19 Absence Rate -<br>by Hospital & Staff Category: Mar 2024 | Non<br>Covid-19<br>absence | Covid-19<br>absence | Total<br>absence<br>rate | Medical &<br>Dental | Nursing &<br>Midwifery | Health & Social<br>Care<br>Professionals | Management &<br>Administrative | General<br>Support | Patient & Client<br>Care |
|----------------------------------------------------------------------------------|----------------------------|---------------------|--------------------------|---------------------|------------------------|------------------------------------------|--------------------------------|--------------------|--------------------------|
| Disabilities                                                                     | 5.66%                      | 0.19%               | 5.84%                    | 0.00%               | 0.18%                  | 0.20%                                    | 0.13%                          | 0.10%              | 0.20%                    |
| Cavan/ Monaghan                                                                  | 9.61%                      | 0.29%               | 9.90%                    | 0.00%               | 0.21%                  | 0.05%                                    | 1.18%                          | 0.92%              | 0.25%                    |
| СНО 1                                                                            | 9.61%                      | 0.29%               | 9.90%                    | 0.00%               | 0.21%                  | 0.05%                                    | 1.18%                          | 0.92%              | 0.25%                    |
| Galway                                                                           | 6.08%                      | 0.08%               | 6.16%                    | 0.00%               | 0.21%                  | 0.07%                                    | 0.00%                          | 0.30%              | 0.06%                    |
| CHO 2                                                                            | 6.08%                      | 0.08%               | 6.16%                    | 0.00%               | 0.21%                  | 0.07%                                    | 0.00%                          | 0.30%              | 0.06%                    |
| Clare                                                                            | 5.90%                      | 0.10%               | 5.99%                    | 0.00%               | 4.03%                  | 0.00%                                    | 0.00%                          | 0.00%              | 0.10%                    |
| Limerick                                                                         | 6.78%                      | 0.26%               | 7.04%                    |                     | 1.12%                  | 0.00%                                    | 0.00%                          | 0.00%              | 0.05%                    |
| Tipperary, North/ Limerick, East                                                 | 3.62%                      | 0.00%               | 3.62%                    |                     | 0.00%                  | 0.00%                                    | 0.00%                          | 0.00%              | 0.00%                    |
| СНО 3                                                                            | 5.15%                      | 0.10%               | 5.25%                    | 0.00%               | 0.39%                  | 0.00%                                    | 0.00%                          | 0.00%              | 0.05%                    |
| Cork North                                                                       | 9.77%                      | 0.00%               | 9.77%                    | 0.00%               | 0.00%                  | 0.00%                                    | 0.00%                          | 0.00%              | 0.00%                    |
| Cork West                                                                        | 5.22%                      | 0.15%               | 5.37%                    |                     | 0.16%                  | 0.00%                                    | 0.00%                          | 0.00%              | 0.22%                    |
| CHO 4                                                                            | 5.74%                      | 0.13%               | 5.88%                    | 0.00%               | 0.14%                  | 0.00%                                    | 0.00%                          | 0.00%              | 0.20%                    |
| Carlow/ Kilkenny                                                                 | 7.05%                      | 0.18%               | 7.23%                    | 0.00%               | 0.00%                  | 0.00%                                    | 0.45%                          | 0.00%              | 0.25%                    |
| Waterford                                                                        | 6.97%                      | 0.31%               | 7.28%                    | 0.00%               | 0.14%                  | 2.01%                                    | 0.00%                          | 0.00%              | 0.08%                    |
| CHO 5                                                                            | 7.00%                      | 0.26%               | 7.26%                    | 0.00%               | 0.06%                  | 1.02%                                    | 0.27%                          | 0.00%              | 0.13%                    |
| Dublin South-East                                                                | 7.92%                      | 1.17%               | 9.09%                    | 0.00%               | 0.00%                  | 5.03%                                    | 0.00%                          | 0.00%              | 1.19%                    |
| Dun Laoghaire                                                                    | 8.06%                      | 0.00%               | 8.06%                    |                     | 0.00%                  | 0.00%                                    | 0.00%                          | 0.00%              | 0.00%                    |
| Wicklow                                                                          | 3.61%                      | 0.19%               | 3.81%                    | 0.00%               | 0.00%                  | 0.09%                                    | 0.00%                          | 0.00%              | 0.44%                    |
| CHO 6                                                                            | 4.50%                      | 0.35%               | 4.84%                    | 0.00%               | 0.00%                  | 0.41%                                    | 0.00%                          | 0.00%              | 0.57%                    |
| Dublin South City                                                                | 4.30%                      | 0.00%               | 4.30%                    |                     | 0.00%                  | 0.00%                                    | 0.00%                          |                    | 0.00%                    |
| Dublin South-West                                                                | 4.93%                      | 0.21%               | 5.15%                    | 0.00%               | 0.20%                  | 0.00%                                    | 0.00%                          | 0.00%              | 0.45%                    |
| Dublin West                                                                      | 4.97%                      | 0.23%               | 5.20%                    | 0.00%               | 0.48%                  | 0.08%                                    | 0.18%                          | 0.28%              | 0.19%                    |
| Kildare/ West Wicklow                                                            | 4.67%                      | 0.28%               | 4.95%                    |                     | 2.39%                  | 0.00%                                    | 0.00%                          | 0.00%              | 0.21%                    |
| СНО 7                                                                            | 4.90%                      | 0.22%               | 5.13%                    | 0.00%               | 0.47%                  | 0.02%                                    | 0.09%                          | 0.18%              | 0.26%                    |
| Laois /Offaly                                                                    | 5.55%                      | 0.32%               | 5.88%                    | 0.00%               | 0.08%                  | 0.88%                                    | 0.00%                          | 0.00%              | 0.20%                    |
| Longford/ Westmeath                                                              | 3.28%                      | 0.15%               | 3.43%                    |                     | 0.00%                  | 0.30%                                    | 0.00%                          | 0.00%              | 0.08%                    |
| Louth                                                                            | 5.90%                      | 0.28%               | 6.18%                    | 0.00%               | 0.08%                  | 0.00%                                    | 0.00%                          | 0.00%              | 0.48%                    |
| CHO 8                                                                            | 5.30%                      | 0.28%               | 5.58%                    | 0.00%               | 0.08%                  | 0.61%                                    | 0.00%                          | 0.00%              | 0.27%                    |
| Dublin North                                                                     | 7.48%                      | 0.01%               | 7.50%                    | 0.00%               | 0.03%                  | 0.00%                                    | 0.00%                          | 0.00%              | 0.00%                    |
| Dublin North Central                                                             | 4.86%                      | 0.08%               | 4.94%                    | 0.00%               | 0.07%                  | 0.11%                                    | 0.16%                          | 0.00%              | 0.03%                    |
| Dublin North-West                                                                | 3.27%                      | 0.15%               | 3.41%                    | 0.00%               | 0.00%                  | 0.03%                                    | 0.00%                          | 0.00%              | 0.39%                    |
| СНО 9                                                                            | 4.68%                      | 0.09%               | 4.78%                    | 0.00%               | 0.03%                  | 0.09%                                    | 0.09%                          | 0.00%              | 0.16%                    |
| Other Community Services                                                         | 0.00%                      | 0.00%               | 0.00%                    |                     |                        |                                          | 0.00%                          |                    |                          |
| Other Community Services                                                         | 0.00%                      | 0.00%               | 0.00%                    |                     |                        |                                          | 0.00%                          |                    |                          |
| Community Services                                                               | 5.66%                      | 0.19%               | 5.84%                    | 0.00%               | 0.18%                  | 0.20%                                    | 0.13%                          | 0.10%              | 0.20%                    |
|                                                                                  |                            |                     |                          |                     |                        |                                          |                                |                    |                          |

| Health Service Covid 19<br>Absence Rate - by Hospital &<br>Staff Category: Mar 2024 | Non<br>Covid-19<br>absence | Covid-19<br>Absensc<br>e | Total<br>absence<br>rate | Medical<br>& Dental | Nursing<br>&<br>Midwifer<br>y | Health &<br>Social<br>Care<br>Professi<br>onals | Manage<br>ment &<br>Adminis<br>trative | General<br>Support | Patient<br>& Client<br>Care |
|-------------------------------------------------------------------------------------|----------------------------|--------------------------|--------------------------|---------------------|-------------------------------|-------------------------------------------------|----------------------------------------|--------------------|-----------------------------|
| Disabilities                                                                        | 5.66%                      | 0.19%                    | 5.84%                    | 0.00%               | 0.18%                         | 0.20%                                           | 0.13%                                  | 0.10%              | 0.20%                       |
| Health Service Executive                                                            | 9.61%                      | 0.29%                    | 9.90%                    | 0.00%               | 0.21%                         | 0.05%                                           | 1.18%                                  | 0.92%              | 0.25%                       |
| CHO 1                                                                               | 9.61%                      | 0.29%                    | 9.90%                    | 0.00%               | 0.21%                         | 0.05%                                           | 1.18%                                  | 0.92%              | 0.25%                       |
| Health Service Executive                                                            | 5.06%                      | 0.22%                    | 5.28%                    | 0.00%               | 0.73%                         | 0.00%                                           | 0.00%                                  | 0.00%              | 0.32%                       |
| Section 38 Voluntary Agencies                                                       | 6.27%                      | 0.06%                    | 6.33%                    | 0.00%               | 0.08%                         | 0.08%                                           | 0.00%                                  | 0.34%              | 0.03%                       |
| CHO 2                                                                               | 6.08%                      | 0.08%                    | 6.16%                    | 0.00%               | 0.21%                         | 0.07%                                           | 0.00%                                  | 0.30%              | 0.06%                       |
| Health Service Executive                                                            | 7.19%                      | 0.00%                    | 7.19%                    |                     |                               | 0.00%                                           | 0.00%                                  | 0.00%              | 0.00%                       |
| Section 38 Voluntary Agencies                                                       | 5.03%                      | 0.10%                    | 5.13%                    | 0.00%               | 0.39%                         | 0.00%                                           | 0.00%                                  | 0.00%              | 0.05%                       |
| CHO 3                                                                               | 5.15%                      | 0.10%                    | 5.25%                    | 0.00%               | 0.39%                         | 0.00%                                           | 0.00%                                  | 0.00%              | 0.05%                       |
| Health Service Executive                                                            | 9.77%                      | 0.00%                    | 9.77%                    | 0.00%               | 0.00%                         | 0.00%                                           | 0.00%                                  | 0.00%              | 0.00%                       |
| Section 38 Voluntary Agencies                                                       | 5.22%                      | 0.15%                    | 5.37%                    |                     | 0.16%                         | 0.00%                                           | 0.00%                                  | 0.00%              | 0.22%                       |
| CHO 4                                                                               | 5.74%                      | 0.13%                    | 5.88%                    | 0.00%               | 0.14%                         | 0.00%                                           | 0.00%                                  | 0.00%              | 0.20%                       |
| Health Service Executive                                                            | 7.45%                      | 0.08%                    | 7.54%                    | 0.00%               | 0.00%                         | 0.00%                                           | 0.39%                                  |                    | 0.07%                       |
| Section 38 Voluntary Agencies                                                       | 6.87%                      | 0.31%                    | 7.18%                    | 0.00%               | 0.11%                         | 1.58%                                           | 0.19%                                  | 0.00%              | 0.14%                       |
| CHO 5                                                                               | 7.00%                      | 0.26%                    | 7.26%                    | 0.00%               | 0.06%                         | 1.02%                                           | 0.27%                                  | 0.00%              | 0.13%                       |
| Health Service Executive                                                            | 7.92%                      | 1.17%                    | 9.09%                    | 0.00%               | 0.00%                         | 5.03%                                           | 0.00%                                  | 0.00%              | 1.19%                       |
| Section 38 Voluntary Agencies                                                       | 3.81%                      | 0.18%                    | 4.00%                    | 0.00%               | 0.00%                         | 0.09%                                           | 0.00%                                  | 0.00%              | 0.42%                       |
| CHO 6                                                                               | 4.50%                      | 0.35%                    | 4.84%                    | 0.00%               | 0.00%                         | 0.41%                                           | 0.00%                                  | 0.00%              | 0.57%                       |
| Health Service Executive                                                            | 4.30%                      | 0.00%                    | 4.30%                    |                     | 0.00%                         | 0.00%                                           | 0.00%                                  |                    | 0.00%                       |
| Section 38 Voluntary Agencies                                                       | 4.92%                      | 0.23%                    | 5.15%                    | 0.00%               | 0.47%                         | 0.02%                                           | 0.10%                                  | 0.18%              | 0.26%                       |
| CHO 7                                                                               | 4.90%                      | 0.22%                    | 5.13%                    | 0.00%               | 0.47%                         | 0.02%                                           | 0.09%                                  | 0.18%              | 0.26%                       |
| Health Service Executive                                                            | 6.31%                      | 0.12%                    | 6.43%                    | 0.00%               | 0.12%                         | 0.00%                                           | 0.00%                                  | 0.00%              | 0.22%                       |
| Section 38 Voluntary Agencies                                                       | 5.01%                      | 0.33%                    | 5.33%                    | 0.00%               | 0.06%                         | 0.73%                                           | 0.00%                                  | 0.00%              | 0.28%                       |
| CHO 8                                                                               | 5.30%                      | 0.28%                    | 5.58%                    | 0.00%               | 0.08%                         | 0.61%                                           | 0.00%                                  | 0.00%              | 0.27%                       |
| Health Service Executive                                                            | 7.48%                      | 0.01%                    | 7.50%                    | 0.00%               | 0.03%                         | 0.00%                                           | 0.00%                                  | 0.00%              | 0.00%                       |
| Section 38 Voluntary Agencies                                                       | 4.33%                      | 0.10%                    | 4.43%                    | 0.00%               | 0.04%                         | 0.09%                                           | 0.10%                                  | 0.00%              | 0.19%                       |
| CHO 9                                                                               | 4.68%                      | 0.09%                    | 4.78%                    | 0.00%               | 0.03%                         | 0.09%                                           | 0.09%                                  | 0.00%              | 0.16%                       |
| Health Service Executive                                                            | 0.00%                      | 0.00%                    | 0.00%                    |                     |                               |                                                 | 0.00%                                  |                    |                             |
| Other Community Services                                                            | 0.00%                      | 0.00%                    | 0.00%                    |                     |                               |                                                 | 0.00%                                  |                    |                             |
| Community Services                                                                  | 5.66%                      | 0.19%                    | 5.84%                    | 0.00%               | 0.18%                         | 0.20%                                           | 0.13%                                  | 0.10%              | 0.20%                       |