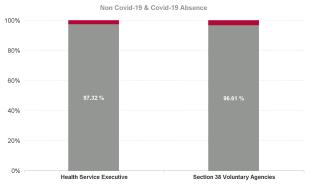

### Covid 19 Absence Rate

| Health Service Absence Rate -<br>by Admin : Mar 2024 | Certified<br>absence | Self-<br>certified<br>absence | Non<br>Covid-19<br>absence | Covid-19<br>Absensce | Total<br>absence<br>rate | Medical &<br>Dental | Nursing &<br>Midwifery | Health &<br>Social Care<br>Profession<br>als | Manageme<br>nt &<br>Administra<br>tive | General<br>Support | Patient &<br>Client Care |
|------------------------------------------------------|----------------------|-------------------------------|----------------------------|----------------------|--------------------------|---------------------|------------------------|----------------------------------------------|----------------------------------------|--------------------|--------------------------|
| Total                                                | 5.11%                | 0.55%                         | 5.66%                      | 0.19%                | 5.84%                    | 1.04%               | 6.10%                  | 4.80%                                        | 4.11%                                  | 5.88%              | 6.54%                    |
| Health Service Executive                             | 7.50%                | 0.66%                         | 8.16%                      | 0.22%                | 8.38%                    | 0.00%               | 9.24%                  | 4.55%                                        | 5.86%                                  | 8.89%              | 9.70%                    |
| Section 38 Voluntary Agencies                        | 4.54%                | 0.52%                         | 5.06%                      | 0.18%                | 5.23%                    | 1.38%               | 4.80%                  | 4.84%                                        | 3.37%                                  | 5.56%              | 5.83%                    |