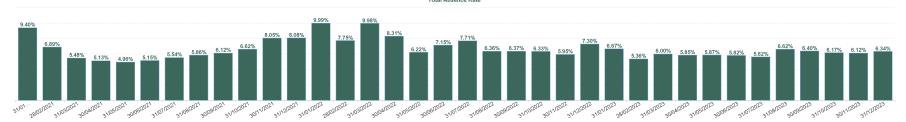

| 4.46%                      | 1.02%    | 5.48%           | 7.09%  | 6.17%  | 4.47% | 5.44%  | 6.38%  | 4.50% | 5.53% | 5.93%  | 4.72% | 0.00%  | 5.48%  |
| Feb 2021     | 4.35%     | 0.55%                         | 4.90%                      | 1.99%    | 6.89%           | 8.50%  | 7.63%  | 5.86% | 6.73%  | 8.99%  | 6.21% | 6.62% | 7.66%  | 5.56% | 0.00%  | 6.89%  |
| Jan 2021     | 4.57%     | 0.35%                         | 4.92%                      | 4.48%    | 9.40%           | 12.27% | 9.04%  | 8.79% | 10.05% | 11.27% | 8.93% | 9.56% | 8.72%  | 7.84% | 0.00%  | 9.40%  |
| 2021         | 4.40%     | 0.50%                         | 4.90%                      | 1.55%    | 6.44%           | 8.49%  | 5.81%  | 5.69% | 7.14%  | 7.01%  | 5.83% | 6.58% | 6.65%  | 5.48% | 0.23%  | 6.44%  |



Total Absence Rate





% of Absence Non Covid-19 / Covid-19