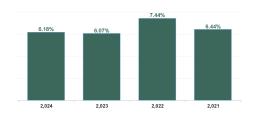

| 1.02%    | 5.48%           | 7.09%  | 6.17%  | 4.47% | 5.44%  | 6.38%  | 4.50% | 5.53% | 5.93%  | 4.72% | 0.00%  | 5.48%  |
| Feb 2021     | 4.35%     | 0.55%                         | 4.90%                      | 1.99%    | 6.89%           | 8.50%  | 7.63%  | 5.86% | 6.73%  | 8.99%  | 6.21% | 6.62% | 7.66%  | 5.56% | 0.00%  | 6.89%  |
| Jan 2021     | 4.57%     | 0.35%                         | 4.92%                      | 4.48%    | 9.40%           | 12.27% | 9.04%  | 8.79% | 10.05% | 11.27% | 8.93% | 9.56% | 8.72%  | 7.84% | 0.00%  | 9.40%  |
| 2021         | 4.40%     | 0.50%                         | 4.90%                      | 1.55%    | 6.44%           | 8.49%  | 5.81%  | 5.69% | 7.14%  | 7.01%  | 5.83% | 6.58% | 6.65%  | 5.48% | 0.23%  | 6.44%  |



Total Absence Rate





% of Absence Non Covid-19 / Covid-19