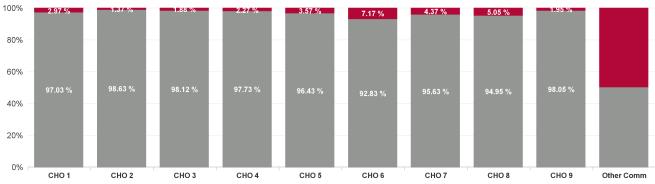

| Health Service Absence Rate - by<br>Hospital Group: Mar 2024 | Certified<br>absence | Self- certified<br>absence | Non Covid-19<br>absence | Covid-19<br>Absence | Total absence<br>rate | % Non<br>Covid-19<br>absence | % Covid-19<br>absence |
|--------------------------------------------------------------|----------------------|----------------------------|-------------------------|---------------------|-----------------------|------------------------------|-----------------------|
| Disabilities                                                 | 5.11%                | 0.55%                      | 5.66%                   | 0.19%               | 5.84%                 | 96.81%                       | 3.19%                 |
| CHO 1                                                        | 8.88%                | 0.73%                      | 9.61%                   | 0.29%               | 9.90%                 | 97.03%                       | 2.97%                 |
| CHO 2                                                        | 5.63%                | 0.45%                      | 6.08%                   | 0.08%               | 6.16%                 | 98.63%                       | 1.37%                 |
| CHO 3                                                        | 4.69%                | 0.46%                      | 5.15%                   | 0.10%               | 5.25%                 | 98.12%                       | 1.88%                 |
| CHO 4                                                        | 5.09%                | 0.65%                      | 5.74%                   | 0.13%               | 5.88%                 | 97.73%                       | 2.27%                 |
| CHO 5                                                        | 6.35%                | 0.65%                      | 7.00%                   | 0.26%               | 7.26%                 | 96.43%                       | 3.57%                 |
| CHO 6                                                        | 3.91%                | 0.59%                      | 4.50%                   | 0.35%               | 4.84%                 | 92.83%                       | 7.17%                 |
| CHO 7                                                        | 4.29%                | 0.62%                      | 4.90%                   | 0.22%               | 5.13%                 | 95.63%                       | 4.37%                 |
| CHO 8                                                        | 4.83%                | 0.47%                      | 5.30%                   | 0.28%               | 5.58%                 | 94.95%                       | 5.05%                 |
| CHO 9                                                        | 4.29%                | 0.39%                      | 4.68%                   | 0.09%               | 4.78%                 | 98.05%                       | 1.95%                 |
| Other Community Services                                     | 0.00%                | 0.00%                      | 0.00%                   | 0.00%               | 0.00%                 | #DIV/0                       | #DIV/0                |