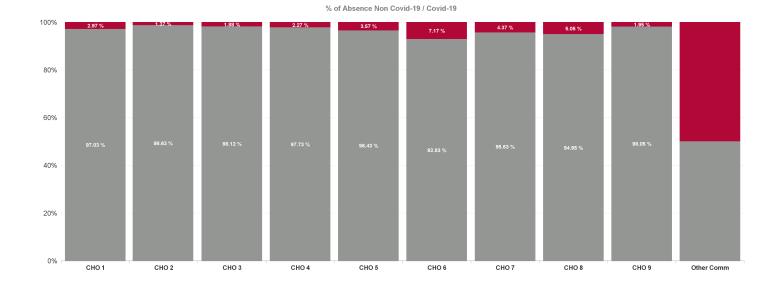

**Total Absence Rate** 

| Health Service Absence<br>Rate - by HG, CHO/Care<br>Group & Staff Category :<br>Mar 2024 | Certified<br>absence | Self-<br>certified<br>absence | Non<br>Covid-19<br>absence | Covid-19<br>Absensce | Total<br>absence<br>rate | Medical &<br>Dental | Nursing &<br>Midwifery | Health & Social<br>Care<br>Professionals | Management &<br>Administrative | General<br>Support | Patient & Client<br>Care |
|------------------------------------------------------------------------------------------|----------------------|-------------------------------|----------------------------|----------------------|--------------------------|---------------------|------------------------|------------------------------------------|--------------------------------|--------------------|--------------------------|
| Disabilities                                                                             | 5.11%                | 0.55%                         | 5.66%                      | 0.19%                | 5.84%                    | 1.04%               | 6.10%                  | 4.80%                                    | 4.11%                          | 5.88%              | 6.54%                    |
| CHO 1                                                                                    | 8.88%                | 0.73%                         | 9.61%                      | 0.29%                | 9.90%                    | 0.00%               | 10.20%                 | 4.85%                                    | 6.68%                          | 13.88%             | 10.55%                   |
| CHO 2                                                                                    | 5.63%                | 0.45%                         | 6.08%                      | 0.08%                | 6.16%                    | 0.00%               | 7.75%                  | 5.27%                                    | 4.59%                          | 7.36%              | 6.43%                    |
| CHO 3                                                                                    | 4.69%                | 0.46%                         | 5.15%                      | 0.10%                | 5.25%                    | 0.00%               | 2.81%                  | 5.88%                                    | 3.53%                          | 4.05%              | 6.13%                    |
| CHO 4                                                                                    | 5.09%                | 0.65%                         | 5.74%                      | 0.13%                | 5.88%                    | 0.00%               | 8.47%                  | 4.13%                                    | 4.85%                          | 6.40%              | 5.76%                    |
| CHO 5                                                                                    | 6.35%                | 0.65%                         | 7.00%                      | 0.26%                | 7.26%                    | 2.27%               | 8.20%                  | 7.83%                                    | 5.67%                          | 1.91%              | 7.22%                    |
| CHO 6                                                                                    | 3.91%                | 0.59%                         | 4.50%                      | 0.35%                | 4.84%                    | 0.00%               | 5.23%                  | 4.36%                                    | 1.68%                          | 6.34%              | 6.05%                    |
| CHO 7                                                                                    | 4.29%                | 0.62%                         | 4.90%                      | 0.22%                | 5.13%                    | 0.00%               | 5.70%                  | 3.44%                                    | 3.49%                          | 4.37%              | 6.02%                    |
| CHO 8                                                                                    | 4.83%                | 0.47%                         | 5.30%                      | 0.28%                | 5.58%                    | 0.00%               | 5.34%                  | 5.18%                                    | 3.66%                          | 4.40%              | 6.17%                    |
| CHO 9                                                                                    | 4.29%                | 0.39%                         | 4.68%                      | 0.09%                | 4.78%                    | 2.06%               | 3.78%                  | 4.77%                                    | 4.13%                          | 6.64%              | 5.36%                    |
| Other Community Services                                                                 | 0.00%                | 0.00%                         | 0.00%                      | 0.00%                | 0.00%                    |                     |                        |                                          | 0.00%                          |                    |                          |

4

Total Absence Rate

| Health Service Absence Rate<br>- by HG, CHO/Care Group &<br>Staff Category: Mar 2024 | Certified<br>absence | Self-<br>certified<br>absence | Non<br>Covid-19<br>absence | Covid-19<br>Absence | Total<br>absence<br>rate | Medical &<br>Dental | Nursing &<br>Midwifery | Health & Social<br>Care<br>Professionals | Management &<br>Administrative | General<br>Support | Patient & Client<br>Care |
|--------------------------------------------------------------------------------------|----------------------|-------------------------------|----------------------------|---------------------|--------------------------|---------------------|------------------------|------------------------------------------|--------------------------------|--------------------|--------------------------|
| Total                                                                                | 5.11%                | 0.55%                         | 5.66%                      | 0.19%               | 5.84%                    | 1.04%               | 6.10%                  | 4.80%                                    | 4.11%                          | 5.88%              | 6.54%                    |
| Cavan/ Monaghan                                                                      | 8.88%                | 0.73%                         | 9.61%                      | 0.29%               | 9.90%                    | 0.00%               | 10.20%                 | 4.85%                                    | 6.68%                          | 13.88%             | 10.55%                   |
| CHO 1                                                                                | 8.88%                | 0.73%                         | 9.61%                      | 0.29%               | 9.90%                    | 0.00%               | 10.20%                 | 4.85%                                    | 6.68%                          | 13.88%             | 10.55%                   |
| Galway                                                                               | 5.63%                | 0.45%                         | 6.08%                      | 0.08%               | 6.16%                    | 0.00%               | 7.75%                  | 5.27%                                    | 4.59%                          | 7.36%              | 6.43%                    |
| CHO 2                                                                                | 5.63%                | 0.45%                         | 6.08%                      | 0.08%               | 6.16%                    | 0.00%               | 7.75%                  | 5.27%                                    | 4.59%                          | 7.36%              | 6.43%                    |
| Clare                                                                                | 5.34%                | 0.56%                         | 5.90%                      | 0.10%               | 5.99%                    | 0.00%               | 4.03%                  | 7.96%                                    | 5.81%                          | 2.43%              | 5.55%                    |
| Limerick                                                                             | 6.25%                | 0.53%                         | 6.78%                      | 0.26%               | 7.04%                    |                     | 5.14%                  | 5.94%                                    | 4.54%                          | 1.97%              | 8.42%                    |
| Tipperary, North/ Limerick, East                                                     | 3.26%                | 0.36%                         | 3.62%                      | 0.00%               | 3.62%                    |                     | 1.73%                  | 4.01%                                    | 0.73%                          | 4.60%              | 4.93%                    |
| CHO 3                                                                                | 4.69%                | 0.46%                         | 5.15%                      | 0.10%               | 5.25%                    | 0.00%               | 2.81%                  | 5.88%                                    | 3.53%                          | 4.05%              | 6.13%                    |
| Cork North                                                                           | 9.12%                | 0.64%                         | 9.77%                      | 0.00%               | 9.77%                    | 0.00%               | 16.07%                 | 7.47%                                    | 11.12%                         | 3.61%              | 8.23%                    |
| Cork West                                                                            | 4.57%                | 0.66%                         | 5.22%                      | 0.15%               | 5.37%                    |                     | 7.22%                  | 3.81%                                    | 2.41%                          | 6.84%              | 5.51%                    |
| CHO 4                                                                                | 5.09%                | 0.65%                         | 5.74%                      | 0.13%               | 5.88%                    | 0.00%               | 8.47%                  | 4.13%                                    | 4.85%                          | 6.40%              | 5.76%                    |
| Carlow/ Kilkenny                                                                     | 6.44%                | 0.61%                         | 7.05%                      | 0.18%               | 7.23%                    | 0.00%               | 8.80%                  | 5.98%                                    | 7.36%                          | 0.00%              | 7.11%                    |
| Waterford                                                                            | 6.29%                | 0.68%                         | 6.97%                      | 0.31%               | 7.28%                    | 7.21%               | 7.49%                  | 9.62%                                    | 3.16%                          | 2.71%              | 7.27%                    |
| CHO 5                                                                                | 6.35%                | 0.65%                         | 7.00%                      | 0.26%               | 7.26%                    | 2.27%               | 8.20%                  | 7.83%                                    | 5.67%                          | 1.91%              | 7.22%                    |
| Dublin South-East                                                                    | 7.48%                | 0.44%                         | 7.92%                      | 1.17%               | 9.09%                    | 0.00%               | 8.88%                  | 6.78%                                    | 1.81%                          | 4.29%              | 12.35%                   |
| Dun Laoghaire                                                                        | 5.83%                | 2.23%                         | 8.06%                      | 0.00%               | 8.06%                    |                     | 8.33%                  | 0.00%                                    | 0.00%                          | 11.13%             | 10.91%                   |
| Wicklow                                                                              | 3.07%                | 0.54%                         | 3.61%                      | 0.19%               | 3.81%                    | 0.00%               | 2.05%                  | 4.20%                                    | 1.74%                          | 6.00%              | 4.32%                    |
| CHO 6                                                                                | 3.91%                | 0.59%                         | 4.50%                      | 0.35%               | 4.84%                    | 0.00%               | 5.23%                  | 4.36%                                    | 1.68%                          | 6.34%              | 6.05%                    |
| Dublin South City                                                                    | 3.64%                | 0.66%                         | 4.30%                      | 0.00%               | 4.30%                    |                     | 0.00%                  | 2.94%                                    | 3.21%                          |                    | 19.25%                   |
| Dublin South-West                                                                    | 4.18%                | 0.75%                         | 4.93%                      | 0.21%               | 5.15%                    | 0.00%               | 6.11%                  | 3.61%                                    | 3.56%                          | 4.82%              | 6.15%                    |
| Dublin West                                                                          | 4.45%                | 0.52%                         | 4.97%                      | 0.23%               | 5.20%                    | 0.00%               | 4.98%                  | 3.59%                                    | 4.19%                          | 4.08%              | 5.87%                    |
| Kildare/ West Wicklow                                                                | 4.07%                | 0.60%                         | 4.67%                      | 0.28%               | 4.95%                    |                     | 9.05%                  | 2.94%                                    | 0.87%                          | 7.49%              | 6.06%                    |
| CHO 7                                                                                | 4.29%                | 0.62%                         | 4.90%                      | 0.22%               | 5.13%                    | 0.00%               | 5.70%                  | 3.44%                                    | 3.49%                          | 4.37%              | 6.02%                    |
| Laois /Offaly                                                                        | 5.06%                | 0.49%                         | 5.55%                      | 0.32%               | 5.88%                    | 0.00%               | 5.86%                  | 5.54%                                    | 4.68%                          | 4.48%              | 6.37%                    |
| Longford/ Westmeath                                                                  | 3.03%                | 0.25%                         | 3.28%                      | 0.15%               | 3.43%                    |                     | 3.34%                  | 4.49%                                    | 0.00%                          | 0.00%              | 3.19%                    |
| Louth                                                                                | 5.36%                | 0.54%                         | 5.90%                      | 0.28%               | 6.18%                    | 0.00%               | 4.88%                  | 4.78%                                    | 0.85%                          | 5.63%              | 7.53%                    |
| CHO 8                                                                                | 4.83%                | 0.47%                         | 5.30%                      | 0.28%               | 5.58%                    | 0.00%               | 5.34%                  | 5.18%                                    | 3.66%                          | 4.40%              | 6.17%                    |
| Dublin North                                                                         | 6.56%                | 0.92%                         | 7.48%                      | 0.01%               | 7.50%                    | 0.00%               | 6.57%                  | 4.90%                                    | 2.01%                          | 22.70%             | 9.82%                    |
| Dublin North Central                                                                 | 4.61%                | 0.25%                         | 4.86%                      | 0.08%               | 4.94%                    | 0.00%               | 3.26%                  | 5.03%                                    | 5.26%                          | 7.81%              | 5.06%                    |
| Dublin North-West                                                                    | 2.79%                | 0.48%                         | 3.27%                      | 0.15%               | 3.41%                    | 7.71%               | 2.44%                  | 3.70%                                    | 2.80%                          | 2.86%              | 4.09%                    |
| CHO 9                                                                                | 4.29%                | 0.39%                         | 4.68%                      | 0.09%               | 4.78%                    | 2.06%               | 3.78%                  | 4.77%                                    | 4.13%                          | 6.64%              | 5.36%                    |
| Other Community Services                                                             | 0.00%                | 0.00%                         | 0.00%                      | 0.00%               | 0.00%                    |                     |                        |                                          | 0.00%                          |                    |                          |
| Other Community Services                                                             | 0.00%                | 0.00%                         | 0.00%                      | 0.00%               | 0.00%                    |                     |                        |                                          | 0.00%                          |                    |                          |
| Community Services                                                                   | 5.11%                | 0.55%                         | 5.66%                      | 0.19%               | 5.84%                    | 1.04%               | 6.10%                  | 4.80%                                    | 4.11%                          | 5.88%              | 6.54%                    |