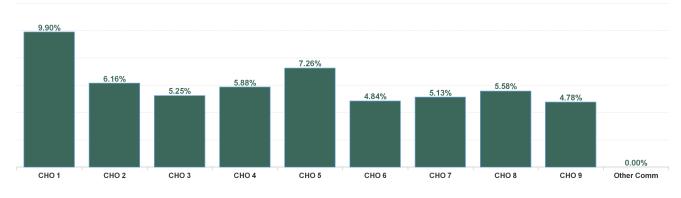

| Health Service Absence Rate - by<br>Hospital Group: Mar 2024 | Certified<br>absence | Self- certified<br>absence | Non Covid-19<br>absence | Covid-19<br>Absence | Total absence<br>rate | % Non<br>Covid-19<br>absence | % Covid-19<br>absence |
|--------------------------------------------------------------|----------------------|----------------------------|-------------------------|---------------------|-----------------------|------------------------------|-----------------------|
| Disabilities                                                 | 5.11%                | 0.55%                      | 5.66%                   | 0.19%               | 5.84%                 | 96.81%                       | 3.19%                 |
| CHO 1                                                        | 8.88%                | 0.73%                      | 9.61%                   | 0.29%               | 9.90%                 | 97.03%                       | 2.97%                 |
| CHO 2                                                        | 5.63%                | 0.45%                      | 6.08%                   | 0.08%               | 6.16%                 | 98.63%                       | 1.37%                 |
| CHO 3                                                        | 4.69%                | 0.46%                      | 5.15%                   | 0.10%               | 5.25%                 | 98.12%                       | 1.88%                 |
| CHO 4                                                        | 5.09%                | 0.65%                      | 5.74%                   | 0.13%               | 5.88%                 | 97.73%                       | 2.27%                 |
| CHO 5                                                        | 6.35%                | 0.65%                      | 7.00%                   | 0.26%               | 7.26%                 | 96.43%                       | 3.57%                 |
| CHO 6                                                        | 3.91%                | 0.59%                      | 4.50%                   | 0.35%               | 4.84%                 | 92.83%                       | 7.17%                 |
| CHO 7                                                        | 4.29%                | 0.62%                      | 4.90%                   | 0.22%               | 5.13%                 | 95.63%                       | 4.37%                 |
| CHO 8                                                        | 4.83%                | 0.47%                      | 5.30%                   | 0.28%               | 5.58%                 | 94.95%                       | 5.05%                 |
| CHO 9                                                        | 4.29%                | 0.39%                      | 4.68%                   | 0.09%               | 4.78%                 | 98.05%                       | 1.95%                 |
| Other Community Services                                     | 0.00%                | 0.00%                      | 0.00%                   | 0.00%               | 0.00%                 | #DIV/0                       | #DIV/0                |