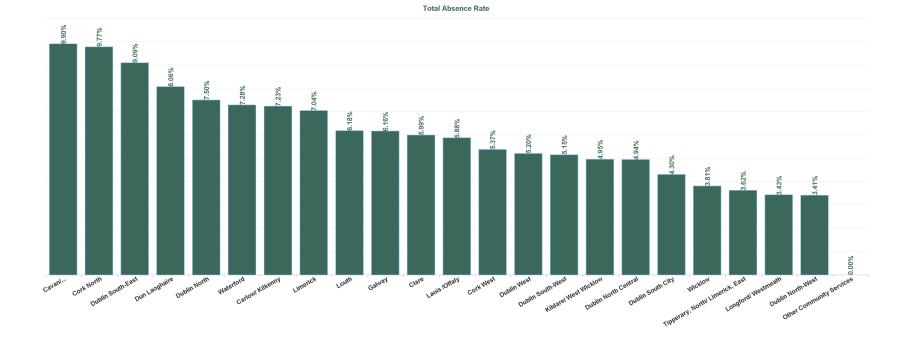

4

Total Absence Rate

| Health Service Absence Rate<br>- by HG, CHO/Care Group &<br>Staff Category: Mar 2024 | Certified<br>absence | Self-<br>certified<br>absence | Non<br>Covid-19<br>absence | Covid-19<br>Absence | Total<br>absence<br>rate | Medical &<br>Dental | Nursing &<br>Midwifery | Health & Social<br>Care<br>Professionals | Management &<br>Administrative | General<br>Support | Patient & Client<br>Care |
|--------------------------------------------------------------------------------------|----------------------|-------------------------------|----------------------------|---------------------|--------------------------|---------------------|------------------------|------------------------------------------|--------------------------------|--------------------|--------------------------|
| Total                                                                                | 5.11%                | 0.55%                         | 5.66%                      | 0.19%               | 5.84%                    | 1.04%               | 6.10%                  | 4.80%                                    | 4.11%                          | 5.88%              | 6.54%                    |
| Cavan/ Monaghan                                                                      | 8.88%                | 0.73%                         | 9.61%                      | 0.29%               | 9.90%                    | 0.00%               | 10.20%                 | 4.85%                                    | 6.68%                          | 13.88%             | 10.55%                   |
| CHO 1                                                                                | 8.88%                | 0.73%                         | 9.61%                      | 0.29%               | 9.90%                    | 0.00%               | 10.20%                 | 4.85%                                    | 6.68%                          | 13.88%             | 10.55%                   |
| Galway                                                                               | 5.63%                | 0.45%                         | 6.08%                      | 0.08%               | 6.16%                    | 0.00%               | 7.75%                  | 5.27%                                    | 4.59%                          | 7.36%              | 6.43%                    |
| CHO 2                                                                                | 5.63%                | 0.45%                         | 6.08%                      | 0.08%               | 6.16%                    | 0.00%               | 7.75%                  | 5.27%                                    | 4.59%                          | 7.36%              | 6.43%                    |
| Clare                                                                                | 5.34%                | 0.56%                         | 5.90%                      | 0.10%               | 5.99%                    | 0.00%               | 4.03%                  | 7.96%                                    | 5.81%                          | 2.43%              | 5.55%                    |
| Limerick                                                                             | 6.25%                | 0.53%                         | 6.78%                      | 0.26%               | 7.04%                    |                     | 5.14%                  | 5.94%                                    | 4.54%                          | 1.97%              | 8.42%                    |
| Tipperary, North/ Limerick, East                                                     | 3.26%                | 0.36%                         | 3.62%                      | 0.00%               | 3.62%                    |                     | 1.73%                  | 4.01%                                    | 0.73%                          | 4.60%              | 4.93%                    |
| CHO 3                                                                                | 4.69%                | 0.46%                         | 5.15%                      | 0.10%               | 5.25%                    | 0.00%               | 2.81%                  | 5.88%                                    | 3.53%                          | 4.05%              | 6.13%                    |
| Cork North                                                                           | 9.12%                | 0.64%                         | 9.77%                      | 0.00%               | 9.77%                    | 0.00%               | 16.07%                 | 7.47%                                    | 11.12%                         | 3.61%              | 8.23%                    |
| Cork West                                                                            | 4.57%                | 0.66%                         | 5.22%                      | 0.15%               | 5.37%                    |                     | 7.22%                  | 3.81%                                    | 2.41%                          | 6.84%              | 5.51%                    |
| CHO 4                                                                                | 5.09%                | 0.65%                         | 5.74%                      | 0.13%               | 5.88%                    | 0.00%               | 8.47%                  | 4.13%                                    | 4.85%                          | 6.40%              | 5.76%                    |
| Carlow/ Kilkenny                                                                     | 6.44%                | 0.61%                         | 7.05%                      | 0.18%               | 7.23%                    | 0.00%               | 8.80%                  | 5.98%                                    | 7.36%                          | 0.00%              | 7.11%                    |
| Waterford                                                                            | 6.29%                | 0.68%                         | 6.97%                      | 0.31%               | 7.28%                    | 7.21%               | 7.49%                  | 9.62%                                    | 3.16%                          | 2.71%              | 7.27%                    |
| CHO 5                                                                                | 6.35%                | 0.65%                         | 7.00%                      | 0.26%               | 7.26%                    | 2.27%               | 8.20%                  | 7.83%                                    | 5.67%                          | 1.91%              | 7.22%                    |
| Dublin South-East                                                                    | 7.48%                | 0.44%                         | 7.92%                      | 1.17%               | 9.09%                    | 0.00%               | 8.88%                  | 6.78%                                    | 1.81%                          | 4.29%              | 12.35%                   |
| Dun Laoghaire                                                                        | 5.83%                | 2.23%                         | 8.06%                      | 0.00%               | 8.06%                    |                     | 8.33%                  | 0.00%                                    | 0.00%                          | 11.13%             | 10.91%                   |
| Wicklow                                                                              | 3.07%                | 0.54%                         | 3.61%                      | 0.19%               | 3.81%                    | 0.00%               | 2.05%                  | 4.20%                                    | 1.74%                          | 6.00%              | 4.32%                    |
| CHO 6                                                                                | 3.91%                | 0.59%                         | 4.50%                      | 0.35%               | 4.84%                    | 0.00%               | 5.23%                  | 4.36%                                    | 1.68%                          | 6.34%              | 6.05%                    |
| Dublin South City                                                                    | 3.64%                | 0.66%                         | 4.30%                      | 0.00%               | 4.30%                    |                     | 0.00%                  | 2.94%                                    | 3.21%                          |                    | 19.25%                   |
| Dublin South-West                                                                    | 4.18%                | 0.75%                         | 4.93%                      | 0.21%               | 5.15%                    | 0.00%               | 6.11%                  | 3.61%                                    | 3.56%                          | 4.82%              | 6.15%                    |
| Dublin West                                                                          | 4.45%                | 0.52%                         | 4.97%                      | 0.23%               | 5.20%                    | 0.00%               | 4.98%                  | 3.59%                                    | 4.19%                          | 4.08%              | 5.87%                    |
| Kildare/ West Wicklow                                                                | 4.07%                | 0.60%                         | 4.67%                      | 0.28%               | 4.95%                    |                     | 9.05%                  | 2.94%                                    | 0.87%                          | 7.49%              | 6.06%                    |
| CHO 7                                                                                | 4.29%                | 0.62%                         | 4.90%                      | 0.22%               | 5.13%                    | 0.00%               | 5.70%                  | 3.44%                                    | 3.49%                          | 4.37%              | 6.02%                    |
| Laois /Offaly                                                                        | 5.06%                | 0.49%                         | 5.55%                      | 0.32%               | 5.88%                    | 0.00%               | 5.86%                  | 5.54%                                    | 4.68%                          | 4.48%              | 6.37%                    |
| Longford/ Westmeath                                                                  | 3.03%                | 0.25%                         | 3.28%                      | 0.15%               | 3.43%                    |                     | 3.34%                  | 4.49%                                    | 0.00%                          | 0.00%              | 3.19%                    |
| Louth                                                                                | 5.36%                | 0.54%                         | 5.90%                      | 0.28%               | 6.18%                    | 0.00%               | 4.88%                  | 4.78%                                    | 0.85%                          | 5.63%              | 7.53%                    |
| CHO 8                                                                                | 4.83%                | 0.47%                         | 5.30%                      | 0.28%               | 5.58%                    | 0.00%               | 5.34%                  | 5.18%                                    | 3.66%                          | 4.40%              | 6.17%                    |
| Dublin North                                                                         | 6.56%                | 0.92%                         | 7.48%                      | 0.01%               | 7.50%                    | 0.00%               | 6.57%                  | 4.90%                                    | 2.01%                          | 22.70%             | 9.82%                    |
| Dublin North Central                                                                 | 4.61%                | 0.25%                         | 4.86%                      | 0.08%               | 4.94%                    | 0.00%               | 3.26%                  | 5.03%                                    | 5.26%                          | 7.81%              | 5.06%                    |
| Dublin North-West                                                                    | 2.79%                | 0.48%                         | 3.27%                      | 0.15%               | 3.41%                    | 7.71%               | 2.44%                  | 3.70%                                    | 2.80%                          | 2.86%              | 4.09%                    |
| CHO 9                                                                                | 4.29%                | 0.39%                         | 4.68%                      | 0.09%               | 4.78%                    | 2.06%               | 3.78%                  | 4.77%                                    | 4.13%                          | 6.64%              | 5.36%                    |
| Other Community Services                                                             | 0.00%                | 0.00%                         | 0.00%                      | 0.00%               | 0.00%                    |                     |                        |                                          | 0.00%                          |                    |                          |
| Other Community Services                                                             | 0.00%                | 0.00%                         | 0.00%                      | 0.00%               | 0.00%                    |                     |                        |                                          | 0.00%                          |                    |                          |
| Community Services                                                                   | 5.11%                | 0.55%                         | 5.66%                      | 0.19%               | 5.84%                    | 1.04%               | 6.10%                  | 4.80%                                    | 4.11%                          | 5.88%              | 6.54%                    |