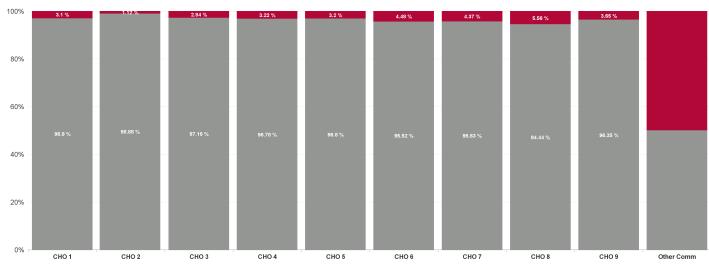

| Health Service Absence Rate - by<br>Hospital Group: May 2024 | Certified<br>absence | Self- certified<br>absence | Non Covid-19<br>absence | Covid-19<br>Absence | Total absence<br>rate | % Non<br>Covid-19<br>absence | % Covid-19<br>absence |
|--------------------------------------------------------------|----------------------|----------------------------|-------------------------|---------------------|-----------------------|------------------------------|-----------------------|
| Disabilities                                                 | 5.19%                | 0.57%                      | 5.76%                   | 0.21%               | 5.97%                 | 96.50%                       | 3.50%                 |
| CHO 1                                                        | 8.88%                | 0.61%                      | 9.49%                   | 0.30%               | 9.79%                 | 96.90%                       | 3.10%                 |
| CHO 2                                                        | 5.14%                | 0.39%                      | 5.53%                   | 0.06%               | 5.59%                 | 98.88%                       | 1.12%                 |
| CHO 3                                                        | 5.37%                | 0.43%                      | 5.80%                   | 0.17%               | 5.97%                 | 97.16%                       | 2.84%                 |
| CHO 4                                                        | 4.27%                | 1.00%                      | 5.27%                   | 0.18%               | 5.44%                 | 96.78%                       | 3.22%                 |
| CHO 5                                                        | 6.23%                | 0.60%                      | 6.83%                   | 0.23%               | 7.06%                 | 96.80%                       | 3.20%                 |
| CHO 6                                                        | 4.83%                | 0.54%                      | 5.37%                   | 0.25%               | 5.62%                 | 95.52%                       | 4.48%                 |
| CHO 7                                                        | 4.78%                | 0.66%                      | 5.45%                   | 0.25%               | 5.70%                 | 95.63%                       | 4.37%                 |
| CHO 8                                                        | 4.99%                | 0.43%                      | 5.42%                   | 0.32%               | 5.74%                 | 94.44%                       | 5.56%                 |
| CHO 9                                                        | 4.17%                | 0.42%                      | 4.59%                   | 0.17%               | 4.76%                 | 96.35%                       | 3.65%                 |
| Other Community Services                                     | 0.00%                | 0.00%                      | 0.00%                   | 0.00%               | 0.00%                 | #DIV/0                       | #DIV/0                |

| Health Service Absence<br>Rate - by HG, CHO/Care<br>Group & Staff Category:<br>May 2024 | Certified<br>absence | Self-<br>certified<br>absence | Non<br>Covid-19<br>absence | Covid-19<br>Absence | Total<br>absence<br>rate | Medical &<br>Dental | Nursing &<br>Midwifery | Health & Social<br>Care<br>Professionals | Management &<br>Administrative | General<br>Support | Patient & Client<br>Care |
|-----------------------------------------------------------------------------------------|----------------------|-------------------------------|----------------------------|---------------------|--------------------------|---------------------|------------------------|------------------------------------------|--------------------------------|--------------------|--------------------------|
| Total                                                                                   | 5.19%                | 0.57%                         | 5.76%                      | 0.21%               | 5.97%                    | 3.19%               | 6.49%                  | 4.80%                                    | 4.15%                          | 6.31%              | 6.60%                    |
| Health Service Executive                                                                | 8.88%                | 0.61%                         | 9.49%                      | 0.30%               | 9.79%                    | 0.00%               | 10.19%                 | 4.70%                                    | 7.55%                          | 10.49%             | 10.52%                   |
| CHO 1                                                                                   | 8.88%                | 0.61%                         | 9.49%                      | 0.30%               | 9.79%                    | 0.00%               | 10.19%                 | 4.70%                                    | 7.55%                          | 10.49%             | 10.52%                   |
| Health Service Executive                                                                | 5.45%                | 0.13%                         | 5.58%                      | 0.10%               | 5.68%                    | 0.00%               | 11.55%                 | 3.67%                                    | 3.34%                          | 0.00%              | 6.77%                    |
| Section 38 Voluntary Agencies                                                           | 5.11%                | 0.42%                         | 5.53%                      | 0.06%               | 5.58%                    | 1.65%               | 6.70%                  | 4.65%                                    | 4.92%                          | 7.15%              | 5.72%                    |
| CHO 2                                                                                   | 5.14%                | 0.39%                         | 5.53%                      | 0.06%               | 5.59%                    | 1.49%               | 7.27%                  | 4.51%                                    | 4.61%                          | 6.63%              | 5.78%                    |
| Health Service Executive                                                                | 6.67%                | 0.30%                         | 6.98%                      | 0.12%               | 7.09%                    |                     |                        | 8.55%                                    | 4.39%                          | 3.91%              | 9.72%                    |
| Section 38 Voluntary Agencies                                                           | 5.28%                | 0.43%                         | 5.72%                      | 0.17%               | 5.89%                    | 0.00%               | 5.02%                  | 6.03%                                    | 4.36%                          | 3.82%              | 6.40%                    |
| СНО 3                                                                                   | 5.37%                | 0.43%                         | 5.80%                      | 0.17%               | 5.97%                    | 0.00%               | 5.02%                  | 6.22%                                    | 4.37%                          | 3.83%              | 6.54%                    |
| Health Service Executive                                                                | 6.54%                | 0.81%                         | 7.35%                      | 0.20%               | 7.55%                    | 0.00%               | 13.95%                 | 7.61%                                    | 2.90%                          | 9.24%              | 6.52%                    |
| Section 38 Voluntary Agencies                                                           | 3.98%                | 1.02%                         | 5.00%                      | 0.17%               | 5.17%                    |                     | 5.30%                  | 4.57%                                    | 2.30%                          | 4.72%              | 5.63%                    |
| CHO 4                                                                                   | 4.27%                | 1.00%                         | 5.27%                      | 0.18%               | 5.44%                    | 0.00%               | 6.51%                  | 4.84%                                    | 2.47%                          | 5.31%              | 5.71%                    |
| Health Service Executive                                                                | 6.06%                | 0.32%                         | 6.38%                      | 0.04%               | 6.42%                    | 0.00%               | 7.44%                  | 6.12%                                    | 5.76%                          |                    | 6.20%                    |
| Section 38 Voluntary Agencies                                                           | 6.28%                | 0.69%                         | 6.97%                      | 0.28%               | 7.26%                    | 7.55%               | 7.93%                  | 9.40%                                    | 5.48%                          | 3.02%              | 7.01%                    |
| CHO 5                                                                                   | 6.23%                | 0.60%                         | 6.83%                      | 0.23%               | 7.06%                    | 2.30%               | 7.72%                  | 8.13%                                    | 5.61%                          | 3.02%              | 6.91%                    |
| Health Service Executive                                                                | 9.01%                | 0.53%                         | 9.54%                      | 1.18%               | 10.72%                   | 42.54%              | 8.87%                  | 10.43%                                   | 5.57%                          |                    | 12.89%                   |
| Section 38 Voluntary Agencies                                                           | 3.98%                | 0.55%                         | 4.53%                      | 0.07%               | 4.59%                    | 0.00%               | 6.91%                  | 4.99%                                    | 2.48%                          | 3.92%              | 4.15%                    |
| CHO 6                                                                                   | 4.83%                | 0.54%                         | 5.37%                      | 0.25%               | 5.62%                    | 35.98%              | 7.60%                  | 5.37%                                    | 3.08%                          | 3.92%              | 5.76%                    |
| Health Service Executive                                                                | 2.33%                | 0.28%                         | 2.61%                      | 0.24%               | 2.85%                    |                     | 6.89%                  | 2.07%                                    | 3.92%                          |                    | 1.48%                    |
| Section 38 Voluntary Agencies                                                           | 4.85%                | 0.67%                         | 5.53%                      | 0.25%               | 5.78%                    | 0.40%               | 6.81%                  | 4.38%                                    | 4.76%                          | 5.83%              | 6.17%                    |
| CHO 7                                                                                   | 4.78%                | 0.66%                         | 5.45%                      | 0.25%               | 5.70%                    | 0.40%               | 6.81%                  | 4.22%                                    | 4.65%                          | 5.83%              | 6.15%                    |
| Health Service Executive                                                                | 6.52%                | 0.65%                         | 7.16%                      | 0.19%               | 7.36%                    | 0.00%               | 7.44%                  | 2.43%                                    | 8.16%                          | 0.83%              | 9.48%                    |
| Section 38 Voluntary Agencies                                                           | 4.49%                | 0.36%                         | 4.86%                      | 0.36%               | 5.22%                    | 0.00%               | 6.11%                  | 5.57%                                    | 0.42%                          | 4.19%              | 5.25%                    |
| CHO 8                                                                                   | 4.99%                | 0.43%                         | 5.42%                      | 0.32%               | 5.74%                    | 0.00%               | 6.57%                  | 4.94%                                    | 4.28%                          | 3.73%              | 6.07%                    |
| Health Service Executive                                                                | 5.27%                | 0.80%                         | 6.07%                      | 0.09%               | 6.16%                    | 0.00%               | 5.28%                  | 4.16%                                    | 5.72%                          | 5.66%              | 8.04%                    |
| Section 38 Voluntary Agencies                                                           | 4.01%                | 0.36%                         | 4.37%                      | 0.19%               | 4.55%                    | 1.87%               | 3.22%                  | 3.95%                                    | 2.42%                          | 8.91%              | 6.14%                    |
|                                                                                         |                      |                               |                            | 6 of Absenc         | e Non Covid              | -19 / Covid-19      |                        |                                          |                                | 8.73%              | 6.45%                    |
| 100% 3.1 % 1.1<br>80%                                                                   | 2 %                  | 2.84 %                        | 3.22 %                     |                     |                          | 4.48 % 4            | 37 % 5.50              | 3,65 %                                   |                                | 6.31%              | 6.60%                    |
| 96.9 % 98.0<br>40%<br>20%                                                               | 88 %                 | 97.16 %                       | 96.78 %                    | S                   | 6.8 %                    | 95.52 % 91          | .63 % 94.4             | 4 % 96.35 %                              | <b>6</b>                       |                    |                          |
| 0% СНО 1 СН                                                                             | 0 2                  | CHO 3                         | СНО 4                      | c                   | HO 5                     | СНО 6 С             | нот сн                 | ов сноя                                  | Other Comm                     |                    |                          |