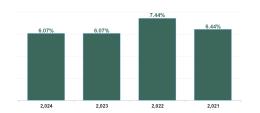

| 0.55%                         | 4.90%                      | 1.99%                | 6.89%                    | 8.50%  | 7.63%  | 5.86% | 6.73%  | 8.99%  | 6.21% | 6.62% | 7.66%  | 5.56% | 0.00%         | 6.89%          |
| Jan 2021     | 4.57%                | 0.35%                         | 4.92%                      | 4.48%                | 9.40%                    | 12.27% | 9.04%  | 8.79% | 10.05% | 11.27% | 8.93% | 9.56% | 8.72%  | 7.84% | 0.00%         | 9.40%          |
| 2021         | 4.40%                | 0.50%                         | 4.90%                      | 1.55%                | 6.44%                    | 8.49%  | 5.81%  | 5.69% | 7.14%  | 7.01%  | 5.83% | 6.58% | 6.65%  | 5.48% | 0.23%         | 6.44%          |



Total Absence Rate

Total Absence Rate



% of Absence Non Covid-19 / Covid-19
9.01 %
5.14 %

100%