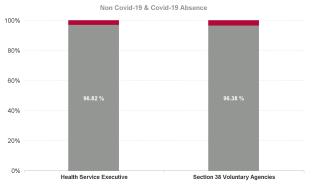

### Covid 19 Absence Rate

| Health Service Absence Rate -<br>by Admin : May 2024 | Certified<br>absence | Self-<br>certified<br>absence | Non<br>Covid-19<br>absence | Covid-19<br>Absensce | Total<br>absence<br>rate | Medical &<br>Dental | Nursing &<br>Midwifery | Health &<br>Social Care<br>Profession<br>als | Manageme<br>nt &<br>Administra<br>tive | General<br>Support | Patient &<br>Client Care |
|------------------------------------------------------|----------------------|-------------------------------|----------------------------|----------------------|--------------------------|---------------------|------------------------|----------------------------------------------|----------------------------------------|--------------------|--------------------------|
| Total                                                | 5.19%                | 0.57%                         | 5.76%                      | 0.21%                | 5.97%                    | 3.19%               | 6.49%                  | 4.80%                                        | 4.15%                                  | 6.31%              | 6.60%                    |
| Health Service Executive                             | 7.31%                | 0.57%                         | 7.88%                      | 0.26%                | 8.14%                    | 8.47%               | 8.79%                  | 4.80%                                        | 5.76%                                  | 7.26%              | 9.52%                    |
| Section 38 Voluntary Agencies                        | 4.67%                | 0.57%                         | 5.24%                      | 0.20%                | 5.43%                    | 1.43%               | 5.55%                  | 4.81%                                        | 3.42%                                  | 6.21%              | 5.94%                    |