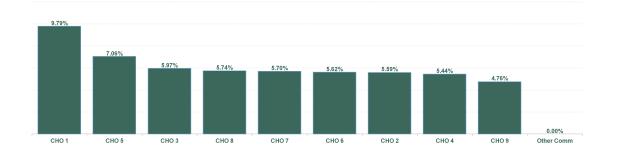

| Health Service Absence Rate - by<br>Hospital Group: May 2024 | Certified<br>absence | Self- certified<br>absence | Non Covid-19<br>absence | Covid-19<br>Absence | Total absence<br>rate | % Non<br>Covid-19<br>absence | % Covid-19<br>absence |
|--------------------------------------------------------------|----------------------|----------------------------|-------------------------|---------------------|-----------------------|------------------------------|-----------------------|
| Disabilities                                                 | 5.19%                | 0.57%                      | 5.76%                   | 0.21%               | 5.97%                 | 96.50%                       | 3.50%                 |
| CHO 1                                                        | 8.88%                | 0.61%                      | 9.49%                   | 0.30%               | 9.79%                 | 96.90%                       | 3.10%                 |
| CHO 2                                                        | 5.14%                | 0.39%                      | 5.53%                   | 0.06%               | 5.59%                 | 98.88%                       | 1.12%                 |
| CHO 3                                                        | 5.37%                | 0.43%                      | 5.80%                   | 0.17%               | 5.97%                 | 97.16%                       | 2.84%                 |
| CHO 4                                                        | 4.27%                | 1.00%                      | 5.27%                   | 0.18%               | 5.44%                 | 96.78%                       | 3.22%                 |
| CHO 5                                                        | 6.23%                | 0.60%                      | 6.83%                   | 0.23%               | 7.06%                 | 96.80%                       | 3.20%                 |
| CHO 6                                                        | 4.83%                | 0.54%                      | 5.37%                   | 0.25%               | 5.62%                 | 95.52%                       | 4.48%                 |
| CHO 7                                                        | 4.78%                | 0.66%                      | 5.45%                   | 0.25%               | 5.70%                 | 95.63%                       | 4.37%                 |
| CHO 8                                                        | 4.99%                | 0.43%                      | 5.42%                   | 0.32%               | 5.74%                 | 94.44%                       | 5.56%                 |
| CHO 9                                                        | 4.17%                | 0.42%                      | 4.59%                   | 0.17%               | 4.76%                 | 96.35%                       | 3.65%                 |
| Other Community Services                                     | 0.00%                | 0.00%                      | 0.00%                   | 0.00%               | 0.00%                 | #DIV/0                       | #DIV/0                |