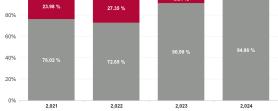

| Health Service Absence<br>Rate - by HG, CHO/Care<br>Group & Staff Category:<br>May 2024 | Certified<br>absence | Self-<br>certified<br>absence | Non<br>Covid-19<br>absence | Covid-19<br>Absence | Total<br>absence<br>rate | Medical &<br>Dental | Nursing &<br>Midwifery | Health & Social<br>Care<br>Professionals | Management &<br>Administrative | General<br>Support | Patient & Client<br>Care |
|-----------------------------------------------------------------------------------------|----------------------|-------------------------------|----------------------------|---------------------|--------------------------|---------------------|------------------------|------------------------------------------|--------------------------------|--------------------|--------------------------|
| Total                                                                                   | 5.19%                | 0.57%                         | 5.76%                      | 0.21%               | 5.97%                    | 3.19%               | 6.49%                  | 4.80%                                    | 4.15%                          | 6.31%              | 6.60%                    |
| Health Service Executive                                                                | 8.88%                | 0.61%                         | 9.49%                      | 0.30%               | 9.79%                    | 0.00%               | 10.19%                 | 4.70%                                    | 7.55%                          | 10.49%             | 10.52%                   |
| CHO 1                                                                                   | 8.88%                | 0.61%                         | 9.49%                      | 0.30%               | 9.79%                    | 0.00%               | 10.19%                 | 4.70%                                    | 7.55%                          | 10.49%             | 10.52%                   |
| Health Service Executive                                                                | 5.45%                | 0.13%                         | 5.58%                      | 0.10%               | 5.68%                    | 0.00%               | 11.55%                 | 3.67%                                    | 3.34%                          | 0.00%              | 6.77%                    |
| Section 38 Voluntary Agencies                                                           | 5.11%                | 0.42%                         | 5.53%                      | 0.06%               | 5.58%                    | 1.65%               | 6.70%                  | 4.65%                                    | 4.92%                          | 7.15%              | 5.72%                    |
| CHO 2                                                                                   | 5.14%                | 0.39%                         | 5.53%                      | 0.06%               | 5.59%                    | 1.49%               | 7.27%                  | 4.51%                                    | 4.61%                          | 6.63%              | 5.78%                    |
| Health Service Executive                                                                | 6.67%                | 0.30%                         | 6.98%                      | 0.12%               | 7.09%                    |                     |                        | 8.55%                                    | 4.39%                          | 3.91%              | 9.72%                    |
| Section 38 Voluntary Agencies                                                           | 5.28%                | 0.43%                         | 5.72%                      | 0.17%               | 5.89%                    | 0.00%               | 5.02%                  | 6.03%                                    | 4.36%                          | 3.82%              | 6.40%                    |
| СНО 3                                                                                   | 5.37%                | 0.43%                         | 5.80%                      | 0.17%               | 5.97%                    | 0.00%               | 5.02%                  | 6.22%                                    | 4.37%                          | 3.83%              | 6.54%                    |
| Health Service Executive                                                                | 6.54%                | 0.81%                         | 7.35%                      | 0.20%               | 7.55%                    | 0.00%               | 13.95%                 | 7.61%                                    | 2.90%                          | 9.24%              | 6.52%                    |
| Section 38 Voluntary Agencies                                                           | 3.98%                | 1.02%                         | 5.00%                      | 0.17%               | 5.17%                    |                     | 5.30%                  | 4.57%                                    | 2.30%                          | 4.72%              | 5.63%                    |
| CHO 4                                                                                   | 4.27%                | 1.00%                         | 5.27%                      | 0.18%               | 5.44%                    | 0.00%               | 6.51%                  | 4.84%                                    | 2.47%                          | 5.31%              | 5.71%                    |
| Health Service Executive                                                                | 6.06%                | 0.32%                         | 6.38%                      | 0.04%               | 6.42%                    | 0.00%               | 7.44%                  | 6.12%                                    | 5.76%                          |                    | 6.20%                    |
| Section 38 Voluntary Agencies                                                           | 6.28%                | 0.69%                         | 6.97%                      | 0.28%               | 7.26%                    | 7.55%               | 7.93%                  | 9.40%                                    | 5.48%                          | 3.02%              | 7.01%                    |
| CHO 5                                                                                   | 6.23%                | 0.60%                         | 6.83%                      | 0.23%               | 7.06%                    | 2.30%               | 7.72%                  | 8.13%                                    | 5.61%                          | 3.02%              | 6.91%                    |
| Health Service Executive                                                                | 9.01%                | 0.53%                         | 9.54%                      | 1.18%               | 10.72%                   | 42.54%              | 8.87%                  | 10.43%                                   | 5.57%                          |                    | 12.89%                   |
| Section 38 Voluntary Agencies                                                           | 3.98%                | 0.55%                         | 4.53%                      | 0.07%               | 4.59%                    | 0.00%               | 6.91%                  | 4.99%                                    | 2.48%                          | 3.92%              | 4.15%                    |
| CHO 6                                                                                   | 4.83%                | 0.54%                         | 5.37%                      | 0.25%               | 5.62%                    | 35.98%              | 7.60%                  | 5.37%                                    | 3.08%                          | 3.92%              | 5.76%                    |
| Health Service Executive                                                                | 2.33%                | 0.28%                         | 2.61%                      | 0.24%               | 2.85%                    |                     | 6.89%                  | 2.07%                                    | 3.92%                          |                    | 1.48%                    |
| Section 38 Voluntary Agencies                                                           | 4.85%                | 0.67%                         | 5.53%                      | 0.25%               | 5.78%                    | 0.40%               | 6.81%                  | 4.38%                                    | 4.76%                          | 5.83%              | 6.17%                    |
| CHO 7                                                                                   | 4.78%                | 0.66%                         | 5.45%                      | 0.25%               | 5.70%                    | 0.40%               | 6.81%                  | 4.22%                                    | 4.65%                          | 5.83%              | 6.15%                    |
| Health Service Executive                                                                | 6.52%                | 0.65%                         | 7.16%                      | 0.19%               | 7.36%                    | 0.00%               | 7.44%                  | 2.43%                                    | 8.16%                          | 0.83%              | 9.48%                    |
| Section 38 Voluntary Agencies                                                           | 4.49%                | 0.36%                         | 4.86%                      | 0.36%               | 5.22%                    | 0.00%               | 6.11%                  | 5.57%                                    | 0.42%                          | 4.19%              | 5.25%                    |
| CHO 8                                                                                   | 4.99%                | 0.43%                         | 5.42%                      | 0.32%               | 5.74%                    | 0.00%               | 6.57%                  | 4.94%                                    | 4.28%                          | 3.73%              | 6.07%                    |
| Health Service Executive                                                                | 5.27%                | 0.80%                         | 6.07%                      | 0.09%               | 6.16%                    | 0.00%               | 5.28%                  | 4.16%                                    | 5.72%                          | 5.66%              | 8.04%                    |
| Section 38 Voluntary Agencies                                                           | 4.01%                | 0.36%                         | 4.37%                      | 0.19%               | 4.55%                    | 1.87%               | 3.22%                  | 3.95%                                    | 2.42%                          | 8.91%              | 6.14%                    |
|                                                                                         |                      |                               |                            | 6 of Absenc         | e Non Covid              | -19 / Covid-19      |                        |                                          |                                | 8.73%              | 6.45%                    |
| 100% 3.1 % 1.1<br>80%                                                                   | 2 %                  | 2.84 %                        | 3.22 %                     |                     |                          | 4.48 % 4            | 37 % 5.50              | 3,65 %                                   |                                | 6.31%              | 6.60%                    |
| 96.9 % 98.0<br>40%<br>20%                                                               | 88 %                 | 97.16 %                       | 96.78 %                    | S                   | 6.8 %                    | 95.52 % 91          | .63 % 94.4             | 4 % 96.35 %                              | <b>6</b>                       |                    |                          |
| 0% СНО 1 СН                                                                             | 0 2                  | CHO 3                         | СНО 4                      | c                   | HO 5                     | СНО 6 С             | нот сн                 | ов сноя                                  | Other Comm                     |                    |                          |