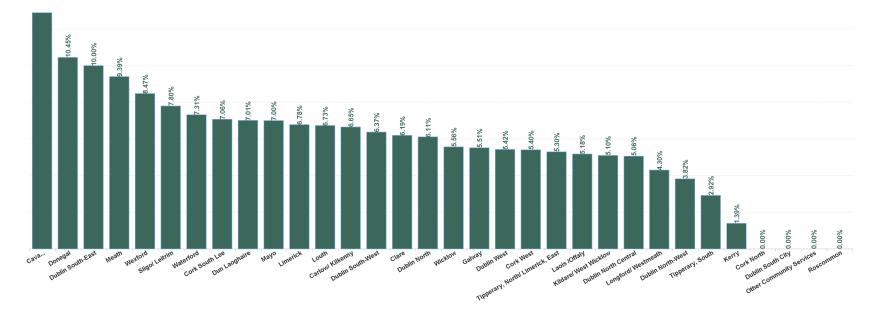

4

Total Absence Rate

| Health Service Absence Rate<br>- by HG, CHO/Care Group &<br>Staff Category: May 2024 | Certified<br>absence | Self-<br>certified<br>absence | Non<br>Covid-19<br>absence | Covid-19<br>Absence | Total<br>absence<br>rate | Medical &<br>Dental | Nursing &<br>Midwifery | Health & Social<br>Care<br>Professionals | Management &<br>Administrative | General<br>Support | Patient & Client<br>Care |
|--------------------------------------------------------------------------------------|----------------------|-------------------------------|----------------------------|---------------------|--------------------------|---------------------|------------------------|------------------------------------------|--------------------------------|--------------------|--------------------------|
| Total                                                                                | 5.19%                | 0.57%                         | 5.76%                      | 0.21%               | 5.97%                    | 3.19%               | 6.49%                  | 4.80%                                    | 4.15%                          | 6.31%              | 6.60%                    |
| Cavan/ Monaghan                                                                      | 12.18%               | 0.65%                         | 12.83%                     | 0.04%               | 12.88%                   | 0.00%               | 11.46%                 | 6.34%                                    | 18.22%                         |                    | 14.05%                   |
| Donegal                                                                              | 9.16%                | 0.70%                         | 9.87%                      | 0.58%               | 10.45%                   | 0.00%               | 13.07%                 | 2.88%                                    | 8.05%                          | 11.57%             | 10.68%                   |
| Sligo/ Leitrim                                                                       | 7.17%                | 0.50%                         | 7.66%                      | 0.13%               | 7.80%                    | 0.00%               | 6.88%                  | 6.33%                                    | 1.48%                          | 9.89%              | 8.85%                    |
| CHO 1                                                                                | 8.88%                | 0.61%                         | 9.49%                      | 0.30%               | 9.79%                    | 0.00%               | 10.19%                 | 4.70%                                    | 7.55%                          | 10.49%             | 10.52%                   |
| Galway                                                                               | 5.04%                | 0.41%                         | 5.45%                      | 0.06%               | 5.51%                    | 1.65%               | 6.70%                  | 4.47%                                    | 4.86%                          | 7.15%              | 5.71%                    |
| Мауо                                                                                 | 6.80%                | 0.15%                         | 6.95%                      | 0.05%               | 7.00%                    | 0.00%               | 11.55%                 | 5.41%                                    | 2.55%                          | 0.00%              | 7.17%                    |
| Roscommon                                                                            | 0.00%                | 0.00%                         | 0.00%                      | 0.00%               | 0.00%                    |                     |                        | 0.00%                                    | 0.00%                          |                    | 0.00%                    |
| CHO 2                                                                                | 5.14%                | 0.39%                         | 5.53%                      | 0.06%               | 5.59%                    | 1.49%               | 7.27%                  | 4.51%                                    | 4.61%                          | 6.63%              | 5.78%                    |
| Clare                                                                                | 5.75%                | 0.41%                         | 6.16%                      | 0.03%               | 6.19%                    | 0.00%               | 0.00%                  | 7.19%                                    | 4.34%                          |                    | 6.09%                    |
| Limerick                                                                             | 6.06%                | 0.38%                         | 6.45%                      | 0.33%               | 6.78%                    |                     | 5.61%                  | 5.35%                                    | 2.10%                          | 2.77%              | 8.55%                    |
| Tipperary, North/ Limerick, East                                                     | 4.71%                | 0.46%                         | 5.17%                      | 0.13%               | 5.30%                    |                     | 4.84%                  | 6.28%                                    | 6.37%                          | 4.20%              | 5.24%                    |
| CHO 3                                                                                | 5.37%                | 0.43%                         | 5.80%                      | 0.17%               | 5.97%                    | 0.00%               | 5.02%                  | 6.22%                                    | 4.37%                          | 3.83%              | 6.54%                    |
| Cork North                                                                           | 0.00%                | 0.00%                         | 0.00%                      | 0.00%               | 0.00%                    |                     |                        | 0.00%                                    | 0.00%                          |                    | 0.00%                    |
| Cork South Lee                                                                       | 5.87%                | 0.99%                         | 6.85%                      | 0.21%               | 7.06%                    |                     | 19.49%                 | 9.34%                                    | 0.97%                          |                    | 4.60%                    |
| Cork West                                                                            | 4.23%                | 1.00%                         | 5.23%                      | 0.17%               | 5.40%                    | 0.00%               | 6.03%                  | 4.74%                                    | 2.61%                          | 5.31%              | 5.77%                    |
| Kerry                                                                                | 0.93%                | 0.46%                         | 1.39%                      | 0.00%               | 1.39%                    |                     |                        |                                          | 1.39%                          |                    |                          |
| CHO 4                                                                                | 4.27%                | 1.00%                         | 5.27%                      | 0.18%               | 5.44%                    | 0.00%               | 6.51%                  | 4.84%                                    | 2.47%                          | 5.31%              | 5.71%                    |
| Carlow/ Kilkenny                                                                     | 6.33%                | 0.30%                         | 6.63%                      | 0.02%               | 6.65%                    |                     | 8.63%                  | 6.20%                                    | 5.94%                          | 0.00%              | 6.82%                    |
| Tipperary, South                                                                     | 2.70%                | 0.23%                         | 2.92%                      | 0.00%               | 2.92%                    |                     | 3.33%                  | 4.90%                                    | 0.00%                          |                    | 2.65%                    |
| Waterford                                                                            | 6.17%                | 0.79%                         | 6.96%                      | 0.36%               | 7.31%                    | 7.55%               | 7.81%                  | 10.31%                                   | 4.31%                          | 4.32%              | 7.03%                    |
| Wexford                                                                              | 8.01%                | 0.42%                         | 8.43%                      | 0.05%               | 8.47%                    | 0.00%               | 8.73%                  | 0.00%                                    | 16.66%                         |                    | 7.63%                    |
| CHO 5                                                                                | 6.23%                | 0.60%                         | 6.83%                      | 0.23%               | 7.06%                    | 2.30%               | 7.72%                  | 8.13%                                    | 5.61%                          | 3.02%              | 6.91%                    |
| Dublin South-East                                                                    | 10.00%               | 0.00%                         | 10.00%                     | 0.00%               | 10.00%                   |                     |                        | 10.00%                                   |                                |                    |                          |
| Dun Laoghaire                                                                        | 5.75%                | 1.26%                         | 7.01%                      | 0.00%               | 7.01%                    |                     | 8.75%                  | 0.00%                                    | 0.00%                          | 0.00%              | 8.62%                    |
| Wicklow                                                                              | 4.79%                | 0.51%                         | 5.30%                      | 0.26%               | 5.56%                    | 35.98%              | 7.40%                  | 5.36%                                    | 3.24%                          | 4.28%              | 5.67%                    |
| CHO 6                                                                                | 4.83%                | 0.54%                         | 5.37%                      | 0.25%               | 5.62%                    | 35.98%              | 7.60%                  | 5.37%                                    | 3.08%                          | 3.92%              | 5.76%                    |
| Dublin South City                                                                    | 0.00%                | 0.00%                         | 0.00%                      | 0.00%               | 0.00%                    |                     |                        | 0.00%                                    |                                |                    | 0.00%                    |
| Dublin South-West                                                                    | 5.34%                | 0.88%                         | 6.22%                      | 0.15%               | 6.37%                    | 0.00%               | 6.38%                  | 3.58%                                    | 5.83%                          | 9.78%              | 8.08%                    |
| Dublin West                                                                          | 4.62%                | 0.53%                         | 5.15%                      | 0.28%               | 5.42%                    | 0.43%               | 7.64%                  | 5.25%                                    | 4.56%                          | 3.62%              | 5.29%                    |
| Kildare/ West Wicklow                                                                | 4.08%                | 0.59%                         | 4.67%                      | 0.43%               | 5.10%                    |                     | 3.62%                  | 4.98%                                    | 3.53%                          | 0.00%              | 5.83%                    |
| CHO 7                                                                                | 4.78%                | 0.66%                         | 5.45%                      | 0.25%               | 5.70%                    | 0.40%               | 6.81%                  | 4.22%                                    | 4.65%                          | 5.83%              | 6.15%                    |
| Laois /Offaly                                                                        | 4.35%                | 0.41%                         | 4.76%                      | 0.42%               | 5.18%                    |                     | 4.99%                  | 5.26%                                    | 3.94%                          | 2.37%              | 5.52%                    |
| Longford/ Westmeath                                                                  | 3.39%                | 0.58%                         | 3.96%                      | 0.33%               | 4.30%                    | 0.00%               | 4.03%                  | 3.30%                                    | 1.95%                          | 1.98%              | 5.30%                    |
| Louth                                                                                | 6.24%                | 0.27%                         | 6.50%                      | 0.23%               | 6.73%                    | 0.00%               | 7.62%                  | 6.71%                                    | 4.97%                          | 6.88%              | 6.32%                    |
| Meath                                                                                | 8.41%                | 0.83%                         | 9.24%                      | 0.16%               | 9.39%                    |                     | 9.19%                  | 4.88%                                    | 8.98%                          |                    | 11.05%                   |
| CHO 8                                                                                | 4.99%                | 0.43%                         | 5.42%                      | 0.32%               | 5.74%                    | 0.00%               | 6.57%                  | 4.94%                                    | 4.28%                          | 3.73%              | 6.07%                    |
| Dublin North                                                                         | 5.14%                | 0.87%                         | 6.01%                      | 0.10%               | 6.11%                    | 0.00%               | 5.22%                  | 2.46%                                    | 3.92%                          | 5.66%              | 8.15%                    |
| Dublin North Central                                                                 | 4.65%                | 0.28%                         | 4.93%                      | 0.13%               | 5.06%                    | 0.00%               | 2.83%                  | 4.39%                                    | 3.11%                          | 12.33%             | 7.56%                    |
| Dublin North-West                                                                    | 3.07%                | 0.48%                         | 3.55%                      | 0.27%               | 3.82%                    | 5.93%               | 3.66%                  | 2.62%                                    | 2.15%                          | 4.94%              | 4.86%                    |
| СНО 9                                                                                | 4.17%                | 0.42%                         | 4.59%                      | 0.17%               | 4.76%                    | 1.59%               | 3.74%                  | 3.96%                                    | 2.90%                          | 8.73%              | 6.45%                    |
| Other Community Services                                                             | 0.00%                | 0.00%                         | 0.00%                      | 0.00%               | 0.00%                    |                     |                        |                                          | 0.00%                          |                    |                          |
| Other Community Services                                                             | 0.00%                | 0.00%                         | 0.00%                      | 0.00%               | 0.00%                    |                     |                        |                                          | 0.00%                          |                    |                          |
| Community Services                                                                   | 5.19%                | 0.57%                         | 5.76%                      | 0.21%               | 5.97%                    | 3.19%               | 6.49%                  | 4.80%                                    | 4.15%                          | 6.31%              | 6.60%                    |