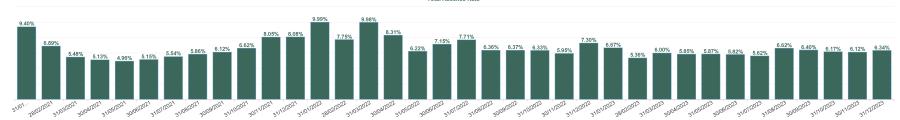

.48%          |
| Feb 2021     | 4.35%                | 0.55%                         | 4.90%                      | 1.99%                | 6.89%                    | 8.50%  | 7.63%  | 5.86% | 6.73%  | 8.99%  | 6.21% | 6.62% | 7.66%  | 5.56% | 0.00%         | 6.89%          |
| Jan 2021     | 4.57%                | 0.35%                         | 4.92%                      | 4.48%                | 9.40%                    | 12.27% | 9.04%  | 8.79% | 10.05% | 11.27% | 8.93% | 9.56% | 8.72%  | 7.84% | 0.00%         | 9.40%          |
| 2021         | 4.40%                | 0.50%                         | 4.90%                      | 1.55%                | 6.44%                    | 8.49%  | 5.81%  | 5.69% | 7.14%  | 7.01%  | 5.83% | 6.58% | 6.65%  | 5.48% | 0.23%         | 6.44%          |



Total Absence Rate

Total Absence Rate



% of Absence Non Covid-19 / Covid-19
9.01 %
5.14 %

100%