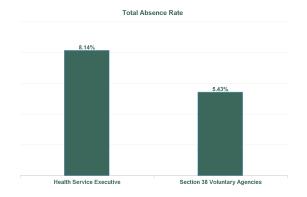

### Covid 19 Absence Rate

| Health Service Absence Rate -<br>by Admin : May 2024 | Certified<br>absence | Self-<br>certified<br>absence | Non<br>Covid-19<br>absence | Covid-19<br>Absensce | Total<br>absence<br>rate | Medical &<br>Dental | Nursing &<br>Midwifery | Health &<br>Social Care<br>Profession<br>als | Manageme<br>nt &<br>Administra<br>tive | General<br>Support | Patient &<br>Client Care |
|------------------------------------------------------|----------------------|-------------------------------|----------------------------|----------------------|--------------------------|---------------------|------------------------|----------------------------------------------|----------------------------------------|--------------------|--------------------------|
| Total                                                | 5.19%                | 0.57%                         | 5.76%                      | 0.21%                | 5.97%                    | 3.19%               | 6.49%                  | 4.80%                                        | 4.15%                                  | 6.31%              | 6.60%                    |
| Health Service Executive                             | 7.31%                | 0.57%                         | 7.88%                      | 0.26%                | 8.14%                    | 8.47%               | 8.79%                  | 4.80%                                        | 5.76%                                  | 7.26%              | 9.52%                    |
| Section 38 Voluntary Agencies                        | 4.67%                | 0.57%                         | 5.24%                      | 0.20%                | 5.43%                    | 1.43%               | 5.55%                  | 4.81%                                        | 3.42%                                  | 6.21%              | 5.94%                    |