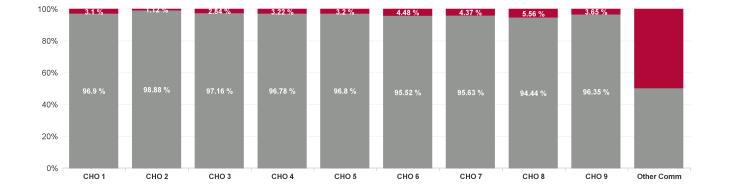

| Health Service Absence Rate - by<br>Hospital Group: May 2024 | Certified<br>absence | Self- certified<br>absence | Non Covid-19<br>absence | Covid-19<br>Absence | Total absence<br>rate | % Non<br>Covid-19<br>absence | % Covid-19<br>absence |
|--------------------------------------------------------------|----------------------|----------------------------|-------------------------|---------------------|-----------------------|------------------------------|-----------------------|
| Disabilities                                                 | 5.19%                | 0.57%                      | 5.76%                   | 0.21%               | 5.97%                 | 96.50%                       | 3.50%                 |
| CHO 1                                                        | 8.88%                | 0.61%                      | 9.49%                   | 0.30%               | 9.79%                 | 96.90%                       | 3.10%                 |
| CHO 2                                                        | 5.14%                | 0.39%                      | 5.53%                   | 0.06%               | 5.59%                 | 98.88%                       | 1.12%                 |
| CHO 3                                                        | 5.37%                | 0.43%                      | 5.80%                   | 0.17%               | 5.97%                 | 97.16%                       | 2.84%                 |
| CHO 4                                                        | 4.27%                | 1.00%                      | 5.27%                   | 0.18%               | 5.44%                 | 96.78%                       | 3.22%                 |
| CHO 5                                                        | 6.23%                | 0.60%                      | 6.83%                   | 0.23%               | 7.06%                 | 96.80%                       | 3.20%                 |
| CHO 6                                                        | 4.83%                | 0.54%                      | 5.37%                   | 0.25%               | 5.62%                 | 95.52%                       | 4.48%                 |
| CHO 7                                                        | 4.78%                | 0.66%                      | 5.45%                   | 0.25%               | 5.70%                 | 95.63%                       | 4.37%                 |
| CHO 8                                                        | 4.99%                | 0.43%                      | 5.42%                   | 0.32%               | 5.74%                 | 94.44%                       | 5.56%                 |
| CHO 9                                                        | 4.17%                | 0.42%                      | 4.59%                   | 0.17%               | 4.76%                 | 96.35%                       | 3.65%                 |
| Other Community Services                                     | 0.00%                | 0.00%                      | 0.00%                   | 0.00%               | 0.00%                 | #DIV/0                       | #DIV/0                |

| Health Service Absence<br>Rate - by HG, CHO/Care<br>Group & Staff Category:<br>May 2024 | Certified<br>absence | Self-<br>certified<br>absence | Non<br>Covid-19<br>absence | Covid-19<br>Absence | Total<br>absence<br>rate | Medical &<br>Dental | Nursing &<br>Midwifery | Health & Social<br>Care<br>Professionals | Management &<br>Administrative | General<br>Support | Patient & Client<br>Care |
|-----------------------------------------------------------------------------------------|----------------------|-------------------------------|----------------------------|---------------------|--------------------------|---------------------|------------------------|------------------------------------------|--------------------------------|--------------------|--------------------------|
| Total                                                                                   | 5.19%                | 0.57%                         | 5.76%                      | 0.21%               | 5.97%                    | 3.19%               | 6.49%                  | 4.80%                                    | 4.15%                          | 6.31%              | 6.60%                    |
| Health Service Executive                                                                | 8.88%                | 0.61%                         | 9.49%                      | 0.30%               | 9.79%                    | 0.00%               | 10.19%                 | 4.70%                                    | 7.55%                          | 10.49%             | 10.52%                   |
| CHO 1                                                                                   | 8.88%                | 0.61%                         | 9.49%                      | 0.30%               | 9.79%                    | 0.00%               | 10.19%                 | 4.70%                                    | 7.55%                          | 10.49%             | 10.52%                   |
| Health Service Executive                                                                | 5.45%                | 0.13%                         | 5.58%                      | 0.10%               | 5.68%                    | 0.00%               | 11.55%                 | 3.67%                                    | 3.34%                          | 0.00%              | 6.77%                    |
| Section 38 Voluntary Agencies                                                           | 5.11%                | 0.42%                         | 5.53%                      | 0.06%               | 5.58%                    | 1.65%               | 6.70%                  | 4.65%                                    | 4.92%                          | 7.15%              | 5.72%                    |
| CHO 2                                                                                   | 5.14%                | 0.39%                         | 5.53%                      | 0.06%               | 5.59%                    | 1.49%               | 7.27%                  | 4.51%                                    | 4.61%                          | 6.63%              | 5.78%                    |
| Health Service Executive                                                                | 6.67%                | 0.30%                         | 6.98%                      | 0.12%               | 7.09%                    |                     |                        | 8.55%                                    | 4.39%                          | 3.91%              | 9.72%                    |
| Section 38 Voluntary Agencies                                                           | 5.28%                | 0.43%                         | 5.72%                      | 0.17%               | 5.89%                    | 0.00%               | 5.02%                  | 6.03%                                    | 4.36%                          | 3.82%              | 6.40%                    |
| СНО 3                                                                                   | 5.37%                | 0.43%                         | 5.80%                      | 0.17%               | 5.97%                    | 0.00%               | 5.02%                  | 6.22%                                    | 4.37%                          | 3.83%              | 6.54%                    |
| Health Service Executive                                                                | 6.54%                | 0.81%                         | 7.35%                      | 0.20%               | 7.55%                    | 0.00%               | 13.95%                 | 7.61%                                    | 2.90%                          | 9.24%              | 6.52%                    |
| Section 38 Voluntary Agencies                                                           | 3.98%                | 1.02%                         | 5.00%                      | 0.17%               | 5.17%                    |                     | 5.30%                  | 4.57%                                    | 2.30%                          | 4.72%              | 5.63%                    |
| CHO 4                                                                                   | 4.27%                | 1.00%                         | 5.27%                      | 0.18%               | 5.44%                    | 0.00%               | 6.51%                  | 4.84%                                    | 2.47%                          | 5.31%              | 5.71%                    |
| Health Service Executive                                                                | 6.06%                | 0.32%                         | 6.38%                      | 0.04%               | 6.42%                    | 0.00%               | 7.44%                  | 6.12%                                    | 5.76%                          |                    | 6.20%                    |
| Section 38 Voluntary Agencies                                                           | 6.28%                | 0.69%                         | 6.97%                      | 0.28%               | 7.26%                    | 7.55%               | 7.93%                  | 9.40%                                    | 5.48%                          | 3.02%              | 7.01%                    |
| CHO 5                                                                                   | 6.23%                | 0.60%                         | 6.83%                      | 0.23%               | 7.06%                    | 2.30%               | 7.72%                  | 8.13%                                    | 5.61%                          | 3.02%              | 6.91%                    |
| Health Service Executive                                                                | 9.01%                | 0.53%                         | 9.54%                      | 1.18%               | 10.72%                   | 42.54%              | 8.87%                  | 10.43%                                   | 5.57%                          |                    | 12.89%                   |
| Section 38 Voluntary Agencies                                                           | 3.98%                | 0.55%                         | 4.53%                      | 0.07%               | 4.59%                    | 0.00%               | 6.91%                  | 4.99%                                    | 2.48%                          | 3.92%              | 4.15%                    |
| CHO 6                                                                                   | 4.83%                | 0.54%                         | 5.37%                      | 0.25%               | 5.62%                    | 35.98%              | 7.60%                  | 5.37%                                    | 3.08%                          | 3.92%              | 5.76%                    |
| Health Service Executive                                                                | 2.33%                | 0.28%                         | 2.61%                      | 0.24%               | 2.85%                    |                     | 6.89%                  | 2.07%                                    | 3.92%                          |                    | 1.48%                    |
| Section 38 Voluntary Agencies                                                           | 4.85%                | 0.67%                         | 5.53%                      | 0.25%               | 5.78%                    | 0.40%               | 6.81%                  | 4.38%                                    | 4.76%                          | 5.83%              | 6.17%                    |
| CHO 7                                                                                   | 4.78%                | 0.66%                         | 5.45%                      | 0.25%               | 5.70%                    | 0.40%               | 6.81%                  | 4.22%                                    | 4.65%                          | 5.83%              | 6.15%                    |
| Health Service Executive                                                                | 6.52%                | 0.65%                         | 7.16%                      | 0.19%               | 7.36%                    | 0.00%               | 7.44%                  | 2.43%                                    | 8.16%                          | 0.83%              | 9.48%                    |
| Section 38 Voluntary Agencies                                                           | 4.49%                | 0.36%                         | 4.86%                      | 0.36%               | 5.22%                    | 0.00%               | 6.11%                  | 5.57%                                    | 0.42%                          | 4.19%              | 5.25%                    |
| CHO 8                                                                                   | 4.99%                | 0.43%                         | 5.42%                      | 0.32%               | 5.74%                    | 0.00%               | 6.57%                  | 4.94%                                    | 4.28%                          | 3.73%              | 6.07%                    |
| Health Service Executive                                                                | 5.27%                | 0.80%                         | 6.07%                      | 0.09%               | 6.16%                    | 0.00%               | 5.28%                  | 4.16%                                    | 5.72%                          | 5.66%              | 8.04%                    |
| Section 38 Voluntary Agencies                                                           | 4.01%                | 0.36%                         | 4.37%                      | 0.19%               | 4.55%                    | 1.87%               | 3.22%                  | 3.95%                                    | 2.42%                          | 8.91%              | 6.14%                    |
|                                                                                         |                      |                               |                            | 6 of Absenc         | e Non Covid              | -19 / Covid-19      |                        |                                          |                                | 8.73%              | 6.45%                    |
| 100% 3.1 % 1.1<br>80%                                                                   | 2 %                  | 2.84 %                        | 3.22 %                     |                     |                          | 4.48 % 4            | 37 % 5.50              | 3,65 %                                   |                                | 6.31%              | 6.60%                    |
| 96.9 % 98.0<br>40%<br>20%                                                               | 88 %                 | 97.16 %                       | 96.78 %                    | S                   | 6.8 %                    | 95.52 % 91          | .63 % 94.4             | 4 % 96.35 %                              | <b>6</b>                       |                    |                          |
| 0% СНО 1 СН                                                                             | 0 2                  | CHO 3                         | СНО 4                      | c                   | HO 5                     | СНО 6 С             | нот сн                 | ов сноя                                  | Other Comm                     |                    |                          |