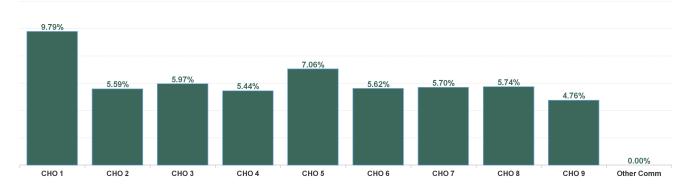

| Health Service Absence Rate - by<br>Hospital Group: May 2024 | Certified<br>absence | Self- certified<br>absence | Non Covid-19<br>absence | Covid-19<br>Absence | Total absence<br>rate | % Non<br>Covid-19<br>absence | % Covid-19<br>absence |
|--------------------------------------------------------------|----------------------|----------------------------|-------------------------|---------------------|-----------------------|------------------------------|-----------------------|
| Disabilities                                                 | 5.19%                | 0.57%                      | 5.76%                   | 0.21%               | 5.97%                 | 96.50%                       | 3.50%                 |
| CHO 1                                                        | 8.88%                | 0.61%                      | 9.49%                   | 0.30%               | 9.79%                 | 96.90%                       | 3.10%                 |
| CHO 2                                                        | 5.14%                | 0.39%                      | 5.53%                   | 0.06%               | 5.59%                 | 98.88%                       | 1.12%                 |
| CHO 3                                                        | 5.37%                | 0.43%                      | 5.80%                   | 0.17%               | 5.97%                 | 97.16%                       | 2.84%                 |
| CHO 4                                                        | 4.27%                | 1.00%                      | 5.27%                   | 0.18%               | 5.44%                 | 96.78%                       | 3.22%                 |
| CHO 5                                                        | 6.23%                | 0.60%                      | 6.83%                   | 0.23%               | 7.06%                 | 96.80%                       | 3.20%                 |
| CHO 6                                                        | 4.83%                | 0.54%                      | 5.37%                   | 0.25%               | 5.62%                 | 95.52%                       | 4.48%                 |
| CHO 7                                                        | 4.78%                | 0.66%                      | 5.45%                   | 0.25%               | 5.70%                 | 95.63%                       | 4.37%                 |
| CHO 8                                                        | 4.99%                | 0.43%                      | 5.42%                   | 0.32%               | 5.74%                 | 94.44%                       | 5.56%                 |
| CHO 9                                                        | 4.17%                | 0.42%                      | 4.59%                   | 0.17%               | 4.76%                 | 96.35%                       | 3.65%                 |
| Other Community Services                                     | 0.00%                | 0.00%                      | 0.00%                   | 0.00%               | 0.00%                 | #DIV/0                       | #DIV/0                |