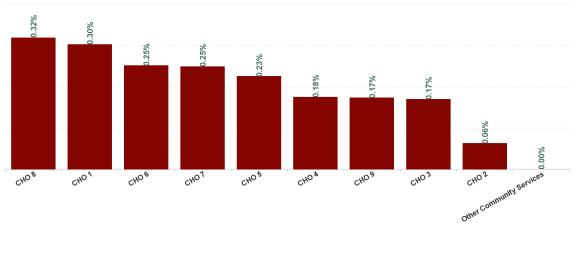

| Health Service Absence Rate - by<br>Hospital Group: May 2024 | Certified<br>absence | Self- certified<br>absence | Non Covid-19<br>absence | Covid-19<br>Absence | Total absence<br>rate | % Non<br>Covid-19<br>absence | % Covid-19<br>absence |
|--------------------------------------------------------------|----------------------|----------------------------|-------------------------|---------------------|-----------------------|------------------------------|-----------------------|
| Disabilities                                                 | 5.19%                | 0.57%                      | 5.76%                   | 0.21%               | 5.97%                 | 96.50%                       | 3.50%                 |
| CHO 1                                                        | 8.88%                | 0.61%                      | 9.49%                   | 0.30%               | 9.79%                 | 96.90%                       | 3.10%                 |
| CHO 2                                                        | 5.14%                | 0.39%                      | 5.53%                   | 0.06%               | 5.59%                 | 98.88%                       | 1.12%                 |
| CHO 3                                                        | 5.37%                | 0.43%                      | 5.80%                   | 0.17%               | 5.97%                 | 97.16%                       | 2.84%                 |
| CHO 4                                                        | 4.27%                | 1.00%                      | 5.27%                   | 0.18%               | 5.44%                 | 96.78%                       | 3.22%                 |
| CHO 5                                                        | 6.23%                | 0.60%                      | 6.83%                   | 0.23%               | 7.06%                 | 96.80%                       | 3.20%                 |
| CHO 6                                                        | 4.83%                | 0.54%                      | 5.37%                   | 0.25%               | 5.62%                 | 95.52%                       | 4.48%                 |
| CHO 7                                                        | 4.78%                | 0.66%                      | 5.45%                   | 0.25%               | 5.70%                 | 95.63%                       | 4.37%                 |
| CHO 8                                                        | 4.99%                | 0.43%                      | 5.42%                   | 0.32%               | 5.74%                 | 94.44%                       | 5.56%                 |
| CHO 9                                                        | 4.17%                | 0.42%                      | 4.59%                   | 0.17%               | 4.76%                 | 96.35%                       | 3.65%                 |
| Other Community Services                                     | 0.00%                | 0.00%                      | 0.00%                   | 0.00%               | 0.00%                 | #DIV/0                       | #DIV/0                |