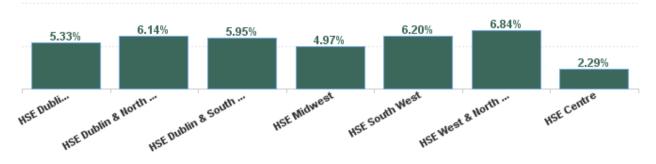

| Health Service Absence Rate - by<br>Health Region: May 2025 | Certified<br>absence | Self- certified<br>absence | Total absence<br>rate |
|-------------------------------------------------------------|----------------------|----------------------------|-----------------------|
| Disabilities                                                | 5.25%                | 0.68%                      | 5.93%                 |
| HSE Dublin & Midlands                                       | 4.70%                | 0.64%                      | 5.33%                 |
| HSE Dublin & North East                                     | 5.47%                | 0.67%                      | 6.14%                 |
| HSE Dublin & South East                                     | 5.07%                | 0.87%                      | 5.95%                 |
| HSE Midwest                                                 | 4.54%                | 0.43%                      | 4.97%                 |
| HSE South West                                              | 5.19%                | 1.02%                      | 6.20%                 |
| HSE West & North West                                       | 6.30%                | 0.54%                      | 6.84%                 |
| HSE Centre                                                  | 2.29%                | 0.00%                      | 2.29%                 |