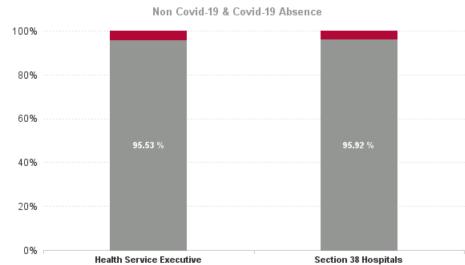

### % of Absence Non Covid-19 / Covid-19

| Health Service Absence Rate - by Admin :<br>Dec 2024 | Certified<br>absence | Self-<br>certified<br>absence | Non<br>Covid-19<br>absence | Covid-19<br>absence | Total<br>absence<br>rate | Medical &<br>Dental | Nursing &<br>Midwifery | Health &<br>Social<br>Care<br>Profession<br>als | Manageme<br>nt &<br>Administra<br>tive | General<br>Support | Patient &<br>Client Care |
|------------------------------------------------------|----------------------|-------------------------------|----------------------------|---------------------|--------------------------|---------------------|------------------------|-------------------------------------------------|----------------------------------------|--------------------|--------------------------|
| <b>Dublin Midlands Hospital Group</b>                | 5.33%                | 1.08%                         | 6.41%                      | 0.28%               | 6.69%                    | 1.53%               | 7.49%                  | 5.48%                                           | 7.18%                                  | 8.17%              | 10.28%                   |
| DMHG HQ                                              | 2.63%                | 0.08%                         | 2.71%                      | 0.00%               | 2.71%                    |                     | 0.00%                  | 0.00%                                           | 3.03%                                  |                    |                          |
| MRH Mullingar                                        | 8.59%                | 0.84%                         | 9.43%                      | 0.09%               | 9.52%                    | 2.46%               | 9.28%                  | 2.68%                                           | 8.33%                                  | 24.84%             | 16.84%                   |
| MRH Portlaoise                                       | 7.25%                | 1.21%                         | 8.47%                      | 0.21%               | 8.68%                    | 2.87%               | 8.88%                  | 10.37%                                          | 11.87%                                 | 2.97%              | 10.98%                   |
| MRH Tullamore                                        | 7.02%                | 1.03%                         | 8.05%                      | 0.87%               | 8.92%                    | 2.39%               | 9.99%                  | 7.99%                                           | 7.21%                                  | 12.22%             | 12.44%                   |
| Naas General                                         | 5.94%                | 0.94%                         | 6.88%                      | 0.14%               | 7.03%                    | 2.00%               | 7.00%                  | 4.13%                                           | 7.51%                                  | 9.25%              | 10.46%                   |
| St. Luke's Rathgar                                   | 3.94%                | 0.48%                         | 4.42%                      | 0.34%               | 4.76%                    | 0.00%               | 7.05%                  | 2.97%                                           | 9.07%                                  | 3.07%              | 24.59%                   |
| Health Service Executive                             | 6.73%                | 0.92%                         | 7.64%                      | 0.36%               | 8.00%                    | 2.05%               | 8.75%                  | 4.87%                                           | 8.19%                                  | 10.63%             | 13.03%                   |
| Coombe Women & Infants University Hospital           | 2.38%                | 1.38%                         | 3.76%                      | 0.04%               | 3.80%                    | 1.58%               | 4.88%                  | 2.41%                                           | 3.06%                                  | 4.42%              | 3.88%                    |
| St. James's                                          | 4.87%                | 1.22%                         | 6.09%                      | 0.16%               | 6.25%                    | 1.38%               | 7.09%                  | 4.91%                                           | 7.26%                                  | 7.97%              | 9.06%                    |
| Tallaght University Hospital                         | 4.95%                | 1.00%                         | 5.95%                      | 0.44%               | 6.40%                    | 1.02%               | 7.30%                  | 8.13%                                           | 7.36%                                  | 8.57%              | 5.96%                    |
| Section 38 Hospitals                                 | 4.61%                | 1.16%                         | 5.77%                      | 0.25%               | 6.01%                    | 1.27%               | 6.90%                  | 5.84%                                           | 6.72%                                  | 7.44%              | 7.70%                    |