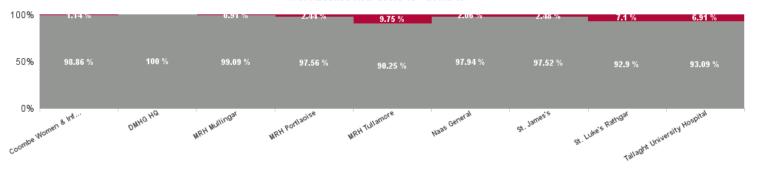

| Health Service Absence Rate -<br>by Care Group: Dec 2024 | Certified<br>absence | Self- certified<br>absence | Non Covid-19<br>absence | Covid-19<br>absence | Total<br>absence rate | % Non<br>Covid-19<br>absence | % Covid-19<br>absence |
|----------------------------------------------------------|----------------------|----------------------------|-------------------------|---------------------|-----------------------|------------------------------|-----------------------|
| Dublin Midlands Hospital Group                           | 5.33%                | 1.08%                      | 6.41%                   | 0.28%               | 6.69%                 | 95.76%                       | 4.24%                 |
| Coombe Women & Infants<br>University Hospital            | 2.38%                | 1.38%                      | 3.76%                   | 0.04%               | 3.80%                 | 98.86%                       | 1.14%                 |
| DMHG HQ                                                  | 2.63%                | 0.08%                      | 2.71%                   | 0.00%               | 2.71%                 | 100.00%                      | 0.00%                 |
| MRH Mullingar                                            | 8.59%                | 0.84%                      | 9.43%                   | 0.09%               | 9.52%                 | 99.09%                       | 0.91%                 |
| MRH Portlaoise                                           | 7.25%                | 1.21%                      | 8.47%                   | 0.21%               | 8.68%                 | 97.56%                       | 2.44%                 |
| MRH Tullamore                                            | 7.02%                | 1.03%                      | 8.05%                   | 0.87%               | 8.92%                 | 90.25%                       | 9.75%                 |
| Naas General                                             | 5.94%                | 0.94%                      | 6.88%                   | 0.14%               | 7.03%                 | 97.94%                       | 2.06%                 |
| St. James's                                              | 4.87%                | 1.22%                      | 6.09%                   | 0.16%               | 6.25%                 | 97.52%                       | 2.48%                 |
| St. Luke's Rathgar                                       | 3.94%                | 0.48%                      | 4.42%                   | 0.34%               | 4.76%                 | 92.90%                       | 7.10%                 |
| Tallaght University Hospital                             | 4.95%                | 1.00%                      | 5.95%                   | 0.44%               | 6.40%                 | 93.09%                       | 6.91%                 |