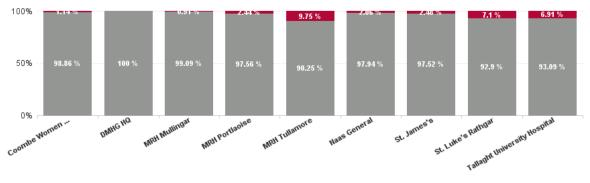

| Health Service Absence Rate -<br>by Care Group: Dec 2024 | Certified<br>absence | Self- certified<br>absence | Non Covid-19<br>absence | Covid-19<br>absence | Total<br>absence rate | % Non<br>Covid-19<br>absence | % Covid-19<br>absence |
|----------------------------------------------------------|----------------------|----------------------------|-------------------------|---------------------|-----------------------|------------------------------|-----------------------|
| Dublin Midlands Hospital Group                           | 5.33%                | 1.08%                      | 6.41%                   | 0.28%               | 6.69%                 | 95.76%                       | 4.24%                 |
| Coombe Women & Infants<br>University Hospital            | 2.38%                | 1.38%                      | 3.76%                   | 0.04%               | 3.80%                 | 98.86%                       | 1.14%                 |
| DMHG HQ                                                  | 2.63%                | 0.08%                      | 2.71%                   | 0.00%               | 2.71%                 | 100.00%                      | 0.00%                 |
| MRH Mullingar                                            | 8.59%                | 0.84%                      | 9.43%                   | 0.09%               | 9.52%                 | 99.09%                       | 0.91%                 |
| MRH Portlaoise                                           | 7.25%                | 1.21%                      | 8.47%                   | 0.21%               | 8.68%                 | 97.56%                       | 2.44%                 |
| MRH Tullamore                                            | 7.02%                | 1.03%                      | 8.05%                   | 0.87%               | 8.92%                 | 90.25%                       | 9.75%                 |
| Naas General                                             | 5.94%                | 0.94%                      | 6.88%                   | 0.14%               | 7.03%                 | 97.94%                       | 2.06%                 |
| St. James's                                              | 4.87%                | 1.22%                      | 6.09%                   | 0.16%               | 6.25%                 | 97.52%                       | 2.48%                 |
| St. Luke's Rathgar                                       | 3.94%                | 0.48%                      | 4.42%                   | 0.34%               | 4.76%                 | 92.90%                       | 7.10%                 |
| Tallaght University Hospital                             | 4.95%                | 1.00%                      | 5.95%                   | 0.44%               | 6.40%                 | 93.09%                       | 6.91%                 |

| Health Service Absence Rate - by Staff<br>Category & Hospital: Dec 2024 | Non<br>Covid-19<br>absence | Covid-19<br>absence | Total<br>absence<br>rate |
|-------------------------------------------------------------------------|----------------------------|---------------------|--------------------------|
| Dublin Midlands Hospital Group                                          | 6.41%                      | 0.28%               | 0.28%                    |
| Coombe Women & Infants University Hospital                              | 3.76%                      | 0.04%               | 3.80%                    |
| DMHG HQ                                                                 | 2.71%                      | 0.00%               | 2.71%                    |
| MRH Mullingar                                                           | 9.43%                      | 0.09%               | 9.52%                    |
| MRH Portlaoise                                                          | 8.47%                      | 0.21%               | 8.68%                    |
| MRH Tullamore                                                           | 8.05%                      | 0.87%               | 8.92%                    |
| Naas General                                                            | 6.88%                      | 0.14%               | 7.03%                    |
| St. James's                                                             | 6.09%                      | 0.16%               | 6.25%                    |
| St. Luke's Rathgar                                                      | 4.42%                      | 0.34%               | 4.76%                    |
| Tallaght University Hospital                                            | 5.95%                      | 0.44%               | 6.40%                    |