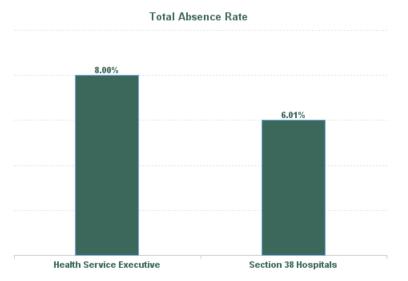

### % of Absence Non Covid-19 / Covid-19

| Health Service Absence Rate - by Admin :<br>Dec 2024 | Certified<br>absence | Self-<br>certified<br>absence | Non<br>Covid-19<br>absence | Covid-19<br>absence | Total<br>absence<br>rate | Medical &<br>Dental | Nursing &<br>Midwifery | Health &<br>Social<br>Care<br>Profession<br>als | Manageme<br>nt &<br>Administra<br>tive | General<br>Support | Patient &<br>Client Care |
|------------------------------------------------------|----------------------|-------------------------------|----------------------------|---------------------|--------------------------|---------------------|------------------------|-------------------------------------------------|----------------------------------------|--------------------|--------------------------|
| <b>Dublin Midlands Hospital Group</b>                | 5.33%                | 1.08%                         | 6.41%                      | 0.28%               | 6.69%                    | 1.53%               | 7.49%                  | 5.48%                                           | 7.18%                                  | 8.17%              | 10.28%                   |
| DMHG HQ                                              | 2.63%                | 0.08%                         | 2.71%                      | 0.00%               | 2.71%                    |                     | 0.00%                  | 0.00%                                           | 3.03%                                  |                    |                          |
| MRH Mullingar                                        | 8.59%                | 0.84%                         | 9.43%                      | 0.09%               | 9.52%                    | 2.46%               | 9.28%                  | 2.68%                                           | 8.33%                                  | 24.84%             | 16.84%                   |
| MRH Portlaoise                                       | 7.25%                | 1.21%                         | 8.47%                      | 0.21%               | 8.68%                    | 2.87%               | 8.88%                  | 10.37%                                          | 11.87%                                 | 2.97%              | 10.98%                   |
| MRH Tullamore                                        | 7.02%                | 1.03%                         | 8.05%                      | 0.87%               | 8.92%                    | 2.39%               | 9.99%                  | 7.99%                                           | 7.21%                                  | 12.22%             | 12.44%                   |
| Naas General                                         | 5.94%                | 0.94%                         | 6.88%                      | 0.14%               | 7.03%                    | 2.00%               | 7.00%                  | 4.13%                                           | 7.51%                                  | 9.25%              | 10.46%                   |
| St. Luke's Rathgar                                   | 3.94%                | 0.48%                         | 4.42%                      | 0.34%               | 4.76%                    | 0.00%               | 7.05%                  | 2.97%                                           | 9.07%                                  | 3.07%              | 24.59%                   |
| Health Service Executive                             | 6.73%                | 0.92%                         | 7.64%                      | 0.36%               | 8.00%                    | 2.05%               | 8.75%                  | 4.87%                                           | 8.19%                                  | 10.63%             | 13.03%                   |
| Coombe Women & Infants University Hospital           | 2.38%                | 1.38%                         | 3.76%                      | 0.04%               | 3.80%                    | 1.58%               | 4.88%                  | 2.41%                                           | 3.06%                                  | 4.42%              | 3.88%                    |
| St. James's                                          | 4.87%                | 1.22%                         | 6.09%                      | 0.16%               | 6.25%                    | 1.38%               | 7.09%                  | 4.91%                                           | 7.26%                                  | 7.97%              | 9.06%                    |
| Tallaght University Hospital                         | 4.95%                | 1.00%                         | 5.95%                      | 0.44%               | 6.40%                    | 1.02%               | 7.30%                  | 8.13%                                           | 7.36%                                  | 8.57%              | 5.96%                    |
| Section 38 Hospitals                                 | 4.61%                | 1.16%                         | 5.77%                      | 0.25%               | 6.01%                    | 1.27%               | 6.90%                  | 5.84%                                           | 6.72%                                  | 7.44%              | 7.70%                    |