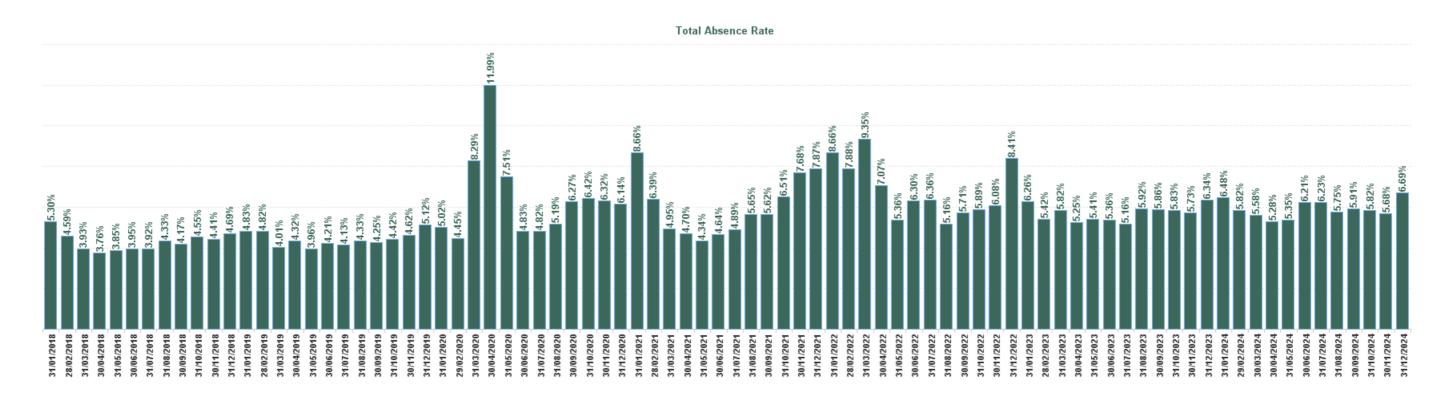

| Year /<br>Month | Certified<br>absence | Self-<br>certified<br>absence | Non<br>Covid-19<br>absence | Covid-19<br>absence | Total<br>absence<br>rate | Medical &<br>Dental | Nursing &<br>Midwifery | Health &<br>Social Care<br>Professionals | Management &<br>Administrative | General<br>Support | Patient &<br>Client Care |
|-----------------|----------------------|-------------------------------|----------------------------|---------------------|--------------------------|---------------------|------------------------|------------------------------------------|--------------------------------|--------------------|--------------------------|
| Dec 2024        | 5.33%                | 1.08%                         | 6.41%                      | 0.28%               | 6.69%                    | 1.53%               | 7.49%                  | 5.48%                                    | 7.18%                          | 8.17%              | 10.28%                   |
| Nov 2024        | 4.57%                | 0.79%                         | 5.36%                      | 0.32%               | 5.68%                    | 1.44%               | 6.53%                  | 4.18%                                    | 5.84%                          | 7.17%              | 8.83%                    |
| Oct 2024        | 4.65%                | 0.76%                         | 5.41%                      | 0.42%               | 5.82%                    | 1.62%               | 6.33%                  | 4.86%                                    | 6.09%                          | 7.00%              | 9.44%                    |
| Sep 2024        | 4.48%                | 0.80%                         | 5.28%                      | 0.63%               | 5.91%                    | 1.84%               | 6.51%                  | 5.05%                                    | 5.52%                          | 7.27%              | 9.50%                    |
| Aug 2024        | 4.29%                | 0.69%                         | 4.99%                      | 0.76%               | 5.75%                    | 1.51%               | 6.10%                  | 4.78%                                    | 6.26%                          | 6.88%              | 9.47%                    |
| Jul 2024        | 4.59%                | 0.66%                         | 5.25%                      | 0.98%               | 6.23%                    | 1.48%               | 6.78%                  | 4.47%                                    | 7.12%                          | 8.18%              | 9.98%                    |
| Jun 2024        | 4.53%                | 0.81%                         | 5.34%                      | 0.87%               | 6.21%                    | 1.86%               | 6.83%                  | 4.87%                                    | 6.42%                          | 7.57%              | 9.33%                    |
| May 2024        | 4.29%                | 0.69%                         | 4.98%                      | 0.37%               | 5.35%                    | 1.51%               | 6.19%                  | 3.83%                                    | 5.37%                          | 7.04%              | 7.85%                    |
| Apr 2024        | 4.25%                | 0.81%                         | 5.06%                      | 0.22%               | 5.28%                    | 1.31%               | 5.93%                  | 4.57%                                    | 5.15%                          | 6.69%              | 7.94%                    |
| Mar 2024        | 4.51%                | 0.78%                         | 5.30%                      | 0.29%               | 5.58%                    | 1.62%               | 6.52%                  | 4.57%                                    | 5.81%                          | 7.33%              | 6.94%                    |
| Feb 2024        | 4.63%                | 0.84%                         | 5.47%                      | 0.35%               | 5.82%                    | 1.73%               | 6.53%                  | 4.86%                                    | 6.16%                          | 7.51%              | 7.81%                    |
| Jan 2024        | 4.93%                | 0.89%                         | 5.81%                      | 0.66%               | 6.48%                    | 1.38%               | 7.36%                  | 5.30%                                    | 6.67%                          | 9.22%              | 9.01%                    |
| 2024            | 4.59%                | 0.80%                         | 5.39%                      | 0.51%               | 5.90%                    | 1.56%               | 6.59%                  | 4.73%                                    | 6.13%                          | 7.51%              | 8.87%                    |
| Dec 2023        | 4.56%                | 0.91%                         | 5.47%                      | 0.87%               | 6.34%                    | 1.29%               | 7.27%                  | 5.42%                                    | 6.90%                          | 7.96%              | 8.34%                    |
| Nov 2023        | 4.44%                | 0.71%                         | 5.16%                      | 0.57%               | 5.73%                    | 1.37%               | 6.65%                  | 4.30%                                    | 5.82%                          | 7.43%              | 8.43%                    |
| Oct 2023        | 4.37%                | 0.81%                         | 5.18%                      | 0.65%               | 5.83%                    | 1.26%               | 6.88%                  | 4.51%                                    | 6.07%                          | 7.85%              | 7.97%                    |
| Sep 2023        | 4.34%                | 0.73%                         | 5.07%                      | 0.79%               | 5.86%                    | 1.31%               | 7.23%                  | 4.76%                                    | 5.47%                          | 7.35%              | 7.89%                    |
| Aug 2023        | 4.28%                | 0.74%                         | 5.02%                      | 0.90%               | 5.92%                    | 1.20%               | 7.40%                  | 4.80%                                    | 5.53%                          | 7.30%              | 7.84%                    |
| Jul 2023        | 4.12%                | 0.64%                         | 4.76%                      | 0.40%               | 5.16%                    | 1.08%               | 6.49%                  | 3.87%                                    | 4.66%                          | 7.03%              | 6.50%                    |
| Jun 2023        | 4.37%                | 0.62%                         | 4.99%                      | 0.37%               | 5.36%                    | 1.36%               | 6.60%                  | 4.24%                                    | 5.00%                          | 6.73%              | 6.93%                    |
| May 2023        | 4.18%                | 0.61%                         | 4.79%                      | 0.62%               | 5.41%                    | 1.31%               | 6.63%                  | 4.47%                                    | 5.23%                          | 6.66%              | 6.94%                    |
| Apr 2023        | 3.93%                | 0.72%                         | 4.65%                      | 0.60%               | 5.25%                    | 1.38%               | 6.57%                  | 4.04%                                    | 4.51%                          | 7.43%              | 6.34%                    |
| Mar 2023        | 4.19%                | 0.91%                         | 5.11%                      | 0.71%               | 5.82%                    | 1.41%               | 6.90%                  | 5.17%                                    | 5.07%                          | 8.29%              | 7.88%                    |
| Feb 2023        | 4.06%                | 0.75%                         | 4.81%                      | 0.61%               | 5.42%                    | 1.34%               | 6.41%                  | 4.66%                                    | 5.00%                          | 8.21%              | 6.65%                    |
| Jan 2023        | 4.58%                | 0.79%                         | 5.37%                      | 0.90%               | 6.26%                    | 1.39%               | 7.57%                  | 4.94%                                    | 5.96%                          | 8.64%              | 8.00%                    |
| 2023            | 4.29%                | 0.75%                         | 5.04%                      | 0.67%               | 5.71%                    | 1.31%               | 6.89%                  | 4.60%                                    | 5.44%                          | 7.59%              | 7.49%                    |
| Dec 2022        | 5.81%                | 1.12%                         | 6.93%                      | 1.48%               | 8.41%                    | 2.26%               | 10.28%                 | 7.31%                                    | 8.42%                          | 9.72%              | 9.99%                    |
| Nov 2022        | 4.51%                | 0.81%                         | 5.32%                      | 0.76%               | 6.08%                    | 1.43%               | 7.01%                  | 4.89%                                    | 5.97%                          | 9.09%              | 8.27%                    |
| Oct 2022        | 4.38%                | 0.77%                         | 5.15%                      | 0.74%               | 5.89%                    | 1.74%               | 6.70%                  | 4.73%                                    | 5.41%                          | 8.68%              | 7.96%                    |
| Sep 2022        | 4.40%                | 0.71%                         | 5.12%                      | 0.60%               | 5.71%                    | 1.40%               | 6.95%                  | 4.34%                                    | 5.16%                          | 7.51%              | 8.24%                    |
| Aug 2022        | 3.97%                | 0.57%                         | 4.53%                      | 0.62%               | 5.16%                    | 1.18%               | 6.19%                  | 3.77%                                    | 4.65%                          | 7.55%              | 7.51%                    |
| Jul 2022        | 4.16%                | 0.59%                         | 4.75%                      | 1.60%               | 6.36%                    | 1.50%               | 7.56%                  | 5.24%                                    | 4.83%                          | 8.46%              | 9.61%                    |
| Jun 2022        | 3.76%                | 0.62%                         | 4.38%                      | 1.92%               | 6.30%                    | 1.48%               | 7.77%                  | 5.41%                                    | 5.77%                          | 8.01%              | 7.85%                    |
| May 2022        | 3.70%                | 0.69%                         | 4.39%                      | 0.97%               | 5.36%                    | 1.29%               | 6.49%                  | 4.48%                                    | 4.52%                          | 6.28%              | 8.16%                    |
| Apr 2022        | 4.05%                | 0.60%                         | 4.65%                      | 2.42%               | 7.07%                    | 2.05%               | 8.65%                  | 5.15%                                    | 6.46%                          | 9.49%              | 9.69%                    |
| Mar 2022        | 4.02%                | 0.62%                         | 4.64%                      | 4.71%               | 9.35%                    | 3.36%               | 11.62%                 | 8.62%                                    | 7.83%                          | 10.53%             | 11.85%                   |
| Feb 2022        | 3.74%                | 0.55%                         | 4.29%                      | 3.59%               | 7.88%                    | 2.95%               | 9.29%                  | 7.01%                                    | 7.11%                          | 9.15%              | 10.58%                   |
| Jan 2022        | 3.46%                | 0.44%                         | 3.91%                      | 4.76%               | 8.66%                    | 2.32%               | 9.80%                  | 7.32%                                    | 9.28%                          | 9.85%              | 12.64%                   |
| 2022            | 4.16%                | 0.67%                         | 4.83%                      | 2.02%               | 6.85%                    | 1.91%               | 8.19%                  | 5.71%                                    | 6.28%                          | 8.67%              | 9.34%                    |
| Dec 2021        | 4.67%                | 0.61%                         | 5.28%                      | 2.59%               | 7.87%                    | 2.34%               | 8.55%                  | 7.34%                                    | 8.46%                          | 8.34%              | 12.32%                   |
| Nov 2021        | 4.29%                | 0.90%                         | 5.19%                      | 2.49%               | 7.68%                    | 2.00%               | 8.29%                  | 7.03%                                    | 8.00%                          | 10.45%             | 11.28%                   |
| Oct 2021        | 4.07%                | 0.68%                         | 4.74%                      | 1.77%               | 6.51%                    | 1.68%               | 7.20%                  | 5.77%                                    | 6.76%                          | 7.38%              | 10.08%                   |
| Sep 2021        | 3.76%                | 0.56%                         | 4.32%                      | 1.30%               | 5.62%                    | 1.52%               | 6.46%                  | 4.26%                                    | 5.13%                          | 6.63%              | 9.89%                    |
| Aug 2021        | 3.79%                | 0.51%                         | 4.29%                      | 1.36%               | 5.65%                    | 1.35%               | 6.36%                  | 4.19%                                    | 5.62%                          | 6.25%              | 10.09%                   |
| Jul 2021        | 3.48%                | 0.50%                         | 3.98%                      | 0.91%               | 4.89%                    | 0.78%               | 5.85%                  | 3.86%                                    | 4.27%                          | 5.36%              | 8.42%                    |
| Jun 2021        | 3.49%                | 0.47%                         | 3.95%                      | 0.69%               | 4.64%                    | 0.63%               | 5.60%                  | 3.60%                                    | 3.70%                          | 5.39%              | 8.36%                    |
| May 2021        | 3.07%                | 0.48%                         | 3.55%                      | 0.80%               | 4.34%                    | 0.41%               | 5.09%                  | 3.50%                                    | 4.24%                          | 5.13%              | 7.09%                    |

| Apr 2021 | 3.26% | 0.44% | 3.69% | 1.00% | 4.70% | 0.87% | 5.56% | 3.41% | 3.82% | 5.95%  | 8.30%  |
|----------|-------|-------|-------|-------|-------|-------|-------|-------|-------|--------|--------|
| Mar 2021 | 3.31% | 0.40% | 3.71% | 1.24% | 4.95% | 0.68% | 5.61% | 3.66% | 4.23% | 7.86%  | 8.51%  |
| Feb 2021 | 3.43% | 0.53% | 3.96% | 2.43% | 6.39% | 1.50% | 6.93% | 4.49% | 6.01% | 9.94%  | 10.97% |
| Jan 2021 | 3.60% | 0.54% | 4.14% | 4.52% | 8.66% | 2.95% | 9.96% | 6.38% | 7.65% | 12.06% | 12.43% |
| 2021     | 3.68% | 0.55% | 4.23% | 1.75% | 5.98% | 1.39% | 6.78% | 4.80% | 5.66% | 7.52%  | 9.81%  |