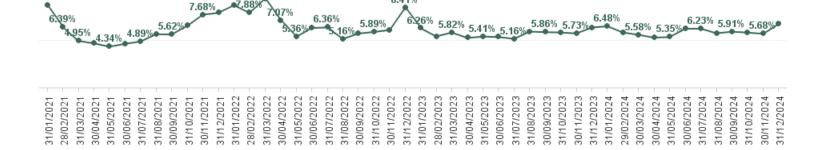

| Year /<br>Month | Certified<br>absence | Self-<br>certified<br>absence | Non<br>Covid-19<br>absence | Covid-19<br>absence | Total<br>absence<br>rate | Medical &<br>Dental | Nursing &<br>Midwifery | Health &<br>Social Care<br>Professionals | Management &<br>Administrative | General<br>Support | Patient &<br>Client Care |
|-----------------|----------------------|-------------------------------|----------------------------|---------------------|--------------------------|---------------------|------------------------|------------------------------------------|--------------------------------|--------------------|--------------------------|
| Dec 2024        | 5.33%                | 1.08%                         | 6.41%                      | 0.28%               | 6.69%                    | 1.53%               | 7.49%                  | 5.48%                                    | 7.18%                          | 8.17%              | 10.28%                   |
| Nov 2024        | 4.57%                | 0.79%                         | 5.36%                      | 0.32%               | 5.68%                    | 1.44%               | 6.53%                  | 4.18%                                    | 5.84%                          | 7.17%              | 8.83%                    |
| Oct 2024        | 4.65%                | 0.76%                         | 5.41%                      | 0.42%               | 5.82%                    | 1.62%               | 6.33%                  | 4.86%                                    | 6.09%                          | 7.00%              | 9.44%                    |
| Sep 2024        | 4.48%                | 0.80%                         | 5.28%                      | 0.63%               | 5.91%                    | 1.84%               | 6.51%                  | 5.05%                                    | 5.52%                          | 7.27%              | 9.50%                    |
| Aug 2024        | 4.29%                | 0.69%                         | 4.99%                      | 0.76%               | 5.75%                    | 1.51%               | 6.10%                  | 4.78%                                    | 6.26%                          | 6.88%              | 9.47%                    |
| Jul 2024        | 4.59%                | 0.66%                         | 5.25%                      | 0.98%               | 6.23%                    | 1.48%               | 6.78%                  | 4.47%                                    | 7.12%                          | 8.18%              | 9.98%                    |
| Jun 2024        | 4.53%                | 0.81%                         | 5.34%                      | 0.87%               | 6.21%                    | 1.86%               | 6.83%                  | 4.87%                                    | 6.42%                          | 7.57%              | 9.33%                    |
| May 2024        | 4.29%                | 0.69%                         | 4.98%                      | 0.37%               | 5.35%                    | 1.51%               | 6.19%                  | 3.83%                                    | 5.37%                          | 7.04%              | 7.85%                    |
| Apr 2024        | 4.25%                | 0.81%                         | 5.06%                      | 0.22%               | 5.28%                    | 1.31%               | 5.93%                  | 4.57%                                    | 5.15%                          | 6.69%              | 7.94%                    |
| Mar 2024        | 4.51%                | 0.78%                         | 5.30%                      | 0.29%               | 5.58%                    | 1.62%               | 6.52%                  | 4.57%                                    | 5.81%                          | 7.33%              | 6.94%                    |
| Feb 2024        | 4.63%                | 0.84%                         | 5.47%                      | 0.35%               | 5.82%                    | 1.73%               | 6.53%                  | 4.86%                                    | 6.16%                          | 7.51%              | 7.81%                    |
| Jan 2024        | 4.93%                | 0.89%                         | 5.81%                      | 0.66%               | 6.48%                    | 1.38%               | 7.36%                  | 5.30%                                    | 6.67%                          | 9.22%              | 9.01%                    |
| 2024            | 4.59%                | 0.80%                         | 5.39%                      | 0.51%               | 5.90%                    | 1.56%               | 6.59%                  | 4.73%                                    | 6.13%                          | 7.51%              | 8.87%                    |
| Dec 2023        | 4.56%                | 0.91%                         | 5.47%                      | 0.87%               | 6.34%                    | 1.29%               | 7.27%                  | 5.42%                                    | 6.90%                          | 7.96%              | 8.34%                    |
| Nov 2023        | 4.44%                | 0.71%                         | 5.16%                      | 0.57%               | 5.73%                    | 1.37%               | 6.65%                  | 4.30%                                    | 5.82%                          | 7.43%              | 8.43%                    |
| Oct 2023        | 4.37%                | 0.81%                         | 5.18%                      | 0.65%               | 5.83%                    | 1.26%               | 6.88%                  | 4.51%                                    | 6.07%                          | 7.85%              | 7.97%                    |
| Sep 2023        | 4.34%                | 0.73%                         | 5.07%                      | 0.79%               | 5.86%                    | 1.31%               | 7.23%                  | 4.76%                                    | 5.47%                          | 7.35%              | 7.89%                    |
| Aug 2023        | 4.28%                | 0.74%                         | 5.02%                      | 0.90%               | 5.92%                    | 1.20%               | 7.40%                  | 4.80%                                    | 5.53%                          | 7.30%              | 7.84%                    |
| Jul 2023        | 4.12%                | 0.64%                         | 4.76%                      | 0.40%               | 5.16%                    | 1.08%               | 6.49%                  | 3.87%                                    | 4.66%                          | 7.03%              | 6.50%                    |
| Jun 2023        | 4.37%                | 0.62%                         | 4.99%                      | 0.37%               | 5.36%                    | 1.36%               | 6.60%                  | 4.24%                                    | 5.00%                          | 6.73%              | 6.93%                    |
| May 2023        | 4.18%                | 0.61%                         | 4.79%                      | 0.62%               | 5.41%                    | 1.31%               | 6.63%                  | 4.47%                                    | 5.23%                          | 6.66%              | 6.94%                    |
| Apr 2023        | 3.93%                | 0.72%                         | 4.65%                      | 0.60%               | 5.25%                    | 1.38%               | 6.57%                  | 4.04%                                    | 4.51%                          | 7.43%              | 6.34%                    |
| Mar 2023        | 4.19%                | 0.91%                         | 5.11%                      | 0.71%               | 5.82%                    | 1.41%               | 6.90%                  | 5.17%                                    | 5.07%                          | 8.29%              | 7.88%                    |
| Feb 2023        | 4.06%                | 0.75%                         | 4.81%                      | 0.61%               | 5.42%                    | 1.34%               | 6.41%                  | 4.66%                                    | 5.00%                          | 8.21%              | 6.65%                    |
| Jan 2023        | 4.58%                | 0.79%                         | 5.37%                      | 0.90%               | 6.26%                    | 1.39%               | 7.57%                  | 4.94%                                    | 5.96%                          | 8.64%              | 8.00%                    |
| 2023            | 4.29%                | 0.75%                         | 5.04%                      | 0.67%               | 5.71%                    | 1.31%               | 6.89%                  | 4.60%                                    | 5.44%                          | 7.59%              | 7.49%                    |
| Dec 2022        | 5.81%                | 1.12%                         | 6.93%                      | 1.48%               | 8.41%                    | 2.26%               | 10.28%                 | 7.31%                                    | 8.42%                          | 9.72%              | 9.99%                    |
| Nov 2022        | 4.51%                | 0.81%                         | 5.32%                      | 0.76%               | 6.08%                    | 1.43%               | 7.01%                  | 4.89%                                    | 5.97%                          | 9.09%              | 8.27%                    |
| Oct 2022        | 4.38%                | 0.77%                         | 5.15%                      | 0.74%               | 5.89%                    | 1.74%               | 6.70%                  | 4.73%                                    | 5.41%                          | 8.68%              | 7.96%                    |
| Sep 2022        | 4.40%                | 0.71%                         | 5.12%                      | 0.60%               | 5.71%                    | 1.40%               | 6.95%                  | 4.34%                                    | 5.16%                          | 7.51%              | 8.24%                    |
| Aug 2022        | 3.97%                | 0.57%                         | 4.53%                      | 0.62%               | 5.16%                    | 1.18%               | 6.19%                  | 3.77%                                    | 4.65%                          | 7.55%              | 7.51%                    |
| Jul 2022        | 4.16%                | 0.59%                         | 4.75%                      | 1.60%               | 6.36%                    | 1.50%               | 7.56%                  | 5.24%                                    | 4.83%                          | 8.46%              | 9.61%                    |
| Jun 2022        | 3.76%                | 0.62%                         | 4.38%                      | 1.92%               | 6.30%                    | 1.48%               | 7.77%                  | 5.41%                                    | 5.77%                          | 8.01%              | 7.85%                    |
| May 2022        | 3.70%                | 0.69%                         | 4.39%                      | 0.97%               | 5.36%                    | 1.29%               | 6.49%                  | 4.48%                                    | 4.52%                          | 6.28%              | 8.16%                    |
| Apr 2022        | 4.05%                | 0.60%                         | 4.65%                      | 2.42%               | 7.07%                    | 2.05%               | 8.65%                  | 5.15%                                    | 6.46%                          | 9.49%              | 9.69%                    |
| Mar 2022        | 4.02%                | 0.62%                         | 4.64%                      | 4.71%               | 9.35%                    | 3.36%               | 11.62%                 | 8.62%                                    | 7.83%                          | 10.53%             | 11.85%                   |
| Feb 2022        | 3.74%                | 0.55%                         | 4.29%                      | 3.59%               | 7.88%                    | 2.95%               | 9.29%                  | 7.01%                                    | 7.11%                          | 9.15%              | 10.58%                   |
| Jan 2022        | 3.46%                | 0.44%                         | 3.91%                      | 4.76%               | 8.66%                    | 2.32%               | 9.80%                  | 7.32%                                    | 9.28%                          | 9.85%              | 12.64%                   |
| 2022            | 4.16%                | 0.67%                         | 4.83%                      | 2.02%               | 6.85%                    | 1.91%               | 8.19%                  | 5.71%                                    | 6.28%                          | 8.67%              | 9.34%                    |
| Dec 2021        | 4.67%                | 0.61%                         | 5.28%                      | 2.59%               | 7.87%                    | 2.34%               | 8.55%                  | 7.34%                                    | 8.46%                          | 8.34%              | 12.32%                   |
| Nov 2021        | 4.29%                | 0.90%                         | 5.19%                      | 2.49%               | 7.68%                    | 2.00%               | 8.29%                  | 7.03%                                    | 8.00%                          | 10.45%             | 11.28%                   |
| Oct 2021        | 4.07%                | 0.68%                         | 4.74%                      | 1.77%               | 6.51%                    | 1.68%               | 7.20%                  | 5.77%                                    | 6.76%                          | 7.38%              | 10.08%                   |
| Sep 2021        | 3.76%                | 0.56%                         | 4.32%                      | 1.30%               | 5.62%                    | 1.52%               | 6.46%                  | 4.26%                                    | 5.13%                          | 6.63%              | 9.89%                    |
| Aug 2021        | 3.79%                | 0.51%                         | 4.29%                      | 1.36%               | 5.65%                    | 1.35%               | 6.36%                  | 4.19%                                    | 5.62%                          | 6.25%              | 10.09%                   |
| Jul 2021        | 3.48%                | 0.50%                         | 3.98%                      | 0.91%               | 4.89%                    | 0.78%               | 5.85%                  | 3.86%                                    | 4.27%                          | 5.36%              | 8.42%                    |
| Jun 2021        | 3.49%                | 0.47%                         | 3.95%                      | 0.69%               | 4.64%                    | 0.63%               | 5.60%                  | 3.60%                                    | 3.70%                          | 5.39%              | 8.36%                    |
| May 2021        | 3.07%                | 0.48%                         | 3.55%                      | 0.80%               | 4.34%                    | 0.41%               | 5.09%                  | 3.50%                                    | 4.24%                          | 5.13%              | 7.09%                    |

| Apr 2021 | 3.26% | 0.44% | 3.69% | 1.00% | 4.70% | 0.87% | 5.56% | 3.41% | 3.82% | 5.95%  | 8.30%  |
|----------|-------|-------|-------|-------|-------|-------|-------|-------|-------|--------|--------|
| Mar 2021 | 3.31% | 0.40% | 3.71% | 1.24% | 4.95% | 0.68% | 5.61% | 3.66% | 4.23% | 7.86%  | 8.51%  |
| Feb 2021 | 3.43% | 0.53% | 3.96% | 2.43% | 6.39% | 1.50% | 6.93% | 4.49% | 6.01% | 9.94%  | 10.97% |
| Jan 2021 | 3.60% | 0.54% | 4.14% | 4.52% | 8.66% | 2.95% | 9.96% | 6.38% | 7.65% | 12.06% | 12.43% |
| 2021     | 3.68% | 0.55% | 4.23% | 1.75% | 5.98% | 1.39% | 6.78% | 4.80% | 5.66% | 7.52%  | 9.81%  |