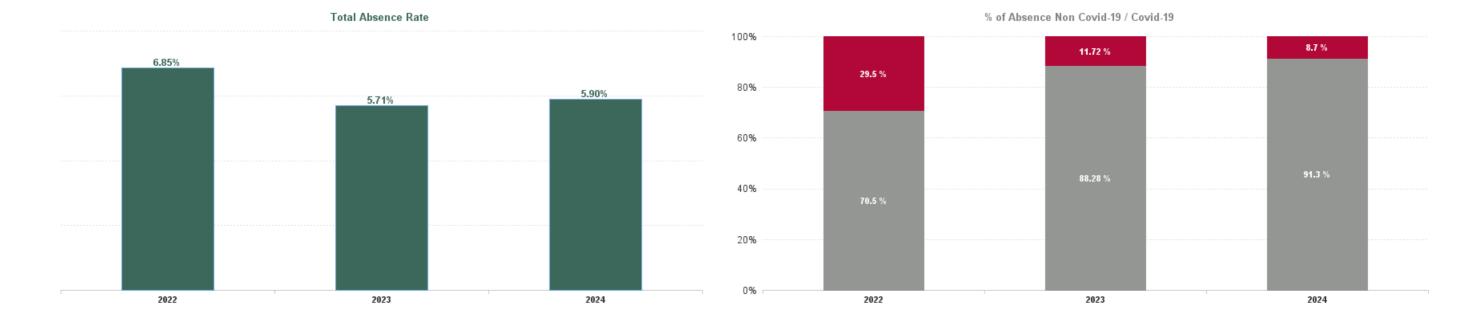

| Year /<br>Month | Certified<br>absence | Self-<br>certified<br>absence | Non<br>Covid-19<br>absence | Covid-19<br>absence | Total<br>absence<br>rate | Medical &<br>Dental | Nursing &<br>Midwifery | Health &<br>Social Care<br>Professionals | Management &<br>Administrative | General<br>Support | Patient &<br>Client Care |
|-----------------|----------------------|-------------------------------|----------------------------|---------------------|--------------------------|---------------------|------------------------|------------------------------------------|--------------------------------|--------------------|--------------------------|
| Dec 2024        | 5.33%                | 1.08%                         | 6.41%                      | 0.28%               | 6.69%                    | 1.53%               | 7.49%                  | 5.48%                                    | 7.18%                          | 8.17%              | 10.28%                   |
| Nov 2024        | 4.57%                | 0.79%                         | 5.36%                      | 0.32%               | 5.68%                    | 1.44%               | 6.53%                  | 4.18%                                    | 5.84%                          | 7.17%              | 8.83%                    |
| Oct 2024        | 4.65%                | 0.76%                         | 5.41%                      | 0.42%               | 5.82%                    | 1.62%               | 6.33%                  | 4.86%                                    | 6.09%                          | 7.00%              | 9.44%                    |
| Sep 2024        | 4.48%                | 0.80%                         | 5.28%                      | 0.63%               | 5.91%                    | 1.84%               | 6.51%                  | 5.05%                                    | 5.52%                          | 7.27%              | 9.50%                    |
| Aug 2024        | 4.29%                | 0.69%                         | 4.99%                      | 0.76%               | 5.75%                    | 1.51%               | 6.10%                  | 4.78%                                    | 6.26%                          | 6.88%              | 9.47%                    |
| Jul 2024        | 4.59%                | 0.66%                         | 5.25%                      | 0.98%               | 6.23%                    | 1.48%               | 6.78%                  | 4.47%                                    | 7.12%                          | 8.18%              | 9.98%                    |
| Jun 2024        | 4.53%                | 0.81%                         | 5.34%                      | 0.87%               | 6.21%                    | 1.86%               | 6.83%                  | 4.87%                                    | 6.42%                          | 7.57%              | 9.33%                    |
| May 2024        | 4.29%                | 0.69%                         | 4.98%                      | 0.37%               | 5.35%                    | 1.51%               | 6.19%                  | 3.83%                                    | 5.37%                          | 7.04%              | 7.85%                    |
| Apr 2024        | 4.25%                | 0.81%                         | 5.06%                      | 0.22%               | 5.28%                    | 1.31%               | 5.93%                  | 4.57%                                    | 5.15%                          | 6.69%              | 7.94%                    |
| Mar 2024        | 4.51%                | 0.78%                         | 5.30%                      | 0.29%               | 5.58%                    | 1.62%               | 6.52%                  | 4.57%                                    | 5.81%                          | 7.33%              | 6.94%                    |
| Feb 2024        | 4.63%                | 0.84%                         | 5.47%                      | 0.35%               | 5.82%                    | 1.73%               | 6.53%                  | 4.86%                                    | 6.16%                          | 7.51%              | 7.81%                    |
| Jan 2024        | 4.93%                | 0.89%                         | 5.81%                      | 0.66%               | 6.48%                    | 1.38%               | 7.36%                  | 5.30%                                    | 6.67%                          | 9.22%              | 9.01%                    |
| 2024            | 4.59%                | 0.80%                         | 5.39%                      | 0.51%               | 5.90%                    | 1.56%               | 6.59%                  | 4.73%                                    | 6.13%                          | 7.51%              | 8.87%                    |
| Dec 2023        | 4.56%                | 0.91%                         | 5.47%                      | 0.87%               | 6.34%                    | 1.29%               | 7.27%                  | 5.42%                                    | 6.90%                          | 7.96%              | 8.34%                    |
| Nov 2023        | 4.44%                | 0.71%                         | 5.16%                      | 0.57%               | 5.73%                    | 1.37%               | 6.65%                  | 4.30%                                    | 5.82%                          | 7.43%              | 8.43%                    |
| Oct 2023        | 4.37%                | 0.81%                         | 5.18%                      | 0.65%               | 5.83%                    | 1.26%               | 6.88%                  | 4.51%                                    | 6.07%                          | 7.85%              | 7.97%                    |
| Sep 2023        | 4.34%                | 0.73%                         | 5.07%                      | 0.79%               | 5.86%                    | 1.31%               | 7.23%                  | 4.76%                                    | 5.47%                          | 7.35%              | 7.89%                    |
| Aug 2023        | 4.28%                | 0.74%                         | 5.02%                      | 0.90%               | 5.92%                    | 1.20%               | 7.40%                  | 4.80%                                    | 5.53%                          | 7.30%              | 7.84%                    |
| Jul 2023        | 4.12%                | 0.64%                         | 4.76%                      | 0.40%               | 5.16%                    | 1.08%               | 6.49%                  | 3.87%                                    | 4.66%                          | 7.03%              | 6.50%                    |
| Jun 2023        | 4.37%                | 0.62%                         | 4.99%                      | 0.37%               | 5.36%                    | 1.36%               | 6.60%                  | 4.24%                                    | 5.00%                          | 6.73%              | 6.93%                    |
| May 2023        | 4.18%                | 0.61%                         | 4.79%                      | 0.62%               | 5.41%                    | 1.31%               | 6.63%                  | 4.47%                                    | 5.23%                          | 6.66%              | 6.94%                    |
| Apr 2023        | 3.93%                | 0.72%                         | 4.65%                      | 0.60%               | 5.25%                    | 1.38%               | 6.57%                  | 4.04%                                    | 4.51%                          | 7.43%              | 6.34%                    |
| Mar 2023        | 4.19%                | 0.91%                         | 5.11%                      | 0.71%               | 5.82%                    | 1.41%               | 6.90%                  | 5.17%                                    | 5.07%                          | 8.29%              | 7.88%                    |
| Feb 2023        | 4.06%                | 0.75%                         | 4.81%                      | 0.61%               | 5.42%                    | 1.34%               | 6.41%                  | 4.66%                                    | 5.00%                          | 8.21%              | 6.65%                    |
| Jan 2023        | 4.58%                | 0.79%                         | 5.37%                      | 0.90%               | 6.26%                    | 1.39%               | 7.57%                  | 4.94%                                    | 5.96%                          | 8.64%              | 8.00%                    |
| 2023            | 4.29%                | 0.75%                         | 5.04%                      | 0.67%               | 5.71%                    | 1.31%               | 6.89%                  | 4.60%                                    | 5.44%                          | 7.59%              | 7.49%                    |
| Dec 2022        | 5.81%                | 1.12%                         | 6.93%                      | 1.48%               | 8.41%                    | 2.26%               | 10.28%                 | 7.31%                                    | 8.42%                          | 9.72%              | 9.99%                    |
| Nov 2022        | 4.51%                | 0.81%                         | 5.32%                      | 0.76%               | 6.08%                    | 1.43%               | 7.01%                  | 4.89%                                    | 5.97%                          | 9.09%              | 8.27%                    |
| Oct 2022        | 4.38%                | 0.77%                         | 5.15%                      | 0.74%               | 5.89%                    | 1.74%               | 6.70%                  | 4.73%                                    | 5.41%                          | 8.68%              | 7.96%                    |
| Sep 2022        | 4.40%                | 0.71%                         | 5.12%                      | 0.60%               | 5.71%                    | 1.40%               | 6.95%                  | 4.34%                                    | 5.16%                          | 7.51%              | 8.24%                    |
| Aug 2022        | 3.97%                | 0.57%                         | 4.53%                      | 0.62%               | 5.16%                    | 1.18%               | 6.19%                  | 3.77%                                    | 4.65%                          | 7.55%              | 7.51%                    |
| Jul 2022        | 4.16%                | 0.59%                         | 4.75%                      | 1.60%               | 6.36%                    | 1.50%               | 7.56%                  | 5.24%                                    | 4.83%                          | 8.46%              | 9.61%                    |
| Jun 2022        | 3.76%                | 0.62%                         | 4.38%                      | 1.92%               | 6.30%                    | 1.48%               | 7.77%                  | 5.41%                                    | 5.77%                          | 8.01%              | 7.85%                    |
| May 2022        | 3.70%                | 0.69%                         | 4.39%                      | 0.97%               | 5.36%                    | 1.29%               | 6.49%                  | 4.48%                                    | 4.52%                          | 6.28%              | 8.16%                    |
| Apr 2022        | 4.05%                | 0.60%                         | 4.65%                      | 2.42%               | 7.07%                    | 2.05%               | 8.65%                  | 5.15%                                    | 6.46%                          | 9.49%              | 9.69%                    |
| Mar 2022        | 4.02%                | 0.62%                         | 4.64%                      | 4.71%               | 9.35%                    | 3.36%               | 11.62%                 | 8.62%                                    | 7.83%                          | 10.53%             | 11.85%                   |
| Feb 2022        | 3.74%                | 0.55%                         | 4.29%                      | 3.59%               | 7.88%                    | 2.95%               | 9.29%                  | 7.01%                                    | 7.11%                          | 9.15%              | 10.58%                   |
| Jan 2022        | 3.46%                | 0.44%                         | 3.91%                      | 4.76%               | 8.66%                    | 2.32%               | 9.80%                  | 7.32%                                    | 9.28%                          | 9.85%              | 12.64%                   |
| 2022            | 4.16%                | 0.67%                         | 4.83%                      | 2.02%               | 6.85%                    | 1.91%               | 8.19%                  | 5.71%                                    | 6.28%                          | 8.67%              | 9.34%                    |
| Dec 2021        | 4.67%                | 0.61%                         | 5.28%                      | 2.59%               | 7.87%                    | 2.34%               | 8.55%                  | 7.34%                                    | 8.46%                          | 8.34%              | 12.32%                   |
| Nov 2021        | 4.29%                | 0.90%                         | 5.19%                      | 2.49%               | 7.68%                    | 2.00%               | 8.29%                  | 7.03%                                    | 8.00%                          | 10.45%             | 11.28%                   |
| Oct 2021        | 4.07%                | 0.68%                         | 4.74%                      | 1.77%               | 6.51%                    | 1.68%               | 7.20%                  | 5.77%                                    | 6.76%                          | 7.38%              | 10.08%                   |
| Sep 2021        | 3.76%                | 0.56%                         | 4.32%                      | 1.30%               | 5.62%                    | 1.52%               | 6.46%                  | 4.26%                                    | 5.13%                          | 6.63%              | 9.89%                    |
| Aug 2021        | 3.79%                | 0.51%                         | 4.29%                      | 1.36%               | 5.65%                    | 1.35%               | 6.36%                  | 4.19%                                    | 5.62%                          | 6.25%              | 10.09%                   |
| Jul 2021        | 3.48%                | 0.50%                         | 3.98%                      | 0.91%               | 4.89%                    | 0.78%               | 5.85%                  | 3.86%                                    | 4.27%                          | 5.36%              | 8.42%                    |
| Jun 2021        | 3.49%                | 0.47%                         | 3.95%                      | 0.69%               | 4.64%                    | 0.63%               | 5.60%                  | 3.60%                                    | 3.70%                          | 5.39%              | 8.36%                    |
| May 2021        | 3.07%                | 0.48%                         | 3.55%                      | 0.80%               | 4.34%                    | 0.41%               | 5.09%                  | 3.50%                                    | 4.24%                          | 5.13%              | 7.09%                    |

| Apr 2021 | 3.26% | 0.44% | 3.69% | 1.00% | 4.70% | 0.87% | 5.56% | 3.41% | 3.82% | 5.95%  | 8.30%  |
|----------|-------|-------|-------|-------|-------|-------|-------|-------|-------|--------|--------|
| Mar 2021 | 3.31% | 0.40% | 3.71% | 1.24% | 4.95% | 0.68% | 5.61% | 3.66% | 4.23% | 7.86%  | 8.51%  |
| Feb 2021 | 3.43% | 0.53% | 3.96% | 2.43% | 6.39% | 1.50% | 6.93% | 4.49% | 6.01% | 9.94%  | 10.97% |
| Jan 2021 | 3.60% | 0.54% | 4.14% | 4.52% | 8.66% | 2.95% | 9.96% | 6.38% | 7.65% | 12.06% | 12.43% |
| 2021     | 3.68% | 0.55% | 4.23% | 1.75% | 5.98% | 1.39% | 6.78% | 4.80% | 5.66% | 7.52%  | 9.81%  |