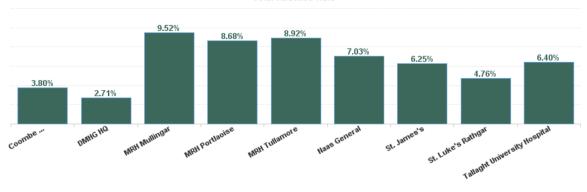

| Health Service Absence Rate -<br>by Care Group: Dec 2024 | Certified<br>absence | Self- certified<br>absence | Non Covid-19<br>absence | Covid-19<br>absence | Total<br>absence rate | % Non<br>Covid-19<br>absence | % Covid-19<br>absence |
|----------------------------------------------------------|----------------------|----------------------------|-------------------------|---------------------|-----------------------|------------------------------|-----------------------|
| Dublin Midlands Hospital Group                           | 5.33%                | 1.08%                      | 6.41%                   | 0.28%               | 6.69%                 | 95.76%                       | 4.24%                 |
| Coombe Women & Infants<br>University Hospital            | 2.38%                | 1.38%                      | 3.76%                   | 0.04%               | 3.80%                 | 98.86%                       | 1.14%                 |
| DMHG HQ                                                  | 2.63%                | 0.08%                      | 2.71%                   | 0.00%               | 2.71%                 | 100.00%                      | 0.00%                 |
| MRH Mullingar                                            | 8.59%                | 0.84%                      | 9.43%                   | 0.09%               | 9.52%                 | 99.09%                       | 0.91%                 |
| MRH Portlaoise                                           | 7.25%                | 1.21%                      | 8.47%                   | 0.21%               | 8.68%                 | 97.56%                       | 2.44%                 |
| MRH Tullamore                                            | 7.02%                | 1.03%                      | 8.05%                   | 0.87%               | 8.92%                 | 90.25%                       | 9.75%                 |
| Naas General                                             | 5.94%                | 0.94%                      | 6.88%                   | 0.14%               | 7.03%                 | 97.94%                       | 2.06%                 |
| St. James's                                              | 4.87%                | 1.22%                      | 6.09%                   | 0.16%               | 6.25%                 | 97.52%                       | 2.48%                 |
| St. Luke's Rathgar                                       | 3.94%                | 0.48%                      | 4.42%                   | 0.34%               | 4.76%                 | 92.90%                       | 7.10%                 |
| Tallaght University Hospital                             | 4.95%                | 1.00%                      | 5.95%                   | 0.44%               | 6.40%                 | 93.09%                       | 6.91%                 |

| Health Service Absence Rate - by Staff<br>Category & Hospital: Dec 2024 | Non<br>Covid-19<br>absence | Covid-19<br>absence | Total<br>absence<br>rate |
|-------------------------------------------------------------------------|----------------------------|---------------------|--------------------------|
| Dublin Midlands Hospital Group                                          | 6.41%                      | 0.28%               | 0.28%                    |
| Coombe Women & Infants University Hospital                              | 3.76%                      | 0.04%               | 3.80%                    |
| DMHG HQ                                                                 | 2.71%                      | 0.00%               | 2.71%                    |
| MRH Mullingar                                                           | 9.43%                      | 0.09%               | 9.52%                    |
| MRH Portlaoise                                                          | 8.47%                      | 0.21%               | 8.68%                    |
| MRH Tullamore                                                           | 8.05%                      | 0.87%               | 8.92%                    |
| Naas General                                                            | 6.88%                      | 0.14%               | 7.03%                    |
| St. James's                                                             | 6.09%                      | 0.16%               | 6.25%                    |
| St. Luke's Rathgar                                                      | 4.42%                      | 0.34%               | 4.76%                    |
| Tallaght University Hospital                                            | 5.95%                      | 0.44%               | 6.40%                    |