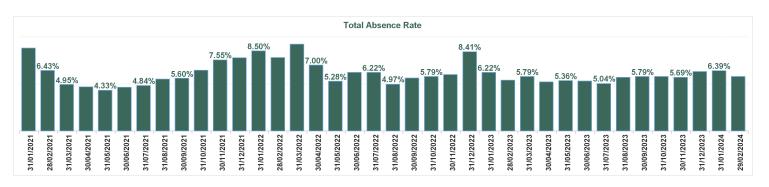

| Year /<br>Month | Certified<br>absence | Self-<br>certified<br>absence | Non<br>Covid-19<br>absence | Covid-19<br>absence | Total<br>absence<br>rate | Medical &<br>Dental | Nursing &<br>Midwifery | Health &<br>Social Care<br>Professionals | Management &<br>Administrative | General<br>Support | Patient &<br>Client Care |
|-----------------|----------------------|-------------------------------|----------------------------|---------------------|--------------------------|---------------------|------------------------|------------------------------------------|--------------------------------|--------------------|--------------------------|
| Feb 2024        | 4.57%                | 0.86%                         | 5.43%                      | 0.37%               | 5.79%                    | 1.80%               | 6.50%                  | 4.96%                                    | 6.23%                          | 7.33%              | 7.42%                    |
| Jan 2024        | 4.82%                | 0.90%                         | 5.72%                      | 0.68%               | 6.39%                    | 1.36%               | 7.38%                  | 5.21%                                    | 6.66%                          | 8.87%              | 8.60%                    |
| 2024            | 4.70%                | 0.88%                         | 5.58%                      | 0.53%               | 6.11%                    | 1.56%               | 6.96%                  | 5.09%                                    | 6.46%                          | 8.13%              | 8.04%                    |
| Dec 2023        | 4.50%                | 0.92%                         | 5.41%                      | 0.89%               | 6.31%                    | 1.25%               | 7.26%                  | 5.46%                                    | 6.88%                          | 7.69%              | 8.26%                    |
| Nov 2023        | 4.40%                | 0.73%                         | 5.12%                      | 0.57%               | 5.69%                    | 1.24%               | 6.57%                  | 4.35%                                    | 6.01%                          | 7.40%              | 8.23%                    |
| Oct 2023        | 4.29%                | 0.83%                         | 5.12%                      | 0.67%               | 5.80%                    | 1.23%               | 6.90%                  | 4.53%                                    | 6.06%                          | 7.99%              | 7.54%                    |
| Sep 2023        | 4.23%                | 0.75%                         | 4.98%                      | 0.81%               | 5.79%                    | 1.34%               | 7.21%                  | 4.83%                                    | 5.53%                          | 7.16%              | 7.20%                    |
| Aug 2023        | 4.06%                | 0.75%                         | 4.81%                      | 0.88%               | 5.69%                    | 1.22%               | 7.20%                  | 4.79%                                    | 5.32%                          | 7.09%              | 6.89%                    |
| Jul 2023        | 3.97%                | 0.65%                         | 4.62%                      | 0.42%               | 5.04%                    | 1.15%               | 6.36%                  | 3.93%                                    | 4.43%                          | 7.06%              | 5.94%                    |
| Jun 2023        | 4.29%                | 0.64%                         | 4.92%                      | 0.39%               | 5.31%                    | 1.45%               | 6.45%                  | 4.30%                                    | 5.05%                          | 6.64%              | 6.76%                    |
| May 2023        | 4.11%                | 0.62%                         | 4.73%                      | 0.63%               | 5.36%                    | 1.43%               | 6.51%                  | 4.47%                                    | 5.31%                          | 6.65%              | 6.65%                    |
| Apr 2023        | 3.86%                | 0.73%                         | 4.60%                      | 0.63%               | 5.22%                    | 1.40%               | 6.54%                  | 3.96%                                    | 4.58%                          | 7.29%              | 6.20%                    |
| Mar 2023        | 4.11%                | 0.94%                         | 5.05%                      | 0.73%               | 5.79%                    | 1.44%               | 6.74%                  | 5.31%                                    | 5.14%                          | 8.31%              | 7.77%                    |
| Feb 2023        | 4.00%                | 0.76%                         | 4.76%                      | 0.64%               | 5.41%                    | 1.47%               | 6.31%                  | 4.51%                                    | 5.09%                          | 8.23%              | 6.66%                    |
| Jan 2023        | 4.51%                | 0.80%                         | 5.31%                      | 0.91%               | 6.22%                    | 1.48%               | 7.38%                  | 4.92%                                    | 6.02%                          | 8.67%              | 8.02%                    |
| 2023            | 4.20%                | 0.76%                         | 4.96%                      | 0.68%               | 5.64%                    | 1.34%               | 6.80%                  | 4.62%                                    | 5.46%                          | 7.53%              | 7.19%                    |
| Dec 2022        | 5.77%                | 1.14%                         | 6.91%                      | 1.50%               | 8.41%                    | 2.32%               | 10.23%                 | 7.30%                                    | 8.56%                          | 9.85%              | 9.72%                    |
| Nov 2022        | 4.41%                | 0.81%                         | 5.22%                      | 0.77%               | 5.99%                    | 1.53%               | 6.80%                  | 4.74%                                    | 6.03%                          | 9.46%              | 7.81%                    |
| Oct 2022        | 4.28%                | 0.78%                         | 5.06%                      | 0.72%               | 5.79%                    | 1.81%               | 6.50%                  | 4.71%                                    | 5.42%                          | 8.99%              | 7.48%                    |
| Sep 2022        | 4.32%                | 0.71%                         | 5.04%                      | 0.59%               | 5.62%                    | 1.48%               | 6.81%                  | 4.32%                                    | 5.19%                          | 7.74%              | 7.64%                    |
| Aug 2022        | 3.79%                | 0.57%                         | 4.37%                      | 0.60%               | 4.97%                    | 1.25%               | 5.96%                  | 3.68%                                    | 4.63%                          | 7.62%              | 6.60%                    |
| Jul 2022        | 4.07%                | 0.57%                         | 4.65%                      | 1.58%               | 6.22%                    | 1.50%               | 7.39%                  | 5.25%                                    | 4.80%                          | 8.66%              | 9.01%                    |
| Jun 2022        | 3.66%                | 0.63%                         | 4.29%                      | 1.93%               | 6.21%                    | 1.55%               | 7.67%                  | 5.42%                                    | 5.63%                          | 8.12%              | 7.40%                    |
| May 2022        | 3.62%                | 0.68%                         | 4.30%                      | 0.98%               | 5.28%                    | 1.34%               | 6.42%                  | 4.22%                                    | 4.54%                          | 6.41%              | 7.88%                    |
| Apr 2022        | 3.94%                | 0.60%                         | 4.55%                      | 2.46%               | 7.00%                    | 2.10%               | 8.58%                  | 5.01%                                    | 6.50%                          | 9.49%              | 9.39%                    |
| Mar 2022        | 3.92%                | 0.61%                         | 4.53%                      | 4.68%               | 9.21%                    | 3.49%               | 11.42%                 | 8.55%                                    | 7.69%                          | 10.54%             | 11.34%                   |
| Feb 2022        | 3.66%                | 0.55%                         | 4.21%                      | 3.60%               | 7.81%                    | 3.01%               | 9.16%                  | 7.19%                                    | 6.98%                          | 9.31%              | 10.08%                   |
| Jan 2022        | 3.32%                | 0.43%                         | 3.75%                      | 4.75%               | 8.50%                    | 2.24%               | 9.63%                  | 7.07%                                    | 9.04%                          | 9.90%              | 12.59%                   |
| 2022            | 4.06%                | 0.67%                         | 4.73%                      | 2.02%               | 6.75%                    | 1.97%               | 8.04%                  | 5.64%                                    | 6.24%                          | 8.82%              | 8.87%                    |
| Dec 2021        | 4.57%                | 0.59%                         | 5.16%                      | 2.63%               | 7.79%                    | 2.43%               | 8.36%                  | 7.36%                                    | 8.29%                          | 8.53%              | 12.20%                   |
| Nov 2021        | 4.13%                | 0.91%                         | 5.04%                      | 2.51%               | 7.55%                    | 2.05%               | 8.11%                  | 6.83%                                    | 8.00%                          | 10.63%             | 10.72%                   |
| Oct 2021        | 4.00%                | 0.67%                         | 4.67%                      | 1.77%               | 6.44%                    | 1.73%               | 7.11%                  | 5.76%                                    | 6.62%                          | 7.60%              | 9.81%                    |
| Sep 2021        | 3.69%                | 0.57%                         | 4.26%                      | 1.34%               | 5.60%                    | 1.59%               | 6.55%                  | 4.26%                                    | 5.09%                          | 6.80%              | 9.39%                    |
| Aug 2021        | 3.65%                | 0.52%                         | 4.17%                      | 1.34%               | 5.51%                    | 1.17%               | 6.44%                  | 4.20%                                    | 5.48%                          | 6.33%              | 9.04%                    |
| Jul 2021        | 3.40%                | 0.51%                         | 3.91%                      | 0.93%               | 4.84%                    | 0.79%               | 5.91%                  | 3.87%                                    | 4.33%                          | 5.38%              | 7.80%                    |
| Jun 2021        | 3.46%                | 0.48%                         | 3.94%                      | 0.71%               | 4.65%                    | 0.65%               | 5.71%                  | 3.65%                                    | 3.74%                          | 5.32%              | 8.03%                    |
| May 2021        | 3.03%                | 0.49%                         | 3.52%                      | 0.82%               | 4.33%                    | 0.46%               | 5.13%                  | 3.35%                                    | 4.36%                          | 5.15%              | 6.91%                    |
| Apr 2021        | 3.20%                | 0.45%                         | 3.65%                      | 1.03%               | 4.68%                    | 0.78%               | 5.60%                  | 3.32%                                    | 3.95%                          | 6.12%              | 8.12%                    |
| Mar 2021        | 3.27%                | 0.41%                         | 3.68%                      | 1.27%               | 4.95%                    | 0.75%               | 5.64%                  | 3.69%                                    | 4.18%                          | 8.09%              | 8.22%                    |
| Feb 2021        | 3.36%                | 0.53%                         | 3.89%                      | 2.54%               | 6.43%                    | 1.60%               | 7.09%                  | 4.50%                                    | 5.96%                          | 9.98%              | 10.77%                   |
| Jan 2021        | 3.51%                | 0.55%                         | 4.06%                      | 4.73%               | 8.79%                    | 2.99%               | 10.13%                 | 6.55%                                    | 7.76%                          | 12.20%             | 12.62%                   |
| 2021            | 3.61%                | 0.56%                         | 4.16%                      | 1.79%               | 5.95%                    | 1.41%               | 6.80%                  | 4.79%                                    | 5.65%                          | 7.63%              | 9.47%                    |

**Total Absence Rate** 

| Year / Month | Certified absence | Self-<br>certified<br>absence | Non<br>Covid-19<br>absence | Covid-19<br>absence | Total<br>absence<br>rate | Health Service<br>Executive | Section 38<br>Hospitals | Dublin<br>Midlands<br>Hospital<br>Group |
|--------------|-------------------|-------------------------------|----------------------------|---------------------|--------------------------|-----------------------------|-------------------------|-----------------------------------------|
| Feb 2024     | 4.57%             | 0.86%                         | 5.43%                      | 0.37%               | 5.79%                    | 7.15%                       | 5.25%                   | 5.79%                                   |
| Jan 2024     | 4.82%             | 0.90%                         | 5.72%                      | 0.68%               | 6.39%                    | 7.72%                       | 5.86%                   | 6.39%                                   |
| 2024         | 4.70%             | 0.88%                         | 5.58%                      | 0.53%               | 6.11%                    | 7.45%                       | 5.57%                   | 6.11%                                   |
| Dec 2023     | 4.50%             | 0.92%                         | 5.41%                      | 0.89%               | 6.31%                    | 7.36%                       | 5.88%                   | 6.31%                                   |
| Nov 2023     | 4.40%             | 0.73%                         | 5.12%                      | 0.57%               | 5.69%                    | 6.77%                       | 5.25%                   | 5.69%                                   |
| Oct 2023     | 4.29%             | 0.83%                         | 5.12%                      | 0.67%               | 5.80%                    | 6.97%                       | 5.30%                   | 5.80%                                   |
| Sep 2023     | 4.23%             | 0.75%                         | 4.98%                      | 0.81%               | 5.79%                    | 6.66%                       | 5.44%                   | 5.79%                                   |
| Aug 2023     | 4.06%             | 0.75%                         | 4.81%                      | 0.88%               | 5.69%                    | 6.52%                       | 5.35%                   | 5.69%                                   |
| Jul 2023     | 3.97%             | 0.65%                         | 4.62%                      | 0.42%               | 5.04%                    | 6.01%                       | 4.65%                   | 5.04%                                   |
| Jun 2023     | 4.29%             | 0.64%                         | 4.92%                      | 0.39%               | 5.31%                    | 5.90%                       | 5.03%                   | 5.31%                                   |
| May 2023     | 4.11%             | 0.62%                         | 4.73%                      | 0.63%               | 5.36%                    | 5.94%                       | 5.09%                   | 5.36%                                   |
| Apr 2023     | 3.86%             | 0.73%                         | 4.60%                      | 0.63%               | 5.22%                    | 6.03%                       | 4.91%                   | 5.22%                                   |
| Mar 2023     | 4.11%             | 0.94%                         | 5.05%                      | 0.73%               | 5.79%                    | 6.72%                       | 5.40%                   | 5.79%                                   |
| Feb 2023     | 4.00%             | 0.76%                         | 4.76%                      | 0.64%               | 5.41%                    | 5.92%                       | 5.19%                   | 5.41%                                   |
| Jan 2023     | 4.51%             | 0.80%                         | 5.31%                      | 0.91%               | 6.22%                    | 7.01%                       | 5.90%                   | 6.22%                                   |
| 2023         | 4.20%             | 0.76%                         | 4.96%                      | 0.68%               | 5.64%                    | 6.49%                       | 5.29%                   | 5.64%                                   |
| Dec 2022     | 5.77%             | 1.14%                         | 6.91%                      | 1.50%               | 8.41%                    | 7.79%                       | 8.66%                   | 8.41%                                   |
| Nov 2022     | 4.41%             | 0.81%                         | 5.22%                      | 0.77%               | 5.99%                    | 7.25%                       | 5.47%                   | 5.99%                                   |
| Oct 2022     | 4.28%             | 0.78%                         | 5.06%                      | 0.72%               | 5.79%                    | 7.08%                       | 5.26%                   | 5.79%                                   |
| Sep 2022     | 4.32%             | 0.71%                         | 5.04%                      | 0.59%               | 5.62%                    | 6.87%                       | 5.12%                   | 5.62%                                   |
| Aug 2022     | 3.79%             | 0.57%                         | 4.37%                      | 0.60%               | 4.97%                    | 6.87%                       | 4.26%                   | 4.97%                                   |
| Jul 2022     | 4.07%             | 0.57%                         | 4.65%                      | 1.58%               | 6.22%                    | 8.85%                       | 5.30%                   | 6.22%                                   |
| Jun 2022     | 3.66%             | 0.63%                         | 4.29%                      | 1.93%               | 6.21%                    | 8.13%                       | 5.51%                   | 6.21%                                   |
| May 2022     | 3.62%             | 0.68%                         | 4.30%                      | 0.98%               | 5.28%                    | 6.96%                       | 4.65%                   | 5.28%                                   |
| Apr 2022     | 3.94%             | 0.60%                         | 4.55%                      | 2.46%               | 7.00%                    | 9.28%                       | 6.14%                   | 7.00%                                   |
| Mar 2022     | 3.92%             | 0.61%                         | 4.53%                      | 4.68%               | 9.21%                    | 12.42%                      | 8.00%                   | 9.21%                                   |
| Feb 2022     | 3.66%             | 0.55%                         | 4.21%                      | 3.60%               | 7.81%                    | 9.38%                       | 7.23%                   | 7.81%                                   |
| Jan 2022     | 3.32%             | 0.43%                         | 3.75%                      | 4.75%               | 8.50%                    | 10.22%                      | 7.85%                   | 8.50%                                   |
| 2022         | 4.06%             | 0.67%                         | 4.73%                      | 2.02%               | 6.75%                    | 8.41%                       | 6.11%                   | 6.75%                                   |
| Dec 2021     | 4.57%             | 0.59%                         | 5.16%                      | 2.63%               | 7.79%                    | 9.15%                       | 7.26%                   | 7.79%                                   |
| Nov 2021     | 4.13%             | 0.91%                         | 5.04%                      | 2.51%               | 7.55%                    | 9.38%                       | 6.87%                   | 7.55%                                   |
| Oct 2021     | 4.00%             | 0.67%                         | 4.67%                      | 1.77%               | 6.44%                    | 8.24%                       | 5.79%                   | 6.44%                                   |
| Sep 2021     | 3.69%             | 0.57%                         | 4.26%                      | 1.34%               | 5.60%                    | 7.12%                       | 5.04%                   | 5.60%                                   |
| Aug 2021     | 3.65%             | 0.52%                         | 4.17%                      | 1.34%               | 5.51%                    | 6.97%                       | 4.99%                   | 5.51%                                   |
| Jul 2021     | 3.40%             | 0.51%                         | 3.91%                      | 0.93%               | 4.84%                    | 6.22%                       | 4.35%                   | 4.84%                                   |
| Jun 2021     | 3.46%             | 0.48%                         | 3.94%                      | 0.71%               | 4.65%                    | 6.66%                       | 3.93%                   | 4.65%                                   |
| May 2021     | 3.03%             | 0.49%                         | 3.52%                      | 0.82%               | 4.33%                    | 6.55%                       | 3.54%                   | 4.33%                                   |
| Apr 2021     | 3.20%             | 0.45%                         | 3.65%                      | 1.03%               | 4.68%                    | 6.74%                       | 3.95%                   | 4.68%                                   |
| Mar 2021     | 3.27%             | 0.43%                         | 3.68%                      | 1.27%               | 4.95%                    | 6.88%                       | 4.26%                   | 4.95%                                   |
| Feb 2021     | 3.36%             | 0.53%                         | 3.89%                      | 2.54%               | 6.43%                    | 8.34%                       | 5.72%                   | 6.43%                                   |
| Jan 2021     | 3.51%             | 0.55%                         | 4.06%                      | 4.73%               | 8.79%                    | 11.08%                      | 7.95%                   | 8.79%                                   |
| 2021         | 3.61%             | 0.56%                         | 4.06%                      | 1.79%               | 5.95%                    | 7.79%                       | 5.29%                   | 5.95%                                   |