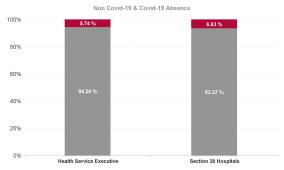

| Health Service Absence Rate - by Admin :<br>Feb 2024 | Certified<br>absence | Self-<br>certified<br>absence | Non<br>Covid-19<br>absence | Covid-19<br>absence | Total<br>absence<br>rate | Medical &<br>Dental | Nursing &<br>Midwifery | Health &<br>Social Care<br>Professionals | Management &<br>Administrative | General<br>Support | Patient &<br>Client Care |
|------------------------------------------------------|----------------------|-------------------------------|----------------------------|---------------------|--------------------------|---------------------|------------------------|------------------------------------------|--------------------------------|--------------------|--------------------------|
| Dublin Midlands Hospital Group                       | 4.57%                | 0.86%                         | 5.43%                      | 0.37%               | 5.79%                    | 1.80%               | 6.50%                  | 4.96%                                    | 6.23%                          | 7.33%              | 7.42                     |
| MRH Portlaoise                                       | 6.01%                | 1.07%                         | 7.07%                      | 0.32%               | 7.39%                    | 3.35%               | 8.86%                  | 6.18%                                    | 9.58%                          | 12.16%             | 5.74                     |
| MRH Tullamore                                        | 6.63%                | 0.87%                         | 7.50%                      | 0.66%               | 8.16%                    | 2.90%               | 8.90%                  | 8.31%                                    | 6.08%                          | 10.60%             | 10.84                    |
| Naas General                                         | 5.66%                | 0.93%                         | 6.59%                      | 0.07%               | 6.66%                    | 4.84%               | 6.74%                  | 5.23%                                    | 6.64%                          | 5.40%              | 8.64                     |
| St. Luke's Rathgar                                   | 4.09%                | 0.40%                         | 4.49%                      | 0.55%               | 5.04%                    | 0.00%               | 5.45%                  | 3.21%                                    | 5.75%                          | 6.05%              | 19.23                    |
| Health Service Executive                             | 5.87%                | 0.87%                         | 6.74%                      | 0.41%               | 7.15%                    | 3.44%               | 8.04%                  | 5.43%                                    | 6.97%                          | 8.31%              | 9.01                     |
| Coombe Women & Infants University Hospital           | 2.87%                | 1.37%                         | 4.24%                      | 0.33%               | 4.57%                    | 1.09%               | 5.54%                  | 2.49%                                    | 3.38%                          | 7.83%              | 3.70                     |
| St. James's                                          | 4.29%                | 0.88%                         | 5.17%                      | 0.21%               | 5.38%                    | 0.97%               | 6.57%                  | 4.50%                                    | 5.60%                          | 7.58%              | 6.58                     |
| Tallaght University Hospital                         | 4.07%                | 0.66%                         | 4.73%                      | 0.56%               | 5.29%                    | 1.79%               | 5.28%                  | 5.62%                                    | 7.38%                          | 5.79%              | 6.09                     |
| Section 38 Hospitals                                 | 4.05%                | 0.86%                         | 4.90%                      | 0.35%               | 5.25%                    | 1.26%               | 5.96%                  | 4.73%                                    | 5.99%                          | 7.06%              | 6.21                     |