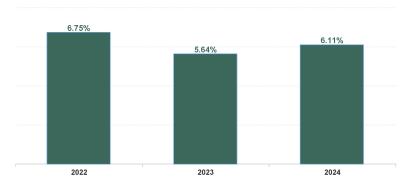

| Year /<br>Month | Certified<br>absence | Self-<br>certified<br>absence | Non<br>Covid-19<br>absence | Covid-19<br>absence | Total<br>absence<br>rate | Medical &<br>Dental | Nursing &<br>Midwifery | Health &<br>Social Care<br>Professionals | Management &<br>Administrative | General<br>Support | Patient &<br>Client Care |
|-----------------|----------------------|-------------------------------|----------------------------|---------------------|--------------------------|---------------------|------------------------|------------------------------------------|--------------------------------|--------------------|--------------------------|
| Feb 2024        | 4.57%                | 0.86%                         | 5.43%                      | 0.37%               | 5.79%                    | 1.80%               | 6.50%                  | 4.96%                                    | 6.23%                          | 7.33%              | 7.42%                    |
| Jan 2024        | 4.82%                | 0.90%                         | 5.72%                      | 0.68%               | 6.39%                    | 1.36%               | 7.38%                  | 5.21%                                    | 6.66%                          | 8.87%              | 8.60%                    |
| 2024            | 4.70%                | 0.88%                         | 5.58%                      | 0.53%               | 6.11%                    | 1.56%               | 6.96%                  | 5.09%                                    | 6.46%                          | 8.13%              | 8.04%                    |
| Dec 2023        | 4.50%                | 0.92%                         | 5.41%                      | 0.89%               | 6.31%                    | 1.25%               | 7.26%                  | 5.46%                                    | 6.88%                          | 7.69%              | 8.26%                    |
| Nov 2023        | 4.40%                | 0.73%                         | 5.12%                      | 0.57%               | 5.69%                    | 1.24%               | 6.57%                  | 4.35%                                    | 6.01%                          | 7.40%              | 8.23%                    |
| Oct 2023        | 4.29%                | 0.83%                         | 5.12%                      | 0.67%               | 5.80%                    | 1.23%               | 6.90%                  | 4.53%                                    | 6.06%                          | 7.99%              | 7.54%                    |
| Sep 2023        | 4.23%                | 0.75%                         | 4.98%                      | 0.81%               | 5.79%                    | 1.34%               | 7.21%                  | 4.83%                                    | 5.53%                          | 7.16%              | 7.20%                    |
| Aug 2023        | 4.06%                | 0.75%                         | 4.81%                      | 0.88%               | 5.69%                    | 1.22%               | 7.20%                  | 4.79%                                    | 5.32%                          | 7.09%              | 6.89%                    |
| Jul 2023        | 3.97%                | 0.65%                         | 4.62%                      | 0.42%               | 5.04%                    | 1.15%               | 6.36%                  | 3.93%                                    | 4.43%                          | 7.06%              | 5.94%                    |
| Jun 2023        | 4.29%                | 0.64%                         | 4.92%                      | 0.39%               | 5.31%                    | 1.45%               | 6.45%                  | 4.30%                                    | 5.05%                          | 6.64%              | 6.76%                    |
| May 2023        | 4.11%                | 0.62%                         | 4.73%                      | 0.63%               | 5.36%                    | 1.43%               | 6.51%                  | 4.47%                                    | 5.31%                          | 6.65%              | 6.65%                    |
| Apr 2023        | 3.86%                | 0.73%                         | 4.60%                      | 0.63%               | 5.22%                    | 1.40%               | 6.54%                  | 3.96%                                    | 4.58%                          | 7.29%              | 6.20%                    |
| Mar 2023        | 4.11%                | 0.94%                         | 5.05%                      | 0.73%               | 5.79%                    | 1.44%               | 6.74%                  | 5.31%                                    | 5.14%                          | 8.31%              | 7.77%                    |
| Feb 2023        | 4.00%                | 0.76%                         | 4.76%                      | 0.64%               | 5.41%                    | 1.47%               | 6.31%                  | 4.51%                                    | 5.09%                          | 8.23%              | 6.66%                    |
| Jan 2023        | 4.51%                | 0.80%                         | 5.31%                      | 0.91%               | 6.22%                    | 1.48%               | 7.38%                  | 4.92%                                    | 6.02%                          | 8.67%              | 8.02%                    |
| 2023            | 4.20%                | 0.76%                         | 4.96%                      | 0.68%               | 5.64%                    | 1.34%               | 6.80%                  | 4.62%                                    | 5.46%                          | 7.53%              | 7.19%                    |
| Dec 2022        | 5.77%                | 1.14%                         | 6.91%                      | 1.50%               | 8.41%                    | 2.32%               | 10.23%                 | 7.30%                                    | 8.56%                          | 9.85%              | 9.72%                    |
| Nov 2022        | 4.41%                | 0.81%                         | 5.22%                      | 0.77%               | 5.99%                    | 1.53%               | 6.80%                  | 4.74%                                    | 6.03%                          | 9.46%              | 7.81%                    |
| Oct 2022        | 4.28%                | 0.78%                         | 5.06%                      | 0.72%               | 5.79%                    | 1.81%               | 6.50%                  | 4.71%                                    | 5.42%                          | 8.99%              | 7.48%                    |
| Sep 2022        | 4.32%                | 0.71%                         | 5.04%                      | 0.59%               | 5.62%                    | 1.48%               | 6.81%                  | 4.32%                                    | 5.19%                          | 7.74%              | 7.64%                    |
| Aug 2022        | 3.79%                | 0.57%                         | 4.37%                      | 0.60%               | 4.97%                    | 1.25%               | 5.96%                  | 3.68%                                    | 4.63%                          | 7.62%              | 6.60%                    |
| Jul 2022        | 4.07%                | 0.57%                         | 4.65%                      | 1.58%               | 6.22%                    | 1.50%               | 7.39%                  | 5.25%                                    | 4.80%                          | 8.66%              | 9.01%                    |
| Jun 2022        | 3.66%                | 0.63%                         | 4.29%                      | 1.93%               | 6.21%                    | 1.55%               | 7.67%                  | 5.42%                                    | 5.63%                          | 8.12%              | 7.40%                    |
| May 2022        | 3.62%                | 0.68%                         | 4.30%                      | 0.98%               | 5.28%                    | 1.34%               | 6.42%                  | 4.22%                                    | 4.54%                          | 6.41%              | 7.88%                    |
| Apr 2022        | 3.94%                | 0.60%                         | 4.55%                      | 2.46%               | 7.00%                    | 2.10%               | 8.58%                  | 5.01%                                    | 6.50%                          | 9.49%              | 9.39%                    |
| Mar 2022        | 3.92%                | 0.61%                         | 4.53%                      | 4.68%               | 9.21%                    | 3.49%               | 11.42%                 | 8.55%                                    | 7.69%                          | 10.54%             | 11.34%                   |
| Feb 2022        | 3.66%                | 0.55%                         | 4.21%                      | 3.60%               | 7.81%                    | 3.01%               | 9.16%                  | 7.19%                                    | 6.98%                          | 9.31%              | 10.08%                   |
| Jan 2022        | 3.32%                | 0.43%                         | 3.75%                      | 4.75%               | 8.50%                    | 2.24%               | 9.63%                  | 7.07%                                    | 9.04%                          | 9.90%              | 12.59%                   |
| 2022            | 4.06%                | 0.67%                         | 4.73%                      | 2.02%               | 6.75%                    | 1.97%               | 8.04%                  | 5.64%                                    | 6.24%                          | 8.82%              | 8.87%                    |
| Dec 2021        | 4.57%                | 0.59%                         | 5.16%                      | 2.63%               | 7.79%                    | 2.43%               | 8.36%                  | 7.36%                                    | 8.29%                          | 8.53%              | 12.20%                   |
| Nov 2021        | 4.13%                | 0.91%                         | 5.04%                      | 2.51%               | 7.55%                    | 2.05%               | 8.11%                  | 6.83%                                    | 8.00%                          | 10.63%             | 10.72%                   |
| Oct 2021        | 4.00%                | 0.67%                         | 4.67%                      | 1.77%               | 6.44%                    | 1.73%               | 7.11%                  | 5.76%                                    | 6.62%                          | 7.60%              | 9.81%                    |
| Sep 2021        | 3.69%                | 0.57%                         | 4.26%                      | 1.34%               | 5.60%                    | 1.59%               | 6.55%                  | 4.26%                                    | 5.09%                          | 6.80%              | 9.39%                    |
| Aug 2021        | 3.65%                | 0.52%                         | 4.17%                      | 1.34%               | 5.51%                    | 1.17%               | 6.44%                  | 4.20%                                    | 5.48%                          | 6.33%              | 9.04%                    |
| Jul 2021        | 3.40%                | 0.51%                         | 3.91%                      | 0.93%               | 4.84%                    | 0.79%               | 5.91%                  | 3.87%                                    | 4.33%                          | 5.38%              | 7.80%                    |
| Jun 2021        | 3.46%                | 0.48%                         | 3.94%                      | 0.71%               | 4.65%                    | 0.65%               | 5.71%                  | 3.65%                                    | 3.74%                          | 5.32%              | 8.03%                    |
| May 2021        | 3.03%                | 0.49%                         | 3.52%                      | 0.82%               | 4.33%                    | 0.46%               | 5.13%                  | 3.35%                                    | 4.36%                          | 5.15%              | 6.91%                    |
| Apr 2021        | 3.20%                | 0.45%                         | 3.65%                      | 1.03%               | 4.68%                    | 0.78%               | 5.60%                  | 3.32%                                    | 3.95%                          | 6.12%              | 8.12%                    |
| Mar 2021        | 3.27%                | 0.41%                         | 3.68%                      | 1.27%               | 4.95%                    | 0.75%               | 5.64%                  | 3.69%                                    | 4.18%                          | 8.09%              | 8.22%                    |
| Feb 2021        | 3.36%                | 0.53%                         | 3.89%                      | 2.54%               | 6.43%                    | 1.60%               | 7.09%                  | 4.50%                                    | 5.96%                          | 9.98%              | 10.77%                   |
| Jan 2021        | 3.51%                | 0.55%                         | 4.06%                      | 4.73%               | 8.79%                    | 2.99%               | 10.13%                 | 6.55%                                    | 7.76%                          | 12.20%             | 12.62%                   |
| 2021            | 3.61%                | 0.56%                         | 4.16%                      | 1.79%               | 5.95%                    | 1.41%               | 6.80%                  | 4.79%                                    | 5.65%                          | 7.63%              | 9.47%                    |

| Year /<br>Month | Certified<br>absence | Self-<br>certified<br>absence | Non<br>Covid-19<br>absence | Covid-19<br>absence | Total<br>absence<br>rate | Coombe<br>Women &<br>Infants<br>University<br>Hospital | MRH<br>Portlaoise | MRH<br>Tullamore | Naas General<br>Hospital | St. James's<br>Hospital | St. Luke's<br>Radiation<br>Oncology<br>Network | Tallaght<br>University<br>Hospital | Dublin<br>Midlands<br>Hospital<br>Group |
|-----------------|----------------------|-------------------------------|----------------------------|---------------------|--------------------------|--------------------------------------------------------|-------------------|------------------|--------------------------|-------------------------|------------------------------------------------|------------------------------------|-----------------------------------------|
| Feb 2024        | 4.57%                | 0.86%                         | 5.43%                      | 0.37%               | 5.79%                    | 4.57%                                                  | 7.39%             | 8.16%            | 6.66%                    | 5.38%                   | 5.04%                                          | 5.29%                              | 5.79%                                   |
| Jan 2024        | 4.82%                | 0.90%                         | 5.72%                      | 0.68%               | 6.39%                    | 5.56%                                                  | 7.81%             | 9.87%            | 6.37%                    | 5.77%                   | 4.98%                                          | 6.06%                              | 6.39%                                   |
| 2024            | 4.70%                | 0.88%                         | 5.58%                      | 0.53%               | 6.11%                    | 5.06%                                                  | 7.61%             | 9.05%            | 6.51%                    | 5.58%                   | 5.00%                                          | 5.70%                              | 6.11%                                   |
| Dec 2023        | 4.50%                | 0.92%                         | 5.41%                      | 0.89%               | 6.31%                    | 4.31%                                                  | 7.07%             | 9.24%            | 6.54%                    | 6.01%                   | 5.09%                                          | 6.21%                              | 6.31%                                   |
| Nov 2023        | 4.40%                | 0.73%                         | 5.12%                      | 0.57%               | 5.69%                    | 3.80%                                                  | 7.12%             | 8.04%            | 5.88%                    | 5.11%                   | 4.90%                                          | 5.89%                              | 5.69%                                   |
| Oct 2023        | 4.29%                | 0.83%                         | 5.12%                      | 0.67%               | 5.80%                    | 4.66%                                                  | 6.79%             | 7.93%            | 6.72%                    | 4.86%                   | 5.59%                                          | 6.20%                              | 5.80%                                   |
| Sep 2023        | 4.23%                | 0.75%                         | 4.98%                      | 0.81%               | 5.79%                    | 4.54%                                                  | 6.94%             | 7.30%            | 6.68%                    | 5.37%                   | 4.88%                                          | 5.83%                              | 5.79%                                   |
| Aug 2023        | 4.06%                | 0.75%                         | 4.81%                      | 0.88%               | 5.69%                    | 4.86%                                                  | 6.36%             | 7.78%            | 6.78%                    | 5.23%                   | 3.92%                                          | 5.70%                              | 5.69%                                   |
| Jul 2023        | 3.97%                | 0.65%                         | 4.62%                      | 0.42%               | 5.04%                    | 4.43%                                                  | 6.04%             | 6.62%            | 6.01%                    | 4.70%                   | 4.72%                                          | 4.64%                              | 5.04%                                   |
| Jun 2023        | 4.29%                | 0.64%                         | 4.92%                      | 0.39%               | 5.31%                    |                                                        | 6.62%             | 6.47%            | 5.89%                    | 4.86%                   | 3.87%                                          | 5.30%                              | 5.31%                                   |
| May 2023        | 4.11%                | 0.62%                         | 4.73%                      | 0.63%               | 5.36%                    |                                                        | 5.76%             | 6.86%            | 6.07%                    | 4.66%                   | 4.16%                                          | 5.73%                              | 5.36%                                   |
| Apr 2023        | 3.86%                | 0.73%                         | 4.60%                      | 0.63%               | 5.22%                    | 3.87%                                                  | 6.44%             | 6.90%            | 5.73%                    | 4.60%                   | 4.23%                                          | 5.84%                              | 5.22%                                   |
| Mar 2023        | 4.11%                | 0.94%                         | 5.05%                      | 0.73%               | 5.79%                    | 5.81%                                                  | 8.24%             | 7.08%            | 6.28%                    | 4.84%                   | 4.76%                                          | 6.11%                              | 5.79%                                   |
| Feb 2023        | 4.00%                | 0.76%                         | 4.76%                      | 0.64%               | 5.41%                    | 4.66%                                                  | 6.79%             | 6.39%            | 5.62%                    | 4.77%                   | 4.35%                                          | 6.04%                              | 5.41%                                   |
| Jan 2023        | 4.51%                | 0.80%                         | 5.31%                      | 0.91%               | 6.22%                    | 4.96%                                                  | 7.62%             | 7.22%            | 7.33%                    | 5.51%                   | 5.38%                                          | 6.81%                              | 6.22%                                   |
| 2023            | 4.20%                | 0.76%                         | 4.96%                      | 0.68%               | 5.64%                    | 4.58%                                                  | 6.82%             | 7.33%            | 6.30%                    | 5.04%                   | 4.65%                                          | 5.86%                              | 5.64%                                   |
| Dec 2022        | 5.77%                | 1.14%                         | 6.91%                      | 1.50%               | 8.41%                    | 6.19%                                                  | 8.55%             | 9.16%            | 7.12%                    | 7.33%                   | 5.28%                                          | 11.71%                             | 8.41%                                   |
| Nov 2022        | 4.41%                | 0.81%                         | 5.22%                      | 0.77%               | 5.99%                    | 5.42%                                                  | 7.20%             | 7.66%            | 6.33%                    | 5.38%                   | 7.89%                                          | 5.62%                              | 5.99%                                   |
| Oct 2022        | 4.28%                | 0.78%                         | 5.06%                      | 0.72%               | 5.79%                    | 4.82%                                                  | 7.30%             | 8.67%            | 5.62%                    | 5.00%                   | 5.88%                                          | 5.83%                              | 5.79%                                   |
| Sep 2022        | 4.32%                | 0.71%                         | 5.04%                      | 0.59%               | 5.62%                    | 4.13%                                                  | 7.55%             | 8.65%            | 5.29%                    | 4.99%                   | 5.04%                                          | 5.74%                              | 5.62%                                   |
| Aug 2022        | 3.79%                | 0.57%                         | 4.37%                      | 0.60%               | 4.97%                    | 4.48%                                                  | 6.99%             | 9.10%            | 5.67%                    | 3.84%                   | 4.36%                                          | 4.94%                              | 4.97%                                   |
| Jul 2022        | 4.07%                | 0.57%                         | 4.65%                      | 1.58%               | 6.22%                    | 5.51%                                                  | 9.07%             | 10.39%           | 7.92%                    | 5.19%                   | 7.08%                                          | 5.40%                              | 6.22%                                   |
| Jun 2022        | 3.66%                | 0.63%                         | 4.29%                      | 1.93%               | 6.21%                    | 6.12%                                                  | 8.24%             | 9.34%            | 8.04%                    | 4.49%                   | 5.83%                                          | 7.21%                              | 6.21%                                   |
| May 2022        | 3.62%                | 0.68%                         | 4.30%                      | 0.98%               | 5.28%                    | 6.08%                                                  | 7.06%             | 8.53%            | 6.44%                    | 3.62%                   | 4.61%                                          | 5.99%                              | 5.28%                                   |
| Apr 2022        | 3.94%                | 0.60%                         | 4.55%                      | 2.46%               | 7.00%                    | 6.78%                                                  | 10.65%            | 10.46%           | 8.87%                    | 5.12%                   | 6.08%                                          | 7.66%                              | 7.00%                                   |
| Mar 2022        | 3.92%                | 0.61%                         | 4.53%                      | 4.68%               | 9.21%                    | 7.07%                                                  | 13.65%            | 13.64%           | 12.39%                   | 7.10%                   | 8.81%                                          | 10.02%                             | 9.21%                                   |
| Feb 2022        | 3.66%                | 0.55%                         | 4.21%                      | 3.60%               | 7.81%                    | 6.74%                                                  | 9.35%             | 10.54%           | 8.78%                    | 6.47%                   | 8.05%                                          | 8.80%                              | 7.81%                                   |
| Jan 2022        | 3.32%                | 0.43%                         | 3.75%                      | 4.75%               | 8.50%                    | 2.31%                                                  | 10.97%            | 12.13%           | 10.05%                   | 8.06%                   | 5.93%                                          | 9.48%                              | 8.50%                                   |
| 2022            | 4.06%                | 0.67%                         | 4.73%                      | 2.02%               | 6.75%                    | 5.50%                                                  | 8.89%             | 9.85%            | 7.64%                    | 5.53%                   | 6.23%                                          | 7.35%                              | 6.75%                                   |
| Dec 2021        | 4.57%                | 0.59%                         | 5.16%                      | 2.63%               | 7.79%                    | 6.00%                                                  | 9.14%             | 10.79%           | 8.80%                    | 5.10%                   | 6.76%                                          | 11.67%                             | 7.79%                                   |
| Nov 2021        | 4.13%                | 0.91%                         | 5.04%                      | 2.51%               | 7.55%                    | 9.57%                                                  | 8.86%             | 10.78%           | 9.39%                    | 5.62%                   | 7.47%                                          | 8.17%                              | 7.55%                                   |
| Oct 2021        | 4.00%                | 0.67%                         | 4.67%                      | 1.77%               | 6.44%                    | 6.57%                                                  | 7.77%             | 9.99%            | 8.54%                    | 4.79%                   | 5.46%                                          | 7.38%                              | 6.44%                                   |
| Sep 2021        | 3.69%                | 0.57%                         | 4.26%                      | 1.34%               | 5.60%                    | 5.96%                                                  | 6.61%             | 8.91%            | 6.86%                    | 4.19%                   | 4.88%                                          | 6.22%                              | 5.60%                                   |
| Aug 2021        | 3.65%                | 0.52%                         | 4.17%                      | 1.34%               | 5.51%                    | 5.86%                                                  | 7.09%             | 8.14%            | 5.59%                    | 4.26%                   | 6.48%                                          | 6.07%                              | 5.51%                                   |
| Jul 2021        | 3.40%                | 0.51%                         | 3.91%                      | 0.93%               | 4.84%                    | 4.60%                                                  | 6.55%             | 7.59%            | 6.63%                    | 3.79%                   | 3.00%                                          | 5.33%                              | 4.84%                                   |
| Jun 2021        | 3.46%                | 0.48%                         | 3.94%                      | 0.71%               | 4.65%                    | 5.47%                                                  | 6.66%             | 7.73%            | 7.13%                    | 3.27%                   | 4.00%                                          | 4.60%                              | 4.65%                                   |
| May 2021        | 3.03%                | 0.49%                         | 3.52%                      | 0.82%               | 4.33%                    | 4.48%                                                  | 7.14%             | 7.19%            | 6.48%                    | 2.89%                   | 4.57%                                          | 4.33%                              | 4.33%                                   |
| Apr 2021        | 3.20%                | 0.45%                         | 3.65%                      | 1.03%               | 4.68%                    | 5.79%                                                  | 6.95%             | 7.82%            | 6.95%                    | 3.09%                   | 4.21%                                          | 4.88%                              | 4.68%                                   |
| Mar 2021        | 3.27%                | 0.41%                         | 3.68%                      | 1.27%               | 4.95%                    | 4.75%                                                  | 6.23%             | 8.19%            | 7.49%                    | 3.42%                   | 4.48%                                          | 5.72%                              | 4.95%                                   |
| Feb 2021        | 3.36%                | 0.53%                         | 3.89%                      | 2.54%               | 6.43%                    | 6.29%                                                  | 9.26%             | 8.77%            | 9.60%                    | 4.95%                   | 4.86%                                          | 6.92%                              | 6.43%                                   |

**Total Absence Rate** 

| Year / Month | Certified absence | Self-<br>certified<br>absence | Non<br>Covid-19<br>absence | Covid-19<br>absence | Total<br>absence<br>rate | Health Service<br>Executive | Section 38<br>Hospitals | Dublin<br>Midlands<br>Hospital<br>Group |
|--------------|-------------------|-------------------------------|----------------------------|---------------------|--------------------------|-----------------------------|-------------------------|-----------------------------------------|
| Feb 2024     | 4.57%             | 0.86%                         | 5.43%                      | 0.37%               | 5.79%                    | 7.15%                       | 5.25%                   | 5.79%                                   |
| Jan 2024     | 4.82%             | 0.90%                         | 5.72%                      | 0.68%               | 6.39%                    | 7.72%                       | 5.86%                   | 6.39%                                   |
| 2024         | 4.70%             | 0.88%                         | 5.58%                      | 0.53%               | 6.11%                    | 7.45%                       | 5.57%                   | 6.11%                                   |
| Dec 2023     | 4.50%             | 0.92%                         | 5.41%                      | 0.89%               | 6.31%                    | 7.36%                       | 5.88%                   | 6.31%                                   |
| Nov 2023     | 4.40%             | 0.73%                         | 5.12%                      | 0.57%               | 5.69%                    | 6.77%                       | 5.25%                   | 5.69%                                   |
| Oct 2023     | 4.29%             | 0.83%                         | 5.12%                      | 0.67%               | 5.80%                    | 6.97%                       | 5.30%                   | 5.80%                                   |
| Sep 2023     | 4.23%             | 0.75%                         | 4.98%                      | 0.81%               | 5.79%                    | 6.66%                       | 5.44%                   | 5.79%                                   |
| Aug 2023     | 4.06%             | 0.75%                         | 4.81%                      | 0.88%               | 5.69%                    | 6.52%                       | 5.35%                   | 5.69%                                   |
| Jul 2023     | 3.97%             | 0.65%                         | 4.62%                      | 0.42%               | 5.04%                    | 6.01%                       | 4.65%                   | 5.04%                                   |
| Jun 2023     | 4.29%             | 0.64%                         | 4.92%                      | 0.39%               | 5.31%                    | 5.90%                       | 5.03%                   | 5.31%                                   |
| May 2023     | 4.11%             | 0.62%                         | 4.73%                      | 0.63%               | 5.36%                    | 5.94%                       | 5.09%                   | 5.36%                                   |
| Apr 2023     | 3.86%             | 0.73%                         | 4.60%                      | 0.63%               | 5.22%                    | 6.03%                       | 4.91%                   | 5.22%                                   |
| Mar 2023     | 4.11%             | 0.94%                         | 5.05%                      | 0.73%               | 5.79%                    | 6.72%                       | 5.40%                   | 5.79%                                   |
| Feb 2023     | 4.00%             | 0.76%                         | 4.76%                      | 0.64%               | 5.41%                    | 5.92%                       | 5.19%                   | 5.41%                                   |
| Jan 2023     | 4.51%             | 0.80%                         | 5.31%                      | 0.91%               | 6.22%                    | 7.01%                       | 5.90%                   | 6.22%                                   |
| 2023         | 4.20%             | 0.76%                         | 4.96%                      | 0.68%               | 5.64%                    | 6.49%                       | 5.29%                   | 5.64%                                   |
| Dec 2022     | 5.77%             | 1.14%                         | 6.91%                      | 1.50%               | 8.41%                    | 7.79%                       | 8.66%                   | 8.41%                                   |
| Nov 2022     | 4.41%             | 0.81%                         | 5.22%                      | 0.77%               | 5.99%                    | 7.25%                       | 5.47%                   | 5.99%                                   |
| Oct 2022     | 4.28%             | 0.78%                         | 5.06%                      | 0.72%               | 5.79%                    | 7.08%                       | 5.26%                   | 5.79%                                   |
| Sep 2022     | 4.32%             | 0.71%                         | 5.04%                      | 0.59%               | 5.62%                    | 6.87%                       | 5.12%                   | 5.62%                                   |
| Aug 2022     | 3.79%             | 0.57%                         | 4.37%                      | 0.60%               | 4.97%                    | 6.87%                       | 4.26%                   | 4.97%                                   |
| Jul 2022     | 4.07%             | 0.57%                         | 4.65%                      | 1.58%               | 6.22%                    | 8.85%                       | 5.30%                   | 6.22%                                   |
| Jun 2022     | 3.66%             | 0.63%                         | 4.29%                      | 1.93%               | 6.21%                    | 8.13%                       | 5.51%                   | 6.21%                                   |
| May 2022     | 3.62%             | 0.68%                         | 4.30%                      | 0.98%               | 5.28%                    | 6.96%                       | 4.65%                   | 5.28%                                   |
| Apr 2022     | 3.94%             | 0.60%                         | 4.55%                      | 2.46%               | 7.00%                    | 9.28%                       | 6.14%                   | 7.00%                                   |
| Mar 2022     | 3.92%             | 0.61%                         | 4.53%                      | 4.68%               | 9.21%                    | 12.42%                      | 8.00%                   | 9.21%                                   |
| Feb 2022     | 3.66%             | 0.55%                         | 4.21%                      | 3.60%               | 7.81%                    | 9.38%                       | 7.23%                   | 7.81%                                   |
| Jan 2022     | 3.32%             | 0.43%                         | 3.75%                      | 4.75%               | 8.50%                    | 10.22%                      | 7.85%                   | 8.50%                                   |
| 2022         | 4.06%             | 0.67%                         | 4.73%                      | 2.02%               | 6.75%                    | 8.41%                       | 6.11%                   | 6.75%                                   |
| Dec 2021     | 4.57%             | 0.59%                         | 5.16%                      | 2.63%               | 7.79%                    | 9.15%                       | 7.26%                   | 7.79%                                   |
| Nov 2021     | 4.13%             | 0.91%                         | 5.04%                      | 2.51%               | 7.55%                    | 9.38%                       | 6.87%                   | 7.55%                                   |
| Oct 2021     | 4.00%             | 0.67%                         | 4.67%                      | 1.77%               | 6.44%                    | 8.24%                       | 5.79%                   | 6.44%                                   |
| Sep 2021     | 3.69%             | 0.57%                         | 4.26%                      | 1.34%               | 5.60%                    | 7.12%                       | 5.04%                   | 5.60%                                   |
| Aug 2021     | 3.65%             | 0.52%                         | 4.17%                      | 1.34%               | 5.51%                    | 6.97%                       | 4.99%                   | 5.51%                                   |
| Jul 2021     | 3.40%             | 0.51%                         | 3.91%                      | 0.93%               | 4.84%                    | 6.22%                       | 4.35%                   | 4.84%                                   |
| Jun 2021     | 3.46%             | 0.48%                         | 3.94%                      | 0.71%               | 4.65%                    | 6.66%                       | 3.93%                   | 4.65%                                   |
| May 2021     | 3.03%             | 0.49%                         | 3.52%                      | 0.82%               | 4.33%                    | 6.55%                       | 3.54%                   | 4.33%                                   |
| Apr 2021     | 3.20%             | 0.45%                         | 3.65%                      | 1.03%               | 4.68%                    | 6.74%                       | 3.95%                   | 4.68%                                   |
| Mar 2021     | 3.27%             | 0.43%                         | 3.68%                      | 1.27%               | 4.95%                    | 6.88%                       | 4.26%                   | 4.95%                                   |
| Feb 2021     | 3.36%             | 0.53%                         | 3.89%                      | 2.54%               | 6.43%                    | 8.34%                       | 5.72%                   | 6.43%                                   |
| Jan 2021     | 3.51%             | 0.55%                         | 4.06%                      | 4.73%               | 8.79%                    | 11.08%                      | 7.95%                   | 8.79%                                   |
| 2021         | 3.61%             | 0.56%                         | 4.06%                      | 1.79%               | 5.95%                    | 7.79%                       | 5.29%                   | 5.95%                                   |