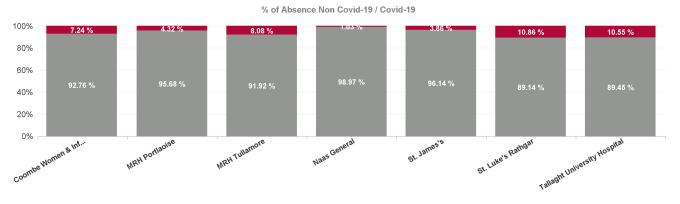

| % Non<br>Covid-19<br>absence | % Covid-19<br>absence |
|------------------------------|-----------------------|
| 93.68%                       | 6.32%                 |
| 92.76%                       | 7.24%                 |
| 95.68%                       | 4.32%                 |
| 91.92%                       | 8.08%                 |
| 98.97%                       | 1.03%                 |
| 96.14%                       | 3.86%                 |
| 89.14%                       | 10.86%                |
| 89.45%                       | 10.55%                |