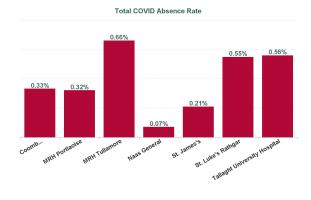

| Health Service Absence Rate -<br>by Care Group: Feb 2024 | Certified<br>absence | Self- certified<br>absence | Non Covid-19<br>absence | Covid-19<br>absence | Total absence<br>rate |
|----------------------------------------------------------|----------------------|----------------------------|-------------------------|---------------------|-----------------------|
| Dublin Midlands Hospital Group                           | 4.57%                | 0.86%                      | 5.43%                   | 0.37%               | 5.79%                 |
| Coombe Women & Infants<br>University Hospital            | 2.87%                | 1.37%                      | 4.24%                   | 0.33%               | 4.57%                 |
| MRH Portlaoise                                           | 6.01%                | 1.07%                      | 7.07%                   | 0.32%               | 7.39%                 |
| MRH Tullamore                                            | 6.63%                | 0.87%                      | 7.50%                   | 0.66%               | 8.16%                 |
| Naas General                                             | 5.66%                | 0.93%                      | 6.59%                   | 0.07%               | 6.66%                 |
| St. James's                                              | 4.29%                | 0.88%                      | 5.17%                   | 0.21%               | 5.38%                 |
| St. Luke's Rathgar                                       | 4.09%                | 0.40%                      | 4.49%                   | 0.55%               | 5.04%                 |
| Tallaght University Hospital                             | 4.07%                | 0.66%                      | 4.73%                   | 0.56%               | 5.29%                 |