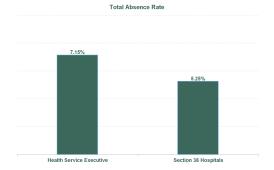

| Health Service Absence Rate - by Admin :<br>Feb 2024 | Certified<br>absence | Self-<br>certified<br>absence | Non<br>Covid-19<br>absence | Covid-19<br>absence | Total<br>absence<br>rate | Medical &<br>Dental | Nursing &<br>Midwifery | Health &<br>Social Care<br>Professionals | Management &<br>Administrative | General<br>Support | Patient &<br>Client Care |
|------------------------------------------------------|----------------------|-------------------------------|----------------------------|---------------------|--------------------------|---------------------|------------------------|------------------------------------------|--------------------------------|--------------------|--------------------------|
| Dublin Midlands Hospital Group                       | 4.57%                | 0.86%                         | 5.43%                      | 0.37%               | 5.79%                    | 1.80%               | 6.50%                  | 4.96%                                    | 6.23%                          | 7.33%              | 7.42                     |
| MRH Portlaoise                                       | 6.01%                | 1.07%                         | 7.07%                      | 0.32%               | 7.39%                    | 3.35%               | 8.86%                  | 6.18%                                    | 9.58%                          | 12.16%             | 5.74                     |
| MRH Tullamore                                        | 6.63%                | 0.87%                         | 7.50%                      | 0.66%               | 8.16%                    | 2.90%               | 8.90%                  | 8.31%                                    | 6.08%                          | 10.60%             | 10.84                    |
| Naas General                                         | 5.66%                | 0.93%                         | 6.59%                      | 0.07%               | 6.66%                    | 4.84%               | 6.74%                  | 5.23%                                    | 6.64%                          | 5.40%              | 8.64                     |
| St. Luke's Rathgar                                   | 4.09%                | 0.40%                         | 4.49%                      | 0.55%               | 5.04%                    | 0.00%               | 5.45%                  | 3.21%                                    | 5.75%                          | 6.05%              | 19.23                    |
| Health Service Executive                             | 5.87%                | 0.87%                         | 6.74%                      | 0.41%               | 7.15%                    | 3.44%               | 8.04%                  | 5.43%                                    | 6.97%                          | 8.31%              | 9.01                     |
| Coombe Women & Infants University Hospital           | 2.87%                | 1.37%                         | 4.24%                      | 0.33%               | 4.57%                    | 1.09%               | 5.54%                  | 2.49%                                    | 3.38%                          | 7.83%              | 3.70                     |
| St. James's                                          | 4.29%                | 0.88%                         | 5.17%                      | 0.21%               | 5.38%                    | 0.97%               | 6.57%                  | 4.50%                                    | 5.60%                          | 7.58%              | 6.58                     |
| Tallaght University Hospital                         | 4.07%                | 0.66%                         | 4.73%                      | 0.56%               | 5.29%                    | 1.79%               | 5.28%                  | 5.62%                                    | 7.38%                          | 5.79%              | 6.09                     |
| Section 38 Hospitals                                 | 4.05%                | 0.86%                         | 4.90%                      | 0.35%               | 5.25%                    | 1.26%               | 5.96%                  | 4.73%                                    | 5.99%                          | 7.06%              | 6.21                     |