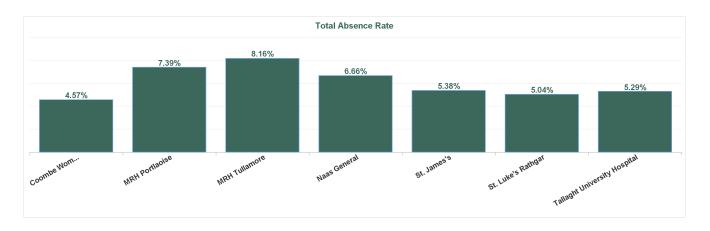

| Health Service Absence Rate -<br>by Care Group: Feb 2024 | Certified<br>absence | Self- certified<br>absence | Non Covid-19<br>absence | Covid-19<br>absence | Total absence<br>rate |
|----------------------------------------------------------|----------------------|----------------------------|-------------------------|---------------------|-----------------------|
| Dublin Midlands Hospital Group                           | 4.57%                | 0.86%                      | 5.43%                   | 0.37%               | 5.79%                 |
| Coombe Women & Infants<br>University Hospital            | 2.87%                | 1.37%                      | 4.24%                   | 0.33%               | 4.57%                 |
| MRH Portlaoise                                           | 6.01%                | 1.07%                      | 7.07%                   | 0.32%               | 7.39%                 |
| MRH Tullamore                                            | 6.63%                | 0.87%                      | 7.50%                   | 0.66%               | 8.16%                 |
| Naas General                                             | 5.66%                | 0.93%                      | 6.59%                   | 0.07%               | 6.66%                 |
| St. James's                                              | 4.29%                | 0.88%                      | 5.17%                   | 0.21%               | 5.38%                 |
| St. Luke's Rathgar                                       | 4.09%                | 0.40%                      | 4.49%                   | 0.55%               | 5.04%                 |
| Tallaght University Hospital                             | 4.07%                | 0.66%                      | 4.73%                   | 0.56%               | 5.29%                 |