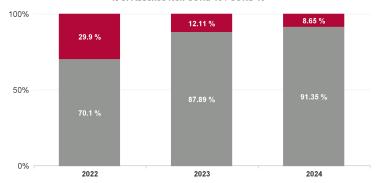

| % Non<br>Covid-19<br>absence | % Covid-19<br>absence |
|------------------------------|-----------------------|
| 93.68%                       | 6.32%                 |
| 97.20%                       | 2.80%                 |
| 92.52%                       | 7.48%                 |
| 95.99%                       | 4.01%                 |
| 93.86%                       | 6.14%                 |
| 92.96%                       | 7.04%                 |
| 94.57%                       | 5.43%                 |

| % Non<br>Covid-19<br>absence | % Covid-19<br>absence |
|------------------------------|-----------------------|
| 93.68%                       | 6.32%                 |
| 92.76%                       | 7.24%                 |
| 95.68%                       | 4.32%                 |
| 91.92%                       | 8.08%                 |
| 98.97%                       | 1.03%                 |
| 96.14%                       | 3.86%                 |
| 89.14%                       | 10.86%                |
| 89.45%                       | 10.55%                |