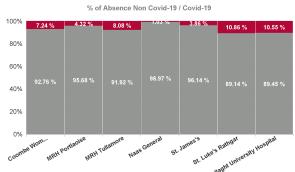

| % Non<br>Covid-19<br>absence | % Covid-19<br>absence |
|------------------------------|-----------------------|
| 93.68%                       | 6.32%                 |
| 92.76%                       | 7.24%                 |
| 95.68%                       | 4.32%                 |
| 91.92%                       | 8.08%                 |
| 98.97%                       | 1.03%                 |
| 96.14%                       | 3.86%                 |
| 89.14%                       | 10.86%                |
| 89.45%                       | 10.55%                |