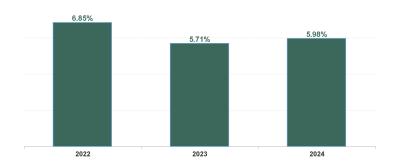

| Year /<br>Month | Certified<br>absence | Self-<br>certified<br>absence | Non<br>Covid-19<br>absence | Covid-19<br>absence | Total<br>absence<br>rate | Medical &<br>Dental | Nursing &<br>Midwifery | Health &<br>Social Care<br>Professionals | Management &<br>Administrative | General<br>Support | Patient &<br>Client Care |
|-----------------|----------------------|-------------------------------|----------------------------|---------------------|--------------------------|---------------------|------------------------|------------------------------------------|--------------------------------|--------------------|--------------------------|
| Mar 2024        | 4.51%                | 0.78%                         | 5.30%                      | 0.29%               | 5.58%                    | 1.62%               | 6.52%                  | 4.57%                                    | 5.81%                          | 7.33%              | 6.94%                    |
| Feb 2024        | 4.63%                | 0.84%                         | 5.47%                      | 0.35%               | 5.82%                    | 1.73%               | 6.53%                  | 4.86%                                    | 6.16%                          | 7.51%              | 7.81%                    |
| Jan 2024        | 4.93%                | 0.89%                         | 5.81%                      | 0.66%               | 6.48%                    | 1.38%               | 7.36%                  | 5.30%                                    | 6.67%                          | 9.22%              | 9.01%                    |
| 2024            | 4.70%                | 0.84%                         | 5.54%                      | 0.44%               | 5.98%                    | 1.57%               | 6.82%                  | 4.93%                                    | 6.23%                          | 8.05%              | 7.95%                    |
| Dec 2023        | 4.56%                | 0.91%                         | 5.47%                      | 0.87%               | 6.34%                    | 1.29%               | 7.27%                  | 5.42%                                    | 6.90%                          | 7.96%              | 8.34%                    |
| Nov 2023        | 4.44%                | 0.71%                         | 5.16%                      | 0.57%               | 5.73%                    | 1.37%               | 6.65%                  | 4.30%                                    | 5.82%                          | 7.43%              | 8.43%                    |
| Oct 2023        | 4.37%                | 0.81%                         | 5.18%                      | 0.65%               | 5.83%                    | 1.26%               | 6.88%                  | 4.51%                                    | 6.07%                          | 7.85%              | 7.97%                    |
| Sep 2023        | 4.34%                | 0.73%                         | 5.07%                      | 0.79%               | 5.86%                    | 1.31%               | 7.23%                  | 4.76%                                    | 5.47%                          | 7.35%              | 7.89%                    |
| Aug 2023        | 4.28%                | 0.74%                         | 5.02%                      | 0.90%               | 5.92%                    | 1.20%               | 7.40%                  | 4.80%                                    | 5.53%                          | 7.30%              | 7.84%                    |
| Jul 2023        | 4.12%                | 0.64%                         | 4.76%                      | 0.40%               | 5.16%                    | 1.08%               | 6.49%                  | 3.87%                                    | 4.66%                          | 7.03%              | 6.50%                    |
| Jun 2023        | 4.37%                | 0.62%                         | 4.99%                      | 0.37%               | 5.36%                    | 1.36%               | 6.60%                  | 4.24%                                    | 5.00%                          | 6.73%              | 6.93%                    |
| May 2023        | 4.18%                | 0.61%                         | 4.79%                      | 0.62%               | 5.41%                    | 1.31%               | 6.63%                  | 4.47%                                    | 5.23%                          | 6.66%              | 6.94%                    |
| Apr 2023        | 3.93%                | 0.72%                         | 4.65%                      | 0.60%               | 5.25%                    | 1.38%               | 6.57%                  | 4.04%                                    | 4.51%                          | 7.43%              | 6.34%                    |
| Mar 2023        | 4.19%                | 0.91%                         | 5.11%                      | 0.71%               | 5.82%                    | 1.41%               | 6.90%                  | 5.17%                                    | 5.07%                          | 8.29%              | 7.88%                    |
| Feb 2023        | 4.06%                | 0.75%                         | 4.81%                      | 0.61%               | 5.42%                    | 1.34%               | 6.41%                  | 4.66%                                    | 5.00%                          | 8.21%              | 6.65%                    |
| Jan 2023        | 4.58%                | 0.79%                         | 5.37%                      | 0.90%               | 6.26%                    | 1.39%               | 7.57%                  | 4.94%                                    | 5.96%                          | 8.64%              | 8.00%                    |
| 2023            | 4.29%                | 0.75%                         | 5.04%                      | 0.67%               | 5.71%                    | 1.31%               | 6.89%                  | 4.60%                                    | 5.44%                          | 7.59%              | 7.49%                    |
| Dec 2022        | 5.81%                | 1.12%                         | 6.93%                      | 1.48%               | 8.41%                    | 2.26%               | 10.28%                 | 7.31%                                    | 8.42%                          | 9.72%              | 9.99%                    |
| Nov 2022        | 4.51%                | 0.81%                         | 5.32%                      | 0.76%               | 6.08%                    | 1.43%               | 7.01%                  | 4.89%                                    | 5.97%                          | 9.09%              | 8.27%                    |
| Oct 2022        | 4.38%                | 0.77%                         | 5.15%                      | 0.74%               | 5.89%                    | 1.74%               | 6.70%                  | 4.73%                                    | 5.41%                          | 8.68%              | 7.96%                    |
| Sep 2022        | 4.40%                | 0.71%                         | 5.12%                      | 0.60%               | 5.71%                    | 1.40%               | 6.95%                  | 4.34%                                    | 5.16%                          | 7.51%              | 8.24%                    |
| Aug 2022        | 3.97%                | 0.57%                         | 4.53%                      | 0.62%               | 5.16%                    | 1.18%               | 6.19%                  | 3.77%                                    | 4.65%                          | 7.55%              | 7.51%                    |
| Jul 2022        | 4.16%                | 0.59%                         | 4.75%                      | 1.60%               | 6.36%                    | 1.50%               | 7.56%                  | 5.24%                                    | 4.83%                          | 8.46%              | 9.61%                    |
| Jun 2022        | 3.76%                | 0.62%                         | 4.38%                      | 1.92%               | 6.30%                    | 1.48%               | 7.77%                  | 5.41%                                    | 5.77%                          | 8.01%              | 7.85%                    |
| May 2022        | 3.70%                | 0.69%                         | 4.39%                      | 0.97%               | 5.36%                    | 1.29%               | 6.49%                  | 4.48%                                    | 4.52%                          | 6.28%              | 8.16%                    |
| Apr 2022        | 4.05%                | 0.60%                         | 4.65%                      | 2.42%               | 7.07%                    | 2.05%               | 8.65%                  | 5.15%                                    | 6.46%                          | 9.49%              | 9.69%                    |
| Mar 2022        | 4.02%                | 0.62%                         | 4.64%                      | 4.71%               | 9.35%                    | 3.36%               | 11.62%                 | 8.62%                                    | 7.83%                          | 10.53%             | 11.85%                   |
| Feb 2022        | 3.74%                | 0.55%                         | 4.29%                      | 3.59%               | 7.88%                    | 2.95%               | 9.29%                  | 7.01%                                    | 7.11%                          | 9.15%              | 10.58%                   |
| Jan 2022        | 3.46%                | 0.44%                         | 3.91%                      | 4.76%               | 8.66%                    | 2.32%               | 9.80%                  | 7.32%                                    | 9.28%                          | 9.85%              | 12.64%                   |
| 2022            | 4.16%                | 0.67%                         | 4.83%                      | 2.02%               | 6.85%                    | 1.91%               | 8.19%                  | 5.71%                                    | 6.28%                          | 8.67%              | 9.34%                    |
| Dec 2021        | 4.67%                | 0.61%                         | 5.28%                      | 2.59%               | 7.87%                    | 2.34%               | 8.55%                  | 7.34%                                    | 8.46%                          | 8.34%              | 12.32%                   |
| Nov 2021        | 4.29%                | 0.90%                         | 5.19%                      | 2.49%               | 7.68%                    | 2.00%               | 8.29%                  | 7.03%                                    | 8.00%                          | 10.45%             | 11.28%                   |
| Oct 2021        | 4.07%                | 0.68%                         | 4.74%                      | 1.77%               | 6.51%                    | 1.68%               | 7.20%                  | 5.77%                                    | 6.76%                          | 7.38%              | 10.08%                   |
| Sep 2021        | 3.76%                | 0.56%                         | 4.32%                      | 1.30%               | 5.62%                    | 1.52%               | 6.46%                  | 4.26%                                    | 5.13%                          | 6.63%              | 9.89%                    |
| Aug 2021        | 3.79%                | 0.51%                         | 4.29%                      | 1.36%               | 5.65%                    | 1.35%               | 6.36%                  | 4.19%                                    | 5.62%                          | 6.25%              | 10.09%                   |
| Jul 2021        | 3.48%                | 0.50%                         | 3.98%                      | 0.91%               | 4.89%                    | 0.78%               | 5.85%                  | 3.86%                                    | 4.27%                          | 5.36%              | 8.42%                    |
| Jun 2021        | 3.49%                | 0.47%                         | 3.95%                      | 0.69%               | 4.64%                    | 0.63%               | 5.60%                  | 3.60%                                    | 3.70%                          | 5.39%              | 8.36%                    |
| May 2021        | 3.07%                | 0.48%                         | 3.55%                      | 0.80%               | 4.34%                    | 0.41%               | 5.09%                  | 3.50%                                    | 4.24%                          | 5.13%              | 7.09%                    |
| Apr 2021        | 3.26%                | 0.44%                         | 3.69%                      | 1.00%               | 4.70%                    | 0.87%               | 5.56%                  | 3.41%                                    | 3.82%                          | 5.95%              | 8.30%                    |
| Mar 2021        | 3.31%                | 0.40%                         | 3.71%                      | 1.24%               | 4.95%                    | 0.68%               | 5.61%                  | 3.66%                                    | 4.23%                          | 7.86%              | 8.51%                    |
| Feb 2021        | 3.43%                | 0.53%                         | 3.96%                      | 2.43%               | 6.39%                    | 1.50%               | 6.93%                  | 4.49%                                    | 6.01%                          | 9.94%              | 10.97%                   |
| Jan 2021        | 3.60%                | 0.54%                         | 4.14%                      | 4.52%               | 8.66%                    | 2.95%               | 9.96%                  | 6.38%                                    | 7.65%                          | 12.06%             | 12.43%                   |
| 2021            | 3.68%                | 0.55%                         | 4.23%                      | 1.75%               | 5.98%                    | 1.39%               | 6.78%                  | 4.80%                                    | 5.66%                          | 7.52%              | 9.81%                    |