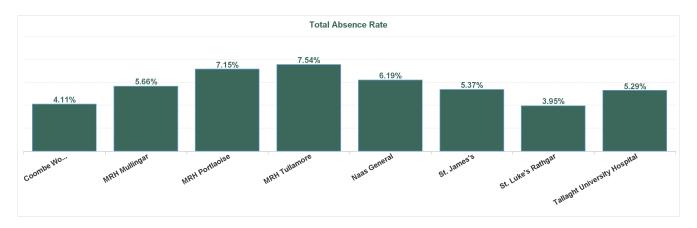

| Health Service Absence Rate -<br>by Care Group: Mar 2024 | Certified<br>absence | Self- certified<br>absence | Non Covid-19<br>absence | Covid-19<br>absence | Total absence<br>rate | % Non<br>Covid-19<br>absence | % Covid-19<br>absence |
|----------------------------------------------------------|----------------------|----------------------------|-------------------------|---------------------|-----------------------|------------------------------|-----------------------|
| Dublin Midlands Hospital Group                           | 4.51%                | 0.78%                      | 5.30%                   | 0.29%               | 5.58%                 | 94.86%                       | 5.14%                 |
| Coombe Women & Infants<br>University Hospital            | 2.92%                | 1.09%                      | 4.01%                   | 0.10%               | 4.11%                 | 97.58%                       | 2.42%                 |
| MRH Mullingar                                            | 4.97%                | 0.65%                      | 5.62%                   | 0.05%               | 5.66%                 | 99.19%                       | 0.81%                 |
| MRH Portlaoise                                           | 6.04%                | 0.90%                      | 6.94%                   | 0.21%               | 7.15%                 | 97.08%                       | 2.92%                 |
| MRH Tullamore                                            | 6.08%                | 0.68%                      | 6.76%                   | 0.78%               | 7.54%                 | 89.65%                       | 10.35%                |
| Naas General                                             | 5.25%                | 0.90%                      | 6.16%                   | 0.03%               | 6.19%                 | 99.44%                       | 0.56%                 |
| St. James's                                              | 4.40%                | 0.86%                      | 5.26%                   | 0.10%               | 5.37%                 | 98.08%                       | 1.92%                 |
| St. Luke's Rathgar                                       | 3.06%                | 0.41%                      | 3.47%                   | 0.48%               | 3.95%                 | 87.90%                       | 12.10%                |
| Tallaght University Hospital                             | 4.07%                | 0.66%                      | 4.73%                   | 0.56%               | 5.29%                 | 89.45%                       | 10.55%                |