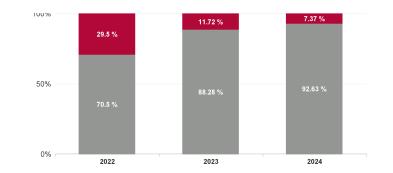

| Year /<br>Month | Certified<br>absence | Self-<br>certified<br>absence | Non<br>Covid-19<br>absence | Covid-19<br>absence | Total<br>absence<br>rate | Medical &<br>Dental | Nursing &<br>Midwifery | Health &<br>Social Care<br>Professionals | Management &<br>Administrative | General<br>Support | Patient &<br>Client Care |
|-----------------|----------------------|-------------------------------|----------------------------|---------------------|--------------------------|---------------------|------------------------|------------------------------------------|--------------------------------|--------------------|--------------------------|
| Mar 2024        | 4.51%                | 0.78%                         | 5.30%                      | 0.29%               | 5.58%                    | 1.62%               | 6.52%                  | 4.57%                                    | 5.81%                          | 7.33%              | 6.94%                    |
| Feb 2024        | 4.63%                | 0.84%                         | 5.47%                      | 0.35%               | 5.82%                    | 1.73%               | 6.53%                  | 4.86%                                    | 6.16%                          | 7.51%              | 7.81%                    |
| Jan 2024        | 4.93%                | 0.89%                         | 5.81%                      | 0.66%               | 6.48%                    | 1.38%               | 7.36%                  | 5.30%                                    | 6.67%                          | 9.22%              | 9.01%                    |
| 2024            | 4.70%                | 0.84%                         | 5.54%                      | 0.44%               | 5.98%                    | 1.57%               | 6.82%                  | 4.93%                                    | 6.23%                          | 8.05%              | 7.95%                    |
| Dec 2023        | 4.56%                | 0.91%                         | 5.47%                      | 0.87%               | 6.34%                    | 1.29%               | 7.27%                  | 5.42%                                    | 6.90%                          | 7.96%              | 8.34%                    |
| Nov 2023        | 4.44%                | 0.71%                         | 5.16%                      | 0.57%               | 5.73%                    | 1.37%               | 6.65%                  | 4.30%                                    | 5.82%                          | 7.43%              | 8.43%                    |
| Oct 2023        | 4.37%                | 0.81%                         | 5.18%                      | 0.65%               | 5.83%                    | 1.26%               | 6.88%                  | 4.51%                                    | 6.07%                          | 7.85%              | 7.97%                    |
| Sep 2023        | 4.34%                | 0.73%                         | 5.07%                      | 0.79%               | 5.86%                    | 1.31%               | 7.23%                  | 4.76%                                    | 5.47%                          | 7.35%              | 7.89%                    |
| Aug 2023        | 4.28%                | 0.74%                         | 5.02%                      | 0.90%               | 5.92%                    | 1.20%               | 7.40%                  | 4.80%                                    | 5.53%                          | 7.30%              | 7.84%                    |
| Jul 2023        | 4.12%                | 0.64%                         | 4.76%                      | 0.40%               | 5.16%                    | 1.08%               | 6.49%                  | 3.87%                                    | 4.66%                          | 7.03%              | 6.50%                    |
| Jun 2023        | 4.37%                | 0.62%                         | 4.99%                      | 0.37%               | 5.36%                    | 1.36%               | 6.60%                  | 4.24%                                    | 5.00%                          | 6.73%              | 6.93%                    |
| May 2023        | 4.18%                | 0.61%                         | 4.79%                      | 0.62%               | 5.41%                    | 1.31%               | 6.63%                  | 4.47%                                    | 5.23%                          | 6.66%              | 6.94%                    |
| Apr 2023        | 3.93%                | 0.72%                         | 4.65%                      | 0.60%               | 5.25%                    | 1.38%               | 6.57%                  | 4.04%                                    | 4.51%                          | 7.43%              | 6.34%                    |
| Mar 2023        | 4.19%                | 0.91%                         | 5.11%                      | 0.71%               | 5.82%                    | 1.41%               | 6.90%                  | 5.17%                                    | 5.07%                          | 8.29%              | 7.88%                    |
| Feb 2023        | 4.06%                | 0.75%                         | 4.81%                      | 0.61%               | 5.42%                    | 1.34%               | 6.41%                  | 4.66%                                    | 5.00%                          | 8.21%              | 6.65%                    |
| Jan 2023        | 4.58%                | 0.79%                         | 5.37%                      | 0.90%               | 6.26%                    | 1.39%               | 7.57%                  | 4.94%                                    | 5.96%                          | 8.64%              | 8.00%                    |
| 2023            | 4.29%                | 0.75%                         | 5.04%                      | 0.67%               | 5.71%                    | 1.31%               | 6.89%                  | 4.60%                                    | 5.44%                          | 7.59%              | 7.49%                    |
| Dec 2022        | 5.81%                | 1.12%                         | 6.93%                      | 1.48%               | 8.41%                    | 2.26%               | 10.28%                 | 7.31%                                    | 8.42%                          | 9.72%              | 9.99%                    |
| Nov 2022        | 4.51%                | 0.81%                         | 5.32%                      | 0.76%               | 6.08%                    | 1.43%               | 7.01%                  | 4.89%                                    | 5.97%                          | 9.09%              | 8.27%                    |
| Oct 2022        | 4.38%                | 0.77%                         | 5.15%                      | 0.74%               | 5.89%                    | 1.74%               | 6.70%                  | 4.73%                                    | 5.41%                          | 8.68%              | 7.96%                    |
| Sep 2022        | 4.40%                | 0.71%                         | 5.12%                      | 0.60%               | 5.71%                    | 1.40%               | 6.95%                  | 4.34%                                    | 5.16%                          | 7.51%              | 8.24%                    |
| Aug 2022        | 3.97%                | 0.57%                         | 4.53%                      | 0.62%               | 5.16%                    | 1.18%               | 6.19%                  | 3.77%                                    | 4.65%                          | 7.55%              | 7.51%                    |
| Jul 2022        | 4.16%                | 0.59%                         | 4.75%                      | 1.60%               | 6.36%                    | 1.50%               | 7.56%                  | 5.24%                                    | 4.83%                          | 8.46%              | 9.61%                    |
| Jun 2022        | 3.76%                | 0.62%                         | 4.38%                      | 1.92%               | 6.30%                    | 1.48%               | 7.77%                  | 5.41%                                    | 5.77%                          | 8.01%              | 7.85%                    |
| May 2022        | 3.70%                | 0.69%                         | 4.39%                      | 0.97%               | 5.36%                    | 1.29%               | 6.49%                  | 4.48%                                    | 4.52%                          | 6.28%              | 8.16%                    |
| Apr 2022        | 4.05%                | 0.60%                         | 4.65%                      | 2.42%               | 7.07%                    | 2.05%               | 8.65%                  | 5.15%                                    | 6.46%                          | 9.49%              | 9.69%                    |
| Mar 2022        | 4.02%                | 0.62%                         | 4.64%                      | 4.71%               | 9.35%                    | 3.36%               | 11.62%                 | 8.62%                                    | 7.83%                          | 10.53%             | 11.85%                   |
| Feb 2022        | 3.74%                | 0.55%                         | 4.29%                      | 3.59%               | 7.88%                    | 2.95%               | 9.29%                  | 7.01%                                    | 7.11%                          | 9.15%              | 10.58%                   |
| Jan 2022        | 3.46%                | 0.44%                         | 3.91%                      | 4.76%               | 8.66%                    | 2.32%               | 9.80%                  | 7.32%                                    | 9.28%                          | 9.85%              | 12.64%                   |
| 2022            | 4.16%                | 0.67%                         | 4.83%                      | 2.02%               | 6.85%                    | 1.91%               | 8.19%                  | 5.71%                                    | 6.28%                          | 8.67%              | 9.34%                    |
| Dec 2021        | 4.67%                | 0.61%                         | 5.28%                      | 2.59%               | 7.87%                    | 2.34%               | 8.55%                  | 7.34%                                    | 8.46%                          | 8.34%              | 12.32%                   |
| Nov 2021        | 4.29%                | 0.90%                         | 5.19%                      | 2.49%               | 7.68%                    | 2.00%               | 8.29%                  | 7.03%                                    | 8.00%                          | 10.45%             | 11.28%                   |
| Oct 2021        | 4.07%                | 0.68%                         | 4.74%                      | 1.77%               | 6.51%                    | 1.68%               | 7.20%                  | 5.77%                                    | 6.76%                          | 7.38%              | 10.08%                   |
| Sep 2021        | 3.76%                | 0.56%                         | 4.32%                      | 1.30%               | 5.62%                    | 1.52%               | 6.46%                  | 4.26%                                    | 5.13%                          | 6.63%              | 9.89%                    |
| Aug 2021        | 3.79%                | 0.51%                         | 4.29%                      | 1.36%               | 5.65%                    | 1.35%               | 6.36%                  | 4.19%                                    | 5.62%                          | 6.25%              | 10.09%                   |
| Jul 2021        | 3.48%                | 0.50%                         | 3.98%                      | 0.91%               | 4.89%                    | 0.78%               | 5.85%                  | 3.86%                                    | 4.27%                          | 5.36%              | 8.42%                    |
| Jun 2021        | 3.49%                | 0.47%                         | 3.95%                      | 0.69%               | 4.64%                    | 0.63%               | 5.60%                  | 3.60%                                    | 3.70%                          | 5.39%              | 8.36%                    |
| May 2021        | 3.07%                | 0.48%                         | 3.55%                      | 0.80%               | 4.34%                    | 0.41%               | 5.09%                  | 3.50%                                    | 4.24%                          | 5.13%              | 7.09%                    |
| Apr 2021        | 3.26%                | 0.44%                         | 3.69%                      | 1.00%               | 4.70%                    | 0.87%               | 5.56%                  | 3.41%                                    | 3.82%                          | 5.95%              | 8.30%                    |
| Mar 2021        | 3.31%                | 0.40%                         | 3.71%                      | 1.24%               | 4.95%                    | 0.68%               | 5.61%                  | 3.66%                                    | 4.23%                          | 7.86%              | 8.51%                    |
| Feb 2021        | 3.43%                | 0.53%                         | 3.96%                      | 2.43%               | 6.39%                    | 1.50%               | 6.93%                  | 4.49%                                    | 6.01%                          | 9.94%              | 10.97%                   |
| Jan 2021        | 3.60%                | 0.54%                         | 4.14%                      | 4.52%               | 8.66%                    | 2.95%               | 9.96%                  | 6.38%                                    | 7.65%                          | 12.06%             | 12.43%                   |
| 2021            | 3.68%                | 0.55%                         | 4.23%                      | 1.75%               | 5.98%                    | 1.39%               | 6.78%                  | 4.80%                                    | 5.66%                          | 7.52%              | 9.81%                    |