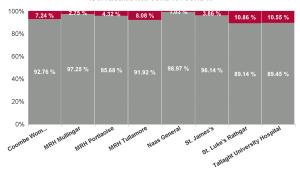

| Health Service Absence Rate -<br>by Care Group: Mar 2024 | Certified<br>absence | Self- certified<br>absence | Non Covid-19<br>absence | Covid-19<br>absence | Total absence<br>rate | % Non<br>Covid-19<br>absence | % Covid-19<br>absence |
|----------------------------------------------------------|----------------------|----------------------------|-------------------------|---------------------|-----------------------|------------------------------|-----------------------|
| Dublin Midlands Hospital Group                           | 4.51%                | 0.78%                      | 5.30%                   | 0.29%               | 5.58%                 | 94.86%                       | 5.14%                 |
| Coombe Women & Infants<br>University Hospital            | 2.92%                | 1.09%                      | 4.01%                   | 0.10%               | 4.11%                 | 97.58%                       | 2.42%                 |
| MRH Mullingar                                            | 4.97%                | 0.65%                      | 5.62%                   | 0.05%               | 5.66%                 | 99.19%                       | 0.81%                 |
| MRH Portlaoise                                           | 6.04%                | 0.90%                      | 6.94%                   | 0.21%               | 7.15%                 | 97.08%                       | 2.92%                 |
| MRH Tullamore                                            | 6.08%                | 0.68%                      | 6.76%                   | 0.78%               | 7.54%                 | 89.65%                       | 10.35%                |
| Naas General                                             | 5.25%                | 0.90%                      | 6.16%                   | 0.03%               | 6.19%                 | 99.44%                       | 0.56%                 |
| St. James's                                              | 4.40%                | 0.86%                      | 5.26%                   | 0.10%               | 5.37%                 | 98.08%                       | 1.92%                 |
| St. Luke's Rathgar                                       | 3.06%                | 0.41%                      | 3.47%                   | 0.48%               | 3.95%                 | 87.90%                       | 12.10%                |
| Tallaght University Hospital                             | 4.07%                | 0.66%                      | 4.73%                   | 0.56%               | 5.29%                 | 89.45%                       | 10.55%                |