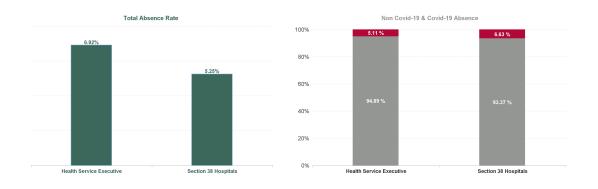

## February 2024

| Health Service Absence Rate - by Admin :<br>Feb 2024 | Certified<br>absence | Self-<br>certified<br>absence | Non<br>Covid-19<br>absence | Covid-19<br>absence | Total<br>absence<br>rate | Medical &<br>Dental | Nursing &<br>Midwifery | Health &<br>Social Care<br>Professionals | Management &<br>Administrative | General<br>Support | Patient &<br>Client Care |
|------------------------------------------------------|----------------------|-------------------------------|----------------------------|---------------------|--------------------------|---------------------|------------------------|------------------------------------------|--------------------------------|--------------------|--------------------------|
| Dublin Midlands Hospital Group                       | 4.63%                | 0.84%                         | 5.47%                      | 0.35%               | 5.82%                    | 1.73%               | 6.53%                  | 4.86%                                    | 6.16%                          | 7.51%              | 7.81%                    |
| MRH Mullingar                                        | 5.41%                | 0.62%                         | 6.03%                      | 0.17%               | 6.20%                    | 1.12%               | 6.90%                  | 3.45%                                    | 5.27%                          | 10.80%             | 10.69%                   |
| MRH Portlaoise                                       | 6.01%                | 1.07%                         | 7.07%                      | 0.32%               | 7.39%                    | 3.35%               | 8.86%                  | 6.18%                                    | 9.58%                          | 12.16%             | 5.74%                    |
| MRH Tullamore                                        | 6.63%                | 0.87%                         | 7.50%                      | 0.66%               | 8.16%                    | 2.90%               | 8.90%                  | 8.31%                                    | 6.08%                          | 10.60%             | 10.84%                   |
| Naas General                                         | 5.66%                | 0.93%                         | 6.59%                      | 0.07%               | 6.66%                    | 4.84%               | 6.74%                  | 5.23%                                    | 6.64%                          | 5.40%              | 8.64%                    |
| St. Luke's Rathgar                                   | 4.09%                | 0.40%                         | 4.49%                      | 0.55%               | 5.04%                    | 0.00%               | 5.45%                  | 3.21%                                    | 5.75%                          | 6.05%              | 19.23%                   |
| Health Service Executive                             | 5.76%                | 0.81%                         | 6.57%                      | 0.35%               | 6.92%                    | 2.72%               | 7.78%                  | 5.08%                                    | 6.55%                          | 8.81%              | 9.41%                    |
| Coombe Women & Infants University Hospital           | 2.87%                | 1.37%                         | 4.24%                      | 0.33%               | 4.57%                    | 1.09%               | 5.54%                  | 2.49%                                    | 3.38%                          | 7.83%              | 3.70%                    |
| St. James's                                          | 4.29%                | 0.88%                         | 5.17%                      | 0.21%               | 5.38%                    | 0.97%               | 6.57%                  | 4.50%                                    | 5.60%                          | 7.58%              | 6.58%                    |
| Tallaght University Hospital                         | 4.07%                | 0.66%                         | 4.73%                      | 0.56%               | 5.29%                    | 1.79%               | 5.28%                  | 5.62%                                    | 7.38%                          | 5.79%              | 6.09%                    |
| Section 38 Hospitals                                 | 4.05%                | 0.86%                         | 4.90%                      | 0.35%               | 5.25%                    | 1.26%               | 5.96%                  | 4.73%                                    | 5.99%                          | 7.06%              | 6.21%                    |