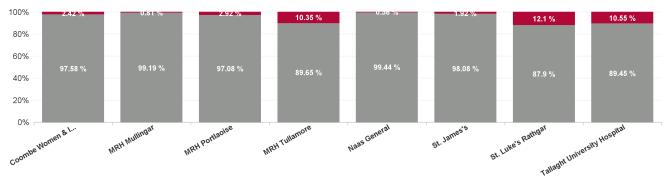

| Health Service Absence Rate -<br>by Care Group: Mar 2024 | Certified<br>absence | Self- certified<br>absence | Non Covid-19<br>absence | Covid-19<br>absence | Total absence<br>rate | % Non<br>Covid-19<br>absence | % Covid-19<br>absence |
|----------------------------------------------------------|----------------------|----------------------------|-------------------------|---------------------|-----------------------|------------------------------|-----------------------|
| Dublin Midlands Hospital Group                           | 4.51%                | 0.78%                      | 5.30%                   | 0.29%               | 5.58%                 | 94.86%                       | 5.14%                 |
| Coombe Women & Infants<br>University Hospital            | 2.92%                | 1.09%                      | 4.01%                   | 0.10%               | 4.11%                 | 97.58%                       | 2.42%                 |
| MRH Mullingar                                            | 4.97%                | 0.65%                      | 5.62%                   | 0.05%               | 5.66%                 | 99.19%                       | 0.81%                 |
| MRH Portlaoise                                           | 6.04%                | 0.90%                      | 6.94%                   | 0.21%               | 7.15%                 | 97.08%                       | 2.92%                 |
| MRH Tullamore                                            | 6.08%                | 0.68%                      | 6.76%                   | 0.78%               | 7.54%                 | 89.65%                       | 10.35%                |
| Naas General                                             | 5.25%                | 0.90%                      | 6.16%                   | 0.03%               | 6.19%                 | 99.44%                       | 0.56%                 |
| St. James's                                              | 4.40%                | 0.86%                      | 5.26%                   | 0.10%               | 5.37%                 | 98.08%                       | 1.92%                 |
| St. Luke's Rathgar                                       | 3.06%                | 0.41%                      | 3.47%                   | 0.48%               | 3.95%                 | 87.90%                       | 12.10%                |
| Tallaght University Hospital                             | 4.07%                | 0.66%                      | 4.73%                   | 0.56%               | 5.29%                 | 89.45%                       | 10.55%                |