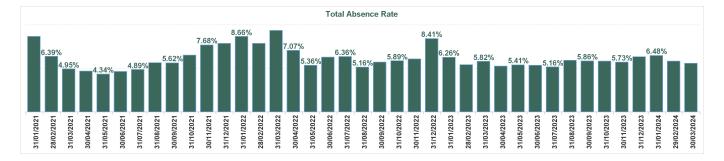

| Year /<br>Month | Certified<br>absence | Self-<br>certified<br>absence | Non<br>Covid-19<br>absence | Covid-19<br>absence | Total<br>absence<br>rate | Medical &<br>Dental | Nursing &<br>Midwifery | Health &<br>Social Care<br>Professionals | Management &<br>Administrative | General<br>Support | Patient &<br>Client Care |
|-----------------|----------------------|-------------------------------|----------------------------|---------------------|--------------------------|---------------------|------------------------|------------------------------------------|--------------------------------|--------------------|--------------------------|
| Mar 2024        | 4.51%                | 0.78%                         | 5.30%                      | 0.29%               | 5.58%                    | 1.62%               | 6.52%                  | 4.57%                                    | 5.81%                          | 7.33%              | 6.94%                    |
| Feb 2024        | 4.63%                | 0.84%                         | 5.47%                      | 0.35%               | 5.82%                    | 1.73%               | 6.53%                  | 4.86%                                    | 6.16%                          | 7.51%              | 7.81%                    |
| Jan 2024        | 4.93%                | 0.89%                         | 5.81%                      | 0.66%               | 6.48%                    | 1.38%               | 7.36%                  | 5.30%                                    | 6.67%                          | 9.22%              | 9.01%                    |
| 2024            | 4.70%                | 0.84%                         | 5.54%                      | 0.44%               | 5.98%                    | 1.57%               | 6.82%                  | 4.93%                                    | 6.23%                          | 8.05%              | 7.95%                    |
| Dec 2023        | 4.56%                | 0.91%                         | 5.47%                      | 0.87%               | 6.34%                    | 1.29%               | 7.27%                  | 5.42%                                    | 6.90%                          | 7.96%              | 8.34%                    |
| Nov 2023        | 4.44%                | 0.71%                         | 5.16%                      | 0.57%               | 5.73%                    | 1.37%               | 6.65%                  | 4.30%                                    | 5.82%                          | 7.43%              | 8.43%                    |
| Oct 2023        | 4.37%                | 0.81%                         | 5.18%                      | 0.65%               | 5.83%                    | 1.26%               | 6.88%                  | 4.51%                                    | 6.07%                          | 7.85%              | 7.97%                    |
| Sep 2023        | 4.34%                | 0.73%                         | 5.07%                      | 0.79%               | 5.86%                    | 1.31%               | 7.23%                  | 4.76%                                    | 5.47%                          | 7.35%              | 7.89%                    |
| Aug 2023        | 4.28%                | 0.74%                         | 5.02%                      | 0.90%               | 5.92%                    | 1.20%               | 7.40%                  | 4.80%                                    | 5.53%                          | 7.30%              | 7.84%                    |
| Jul 2023        | 4.12%                | 0.64%                         | 4.76%                      | 0.40%               | 5.16%                    | 1.08%               | 6.49%                  | 3.87%                                    | 4.66%                          | 7.03%              | 6.50%                    |
| Jun 2023        | 4.37%                | 0.62%                         | 4.99%                      | 0.37%               | 5.36%                    | 1.36%               | 6.60%                  | 4.24%                                    | 5.00%                          | 6.73%              | 6.93%                    |
| May 2023        | 4.18%                | 0.61%                         | 4.79%                      | 0.62%               | 5.41%                    | 1.31%               | 6.63%                  | 4.47%                                    | 5.23%                          | 6.66%              | 6.94%                    |
| Apr 2023        | 3.93%                | 0.72%                         | 4.65%                      | 0.60%               | 5.25%                    | 1.38%               | 6.57%                  | 4.04%                                    | 4.51%                          | 7.43%              | 6.34%                    |
| Mar 2023        | 4.19%                | 0.91%                         | 5.11%                      | 0.71%               | 5.82%                    | 1.41%               | 6.90%                  | 5.17%                                    | 5.07%                          | 8.29%              | 7.88%                    |
| Feb 2023        | 4.06%                | 0.75%                         | 4.81%                      | 0.61%               | 5.42%                    | 1.34%               | 6.41%                  | 4.66%                                    | 5.00%                          | 8.21%              | 6.65%                    |
| Jan 2023        | 4.58%                | 0.79%                         | 5.37%                      | 0.90%               | 6.26%                    | 1.39%               | 7.57%                  | 4.94%                                    | 5.96%                          | 8.64%              | 8.00%                    |
| 2023            | 4.29%                | 0.75%                         | 5.04%                      | 0.67%               | 5.71%                    | 1.31%               | 6.89%                  | 4.60%                                    | 5.44%                          | 7.59%              | 7.49%                    |
| Dec 2022        | 5.81%                | 1.12%                         | 6.93%                      | 1.48%               | 8.41%                    | 2.26%               | 10.28%                 | 7.31%                                    | 8.42%                          | 9.72%              | 9.99%                    |
| Nov 2022        | 4.51%                | 0.81%                         | 5.32%                      | 0.76%               | 6.08%                    | 1.43%               | 7.01%                  | 4.89%                                    | 5.97%                          | 9.09%              | 8.27%                    |
| Oct 2022        | 4.38%                | 0.77%                         | 5.15%                      | 0.74%               | 5.89%                    | 1.74%               | 6.70%                  | 4.73%                                    | 5.41%                          | 8.68%              | 7.96%                    |
| Sep 2022        | 4.40%                | 0.71%                         | 5.12%                      | 0.60%               | 5.71%                    | 1.40%               | 6.95%                  | 4.34%                                    | 5.16%                          | 7.51%              | 8.24%                    |
| Aug 2022        | 3.97%                | 0.57%                         | 4.53%                      | 0.62%               | 5.16%                    | 1.18%               | 6.19%                  | 3.77%                                    | 4.65%                          | 7.55%              | 7.51%                    |
| Jul 2022        | 4.16%                | 0.59%                         | 4.75%                      | 1.60%               | 6.36%                    | 1.50%               | 7.56%                  | 5.24%                                    | 4.83%                          | 8.46%              | 9.61%                    |
| Jun 2022        | 3.76%                | 0.62%                         | 4.38%                      | 1.92%               | 6.30%                    | 1.48%               | 7.77%                  | 5.41%                                    | 5.77%                          | 8.01%              | 7.85%                    |
| May 2022        | 3.70%                | 0.69%                         | 4.39%                      | 0.97%               | 5.36%                    | 1.29%               | 6.49%                  | 4.48%                                    | 4.52%                          | 6.28%              | 8.16%                    |
| Apr 2022        | 4.05%                | 0.60%                         | 4.65%                      | 2.42%               | 7.07%                    | 2.05%               | 8.65%                  | 5.15%                                    | 6.46%                          | 9.49%              | 9.69%                    |
| Mar 2022        | 4.02%                | 0.62%                         | 4.64%                      | 4.71%               | 9.35%                    | 3.36%               | 11.62%                 | 8.62%                                    | 7.83%                          | 10.53%             | 11.85%                   |
| Feb 2022        | 3.74%                | 0.55%                         | 4.29%                      | 3.59%               | 7.88%                    | 2.95%               | 9.29%                  | 7.01%                                    | 7.11%                          | 9.15%              | 10.58%                   |
| Jan 2022        | 3.46%                | 0.44%                         | 3.91%                      | 4.76%               | 8.66%                    | 2.32%               | 9.80%                  | 7.32%                                    | 9.28%                          | 9.85%              | 12.64%                   |
| 2022            | 4.16%                | 0.67%                         | 4.83%                      | 2.02%               | 6.85%                    | 1.91%               | 8.19%                  | 5.71%                                    | 6.28%                          | 8.67%              | 9.34%                    |
| Dec 2021        | 4.67%                | 0.61%                         | 5.28%                      | 2.59%               | 7.87%                    | 2.34%               | 8.55%                  | 7.34%                                    | 8.46%                          | 8.34%              | 12.32%                   |
| Nov 2021        | 4.29%                | 0.90%                         | 5.19%                      | 2.49%               | 7.68%                    | 2.00%               | 8.29%                  | 7.03%                                    | 8.00%                          | 10.45%             | 11.28%                   |
| Oct 2021        | 4.07%                | 0.68%                         | 4.74%                      | 1.77%               | 6.51%                    | 1.68%               | 7.20%                  | 5.77%                                    | 6.76%                          | 7.38%              | 10.08%                   |
| Sep 2021        | 3.76%                | 0.56%                         | 4.32%                      | 1.30%               | 5.62%                    | 1.52%               | 6.46%                  | 4.26%                                    | 5.13%                          | 6.63%              | 9.89%                    |
| Aug 2021        | 3.79%                | 0.51%                         | 4.29%                      | 1.36%               | 5.65%                    | 1.35%               | 6.36%                  | 4.19%                                    | 5.62%                          | 6.25%              | 10.09%                   |
| Jul 2021        | 3.48%                | 0.50%                         | 3.98%                      | 0.91%               | 4.89%                    | 0.78%               | 5.85%                  | 3.86%                                    | 4.27%                          | 5.36%              | 8.42%                    |
| Jun 2021        | 3.49%                | 0.47%                         | 3.95%                      | 0.69%               | 4.64%                    | 0.63%               | 5.60%                  | 3.60%                                    | 3.70%                          | 5.39%              | 8.36%                    |
| May 2021        | 3.07%                | 0.48%                         | 3.55%                      | 0.80%               | 4.34%                    | 0.41%               | 5.09%                  | 3.50%                                    | 4.24%                          | 5.13%              | 7.09%                    |
| Apr 2021        | 3.26%                | 0.44%                         | 3.69%                      | 1.00%               | 4.70%                    | 0.87%               | 5.56%                  | 3.41%                                    | 3.82%                          | 5.95%              | 8.30%                    |
| Mar 2021        | 3.31%                | 0.40%                         | 3.71%                      | 1.24%               | 4.95%                    | 0.68%               | 5.61%                  | 3.66%                                    | 4.23%                          | 7.86%              | 8.51%                    |
| Feb 2021        | 3.43%                | 0.53%                         | 3.96%                      | 2.43%               | 6.39%                    | 1.50%               | 6.93%                  | 4.49%                                    | 6.01%                          | 9.94%              | 10.97%                   |
| Jan 2021        | 3.60%                | 0.54%                         | 4.14%                      | 4.52%               | 8.66%                    | 2.95%               | 9.96%                  | 6.38%                                    | 7.65%                          | 12.06%             | 12.43%                   |
| 2021            | 3.68%                | 0.55%                         | 4.23%                      | 1.75%               | 5.98%                    | 1.39%               | 6.78%                  | 4.80%                                    | 5.66%                          | 7.52%              | 9.81%                    |