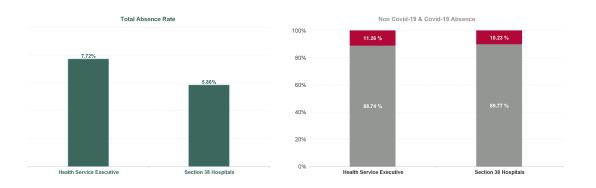

| Year / Month | Certified<br>absence | Self-<br>certified<br>absence | Non<br>Covid-19<br>absence | Covid-19<br>absence | Total<br>absence<br>rate | Health Service<br>Executive | Section 38<br>Hospitals | Dublin<br>Midlands<br>Hospital<br>Group |
|--------------|----------------------|-------------------------------|----------------------------|---------------------|--------------------------|-----------------------------|-------------------------|-----------------------------------------|
| Jan 2024     | 4.82%                | 0.90%                         | 5.72%                      | 0.68%               | 6.39%                    | 7.72%                       | 5.86%                   | 6.39%                                   |
| 2024         | 4.82%                | 0.90%                         | 5.72%                      | 0.68%               | 6.39%                    | 7.72%                       | 5.86%                   | 6.39%                                   |
| Dec 2023     | 4.50%                | 0.92%                         | 5.41%                      | 0.89%               | 6.31%                    | 7.36%                       | 5.88%                   | 6.31%                                   |
| Nov 2023     | 4.40%                | 0.73%                         | 5.12%                      | 0.57%               | 5.69%                    | 6.77%                       | 5.25%                   | 5.69%                                   |
| Oct 2023     | 4.29%                | 0.83%                         | 5.12%                      | 0.67%               | 5.80%                    | 6.97%                       | 5.30%                   | 5.80%                                   |
| Sep 2023     | 4.23%                | 0.75%                         | 4.98%                      | 0.81%               | 5.79%                    | 6.66%                       | 5.44%                   | 5.79%                                   |
| Aug 2023     | 4.06%                | 0.75%                         | 4.81%                      | 0.88%               | 5.69%                    | 6.52%                       | 5.35%                   | 5.69%                                   |
| Jul 2023     | 3.97%                | 0.65%                         | 4.62%                      | 0.42%               | 5.04%                    | 6.01%                       | 4.65%                   | 5.04%                                   |
| Jun 2023     | 4.29%                | 0.64%                         | 4.92%                      | 0.39%               | 5.31%                    | 5.90%                       | 5.03%                   | 5.31%                                   |
| May 2023     | 4.11%                | 0.62%                         | 4.73%                      | 0.63%               | 5.36%                    | 5.94%                       | 5.09%                   | 5.36%                                   |
| Apr 2023     | 3.86%                | 0.73%                         | 4.60%                      | 0.63%               | 5.22%                    | 6.03%                       | 4.91%                   | 5.22%                                   |
| Mar 2023     | 4.11%                | 0.94%                         | 5.05%                      | 0.73%               | 5.79%                    | 6.72%                       | 5.40%                   | 5.79%                                   |
| Feb 2023     | 4.00%                | 0.76%                         | 4.76%                      | 0.64%               | 5.41%                    | 5.92%                       | 5.19%                   | 5.41%                                   |
| Jan 2023     | 4.51%                | 0.80%                         | 5.31%                      | 0.91%               | 6.22%                    | 7.01%                       | 5.90%                   | 6.22%                                   |
| 2023         | 4.20%                | 0.76%                         | 4.96%                      | 0.68%               | 5.64%                    | 6.49%                       | 5.29%                   | 5.64%                                   |
| Dec 2022     | 5.77%                | 1.14%                         | 6.91%                      | 1.50%               | 8.41%                    | 7.79%                       | 8.66%                   | 8.41%                                   |
| Nov 2022     | 4.41%                | 0.81%                         | 5.22%                      | 0.77%               | 5.99%                    | 7.25%                       | 5.47%                   | 5.99%                                   |
| Oct 2022     | 4.28%                | 0.78%                         | 5.06%                      | 0.72%               | 5.79%                    | 7.08%                       | 5.26%                   | 5.79%                                   |
| Sep 2022     | 4.32%                | 0.71%                         | 5.04%                      | 0.59%               | 5.62%                    | 6.87%                       | 5.12%                   | 5.62%                                   |
| Aug 2022     | 3.79%                | 0.57%                         | 4.37%                      | 0.60%               | 4.97%                    | 6.87%                       | 4.26%                   | 4.97%                                   |
| Jul 2022     | 4.07%                | 0.57%                         | 4.65%                      | 1.58%               | 6.22%                    | 8.85%                       | 5.30%                   | 6.22%                                   |
| Jun 2022     | 3.66%                | 0.63%                         | 4.29%                      | 1.93%               | 6.21%                    | 8.13%                       | 5.51%                   | 6.21%                                   |
| May 2022     | 3.62%                | 0.68%                         | 4.30%                      | 0.98%               | 5.28%                    | 6.96%                       | 4.65%                   | 5.28%                                   |
| Apr 2022     | 3.94%                | 0.60%                         | 4.55%                      | 2.46%               | 7.00%                    | 9.28%                       | 6.14%                   | 7.00%                                   |
| Mar 2022     | 3.92%                | 0.61%                         | 4.53%                      | 4.68%               | 9.21%                    | 12.42%                      | 8.00%                   | 9.21%                                   |
| Feb 2022     | 3.66%                | 0.55%                         | 4.21%                      | 3.60%               | 7.81%                    | 9.38%                       | 7.23%                   | 7.81%                                   |
| Jan 2022     | 3.32%                | 0.43%                         | 3.75%                      | 4.75%               | 8.50%                    | 10.22%                      | 7.85%                   | 8.50%                                   |
| 2022         | 4.06%                | 0.67%                         | 4.73%                      | 2.02%               | 6.75%                    | 8.41%                       | 6.11%                   | 6.75%                                   |
| Dec 2021     | 4.57%                | 0.59%                         | 5.16%                      | 2.63%               | 7.79%                    | 9.15%                       | 7.26%                   | 7.79%                                   |
| Nov 2021     | 4.13%                | 0.91%                         | 5.04%                      | 2.51%               | 7.55%                    | 9.38%                       | 6.87%                   | 7.55%                                   |
| Oct 2021     | 4.00%                | 0.67%                         | 4.67%                      | 1.77%               | 6.44%                    | 8.24%                       | 5.79%                   | 6.44%                                   |
| Sep 2021     | 3.69%                | 0.57%                         | 4.26%                      | 1.34%               | 5.60%                    | 7.12%                       | 5.04%                   | 5.60%                                   |
| Aug 2021     | 3.65%                | 0.52%                         | 4.17%                      | 1.34%               | 5.51%                    | 6.97%                       | 4.99%                   | 5.51%                                   |
| Jul 2021     | 3.40%                | 0.51%                         | 3.91%                      | 0.93%               | 4.84%                    | 6.22%                       | 4.35%                   | 4.84%                                   |
| Jun 2021     | 3.46%                | 0.48%                         | 3.94%                      | 0.71%               | 4.65%                    | 6.66%                       | 3.93%                   | 4.65%                                   |
| May 2021     | 3.03%                | 0.49%                         | 3.52%                      | 0.82%               | 4.33%                    | 6.55%                       | 3.54%                   | 4.33%                                   |
| Apr 2021     | 3.20%                | 0.45%                         | 3.65%                      | 1.03%               | 4.68%                    | 6.74%                       | 3.95%                   | 4.68%                                   |
| Mar 2021     | 3.27%                | 0.41%                         | 3.68%                      | 1.27%               | 4.95%                    | 6.88%                       | 4.26%                   | 4.95%                                   |
| Feb 2021     | 3.36%                | 0.53%                         | 3.89%                      | 2.54%               | 6.43%                    | 8.34%                       | 5.72%                   | 6.43%                                   |
| Jan 2021     | 3.51%                | 0.55%                         | 4.06%                      | 4.73%               | 8.79%                    | 11.08%                      | 7.95%                   | 8.79%                                   |
| 2021         | 3.61%                | 0.56%                         | 4.16%                      | 1.79%               | 5.95%                    | 7.79%                       | 5.29%                   | 5.95%                                   |