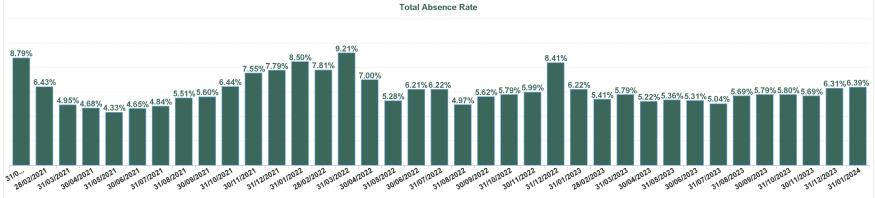

| Year /<br>Month | Certified<br>absence | Self-<br>certified<br>absence | Non<br>Covid-19<br>absence | Covid-19<br>absence | Total<br>absence<br>rate | Medical &<br>Dental | Nursing &<br>Midwifery | Health &<br>Social Care<br>Professionals | Management &<br>Administrative | General<br>Support | Patient &<br>Client Care |
|-----------------|----------------------|-------------------------------|----------------------------|---------------------|--------------------------|---------------------|------------------------|------------------------------------------|--------------------------------|--------------------|--------------------------|
| Jan 2024        | 4.82%                | 0.90%                         | 5.72%                      | 0.68%               | 6.39%                    | 1.36%               | 7.38%                  | 5.21%                                    | 6.66%                          | 8.87%              | 8.60%                    |
| 2024            | 4.82%                | 0.90%                         | 5.72%                      | 0.68%               | 6.39%                    | 1.36%               | 7.38%                  | 5.21%                                    | 6.66%                          | 8.87%              | 8.60%                    |
| Dec 2023        | 4.50%                | 0.92%                         | 5.41%                      | 0.89%               | 6.31%                    | 1.25%               | 7.26%                  | 5.46%                                    | 6.88%                          | 7.69%              | 8.26%                    |
| Nov 2023        | 4.40%                | 0.73%                         | 5.12%                      | 0.57%               | 5.69%                    | 1.24%               | 6.57%                  | 4.35%                                    | 6.01%                          | 7.40%              | 8.23%                    |
| Oct 2023        | 4.29%                | 0.83%                         | 5.12%                      | 0.67%               | 5.80%                    | 1.23%               | 6.90%                  | 4.53%                                    | 6.06%                          | 7.99%              | 7.54%                    |
| Sep 2023        | 4.23%                | 0.75%                         | 4.98%                      | 0.81%               | 5.79%                    | 1.34%               | 7.21%                  | 4.83%                                    | 5.53%                          | 7.16%              | 7.20%                    |
| Aug 2023        | 4.06%                | 0.75%                         | 4.81%                      | 0.88%               | 5.69%                    | 1.22%               | 7.20%                  | 4.79%                                    | 5.32%                          | 7.09%              | 6.89%                    |
| Jul 2023        | 3.97%                | 0.65%                         | 4.62%                      | 0.42%               | 5.04%                    | 1.15%               | 6.36%                  | 3.93%                                    | 4.43%                          | 7.06%              | 5.94%                    |
| Jun 2023        | 4.29%                | 0.64%                         | 4.92%                      | 0.39%               | 5.31%                    | 1.45%               | 6.45%                  | 4.30%                                    | 5.05%                          | 6.64%              | 6.76%                    |
| May 2023        | 4.11%                | 0.62%                         | 4.73%                      | 0.63%               | 5.36%                    | 1.43%               | 6.51%                  | 4.47%                                    | 5.31%                          | 6.65%              | 6.65%                    |
| Apr 2023        | 3.86%                | 0.73%                         | 4.60%                      | 0.63%               | 5.22%                    | 1.40%               | 6.54%                  | 3.96%                                    | 4.58%                          | 7.29%              | 6.20%                    |
| Mar 2023        | 4.11%                | 0.94%                         | 5.05%                      | 0.73%               | 5.79%                    | 1.44%               | 6.74%                  | 5.31%                                    | 5.14%                          | 8.31%              | 7.77%                    |
| Feb 2023        | 4.00%                | 0.76%                         | 4.76%                      | 0.64%               | 5.41%                    | 1.47%               | 6.31%                  | 4.51%                                    | 5.09%                          | 8.23%              | 6.66%                    |
| Jan 2023        | 4.51%                | 0.80%                         | 5.31%                      | 0.91%               | 6.22%                    | 1.48%               | 7.38%                  | 4.92%                                    | 6.02%                          | 8.67%              | 8.02%                    |
| 2023            | 4.20%                | 0.76%                         | 4.96%                      | 0.68%               | 5.64%                    | 1.34%               | 6.80%                  | 4.62%                                    | 5.46%                          | 7.53%              | 7.19%                    |
| Dec 2022        | 5.77%                | 1.14%                         | 6.91%                      | 1.50%               | 8.41%                    | 2.32%               | 10.23%                 | 7.30%                                    | 8.56%                          | 9.85%              | 9.72%                    |
| Nov 2022        | 4.41%                | 0.81%                         | 5.22%                      | 0.77%               | 5.99%                    | 1.53%               | 6.80%                  | 4.74%                                    | 6.03%                          | 9.46%              | 7.81%                    |
| Oct 2022        | 4.28%                | 0.78%                         | 5.06%                      | 0.72%               | 5.79%                    | 1.81%               | 6.50%                  | 4.71%                                    | 5.42%                          | 8.99%              | 7.48%                    |
| Sep 2022        | 4.32%                | 0.71%                         | 5.04%                      | 0.59%               | 5.62%                    | 1.48%               | 6.81%                  | 4.32%                                    | 5.19%                          | 7.74%              | 7.64%                    |
| Aug 2022        | 3.79%                | 0.57%                         | 4.37%                      | 0.60%               | 4.97%                    | 1.25%               | 5.96%                  | 3.68%                                    | 4.63%                          | 7.62%              | 6.60%                    |
| Jul 2022        | 4.07%                | 0.57%                         | 4.65%                      | 1.58%               | 6.22%                    | 1.50%               | 7.39%                  | 5.25%                                    | 4.80%                          | 8.66%              | 9.01%                    |
| Jun 2022        | 3.66%                | 0.63%                         | 4.29%                      | 1.93%               | 6.21%                    | 1.55%               | 7.67%                  | 5.42%                                    | 5.63%                          | 8.12%              | 7.40%                    |
| May 2022        | 3.62%                | 0.68%                         | 4.30%                      | 0.98%               | 5.28%                    | 1.34%               | 6.42%                  | 4.22%                                    | 4.54%                          | 6.41%              | 7.88%                    |
| Apr 2022        | 3.94%                | 0.60%                         | 4.55%                      | 2.46%               | 7.00%                    | 2.10%               | 8.58%                  | 5.01%                                    | 6.50%                          | 9.49%              | 9.39%                    |
| Mar 2022        | 3.92%                | 0.61%                         | 4.53%                      | 4.68%               | 9.21%                    | 3.49%               | 11.42%                 | 8.55%                                    | 7.69%                          | 10.54%             | 11.34%                   |
| Feb 2022        | 3.66%                | 0.55%                         | 4.21%                      | 3.60%               | 7.81%                    | 3.01%               | 9.16%                  | 7.19%                                    | 6.98%                          | 9.31%              | 10.08%                   |
| Jan 2022        | 3.32%                | 0.43%                         | 3.75%                      | 4.75%               | 8.50%                    | 2.24%               | 9.63%                  | 7.07%                                    | 9.04%                          | 9.90%              | 12.59%                   |
| 2022            | 4.06%                | 0.67%                         | 4.73%                      | 2.02%               | 6.75%                    | 1.97%               | 8.04%                  | 5.64%                                    | 6.24%                          | 8.82%              | 8.87%                    |
| Dec 2021        | 4.57%                | 0.59%                         | 5.16%                      | 2.63%               | 7.79%                    | 2.43%               | 8.36%                  | 7.36%                                    | 8.29%                          | 8.53%              | 12.20%                   |
| Nov 2021        | 4.13%                | 0.91%                         | 5.04%                      | 2.51%               | 7.55%                    | 2.05%               | 8.11%                  | 6.83%                                    | 8.00%                          | 10.63%             | 10.72%                   |
| Oct 2021        | 4.00%                | 0.67%                         | 4.67%                      | 1.77%               | 6.44%                    | 1.73%               | 7.11%                  | 5.76%                                    | 6.62%                          | 7.60%              | 9.81%                    |
| Sep 2021        | 3.69%                | 0.57%                         | 4.26%                      | 1.34%               | 5.60%                    | 1.59%               | 6.55%                  | 4.26%                                    | 5.09%                          | 6.80%              | 9.39%                    |
| Aug 2021        | 3.65%                | 0.52%                         | 4.17%                      | 1.34%               | 5.51%                    | 1.17%               | 6.44%                  | 4.20%                                    | 5.48%                          | 6.33%              | 9.04%                    |
| Jul 2021        | 3.40%                | 0.51%                         | 3.91%                      | 0.93%               | 4.84%                    | 0.79%               | 5.91%                  | 3.87%                                    | 4.33%                          | 5.38%              | 7.80%                    |
| Jun 2021        | 3.46%                | 0.48%                         | 3.94%                      | 0.71%               | 4.65%                    | 0.65%               | 5.71%                  | 3.65%                                    | 3.74%                          | 5.32%              | 8.03%                    |
| May 2021        | 3.03%                | 0.49%                         | 3.52%                      | 0.82%               | 4.33%                    | 0.46%               | 5.13%                  | 3.35%                                    | 4.36%                          | 5.15%              | 6.91%                    |
| Apr 2021        | 3.20%                | 0.45%                         | 3.65%                      | 1.03%               | 4.68%                    | 0.78%               | 5.60%                  | 3.32%                                    | 3.95%                          | 6.12%              | 8.12%                    |
| Mar 2021        | 3.27%                | 0.41%                         | 3.68%                      | 1.27%               | 4.95%                    | 0.75%               | 5.64%                  | 3.69%                                    | 4.18%                          | 8.09%              | 8.22%                    |
| Feb 2021        | 3.36%                | 0.53%                         | 3.89%                      | 2.54%               | 6.43%                    | 1.60%               | 7.09%                  | 4.50%                                    | 5.96%                          | 9.98%              | 10.77%                   |
| Jan 2021        | 3.51%                | 0.55%                         | 4.06%                      | 4.73%               | 8.79%                    | 2.99%               | 10.13%                 | 6.55%                                    | 7.76%                          | 12.20%             | 12.62%                   |
| 2021            | 3.61%                | 0.56%                         | 4.16%                      | 1.79%               | 5.95%                    | 1.41%               | 6.80%                  | 4.79%                                    | 5.65%                          | 7.63%              | 9.47%                    |