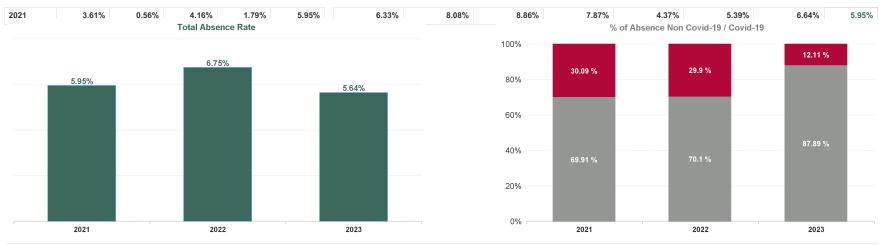

| Year / Month | Certified<br>absence | Self-<br>certified<br>absence | Non<br>Covid-19<br>absence | Covid-19<br>absence | Total<br>absence<br>rate | Health Service<br>Executive | Section 38<br>Hospitals | Dublin<br>Midlands<br>Hospital<br>Group |
|--------------|----------------------|-------------------------------|----------------------------|---------------------|--------------------------|-----------------------------|-------------------------|-----------------------------------------|
| Jan 2024     | 4.82%                | 0.90%                         | 5.72%                      | 0.68%               | 6.39%                    | 7.72%                       | 5.86%                   | 6.39%                                   |
| 2024         | 4.82%                | 0.90%                         | 5.72%                      | 0.68%               | 6.39%                    | 7.72%                       | 5.86%                   | 6.39%                                   |
| Dec 2023     | 4.50%                | 0.92%                         | 5.41%                      | 0.89%               | 6.31%                    | 7.36%                       | 5.88%                   | 6.31%                                   |
| Nov 2023     | 4.40%                | 0.73%                         | 5.12%                      | 0.57%               | 5.69%                    | 6.77%                       | 5.25%                   | 5.69%                                   |
| Oct 2023     | 4.29%                | 0.83%                         | 5.12%                      | 0.67%               | 5.80%                    | 6.97%                       | 5.30%                   | 5.80%                                   |
| Sep 2023     | 4.23%                | 0.75%                         | 4.98%                      | 0.81%               | 5.79%                    | 6.66%                       | 5.44%                   | 5.79%                                   |
| Aug 2023     | 4.06%                | 0.75%                         | 4.81%                      | 0.88%               | 5.69%                    | 6.52%                       | 5.35%                   | 5.69%                                   |
| Jul 2023     | 3.97%                | 0.65%                         | 4.62%                      | 0.42%               | 5.04%                    | 6.01%                       | 4.65%                   | 5.04%                                   |
| Jun 2023     | 4.29%                | 0.64%                         | 4.92%                      | 0.39%               | 5.31%                    | 5.90%                       | 5.03%                   | 5.31%                                   |
| May 2023     | 4.11%                | 0.62%                         | 4.73%                      | 0.63%               | 5.36%                    | 5.94%                       | 5.09%                   | 5.36%                                   |
| Apr 2023     | 3.86%                | 0.73%                         | 4.60%                      | 0.63%               | 5.22%                    | 6.03%                       | 4.91%                   | 5.22%                                   |
| Mar 2023     | 4.11%                | 0.94%                         | 5.05%                      | 0.73%               | 5.79%                    | 6.72%                       | 5.40%                   | 5.79%                                   |
| Feb 2023     | 4.00%                | 0.76%                         | 4.76%                      | 0.64%               | 5.41%                    | 5.92%                       | 5.19%                   | 5.41%                                   |
| Jan 2023     | 4.51%                | 0.80%                         | 5.31%                      | 0.91%               | 6.22%                    | 7.01%                       | 5.90%                   | 6.22%                                   |
| 2023         | 4.20%                | 0.76%                         | 4.96%                      | 0.68%               | 5.64%                    | 6.49%                       | 5.29%                   | 5.64%                                   |
| Dec 2022     | 5.77%                | 1.14%                         | 6.91%                      | 1.50%               | 8.41%                    | 7.79%                       | 8.66%                   | 8.41%                                   |
| Nov 2022     | 4.41%                | 0.81%                         | 5.22%                      | 0.77%               | 5.99%                    | 7.25%                       | 5.47%                   | 5.99%                                   |
| Oct 2022     | 4.28%                | 0.78%                         | 5.06%                      | 0.72%               | 5.79%                    | 7.08%                       | 5.26%                   | 5.79%                                   |
| Sep 2022     | 4.32%                | 0.71%                         | 5.04%                      | 0.59%               | 5.62%                    | 6.87%                       | 5.12%                   | 5.62%                                   |
| Aug 2022     | 3.79%                | 0.57%                         | 4.37%                      | 0.60%               | 4.97%                    | 6.87%                       | 4.26%                   | 4.97%                                   |
| Jul 2022     | 4.07%                | 0.57%                         | 4.65%                      | 1.58%               | 6.22%                    | 8.85%                       | 5.30%                   | 6.22%                                   |
| Jun 2022     | 3.66%                | 0.63%                         | 4.29%                      | 1.93%               | 6.21%                    | 8.13%                       | 5.51%                   | 6.21%                                   |
| May 2022     | 3.62%                | 0.68%                         | 4.30%                      | 0.98%               | 5.28%                    | 6.96%                       | 4.65%                   | 5.28%                                   |
| Apr 2022     | 3.94%                | 0.60%                         | 4.55%                      | 2.46%               | 7.00%                    | 9.28%                       | 6.14%                   | 7.00%                                   |
| Mar 2022     | 3.92%                | 0.61%                         | 4.53%                      | 4.68%               | 9.21%                    | 12.42%                      | 8.00%                   | 9.21%                                   |
| Feb 2022     | 3.66%                | 0.55%                         | 4.21%                      | 3.60%               | 7.81%                    | 9.38%                       | 7.23%                   | 7.81%                                   |
| Jan 2022     | 3.32%                | 0.43%                         | 3.75%                      | 4.75%               | 8.50%                    | 10.22%                      | 7.85%                   | 8.50%                                   |
| 2022         | 4.06%                | 0.67%                         | 4.73%                      | 2.02%               | 6.75%                    | 8.41%                       | 6.11%                   | 6.75%                                   |
| Dec 2021     | 4.57%                | 0.59%                         | 5.16%                      | 2.63%               | 7.79%                    | 9.15%                       | 7.26%                   | 7.79%                                   |
| Nov 2021     | 4.13%                | 0.91%                         | 5.04%                      | 2.51%               | 7.55%                    | 9.38%                       | 6.87%                   | 7.55%                                   |
| Oct 2021     | 4.00%                | 0.67%                         | 4.67%                      | 1.77%               | 6.44%                    | 8.24%                       | 5.79%                   | 6.44%                                   |
| Sep 2021     | 3.69%                | 0.57%                         | 4.26%                      | 1.34%               | 5.60%                    | 7.12%                       | 5.04%                   | 5.60%                                   |
| Aug 2021     | 3.65%                | 0.52%                         | 4.17%                      | 1.34%               | 5.51%                    | 6.97%                       | 4.99%                   | 5.51%                                   |
| Jul 2021     | 3.40%                | 0.51%                         | 3.91%                      | 0.93%               | 4.84%                    | 6.22%                       | 4.35%                   | 4.84%                                   |
| Jun 2021     | 3.46%                | 0.48%                         | 3.94%                      | 0.71%               | 4.65%                    | 6.66%                       | 3.93%                   | 4.65%                                   |
| May 2021     | 3.03%                | 0.49%                         | 3.52%                      | 0.82%               | 4.33%                    | 6.55%                       | 3.54%                   | 4.33%                                   |
| Apr 2021     | 3.20%                | 0.45%                         | 3.65%                      | 1.03%               | 4.68%                    | 6.74%                       | 3.95%                   | 4.68%                                   |
| Mar 2021     | 3.27%                | 0.41%                         | 3.68%                      | 1.27%               | 4.95%                    | 6.88%                       | 4.26%                   | 4.95%                                   |
| Feb 2021     | 3.36%                | 0.53%                         | 3.89%                      | 2.54%               | 6.43%                    | 8.34%                       | 5.72%                   | 6.43%                                   |
| Jan 2021     | 3.51%                | 0.55%                         | 4.06%                      | 4.73%               | 8.79%                    | 11.08%                      | 7.95%                   | 8.79%                                   |
| 2021         | 3.61%                | 0.56%                         | 4.16%                      | 1.79%               | 5.95%                    | 7.79%                       | 5.29%                   | 5.95%                                   |