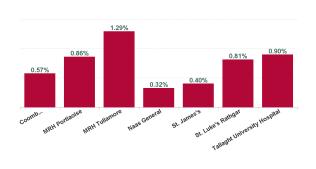

| Health Service Absence Rate -<br>by Care Group: Jan 2024 | Certified<br>absence | Self- certified<br>absence | Non Covid-19<br>absence | Covid-19<br>absence | Total absence<br>rate | % Non<br>Covid-19<br>absence | % Covid-19<br>absence |
|----------------------------------------------------------|----------------------|----------------------------|-------------------------|---------------------|-----------------------|------------------------------|-----------------------|
| DMHG                                                     | 4.82%                | 0.90%                      | 5.72%                   | 0.68%               | 6.39%                 | 89.41%                       | 10.59%                |
| Coombe Women & Infants<br>University Hospital            | 3.67%                | 1.31%                      | 4.98%                   | 0.57%               | 5.56%                 | 89.69%                       | 10.31%                |
| MRH Portlaoise                                           | 5.88%                | 1.08%                      | 6.96%                   | 0.86%               | 7.81%                 | 89.01%                       | 10.99%                |
| MRH Tullamore                                            | 7.72%                | 0.85%                      | 8.57%                   | 1.29%               | 9.87%                 | 86.88%                       | 13.12%                |
| Naas General                                             | 5.08%                | 0.97%                      | 6.05%                   | 0.32%               | 6.37%                 | 94.95%                       | 5.05%                 |
| St. James's                                              | 4.45%                | 0.92%                      | 5.37%                   | 0.40%               | 5.77%                 | 93.08%                       | 6.92%                 |
| St. Luke's Rathgar                                       | 3.68%                | 0.49%                      | 4.17%                   | 0.81%               | 4.98%                 | 83.71%                       | 16.29%                |
| Tallaght University Hospital                             | 4.39%                | 0.78%                      | 5.17%                   | 0.90%               | 6.06%                 | 85.21%                       | 14.79%                |