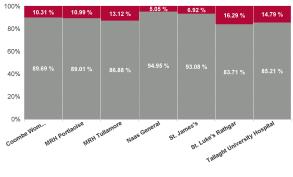

| Health Service Absence Rate -<br>by Care Group: Jan 2024 | Certified<br>absence | Self- certified<br>absence | Non Covid-19<br>absence | Covid-19<br>absence | Total absence<br>rate | % Non<br>Covid-19<br>absence | % Covid-19<br>absence |
|----------------------------------------------------------|----------------------|----------------------------|-------------------------|---------------------|-----------------------|------------------------------|-----------------------|
| DMHG                                                     | 4.82%                | 0.90%                      | 5.72%                   | 0.68%               | 6.39%                 | 89.41%                       | 10.59%                |
| Coombe Women & Infants<br>University Hospital            | 3.67%                | 1.31%                      | 4.98%                   | 0.57%               | 5.56%                 | 89.69%                       | 10.31%                |
| MRH Portlaoise                                           | 5.88%                | 1.08%                      | 6.96%                   | 0.86%               | 7.81%                 | 89.01%                       | 10.99%                |
| MRH Tullamore                                            | 7.72%                | 0.85%                      | 8.57%                   | 1.29%               | 9.87%                 | 86.88%                       | 13.12%                |
| Naas General                                             | 5.08%                | 0.97%                      | 6.05%                   | 0.32%               | 6.37%                 | 94.95%                       | 5.05%                 |
| St. James's                                              | 4.45%                | 0.92%                      | 5.37%                   | 0.40%               | 5.77%                 | 93.08%                       | 6.92%                 |
| St. Luke's Rathgar                                       | 3.68%                | 0.49%                      | 4.17%                   | 0.81%               | 4.98%                 | 83.71%                       | 16.29%                |
| Tallaght University Hospital                             | 4.39%                | 0.78%                      | 5.17%                   | 0.90%               | 6.06%                 | 85.21%                       | 14.79%                |