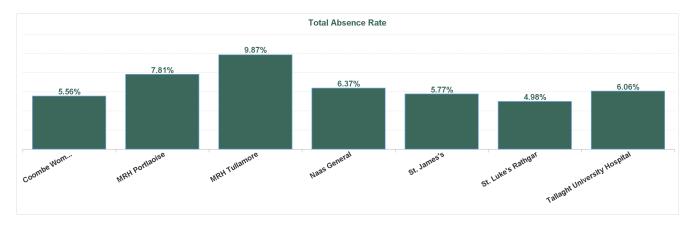

| Health Service Absence Rate -<br>by Care Group: Jan 2024 | Certified<br>absence | Self- certified<br>absence | Non Covid-19<br>absence | Covid-19<br>absence | Total absence<br>rate | % Non<br>Covid-19<br>absence | % Covid-19<br>absence |
|----------------------------------------------------------|----------------------|----------------------------|-------------------------|---------------------|-----------------------|------------------------------|-----------------------|
| DMHG                                                     | 4.82%                | 0.90%                      | 5.72%                   | 0.68%               | 6.39%                 | 89.41%                       | 10.59%                |
| Coombe Women & Infants<br>University Hospital            | 3.67%                | 1.31%                      | 4.98%                   | 0.57%               | 5.56%                 | 89.69%                       | 10.31%                |
| MRH Portlaoise                                           | 5.88%                | 1.08%                      | 6.96%                   | 0.86%               | 7.81%                 | 89.01%                       | 10.99%                |
| MRH Tullamore                                            | 7.72%                | 0.85%                      | 8.57%                   | 1.29%               | 9.87%                 | 86.88%                       | 13.12%                |
| Naas General                                             | 5.08%                | 0.97%                      | 6.05%                   | 0.32%               | 6.37%                 | 94.95%                       | 5.05%                 |
| St. James's                                              | 4.45%                | 0.92%                      | 5.37%                   | 0.40%               | 5.77%                 | 93.08%                       | 6.92%                 |
| St. Luke's Rathgar                                       | 3.68%                | 0.49%                      | 4.17%                   | 0.81%               | 4.98%                 | 83.71%                       | 16.29%                |
| Tallaght University Hospital                             | 4.39%                | 0.78%                      | 5.17%                   | 0.90%               | 6.06%                 | 85.21%                       | 14.79%                |