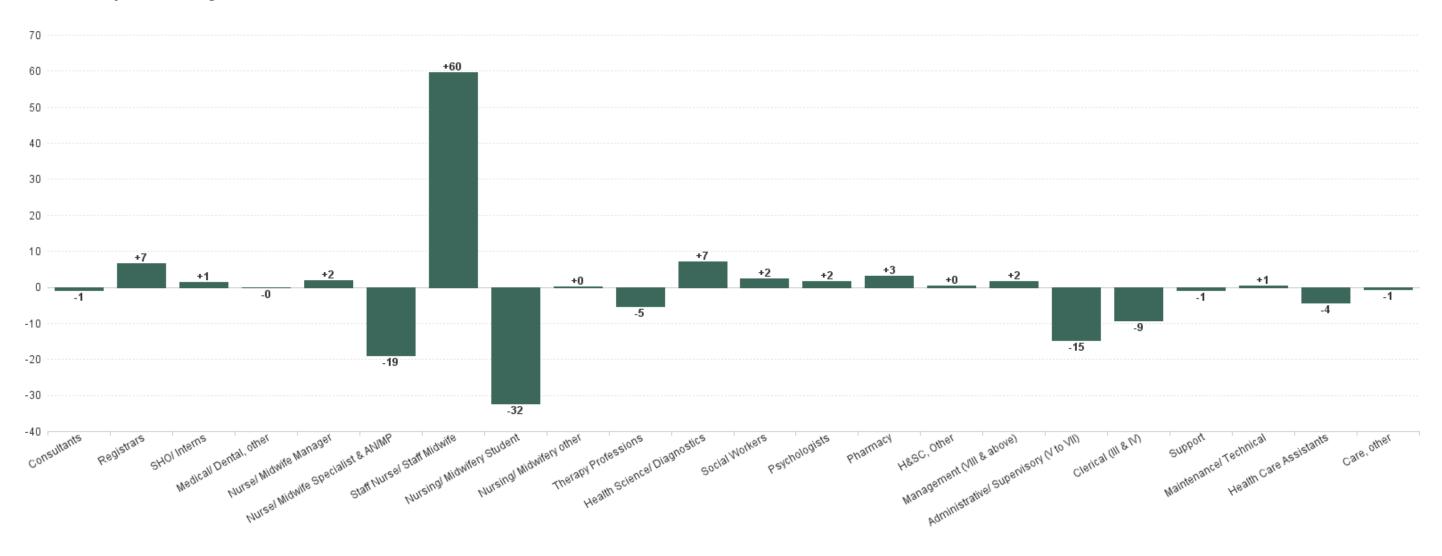

### Employment by Staff Group (1) APR 2024

| Employment by Staff Group (1) APR 2024   | WTE<br>DEC<br>2019 | WTE<br>DEC<br>2022 | WTE<br>DEC<br>2023 | WTE<br>MAR<br>2024 | WTE<br>APR<br>2024 | WTE<br>Change<br>2023 | WTE<br>Change<br>2024 | WTE<br>Change<br>MAR<br>2024 | WTE<br>Change<br>Dec 2022<br>to APR<br>2024 | WTE<br>Change<br>Dec 2019<br>to APR<br>2024 | % WTE<br>Change<br>Dec 2022<br>to APR<br>2024 | No.<br>APR<br>2024 |
|------------------------------------------|--------------------|--------------------|--------------------|--------------------|--------------------|-----------------------|-----------------------|------------------------------|---------------------------------------------|---------------------------------------------|-----------------------------------------------|--------------------|
| Overall                                  | 3,602              | 4,108              | 4,522              | 4,513              | 4,520              | +414                  | -1                    | +7                           | +412                                        | +918                                        | 10.04%                                        | 4,998              |
| Consultants                              | 220                | 279                | 299                | 296                | 298                | +20                   | -1                    | +2                           | +19                                         | +78                                         | 6.84%                                         | 313                |
| Registrars                               | 204                | 226                | 249                | 257                | 255                | +23                   | +6                    | -1                           | +29                                         | +51                                         | 13.07%                                        | 267                |
| SHO/ Interns                             | 88                 | 107                | 125                | 126                | 126                | +19                   | +1                    | +1                           | +20                                         | +38                                         | 18.57%                                        | 131                |
| Medical/ Dental, other                   | 1                  | 1                  | 1                  | 1                  | 1                  | +0                    | -0                    | -0                           | -0                                          | -0                                          | -15.65%                                       | 2                  |
| Medical & Dental                         | 514                | 612                | 674                | 680                | 681                | +61                   | +7                    | +1                           | +68                                         | +167                                        | 11.12%                                        | 713                |
| Nurse/ Midwife Manager                   | 331                | 375                | 376                | 382                | 378                | +1                    | +2                    | -5                           | +3                                          | +47                                         | 0.75%                                         | 430                |
| Nurse/ Midwife Specialist & AN/MP        | 152                | 206                | 261                | 243                | 242                | +55                   | -19                   | -1                           | +36                                         | +90                                         | 17.44%                                        | 285                |
| Staff Nurse/ Staff Midwife               | 805                | 882                | 985                | 1,025              | 1,044              | +102                  | +60                   | +19                          | +162                                        | +239                                        | 18.37%                                        | 1,148              |
| Nursingl Midwifery awaiting registration |                    | 2                  | 1                  | 3                  | 2                  | -1                    | +1                    | -1                           | +0                                          | +2                                          | 23.46%                                        | 2                  |
| Post-registration Nursel Midwife Student | 63                 | 57                 | 53.98              | 46                 | 37                 | -3                    | -17                   | -9                           | -20                                         | -26                                         | -34.38%                                       | 38                 |
| Pre-registration Nursel Midwife Intern   | 12                 | 21                 | 16.5               |                    |                    | -4                    | -17                   |                              | -21                                         | -12                                         | -100.00%                                      |                    |
| Nursing/ Midwifery Student               | 75                 | 79                 | 71                 | 49                 | 39                 | -8                    | -32                   | -10                          | -40                                         | -36                                         | -50.52%                                       | 40                 |
| Nursing/ Midwifery other                 | 10                 | 9                  | 11                 | 12                 | 12                 | +3                    | +0                    | -1                           | +3                                          | +1                                          | 36.16%                                        | 14                 |
| Nursing & Midwifery                      | 1,374              | 1,551              | 1,704              | 1,712              | 1,715              | +153                  | +11                   | +3                           | +164                                        | +341                                        | 10.56%                                        | 1,917              |
| Dietitians                               | 46                 | 58                 | 55.09              | 55                 | 54                 | -3                    | -1                    | -1                           | -5                                          | +8                                          | -7.84%                                        | 59                 |
| Occupational Therapists                  | 20                 | 22                 | 29.66              | 28                 | 28                 | +7                    | -2                    | -0                           | +5                                          | +8                                          | 24.20%                                        | 33                 |
| Orthoptists                              | 6                  | 4                  | 4.67               | 5                  | 6                  | +0                    | +1                    | +1                           | +1                                          | -1                                          | 26.47%                                        | 7                  |
| Physiotherapists                         | 49                 | 56                 | 59.33              | 58                 | 56                 | +3                    | -3                    | -2                           | +0                                          | +8                                          | 0.66%                                         | 64                 |
| Speech & Language Therapists             | 15                 | 19                 | 23.55              | 23                 | 23                 | +5                    | -0                    | +0                           | +5                                          | +8                                          | 24.79%                                        | 27                 |
| Therapy Professions                      | 136                | 160                | 172                | 169                | 167                | +12                   | -5                    | -2                           | +7                                          | +31                                         | 4.39%                                         | 190                |
| Health Science/ Diagnostics              | 280                | 304                | 322                | 326                | 329                | +18                   | +7                    | +3                           | +25                                         | +49                                         | 8.36%                                         | 355                |
| Social Workers                           | 57                 | 64                 | 71                 | 74                 | 74                 | +7                    | +2                    | +0                           | +10                                         | +17                                         | 15.13%                                        | 83                 |
| Psychologists                            | 38                 | 44                 | 62                 | 64                 | 63                 | +18                   | +2                    | -1                           | +19                                         | +25                                         | 44.03%                                        | 82                 |
| Pharmacy                                 | 45                 | 58                 | 62                 | 64                 | 65                 | +4                    | +3                    | +1                           | +7                                          | +20                                         | 11.96%                                        | 72                 |
| H&SC, Other                              | 25                 | 37                 | 30                 | 30                 | 31                 | -6                    | +0                    | +1                           | -6                                          | +6                                          | -16.03%                                       | 39                 |
| Health & Social Care Professionals       | 581                | 666                | 720                | 727                | 729                | +54                   | +9                    | +2                           | +63                                         | +148                                        | 9.39%                                         | 821                |
| Management (VIII & above)                | 52                 | 72                 | 75                 | 74                 | 77                 | +3                    | +2                    | +3                           | +5                                          | +25                                         | 6.50%                                         | 78                 |
| Administrative/ Supervisory (V to VII)   | 272                | 358                | 438                | 424                | 423                | +79                   | -15                   | -1                           | +64                                         | +151                                        | 17.97%                                        | 439                |
| Clerical (III & IV)                      | 420                | 430                | 441                | 436                | 432                | +11                   | -9                    | -4                           | +1                                          | +11                                         | 0.28%                                         | 503                |
| Management & Administrative              | 744                | 861                | 954                | 934                | 931                | +93                   | -23                   | -2                           | +70                                         | +187                                        | 8.17%                                         | 1,020              |
| Support                                  | 195                | 211                | 225                | 221                | 224                | +14                   | -1                    | +3                           | +13                                         | +29                                         | 6.17%                                         | 253                |
| Maintenance/ Technical                   | 15                 | 14                 | 15                 | 16                 | 16                 | +1                    | +1                    | +0                           | +1                                          | +1                                          | 8.87%                                         | 16                 |
| General Support                          | 210                | 225                | 240                | 236                | 240                | +15                   | -0                    | +3                           | +14                                         | +30                                         | 6.34%                                         | 269                |
| Health Care Assistants                   | 165                | 181                | 220                | 216                | 216                | +39                   | -4                    | -0                           | +35                                         | +51                                         | 19.16%                                        | 248                |
| Care, other                              | 14                 | 10                 | 9                  | 8                  | 9                  | -1                    | -1                    | +0                           | -2                                          | -5                                          | -15.19%                                       | 10                 |
| Patient & Client Care                    | 179                | 191                | 229                | 224                | 224                | +38                   | -5                    | +0                           | +33                                         | +46                                         | 17.35%                                        | 258                |