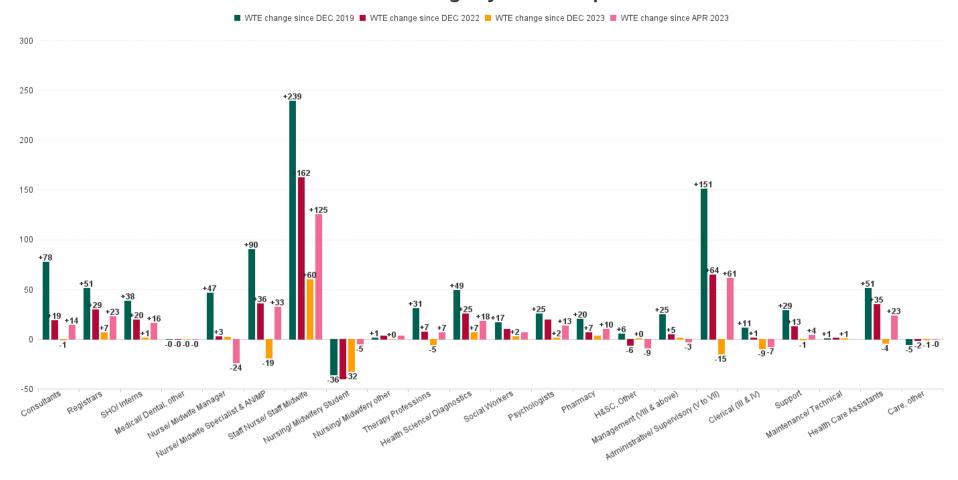

### Employment by Staff Group (1) APR 2024

| Employment by Staff Group (1) APR 2024   | WTE<br>DEC<br>2019 | WTE<br>DEC<br>2022 | WTE<br>DEC<br>2023 | WTE<br>MAR<br>2024 | WTE<br>APR<br>2024 | WTE<br>Change<br>2023 | WTE<br>Change<br>2024 | WTE<br>Change<br>MAR<br>2024 | WTE<br>Change<br>Dec 2022<br>to APR<br>2024 | WTE<br>Change<br>Dec 2019<br>to APR<br>2024 | % WTE<br>Change<br>Dec 2022<br>to APR<br>2024 | No.<br>APR<br>2024 |
|------------------------------------------|--------------------|--------------------|--------------------|--------------------|--------------------|-----------------------|-----------------------|------------------------------|---------------------------------------------|---------------------------------------------|-----------------------------------------------|--------------------|
| Overall                                  | 3,602              | 4,108              | 4,522              | 4,513              | 4,520              | +414                  | -1                    | +7                           | +412                                        | +918                                        | 10.04%                                        | 4,998              |
| Consultants                              | 220                | 279                | 299                | 296                | 298                | +20                   | -1                    | +2                           | +19                                         | +78                                         | 6.84%                                         | 313                |
| Registrars                               | 204                | 226                | 249                | 257                | 255                | +23                   | +6                    | -1                           | +29                                         | +51                                         | 13.07%                                        | 267                |
| SHO/ Interns                             | 88                 | 107                | 125                | 126                | 126                | +19                   | +1                    | +1                           | +20                                         | +38                                         | 18.57%                                        | 131                |
| Medical/ Dental, other                   | 1                  | 1                  | 1                  | 1                  | 1                  | +0                    | -0                    | -0                           | -0                                          | -0                                          | -15.65%                                       | 2                  |
| Medical & Dental                         | 514                | 612                | 674                | 680                | 681                | +61                   | +7                    | +1                           | +68                                         | +167                                        | 11.12%                                        | 713                |
| Nurse/ Midwife Manager                   | 331                | 375                | 376                | 382                | 378                | +1                    | +2                    | -5                           | +3                                          | +47                                         | 0.75%                                         | 430                |
| Nurse/ Midwife Specialist & AN/MP        | 152                | 206                | 261                | 243                | 242                | +55                   | -19                   | -1                           | +36                                         | +90                                         | 17.44%                                        | 285                |
| Staff Nurse/ Staff Midwife               | 805                | 882                | 985                | 1,025              | 1,044              | +102                  | +60                   | +19                          | +162                                        | +239                                        | 18.37%                                        | 1,148              |
| Nursingl Midwifery awaiting registration |                    | 2                  | 1                  | 3                  | 2                  | -1                    | +1                    | -1                           | +0                                          | +2                                          | 23.46%                                        | 2                  |
| Post-registration Nursel Midwife Student | 63                 | 57                 | 53.98              | 46                 | 37                 | -3                    | -17                   | -9                           | -20                                         | -26                                         | -34.38%                                       | 38                 |
| Pre-registration Nursel Midwife Intern   | 12                 | 21                 | 16.5               |                    |                    | -4                    | -17                   |                              | -21                                         | -12                                         | -100.00%                                      |                    |
| Nursing/ Midwifery Student               | 75                 | 79                 | 71                 | 49                 | 39                 | -8                    | -32                   | -10                          | -40                                         | -36                                         | -50.52%                                       | 40                 |
| Nursing/ Midwifery other                 | 10                 | 9                  | 11                 | 12                 | 12                 | +3                    | +0                    | -1                           | +3                                          | +1                                          | 36.16%                                        | 14                 |
| Nursing & Midwifery                      | 1,374              | 1,551              | 1,704              | 1,712              | 1,715              | +153                  | +11                   | +3                           | +164                                        | +341                                        | 10.56%                                        | 1,917              |
| Dietitians                               | 46                 | 58                 | 55.09              | 55                 | 54                 | -3                    | -1                    | -1                           | -5                                          | +8                                          | -7.84%                                        | 59                 |
| Occupational Therapists                  | 20                 | 22                 | 29.66              | 28                 | 28                 | +7                    | -2                    | -0                           | +5                                          | +8                                          | 24.20%                                        | 33                 |
| Orthoptists                              | 6                  | 4                  | 4.67               | 5                  | 6                  | +0                    | +1                    | +1                           | +1                                          | -1                                          | 26.47%                                        | 7                  |
| Physiotherapists                         | 49                 | 56                 | 59.33              | 58                 | 56                 | +3                    | -3                    | -2                           | +0                                          | +8                                          | 0.66%                                         | 64                 |
| Speech & Language Therapists             | 15                 | 19                 | 23.55              | 23                 | 23                 | +5                    | -0                    | +0                           | +5                                          | +8                                          | 24.79%                                        | 27                 |
| Therapy Professions                      | 136                | 160                | 172                | 169                | 167                | +12                   | -5                    | -2                           | +7                                          | +31                                         | 4.39%                                         | 190                |
| Health Science/ Diagnostics              | 280                | 304                | 322                | 326                | 329                | +18                   | +7                    | +3                           | +25                                         | +49                                         | 8.36%                                         | 355                |
| Social Workers                           | 57                 | 64                 | 71                 | 74                 | 74                 | +7                    | +2                    | +0                           | +10                                         | +17                                         | 15.13%                                        | 83                 |
| Psychologists                            | 38                 | 44                 | 62                 | 64                 | 63                 | +18                   | +2                    | -1                           | +19                                         | +25                                         | 44.03%                                        | 82                 |
| Pharmacy                                 | 45                 | 58                 | 62                 | 64                 | 65                 | +4                    | +3                    | +1                           | +7                                          | +20                                         | 11.96%                                        | 72                 |
| H&SC, Other                              | 25                 | 37                 | 30                 | 30                 | 31                 | -6                    | +0                    | +1                           | -6                                          | +6                                          | -16.03%                                       | 39                 |
| Health & Social Care Professionals       | 581                | 666                | 720                | 727                | 729                | +54                   | +9                    | +2                           | +63                                         | +148                                        | 9.39%                                         | 821                |
| Management (VIII & above)                | 52                 | 72                 | 75                 | 74                 | 77                 | +3                    | +2                    | +3                           | +5                                          | +25                                         | 6.50%                                         | 78                 |
| Administrative/ Supervisory (V to VII)   | 272                | 358                | 438                | 424                | 423                | +79                   | -15                   | -1                           | +64                                         | +151                                        | 17.97%                                        | 439                |
| Clerical (III & IV)                      | 420                | 430                | 441                | 436                | 432                | +11                   | -9                    | -4                           | +1                                          | +11                                         | 0.28%                                         | 503                |
| Management & Administrative              | 744                | 861                | 954                | 934                | 931                | +93                   | -23                   | -2                           | +70                                         | +187                                        | 8.17%                                         | 1,020              |
| Support                                  | 195                | 211                | 225                | 221                | 224                | +14                   | -1                    | +3                           | +13                                         | +29                                         | 6.17%                                         | 253                |
| Maintenance/ Technical                   | 15                 | 14                 | 15                 | 16                 | 16                 | +1                    | +1                    | +0                           | +1                                          | +1                                          | 8.87%                                         | 16                 |
| General Support                          | 210                | 225                | 240                | 236                | 240                | +15                   | -0                    | +3                           | +14                                         | +30                                         | 6.34%                                         | 269                |
| Health Care Assistants                   | 165                | 181                | 220                | 216                | 216                | +39                   | -4                    | -0                           | +35                                         | +51                                         | 19.16%                                        | 248                |
| Care, other                              | 14                 | 10                 | 9                  | 8                  | 9                  | -1                    | -1                    | +0                           | -2                                          | -5                                          | -15.19%                                       | 10                 |
| Patient & Client Care                    | 179                | 191                | 229                | 224                | 224                | +38                   | -5                    | +0                           | +33                                         | +46                                         | 17.35%                                        | 258                |

# WTE Change by Staff Category

■ WTE change since DEC 2019 ■ WTE change since DEC 2022 ■ WTE change since DEC 2023 ■ WTE change since APR 2023 400 350 300 250 200 +187 +167 +164 150 +133 100

Management & Administrative

General Support

Patient & Client Care

Health & Social Care Professionals

-50 r

Medical & Dental

Nursing & Midwifery