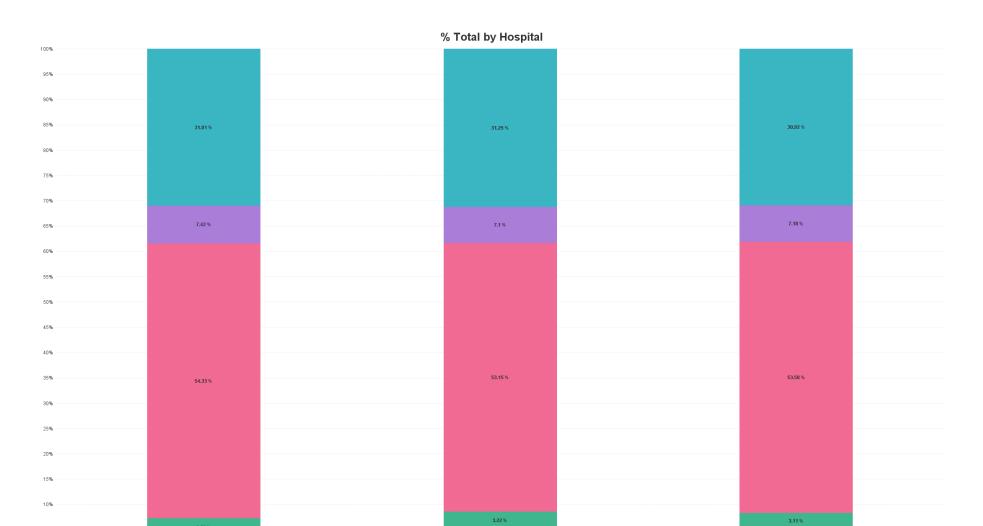

# **Employment Report by Hospital: APR 2024**

| Hospital APR 2024    | WTE<br>DEC<br>2019 | WTE<br>DEC<br>2022 | WTE<br>DEC<br>2023 | WTE<br>MAR<br>2024 | WTE<br>APR<br>2024 | WTE<br>Change<br>2023 | WTE<br>Change<br>2024 | WTE<br>Change<br>MAR<br>2024 | WTE<br>Change<br>Dec 2022<br>to APR<br>2024 | WTE<br>Change<br>Dec 2019<br>to APR<br>2024 | % WTE<br>Change<br>Dec 2022<br>to APR<br>2024 | No.<br>APR<br>2024 |
|----------------------|--------------------|--------------------|--------------------|--------------------|--------------------|-----------------------|-----------------------|------------------------------|---------------------------------------------|---------------------------------------------|-----------------------------------------------|--------------------|
| Overall              | 3,602              | 4,108              | 4,522              | 4,513              | 4,520              | +414                  | -1                    | +7                           | +412                                        | +918                                        | 10.04%                                        | 4,998              |
| CHI Corporate        | 3                  | 40                 | 53                 | 49                 | 49                 | +13                   | -4                    | -0                           | +9                                          | +46                                         | 22.28%                                        | 50                 |
| CHI Programme        | 57                 | 111                | 186                | 187                | 186                | +75                   | -0                    | -1                           | +75                                         | +130                                        | 67.53%                                        | 189                |
| CHI at Connolly      | 136                | 146                | 146                | 141                | 140                | -1                    | -5                    | -0                           | -6                                          | +5                                          | -3.94%                                        | 165                |
| CHI at Crumlin       | 1,967              | 2,232              | 2,403              | 2,411              | 2,422              | +171                  | +19                   | +11                          | +190                                        | +455                                        | 8.52%                                         | 2,681              |
| CHI at Tallaght      | 255                | 305                | 321                | 323                | 325                | +16                   | +4                    | +2                           | +20                                         | +69                                         | 6.58%                                         | 362                |
| CHI at Temple Street | 1,184              | 1,274              | 1,413              | 1,402              | 1,398              | +139                  | -15                   | -5                           | +124                                        | +213                                        | 9.72%                                         | 1,551              |