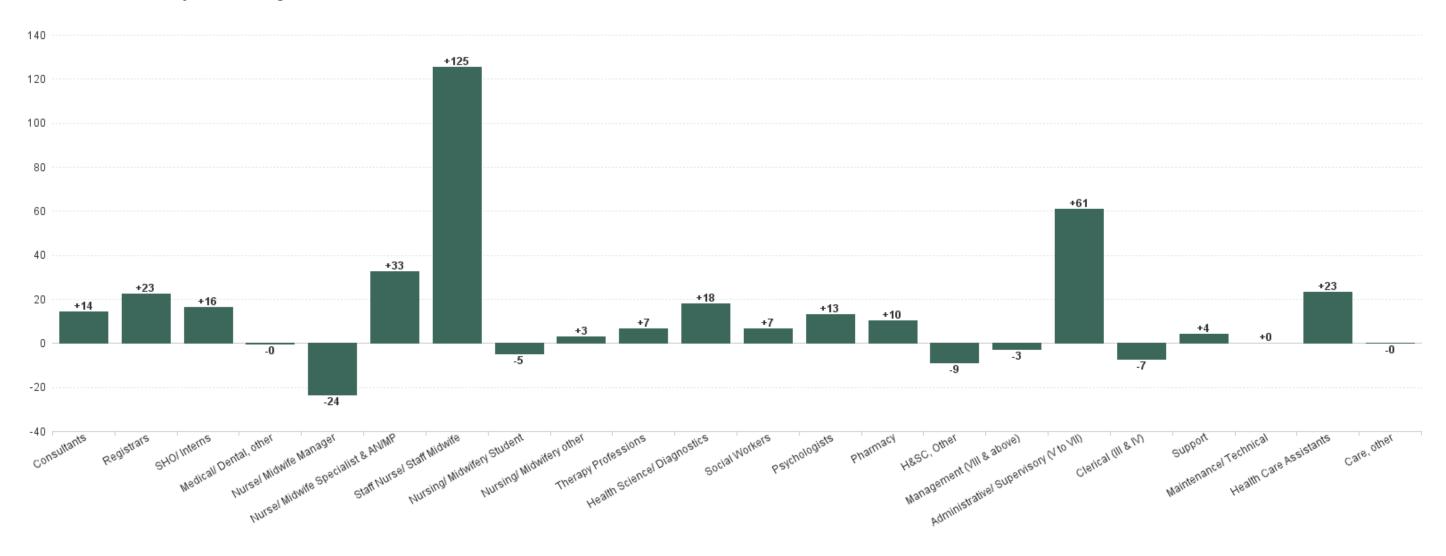

### Employment by Staff Group (1) APR 2024

| Employment by Staff Group (1) APR 2024   | WTE<br>DEC<br>2019 | WTE<br>DEC<br>2022 | WTE<br>DEC<br>2023 | WTE<br>MAR<br>2024 | WTE<br>APR<br>2024 | WTE<br>Change<br>2023 | WTE<br>Change<br>2024 | WTE<br>Change<br>MAR<br>2024 | WTE<br>Change<br>Dec 2022<br>to APR<br>2024 | WTE<br>Change<br>Dec 2019<br>to APR<br>2024 | % WTE<br>Change<br>Dec 2022<br>to APR<br>2024 | No.<br>APR<br>2024 |
|------------------------------------------|--------------------|--------------------|--------------------|--------------------|--------------------|-----------------------|-----------------------|------------------------------|---------------------------------------------|---------------------------------------------|-----------------------------------------------|--------------------|
| Overall                                  | 3,602              | 4,108              | 4,522              | 4,513              | 4,520              | +414                  | -1                    | +7                           | +412                                        | +918                                        | 10.04%                                        | 4,998              |
| Consultants                              | 220                | 279                | 299                | 296                | 298                | +20                   | -1                    | +2                           | +19                                         | +78                                         | 6.84%                                         | 313                |
| Registrars                               | 204                | 226                | 249                | 257                | 255                | +23                   | +6                    | -1                           | +29                                         | +51                                         | 13.07%                                        | 267                |
| SHO/ Interns                             | 88                 | 107                | 125                | 126                | 126                | +19                   | +1                    | +1                           | +20                                         | +38                                         | 18.57%                                        | 131                |
| Medical/ Dental, other                   | 1                  | 1                  | 1                  | 1                  | 1                  | +0                    | -0                    | -0                           | -0                                          | -0                                          | -15.65%                                       | 2                  |
| Medical & Dental                         | 514                | 612                | 674                | 680                | 681                | +61                   | +7                    | +1                           | +68                                         | +167                                        | 11.12%                                        | 713                |
| Nurse/ Midwife Manager                   | 331                | 375                | 376                | 382                | 378                | +1                    | +2                    | -5                           | +3                                          | +47                                         | 0.75%                                         | 430                |
| Nurse/ Midwife Specialist & AN/MP        | 152                | 206                | 261                | 243                | 242                | +55                   | -19                   | -1                           | +36                                         | +90                                         | 17.44%                                        | 285                |
| Staff Nurse/ Staff Midwife               | 805                | 882                | 985                | 1,025              | 1,044              | +102                  | +60                   | +19                          | +162                                        | +239                                        | 18.37%                                        | 1,148              |
| Nursingl Midwifery awaiting registration |                    | 2                  | 1                  | 3                  | 2                  | -1                    | +1                    | -1                           | +0                                          | +2                                          | 23.46%                                        | 2                  |
| Post-registration Nursel Midwife Student | 63                 | 57                 | 53.98              | 46                 | 37                 | -3                    | -17                   | -9                           | -20                                         | -26                                         | -34.38%                                       | 38                 |
| Pre-registration Nursel Midwife Intern   | 12                 | 21                 | 16.5               |                    |                    | -4                    | -17                   |                              | -21                                         | -12                                         | -100.00%                                      |                    |
| Nursing/ Midwifery Student               | 75                 | 79                 | 71                 | 49                 | 39                 | -8                    | -32                   | -10                          | -40                                         | -36                                         | -50.52%                                       | 40                 |
| Nursing/ Midwifery other                 | 10                 | 9                  | 11                 | 12                 | 12                 | +3                    | +0                    | -1                           | +3                                          | +1                                          | 36.16%                                        | 14                 |
| Nursing & Midwifery                      | 1,374              | 1,551              | 1,704              | 1,712              | 1,715              | +153                  | +11                   | +3                           | +164                                        | +341                                        | 10.56%                                        | 1,917              |
| Dietitians                               | 46                 | 58                 | 55.09              | 55                 | 54                 | -3                    | -1                    | -1                           | -5                                          | +8                                          | -7.84%                                        | 59                 |
| Occupational Therapists                  | 20                 | 22                 | 29.66              | 28                 | 28                 | +7                    | -2                    | -0                           | +5                                          | +8                                          | 24.20%                                        | 33                 |
| Orthoptists                              | 6                  | 4                  | 4.67               | 5                  | 6                  | +0                    | +1                    | +1                           | +1                                          | -1                                          | 26.47%                                        | 7                  |
| Physiotherapists                         | 49                 | 56                 | 59.33              | 58                 | 56                 | +3                    | -3                    | -2                           | +0                                          | +8                                          | 0.66%                                         | 64                 |
| Speech & Language Therapists             | 15                 | 19                 | 23.55              | 23                 | 23                 | +5                    | -0                    | +0                           | +5                                          | +8                                          | 24.79%                                        | 27                 |
| Therapy Professions                      | 136                | 160                | 172                | 169                | 167                | +12                   | -5                    | -2                           | +7                                          | +31                                         | 4.39%                                         | 190                |
| Health Science/ Diagnostics              | 280                | 304                | 322                | 326                | 329                | +18                   | +7                    | +3                           | +25                                         | +49                                         | 8.36%                                         | 355                |
| Social Workers                           | 57                 | 64                 | 71                 | 74                 | 74                 | +7                    | +2                    | +0                           | +10                                         | +17                                         | 15.13%                                        | 83                 |
| Psychologists                            | 38                 | 44                 | 62                 | 64                 | 63                 | +18                   | +2                    | -1                           | +19                                         | +25                                         | 44.03%                                        | 82                 |
| Pharmacy                                 | 45                 | 58                 | 62                 | 64                 | 65                 | +4                    | +3                    | +1                           | +7                                          | +20                                         | 11.96%                                        | 72                 |
| H&SC, Other                              | 25                 | 37                 | 30                 | 30                 | 31                 | -6                    | +0                    | +1                           | -6                                          | +6                                          | -16.03%                                       | 39                 |
| Health & Social Care Professionals       | 581                | 666                | 720                | 727                | 729                | +54                   | +9                    | +2                           | +63                                         | +148                                        | 9.39%                                         | 821                |
| Management (VIII & above)                | 52                 | 72                 | 75                 | 74                 | 77                 | +3                    | +2                    | +3                           | +5                                          | +25                                         | 6.50%                                         | 78                 |
| Administrative/ Supervisory (V to VII)   | 272                | 358                | 438                | 424                | 423                | +79                   | -15                   | -1                           | +64                                         | +151                                        | 17.97%                                        | 439                |
| Clerical (III & IV)                      | 420                | 430                | 441                | 436                | 432                | +11                   | -9                    | -4                           | +1                                          | +11                                         | 0.28%                                         | 503                |
| Management & Administrative              | 744                | 861                | 954                | 934                | 931                | +93                   | -23                   | -2                           | +70                                         | +187                                        | 8.17%                                         | 1,020              |
| Support                                  | 195                | 211                | 225                | 221                | 224                | +14                   | -1                    | +3                           | +13                                         | +29                                         | 6.17%                                         | 253                |
| Maintenance/ Technical                   | 15                 | 14                 | 15                 | 16                 | 16                 | +1                    | +1                    | +0                           | +1                                          | +1                                          | 8.87%                                         | 16                 |
| General Support                          | 210                | 225                | 240                | 236                | 240                | +15                   | -0                    | +3                           | +14                                         | +30                                         | 6.34%                                         | 269                |
| Health Care Assistants                   | 165                | 181                | 220                | 216                | 216                | +39                   | -4                    | -0                           | +35                                         | +51                                         | 19.16%                                        | 248                |
| Care, other                              | 14                 | 10                 | 9                  | 8                  | 9                  | -1                    | -1                    | +0                           | -2                                          | -5                                          | -15.19%                                       | 10                 |
| Patient & Client Care                    | 179                | 191                | 229                | 224                | 224                | +38                   | -5                    | +0                           | +33                                         | +46                                         | 17.35%                                        | 258                |