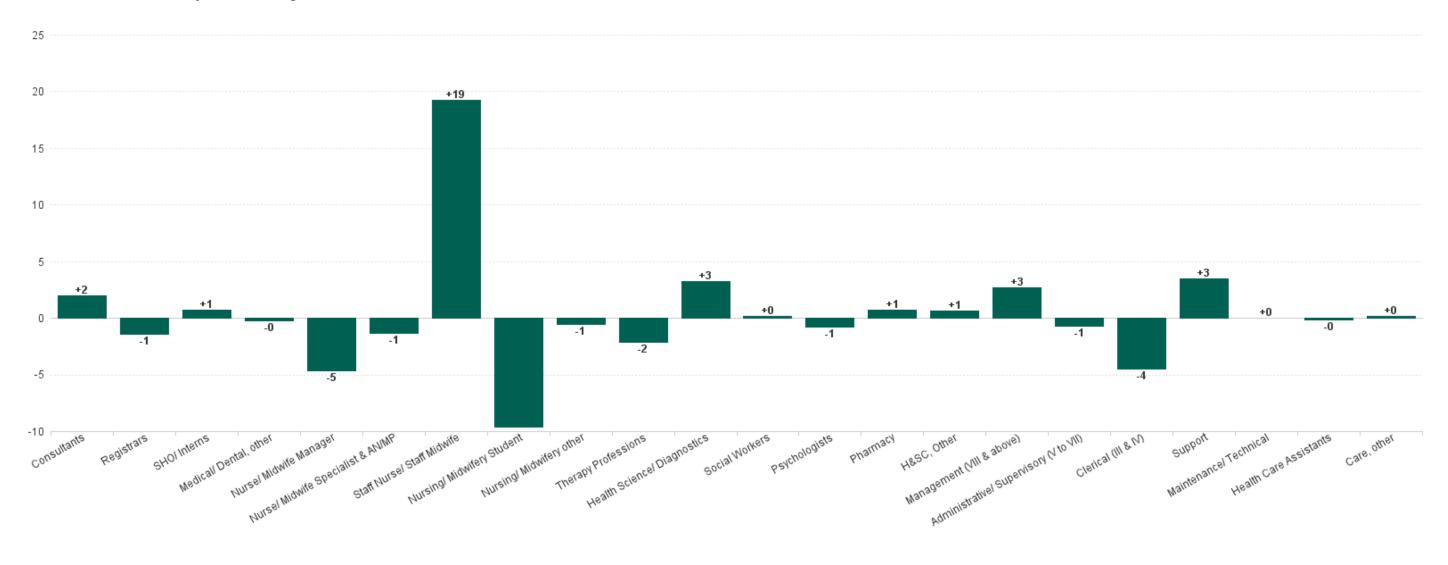

### Employment by Staff Group (1) APR 2024

| Employment by Staff Group (1) APR 2024   | WTE<br>DEC<br>2019 | WTE<br>DEC<br>2022 | WTE<br>DEC<br>2023 | WTE<br>MAR<br>2024 | WTE<br>APR<br>2024 | WTE<br>Change<br>2023 | WTE<br>Change<br>2024 | WTE<br>Change<br>MAR<br>2024 | WTE<br>Change<br>Dec 2022<br>to APR<br>2024 | WTE<br>Change<br>Dec 2019<br>to APR<br>2024 | % WTE<br>Change<br>Dec 2022<br>to APR<br>2024 | No.<br>APR<br>2024 |
|------------------------------------------|--------------------|--------------------|--------------------|--------------------|--------------------|-----------------------|-----------------------|------------------------------|---------------------------------------------|---------------------------------------------|-----------------------------------------------|--------------------|
| Overall                                  | 3,602              | 4,108              | 4,522              | 4,513              | 4,520              | +414                  | -1                    | +7                           | +412                                        | +918                                        | 10.04%                                        | 4,998              |
| Consultants                              | 220                | 279                | 299                | 296                | 298                | +20                   | -1                    | +2                           | +19                                         | +78                                         | 6.84%                                         | 313                |
| Registrars                               | 204                | 226                | 249                | 257                | 255                | +23                   | +6                    | -1                           | +29                                         | +51                                         | 13.07%                                        | 267                |
| SHO/ Interns                             | 88                 | 107                | 125                | 126                | 126                | +19                   | +1                    | +1                           | +20                                         | +38                                         | 18.57%                                        | 131                |
| Medical/ Dental, other                   | 1                  | 1                  | 1                  | 1                  | 1                  | +0                    | -0                    | -0                           | -0                                          | -0                                          | -15.65%                                       | 2                  |
| Medical & Dental                         | 514                | 612                | 674                | 680                | 681                | +61                   | +7                    | +1                           | +68                                         | +167                                        | 11.12%                                        | 713                |
| Nurse/ Midwife Manager                   | 331                | 375                | 376                | 382                | 378                | +1                    | +2                    | -5                           | +3                                          | +47                                         | 0.75%                                         | 430                |
| Nurse/ Midwife Specialist & AN/MP        | 152                | 206                | 261                | 243                | 242                | +55                   | -19                   | -1                           | +36                                         | +90                                         | 17.44%                                        | 285                |
| Staff Nurse/ Staff Midwife               | 805                | 882                | 985                | 1,025              | 1,044              | +102                  | +60                   | +19                          | +162                                        | +239                                        | 18.37%                                        | 1,148              |
| Nursingl Midwifery awaiting registration |                    | 2                  | 1                  | 3                  | 2                  | -1                    | +1                    | -1                           | +0                                          | +2                                          | 23.46%                                        | 2                  |
| Post-registration Nursel Midwife Student | 63                 | 57                 | 53.98              | 46                 | 37                 | -3                    | -17                   | -9                           | -20                                         | -26                                         | -34.38%                                       | 38                 |
| Pre-registration Nursel Midwife Intern   | 12                 | 21                 | 16.5               |                    |                    | -4                    | -17                   |                              | -21                                         | -12                                         | -100.00%                                      |                    |
| Nursing/ Midwifery Student               | 75                 | 79                 | 71                 | 49                 | 39                 | -8                    | -32                   | -10                          | -40                                         | -36                                         | -50.52%                                       | 40                 |
| Nursing/ Midwifery other                 | 10                 | 9                  | 11                 | 12                 | 12                 | +3                    | +0                    | -1                           | +3                                          | +1                                          | 36.16%                                        | 14                 |
| Nursing & Midwifery                      | 1,374              | 1,551              | 1,704              | 1,712              | 1,715              | +153                  | +11                   | +3                           | +164                                        | +341                                        | 10.56%                                        | 1,917              |
| Dietitians                               | 46                 | 58                 | 55.09              | 55                 | 54                 | -3                    | -1                    | -1                           | -5                                          | +8                                          | -7.84%                                        | 59                 |
| Occupational Therapists                  | 20                 | 22                 | 29.66              | 28                 | 28                 | +7                    | -2                    | -0                           | +5                                          | +8                                          | 24.20%                                        | 33                 |
| Orthoptists                              | 6                  | 4                  | 4.67               | 5                  | 6                  | +0                    | +1                    | +1                           | +1                                          | -1                                          | 26.47%                                        | 7                  |
| Physiotherapists                         | 49                 | 56                 | 59.33              | 58                 | 56                 | +3                    | -3                    | -2                           | +0                                          | +8                                          | 0.66%                                         | 64                 |
| Speech & Language Therapists             | 15                 | 19                 | 23.55              | 23                 | 23                 | +5                    | -0                    | +0                           | +5                                          | +8                                          | 24.79%                                        | 27                 |
| Therapy Professions                      | 136                | 160                | 172                | 169                | 167                | +12                   | -5                    | -2                           | +7                                          | +31                                         | 4.39%                                         | 190                |
| Health Science/ Diagnostics              | 280                | 304                | 322                | 326                | 329                | +18                   | +7                    | +3                           | +25                                         | +49                                         | 8.36%                                         | 355                |
| Social Workers                           | 57                 | 64                 | 71                 | 74                 | 74                 | +7                    | +2                    | +0                           | +10                                         | +17                                         | 15.13%                                        | 83                 |
| Psychologists                            | 38                 | 44                 | 62                 | 64                 | 63                 | +18                   | +2                    | -1                           | +19                                         | +25                                         | 44.03%                                        | 82                 |
| Pharmacy                                 | 45                 | 58                 | 62                 | 64                 | 65                 | +4                    | +3                    | +1                           | +7                                          | +20                                         | 11.96%                                        | 72                 |
| H&SC, Other                              | 25                 | 37                 | 30                 | 30                 | 31                 | -6                    | +0                    | +1                           | -6                                          | +6                                          | -16.03%                                       | 39                 |
| Health & Social Care Professionals       | 581                | 666                | 720                | 727                | 729                | +54                   | +9                    | +2                           | +63                                         | +148                                        | 9.39%                                         | 821                |
| Management (VIII & above)                | 52                 | 72                 | 75                 | 74                 | 77                 | +3                    | +2                    | +3                           | +5                                          | +25                                         | 6.50%                                         | 78                 |
| Administrative/ Supervisory (V to VII)   | 272                | 358                | 438                | 424                | 423                | +79                   | -15                   | -1                           | +64                                         | +151                                        | 17.97%                                        | 439                |
| Clerical (III & IV)                      | 420                | 430                | 441                | 436                | 432                | +11                   | -9                    | -4                           | +1                                          | +11                                         | 0.28%                                         | 503                |
| Management & Administrative              | 744                | 861                | 954                | 934                | 931                | +93                   | -23                   | -2                           | +70                                         | +187                                        | 8.17%                                         | 1,020              |
| Support                                  | 195                | 211                | 225                | 221                | 224                | +14                   | -1                    | +3                           | +13                                         | +29                                         | 6.17%                                         | 253                |
| Maintenance/ Technical                   | 15                 | 14                 | 15                 | 16                 | 16                 | +1                    | +1                    | +0                           | +1                                          | +1                                          | 8.87%                                         | 16                 |
| General Support                          | 210                | 225                | 240                | 236                | 240                | +15                   | -0                    | +3                           | +14                                         | +30                                         | 6.34%                                         | 269                |
| Health Care Assistants                   | 165                | 181                | 220                | 216                | 216                | +39                   | -4                    | -0                           | +35                                         | +51                                         | 19.16%                                        | 248                |
| Care, other                              | 14                 | 10                 | 9                  | 8                  | 9                  | -1                    | -1                    | +0                           | -2                                          | -5                                          | -15.19%                                       | 10                 |
| Patient & Client Care                    | 179                | 191                | 229                | 224                | 224                | +38                   | -5                    | +0                           | +33                                         | +46                                         | 17.35%                                        | 258                |