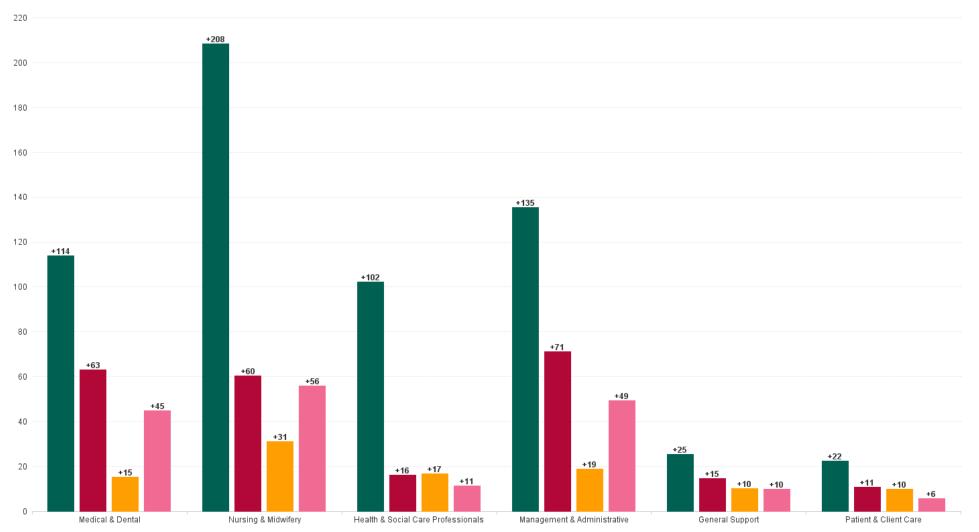

# Employment by Staff Group APR 2023

| APR 2023                                 | WTE DEC<br>2019 | WTE DEC<br>2022 | WTE<br>MAR<br>2023 | WTE APR<br>2023 | WTE<br>change<br>since DEC<br>2019 | WTE<br>change<br>since DEC<br>2022 | WTE<br>change<br>since MAR<br>2023 | No.<br>APR<br>2023 |
|------------------------------------------|-----------------|-----------------|--------------------|-----------------|------------------------------------|------------------------------------|------------------------------------|--------------------|
| Overall                                  | 3,602           | 4,108           | 4,144              | 4,210           | +608                               | +102                               | +66                                | 4,702              |
| Consultants                              | 220             | 279             | 277                | 284             | +63                                | +5                                 | +7                                 | 302                |
| Registrars                               | 204             | 226             | 222                | 233             | +28                                | +7                                 | +10                                | 242                |
| SHO/ Interns                             | 88              | 107             | 110                | 110             | +22                                | +3                                 | -0                                 | 113                |
| Medical/ Dental, other                   | 1               | 1               | 1                  | 1               | +0                                 | +0                                 | +0                                 | 3                  |
| Medical & Dental                         | 514             | 612             | 611                | 628             | +114                               | +15                                | +17                                | 660                |
| Nurse/ Midwife Manager                   | 331             | 375             | 396                | 401             | +70                                | +26                                | +6                                 | 461                |
| Nurse/ Midwife Specialist & AN/MP        | 152             | 206             | 211                | 209             | +57                                | +3                                 | -2                                 | 244                |
| Staff Nurse/ Staff Midwife               | 805             | 882             | 891                | 919             | +114                               | +37                                | +28                                | 1,019              |
| Nursing/ Midwifery awaiting registration |                 | 2               | 2                  | 2               | +2                                 | +1                                 | +1                                 | 3                  |
| Post-registration Nurse/ Midwife Student | 63              | 57              | 40                 | 39              | -24                                | -18                                | -1                                 | 39                 |
| Pre-registration Nurse/ Midwife Intern   | 12              | 21              | 3                  | 3               | -9                                 | -18                                | -0                                 | 3                  |
| Nursing/ Midwifery Student               | 75              | 79              | 45                 | 44              | -31                                | -35                                | -1                                 | 45                 |
| Nursing/ Midwifery other                 | 10              | 9               | 8                  | 9               | -2                                 | +0                                 | +0                                 | 10                 |
| Nursing & Midwifery                      | 1,374           | 1,551           | 1,551              | 1,583           | +208                               | +31                                | +32                                | 1,779              |
| Therapy Professions                      | 136             | 160             | 161                | 160             | +24                                | +1                                 | -1                                 | 185                |
| Health Science/ Diagnostics              | 280             | 304             | 313                | 311             | +31                                | +7                                 | -2                                 | 336                |
| Social Workers                           | 57              | 64              | 67                 | 67              | +10                                | +3                                 | -0                                 | 79                 |
| Psychologists                            | 38              | 44              | 49                 | 50              | +12                                | +6                                 | +1                                 | 64                 |
| Pharmacy                                 | 45              | 58              | 54                 | 55              | +10                                | -3                                 | +1                                 | 62                 |
| H&SC, Other                              | 25              | 37              | 38                 | 40              | +14                                | +3                                 | +1                                 | 47                 |
| Health & Social Care Professionals       | 581             | 666             | 684                | 683             | +102                               | +17                                | -0                                 | 773                |
| Management (VIII & above)                | 52              | 72              | 76                 | 79              | +27                                | +7                                 | +4                                 | 80                 |
| Administrative/ Supervisory (V to VII)   | 272             | 358             | 357                | 362             | +90                                | +3                                 | +4                                 | 384                |
| Clerical (III & IV)                      | 420             | 430             | 433                | 439             | +18                                | +8                                 | +6                                 | 520                |
| Management & Administrative              | 744             | 861             | 865                | 880             | +135                               | +19                                | +14                                | 984                |
| Support                                  | 195             | 211             | 219                | 220             | +25                                | +9                                 | +1                                 | 254                |
| Maintenance/ Technical                   | 15              | 14              | 16                 | 16              | +1                                 | +1                                 | +0                                 | 16                 |
| General Support                          | 210             | 225             | 234                | 236             | +25                                | +10                                | +1                                 | 270                |
| Health Care Assistants                   | 165             | 181             | 190                | 193             | +28                                | +11                                | +2                                 | 226                |
| Care, other                              | 14              | 10              | 9                  | 9               | -5                                 | -1                                 | -0                                 | 10                 |
| Patient & Client Care                    | 179             | 191             | 199                | 201             | +22                                | +10                                | +2                                 | 236                |

## Section 38 Hospitals

| APR 2023                                 | WTE DEC<br>2019 | WTE DEC<br>2022 | WTE<br>MAR<br>2023 | WTE APR<br>2023 | WTE<br>change<br>since DEC<br>2019 | WTE<br>change<br>since DEC<br>2022 | WTE<br>change<br>since MAR<br>2023 | No.<br>APR<br>2023 |
|------------------------------------------|-----------------|-----------------|--------------------|-----------------|------------------------------------|------------------------------------|------------------------------------|--------------------|
| Total Section 38 Hospitals               | 3,602           | 4,108           | 4,144              | 4,210           | +608                               | +102                               | +66                                | 4,702              |
| Consultants                              | 220             | 279             | 277                | 284             | +63                                | +5                                 | +7                                 | 302                |
| Registrars                               | 204             | 226             | 222                | 233             | +28                                | +7                                 | +10                                | 242                |
| SHO/ Interns                             | 88              | 107             | 110                | 110             | +22                                | +3                                 | -0                                 | 113                |
| Medical/ Dental, other                   | 1               | 1               | 1                  | 1               | +0                                 | +0                                 | +0                                 | 3                  |
| Medical & Dental                         | 514             | 612             | 611                | 628             | +114                               | +15                                | +17                                | 660                |
| Nurse/ Midwife Manager                   | 331             | 375             | 396                | 401             | +70                                | +26                                | +6                                 | 461                |
| Nurse/ Midwife Specialist & AN/MP        | 152             | 206             | 211                | 209             | +57                                | +3                                 | -2                                 | 244                |
| Staff Nurse/ Staff Midwife               | 805             | 882             | 891                | 919             | +114                               | +37                                | +28                                | 1,019              |
| Nursing/ Midwifery awaiting registration |                 | 2               | 2                  | 2               | +2                                 | -6                                 | +1                                 | 3                  |
| Post-registration Nurse/ Midwife Student | 63              | 57              | 40                 | 39              | -16                                | -7                                 | -1                                 | 39                 |
| Pre-registration Nurse/ Midwife Intern   | 12              | 21              | 3                  | 3               | +2                                 | -3                                 | -0                                 | 3                  |
| Nursing/ Midwifery Student               | 75              | 79              | 45                 | 44              | -31                                | -35                                | -1                                 | 45                 |
| Nursing/ Midwifery other                 | 10              | 9               | 8                  | 9               | -2                                 | +0                                 | +0                                 | 10                 |
| Nursing & Midwifery                      | 1,374           | 1,551           | 1,551              | 1,583           | +208                               | +31                                | +32                                | 1,779              |
| Therapy Professions                      | 136             | 160             | 161                | 160             | +24                                | +1                                 | -1                                 | 185                |
| Health Science/ Diagnostics              | 280             | 304             | 313                | 311             | +31                                | +7                                 | -2                                 | 336                |
| Social Workers                           | 57              | 64              | 67                 | 67              | +10                                | +3                                 | -0                                 | 79                 |
| Psychologists                            | 38              | 44              | 49                 | 50              | +12                                | +6                                 | +1                                 | 64                 |
| Pharmacy                                 | 45              | 58              | 54                 | 55              | +10                                | -3                                 | +1                                 | 62                 |
| H&SC, Other                              | 25              | 37              | 38                 | 40              | +14                                | +3                                 | +1                                 | 47                 |
| Health & Social Care Professionals       | 581             | 666             | 684                | 683             | +102                               | +17                                | -0                                 | 773                |
| Management (VIII & above)                | 52              | 72              | 76                 | 79              | +27                                | +7                                 | +4                                 | 80                 |
| Administrative/ Supervisory (V to VII)   | 272             | 358             | 357                | 362             | +90                                | +3                                 | +4                                 | 384                |
| Clerical (III & IV)                      | 420             | 430             | 433                | 439             | +18                                | +8                                 | +6                                 | 520                |
| Management & Administrative              | 744             | 861             | 865                | 880             | +135                               | +19                                | +14                                | 984                |
| Support                                  | 195             | 211             | 219                | 220             | +25                                | +9                                 | +1                                 | 254                |
| Maintenance/ Technical                   | 15              | 14              | 16                 | 16              | +1                                 | +1                                 | +0                                 | 16                 |
| General Support                          | 210             | 225             | 234                | 236             | +25                                | +10                                | +1                                 | 270                |
| Health Care Assistants                   | 165             | 181             | 190                | 193             | +28                                | +11                                | +2                                 | 226                |
| Care, other                              | 14              | 10              | 9                  | 9               | -5                                 | -1                                 | -0                                 | 10                 |
| Patient & Client Care                    | 179             | 191             | 199                | 201             | +22                                | +10                                | +2                                 | 236                |