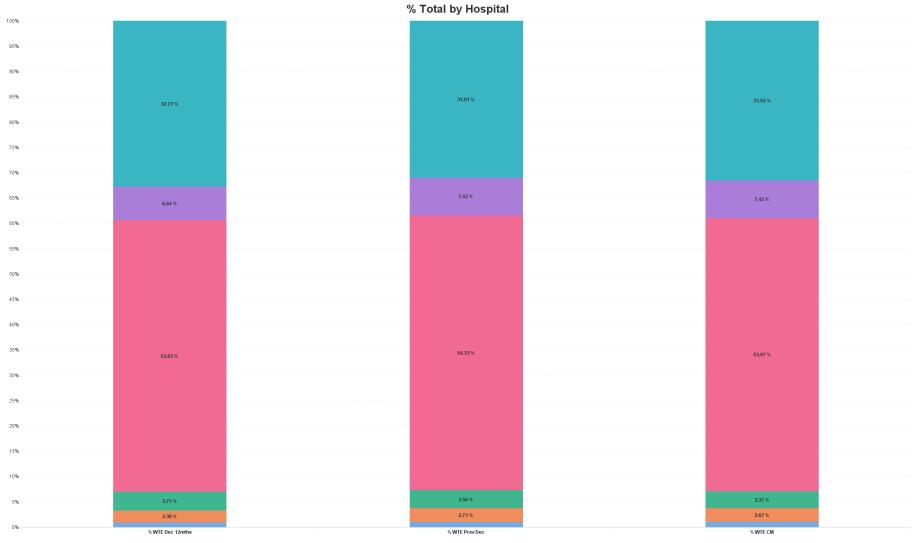

# **Employment Report by Hospital : APR 2023**

| APR 2023             | WTE DEC<br>2019 | WTE DEC<br>2022 | WTE<br>MAR<br>2023 | WTE APR<br>2023 | WTE<br>change<br>since DEC<br>2019 | WTE<br>change<br>since DEC<br>2022 | WTE<br>change<br>since MAR<br>2023 | No.<br>APR<br>2023 |
|----------------------|-----------------|-----------------|--------------------|-----------------|------------------------------------|------------------------------------|------------------------------------|--------------------|
| Overall              | 3,602           | 4,108           | 4,144              | 4,210           | +608                               | +102                               | +66                                | 4,702              |
| CHI at Temple Street | 1,184           | 1,274           | 1,309              | 1,328           | +144                               | +55                                | +19                                | 1,483              |
| CHI at Crumlin       | 1,967           | 2,232           | 2,239              | 2,272           | +305                               | +40                                | +33                                | 2,546              |
| CHI at Tallaght      | 255             | 305             | 302                | 312             | +57                                | +8                                 | +11                                | 349                |
| CHI Corporate        | 3               | 40              | 42                 | 43              | +40                                | +2                                 | +1                                 | 43                 |
| CHI Programme        | 57              | 111             | 111                | 113             | +56                                | +1                                 | +2                                 | 117                |
| CHI at Connolly      | 136             | 146             | 142                | 142             | +6                                 | -4                                 | +0                                 | 164                |