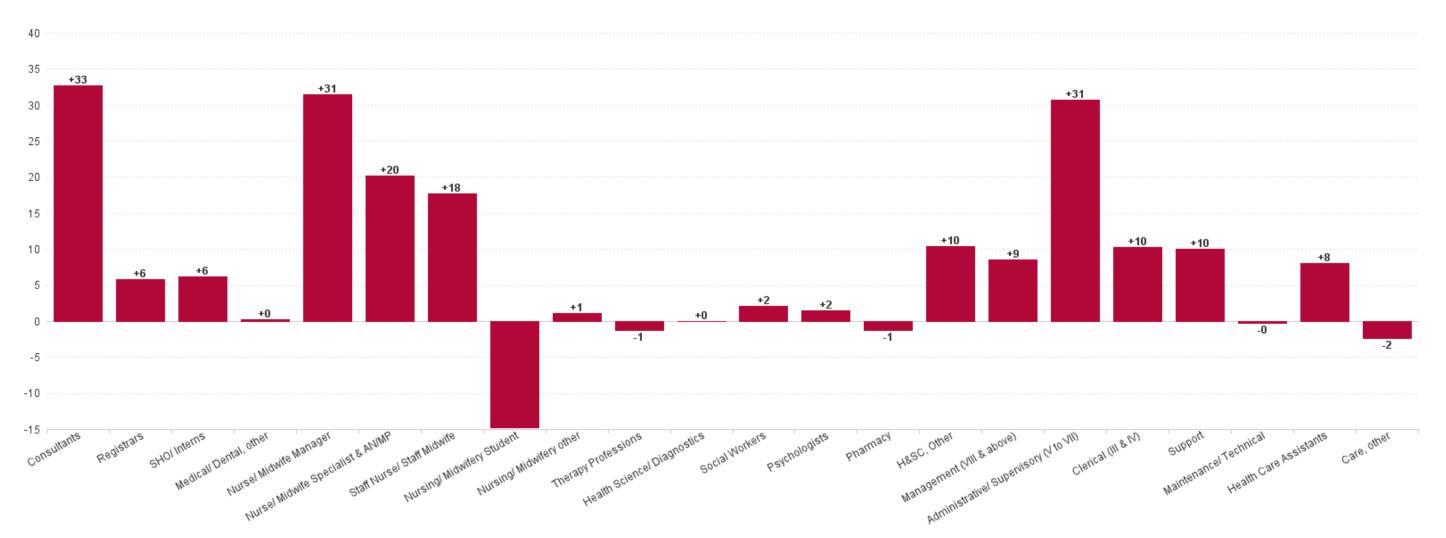

# Employment by Staff Group APR 2023

| APR 2023                                 | WTE DEC<br>2019 | WTE DEC<br>2022 | WTE<br>MAR<br>2023 | WTE APR<br>2023 | WTE<br>change<br>since DEC<br>2019 | WTE<br>change<br>since DEC<br>2022 | WTE<br>change<br>since MAR<br>2023 | No.<br>APR<br>2023 |
|------------------------------------------|-----------------|-----------------|--------------------|-----------------|------------------------------------|------------------------------------|------------------------------------|--------------------|
| Overall                                  | 3,602           | 4,108           | 4,144              | 4,210           | +608                               | +102                               | +66                                | 4,702              |
| Consultants                              | 220             | 279             | 277                | 284             | +63                                | +5                                 | +7                                 | 302                |
| Registrars                               | 204             | 226             | 222                | 233             | +28                                | +7                                 | +10                                | 242                |
| SHO/ Interns                             | 88              | 107             | 110                | 110             | +22                                | +3                                 | -0                                 | 113                |
| Medical/ Dental, other                   | 1               | 1               | 1                  | 1               | +0                                 | +0                                 | +0                                 | 3                  |
| Medical & Dental                         | 514             | 612             | 611                | 628             | +114                               | +15                                | +17                                | 660                |
| Nurse/ Midwife Manager                   | 331             | 375             | 396                | 401             | +70                                | +26                                | +6                                 | 461                |
| Nurse/ Midwife Specialist & AN/MP        | 152             | 206             | 211                | 209             | +57                                | +3                                 | -2                                 | 244                |
| Staff Nurse/ Staff Midwife               | 805             | 882             | 891                | 919             | +114                               | +37                                | +28                                | 1,019              |
| Nursing/ Midwifery awaiting registration |                 | 2               | 2                  | 2               | +2                                 | +1                                 | +1                                 | 3                  |
| Post-registration Nurse/ Midwife Student | 63              | 57              | 40                 | 39              | -24                                | -18                                | -1                                 | 39                 |
| Pre-registration Nurse/ Midwife Intern   | 12              | 21              | 3                  | 3               | -9                                 | -18                                | -0                                 | 3                  |
| Nursing/ Midwifery Student               | 75              | 79              | 45                 | 44              | -31                                | -35                                | -1                                 | 45                 |
| Nursing/ Midwifery other                 | 10              | 9               | 8                  | 9               | -2                                 | +0                                 | +0                                 | 10                 |
| Nursing & Midwifery                      | 1,374           | 1,551           | 1,551              | 1,583           | +208                               | +31                                | +32                                | 1,779              |
| Therapy Professions                      | 136             | 160             | 161                | 160             | +24                                | +1                                 | -1                                 | 185                |
| Health Science/ Diagnostics              | 280             | 304             | 313                | 311             | +31                                | +7                                 | -2                                 | 336                |
| Social Workers                           | 57              | 64              | 67                 | 67              | +10                                | +3                                 | -0                                 | 79                 |
| Psychologists                            | 38              | 44              | 49                 | 50              | +12                                | +6                                 | +1                                 | 64                 |
| Pharmacy                                 | 45              | 58              | 54                 | 55              | +10                                | -3                                 | +1                                 | 62                 |
| H&SC, Other                              | 25              | 37              | 38                 | 40              | +14                                | +3                                 | +1                                 | 47                 |
| Health & Social Care Professionals       | 581             | 666             | 684                | 683             | +102                               | +17                                | -0                                 | 773                |
| Management (VIII & above)                | 52              | 72              | 76                 | 79              | +27                                | +7                                 | +4                                 | 80                 |
| Administrative/ Supervisory (V to VII)   | 272             | 358             | 357                | 362             | +90                                | +3                                 | +4                                 | 384                |
| Clerical (III & IV)                      | 420             | 430             | 433                | 439             | +18                                | +8                                 | +6                                 | 520                |
| Management & Administrative              | 744             | 861             | 865                | 880             | +135                               | +19                                | +14                                | 984                |
| Support                                  | 195             | 211             | 219                | 220             | +25                                | +9                                 | +1                                 | 254                |
| Maintenance/ Technical                   | 15              | 14              | 16                 | 16              | +1                                 | +1                                 | +0                                 | 16                 |
| General Support                          | 210             | 225             | 234                | 236             | +25                                | +10                                | +1                                 | 270                |
| Health Care Assistants                   | 165             | 181             | 190                | 193             | +28                                | +11                                | +2                                 | 226                |
| Care, other                              | 14              | 10              | 9                  | 9               | -5                                 | -1                                 | -0                                 | 10                 |
| Patient & Client Care                    | 179             | 191             | 199                | 201             | +22                                | +10                                | +2                                 | 236                |

# WTE Change by Staff Category

■ WTE change since DEC 2019 ■ WTE change since DEC 2021 ■ WTE change since DEC 2022 ■ WTE change since APR 2022

Æ

## Section 38 Hospitals

| APR 2023                                 | WTE DEC<br>2019 | WTE DEC<br>2022 | WTE<br>MAR<br>2023 | WTE APR<br>2023 | WTE<br>change<br>since DEC<br>2019 | WTE<br>change<br>since DEC<br>2022 | WTE<br>change<br>since MAR<br>2023 | No.<br>APR<br>2023 |
|------------------------------------------|-----------------|-----------------|--------------------|-----------------|------------------------------------|------------------------------------|------------------------------------|--------------------|
| Total Section 38 Hospitals               | 3,602           | 4,108           | 4,144              | 4,210           | +608                               | +102                               | +66                                | 4,702              |
| Consultants                              | 220             | 279             | 277                | 284             | +63                                | +5                                 | +7                                 | 302                |
| Registrars                               | 204             | 226             | 222                | 233             | +28                                | +7                                 | +10                                | 242                |
| SHO/ Interns                             | 88              | 107             | 110                | 110             | +22                                | +3                                 | -0                                 | 113                |
| Medical/ Dental, other                   | 1               | 1               | 1                  | 1               | +0                                 | +0                                 | +0                                 | 3                  |
| Medical & Dental                         | 514             | 612             | 611                | 628             | +114                               | +15                                | +17                                | 660                |
| Nurse/ Midwife Manager                   | 331             | 375             | 396                | 401             | +70                                | +26                                | +6                                 | 461                |
| Nurse/ Midwife Specialist & AN/MP        | 152             | 206             | 211                | 209             | +57                                | +3                                 | -2                                 | 244                |
| Staff Nurse/ Staff Midwife               | 805             | 882             | 891                | 919             | +114                               | +37                                | +28                                | 1,019              |
| Nursing/ Midwifery awaiting registration |                 | 2               | 2                  | 2               | +2                                 | -6                                 | +1                                 | 3                  |
| Post-registration Nurse/ Midwife Student | 63              | 57              | 40                 | 39              | -16                                | -7                                 | -1                                 | 39                 |
| Pre-registration Nurse/ Midwife Intern   | 12              | 21              | 3                  | 3               | +2                                 | -3                                 | -0                                 | 3                  |
| Nursing/ Midwifery Student               | 75              | 79              | 45                 | 44              | -31                                | -35                                | -1                                 | 45                 |
| Nursing/ Midwifery other                 | 10              | 9               | 8                  | 9               | -2                                 | +0                                 | +0                                 | 10                 |
| Nursing & Midwifery                      | 1,374           | 1,551           | 1,551              | 1,583           | +208                               | +31                                | +32                                | 1,779              |
| Therapy Professions                      | 136             | 160             | 161                | 160             | +24                                | +1                                 | -1                                 | 185                |
| Health Science/ Diagnostics              | 280             | 304             | 313                | 311             | +31                                | +7                                 | -2                                 | 336                |
| Social Workers                           | 57              | 64              | 67                 | 67              | +10                                | +3                                 | -0                                 | 79                 |
| Psychologists                            | 38              | 44              | 49                 | 50              | +12                                | +6                                 | +1                                 | 64                 |
| Pharmacy                                 | 45              | 58              | 54                 | 55              | +10                                | -3                                 | +1                                 | 62                 |
| H&SC, Other                              | 25              | 37              | 38                 | 40              | +14                                | +3                                 | +1                                 | 47                 |
| Health & Social Care Professionals       | 581             | 666             | 684                | 683             | +102                               | +17                                | -0                                 | 773                |
| Management (VIII & above)                | 52              | 72              | 76                 | 79              | +27                                | +7                                 | +4                                 | 80                 |
| Administrative/ Supervisory (V to VII)   | 272             | 358             | 357                | 362             | +90                                | +3                                 | +4                                 | 384                |
| Clerical (III & IV)                      | 420             | 430             | 433                | 439             | +18                                | +8                                 | +6                                 | 520                |
| Management & Administrative              | 744             | 861             | 865                | 880             | +135                               | +19                                | +14                                | 984                |
| Support                                  | 195             | 211             | 219                | 220             | +25                                | +9                                 | +1                                 | 254                |
| Maintenance/ Technical                   | 15              | 14              | 16                 | 16              | +1                                 | +1                                 | +0                                 | 16                 |
| General Support                          | 210             | 225             | 234                | 236             | +25                                | +10                                | +1                                 | 270                |
| Health Care Assistants                   | 165             | 181             | 190                | 193             | +28                                | +11                                | +2                                 | 226                |
| Care, other                              | 14              | 10              | 9                  | 9               | -5                                 | -1                                 | -0                                 | 10                 |
| Patient & Client Care                    | 179             | 191             | 199                | 201             | +22                                | +10                                | +2                                 | 236                |