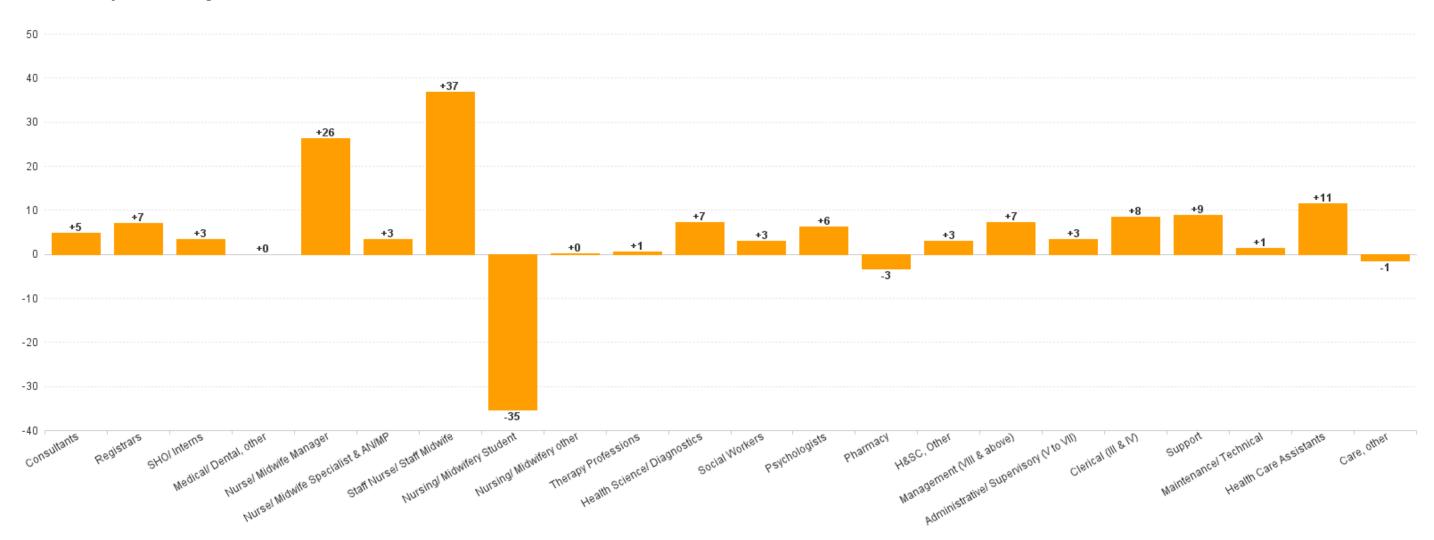

# Employment by Staff Group APR 2023

| APR 2023                                 | WTE DEC<br>2019 | WTE DEC<br>2022 | WTE<br>MAR<br>2023 | WTE APR<br>2023 | WTE<br>change<br>since DEC<br>2019 | WTE<br>change<br>since DEC<br>2022 | WTE<br>change<br>since MAR<br>2023 | No.<br>APR<br>2023 |
|------------------------------------------|-----------------|-----------------|--------------------|-----------------|------------------------------------|------------------------------------|------------------------------------|--------------------|
| Overall                                  | 3,602           | 4,108           | 4,144              | 4,210           | +608                               | +102                               | +66                                | 4,702              |
| Consultants                              | 220             | 279             | 277                | 284             | +63                                | +5                                 | +7                                 | 302                |
| Registrars                               | 204             | 226             | 222                | 233             | +28                                | +7                                 | +10                                | 242                |
| SHO/ Interns                             | 88              | 107             | 110                | 110             | +22                                | +3                                 | -0                                 | 113                |
| Medical/ Dental, other                   | 1               | 1               | 1                  | 1               | +0                                 | +0                                 | +0                                 | 3                  |
| Medical & Dental                         | 514             | 612             | 611                | 628             | +114                               | +15                                | +17                                | 660                |
| Nurse/ Midwife Manager                   | 331             | 375             | 396                | 401             | +70                                | +26                                | +6                                 | 461                |
| Nurse/ Midwife Specialist & AN/MP        | 152             | 206             | 211                | 209             | +57                                | +3                                 | -2                                 | 244                |
| Staff Nurse/ Staff Midwife               | 805             | 882             | 891                | 919             | +114                               | +37                                | +28                                | 1,019              |
| Nursing/ Midwifery awaiting registration |                 | 2               | 2                  | 2               | +2                                 | +1                                 | +1                                 | 3                  |
| Post-registration Nurse/ Midwife Student | 63              | 57              | 40                 | 39              | -24                                | -18                                | -1                                 | 39                 |
| Pre-registration Nurse/ Midwife Intern   | 12              | 21              | 3                  | 3               | -9                                 | -18                                | -0                                 | 3                  |
| Nursing/ Midwifery Student               | 75              | 79              | 45                 | 44              | -31                                | -35                                | -1                                 | 45                 |
| Nursing/ Midwifery other                 | 10              | 9               | 8                  | 9               | -2                                 | +0                                 | +0                                 | 10                 |
| Nursing & Midwifery                      | 1,374           | 1,551           | 1,551              | 1,583           | +208                               | +31                                | +32                                | 1,779              |
| Therapy Professions                      | 136             | 160             | 161                | 160             | +24                                | +1                                 | -1                                 | 185                |
| Health Science/ Diagnostics              | 280             | 304             | 313                | 311             | +31                                | +7                                 | -2                                 | 336                |
| Social Workers                           | 57              | 64              | 67                 | 67              | +10                                | +3                                 | -0                                 | 79                 |
| Psychologists                            | 38              | 44              | 49                 | 50              | +12                                | +6                                 | +1                                 | 64                 |
| Pharmacy                                 | 45              | 58              | 54                 | 55              | +10                                | -3                                 | +1                                 | 62                 |
| H&SC, Other                              | 25              | 37              | 38                 | 40              | +14                                | +3                                 | +1                                 | 47                 |
| Health & Social Care Professionals       | 581             | 666             | 684                | 683             | +102                               | +17                                | -0                                 | 773                |
| Management (VIII & above)                | 52              | 72              | 76                 | 79              | +27                                | +7                                 | +4                                 | 80                 |
| Administrative/ Supervisory (V to VII)   | 272             | 358             | 357                | 362             | +90                                | +3                                 | +4                                 | 384                |
| Clerical (III & IV)                      | 420             | 430             | 433                | 439             | +18                                | +8                                 | +6                                 | 520                |
| Management & Administrative              | 744             | 861             | 865                | 880             | +135                               | +19                                | +14                                | 984                |
| Support                                  | 195             | 211             | 219                | 220             | +25                                | +9                                 | +1                                 | 254                |
| Maintenance/ Technical                   | 15              | 14              | 16                 | 16              | +1                                 | +1                                 | +0                                 | 16                 |
| General Support                          | 210             | 225             | 234                | 236             | +25                                | +10                                | +1                                 | 270                |
| Health Care Assistants                   | 165             | 181             | 190                | 193             | +28                                | +11                                | +2                                 | 226                |
| Care, other                              | 14              | 10              | 9                  | 9               | -5                                 | -1                                 | -0                                 | 10                 |
| Patient & Client Care                    | 179             | 191             | 199                | 201             | +22                                | +10                                | +2                                 | 236                |

# WTE Change by Staff Category

■ WTE change since DEC 2019 ■ WTE change since DEC 2021 ■ WTE change since DEC 2022 ■ WTE change since APR 2022

Æ

## Section 38 Hospitals

| APR 2023                                 | WTE DEC<br>2019 | WTE DEC<br>2022 | WTE<br>MAR<br>2023 | WTE APR<br>2023 | WTE<br>change<br>since DEC<br>2019 | WTE<br>change<br>since DEC<br>2022 | WTE<br>change<br>since MAR<br>2023 | No.<br>APR<br>2023 |
|------------------------------------------|-----------------|-----------------|--------------------|-----------------|------------------------------------|------------------------------------|------------------------------------|--------------------|
| Total Section 38 Hospitals               | 3,602           | 4,108           | 4,144              | 4,210           | +608                               | +102                               | +66                                | 4,702              |
| Consultants                              | 220             | 279             | 277                | 284             | +63                                | +5                                 | +7                                 | 302                |
| Registrars                               | 204             | 226             | 222                | 233             | +28                                | +7                                 | +10                                | 242                |
| SHO/ Interns                             | 88              | 107             | 110                | 110             | +22                                | +3                                 | -0                                 | 113                |
| Medical/ Dental, other                   | 1               | 1               | 1                  | 1               | +0                                 | +0                                 | +0                                 | 3                  |
| Medical & Dental                         | 514             | 612             | 611                | 628             | +114                               | +15                                | +17                                | 660                |
| Nurse/ Midwife Manager                   | 331             | 375             | 396                | 401             | +70                                | +26                                | +6                                 | 461                |
| Nurse/ Midwife Specialist & AN/MP        | 152             | 206             | 211                | 209             | +57                                | +3                                 | -2                                 | 244                |
| Staff Nurse/ Staff Midwife               | 805             | 882             | 891                | 919             | +114                               | +37                                | +28                                | 1,019              |
| Nursing/ Midwifery awaiting registration |                 | 2               | 2                  | 2               | +2                                 | -6                                 | +1                                 | 3                  |
| Post-registration Nurse/ Midwife Student | 63              | 57              | 40                 | 39              | -16                                | -7                                 | -1                                 | 39                 |
| Pre-registration Nurse/ Midwife Intern   | 12              | 21              | 3                  | 3               | +2                                 | -3                                 | -0                                 | 3                  |
| Nursing/ Midwifery Student               | 75              | 79              | 45                 | 44              | -31                                | -35                                | -1                                 | 45                 |
| Nursing/ Midwifery other                 | 10              | 9               | 8                  | 9               | -2                                 | +0                                 | +0                                 | 10                 |
| Nursing & Midwifery                      | 1,374           | 1,551           | 1,551              | 1,583           | +208                               | +31                                | +32                                | 1,779              |
| Therapy Professions                      | 136             | 160             | 161                | 160             | +24                                | +1                                 | -1                                 | 185                |
| Health Science/ Diagnostics              | 280             | 304             | 313                | 311             | +31                                | +7                                 | -2                                 | 336                |
| Social Workers                           | 57              | 64              | 67                 | 67              | +10                                | +3                                 | -0                                 | 79                 |
| Psychologists                            | 38              | 44              | 49                 | 50              | +12                                | +6                                 | +1                                 | 64                 |
| Pharmacy                                 | 45              | 58              | 54                 | 55              | +10                                | -3                                 | +1                                 | 62                 |
| H&SC, Other                              | 25              | 37              | 38                 | 40              | +14                                | +3                                 | +1                                 | 47                 |
| Health & Social Care Professionals       | 581             | 666             | 684                | 683             | +102                               | +17                                | -0                                 | 773                |
| Management (VIII & above)                | 52              | 72              | 76                 | 79              | +27                                | +7                                 | +4                                 | 80                 |
| Administrative/ Supervisory (V to VII)   | 272             | 358             | 357                | 362             | +90                                | +3                                 | +4                                 | 384                |
| Clerical (III & IV)                      | 420             | 430             | 433                | 439             | +18                                | +8                                 | +6                                 | 520                |
| Management & Administrative              | 744             | 861             | 865                | 880             | +135                               | +19                                | +14                                | 984                |
| Support                                  | 195             | 211             | 219                | 220             | +25                                | +9                                 | +1                                 | 254                |
| Maintenance/ Technical                   | 15              | 14              | 16                 | 16              | +1                                 | +1                                 | +0                                 | 16                 |
| General Support                          | 210             | 225             | 234                | 236             | +25                                | +10                                | +1                                 | 270                |
| Health Care Assistants                   | 165             | 181             | 190                | 193             | +28                                | +11                                | +2                                 | 226                |
| Care, other                              | 14              | 10              | 9                  | 9               | -5                                 | -1                                 | -0                                 | 10                 |
| Patient & Client Care                    | 179             | 191             | 199                | 201             | +22                                | +10                                | +2                                 | 236                |