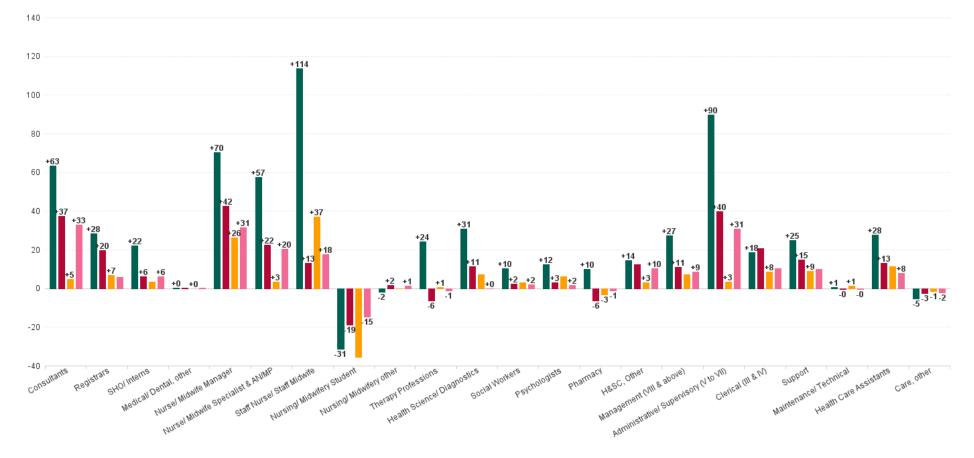

# Employment by Staff Group APR 2023

| APR 2023                                 | WTE DEC<br>2019 | WTE DEC<br>2022 | WTE<br>MAR<br>2023 | WTE APR<br>2023 | WTE<br>change<br>since DEC<br>2019 | WTE<br>change<br>since DEC<br>2022 | WTE<br>change<br>since MAR<br>2023 | No.<br>APR<br>2023 |
|------------------------------------------|-----------------|-----------------|--------------------|-----------------|------------------------------------|------------------------------------|------------------------------------|--------------------|
| Overall                                  | 3,602           | 4,108           | 4,144              | 4,210           | +608                               | +102                               | +66                                | 4,702              |
| Consultants                              | 220             | 279             | 277                | 284             | +63                                | +5                                 | +7                                 | 302                |
| Registrars                               | 204             | 226             | 222                | 233             | +28                                | +7                                 | +10                                | 242                |
| SHO/ Interns                             | 88              | 107             | 110                | 110             | +22                                | +3                                 | -0                                 | 113                |
| Medical/ Dental, other                   | 1               | 1               | 1                  | 1               | +0                                 | +0                                 | +0                                 | 3                  |
| Medical & Dental                         | 514             | 612             | 611                | 628             | +114                               | +15                                | +17                                | 660                |
| Nurse/ Midwife Manager                   | 331             | 375             | 396                | 401             | +70                                | +26                                | +6                                 | 461                |
| Nurse/ Midwife Specialist & AN/MP        | 152             | 206             | 211                | 209             | +57                                | +3                                 | -2                                 | 244                |
| Staff Nurse/ Staff Midwife               | 805             | 882             | 891                | 919             | +114                               | +37                                | +28                                | 1,019              |
| Nursing/ Midwifery awaiting registration |                 | 2               | 2                  | 2               | +2                                 | +1                                 | +1                                 | 3                  |
| Post-registration Nurse/ Midwife Student | 63              | 57              | 40                 | 39              | -24                                | -18                                | -1                                 | 39                 |
| Pre-registration Nurse/ Midwife Intern   | 12              | 21              | 3                  | 3               | -9                                 | -18                                | -0                                 | 3                  |
| Nursing/ Midwifery Student               | 75              | 79              | 45                 | 44              | -31                                | -35                                | -1                                 | 45                 |
| Nursing/ Midwifery other                 | 10              | 9               | 8                  | 9               | -2                                 | +0                                 | +0                                 | 10                 |
| Nursing & Midwifery                      | 1,374           | 1,551           | 1,551              | 1,583           | +208                               | +31                                | +32                                | 1,779              |
| Therapy Professions                      | 136             | 160             | 161                | 160             | +24                                | +1                                 | -1                                 | 185                |
| Health Science/ Diagnostics              | 280             | 304             | 313                | 311             | +31                                | +7                                 | -2                                 | 336                |
| Social Workers                           | 57              | 64              | 67                 | 67              | +10                                | +3                                 | -0                                 | 79                 |
| Psychologists                            | 38              | 44              | 49                 | 50              | +12                                | +6                                 | +1                                 | 64                 |
| Pharmacy                                 | 45              | 58              | 54                 | 55              | +10                                | -3                                 | +1                                 | 62                 |
| H&SC, Other                              | 25              | 37              | 38                 | 40              | +14                                | +3                                 | +1                                 | 47                 |
| Health & Social Care Professionals       | 581             | 666             | 684                | 683             | +102                               | +17                                | -0                                 | 773                |
| Management (VIII & above)                | 52              | 72              | 76                 | 79              | +27                                | +7                                 | +4                                 | 80                 |
| Administrative/ Supervisory (V to VII)   | 272             | 358             | 357                | 362             | +90                                | +3                                 | +4                                 | 384                |
| Clerical (III & IV)                      | 420             | 430             | 433                | 439             | +18                                | +8                                 | +6                                 | 520                |
| Management & Administrative              | 744             | 861             | 865                | 880             | +135                               | +19                                | +14                                | 984                |
| Support                                  | 195             | 211             | 219                | 220             | +25                                | +9                                 | +1                                 | 254                |
| Maintenance/ Technical                   | 15              | 14              | 16                 | 16              | +1                                 | +1                                 | +0                                 | 16                 |
| General Support                          | 210             | 225             | 234                | 236             | +25                                | +10                                | +1                                 | 270                |
| Health Care Assistants                   | 165             | 181             | 190                | 193             | +28                                | +11                                | +2                                 | 226                |
| Care, other                              | 14              | 10              | 9                  | 9               | -5                                 | -1                                 | -0                                 | 10                 |
| Patient & Client Care                    | 179             | 191             | 199                | 201             | +22                                | +10                                | +2                                 | 236                |

## Section 38 Hospitals

| APR 2023                                 | WTE DEC<br>2019 | WTE DEC<br>2022 | WTE<br>MAR<br>2023 | WTE APR<br>2023 | WTE<br>change<br>since DEC<br>2019 | WTE<br>change<br>since DEC<br>2022 | WTE<br>change<br>since MAR<br>2023 | No.<br>APR<br>2023 |
|------------------------------------------|-----------------|-----------------|--------------------|-----------------|------------------------------------|------------------------------------|------------------------------------|--------------------|
| Total Section 38 Hospitals               | 3,602           | 4,108           | 4,144              | 4,210           | +608                               | +102                               | +66                                | 4,702              |
| Consultants                              | 220             | 279             | 277                | 284             | +63                                | +5                                 | +7                                 | 302                |
| Registrars                               | 204             | 226             | 222                | 233             | +28                                | +7                                 | +10                                | 242                |
| SHO/ Interns                             | 88              | 107             | 110                | 110             | +22                                | +3                                 | -0                                 | 113                |
| Medical/ Dental, other                   | 1               | 1               | 1                  | 1               | +0                                 | +0                                 | +0                                 | 3                  |
| Medical & Dental                         | 514             | 612             | 611                | 628             | +114                               | +15                                | +17                                | 660                |
| Nurse/ Midwife Manager                   | 331             | 375             | 396                | 401             | +70                                | +26                                | +6                                 | 461                |
| Nurse/ Midwife Specialist & AN/MP        | 152             | 206             | 211                | 209             | +57                                | +3                                 | -2                                 | 244                |
| Staff Nurse/ Staff Midwife               | 805             | 882             | 891                | 919             | +114                               | +37                                | +28                                | 1,019              |
| Nursing/ Midwifery awaiting registration |                 | 2               | 2                  | 2               | +2                                 | -6                                 | +1                                 | 3                  |
| Post-registration Nurse/ Midwife Student | 63              | 57              | 40                 | 39              | -16                                | -7                                 | -1                                 | 39                 |
| Pre-registration Nurse/ Midwife Intern   | 12              | 21              | 3                  | 3               | +2                                 | -3                                 | -0                                 | 3                  |
| Nursing/ Midwifery Student               | 75              | 79              | 45                 | 44              | -31                                | -35                                | -1                                 | 45                 |
| Nursing/ Midwifery other                 | 10              | 9               | 8                  | 9               | -2                                 | +0                                 | +0                                 | 10                 |
| Nursing & Midwifery                      | 1,374           | 1,551           | 1,551              | 1,583           | +208                               | +31                                | +32                                | 1,779              |
| Therapy Professions                      | 136             | 160             | 161                | 160             | +24                                | +1                                 | -1                                 | 185                |
| Health Science/ Diagnostics              | 280             | 304             | 313                | 311             | +31                                | +7                                 | -2                                 | 336                |
| Social Workers                           | 57              | 64              | 67                 | 67              | +10                                | +3                                 | -0                                 | 79                 |
| Psychologists                            | 38              | 44              | 49                 | 50              | +12                                | +6                                 | +1                                 | 64                 |
| Pharmacy                                 | 45              | 58              | 54                 | 55              | +10                                | -3                                 | +1                                 | 62                 |
| H&SC, Other                              | 25              | 37              | 38                 | 40              | +14                                | +3                                 | +1                                 | 47                 |
| Health & Social Care Professionals       | 581             | 666             | 684                | 683             | +102                               | +17                                | -0                                 | 773                |
| Management (VIII & above)                | 52              | 72              | 76                 | 79              | +27                                | +7                                 | +4                                 | 80                 |
| Administrative/ Supervisory (V to VII)   | 272             | 358             | 357                | 362             | +90                                | +3                                 | +4                                 | 384                |
| Clerical (III & IV)                      | 420             | 430             | 433                | 439             | +18                                | +8                                 | +6                                 | 520                |
| Management & Administrative              | 744             | 861             | 865                | 880             | +135                               | +19                                | +14                                | 984                |
| Support                                  | 195             | 211             | 219                | 220             | +25                                | +9                                 | +1                                 | 254                |
| Maintenance/ Technical                   | 15              | 14              | 16                 | 16              | +1                                 | +1                                 | +0                                 | 16                 |
| General Support                          | 210             | 225             | 234                | 236             | +25                                | +10                                | +1                                 | 270                |
| Health Care Assistants                   | 165             | 181             | 190                | 193             | +28                                | +11                                | +2                                 | 226                |
| Care, other                              | 14              | 10              | 9                  | 9               | -5                                 | -1                                 | -0                                 | 10                 |
| Patient & Client Care                    | 179             | 191             | 199                | 201             | +22                                | +10                                | +2                                 | 236                |