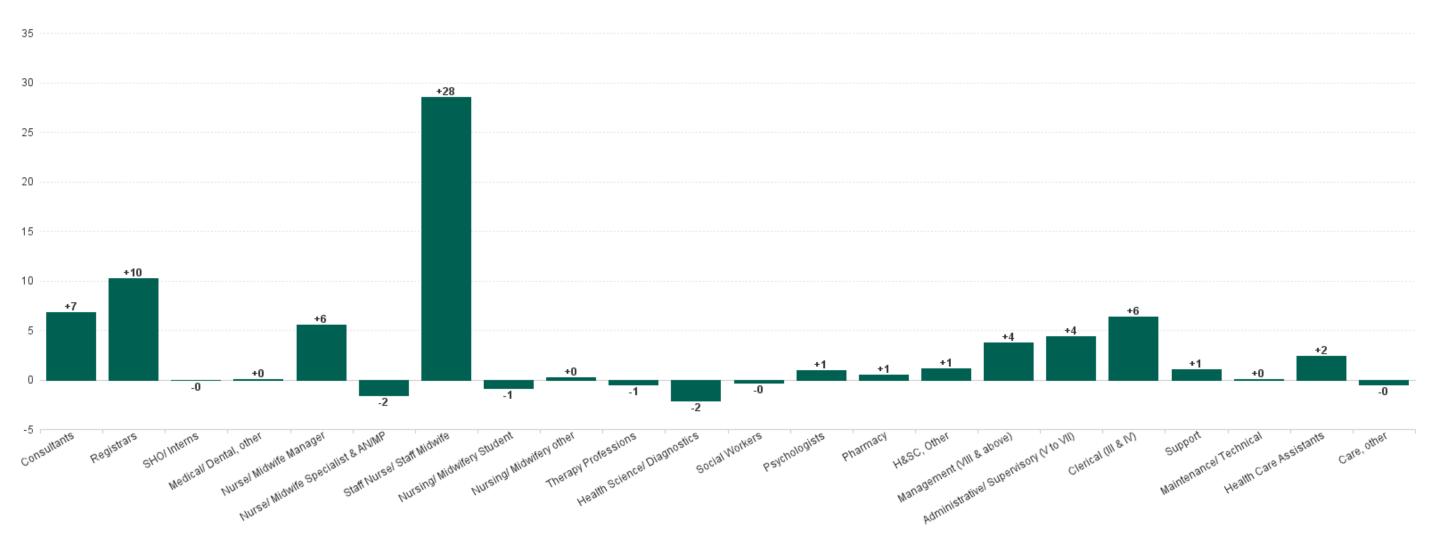

# Employment by Staff Group APR 2023

| APR 2023                                 | WTE DEC<br>2019 | WTE DEC<br>2022 | WTE<br>MAR<br>2023 | WTE APR<br>2023 | WTE<br>change<br>since DEC<br>2019 | WTE<br>change<br>since DEC<br>2022 | WTE<br>change<br>since MAR<br>2023 | No.<br>APR<br>2023 |
|------------------------------------------|-----------------|-----------------|--------------------|-----------------|------------------------------------|------------------------------------|------------------------------------|--------------------|
| Overall                                  | 3,602           | 4,108           | 4,144              | 4,210           | +608                               | +102                               | +66                                | 4,702              |
| Consultants                              | 220             | 279             | 277                | 284             | +63                                | +5                                 | +7                                 | 302                |
| Registrars                               | 204             | 226             | 222                | 233             | +28                                | +7                                 | +10                                | 242                |
| SHO/ Interns                             | 88              | 107             | 110                | 110             | +22                                | +3                                 | -0                                 | 113                |
| Medical/ Dental, other                   | 1               | 1               | 1                  | 1               | +0                                 | +0                                 | +0                                 | 3                  |
| Medical & Dental                         | 514             | 612             | 611                | 628             | +114                               | +15                                | +17                                | 660                |
| Nurse/ Midwife Manager                   | 331             | 375             | 396                | 401             | +70                                | +26                                | +6                                 | 461                |
| Nurse/ Midwife Specialist & AN/MP        | 152             | 206             | 211                | 209             | +57                                | +3                                 | -2                                 | 244                |
| Staff Nurse/ Staff Midwife               | 805             | 882             | 891                | 919             | +114                               | +37                                | +28                                | 1,019              |
| Nursing/ Midwifery awaiting registration |                 | 2               | 2                  | 2               | +2                                 | +1                                 | +1                                 | 3                  |
| Post-registration Nurse/ Midwife Student | 63              | 57              | 40                 | 39              | -24                                | -18                                | -1                                 | 39                 |
| Pre-registration Nurse/ Midwife Intern   | 12              | 21              | 3                  | 3               | -9                                 | -18                                | -0                                 | 3                  |
| Nursing/ Midwifery Student               | 75              | 79              | 45                 | 44              | -31                                | -35                                | -1                                 | 45                 |
| Nursing/ Midwifery other                 | 10              | 9               | 8                  | 9               | -2                                 | +0                                 | +0                                 | 10                 |
| Nursing & Midwifery                      | 1,374           | 1,551           | 1,551              | 1,583           | +208                               | +31                                | +32                                | 1,779              |
| Therapy Professions                      | 136             | 160             | 161                | 160             | +24                                | +1                                 | -1                                 | 185                |
| Health Science/ Diagnostics              | 280             | 304             | 313                | 311             | +31                                | +7                                 | -2                                 | 336                |
| Social Workers                           | 57              | 64              | 67                 | 67              | +10                                | +3                                 | -0                                 | 79                 |
| Psychologists                            | 38              | 44              | 49                 | 50              | +12                                | +6                                 | +1                                 | 64                 |
| Pharmacy                                 | 45              | 58              | 54                 | 55              | +10                                | -3                                 | +1                                 | 62                 |
| H&SC, Other                              | 25              | 37              | 38                 | 40              | +14                                | +3                                 | +1                                 | 47                 |
| Health & Social Care Professionals       | 581             | 666             | 684                | 683             | +102                               | +17                                | -0                                 | 773                |
| Management (VIII & above)                | 52              | 72              | 76                 | 79              | +27                                | +7                                 | +4                                 | 80                 |
| Administrative/ Supervisory (V to VII)   | 272             | 358             | 357                | 362             | +90                                | +3                                 | +4                                 | 384                |
| Clerical (III & IV)                      | 420             | 430             | 433                | 439             | +18                                | +8                                 | +6                                 | 520                |
| Management & Administrative              | 744             | 861             | 865                | 880             | +135                               | +19                                | +14                                | 984                |
| Support                                  | 195             | 211             | 219                | 220             | +25                                | +9                                 | +1                                 | 254                |
| Maintenance/ Technical                   | 15              | 14              | 16                 | 16              | +1                                 | +1                                 | +0                                 | 16                 |
| General Support                          | 210             | 225             | 234                | 236             | +25                                | +10                                | +1                                 | 270                |
| Health Care Assistants                   | 165             | 181             | 190                | 193             | +28                                | +11                                | +2                                 | 226                |
| Care, other                              | 14              | 10              | 9                  | 9               | -5                                 | -1                                 | -0                                 | 10                 |
| Patient & Client Care                    | 179             | 191             | 199                | 201             | +22                                | +10                                | +2                                 | 236                |

## Section 38 Hospitals

| APR 2023                                 | WTE DEC<br>2019 | WTE DEC<br>2022 | WTE<br>MAR<br>2023 | WTE APR<br>2023 | WTE<br>change<br>since DEC<br>2019 | WTE<br>change<br>since DEC<br>2022 | WTE<br>change<br>since MAR<br>2023 | No.<br>APR<br>2023 |
|------------------------------------------|-----------------|-----------------|--------------------|-----------------|------------------------------------|------------------------------------|------------------------------------|--------------------|
| Total Section 38 Hospitals               | 3,602           | 4,108           | 4,144              | 4,210           | +608                               | +102                               | +66                                | 4,702              |
| Consultants                              | 220             | 279             | 277                | 284             | +63                                | +5                                 | +7                                 | 302                |
| Registrars                               | 204             | 226             | 222                | 233             | +28                                | +7                                 | +10                                | 242                |
| SHO/ Interns                             | 88              | 107             | 110                | 110             | +22                                | +3                                 | -0                                 | 113                |
| Medical/ Dental, other                   | 1               | 1               | 1                  | 1               | +0                                 | +0                                 | +0                                 | 3                  |
| Medical & Dental                         | 514             | 612             | 611                | 628             | +114                               | +15                                | +17                                | 660                |
| Nurse/ Midwife Manager                   | 331             | 375             | 396                | 401             | +70                                | +26                                | +6                                 | 461                |
| Nurse/ Midwife Specialist & AN/MP        | 152             | 206             | 211                | 209             | +57                                | +3                                 | -2                                 | 244                |
| Staff Nurse/ Staff Midwife               | 805             | 882             | 891                | 919             | +114                               | +37                                | +28                                | 1,019              |
| Nursing/ Midwifery awaiting registration |                 | 2               | 2                  | 2               | +2                                 | -6                                 | +1                                 | 3                  |
| Post-registration Nurse/ Midwife Student | 63              | 57              | 40                 | 39              | -16                                | -7                                 | -1                                 | 39                 |
| Pre-registration Nurse/ Midwife Intern   | 12              | 21              | 3                  | 3               | +2                                 | -3                                 | -0                                 | 3                  |
| Nursing/ Midwifery Student               | 75              | 79              | 45                 | 44              | -31                                | -35                                | -1                                 | 45                 |
| Nursing/ Midwifery other                 | 10              | 9               | 8                  | 9               | -2                                 | +0                                 | +0                                 | 10                 |
| Nursing & Midwifery                      | 1,374           | 1,551           | 1,551              | 1,583           | +208                               | +31                                | +32                                | 1,779              |
| Therapy Professions                      | 136             | 160             | 161                | 160             | +24                                | +1                                 | -1                                 | 185                |
| Health Science/ Diagnostics              | 280             | 304             | 313                | 311             | +31                                | +7                                 | -2                                 | 336                |
| Social Workers                           | 57              | 64              | 67                 | 67              | +10                                | +3                                 | -0                                 | 79                 |
| Psychologists                            | 38              | 44              | 49                 | 50              | +12                                | +6                                 | +1                                 | 64                 |
| Pharmacy                                 | 45              | 58              | 54                 | 55              | +10                                | -3                                 | +1                                 | 62                 |
| H&SC, Other                              | 25              | 37              | 38                 | 40              | +14                                | +3                                 | +1                                 | 47                 |
| Health & Social Care Professionals       | 581             | 666             | 684                | 683             | +102                               | +17                                | -0                                 | 773                |
| Management (VIII & above)                | 52              | 72              | 76                 | 79              | +27                                | +7                                 | +4                                 | 80                 |
| Administrative/ Supervisory (V to VII)   | 272             | 358             | 357                | 362             | +90                                | +3                                 | +4                                 | 384                |
| Clerical (III & IV)                      | 420             | 430             | 433                | 439             | +18                                | +8                                 | +6                                 | 520                |
| Management & Administrative              | 744             | 861             | 865                | 880             | +135                               | +19                                | +14                                | 984                |
| Support                                  | 195             | 211             | 219                | 220             | +25                                | +9                                 | +1                                 | 254                |
| Maintenance/ Technical                   | 15              | 14              | 16                 | 16              | +1                                 | +1                                 | +0                                 | 16                 |
| General Support                          | 210             | 225             | 234                | 236             | +25                                | +10                                | +1                                 | 270                |
| Health Care Assistants                   | 165             | 181             | 190                | 193             | +28                                | +11                                | +2                                 | 226                |
| Care, other                              | 14              | 10              | 9                  | 9               | -5                                 | -1                                 | -0                                 | 10                 |
| Patient & Client Care                    | 179             | 191             | 199                | 201             | +22                                | +10                                | +2                                 | 236                |