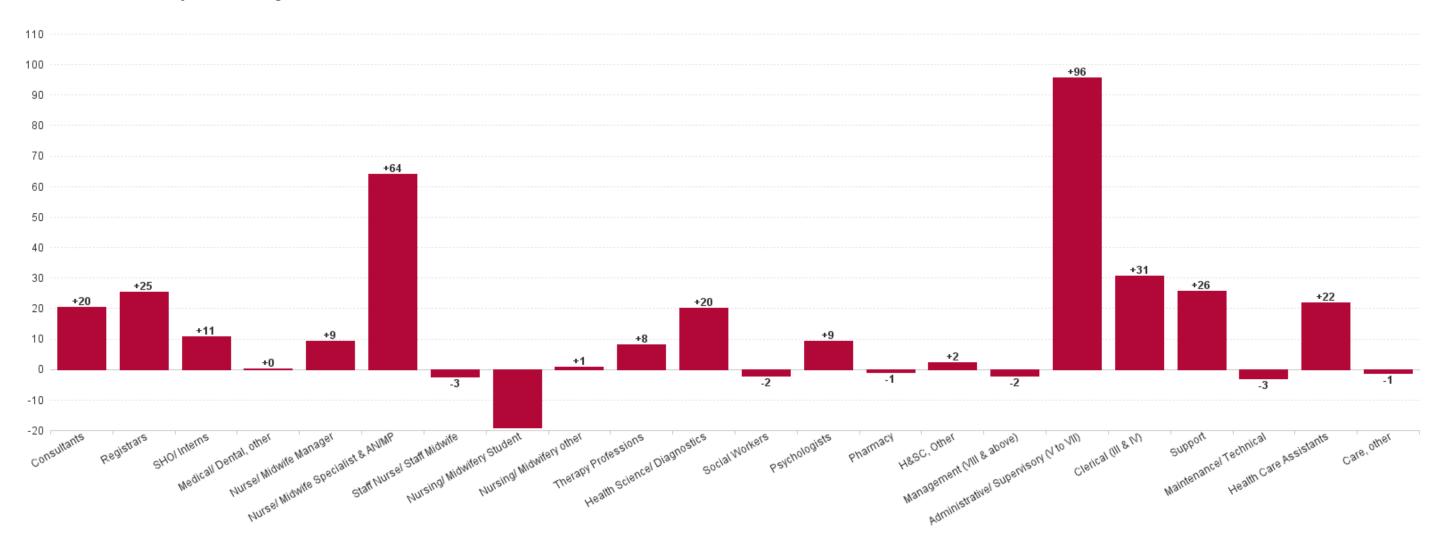

## **Employment by Staff Group AUG 2023**

| Employment by Staff Group AUG 2023       | WTE<br>DEC<br>2019 | WTE<br>DEC<br>2022 | WTE<br>JUL<br>2023 | WTE<br>AUG<br>2023 | WTE<br>change<br>since<br>DEC 2019 | % WTE<br>Change<br>since Dec<br>2019 | WTE<br>change<br>since<br>DEC 2022 | % WTE<br>Change<br>since Dec<br>2022 | WTE<br>change<br>since JUL<br>2023 | No.<br>AUG<br>2023 |
|------------------------------------------|--------------------|--------------------|--------------------|--------------------|------------------------------------|--------------------------------------|------------------------------------|--------------------------------------|------------------------------------|--------------------|
| Overall                                  | 3,602              | 4,108              | 4,275              | 4,332              | +730                               | +20.3%                               | +224                               | +5.5%                                | +58                                | 4,845              |
| Consultants                              | 220                | 279                | 279                | 280                | +60                                | +27.1%                               | +1                                 | +0.4%                                | +1                                 | 302                |
| Registrars                               | 204                | 226                | 229                | 246                | +41                                | +20.3%                               | +20                                | +8.8%                                | +17                                | 266                |
| SHO/ Interns                             | 88                 | 107                | 109                | 114                | +26                                | +30.0%                               | +8                                 | +7.3%                                | +5                                 | 120                |
| Medical/ Dental, other                   | 1                  | 1                  | 1                  | 1                  | +0                                 | +5.8%                                | +0                                 | +0.0%                                | +0                                 | 3                  |
| Medical & Dental                         | 514                | 612                | 618                | 641                | +128                               | +24.8%                               | +29                                | +4.7%                                | +23                                | 691                |
| Nurse/ Midwife Manager                   | 331                | 375                | 375                | 372                | +40                                | +12.2%                               | -3                                 | -0.9%                                | -3                                 | 419                |
| Nurse/ Midwife Specialist & AN/MP        | 152                | 206                | 257                | 259                | +107                               | +70.2%                               | +53                                | +25.5%                               | +2                                 | 304                |
| Staff Nurse/ Staff Midwife               | 805                | 882                | 894                | 903                | +97                                | +12.1%                               | +20                                | +2.3%                                | +9                                 | 1,003              |
| Nursing/ Midwifery awaiting registration |                    | 2                  | 2                  | 1                  | +1                                 |                                      | -1                                 | -38.3%                               | -1                                 | 1                  |
| Post-registration Nurse/ Midwife Student | 63                 | 57                 | 28                 | 27                 | -36                                | -57.0%                               | -30                                | -52.5%                               | -1                                 | 27                 |
| Pre-registration Nurse/ Midwife Intern   | 12                 | 21                 | 17                 | 17                 | +5                                 | +37.4%                               | -4                                 | -18.9%                               | +0                                 | 34                 |
| Nursing/ Midwifery Student               | 75                 | 79                 | 47                 | 45                 | -30                                | -40.2%                               | -34                                | -43.3%                               | -2                                 | 62                 |
| Nursing/ Midwifery other                 | 10                 | 9                  | 9                  | 9                  | -2                                 | -18.5%                               | -0                                 | -0.8%                                | -1                                 | 10                 |
| Nursing & Midwifery                      | 1,374              | 1,551              | 1,582              | 1,586              | +212                               | +15.4%                               | +35                                | +2.3%                                | +5                                 | 1,798              |
| Therapy Professions                      | 136                | 160                | 159                | 163                | +27                                | +19.6%                               | +3                                 | +1.8%                                | +4                                 | 189                |
| Health Science/ Diagnostics              | 280                | 304                | 312                | 315                | +35                                | +12.4%                               | +11                                | +3.7%                                | +3                                 | 337                |
| Social Workers                           | 57                 | 64                 | 64                 | 62                 | +5                                 | +8.3%                                | -3                                 | -4.0%                                | -2                                 | 72                 |
| Psychologists                            | 38                 | 44                 | 55                 | 56                 | +18                                | +47.5%                               | +12                                | +27.5%                               | +1                                 | 71                 |
| Pharmacy                                 | 45                 | 58                 | 58                 | 59                 | +14                                | +31.3%                               | +1                                 | +1.2%                                | +1                                 | 65                 |
| H&SC, Other                              | 25                 | 37                 | 29                 | 28                 | +3                                 | +11.3%                               | -9                                 | -23.5%                               | -1                                 | 36                 |
| Health & Social Care Professionals       | 581                | 666                | 676                | 682                | +101                               | +17.4%                               | +16                                | +2.4%                                | +6                                 | 770                |
| Management (VIII & above)                | 52                 | 72                 | 76                 | 74                 | +22                                | +41.3%                               | +2                                 | +2.2%                                | -3                                 | 75                 |
| Administrative/ Supervisory (V to VII)   | 272                | 358                | 417                | 428                | +156                               | +57.4%                               | +69                                | +19.4%                               | +11                                | 451                |
| Clerical (III & IV)                      | 420                | 430                | 458                | 464                | +44                                | +10.4%                               | +34                                | +7.8%                                | +6                                 | 536                |
| Management & Administrative              | 744                | 861                | 951                | 966                | +221                               | +29.7%                               | +105                               | +12.2%                               | +15                                | 1,062              |
| Support                                  | 195                | 211                | 229                | 232                | +37                                | +18.9%                               | +21                                | +9.9%                                | +3                                 | 262                |
| Maintenance/ Technical                   | 15                 | 14                 | 13                 | 13                 | -2                                 | -15.3%                               | -2                                 | -11.9%                               | +0                                 | 13                 |
| General Support                          | 210                | 225                | 242                | 245                | +35                                | +16.4%                               | +19                                | +8.5%                                | +3                                 | 275                |
| Health Care Assistants                   | 165                | 181                | 197                | 203                | +38                                | +22.9%                               | +22                                | +11.9%                               | +6                                 | 238                |
| Care, other                              | 14                 | 10                 | 9                  | 9                  | -5                                 | -33.1%                               | -1                                 | -7.5%                                | +1                                 | 11                 |
| Patient & Client Care                    | 179                | 191                | 206                | 212                | +33                                | +18.5%                               | +21                                | +10.9%                               | +6                                 | 249                |

## WTE Change by Staff Category

■ WTE change since DEC 2019 ■ WTE change since DEC 2021 ■ WTE change since DEC 2022 ■ WTE change since AUG 2022

### **Section 38 Hospitals**

| AUG 2023                               | WTE<br>DEC<br>2019 | WTE<br>DEC<br>2022 | WTE<br>JUL<br>2023 | WTE<br>AUG<br>2023 | WTE<br>change<br>since<br>DEC | % WTE<br>Change<br>since<br>Dec | WTE<br>change<br>since<br>DEC | % WTE<br>Change<br>since<br>Dec | WTE<br>change<br>since<br>JUL | No.<br>AUG<br>2023 |
|----------------------------------------|--------------------|--------------------|--------------------|--------------------|-------------------------------|---------------------------------|-------------------------------|---------------------------------|-------------------------------|--------------------|
| Total Section 38 Hospitals             | 3,602              | 4,108              | 4,275              | 4,332              | +730                          | +20.3%                          | +224                          | +5.5%                           | +58                           | 4,845              |
| Consultants                            | 220                | 279                | 279                | 280                | +60                           | +27.1%                          | +1                            | +0.4%                           | +1                            | 302                |
| Registrars                             | 204                | 226                | 229                | 246                | +41                           | +20.3%                          | +20                           | +8.8%                           | +17                           | 266                |
| SHO/ Interns                           | 88                 | 107                | 109                | 114                | +26                           | +30.0%                          | +8                            | +7.3%                           | +5                            | 120                |
| Medical/ Dental, other                 | 1                  | 1                  | 1                  | 1                  | +0                            | +5.8%                           | +0                            | +0.0%                           | +0                            | 3                  |
| Medical & Dental                       | 514                | 612                | 618                | 641                | +128                          | +24.8%                          | +29                           | +4.7%                           | +23                           | 691                |
| Nurse/ Midwife Manager                 | 331                | 375                | 375                | 372                | +40                           | +12.2%                          | -3                            | -0.9%                           | -3                            | 419                |
| Nurse/ Midwife Specialist & AN/MP      | 152                | 206                | 257                | 259                | +107                          | +70.2%                          | +53                           | +25.5%                          | +2                            | 304                |
| Staff Nurse/ Staff Midwife             | 805                | 882                | 894                | 903                | +97                           | +12.1%                          | +20                           | +2.3%                           | +9                            | 1,003              |
| Nursing/ Midwifery Student             | 75                 | 79                 | 47                 | 45                 | -30                           | -40.2%                          | -34                           | -43.3%                          | -2                            | 62                 |
| Nursing/ Midwifery other               | 10                 | 9                  | 9                  | 9                  | -2                            | -18.5%                          | -0                            | -0.8%                           | -1                            | 10                 |
| Nursing & Midwifery                    | 1,374              | 1,551              | 1,582              | 1,586              | +212                          | +15.4%                          | +35                           | +2.3%                           | +5                            | 1,798              |
| Therapy Professions                    | 136                | 160                | 159                | 163                | +27                           | +19.6%                          | +3                            | +1.8%                           | +4                            | 189                |
| Health Science/ Diagnostics            | 280                | 304                | 312                | 315                | +35                           | +12.4%                          | +11                           | +3.7%                           | +3                            | 337                |
| Social Workers                         | 57                 | 64                 | 64                 | 62                 | +5                            | +8.3%                           | -3                            | -4.0%                           | -2                            | 72                 |
| Psychologists                          | 38                 | 44                 | 55                 | 56                 | +18                           | +47.5%                          | +12                           | +27.5%                          | +1                            | 71                 |
| Pharmacy                               | 45                 | 58                 | 58                 | 59                 | +14                           | +31.3%                          | +1                            | +1.2%                           | +1                            | 65                 |
| H&SC, Other                            | 25                 | 37                 | 29                 | 28                 | +3                            | +11.3%                          | -9                            | -23.5%                          | -1                            | 36                 |
| Health & Social Care Professionals     | 581                | 666                | 676                | 682                | +101                          | +17.4%                          | +16                           | +2.4%                           | +6                            | 770                |
| Management (VIII & above)              | 52                 | 72                 | 76                 | 74                 | +22                           | +41.3%                          | +2                            | +2.2%                           | -3                            | 75                 |
| Administrative/ Supervisory (V to VII) | 272                | 358                | 417                | 428                | +156                          | +57.4%                          | +69                           | +19.4%                          | +11                           | 451                |
| Clerical (III & IV)                    | 420                | 430                | 458                | 464                | +44                           | +10.4%                          | +34                           | +7.8%                           | +6                            | 536                |
| Management & Administrative            | 744                | 861                | 951                | 966                | +221                          | +29.7%                          | +105                          | +12.2%                          | +15                           | 1,062              |
| Support                                | 195                | 211                | 229                | 232                | +37                           | +18.9%                          | +21                           | +9.9%                           | +3                            | 262                |
| Maintenance/ Technical                 | 15                 | 14                 | 13                 | 13                 | -2                            | -15.3%                          | -2                            | -11.9%                          | +0                            | 13                 |
| General Support                        | 210                | 225                | 242                | 245                | +35                           | +16.4%                          | +19                           | +8.5%                           | +3                            | 275                |
| Health Care Assistants                 | 165                | 181                | 197                | 203                | +38                           | +22.9%                          | +22                           | +11.9%                          | +6                            | 238                |
| Care, other                            | 14                 | 10                 | 9                  | 9                  | -5                            | -33.1%                          | -1                            | -7.5%                           | +1                            | 11                 |
| Patient & Client Care                  | 179                | 191                | 206                | 212                | +33                           | +18.5%                          | +21                           | +10.9%                          | +6                            | 249                |