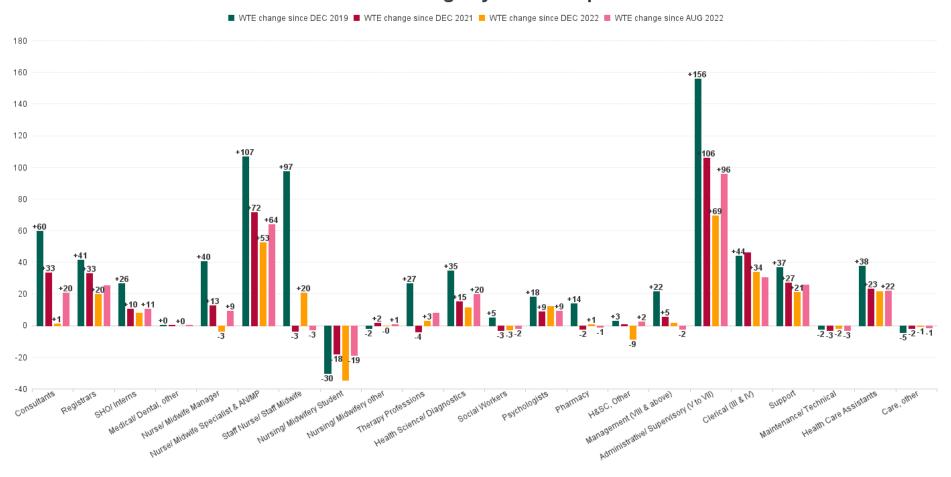

## WTE Change by Staff Category

■ WTE change since DEC 2019 ■ WTE change since DEC 2021 ■ WTE change since DEC 2022 ■ WTE change since AUG 2022

### **Section 38 Hospitals**

| AUG 2023                               | WTE<br>DEC<br>2019 | WTE<br>DEC<br>2022 | WTE<br>JUL<br>2023 | WTE<br>AUG<br>2023 | WTE<br>change<br>since<br>DEC | % WTE<br>Change<br>since<br>Dec | WTE<br>change<br>since<br>DEC | % WTE<br>Change<br>since<br>Dec | WTE<br>change<br>since<br>JUL | No.<br>AUG<br>2023 |
|----------------------------------------|--------------------|--------------------|--------------------|--------------------|-------------------------------|---------------------------------|-------------------------------|---------------------------------|-------------------------------|--------------------|
| Total Section 38 Hospitals             | 3,602              | 4,108              | 4,275              | 4,332              | +730                          | +20.3%                          | +224                          | +5.5%                           | +58                           | 4,845              |
| Consultants                            | 220                | 279                | 279                | 280                | +60                           | +27.1%                          | +1                            | +0.4%                           | +1                            | 302                |
| Registrars                             | 204                | 226                | 229                | 246                | +41                           | +20.3%                          | +20                           | +8.8%                           | +17                           | 266                |
| SHO/ Interns                           | 88                 | 107                | 109                | 114                | +26                           | +30.0%                          | +8                            | +7.3%                           | +5                            | 120                |
| Medical/ Dental, other                 | 1                  | 1                  | 1                  | 1                  | +0                            | +5.8%                           | +0                            | +0.0%                           | +0                            | 3                  |
| Medical & Dental                       | 514                | 612                | 618                | 641                | +128                          | +24.8%                          | +29                           | +4.7%                           | +23                           | 691                |
| Nurse/ Midwife Manager                 | 331                | 375                | 375                | 372                | +40                           | +12.2%                          | -3                            | -0.9%                           | -3                            | 419                |
| Nurse/ Midwife Specialist & AN/MP      | 152                | 206                | 257                | 259                | +107                          | +70.2%                          | +53                           | +25.5%                          | +2                            | 304                |
| Staff Nurse/ Staff Midwife             | 805                | 882                | 894                | 903                | +97                           | +12.1%                          | +20                           | +2.3%                           | +9                            | 1,003              |
| Nursing/ Midwifery Student             | 75                 | 79                 | 47                 | 45                 | -30                           | -40.2%                          | -34                           | -43.3%                          | -2                            | 62                 |
| Nursing/ Midwifery other               | 10                 | 9                  | 9                  | 9                  | -2                            | -18.5%                          | -0                            | -0.8%                           | -1                            | 10                 |
| Nursing & Midwifery                    | 1,374              | 1,551              | 1,582              | 1,586              | +212                          | +15.4%                          | +35                           | +2.3%                           | +5                            | 1,798              |
| Therapy Professions                    | 136                | 160                | 159                | 163                | +27                           | +19.6%                          | +3                            | +1.8%                           | +4                            | 189                |
| Health Science/ Diagnostics            | 280                | 304                | 312                | 315                | +35                           | +12.4%                          | +11                           | +3.7%                           | +3                            | 337                |
| Social Workers                         | 57                 | 64                 | 64                 | 62                 | +5                            | +8.3%                           | -3                            | -4.0%                           | -2                            | 72                 |
| Psychologists                          | 38                 | 44                 | 55                 | 56                 | +18                           | +47.5%                          | +12                           | +27.5%                          | +1                            | 71                 |
| Pharmacy                               | 45                 | 58                 | 58                 | 59                 | +14                           | +31.3%                          | +1                            | +1.2%                           | +1                            | 65                 |
| H&SC, Other                            | 25                 | 37                 | 29                 | 28                 | +3                            | +11.3%                          | -9                            | -23.5%                          | -1                            | 36                 |
| Health & Social Care Professionals     | 581                | 666                | 676                | 682                | +101                          | +17.4%                          | +16                           | +2.4%                           | +6                            | 770                |
| Management (VIII & above)              | 52                 | 72                 | 76                 | 74                 | +22                           | +41.3%                          | +2                            | +2.2%                           | -3                            | 75                 |
| Administrative/ Supervisory (V to VII) | 272                | 358                | 417                | 428                | +156                          | +57.4%                          | +69                           | +19.4%                          | +11                           | 451                |
| Clerical (III & IV)                    | 420                | 430                | 458                | 464                | +44                           | +10.4%                          | +34                           | +7.8%                           | +6                            | 536                |
| Management & Administrative            | 744                | 861                | 951                | 966                | +221                          | +29.7%                          | +105                          | +12.2%                          | +15                           | 1,062              |
| Support                                | 195                | 211                | 229                | 232                | +37                           | +18.9%                          | +21                           | +9.9%                           | +3                            | 262                |
| Maintenance/ Technical                 | 15                 | 14                 | 13                 | 13                 | -2                            | -15.3%                          | -2                            | -11.9%                          | +0                            | 13                 |
| General Support                        | 210                | 225                | 242                | 245                | +35                           | +16.4%                          | +19                           | +8.5%                           | +3                            | 275                |
| Health Care Assistants                 | 165                | 181                | 197                | 203                | +38                           | +22.9%                          | +22                           | +11.9%                          | +6                            | 238                |
| Care, other                            | 14                 | 10                 | 9                  | 9                  | -5                            | -33.1%                          | -1                            | -7.5%                           | +1                            | 11                 |
| Patient & Client Care                  | 179                | 191                | 206                | 212                | +33                           | +18.5%                          | +21                           | +10.9%                          | +6                            | 249                |