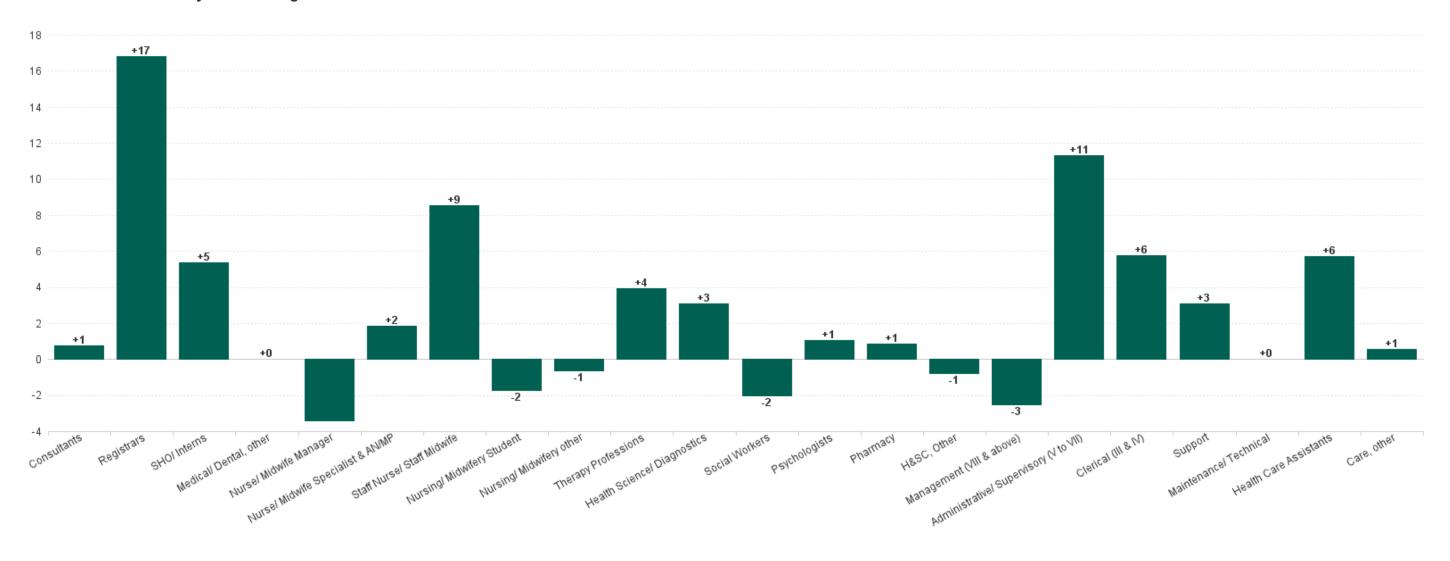

| +2      | -2          | -3         | +4           |                           | -1                  | -9                           | +3                                         | +4                            |                                  |                                | -1                     | -2                     | +1                                | -0                | +0            | -1       | -0          | -2                                       |                              | +2                                            | +2                     | +4                          | -0      |                           | -0                 | +2                        |             | +2                       |

## **Previous Month Summary Chart: Change since JUL 2023**





## **Previous Year Summary Chart: Change since AUG 2022**





## YTD Summary Chart: Change since DEC 2022