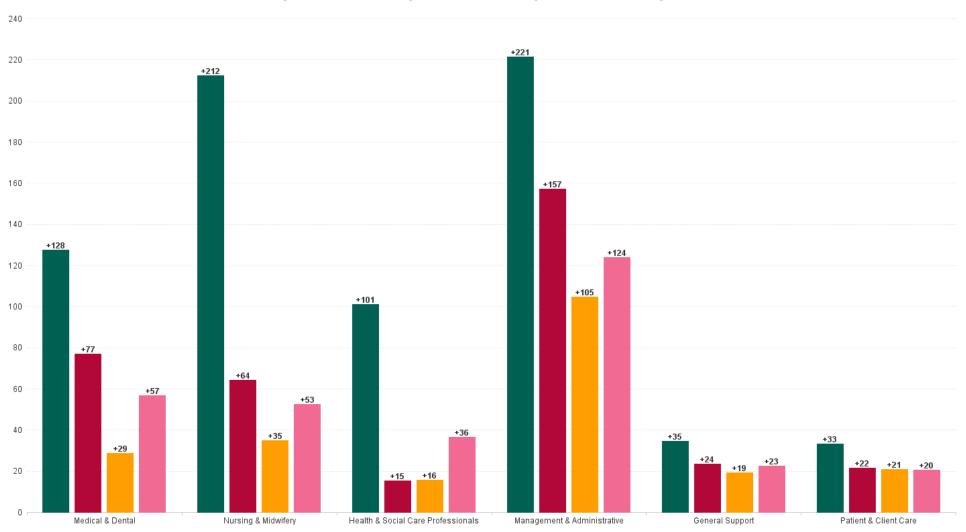

## **Employment by Staff Group AUG 2023**

| Employment by Staff Group AUG 2023       | WTE<br>DEC<br>2019 | WTE<br>DEC<br>2022 | WTE<br>JUL<br>2023 | WTE<br>AUG<br>2023 | WTE<br>change<br>since<br>DEC 2019 | % WTE<br>Change<br>since Dec<br>2019 | WTE<br>change<br>since<br>DEC 2022 | % WTE<br>Change<br>since Dec<br>2022 | WTE<br>change<br>since JUL<br>2023 | No.<br>AUG<br>2023 |
|------------------------------------------|--------------------|--------------------|--------------------|--------------------|------------------------------------|--------------------------------------|------------------------------------|--------------------------------------|------------------------------------|--------------------|
| Overall                                  | 3,602              | 4,108              | 4,275              | 4,332              | +730                               | +20.3%                               | +224                               | +5.5%                                | +58                                | 4,845              |
| Consultants                              | 220                | 279                | 279                | 280                | +60                                | +27.1%                               | +1                                 | +0.4%                                | +1                                 | 302                |
| Registrars                               | 204                | 226                | 229                | 246                | +41                                | +20.3%                               | +20                                | +8.8%                                | +17                                | 266                |
| SHO/ Interns                             | 88                 | 107                | 109                | 114                | +26                                | +30.0%                               | +8                                 | +7.3%                                | +5                                 | 120                |
| Medical/ Dental, other                   | 1                  | 1                  | 1                  | 1                  | +0                                 | +5.8%                                | +0                                 | +0.0%                                | +0                                 | 3                  |
| Medical & Dental                         | 514                | 612                | 618                | 641                | +128                               | +24.8%                               | +29                                | +4.7%                                | +23                                | 691                |
| Nurse/ Midwife Manager                   | 331                | 375                | 375                | 372                | +40                                | +12.2%                               | -3                                 | -0.9%                                | -3                                 | 419                |
| Nurse/ Midwife Specialist & AN/MP        | 152                | 206                | 257                | 259                | +107                               | +70.2%                               | +53                                | +25.5%                               | +2                                 | 304                |
| Staff Nurse/ Staff Midwife               | 805                | 882                | 894                | 903                | +97                                | +12.1%                               | +20                                | +2.3%                                | +9                                 | 1,003              |
| Nursing/ Midwifery awaiting registration |                    | 2                  | 2                  | 1                  | +1                                 |                                      | -1                                 | -38.3%                               | -1                                 | 1                  |
| Post-registration Nurse/ Midwife Student | 63                 | 57                 | 28                 | 27                 | -36                                | -57.0%                               | -30                                | -52.5%                               | -1                                 | 27                 |
| Pre-registration Nurse/ Midwife Intern   | 12                 | 21                 | 17                 | 17                 | +5                                 | +37.4%                               | -4                                 | -18.9%                               | +0                                 | 34                 |
| Nursing/ Midwifery Student               | 75                 | 79                 | 47                 | 45                 | -30                                | -40.2%                               | -34                                | -43.3%                               | -2                                 | 62                 |
| Nursing/ Midwifery other                 | 10                 | 9                  | 9                  | 9                  | -2                                 | -18.5%                               | -0                                 | -0.8%                                | -1                                 | 10                 |
| Nursing & Midwifery                      | 1,374              | 1,551              | 1,582              | 1,586              | +212                               | +15.4%                               | +35                                | +2.3%                                | +5                                 | 1,798              |
| Therapy Professions                      | 136                | 160                | 159                | 163                | +27                                | +19.6%                               | +3                                 | +1.8%                                | +4                                 | 189                |
| Health Science/ Diagnostics              | 280                | 304                | 312                | 315                | +35                                | +12.4%                               | +11                                | +3.7%                                | +3                                 | 337                |
| Social Workers                           | 57                 | 64                 | 64                 | 62                 | +5                                 | +8.3%                                | -3                                 | -4.0%                                | -2                                 | 72                 |
| Psychologists                            | 38                 | 44                 | 55                 | 56                 | +18                                | +47.5%                               | +12                                | +27.5%                               | +1                                 | 71                 |
| Pharmacy                                 | 45                 | 58                 | 58                 | 59                 | +14                                | +31.3%                               | +1                                 | +1.2%                                | +1                                 | 65                 |
| H&SC, Other                              | 25                 | 37                 | 29                 | 28                 | +3                                 | +11.3%                               | -9                                 | -23.5%                               | -1                                 | 36                 |
| Health & Social Care Professionals       | 581                | 666                | 676                | 682                | +101                               | +17.4%                               | +16                                | +2.4%                                | +6                                 | 770                |
| Management (VIII & above)                | 52                 | 72                 | 76                 | 74                 | +22                                | +41.3%                               | +2                                 | +2.2%                                | -3                                 | 75                 |
| Administrative/ Supervisory (V to VII)   | 272                | 358                | 417                | 428                | +156                               | +57.4%                               | +69                                | +19.4%                               | +11                                | 451                |
| Clerical (III & IV)                      | 420                | 430                | 458                | 464                | +44                                | +10.4%                               | +34                                | +7.8%                                | +6                                 | 536                |
| Management & Administrative              | 744                | 861                | 951                | 966                | +221                               | +29.7%                               | +105                               | +12.2%                               | +15                                | 1,062              |
| Support                                  | 195                | 211                | 229                | 232                | +37                                | +18.9%                               | +21                                | +9.9%                                | +3                                 | 262                |
| Maintenance/ Technical                   | 15                 | 14                 | 13                 | 13                 | -2                                 | -15.3%                               | -2                                 | -11.9%                               | +0                                 | 13                 |
| General Support                          | 210                | 225                | 242                | 245                | +35                                | +16.4%                               | +19                                | +8.5%                                | +3                                 | 275                |
| Health Care Assistants                   | 165                | 181                | 197                | 203                | +38                                | +22.9%                               | +22                                | +11.9%                               | +6                                 | 238                |
| Care, other                              | 14                 | 10                 | 9                  | 9                  | -5                                 | -33.1%                               | -1                                 | -7.5%                                | +1                                 | 11                 |
| Patient & Client Care                    | 179                | 191                | 206                | 212                | +33                                | +18.5%                               | +21                                | +10.9%                               | +6                                 | 249                |