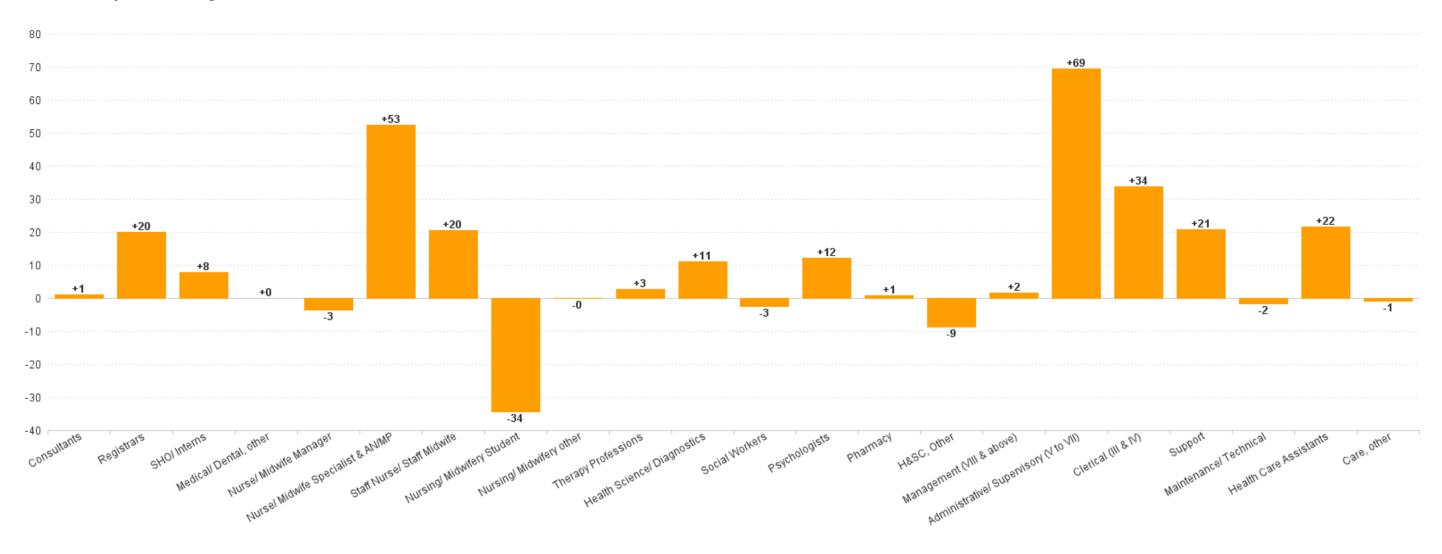

## **Employment by Staff Group AUG 2023**

| Employment by Staff Group AUG 2023       | WTE<br>DEC<br>2019 | WTE<br>DEC<br>2022 | WTE<br>JUL<br>2023 | WTE<br>AUG<br>2023 | WTE<br>change<br>since<br>DEC 2019 | % WTE<br>Change<br>since Dec<br>2019 | WTE<br>change<br>since<br>DEC 2022 | % WTE<br>Change<br>since Dec<br>2022 | WTE<br>change<br>since JUL<br>2023 | No.<br>AUG<br>2023 |
|------------------------------------------|--------------------|--------------------|--------------------|--------------------|------------------------------------|--------------------------------------|------------------------------------|--------------------------------------|------------------------------------|--------------------|
| Overall                                  | 3,602              | 4,108              | 4,275              | 4,332              | +730                               | +20.3%                               | +224                               | +5.5%                                | +58                                | 4,845              |
| Consultants                              | 220                | 279                | 279                | 280                | +60                                | +27.1%                               | +1                                 | +0.4%                                | +1                                 | 302                |
| Registrars                               | 204                | 226                | 229                | 246                | +41                                | +20.3%                               | +20                                | +8.8%                                | +17                                | 266                |
| SHO/ Interns                             | 88                 | 107                | 109                | 114                | +26                                | +30.0%                               | +8                                 | +7.3%                                | +5                                 | 120                |
| Medical/ Dental, other                   | 1                  | 1                  | 1                  | 1                  | +0                                 | +5.8%                                | +0                                 | +0.0%                                | +0                                 | 3                  |
| Medical & Dental                         | 514                | 612                | 618                | 641                | +128                               | +24.8%                               | +29                                | +4.7%                                | +23                                | 691                |
| Nurse/ Midwife Manager                   | 331                | 375                | 375                | 372                | +40                                | +12.2%                               | -3                                 | -0.9%                                | -3                                 | 419                |
| Nurse/ Midwife Specialist & AN/MP        | 152                | 206                | 257                | 259                | +107                               | +70.2%                               | +53                                | +25.5%                               | +2                                 | 304                |
| Staff Nurse/ Staff Midwife               | 805                | 882                | 894                | 903                | +97                                | +12.1%                               | +20                                | +2.3%                                | +9                                 | 1,003              |
| Nursing/ Midwifery awaiting registration |                    | 2                  | 2                  | 1                  | +1                                 |                                      | -1                                 | -38.3%                               | -1                                 | 1                  |
| Post-registration Nurse/ Midwife Student | 63                 | 57                 | 28                 | 27                 | -36                                | -57.0%                               | -30                                | -52.5%                               | -1                                 | 27                 |
| Pre-registration Nurse/ Midwife Intern   | 12                 | 21                 | 17                 | 17                 | +5                                 | +37.4%                               | -4                                 | -18.9%                               | +0                                 | 34                 |
| Nursing/ Midwifery Student               | 75                 | 79                 | 47                 | 45                 | -30                                | -40.2%                               | -34                                | -43.3%                               | -2                                 | 62                 |
| Nursing/ Midwifery other                 | 10                 | 9                  | 9                  | 9                  | -2                                 | -18.5%                               | -0                                 | -0.8%                                | -1                                 | 10                 |
| Nursing & Midwifery                      | 1,374              | 1,551              | 1,582              | 1,586              | +212                               | +15.4%                               | +35                                | +2.3%                                | +5                                 | 1,798              |
| Therapy Professions                      | 136                | 160                | 159                | 163                | +27                                | +19.6%                               | +3                                 | +1.8%                                | +4                                 | 189                |
| Health Science/ Diagnostics              | 280                | 304                | 312                | 315                | +35                                | +12.4%                               | +11                                | +3.7%                                | +3                                 | 337                |
| Social Workers                           | 57                 | 64                 | 64                 | 62                 | +5                                 | +8.3%                                | -3                                 | -4.0%                                | -2                                 | 72                 |
| Psychologists                            | 38                 | 44                 | 55                 | 56                 | +18                                | +47.5%                               | +12                                | +27.5%                               | +1                                 | 71                 |
| Pharmacy                                 | 45                 | 58                 | 58                 | 59                 | +14                                | +31.3%                               | +1                                 | +1.2%                                | +1                                 | 65                 |
| H&SC, Other                              | 25                 | 37                 | 29                 | 28                 | +3                                 | +11.3%                               | -9                                 | -23.5%                               | -1                                 | 36                 |
| Health & Social Care Professionals       | 581                | 666                | 676                | 682                | +101                               | +17.4%                               | +16                                | +2.4%                                | +6                                 | 770                |
| Management (VIII & above)                | 52                 | 72                 | 76                 | 74                 | +22                                | +41.3%                               | +2                                 | +2.2%                                | -3                                 | 75                 |
| Administrative/ Supervisory (V to VII)   | 272                | 358                | 417                | 428                | +156                               | +57.4%                               | +69                                | +19.4%                               | +11                                | 451                |
| Clerical (III & IV)                      | 420                | 430                | 458                | 464                | +44                                | +10.4%                               | +34                                | +7.8%                                | +6                                 | 536                |
| Management & Administrative              | 744                | 861                | 951                | 966                | +221                               | +29.7%                               | +105                               | +12.2%                               | +15                                | 1,062              |
| Support                                  | 195                | 211                | 229                | 232                | +37                                | +18.9%                               | +21                                | +9.9%                                | +3                                 | 262                |
| Maintenance/ Technical                   | 15                 | 14                 | 13                 | 13                 | -2                                 | -15.3%                               | -2                                 | -11.9%                               | +0                                 | 13                 |
| General Support                          | 210                | 225                | 242                | 245                | +35                                | +16.4%                               | +19                                | +8.5%                                | +3                                 | 275                |
| Health Care Assistants                   | 165                | 181                | 197                | 203                | +38                                | +22.9%                               | +22                                | +11.9%                               | +6                                 | 238                |
| Care, other                              | 14                 | 10                 | 9                  | 9                  | -5                                 | -33.1%                               | -1                                 | -7.5%                                | +1                                 | 11                 |
| Patient & Client Care                    | 179                | 191                | 206                | 212                | +33                                | +18.5%                               | +21                                | +10.9%                               | +6                                 | 249                |

## WTE Change by Staff Category

■ WTE change since DEC 2019 ■ WTE change since DEC 2021 ■ WTE change since DEC 2022 ■ WTE change since AUG 2022

### **Section 38 Hospitals**

| AUG 2023                               | WTE<br>DEC<br>2019 | WTE<br>DEC<br>2022 | WTE<br>JUL<br>2023 | WTE<br>AUG<br>2023 | WTE<br>change<br>since<br>DEC | % WTE<br>Change<br>since<br>Dec | WTE<br>change<br>since<br>DEC | % WTE<br>Change<br>since<br>Dec | WTE<br>change<br>since<br>JUL | No.<br>AUG<br>2023 |
|----------------------------------------|--------------------|--------------------|--------------------|--------------------|-------------------------------|---------------------------------|-------------------------------|---------------------------------|-------------------------------|--------------------|
| Total Section 38 Hospitals             | 3,602              | 4,108              | 4,275              | 4,332              | +730                          | +20.3%                          | +224                          | +5.5%                           | +58                           | 4,845              |
| Consultants                            | 220                | 279                | 279                | 280                | +60                           | +27.1%                          | +1                            | +0.4%                           | +1                            | 302                |
| Registrars                             | 204                | 226                | 229                | 246                | +41                           | +20.3%                          | +20                           | +8.8%                           | +17                           | 266                |
| SHO/ Interns                           | 88                 | 107                | 109                | 114                | +26                           | +30.0%                          | +8                            | +7.3%                           | +5                            | 120                |
| Medical/ Dental, other                 | 1                  | 1                  | 1                  | 1                  | +0                            | +5.8%                           | +0                            | +0.0%                           | +0                            | 3                  |
| Medical & Dental                       | 514                | 612                | 618                | 641                | +128                          | +24.8%                          | +29                           | +4.7%                           | +23                           | 691                |
| Nurse/ Midwife Manager                 | 331                | 375                | 375                | 372                | +40                           | +12.2%                          | -3                            | -0.9%                           | -3                            | 419                |
| Nurse/ Midwife Specialist & AN/MP      | 152                | 206                | 257                | 259                | +107                          | +70.2%                          | +53                           | +25.5%                          | +2                            | 304                |
| Staff Nurse/ Staff Midwife             | 805                | 882                | 894                | 903                | +97                           | +12.1%                          | +20                           | +2.3%                           | +9                            | 1,003              |
| Nursing/ Midwifery Student             | 75                 | 79                 | 47                 | 45                 | -30                           | -40.2%                          | -34                           | -43.3%                          | -2                            | 62                 |
| Nursing/ Midwifery other               | 10                 | 9                  | 9                  | 9                  | -2                            | -18.5%                          | -0                            | -0.8%                           | -1                            | 10                 |
| Nursing & Midwifery                    | 1,374              | 1,551              | 1,582              | 1,586              | +212                          | +15.4%                          | +35                           | +2.3%                           | +5                            | 1,798              |
| Therapy Professions                    | 136                | 160                | 159                | 163                | +27                           | +19.6%                          | +3                            | +1.8%                           | +4                            | 189                |
| Health Science/ Diagnostics            | 280                | 304                | 312                | 315                | +35                           | +12.4%                          | +11                           | +3.7%                           | +3                            | 337                |
| Social Workers                         | 57                 | 64                 | 64                 | 62                 | +5                            | +8.3%                           | -3                            | -4.0%                           | -2                            | 72                 |
| Psychologists                          | 38                 | 44                 | 55                 | 56                 | +18                           | +47.5%                          | +12                           | +27.5%                          | +1                            | 71                 |
| Pharmacy                               | 45                 | 58                 | 58                 | 59                 | +14                           | +31.3%                          | +1                            | +1.2%                           | +1                            | 65                 |
| H&SC, Other                            | 25                 | 37                 | 29                 | 28                 | +3                            | +11.3%                          | -9                            | -23.5%                          | -1                            | 36                 |
| Health & Social Care Professionals     | 581                | 666                | 676                | 682                | +101                          | +17.4%                          | +16                           | +2.4%                           | +6                            | 770                |
| Management (VIII & above)              | 52                 | 72                 | 76                 | 74                 | +22                           | +41.3%                          | +2                            | +2.2%                           | -3                            | 75                 |
| Administrative/ Supervisory (V to VII) | 272                | 358                | 417                | 428                | +156                          | +57.4%                          | +69                           | +19.4%                          | +11                           | 451                |
| Clerical (III & IV)                    | 420                | 430                | 458                | 464                | +44                           | +10.4%                          | +34                           | +7.8%                           | +6                            | 536                |
| Management & Administrative            | 744                | 861                | 951                | 966                | +221                          | +29.7%                          | +105                          | +12.2%                          | +15                           | 1,062              |
| Support                                | 195                | 211                | 229                | 232                | +37                           | +18.9%                          | +21                           | +9.9%                           | +3                            | 262                |
| Maintenance/ Technical                 | 15                 | 14                 | 13                 | 13                 | -2                            | -15.3%                          | -2                            | -11.9%                          | +0                            | 13                 |
| General Support                        | 210                | 225                | 242                | 245                | +35                           | +16.4%                          | +19                           | +8.5%                           | +3                            | 275                |
| Health Care Assistants                 | 165                | 181                | 197                | 203                | +38                           | +22.9%                          | +22                           | +11.9%                          | +6                            | 238                |
| Care, other                            | 14                 | 10                 | 9                  | 9                  | -5                            | -33.1%                          | -1                            | -7.5%                           | +1                            | 11                 |
| Patient & Client Care                  | 179                | 191                | 206                | 212                | +33                           | +18.5%                          | +21                           | +10.9%                          | +6                            | 249                |