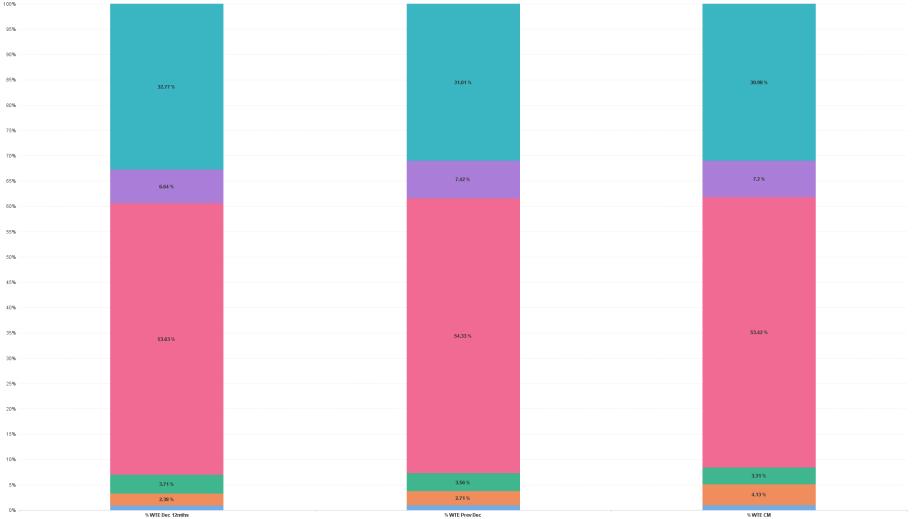

## **Employment Report by Hospital : AUG 2023**

| Hospitals AUG 2023   | WTE<br>DEC<br>2019 | WTE<br>DEC<br>2022 | WTE<br>JUL<br>2023 | WTE<br>AUG<br>2023 | WTE<br>change<br>since<br>DEC 2019 | % WTE<br>Change<br>since Dec<br>2019 | WTE<br>change<br>since<br>DEC 2022 | % WTE<br>Change<br>since Dec<br>2022 | WTE<br>change<br>since JUL<br>2023 | No.<br>AUG<br>2023 |
|----------------------|--------------------|--------------------|--------------------|--------------------|------------------------------------|--------------------------------------|------------------------------------|--------------------------------------|------------------------------------|--------------------|
| Overall              | 3,602              | 4,108              | 4,275              | 4,332              | +730                               | +20.3%                               | +224                               | +5.5%                                | +58                                | 4,845              |
| CHI at Temple Street | 1,184              | 1,274              | 1,309              | 1,342              | +158                               | +13.3%                               | +68                                | +5.4%                                | +33                                | 1,506              |
| CHI at Crumlin       | 1,967              | 2,232              | 2,298              | 2,314              | +347                               | +17.6%                               | +82                                | +3.7%                                | +17                                | 2,600              |
| CHI at Tallaght      | 255                | 305                | 309                | 312                | +57                                | +22.1%                               | +7                                 | +2.3%                                | +3                                 | 348                |
| CHI Corporate        | 3                  | 40                 | 40                 | 42                 | +39                                | +1,299.7%                            | +2                                 | +4.6%                                | +2                                 | 43                 |
| CHI Programme        | 57                 | 111                | 175                | 179                | +122                               | +214.9%                              | +68                                | +60.8%                               | +4                                 | 184                |
| CHI at Connolly      | 136                | 146                | 144                | 143                | +8                                 | +5.7%                                | -3                                 | -1.9%                                | -1                                 | 164                |

■ CHI Corporate ■ CHI Programme ■ CHI at Connolly ■ CHI at Crumlin ■ CHI at Tallaght ■ CHI at Temple Street