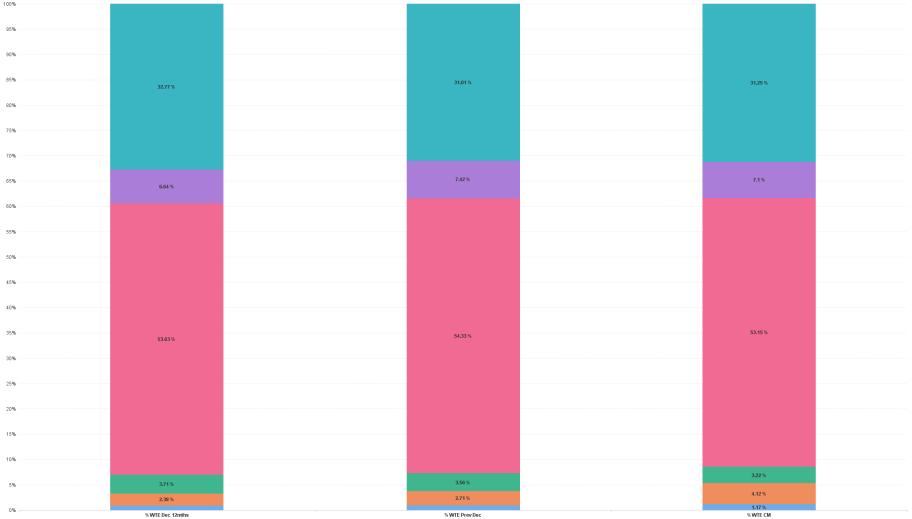

## **Employment Report by Administration: DEC 2023**

# **Employment Report by HSE/S38: DEC 2023**

| Administration DEC 2023 | WTE<br>DEC<br>2019 | WTE<br>DEC<br>2022(1) | WTE<br>NOV<br>2023 | WTE<br>DEC<br>2023 | WTE<br>change<br>since<br>DEC 2019 | % WTE<br>Change<br>since Dec<br>2019 | WTE<br>change<br>since<br>DEC 2022 | % WTE<br>Change<br>since Dec<br>2022 | WTE<br>change<br>since NOV<br>2023 | No.<br>DEC<br>2023 |
|-------------------------|--------------------|-----------------------|--------------------|--------------------|------------------------------------|--------------------------------------|------------------------------------|--------------------------------------|------------------------------------|--------------------|
| Overall                 | 3,602              | 4,108                 | 4,448              | 4,522              | +919                               | +25.5%                               | +414                               | +10.1%                               | +73                                | 5,010              |
| Section 38 Hospitals    | 3,602              | 4,108                 | 4,448              | 4,522              | +919                               | +25.5%                               | +414                               | +10.1%                               | +73                                | 5,010              |