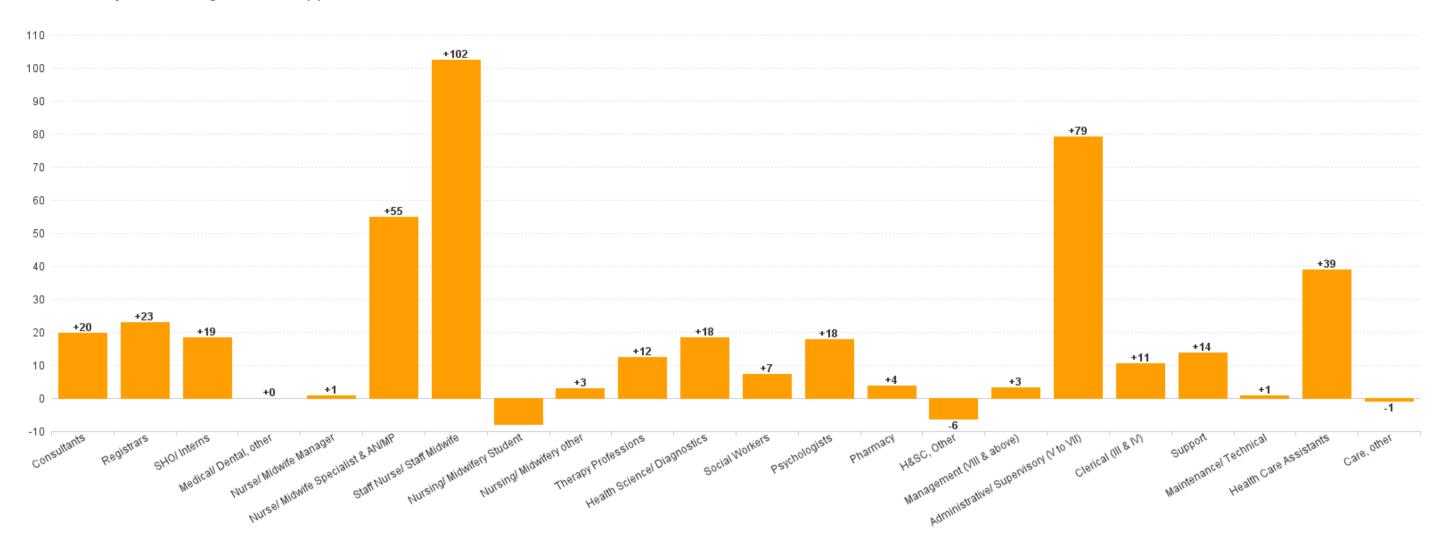

## WTE Change by Staff Category

### Section 38 Hospitals

| DEC 2023                               | WTE<br>DEC<br>2019 | WTE<br>DEC<br>2022(1) | WTE<br>NOV<br>2023 | WTE<br>DEC<br>2023 | WTE<br>change<br>since<br>DEC | % WTE<br>Change<br>since<br>Dec | WTE<br>change<br>since<br>DEC | % WTE<br>Change<br>since<br>Dec | WTE<br>change<br>since<br>NOV | No.<br>DEC<br>2023 |
|----------------------------------------|--------------------|-----------------------|--------------------|--------------------|-------------------------------|---------------------------------|-------------------------------|---------------------------------|-------------------------------|--------------------|
| Total Section 38 Hospitals             | 3,602              | 4,108                 | 4,448              | 4,522              | +919                          | +25.5%                          | +414                          | +10.1%                          | +73                           | 5,010              |
| Consultants                            | 220                | 279                   | 297                | 299                | +78                           | +35.7%                          | +20                           | +7.1%                           | +1                            | 312                |
| Registrars                             | 204                | 226                   | 246                | 249                | +44                           | +21.7%                          | +23                           | +10.2%                          | +2                            | 262                |
| SHO/ Interns                           | 88                 | 107                   | 122                | 125                | +37                           | +42.1%                          | +19                           | +17.4%                          | +3                            | 126                |
| Medical/ Dental, other                 | 1                  | 1                     | 1                  | 1                  | +0                            | +5.8%                           | +0                            | +0.0%                           | +0                            | 3                  |
| Medical & Dental                       | 514                | 612                   | 667                | 674                | +160                          | +31.2%                          | +61                           | +10.0%                          | +7                            | 703                |
| Nurse/ Midwife Manager                 | 331                | 375                   | 372                | 376                | +45                           | +13.5%                          | +1                            | +0.2%                           | +4                            | 426                |
| Nurse/ Midwife Specialist & AN/MP      | 152                | 206                   | 257                | 261                | +109                          | +71.7%                          | +55                           | +26.6%                          | +4                            | 306                |
| Staff Nurse/ Staff Midwife             | 805                | 882                   | 953                | 985                | +179                          | +22.3%                          | +102                          | +11.6%                          | +31                           | 1,086              |
| Nursing/ Midwifery Student             | 75                 | 79                    | 73                 | 71                 | -4                            | -5.0%                           | -8                            | -10.0%                          | -1                            | 90                 |
| Nursing/ Midwifery other               | 10                 | 9                     | 10                 | 11                 | +1                            | +9.8%                           | +3                            | +33.6%                          | +1                            | 13                 |
| Nursing & Midwifery                    | 1,374              | 1,551                 | 1,665              | 1,704              | +330                          | +24.0%                          | +153                          | +9.9%                           | +40                           | 1,921              |
| Therapy Professions                    | 136                | 160                   | 168                | 172                | +36                           | +26.5%                          | +12                           | +7.7%                           | +4                            | 198                |
| Health Science/ Diagnostics            | 280                | 304                   | 314                | 322                | +42                           | +15.0%                          | +18                           | +6.1%                           | +8                            | 350                |
| Social Workers                         | 57                 | 64                    | 70                 | 71                 | +15                           | +25.6%                          | +7                            | +11.3%                          | +1                            | 81                 |
| Psychologists                          | 38                 | 44                    | 60                 | 62                 | +24                           | +62.7%                          | +18                           | +40.6%                          | +2                            | 78                 |
| Pharmacy                               | 45                 | 58                    | 62                 | 62                 | +17                           | +38.4%                          | +4                            | +6.7%                           | -0                            | 67                 |
| H&SC, Other                            | 25                 | 37                    | 29                 | 30                 | +5                            | +21.0%                          | -6                            | -16.9%                          | +1                            | 39                 |
| Health & Social Care Professionals     | 581                | 666                   | 704                | 720                | +139                          | +23.9%                          | +54                           | +8.0%                           | +16                           | 813                |
| Management (VIII & above)              | 52                 | 72                    | 73                 | 75                 | +23                           | +44.2%                          | +3                            | +4.3%                           | +2                            | 77                 |
| Administrative/ Supervisory (V to VII) | 272                | 358                   | 439                | 438                | +166                          | +61.0%                          | +79                           | +22.1%                          | -1                            | 452                |
| Clerical (III & IV)                    | 420                | 430                   | 447                | 441                | +21                           | +4.9%                           | +11                           | +2.4%                           | -6                            | 515                |
| Management & Administrative            | 744                | 861                   | 960                | 954                | +209                          | +28.1%                          | +93                           | +10.8%                          | -6                            | 1,044              |
| Support                                | 195                | 211                   | 224                | 225                | +30                           | +15.3%                          | +14                           | +6.6%                           | +1                            | 251                |
| Maintenance/ Technical                 | 15                 | 14                    | 14                 | 15                 | +0                            | +1.4%                           | +1                            | +5.4%                           | +2                            | 16                 |
| General Support                        | 210                | 225                   | 237                | 240                | +30                           | +14.3%                          | +15                           | +6.5%                           | +3                            | 267                |
| Health Care Assistants                 | 165                | 181                   | 206                | 220                | +55                           | +33.4%                          | +39                           | +21.5%                          | +14                           | 251                |
| Care, other                            | 14                 | 10                    | 9                  | 9                  | -5                            | -34.1%                          | -1                            | -8.9%                           | -0                            | 11                 |
| Patient & Client Care                  | 179                | 191                   | 215                | 229                | +50                           | +28.2%                          | +38                           | +19.9%                          | +14                           | 262                |

## **Employment Report by Grade Group: DEC 2023**