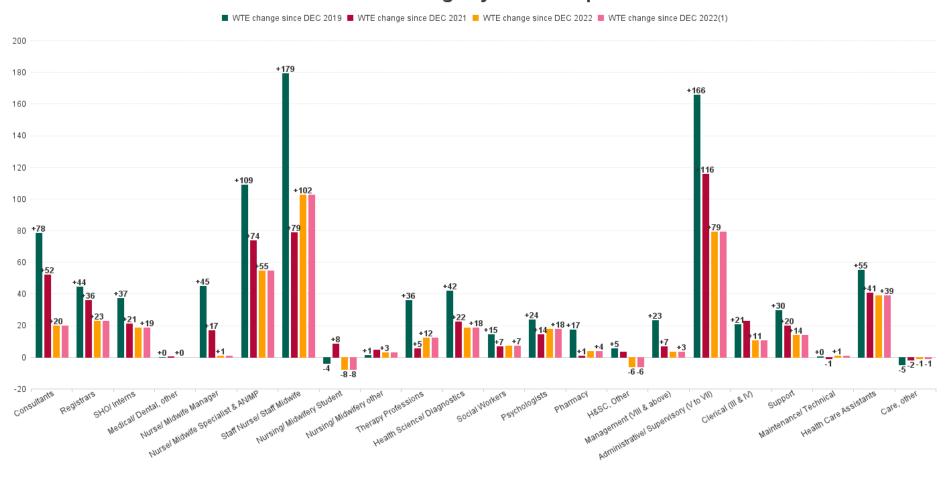

## **Employment Report by Grade Group: DEC 2023**

## **Employment by Staff Group DEC 2023**

| Employment by Staff Group DEC 2023       | WTE<br>DEC<br>2019 | WTE<br>DEC<br>2022(1) | WTE<br>NOV<br>2023 | WTE<br>DEC<br>2023 | WTE<br>change<br>since<br>DEC 2019 | % WTE<br>Change<br>since Dec<br>2019 | WTE<br>change<br>since<br>DEC 2022 | % WTE<br>Change<br>since Dec<br>2022 | WTE<br>change<br>since<br>NOV 2023 | No.<br>DEC<br>2023 |
|------------------------------------------|--------------------|-----------------------|--------------------|--------------------|------------------------------------|--------------------------------------|------------------------------------|--------------------------------------|------------------------------------|--------------------|
| Overall                                  | 3,602              | 4,108                 | 4,448              | 4,522              | +919                               | +25.5%                               | +414                               | +10.1%                               | +73                                | 5,010              |
| Consultants                              | 220                | 279                   | 297                | 299                | +78                                | +35.7%                               | +20                                | +7.1%                                | +1                                 | 312                |
| Registrars                               | 204                | 226                   | 246                | 249                | +44                                | +21.7%                               | +23                                | +10.2%                               | +2                                 | 262                |
| SHO/ Interns                             | 88                 | 107                   | 122                | 125                | +37                                | +42.1%                               | +19                                | +17.4%                               | +3                                 | 126                |
| Medical/ Dental, other                   | 1                  | 1                     | 1                  | 1                  | +0                                 | +5.8%                                | +0                                 | +0.0%                                | +0                                 | 3                  |
| Medical & Dental                         | 514                | 612                   | 667                | 674                | +160                               | +31.2%                               | +61                                | +10.0%                               | +7                                 | 703                |
| Nurse/ Midwife Manager                   | 331                | 375                   | 372                | 376                | +45                                | +13.5%                               | +1                                 | +0.2%                                | +4                                 | 426                |
| Nurse/ Midwife Specialist & AN/MP        | 152                | 206                   | 257                | 261                | +109                               | +71.7%                               | +55                                | +26.6%                               | +4                                 | 306                |
| Staff Nurse/ Staff Midwife               | 805                | 882                   | 953                | 985                | +179                               | +22.3%                               | +102                               | +11.6%                               | +31                                | 1,086              |
| Nursingl Midwifery awaiting registration |                    | 2                     | 1                  | 1                  | +1                                 |                                      | -1                                 | -38.3%                               | +0                                 | 1                  |
| Post-registration Nursel Midwife Student | 63                 | 57                    | 55                 | 54                 | -9                                 | -14.1%                               | -3                                 | -5.0%                                | -1                                 | 56                 |
| Pre-registration Nursel Midwife Intern   | 12                 | 21                    | 17                 | 17                 | +4                                 | +33.4%                               | -4                                 | -21.3%                               | +0                                 | 33                 |
| Nursing/ Midwifery Student               | 75                 | 79                    | 73                 | 71                 | -4                                 | -5.0%                                | -8                                 | -10.0%                               | -1                                 | 90                 |
| Nursing/ Midwifery other                 | 10                 | 9                     | 10                 | 11                 | +1                                 | +9.8%                                | +3                                 | +33.6%                               | +1                                 | 13                 |
| Nursing & Midwifery                      | 1,374              | 1,551                 | 1,665              | 1,704              | +330                               | +24.0%                               | +153                               | +9.9%                                | +40                                | 1,921              |
| Therapy Professions                      | 136                | 160                   | 168                | 172                | +36                                | +26.5%                               | +12                                | +7.7%                                | +4                                 | 198                |
| Health Science/ Diagnostics              | 280                | 304                   | 314                | 322                | +42                                | +15.0%                               | +18                                | +6.1%                                | +8                                 | 350                |
| Social Workers                           | 57                 | 64                    | 70                 | 71                 | +15                                | +25.6%                               | +7                                 | +11.3%                               | +1                                 | 81                 |
| Psychologists                            | 38                 | 44                    | 60                 | 62                 | +24                                | +62.7%                               | +18                                | +40.6%                               | +2                                 | 78                 |
| Pharmacy                                 | 45                 | 58                    | 62                 | 62                 | +17                                | +38.4%                               | +4                                 | +6.7%                                | -0                                 | 67                 |
| H&SC, Other                              | 25                 | 37                    | 29                 | 30                 | +5                                 | +21.0%                               | -6                                 | -16.9%                               | +1                                 | 39                 |
| Health & Social Care Professionals       | 581                | 666                   | 704                | 720                | +139                               | +23.9%                               | +54                                | +8.0%                                | +16                                | 813                |
| Management (VIII & above)                | 52                 | 72                    | 73                 | 75                 | +23                                | +44.2%                               | +3                                 | +4.3%                                | +2                                 | 77                 |
| Administrative/ Supervisory (V to VII)   | 272                | 358                   | 439                | 438                | +166                               | +61.0%                               | +79                                | +22.1%                               | -1                                 | 452                |
| Clerical (III & IV)                      | 420                | 430                   | 447                | 441                | +21                                | +4.9%                                | +11                                | +2.4%                                | -6                                 | 515                |
| Management & Administrative              | 744                | 861                   | 960                | 954                | +209                               | +28.1%                               | +93                                | +10.8%                               | -6                                 | 1,044              |
| Support                                  | 195                | 211                   | 224                | 225                | +30                                | +15.3%                               | +14                                | +6.6%                                | +1                                 | 251                |
| Maintenance/ Technical                   | 15                 | 14                    | 14                 | 15                 | +0                                 | +1.4%                                | +1                                 | +5.4%                                | +2                                 | 16                 |
| General Support                          | 210                | 225                   | 237                | 240                | +30                                | +14.3%                               | +15                                | +6.5%                                | +3                                 | 267                |
| Health Care Assistants                   | 165                | 181                   | 206                | 220                | +55                                | +33.4%                               | +39                                | +21.5%                               | +14                                | 251                |
| Care, other                              | 14                 | 10                    | 9                  | 9                  | -5                                 | -34.1%                               | -1                                 | -8.9%                                | -0                                 | 11                 |
| Patient & Client Care                    | 179                | 191                   | 215                | 229                | +50                                | +28.2%                               | +38                                | +19.9%                               | +14                                | 262                |