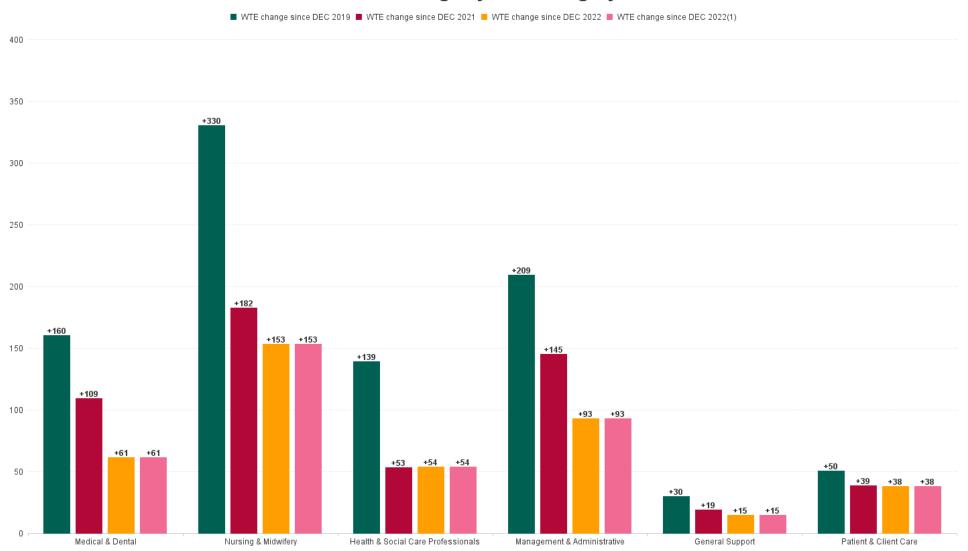

## WTE Change by Staff Category

## **Employment by Staff Group DEC 2023**

| Employment by Staff Group DEC 2023       | WTE<br>DEC<br>2019 | WTE<br>DEC<br>2022(1) | WTE<br>NOV<br>2023 | WTE<br>DEC<br>2023 | WTE<br>change<br>since<br>DEC 2019 | % WTE<br>Change<br>since Dec<br>2019 | WTE<br>change<br>since<br>DEC 2022 | % WTE<br>Change<br>since Dec<br>2022 | WTE<br>change<br>since<br>NOV 2023 | No.<br>DEC<br>2023 |
|------------------------------------------|--------------------|-----------------------|--------------------|--------------------|------------------------------------|--------------------------------------|------------------------------------|--------------------------------------|------------------------------------|--------------------|
| Overall                                  | 3,602              | 4,108                 | 4,448              | 4,522              | +919                               | +25.5%                               | +414                               | +10.1%                               | +73                                | 5,010              |
| Consultants                              | 220                | 279                   | 297                | 299                | +78                                | +35.7%                               | +20                                | +7.1%                                | +1                                 | 312                |
| Registrars                               | 204                | 226                   | 246                | 249                | +44                                | +21.7%                               | +23                                | +10.2%                               | +2                                 | 262                |
| SHO/ Interns                             | 88                 | 107                   | 122                | 125                | +37                                | +42.1%                               | +19                                | +17.4%                               | +3                                 | 126                |
| Medical/ Dental, other                   | 1                  | 1                     | 1                  | 1                  | +0                                 | +5.8%                                | +0                                 | +0.0%                                | +0                                 | 3                  |
| Medical & Dental                         | 514                | 612                   | 667                | 674                | +160                               | +31.2%                               | +61                                | +10.0%                               | +7                                 | 703                |
| Nurse/ Midwife Manager                   | 331                | 375                   | 372                | 376                | +45                                | +13.5%                               | +1                                 | +0.2%                                | +4                                 | 426                |
| Nurse/ Midwife Specialist & AN/MP        | 152                | 206                   | 257                | 261                | +109                               | +71.7%                               | +55                                | +26.6%                               | +4                                 | 306                |
| Staff Nurse/ Staff Midwife               | 805                | 882                   | 953                | 985                | +179                               | +22.3%                               | +102                               | +11.6%                               | +31                                | 1,086              |
| Nursingl Midwifery awaiting registration |                    | 2                     | 1                  | 1                  | +1                                 |                                      | -1                                 | -38.3%                               | +0                                 | 1                  |
| Post-registration Nursel Midwife Student | 63                 | 57                    | 55                 | 54                 | -9                                 | -14.1%                               | -3                                 | -5.0%                                | -1                                 | 56                 |
| Pre-registration Nursel Midwife Intern   | 12                 | 21                    | 17                 | 17                 | +4                                 | +33.4%                               | -4                                 | -21.3%                               | +0                                 | 33                 |
| Nursing/ Midwifery Student               | 75                 | 79                    | 73                 | 71                 | -4                                 | -5.0%                                | -8                                 | -10.0%                               | -1                                 | 90                 |
| Nursing/ Midwifery other                 | 10                 | 9                     | 10                 | 11                 | +1                                 | +9.8%                                | +3                                 | +33.6%                               | +1                                 | 13                 |
| Nursing & Midwifery                      | 1,374              | 1,551                 | 1,665              | 1,704              | +330                               | +24.0%                               | +153                               | +9.9%                                | +40                                | 1,921              |
| Therapy Professions                      | 136                | 160                   | 168                | 172                | +36                                | +26.5%                               | +12                                | +7.7%                                | +4                                 | 198                |
| Health Science/ Diagnostics              | 280                | 304                   | 314                | 322                | +42                                | +15.0%                               | +18                                | +6.1%                                | +8                                 | 350                |
| Social Workers                           | 57                 | 64                    | 70                 | 71                 | +15                                | +25.6%                               | +7                                 | +11.3%                               | +1                                 | 81                 |
| Psychologists                            | 38                 | 44                    | 60                 | 62                 | +24                                | +62.7%                               | +18                                | +40.6%                               | +2                                 | 78                 |
| Pharmacy                                 | 45                 | 58                    | 62                 | 62                 | +17                                | +38.4%                               | +4                                 | +6.7%                                | -0                                 | 67                 |
| H&SC, Other                              | 25                 | 37                    | 29                 | 30                 | +5                                 | +21.0%                               | -6                                 | -16.9%                               | +1                                 | 39                 |
| Health & Social Care Professionals       | 581                | 666                   | 704                | 720                | +139                               | +23.9%                               | +54                                | +8.0%                                | +16                                | 813                |
| Management (VIII & above)                | 52                 | 72                    | 73                 | 75                 | +23                                | +44.2%                               | +3                                 | +4.3%                                | +2                                 | 77                 |
| Administrative/ Supervisory (V to VII)   | 272                | 358                   | 439                | 438                | +166                               | +61.0%                               | +79                                | +22.1%                               | -1                                 | 452                |
| Clerical (III & IV)                      | 420                | 430                   | 447                | 441                | +21                                | +4.9%                                | +11                                | +2.4%                                | -6                                 | 515                |
| Management & Administrative              | 744                | 861                   | 960                | 954                | +209                               | +28.1%                               | +93                                | +10.8%                               | -6                                 | 1,044              |
| Support                                  | 195                | 211                   | 224                | 225                | +30                                | +15.3%                               | +14                                | +6.6%                                | +1                                 | 251                |
| Maintenance/ Technical                   | 15                 | 14                    | 14                 | 15                 | +0                                 | +1.4%                                | +1                                 | +5.4%                                | +2                                 | 16                 |
| General Support                          | 210                | 225                   | 237                | 240                | +30                                | +14.3%                               | +15                                | +6.5%                                | +3                                 | 267                |
| Health Care Assistants                   | 165                | 181                   | 206                | 220                | +55                                | +33.4%                               | +39                                | +21.5%                               | +14                                | 251                |
| Care, other                              | 14                 | 10                    | 9                  | 9                  | -5                                 | -34.1%                               | -1                                 | -8.9%                                | -0                                 | 11                 |
| Patient & Client Care                    | 179                | 191                   | 215                | 229                | +50                                | +28.2%                               | +38                                | +19.9%                               | +14                                | 262                |