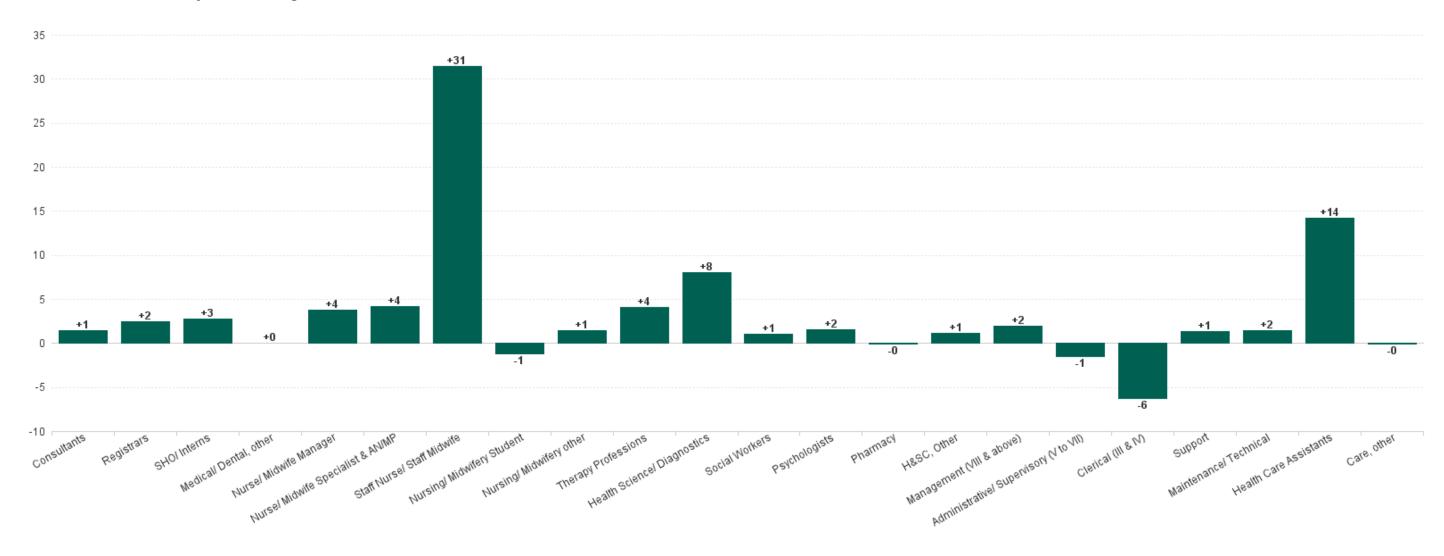

## **Employment Report by Grade Group: DEC 2023**

## **Employment by Staff Group DEC 2023**

| Employment by Staff Group DEC 2023       | WTE<br>DEC<br>2019 | WTE<br>DEC<br>2022(1) | WTE<br>NOV<br>2023 | WTE<br>DEC<br>2023 | WTE<br>change<br>since<br>DEC 2019 | % WTE<br>Change<br>since Dec<br>2019 | WTE<br>change<br>since<br>DEC 2022 | % WTE<br>Change<br>since Dec<br>2022 | WTE<br>change<br>since<br>NOV 2023 | No.<br>DEC<br>2023 |
|------------------------------------------|--------------------|-----------------------|--------------------|--------------------|------------------------------------|--------------------------------------|------------------------------------|--------------------------------------|------------------------------------|--------------------|
| Overall                                  | 3,602              | 4,108                 | 4,448              | 4,522              | +919                               | +25.5%                               | +414                               | +10.1%                               | +73                                | 5,010              |
| Consultants                              | 220                | 279                   | 297                | 299                | +78                                | +35.7%                               | +20                                | +7.1%                                | +1                                 | 312                |
| Registrars                               | 204                | 226                   | 246                | 249                | +44                                | +21.7%                               | +23                                | +10.2%                               | +2                                 | 262                |
| SHO/ Interns                             | 88                 | 107                   | 122                | 125                | +37                                | +42.1%                               | +19                                | +17.4%                               | +3                                 | 126                |
| Medical/ Dental, other                   | 1                  | 1                     | 1                  | 1                  | +0                                 | +5.8%                                | +0                                 | +0.0%                                | +0                                 | 3                  |
| Medical & Dental                         | 514                | 612                   | 667                | 674                | +160                               | +31.2%                               | +61                                | +10.0%                               | +7                                 | 703                |
| Nurse/ Midwife Manager                   | 331                | 375                   | 372                | 376                | +45                                | +13.5%                               | +1                                 | +0.2%                                | +4                                 | 426                |
| Nurse/ Midwife Specialist & AN/MP        | 152                | 206                   | 257                | 261                | +109                               | +71.7%                               | +55                                | +26.6%                               | +4                                 | 306                |
| Staff Nurse/ Staff Midwife               | 805                | 882                   | 953                | 985                | +179                               | +22.3%                               | +102                               | +11.6%                               | +31                                | 1,086              |
| Nursingl Midwifery awaiting registration |                    | 2                     | 1                  | 1                  | +1                                 |                                      | -1                                 | -38.3%                               | +0                                 | 1                  |
| Post-registration Nursel Midwife Student | 63                 | 57                    | 55                 | 54                 | -9                                 | -14.1%                               | -3                                 | -5.0%                                | -1                                 | 56                 |
| Pre-registration Nursel Midwife Intern   | 12                 | 21                    | 17                 | 17                 | +4                                 | +33.4%                               | -4                                 | -21.3%                               | +0                                 | 33                 |
| Nursing/ Midwifery Student               | 75                 | 79                    | 73                 | 71                 | -4                                 | -5.0%                                | -8                                 | -10.0%                               | -1                                 | 90                 |
| Nursing/ Midwifery other                 | 10                 | 9                     | 10                 | 11                 | +1                                 | +9.8%                                | +3                                 | +33.6%                               | +1                                 | 13                 |
| Nursing & Midwifery                      | 1,374              | 1,551                 | 1,665              | 1,704              | +330                               | +24.0%                               | +153                               | +9.9%                                | +40                                | 1,921              |
| Therapy Professions                      | 136                | 160                   | 168                | 172                | +36                                | +26.5%                               | +12                                | +7.7%                                | +4                                 | 198                |
| Health Science/ Diagnostics              | 280                | 304                   | 314                | 322                | +42                                | +15.0%                               | +18                                | +6.1%                                | +8                                 | 350                |
| Social Workers                           | 57                 | 64                    | 70                 | 71                 | +15                                | +25.6%                               | +7                                 | +11.3%                               | +1                                 | 81                 |
| Psychologists                            | 38                 | 44                    | 60                 | 62                 | +24                                | +62.7%                               | +18                                | +40.6%                               | +2                                 | 78                 |
| Pharmacy                                 | 45                 | 58                    | 62                 | 62                 | +17                                | +38.4%                               | +4                                 | +6.7%                                | -0                                 | 67                 |
| H&SC, Other                              | 25                 | 37                    | 29                 | 30                 | +5                                 | +21.0%                               | -6                                 | -16.9%                               | +1                                 | 39                 |
| Health & Social Care Professionals       | 581                | 666                   | 704                | 720                | +139                               | +23.9%                               | +54                                | +8.0%                                | +16                                | 813                |
| Management (VIII & above)                | 52                 | 72                    | 73                 | 75                 | +23                                | +44.2%                               | +3                                 | +4.3%                                | +2                                 | 77                 |
| Administrative/ Supervisory (V to VII)   | 272                | 358                   | 439                | 438                | +166                               | +61.0%                               | +79                                | +22.1%                               | -1                                 | 452                |
| Clerical (III & IV)                      | 420                | 430                   | 447                | 441                | +21                                | +4.9%                                | +11                                | +2.4%                                | -6                                 | 515                |
| Management & Administrative              | 744                | 861                   | 960                | 954                | +209                               | +28.1%                               | +93                                | +10.8%                               | -6                                 | 1,044              |
| Support                                  | 195                | 211                   | 224                | 225                | +30                                | +15.3%                               | +14                                | +6.6%                                | +1                                 | 251                |
| Maintenance/ Technical                   | 15                 | 14                    | 14                 | 15                 | +0                                 | +1.4%                                | +1                                 | +5.4%                                | +2                                 | 16                 |
| General Support                          | 210                | 225                   | 237                | 240                | +30                                | +14.3%                               | +15                                | +6.5%                                | +3                                 | 267                |
| Health Care Assistants                   | 165                | 181                   | 206                | 220                | +55                                | +33.4%                               | +39                                | +21.5%                               | +14                                | 251                |
| Care, other                              | 14                 | 10                    | 9                  | 9                  | -5                                 | -34.1%                               | -1                                 | -8.9%                                | -0                                 | 11                 |
| Patient & Client Care                    | 179                | 191                   | 215                | 229                | +50                                | +28.2%                               | +38                                | +19.9%                               | +14                                | 262                |