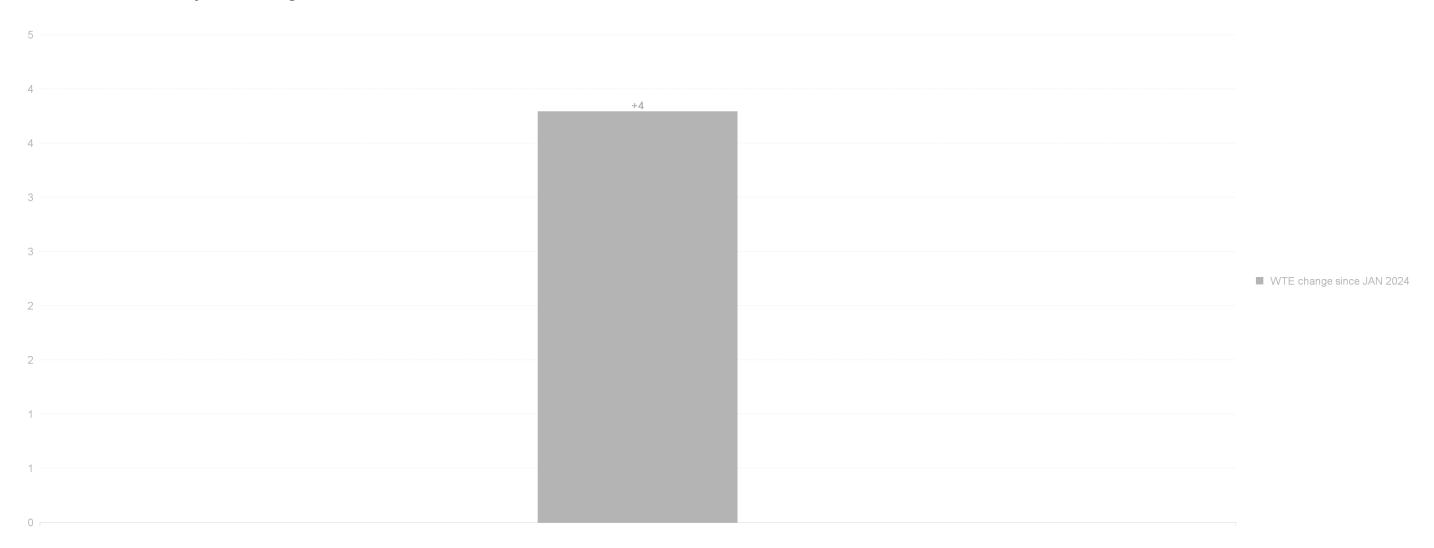

### **Employment by Staff Group FEB 2024**

| Employment by Staff Group FEB 2024     | WTE<br>DEC<br>2019 | WTE<br>DEC<br>2022 | WTE<br>DEC<br>2023 | WTE<br>JAN<br>2024 | WTE<br>FEB<br>2024 | WTE<br>Change<br>2023 | WTE<br>Change<br>2024 | WTE<br>Change<br>JAN 2024 | WTE<br>Change<br>Dec 2022<br>to FEB<br>2024 | WTE<br>Change<br>Dec 2019<br>to FEB<br>2024 | % WTE Change Dec 2022 to FEB 2024 | No.<br>FEB<br>2024 |
|----------------------------------------|--------------------|--------------------|--------------------|--------------------|--------------------|-----------------------|-----------------------|---------------------------|---------------------------------------------|---------------------------------------------|-----------------------------------|--------------------|
| Overall                                | 3,602              | 4,108              | 4,522              | 4,490              | 4,493              | +414                  | -28                   | +4                        | +385                                        | +891                                        | 9.38%                             | 4,990              |
| Consultants                            | 220                | 279                | 299                | 299                | 296                | +20                   | -2                    | -2                        | +18                                         | +76                                         | 6.33%                             | 311                |
| Registrars                             | 204                | 226                | 249                | 254                | 253                | +23                   | +4                    | -1                        | +27                                         | +49                                         | 12.05%                            | 271                |
| Interns                                | 2                  | 2                  | 2                  | 2                  | 2                  | +0                    | +0                    | +0                        | +0                                          | +0                                          | 0.00%                             | 2                  |
| Senior House Officer                   | 86                 | 105                | 123.07             | 116                | 121                | +19                   | -2                    | +5                        | +16                                         | +35                                         | 15.56%                            | 124                |
| SHO/ Interns                           | 88                 | 107                | 125                | 118                | 123                | +19                   | -2                    | +5                        | +16                                         | +35                                         | 15.27%                            | 126                |
| Medical/ Dental, other                 | 1                  | 1                  | 1                  | 1                  | 1                  | +0                    | +0                    | +0                        | +0                                          | +0                                          | 0.00%                             | 3                  |
| Medical & Dental                       | 514                | 612                | 674                | 673                | 674                | +61                   | -0                    | +1                        | +61                                         | +160                                        | 9.98%                             | 711                |
| Nurse/ Midwife Manager                 | 331                | 375                | 376                | 380                | 374                | +1                    | -2                    | -6                        | -1                                          | +43                                         | -0.23%                            | 429                |
| Nurse/ Midwife Specialist & AN/MP      | 152                | 206                | 261                | 250                | 245                | +55                   | -16                   | -5                        | +39                                         | +93                                         | 19.01%                            | 291                |
| Staff Nurse/ Staff Midwife             | 805                | 882                | 985                | 979                | 1,010              | +102                  | +26                   | +31                       | +128                                        | +205                                        | 14.51%                            | 1,113              |
| Nursing/ Midwifery Student             | 75                 | 79                 | 71                 | 58                 | 52                 | -8                    | -19                   | -6                        | -27                                         | -23                                         | -34.39%                           | 55                 |
| Nursing/ Midwifery other               | 10                 | 9                  | 11                 | 11                 | 12                 | +3                    | +1                    | +1                        | +4                                          | +2                                          | 42.09%                            | 14                 |
| Nursing & Midwifery                    | 1,374              | 1,551              | 1,704              | 1,679              | 1,694              | +153                  | -10                   | +15                       | +143                                        | +320                                        | 9.19%                             | 1,902              |
| Therapy Professions                    | 136                | 160                | 172                | 171                | 169                | +12                   | -3                    | -2                        | +9                                          | +33                                         | 5.79%                             | 193                |
| Health Science/ Diagnostics            | 280                | 304                | 322                | 328                | 328                | +18                   | +5                    | +0                        | +24                                         | +47                                         | 7.85%                             | 355                |
| Social Workers                         | 57                 | 64                 | 71                 | 71                 | 72                 | +7                    | +1                    | +1                        | +8                                          | +15                                         | 12.32%                            | 82                 |
| Psychologists                          | 38                 | 44                 | 62                 | 63                 | 64                 | +18                   | +2                    | +1                        | +20                                         | +26                                         | 44.93%                            | 81                 |
| Pharmacy                               | 45                 | 58                 | 62                 | 61                 | 63                 | +4                    | +1                    | +2                        | +5                                          | +18                                         | 8.55%                             | 69                 |
| H&SC, Other                            | 25                 | 37                 | 30                 | 32                 | 31                 | -6                    | +0                    | -1                        | -6                                          | +5                                          | -16.41%                           | 39                 |
| Health & Social Care Professionals     | 581                | 666                | 720                | 726                | 726                | +54                   | +6                    | +0                        | +60                                         | +145                                        | 8.97%                             | 819                |
| Management (VIII & above)              | 52                 | 72                 | 75                 | 74                 | 74                 | +3                    | -1                    | +0                        | +2                                          | +22                                         | 2.73%                             | 76                 |
| Administrative/ Supervisory (V to VII) | 272                | 358                | 438                | 431                | 425                | +79                   | -13                   | -6                        | +67                                         | +153                                        | 18.63%                            | 445                |
| Clerical (III & IV)                    | 420                | 430                | 441                | 437                | 437                | +11                   | -4                    | -0                        | +6                                          | +16                                         | 1.42%                             | 512                |
| Management & Administrative            | 744                | 861                | 954                | 941                | 936                | +93                   | -18                   | -6                        | +75                                         | +191                                        | 8.69%                             | 1,033              |
| Support                                | 195                | 211                | 225                | 225                | 223                | +14                   | -2                    | -2                        | +12                                         | +28                                         | 5.50%                             | 251                |
| Maintenance/ Technical                 | 15                 | 14                 | 15                 | 16                 | 16                 | +1                    | +1                    | +0                        | +1                                          | +1                                          | 8.87%                             | 16                 |
| General Support                        | 210                | 225                | 240                | 240                | 238                | +15                   | -2                    | -2                        | +13                                         | +28                                         | 5.72%                             | 267                |
| Health Care Assistants                 | 165                | 181                | 220                | 222                | 217                | +39                   | -3                    | -5                        | +36                                         | +52                                         | 19.81%                            | 248                |
| Care, other                            | 14                 | 10                 | 9                  | 8                  | 8                  | -1                    | -1                    | +0                        | -2                                          | -6                                          | -19.17%                           | 10                 |
| Patient & Client Care                  | 179                | 191                | 229                | 230                | 225                | +38                   | -4                    | -5                        | +34                                         | +46                                         | 17.76%                            | 258                |