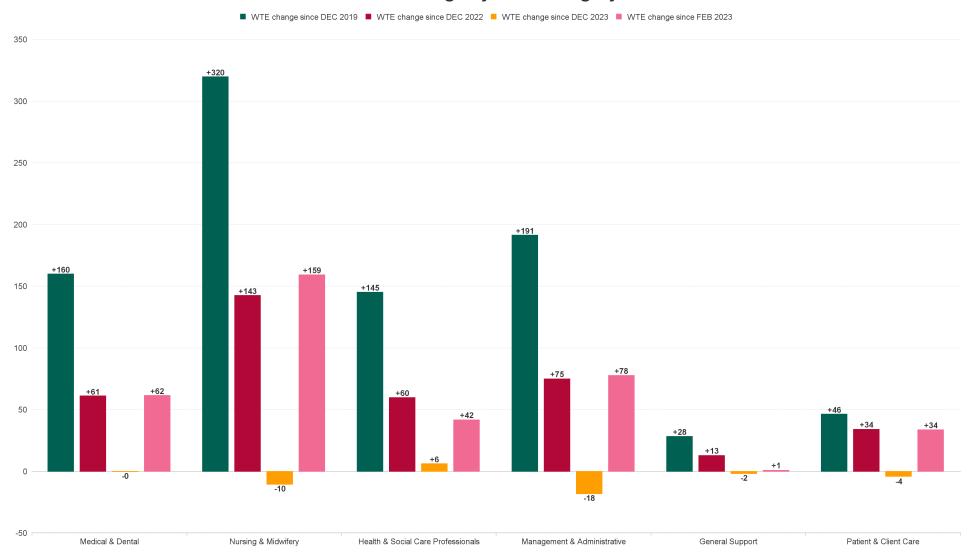

## **WTE Change by Staff Category**

### **Employment by Staff Group FEB 2024**

| Employment by Staff Group FEB 2024     | WTE<br>DEC<br>2019 | WTE<br>DEC<br>2022 | WTE<br>DEC<br>2023 | WTE<br>JAN<br>2024 | WTE<br>FEB<br>2024 | WTE<br>Change<br>2023 | WTE<br>Change<br>2024 | WTE<br>Change<br>JAN 2024 | WTE<br>Change<br>Dec 2022<br>to FEB<br>2024 | WTE<br>Change<br>Dec 2019<br>to FEB<br>2024 | % WTE Change Dec 2022 to FEB 2024 | No.<br>FEB<br>2024 |
|----------------------------------------|--------------------|--------------------|--------------------|--------------------|--------------------|-----------------------|-----------------------|---------------------------|---------------------------------------------|---------------------------------------------|-----------------------------------|--------------------|
| Overall                                | 3,602              | 4,108              | 4,522              | 4,490              | 4,493              | +414                  | -28                   | +4                        | +385                                        | +891                                        | 9.38%                             | 4,990              |
| Consultants                            | 220                | 279                | 299                | 299                | 296                | +20                   | -2                    | -2                        | +18                                         | +76                                         | 6.33%                             | 311                |
| Registrars                             | 204                | 226                | 249                | 254                | 253                | +23                   | +4                    | -1                        | +27                                         | +49                                         | 12.05%                            | 271                |
| Interns                                | 2                  | 2                  | 2                  | 2                  | 2                  | +0                    | +0                    | +0                        | +0                                          | +0                                          | 0.00%                             | 2                  |
| Senior House Officer                   | 86                 | 105                | 123.07             | 116                | 121                | +19                   | -2                    | +5                        | +16                                         | +35                                         | 15.56%                            | 124                |
| SHO/ Interns                           | 88                 | 107                | 125                | 118                | 123                | +19                   | -2                    | +5                        | +16                                         | +35                                         | 15.27%                            | 126                |
| Medical/ Dental, other                 | 1                  | 1                  | 1                  | 1                  | 1                  | +0                    | +0                    | +0                        | +0                                          | +0                                          | 0.00%                             | 3                  |
| Medical & Dental                       | 514                | 612                | 674                | 673                | 674                | +61                   | -0                    | +1                        | +61                                         | +160                                        | 9.98%                             | 711                |
| Nurse/ Midwife Manager                 | 331                | 375                | 376                | 380                | 374                | +1                    | -2                    | -6                        | -1                                          | +43                                         | -0.23%                            | 429                |
| Nurse/ Midwife Specialist & AN/MP      | 152                | 206                | 261                | 250                | 245                | +55                   | -16                   | -5                        | +39                                         | +93                                         | 19.01%                            | 291                |
| Staff Nurse/ Staff Midwife             | 805                | 882                | 985                | 979                | 1,010              | +102                  | +26                   | +31                       | +128                                        | +205                                        | 14.51%                            | 1,113              |
| Nursing/ Midwifery Student             | 75                 | 79                 | 71                 | 58                 | 52                 | -8                    | -19                   | -6                        | -27                                         | -23                                         | -34.39%                           | 55                 |
| Nursing/ Midwifery other               | 10                 | 9                  | 11                 | 11                 | 12                 | +3                    | +1                    | +1                        | +4                                          | +2                                          | 42.09%                            | 14                 |
| Nursing & Midwifery                    | 1,374              | 1,551              | 1,704              | 1,679              | 1,694              | +153                  | -10                   | +15                       | +143                                        | +320                                        | 9.19%                             | 1,902              |
| Therapy Professions                    | 136                | 160                | 172                | 171                | 169                | +12                   | -3                    | -2                        | +9                                          | +33                                         | 5.79%                             | 193                |
| Health Science/ Diagnostics            | 280                | 304                | 322                | 328                | 328                | +18                   | +5                    | +0                        | +24                                         | +47                                         | 7.85%                             | 355                |
| Social Workers                         | 57                 | 64                 | 71                 | 71                 | 72                 | +7                    | +1                    | +1                        | +8                                          | +15                                         | 12.32%                            | 82                 |
| Psychologists                          | 38                 | 44                 | 62                 | 63                 | 64                 | +18                   | +2                    | +1                        | +20                                         | +26                                         | 44.93%                            | 81                 |
| Pharmacy                               | 45                 | 58                 | 62                 | 61                 | 63                 | +4                    | +1                    | +2                        | +5                                          | +18                                         | 8.55%                             | 69                 |
| H&SC, Other                            | 25                 | 37                 | 30                 | 32                 | 31                 | -6                    | +0                    | -1                        | -6                                          | +5                                          | -16.41%                           | 39                 |
| Health & Social Care Professionals     | 581                | 666                | 720                | 726                | 726                | +54                   | +6                    | +0                        | +60                                         | +145                                        | 8.97%                             | 819                |
| Management (VIII & above)              | 52                 | 72                 | 75                 | 74                 | 74                 | +3                    | -1                    | +0                        | +2                                          | +22                                         | 2.73%                             | 76                 |
| Administrative/ Supervisory (V to VII) | 272                | 358                | 438                | 431                | 425                | +79                   | -13                   | -6                        | +67                                         | +153                                        | 18.63%                            | 445                |
| Clerical (III & IV)                    | 420                | 430                | 441                | 437                | 437                | +11                   | -4                    | -0                        | +6                                          | +16                                         | 1.42%                             | 512                |
| Management & Administrative            | 744                | 861                | 954                | 941                | 936                | +93                   | -18                   | -6                        | +75                                         | +191                                        | 8.69%                             | 1,033              |
| Support                                | 195                | 211                | 225                | 225                | 223                | +14                   | -2                    | -2                        | +12                                         | +28                                         | 5.50%                             | 251                |
| Maintenance/ Technical                 | 15                 | 14                 | 15                 | 16                 | 16                 | +1                    | +1                    | +0                        | +1                                          | +1                                          | 8.87%                             | 16                 |
| General Support                        | 210                | 225                | 240                | 240                | 238                | +15                   | -2                    | -2                        | +13                                         | +28                                         | 5.72%                             | 267                |
| Health Care Assistants                 | 165                | 181                | 220                | 222                | 217                | +39                   | -3                    | -5                        | +36                                         | +52                                         | 19.81%                            | 248                |
| Care, other                            | 14                 | 10                 | 9                  | 8                  | 8                  | -1                    | -1                    | +0                        | -2                                          | -6                                          | -19.17%                           | 10                 |
| Patient & Client Care                  | 179                | 191                | 229                | 230                | 225                | +38                   | -4                    | -5                        | +34                                         | +46                                         | 17.76%                            | 258                |