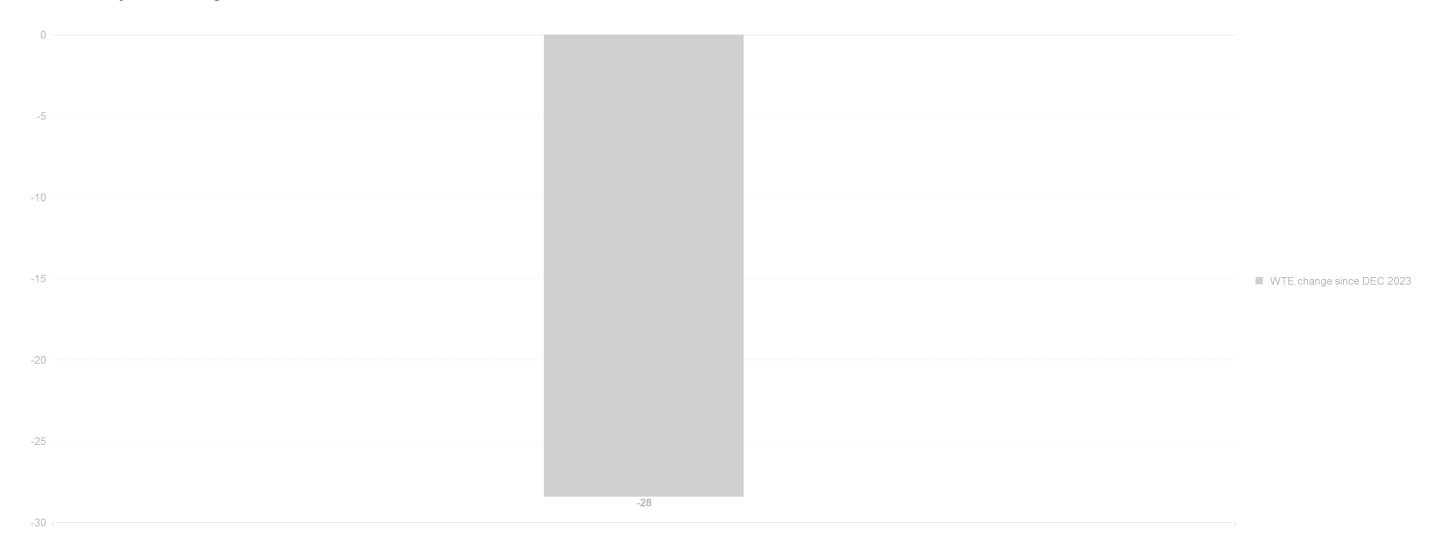

## **WTE Change by Staff Category**

### **Employment by Staff Group FEB 2024**

| Employment by Staff Group FEB 2024     | WTE<br>DEC<br>2019 | WTE<br>DEC<br>2022 | WTE<br>DEC<br>2023 | WTE<br>JAN<br>2024 | WTE<br>FEB<br>2024 | WTE<br>Change<br>2023 | WTE<br>Change<br>2024 | WTE<br>Change<br>JAN 2024 | WTE<br>Change<br>Dec 2022<br>to FEB<br>2024 | WTE<br>Change<br>Dec 2019<br>to FEB<br>2024 | % WTE Change Dec 2022 to FEB 2024 | No.<br>FEB<br>2024 |
|----------------------------------------|--------------------|--------------------|--------------------|--------------------|--------------------|-----------------------|-----------------------|---------------------------|---------------------------------------------|---------------------------------------------|-----------------------------------|--------------------|
| Overall                                | 3,602              | 4,108              | 4,522              | 4,490              | 4,493              | +414                  | -28                   | +4                        | +385                                        | +891                                        | 9.38%                             | 4,990              |
| Consultants                            | 220                | 279                | 299                | 299                | 296                | +20                   | -2                    | -2                        | +18                                         | +76                                         | 6.33%                             | 311                |
| Registrars                             | 204                | 226                | 249                | 254                | 253                | +23                   | +4                    | -1                        | +27                                         | +49                                         | 12.05%                            | 271                |
| Interns                                | 2                  | 2                  | 2                  | 2                  | 2                  | +0                    | +0                    | +0                        | +0                                          | +0                                          | 0.00%                             | 2                  |
| Senior House Officer                   | 86                 | 105                | 123.07             | 116                | 121                | +19                   | -2                    | +5                        | +16                                         | +35                                         | 15.56%                            | 124                |
| SHO/ Interns                           | 88                 | 107                | 125                | 118                | 123                | +19                   | -2                    | +5                        | +16                                         | +35                                         | 15.27%                            | 126                |
| Medical/ Dental, other                 | 1                  | 1                  | 1                  | 1                  | 1                  | +0                    | +0                    | +0                        | +0                                          | +0                                          | 0.00%                             | 3                  |
| Medical & Dental                       | 514                | 612                | 674                | 673                | 674                | +61                   | -0                    | +1                        | +61                                         | +160                                        | 9.98%                             | 711                |
| Nurse/ Midwife Manager                 | 331                | 375                | 376                | 380                | 374                | +1                    | -2                    | -6                        | -1                                          | +43                                         | -0.23%                            | 429                |
| Nurse/ Midwife Specialist & AN/MP      | 152                | 206                | 261                | 250                | 245                | +55                   | -16                   | -5                        | +39                                         | +93                                         | 19.01%                            | 291                |
| Staff Nurse/ Staff Midwife             | 805                | 882                | 985                | 979                | 1,010              | +102                  | +26                   | +31                       | +128                                        | +205                                        | 14.51%                            | 1,113              |
| Nursing/ Midwifery Student             | 75                 | 79                 | 71                 | 58                 | 52                 | -8                    | -19                   | -6                        | -27                                         | -23                                         | -34.39%                           | 55                 |
| Nursing/ Midwifery other               | 10                 | 9                  | 11                 | 11                 | 12                 | +3                    | +1                    | +1                        | +4                                          | +2                                          | 42.09%                            | 14                 |
| Nursing & Midwifery                    | 1,374              | 1,551              | 1,704              | 1,679              | 1,694              | +153                  | -10                   | +15                       | +143                                        | +320                                        | 9.19%                             | 1,902              |
| Therapy Professions                    | 136                | 160                | 172                | 171                | 169                | +12                   | -3                    | -2                        | +9                                          | +33                                         | 5.79%                             | 193                |
| Health Science/ Diagnostics            | 280                | 304                | 322                | 328                | 328                | +18                   | +5                    | +0                        | +24                                         | +47                                         | 7.85%                             | 355                |
| Social Workers                         | 57                 | 64                 | 71                 | 71                 | 72                 | +7                    | +1                    | +1                        | +8                                          | +15                                         | 12.32%                            | 82                 |
| Psychologists                          | 38                 | 44                 | 62                 | 63                 | 64                 | +18                   | +2                    | +1                        | +20                                         | +26                                         | 44.93%                            | 81                 |
| Pharmacy                               | 45                 | 58                 | 62                 | 61                 | 63                 | +4                    | +1                    | +2                        | +5                                          | +18                                         | 8.55%                             | 69                 |
| H&SC, Other                            | 25                 | 37                 | 30                 | 32                 | 31                 | -6                    | +0                    | -1                        | -6                                          | +5                                          | -16.41%                           | 39                 |
| Health & Social Care Professionals     | 581                | 666                | 720                | 726                | 726                | +54                   | +6                    | +0                        | +60                                         | +145                                        | 8.97%                             | 819                |
| Management (VIII & above)              | 52                 | 72                 | 75                 | 74                 | 74                 | +3                    | -1                    | +0                        | +2                                          | +22                                         | 2.73%                             | 76                 |
| Administrative/ Supervisory (V to VII) | 272                | 358                | 438                | 431                | 425                | +79                   | -13                   | -6                        | +67                                         | +153                                        | 18.63%                            | 445                |
| Clerical (III & IV)                    | 420                | 430                | 441                | 437                | 437                | +11                   | -4                    | -0                        | +6                                          | +16                                         | 1.42%                             | 512                |
| Management & Administrative            | 744                | 861                | 954                | 941                | 936                | +93                   | -18                   | -6                        | +75                                         | +191                                        | 8.69%                             | 1,033              |
| Support                                | 195                | 211                | 225                | 225                | 223                | +14                   | -2                    | -2                        | +12                                         | +28                                         | 5.50%                             | 251                |
| Maintenance/ Technical                 | 15                 | 14                 | 15                 | 16                 | 16                 | +1                    | +1                    | +0                        | +1                                          | +1                                          | 8.87%                             | 16                 |
| General Support                        | 210                | 225                | 240                | 240                | 238                | +15                   | -2                    | -2                        | +13                                         | +28                                         | 5.72%                             | 267                |
| Health Care Assistants                 | 165                | 181                | 220                | 222                | 217                | +39                   | -3                    | -5                        | +36                                         | +52                                         | 19.81%                            | 248                |
| Care, other                            | 14                 | 10                 | 9                  | 8                  | 8                  | -1                    | -1                    | +0                        | -2                                          | -6                                          | -19.17%                           | 10                 |
| Patient & Client Care                  | 179                | 191                | 229                | 230                | 225                | +38                   | -4                    | -5                        | +34                                         | +46                                         | 17.76%                            | 258                |