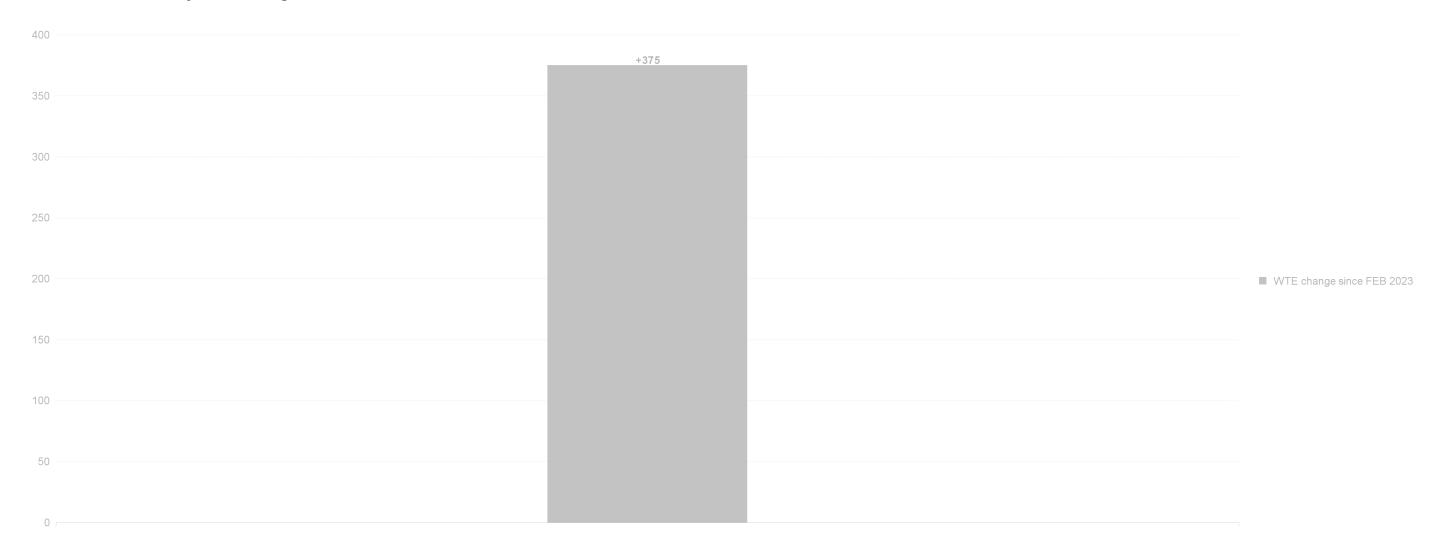

## **WTE Change by Staff Category**

### **Employment by Staff Group FEB 2024**

| Employment by Staff Group FEB 2024     | WTE<br>DEC<br>2019 | WTE<br>DEC<br>2022 | WTE<br>DEC<br>2023 | WTE<br>JAN<br>2024 | WTE<br>FEB<br>2024 | WTE<br>Change<br>2023 | WTE<br>Change<br>2024 | WTE<br>Change<br>JAN 2024 | WTE<br>Change<br>Dec 2022<br>to FEB<br>2024 | WTE<br>Change<br>Dec 2019<br>to FEB<br>2024 | % WTE Change Dec 2022 to FEB 2024 | No.<br>FEB<br>2024 |
|----------------------------------------|--------------------|--------------------|--------------------|--------------------|--------------------|-----------------------|-----------------------|---------------------------|---------------------------------------------|---------------------------------------------|-----------------------------------|--------------------|
| Overall                                | 3,602              | 4,108              | 4,522              | 4,490              | 4,493              | +414                  | -28                   | +4                        | +385                                        | +891                                        | 9.38%                             | 4,990              |
| Consultants                            | 220                | 279                | 299                | 299                | 296                | +20                   | -2                    | -2                        | +18                                         | +76                                         | 6.33%                             | 311                |
| Registrars                             | 204                | 226                | 249                | 254                | 253                | +23                   | +4                    | -1                        | +27                                         | +49                                         | 12.05%                            | 271                |
| Interns                                | 2                  | 2                  | 2                  | 2                  | 2                  | +0                    | +0                    | +0                        | +0                                          | +0                                          | 0.00%                             | 2                  |
| Senior House Officer                   | 86                 | 105                | 123.07             | 116                | 121                | +19                   | -2                    | +5                        | +16                                         | +35                                         | 15.56%                            | 124                |
| SHO/ Interns                           | 88                 | 107                | 125                | 118                | 123                | +19                   | -2                    | +5                        | +16                                         | +35                                         | 15.27%                            | 126                |
| Medical/ Dental, other                 | 1                  | 1                  | 1                  | 1                  | 1                  | +0                    | +0                    | +0                        | +0                                          | +0                                          | 0.00%                             | 3                  |
| Medical & Dental                       | 514                | 612                | 674                | 673                | 674                | +61                   | -0                    | +1                        | +61                                         | +160                                        | 9.98%                             | 711                |
| Nurse/ Midwife Manager                 | 331                | 375                | 376                | 380                | 374                | +1                    | -2                    | -6                        | -1                                          | +43                                         | -0.23%                            | 429                |
| Nurse/ Midwife Specialist & AN/MP      | 152                | 206                | 261                | 250                | 245                | +55                   | -16                   | -5                        | +39                                         | +93                                         | 19.01%                            | 291                |
| Staff Nurse/ Staff Midwife             | 805                | 882                | 985                | 979                | 1,010              | +102                  | +26                   | +31                       | +128                                        | +205                                        | 14.51%                            | 1,113              |
| Nursing/ Midwifery Student             | 75                 | 79                 | 71                 | 58                 | 52                 | -8                    | -19                   | -6                        | -27                                         | -23                                         | -34.39%                           | 55                 |
| Nursing/ Midwifery other               | 10                 | 9                  | 11                 | 11                 | 12                 | +3                    | +1                    | +1                        | +4                                          | +2                                          | 42.09%                            | 14                 |
| Nursing & Midwifery                    | 1,374              | 1,551              | 1,704              | 1,679              | 1,694              | +153                  | -10                   | +15                       | +143                                        | +320                                        | 9.19%                             | 1,902              |
| Therapy Professions                    | 136                | 160                | 172                | 171                | 169                | +12                   | -3                    | -2                        | +9                                          | +33                                         | 5.79%                             | 193                |
| Health Science/ Diagnostics            | 280                | 304                | 322                | 328                | 328                | +18                   | +5                    | +0                        | +24                                         | +47                                         | 7.85%                             | 355                |
| Social Workers                         | 57                 | 64                 | 71                 | 71                 | 72                 | +7                    | +1                    | +1                        | +8                                          | +15                                         | 12.32%                            | 82                 |
| Psychologists                          | 38                 | 44                 | 62                 | 63                 | 64                 | +18                   | +2                    | +1                        | +20                                         | +26                                         | 44.93%                            | 81                 |
| Pharmacy                               | 45                 | 58                 | 62                 | 61                 | 63                 | +4                    | +1                    | +2                        | +5                                          | +18                                         | 8.55%                             | 69                 |
| H&SC, Other                            | 25                 | 37                 | 30                 | 32                 | 31                 | -6                    | +0                    | -1                        | -6                                          | +5                                          | -16.41%                           | 39                 |
| Health & Social Care Professionals     | 581                | 666                | 720                | 726                | 726                | +54                   | +6                    | +0                        | +60                                         | +145                                        | 8.97%                             | 819                |
| Management (VIII & above)              | 52                 | 72                 | 75                 | 74                 | 74                 | +3                    | -1                    | +0                        | +2                                          | +22                                         | 2.73%                             | 76                 |
| Administrative/ Supervisory (V to VII) | 272                | 358                | 438                | 431                | 425                | +79                   | -13                   | -6                        | +67                                         | +153                                        | 18.63%                            | 445                |
| Clerical (III & IV)                    | 420                | 430                | 441                | 437                | 437                | +11                   | -4                    | -0                        | +6                                          | +16                                         | 1.42%                             | 512                |
| Management & Administrative            | 744                | 861                | 954                | 941                | 936                | +93                   | -18                   | -6                        | +75                                         | +191                                        | 8.69%                             | 1,033              |
| Support                                | 195                | 211                | 225                | 225                | 223                | +14                   | -2                    | -2                        | +12                                         | +28                                         | 5.50%                             | 251                |
| Maintenance/ Technical                 | 15                 | 14                 | 15                 | 16                 | 16                 | +1                    | +1                    | +0                        | +1                                          | +1                                          | 8.87%                             | 16                 |
| General Support                        | 210                | 225                | 240                | 240                | 238                | +15                   | -2                    | -2                        | +13                                         | +28                                         | 5.72%                             | 267                |
| Health Care Assistants                 | 165                | 181                | 220                | 222                | 217                | +39                   | -3                    | -5                        | +36                                         | +52                                         | 19.81%                            | 248                |
| Care, other                            | 14                 | 10                 | 9                  | 8                  | 8                  | -1                    | -1                    | +0                        | -2                                          | -6                                          | -19.17%                           | 10                 |
| Patient & Client Care                  | 179                | 191                | 229                | 230                | 225                | +38                   | -4                    | -5                        | +34                                         | +46                                         | 17.76%                            | 258                |