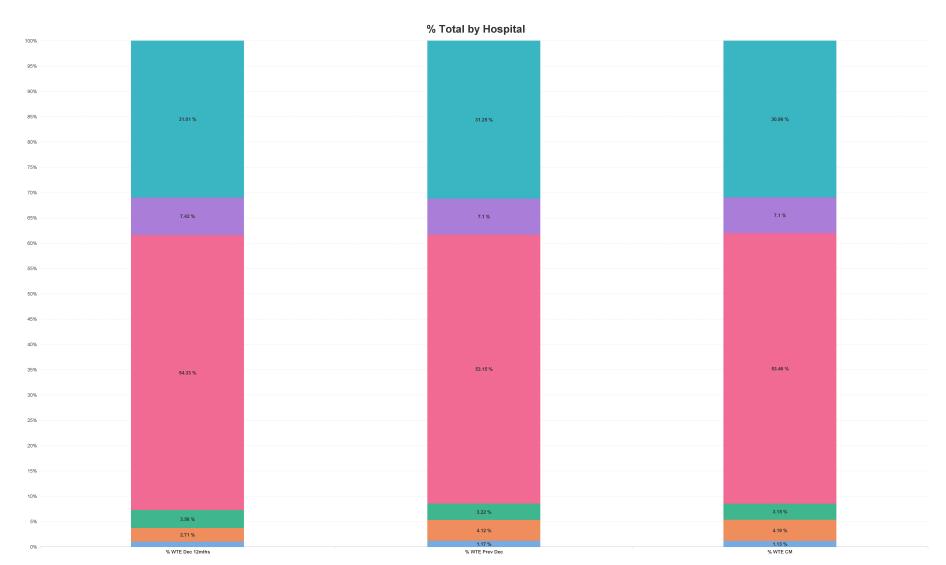

## **Employment Report by Hospital : FEB 2024**

| Hospitals FEB 2024   | WTE<br>DEC<br>2019 | WTE<br>DEC<br>2022 | WTE<br>DEC<br>2023 | WTE<br>JAN<br>2024 | WTE<br>FEB<br>2024 | WTE<br>Change<br>2023 | WTE<br>Change<br>2024 | WTE<br>Change<br>JAN 2024 | WTE<br>Change<br>Dec 2022<br>to FEB<br>2024 | WTE<br>Change<br>Dec 2019<br>to FEB<br>2024 | % WTE<br>Change<br>Dec 2022<br>to FEB<br>2024 | No.<br>FEB<br>2024 |
|----------------------|--------------------|--------------------|--------------------|--------------------|--------------------|-----------------------|-----------------------|---------------------------|---------------------------------------------|---------------------------------------------|-----------------------------------------------|--------------------|
| Overall              | 3,602              | 4,108              | 4,522              | 4,490              | 4,493              | +414                  | -28                   | +4                        | +385                                        | +891                                        | 9.38%                                         | 4,990              |
| CHI at Temple Street | 1,184              | 1,274              | 1,413              | 1,393              | 1,391              | +139                  | -22                   | -2                        | +117                                        | +207                                        | 9.21%                                         | 1,543              |
| CHI at Crumlin       | 1,967              | 2,232              | 2,403              | 2,391              | 2,402              | +171                  | -1                    | +11                       | +170                                        | +435                                        | 7.63%                                         | 2,680              |
| CHI at Tallaght      | 255                | 305                | 321                | 323                | 319                | +16                   | -2                    | -4                        | +14                                         | +64                                         | 4.71%                                         | 359                |
| CHI Corporate        | 3                  | 40                 | 53                 | 53                 | 51                 | +13                   | -2                    | -3                        | +11                                         | +48                                         | 26.84%                                        | 52                 |
| CHI Programme        | 57                 | 111                | 186                | 186                | 188                | +75                   | +2                    | +2                        | +77                                         | +131                                        | 69.23%                                        | 192                |
| CHI at Connolly      | 136                | 146                | 146                | 143                | 142                | -1                    | -4                    | -1                        | -5                                          | +6                                          | -3.10%                                        | 164                |

• CHI Corporate • CHI Programme • CHI at Connolly • CHI at Crumlin • CHI at Tallaght • CHI at Temple Street