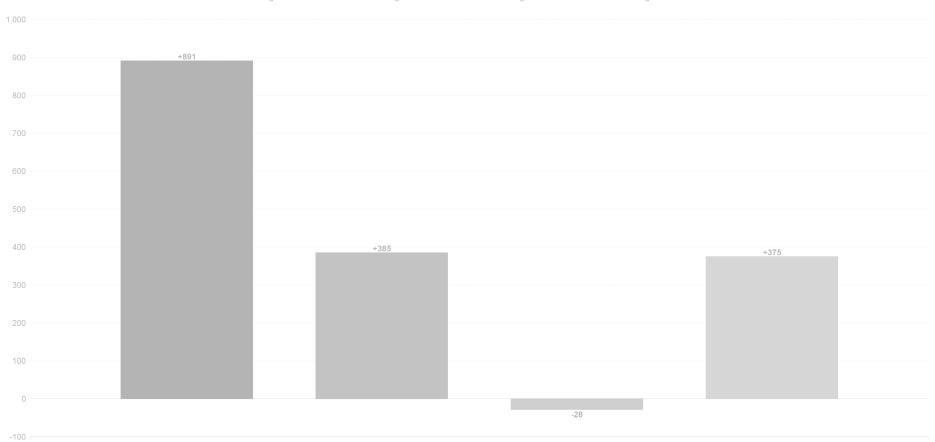

### **Employment by Staff Group FEB 2024**

| Employment by Staff Group FEB 2024     | WTE<br>DEC<br>2019 | WTE<br>DEC<br>2022 | WTE<br>DEC<br>2023 | WTE<br>JAN<br>2024 | WTE<br>FEB<br>2024 | WTE<br>Change<br>2023 | WTE<br>Change<br>2024 | WTE<br>Change<br>JAN 2024 | WTE<br>Change<br>Dec 2022<br>to FEB<br>2024 | WTE<br>Change<br>Dec 2019<br>to FEB<br>2024 | % WTE Change Dec 2022 to FEB 2024 | No.<br>FEB<br>2024 |
|----------------------------------------|--------------------|--------------------|--------------------|--------------------|--------------------|-----------------------|-----------------------|---------------------------|---------------------------------------------|---------------------------------------------|-----------------------------------|--------------------|
| Overall                                | 3,602              | 4,108              | 4,522              | 4,490              | 4,493              | +414                  | -28                   | +4                        | +385                                        | +891                                        | 9.38%                             | 4,990              |
| Consultants                            | 220                | 279                | 299                | 299                | 296                | +20                   | -2                    | -2                        | +18                                         | +76                                         | 6.33%                             | 311                |
| Registrars                             | 204                | 226                | 249                | 254                | 253                | +23                   | +4                    | -1                        | +27                                         | +49                                         | 12.05%                            | 271                |
| Interns                                | 2                  | 2                  | 2                  | 2                  | 2                  | +0                    | +0                    | +0                        | +0                                          | +0                                          | 0.00%                             | 2                  |
| Senior House Officer                   | 86                 | 105                | 123.07             | 116                | 121                | +19                   | -2                    | +5                        | +16                                         | +35                                         | 15.56%                            | 124                |
| SHO/ Interns                           | 88                 | 107                | 125                | 118                | 123                | +19                   | -2                    | +5                        | +16                                         | +35                                         | 15.27%                            | 126                |
| Medical/ Dental, other                 | 1                  | 1                  | 1                  | 1                  | 1                  | +0                    | +0                    | +0                        | +0                                          | +0                                          | 0.00%                             | 3                  |
| Medical & Dental                       | 514                | 612                | 674                | 673                | 674                | +61                   | -0                    | +1                        | +61                                         | +160                                        | 9.98%                             | 711                |
| Nurse/ Midwife Manager                 | 331                | 375                | 376                | 380                | 374                | +1                    | -2                    | -6                        | -1                                          | +43                                         | -0.23%                            | 429                |
| Nurse/ Midwife Specialist & AN/MP      | 152                | 206                | 261                | 250                | 245                | +55                   | -16                   | -5                        | +39                                         | +93                                         | 19.01%                            | 291                |
| Staff Nurse/ Staff Midwife             | 805                | 882                | 985                | 979                | 1,010              | +102                  | +26                   | +31                       | +128                                        | +205                                        | 14.51%                            | 1,113              |
| Nursing/ Midwifery Student             | 75                 | 79                 | 71                 | 58                 | 52                 | -8                    | -19                   | -6                        | -27                                         | -23                                         | -34.39%                           | 55                 |
| Nursing/ Midwifery other               | 10                 | 9                  | 11                 | 11                 | 12                 | +3                    | +1                    | +1                        | +4                                          | +2                                          | 42.09%                            | 14                 |
| Nursing & Midwifery                    | 1,374              | 1,551              | 1,704              | 1,679              | 1,694              | +153                  | -10                   | +15                       | +143                                        | +320                                        | 9.19%                             | 1,902              |
| Therapy Professions                    | 136                | 160                | 172                | 171                | 169                | +12                   | -3                    | -2                        | +9                                          | +33                                         | 5.79%                             | 193                |
| Health Science/ Diagnostics            | 280                | 304                | 322                | 328                | 328                | +18                   | +5                    | +0                        | +24                                         | +47                                         | 7.85%                             | 355                |
| Social Workers                         | 57                 | 64                 | 71                 | 71                 | 72                 | +7                    | +1                    | +1                        | +8                                          | +15                                         | 12.32%                            | 82                 |
| Psychologists                          | 38                 | 44                 | 62                 | 63                 | 64                 | +18                   | +2                    | +1                        | +20                                         | +26                                         | 44.93%                            | 81                 |
| Pharmacy                               | 45                 | 58                 | 62                 | 61                 | 63                 | +4                    | +1                    | +2                        | +5                                          | +18                                         | 8.55%                             | 69                 |
| H&SC, Other                            | 25                 | 37                 | 30                 | 32                 | 31                 | -6                    | +0                    | -1                        | -6                                          | +5                                          | -16.41%                           | 39                 |
| Health & Social Care Professionals     | 581                | 666                | 720                | 726                | 726                | +54                   | +6                    | +0                        | +60                                         | +145                                        | 8.97%                             | 819                |
| Management (VIII & above)              | 52                 | 72                 | 75                 | 74                 | 74                 | +3                    | -1                    | +0                        | +2                                          | +22                                         | 2.73%                             | 76                 |
| Administrative/ Supervisory (V to VII) | 272                | 358                | 438                | 431                | 425                | +79                   | -13                   | -6                        | +67                                         | +153                                        | 18.63%                            | 445                |
| Clerical (III & IV)                    | 420                | 430                | 441                | 437                | 437                | +11                   | -4                    | -0                        | +6                                          | +16                                         | 1.42%                             | 512                |
| Management & Administrative            | 744                | 861                | 954                | 941                | 936                | +93                   | -18                   | -6                        | +75                                         | +191                                        | 8.69%                             | 1,033              |
| Support                                | 195                | 211                | 225                | 225                | 223                | +14                   | -2                    | -2                        | +12                                         | +28                                         | 5.50%                             | 251                |
| Maintenance/ Technical                 | 15                 | 14                 | 15                 | 16                 | 16                 | +1                    | +1                    | +0                        | +1                                          | +1                                          | 8.87%                             | 16                 |
| General Support                        | 210                | 225                | 240                | 240                | 238                | +15                   | -2                    | -2                        | +13                                         | +28                                         | 5.72%                             | 267                |
| Health Care Assistants                 | 165                | 181                | 220                | 222                | 217                | +39                   | -3                    | -5                        | +36                                         | +52                                         | 19.81%                            | 248                |
| Care, other                            | 14                 | 10                 | 9                  | 8                  | 8                  | -1                    | -1                    | +0                        | -2                                          | -6                                          | -19.17%                           | 10                 |
| Patient & Client Care                  | 179                | 191                | 229                | 230                | 225                | +38                   | -4                    | -5                        | +34                                         | +46                                         | 17.76%                            | 258                |

# **Employment Report by HSE/S38: FEB 2024**

| Administration FEB 2024 | WTE<br>DEC<br>2019 | WTE<br>DEC<br>2022 | WTE<br>DEC<br>2023 | WTE<br>JAN<br>2024 | WTE<br>FEB<br>2024 | WTE<br>Change<br>2023 | WTE<br>Change<br>2024 | WTE<br>Change<br>JAN 2024 | WTE<br>Change<br>Dec 2022<br>to FEB<br>2024 | WTE<br>Change<br>Dec 2019<br>to FEB<br>2024 | % WTE<br>Change<br>Dec 2022<br>to FEB<br>2024 | No.<br>FEB<br>2024 |
|-------------------------|--------------------|--------------------|--------------------|--------------------|--------------------|-----------------------|-----------------------|---------------------------|---------------------------------------------|---------------------------------------------|-----------------------------------------------|--------------------|
| Overall                 | 3,602              | 4,108              | 4,522              | 4,490              | 4,493              | +414                  | -28                   | +4                        | +385                                        | +891                                        | 9.38%                                         | 4,990              |
| Section 38 Hospitals    | 3,602              | 4,108              | 4,522              | 4,490              | 4,493              | +414                  | -28                   | +4                        | +385                                        | +891                                        | 9.38%                                         | 4,990              |