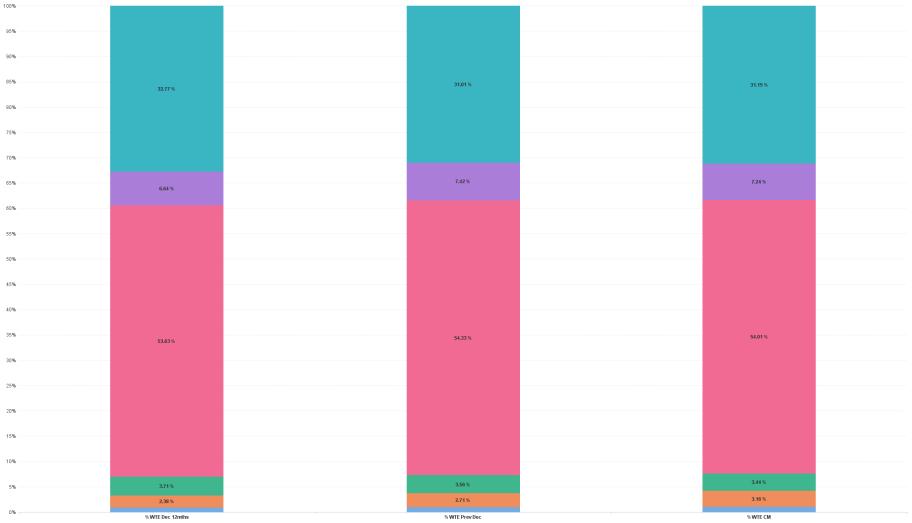

# **Employment by Staff Group JUN 2023**

| Employment by Staff Group JUN 2023       | WTE<br>DEC<br>2019 | WTE<br>DEC<br>2022 | WTE<br>MAY<br>2023 | WTE<br>JUN<br>2023 | WTE<br>change<br>since<br>DEC 2019 | % WTE<br>Change<br>since Dec<br>2019 | WTE<br>change<br>since<br>DEC 2022 | % WTE<br>Change<br>since Dec<br>2022 | WTE<br>change<br>since<br>MAY 2023 | No.<br>JUN<br>2023 |
|------------------------------------------|--------------------|--------------------|--------------------|--------------------|------------------------------------|--------------------------------------|------------------------------------|--------------------------------------|------------------------------------|--------------------|
| Overall                                  | 3,602              | 4,108              | 4,232              | 4,250              | +648                               | +18.0%                               | +142                               | +3.5%                                | +18                                | 4,791              |
| Consultants                              | 220                | 279                | 282                | 280                | +60                                | +27.1%                               | +1                                 | +0.3%                                | -3                                 | 299                |
| Registrars                               | 204                | 226                | 232                | 234                | +30                                | +14.6%                               | +8                                 | +3.7%                                | +2                                 | 244                |
| SHO/ Interns                             | 88                 | 107                | 110                | 114                | +26                                | +29.8%                               | +8                                 | +7.2%                                | +4                                 | 117                |
| Medical/ Dental, other                   | 1                  | 1                  | 1                  | 1                  | +0                                 | +5.8%                                | +0                                 | +0.0%                                | +0                                 | 3                  |
| Medical & Dental                         | 514                | 612                | 626                | 629                | +116                               | +22.5%                               | +17                                | +2.8%                                | +4                                 | 663                |
| Nurse/ Midwife Manager                   | 331                | 375                | 407                | 368                | +37                                | +11.1%                               | -7                                 | -1.8%                                | -39                                | 416                |
| Nurse/ Midwife Specialist & AN/MP        | 152                | 206                | 207                | 256                | +104                               | +68.4%                               | +50                                | +24.1%                               | +49                                | 302                |
| Staff Nurse/ Staff Midwife               | 805                | 882                | 925                | 910                | +105                               | +13.0%                               | +28                                | +3.2%                                | -14                                | 1,016              |
| Nursing/ Midwifery awaiting registration |                    | 2                  | 3                  | 3                  | +3                                 |                                      | +1                                 | +57.4%                               | -0                                 | 3                  |
| Post-registration Nurse/ Midwife Student | 63                 | 57                 | 32                 | 28                 | -35                                | -55.4%                               | -29                                | -50.7%                               | -4                                 | 28                 |
| Pre-registration Nurse/ Midwife Intern   | 12                 | 21                 | 20                 | 19                 | +7                                 | +53.2%                               | -2                                 | -9.6%                                | -1                                 | 36                 |
| Nursing/ Midwifery Student               | 75                 | 79                 | 55                 | 50                 | -26                                | -34.2%                               | -30                                | -37.6%                               | -5                                 | 67                 |
| Nursing/ Midwifery other                 | 10                 | 9                  | 10                 | 9                  | -2                                 | -16.1%                               | +0                                 | +2.1%                                | -1                                 | 11                 |
| Nursing & Midwifery                      | 1,374              | 1,551              | 1,603              | 1,592              | +218                               | +15.9%                               | +41                                | +2.6%                                | -11                                | 1,812              |
| Therapy Professions                      | 136                | 160                | 160                | 161                | +25                                | +18.1%                               | +1                                 | +0.5%                                | +1                                 | 183                |
| Health Science/ Diagnostics              | 280                | 304                | 313                | 310                | +30                                | +10.5%                               | +6                                 | +2.0%                                | -3                                 | 334                |
| Social Workers                           | 57                 | 64                 | 66                 | 63                 | +6                                 | +11.0%                               | -1                                 | -1.6%                                | -3                                 | 74                 |
| Psychologists                            | 38                 | 44                 | 52                 | 53                 | +15                                | +40.2%                               | +9                                 | +21.2%                               | +1                                 | 69                 |
| Pharmacy                                 | 45                 | 58                 | 53                 | 54                 | +10                                | +21.3%                               | -4                                 | -6.5%                                | +2                                 | 62                 |
| H&SC, Other                              | 25                 | 37                 | 34                 | 31                 | +6                                 | +22.4%                               | -6                                 | -15.9%                               | -3                                 | 38                 |
| Health & Social Care Professionals       | 581                | 666                | 677                | 672                | +91                                | +15.6%                               | +6                                 | +0.8%                                | -5                                 | 760                |
| Management (VIII & above)                | 52                 | 72                 | 78                 | 75                 | +23                                | +44.2%                               | +3                                 | +4.3%                                | -3                                 | 76                 |
| Administrative/ Supervisory (V to VII)   | 272                | 358                | 365                | 388                | +116                               | +42.7%                               | +30                                | +8.3%                                | +24                                | 437                |
| Clerical (III & IV)                      | 420                | 430                | 445                | 451                | +31                                | +7.4%                                | +21                                | +4.9%                                | +7                                 | 536                |
| Management & Administrative              | 744                | 861                | 888                | 915                | +170                               | +22.9%                               | +54                                | +6.3%                                | +27                                | 1,049              |
| Support                                  | 195                | 211                | 222                | 224                | +29                                | +14.7%                               | +13                                | +6.0%                                | +2                                 | 254                |
| Maintenance/ Technical                   | 15                 | 14                 | 15                 | 14                 | -2                                 | -10.0%                               | -1                                 | -6.4%                                | -2                                 | 14                 |
| General Support                          | 210                | 225                | 238                | 237                | +27                                | +12.9%                               | +12                                | +5.2%                                | -0                                 | 268                |
| Health Care Assistants                   | 165                | 181                | 193                | 196                | +31                                | +18.6%                               | +14                                | +8.0%                                | +3                                 | 228                |
| Care, other                              | 14                 | 10                 | 9                  | 9                  | -5                                 | -36.8%                               | -1                                 | -12.7%                               | +0                                 | 11                 |
| Patient & Client Care                    | 179                | 191                | 201                | 204                | +26                                | +14.3%                               | +13                                | +6.9%                                | +3                                 | 239                |