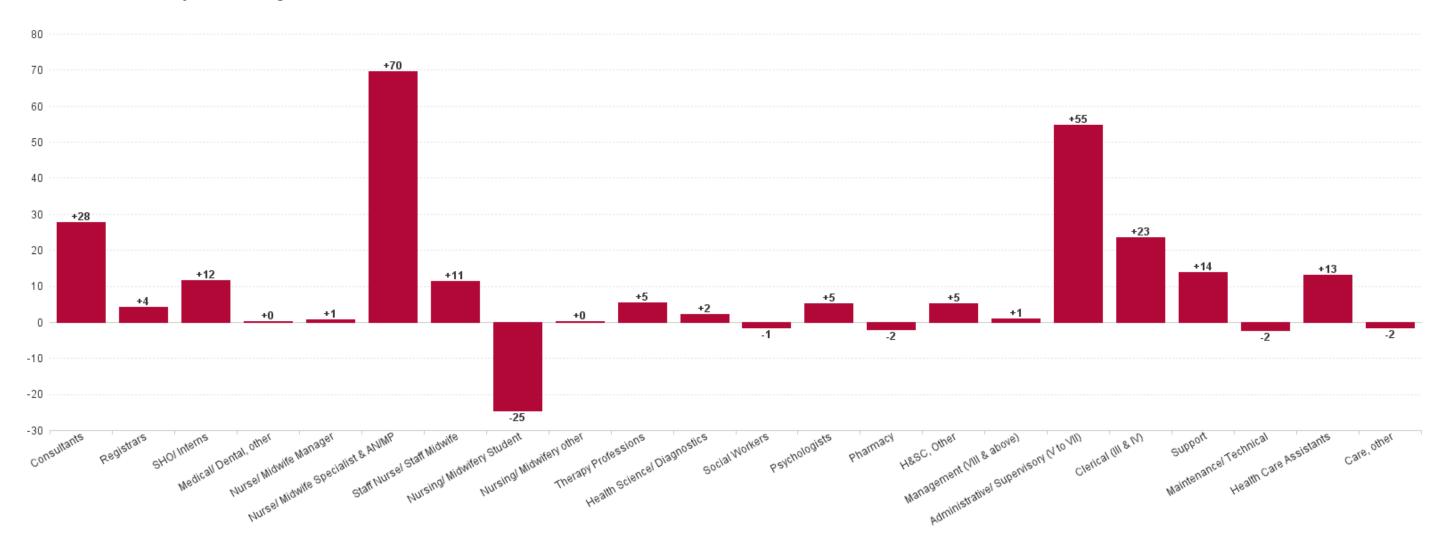

# **Employment by Staff Group JUN 2023**

| Employment by Staff Group JUN 2023       | WTE<br>DEC<br>2019 | WTE<br>DEC<br>2022 | WTE<br>MAY<br>2023 | WTE<br>JUN<br>2023 | WTE<br>change<br>since<br>DEC 2019 | % WTE<br>Change<br>since Dec<br>2019 | WTE<br>change<br>since<br>DEC 2022 | % WTE<br>Change<br>since Dec<br>2022 | WTE<br>change<br>since<br>MAY 2023 | No.<br>JUN<br>2023 |
|------------------------------------------|--------------------|--------------------|--------------------|--------------------|------------------------------------|--------------------------------------|------------------------------------|--------------------------------------|------------------------------------|--------------------|
| Overall                                  | 3,602              | 4,108              | 4,232              | 4,250              | +648                               | +18.0%                               | +142                               | +3.5%                                | +18                                | 4,791              |
| Consultants                              | 220                | 279                | 282                | 280                | +60                                | +27.1%                               | +1                                 | +0.3%                                | -3                                 | 299                |
| Registrars                               | 204                | 226                | 232                | 234                | +30                                | +14.6%                               | +8                                 | +3.7%                                | +2                                 | 244                |
| SHO/ Interns                             | 88                 | 107                | 110                | 114                | +26                                | +29.8%                               | +8                                 | +7.2%                                | +4                                 | 117                |
| Medical/ Dental, other                   | 1                  | 1                  | 1                  | 1                  | +0                                 | +5.8%                                | +0                                 | +0.0%                                | +0                                 | 3                  |
| Medical & Dental                         | 514                | 612                | 626                | 629                | +116                               | +22.5%                               | +17                                | +2.8%                                | +4                                 | 663                |
| Nurse/ Midwife Manager                   | 331                | 375                | 407                | 368                | +37                                | +11.1%                               | -7                                 | -1.8%                                | -39                                | 416                |
| Nurse/ Midwife Specialist & AN/MP        | 152                | 206                | 207                | 256                | +104                               | +68.4%                               | +50                                | +24.1%                               | +49                                | 302                |
| Staff Nurse/ Staff Midwife               | 805                | 882                | 925                | 910                | +105                               | +13.0%                               | +28                                | +3.2%                                | -14                                | 1,016              |
| Nursing/ Midwifery awaiting registration |                    | 2                  | 3                  | 3                  | +3                                 |                                      | +1                                 | +57.4%                               | -0                                 | 3                  |
| Post-registration Nurse/ Midwife Student | 63                 | 57                 | 32                 | 28                 | -35                                | -55.4%                               | -29                                | -50.7%                               | -4                                 | 28                 |
| Pre-registration Nurse/ Midwife Intern   | 12                 | 21                 | 20                 | 19                 | +7                                 | +53.2%                               | -2                                 | -9.6%                                | -1                                 | 36                 |
| Nursing/ Midwifery Student               | 75                 | 79                 | 55                 | 50                 | -26                                | -34.2%                               | -30                                | -37.6%                               | -5                                 | 67                 |
| Nursing/ Midwifery other                 | 10                 | 9                  | 10                 | 9                  | -2                                 | -16.1%                               | +0                                 | +2.1%                                | -1                                 | 11                 |
| Nursing & Midwifery                      | 1,374              | 1,551              | 1,603              | 1,592              | +218                               | +15.9%                               | +41                                | +2.6%                                | -11                                | 1,812              |
| Therapy Professions                      | 136                | 160                | 160                | 161                | +25                                | +18.1%                               | +1                                 | +0.5%                                | +1                                 | 183                |
| Health Science/ Diagnostics              | 280                | 304                | 313                | 310                | +30                                | +10.5%                               | +6                                 | +2.0%                                | -3                                 | 334                |
| Social Workers                           | 57                 | 64                 | 66                 | 63                 | +6                                 | +11.0%                               | -1                                 | -1.6%                                | -3                                 | 74                 |
| Psychologists                            | 38                 | 44                 | 52                 | 53                 | +15                                | +40.2%                               | +9                                 | +21.2%                               | +1                                 | 69                 |
| Pharmacy                                 | 45                 | 58                 | 53                 | 54                 | +10                                | +21.3%                               | -4                                 | -6.5%                                | +2                                 | 62                 |
| H&SC, Other                              | 25                 | 37                 | 34                 | 31                 | +6                                 | +22.4%                               | -6                                 | -15.9%                               | -3                                 | 38                 |
| Health & Social Care Professionals       | 581                | 666                | 677                | 672                | +91                                | +15.6%                               | +6                                 | +0.8%                                | -5                                 | 760                |
| Management (VIII & above)                | 52                 | 72                 | 78                 | 75                 | +23                                | +44.2%                               | +3                                 | +4.3%                                | -3                                 | 76                 |
| Administrative/ Supervisory (V to VII)   | 272                | 358                | 365                | 388                | +116                               | +42.7%                               | +30                                | +8.3%                                | +24                                | 437                |
| Clerical (III & IV)                      | 420                | 430                | 445                | 451                | +31                                | +7.4%                                | +21                                | +4.9%                                | +7                                 | 536                |
| Management & Administrative              | 744                | 861                | 888                | 915                | +170                               | +22.9%                               | +54                                | +6.3%                                | +27                                | 1,049              |
| Support                                  | 195                | 211                | 222                | 224                | +29                                | +14.7%                               | +13                                | +6.0%                                | +2                                 | 254                |
| Maintenance/ Technical                   | 15                 | 14                 | 15                 | 14                 | -2                                 | -10.0%                               | -1                                 | -6.4%                                | -2                                 | 14                 |
| General Support                          | 210                | 225                | 238                | 237                | +27                                | +12.9%                               | +12                                | +5.2%                                | -0                                 | 268                |
| Health Care Assistants                   | 165                | 181                | 193                | 196                | +31                                | +18.6%                               | +14                                | +8.0%                                | +3                                 | 228                |
| Care, other                              | 14                 | 10                 | 9                  | 9                  | -5                                 | -36.8%                               | -1                                 | -12.7%                               | +0                                 | 11                 |
| Patient & Client Care                    | 179                | 191                | 201                | 204                | +26                                | +14.3%                               | +13                                | +6.9%                                | +3                                 | 239                |

# WTE Change by Staff Category

■ WTE change since DEC 2019 ■ WTE change since DEC 2021 ■ WTE change since DEC 2022 ■ WTE change since JUN 2022

### **Section 38 Hospitals**

| JUN 2023                               | WTE<br>DEC<br>2019 | WTE<br>DEC<br>2022 | WTE<br>MAY<br>2023 | WTE<br>JUN<br>2023 | WTE<br>change<br>since<br>DEC | % WTE<br>Change<br>since<br>Dec | WTE<br>change<br>since<br>DEC | % WTE<br>Change<br>since<br>Dec | WTE<br>change<br>since<br>MAY | No.<br>JUN<br>2023 |
|----------------------------------------|--------------------|--------------------|--------------------|--------------------|-------------------------------|---------------------------------|-------------------------------|---------------------------------|-------------------------------|--------------------|
| Total Section 38 Hospitals             | 3,602              | 4,108              | 4,232              | 4,250              | +648                          | +18.0%                          | +142                          | +3.5%                           | +18                           | 4,791              |
| Consultants                            | 220                | 279                | 282                | 280                | +60                           | +27.1%                          | +1                            | +0.3%                           | -3                            | 299                |
| Registrars                             | 204                | 226                | 232                | 234                | +30                           | +14.6%                          | +8                            | +3.7%                           | +2                            | 244                |
| SHO/ Interns                           | 88                 | 107                | 110                | 114                | +26                           | +29.8%                          | +8                            | +7.2%                           | +4                            | 117                |
| Medical/ Dental, other                 | 1                  | 1                  | 1                  | 1                  | +0                            | +5.8%                           | +0                            | +0.0%                           | +0                            | 3                  |
| Medical & Dental                       | 514                | 612                | 626                | 629                | +116                          | +22.5%                          | +17                           | +2.8%                           | +4                            | 663                |
| Nurse/ Midwife Manager                 | 331                | 375                | 407                | 368                | +37                           | +11.1%                          | -7                            | -1.8%                           | -39                           | 416                |
| Nurse/ Midwife Specialist & AN/MP      | 152                | 206                | 207                | 256                | +104                          | +68.4%                          | +50                           | +24.1%                          | +49                           | 302                |
| Staff Nurse/ Staff Midwife             | 805                | 882                | 925                | 910                | +105                          | +13.0%                          | +28                           | +3.2%                           | -14                           | 1,016              |
| Nursing/ Midwifery Student             | 75                 | 79                 | 55                 | 50                 | -26                           | -34.2%                          | -30                           | -37.6%                          | -5                            | 67                 |
| Nursing/ Midwifery other               | 10                 | 9                  | 10                 | 9                  | -2                            | -16.1%                          | +0                            | +2.1%                           | -1                            | 11                 |
| Nursing & Midwifery                    | 1,374              | 1,551              | 1,603              | 1,592              | +218                          | +15.9%                          | +41                           | +2.6%                           | -11                           | 1,812              |
| Therapy Professions                    | 136                | 160                | 160                | 161                | +25                           | +18.1%                          | +1                            | +0.5%                           | +1                            | 183                |
| Health Science/ Diagnostics            | 280                | 304                | 313                | 310                | +30                           | +10.5%                          | +6                            | +2.0%                           | -3                            | 334                |
| Social Workers                         | 57                 | 64                 | 66                 | 63                 | +6                            | +11.0%                          | -1                            | -1.6%                           | -3                            | 74                 |
| Psychologists                          | 38                 | 44                 | 52                 | 53                 | +15                           | +40.2%                          | +9                            | +21.2%                          | +1                            | 69                 |
| Pharmacy                               | 45                 | 58                 | 53                 | 54                 | +10                           | +21.3%                          | -4                            | -6.5%                           | +2                            | 62                 |
| H&SC, Other                            | 25                 | 37                 | 34                 | 31                 | +6                            | +22.4%                          | -6                            | -15.9%                          | -3                            | 38                 |
| Health & Social Care Professionals     | 581                | 666                | 677                | 672                | +91                           | +15.6%                          | +6                            | +0.8%                           | -5                            | 760                |
| Management (VIII & above)              | 52                 | 72                 | 78                 | 75                 | +23                           | +44.2%                          | +3                            | +4.3%                           | -3                            | 76                 |
| Administrative/ Supervisory (V to VII) | 272                | 358                | 365                | 388                | +116                          | +42.7%                          | +30                           | +8.3%                           | +24                           | 437                |
| Clerical (III & IV)                    | 420                | 430                | 445                | 451                | +31                           | +7.4%                           | +21                           | +4.9%                           | +7                            | 536                |
| Management & Administrative            | 744                | 861                | 888                | 915                | +170                          | +22.9%                          | +54                           | +6.3%                           | +27                           | 1,049              |
| Support                                | 195                | 211                | 222                | 224                | +29                           | +14.7%                          | +13                           | +6.0%                           | +2                            | 254                |
| Maintenance/ Technical                 | 15                 | 14                 | 15                 | 14                 | -2                            | -10.0%                          | -1                            | -6.4%                           | -2                            | 14                 |
| General Support                        | 210                | 225                | 238                | 237                | +27                           | +12.9%                          | +12                           | +5.2%                           | -0                            | 268                |
| Health Care Assistants                 | 165                | 181                | 193                | 196                | +31                           | +18.6%                          | +14                           | +8.0%                           | +3                            | 228                |
| Care, other                            | 14                 | 10                 | 9                  | 9                  | -5                            | -36.8%                          | -1                            | -12.7%                          | +0                            | 11                 |
| Patient & Client Care                  | 179                | 191                | 201                | 204                | +26                           | +14.3%                          | +13                           | +6.9%                           | +3                            | 239                |