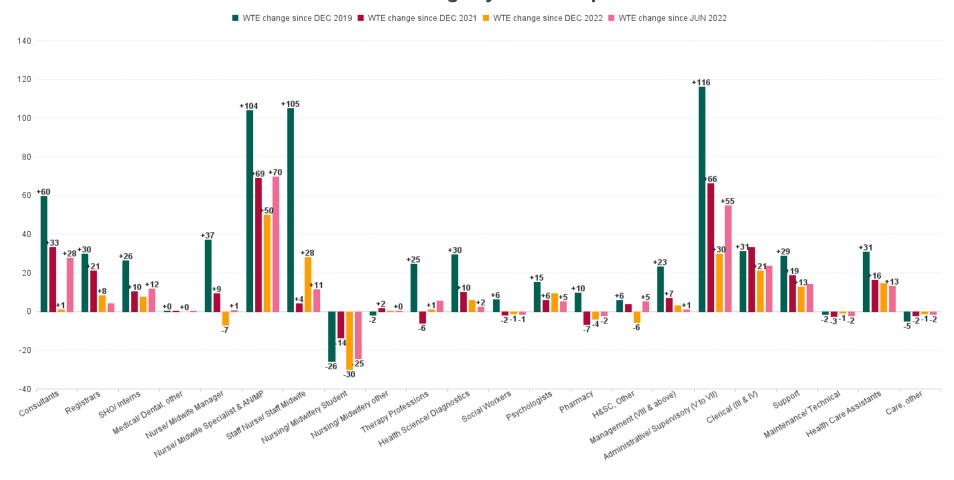

# WTE Change by Staff Category

■ WTE change since DEC 2019 ■ WTE change since DEC 2021 ■ WTE change since DEC 2022 ■ WTE change since JUN 2022

### **Section 38 Hospitals**

| JUN 2023                               | WTE<br>DEC<br>2019 | WTE<br>DEC<br>2022 | WTE<br>MAY<br>2023 | WTE<br>JUN<br>2023 | WTE<br>change<br>since<br>DEC | % WTE<br>Change<br>since<br>Dec | WTE<br>change<br>since<br>DEC | % WTE<br>Change<br>since<br>Dec | WTE<br>change<br>since<br>MAY | No.<br>JUN<br>2023 |
|----------------------------------------|--------------------|--------------------|--------------------|--------------------|-------------------------------|---------------------------------|-------------------------------|---------------------------------|-------------------------------|--------------------|
| Total Section 38 Hospitals             | 3,602              | 4,108              | 4,232              | 4,250              | +648                          | +18.0%                          | +142                          | +3.5%                           | +18                           | 4,791              |
| Consultants                            | 220                | 279                | 282                | 280                | +60                           | +27.1%                          | +1                            | +0.3%                           | -3                            | 299                |
| Registrars                             | 204                | 226                | 232                | 234                | +30                           | +14.6%                          | +8                            | +3.7%                           | +2                            | 244                |
| SHO/ Interns                           | 88                 | 107                | 110                | 114                | +26                           | +29.8%                          | +8                            | +7.2%                           | +4                            | 117                |
| Medical/ Dental, other                 | 1                  | 1                  | 1                  | 1                  | +0                            | +5.8%                           | +0                            | +0.0%                           | +0                            | 3                  |
| Medical & Dental                       | 514                | 612                | 626                | 629                | +116                          | +22.5%                          | +17                           | +2.8%                           | +4                            | 663                |
| Nurse/ Midwife Manager                 | 331                | 375                | 407                | 368                | +37                           | +11.1%                          | -7                            | -1.8%                           | -39                           | 416                |
| Nurse/ Midwife Specialist & AN/MP      | 152                | 206                | 207                | 256                | +104                          | +68.4%                          | +50                           | +24.1%                          | +49                           | 302                |
| Staff Nurse/ Staff Midwife             | 805                | 882                | 925                | 910                | +105                          | +13.0%                          | +28                           | +3.2%                           | -14                           | 1,016              |
| Nursing/ Midwifery Student             | 75                 | 79                 | 55                 | 50                 | -26                           | -34.2%                          | -30                           | -37.6%                          | -5                            | 67                 |
| Nursing/ Midwifery other               | 10                 | 9                  | 10                 | 9                  | -2                            | -16.1%                          | +0                            | +2.1%                           | -1                            | 11                 |
| Nursing & Midwifery                    | 1,374              | 1,551              | 1,603              | 1,592              | +218                          | +15.9%                          | +41                           | +2.6%                           | -11                           | 1,812              |
| Therapy Professions                    | 136                | 160                | 160                | 161                | +25                           | +18.1%                          | +1                            | +0.5%                           | +1                            | 183                |
| Health Science/ Diagnostics            | 280                | 304                | 313                | 310                | +30                           | +10.5%                          | +6                            | +2.0%                           | -3                            | 334                |
| Social Workers                         | 57                 | 64                 | 66                 | 63                 | +6                            | +11.0%                          | -1                            | -1.6%                           | -3                            | 74                 |
| Psychologists                          | 38                 | 44                 | 52                 | 53                 | +15                           | +40.2%                          | +9                            | +21.2%                          | +1                            | 69                 |
| Pharmacy                               | 45                 | 58                 | 53                 | 54                 | +10                           | +21.3%                          | -4                            | -6.5%                           | +2                            | 62                 |
| H&SC, Other                            | 25                 | 37                 | 34                 | 31                 | +6                            | +22.4%                          | -6                            | -15.9%                          | -3                            | 38                 |
| Health & Social Care Professionals     | 581                | 666                | 677                | 672                | +91                           | +15.6%                          | +6                            | +0.8%                           | -5                            | 760                |
| Management (VIII & above)              | 52                 | 72                 | 78                 | 75                 | +23                           | +44.2%                          | +3                            | +4.3%                           | -3                            | 76                 |
| Administrative/ Supervisory (V to VII) | 272                | 358                | 365                | 388                | +116                          | +42.7%                          | +30                           | +8.3%                           | +24                           | 437                |
| Clerical (III & IV)                    | 420                | 430                | 445                | 451                | +31                           | +7.4%                           | +21                           | +4.9%                           | +7                            | 536                |
| Management & Administrative            | 744                | 861                | 888                | 915                | +170                          | +22.9%                          | +54                           | +6.3%                           | +27                           | 1,049              |
| Support                                | 195                | 211                | 222                | 224                | +29                           | +14.7%                          | +13                           | +6.0%                           | +2                            | 254                |
| Maintenance/ Technical                 | 15                 | 14                 | 15                 | 14                 | -2                            | -10.0%                          | -1                            | -6.4%                           | -2                            | 14                 |
| General Support                        | 210                | 225                | 238                | 237                | +27                           | +12.9%                          | +12                           | +5.2%                           | -0                            | 268                |
| Health Care Assistants                 | 165                | 181                | 193                | 196                | +31                           | +18.6%                          | +14                           | +8.0%                           | +3                            | 228                |
| Care, other                            | 14                 | 10                 | 9                  | 9                  | -5                            | -36.8%                          | -1                            | -12.7%                          | +0                            | 11                 |
| Patient & Client Care                  | 179                | 191                | 201                | 204                | +26                           | +14.3%                          | +13                           | +6.9%                           | +3                            | 239                |