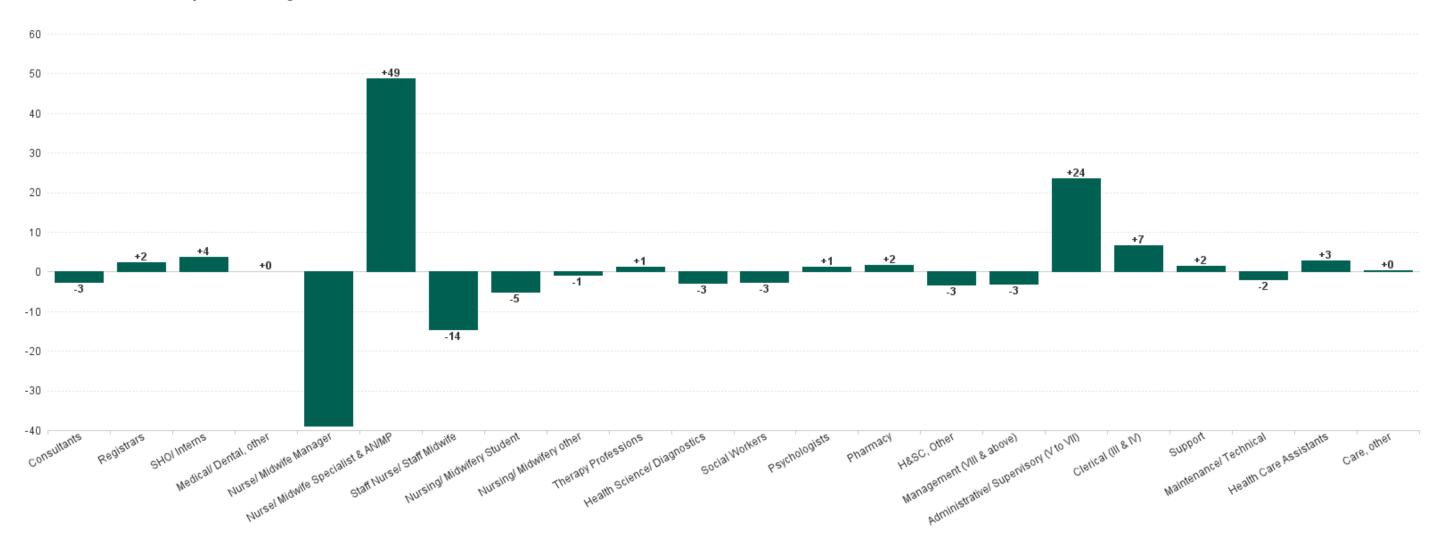

### **Section 38 Hospitals**

| JUN 2023                               | WTE<br>DEC<br>2019 | WTE<br>DEC<br>2022 | WTE<br>MAY<br>2023 | WTE<br>JUN<br>2023 | WTE<br>change<br>since<br>DEC | % WTE<br>Change<br>since<br>Dec | WTE<br>change<br>since<br>DEC | % WTE<br>Change<br>since<br>Dec | WTE<br>change<br>since<br>MAY | No.<br>JUN<br>2023 |
|----------------------------------------|--------------------|--------------------|--------------------|--------------------|-------------------------------|---------------------------------|-------------------------------|---------------------------------|-------------------------------|--------------------|
| Total Section 38 Hospitals             | 3,602              | 4,108              | 4,232              | 4,250              | +648                          | +18.0%                          | +142                          | +3.5%                           | +18                           | 4,791              |
| Consultants                            | 220                | 279                | 282                | 280                | +60                           | +27.1%                          | +1                            | +0.3%                           | -3                            | 299                |
| Registrars                             | 204                | 226                | 232                | 234                | +30                           | +14.6%                          | +8                            | +3.7%                           | +2                            | 244                |
| SHO/ Interns                           | 88                 | 107                | 110                | 114                | +26                           | +29.8%                          | +8                            | +7.2%                           | +4                            | 117                |
| Medical/ Dental, other                 | 1                  | 1                  | 1                  | 1                  | +0                            | +5.8%                           | +0                            | +0.0%                           | +0                            | 3                  |
| Medical & Dental                       | 514                | 612                | 626                | 629                | +116                          | +22.5%                          | +17                           | +2.8%                           | +4                            | 663                |
| Nurse/ Midwife Manager                 | 331                | 375                | 407                | 368                | +37                           | +11.1%                          | -7                            | -1.8%                           | -39                           | 416                |
| Nurse/ Midwife Specialist & AN/MP      | 152                | 206                | 207                | 256                | +104                          | +68.4%                          | +50                           | +24.1%                          | +49                           | 302                |
| Staff Nurse/ Staff Midwife             | 805                | 882                | 925                | 910                | +105                          | +13.0%                          | +28                           | +3.2%                           | -14                           | 1,016              |
| Nursing/ Midwifery Student             | 75                 | 79                 | 55                 | 50                 | -26                           | -34.2%                          | -30                           | -37.6%                          | -5                            | 67                 |
| Nursing/ Midwifery other               | 10                 | 9                  | 10                 | 9                  | -2                            | -16.1%                          | +0                            | +2.1%                           | -1                            | 11                 |
| Nursing & Midwifery                    | 1,374              | 1,551              | 1,603              | 1,592              | +218                          | +15.9%                          | +41                           | +2.6%                           | -11                           | 1,812              |
| Therapy Professions                    | 136                | 160                | 160                | 161                | +25                           | +18.1%                          | +1                            | +0.5%                           | +1                            | 183                |
| Health Science/ Diagnostics            | 280                | 304                | 313                | 310                | +30                           | +10.5%                          | +6                            | +2.0%                           | -3                            | 334                |
| Social Workers                         | 57                 | 64                 | 66                 | 63                 | +6                            | +11.0%                          | -1                            | -1.6%                           | -3                            | 74                 |
| Psychologists                          | 38                 | 44                 | 52                 | 53                 | +15                           | +40.2%                          | +9                            | +21.2%                          | +1                            | 69                 |
| Pharmacy                               | 45                 | 58                 | 53                 | 54                 | +10                           | +21.3%                          | -4                            | -6.5%                           | +2                            | 62                 |
| H&SC, Other                            | 25                 | 37                 | 34                 | 31                 | +6                            | +22.4%                          | -6                            | -15.9%                          | -3                            | 38                 |
| Health & Social Care Professionals     | 581                | 666                | 677                | 672                | +91                           | +15.6%                          | +6                            | +0.8%                           | -5                            | 760                |
| Management (VIII & above)              | 52                 | 72                 | 78                 | 75                 | +23                           | +44.2%                          | +3                            | +4.3%                           | -3                            | 76                 |
| Administrative/ Supervisory (V to VII) | 272                | 358                | 365                | 388                | +116                          | +42.7%                          | +30                           | +8.3%                           | +24                           | 437                |
| Clerical (III & IV)                    | 420                | 430                | 445                | 451                | +31                           | +7.4%                           | +21                           | +4.9%                           | +7                            | 536                |
| Management & Administrative            | 744                | 861                | 888                | 915                | +170                          | +22.9%                          | +54                           | +6.3%                           | +27                           | 1,049              |
| Support                                | 195                | 211                | 222                | 224                | +29                           | +14.7%                          | +13                           | +6.0%                           | +2                            | 254                |
| Maintenance/ Technical                 | 15                 | 14                 | 15                 | 14                 | -2                            | -10.0%                          | -1                            | -6.4%                           | -2                            | 14                 |
| General Support                        | 210                | 225                | 238                | 237                | +27                           | +12.9%                          | +12                           | +5.2%                           | -0                            | 268                |
| Health Care Assistants                 | 165                | 181                | 193                | 196                | +31                           | +18.6%                          | +14                           | +8.0%                           | +3                            | 228                |
| Care, other                            | 14                 | 10                 | 9                  | 9                  | -5                            | -36.8%                          | -1                            | -12.7%                          | +0                            | 11                 |
| Patient & Client Care                  | 179                | 191                | 201                | 204                | +26                           | +14.3%                          | +13                           | +6.9%                           | +3                            | 239                |

# **Employment Report by Grade Group: JUN 2023**