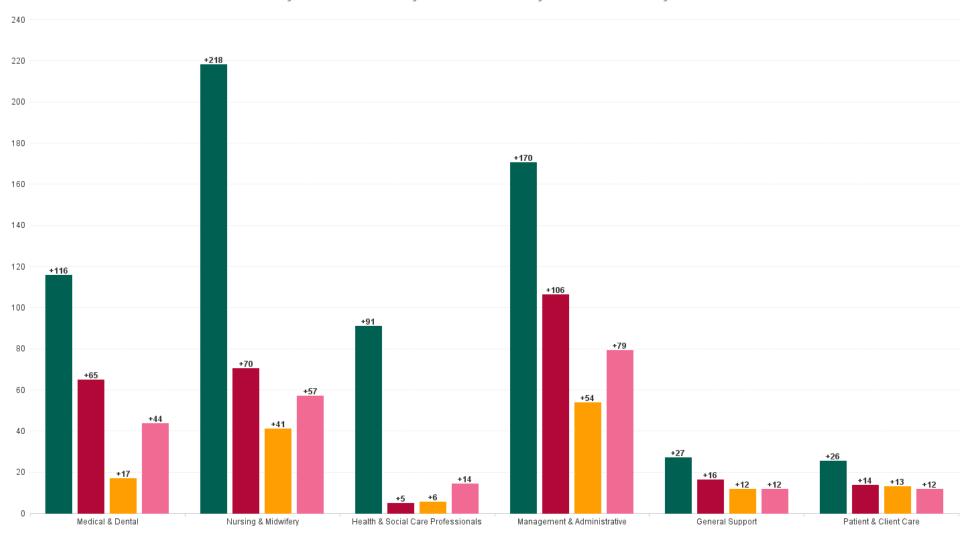

# **Employment by Staff Group JUN 2023**

| Employment by Staff Group JUN 2023       | WTE<br>DEC<br>2019 | WTE<br>DEC<br>2022 | WTE<br>MAY<br>2023 | WTE<br>JUN<br>2023 | WTE<br>change<br>since<br>DEC 2019 | % WTE<br>Change<br>since Dec<br>2019 | WTE<br>change<br>since<br>DEC 2022 | % WTE<br>Change<br>since Dec<br>2022 | WTE<br>change<br>since<br>MAY 2023 | No.<br>JUN<br>2023 |
|------------------------------------------|--------------------|--------------------|--------------------|--------------------|------------------------------------|--------------------------------------|------------------------------------|--------------------------------------|------------------------------------|--------------------|
| Overall                                  | 3,602              | 4,108              | 4,232              | 4,250              | +648                               | +18.0%                               | +142                               | +3.5%                                | +18                                | 4,791              |
| Consultants                              | 220                | 279                | 282                | 280                | +60                                | +27.1%                               | +1                                 | +0.3%                                | -3                                 | 299                |
| Registrars                               | 204                | 226                | 232                | 234                | +30                                | +14.6%                               | +8                                 | +3.7%                                | +2                                 | 244                |
| SHO/ Interns                             | 88                 | 107                | 110                | 114                | +26                                | +29.8%                               | +8                                 | +7.2%                                | +4                                 | 117                |
| Medical/ Dental, other                   | 1                  | 1                  | 1                  | 1                  | +0                                 | +5.8%                                | +0                                 | +0.0%                                | +0                                 | 3                  |
| Medical & Dental                         | 514                | 612                | 626                | 629                | +116                               | +22.5%                               | +17                                | +2.8%                                | +4                                 | 663                |
| Nurse/ Midwife Manager                   | 331                | 375                | 407                | 368                | +37                                | +11.1%                               | -7                                 | -1.8%                                | -39                                | 416                |
| Nurse/ Midwife Specialist & AN/MP        | 152                | 206                | 207                | 256                | +104                               | +68.4%                               | +50                                | +24.1%                               | +49                                | 302                |
| Staff Nurse/ Staff Midwife               | 805                | 882                | 925                | 910                | +105                               | +13.0%                               | +28                                | +3.2%                                | -14                                | 1,016              |
| Nursing/ Midwifery awaiting registration |                    | 2                  | 3                  | 3                  | +3                                 |                                      | +1                                 | +57.4%                               | -0                                 | 3                  |
| Post-registration Nurse/ Midwife Student | 63                 | 57                 | 32                 | 28                 | -35                                | -55.4%                               | -29                                | -50.7%                               | -4                                 | 28                 |
| Pre-registration Nurse/ Midwife Intern   | 12                 | 21                 | 20                 | 19                 | +7                                 | +53.2%                               | -2                                 | -9.6%                                | -1                                 | 36                 |
| Nursing/ Midwifery Student               | 75                 | 79                 | 55                 | 50                 | -26                                | -34.2%                               | -30                                | -37.6%                               | -5                                 | 67                 |
| Nursing/ Midwifery other                 | 10                 | 9                  | 10                 | 9                  | -2                                 | -16.1%                               | +0                                 | +2.1%                                | -1                                 | 11                 |
| Nursing & Midwifery                      | 1,374              | 1,551              | 1,603              | 1,592              | +218                               | +15.9%                               | +41                                | +2.6%                                | -11                                | 1,812              |
| Therapy Professions                      | 136                | 160                | 160                | 161                | +25                                | +18.1%                               | +1                                 | +0.5%                                | +1                                 | 183                |
| Health Science/ Diagnostics              | 280                | 304                | 313                | 310                | +30                                | +10.5%                               | +6                                 | +2.0%                                | -3                                 | 334                |
| Social Workers                           | 57                 | 64                 | 66                 | 63                 | +6                                 | +11.0%                               | -1                                 | -1.6%                                | -3                                 | 74                 |
| Psychologists                            | 38                 | 44                 | 52                 | 53                 | +15                                | +40.2%                               | +9                                 | +21.2%                               | +1                                 | 69                 |
| Pharmacy                                 | 45                 | 58                 | 53                 | 54                 | +10                                | +21.3%                               | -4                                 | -6.5%                                | +2                                 | 62                 |
| H&SC, Other                              | 25                 | 37                 | 34                 | 31                 | +6                                 | +22.4%                               | -6                                 | -15.9%                               | -3                                 | 38                 |
| Health & Social Care Professionals       | 581                | 666                | 677                | 672                | +91                                | +15.6%                               | +6                                 | +0.8%                                | -5                                 | 760                |
| Management (VIII & above)                | 52                 | 72                 | 78                 | 75                 | +23                                | +44.2%                               | +3                                 | +4.3%                                | -3                                 | 76                 |
| Administrative/ Supervisory (V to VII)   | 272                | 358                | 365                | 388                | +116                               | +42.7%                               | +30                                | +8.3%                                | +24                                | 437                |
| Clerical (III & IV)                      | 420                | 430                | 445                | 451                | +31                                | +7.4%                                | +21                                | +4.9%                                | +7                                 | 536                |
| Management & Administrative              | 744                | 861                | 888                | 915                | +170                               | +22.9%                               | +54                                | +6.3%                                | +27                                | 1,049              |
| Support                                  | 195                | 211                | 222                | 224                | +29                                | +14.7%                               | +13                                | +6.0%                                | +2                                 | 254                |
| Maintenance/ Technical                   | 15                 | 14                 | 15                 | 14                 | -2                                 | -10.0%                               | -1                                 | -6.4%                                | -2                                 | 14                 |
| General Support                          | 210                | 225                | 238                | 237                | +27                                | +12.9%                               | +12                                | +5.2%                                | -0                                 | 268                |
| Health Care Assistants                   | 165                | 181                | 193                | 196                | +31                                | +18.6%                               | +14                                | +8.0%                                | +3                                 | 228                |
| Care, other                              | 14                 | 10                 | 9                  | 9                  | -5                                 | -36.8%                               | -1                                 | -12.7%                               | +0                                 | 11                 |
| Patient & Client Care                    | 179                | 191                | 201                | 204                | +26                                | +14.3%                               | +13                                | +6.9%                                | +3                                 | 239                |