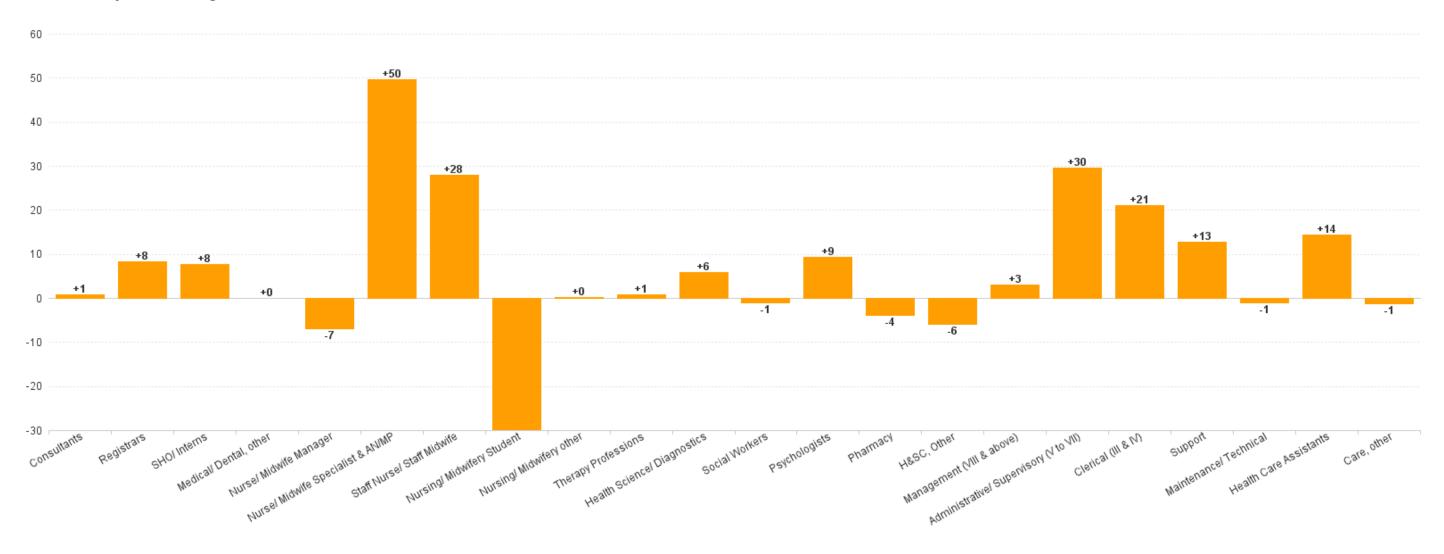

# **Employment by Staff Group JUN 2023**

| Employment by Staff Group JUN 2023       | WTE<br>DEC<br>2019 | WTE<br>DEC<br>2022 | WTE<br>MAY<br>2023 | WTE<br>JUN<br>2023 | WTE<br>change<br>since<br>DEC 2019 | % WTE<br>Change<br>since Dec<br>2019 | WTE<br>change<br>since<br>DEC 2022 | % WTE<br>Change<br>since Dec<br>2022 | WTE<br>change<br>since<br>MAY 2023 | No.<br>JUN<br>2023 |
|------------------------------------------|--------------------|--------------------|--------------------|--------------------|------------------------------------|--------------------------------------|------------------------------------|--------------------------------------|------------------------------------|--------------------|
| Overall                                  | 3,602              | 4,108              | 4,232              | 4,250              | +648                               | +18.0%                               | +142                               | +3.5%                                | +18                                | 4,791              |
| Consultants                              | 220                | 279                | 282                | 280                | +60                                | +27.1%                               | +1                                 | +0.3%                                | -3                                 | 299                |
| Registrars                               | 204                | 226                | 232                | 234                | +30                                | +14.6%                               | +8                                 | +3.7%                                | +2                                 | 244                |
| SHO/ Interns                             | 88                 | 107                | 110                | 114                | +26                                | +29.8%                               | +8                                 | +7.2%                                | +4                                 | 117                |
| Medical/ Dental, other                   | 1                  | 1                  | 1                  | 1                  | +0                                 | +5.8%                                | +0                                 | +0.0%                                | +0                                 | 3                  |
| Medical & Dental                         | 514                | 612                | 626                | 629                | +116                               | +22.5%                               | +17                                | +2.8%                                | +4                                 | 663                |
| Nurse/ Midwife Manager                   | 331                | 375                | 407                | 368                | +37                                | +11.1%                               | -7                                 | -1.8%                                | -39                                | 416                |
| Nurse/ Midwife Specialist & AN/MP        | 152                | 206                | 207                | 256                | +104                               | +68.4%                               | +50                                | +24.1%                               | +49                                | 302                |
| Staff Nurse/ Staff Midwife               | 805                | 882                | 925                | 910                | +105                               | +13.0%                               | +28                                | +3.2%                                | -14                                | 1,016              |
| Nursing/ Midwifery awaiting registration |                    | 2                  | 3                  | 3                  | +3                                 |                                      | +1                                 | +57.4%                               | -0                                 | 3                  |
| Post-registration Nurse/ Midwife Student | 63                 | 57                 | 32                 | 28                 | -35                                | -55.4%                               | -29                                | -50.7%                               | -4                                 | 28                 |
| Pre-registration Nurse/ Midwife Intern   | 12                 | 21                 | 20                 | 19                 | +7                                 | +53.2%                               | -2                                 | -9.6%                                | -1                                 | 36                 |
| Nursing/ Midwifery Student               | 75                 | 79                 | 55                 | 50                 | -26                                | -34.2%                               | -30                                | -37.6%                               | -5                                 | 67                 |
| Nursing/ Midwifery other                 | 10                 | 9                  | 10                 | 9                  | -2                                 | -16.1%                               | +0                                 | +2.1%                                | -1                                 | 11                 |
| Nursing & Midwifery                      | 1,374              | 1,551              | 1,603              | 1,592              | +218                               | +15.9%                               | +41                                | +2.6%                                | -11                                | 1,812              |
| Therapy Professions                      | 136                | 160                | 160                | 161                | +25                                | +18.1%                               | +1                                 | +0.5%                                | +1                                 | 183                |
| Health Science/ Diagnostics              | 280                | 304                | 313                | 310                | +30                                | +10.5%                               | +6                                 | +2.0%                                | -3                                 | 334                |
| Social Workers                           | 57                 | 64                 | 66                 | 63                 | +6                                 | +11.0%                               | -1                                 | -1.6%                                | -3                                 | 74                 |
| Psychologists                            | 38                 | 44                 | 52                 | 53                 | +15                                | +40.2%                               | +9                                 | +21.2%                               | +1                                 | 69                 |
| Pharmacy                                 | 45                 | 58                 | 53                 | 54                 | +10                                | +21.3%                               | -4                                 | -6.5%                                | +2                                 | 62                 |
| H&SC, Other                              | 25                 | 37                 | 34                 | 31                 | +6                                 | +22.4%                               | -6                                 | -15.9%                               | -3                                 | 38                 |
| Health & Social Care Professionals       | 581                | 666                | 677                | 672                | +91                                | +15.6%                               | +6                                 | +0.8%                                | -5                                 | 760                |
| Management (VIII & above)                | 52                 | 72                 | 78                 | 75                 | +23                                | +44.2%                               | +3                                 | +4.3%                                | -3                                 | 76                 |
| Administrative/ Supervisory (V to VII)   | 272                | 358                | 365                | 388                | +116                               | +42.7%                               | +30                                | +8.3%                                | +24                                | 437                |
| Clerical (III & IV)                      | 420                | 430                | 445                | 451                | +31                                | +7.4%                                | +21                                | +4.9%                                | +7                                 | 536                |
| Management & Administrative              | 744                | 861                | 888                | 915                | +170                               | +22.9%                               | +54                                | +6.3%                                | +27                                | 1,049              |
| Support                                  | 195                | 211                | 222                | 224                | +29                                | +14.7%                               | +13                                | +6.0%                                | +2                                 | 254                |
| Maintenance/ Technical                   | 15                 | 14                 | 15                 | 14                 | -2                                 | -10.0%                               | -1                                 | -6.4%                                | -2                                 | 14                 |
| General Support                          | 210                | 225                | 238                | 237                | +27                                | +12.9%                               | +12                                | +5.2%                                | -0                                 | 268                |
| Health Care Assistants                   | 165                | 181                | 193                | 196                | +31                                | +18.6%                               | +14                                | +8.0%                                | +3                                 | 228                |
| Care, other                              | 14                 | 10                 | 9                  | 9                  | -5                                 | -36.8%                               | -1                                 | -12.7%                               | +0                                 | 11                 |
| Patient & Client Care                    | 179                | 191                | 201                | 204                | +26                                | +14.3%                               | +13                                | +6.9%                                | +3                                 | 239                |

# WTE Change by Staff Category

■ WTE change since DEC 2019 ■ WTE change since DEC 2021 ■ WTE change since DEC 2022 ■ WTE change since JUN 2022

### **Section 38 Hospitals**

| JUN 2023                               | WTE<br>DEC<br>2019 | WTE<br>DEC<br>2022 | WTE<br>MAY<br>2023 | WTE<br>JUN<br>2023 | WTE<br>change<br>since<br>DEC | % WTE<br>Change<br>since<br>Dec | WTE<br>change<br>since<br>DEC | % WTE<br>Change<br>since<br>Dec | WTE<br>change<br>since<br>MAY | No.<br>JUN<br>2023 |
|----------------------------------------|--------------------|--------------------|--------------------|--------------------|-------------------------------|---------------------------------|-------------------------------|---------------------------------|-------------------------------|--------------------|
| Total Section 38 Hospitals             | 3,602              | 4,108              | 4,232              | 4,250              | +648                          | +18.0%                          | +142                          | +3.5%                           | +18                           | 4,791              |
| Consultants                            | 220                | 279                | 282                | 280                | +60                           | +27.1%                          | +1                            | +0.3%                           | -3                            | 299                |
| Registrars                             | 204                | 226                | 232                | 234                | +30                           | +14.6%                          | +8                            | +3.7%                           | +2                            | 244                |
| SHO/ Interns                           | 88                 | 107                | 110                | 114                | +26                           | +29.8%                          | +8                            | +7.2%                           | +4                            | 117                |
| Medical/ Dental, other                 | 1                  | 1                  | 1                  | 1                  | +0                            | +5.8%                           | +0                            | +0.0%                           | +0                            | 3                  |
| Medical & Dental                       | 514                | 612                | 626                | 629                | +116                          | +22.5%                          | +17                           | +2.8%                           | +4                            | 663                |
| Nurse/ Midwife Manager                 | 331                | 375                | 407                | 368                | +37                           | +11.1%                          | -7                            | -1.8%                           | -39                           | 416                |
| Nurse/ Midwife Specialist & AN/MP      | 152                | 206                | 207                | 256                | +104                          | +68.4%                          | +50                           | +24.1%                          | +49                           | 302                |
| Staff Nurse/ Staff Midwife             | 805                | 882                | 925                | 910                | +105                          | +13.0%                          | +28                           | +3.2%                           | -14                           | 1,016              |
| Nursing/ Midwifery Student             | 75                 | 79                 | 55                 | 50                 | -26                           | -34.2%                          | -30                           | -37.6%                          | -5                            | 67                 |
| Nursing/ Midwifery other               | 10                 | 9                  | 10                 | 9                  | -2                            | -16.1%                          | +0                            | +2.1%                           | -1                            | 11                 |
| Nursing & Midwifery                    | 1,374              | 1,551              | 1,603              | 1,592              | +218                          | +15.9%                          | +41                           | +2.6%                           | -11                           | 1,812              |
| Therapy Professions                    | 136                | 160                | 160                | 161                | +25                           | +18.1%                          | +1                            | +0.5%                           | +1                            | 183                |
| Health Science/ Diagnostics            | 280                | 304                | 313                | 310                | +30                           | +10.5%                          | +6                            | +2.0%                           | -3                            | 334                |
| Social Workers                         | 57                 | 64                 | 66                 | 63                 | +6                            | +11.0%                          | -1                            | -1.6%                           | -3                            | 74                 |
| Psychologists                          | 38                 | 44                 | 52                 | 53                 | +15                           | +40.2%                          | +9                            | +21.2%                          | +1                            | 69                 |
| Pharmacy                               | 45                 | 58                 | 53                 | 54                 | +10                           | +21.3%                          | -4                            | -6.5%                           | +2                            | 62                 |
| H&SC, Other                            | 25                 | 37                 | 34                 | 31                 | +6                            | +22.4%                          | -6                            | -15.9%                          | -3                            | 38                 |
| Health & Social Care Professionals     | 581                | 666                | 677                | 672                | +91                           | +15.6%                          | +6                            | +0.8%                           | -5                            | 760                |
| Management (VIII & above)              | 52                 | 72                 | 78                 | 75                 | +23                           | +44.2%                          | +3                            | +4.3%                           | -3                            | 76                 |
| Administrative/ Supervisory (V to VII) | 272                | 358                | 365                | 388                | +116                          | +42.7%                          | +30                           | +8.3%                           | +24                           | 437                |
| Clerical (III & IV)                    | 420                | 430                | 445                | 451                | +31                           | +7.4%                           | +21                           | +4.9%                           | +7                            | 536                |
| Management & Administrative            | 744                | 861                | 888                | 915                | +170                          | +22.9%                          | +54                           | +6.3%                           | +27                           | 1,049              |
| Support                                | 195                | 211                | 222                | 224                | +29                           | +14.7%                          | +13                           | +6.0%                           | +2                            | 254                |
| Maintenance/ Technical                 | 15                 | 14                 | 15                 | 14                 | -2                            | -10.0%                          | -1                            | -6.4%                           | -2                            | 14                 |
| General Support                        | 210                | 225                | 238                | 237                | +27                           | +12.9%                          | +12                           | +5.2%                           | -0                            | 268                |
| Health Care Assistants                 | 165                | 181                | 193                | 196                | +31                           | +18.6%                          | +14                           | +8.0%                           | +3                            | 228                |
| Care, other                            | 14                 | 10                 | 9                  | 9                  | -5                            | -36.8%                          | -1                            | -12.7%                          | +0                            | 11                 |
| Patient & Client Care                  | 179                | 191                | 201                | 204                | +26                           | +14.3%                          | +13                           | +6.9%                           | +3                            | 239                |