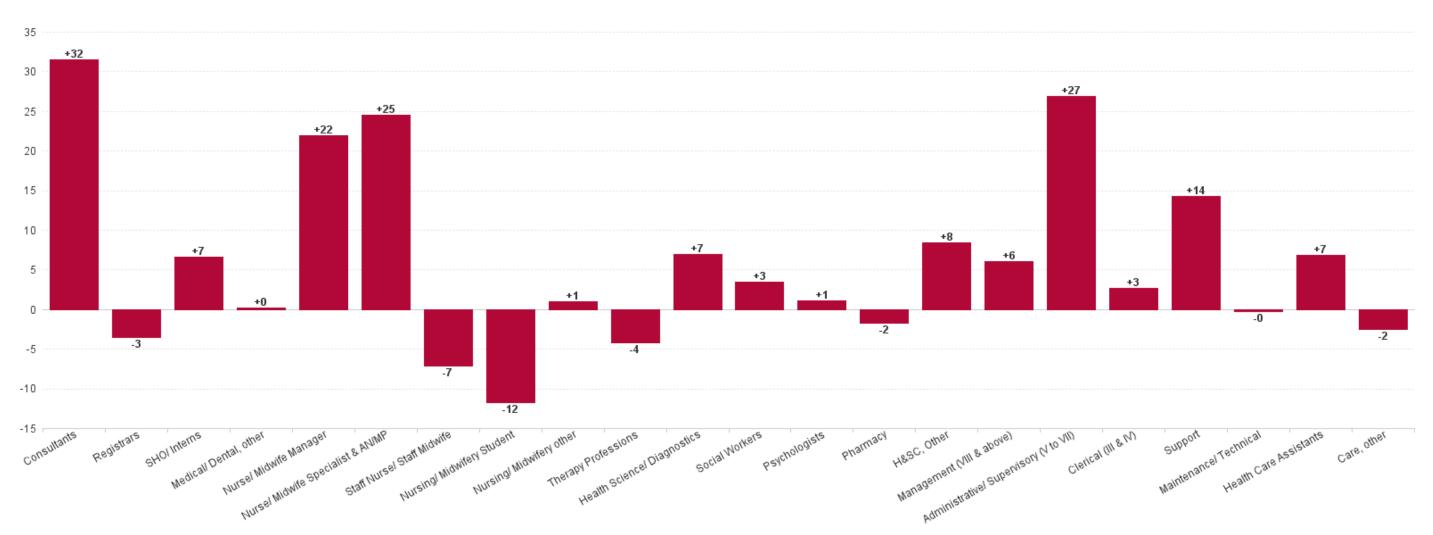

# WTE Change by Staff Category

WTE change since DEC 2019 WTE change since DEC 2021 WTE change since DEC 2022 WTE change since MAR 2022

Æ

# Employment by Staff Group MAR 2023

| MAR 2023                                 | WTE DEC<br>2019 | WTE DEC<br>2022 | WTE FEB<br>2023 | WTE<br>MAR<br>2023 | WTE<br>change<br>since DEC<br>2019 | WTE<br>change<br>since DEC<br>2022 | WTE<br>change<br>since FEB<br>2023 | No.<br>MAR<br>2023 |
|------------------------------------------|-----------------|-----------------|-----------------|--------------------|------------------------------------|------------------------------------|------------------------------------|--------------------|
| Overall                                  | 3,602           | 4,108           | 4,119           | 4,144              | +542                               | +36                                | +26                                | 4,648              |
| Consultants                              | 220             | 279             | 277             | 277                | +57                                | -2                                 | -1                                 | 295                |
| Registrars                               | 204             | 226             | 224             | 222                | +18                                | -3                                 | -2                                 | 241                |
| SHO/ Interns                             | 88              | 107             | 109             | 110                | +22                                | +4                                 | +1                                 | 123                |
| Medical/ Dental, other                   | 1               | 1               | 1               | 1                  | +0                                 | -0                                 | -0                                 | 3                  |
| Medical & Dental                         | 514             | 612             | 612             | 611                | +97                                | -2                                 | -1                                 | 662                |
| Nurse/ Midwife Manager                   | 331             | 375             | 389             | 396                | +65                                | +21                                | +6                                 | 453                |
| Nurse/ Midwife Specialist & AN/MP        | 152             | 206             | 207             | 211                | +59                                | +5                                 | +4                                 | 247                |
| Staff Nurse/ Staff Midwife               | 805             | 882             | 878             | 891                | +85                                | +8                                 | +12                                | 1,001              |
| Nursing/ Midwifery awaiting registration |                 | 2               | 2               | 2                  | +2                                 | +0                                 | +0                                 | 2                  |
| Post-registration Nurse/ Midwife Student | 63              | 57              | 45              | 40                 | -23                                | -17                                | -5                                 | 40                 |
| Pre-registration Nurse/ Midwife Intern   | 12              | 21              | 4               | 3                  | -9                                 | -18                                | -1                                 | 4                  |
| Nursing/ Midwifery Student               | 75              | 79              | 51              | 45                 | -30                                | -35                                | -6                                 | 46                 |
| Nursing/ Midwifery other                 | 10              | 9               | 8               | 8                  | -2                                 | -0                                 | -0                                 | 10                 |
| Nursing & Midwifery                      | 1,374           | 1,551           | 1,535           | 1,551              | +177                               | -1                                 | +16                                | 1,757              |
| Therapy Professions                      | 136             | 160             | 163             | 161                | +25                                | +1                                 | -2                                 | 185                |
| Health Science/ Diagnostics              | 280             | 304             | 313             | 313                | +33                                | +9                                 | +1                                 | 338                |
| Social Workers                           | 57              | 64              | 66              | 67                 | +10                                | +3                                 | +1                                 | 78                 |
| Psychologists                            | 38              | 44              | 49              | 49                 | +11                                | +5                                 | +0                                 | 64                 |
| Pharmacy                                 | 45              | 58              | 56              | 54                 | +10                                | -4                                 | -2                                 | 62                 |
| H&SC, Other                              | 25              | 37              | 38              | 38                 | +13                                | +2                                 | +1                                 | 46                 |
| Health & Social Care Professionals       | 581             | 666             | 684             | 684                | +102                               | +17                                | -1                                 | 773                |
| Management (VIII & above)                | 52              | 72              | 73              | 76                 | +23                                | +3                                 | +3                                 | 76                 |
| Administrative/ Supervisory (V to VII)   | 272             | 358             | 356             | 357                | +85                                | -1                                 | +1                                 | 378                |
| Clerical (III & IV)                      | 420             | 430             | 429             | 433                | +12                                | +2                                 | +4                                 | 503                |
| Management & Administrative              | 744             | 861             | 858             | 865                | +121                               | +4                                 | +7                                 | 957                |
| Support                                  | 195             | 211             | 223             | 219                | +24                                | +8                                 | -4                                 | 248                |
| Maintenance/ Technical                   | 15              | 14              | 15              | 16                 | +1                                 | +1                                 | +1                                 | 16                 |
| General Support                          | 210             | 225             | 238             | 234                | +24                                | +9                                 | -3                                 | 264                |
| Health Care Assistants                   | 165             | 181             | 183             | 190                | +25                                | +9                                 | +8                                 | 223                |
| Care, other                              | 14              | 10              | 9               | 9                  | -5                                 | -1                                 | +0                                 | 12                 |
| Patient & Client Care                    | 179             | 191             | 192             | 199                | +20                                | +8                                 | +8                                 | 235                |