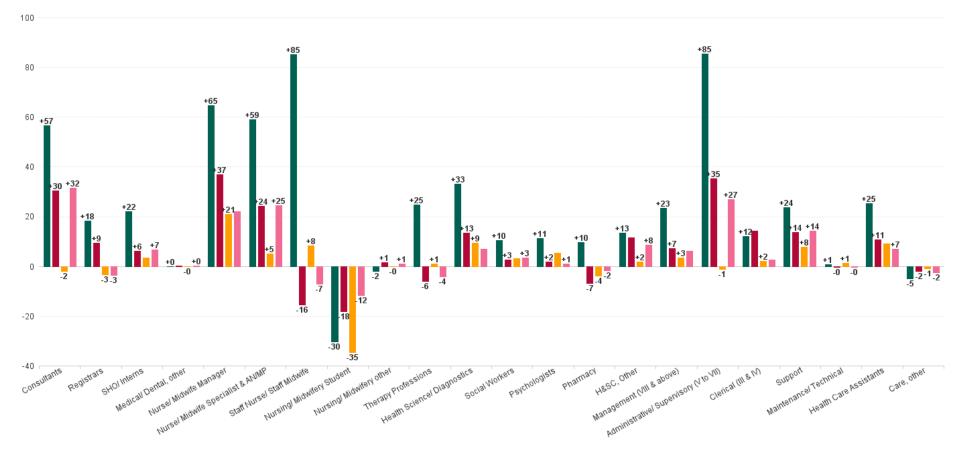

# Employment by Staff Group MAR 2023

| MAR 2023                                 | WTE DEC<br>2019 | WTE DEC<br>2022 | WTE FEB<br>2023 | WTE<br>MAR<br>2023 | WTE<br>change<br>since DEC<br>2019 | WTE<br>change<br>since DEC<br>2022 | WTE<br>change<br>since FEB<br>2023 | No.<br>MAR<br>2023 |
|------------------------------------------|-----------------|-----------------|-----------------|--------------------|------------------------------------|------------------------------------|------------------------------------|--------------------|
| Overall                                  | 3,602           | 4,108           | 4,119           | 4,144              | +542                               | +36                                | +26                                | 4,648              |
| Consultants                              | 220             | 279             | 277             | 277                | +57                                | -2                                 | -1                                 | 295                |
| Registrars                               | 204             | 226             | 224             | 222                | +18                                | -3                                 | -2                                 | 241                |
| SHO/ Interns                             | 88              | 107             | 109             | 110                | +22                                | +4                                 | +1                                 | 123                |
| Medical/ Dental, other                   | 1               | 1               | 1               | 1                  | +0                                 | -0                                 | -0                                 | 3                  |
| Medical & Dental                         | 514             | 612             | 612             | 611                | +97                                | -2                                 | -1                                 | 662                |
| Nurse/ Midwife Manager                   | 331             | 375             | 389             | 396                | +65                                | +21                                | +6                                 | 453                |
| Nurse/ Midwife Specialist & AN/MP        | 152             | 206             | 207             | 211                | +59                                | +5                                 | +4                                 | 247                |
| Staff Nurse/ Staff Midwife               | 805             | 882             | 878             | 891                | +85                                | +8                                 | +12                                | 1,001              |
| Nursing/ Midwifery awaiting registration |                 | 2               | 2               | 2                  | +2                                 | +0                                 | +0                                 | 2                  |
| Post-registration Nurse/ Midwife Student | 63              | 57              | 45              | 40                 | -23                                | -17                                | -5                                 | 40                 |
| Pre-registration Nurse/ Midwife Intern   | 12              | 21              | 4               | 3                  | -9                                 | -18                                | -1                                 | 4                  |
| Nursing/ Midwifery Student               | 75              | 79              | 51              | 45                 | -30                                | -35                                | -6                                 | 46                 |
| Nursing/ Midwifery other                 | 10              | 9               | 8               | 8                  | -2                                 | -0                                 | -0                                 | 10                 |
| Nursing & Midwifery                      | 1,374           | 1,551           | 1,535           | 1,551              | +177                               | -1                                 | +16                                | 1,757              |
| Therapy Professions                      | 136             | 160             | 163             | 161                | +25                                | +1                                 | -2                                 | 185                |
| Health Science/ Diagnostics              | 280             | 304             | 313             | 313                | +33                                | +9                                 | +1                                 | 338                |
| Social Workers                           | 57              | 64              | 66              | 67                 | +10                                | +3                                 | +1                                 | 78                 |
| Psychologists                            | 38              | 44              | 49              | 49                 | +11                                | +5                                 | +0                                 | 64                 |
| Pharmacy                                 | 45              | 58              | 56              | 54                 | +10                                | -4                                 | -2                                 | 62                 |
| H&SC, Other                              | 25              | 37              | 38              | 38                 | +13                                | +2                                 | +1                                 | 46                 |
| Health & Social Care Professionals       | 581             | 666             | 684             | 684                | +102                               | +17                                | -1                                 | 773                |
| Management (VIII & above)                | 52              | 72              | 73              | 76                 | +23                                | +3                                 | +3                                 | 76                 |
| Administrative/ Supervisory (V to VII)   | 272             | 358             | 356             | 357                | +85                                | -1                                 | +1                                 | 378                |
| Clerical (III & IV)                      | 420             | 430             | 429             | 433                | +12                                | +2                                 | +4                                 | 503                |
| Management & Administrative              | 744             | 861             | 858             | 865                | +121                               | +4                                 | +7                                 | 957                |
| Support                                  | 195             | 211             | 223             | 219                | +24                                | +8                                 | -4                                 | 248                |
| Maintenance/ Technical                   | 15              | 14              | 15              | 16                 | +1                                 | +1                                 | +1                                 | 16                 |
| General Support                          | 210             | 225             | 238             | 234                | +24                                | +9                                 | -3                                 | 264                |
| Health Care Assistants                   | 165             | 181             | 183             | 190                | +25                                | +9                                 | +8                                 | 223                |
| Care, other                              | 14              | 10              | 9               | 9                  | -5                                 | -1                                 | +0                                 | 12                 |
| Patient & Client Care                    | 179             | 191             | 192             | 199                | +20                                | +8                                 | +8                                 | 235                |