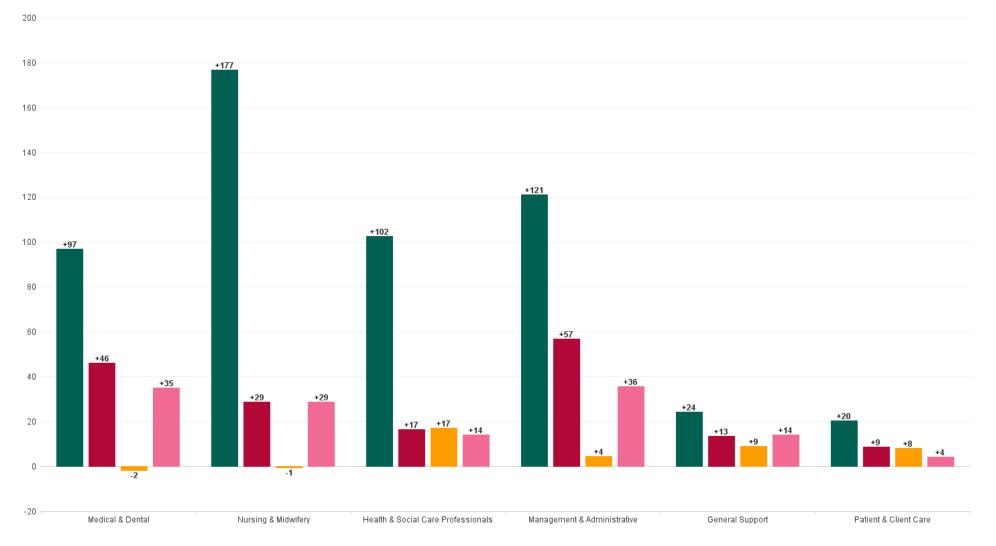

# Employment by Staff Group MAR 2023

| MAR 2023                                 | WTE DEC<br>2019 | WTE DEC<br>2022 | WTE FEB<br>2023 | WTE<br>MAR<br>2023 | WTE<br>change<br>since DEC<br>2019 | WTE<br>change<br>since DEC<br>2022 | WTE<br>change<br>since FEB<br>2023 | No.<br>MAR<br>2023 |
|------------------------------------------|-----------------|-----------------|-----------------|--------------------|------------------------------------|------------------------------------|------------------------------------|--------------------|
| Overall                                  | 3,602           | 4,108           | 4,119           | 4,144              | +542                               | +36                                | +26                                | 4,648              |
| Consultants                              | 220             | 279             | 277             | 277                | +57                                | -2                                 | -1                                 | 295                |
| Registrars                               | 204             | 226             | 224             | 222                | +18                                | -3                                 | -2                                 | 241                |
| SHO/ Interns                             | 88              | 107             | 109             | 110                | +22                                | +4                                 | +1                                 | 123                |
| Medical/ Dental, other                   | 1               | 1               | 1               | 1                  | +0                                 | -0                                 | -0                                 | 3                  |
| Medical & Dental                         | 514             | 612             | 612             | 611                | +97                                | -2                                 | -1                                 | 662                |
| Nurse/ Midwife Manager                   | 331             | 375             | 389             | 396                | +65                                | +21                                | +6                                 | 453                |
| Nurse/ Midwife Specialist & AN/MP        | 152             | 206             | 207             | 211                | +59                                | +5                                 | +4                                 | 247                |
| Staff Nurse/ Staff Midwife               | 805             | 882             | 878             | 891                | +85                                | +8                                 | +12                                | 1,001              |
| Nursing/ Midwifery awaiting registration |                 | 2               | 2               | 2                  | +2                                 | +0                                 | +0                                 | 2                  |
| Post-registration Nurse/ Midwife Student | 63              | 57              | 45              | 40                 | -23                                | -17                                | -5                                 | 40                 |
| Pre-registration Nurse/ Midwife Intern   | 12              | 21              | 4               | 3                  | -9                                 | -18                                | -1                                 | 4                  |
| Nursing/ Midwifery Student               | 75              | 79              | 51              | 45                 | -30                                | -35                                | -6                                 | 46                 |
| Nursing/ Midwifery other                 | 10              | 9               | 8               | 8                  | -2                                 | -0                                 | -0                                 | 10                 |
| Nursing & Midwifery                      | 1,374           | 1,551           | 1,535           | 1,551              | +177                               | -1                                 | +16                                | 1,757              |
| Therapy Professions                      | 136             | 160             | 163             | 161                | +25                                | +1                                 | -2                                 | 185                |
| Health Science/ Diagnostics              | 280             | 304             | 313             | 313                | +33                                | +9                                 | +1                                 | 338                |
| Social Workers                           | 57              | 64              | 66              | 67                 | +10                                | +3                                 | +1                                 | 78                 |
| Psychologists                            | 38              | 44              | 49              | 49                 | +11                                | +5                                 | +0                                 | 64                 |
| Pharmacy                                 | 45              | 58              | 56              | 54                 | +10                                | -4                                 | -2                                 | 62                 |
| H&SC, Other                              | 25              | 37              | 38              | 38                 | +13                                | +2                                 | +1                                 | 46                 |
| Health & Social Care Professionals       | 581             | 666             | 684             | 684                | +102                               | +17                                | -1                                 | 773                |
| Management (VIII & above)                | 52              | 72              | 73              | 76                 | +23                                | +3                                 | +3                                 | 76                 |
| Administrative/ Supervisory (V to VII)   | 272             | 358             | 356             | 357                | +85                                | -1                                 | +1                                 | 378                |
| Clerical (III & IV)                      | 420             | 430             | 429             | 433                | +12                                | +2                                 | +4                                 | 503                |
| Management & Administrative              | 744             | 861             | 858             | 865                | +121                               | +4                                 | +7                                 | 957                |
| Support                                  | 195             | 211             | 223             | 219                | +24                                | +8                                 | -4                                 | 248                |
| Maintenance/ Technical                   | 15              | 14              | 15              | 16                 | +1                                 | +1                                 | +1                                 | 16                 |
| General Support                          | 210             | 225             | 238             | 234                | +24                                | +9                                 | -3                                 | 264                |
| Health Care Assistants                   | 165             | 181             | 183             | 190                | +25                                | +9                                 | +8                                 | 223                |
| Care, other                              | 14              | 10              | 9               | 9                  | -5                                 | -1                                 | +0                                 | 12                 |
| Patient & Client Care                    | 179             | 191             | 192             | 199                | +20                                | +8                                 | +8                                 | 235                |