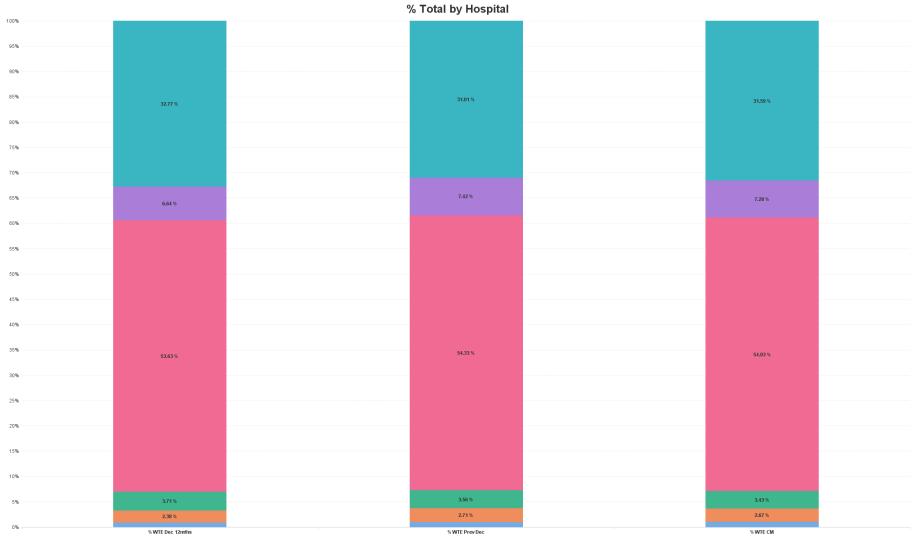

# **Employment Report by Hospital : MAR 2023**

| MAR 2023             | WTE DEC<br>2019 | WTE DEC<br>2022 | WTE FEB<br>2023 | WTE<br>MAR<br>2023 | WTE<br>change<br>since DEC<br>2019 | WTE<br>change<br>since DEC<br>2022 | WTE<br>change<br>since FEB<br>2023 | No.<br>MAR<br>2023 |
|----------------------|-----------------|-----------------|-----------------|--------------------|------------------------------------|------------------------------------|------------------------------------|--------------------|
| Overall              | 3,602           | 4,108           | 4,119           | 4,144              | +542                               | +36                                | +26                                | 4,648              |
| CHI at Temple Street | 1,184           | 1,274           | 1,288           | 1,309              | +125                               | +35                                | +21                                | 1,469              |
| CHI at Crumlin       | 1,967           | 2,232           | 2,236           | 2,239              | +272                               | +7                                 | +3                                 | 2,512              |
| CHI at Tallaght      | 255             | 305             | 304             | 302                | +46                                | -3                                 | -2                                 | 345                |
| CHI Corporate        | 3               | 40              | 42              | 42                 | +39                                | +2                                 | -0                                 | 42                 |
| CHI Programme        | 57              | 111             | 109             | 111                | +54                                | -1                                 | +2                                 | 115                |
| CHI at Connolly      | 136             | 146             | 141             | 142                | +6                                 | -4                                 | +1                                 | 165                |