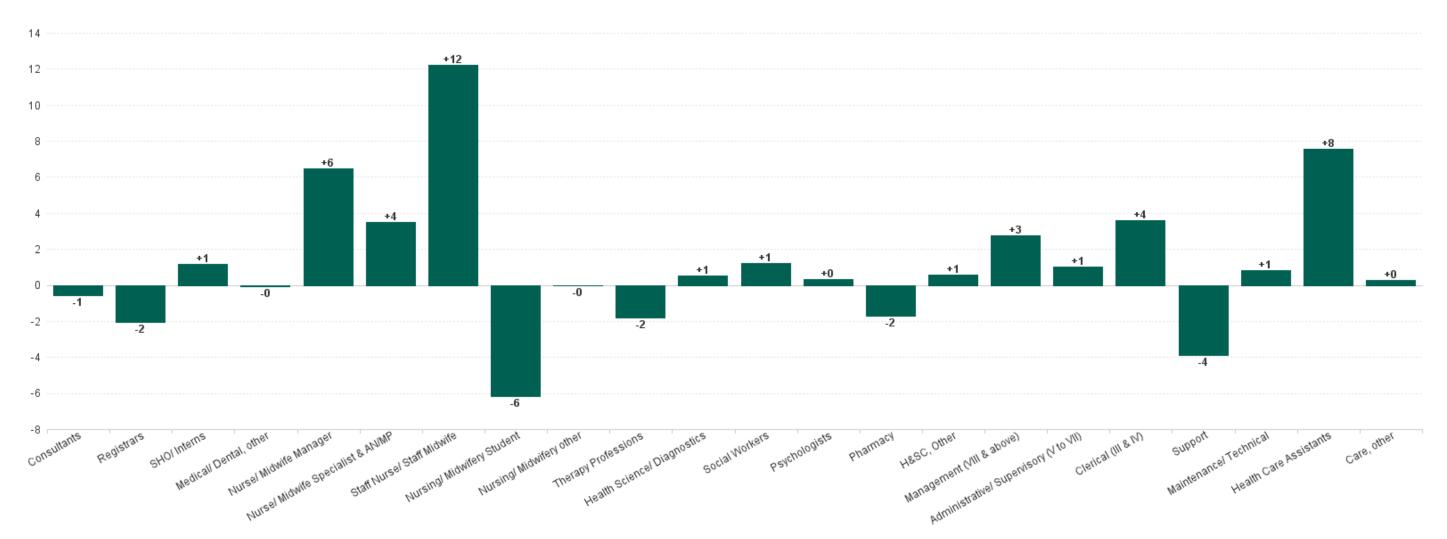

# Employment by Staff Group MAR 2023

| MAR 2023                                 | WTE DEC<br>2019 | WTE DEC<br>2022 | WTE FEB<br>2023 | WTE<br>MAR<br>2023 | WTE<br>change<br>since DEC<br>2019 | WTE<br>change<br>since DEC<br>2022 | WTE<br>change<br>since FEB<br>2023 | No.<br>MAR<br>2023 |
|------------------------------------------|-----------------|-----------------|-----------------|--------------------|------------------------------------|------------------------------------|------------------------------------|--------------------|
| Overall                                  | 3,602           | 4,108           | 4,119           | 4,144              | +542                               | +36                                | +26                                | 4,648              |
| Consultants                              | 220             | 279             | 277             | 277                | +57                                | -2                                 | -1                                 | 295                |
| Registrars                               | 204             | 226             | 224             | 222                | +18                                | -3                                 | -2                                 | 241                |
| SHO/ Interns                             | 88              | 107             | 109             | 110                | +22                                | +4                                 | +1                                 | 123                |
| Medical/ Dental, other                   | 1               | 1               | 1               | 1                  | +0                                 | -0                                 | -0                                 | 3                  |
| Medical & Dental                         | 514             | 612             | 612             | 611                | +97                                | -2                                 | -1                                 | 662                |
| Nurse/ Midwife Manager                   | 331             | 375             | 389             | 396                | +65                                | +21                                | +6                                 | 453                |
| Nurse/ Midwife Specialist & AN/MP        | 152             | 206             | 207             | 211                | +59                                | +5                                 | +4                                 | 247                |
| Staff Nurse/ Staff Midwife               | 805             | 882             | 878             | 891                | +85                                | +8                                 | +12                                | 1,001              |
| Nursing/ Midwifery awaiting registration |                 | 2               | 2               | 2                  | +2                                 | +0                                 | +0                                 | 2                  |
| Post-registration Nurse/ Midwife Student | 63              | 57              | 45              | 40                 | -23                                | -17                                | -5                                 | 40                 |
| Pre-registration Nurse/ Midwife Intern   | 12              | 21              | 4               | 3                  | -9                                 | -18                                | -1                                 | 4                  |
| Nursing/ Midwifery Student               | 75              | 79              | 51              | 45                 | -30                                | -35                                | -6                                 | 46                 |
| Nursing/ Midwifery other                 | 10              | 9               | 8               | 8                  | -2                                 | -0                                 | -0                                 | 10                 |
| Nursing & Midwifery                      | 1,374           | 1,551           | 1,535           | 1,551              | +177                               | -1                                 | +16                                | 1,757              |
| Therapy Professions                      | 136             | 160             | 163             | 161                | +25                                | +1                                 | -2                                 | 185                |
| Health Science/ Diagnostics              | 280             | 304             | 313             | 313                | +33                                | +9                                 | +1                                 | 338                |
| Social Workers                           | 57              | 64              | 66              | 67                 | +10                                | +3                                 | +1                                 | 78                 |
| Psychologists                            | 38              | 44              | 49              | 49                 | +11                                | +5                                 | +0                                 | 64                 |
| Pharmacy                                 | 45              | 58              | 56              | 54                 | +10                                | -4                                 | -2                                 | 62                 |
| H&SC, Other                              | 25              | 37              | 38              | 38                 | +13                                | +2                                 | +1                                 | 46                 |
| Health & Social Care Professionals       | 581             | 666             | 684             | 684                | +102                               | +17                                | -1                                 | 773                |
| Management (VIII & above)                | 52              | 72              | 73              | 76                 | +23                                | +3                                 | +3                                 | 76                 |
| Administrative/ Supervisory (V to VII)   | 272             | 358             | 356             | 357                | +85                                | -1                                 | +1                                 | 378                |
| Clerical (III & IV)                      | 420             | 430             | 429             | 433                | +12                                | +2                                 | +4                                 | 503                |
| Management & Administrative              | 744             | 861             | 858             | 865                | +121                               | +4                                 | +7                                 | 957                |
| Support                                  | 195             | 211             | 223             | 219                | +24                                | +8                                 | -4                                 | 248                |
| Maintenance/ Technical                   | 15              | 14              | 15              | 16                 | +1                                 | +1                                 | +1                                 | 16                 |
| General Support                          | 210             | 225             | 238             | 234                | +24                                | +9                                 | -3                                 | 264                |
| Health Care Assistants                   | 165             | 181             | 183             | 190                | +25                                | +9                                 | +8                                 | 223                |
| Care, other                              | 14              | 10              | 9               | 9                  | -5                                 | -1                                 | +0                                 | 12                 |
| Patient & Client Care                    | 179             | 191             | 192             | 199                | +20                                | +8                                 | +8                                 | 235                |