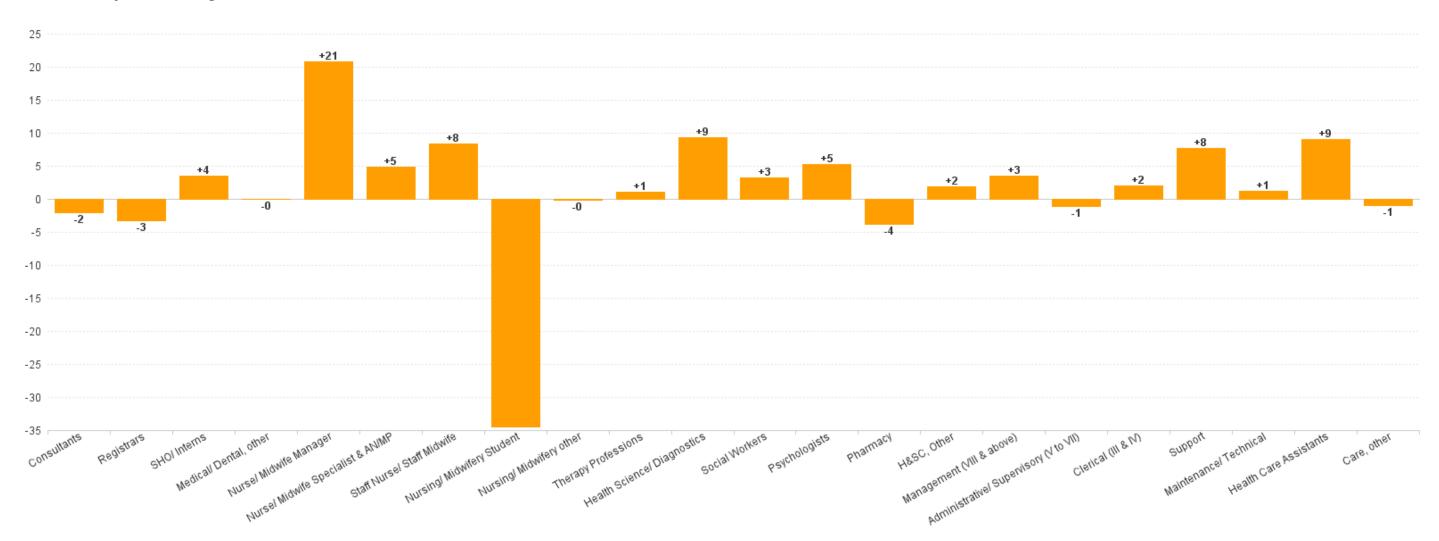

# WTE Change by Staff Category

WTE change since DEC 2019 WTE change since DEC 2021 WTE change since DEC 2022 WTE change since MAR 2022

Æ

# Employment by Staff Group MAR 2023

| MAR 2023                                 | WTE DEC<br>2019 | WTE DEC<br>2022 | WTE FEB<br>2023 | WTE<br>MAR<br>2023 | WTE<br>change<br>since DEC<br>2019 | WTE<br>change<br>since DEC<br>2022 | WTE<br>change<br>since FEB<br>2023 | No.<br>MAR<br>2023 |
|------------------------------------------|-----------------|-----------------|-----------------|--------------------|------------------------------------|------------------------------------|------------------------------------|--------------------|
| Overall                                  | 3,602           | 4,108           | 4,119           | 4,144              | +542                               | +36                                | +26                                | 4,648              |
| Consultants                              | 220             | 279             | 277             | 277                | +57                                | -2                                 | -1                                 | 295                |
| Registrars                               | 204             | 226             | 224             | 222                | +18                                | -3                                 | -2                                 | 241                |
| SHO/ Interns                             | 88              | 107             | 109             | 110                | +22                                | +4                                 | +1                                 | 123                |
| Medical/ Dental, other                   | 1               | 1               | 1               | 1                  | +0                                 | -0                                 | -0                                 | 3                  |
| Medical & Dental                         | 514             | 612             | 612             | 611                | +97                                | -2                                 | -1                                 | 662                |
| Nurse/ Midwife Manager                   | 331             | 375             | 389             | 396                | +65                                | +21                                | +6                                 | 453                |
| Nurse/ Midwife Specialist & AN/MP        | 152             | 206             | 207             | 211                | +59                                | +5                                 | +4                                 | 247                |
| Staff Nurse/ Staff Midwife               | 805             | 882             | 878             | 891                | +85                                | +8                                 | +12                                | 1,001              |
| Nursing/ Midwifery awaiting registration |                 | 2               | 2               | 2                  | +2                                 | +0                                 | +0                                 | 2                  |
| Post-registration Nurse/ Midwife Student | 63              | 57              | 45              | 40                 | -23                                | -17                                | -5                                 | 40                 |
| Pre-registration Nurse/ Midwife Intern   | 12              | 21              | 4               | 3                  | -9                                 | -18                                | -1                                 | 4                  |
| Nursing/ Midwifery Student               | 75              | 79              | 51              | 45                 | -30                                | -35                                | -6                                 | 46                 |
| Nursing/ Midwifery other                 | 10              | 9               | 8               | 8                  | -2                                 | -0                                 | -0                                 | 10                 |
| Nursing & Midwifery                      | 1,374           | 1,551           | 1,535           | 1,551              | +177                               | -1                                 | +16                                | 1,757              |
| Therapy Professions                      | 136             | 160             | 163             | 161                | +25                                | +1                                 | -2                                 | 185                |
| Health Science/ Diagnostics              | 280             | 304             | 313             | 313                | +33                                | +9                                 | +1                                 | 338                |
| Social Workers                           | 57              | 64              | 66              | 67                 | +10                                | +3                                 | +1                                 | 78                 |
| Psychologists                            | 38              | 44              | 49              | 49                 | +11                                | +5                                 | +0                                 | 64                 |
| Pharmacy                                 | 45              | 58              | 56              | 54                 | +10                                | -4                                 | -2                                 | 62                 |
| H&SC, Other                              | 25              | 37              | 38              | 38                 | +13                                | +2                                 | +1                                 | 46                 |
| Health & Social Care Professionals       | 581             | 666             | 684             | 684                | +102                               | +17                                | -1                                 | 773                |
| Management (VIII & above)                | 52              | 72              | 73              | 76                 | +23                                | +3                                 | +3                                 | 76                 |
| Administrative/ Supervisory (V to VII)   | 272             | 358             | 356             | 357                | +85                                | -1                                 | +1                                 | 378                |
| Clerical (III & IV)                      | 420             | 430             | 429             | 433                | +12                                | +2                                 | +4                                 | 503                |
| Management & Administrative              | 744             | 861             | 858             | 865                | +121                               | +4                                 | +7                                 | 957                |
| Support                                  | 195             | 211             | 223             | 219                | +24                                | +8                                 | -4                                 | 248                |
| Maintenance/ Technical                   | 15              | 14              | 15              | 16                 | +1                                 | +1                                 | +1                                 | 16                 |
| General Support                          | 210             | 225             | 238             | 234                | +24                                | +9                                 | -3                                 | 264                |
| Health Care Assistants                   | 165             | 181             | 183             | 190                | +25                                | +9                                 | +8                                 | 223                |
| Care, other                              | 14              | 10              | 9               | 9                  | -5                                 | -1                                 | +0                                 | 12                 |
| Patient & Client Care                    | 179             | 191             | 192             | 199                | +20                                | +8                                 | +8                                 | 235                |