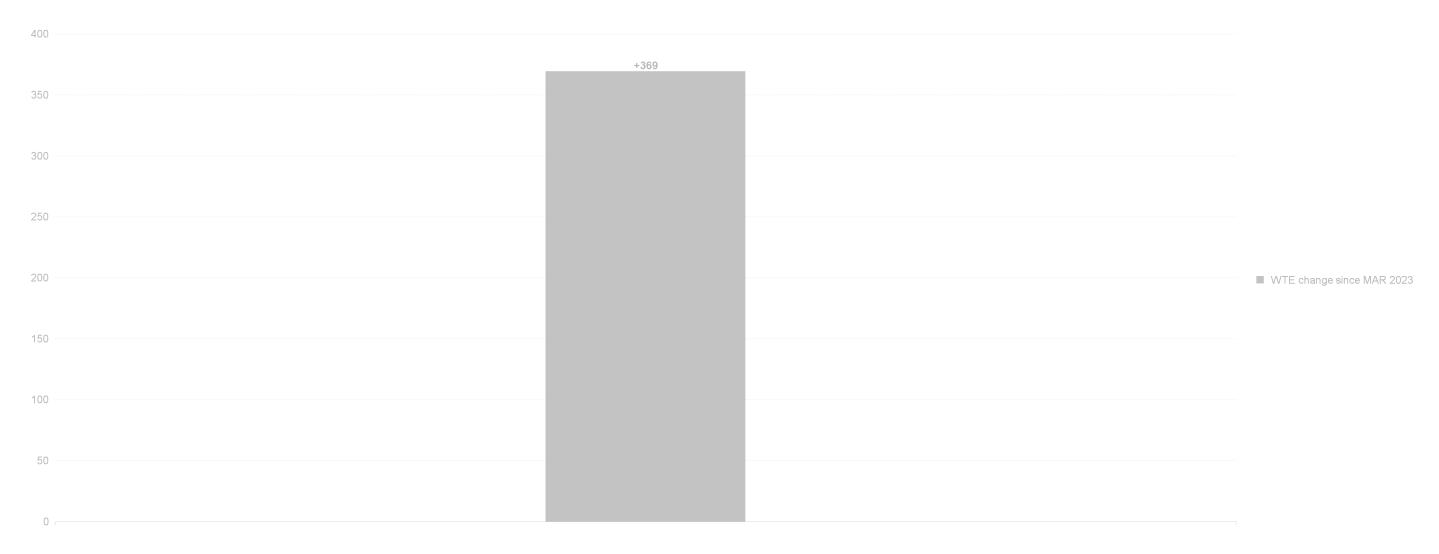

### **Employment by Staff Group MAR 2024**

| Employment by Staff Group MAR 2024     | WTE<br>DEC<br>2019 | WTE<br>DEC<br>2022 | WTE<br>DEC<br>2023 | WTE<br>FEB<br>2024 | WTE<br>MAR<br>2024 | WTE<br>Change<br>2023 | WTE<br>Change<br>2024 | WTE<br>Change<br>FEB 2024 | WTE<br>Change<br>Dec 2022<br>to MAR<br>2024 | WTE<br>Change<br>Dec 2019<br>to MAR<br>2024 | % WTE<br>Change<br>Dec 2022<br>to MAR<br>2024 | No.<br>MAR<br>2024 |
|----------------------------------------|--------------------|--------------------|--------------------|--------------------|--------------------|-----------------------|-----------------------|---------------------------|---------------------------------------------|---------------------------------------------|-----------------------------------------------|--------------------|
| Overall                                | 3,602              | 4,108              | 4,522              | 4,493              | 4,513              | +414                  | -8                    | +20                       | +405                                        | +911                                        | 9.87%                                         | 5,013              |
| Consultants                            | 220                | 279                | 299                | 296                | 296                | +20                   | -3                    | -1                        | +17                                         | +76                                         | 6.14%                                         | 311                |
| Registrars                             | 204                | 226                | 249                | 253                | 257                | +23                   | +8                    | +4                        | +31                                         | +52                                         | 13.69%                                        | 269                |
| Interns                                | 2                  | 2                  | 2                  | 2                  | 2                  | +0                    | +0                    | +0                        | +0                                          | +0                                          | 0.00%                                         | 2                  |
| Senior House Officer                   | 86                 | 105                | 123.07             | 121                | 124                | +19                   | +1                    | +3                        | +19                                         | +38                                         | 18.21%                                        | 139                |
| SHO/ Interns                           | 88                 | 107                | 125                | 123                | 126                | +19                   | +1                    | +3                        | +19                                         | +38                                         | 17.87%                                        | 141                |
| Medical/ Dental, other                 | 1                  | 1                  | 1                  | 1                  | 1                  | +0                    | +0                    | +0                        | +0                                          | +0                                          | 0.00%                                         | 3                  |
| Medical & Dental                       | 514                | 612                | 674                | 674                | 680                | +61                   | +6                    | +6                        | +67                                         | +166                                        | 10.95%                                        | 724                |
| Nurse/ Midwife Manager                 | 331                | 375                | 376                | 374                | 382                | +1                    | +7                    | +8                        | +7                                          | +51                                         | 1.98%                                         | 434                |
| Nurse/ Midwife Specialist & AN/MP      | 152                | 206                | 261                | 245                | 243                | +55                   | -18                   | -2                        | +37                                         | +91                                         | 18.08%                                        | 287                |
| Staff Nurse/ Staff Midwife             | 805                | 882                | 985                | 1,010              | 1,025              | +102                  | +40                   | +15                       | +143                                        | +220                                        | 16.20%                                        | 1,132              |
| Nursing/ Midwifery Student             | 75                 | 79                 | 71                 | 52                 | 49                 | -8                    | -23                   | -3                        | -31                                         | -26                                         | -38.42%                                       | 50                 |
| Nursing/ Midwifery other               | 10                 | 9                  | 11                 | 12                 | 12                 | +3                    | +1                    | +0                        | +4                                          | +2                                          | 42.09%                                        | 14                 |
| Nursing & Midwifery                    | 1,374              | 1,551              | 1,704              | 1,694              | 1,712              | +153                  | +8                    | +18                       | +161                                        | +338                                        | 10.36%                                        | 1,917              |
| Therapy Professions                    | 136                | 160                | 172                | 169                | 169                | +12                   | -3                    | -0                        | +9                                          | +33                                         | 5.73%                                         | 194                |
| Health Science/ Diagnostics            | 280                | 304                | 322                | 328                | 326                | +18                   | +4                    | -2                        | +22                                         | +46                                         | 7.30%                                         | 353                |
| Social Workers                         | 57                 | 64                 | 71                 | 72                 | 74                 | +7                    | +2                    | +2                        | +10                                         | +17                                         | 14.85%                                        | 84                 |
| Psychologists                          | 38                 | 44                 | 62                 | 64                 | 64                 | +18                   | +2                    | +0                        | +20                                         | +26                                         | 45.71%                                        | 81                 |
| Pharmacy                               | 45                 | 58                 | 62                 | 63                 | 64                 | +4                    | +2                    | +1                        | +6                                          | +20                                         | 10.75%                                        | 72                 |
| H&SC, Other                            | 25                 | 37                 | 30                 | 31                 | 30                 | -6                    | -0                    | -1                        | -6                                          | +5                                          | -17.78%                                       | 39                 |
| Health & Social Care Professionals     | 581                | 666                | 720                | 726                | 727                | +54                   | +7                    | +1                        | +61                                         | +146                                        | 9.11%                                         | 823                |
| Management (VIII & above)              | 52                 | 72                 | 75                 | 74                 | 74                 | +3                    | -1                    | +0                        | +2                                          | +22                                         | 2.77%                                         | 75                 |
| Administrative/ Supervisory (V to VII) | 272                | 358                | 438                | 425                | 424                | +79                   | -14                   | -2                        | +65                                         | +152                                        | 18.16%                                        | 442                |
| Clerical (III & IV)                    | 420                | 430                | 441                | 437                | 436                | +11                   | -5                    | -0                        | +6                                          | +16                                         | 1.31%                                         | 507                |
| Management & Administrative            | 744                | 861                | 954                | 936                | 934                | +93                   | -20                   | -2                        | +73                                         | +189                                        | 8.45%                                         | 1,024              |
| Support                                | 195                | 211                | 225                | 223                | 221                | +14                   | -4                    | -2                        | +10                                         | +25                                         | 4.53%                                         | 251                |
| Maintenance/ Technical                 | 15                 | 14                 | 15                 | 16                 | 16                 | +1                    | +1                    | +0                        | +1                                          | +1                                          | 8.87%                                         | 16                 |
| General Support                        | 210                | 225                | 240                | 238                | 236                | +15                   | -4                    | -2                        | +11                                         | +26                                         | 4.81%                                         | 267                |
| Health Care Assistants                 | 165                | 181                | 220                | 217                | 216                | +39                   | -4                    | -1                        | +35                                         | +51                                         | 19.23%                                        | 248                |
| Care, other                            | 14                 | 10                 | 9                  | 8                  | 8                  | -1                    | -1                    | +0                        | -2                                          | -6                                          | -16.58%                                       | 10                 |
| Patient & Client Care                  | 179                | 191                | 229                | 225                | 224                | +38                   | -5                    | -1                        | +33                                         | +46                                         | 17.35%                                        | 258                |