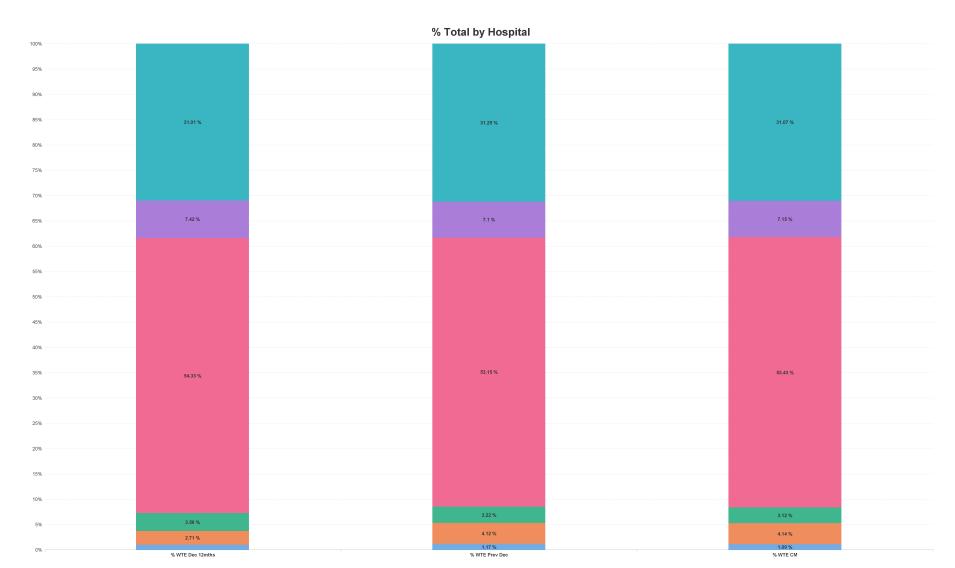

## **Employment Report by Hospital : MAR 2024**

| Hospitals MAR 2024   | WTE<br>DEC<br>2019 | WTE<br>DEC<br>2022 | WTE<br>DEC<br>2023 | WTE<br>FEB<br>2024 | WTE<br>MAR<br>2024 | WTE<br>Change<br>2023 | WTE<br>Change<br>2024 | WTE<br>Change<br>FEB 2024 | WTE<br>Change<br>Dec 2022<br>to MAR<br>2024 | WTE<br>Change<br>Dec 2019<br>to MAR<br>2024 | % WTE<br>Change<br>Dec 2022<br>to MAR<br>2024 | No.<br>MAR<br>2024 |
|----------------------|--------------------|--------------------|--------------------|--------------------|--------------------|-----------------------|-----------------------|---------------------------|---------------------------------------------|---------------------------------------------|-----------------------------------------------|--------------------|
| Overall              | 3,602              | 4,108              | 4,522              | 4,493              | 4,513              | +414                  | -8                    | +20                       | +405                                        | +911                                        | 9.87%                                         | 5,013              |
| CHI at Temple Street | 1,184              | 1,274              | 1,413              | 1,391              | 1,402              | +139                  | -11                   | +11                       | +128                                        | +218                                        | 10.08%                                        | 1,555              |
| CHI at Crumlin       | 1,967              | 2,232              | 2,403              | 2,402              | 2,411              | +171                  | +8                    | +9                        | +179                                        | +444                                        | 8.03%                                         | 2,680              |
| CHI at Tallaght      | 255                | 305                | 321                | 319                | 323                | +16                   | +2                    | +4                        | +18                                         | +68                                         | 5.95%                                         | 371                |
| CHI Corporate        | 3                  | 40                 | 53                 | 51                 | 49                 | +13                   | -4                    | -2                        | +9                                          | +46                                         | 22.48%                                        | 51                 |
| CHI Programme        | 57                 | 111                | 186                | 188                | 187                | +75                   | +1                    | -1                        | +76                                         | +130                                        | 68.13%                                        | 191                |
| CHI at Connolly      | 136                | 146                | 146                | 142                | 141                | -1                    | -5                    | -1                        | -5                                          | +5                                          | -3.71%                                        | 165                |

• CHI Corporate • CHI Programme • CHI at Connolly • CHI at Crumlin • CHI at Tallaght • CHI at Temple Street