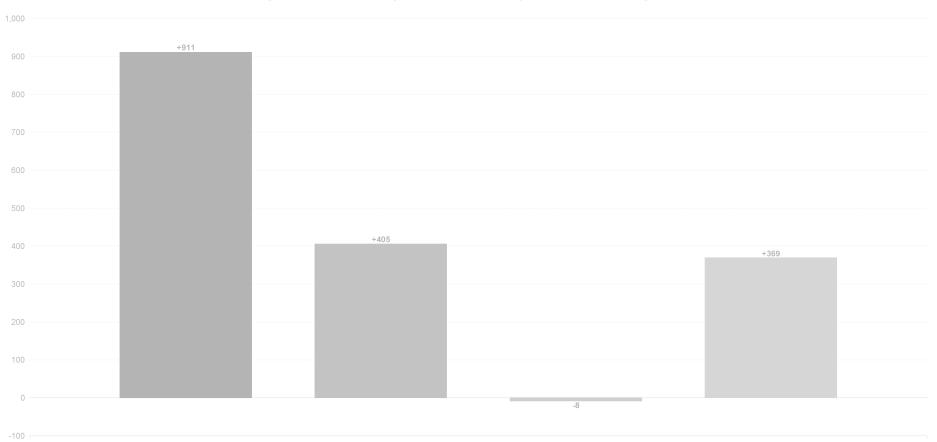

# **Employment Report by HSE/S38: MAR 2024**

| Administration MAR 2024 | WTE<br>DEC<br>2019 | WTE<br>DEC<br>2022 | WTE<br>DEC<br>2023 | WTE<br>FEB<br>2024 | WTE<br>MAR<br>2024 | WTE<br>Change<br>2023 | WTE<br>Change<br>2024 | WTE<br>Change<br>FEB 2024 | WTE<br>Change<br>Dec 2022<br>to MAR<br>2024 | WTE<br>Change<br>Dec 2019<br>to MAR<br>2024 | % WTE<br>Change<br>Dec 2022<br>to MAR<br>2024 | No.<br>MAR<br>2024 |
|-------------------------|--------------------|--------------------|--------------------|--------------------|--------------------|-----------------------|-----------------------|---------------------------|---------------------------------------------|---------------------------------------------|-----------------------------------------------|--------------------|
| Overall                 | 3,602              | 4,108              | 4,522              | 4,493              | 4,513              | +414                  | -8                    | +20                       | +405                                        | +911                                        | 9.87%                                         | 5,013              |
| Section 38 Hospitals    | 3,602              | 4,108              | 4,522              | 4,493              | 4,513              | +414                  | -8                    | +20                       | +405                                        | +911                                        | 9.87%                                         | 5,013              |

## **Employment Report by Administration: MAR 2024**

### **Employment by Staff Group MAR 2024**

| Employment by Staff Group MAR 2024     | WTE<br>DEC<br>2019 | WTE<br>DEC<br>2022 | WTE<br>DEC<br>2023 | WTE<br>FEB<br>2024 | WTE<br>MAR<br>2024 | WTE<br>Change<br>2023 | WTE<br>Change<br>2024 | WTE<br>Change<br>FEB 2024 | WTE<br>Change<br>Dec 2022<br>to MAR<br>2024 | WTE<br>Change<br>Dec 2019<br>to MAR<br>2024 | % WTE<br>Change<br>Dec 2022<br>to MAR<br>2024 | No.<br>MAR<br>2024 |
|----------------------------------------|--------------------|--------------------|--------------------|--------------------|--------------------|-----------------------|-----------------------|---------------------------|---------------------------------------------|---------------------------------------------|-----------------------------------------------|--------------------|
| Overall                                | 3,602              | 4,108              | 4,522              | 4,493              | 4,513              | +414                  | -8                    | +20                       | +405                                        | +911                                        | 9.87%                                         | 5,013              |
| Consultants                            | 220                | 279                | 299                | 296                | 296                | +20                   | -3                    | -1                        | +17                                         | +76                                         | 6.14%                                         | 311                |
| Registrars                             | 204                | 226                | 249                | 253                | 257                | +23                   | +8                    | +4                        | +31                                         | +52                                         | 13.69%                                        | 269                |
| Interns                                | 2                  | 2                  | 2                  | 2                  | 2                  | +0                    | +0                    | +0                        | +0                                          | +0                                          | 0.00%                                         | 2                  |
| Senior House Officer                   | 86                 | 105                | 123.07             | 121                | 124                | +19                   | +1                    | +3                        | +19                                         | +38                                         | 18.21%                                        | 139                |
| SHO/ Interns                           | 88                 | 107                | 125                | 123                | 126                | +19                   | +1                    | +3                        | +19                                         | +38                                         | 17.87%                                        | 141                |
| Medical/ Dental, other                 | 1                  | 1                  | 1                  | 1                  | 1                  | +0                    | +0                    | +0                        | +0                                          | +0                                          | 0.00%                                         | 3                  |
| Medical & Dental                       | 514                | 612                | 674                | 674                | 680                | +61                   | +6                    | +6                        | +67                                         | +166                                        | 10.95%                                        | 724                |
| Nurse/ Midwife Manager                 | 331                | 375                | 376                | 374                | 382                | +1                    | +7                    | +8                        | +7                                          | +51                                         | 1.98%                                         | 434                |
| Nurse/ Midwife Specialist & AN/MP      | 152                | 206                | 261                | 245                | 243                | +55                   | -18                   | -2                        | +37                                         | +91                                         | 18.08%                                        | 287                |
| Staff Nurse/ Staff Midwife             | 805                | 882                | 985                | 1,010              | 1,025              | +102                  | +40                   | +15                       | +143                                        | +220                                        | 16.20%                                        | 1,132              |
| Nursing/ Midwifery Student             | 75                 | 79                 | 71                 | 52                 | 49                 | -8                    | -23                   | -3                        | -31                                         | -26                                         | -38.42%                                       | 50                 |
| Nursing/ Midwifery other               | 10                 | 9                  | 11                 | 12                 | 12                 | +3                    | +1                    | +0                        | +4                                          | +2                                          | 42.09%                                        | 14                 |
| Nursing & Midwifery                    | 1,374              | 1,551              | 1,704              | 1,694              | 1,712              | +153                  | +8                    | +18                       | +161                                        | +338                                        | 10.36%                                        | 1,917              |
| Therapy Professions                    | 136                | 160                | 172                | 169                | 169                | +12                   | -3                    | -0                        | +9                                          | +33                                         | 5.73%                                         | 194                |
| Health Science/ Diagnostics            | 280                | 304                | 322                | 328                | 326                | +18                   | +4                    | -2                        | +22                                         | +46                                         | 7.30%                                         | 353                |
| Social Workers                         | 57                 | 64                 | 71                 | 72                 | 74                 | +7                    | +2                    | +2                        | +10                                         | +17                                         | 14.85%                                        | 84                 |
| Psychologists                          | 38                 | 44                 | 62                 | 64                 | 64                 | +18                   | +2                    | +0                        | +20                                         | +26                                         | 45.71%                                        | 81                 |
| Pharmacy                               | 45                 | 58                 | 62                 | 63                 | 64                 | +4                    | +2                    | +1                        | +6                                          | +20                                         | 10.75%                                        | 72                 |
| H&SC, Other                            | 25                 | 37                 | 30                 | 31                 | 30                 | -6                    | -0                    | -1                        | -6                                          | +5                                          | -17.78%                                       | 39                 |
| Health & Social Care Professionals     | 581                | 666                | 720                | 726                | 727                | +54                   | +7                    | +1                        | +61                                         | +146                                        | 9.11%                                         | 823                |
| Management (VIII & above)              | 52                 | 72                 | 75                 | 74                 | 74                 | +3                    | -1                    | +0                        | +2                                          | +22                                         | 2.77%                                         | 75                 |
| Administrative/ Supervisory (V to VII) | 272                | 358                | 438                | 425                | 424                | +79                   | -14                   | -2                        | +65                                         | +152                                        | 18.16%                                        | 442                |
| Clerical (III & IV)                    | 420                | 430                | 441                | 437                | 436                | +11                   | -5                    | -0                        | +6                                          | +16                                         | 1.31%                                         | 507                |
| Management & Administrative            | 744                | 861                | 954                | 936                | 934                | +93                   | -20                   | -2                        | +73                                         | +189                                        | 8.45%                                         | 1,024              |
| Support                                | 195                | 211                | 225                | 223                | 221                | +14                   | -4                    | -2                        | +10                                         | +25                                         | 4.53%                                         | 251                |
| Maintenance/ Technical                 | 15                 | 14                 | 15                 | 16                 | 16                 | +1                    | +1                    | +0                        | +1                                          | +1                                          | 8.87%                                         | 16                 |
| General Support                        | 210                | 225                | 240                | 238                | 236                | +15                   | -4                    | -2                        | +11                                         | +26                                         | 4.81%                                         | 267                |
| Health Care Assistants                 | 165                | 181                | 220                | 217                | 216                | +39                   | -4                    | -1                        | +35                                         | +51                                         | 19.23%                                        | 248                |
| Care, other                            | 14                 | 10                 | 9                  | 8                  | 8                  | -1                    | -1                    | +0                        | -2                                          | -6                                          | -16.58%                                       | 10                 |
| Patient & Client Care                  | 179                | 191                | 229                | 225                | 224                | +38                   | -5                    | -1                        | +33                                         | +46                                         | 17.35%                                        | 258                |