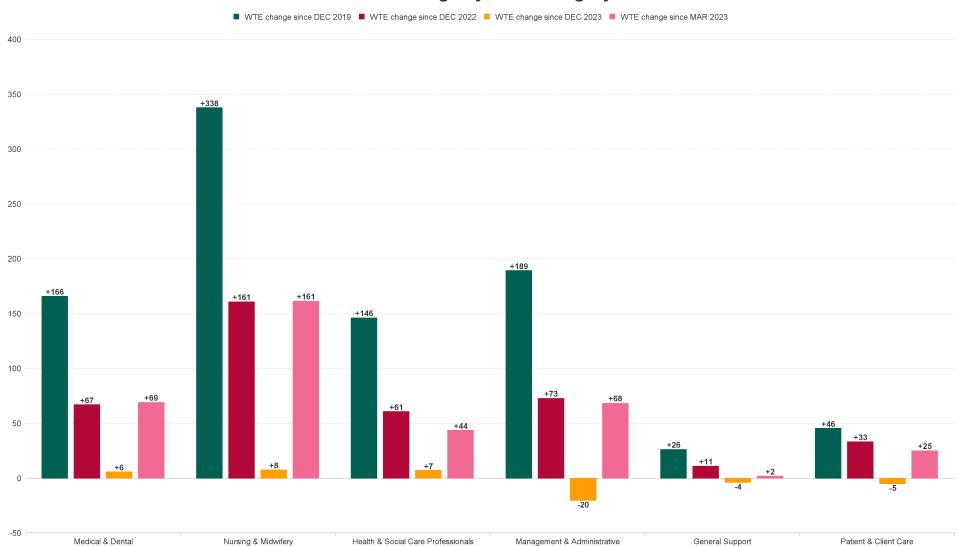

## **WTE Change by Staff Category**

### **Employment by Staff Group MAR 2024**

| Employment by Staff Group MAR 2024     | WTE<br>DEC<br>2019 | WTE<br>DEC<br>2022 | WTE<br>DEC<br>2023 | WTE<br>FEB<br>2024 | WTE<br>MAR<br>2024 | WTE<br>Change<br>2023 | WTE<br>Change<br>2024 | WTE<br>Change<br>FEB 2024 | WTE<br>Change<br>Dec 2022<br>to MAR<br>2024 | WTE<br>Change<br>Dec 2019<br>to MAR<br>2024 | % WTE<br>Change<br>Dec 2022<br>to MAR<br>2024 | No.<br>MAR<br>2024 |
|----------------------------------------|--------------------|--------------------|--------------------|--------------------|--------------------|-----------------------|-----------------------|---------------------------|---------------------------------------------|---------------------------------------------|-----------------------------------------------|--------------------|
| Overall                                | 3,602              | 4,108              | 4,522              | 4,493              | 4,513              | +414                  | -8                    | +20                       | +405                                        | +911                                        | 9.87%                                         | 5,013              |
| Consultants                            | 220                | 279                | 299                | 296                | 296                | +20                   | -3                    | -1                        | +17                                         | +76                                         | 6.14%                                         | 311                |
| Registrars                             | 204                | 226                | 249                | 253                | 257                | +23                   | +8                    | +4                        | +31                                         | +52                                         | 13.69%                                        | 269                |
| Interns                                | 2                  | 2                  | 2                  | 2                  | 2                  | +0                    | +0                    | +0                        | +0                                          | +0                                          | 0.00%                                         | 2                  |
| Senior House Officer                   | 86                 | 105                | 123.07             | 121                | 124                | +19                   | +1                    | +3                        | +19                                         | +38                                         | 18.21%                                        | 139                |
| SHO/ Interns                           | 88                 | 107                | 125                | 123                | 126                | +19                   | +1                    | +3                        | +19                                         | +38                                         | 17.87%                                        | 141                |
| Medical/ Dental, other                 | 1                  | 1                  | 1                  | 1                  | 1                  | +0                    | +0                    | +0                        | +0                                          | +0                                          | 0.00%                                         | 3                  |
| Medical & Dental                       | 514                | 612                | 674                | 674                | 680                | +61                   | +6                    | +6                        | +67                                         | +166                                        | 10.95%                                        | 724                |
| Nurse/ Midwife Manager                 | 331                | 375                | 376                | 374                | 382                | +1                    | +7                    | +8                        | +7                                          | +51                                         | 1.98%                                         | 434                |
| Nurse/ Midwife Specialist & AN/MP      | 152                | 206                | 261                | 245                | 243                | +55                   | -18                   | -2                        | +37                                         | +91                                         | 18.08%                                        | 287                |
| Staff Nurse/ Staff Midwife             | 805                | 882                | 985                | 1,010              | 1,025              | +102                  | +40                   | +15                       | +143                                        | +220                                        | 16.20%                                        | 1,132              |
| Nursing/ Midwifery Student             | 75                 | 79                 | 71                 | 52                 | 49                 | -8                    | -23                   | -3                        | -31                                         | -26                                         | -38.42%                                       | 50                 |
| Nursing/ Midwifery other               | 10                 | 9                  | 11                 | 12                 | 12                 | +3                    | +1                    | +0                        | +4                                          | +2                                          | 42.09%                                        | 14                 |
| Nursing & Midwifery                    | 1,374              | 1,551              | 1,704              | 1,694              | 1,712              | +153                  | +8                    | +18                       | +161                                        | +338                                        | 10.36%                                        | 1,917              |
| Therapy Professions                    | 136                | 160                | 172                | 169                | 169                | +12                   | -3                    | -0                        | +9                                          | +33                                         | 5.73%                                         | 194                |
| Health Science/ Diagnostics            | 280                | 304                | 322                | 328                | 326                | +18                   | +4                    | -2                        | +22                                         | +46                                         | 7.30%                                         | 353                |
| Social Workers                         | 57                 | 64                 | 71                 | 72                 | 74                 | +7                    | +2                    | +2                        | +10                                         | +17                                         | 14.85%                                        | 84                 |
| Psychologists                          | 38                 | 44                 | 62                 | 64                 | 64                 | +18                   | +2                    | +0                        | +20                                         | +26                                         | 45.71%                                        | 81                 |
| Pharmacy                               | 45                 | 58                 | 62                 | 63                 | 64                 | +4                    | +2                    | +1                        | +6                                          | +20                                         | 10.75%                                        | 72                 |
| H&SC, Other                            | 25                 | 37                 | 30                 | 31                 | 30                 | -6                    | -0                    | -1                        | -6                                          | +5                                          | -17.78%                                       | 39                 |
| Health & Social Care Professionals     | 581                | 666                | 720                | 726                | 727                | +54                   | +7                    | +1                        | +61                                         | +146                                        | 9.11%                                         | 823                |
| Management (VIII & above)              | 52                 | 72                 | 75                 | 74                 | 74                 | +3                    | -1                    | +0                        | +2                                          | +22                                         | 2.77%                                         | 75                 |
| Administrative/ Supervisory (V to VII) | 272                | 358                | 438                | 425                | 424                | +79                   | -14                   | -2                        | +65                                         | +152                                        | 18.16%                                        | 442                |
| Clerical (III & IV)                    | 420                | 430                | 441                | 437                | 436                | +11                   | -5                    | -0                        | +6                                          | +16                                         | 1.31%                                         | 507                |
| Management & Administrative            | 744                | 861                | 954                | 936                | 934                | +93                   | -20                   | -2                        | +73                                         | +189                                        | 8.45%                                         | 1,024              |
| Support                                | 195                | 211                | 225                | 223                | 221                | +14                   | -4                    | -2                        | +10                                         | +25                                         | 4.53%                                         | 251                |
| Maintenance/ Technical                 | 15                 | 14                 | 15                 | 16                 | 16                 | +1                    | +1                    | +0                        | +1                                          | +1                                          | 8.87%                                         | 16                 |
| General Support                        | 210                | 225                | 240                | 238                | 236                | +15                   | -4                    | -2                        | +11                                         | +26                                         | 4.81%                                         | 267                |
| Health Care Assistants                 | 165                | 181                | 220                | 217                | 216                | +39                   | -4                    | -1                        | +35                                         | +51                                         | 19.23%                                        | 248                |
| Care, other                            | 14                 | 10                 | 9                  | 8                  | 8                  | -1                    | -1                    | +0                        | -2                                          | -6                                          | -16.58%                                       | 10                 |
| Patient & Client Care                  | 179                | 191                | 229                | 225                | 224                | +38                   | -5                    | -1                        | +33                                         | +46                                         | 17.35%                                        | 258                |