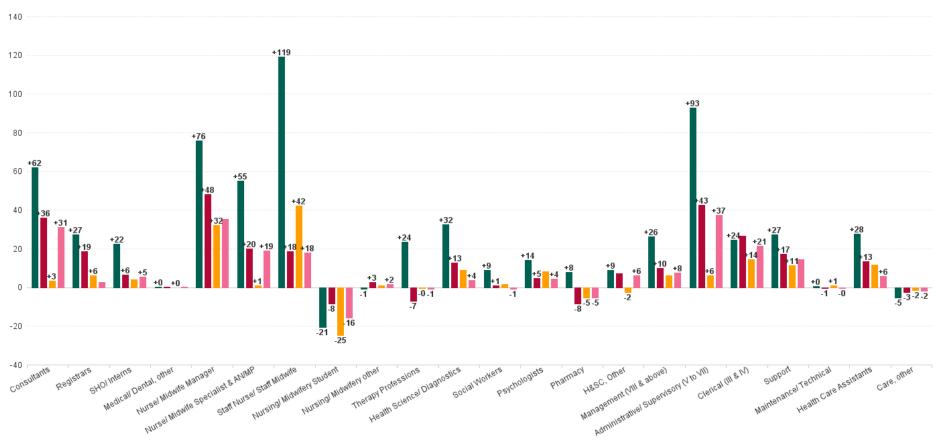

# Employment by Staff Group MAY 2023

| Employment by Staff Group MAY 2023       | WTE<br>DEC<br>2019 | WTE<br>DEC<br>2022 | WTE<br>APR<br>2023 | WTE<br>MAY<br>2023 | WTE<br>change<br>since<br>DEC 2019 | % WTE<br>Change<br>since Dec<br>2019 | WTE<br>change<br>since<br>DEC 2022 | % WTE<br>Change<br>since Dec<br>2022 | WTE<br>change<br>since<br>APR 2023 | No.<br>MAY<br>2023 |
|------------------------------------------|--------------------|--------------------|--------------------|--------------------|------------------------------------|--------------------------------------|------------------------------------|--------------------------------------|------------------------------------|--------------------|
| Overall                                  | 3,602              | 4,108              | 4,210              | 4,232              | +630                               | +17.5%                               | +124                               | +3.0%                                | +22                                | 4,734              |
| Consultants                              | 220                | 279                | 284                | 282                | +62                                | +28.2%                               | +3                                 | +1.2%                                | -1                                 | 302                |
| Registrars                               | 204                | 226                | 233                | 232                | +27                                | +13.4%                               | +6                                 | +2.7%                                | -1                                 | 243                |
| SHO/ Interns                             | 88                 | 107                | 110                | 110                | +22                                | +25.5%                               | +4                                 | +3.7%                                | +0                                 | 113                |
| Medical/ Dental, other                   | 1                  | 1                  | 1                  | 1                  | +0                                 | +5.8%                                | +0                                 | +0.0%                                | +0                                 | 3                  |
| Medical & Dental                         | 514                | 612                | 628                | 626                | +112                               | +21.8%                               | +13                                | +2.2%                                | -2                                 | 661                |
| Nurse/ Midwife Manager                   | 331                | 375                | 401                | 407                | +76                                | +22.9%                               | +32                                | +8.5%                                | +6                                 | 463                |
| Nurse/ Midwife Specialist & AN/MP        | 152                | 206                | 209                | 207                | +55                                | +36.3%                               | +1                                 | +0.5%                                | -2                                 | 243                |
| Staff Nurse/ Staff Midwife               | 805                | 882                | 919                | 925                | +119                               | +14.8%                               | +42                                | +4.8%                                | +6                                 | 1,028              |
| Nursing/ Midwifery awaiting registration |                    | 2                  | 2                  | 3                  | +3                                 |                                      | +1                                 | +61.7%                               | +0                                 | 3                  |
| Post-registration Nurse/ Midwife Student | 63                 | 57                 | 39                 | 32                 | -31                                | -49.2%                               | -25                                | -43.8%                               | -7                                 | 32                 |
| Pre-registration Nurse/ Midwife Intern   | 12                 | 21                 | 3                  | 20                 | +8                                 | +61.4%                               | -1                                 | -4.7%                                | +17                                | 37                 |
| Nursing/ Midwifery Student               | 75                 | 79                 | 44                 | 55                 | -21                                | -27.5%                               | -25                                | -31.3%                               | +11                                | 72                 |
| Nursing/ Midwifery other                 | 10                 | 9                  | 9                  | 10                 | -1                                 | -7.8%                                | +1                                 | +12.1%                               | +1                                 | 11                 |
| Nursing & Midwifery                      | 1,374              | 1,551              | 1,583              | 1,603              | +229                               | +16.6%                               | +52                                | +3.3%                                | +20                                | 1,817              |
| Therapy Professions                      | 136                | 160                | 160                | 160                | +24                                | +17.3%                               | -0                                 | -0.2%                                | -1                                 | 187                |
| Health Science/ Diagnostics              | 280                | 304                | 311                | 313                | +32                                | +11.6%                               | +9                                 | +2.9%                                | +2                                 | 334                |
| Social Workers                           | 57                 | 64                 | 67                 | 66                 | +9                                 | +15.8%                               | +2                                 | +2.6%                                | -1                                 | 77                 |
| Psychologists                            | 38                 | 44                 | 50                 | 52                 | +14                                | +36.9%                               | +8                                 | +18.3%                               | +2                                 | 66                 |
| Pharmacy                                 | 45                 | 58                 | 55                 | 53                 | +8                                 | +17.8%                               | -5                                 | -9.2%                                | -2                                 | 61                 |
| H&SC, Other                              | 25                 | 37                 | 40                 | 34                 | +9                                 | +35.7%                               | -2                                 | -6.8%                                | -6                                 | 43                 |
| Health & Social Care Professionals       | 581                | 666                | 683                | 677                | +96                                | +16.5%                               | +10                                | +1.6%                                | -6                                 | 768                |
| Management (VIII & above)                | 52                 | 72                 | 79                 | 78                 | +26                                | +50.1%                               | +6                                 | +8.6%                                | -1                                 | 80                 |
| Administrative/ Supervisory (V to VII)   | 272                | 358                | 362                | 365                | +93                                | +34.1%                               | +6                                 | +1.7%                                | +3                                 | 386                |
| Clerical (III & IV)                      | 420                | 430                | 439                | 445                | +24                                | +5.8%                                | +14                                | +3.3%                                | +6                                 | 521                |
| Management & Administrative              | 744                | 861                | 880                | 888                | +143                               | +19.2%                               | +27                                | +3.1%                                | +8                                 | 987                |
| Support                                  | 195                | 211                | 220                | 222                | +27                                | +13.9%                               | +11                                | +5.3%                                | +2                                 | 250                |
| Maintenance/ Technical                   | 15                 | 14                 | 16                 | 15                 | +0                                 | +3.1%                                | +1                                 | +7.1%                                | -0                                 | 16                 |
| General Support                          | 210                | 225                | 236                | 238                | +28                                | +13.1%                               | +12                                | +5.4%                                | +2                                 | 266                |
| Health Care Assistants                   | 165                | 181                | 193                | 193                | +28                                | +16.8%                               | +12                                | +6.4%                                | +0                                 | 224                |
| Care, other                              | 14                 | 10                 | 9                  | 9                  | -5                                 | -38.5%                               | -2                                 | -15.1%                               | -0                                 | 11                 |
| Patient & Client Care                    | 179                | 191                | 201                | 201                | +22                                | +12.5%                               | +10                                | +5.3%                                | +0                                 | 235                |

### Section 38 Hospitals

| MAY 2023                               | WTE<br>DEC<br>2019 | WTE<br>DEC<br>2022 | WTE<br>APR<br>2023 | WTE<br>MAY<br>2023 | WTE<br>change<br>since<br>DEC | % WTE<br>Change<br>since<br>Dec | WTE<br>change<br>since<br>DEC | % WTE<br>Change<br>since<br>Dec | WTE<br>change<br>since<br>APR | No.<br>MAY<br>2023 |
|----------------------------------------|--------------------|--------------------|--------------------|--------------------|-------------------------------|---------------------------------|-------------------------------|---------------------------------|-------------------------------|--------------------|
| Total Section 38 Hospitals             | 3,602              | 4,108              | 4,210              | 4,232              | +630                          | +17.5%                          | +124                          | +3.0%                           | +22                           | 4,734              |
| Consultants                            | 220                | 279                | 284                | 282                | +62                           | +28.2%                          | +3                            | +1.2%                           | -1                            | 302                |
| Registrars                             | 204                | 226                | 233                | 232                | +27                           | +13.4%                          | +6                            | +2.7%                           | -1                            | 243                |
| SHO/ Interns                           | 88                 | 107                | 110                | 110                | +22                           | +25.5%                          | +4                            | +3.7%                           | +0                            | 113                |
| Medical/ Dental, other                 | 1                  | 1                  | 1                  | 1                  | +0                            | +5.8%                           | +0                            | +0.0%                           | +0                            | 3                  |
| Medical & Dental                       | 514                | 612                | 628                | 626                | +112                          | +21.8%                          | +13                           | +2.2%                           | -2                            | 661                |
| Nurse/ Midwife Manager                 | 331                | 375                | 401                | 407                | +76                           | +22.9%                          | +32                           | +8.5%                           | +6                            | 463                |
| Nurse/ Midwife Specialist & AN/MP      | 152                | 206                | 209                | 207                | +55                           | +36.3%                          | +1                            | +0.5%                           | -2                            | 243                |
| Staff Nurse/ Staff Midwife             | 805                | 882                | 919                | 925                | +119                          | +14.8%                          | +42                           | +4.8%                           | +6                            | 1,028              |
| Nursing/ Midwifery Student             | 75                 | 79                 | 44                 | 55                 | -21                           | -27.5%                          | -25                           | -31.3%                          | +11                           | 72                 |
| Nursing/ Midwifery other               | 10                 | 9                  | 9                  | 10                 | -1                            | -7.8%                           | +1                            | +12.1%                          | +1                            | 11                 |
| Nursing & Midwifery                    | 1,374              | 1,551              | 1,583              | 1,603              | +229                          | +16.6%                          | +52                           | +3.3%                           | +20                           | 1,817              |
| Therapy Professions                    | 136                | 160                | 160                | 160                | +24                           | +17.3%                          | -0                            | -0.2%                           | -1                            | 187                |
| Health Science/ Diagnostics            | 280                | 304                | 311                | 313                | +32                           | +11.6%                          | +9                            | +2.9%                           | +2                            | 334                |
| Social Workers                         | 57                 | 64                 | 67                 | 66                 | +9                            | +15.8%                          | +2                            | +2.6%                           | -1                            | 77                 |
| Psychologists                          | 38                 | 44                 | 50                 | 52                 | +14                           | +36.9%                          | +8                            | +18.3%                          | +2                            | 66                 |
| Pharmacy                               | 45                 | 58                 | 55                 | 53                 | +8                            | +17.8%                          | -5                            | -9.2%                           | -2                            | 61                 |
| H&SC, Other                            | 25                 | 37                 | 40                 | 34                 | +9                            | +35.7%                          | -2                            | -6.8%                           | -6                            | 43                 |
| Health & Social Care Professionals     | 581                | 666                | 683                | 677                | +96                           | +16.5%                          | +10                           | +1.6%                           | -6                            | 768                |
| Management (VIII & above)              | 52                 | 72                 | 79                 | 78                 | +26                           | +50.1%                          | +6                            | +8.6%                           | -1                            | 80                 |
| Administrative/ Supervisory (V to VII) | 272                | 358                | 362                | 365                | +93                           | +34.1%                          | +6                            | +1.7%                           | +3                            | 386                |
| Clerical (III & IV)                    | 420                | 430                | 439                | 445                | +24                           | +5.8%                           | +14                           | +3.3%                           | +6                            | 521                |
| Management & Administrative            | 744                | 861                | 880                | 888                | +143                          | +19.2%                          | +27                           | +3.1%                           | +8                            | 987                |
| Support                                | 195                | 211                | 220                | 222                | +27                           | +13.9%                          | +11                           | +5.3%                           | +2                            | 250                |
| Maintenance/ Technical                 | 15                 | 14                 | 16                 | 15                 | +0                            | +3.1%                           | +1                            | +7.1%                           | -0                            | 16                 |
| General Support                        | 210                | 225                | 236                | 238                | +28                           | +13.1%                          | +12                           | +5.4%                           | +2                            | 266                |
| Health Care Assistants                 | 165                | 181                | 193                | 193                | +28                           | +16.8%                          | +12                           | +6.4%                           | +0                            | 224                |
| Care, other                            | 14                 | 10                 | 9                  | 9                  | -5                            | -38.5%                          | -2                            | -15.1%                          | -0                            | 11                 |
| Patient & Client Care                  | 179                | 191                | 201                | 201                | +22                           | +12.5%                          | +10                           | +5.3%                           | +0                            | 235                |