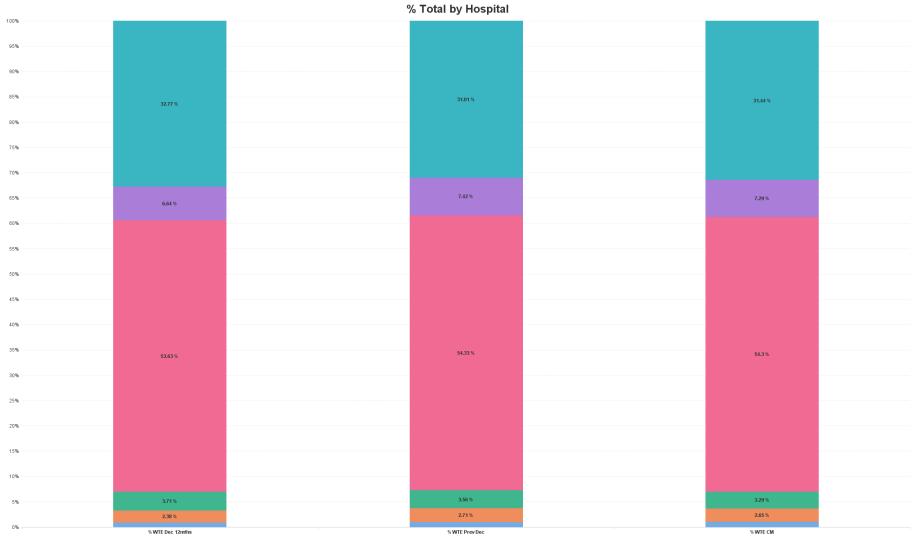

# **Employment Report by Hospital : MAY 2023**

| Hospitals MAY 2023   | WTE<br>DEC<br>2019 | WTE<br>DEC<br>2022 | WTE<br>APR<br>2023 | WTE<br>MAY<br>2023 | WTE<br>change<br>since<br>DEC 2019 | % WTE<br>Change<br>since Dec<br>2019 | WTE<br>change<br>since<br>DEC 2022 | % WTE<br>Change<br>since Dec<br>2022 | WTE<br>change<br>since<br>APR 2023 | No.<br>MAY<br>2023 |
|----------------------|--------------------|--------------------|--------------------|--------------------|------------------------------------|--------------------------------------|------------------------------------|--------------------------------------|------------------------------------|--------------------|
| Overall              | 3,602              | 4,108              | 4,210              | 4,232              | +630                               | +17.5%                               | +124                               | +3.0%                                | +22                                | 4,734              |
| CHI at Temple Street | 1,184              | 1,274              | 1,328              | 1,331              | +146                               | +12.4%                               | +57                                | +4.5%                                | +2                                 | 1,495              |
| CHI at Crumlin       | 1,967              | 2,232              | 2,272              | 2,298              | +331                               | +16.8%                               | +66                                | +3.0%                                | +26                                | 2,572              |
| CHI at Tallaght      | 255                | 305                | 312                | 309                | +53                                | +20.9%                               | +4                                 | +1.3%                                | -4                                 | 344                |
| CHI Corporate        | 3                  | 40                 | 43                 | 43                 | +40                                | +1,349.3%                            | +3                                 | +8.3%                                | +1                                 | 44                 |
| CHI Programme        | 57                 | 111                | 113                | 112                | +55                                | +97.3%                               | +1                                 | +0.7%                                | -1                                 | 116                |
| CHI at Connolly      | 136                | 146                | 142                | 139                | +4                                 | +2.6%                                | -7                                 | -4.7%                                | -3                                 | 163                |

CHI Corporate = CHI Programme = CHI at Connolly = CHI at Crumlin = CHI at Tallaght = CHI at Temple Street