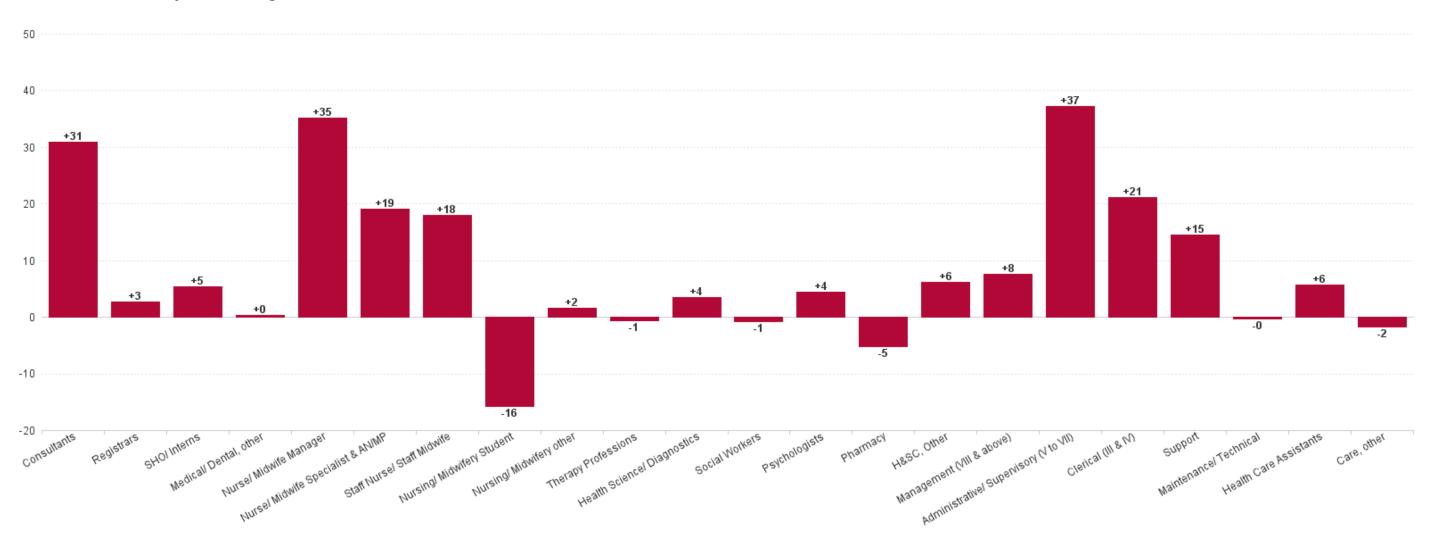

# WTE Change by Staff Category

WTE change since DEC 2019 WTE change since DEC 2021 WTE change since DEC 2022 WTE change since MAY 2022

Æ

# Employment by Staff Group MAY 2023

| Employment by Staff Group MAY 2023       | WTE<br>DEC<br>2019 | WTE<br>DEC<br>2022 | WTE<br>APR<br>2023 | WTE<br>MAY<br>2023 | WTE<br>change<br>since<br>DEC 2019 | % WTE<br>Change<br>since Dec<br>2019 | WTE<br>change<br>since<br>DEC 2022 | % WTE<br>Change<br>since Dec<br>2022 | WTE<br>change<br>since<br>APR 2023 | No.<br>MAY<br>2023 |
|------------------------------------------|--------------------|--------------------|--------------------|--------------------|------------------------------------|--------------------------------------|------------------------------------|--------------------------------------|------------------------------------|--------------------|
| Overall                                  | 3,602              | 4,108              | 4,210              | 4,232              | +630                               | +17.5%                               | +124                               | +3.0%                                | +22                                | 4,734              |
| Consultants                              | 220                | 279                | 284                | 282                | +62                                | +28.2%                               | +3                                 | +1.2%                                | -1                                 | 302                |
| Registrars                               | 204                | 226                | 233                | 232                | +27                                | +13.4%                               | +6                                 | +2.7%                                | -1                                 | 243                |
| SHO/ Interns                             | 88                 | 107                | 110                | 110                | +22                                | +25.5%                               | +4                                 | +3.7%                                | +0                                 | 113                |
| Medical/ Dental, other                   | 1                  | 1                  | 1                  | 1                  | +0                                 | +5.8%                                | +0                                 | +0.0%                                | +0                                 | 3                  |
| Medical & Dental                         | 514                | 612                | 628                | 626                | +112                               | +21.8%                               | +13                                | +2.2%                                | -2                                 | 661                |
| Nurse/ Midwife Manager                   | 331                | 375                | 401                | 407                | +76                                | +22.9%                               | +32                                | +8.5%                                | +6                                 | 463                |
| Nurse/ Midwife Specialist & AN/MP        | 152                | 206                | 209                | 207                | +55                                | +36.3%                               | +1                                 | +0.5%                                | -2                                 | 243                |
| Staff Nurse/ Staff Midwife               | 805                | 882                | 919                | 925                | +119                               | +14.8%                               | +42                                | +4.8%                                | +6                                 | 1,028              |
| Nursing/ Midwifery awaiting registration |                    | 2                  | 2                  | 3                  | +3                                 |                                      | +1                                 | +61.7%                               | +0                                 | 3                  |
| Post-registration Nurse/ Midwife Student | 63                 | 57                 | 39                 | 32                 | -31                                | -49.2%                               | -25                                | -43.8%                               | -7                                 | 32                 |
| Pre-registration Nurse/ Midwife Intern   | 12                 | 21                 | 3                  | 20                 | +8                                 | +61.4%                               | -1                                 | -4.7%                                | +17                                | 37                 |
| Nursing/ Midwifery Student               | 75                 | 79                 | 44                 | 55                 | -21                                | -27.5%                               | -25                                | -31.3%                               | +11                                | 72                 |
| Nursing/ Midwifery other                 | 10                 | 9                  | 9                  | 10                 | -1                                 | -7.8%                                | +1                                 | +12.1%                               | +1                                 | 11                 |
| Nursing & Midwifery                      | 1,374              | 1,551              | 1,583              | 1,603              | +229                               | +16.6%                               | +52                                | +3.3%                                | +20                                | 1,817              |
| Therapy Professions                      | 136                | 160                | 160                | 160                | +24                                | +17.3%                               | -0                                 | -0.2%                                | -1                                 | 187                |
| Health Science/ Diagnostics              | 280                | 304                | 311                | 313                | +32                                | +11.6%                               | +9                                 | +2.9%                                | +2                                 | 334                |
| Social Workers                           | 57                 | 64                 | 67                 | 66                 | +9                                 | +15.8%                               | +2                                 | +2.6%                                | -1                                 | 77                 |
| Psychologists                            | 38                 | 44                 | 50                 | 52                 | +14                                | +36.9%                               | +8                                 | +18.3%                               | +2                                 | 66                 |
| Pharmacy                                 | 45                 | 58                 | 55                 | 53                 | +8                                 | +17.8%                               | -5                                 | -9.2%                                | -2                                 | 61                 |
| H&SC, Other                              | 25                 | 37                 | 40                 | 34                 | +9                                 | +35.7%                               | -2                                 | -6.8%                                | -6                                 | 43                 |
| Health & Social Care Professionals       | 581                | 666                | 683                | 677                | +96                                | +16.5%                               | +10                                | +1.6%                                | -6                                 | 768                |
| Management (VIII & above)                | 52                 | 72                 | 79                 | 78                 | +26                                | +50.1%                               | +6                                 | +8.6%                                | -1                                 | 80                 |
| Administrative/ Supervisory (V to VII)   | 272                | 358                | 362                | 365                | +93                                | +34.1%                               | +6                                 | +1.7%                                | +3                                 | 386                |
| Clerical (III & IV)                      | 420                | 430                | 439                | 445                | +24                                | +5.8%                                | +14                                | +3.3%                                | +6                                 | 521                |
| Management & Administrative              | 744                | 861                | 880                | 888                | +143                               | +19.2%                               | +27                                | +3.1%                                | +8                                 | 987                |
| Support                                  | 195                | 211                | 220                | 222                | +27                                | +13.9%                               | +11                                | +5.3%                                | +2                                 | 250                |
| Maintenance/ Technical                   | 15                 | 14                 | 16                 | 15                 | +0                                 | +3.1%                                | +1                                 | +7.1%                                | -0                                 | 16                 |
| General Support                          | 210                | 225                | 236                | 238                | +28                                | +13.1%                               | +12                                | +5.4%                                | +2                                 | 266                |
| Health Care Assistants                   | 165                | 181                | 193                | 193                | +28                                | +16.8%                               | +12                                | +6.4%                                | +0                                 | 224                |
| Care, other                              | 14                 | 10                 | 9                  | 9                  | -5                                 | -38.5%                               | -2                                 | -15.1%                               | -0                                 | 11                 |
| Patient & Client Care                    | 179                | 191                | 201                | 201                | +22                                | +12.5%                               | +10                                | +5.3%                                | +0                                 | 235                |