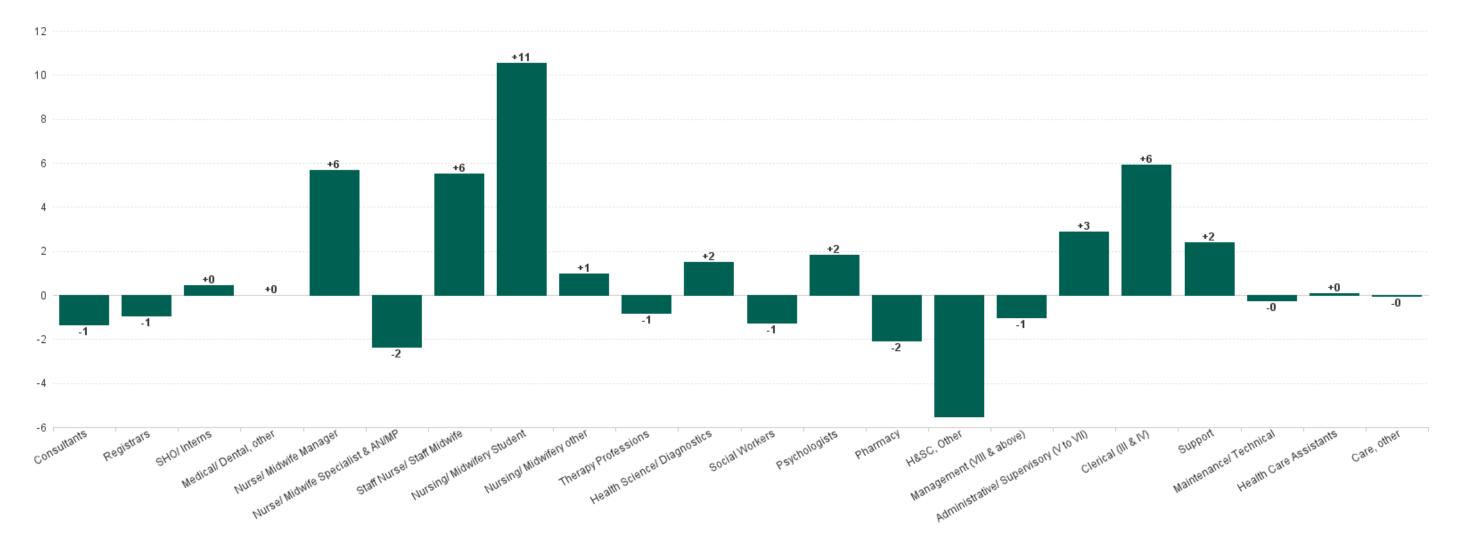

# WTE Change by Staff Category

WTE change since DEC 2019 WTE change since DEC 2021 WTE change since DEC 2022 WTE change since MAY 2022

Æ