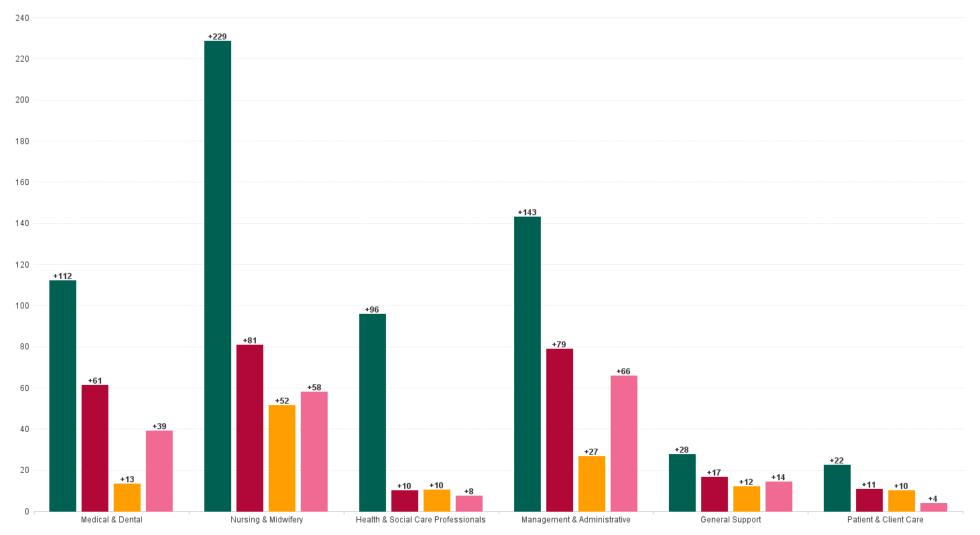

# Employment by Staff Group MAY 2023

| Employment by Staff Group MAY 2023       | WTE<br>DEC<br>2019 | WTE<br>DEC<br>2022 | WTE<br>APR<br>2023 | WTE<br>MAY<br>2023 | WTE<br>change<br>since<br>DEC 2019 | % WTE<br>Change<br>since Dec<br>2019 | WTE<br>change<br>since<br>DEC 2022 | % WTE<br>Change<br>since Dec<br>2022 | WTE<br>change<br>since<br>APR 2023 | No.<br>MAY<br>2023 |
|------------------------------------------|--------------------|--------------------|--------------------|--------------------|------------------------------------|--------------------------------------|------------------------------------|--------------------------------------|------------------------------------|--------------------|
| Overall                                  | 3,602              | 4,108              | 4,210              | 4,232              | +630                               | +17.5%                               | +124                               | +3.0%                                | +22                                | 4,734              |
| Consultants                              | 220                | 279                | 284                | 282                | +62                                | +28.2%                               | +3                                 | +1.2%                                | -1                                 | 302                |
| Registrars                               | 204                | 226                | 233                | 232                | +27                                | +13.4%                               | +6                                 | +2.7%                                | -1                                 | 243                |
| SHO/ Interns                             | 88                 | 107                | 110                | 110                | +22                                | +25.5%                               | +4                                 | +3.7%                                | +0                                 | 113                |
| Medical/ Dental, other                   | 1                  | 1                  | 1                  | 1                  | +0                                 | +5.8%                                | +0                                 | +0.0%                                | +0                                 | 3                  |
| Medical & Dental                         | 514                | 612                | 628                | 626                | +112                               | +21.8%                               | +13                                | +2.2%                                | -2                                 | 661                |
| Nurse/ Midwife Manager                   | 331                | 375                | 401                | 407                | +76                                | +22.9%                               | +32                                | +8.5%                                | +6                                 | 463                |
| Nurse/ Midwife Specialist & AN/MP        | 152                | 206                | 209                | 207                | +55                                | +36.3%                               | +1                                 | +0.5%                                | -2                                 | 243                |
| Staff Nurse/ Staff Midwife               | 805                | 882                | 919                | 925                | +119                               | +14.8%                               | +42                                | +4.8%                                | +6                                 | 1,028              |
| Nursing/ Midwifery awaiting registration |                    | 2                  | 2                  | 3                  | +3                                 |                                      | +1                                 | +61.7%                               | +0                                 | 3                  |
| Post-registration Nurse/ Midwife Student | 63                 | 57                 | 39                 | 32                 | -31                                | -49.2%                               | -25                                | -43.8%                               | -7                                 | 32                 |
| Pre-registration Nurse/ Midwife Intern   | 12                 | 21                 | 3                  | 20                 | +8                                 | +61.4%                               | -1                                 | -4.7%                                | +17                                | 37                 |
| Nursing/ Midwifery Student               | 75                 | 79                 | 44                 | 55                 | -21                                | -27.5%                               | -25                                | -31.3%                               | +11                                | 72                 |
| Nursing/ Midwifery other                 | 10                 | 9                  | 9                  | 10                 | -1                                 | -7.8%                                | +1                                 | +12.1%                               | +1                                 | 11                 |
| Nursing & Midwifery                      | 1,374              | 1,551              | 1,583              | 1,603              | +229                               | +16.6%                               | +52                                | +3.3%                                | +20                                | 1,817              |
| Therapy Professions                      | 136                | 160                | 160                | 160                | +24                                | +17.3%                               | -0                                 | -0.2%                                | -1                                 | 187                |
| Health Science/ Diagnostics              | 280                | 304                | 311                | 313                | +32                                | +11.6%                               | +9                                 | +2.9%                                | +2                                 | 334                |
| Social Workers                           | 57                 | 64                 | 67                 | 66                 | +9                                 | +15.8%                               | +2                                 | +2.6%                                | -1                                 | 77                 |
| Psychologists                            | 38                 | 44                 | 50                 | 52                 | +14                                | +36.9%                               | +8                                 | +18.3%                               | +2                                 | 66                 |
| Pharmacy                                 | 45                 | 58                 | 55                 | 53                 | +8                                 | +17.8%                               | -5                                 | -9.2%                                | -2                                 | 61                 |
| H&SC, Other                              | 25                 | 37                 | 40                 | 34                 | +9                                 | +35.7%                               | -2                                 | -6.8%                                | -6                                 | 43                 |
| Health & Social Care Professionals       | 581                | 666                | 683                | 677                | +96                                | +16.5%                               | +10                                | +1.6%                                | -6                                 | 768                |
| Management (VIII & above)                | 52                 | 72                 | 79                 | 78                 | +26                                | +50.1%                               | +6                                 | +8.6%                                | -1                                 | 80                 |
| Administrative/ Supervisory (V to VII)   | 272                | 358                | 362                | 365                | +93                                | +34.1%                               | +6                                 | +1.7%                                | +3                                 | 386                |
| Clerical (III & IV)                      | 420                | 430                | 439                | 445                | +24                                | +5.8%                                | +14                                | +3.3%                                | +6                                 | 521                |
| Management & Administrative              | 744                | 861                | 880                | 888                | +143                               | +19.2%                               | +27                                | +3.1%                                | +8                                 | 987                |
| Support                                  | 195                | 211                | 220                | 222                | +27                                | +13.9%                               | +11                                | +5.3%                                | +2                                 | 250                |
| Maintenance/ Technical                   | 15                 | 14                 | 16                 | 15                 | +0                                 | +3.1%                                | +1                                 | +7.1%                                | -0                                 | 16                 |
| General Support                          | 210                | 225                | 236                | 238                | +28                                | +13.1%                               | +12                                | +5.4%                                | +2                                 | 266                |
| Health Care Assistants                   | 165                | 181                | 193                | 193                | +28                                | +16.8%                               | +12                                | +6.4%                                | +0                                 | 224                |
| Care, other                              | 14                 | 10                 | 9                  | 9                  | -5                                 | -38.5%                               | -2                                 | -15.1%                               | -0                                 | 11                 |
| Patient & Client Care                    | 179                | 191                | 201                | 201                | +22                                | +12.5%                               | +10                                | +5.3%                                | +0                                 | 235                |