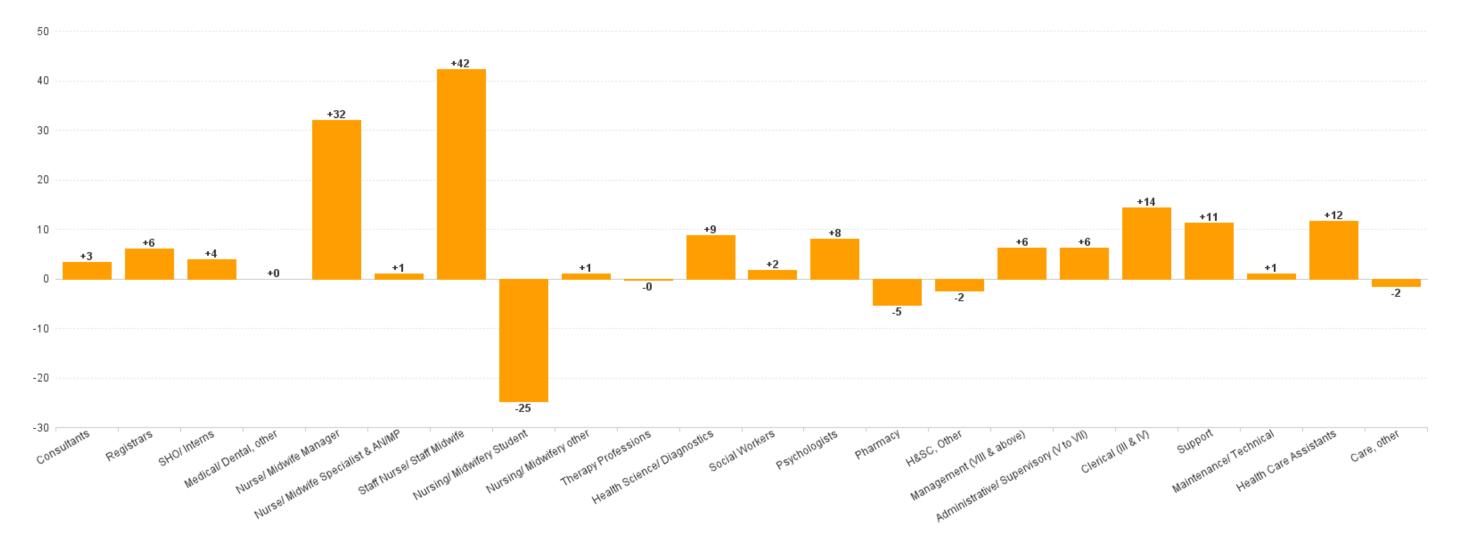

# WTE Change by Staff Category

WTE change since DEC 2019 WTE change since DEC 2021 WTE change since DEC 2022 WTE change since MAY 2022

Æ

# Employment by Staff Group MAY 2023

| Employment by Staff Group MAY 2023       | WTE<br>DEC<br>2019 | WTE<br>DEC<br>2022 | WTE<br>APR<br>2023 | WTE<br>MAY<br>2023 | WTE<br>change<br>since<br>DEC 2019 | % WTE<br>Change<br>since Dec<br>2019 | WTE<br>change<br>since<br>DEC 2022 | % WTE<br>Change<br>since Dec<br>2022 | WTE<br>change<br>since<br>APR 2023 | No.<br>MAY<br>2023 |
|------------------------------------------|--------------------|--------------------|--------------------|--------------------|------------------------------------|--------------------------------------|------------------------------------|--------------------------------------|------------------------------------|--------------------|
| Overall                                  | 3,602              | 4,108              | 4,210              | 4,232              | +630                               | +17.5%                               | +124                               | +3.0%                                | +22                                | 4,734              |
| Consultants                              | 220                | 279                | 284                | 282                | +62                                | +28.2%                               | +3                                 | +1.2%                                | -1                                 | 302                |
| Registrars                               | 204                | 226                | 233                | 232                | +27                                | +13.4%                               | +6                                 | +2.7%                                | -1                                 | 243                |
| SHO/ Interns                             | 88                 | 107                | 110                | 110                | +22                                | +25.5%                               | +4                                 | +3.7%                                | +0                                 | 113                |
| Medical/ Dental, other                   | 1                  | 1                  | 1                  | 1                  | +0                                 | +5.8%                                | +0                                 | +0.0%                                | +0                                 | 3                  |
| Medical & Dental                         | 514                | 612                | 628                | 626                | +112                               | +21.8%                               | +13                                | +2.2%                                | -2                                 | 661                |
| Nurse/ Midwife Manager                   | 331                | 375                | 401                | 407                | +76                                | +22.9%                               | +32                                | +8.5%                                | +6                                 | 463                |
| Nurse/ Midwife Specialist & AN/MP        | 152                | 206                | 209                | 207                | +55                                | +36.3%                               | +1                                 | +0.5%                                | -2                                 | 243                |
| Staff Nurse/ Staff Midwife               | 805                | 882                | 919                | 925                | +119                               | +14.8%                               | +42                                | +4.8%                                | +6                                 | 1,028              |
| Nursing/ Midwifery awaiting registration |                    | 2                  | 2                  | 3                  | +3                                 |                                      | +1                                 | +61.7%                               | +0                                 | 3                  |
| Post-registration Nurse/ Midwife Student | 63                 | 57                 | 39                 | 32                 | -31                                | -49.2%                               | -25                                | -43.8%                               | -7                                 | 32                 |
| Pre-registration Nurse/ Midwife Intern   | 12                 | 21                 | 3                  | 20                 | +8                                 | +61.4%                               | -1                                 | -4.7%                                | +17                                | 37                 |
| Nursing/ Midwifery Student               | 75                 | 79                 | 44                 | 55                 | -21                                | -27.5%                               | -25                                | -31.3%                               | +11                                | 72                 |
| Nursing/ Midwifery other                 | 10                 | 9                  | 9                  | 10                 | -1                                 | -7.8%                                | +1                                 | +12.1%                               | +1                                 | 11                 |
| Nursing & Midwifery                      | 1,374              | 1,551              | 1,583              | 1,603              | +229                               | +16.6%                               | +52                                | +3.3%                                | +20                                | 1,817              |
| Therapy Professions                      | 136                | 160                | 160                | 160                | +24                                | +17.3%                               | -0                                 | -0.2%                                | -1                                 | 187                |
| Health Science/ Diagnostics              | 280                | 304                | 311                | 313                | +32                                | +11.6%                               | +9                                 | +2.9%                                | +2                                 | 334                |
| Social Workers                           | 57                 | 64                 | 67                 | 66                 | +9                                 | +15.8%                               | +2                                 | +2.6%                                | -1                                 | 77                 |
| Psychologists                            | 38                 | 44                 | 50                 | 52                 | +14                                | +36.9%                               | +8                                 | +18.3%                               | +2                                 | 66                 |
| Pharmacy                                 | 45                 | 58                 | 55                 | 53                 | +8                                 | +17.8%                               | -5                                 | -9.2%                                | -2                                 | 61                 |
| H&SC, Other                              | 25                 | 37                 | 40                 | 34                 | +9                                 | +35.7%                               | -2                                 | -6.8%                                | -6                                 | 43                 |
| Health & Social Care Professionals       | 581                | 666                | 683                | 677                | +96                                | +16.5%                               | +10                                | +1.6%                                | -6                                 | 768                |
| Management (VIII & above)                | 52                 | 72                 | 79                 | 78                 | +26                                | +50.1%                               | +6                                 | +8.6%                                | -1                                 | 80                 |
| Administrative/ Supervisory (V to VII)   | 272                | 358                | 362                | 365                | +93                                | +34.1%                               | +6                                 | +1.7%                                | +3                                 | 386                |
| Clerical (III & IV)                      | 420                | 430                | 439                | 445                | +24                                | +5.8%                                | +14                                | +3.3%                                | +6                                 | 521                |
| Management & Administrative              | 744                | 861                | 880                | 888                | +143                               | +19.2%                               | +27                                | +3.1%                                | +8                                 | 987                |
| Support                                  | 195                | 211                | 220                | 222                | +27                                | +13.9%                               | +11                                | +5.3%                                | +2                                 | 250                |
| Maintenance/ Technical                   | 15                 | 14                 | 16                 | 15                 | +0                                 | +3.1%                                | +1                                 | +7.1%                                | -0                                 | 16                 |
| General Support                          | 210                | 225                | 236                | 238                | +28                                | +13.1%                               | +12                                | +5.4%                                | +2                                 | 266                |
| Health Care Assistants                   | 165                | 181                | 193                | 193                | +28                                | +16.8%                               | +12                                | +6.4%                                | +0                                 | 224                |
| Care, other                              | 14                 | 10                 | 9                  | 9                  | -5                                 | -38.5%                               | -2                                 | -15.1%                               | -0                                 | 11                 |
| Patient & Client Care                    | 179                | 191                | 201                | 201                | +22                                | +12.5%                               | +10                                | +5.3%                                | +0                                 | 235                |