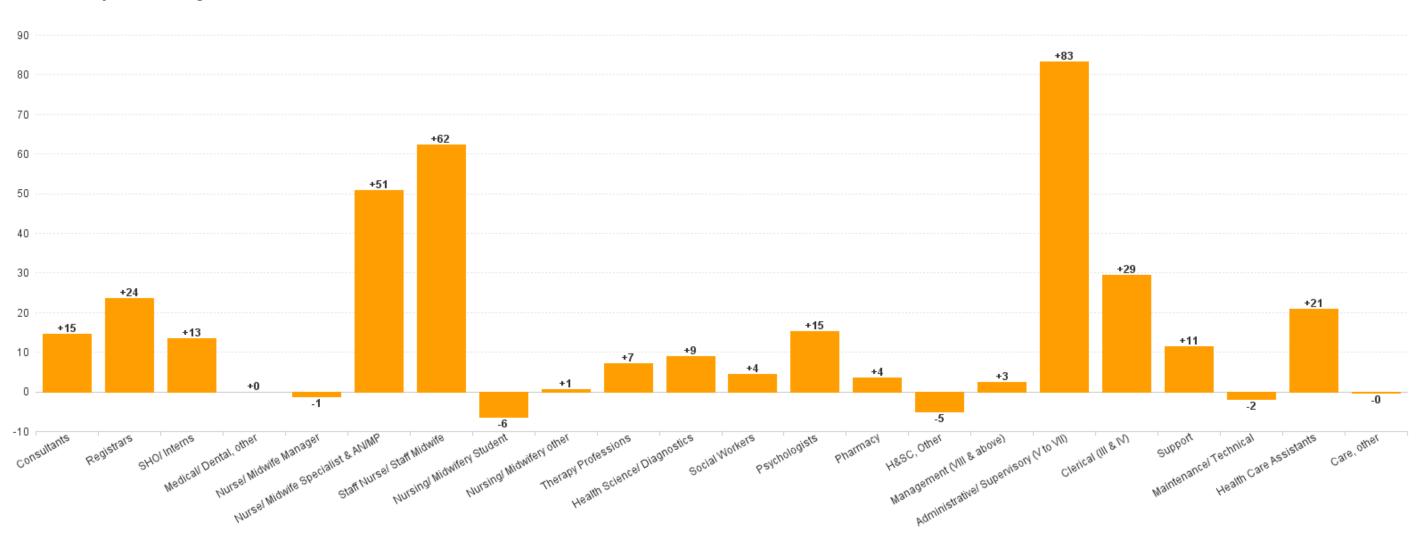

## Employment by Staff Group OCT 2023

| Employment by Staff Group OCT 2023       | WTE<br>DEC<br>2019 | WTE<br>DEC<br>2022 | WTE<br>SEP<br>2023 | WTE<br>OCT<br>2023 | WTE<br>change<br>since<br>DEC 2019 | % WTE<br>Change<br>since Dec<br>2019 | WTE<br>change<br>since<br>DEC 2022 | % WTE<br>Change<br>since Dec<br>2022 | WTE<br>change<br>since<br>SEP 2023 | No.<br>OCT<br>2023 |
|------------------------------------------|--------------------|--------------------|--------------------|--------------------|------------------------------------|--------------------------------------|------------------------------------|--------------------------------------|------------------------------------|--------------------|
| Overall                                  | 3,602              | 4,108              | 4,373              | 4,445              | +842                               | +23.4%                               | +337                               | +8.2%                                | +71                                | 4,974              |
| Consultants                              | 220                | 279                | 286                | 293                | +73                                | +33.3%                               | +15                                | +5.2%                                | +7                                 | 309                |
| Registrars                               | 204                | 226                | 251                | 249                | +45                                | +22.0%                               | +24                                | +10.5%                               | -2                                 | 260                |
| SHO/ Interns                             | 88                 | 107                | 117                | 120                | +32                                | +36.3%                               | +13                                | +12.5%                               | +3                                 | 121                |
| Medical/ Dental, other                   | 1                  | 1                  | 1                  | 1                  | +0                                 | +5.8%                                | +0                                 | +0.0%                                | +0                                 | 3                  |
| Medical & Dental                         | 514                | 612                | 655                | 664                | +150                               | +29.2%                               | +52                                | +8.4%                                | +9                                 | 693                |
| Nurse/ Midwife Manager                   | 331                | 375                | 367                | 374                | +43                                | +12.8%                               | -1                                 | -0.3%                                | +7                                 | 424                |
| Nurse/ Midwife Specialist & AN/MP        | 152                | 206                | 259                | 257                | +105                               | +69.2%                               | +51                                | +24.7%                               | -2                                 | 302                |
| Staff Nurse/ Staff Midwife               | 805                | 882                | 917                | 945                | +139                               | +17.3%                               | +62                                | +7.1%                                | +28                                | 1,060              |
| Nursing/ Midwifery awaiting registration |                    | 2                  | 1                  | 1                  | +1                                 |                                      | -1                                 | -38.3%                               | +0                                 | 1                  |
| Post-registration Nurse/ Midwife Student | 63                 | 57                 | 29                 | 55                 | -7                                 | -11.8%                               | -1                                 | -2.4%                                | +26                                | 58                 |
| Pre-registration Nursel Midwife Intern   | 12                 | 21                 | 16                 | 16                 | +4                                 | +33.2%                               | -4                                 | -21.4%                               | +0                                 | 33                 |
| Nursing/ Midwifery Student               | 75                 | 79                 | 46                 | 73                 | -2                                 | -3.0%                                | -6                                 | -8.1%                                | +26                                | 92                 |
| Nursing/ Midwifery other                 | 10                 | 9                  | 11                 | 9                  | -1                                 | -12.8%                               | +1                                 | +6.0%                                | -1                                 | 11                 |
| Nursing & Midwifery                      | 1,374              | 1,551              | 1,599              | 1,657              | +283                               | +20.6%                               | +106                               | +6.8%                                | +58                                | 1,889              |
| Therapy Professions                      | 136                | 160                | 168                | 167                | +31                                | +22.8%                               | +7                                 | +4.5%                                | -1                                 | 195                |
| Health Science/ Diagnostics              | 280                | 304                | 313                | 313                | +32                                | +11.6%                               | +9                                 | +2.9%                                | -0                                 | 341                |
| Social Workers                           | 57                 | 64                 | 63                 | 68                 | +12                                | +20.4%                               | +4                                 | +6.7%                                | +6                                 | 83                 |
| Psychologists                            | 38                 | 44                 | 57                 | 59                 | +21                                | +55.8%                               | +15                                | +34.7%                               | +2                                 | 77                 |
| Pharmacy                                 | 45                 | 58                 | 62                 | 62                 | +17                                | +37.6%                               | +4                                 | +6.0%                                | -0                                 | 68                 |
| H&SC, Other                              | 25                 | 37                 | 30                 | 31                 | +6                                 | +25.1%                               | -5                                 | -14.1%                               | +2                                 | 40                 |
| Health & Social Care Professionals       | 581                | 666                | 693                | 700                | +119                               | +20.6%                               | +34                                | +5.1%                                | +7                                 | 804                |
| Management (VIII & above)                | 52                 | 72                 | 74                 | 75                 | +22                                | +43.0%                               | +3                                 | +3.5%                                | +1                                 | 76                 |
| Administrative/ Supervisory (V to VII)   | 272                | 358                | 437                | 442                | +170                               | +62.5%                               | +83                                | +23.2%                               | +5                                 | 461                |
| Clerical (III & IV)                      | 420                | 430                | 459                | 460                | +39                                | +9.4%                                | +29                                | +6.8%                                | +1                                 | 535                |
| Management & Administrative              | 744                | 861                | 970                | 976                | +232                               | +31.1%                               | +115                               | +13.4%                               | +6                                 | 1,072              |
| Support                                  | 195                | 211                | 231                | 222                | +27                                | +14.0%                               | +11                                | +5.4%                                | -8                                 | 256                |
| Maintenance/ Technical                   | 15                 | 14                 | 13                 | 13                 | -2                                 | -15.9%                               | -2                                 | -12.6%                               | -0                                 | 13                 |
| General Support                          | 210                | 225                | 243                | 235                | +25                                | +11.9%                               | +10                                | +4.3%                                | -8                                 | 269                |
| Health Care Assistants                   | 165                | 181                | 203                | 202                | +37                                | +22.5%                               | +21                                | +11.6%                               | -1                                 | 235                |
| Care, other                              | 14                 | 10                 | 10                 | 10                 | -4                                 | -30.6%                               | -0                                 | -4.1%                                | -0                                 | 12                 |
| Patient & Client Care                    | 179                | 191                | 212                | 212                | +33                                | +18.4%                               | +21                                | +10.7%                               | -1                                 | 247                |

# WTE Change by Staff Category

■ WTE change since DEC 2019 ■ WTE change since DEC 2021 ■ WTE change since DEC 2022 ■ WTE change since OCT 2022

Æ