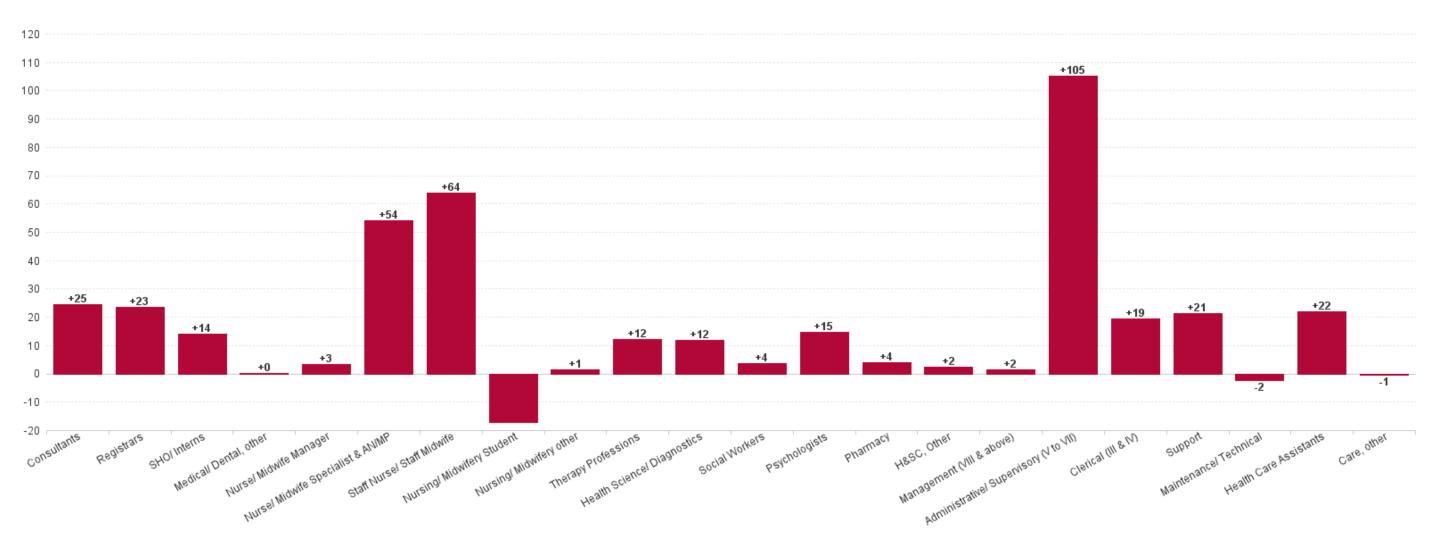

## Employment by Staff Group OCT 2023

| Employment by Staff Group OCT 2023       | WTE<br>DEC<br>2019 | WTE<br>DEC<br>2022 | WTE<br>SEP<br>2023 | WTE<br>OCT<br>2023 | WTE<br>change<br>since<br>DEC 2019 | % WTE<br>Change<br>since Dec<br>2019 | WTE<br>change<br>since<br>DEC 2022 | % WTE<br>Change<br>since Dec<br>2022 | WTE<br>change<br>since<br>SEP 2023 | No.<br>OCT<br>2023 |
|------------------------------------------|--------------------|--------------------|--------------------|--------------------|------------------------------------|--------------------------------------|------------------------------------|--------------------------------------|------------------------------------|--------------------|
| Overall                                  | 3,602              | 4,108              | 4,373              | 4,445              | +842                               | +23.4%                               | +337                               | +8.2%                                | +71                                | 4,974              |
| Consultants                              | 220                | 279                | 286                | 293                | +73                                | +33.3%                               | +15                                | +5.2%                                | +7                                 | 309                |
| Registrars                               | 204                | 226                | 251                | 249                | +45                                | +22.0%                               | +24                                | +10.5%                               | -2                                 | 260                |
| SHO/ Interns                             | 88                 | 107                | 117                | 120                | +32                                | +36.3%                               | +13                                | +12.5%                               | +3                                 | 121                |
| Medical/ Dental, other                   | 1                  | 1                  | 1                  | 1                  | +0                                 | +5.8%                                | +0                                 | +0.0%                                | +0                                 | 3                  |
| Medical & Dental                         | 514                | 612                | 655                | 664                | +150                               | +29.2%                               | +52                                | +8.4%                                | +9                                 | 693                |
| Nurse/ Midwife Manager                   | 331                | 375                | 367                | 374                | +43                                | +12.8%                               | -1                                 | -0.3%                                | +7                                 | 424                |
| Nurse/ Midwife Specialist & AN/MP        | 152                | 206                | 259                | 257                | +105                               | +69.2%                               | +51                                | +24.7%                               | -2                                 | 302                |
| Staff Nurse/ Staff Midwife               | 805                | 882                | 917                | 945                | +139                               | +17.3%                               | +62                                | +7.1%                                | +28                                | 1,060              |
| Nursing/ Midwifery awaiting registration |                    | 2                  | 1                  | 1                  | +1                                 |                                      | -1                                 | -38.3%                               | +0                                 | 1                  |
| Post-registration Nurse/ Midwife Student | 63                 | 57                 | 29                 | 55                 | -7                                 | -11.8%                               | -1                                 | -2.4%                                | +26                                | 58                 |
| Pre-registration Nursel Midwife Intern   | 12                 | 21                 | 16                 | 16                 | +4                                 | +33.2%                               | -4                                 | -21.4%                               | +0                                 | 33                 |
| Nursing/ Midwifery Student               | 75                 | 79                 | 46                 | 73                 | -2                                 | -3.0%                                | -6                                 | -8.1%                                | +26                                | 92                 |
| Nursing/ Midwifery other                 | 10                 | 9                  | 11                 | 9                  | -1                                 | -12.8%                               | +1                                 | +6.0%                                | -1                                 | 11                 |
| Nursing & Midwifery                      | 1,374              | 1,551              | 1,599              | 1,657              | +283                               | +20.6%                               | +106                               | +6.8%                                | +58                                | 1,889              |
| Therapy Professions                      | 136                | 160                | 168                | 167                | +31                                | +22.8%                               | +7                                 | +4.5%                                | -1                                 | 195                |
| Health Science/ Diagnostics              | 280                | 304                | 313                | 313                | +32                                | +11.6%                               | +9                                 | +2.9%                                | -0                                 | 341                |
| Social Workers                           | 57                 | 64                 | 63                 | 68                 | +12                                | +20.4%                               | +4                                 | +6.7%                                | +6                                 | 83                 |
| Psychologists                            | 38                 | 44                 | 57                 | 59                 | +21                                | +55.8%                               | +15                                | +34.7%                               | +2                                 | 77                 |
| Pharmacy                                 | 45                 | 58                 | 62                 | 62                 | +17                                | +37.6%                               | +4                                 | +6.0%                                | -0                                 | 68                 |
| H&SC, Other                              | 25                 | 37                 | 30                 | 31                 | +6                                 | +25.1%                               | -5                                 | -14.1%                               | +2                                 | 40                 |
| Health & Social Care Professionals       | 581                | 666                | 693                | 700                | +119                               | +20.6%                               | +34                                | +5.1%                                | +7                                 | 804                |
| Management (VIII & above)                | 52                 | 72                 | 74                 | 75                 | +22                                | +43.0%                               | +3                                 | +3.5%                                | +1                                 | 76                 |
| Administrative/ Supervisory (V to VII)   | 272                | 358                | 437                | 442                | +170                               | +62.5%                               | +83                                | +23.2%                               | +5                                 | 461                |
| Clerical (III & IV)                      | 420                | 430                | 459                | 460                | +39                                | +9.4%                                | +29                                | +6.8%                                | +1                                 | 535                |
| Management & Administrative              | 744                | 861                | 970                | 976                | +232                               | +31.1%                               | +115                               | +13.4%                               | +6                                 | 1,072              |
| Support                                  | 195                | 211                | 231                | 222                | +27                                | +14.0%                               | +11                                | +5.4%                                | -8                                 | 256                |
| Maintenance/ Technical                   | 15                 | 14                 | 13                 | 13                 | -2                                 | -15.9%                               | -2                                 | -12.6%                               | -0                                 | 13                 |
| General Support                          | 210                | 225                | 243                | 235                | +25                                | +11.9%                               | +10                                | +4.3%                                | -8                                 | 269                |
| Health Care Assistants                   | 165                | 181                | 203                | 202                | +37                                | +22.5%                               | +21                                | +11.6%                               | -1                                 | 235                |
| Care, other                              | 14                 | 10                 | 10                 | 10                 | -4                                 | -30.6%                               | -0                                 | -4.1%                                | -0                                 | 12                 |
| Patient & Client Care                    | 179                | 191                | 212                | 212                | +33                                | +18.4%                               | +21                                | +10.7%                               | -1                                 | 247                |

# WTE Change by Staff Category

■ WTE change since DEC 2019 ■ WTE change since DEC 2021 ■ WTE change since DEC 2022 ■ WTE change since OCT 2022

Æ