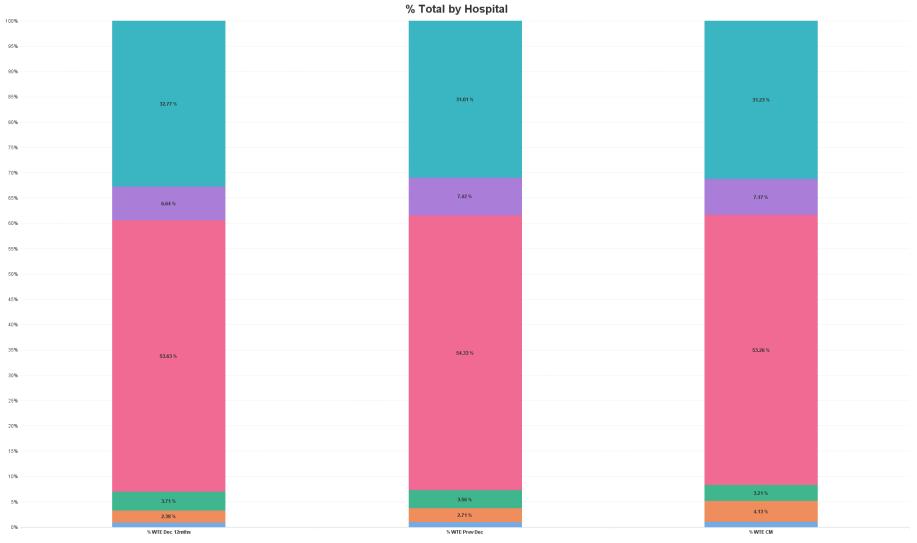

# **Employment Report by Hospital : OCT 2023**

| Hospitals OCT 2023   | WTE<br>DEC<br>2019 | WTE<br>DEC<br>2022 | WTE<br>SEP<br>2023 | WTE<br>OCT<br>2023 | WTE<br>change<br>since<br>DEC 2019 | % WTE<br>Change<br>since Dec<br>2019 | WTE<br>change<br>since<br>DEC 2022 | % WTE<br>Change<br>since Dec<br>2022 | WTE<br>change<br>since<br>SEP 2023 | No.<br>OCT<br>2023 |
|----------------------|--------------------|--------------------|--------------------|--------------------|------------------------------------|--------------------------------------|------------------------------------|--------------------------------------|------------------------------------|--------------------|
| Overall              | 3,602              | 4,108              | 4,373              | 4,445              | +842                               | +23.4%                               | +337                               | +8.2%                                | +71                                | 4,974              |
| CHI at Temple Street | 1,184              | 1,274              | 1,353              | 1,388              | +204                               | +17.2%                               | +114                               | +9.0%                                | +35                                | 1,567              |
| CHI at Crumlin       | 1,967              | 2,232              | 2,341              | 2,367              | +400                               | +20.3%                               | +135                               | +6.1%                                | +27                                | 2,648              |
| CHI at Tallaght      | 255                | 305                | 314                | 319                | +63                                | +24.8%                               | +14                                | +4.6%                                | +5                                 | 360                |
| CHI Corporate        | 3                  | 40                 | 41                 | 45                 | +42                                | +1,389.0%                            | +5                                 | +11.3%                               | +4                                 | 46                 |
| CHI Programme        | 57                 | 111                | 180                | 184                | +127                               | +223.4%                              | +72                                | +65.0%                               | +3                                 | 187                |
| CHI at Connolly      | 136                | 146                | 145                | 143                | +7                                 | +5.1%                                | -4                                 | -2.5%                                | -2                                 | 166                |

CHI Corporate = CHI Programme = CHI at Connolly = CHI at Crumlin = CHI at Tallaght = CHI at Temple Street