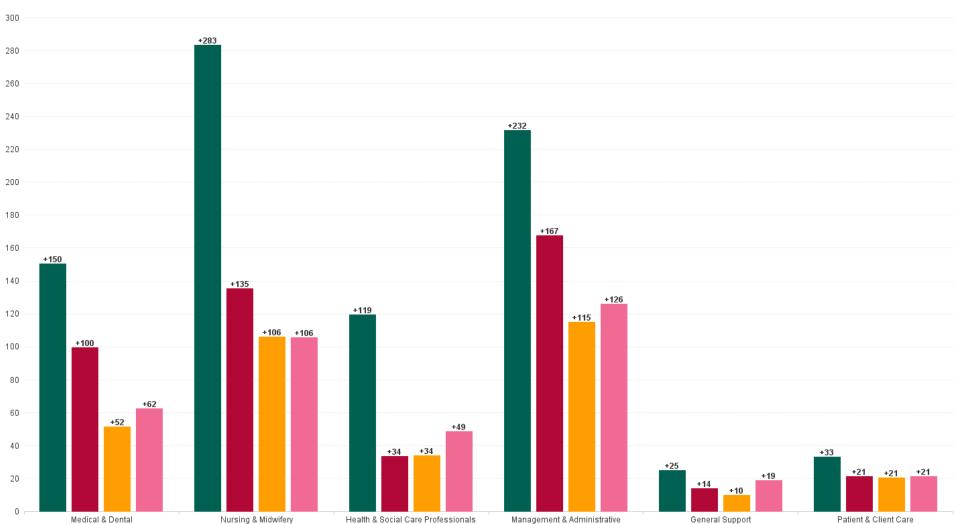

## Employment by Staff Group OCT 2023

| Employment by Staff Group OCT 2023       | WTE<br>DEC<br>2019 | WTE<br>DEC<br>2022 | WTE<br>SEP<br>2023 | WTE<br>OCT<br>2023 | WTE<br>change<br>since<br>DEC 2019 | % WTE<br>Change<br>since Dec<br>2019 | WTE<br>change<br>since<br>DEC 2022 | % WTE<br>Change<br>since Dec<br>2022 | WTE<br>change<br>since<br>SEP 2023 | No.<br>OCT<br>2023 |
|------------------------------------------|--------------------|--------------------|--------------------|--------------------|------------------------------------|--------------------------------------|------------------------------------|--------------------------------------|------------------------------------|--------------------|
| Overall                                  | 3,602              | 4,108              | 4,373              | 4,445              | +842                               | +23.4%                               | +337                               | +8.2%                                | +71                                | 4,974              |
| Consultants                              | 220                | 279                | 286                | 293                | +73                                | +33.3%                               | +15                                | +5.2%                                | +7                                 | 309                |
| Registrars                               | 204                | 226                | 251                | 249                | +45                                | +22.0%                               | +24                                | +10.5%                               | -2                                 | 260                |
| SHO/ Interns                             | 88                 | 107                | 117                | 120                | +32                                | +36.3%                               | +13                                | +12.5%                               | +3                                 | 121                |
| Medical/ Dental, other                   | 1                  | 1                  | 1                  | 1                  | +0                                 | +5.8%                                | +0                                 | +0.0%                                | +0                                 | 3                  |
| Medical & Dental                         | 514                | 612                | 655                | 664                | +150                               | +29.2%                               | +52                                | +8.4%                                | +9                                 | 693                |
| Nurse/ Midwife Manager                   | 331                | 375                | 367                | 374                | +43                                | +12.8%                               | -1                                 | -0.3%                                | +7                                 | 424                |
| Nurse/ Midwife Specialist & AN/MP        | 152                | 206                | 259                | 257                | +105                               | +69.2%                               | +51                                | +24.7%                               | -2                                 | 302                |
| Staff Nurse/ Staff Midwife               | 805                | 882                | 917                | 945                | +139                               | +17.3%                               | +62                                | +7.1%                                | +28                                | 1,060              |
| Nursing/ Midwifery awaiting registration |                    | 2                  | 1                  | 1                  | +1                                 |                                      | -1                                 | -38.3%                               | +0                                 | 1                  |
| Post-registration Nurse/ Midwife Student | 63                 | 57                 | 29                 | 55                 | -7                                 | -11.8%                               | -1                                 | -2.4%                                | +26                                | 58                 |
| Pre-registration Nursel Midwife Intern   | 12                 | 21                 | 16                 | 16                 | +4                                 | +33.2%                               | -4                                 | -21.4%                               | +0                                 | 33                 |
| Nursing/ Midwifery Student               | 75                 | 79                 | 46                 | 73                 | -2                                 | -3.0%                                | -6                                 | -8.1%                                | +26                                | 92                 |
| Nursing/ Midwifery other                 | 10                 | 9                  | 11                 | 9                  | -1                                 | -12.8%                               | +1                                 | +6.0%                                | -1                                 | 11                 |
| Nursing & Midwifery                      | 1,374              | 1,551              | 1,599              | 1,657              | +283                               | +20.6%                               | +106                               | +6.8%                                | +58                                | 1,889              |
| Therapy Professions                      | 136                | 160                | 168                | 167                | +31                                | +22.8%                               | +7                                 | +4.5%                                | -1                                 | 195                |
| Health Science/ Diagnostics              | 280                | 304                | 313                | 313                | +32                                | +11.6%                               | +9                                 | +2.9%                                | -0                                 | 341                |
| Social Workers                           | 57                 | 64                 | 63                 | 68                 | +12                                | +20.4%                               | +4                                 | +6.7%                                | +6                                 | 83                 |
| Psychologists                            | 38                 | 44                 | 57                 | 59                 | +21                                | +55.8%                               | +15                                | +34.7%                               | +2                                 | 77                 |
| Pharmacy                                 | 45                 | 58                 | 62                 | 62                 | +17                                | +37.6%                               | +4                                 | +6.0%                                | -0                                 | 68                 |
| H&SC, Other                              | 25                 | 37                 | 30                 | 31                 | +6                                 | +25.1%                               | -5                                 | -14.1%                               | +2                                 | 40                 |
| Health & Social Care Professionals       | 581                | 666                | 693                | 700                | +119                               | +20.6%                               | +34                                | +5.1%                                | +7                                 | 804                |
| Management (VIII & above)                | 52                 | 72                 | 74                 | 75                 | +22                                | +43.0%                               | +3                                 | +3.5%                                | +1                                 | 76                 |
| Administrative/ Supervisory (V to VII)   | 272                | 358                | 437                | 442                | +170                               | +62.5%                               | +83                                | +23.2%                               | +5                                 | 461                |
| Clerical (III & IV)                      | 420                | 430                | 459                | 460                | +39                                | +9.4%                                | +29                                | +6.8%                                | +1                                 | 535                |
| Management & Administrative              | 744                | 861                | 970                | 976                | +232                               | +31.1%                               | +115                               | +13.4%                               | +6                                 | 1,072              |
| Support                                  | 195                | 211                | 231                | 222                | +27                                | +14.0%                               | +11                                | +5.4%                                | -8                                 | 256                |
| Maintenance/ Technical                   | 15                 | 14                 | 13                 | 13                 | -2                                 | -15.9%                               | -2                                 | -12.6%                               | -0                                 | 13                 |
| General Support                          | 210                | 225                | 243                | 235                | +25                                | +11.9%                               | +10                                | +4.3%                                | -8                                 | 269                |
| Health Care Assistants                   | 165                | 181                | 203                | 202                | +37                                | +22.5%                               | +21                                | +11.6%                               | -1                                 | 235                |
| Care, other                              | 14                 | 10                 | 10                 | 10                 | -4                                 | -30.6%                               | -0                                 | -4.1%                                | -0                                 | 12                 |
| Patient & Client Care                    | 179                | 191                | 212                | 212                | +33                                | +18.4%                               | +21                                | +10.7%                               | -1                                 | 247                |

# WTE Change by Staff Category

■ WTE change since DEC 2019 ■ WTE change since DEC 2021 ■ WTE change since DEC 2022 ■ WTE change since OCT 2022

Æ