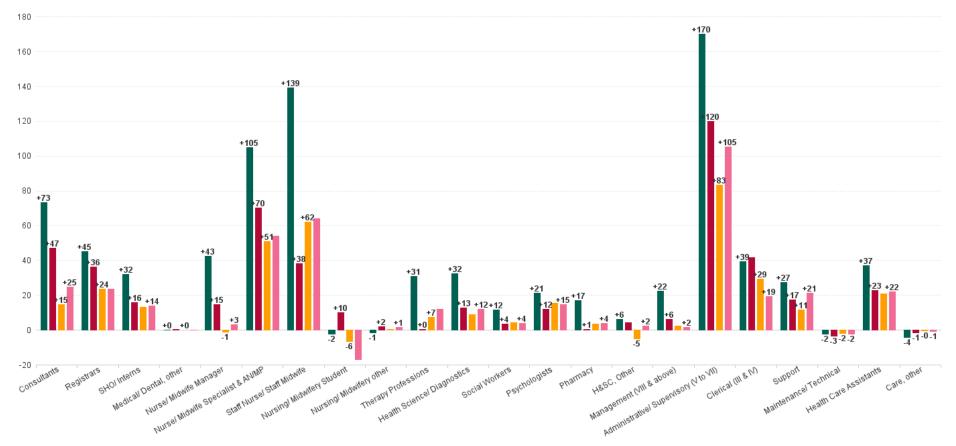

## Employment by Staff Group OCT 2023

| Employment by Staff Group OCT 2023       | WTE<br>DEC<br>2019 | WTE<br>DEC<br>2022 | WTE<br>SEP<br>2023 | WTE<br>OCT<br>2023 | WTE<br>change<br>since<br>DEC 2019 | % WTE<br>Change<br>since Dec<br>2019 | WTE<br>change<br>since<br>DEC 2022 | % WTE<br>Change<br>since Dec<br>2022 | WTE<br>change<br>since<br>SEP 2023 | No.<br>OCT<br>2023 |
|------------------------------------------|--------------------|--------------------|--------------------|--------------------|------------------------------------|--------------------------------------|------------------------------------|--------------------------------------|------------------------------------|--------------------|
| Overall                                  | 3,602              | 4,108              | 4,373              | 4,445              | +842                               | +23.4%                               | +337                               | +8.2%                                | +71                                | 4,974              |
| Consultants                              | 220                | 279                | 286                | 293                | +73                                | +33.3%                               | +15                                | +5.2%                                | +7                                 | 309                |
| Registrars                               | 204                | 226                | 251                | 249                | +45                                | +22.0%                               | +24                                | +10.5%                               | -2                                 | 260                |
| SHO/ Interns                             | 88                 | 107                | 117                | 120                | +32                                | +36.3%                               | +13                                | +12.5%                               | +3                                 | 121                |
| Medical/ Dental, other                   | 1                  | 1                  | 1                  | 1                  | +0                                 | +5.8%                                | +0                                 | +0.0%                                | +0                                 | 3                  |
| Medical & Dental                         | 514                | 612                | 655                | 664                | +150                               | +29.2%                               | +52                                | +8.4%                                | +9                                 | 693                |
| Nurse/ Midwife Manager                   | 331                | 375                | 367                | 374                | +43                                | +12.8%                               | -1                                 | -0.3%                                | +7                                 | 424                |
| Nurse/ Midwife Specialist & AN/MP        | 152                | 206                | 259                | 257                | +105                               | +69.2%                               | +51                                | +24.7%                               | -2                                 | 302                |
| Staff Nurse/ Staff Midwife               | 805                | 882                | 917                | 945                | +139                               | +17.3%                               | +62                                | +7.1%                                | +28                                | 1,060              |
| Nursing/ Midwifery awaiting registration |                    | 2                  | 1                  | 1                  | +1                                 |                                      | -1                                 | -38.3%                               | +0                                 | 1                  |
| Post-registration Nurse/ Midwife Student | 63                 | 57                 | 29                 | 55                 | -7                                 | -11.8%                               | -1                                 | -2.4%                                | +26                                | 58                 |
| Pre-registration Nursel Midwife Intern   | 12                 | 21                 | 16                 | 16                 | +4                                 | +33.2%                               | -4                                 | -21.4%                               | +0                                 | 33                 |
| Nursing/ Midwifery Student               | 75                 | 79                 | 46                 | 73                 | -2                                 | -3.0%                                | -6                                 | -8.1%                                | +26                                | 92                 |
| Nursing/ Midwifery other                 | 10                 | 9                  | 11                 | 9                  | -1                                 | -12.8%                               | +1                                 | +6.0%                                | -1                                 | 11                 |
| Nursing & Midwifery                      | 1,374              | 1,551              | 1,599              | 1,657              | +283                               | +20.6%                               | +106                               | +6.8%                                | +58                                | 1,889              |
| Therapy Professions                      | 136                | 160                | 168                | 167                | +31                                | +22.8%                               | +7                                 | +4.5%                                | -1                                 | 195                |
| Health Science/ Diagnostics              | 280                | 304                | 313                | 313                | +32                                | +11.6%                               | +9                                 | +2.9%                                | -0                                 | 341                |
| Social Workers                           | 57                 | 64                 | 63                 | 68                 | +12                                | +20.4%                               | +4                                 | +6.7%                                | +6                                 | 83                 |
| Psychologists                            | 38                 | 44                 | 57                 | 59                 | +21                                | +55.8%                               | +15                                | +34.7%                               | +2                                 | 77                 |
| Pharmacy                                 | 45                 | 58                 | 62                 | 62                 | +17                                | +37.6%                               | +4                                 | +6.0%                                | -0                                 | 68                 |
| H&SC, Other                              | 25                 | 37                 | 30                 | 31                 | +6                                 | +25.1%                               | -5                                 | -14.1%                               | +2                                 | 40                 |
| Health & Social Care Professionals       | 581                | 666                | 693                | 700                | +119                               | +20.6%                               | +34                                | +5.1%                                | +7                                 | 804                |
| Management (VIII & above)                | 52                 | 72                 | 74                 | 75                 | +22                                | +43.0%                               | +3                                 | +3.5%                                | +1                                 | 76                 |
| Administrative/ Supervisory (V to VII)   | 272                | 358                | 437                | 442                | +170                               | +62.5%                               | +83                                | +23.2%                               | +5                                 | 461                |
| Clerical (III & IV)                      | 420                | 430                | 459                | 460                | +39                                | +9.4%                                | +29                                | +6.8%                                | +1                                 | 535                |
| Management & Administrative              | 744                | 861                | 970                | 976                | +232                               | +31.1%                               | +115                               | +13.4%                               | +6                                 | 1,072              |
| Support                                  | 195                | 211                | 231                | 222                | +27                                | +14.0%                               | +11                                | +5.4%                                | -8                                 | 256                |
| Maintenance/ Technical                   | 15                 | 14                 | 13                 | 13                 | -2                                 | -15.9%                               | -2                                 | -12.6%                               | -0                                 | 13                 |
| General Support                          | 210                | 225                | 243                | 235                | +25                                | +11.9%                               | +10                                | +4.3%                                | -8                                 | 269                |
| Health Care Assistants                   | 165                | 181                | 203                | 202                | +37                                | +22.5%                               | +21                                | +11.6%                               | -1                                 | 235                |
| Care, other                              | 14                 | 10                 | 10                 | 10                 | -4                                 | -30.6%                               | -0                                 | -4.1%                                | -0                                 | 12                 |
| Patient & Client Care                    | 179                | 191                | 212                | 212                | +33                                | +18.4%                               | +21                                | +10.7%                               | -1                                 | 247                |

## Section 38 Hospitals

| OCT 2023                               | WTE<br>DEC<br>2019 | WTE<br>DEC<br>2022 | WTE<br>SEP<br>2023 | WTE<br>OCT<br>2023 | WTE<br>change<br>since<br>DEC | % WTE<br>Change<br>since<br>Dec | WTE<br>change<br>since<br>DEC | % WTE<br>Change<br>since<br>Dec | WTE<br>change<br>since<br>SEP | No.<br>OCT<br>2023 |
|----------------------------------------|--------------------|--------------------|--------------------|--------------------|-------------------------------|---------------------------------|-------------------------------|---------------------------------|-------------------------------|--------------------|
| Total Section 38 Hospitals             | 3,602              | 4,108              | 4,373              | 4,445              | +842                          | +23.4%                          | +337                          | +8.2%                           | +71                           | 4,974              |
| Consultants                            | 220                | 279                | 286                | 293                | +73                           | +33.3%                          | +15                           | +5.2%                           | +7                            | 309                |
| Registrars                             | 204                | 226                | 251                | 249                | +45                           | +22.0%                          | +24                           | +10.5%                          | -2                            | 260                |
| SHO/ Interns                           | 88                 | 107                | 117                | 120                | +32                           | +36.3%                          | +13                           | +12.5%                          | +3                            | 121                |
| Medical/ Dental, other                 | 1                  | 1                  | 1                  | 1                  | +0                            | +5.8%                           | +0                            | +0.0%                           | +0                            | 3                  |
| Medical & Dental                       | 514                | 612                | 655                | 664                | +150                          | +29.2%                          | +52                           | +8.4%                           | +9                            | 693                |
| Nurse/ Midwife Manager                 | 331                | 375                | 367                | 374                | +43                           | +12.8%                          | -1                            | -0.3%                           | +7                            | 424                |
| Nurse/ Midwife Specialist & AN/MP      | 152                | 206                | 259                | 257                | +105                          | +69.2%                          | +51                           | +24.7%                          | -2                            | 302                |
| Staff Nurse/ Staff Midwife             | 805                | 882                | 917                | 945                | +139                          | +17.3%                          | +62                           | +7.1%                           | +28                           | 1,060              |
| Nursing/ Midwifery Student             | 75                 | 79                 | 46                 | 73                 | -2                            | -3.0%                           | -6                            | -8.1%                           | +26                           | 92                 |
| Nursing/ Midwifery other               | 10                 | 9                  | 11                 | 9                  | -1                            | -12.8%                          | +1                            | +6.0%                           | -1                            | 11                 |
| Nursing & Midwifery                    | 1,374              | 1,551              | 1,599              | 1,657              | +283                          | +20.6%                          | +106                          | +6.8%                           | +58                           | 1,889              |
| Therapy Professions                    | 136                | 160                | 168                | 167                | +31                           | +22.8%                          | +7                            | +4.5%                           | -1                            | 195                |
| Health Science/ Diagnostics            | 280                | 304                | 313                | 313                | +32                           | +11.6%                          | +9                            | +2.9%                           | -0                            | 341                |
| Social Workers                         | 57                 | 64                 | 63                 | 68                 | +12                           | +20.4%                          | +4                            | +6.7%                           | +6                            | 83                 |
| Psychologists                          | 38                 | 44                 | 57                 | 59                 | +21                           | +55.8%                          | +15                           | +34.7%                          | +2                            | 77                 |
| Pharmacy                               | 45                 | 58                 | 62                 | 62                 | +17                           | +37.6%                          | +4                            | +6.0%                           | -0                            | 68                 |
| H&SC, Other                            | 25                 | 37                 | 30                 | 31                 | +6                            | +25.1%                          | -5                            | -14.1%                          | +2                            | 40                 |
| Health & Social Care Professionals     | 581                | 666                | 693                | 700                | +119                          | +20.6%                          | +34                           | +5.1%                           | +7                            | 804                |
| Management (VIII & above)              | 52                 | 72                 | 74                 | 75                 | +22                           | +43.0%                          | +3                            | +3.5%                           | +1                            | 76                 |
| Administrative/ Supervisory (V to VII) | 272                | 358                | 437                | 442                | +170                          | +62.5%                          | +83                           | +23.2%                          | +5                            | 461                |
| Clerical (III & IV)                    | 420                | 430                | 459                | 460                | +39                           | +9.4%                           | +29                           | +6.8%                           | +1                            | 535                |
| Management & Administrative            | 744                | 861                | 970                | 976                | +232                          | +31.1%                          | +115                          | +13.4%                          | +6                            | 1,072              |
| Support                                | 195                | 211                | 231                | 222                | +27                           | +14.0%                          | +11                           | +5.4%                           | -8                            | 256                |
| Maintenance/ Technical                 | 15                 | 14                 | 13                 | 13                 | -2                            | -15.9%                          | -2                            | -12.6%                          | -0                            | 13                 |
| General Support                        | 210                | 225                | 243                | 235                | +25                           | +11.9%                          | +10                           | +4.3%                           | -8                            | 269                |
| Health Care Assistants                 | 165                | 181                | 203                | 202                | +37                           | +22.5%                          | +21                           | +11.6%                          | -1                            | 235                |
| Care, other                            | 14                 | 10                 | 10                 | 10                 | -4                            | -30.6%                          | -0                            | -4.1%                           | -0                            | 12                 |
| Patient & Client Care                  | 179                | 191                | 212                | 212                | +33                           | +18.4%                          | +21                           | +10.7%                          | -1                            | 247                |

# Employment Report by Grade Group: OCT 2023