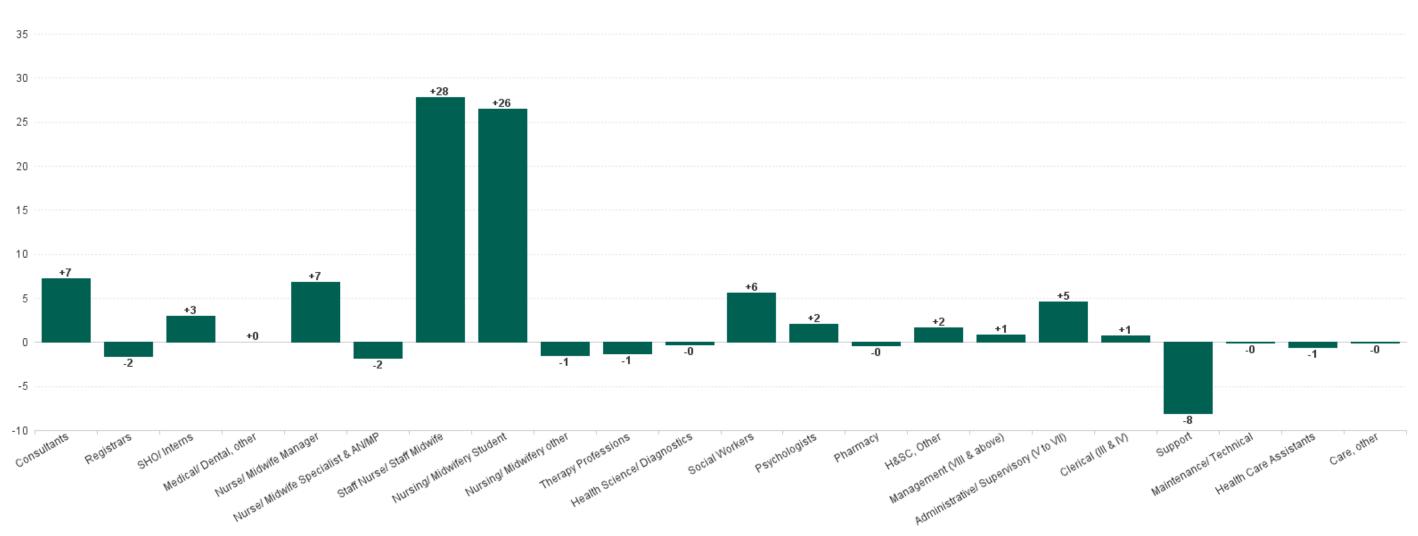

## Employment by Staff Group OCT 2023

| Employment by Staff Group OCT 2023       | WTE<br>DEC<br>2019 | WTE<br>DEC<br>2022 | WTE<br>SEP<br>2023 | WTE<br>OCT<br>2023 | WTE<br>change<br>since<br>DEC 2019 | % WTE<br>Change<br>since Dec<br>2019 | WTE<br>change<br>since<br>DEC 2022 | % WTE<br>Change<br>since Dec<br>2022 | WTE<br>change<br>since<br>SEP 2023 | No.<br>OCT<br>2023 |
|------------------------------------------|--------------------|--------------------|--------------------|--------------------|------------------------------------|--------------------------------------|------------------------------------|--------------------------------------|------------------------------------|--------------------|
| Overall                                  | 3,602              | 4,108              | 4,373              | 4,445              | +842                               | +23.4%                               | +337                               | +8.2%                                | +71                                | 4,974              |
| Consultants                              | 220                | 279                | 286                | 293                | +73                                | +33.3%                               | +15                                | +5.2%                                | +7                                 | 309                |
| Registrars                               | 204                | 226                | 251                | 249                | +45                                | +22.0%                               | +24                                | +10.5%                               | -2                                 | 260                |
| SHO/ Interns                             | 88                 | 107                | 117                | 120                | +32                                | +36.3%                               | +13                                | +12.5%                               | +3                                 | 121                |
| Medical/ Dental, other                   | 1                  | 1                  | 1                  | 1                  | +0                                 | +5.8%                                | +0                                 | +0.0%                                | +0                                 | 3                  |
| Medical & Dental                         | 514                | 612                | 655                | 664                | +150                               | +29.2%                               | +52                                | +8.4%                                | +9                                 | 693                |
| Nurse/ Midwife Manager                   | 331                | 375                | 367                | 374                | +43                                | +12.8%                               | -1                                 | -0.3%                                | +7                                 | 424                |
| Nurse/ Midwife Specialist & AN/MP        | 152                | 206                | 259                | 257                | +105                               | +69.2%                               | +51                                | +24.7%                               | -2                                 | 302                |
| Staff Nurse/ Staff Midwife               | 805                | 882                | 917                | 945                | +139                               | +17.3%                               | +62                                | +7.1%                                | +28                                | 1,060              |
| Nursing/ Midwifery awaiting registration |                    | 2                  | 1                  | 1                  | +1                                 |                                      | -1                                 | -38.3%                               | +0                                 | 1                  |
| Post-registration Nurse/ Midwife Student | 63                 | 57                 | 29                 | 55                 | -7                                 | -11.8%                               | -1                                 | -2.4%                                | +26                                | 58                 |
| Pre-registration Nursel Midwife Intern   | 12                 | 21                 | 16                 | 16                 | +4                                 | +33.2%                               | -4                                 | -21.4%                               | +0                                 | 33                 |
| Nursing/ Midwifery Student               | 75                 | 79                 | 46                 | 73                 | -2                                 | -3.0%                                | -6                                 | -8.1%                                | +26                                | 92                 |
| Nursing/ Midwifery other                 | 10                 | 9                  | 11                 | 9                  | -1                                 | -12.8%                               | +1                                 | +6.0%                                | -1                                 | 11                 |
| Nursing & Midwifery                      | 1,374              | 1,551              | 1,599              | 1,657              | +283                               | +20.6%                               | +106                               | +6.8%                                | +58                                | 1,889              |
| Therapy Professions                      | 136                | 160                | 168                | 167                | +31                                | +22.8%                               | +7                                 | +4.5%                                | -1                                 | 195                |
| Health Science/ Diagnostics              | 280                | 304                | 313                | 313                | +32                                | +11.6%                               | +9                                 | +2.9%                                | -0                                 | 341                |
| Social Workers                           | 57                 | 64                 | 63                 | 68                 | +12                                | +20.4%                               | +4                                 | +6.7%                                | +6                                 | 83                 |
| Psychologists                            | 38                 | 44                 | 57                 | 59                 | +21                                | +55.8%                               | +15                                | +34.7%                               | +2                                 | 77                 |
| Pharmacy                                 | 45                 | 58                 | 62                 | 62                 | +17                                | +37.6%                               | +4                                 | +6.0%                                | -0                                 | 68                 |
| H&SC, Other                              | 25                 | 37                 | 30                 | 31                 | +6                                 | +25.1%                               | -5                                 | -14.1%                               | +2                                 | 40                 |
| Health & Social Care Professionals       | 581                | 666                | 693                | 700                | +119                               | +20.6%                               | +34                                | +5.1%                                | +7                                 | 804                |
| Management (VIII & above)                | 52                 | 72                 | 74                 | 75                 | +22                                | +43.0%                               | +3                                 | +3.5%                                | +1                                 | 76                 |
| Administrative/ Supervisory (V to VII)   | 272                | 358                | 437                | 442                | +170                               | +62.5%                               | +83                                | +23.2%                               | +5                                 | 461                |
| Clerical (III & IV)                      | 420                | 430                | 459                | 460                | +39                                | +9.4%                                | +29                                | +6.8%                                | +1                                 | 535                |
| Management & Administrative              | 744                | 861                | 970                | 976                | +232                               | +31.1%                               | +115                               | +13.4%                               | +6                                 | 1,072              |
| Support                                  | 195                | 211                | 231                | 222                | +27                                | +14.0%                               | +11                                | +5.4%                                | -8                                 | 256                |
| Maintenance/ Technical                   | 15                 | 14                 | 13                 | 13                 | -2                                 | -15.9%                               | -2                                 | -12.6%                               | -0                                 | 13                 |
| General Support                          | 210                | 225                | 243                | 235                | +25                                | +11.9%                               | +10                                | +4.3%                                | -8                                 | 269                |
| Health Care Assistants                   | 165                | 181                | 203                | 202                | +37                                | +22.5%                               | +21                                | +11.6%                               | -1                                 | 235                |
| Care, other                              | 14                 | 10                 | 10                 | 10                 | -4                                 | -30.6%                               | -0                                 | -4.1%                                | -0                                 | 12                 |
| Patient & Client Care                    | 179                | 191                | 212                | 212                | +33                                | +18.4%                               | +21                                | +10.7%                               | -1                                 | 247                |

## Section 38 Hospitals

| OCT 2023                               | WTE<br>DEC<br>2019 | WTE<br>DEC<br>2022 | WTE<br>SEP<br>2023 | WTE<br>OCT<br>2023 | WTE<br>change<br>since<br>DEC | % WTE<br>Change<br>since<br>Dec | WTE<br>change<br>since<br>DEC | % WTE<br>Change<br>since<br>Dec | WTE<br>change<br>since<br>SEP | No.<br>OCT<br>2023 |
|----------------------------------------|--------------------|--------------------|--------------------|--------------------|-------------------------------|---------------------------------|-------------------------------|---------------------------------|-------------------------------|--------------------|
| Total Section 38 Hospitals             | 3,602              | 4,108              | 4,373              | 4,445              | +842                          | +23.4%                          | +337                          | +8.2%                           | +71                           | 4,974              |
| Consultants                            | 220                | 279                | 286                | 293                | +73                           | +33.3%                          | +15                           | +5.2%                           | +7                            | 309                |
| Registrars                             | 204                | 226                | 251                | 249                | +45                           | +22.0%                          | +24                           | +10.5%                          | -2                            | 260                |
| SHO/ Interns                           | 88                 | 107                | 117                | 120                | +32                           | +36.3%                          | +13                           | +12.5%                          | +3                            | 121                |
| Medical/ Dental, other                 | 1                  | 1                  | 1                  | 1                  | +0                            | +5.8%                           | +0                            | +0.0%                           | +0                            | 3                  |
| Medical & Dental                       | 514                | 612                | 655                | 664                | +150                          | +29.2%                          | +52                           | +8.4%                           | +9                            | 693                |
| Nurse/ Midwife Manager                 | 331                | 375                | 367                | 374                | +43                           | +12.8%                          | -1                            | -0.3%                           | +7                            | 424                |
| Nurse/ Midwife Specialist & AN/MP      | 152                | 206                | 259                | 257                | +105                          | +69.2%                          | +51                           | +24.7%                          | -2                            | 302                |
| Staff Nurse/ Staff Midwife             | 805                | 882                | 917                | 945                | +139                          | +17.3%                          | +62                           | +7.1%                           | +28                           | 1,060              |
| Nursing/ Midwifery Student             | 75                 | 79                 | 46                 | 73                 | -2                            | -3.0%                           | -6                            | -8.1%                           | +26                           | 92                 |
| Nursing/ Midwifery other               | 10                 | 9                  | 11                 | 9                  | -1                            | -12.8%                          | +1                            | +6.0%                           | -1                            | 11                 |
| Nursing & Midwifery                    | 1,374              | 1,551              | 1,599              | 1,657              | +283                          | +20.6%                          | +106                          | +6.8%                           | +58                           | 1,889              |
| Therapy Professions                    | 136                | 160                | 168                | 167                | +31                           | +22.8%                          | +7                            | +4.5%                           | -1                            | 195                |
| Health Science/ Diagnostics            | 280                | 304                | 313                | 313                | +32                           | +11.6%                          | +9                            | +2.9%                           | -0                            | 341                |
| Social Workers                         | 57                 | 64                 | 63                 | 68                 | +12                           | +20.4%                          | +4                            | +6.7%                           | +6                            | 83                 |
| Psychologists                          | 38                 | 44                 | 57                 | 59                 | +21                           | +55.8%                          | +15                           | +34.7%                          | +2                            | 77                 |
| Pharmacy                               | 45                 | 58                 | 62                 | 62                 | +17                           | +37.6%                          | +4                            | +6.0%                           | -0                            | 68                 |
| H&SC, Other                            | 25                 | 37                 | 30                 | 31                 | +6                            | +25.1%                          | -5                            | -14.1%                          | +2                            | 40                 |
| Health & Social Care Professionals     | 581                | 666                | 693                | 700                | +119                          | +20.6%                          | +34                           | +5.1%                           | +7                            | 804                |
| Management (VIII & above)              | 52                 | 72                 | 74                 | 75                 | +22                           | +43.0%                          | +3                            | +3.5%                           | +1                            | 76                 |
| Administrative/ Supervisory (V to VII) | 272                | 358                | 437                | 442                | +170                          | +62.5%                          | +83                           | +23.2%                          | +5                            | 461                |
| Clerical (III & IV)                    | 420                | 430                | 459                | 460                | +39                           | +9.4%                           | +29                           | +6.8%                           | +1                            | 535                |
| Management & Administrative            | 744                | 861                | 970                | 976                | +232                          | +31.1%                          | +115                          | +13.4%                          | +6                            | 1,072              |
| Support                                | 195                | 211                | 231                | 222                | +27                           | +14.0%                          | +11                           | +5.4%                           | -8                            | 256                |
| Maintenance/ Technical                 | 15                 | 14                 | 13                 | 13                 | -2                            | -15.9%                          | -2                            | -12.6%                          | -0                            | 13                 |
| General Support                        | 210                | 225                | 243                | 235                | +25                           | +11.9%                          | +10                           | +4.3%                           | -8                            | 269                |
| Health Care Assistants                 | 165                | 181                | 203                | 202                | +37                           | +22.5%                          | +21                           | +11.6%                          | -1                            | 235                |
| Care, other                            | 14                 | 10                 | 10                 | 10                 | -4                            | -30.6%                          | -0                            | -4.1%                           | -0                            | 12                 |
| Patient & Client Care                  | 179                | 191                | 212                | 212                | +33                           | +18.4%                          | +21                           | +10.7%                          | -1                            | 247                |

# Employment Report by Grade Group: OCT 2023