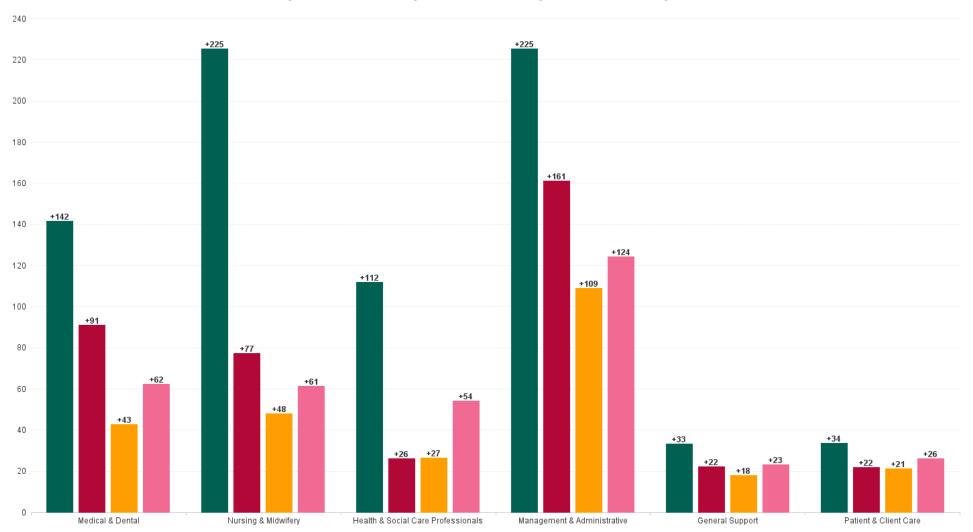

## **Employment by Staff Group SEP 2023**

| Employment by Staff Group SEP 2023       | WTE<br>DEC<br>2019 | WTE<br>DEC<br>2022 | WTE<br>AUG<br>2023 | WTE<br>SEP<br>2023 | WTE<br>change<br>since<br>DEC 2019 | % WTE<br>Change<br>since Dec<br>2019 | WTE<br>change<br>since<br>DEC 2022 | % WTE<br>Change<br>since Dec<br>2022 | WTE<br>change<br>since<br>AUG 2023 | No.<br>SEP<br>2023 |
|------------------------------------------|--------------------|--------------------|--------------------|--------------------|------------------------------------|--------------------------------------|------------------------------------|--------------------------------------|------------------------------------|--------------------|
| Overall                                  | 3,602              | 4,108              | 4,332              | 4,373              | +771                               | +21.4%                               | +265                               | +6.5%                                | +41                                | 4,972              |
| Consultants                              | 220                | 279                | 280                | 286                | +66                                | +30.0%                               | +7                                 | +2.6%                                | +6                                 | 307                |
| Registrars                               | 204                | 226                | 246                | 251                | +47                                | +22.8%                               | +25                                | +11.2%                               | +5                                 | 265                |
| SHO/ Interns                             | 88                 | 107                | 114                | 117                | +29                                | +32.9%                               | +10                                | +9.7%                                | +3                                 | 121                |
| Medical/ Dental, other                   | 1                  | 1                  | 1                  | 1                  | +0                                 | +5.8%                                | +0                                 | +0.0%                                | +0                                 | 3                  |
| Medical & Dental                         | 514                | 612                | 641                | 655                | +142                               | +27.6%                               | +43                                | +7.0%                                | +14                                | 696                |
| Nurse/ Midwife Manager                   | 331                | 375                | 372                | 367                | +36                                | +10.8%                               | -8                                 | -2.2%                                | -5                                 | 414                |
| Nurse/ Midwife Specialist & AN/MP        | 152                | 206                | 259                | 259                | +107                               | +70.4%                               | +53                                | +25.6%                               | +0                                 | 307                |
| Staff Nurse/ Staff Midwife               | 805                | 882                | 903                | 917                | +111                               | +13.8%                               | +34                                | +3.9%                                | +14                                | 1,045              |
| Nursing/ Midwifery awaiting registration |                    | 2                  | 1                  | 1                  | +1                                 |                                      | -1                                 | -38.3%                               | +0                                 | 1                  |
| Post-registration Nursel Midwife Student | 63                 | 57                 | 27                 | 29                 | -33                                | -53.2%                               | -27                                | -48.2%                               | +2                                 | 47                 |
| Pre-registration Nursel Midwife Intern   | 12                 | 21                 | 17                 | 16                 | +4                                 | +29.7%                               | -5                                 | -23.5%                               | -1                                 | 66                 |
| Nursing/ Midwifery Student               | 75                 | 79                 | 45                 | 46                 | -29                                | -38.2%                               | -33                                | -41.5%                               | +1                                 | 114                |
| Nursing/ Midwifery other                 | 10                 | 9                  | 9                  | 11                 | +0                                 | +1.1%                                | +2                                 | +22.9%                               | +2                                 | 12                 |
| Nursing & Midwifery                      | 1,374              | 1,551              | 1,586              | 1,599              | +225                               | +16.4%                               | +48                                | +3.1%                                | +13                                | 1,892              |
| Therapy Professions                      | 136                | 160                | 163                | 168                | +32                                | +23.7%                               | +8                                 | +5.3%                                | +6                                 | 194                |
| Health Science/ Diagnostics              | 280                | 304                | 315                | 313                | +33                                | +11.7%                               | +9                                 | +3.0%                                | -2                                 | 342                |
| Social Workers                           | 57                 | 64                 | 62                 | 63                 | +6                                 | +10.6%                               | -1                                 | -2.0%                                | +1                                 | 77                 |
| Psychologists                            | 38                 | 44                 | 56                 | 57                 | +19                                | +50.4%                               | +13                                | +30.0%                               | +1                                 | 74                 |
| Pharmacy                                 | 45                 | 58                 | 59                 | 62                 | +17                                | +38.4%                               | +4                                 | +6.7%                                | +3                                 | 68                 |
| H&SC, Other                              | 25                 | 37                 | 28                 | 30                 | +5                                 | +18.5%                               | -7                                 | -18.6%                               | +2                                 | 39                 |
| Health & Social Care Professionals       | 581                | 666                | 682                | 693                | +112                               | +19.3%                               | +27                                | +4.0%                                | +11                                | 794                |
| Management (VIII & above)                | 52                 | 72                 | 74                 | 74                 | +22                                | +41.3%                               | +2                                 | +2.2%                                | +0                                 | 75                 |
| Administrative/ Supervisory (V to VII)   | 272                | 358                | 428                | 437                | +165                               | +60.8%                               | +79                                | +21.9%                               | +9                                 | 459                |
| Clerical (III & IV)                      | 420                | 430                | 464                | 459                | +39                                | +9.2%                                | +29                                | +6.6%                                | -5                                 | 538                |
| Management & Administrative              | 744                | 861                | 966                | 970                | +225                               | +30.3%                               | +109                               | +12.6%                               | +4                                 | 1,072              |
| Support                                  | 195                | 211                | 232                | 231                | +35                                | +18.2%                               | +20                                | +9.3%                                | -1                                 | 259                |
| Maintenance/ Technical                   | 15                 | 14                 | 13                 | 13                 | -2                                 | -15.3%                               | -2                                 | -11.9%                               | +0                                 | 13                 |
| General Support                          | 210                | 225                | 245                | 243                | +33                                | +15.8%                               | +18                                | +7.9%                                | -1                                 | 272                |
| Health Care Assistants                   | 165                | 181                | 203                | 203                | +38                                | +22.9%                               | +22                                | +11.9%                               | -0                                 | 233                |
| Care, other                              | 14                 | 10                 | 9                  | 10                 | -4                                 | -30.1%                               | -0                                 | -3.4%                                | +0                                 | 13                 |
| Patient & Client Care                    | 179                | 191                | 212                | 212                | +34                                | +18.7%                               | +21                                | +11.1%                               | +0                                 | 246                |