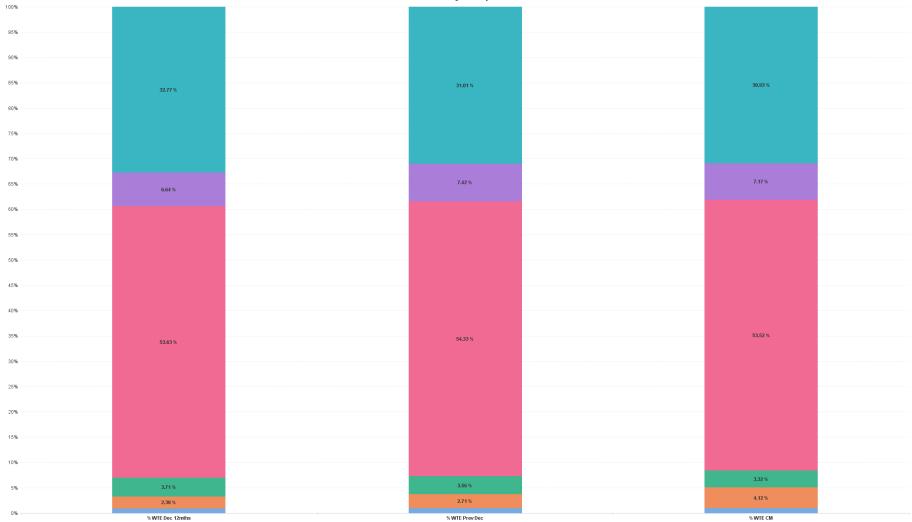

## **Employment by Staff Group SEP 2023**

| Employment by Staff Group SEP 2023       | WTE<br>DEC<br>2019 | WTE<br>DEC<br>2022 | WTE<br>AUG<br>2023 | WTE<br>SEP<br>2023 | WTE<br>change<br>since<br>DEC 2019 | % WTE<br>Change<br>since Dec<br>2019 | WTE<br>change<br>since<br>DEC 2022 | % WTE<br>Change<br>since Dec<br>2022 | WTE<br>change<br>since<br>AUG 2023 | No.<br>SEP<br>2023 |
|------------------------------------------|--------------------|--------------------|--------------------|--------------------|------------------------------------|--------------------------------------|------------------------------------|--------------------------------------|------------------------------------|--------------------|
| Overall                                  | 3,602              | 4,108              | 4,332              | 4,373              | +771                               | +21.4%                               | +265                               | +6.5%                                | +41                                | 4,972              |
| Consultants                              | 220                | 279                | 280                | 286                | +66                                | +30.0%                               | +7                                 | +2.6%                                | +6                                 | 307                |
| Registrars                               | 204                | 226                | 246                | 251                | +47                                | +22.8%                               | +25                                | +11.2%                               | +5                                 | 265                |
| SHO/ Interns                             | 88                 | 107                | 114                | 117                | +29                                | +32.9%                               | +10                                | +9.7%                                | +3                                 | 121                |
| Medical/ Dental, other                   | 1                  | 1                  | 1                  | 1                  | +0                                 | +5.8%                                | +0                                 | +0.0%                                | +0                                 | 3                  |
| Medical & Dental                         | 514                | 612                | 641                | 655                | +142                               | +27.6%                               | +43                                | +7.0%                                | +14                                | 696                |
| Nurse/ Midwife Manager                   | 331                | 375                | 372                | 367                | +36                                | +10.8%                               | -8                                 | -2.2%                                | -5                                 | 414                |
| Nurse/ Midwife Specialist & AN/MP        | 152                | 206                | 259                | 259                | +107                               | +70.4%                               | +53                                | +25.6%                               | +0                                 | 307                |
| Staff Nurse/ Staff Midwife               | 805                | 882                | 903                | 917                | +111                               | +13.8%                               | +34                                | +3.9%                                | +14                                | 1,045              |
| Nursing/ Midwifery awaiting registration |                    | 2                  | 1                  | 1                  | +1                                 |                                      | -1                                 | -38.3%                               | +0                                 | 1                  |
| Post-registration Nursel Midwife Student | 63                 | 57                 | 27                 | 29                 | -33                                | -53.2%                               | -27                                | -48.2%                               | +2                                 | 47                 |
| Pre-registration Nursel Midwife Intern   | 12                 | 21                 | 17                 | 16                 | +4                                 | +29.7%                               | -5                                 | -23.5%                               | -1                                 | 66                 |
| Nursing/ Midwifery Student               | 75                 | 79                 | 45                 | 46                 | -29                                | -38.2%                               | -33                                | -41.5%                               | +1                                 | 114                |
| Nursing/ Midwifery other                 | 10                 | 9                  | 9                  | 11                 | +0                                 | +1.1%                                | +2                                 | +22.9%                               | +2                                 | 12                 |
| Nursing & Midwifery                      | 1,374              | 1,551              | 1,586              | 1,599              | +225                               | +16.4%                               | +48                                | +3.1%                                | +13                                | 1,892              |
| Therapy Professions                      | 136                | 160                | 163                | 168                | +32                                | +23.7%                               | +8                                 | +5.3%                                | +6                                 | 194                |
| Health Science/ Diagnostics              | 280                | 304                | 315                | 313                | +33                                | +11.7%                               | +9                                 | +3.0%                                | -2                                 | 342                |
| Social Workers                           | 57                 | 64                 | 62                 | 63                 | +6                                 | +10.6%                               | -1                                 | -2.0%                                | +1                                 | 77                 |
| Psychologists                            | 38                 | 44                 | 56                 | 57                 | +19                                | +50.4%                               | +13                                | +30.0%                               | +1                                 | 74                 |
| Pharmacy                                 | 45                 | 58                 | 59                 | 62                 | +17                                | +38.4%                               | +4                                 | +6.7%                                | +3                                 | 68                 |
| H&SC, Other                              | 25                 | 37                 | 28                 | 30                 | +5                                 | +18.5%                               | -7                                 | -18.6%                               | +2                                 | 39                 |
| Health & Social Care Professionals       | 581                | 666                | 682                | 693                | +112                               | +19.3%                               | +27                                | +4.0%                                | +11                                | 794                |
| Management (VIII & above)                | 52                 | 72                 | 74                 | 74                 | +22                                | +41.3%                               | +2                                 | +2.2%                                | +0                                 | 75                 |
| Administrative/ Supervisory (V to VII)   | 272                | 358                | 428                | 437                | +165                               | +60.8%                               | +79                                | +21.9%                               | +9                                 | 459                |
| Clerical (III & IV)                      | 420                | 430                | 464                | 459                | +39                                | +9.2%                                | +29                                | +6.6%                                | -5                                 | 538                |
| Management & Administrative              | 744                | 861                | 966                | 970                | +225                               | +30.3%                               | +109                               | +12.6%                               | +4                                 | 1,072              |
| Support                                  | 195                | 211                | 232                | 231                | +35                                | +18.2%                               | +20                                | +9.3%                                | -1                                 | 259                |
| Maintenance/ Technical                   | 15                 | 14                 | 13                 | 13                 | -2                                 | -15.3%                               | -2                                 | -11.9%                               | +0                                 | 13                 |
| General Support                          | 210                | 225                | 245                | 243                | +33                                | +15.8%                               | +18                                | +7.9%                                | -1                                 | 272                |
| Health Care Assistants                   | 165                | 181                | 203                | 203                | +38                                | +22.9%                               | +22                                | +11.9%                               | -0                                 | 233                |
| Care, other                              | 14                 | 10                 | 9                  | 10                 | -4                                 | -30.1%                               | -0                                 | -3.4%                                | +0                                 | 13                 |
| Patient & Client Care                    | 179                | 191                | 212                | 212                | +34                                | +18.7%                               | +21                                | +11.1%                               | +0                                 | 246                |