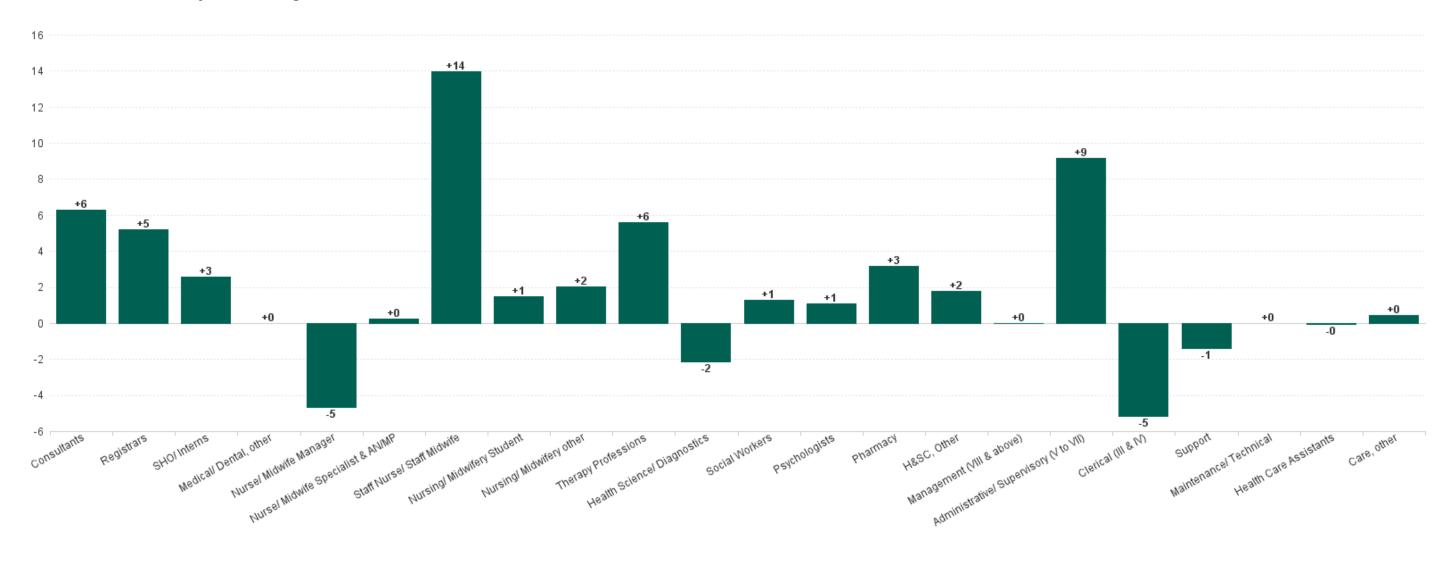

## WTE Change by Staff Category

■ WTE change since DEC 2019 ■ WTE change since DEC 2021 ■ WTE change since DEC 2022 ■ WTE change since SEP 2022

## **Employment by Staff Group SEP 2023**

| Employment by Staff Group SEP 2023       | WTE<br>DEC<br>2019 | WTE<br>DEC<br>2022 | WTE<br>AUG<br>2023 | WTE<br>SEP<br>2023 | WTE<br>change<br>since<br>DEC 2019 | % WTE<br>Change<br>since Dec<br>2019 | WTE<br>change<br>since<br>DEC 2022 | % WTE<br>Change<br>since Dec<br>2022 | WTE<br>change<br>since<br>AUG 2023 | No.<br>SEP<br>2023 |
|------------------------------------------|--------------------|--------------------|--------------------|--------------------|------------------------------------|--------------------------------------|------------------------------------|--------------------------------------|------------------------------------|--------------------|
| Overall                                  | 3,602              | 4,108              | 4,332              | 4,373              | +771                               | +21.4%                               | +265                               | +6.5%                                | +41                                | 4,972              |
| Consultants                              | 220                | 279                | 280                | 286                | +66                                | +30.0%                               | +7                                 | +2.6%                                | +6                                 | 307                |
| Registrars                               | 204                | 226                | 246                | 251                | +47                                | +22.8%                               | +25                                | +11.2%                               | +5                                 | 265                |
| SHO/ Interns                             | 88                 | 107                | 114                | 117                | +29                                | +32.9%                               | +10                                | +9.7%                                | +3                                 | 121                |
| Medical/ Dental, other                   | 1                  | 1                  | 1                  | 1                  | +0                                 | +5.8%                                | +0                                 | +0.0%                                | +0                                 | 3                  |
| Medical & Dental                         | 514                | 612                | 641                | 655                | +142                               | +27.6%                               | +43                                | +7.0%                                | +14                                | 696                |
| Nurse/ Midwife Manager                   | 331                | 375                | 372                | 367                | +36                                | +10.8%                               | -8                                 | -2.2%                                | -5                                 | 414                |
| Nurse/ Midwife Specialist & AN/MP        | 152                | 206                | 259                | 259                | +107                               | +70.4%                               | +53                                | +25.6%                               | +0                                 | 307                |
| Staff Nurse/ Staff Midwife               | 805                | 882                | 903                | 917                | +111                               | +13.8%                               | +34                                | +3.9%                                | +14                                | 1,045              |
| Nursing/ Midwifery awaiting registration |                    | 2                  | 1                  | 1                  | +1                                 |                                      | -1                                 | -38.3%                               | +0                                 | 1                  |
| Post-registration Nursel Midwife Student | 63                 | 57                 | 27                 | 29                 | -33                                | -53.2%                               | -27                                | -48.2%                               | +2                                 | 47                 |
| Pre-registration Nursel Midwife Intern   | 12                 | 21                 | 17                 | 16                 | +4                                 | +29.7%                               | -5                                 | -23.5%                               | -1                                 | 66                 |
| Nursing/ Midwifery Student               | 75                 | 79                 | 45                 | 46                 | -29                                | -38.2%                               | -33                                | -41.5%                               | +1                                 | 114                |
| Nursing/ Midwifery other                 | 10                 | 9                  | 9                  | 11                 | +0                                 | +1.1%                                | +2                                 | +22.9%                               | +2                                 | 12                 |
| Nursing & Midwifery                      | 1,374              | 1,551              | 1,586              | 1,599              | +225                               | +16.4%                               | +48                                | +3.1%                                | +13                                | 1,892              |
| Therapy Professions                      | 136                | 160                | 163                | 168                | +32                                | +23.7%                               | +8                                 | +5.3%                                | +6                                 | 194                |
| Health Science/ Diagnostics              | 280                | 304                | 315                | 313                | +33                                | +11.7%                               | +9                                 | +3.0%                                | -2                                 | 342                |
| Social Workers                           | 57                 | 64                 | 62                 | 63                 | +6                                 | +10.6%                               | -1                                 | -2.0%                                | +1                                 | 77                 |
| Psychologists                            | 38                 | 44                 | 56                 | 57                 | +19                                | +50.4%                               | +13                                | +30.0%                               | +1                                 | 74                 |
| Pharmacy                                 | 45                 | 58                 | 59                 | 62                 | +17                                | +38.4%                               | +4                                 | +6.7%                                | +3                                 | 68                 |
| H&SC, Other                              | 25                 | 37                 | 28                 | 30                 | +5                                 | +18.5%                               | -7                                 | -18.6%                               | +2                                 | 39                 |
| Health & Social Care Professionals       | 581                | 666                | 682                | 693                | +112                               | +19.3%                               | +27                                | +4.0%                                | +11                                | 794                |
| Management (VIII & above)                | 52                 | 72                 | 74                 | 74                 | +22                                | +41.3%                               | +2                                 | +2.2%                                | +0                                 | 75                 |
| Administrative/ Supervisory (V to VII)   | 272                | 358                | 428                | 437                | +165                               | +60.8%                               | +79                                | +21.9%                               | +9                                 | 459                |
| Clerical (III & IV)                      | 420                | 430                | 464                | 459                | +39                                | +9.2%                                | +29                                | +6.6%                                | -5                                 | 538                |
| Management & Administrative              | 744                | 861                | 966                | 970                | +225                               | +30.3%                               | +109                               | +12.6%                               | +4                                 | 1,072              |
| Support                                  | 195                | 211                | 232                | 231                | +35                                | +18.2%                               | +20                                | +9.3%                                | -1                                 | 259                |
| Maintenance/ Technical                   | 15                 | 14                 | 13                 | 13                 | -2                                 | -15.3%                               | -2                                 | -11.9%                               | +0                                 | 13                 |
| General Support                          | 210                | 225                | 245                | 243                | +33                                | +15.8%                               | +18                                | +7.9%                                | -1                                 | 272                |
| Health Care Assistants                   | 165                | 181                | 203                | 203                | +38                                | +22.9%                               | +22                                | +11.9%                               | -0                                 | 233                |
| Care, other                              | 14                 | 10                 | 9                  | 10                 | -4                                 | -30.1%                               | -0                                 | -3.4%                                | +0                                 | 13                 |
| Patient & Client Care                    | 179                | 191                | 212                | 212                | +34                                | +18.7%                               | +21                                | +11.1%                               | +0                                 | 246                |