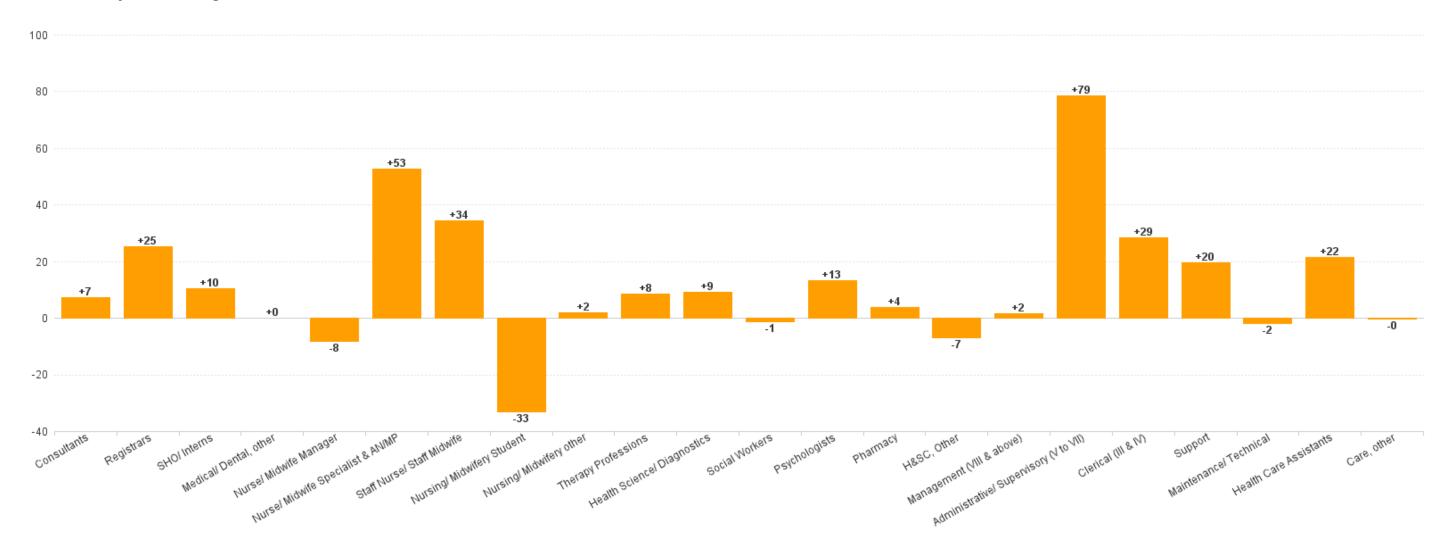

## WTE Change by Staff Category

■ WTE change since DEC 2019 ■ WTE change since DEC 2021 ■ WTE change since DEC 2022 ■ WTE change since SEP 2022

## **Employment by Staff Group SEP 2023**

| Employment by Staff Group SEP 2023       | WTE<br>DEC<br>2019 | WTE<br>DEC<br>2022 | WTE<br>AUG<br>2023 | WTE<br>SEP<br>2023 | WTE<br>change<br>since<br>DEC 2019 | % WTE<br>Change<br>since Dec<br>2019 | WTE<br>change<br>since<br>DEC 2022 | % WTE<br>Change<br>since Dec<br>2022 | WTE<br>change<br>since<br>AUG 2023 | No.<br>SEP<br>2023 |
|------------------------------------------|--------------------|--------------------|--------------------|--------------------|------------------------------------|--------------------------------------|------------------------------------|--------------------------------------|------------------------------------|--------------------|
| Overall                                  | 3,602              | 4,108              | 4,332              | 4,373              | +771                               | +21.4%                               | +265                               | +6.5%                                | +41                                | 4,972              |
| Consultants                              | 220                | 279                | 280                | 286                | +66                                | +30.0%                               | +7                                 | +2.6%                                | +6                                 | 307                |
| Registrars                               | 204                | 226                | 246                | 251                | +47                                | +22.8%                               | +25                                | +11.2%                               | +5                                 | 265                |
| SHO/ Interns                             | 88                 | 107                | 114                | 117                | +29                                | +32.9%                               | +10                                | +9.7%                                | +3                                 | 121                |
| Medical/ Dental, other                   | 1                  | 1                  | 1                  | 1                  | +0                                 | +5.8%                                | +0                                 | +0.0%                                | +0                                 | 3                  |
| Medical & Dental                         | 514                | 612                | 641                | 655                | +142                               | +27.6%                               | +43                                | +7.0%                                | +14                                | 696                |
| Nurse/ Midwife Manager                   | 331                | 375                | 372                | 367                | +36                                | +10.8%                               | -8                                 | -2.2%                                | -5                                 | 414                |
| Nurse/ Midwife Specialist & AN/MP        | 152                | 206                | 259                | 259                | +107                               | +70.4%                               | +53                                | +25.6%                               | +0                                 | 307                |
| Staff Nurse/ Staff Midwife               | 805                | 882                | 903                | 917                | +111                               | +13.8%                               | +34                                | +3.9%                                | +14                                | 1,045              |
| Nursing/ Midwifery awaiting registration |                    | 2                  | 1                  | 1                  | +1                                 |                                      | -1                                 | -38.3%                               | +0                                 | 1                  |
| Post-registration Nursel Midwife Student | 63                 | 57                 | 27                 | 29                 | -33                                | -53.2%                               | -27                                | -48.2%                               | +2                                 | 47                 |
| Pre-registration Nursel Midwife Intern   | 12                 | 21                 | 17                 | 16                 | +4                                 | +29.7%                               | -5                                 | -23.5%                               | -1                                 | 66                 |
| Nursing/ Midwifery Student               | 75                 | 79                 | 45                 | 46                 | -29                                | -38.2%                               | -33                                | -41.5%                               | +1                                 | 114                |
| Nursing/ Midwifery other                 | 10                 | 9                  | 9                  | 11                 | +0                                 | +1.1%                                | +2                                 | +22.9%                               | +2                                 | 12                 |
| Nursing & Midwifery                      | 1,374              | 1,551              | 1,586              | 1,599              | +225                               | +16.4%                               | +48                                | +3.1%                                | +13                                | 1,892              |
| Therapy Professions                      | 136                | 160                | 163                | 168                | +32                                | +23.7%                               | +8                                 | +5.3%                                | +6                                 | 194                |
| Health Science/ Diagnostics              | 280                | 304                | 315                | 313                | +33                                | +11.7%                               | +9                                 | +3.0%                                | -2                                 | 342                |
| Social Workers                           | 57                 | 64                 | 62                 | 63                 | +6                                 | +10.6%                               | -1                                 | -2.0%                                | +1                                 | 77                 |
| Psychologists                            | 38                 | 44                 | 56                 | 57                 | +19                                | +50.4%                               | +13                                | +30.0%                               | +1                                 | 74                 |
| Pharmacy                                 | 45                 | 58                 | 59                 | 62                 | +17                                | +38.4%                               | +4                                 | +6.7%                                | +3                                 | 68                 |
| H&SC, Other                              | 25                 | 37                 | 28                 | 30                 | +5                                 | +18.5%                               | -7                                 | -18.6%                               | +2                                 | 39                 |
| Health & Social Care Professionals       | 581                | 666                | 682                | 693                | +112                               | +19.3%                               | +27                                | +4.0%                                | +11                                | 794                |
| Management (VIII & above)                | 52                 | 72                 | 74                 | 74                 | +22                                | +41.3%                               | +2                                 | +2.2%                                | +0                                 | 75                 |
| Administrative/ Supervisory (V to VII)   | 272                | 358                | 428                | 437                | +165                               | +60.8%                               | +79                                | +21.9%                               | +9                                 | 459                |
| Clerical (III & IV)                      | 420                | 430                | 464                | 459                | +39                                | +9.2%                                | +29                                | +6.6%                                | -5                                 | 538                |
| Management & Administrative              | 744                | 861                | 966                | 970                | +225                               | +30.3%                               | +109                               | +12.6%                               | +4                                 | 1,072              |
| Support                                  | 195                | 211                | 232                | 231                | +35                                | +18.2%                               | +20                                | +9.3%                                | -1                                 | 259                |
| Maintenance/ Technical                   | 15                 | 14                 | 13                 | 13                 | -2                                 | -15.3%                               | -2                                 | -11.9%                               | +0                                 | 13                 |
| General Support                          | 210                | 225                | 245                | 243                | +33                                | +15.8%                               | +18                                | +7.9%                                | -1                                 | 272                |
| Health Care Assistants                   | 165                | 181                | 203                | 203                | +38                                | +22.9%                               | +22                                | +11.9%                               | -0                                 | 233                |
| Care, other                              | 14                 | 10                 | 9                  | 10                 | -4                                 | -30.1%                               | -0                                 | -3.4%                                | +0                                 | 13                 |
| Patient & Client Care                    | 179                | 191                | 212                | 212                | +34                                | +18.7%                               | +21                                | +11.1%                               | +0                                 | 246                |