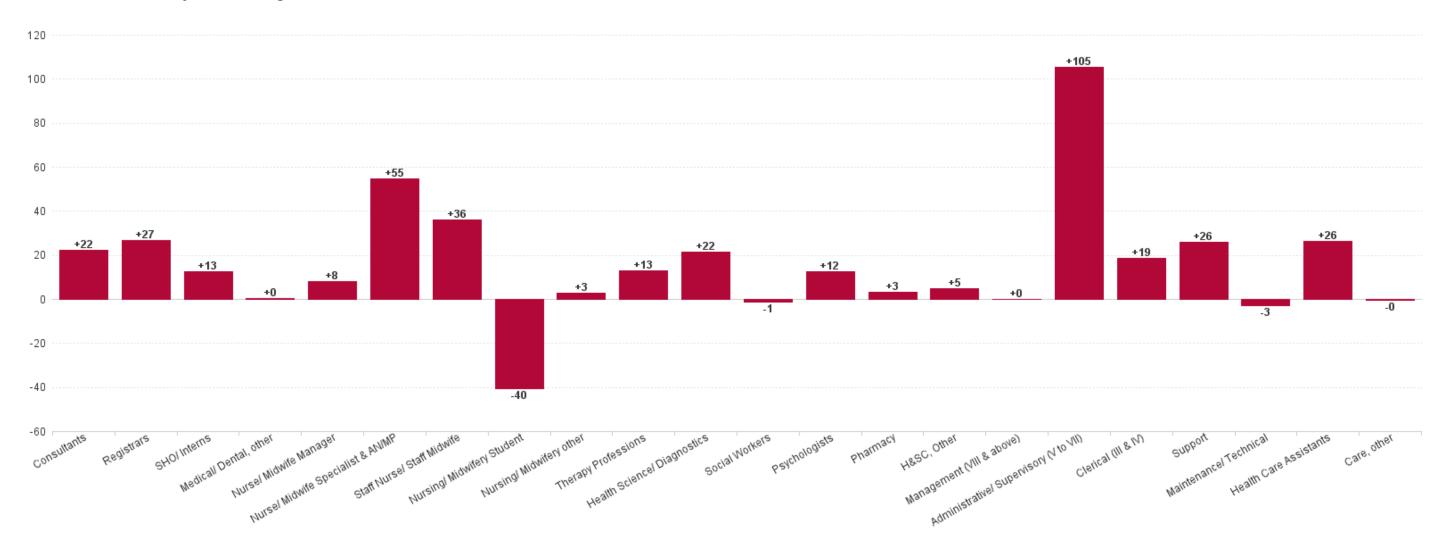

## WTE Change by Staff Category

■ WTE change since DEC 2019 ■ WTE change since DEC 2021 ■ WTE change since DEC 2022 ■ WTE change since SEP 2022

## **Employment by Staff Group SEP 2023**

| Employment by Staff Group SEP 2023       | WTE<br>DEC<br>2019 | WTE<br>DEC<br>2022 | WTE<br>AUG<br>2023 | WTE<br>SEP<br>2023 | WTE<br>change<br>since<br>DEC 2019 | % WTE<br>Change<br>since Dec<br>2019 | WTE<br>change<br>since<br>DEC 2022 | % WTE<br>Change<br>since Dec<br>2022 | WTE<br>change<br>since<br>AUG 2023 | No.<br>SEP<br>2023 |
|------------------------------------------|--------------------|--------------------|--------------------|--------------------|------------------------------------|--------------------------------------|------------------------------------|--------------------------------------|------------------------------------|--------------------|
| Overall                                  | 3,602              | 4,108              | 4,332              | 4,373              | +771                               | +21.4%                               | +265                               | +6.5%                                | +41                                | 4,972              |
| Consultants                              | 220                | 279                | 280                | 286                | +66                                | +30.0%                               | +7                                 | +2.6%                                | +6                                 | 307                |
| Registrars                               | 204                | 226                | 246                | 251                | +47                                | +22.8%                               | +25                                | +11.2%                               | +5                                 | 265                |
| SHO/ Interns                             | 88                 | 107                | 114                | 117                | +29                                | +32.9%                               | +10                                | +9.7%                                | +3                                 | 121                |
| Medical/ Dental, other                   | 1                  | 1                  | 1                  | 1                  | +0                                 | +5.8%                                | +0                                 | +0.0%                                | +0                                 | 3                  |
| Medical & Dental                         | 514                | 612                | 641                | 655                | +142                               | +27.6%                               | +43                                | +7.0%                                | +14                                | 696                |
| Nurse/ Midwife Manager                   | 331                | 375                | 372                | 367                | +36                                | +10.8%                               | -8                                 | -2.2%                                | -5                                 | 414                |
| Nurse/ Midwife Specialist & AN/MP        | 152                | 206                | 259                | 259                | +107                               | +70.4%                               | +53                                | +25.6%                               | +0                                 | 307                |
| Staff Nurse/ Staff Midwife               | 805                | 882                | 903                | 917                | +111                               | +13.8%                               | +34                                | +3.9%                                | +14                                | 1,045              |
| Nursing/ Midwifery awaiting registration |                    | 2                  | 1                  | 1                  | +1                                 |                                      | -1                                 | -38.3%                               | +0                                 | 1                  |
| Post-registration Nursel Midwife Student | 63                 | 57                 | 27                 | 29                 | -33                                | -53.2%                               | -27                                | -48.2%                               | +2                                 | 47                 |
| Pre-registration Nursel Midwife Intern   | 12                 | 21                 | 17                 | 16                 | +4                                 | +29.7%                               | -5                                 | -23.5%                               | -1                                 | 66                 |
| Nursing/ Midwifery Student               | 75                 | 79                 | 45                 | 46                 | -29                                | -38.2%                               | -33                                | -41.5%                               | +1                                 | 114                |
| Nursing/ Midwifery other                 | 10                 | 9                  | 9                  | 11                 | +0                                 | +1.1%                                | +2                                 | +22.9%                               | +2                                 | 12                 |
| Nursing & Midwifery                      | 1,374              | 1,551              | 1,586              | 1,599              | +225                               | +16.4%                               | +48                                | +3.1%                                | +13                                | 1,892              |
| Therapy Professions                      | 136                | 160                | 163                | 168                | +32                                | +23.7%                               | +8                                 | +5.3%                                | +6                                 | 194                |
| Health Science/ Diagnostics              | 280                | 304                | 315                | 313                | +33                                | +11.7%                               | +9                                 | +3.0%                                | -2                                 | 342                |
| Social Workers                           | 57                 | 64                 | 62                 | 63                 | +6                                 | +10.6%                               | -1                                 | -2.0%                                | +1                                 | 77                 |
| Psychologists                            | 38                 | 44                 | 56                 | 57                 | +19                                | +50.4%                               | +13                                | +30.0%                               | +1                                 | 74                 |
| Pharmacy                                 | 45                 | 58                 | 59                 | 62                 | +17                                | +38.4%                               | +4                                 | +6.7%                                | +3                                 | 68                 |
| H&SC, Other                              | 25                 | 37                 | 28                 | 30                 | +5                                 | +18.5%                               | -7                                 | -18.6%                               | +2                                 | 39                 |
| Health & Social Care Professionals       | 581                | 666                | 682                | 693                | +112                               | +19.3%                               | +27                                | +4.0%                                | +11                                | 794                |
| Management (VIII & above)                | 52                 | 72                 | 74                 | 74                 | +22                                | +41.3%                               | +2                                 | +2.2%                                | +0                                 | 75                 |
| Administrative/ Supervisory (V to VII)   | 272                | 358                | 428                | 437                | +165                               | +60.8%                               | +79                                | +21.9%                               | +9                                 | 459                |
| Clerical (III & IV)                      | 420                | 430                | 464                | 459                | +39                                | +9.2%                                | +29                                | +6.6%                                | -5                                 | 538                |
| Management & Administrative              | 744                | 861                | 966                | 970                | +225                               | +30.3%                               | +109                               | +12.6%                               | +4                                 | 1,072              |
| Support                                  | 195                | 211                | 232                | 231                | +35                                | +18.2%                               | +20                                | +9.3%                                | -1                                 | 259                |
| Maintenance/ Technical                   | 15                 | 14                 | 13                 | 13                 | -2                                 | -15.3%                               | -2                                 | -11.9%                               | +0                                 | 13                 |
| General Support                          | 210                | 225                | 245                | 243                | +33                                | +15.8%                               | +18                                | +7.9%                                | -1                                 | 272                |
| Health Care Assistants                   | 165                | 181                | 203                | 203                | +38                                | +22.9%                               | +22                                | +11.9%                               | -0                                 | 233                |
| Care, other                              | 14                 | 10                 | 9                  | 10                 | -4                                 | -30.1%                               | -0                                 | -3.4%                                | +0                                 | 13                 |
| Patient & Client Care                    | 179                | 191                | 212                | 212                | +34                                | +18.7%                               | +21                                | +11.1%                               | +0                                 | 246                |