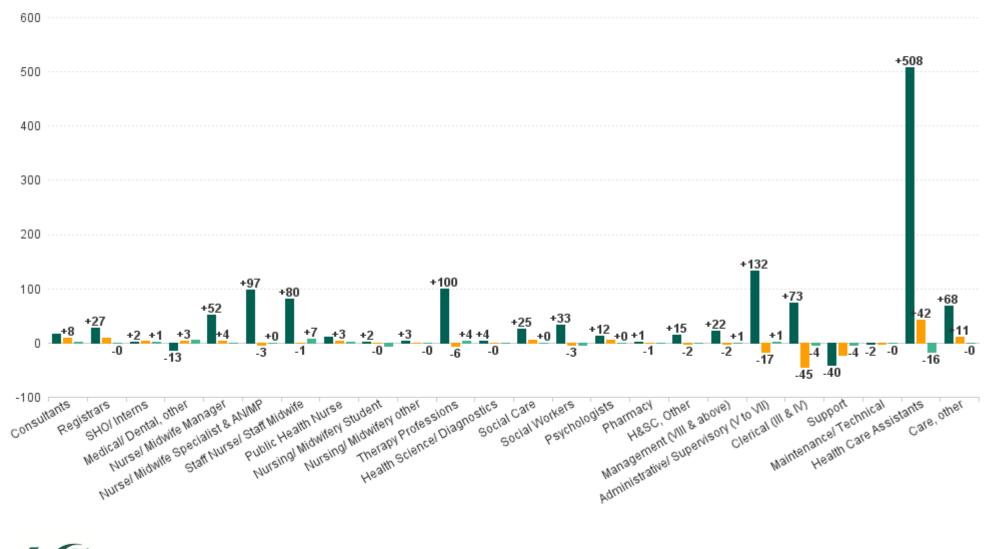

## Employment Report : DEC 2024

| Employment by Staff Group DEC 2024       | WTE<br>DEC<br>2019 | WTE<br>DEC<br>2022 | WTE<br>DEC<br>2023(1) | WTE<br>NOV<br>2024 | WTE<br>DEC<br>2024 | WTE<br>Change<br>2023 | WTE<br>Change<br>2024 | WTE<br>Change<br>NOV 2024 | WTE<br>Change<br>Dec 2022<br>to DEC<br>2024 | WTE<br>Change<br>Dec 2019<br>to DEC<br>2024 | % WTE<br>Change<br>Dec 2022<br>to DEC<br>2024 | No.<br>DEC<br>2024 |
|------------------------------------------|--------------------|--------------------|-----------------------|--------------------|--------------------|-----------------------|-----------------------|---------------------------|---------------------------------------------|---------------------------------------------|-----------------------------------------------|--------------------|
| Overall                                  | 5,468              | 6,398              | 6,707                 | 6,708              | 6,697              | +309                  | -10                   | -11                       | +299                                        | +1,229                                      | +4.7%                                         | 7,583              |
| Consultants                              | 34                 | 39                 | 42                    | 50                 | 51                 | +4                    | +8                    | +1                        | +12                                         | +17                                         | +30.8%                                        | 53                 |
| Registrars                               | 65                 | 77                 | 83                    | 93                 | 93                 | +7                    | +9                    | 0                         | +16                                         | +27                                         | +20.5%                                        | 97                 |
| SHO/ Interns                             | 26                 | 22                 | 25                    | 28                 | 29                 | +3                    | +3                    | +1                        | +7                                          | +2                                          | +30.9%                                        | 29                 |
| Medical/ Dental, other                   | 80                 | 72                 | 64                    | 61                 | 67                 | -8                    | +3                    | +6                        | -5                                          | -13                                         | -6.6%                                         | 102                |
| Medical & Dental                         | 205                | 209                | 215                   | 231                | 239                | +5                    | +24                   | +8                        | +30                                         | +34                                         | +14.2%                                        | 281                |
| Nurse/ Midwife Manager                   | 350                | 375                | 397                   | 401                | 401                | +22                   | +4                    | +0                        | +27                                         | +52                                         | +7.1%                                         | 421                |
| Nurse/ Midwife Specialist & AN/MP        | 102                | 170                | 202                   | 199                | 199                | +32                   | -3                    | +0                        | +29                                         | +97                                         | +17.1%                                        | 210                |
| Staff Nurse/ Staff Midwife               | 1,014              | 1,086              | 1,095                 | 1,087              | 1,094              | +9                    | -1                    | +7                        | +9                                          | +80                                         | +0.8%                                         | 1,224              |
| Public Health Nurse                      | 156                | 152                | 163                   | 164                | 166                | +11                   | +3                    | +2                        | +14                                         | +10                                         | +9.2%                                         | 190                |
| Nursing/ Midwifery awaiting registration | 11                 | 3                  | 9                     | 7                  | 6                  | +6                    | -2.6                  | -1                        | +3                                          | -5                                          | +114.8%                                       | 7                  |
| Post-registration Nurse/ Midwife Student | 7                  | 10                 | 10                    | 13                 | 13                 | +0                    | 3                     | +0                        | +3                                          | +6                                          | +35.7%                                        | 13                 |
| Pre-registration Nurse/ Midwife Intern   | 3                  | 8                  | 5                     | 10                 | 4                  | -3                    | -0.73                 | -6                        | -4                                          | +1                                          | -50.2%                                        | 6                  |
| Nursing/ Midwifery Student               | 21                 | 21                 | 24                    | 30                 | 23                 | +3                    | 0                     | -6                        | +3                                          | +2                                          | +13.7%                                        | 26                 |
| Nursing/ Midwifery other                 | 6                  | 8                  | 8                     | 9                  | 9                  | 0                     | +0                    | 0                         | +0                                          | +3                                          | +5.3%                                         | 9                  |
| Nursing & Midwifery                      | 1,648              | 1,811              | 1,889                 | 1,890              | 1,893              | +78                   | +4                    | +3                        | +82                                         | +244                                        | +4.5%                                         | 2,080              |
| Therapy Professions                      | 316                | 405                | 422                   | 412                | 417                | +17                   | -6                    | +4                        | +11                                         | +100                                        | +2.8%                                         | 478                |
| Health Science/ Diagnostics              | 7                  | 9                  | 11                    | 11                 | 11                 | +2                    | 0                     | +0                        | +1                                          | +4                                          | +15.8%                                        | 12                 |
| Social Care                              | 11                 | 21                 | 32                    | 36                 | 37                 | +11                   | +5                    | +0                        | +16                                         | +25                                         | +78.6%                                        | 39                 |
| Pharmacy                                 | 2                  | 3                  | 4                     | 3                  | 3                  | +1                    | -1                    | +0                        | +0                                          | +1                                          | +4.3%                                         | 3                  |
| Psychologists                            | 60                 | 64                 | 67                    | 72                 | 72                 | +3                    | +5                    | +0                        | +8                                          | +12                                         | +13.1%                                        | 80                 |
| Social Workers                           | 85                 | 107                | 121                   | 120                | 117                | +14                   | -3                    | -3                        | +11                                         | +33                                         | +9.8%                                         | 127                |
| H&SC, Other                              | 32                 | 47                 | 49                    | 48                 | 47                 | +3                    | -2                    | -1                        | +0                                          | +15                                         | +1.0%                                         | 59                 |
| Health & Social Care Professionals       | 513                | 655                | 706                   | 702                | 703                | +51                   | -3                    | +1                        | +48                                         | +190                                        | +7.4%                                         | 798                |
| Management (VIII & above)                | 60                 | 81                 | 84                    | 81                 | 81                 | +3                    | -2                    | +1                        | +1                                          | +22                                         | +0.8%                                         | 83                 |
| Administrative/ Supervisory (V to VII)   | 135                | 243                | 284                   | 267                | 268                | +41                   | -17                   | +1                        | +25                                         | +132                                        | +10.2%                                        | 280                |
| Clerical (III & IV)                      | 456                | 554                | 573                   | 533                | 529                | +20                   | -45                   | -4                        | -25                                         | +73                                         | -4.5%                                         | 605                |
| Management & Administrative              | 651                | 877                | 941                   | 880                | 878                | +64                   | -64                   | -2                        | +0                                          | +227                                        | +0.1%                                         | 968                |
| Support                                  | 306                | 283                | 288                   | 269                | 265                | +5                    | -23                   | -4                        | -17                                         | -40                                         | -6.2%                                         | 332                |
| Maintenance/ Technical                   | 36                 | 37                 | 35                    | 34                 | 33                 | -2                    | -1                    | 0                         | -3                                          | -2                                          | -8.8%                                         | 34                 |
| General Support                          | 342                | 320                | 323                   | 303                | 299                | +4                    | -24                   | -4                        | -21                                         | -43                                         | -6.5%                                         | 366                |
| Health Care Assistants                   | 1,979              | 2,356              | 2,445                 | 2,503              | 2,487              | +89                   | +42                   | -16                       | +130                                        | +508                                        | +5.5%                                         | 2,871              |
| Care, other                              | 131                | 170                | 188                   | 199                | 199                | +19                   | +11                   | 0                         | +29                                         | +68                                         | +17.4%                                        | 219                |
| Patient & Client Care                    | 2,110              | 2,526              | 2,633                 | 2,702              | 2,686              | +108                  | +52                   | -16                       | +160                                        | +576                                        | +6.3%                                         | 3,090              |

#### Health Service Executive

| HSE&S38 DEC 2024                         | WTE<br>DEC<br>2019 | WTE<br>DEC<br>2022 | WTE<br>DEC<br>2023(1) | WTE<br>NOV<br>2024 | WTE<br>DEC<br>2024 | WTE<br>Change<br>2023 | WTE<br>Change<br>2024 | WTE<br>Change<br>NOV<br>2024 | WTE<br>Change<br>Dec<br>2022 to<br>DEC<br>2024 | WTE<br>Change<br>Dec<br>2019 to<br>DEC<br>2024 | % WTE<br>Change<br>Dec<br>2022 to<br>DEC<br>2024 | No.<br>DEC<br>2024 |
|------------------------------------------|--------------------|--------------------|-----------------------|--------------------|--------------------|-----------------------|-----------------------|------------------------------|------------------------------------------------|------------------------------------------------|--------------------------------------------------|--------------------|
| Total Health Service Executive           | 5,468              | 6,398              | 6,707                 | 6,708              | 6,697              | +309                  | -10                   | -11                          | +299                                           | +1,229                                         | +4.7%                                            | 7,583              |
| Consultants                              | 34                 | 39                 | 42                    | 50                 | 51                 | +4                    | +8                    | +1                           | +12                                            | +17                                            | +30.8%                                           | 53                 |
| Registrars                               | 65                 | 77                 | 83                    | 93                 | 93                 | +7                    | +9                    | -0                           | +16                                            | +27                                            | +20.5%                                           | 97                 |
| SHO/ Interns                             | 26                 | 22                 | 25                    | 28                 | 29                 | +3                    | +3                    | +1                           | +7                                             | +2                                             | +30.9%                                           | 29                 |
| Medical/ Dental, other                   | 80                 | 72                 | 64                    | 61                 | 67                 | -8                    | +3                    | +6                           | -5                                             | -13                                            | -6.6%                                            | 102                |
| Medical & Dental                         | 205                | 209                | 215                   | 231                | 239                | +5                    | +24                   | +8                           | +30                                            | +34                                            | +14.2%                                           | 281                |
| Nurse/ Midwife Manager                   | 350                | 375                | 397                   | 401                | 401                | +22                   | +4                    | +0                           | +27                                            | +52                                            | +7.1%                                            | 421                |
| Nurse/ Midwife Specialist & AN/MP        | 102                | 170                | 202                   | 199                | 199                | +32                   | -3                    | +0                           | +29                                            | +97                                            | +17.1%                                           | 210                |
| Staff Nurse/ Staff Midwife               | 1,014              | 1,086              | 1,095                 | 1,087              | 1,094              | +9                    | -1                    | +7                           | +9                                             | +80                                            | +0.8%                                            | 1,224              |
| Public Health Nurse                      | 156                | 152                | 163                   | 164                | 166                | +11                   | +3                    | +2                           | +14                                            | +10                                            | +9.2%                                            | 190                |
| Nursing/ Midwifery awaiting registration | 11                 | 3                  | 9                     | 7                  | 6                  | +6                    | -3                    | -1                           | +3                                             | -5                                             | 1.15                                             | 7                  |
| Post-registration Nurse/ Midwife Student | 7                  | 10                 | 10                    | 13                 | 13                 | +0                    | +3                    | +0                           | +3                                             | +6                                             | 0.36                                             | 13                 |
| Pre-registration Nurse/ Midwife Intern   | 3                  | 8                  | 5                     | 10                 | 4                  | -3                    | -1                    | -6                           | -4                                             | +1                                             | -0.5                                             | 6                  |
| Nursing/ Midwifery Student               | 21                 | 21                 | 24                    | 30                 | 23                 | +3                    | -0                    | -6                           | +3                                             | +2                                             | +13.7%                                           | 26                 |
| Nursing/ Midwifery other                 | 6                  | 8                  | 8                     | 9                  | 9                  | -0                    | +0                    | -0                           | +0                                             | +3                                             | +5.3%                                            | 9                  |
| Nursing & Midwifery                      | 1,648              | 1,811              | 1,889                 | 1,890              | 1,893              | +78                   | +4                    | +3                           | +82                                            | +244                                           | +4.5%                                            | 2,080              |
| Dietitians                               | 17                 | 32                 | 38                    | 43                 | 43                 | +6                    | +5                    | +0                           | +11                                            | +26                                            | 0.34                                             | 47                 |
| Occupational Therapists                  | 128                | 156                | 154                   | 147                | 147                | -2                    | -7                    | +0                           | -9                                             | +19                                            | -0.05                                            | 168                |
| Orthoptists                              | 3                  | 4                  | 4                     | 3                  | 3                  | -0                    | -1                    | +0                           | -1                                             | +0                                             | -0.23                                            | 5                  |
| Physiotherapists                         | 90                 | 118                | 127                   | 129                | 132                | +10                   | +5                    | +4                           | +15                                            | +42                                            | 0.13                                             | 154                |
| Podiatrists & Chiropodists               | 9                  | 21                 | 20                    | 19                 | 19                 | -1                    | -2                    | -0                           | -3                                             | +10                                            | -0.12                                            | 22                 |
| Speech & Language Therapists             | 69                 | 75                 | 79                    | 71                 | 72                 | +4                    | -7                    | +1                           | -3                                             | +3                                             | -0.04                                            | 82                 |
| Therapy Professions                      | 316                | 405                | 422                   | 412                | 417                | +17                   | -6                    | +4                           | +11                                            | +100                                           | +2.8%                                            | 478                |
| Health Science/ Diagnostics              | 7                  | 9                  | 11                    | 11                 | 11                 | +2                    | -0                    | +0                           | +1                                             | +4                                             | +15.8%                                           | 12                 |
| Social Care                              | 11                 | 21                 | 32                    | 36                 | 37                 | +11                   | +5                    | +0                           | +16                                            | +25                                            | +78.6%                                           | 39                 |
| Pharmacy                                 | 2                  | 3                  | 4                     | 3                  | 3                  | +1                    | -1                    | +0                           | +0                                             | +1                                             | +4.3%                                            | 3                  |
| Psychologists                            | 60                 | 64                 | 67                    | 72                 | 72                 | +3                    | +5                    | +0                           | +8                                             | +12                                            | +13.1%                                           | 80                 |
| Social Workers                           | 85                 | 107                | 121                   | 120                | 117                | +14                   | -3                    | -3                           | +11                                            | +33                                            | +9.8%                                            | 127                |
| H&SC, Other                              | 32                 | 47                 | 49                    | 48                 | 47                 | +3                    | -2                    | -1                           | +0                                             | +15                                            | +1.0%                                            | 59                 |
| Health & Social Care Professionals       | 513                | 655                | 706                   | 702                | 703                | +51                   | -3                    | +1                           | +48                                            | +190                                           | +7.4%                                            | 798                |
| Management (VIII & above)                | 60                 | 81                 | 84                    | 81                 | 81                 | +3                    | -2                    | +1                           | +1                                             | +22                                            | +0.8%                                            | 83                 |
| Administrative/ Supervisory (V to VII)   | 135                | 243                | 284                   | 267                | 268                | +41                   | -17                   | +1                           | +25                                            | +132                                           | +10.2%                                           | 280                |
| Clerical (III & IV)                      | 456                | 554                | 573                   | 533                | 529                | +20                   | -45                   | -4                           | -25                                            | +73                                            | -4.5%                                            | 605                |
| Management & Administrative              | 651                | 877                | 941                   | 880                | 878                | +64                   | -64                   | -2                           | +0                                             | +227                                           | +0.1%                                            | 968                |
| Support                                  | 306                | 283                | 288                   | 269                | 265                | +5                    | -23                   | -4                           | -17                                            | -40                                            | -6.2%                                            | 332                |
| Maintenance/ Technical                   | 36                 | 37                 | 35                    | 34                 | 33                 | -2                    | -1                    | -0                           | -3                                             | -2                                             | -8.8%                                            | 34                 |
| General Support                          | 342                | 320                | 323                   | 303                | 299                | +4                    | -24                   | -4                           | -21                                            | -43                                            | -6.5%                                            | 366                |
| Health Care Assistants                   | 1,979              | 2,356              | 2,445                 | 2,503              | 2,487              | +89                   | +42                   | -16                          | +130                                           | +508                                           | +5.5%                                            | 2,871              |
| Care, other                              | 131                | 170                | 188                   | 199                | 199                | +19                   | +11                   | -0                           | +29                                            | +68                                            | +17.4%                                           | 2,071              |
| Patient & Client Care                    | 2,110              | 2,526              | 2,633                 | 2,702              | 2,686              | +108                  | +52                   | -16                          | +160                                           | +576                                           | +6.3%                                            | 3,090              |