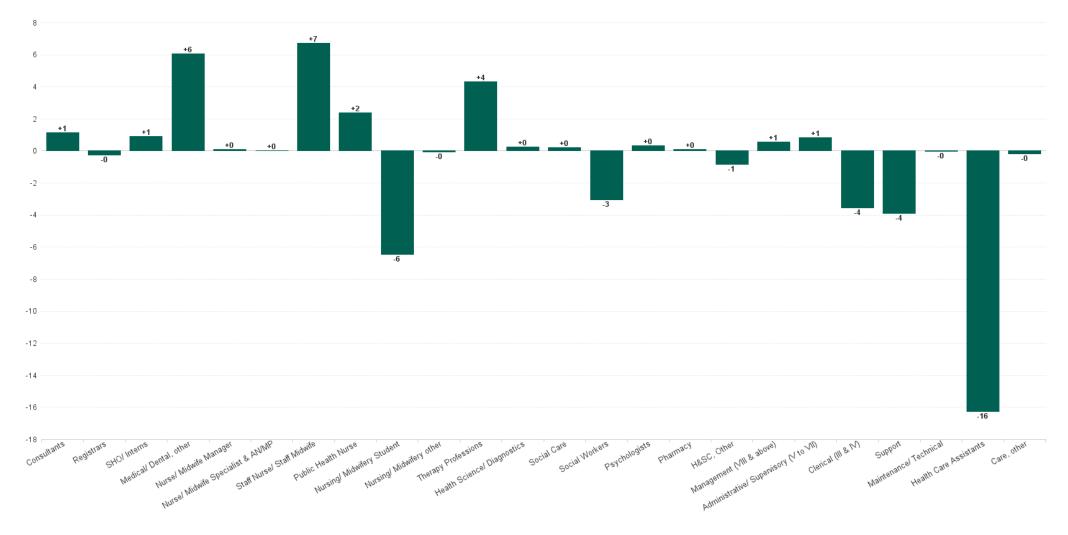

## Employment Report : DEC 2024

| Employment by Staff Group DEC 2024       | WTE<br>DEC<br>2019 | WTE<br>DEC<br>2022 | WTE<br>DEC<br>2023(1) | WTE<br>NOV<br>2024 | WTE<br>DEC<br>2024 | WTE<br>Change<br>2023 | WTE<br>Change<br>2024 | WTE<br>Change<br>NOV 2024 | WTE<br>Change<br>Dec 2022<br>to DEC<br>2024 | WTE<br>Change<br>Dec 2019<br>to DEC<br>2024 | % WTE<br>Change<br>Dec 2022<br>to DEC<br>2024 | No.<br>DEC<br>2024 |
|------------------------------------------|--------------------|--------------------|-----------------------|--------------------|--------------------|-----------------------|-----------------------|---------------------------|---------------------------------------------|---------------------------------------------|-----------------------------------------------|--------------------|
| Overall                                  | 5,468              | 6,398              | 6,707                 | 6,708              | 6,697              | +309                  | -10                   | -11                       | +299                                        | +1,229                                      | +4.7%                                         | 7,583              |
| Consultants                              | 34                 | 39                 | 42                    | 50                 | 51                 | +4                    | +8                    | +1                        | +12                                         | +17                                         | +30.8%                                        | 53                 |
| Registrars                               | 65                 | 77                 | 83                    | 93                 | 93                 | +7                    | +9                    | 0                         | +16                                         | +27                                         | +20.5%                                        | 97                 |
| SHO/ Interns                             | 26                 | 22                 | 25                    | 28                 | 29                 | +3                    | +3                    | +1                        | +7                                          | +2                                          | +30.9%                                        | 29                 |
| Medical/ Dental, other                   | 80                 | 72                 | 64                    | 61                 | 67                 | -8                    | +3                    | +6                        | -5                                          | -13                                         | -6.6%                                         | 102                |
| Medical & Dental                         | 205                | 209                | 215                   | 231                | 239                | +5                    | +24                   | +8                        | +30                                         | +34                                         | +14.2%                                        | 281                |
| Nurse/ Midwife Manager                   | 350                | 375                | 397                   | 401                | 401                | +22                   | +4                    | +0                        | +27                                         | +52                                         | +7.1%                                         | 421                |
| Nurse/ Midwife Specialist & AN/MP        | 102                | 170                | 202                   | 199                | 199                | +32                   | -3                    | +0                        | +29                                         | +97                                         | +17.1%                                        | 210                |
| Staff Nurse/ Staff Midwife               | 1,014              | 1,086              | 1,095                 | 1,087              | 1,094              | +9                    | -1                    | +7                        | +9                                          | +80                                         | +0.8%                                         | 1,224              |
| Public Health Nurse                      | 156                | 152                | 163                   | 164                | 166                | +11                   | +3                    | +2                        | +14                                         | +10                                         | +9.2%                                         | 190                |
| Nursing/ Midwifery awaiting registration | 11                 | 3                  | 9                     | 7                  | 6                  | +6                    | -2.6                  | -1                        | +3                                          | -5                                          | +114.8%                                       | 7                  |
| Post-registration Nurse/ Midwife Student | 7                  | 10                 | 10                    | 13                 | 13                 | +0                    | 3                     | +0                        | +3                                          | +6                                          | +35.7%                                        | 13                 |
| Pre-registration Nurse/ Midwife Intern   | 3                  | 8                  | 5                     | 10                 | 4                  | -3                    | -0.73                 | -6                        | -4                                          | +1                                          | -50.2%                                        | 6                  |
| Nursing/ Midwifery Student               | 21                 | 21                 | 24                    | 30                 | 23                 | +3                    | 0                     | -6                        | +3                                          | +2                                          | +13.7%                                        | 26                 |
| Nursing/ Midwifery other                 | 6                  | 8                  | 8                     | 9                  | 9                  | 0                     | +0                    | 0                         | +0                                          | +3                                          | +5.3%                                         | 9                  |
| Nursing & Midwifery                      | 1,648              | 1,811              | 1,889                 | 1,890              | 1,893              | +78                   | +4                    | +3                        | +82                                         | +244                                        | +4.5%                                         | 2,080              |
| Therapy Professions                      | 316                | 405                | 422                   | 412                | 417                | +17                   | -6                    | +4                        | +11                                         | +100                                        | +2.8%                                         | 478                |
| Health Science/ Diagnostics              | 7                  | 9                  | 11                    | 11                 | 11                 | +2                    | 0                     | +0                        | +1                                          | +4                                          | +15.8%                                        | 12                 |
| Social Care                              | 11                 | 21                 | 32                    | 36                 | 37                 | +11                   | +5                    | +0                        | +16                                         | +25                                         | +78.6%                                        | 39                 |
| Pharmacy                                 | 2                  | 3                  | 4                     | 3                  | 3                  | +1                    | -1                    | +0                        | +0                                          | +1                                          | +4.3%                                         | 3                  |
| Psychologists                            | 60                 | 64                 | 67                    | 72                 | 72                 | +3                    | +5                    | +0                        | +8                                          | +12                                         | +13.1%                                        | 80                 |
| Social Workers                           | 85                 | 107                | 121                   | 120                | 117                | +14                   | -3                    | -3                        | +11                                         | +33                                         | +9.8%                                         | 127                |
| H&SC, Other                              | 32                 | 47                 | 49                    | 48                 | 47                 | +3                    | -2                    | -1                        | +0                                          | +15                                         | +1.0%                                         | 59                 |
| Health & Social Care Professionals       | 513                | 655                | 706                   | 702                | 703                | +51                   | -3                    | +1                        | +48                                         | +190                                        | +7.4%                                         | 798                |
| Management (VIII & above)                | 60                 | 81                 | 84                    | 81                 | 81                 | +3                    | -2                    | +1                        | +1                                          | +22                                         | +0.8%                                         | 83                 |
| Administrative/ Supervisory (V to VII)   | 135                | 243                | 284                   | 267                | 268                | +41                   | -17                   | +1                        | +25                                         | +132                                        | +10.2%                                        | 280                |
| Clerical (III & IV)                      | 456                | 554                | 573                   | 533                | 529                | +20                   | -45                   | -4                        | -25                                         | +73                                         | -4.5%                                         | 605                |
| Management & Administrative              | 651                | 877                | 941                   | 880                | 878                | +64                   | -64                   | -2                        | +0                                          | +227                                        | +0.1%                                         | 968                |
| Support                                  | 306                | 283                | 288                   | 269                | 265                | +5                    | -23                   | -4                        | -17                                         | -40                                         | -6.2%                                         | 332                |
| Maintenance/ Technical                   | 36                 | 37                 | 35                    | 34                 | 33                 | -2                    | -1                    | 0                         | -3                                          | -2                                          | -8.8%                                         | 34                 |
| General Support                          | 342                | 320                | 323                   | 303                | 299                | +4                    | -24                   | -4                        | -21                                         | -43                                         | -6.5%                                         | 366                |
| Health Care Assistants                   | 1,979              | 2,356              | 2,445                 | 2,503              | 2,487              | +89                   | +42                   | -16                       | +130                                        | +508                                        | +5.5%                                         | 2,871              |
| Care, other                              | 131                | 170                | 188                   | 199                | 199                | +19                   | +11                   | 0                         | +29                                         | +68                                         | +17.4%                                        | 219                |
| Patient & Client Care                    | 2,110              | 2,526              | 2,633                 | 2,702              | 2,686              | +108                  | +52                   | -16                       | +160                                        | +576                                        | +6.3%                                         | 3,090              |

#### Health Service Executive

| HSE&S38 DEC 2024                         | WTE<br>DEC<br>2019 | WTE<br>DEC<br>2022 | WTE<br>DEC<br>2023(1) | WTE<br>NOV<br>2024 | WTE<br>DEC<br>2024 | WTE<br>Change<br>2023 | WTE<br>Change<br>2024 | WTE<br>Change<br>NOV<br>2024 | WTE<br>Change<br>Dec<br>2022 to<br>DEC<br>2024 | WTE<br>Change<br>Dec<br>2019 to<br>DEC<br>2024 | % WTE<br>Change<br>Dec<br>2022 to<br>DEC<br>2024 | No.<br>DEC<br>2024 |
|------------------------------------------|--------------------|--------------------|-----------------------|--------------------|--------------------|-----------------------|-----------------------|------------------------------|------------------------------------------------|------------------------------------------------|--------------------------------------------------|--------------------|
| Total Health Service Executive           | 5,468              | 6,398              | 6,707                 | 6,708              | 6,697              | +309                  | -10                   | -11                          | +299                                           | +1,229                                         | +4.7%                                            | 7,583              |
| Consultants                              | 34                 | 39                 | 42                    | 50                 | 51                 | +4                    | +8                    | +1                           | +12                                            | +17                                            | +30.8%                                           | 53                 |
| Registrars                               | 65                 | 77                 | 83                    | 93                 | 93                 | +7                    | +9                    | -0                           | +16                                            | +27                                            | +20.5%                                           | 97                 |
| SHO/ Interns                             | 26                 | 22                 | 25                    | 28                 | 29                 | +3                    | +3                    | +1                           | +7                                             | +2                                             | +30.9%                                           | 29                 |
| Medical/ Dental, other                   | 80                 | 72                 | 64                    | 61                 | 67                 | -8                    | +3                    | +6                           | -5                                             | -13                                            | -6.6%                                            | 102                |
| Medical & Dental                         | 205                | 209                | 215                   | 231                | 239                | +5                    | +24                   | +8                           | +30                                            | +34                                            | +14.2%                                           | 281                |
| Nurse/ Midwife Manager                   | 350                | 375                | 397                   | 401                | 401                | +22                   | +4                    | +0                           | +27                                            | +52                                            | +7.1%                                            | 421                |
| Nurse/ Midwife Specialist & AN/MP        | 102                | 170                | 202                   | 199                | 199                | +32                   | -3                    | +0                           | +29                                            | +97                                            | +17.1%                                           | 210                |
| Staff Nurse/ Staff Midwife               | 1,014              | 1,086              | 1,095                 | 1,087              | 1,094              | +9                    | -1                    | +7                           | +9                                             | +80                                            | +0.8%                                            | 1,224              |
| Public Health Nurse                      | 156                | 152                | 163                   | 164                | 166                | +11                   | +3                    | +2                           | +14                                            | +10                                            | +9.2%                                            | 190                |
| Nursing/ Midwifery awaiting registration | 11                 | 3                  | 9                     | 7                  | 6                  | +6                    | -3                    | -1                           | +3                                             | -5                                             | 1.15                                             | 7                  |
| Post-registration Nurse/ Midwife Student | 7                  | 10                 | 10                    | 13                 | 13                 | +0                    | +3                    | +0                           | +3                                             | +6                                             | 0.36                                             | 13                 |
| Pre-registration Nurse/ Midwife Intern   | 3                  | 8                  | 5                     | 10                 | 4                  | -3                    | -1                    | -6                           | -4                                             | +1                                             | -0.5                                             | 6                  |
| Nursing/ Midwifery Student               | 21                 | 21                 | 24                    | 30                 | 23                 | +3                    | -0                    | -6                           | +3                                             | +2                                             | +13.7%                                           | 26                 |
| Nursing/ Midwifery other                 | 6                  | 8                  | 8                     | 9                  | 9                  | -0                    | +0                    | -0                           | +0                                             | +3                                             | +5.3%                                            | 9                  |
| Nursing & Midwifery                      | 1,648              | 1,811              | 1,889                 | 1,890              | 1,893              | +78                   | +4                    | +3                           | +82                                            | +244                                           | +4.5%                                            | 2,080              |
| Dietitians                               | 17                 | 32                 | 38                    | 43                 | 43                 | +6                    | +5                    | +0                           | +11                                            | +26                                            | 0.34                                             | 47                 |
| Occupational Therapists                  | 128                | 156                | 154                   | 147                | 147                | -2                    | -7                    | +0                           | -9                                             | +19                                            | -0.05                                            | 168                |
| Orthoptists                              | 3                  | 4                  | 4                     | 3                  | 3                  | -0                    | -1                    | +0                           | -1                                             | +0                                             | -0.23                                            | 5                  |
| Physiotherapists                         | 90                 | 118                | 127                   | 129                | 132                | +10                   | +5                    | +4                           | +15                                            | +42                                            | 0.13                                             | 154                |
| Podiatrists & Chiropodists               | 9                  | 21                 | 20                    | 19                 | 19                 | -1                    | -2                    | -0                           | -3                                             | +10                                            | -0.12                                            | 22                 |
| Speech & Language Therapists             | 69                 | 75                 | 79                    | 71                 | 72                 | +4                    | -7                    | +1                           | -3                                             | +3                                             | -0.04                                            | 82                 |
| Therapy Professions                      | 316                | 405                | 422                   | 412                | 417                | +17                   | -6                    | +4                           | +11                                            | +100                                           | +2.8%                                            | 478                |
| Health Science/ Diagnostics              | 7                  | 9                  | 11                    | 11                 | 11                 | +2                    | -0                    | +0                           | +1                                             | +4                                             | +15.8%                                           | 12                 |
| Social Care                              | 11                 | 21                 | 32                    | 36                 | 37                 | +11                   | +5                    | +0                           | +16                                            | +25                                            | +78.6%                                           | 39                 |
| Pharmacy                                 | 2                  | 3                  | 4                     | 3                  | 3                  | +1                    | -1                    | +0                           | +0                                             | +1                                             | +4.3%                                            | 3                  |
| Psychologists                            | 60                 | 64                 | 67                    | 72                 | 72                 | +3                    | +5                    | +0                           | +8                                             | +12                                            | +13.1%                                           | 80                 |
| Social Workers                           | 85                 | 107                | 121                   | 120                | 117                | +14                   | -3                    | -3                           | +11                                            | +33                                            | +9.8%                                            | 127                |
| H&SC, Other                              | 32                 | 47                 | 49                    | 48                 | 47                 | +3                    | -2                    | -1                           | +0                                             | +15                                            | +1.0%                                            | 59                 |
| Health & Social Care Professionals       | 513                | 655                | 706                   | 702                | 703                | +51                   | -3                    | +1                           | +48                                            | +190                                           | +7.4%                                            | 798                |
| Management (VIII & above)                | 60                 | 81                 | 84                    | 81                 | 81                 | +3                    | -2                    | +1                           | +1                                             | +22                                            | +0.8%                                            | 83                 |
| Administrative/ Supervisory (V to VII)   | 135                | 243                | 284                   | 267                | 268                | +41                   | -17                   | +1                           | +25                                            | +132                                           | +10.2%                                           | 280                |
| Clerical (III & IV)                      | 456                | 554                | 573                   | 533                | 529                | +20                   | -45                   | -4                           | -25                                            | +73                                            | -4.5%                                            | 605                |
| Management & Administrative              | 651                | 877                | 941                   | 880                | 878                | +64                   | -64                   | -2                           | +0                                             | +227                                           | +0.1%                                            | 968                |
| Support                                  | 306                | 283                | 288                   | 269                | 265                | +5                    | -23                   | -4                           | -17                                            | -40                                            | -6.2%                                            | 332                |
| Maintenance/ Technical                   | 36                 | 37                 | 35                    | 34                 | 33                 | -2                    | -1                    | -0                           | -3                                             | -2                                             | -8.8%                                            | 34                 |
| General Support                          | 342                | 320                | 323                   | 303                | 299                | +4                    | -24                   | -4                           | -21                                            | -43                                            | -6.5%                                            | 366                |
| Health Care Assistants                   | 1,979              | 2,356              | 2,445                 | 2,503              | 2,487              | +89                   | +42                   | -16                          | +130                                           | +508                                           | +5.5%                                            | 2,871              |
| Care, other                              | 131                | 170                | 188                   | 199                | 199                | +19                   | +11                   | -0                           | +29                                            | +68                                            | +17.4%                                           | 2,071              |
| Patient & Client Care                    | 2,110              | 2,526              | 2,633                 | 2,702              | 2,686              | +108                  | +52                   | -16                          | +160                                           | +576                                           | +6.3%                                            | 3,090              |