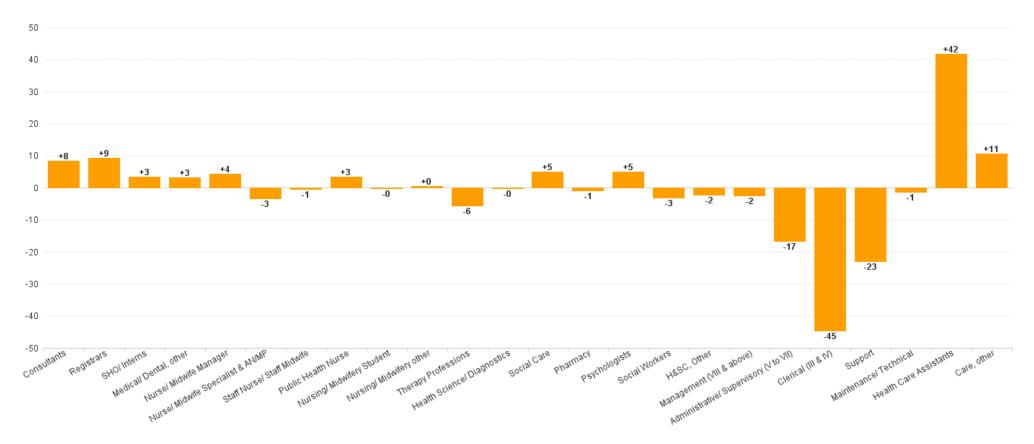

## WTE Change by Staff Category

■ WTE change since DEC 2019 ■ WTE change since DEC 2023 ■ WTE change since NOV 2024

ŀĿ

## Employment Report : DEC 2024

| Employment by Staff Group DEC 2024       | WTE<br>DEC<br>2019 | WTE<br>DEC<br>2022 | WTE<br>DEC<br>2023(1) | WTE<br>NOV<br>2024 | WTE<br>DEC<br>2024 | WTE<br>Change<br>2023 | WTE<br>Change<br>2024 | WTE<br>Change<br>NOV 2024 | WTE<br>Change<br>Dec 2022<br>to DEC<br>2024 | WTE<br>Change<br>Dec 2019<br>to DEC<br>2024 | % WTE<br>Change<br>Dec 2022<br>to DEC<br>2024 | No.<br>DEC<br>2024 |
|------------------------------------------|--------------------|--------------------|-----------------------|--------------------|--------------------|-----------------------|-----------------------|---------------------------|---------------------------------------------|---------------------------------------------|-----------------------------------------------|--------------------|
| Overall                                  | 5,468              | 6,398              | 6,707                 | 6,708              | 6,697              | +309                  | -10                   | -11                       | +299                                        | +1,229                                      | +4.7%                                         | 7,583              |
| Consultants                              | 34                 | 39                 | 42                    | 50                 | 51                 | +4                    | +8                    | +1                        | +12                                         | +17                                         | +30.8%                                        | 53                 |
| Registrars                               | 65                 | 77                 | 83                    | 93                 | 93                 | +7                    | +9                    | 0                         | +16                                         | +27                                         | +20.5%                                        | 97                 |
| SHO/ Interns                             | 26                 | 22                 | 25                    | 28                 | 29                 | +3                    | +3                    | +1                        | +7                                          | +2                                          | +30.9%                                        | 29                 |
| Medical/ Dental, other                   | 80                 | 72                 | 64                    | 61                 | 67                 | -8                    | +3                    | +6                        | -5                                          | -13                                         | -6.6%                                         | 102                |
| Medical & Dental                         | 205                | 209                | 215                   | 231                | 239                | +5                    | +24                   | +8                        | +30                                         | +34                                         | +14.2%                                        | 281                |
| Nurse/ Midwife Manager                   | 350                | 375                | 397                   | 401                | 401                | +22                   | +4                    | +0                        | +27                                         | +52                                         | +7.1%                                         | 421                |
| Nurse/ Midwife Specialist & AN/MP        | 102                | 170                | 202                   | 199                | 199                | +32                   | -3                    | +0                        | +29                                         | +97                                         | +17.1%                                        | 210                |
| Staff Nurse/ Staff Midwife               | 1,014              | 1,086              | 1,095                 | 1,087              | 1,094              | +9                    | -1                    | +7                        | +9                                          | +80                                         | +0.8%                                         | 1,224              |
| Public Health Nurse                      | 156                | 152                | 163                   | 164                | 166                | +11                   | +3                    | +2                        | +14                                         | +10                                         | +9.2%                                         | 190                |
| Nursing/ Midwifery awaiting registration | 11                 | 3                  | 9                     | 7                  | 6                  | +6                    | -2.6                  | -1                        | +3                                          | -5                                          | +114.8%                                       | 7                  |
| Post-registration Nurse/ Midwife Student | 7                  | 10                 | 10                    | 13                 | 13                 | +0                    | 3                     | +0                        | +3                                          | +6                                          | +35.7%                                        | 13                 |
| Pre-registration Nurse/ Midwife Intern   | 3                  | 8                  | 5                     | 10                 | 4                  | -3                    | -0.73                 | -6                        | -4                                          | +1                                          | -50.2%                                        | 6                  |
| Nursing/ Midwifery Student               | 21                 | 21                 | 24                    | 30                 | 23                 | +3                    | 0                     | -6                        | +3                                          | +2                                          | +13.7%                                        | 26                 |
| Nursing/ Midwifery other                 | 6                  | 8                  | 8                     | 9                  | 9                  | 0                     | +0                    | 0                         | +0                                          | +3                                          | +5.3%                                         | 9                  |
| Nursing & Midwifery                      | 1,648              | 1,811              | 1,889                 | 1,890              | 1,893              | +78                   | +4                    | +3                        | +82                                         | +244                                        | +4.5%                                         | 2,080              |
| Therapy Professions                      | 316                | 405                | 422                   | 412                | 417                | +17                   | -6                    | +4                        | +11                                         | +100                                        | +2.8%                                         | 478                |
| Health Science/ Diagnostics              | 7                  | 9                  | 11                    | 11                 | 11                 | +2                    | 0                     | +0                        | +1                                          | +4                                          | +15.8%                                        | 12                 |
| Social Care                              | 11                 | 21                 | 32                    | 36                 | 37                 | +11                   | +5                    | +0                        | +16                                         | +25                                         | +78.6%                                        | 39                 |
| Pharmacy                                 | 2                  | 3                  | 4                     | 3                  | 3                  | +1                    | -1                    | +0                        | +0                                          | +1                                          | +4.3%                                         | 3                  |
| Psychologists                            | 60                 | 64                 | 67                    | 72                 | 72                 | +3                    | +5                    | +0                        | +8                                          | +12                                         | +13.1%                                        | 80                 |
| Social Workers                           | 85                 | 107                | 121                   | 120                | 117                | +14                   | -3                    | -3                        | +11                                         | +33                                         | +9.8%                                         | 127                |
| H&SC, Other                              | 32                 | 47                 | 49                    | 48                 | 47                 | +3                    | -2                    | -1                        | +0                                          | +15                                         | +1.0%                                         | 59                 |
| Health & Social Care Professionals       | 513                | 655                | 706                   | 702                | 703                | +51                   | -3                    | +1                        | +48                                         | +190                                        | +7.4%                                         | 798                |
| Management (VIII & above)                | 60                 | 81                 | 84                    | 81                 | 81                 | +3                    | -2                    | +1                        | +1                                          | +22                                         | +0.8%                                         | 83                 |
| Administrative/ Supervisory (V to VII)   | 135                | 243                | 284                   | 267                | 268                | +41                   | -17                   | +1                        | +25                                         | +132                                        | +10.2%                                        | 280                |
| Clerical (III & IV)                      | 456                | 554                | 573                   | 533                | 529                | +20                   | -45                   | -4                        | -25                                         | +73                                         | -4.5%                                         | 605                |
| Management & Administrative              | 651                | 877                | 941                   | 880                | 878                | +64                   | -64                   | -2                        | +0                                          | +227                                        | +0.1%                                         | 968                |
| Support                                  | 306                | 283                | 288                   | 269                | 265                | +5                    | -23                   | -4                        | -17                                         | -40                                         | -6.2%                                         | 332                |
| Maintenance/ Technical                   | 36                 | 37                 | 35                    | 34                 | 33                 | -2                    | -1                    | 0                         | -3                                          | -2                                          | -8.8%                                         | 34                 |
| General Support                          | 342                | 320                | 323                   | 303                | 299                | +4                    | -24                   | -4                        | -21                                         | -43                                         | -6.5%                                         | 366                |
| Health Care Assistants                   | 1,979              | 2,356              | 2,445                 | 2,503              | 2,487              | +89                   | +42                   | -16                       | +130                                        | +508                                        | +5.5%                                         | 2,871              |
| Care, other                              | 131                | 170                | 188                   | 199                | 199                | +19                   | +11                   | 0                         | +29                                         | +68                                         | +17.4%                                        | 219                |
| Patient & Client Care                    | 2,110              | 2,526              | 2,633                 | 2,702              | 2,686              | +108                  | +52                   | -16                       | +160                                        | +576                                        | +6.3%                                         | 3,090              |