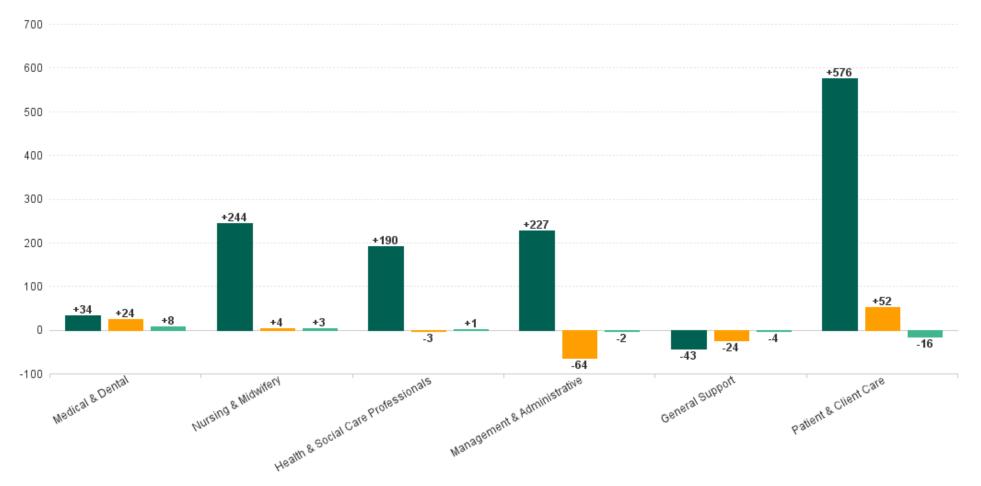

## Employment Report : DEC 2024

| Employment by Staff Group DEC 2024       | WTE<br>DEC<br>2019 | WTE<br>DEC<br>2022 | WTE<br>DEC<br>2023(1) | WTE<br>NOV<br>2024 | WTE<br>DEC<br>2024 | WTE<br>Change<br>2023 | WTE<br>Change<br>2024 | WTE<br>Change<br>NOV 2024 | WTE<br>Change<br>Dec 2022<br>to DEC<br>2024 | WTE<br>Change<br>Dec 2019<br>to DEC<br>2024 | % WTE<br>Change<br>Dec 2022<br>to DEC<br>2024 | No.<br>DEC<br>2024 |
|------------------------------------------|--------------------|--------------------|-----------------------|--------------------|--------------------|-----------------------|-----------------------|---------------------------|---------------------------------------------|---------------------------------------------|-----------------------------------------------|--------------------|
| Overall                                  | 5,468              | 6,398              | 6,707                 | 6,708              | 6,697              | +309                  | -10                   | -11                       | +299                                        | +1,229                                      | +4.7%                                         | 7,583              |
| Consultants                              | 34                 | 39                 | 42                    | 50                 | 51                 | +4                    | +8                    | +1                        | +12                                         | +17                                         | +30.8%                                        | 53                 |
| Registrars                               | 65                 | 77                 | 83                    | 93                 | 93                 | +7                    | +9                    | 0                         | +16                                         | +27                                         | +20.5%                                        | 97                 |
| SHO/ Interns                             | 26                 | 22                 | 25                    | 28                 | 29                 | +3                    | +3                    | +1                        | +7                                          | +2                                          | +30.9%                                        | 29                 |
| Medical/ Dental, other                   | 80                 | 72                 | 64                    | 61                 | 67                 | -8                    | +3                    | +6                        | -5                                          | -13                                         | -6.6%                                         | 102                |
| Medical & Dental                         | 205                | 209                | 215                   | 231                | 239                | +5                    | +24                   | +8                        | +30                                         | +34                                         | +14.2%                                        | 281                |
| Nurse/ Midwife Manager                   | 350                | 375                | 397                   | 401                | 401                | +22                   | +4                    | +0                        | +27                                         | +52                                         | +7.1%                                         | 421                |
| Nurse/ Midwife Specialist & AN/MP        | 102                | 170                | 202                   | 199                | 199                | +32                   | -3                    | +0                        | +29                                         | +97                                         | +17.1%                                        | 210                |
| Staff Nurse/ Staff Midwife               | 1,014              | 1,086              | 1,095                 | 1,087              | 1,094              | +9                    | -1                    | +7                        | +9                                          | +80                                         | +0.8%                                         | 1,224              |
| Public Health Nurse                      | 156                | 152                | 163                   | 164                | 166                | +11                   | +3                    | +2                        | +14                                         | +10                                         | +9.2%                                         | 190                |
| Nursing/ Midwifery awaiting registration | 11                 | 3                  | 9                     | 7                  | 6                  | +6                    | -2.6                  | -1                        | +3                                          | -5                                          | +114.8%                                       | 7                  |
| Post-registration Nurse/ Midwife Student | 7                  | 10                 | 10                    | 13                 | 13                 | +0                    | 3                     | +0                        | +3                                          | +6                                          | +35.7%                                        | 13                 |
| Pre-registration Nurse/ Midwife Intern   | 3                  | 8                  | 5                     | 10                 | 4                  | -3                    | -0.73                 | -6                        | -4                                          | +1                                          | -50.2%                                        | 6                  |
| Nursing/ Midwifery Student               | 21                 | 21                 | 24                    | 30                 | 23                 | +3                    | 0                     | -6                        | +3                                          | +2                                          | +13.7%                                        | 26                 |
| Nursing/ Midwifery other                 | 6                  | 8                  | 8                     | 9                  | 9                  | 0                     | +0                    | 0                         | +0                                          | +3                                          | +5.3%                                         | 9                  |
| Nursing & Midwifery                      | 1,648              | 1,811              | 1,889                 | 1,890              | 1,893              | +78                   | +4                    | +3                        | +82                                         | +244                                        | +4.5%                                         | 2,080              |
| Therapy Professions                      | 316                | 405                | 422                   | 412                | 417                | +17                   | -6                    | +4                        | +11                                         | +100                                        | +2.8%                                         | 478                |
| Health Science/ Diagnostics              | 7                  | 9                  | 11                    | 11                 | 11                 | +2                    | 0                     | +0                        | +1                                          | +4                                          | +15.8%                                        | 12                 |
| Social Care                              | 11                 | 21                 | 32                    | 36                 | 37                 | +11                   | +5                    | +0                        | +16                                         | +25                                         | +78.6%                                        | 39                 |
| Pharmacy                                 | 2                  | 3                  | 4                     | 3                  | 3                  | +1                    | -1                    | +0                        | +0                                          | +1                                          | +4.3%                                         | 3                  |
| Psychologists                            | 60                 | 64                 | 67                    | 72                 | 72                 | +3                    | +5                    | +0                        | +8                                          | +12                                         | +13.1%                                        | 80                 |
| Social Workers                           | 85                 | 107                | 121                   | 120                | 117                | +14                   | -3                    | -3                        | +11                                         | +33                                         | +9.8%                                         | 127                |
| H&SC, Other                              | 32                 | 47                 | 49                    | 48                 | 47                 | +3                    | -2                    | -1                        | +0                                          | +15                                         | +1.0%                                         | 59                 |
| Health & Social Care Professionals       | 513                | 655                | 706                   | 702                | 703                | +51                   | -3                    | +1                        | +48                                         | +190                                        | +7.4%                                         | 798                |
| Management (VIII & above)                | 60                 | 81                 | 84                    | 81                 | 81                 | +3                    | -2                    | +1                        | +1                                          | +22                                         | +0.8%                                         | 83                 |
| Administrative/ Supervisory (V to VII)   | 135                | 243                | 284                   | 267                | 268                | +41                   | -17                   | +1                        | +25                                         | +132                                        | +10.2%                                        | 280                |
| Clerical (III & IV)                      | 456                | 554                | 573                   | 533                | 529                | +20                   | -45                   | -4                        | -25                                         | +73                                         | -4.5%                                         | 605                |
| Management & Administrative              | 651                | 877                | 941                   | 880                | 878                | +64                   | -64                   | -2                        | +0                                          | +227                                        | +0.1%                                         | 968                |
| Support                                  | 306                | 283                | 288                   | 269                | 265                | +5                    | -23                   | -4                        | -17                                         | -40                                         | -6.2%                                         | 332                |
| Maintenance/ Technical                   | 36                 | 37                 | 35                    | 34                 | 33                 | -2                    | -1                    | 0                         | -3                                          | -2                                          | -8.8%                                         | 34                 |
| General Support                          | 342                | 320                | 323                   | 303                | 299                | +4                    | -24                   | -4                        | -21                                         | -43                                         | -6.5%                                         | 366                |
| Health Care Assistants                   | 1,979              | 2,356              | 2,445                 | 2,503              | 2,487              | +89                   | +42                   | -16                       | +130                                        | +508                                        | +5.5%                                         | 2,871              |
| Care, other                              | 131                | 170                | 188                   | 199                | 199                | +19                   | +11                   | 0                         | +29                                         | +68                                         | +17.4%                                        | 219                |
| Patient & Client Care                    | 2,110              | 2,526              | 2,633                 | 2,702              | 2,686              | +108                  | +52                   | -16                       | +160                                        | +576                                        | +6.3%                                         | 3,090              |

## WTE Change by Staff Category

■ WTE change since DEC 2019 ■ WTE change since DEC 2023 ■ WTE change since NOV 2024

ŀĿ