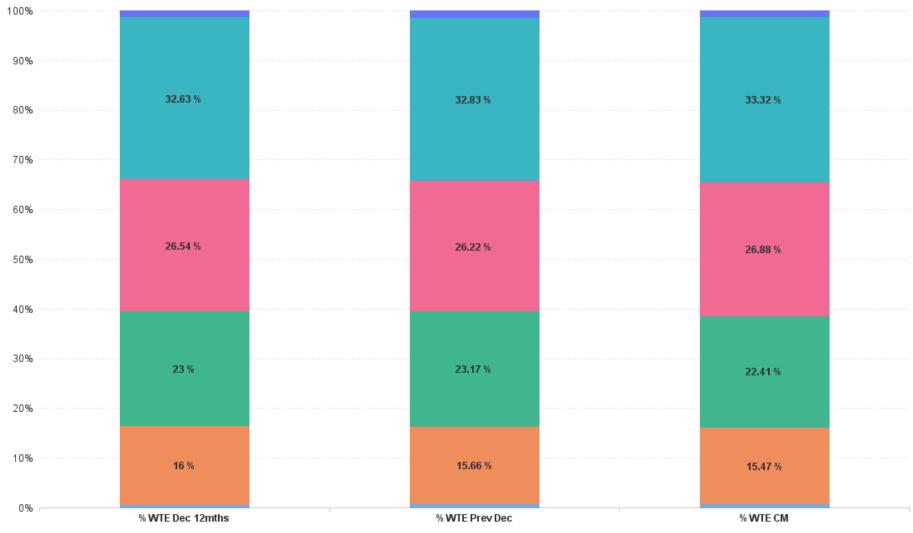

## Employment Report : DEC 2024

| Employment by Staff Group DEC 2024       | WTE<br>DEC<br>2019 | WTE<br>DEC<br>2022 | WTE<br>DEC<br>2023(1) | WTE<br>NOV<br>2024 | WTE<br>DEC<br>2024 | WTE<br>Change<br>2023 | WTE<br>Change<br>2024 | WTE<br>Change<br>NOV 2024 | WTE<br>Change<br>Dec 2022<br>to DEC<br>2024 | WTE<br>Change<br>Dec 2019<br>to DEC<br>2024 | % WTE<br>Change<br>Dec 2022<br>to DEC<br>2024 | No.<br>DEC<br>2024 |
|------------------------------------------|--------------------|--------------------|-----------------------|--------------------|--------------------|-----------------------|-----------------------|---------------------------|---------------------------------------------|---------------------------------------------|-----------------------------------------------|--------------------|
| Overall                                  | 5,468              | 6,398              | 6,707                 | 6,708              | 6,697              | +309                  | -10                   | -11                       | +299                                        | +1,229                                      | +4.7%                                         | 7,583              |
| Consultants                              | 34                 | 39                 | 42                    | 50                 | 51                 | +4                    | +8                    | +1                        | +12                                         | +17                                         | +30.8%                                        | 53                 |
| Registrars                               | 65                 | 77                 | 83                    | 93                 | 93                 | +7                    | +9                    | 0                         | +16                                         | +27                                         | +20.5%                                        | 97                 |
| SHO/ Interns                             | 26                 | 22                 | 25                    | 28                 | 29                 | +3                    | +3                    | +1                        | +7                                          | +2                                          | +30.9%                                        | 29                 |
| Medical/ Dental, other                   | 80                 | 72                 | 64                    | 61                 | 67                 | -8                    | +3                    | +6                        | -5                                          | -13                                         | -6.6%                                         | 102                |
| Medical & Dental                         | 205                | 209                | 215                   | 231                | 239                | +5                    | +24                   | +8                        | +30                                         | +34                                         | +14.2%                                        | 281                |
| Nurse/ Midwife Manager                   | 350                | 375                | 397                   | 401                | 401                | +22                   | +4                    | +0                        | +27                                         | +52                                         | +7.1%                                         | 421                |
| Nurse/ Midwife Specialist & AN/MP        | 102                | 170                | 202                   | 199                | 199                | +32                   | -3                    | +0                        | +29                                         | +97                                         | +17.1%                                        | 210                |
| Staff Nurse/ Staff Midwife               | 1,014              | 1,086              | 1,095                 | 1,087              | 1,094              | +9                    | -1                    | +7                        | +9                                          | +80                                         | +0.8%                                         | 1,224              |
| Public Health Nurse                      | 156                | 152                | 163                   | 164                | 166                | +11                   | +3                    | +2                        | +14                                         | +10                                         | +9.2%                                         | 190                |
| Nursing/ Midwifery awaiting registration | 11                 | 3                  | 9                     | 7                  | 6                  | +6                    | -2.6                  | -1                        | +3                                          | -5                                          | +114.8%                                       | 7                  |
| Post-registration Nurse/ Midwife Student | 7                  | 10                 | 10                    | 13                 | 13                 | +0                    | 3                     | +0                        | +3                                          | +6                                          | +35.7%                                        | 13                 |
| Pre-registration Nurse/ Midwife Intern   | 3                  | 8                  | 5                     | 10                 | 4                  | -3                    | -0.73                 | -6                        | -4                                          | +1                                          | -50.2%                                        | 6                  |
| Nursing/ Midwifery Student               | 21                 | 21                 | 24                    | 30                 | 23                 | +3                    | 0                     | -6                        | +3                                          | +2                                          | +13.7%                                        | 26                 |
| Nursing/ Midwifery other                 | 6                  | 8                  | 8                     | 9                  | 9                  | 0                     | +0                    | 0                         | +0                                          | +3                                          | +5.3%                                         | 9                  |
| Nursing & Midwifery                      | 1,648              | 1,811              | 1,889                 | 1,890              | 1,893              | +78                   | +4                    | +3                        | +82                                         | +244                                        | +4.5%                                         | 2,080              |
| Therapy Professions                      | 316                | 405                | 422                   | 412                | 417                | +17                   | -6                    | +4                        | +11                                         | +100                                        | +2.8%                                         | 478                |
| Health Science/ Diagnostics              | 7                  | 9                  | 11                    | 11                 | 11                 | +2                    | 0                     | +0                        | +1                                          | +4                                          | +15.8%                                        | 12                 |
| Social Care                              | 11                 | 21                 | 32                    | 36                 | 37                 | +11                   | +5                    | +0                        | +16                                         | +25                                         | +78.6%                                        | 39                 |
| Pharmacy                                 | 2                  | 3                  | 4                     | 3                  | 3                  | +1                    | -1                    | +0                        | +0                                          | +1                                          | +4.3%                                         | 3                  |
| Psychologists                            | 60                 | 64                 | 67                    | 72                 | 72                 | +3                    | +5                    | +0                        | +8                                          | +12                                         | +13.1%                                        | 80                 |
| Social Workers                           | 85                 | 107                | 121                   | 120                | 117                | +14                   | -3                    | -3                        | +11                                         | +33                                         | +9.8%                                         | 127                |
| H&SC, Other                              | 32                 | 47                 | 49                    | 48                 | 47                 | +3                    | -2                    | -1                        | +0                                          | +15                                         | +1.0%                                         | 59                 |
| Health & Social Care Professionals       | 513                | 655                | 706                   | 702                | 703                | +51                   | -3                    | +1                        | +48                                         | +190                                        | +7.4%                                         | 798                |
| Management (VIII & above)                | 60                 | 81                 | 84                    | 81                 | 81                 | +3                    | -2                    | +1                        | +1                                          | +22                                         | +0.8%                                         | 83                 |
| Administrative/ Supervisory (V to VII)   | 135                | 243                | 284                   | 267                | 268                | +41                   | -17                   | +1                        | +25                                         | +132                                        | +10.2%                                        | 280                |
| Clerical (III & IV)                      | 456                | 554                | 573                   | 533                | 529                | +20                   | -45                   | -4                        | -25                                         | +73                                         | -4.5%                                         | 605                |
| Management & Administrative              | 651                | 877                | 941                   | 880                | 878                | +64                   | -64                   | -2                        | +0                                          | +227                                        | +0.1%                                         | 968                |
| Support                                  | 306                | 283                | 288                   | 269                | 265                | +5                    | -23                   | -4                        | -17                                         | -40                                         | -6.2%                                         | 332                |
| Maintenance/ Technical                   | 36                 | 37                 | 35                    | 34                 | 33                 | -2                    | -1                    | 0                         | -3                                          | -2                                          | -8.8%                                         | 34                 |
| General Support                          | 342                | 320                | 323                   | 303                | 299                | +4                    | -24                   | -4                        | -21                                         | -43                                         | -6.5%                                         | 366                |
| Health Care Assistants                   | 1,979              | 2,356              | 2,445                 | 2,503              | 2,487              | +89                   | +42                   | -16                       | +130                                        | +508                                        | +5.5%                                         | 2,871              |
| Care, other                              | 131                | 170                | 188                   | 199                | 199                | +19                   | +11                   | 0                         | +29                                         | +68                                         | +17.4%                                        | 219                |
| Patient & Client Care                    | 2,110              | 2,526              | 2,633                 | 2,702              | 2,686              | +108                  | +52                   | -16                       | +160                                        | +576                                        | +6.3%                                         | 3,090              |