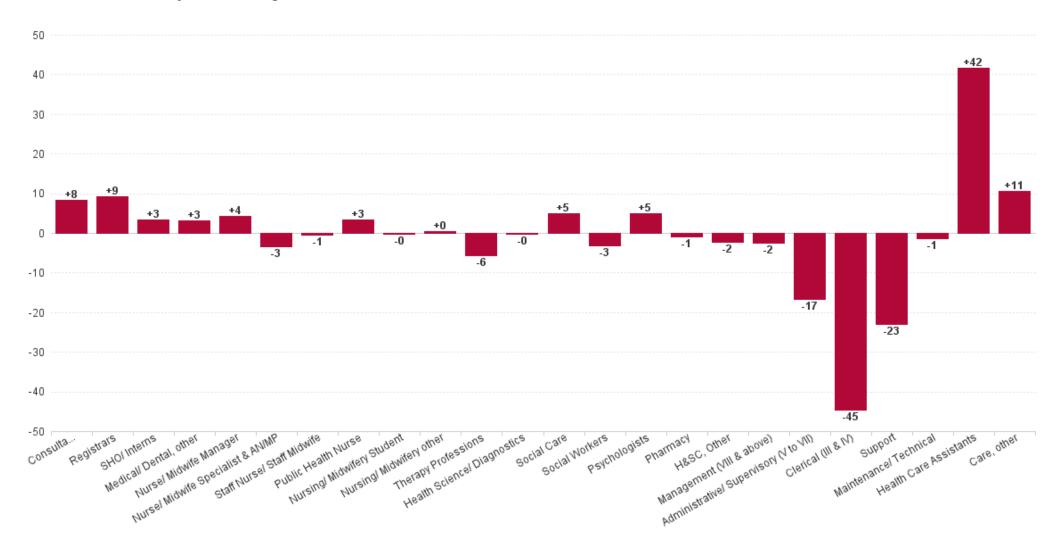

% Total by Care Group

📕 Community Health & Wellbeing 📕 Mental Health 📕 Primary Care 📕 Disabilities 📕 Older People 📕 CHO Operations

ŀE

# **Employment Report by Care Group : DEC 2024**

| Care Group DEC 2024          | WTE DEC<br>2019 | WTE DEC<br>2022 | WTE DEC<br>2023(1) | WTE<br>NOV<br>2024 | WTE DEC<br>2024 | WTE<br>Change<br>2023 | WTE<br>Change<br>2024 | WTE<br>Change<br>NOV 2024 | WTE<br>Change Dec<br>2022 to<br>DEC 2024 | WTE<br>Change Dec<br>2019 to<br>DEC 2024 | % WTE<br>Change Dec<br>2022 to<br>DEC 2024 | No.<br>DEC<br>2024 |
|------------------------------|-----------------|-----------------|--------------------|--------------------|-----------------|-----------------------|-----------------------|---------------------------|------------------------------------------|------------------------------------------|--------------------------------------------|--------------------|
| Overall                      | 5,468           | 6,398           | 6,707              | 6,708              | 6,697           | +309                  | -10                   | -11                       | +299                                     | +1,229                                   | +4.7%                                      | 7,583              |
| Community Health & Wellbeing |                 | 28              | 42                 | 41                 | 41              | +14                   | -1                    | +0                        | +13                                      | +41                                      | +46.6%                                     | 43                 |
| Mental Health                | 953             | 1,024           | 1,050              | 1,033              | 1,036           | +26                   | -14                   | +3                        | +12                                      | +83                                      | +1.2%                                      | 1,113              |
| Primary Care                 | 1,182           | 1,472           | 1,554              | 1,501              | 1,501           | +82                   | -53                   | 0                         | +29                                      | +319                                     | +2.0%                                      | 1,738              |
| Disabilities                 | 1,498           | 1,698           | 1,758              | 1,804              | 1,800           | +60                   | +42                   | -4                        | +102                                     | +302                                     | +6.0%                                      | 1,982              |
| Older People                 | 1,836           | 2,087           | 2,202              | 2,239              | 2,232           | +114                  | +30                   | -7                        | +144                                     | +396                                     | +6.9%                                      | 2,616              |
| CHO Operations               |                 | 89              | 101                | 89                 | 88              | +12                   | -14                   | -2                        | -2                                       | +88                                      | -1.8%                                      | 91                 |
| Community Services           | 5,468           | 6,398           | 6,707              | 6,708              | 6,697           | +309                  | -10                   | -11                       | +299                                     | +1,229                                   | +4.7%                                      | 7,583              |