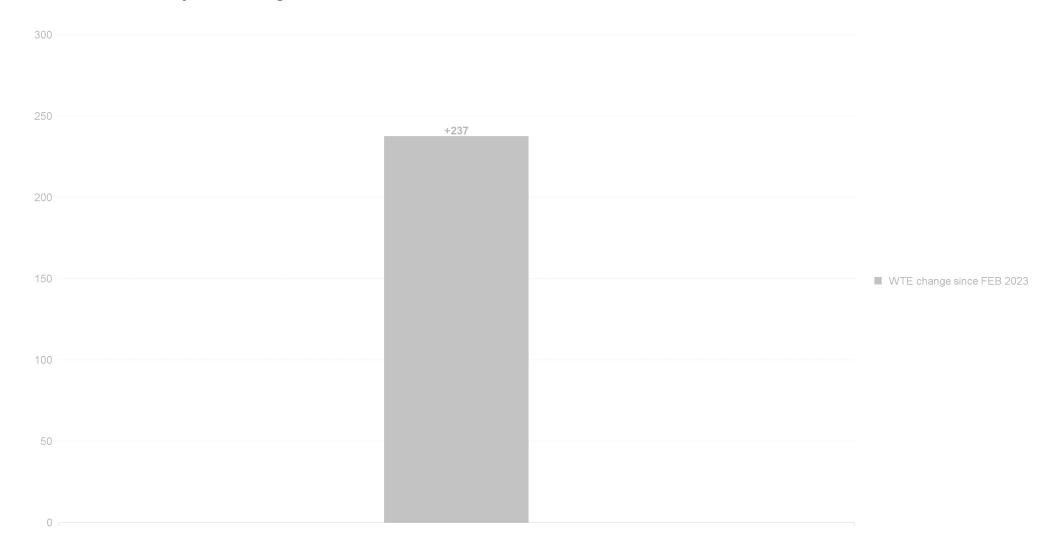

#### **Health Service Executive**

| HSE&S38 FEB 2024                         | WTE<br>DEC<br>2019 | WTE<br>DEC<br>2022 | WTE<br>DEC<br>2023 | WTE<br>JAN<br>2024 | WTE<br>FEB<br>2024 | WTE<br>Change<br>2023 | WTE<br>Change<br>2024 | WTE<br>Change<br>JAN<br>2024 | WTE<br>Change<br>Dec<br>2022 to<br>FEB<br>2024 | WTE<br>Change<br>Dec<br>2019 to<br>FEB<br>2024 | % WTE Change Dec 2022 to FEB 2024 | No.<br>FEB<br>2024 |
|------------------------------------------|--------------------|--------------------|--------------------|--------------------|--------------------|-----------------------|-----------------------|------------------------------|------------------------------------------------|------------------------------------------------|-----------------------------------|--------------------|
| Total Health Service Executive           | 5,468              | 6,398              | 6,707              | 6,689              | 6,724              | +309                  | +17                   | +35                          | +326                                           | +1,256                                         | +5.1%                             | 7,644              |
| Consultants                              | 34                 | 39                 | 42                 | 42                 | 43                 | +4                    | +1                    | +2                           | +5                                             | +10                                            | +11.8%                            | 45                 |
| Registrars                               | 65                 | 77                 | 83                 | 83                 | 85                 | +7                    | +1                    | +1                           | +8                                             | +19                                            | +10.1%                            | 89                 |
| SHO/ Interns                             | 26                 | 22                 | 25                 | 25                 | 24                 | +3                    | -1                    | -1                           | +2                                             | -2                                             | +9.8%                             | 24                 |
| Medical/ Dental, other                   | 80                 | 72                 | 64                 | 61                 | 59                 | -8                    | -5                    | -2                           | -13                                            | -21                                            | -18.0%                            | 99                 |
| Medical & Dental                         | 205                | 209                | 215                | 211                | 211                | +5                    | -4                    | +0                           | +2                                             | +5                                             | +0.7%                             | 257                |
| Nurse/ Midwife Manager                   | 350                | 375                | 397                | 399                | 398                | +22                   | +1                    | -1                           | +24                                            | +49                                            | +6.3%                             | 420                |
| Nurse/ Midwife Specialist & AN/MP        | 102                | 170                | 202                | 201                | 203                | +32                   | +1                    | +2                           | +33                                            | +101                                           | +19.4%                            | 214                |
| Staff Nurse/ Staff Midwife               | 1,014              | 1,086              | 1,095              | 1,107              | 1,121              | +9                    | +27                   | +14                          | +36                                            | +107                                           | +3.3%                             | 1,248              |
| Public Health Nurse                      | 156                | 152                | 163                | 164                | 158                | +11                   | -5                    | -6                           | +6                                             | +2                                             | +3.8%                             | 182                |
| Nursingl Midwifery awaiting registration | 11                 | 3                  | 9                  | 4                  | 4                  | +6                    | -5                    | -0                           | +1                                             | -7                                             | 0.26                              | 4                  |
| Post-registration Nursel Midwife Student | 7                  | 10                 | 10                 | 10                 | 11                 | +0                    | +1                    | +1                           | +1                                             | +4                                             | 0.15                              | 11                 |
| Pre-registration Nursel Midwife Intern   | 3                  | 8                  | 5                  | 13                 | 27                 | -3                    | +22                   | +14                          | +19                                            | +24                                            | 2.34                              | 54                 |
| Nursing/ Midwifery Student               | 21                 | 21                 | 24                 | 27                 | 42                 | +3                    | +18                   | +15                          | +21                                            | +21                                            | +101.7%                           | 69                 |
| Nursing/ Midwifery other                 | 6                  | 8                  | 8                  | 8                  | 8                  | -0                    | -0                    | -0                           | -1                                             | +2                                             | -6.3%                             | 8                  |
| Nursing & Midwifery                      | 1,648              | 1,811              | 1,889              | 1,905              | 1,930              | +78                   | +41                   | +25                          | +119                                           | +282                                           | +6.6%                             | 2,141              |
| Therapy Professions                      | 316                | 405                | 422                | 418                | 417                | +17                   | -5                    | -1                           | +12                                            | +101                                           | +2.9%                             | 476                |
| Health Science/ Diagnostics              | 7                  | 9                  | 11                 | 12                 | 12                 | +2                    | +0                    | -0                           | +2                                             | +5                                             | +23.9%                            | 13                 |
| Social Care                              | 11                 | 21                 | 32                 | 33                 | 33                 | +11                   | +2                    | +0                           | +13                                            | +22                                            | +62.2%                            | 36                 |
| Pharmacy                                 | 2                  | 3                  | 4                  | 3                  | 3                  | +1                    | -1                    | -1                           | +0                                             | +1                                             | +0.4%                             | 3                  |
| Psychologists                            | 60                 | 64                 | 67                 | 70                 | 72                 | +3                    | +5                    | +2                           | +9                                             | +12                                            | +13.7%                            | 80                 |
| Social Workers                           | 85                 | 107                | 121                | 121                | 122                | +14                   | +1                    | +1                           | +15                                            | +37                                            | +13.7%                            | 132                |
| H&SC, Other                              | 32                 | 47                 | 49                 | 48                 | 49                 | +3                    | -1                    | +1                           | +2                                             | +16                                            | +4.5%                             | 63                 |
| Health & Social Care Professionals       | 513                | 655                | 706                | 705                | 707                | +51                   | +2                    | +2                           | +52                                            | +194                                           | +8.0%                             | 803                |
| Management (VIII & above)                | 60                 | 81                 | 84                 | 85                 | 84                 | +3                    | +0                    | -2                           | +3                                             | +24                                            | +4.1%                             | 85                 |
| Administrative/ Supervisory (V to VII)   | 135                | 243                | 284                | 283                | 280                | +41                   | -5                    | -4                           | +37                                            | +144                                           | +15.1%                            | 293                |
| Clerical (III & IV)                      | 456                | 554                | 573                | 564                | 562                | +20                   | -12                   | -3                           | +8                                             | +106                                           | +1.4%                             | 637                |
| Management & Administrative              | 651                | 877                | 941                | 933                | 925                | +64                   | -16                   | -8                           | +48                                            | +274                                           | +5.4%                             | 1,015              |
| Support                                  | 306                | 283                | 288                | 283                | 281                | +5                    | -8                    | -2                           | -2                                             | -25                                            | -0.7%                             | 352                |
| Maintenance/ Technical                   | 36                 | 37                 | 35                 | 35                 | 36                 | -2                    | +1                    | +1                           | -1                                             | -0                                             | -2.7%                             | 36                 |
| General Support                          | 342                | 320                | 323                | 318                | 317                | +4                    | -7                    | -1                           | -3                                             | -25                                            | -1.0%                             | 388                |
| Health Care Assistants                   | 1,423              | 1,592              | 1,608              | 1,607              | 1,605              | +16                   | -3                    | -3                           | +13                                            | +182                                           | +0.8%                             | 1,804              |
| Home Help                                | 556                | 764                | 837                | 817                | 836                | +73                   | -1                    | +19                          | +72                                            | +280                                           | +9.4%                             | 1,022              |
| Care, other                              | 131                | 170                | 188                | 193                | 194                | +19                   | +6                    | +1                           | +24                                            | +63                                            | +14.4%                            | 214                |
| Patient & Client Care                    | 2,110              | 2,526              | 2,633              | 2,617              | 2,635              | +108                  | +1                    | +18                          | +109                                           | +525                                           | +4.3%                             | 3,040              |