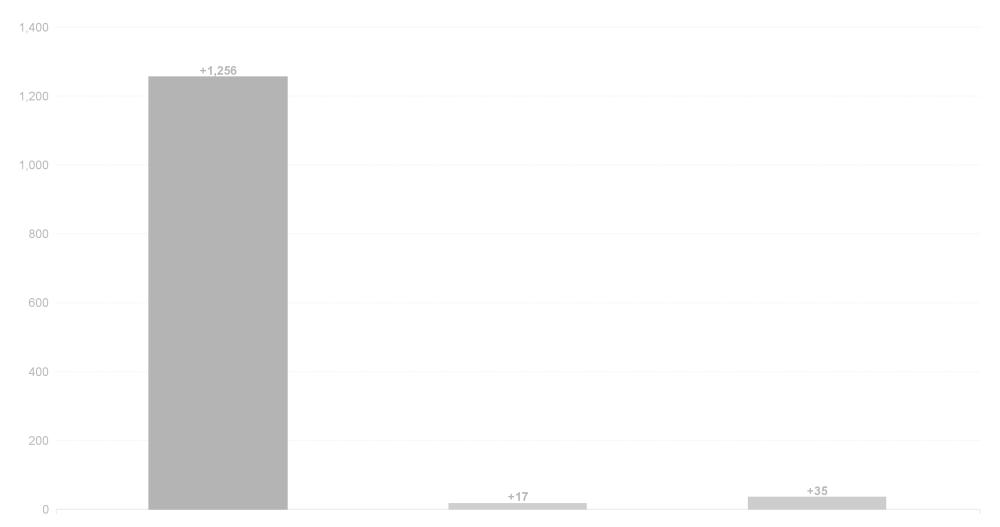

# **Employment Report by HSE/S38 : FEB 2024**

| Administration FEB 2024  | WTE DEC 2019 | WTE DEC<br>2022 | WTE DEC<br>2023 | WTE JAN<br>2024 | WTE FEB<br>2024 | WTE<br>Change<br>2023 | WTE<br>Change<br>2024 | WTE<br>Change<br>JAN 2024 | WTE<br>Change<br>Dec 2022<br>to FEB<br>2024 | WTE<br>Change<br>Dec 2019<br>to FEB<br>2024 | % WTE<br>Change<br>Dec 2022<br>to FEB<br>2024 | No.<br>FEB<br>2024 |
|--------------------------|--------------|-----------------|-----------------|-----------------|-----------------|-----------------------|-----------------------|---------------------------|---------------------------------------------|---------------------------------------------|-----------------------------------------------|--------------------|
| Overall                  | 5,468        | 6,398           | 6,707           | 6,689           | 6,724           | +309                  | +17                   | +35                       | +326                                        | +1,256                                      | +5.1%                                         | 7,644              |
| Health Service Executive | 5,468        | 6,398           | 6,707           | 6,689           | 6,724           | +309                  | +17                   | +35                       | +326                                        | +1,256                                      | +5.1%                                         | 7,644              |

## Employment Report by HSE.S38: FEB 2024

#### **Health Service Executive**

| HSE&S38 FEB 2024                         | WTE<br>DEC<br>2019 | WTE<br>DEC<br>2022 | WTE<br>DEC<br>2023 | WTE<br>JAN<br>2024 | WTE<br>FEB<br>2024 | WTE<br>Change<br>2023 | WTE<br>Change<br>2024 | WTE<br>Change<br>JAN<br>2024 | WTE<br>Change<br>Dec<br>2022 to<br>FEB<br>2024 | WTE<br>Change<br>Dec<br>2019 to<br>FEB<br>2024 | % WTE Change Dec 2022 to FEB 2024 | No.<br>FEB<br>2024 |
|------------------------------------------|--------------------|--------------------|--------------------|--------------------|--------------------|-----------------------|-----------------------|------------------------------|------------------------------------------------|------------------------------------------------|-----------------------------------|--------------------|
| Total Health Service Executive           | 5,468              | 6,398              | 6,707              | 6,689              | 6,724              | +309                  | +17                   | +35                          | +326                                           | +1,256                                         | +5.1%                             | 7,644              |
| Consultants                              | 34                 | 39                 | 42                 | 42                 | 43                 | +4                    | +1                    | +2                           | +5                                             | +10                                            | +11.8%                            | 45                 |
| Registrars                               | 65                 | 77                 | 83                 | 83                 | 85                 | +7                    | +1                    | +1                           | +8                                             | +19                                            | +10.1%                            | 89                 |
| SHO/ Interns                             | 26                 | 22                 | 25                 | 25                 | 24                 | +3                    | -1                    | -1                           | +2                                             | -2                                             | +9.8%                             | 24                 |
| Medical/ Dental, other                   | 80                 | 72                 | 64                 | 61                 | 59                 | -8                    | -5                    | -2                           | -13                                            | -21                                            | -18.0%                            | 99                 |
| Medical & Dental                         | 205                | 209                | 215                | 211                | 211                | +5                    | -4                    | +0                           | +2                                             | +5                                             | +0.7%                             | 257                |
| Nurse/ Midwife Manager                   | 350                | 375                | 397                | 399                | 398                | +22                   | +1                    | -1                           | +24                                            | +49                                            | +6.3%                             | 420                |
| Nurse/ Midwife Specialist & AN/MP        | 102                | 170                | 202                | 201                | 203                | +32                   | +1                    | +2                           | +33                                            | +101                                           | +19.4%                            | 214                |
| Staff Nurse/ Staff Midwife               | 1,014              | 1,086              | 1,095              | 1,107              | 1,121              | +9                    | +27                   | +14                          | +36                                            | +107                                           | +3.3%                             | 1,248              |
| Public Health Nurse                      | 156                | 152                | 163                | 164                | 158                | +11                   | -5                    | -6                           | +6                                             | +2                                             | +3.8%                             | 182                |
| Nursingl Midwifery awaiting registration | 11                 | 3                  | 9                  | 4                  | 4                  | +6                    | -5                    | -0                           | +1                                             | -7                                             | 0.26                              | 4                  |
| Post-registration Nursel Midwife Student | 7                  | 10                 | 10                 | 10                 | 11                 | +0                    | +1                    | +1                           | +1                                             | +4                                             | 0.15                              | 11                 |
| Pre-registration Nursel Midwife Intern   | 3                  | 8                  | 5                  | 13                 | 27                 | -3                    | +22                   | +14                          | +19                                            | +24                                            | 2.34                              | 54                 |
| Nursing/ Midwifery Student               | 21                 | 21                 | 24                 | 27                 | 42                 | +3                    | +18                   | +15                          | +21                                            | +21                                            | +101.7%                           | 69                 |
| Nursing/ Midwifery other                 | 6                  | 8                  | 8                  | 8                  | 8                  | -0                    | -0                    | -0                           | -1                                             | +2                                             | -6.3%                             | 8                  |
| Nursing & Midwifery                      | 1,648              | 1,811              | 1,889              | 1,905              | 1,930              | +78                   | +41                   | +25                          | +119                                           | +282                                           | +6.6%                             | 2,141              |
| Therapy Professions                      | 316                | 405                | 422                | 418                | 417                | +17                   | -5                    | -1                           | +12                                            | +101                                           | +2.9%                             | 476                |
| Health Science/ Diagnostics              | 7                  | 9                  | 11                 | 12                 | 12                 | +2                    | +0                    | -0                           | +2                                             | +5                                             | +23.9%                            | 13                 |
| Social Care                              | 11                 | 21                 | 32                 | 33                 | 33                 | +11                   | +2                    | +0                           | +13                                            | +22                                            | +62.2%                            | 36                 |
| Pharmacy                                 | 2                  | 3                  | 4                  | 3                  | 3                  | +1                    | -1                    | -1                           | +0                                             | +1                                             | +0.4%                             | 3                  |
| Psychologists                            | 60                 | 64                 | 67                 | 70                 | 72                 | +3                    | +5                    | +2                           | +9                                             | +12                                            | +13.7%                            | 80                 |
| Social Workers                           | 85                 | 107                | 121                | 121                | 122                | +14                   | +1                    | +1                           | +15                                            | +37                                            | +13.7%                            | 132                |
| H&SC, Other                              | 32                 | 47                 | 49                 | 48                 | 49                 | +3                    | -1                    | +1                           | +2                                             | +16                                            | +4.5%                             | 63                 |
| Health & Social Care Professionals       | 513                | 655                | 706                | 705                | 707                | +51                   | +2                    | +2                           | +52                                            | +194                                           | +8.0%                             | 803                |
| Management (VIII & above)                | 60                 | 81                 | 84                 | 85                 | 84                 | +3                    | +0                    | -2                           | +3                                             | +24                                            | +4.1%                             | 85                 |
| Administrative/ Supervisory (V to VII)   | 135                | 243                | 284                | 283                | 280                | +41                   | -5                    | -4                           | +37                                            | +144                                           | +15.1%                            | 293                |
| Clerical (III & IV)                      | 456                | 554                | 573                | 564                | 562                | +20                   | -12                   | -3                           | +8                                             | +106                                           | +1.4%                             | 637                |
| Management & Administrative              | 651                | 877                | 941                | 933                | 925                | +64                   | -16                   | -8                           | +48                                            | +274                                           | +5.4%                             | 1,015              |
| Support                                  | 306                | 283                | 288                | 283                | 281                | +5                    | -8                    | -2                           | -2                                             | -25                                            | -0.7%                             | 352                |
| Maintenance/ Technical                   | 36                 | 37                 | 35                 | 35                 | 36                 | -2                    | +1                    | +1                           | -1                                             | -0                                             | -2.7%                             | 36                 |
| General Support                          | 342                | 320                | 323                | 318                | 317                | +4                    | -7                    | -1                           | -3                                             | -25                                            | -1.0%                             | 388                |
| Health Care Assistants                   | 1,423              | 1,592              | 1,608              | 1,607              | 1,605              | +16                   | -3                    | -3                           | +13                                            | +182                                           | +0.8%                             | 1,804              |
| Home Help                                | 556                | 764                | 837                | 817                | 836                | +73                   | -1                    | +19                          | +72                                            | +280                                           | +9.4%                             | 1,022              |
| Care, other                              | 131                | 170                | 188                | 193                | 194                | +19                   | +6                    | +1                           | +24                                            | +63                                            | +14.4%                            | 214                |
| Patient & Client Care                    | 2,110              | 2,526              | 2,633              | 2,617              | 2,635              | +108                  | +1                    | +18                          | +109                                           | +525                                           | +4.3%                             | 3,040              |