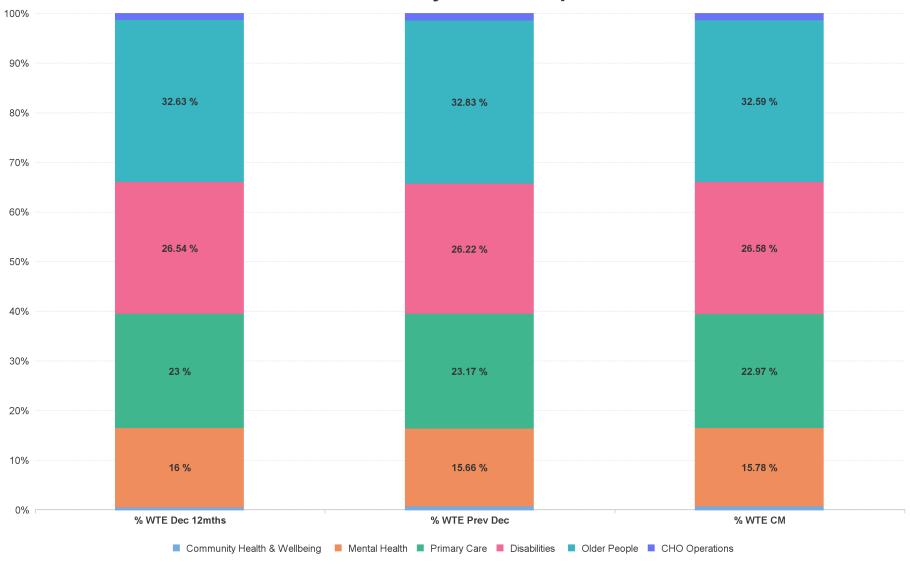

# % Total by Care Group

# **Employment Report by Care Group : FEB 2024**

| Care Group FEB 2024          | WTE DEC 2019 | WTE DEC<br>2022 | WTE DEC<br>2023 | WTE JAN<br>2024 | WTE FEB<br>2024 | WTE<br>Change<br>2023 | WTE<br>Change<br>2024 | WTE<br>Change<br>JAN 2024 | WTE<br>Change Dec<br>2022 to<br>FEB 2024 | WTE<br>Change Dec<br>2019 to<br>FEB 2024 | % WTE<br>Change Dec<br>2022 to<br>FEB 2024 | No.<br>FEB<br>2024 |
|------------------------------|--------------|-----------------|-----------------|-----------------|-----------------|-----------------------|-----------------------|---------------------------|------------------------------------------|------------------------------------------|--------------------------------------------|--------------------|
| Overall                      | 5,468        | 6,398           | 6,707           | 6,689           | 6,724           | +309                  | +17                   | +35                       | +326                                     | +1,256                                   | +5.1%                                      | 7,644              |
| Community Health & Wellbeing |              | 28              | 42              | 41              | 42              | +14                   | +0                    | +1                        | +14                                      | +42                                      | +50.1%                                     | 45                 |
| Mental Health                | 953          | 1,024           | 1,050           | 1,053           | 1,061           | +26                   | +11                   | +8                        | +38                                      | +109                                     | +3.7%                                      | 1,143              |
| Primary Care                 | 1,182        | 1,472           | 1,554           | 1,553           | 1,545           | +82                   | -9                    | -8                        | +73                                      | +363                                     | +5.0%                                      | 1,792              |
| Disabilities                 | 1,498        | 1,698           | 1,758           | 1,773           | 1,787           | +60                   | +29                   | +14                       | +89                                      | +289                                     | +5.3%                                      | 1,979              |
| Older People                 | 1,836        | 2,087           | 2,202           | 2,168           | 2,191           | +114                  | -10                   | +23                       | +104                                     | +356                                     | +5.0%                                      | 2,584              |
| CHO Operations               |              | 89              | 101             | 100             | 98              | +12                   | -3                    | -2                        | +9                                       | +98                                      | +9.6%                                      | 101                |
| Community Services           | 5,468        | 6,398           | 6,707           | 6,689           | 6,724           | +309                  | +17                   | +35                       | +326                                     | +1,256                                   | +5.1%                                      | 7,644              |