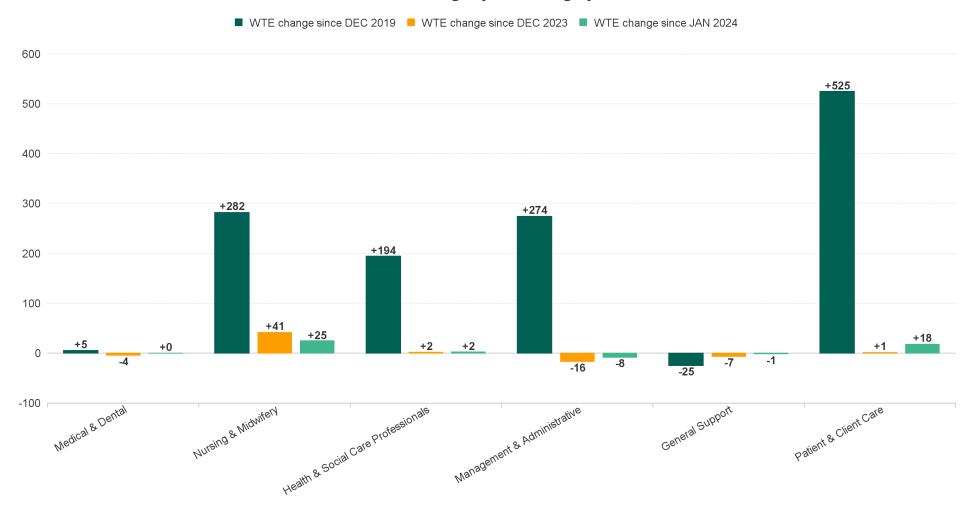

### WTE Change by Staff Category

Employment Report : FEB 2024

|                                          | 1                  |                    | •                  |                    |                    |                       |                       |                           |                                             |                                             |                                               |                    |
|------------------------------------------|--------------------|--------------------|--------------------|--------------------|--------------------|-----------------------|-----------------------|---------------------------|---------------------------------------------|---------------------------------------------|-----------------------------------------------|--------------------|
| Employment by Staff Group FEB 2024       | WTE<br>DEC<br>2019 | WTE<br>DEC<br>2022 | WTE<br>DEC<br>2023 | WTE<br>JAN<br>2024 | WTE<br>FEB<br>2024 | WTE<br>Change<br>2023 | WTE<br>Change<br>2024 | WTE<br>Change<br>JAN 2024 | WTE<br>Change<br>Dec 2022<br>to FEB<br>2024 | WTE<br>Change<br>Dec 2019<br>to FEB<br>2024 | % WTE<br>Change<br>Dec 2022<br>to FEB<br>2024 | No.<br>FEB<br>2024 |
| Overall                                  | 5,468              | 6,398              | 6,707              | 6,689              | 6,724              | +309                  | +17                   | +35                       | +326                                        | +1,256                                      | +0                                            | 7,644              |
| Consultants                              | 34                 | 39                 | 42                 | 42                 | 43                 | +4                    | +1                    | +2                        | +5                                          | +10                                         | +0                                            | 45                 |
| Registrars                               | 65                 | 77                 | 83                 | 83                 | 85                 | +7                    | +1                    | +1                        | +8                                          | +19                                         | +0                                            | 89                 |
| SHO/ Interns                             | 26                 | 22                 | 25                 | 25                 | 24                 | +3                    | -1                    | -1                        | +2                                          | -2                                          | +0                                            | 24                 |
| Medical/ Dental, other                   | 80                 | 72                 | 64                 | 61                 | 59                 | -8                    | -5                    | -2                        | -13                                         | -21                                         | 0                                             | 99                 |
| Medical & Dental                         | 205                | 209                | 215                | 211                | 211                | +5                    | -4                    | +0                        | +2                                          | +5                                          | +0                                            | 257                |
| Nurse/ Midwife Manager                   | 350                | 375                | 397                | 399                | 398                | +22                   | +1                    | -1                        | +24                                         | +49                                         | +0                                            | 420                |
| Nurse/ Midwife Specialist & AN/MP        | 102                | 170                | 202                | 201                | 203                | +32                   | +1                    | +2                        | +33                                         | +101                                        | +0                                            | 214                |
| Staff Nurse/ Staff Midwife               | 1,014              | 1,086              | 1,095              | 1,107              | 1,121              | +9                    | +27                   | +14                       | +36                                         | +107                                        | +0                                            | 1,248              |
| Public Health Nurse                      | 156                | 152                | 163                | 164                | 158                | +11                   | -5                    | -6                        | +6                                          | +2                                          | +0                                            | 182                |
| Nursing/ Midwifery awaiting registration | 11                 | 3                  | 9                  | 4                  | 4                  | +6                    | -5.25                 | 0                         | +1                                          | -7                                          | +0                                            | 4                  |
| Post-registration Nursel Midwife Student | 7                  | 10                 | 10                 | 10                 | 11                 | +0                    | 1                     | +1                        | +1                                          | +4                                          | +0                                            | 11                 |
| Pre-registration Nursel Midwife Intern   | 3                  | 8                  | 5                  | 13                 | 27                 | -3                    | 22.03                 | +14                       | +19                                         | +24                                         | +2                                            | 54                 |
| Nursing/ Midwifery Student               | 21                 | 21                 | 24                 | 27                 | 42                 | +3                    | +18                   | +15                       | +21                                         | +21                                         | +1                                            | 69                 |
| Nursing/ Midwifery other                 | 6                  | 8                  | 8                  | 8                  | 8                  | 0                     | 0                     | 0                         | -1                                          | +2                                          | 0                                             | 8                  |
| Nursing & Midwifery                      | 1,648              | 1,811              | 1,889              | 1,905              | 1,930              | +78                   | +41                   | +25                       | +119                                        | +282                                        | +0                                            | 2,141              |
| Therapy Professions                      | 316                | 405                | 422                | 418                | 417                | +17                   | -5                    | -1                        | +12                                         | +101                                        | +0                                            | 476                |
| Health Science/ Diagnostics              | 7                  | 9                  | 11                 | 12                 | 12                 | +2                    | +0                    | 0                         | +2                                          | +5                                          | +0                                            | 13                 |
| Social Care                              | 11                 | 21                 | 32                 | 33                 | 33                 | +11                   | +2                    | +0                        | +13                                         | +22                                         | +1                                            | 36                 |
| Pharmacy                                 | 2                  | 3                  | 4                  | 3                  | 3                  | +1                    | -1                    | -1                        | +0                                          | +1                                          | +0                                            | 3                  |
| Psychologists                            | 60                 | 64                 | 67                 | 70                 | 72                 | +3                    | +5                    | +2                        | +9                                          | +12                                         | +0                                            | 80                 |
| Social Workers                           | 85                 | 107                | 121                | 121                | 122                | +14                   | +1                    | +1                        | +15                                         | +37                                         | +0                                            | 132                |
| H&SC, Other                              | 32                 | 47                 | 49                 | 48                 | 49                 | +3                    | -1                    | +1                        | +2                                          | +16                                         | +0                                            | 63                 |
| Health & Social Care Professionals       | 513                | 655                | 706                | 705                | 707                | +51                   | +2                    | +2                        | +52                                         | +194                                        | +0                                            | 803                |
| Management (VIII & above)                | 60                 | 81                 | 84                 | 85                 | 84                 | +3                    | +0                    | -2                        | +3                                          | +24                                         | +0                                            | 85                 |
| Administrative/ Supervisory (V to VII)   | 135                | 243                | 284                | 283                | 280                | +41                   | -5                    | -4                        | +37                                         | +144                                        | +0                                            | 293                |
| Clerical (III & IV)                      | 456                | 554                | 573                | 564                | 562                | +20                   | -12                   | -3                        | +8                                          | +106                                        | +0                                            | 637                |
| Management & Administrative              | 651                | 877                | 941                | 933                | 925                | +64                   | -16                   | -8                        | +48                                         | +274                                        | +0                                            | 1,015              |
| Support                                  | 306                | 283                | 288                | 283                | 281                | +5                    | -8                    | -2                        | -2                                          | -25                                         | 0                                             | 352                |
| Maintenance/ Technical                   | 36                 | 37                 | 35                 | 35                 | 36                 | -2                    | +1                    | +1                        | -1                                          | 0                                           | 0                                             | 36                 |
| General Support                          | 342                | 320                | 323                | 318                | 317                | +4                    | -7                    | -1                        | -3                                          | -25                                         | 0                                             | 388                |
| Health Care Assistants                   | 1,423              | 1,592              | 1,608              | 1,607              | 1,605              | +16                   | -3                    | -3                        | +13                                         | +182                                        | +0                                            | 1,804              |
| Home Help                                | 556                | 764                | 837                | 817                | 836                | +73                   | -1                    | +19                       | +72                                         | +280                                        | +0                                            | 1,022              |
| Care, other                              | 131                | 170                | 188                | 193                | 194                | +19                   | +6                    | +1                        | +24                                         | +63                                         | +0                                            | 214                |
| Patient & Client Care                    | 2,110              | 2,526              | 2,633              | 2,617              | 2,635              | +108                  | +1                    | +18                       | +109                                        | +525                                        | +0                                            | 3,040              |