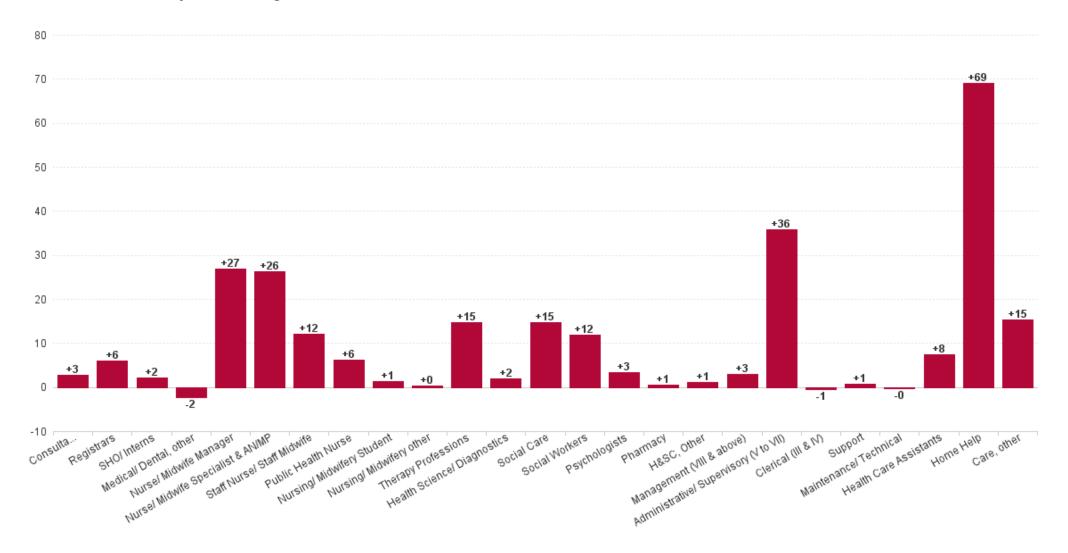

## **Employment Report : JAN 2024**

| Employment by Staff Group JAN 2024       | WTE<br>DEC<br>2019 | WTE<br>DEC<br>2022 | WTE<br>DEC<br>2023(1) | WTE<br>JAN<br>2024 | WTE<br>change<br>since<br>DEC 2019 | % WTE<br>Change<br>since Dec<br>2019 | WTE<br>change<br>since<br>DEC 2023<br>(1) | % WTE<br>Change<br>since Dec<br>2023 | WTE<br>change<br>since<br>DEC 2022 | No.<br>JAN<br>2024 |
|------------------------------------------|--------------------|--------------------|-----------------------|--------------------|------------------------------------|--------------------------------------|-------------------------------------------|--------------------------------------|------------------------------------|--------------------|
| Overall                                  | 5,468              | 6,398              | 6,707                 | 6,689              | +1,220                             | +22.3%                               | -18                                       | -0.3%                                | +291                               | 7,629              |
| Consultants                              | 34                 | 39                 | 42                    | 42                 | +8                                 | +23.2%                               | -1                                        | -1.7%                                | +3                                 | 44                 |
| Registrars                               | 65                 | 77                 | 83                    | 83                 | +18                                | +27.7%                               | +0                                        | +0.1%                                | +7                                 | 87                 |
| SHO/ Interns                             | 26                 | 22                 | 25                    | 25                 | -1                                 | -4.3%                                | +0                                        | +0.2%                                | +3                                 | 26                 |
| Medical/ Dental, other                   | 80                 | 72                 | 64                    | 61                 | -19                                | -24.3%                               | -3                                        | -5.2%                                | -11                                | 96                 |
| Medical & Dental                         | 205                | 209                | 215                   | 211                | +5                                 | +2.6%                                | -4                                        | -1.8%                                | +2                                 | 253                |
| Nurse/ Midwife Manager                   | 350                | 375                | 397                   | 399                | +50                                | +14.2%                               | +2                                        | +0.6%                                | +25                                | 417                |
| Nurse/ Midwife Specialist & AN/MP        | 102                | 170                | 202                   | 201                | +99                                | +96.7%                               | -2                                        | -0.8%                                | +31                                | 211                |
| Staff Nurse/ Staff Midwife               | 1,014              | 1,086              | 1,095                 | 1,107              | +93                                | +9.2%                                | +12                                       | +1.1%                                | +21                                | 1,244              |
| Public Health Nurse                      | 156                | 152                | 163                   | 164                | +8                                 | +5.1%                                | +1                                        | +0.5%                                | +12                                | 186                |
| Nursingl Midwifery awaiting registration | 11                 | 3                  | 9                     | 4                  | -7                                 | -64.3%                               | -5                                        | -56.3%                               | +1                                 | 4                  |
| Post-registration Nursel Midwife Student | 7                  | 10                 | 10                    | 10                 | +3                                 | +43.3%                               | +0                                        | +0.0%                                | +0                                 | 10                 |
| Pre-registration Nursel Midwife Intern   | 3                  | 8                  | 5                     | 13                 | +10                                | +333.3%                              | +8                                        | +175.4%                              | +5                                 | 50                 |
| Nursing/ Midwifery Student               | 21                 | 21                 | 24                    | 27                 | +6                                 | +28.4%                               | +3                                        | +13.5%                               | +6                                 | 64                 |
| Nursing/ Midwifery other                 | 6                  | 8                  | 8                     | 8                  | +2                                 | +33.3%                               | 0                                         | -5.6%                                | 0                                  | 8                  |
| Nursing & Midwifery                      | 1,648              | 1,811              | 1,889                 | 1,905              | +257                               | +15.6%                               | +17                                       | +0.9%                                | +94                                | 2,130              |
| Therapy Professions                      | 316                | 405                | 422                   | 418                | +102                               | +32.3%                               | -4                                        | -0.9%                                | +13                                | 474                |
| Health Science/ Diagnostics              | 7                  | 9                  | 11                    | 12                 | +5                                 | +80.1%                               | +1                                        | +5.5%                                | +2                                 | 13                 |
| Social Care                              | 11                 | 21                 | 32                    | 33                 | +22                                | +191.5%                              | +1                                        | +3.8%                                | +12                                | 35                 |
| Pharmacy                                 | 2                  | 3                  | 4                     | 3                  | +2                                 | +109.3%                              | 0                                         | -11.3%                               | +1                                 | 4                  |
| Psychologists                            | 60                 | 64                 | 67                    | 70                 | +10                                | +17.0%                               | +3                                        | +4.7%                                | +7                                 | 79                 |
| Social Workers                           | 85                 | 107                | 121                   | 121                | +36                                | +42.1%                               | 0                                         | 0.0%                                 | +14                                | 130                |
| H&SC, Other                              | 32                 | 47                 | 49                    | 48                 | +15                                | +47.7%                               | -1                                        | -3.0%                                | +1                                 | 62                 |
| Health & Social Care Professionals       | 513                | 655                | 706                   | 705                | +192                               | +37.4%                               | -1                                        | -0.1%                                | +50                                | 797                |
| Management (VIII & above)                | 60                 | 81                 | 84                    | 85                 | +26                                | +43.2%                               | +2                                        | +2.2%                                | +5                                 | 87                 |
| Administrative/ Supervisory (V to VII)   | 135                | 243                | 284                   | 283                | +148                               | +109.1%                              | -1                                        | -0.4%                                | +40                                | 296                |
| Clerical (III & IV)                      | 456                | 554                | 573                   | 564                | +109                               | +23.9%                               | -9                                        | -1.6%                                | +11                                | 638                |
| Management & Administrative              | 651                | 877                | 941                   | 933                | +282                               | +43.4%                               | -8                                        | -0.9%                                | +56                                | 1,021              |
| Support                                  | 306                | 283                | 288                   | 283                | -23                                | -7.4%                                | -5                                        | -1.8%                                | +0                                 | 355                |
| Maintenance/ Technical                   | 36                 | 37                 | 35                    | 35                 | -1                                 | -3.5%                                | 0                                         | -0.7%                                | -2                                 | 36                 |
| General Support                          | 342                | 320                | 323                   | 318                | -24                                | -7.0%                                | -5                                        | -1.7%                                | -2                                 | 391                |
| Health Care Assistants                   | 1,423              | 1,592              | 1,608                 | 1,607              | +185                               | +13.0%                               | 0                                         | 0.0%                                 | +15                                | 1,810              |
| Home Help                                | 556                | 764                | 837                   | 817                | +260                               | +46.8%                               | -21                                       | -2.5%                                | +52                                | 1,012              |
| Care, other                              | 131                | 170                | 188                   | 193                | +62                                | +47.7%                               | +5                                        | +2.4%                                | +23                                | 215                |
| Patient & Client Care                    | 2,110              | 2,526              | 2,633                 | 2,617              | +507                               | +24.0%                               | -16                                       | -0.6%                                | +91                                | 3,037              |