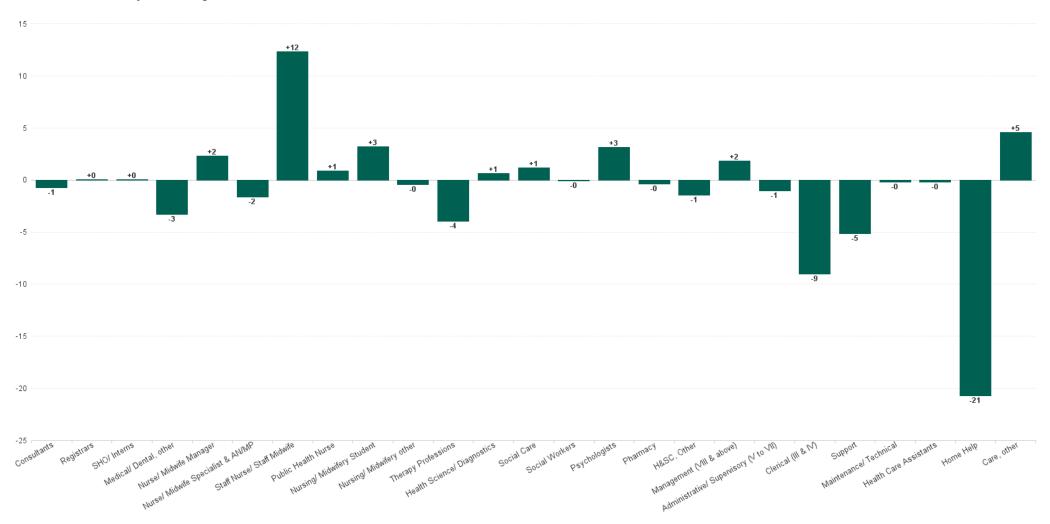

## **Employment Report : JAN 2024**

| Employment by Staff Group JAN 2024       | WTE<br>DEC<br>2019 | WTE<br>DEC<br>2022 | WTE<br>DEC<br>2023(1) | WTE<br>JAN<br>2024 | WTE<br>change<br>since<br>DEC 2019 | % WTE<br>Change<br>since Dec<br>2019 | WTE<br>change<br>since<br>DEC 2023<br>(1) | % WTE<br>Change<br>since Dec<br>2023 | WTE<br>change<br>since<br>DEC 2022 | No.<br>JAN<br>2024 |
|------------------------------------------|--------------------|--------------------|-----------------------|--------------------|------------------------------------|--------------------------------------|-------------------------------------------|--------------------------------------|------------------------------------|--------------------|
| Overall                                  | 5,468              | 6,398              | 6,707                 | 6,689              | +1,220                             | +22.3%                               | -18                                       | -0.3%                                | +291                               | 7,629              |
| Consultants                              | 34                 | 39                 | 42                    | 42                 | +8                                 | +23.2%                               | -1                                        | -1.7%                                | +3                                 | 44                 |
| Registrars                               | 65                 | 77                 | 83                    | 83                 | +18                                | +27.7%                               | +0                                        | +0.1%                                | +7                                 | 87                 |
| SHO/ Interns                             | 26                 | 22                 | 25                    | 25                 | -1                                 | -4.3%                                | +0                                        | +0.2%                                | +3                                 | 26                 |
| Medical/ Dental, other                   | 80                 | 72                 | 64                    | 61                 | -19                                | -24.3%                               | -3                                        | -5.2%                                | -11                                | 96                 |
| Medical & Dental                         | 205                | 209                | 215                   | 211                | +5                                 | +2.6%                                | -4                                        | -1.8%                                | +2                                 | 253                |
| Nurse/ Midwife Manager                   | 350                | 375                | 397                   | 399                | +50                                | +14.2%                               | +2                                        | +0.6%                                | +25                                | 417                |
| Nurse/ Midwife Specialist & AN/MP        | 102                | 170                | 202                   | 201                | +99                                | +96.7%                               | -2                                        | -0.8%                                | +31                                | 211                |
| Staff Nurse/ Staff Midwife               | 1,014              | 1,086              | 1,095                 | 1,107              | +93                                | +9.2%                                | +12                                       | +1.1%                                | +21                                | 1,244              |
| Public Health Nurse                      | 156                | 152                | 163                   | 164                | +8                                 | +5.1%                                | +1                                        | +0.5%                                | +12                                | 186                |
| Nursingl Midwifery awaiting registration | 11                 | 3                  | 9                     | 4                  | -7                                 | -64.3%                               | -5                                        | -56.3%                               | +1                                 | 4                  |
| Post-registration Nursel Midwife Student | 7                  | 10                 | 10                    | 10                 | +3                                 | +43.3%                               | +0                                        | +0.0%                                | +0                                 | 10                 |
| Pre-registration Nursel Midwife Intern   | 3                  | 8                  | 5                     | 13                 | +10                                | +333.3%                              | +8                                        | +175.4%                              | +5                                 | 50                 |
| Nursing/ Midwifery Student               | 21                 | 21                 | 24                    | 27                 | +6                                 | +28.4%                               | +3                                        | +13.5%                               | +6                                 | 64                 |
| Nursing/ Midwifery other                 | 6                  | 8                  | 8                     | 8                  | +2                                 | +33.3%                               | 0                                         | -5.6%                                | 0                                  | 8                  |
| Nursing & Midwifery                      | 1,648              | 1,811              | 1,889                 | 1,905              | +257                               | +15.6%                               | +17                                       | +0.9%                                | +94                                | 2,130              |
| Therapy Professions                      | 316                | 405                | 422                   | 418                | +102                               | +32.3%                               | -4                                        | -0.9%                                | +13                                | 474                |
| Health Science/ Diagnostics              | 7                  | 9                  | 11                    | 12                 | +5                                 | +80.1%                               | +1                                        | +5.5%                                | +2                                 | 13                 |
| Social Care                              | 11                 | 21                 | 32                    | 33                 | +22                                | +191.5%                              | +1                                        | +3.8%                                | +12                                | 35                 |
| Pharmacy                                 | 2                  | 3                  | 4                     | 3                  | +2                                 | +109.3%                              | 0                                         | -11.3%                               | +1                                 | 4                  |
| Psychologists                            | 60                 | 64                 | 67                    | 70                 | +10                                | +17.0%                               | +3                                        | +4.7%                                | +7                                 | 79                 |
| Social Workers                           | 85                 | 107                | 121                   | 121                | +36                                | +42.1%                               | 0                                         | 0.0%                                 | +14                                | 130                |
| H&SC, Other                              | 32                 | 47                 | 49                    | 48                 | +15                                | +47.7%                               | -1                                        | -3.0%                                | +1                                 | 62                 |
| Health & Social Care Professionals       | 513                | 655                | 706                   | 705                | +192                               | +37.4%                               | -1                                        | -0.1%                                | +50                                | 797                |
| Management (VIII & above)                | 60                 | 81                 | 84                    | 85                 | +26                                | +43.2%                               | +2                                        | +2.2%                                | +5                                 | 87                 |
| Administrative/ Supervisory (V to VII)   | 135                | 243                | 284                   | 283                | +148                               | +109.1%                              | -1                                        | -0.4%                                | +40                                | 296                |
| Clerical (III & IV)                      | 456                | 554                | 573                   | 564                | +109                               | +23.9%                               | -9                                        | -1.6%                                | +11                                | 638                |
| Management & Administrative              | 651                | 877                | 941                   | 933                | +282                               | +43.4%                               | -8                                        | -0.9%                                | +56                                | 1,021              |
| Support                                  | 306                | 283                | 288                   | 283                | -23                                | -7.4%                                | -5                                        | -1.8%                                | +0                                 | 355                |
| Maintenance/ Technical                   | 36                 | 37                 | 35                    | 35                 | -1                                 | -3.5%                                | 0                                         | -0.7%                                | -2                                 | 36                 |
| General Support                          | 342                | 320                | 323                   | 318                | -24                                | -7.0%                                | -5                                        | -1.7%                                | -2                                 | 391                |
| Health Care Assistants                   | 1,423              | 1,592              | 1,608                 | 1,607              | +185                               | +13.0%                               | 0                                         | 0.0%                                 | +15                                | 1,810              |
| Home Help                                | 556                | 764                | 837                   | 817                | +260                               | +46.8%                               | -21                                       | -2.5%                                | +52                                | 1,012              |
| Care, other                              | 131                | 170                | 188                   | 193                | +62                                | +47.7%                               | +5                                        | +2.4%                                | +23                                | 215                |
| Patient & Client Care                    | 2,110              | 2,526              | 2,633                 | 2,617              | +507                               | +24.0%                               | -16                                       | -0.6%                                | +91                                | 3,037              |

#### **Health Service Executive**

| HSE&S38 JAN 2024                         | WTE<br>DEC<br>2019 | WTE<br>DEC<br>2022 | WTE<br>DEC<br>2023(1) | WTE<br>JAN<br>2024 | WTE<br>change<br>since<br>DEC<br>2019 | % WTE<br>Change<br>since<br>Dec<br>2019 | WTE<br>change<br>since<br>DEC<br>2023(1) | % WTE<br>Change<br>since<br>Dec<br>2023 | WTE<br>change<br>since<br>DEC<br>2022 | No.<br>JAN<br>2024 |
|------------------------------------------|--------------------|--------------------|-----------------------|--------------------|---------------------------------------|-----------------------------------------|------------------------------------------|-----------------------------------------|---------------------------------------|--------------------|
| Total Health Service Executive           | 5,468              | 6,398              | 6,707                 | 6,689              | +1,220                                | +22.3%                                  | -18                                      | -0.3%                                   | +291                                  | 7,629              |
| Consultants                              | 34                 | 39                 | 42                    | 42                 | +8                                    | +23.2%                                  | -1                                       | -1.7%                                   | +3                                    | 44                 |
| Registrars                               | 65                 | 77                 | 83                    | 83                 | +18                                   | +27.7%                                  | +0                                       | +0.1%                                   | +7                                    | 87                 |
| SHO/ Interns                             | 26                 | 22                 | 25                    | 25                 | -1                                    | -4.3%                                   | +0                                       | +0.2%                                   | +3                                    | 26                 |
| Medical/ Dental, other                   | 80                 | 72                 | 64                    | 61                 | -19                                   | -24.3%                                  | -3                                       | -5.2%                                   | -11                                   | 96                 |
| Medical & Dental                         | 205                | 209                | 215                   | 211                | +5                                    | +2.6%                                   | -4                                       | -1.8%                                   | +2                                    | 253                |
| Nurse/ Midwife Manager                   | 350                | 375                | 397                   | 399                | +50                                   | +14.2%                                  | +2                                       | +0.6%                                   | +25                                   | 417                |
| Nurse/ Midwife Specialist & AN/MP        | 102                | 170                | 202                   | 201                | +99                                   | +96.7%                                  | -2                                       | -0.8%                                   | +31                                   | 211                |
| Staff Nurse/ Staff Midwife               | 1,014              | 1,086              | 1,095                 | 1,107              | +93                                   | +9.2%                                   | +12                                      | +1.1%                                   | +21                                   | 1,244              |
| Public Health Nurse                      | 156                | 152                | 163                   | 164                | +8                                    | +5.1%                                   | +1                                       | +0.5%                                   | +12                                   | 186                |
| Nursingl Midwifery awaiting registration | 11                 | 3                  | 9                     | 4                  | -7                                    | -64.3%                                  | +2                                       | -56.3%                                  | +1                                    | 4                  |
| Post-registration Nursel Midwife Student | 7                  | 10                 | 10                    | 10                 | +3                                    | +43.3%                                  | +2                                       | +0.0%                                   | +0                                    | 10                 |
| Pre-registration Nurse/ Midwife Intern   | 3                  | 8                  | 5                     | 13                 | +10                                   | +333.3%                                 | -3                                       | +175.4%                                 | +5                                    | 50                 |
| Nursing/ Midwifery Student               | 21                 | 21                 | 24                    | 27                 | +6                                    | +28.4%                                  | +3                                       | +13.5%                                  | +6                                    | 64                 |
| Nursing/ Midwifery other                 | 6                  | 8                  | 8                     | 8                  | +2                                    | +33.3%                                  | -0                                       | -5.6%                                   | -0                                    | 8                  |
| Nursing & Midwifery                      | 1,648              | 1,811              | 1,889                 | 1,905              | +257                                  | +15.6%                                  | +17                                      | +0.9%                                   | +94                                   | 2,130              |
| Therapy Professions                      | 316                | 405                | 422                   | 418                | +102                                  | +32.3%                                  | -4                                       | -0.9%                                   | +13                                   | 474                |
| Health Science/ Diagnostics              | 7                  | 9                  | 11                    | 12                 | +5                                    | +80.1%                                  | +1                                       | +5.5%                                   | +2                                    | 13                 |
| Social Care                              | 11                 | 21                 | 32                    | 33                 | +22                                   | +191.5%                                 | +1                                       | +3.8%                                   | +12                                   | 35                 |
| Pharmacy                                 | 2                  | 3                  | 4                     | 3                  | +2                                    | +109.3%                                 | -0                                       | -11.3%                                  | +1                                    | 4                  |
| Psychologists                            | 60                 | 64                 | 67                    | 70                 | +10                                   | +17.0%                                  | +3                                       | +4.7%                                   | +7                                    | 79                 |
| Social Workers                           | 85                 | 107                | 121                   | 121                | +36                                   | +42.1%                                  | -0                                       | 0.0%                                    | +14                                   | 130                |
| H&SC, Other                              | 32                 | 47                 | 49                    | 48                 | +15                                   | +47.7%                                  | -1                                       | -3.0%                                   | +1                                    | 62                 |
| Health & Social Care Professionals       | 513                | 655                | 706                   | 705                | +192                                  | +37.4%                                  | -1                                       | -0.1%                                   | +50                                   | 797                |
| Management (VIII & above)                | 60                 | 81                 | 84                    | 85                 | +26                                   | +43.2%                                  | +2                                       | +2.2%                                   | +5                                    | 87                 |
| Administrative/ Supervisory (V to VII)   | 135                | 243                | 284                   | 283                | +148                                  | +109.1%                                 | -1                                       | -0.4%                                   | +40                                   | 296                |
| Clerical (III & IV)                      | 456                | 554                | 573                   | 564                | +109                                  | +23.9%                                  | -9                                       | -1.6%                                   | +11                                   | 638                |
| Management & Administrative              | 651                | 877                | 941                   | 933                | +282                                  | +43.4%                                  | -8                                       | -0.9%                                   | +56                                   | 1,021              |
| Support                                  | 306                | 283                | 288                   | 283                | -23                                   | -7.4%                                   | -5                                       | -1.8%                                   | +0                                    | 355                |
| Maintenance/ Technical                   | 36                 | 37                 | 35                    | 35                 | -1                                    | -3.5%                                   | -0                                       | -0.7%                                   | -2                                    | 36                 |
| General Support                          | 342                | 320                | 323                   | 318                | -24                                   | -7.0%                                   | -5                                       | -1.7%                                   | -2                                    | 391                |
| Health Care Assistants                   | 1,423              | 1,592              | 1,608                 | 1,607              | +185                                  | +13.0%                                  | -0                                       | 0.0%                                    | +15                                   | 1,810              |
| Home Help                                | 556                | 764                | 837                   | 817                | +260                                  | +46.8%                                  | -21                                      | -2.5%                                   | +52                                   | 1,012              |
| Care, other                              | 131                | 170                | 188                   | 193                | +62                                   | +47.7%                                  | +5                                       | +2.4%                                   | +23                                   | 215                |
| Patient & Client Care                    | 2,110              | 2,526              | 2,633                 | 2,617              | +507                                  | +24.0%                                  | -16                                      | -0.6%                                   | +91                                   | 3,037              |