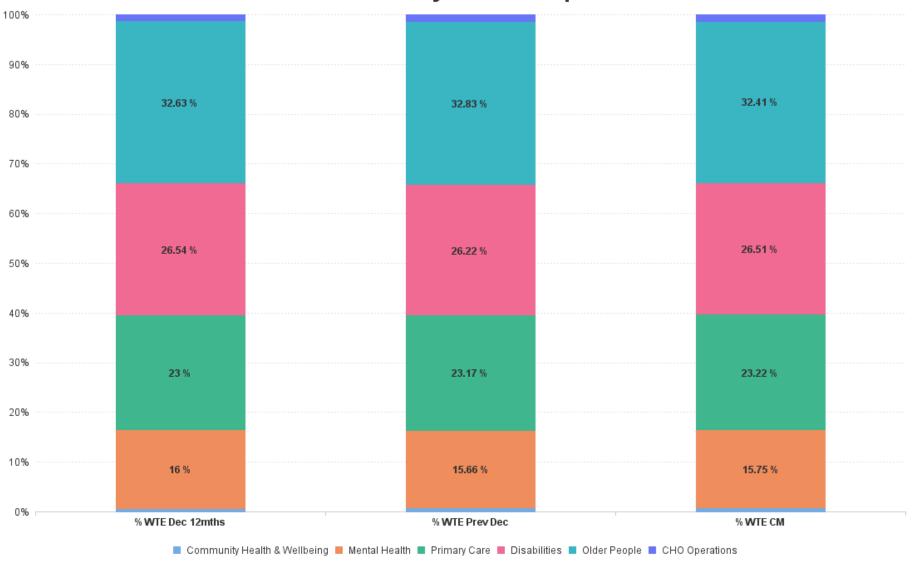

# **Employment Report by Care Group: JAN 2024**

| Care Group JAN 2024          | WTE DEC<br>2019 | WTE DEC<br>2022 | WTE DEC<br>2023(1) | WTE JAN<br>2024 | WTE<br>change<br>since DEC<br>2019 | % WTE<br>Change<br>since Dec<br>2019 | WTE<br>change<br>since DEC<br>2023(1) | % WTE<br>Change<br>since Dec<br>2023 | WTE<br>change<br>since DEC<br>2022 | No.<br>JAN<br>2024 |
|------------------------------|-----------------|-----------------|--------------------|-----------------|------------------------------------|--------------------------------------|---------------------------------------|--------------------------------------|------------------------------------|--------------------|
| Overall                      | 5,468           | 6,398           | 6,707              | 6,689           | +1,220                             | +22.3%                               | -18                                   | -0.3%                                | +291                               | 7,629              |
| Community Health & Wellbeing |                 | 28              | 42                 | 41              | +41                                |                                      | -1                                    | -2.5%                                | +13                                | 43                 |
| Mental Health                | 953             | 1,024           | 1,050              | 1,053           | +101                               | +10.6%                               | +3                                    | +0.3%                                | +30                                | 1,141              |
| Primary Care                 | 1,182           | 1,472           | 1,554              | 1,553           | +371                               | +31.4%                               | -1                                    | 0.0%                                 | +81                                | 1,799              |
| Disabilities                 | 1,498           | 1,698           | 1,758              | 1,773           | +275                               | +18.4%                               | +15                                   | +0.8%                                | +75                                | 1,975              |
| Older People                 | 1,836           | 2,087           | 2,202              | 2,168           | +332                               | +18.1%                               | -33                                   | -1.5%                                | +81                                | 2,568              |
| CHO Operations               |                 | 89              | 101                | 100             | +100                               |                                      | -1                                    | -1.1%                                | +11                                | 103                |
| Community Services           | 5,468           | 6,398           | 6,707              | 6,689           | +1,220                             | +22.3%                               | -18                                   | -0.3%                                | +291                               | 7,629              |

# % Total by Care Group