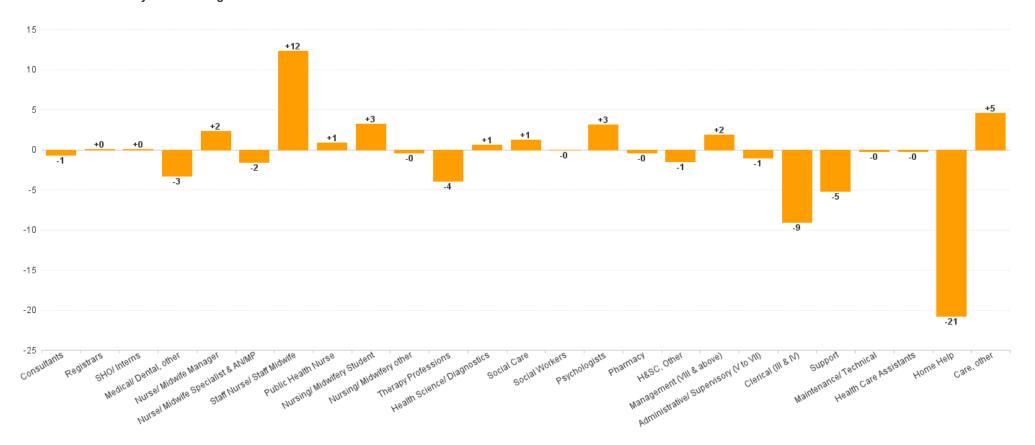

### WTE Change by Staff Category

## **Employment Report : JAN 2024**

| Employment by Staff Group JAN 2024       | WTE<br>DEC<br>2019 | WTE<br>DEC<br>2022 | WTE<br>DEC<br>2023(1) | WTE<br>JAN<br>2024 | WTE<br>change<br>since<br>DEC 2019 | % WTE<br>Change<br>since Dec<br>2019 | WTE<br>change<br>since<br>DEC 2023<br>(1) | % WTE<br>Change<br>since Dec<br>2023 | WTE<br>change<br>since<br>DEC 2022 | No.<br>JAN<br>2024 |
|------------------------------------------|--------------------|--------------------|-----------------------|--------------------|------------------------------------|--------------------------------------|-------------------------------------------|--------------------------------------|------------------------------------|--------------------|
| Overall                                  | 5,468              | 6,398              | 6,707                 | 6,689              | +1,220                             | +22.3%                               | -18                                       | -0.3%                                | +291                               | 7,629              |
| Consultants                              | 34                 | 39                 | 42                    | 42                 | +8                                 | +23.2%                               | -1                                        | -1.7%                                | +3                                 | 44                 |
| Registrars                               | 65                 | 77                 | 83                    | 83                 | +18                                | +27.7%                               | +0                                        | +0.1%                                | +7                                 | 87                 |
| SHO/ Interns                             | 26                 | 22                 | 25                    | 25                 | -1                                 | -4.3%                                | +0                                        | +0.2%                                | +3                                 | 26                 |
| Medical/ Dental, other                   | 80                 | 72                 | 64                    | 61                 | -19                                | -24.3%                               | -3                                        | -5.2%                                | -11                                | 96                 |
| Medical & Dental                         | 205                | 209                | 215                   | 211                | +5                                 | +2.6%                                | -4                                        | -1.8%                                | +2                                 | 253                |
| Nurse/ Midwife Manager                   | 350                | 375                | 397                   | 399                | +50                                | +14.2%                               | +2                                        | +0.6%                                | +25                                | 417                |
| Nurse/ Midwife Specialist & AN/MP        | 102                | 170                | 202                   | 201                | +99                                | +96.7%                               | -2                                        | -0.8%                                | +31                                | 211                |
| Staff Nurse/ Staff Midwife               | 1,014              | 1,086              | 1,095                 | 1,107              | +93                                | +9.2%                                | +12                                       | +1.1%                                | +21                                | 1,244              |
| Public Health Nurse                      | 156                | 152                | 163                   | 164                | +8                                 | +5.1%                                | +1                                        | +0.5%                                | +12                                | 186                |
| Nursingl Midwifery awaiting registration | 11                 | 3                  | 9                     | 4                  | -7                                 | -64.3%                               | -5                                        | -56.3%                               | +1                                 | 4                  |
| Post-registration Nursel Midwife Student | 7                  | 10                 | 10                    | 10                 | +3                                 | +43.3%                               | +0                                        | +0.0%                                | +0                                 | 10                 |
| Pre-registration Nursel Midwife Intern   | 3                  | 8                  | 5                     | 13                 | +10                                | +333.3%                              | +8                                        | +175.4%                              | +5                                 | 50                 |
| Nursing/ Midwifery Student               | 21                 | 21                 | 24                    | 27                 | +6                                 | +28.4%                               | +3                                        | +13.5%                               | +6                                 | 64                 |
| Nursing/ Midwifery other                 | 6                  | 8                  | 8                     | 8                  | +2                                 | +33.3%                               | 0                                         | -5.6%                                | 0                                  | 8                  |
| Nursing & Midwifery                      | 1,648              | 1,811              | 1,889                 | 1,905              | +257                               | +15.6%                               | +17                                       | +0.9%                                | +94                                | 2,130              |
| Therapy Professions                      | 316                | 405                | 422                   | 418                | +102                               | +32.3%                               | -4                                        | -0.9%                                | +13                                | 474                |
| Health Science/ Diagnostics              | 7                  | 9                  | 11                    | 12                 | +5                                 | +80.1%                               | +1                                        | +5.5%                                | +2                                 | 13                 |
| Social Care                              | 11                 | 21                 | 32                    | 33                 | +22                                | +191.5%                              | +1                                        | +3.8%                                | +12                                | 35                 |
| Pharmacy                                 | 2                  | 3                  | 4                     | 3                  | +2                                 | +109.3%                              | 0                                         | -11.3%                               | +1                                 | 4                  |
| Psychologists                            | 60                 | 64                 | 67                    | 70                 | +10                                | +17.0%                               | +3                                        | +4.7%                                | +7                                 | 79                 |
| Social Workers                           | 85                 | 107                | 121                   | 121                | +36                                | +42.1%                               | 0                                         | 0.0%                                 | +14                                | 130                |
| H&SC, Other                              | 32                 | 47                 | 49                    | 48                 | +15                                | +47.7%                               | -1                                        | -3.0%                                | +1                                 | 62                 |
| Health & Social Care Professionals       | 513                | 655                | 706                   | 705                | +192                               | +37.4%                               | -1                                        | -0.1%                                | +50                                | 797                |
| Management (VIII & above)                | 60                 | 81                 | 84                    | 85                 | +26                                | +43.2%                               | +2                                        | +2.2%                                | +5                                 | 87                 |
| Administrative/ Supervisory (V to VII)   | 135                | 243                | 284                   | 283                | +148                               | +109.1%                              | -1                                        | -0.4%                                | +40                                | 296                |
| Clerical (III & IV)                      | 456                | 554                | 573                   | 564                | +109                               | +23.9%                               | -9                                        | -1.6%                                | +11                                | 638                |
| Management & Administrative              | 651                | 877                | 941                   | 933                | +282                               | +43.4%                               | -8                                        | -0.9%                                | +56                                | 1,021              |
| Support                                  | 306                | 283                | 288                   | 283                | -23                                | -7.4%                                | -5                                        | -1.8%                                | +0                                 | 355                |
| Maintenance/ Technical                   | 36                 | 37                 | 35                    | 35                 | -1                                 | -3.5%                                | 0                                         | -0.7%                                | -2                                 | 36                 |
| General Support                          | 342                | 320                | 323                   | 318                | -24                                | -7.0%                                | -5                                        | -1.7%                                | -2                                 | 391                |
| Health Care Assistants                   | 1,423              | 1,592              | 1,608                 | 1,607              | +185                               | +13.0%                               | 0                                         | 0.0%                                 | +15                                | 1,810              |
| Home Help                                | 556                | 764                | 837                   | 817                | +260                               | +46.8%                               | -21                                       | -2.5%                                | +52                                | 1,012              |
| Care, other                              | 131                | 170                | 188                   | 193                | +62                                | +47.7%                               | +5                                        | +2.4%                                | +23                                | 215                |
| Patient & Client Care                    | 2,110              | 2,526              | 2,633                 | 2,617              | +507                               | +24.0%                               | -16                                       | -0.6%                                | +91                                | 3,037              |