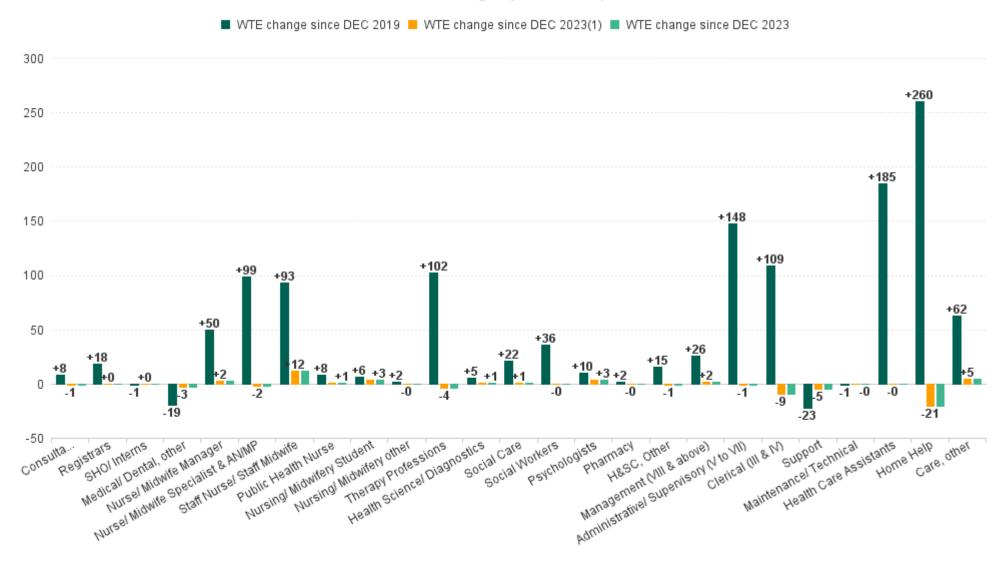

## **Employment Report : JAN 2024**

| Employment by Staff Group JAN 2024       | WTE<br>DEC<br>2019 | WTE<br>DEC<br>2022 | WTE<br>DEC<br>2023(1) | WTE<br>JAN<br>2024 | WTE<br>change<br>since<br>DEC 2019 | % WTE<br>Change<br>since Dec<br>2019 | WTE<br>change<br>since<br>DEC 2023<br>(1) | % WTE<br>Change<br>since Dec<br>2023 | WTE<br>change<br>since<br>DEC 2022 | No.<br>JAN<br>2024 |
|------------------------------------------|--------------------|--------------------|-----------------------|--------------------|------------------------------------|--------------------------------------|-------------------------------------------|--------------------------------------|------------------------------------|--------------------|
| Overall                                  | 5,468              | 6,398              | 6,707                 | 6,689              | +1,220                             | +22.3%                               | -18                                       | -0.3%                                | +291                               | 7,629              |
| Consultants                              | 34                 | 39                 | 42                    | 42                 | +8                                 | +23.2%                               | -1                                        | -1.7%                                | +3                                 | 44                 |
| Registrars                               | 65                 | 77                 | 83                    | 83                 | +18                                | +27.7%                               | +0                                        | +0.1%                                | +7                                 | 87                 |
| SHO/ Interns                             | 26                 | 22                 | 25                    | 25                 | -1                                 | -4.3%                                | +0                                        | +0.2%                                | +3                                 | 26                 |
| Medical/ Dental, other                   | 80                 | 72                 | 64                    | 61                 | -19                                | -24.3%                               | -3                                        | -5.2%                                | -11                                | 96                 |
| Medical & Dental                         | 205                | 209                | 215                   | 211                | +5                                 | +2.6%                                | -4                                        | -1.8%                                | +2                                 | 253                |
| Nurse/ Midwife Manager                   | 350                | 375                | 397                   | 399                | +50                                | +14.2%                               | +2                                        | +0.6%                                | +25                                | 417                |
| Nurse/ Midwife Specialist & AN/MP        | 102                | 170                | 202                   | 201                | +99                                | +96.7%                               | -2                                        | -0.8%                                | +31                                | 211                |
| Staff Nurse/ Staff Midwife               | 1,014              | 1,086              | 1,095                 | 1,107              | +93                                | +9.2%                                | +12                                       | +1.1%                                | +21                                | 1,244              |
| Public Health Nurse                      | 156                | 152                | 163                   | 164                | +8                                 | +5.1%                                | +1                                        | +0.5%                                | +12                                | 186                |
| Nursingl Midwifery awaiting registration | 11                 | 3                  | 9                     | 4                  | -7                                 | -64.3%                               | -5                                        | -56.3%                               | +1                                 | 4                  |
| Post-registration Nursel Midwife Student | 7                  | 10                 | 10                    | 10                 | +3                                 | +43.3%                               | +0                                        | +0.0%                                | +0                                 | 10                 |
| Pre-registration Nursel Midwife Intern   | 3                  | 8                  | 5                     | 13                 | +10                                | +333.3%                              | +8                                        | +175.4%                              | +5                                 | 50                 |
| Nursing/ Midwifery Student               | 21                 | 21                 | 24                    | 27                 | +6                                 | +28.4%                               | +3                                        | +13.5%                               | +6                                 | 64                 |
| Nursing/ Midwifery other                 | 6                  | 8                  | 8                     | 8                  | +2                                 | +33.3%                               | 0                                         | -5.6%                                | 0                                  | 8                  |
| Nursing & Midwifery                      | 1,648              | 1,811              | 1,889                 | 1,905              | +257                               | +15.6%                               | +17                                       | +0.9%                                | +94                                | 2,130              |
| Therapy Professions                      | 316                | 405                | 422                   | 418                | +102                               | +32.3%                               | -4                                        | -0.9%                                | +13                                | 474                |
| Health Science/ Diagnostics              | 7                  | 9                  | 11                    | 12                 | +5                                 | +80.1%                               | +1                                        | +5.5%                                | +2                                 | 13                 |
| Social Care                              | 11                 | 21                 | 32                    | 33                 | +22                                | +191.5%                              | +1                                        | +3.8%                                | +12                                | 35                 |
| Pharmacy                                 | 2                  | 3                  | 4                     | 3                  | +2                                 | +109.3%                              | 0                                         | -11.3%                               | +1                                 | 4                  |
| Psychologists                            | 60                 | 64                 | 67                    | 70                 | +10                                | +17.0%                               | +3                                        | +4.7%                                | +7                                 | 79                 |
| Social Workers                           | 85                 | 107                | 121                   | 121                | +36                                | +42.1%                               | 0                                         | 0.0%                                 | +14                                | 130                |
| H&SC, Other                              | 32                 | 47                 | 49                    | 48                 | +15                                | +47.7%                               | -1                                        | -3.0%                                | +1                                 | 62                 |
| Health & Social Care Professionals       | 513                | 655                | 706                   | 705                | +192                               | +37.4%                               | -1                                        | -0.1%                                | +50                                | 797                |
| Management (VIII & above)                | 60                 | 81                 | 84                    | 85                 | +26                                | +43.2%                               | +2                                        | +2.2%                                | +5                                 | 87                 |
| Administrative/ Supervisory (V to VII)   | 135                | 243                | 284                   | 283                | +148                               | +109.1%                              | -1                                        | -0.4%                                | +40                                | 296                |
| Clerical (III & IV)                      | 456                | 554                | 573                   | 564                | +109                               | +23.9%                               | -9                                        | -1.6%                                | +11                                | 638                |
| Management & Administrative              | 651                | 877                | 941                   | 933                | +282                               | +43.4%                               | -8                                        | -0.9%                                | +56                                | 1,021              |
| Support                                  | 306                | 283                | 288                   | 283                | -23                                | -7.4%                                | -5                                        | -1.8%                                | +0                                 | 355                |
| Maintenance/ Technical                   | 36                 | 37                 | 35                    | 35                 | -1                                 | -3.5%                                | 0                                         | -0.7%                                | -2                                 | 36                 |
| General Support                          | 342                | 320                | 323                   | 318                | -24                                | -7.0%                                | -5                                        | -1.7%                                | -2                                 | 391                |
| Health Care Assistants                   | 1,423              | 1,592              | 1,608                 | 1,607              | +185                               | +13.0%                               | 0                                         | 0.0%                                 | +15                                | 1,810              |
| Home Help                                | 556                | 764                | 837                   | 817                | +260                               | +46.8%                               | -21                                       | -2.5%                                | +52                                | 1,012              |
| Care, other                              | 131                | 170                | 188                   | 193                | +62                                | +47.7%                               | +5                                        | +2.4%                                | +23                                | 215                |
| Patient & Client Care                    | 2,110              | 2,526              | 2,633                 | 2,617              | +507                               | +24.0%                               | -16                                       | -0.6%                                | +91                                | 3,037              |

#### **Health Service Executive**

| HSE&S38 JAN 2024                         | WTE<br>DEC<br>2019 | WTE<br>DEC<br>2022 | WTE<br>DEC<br>2023(1) | WTE<br>JAN<br>2024 | WTE<br>change<br>since<br>DEC<br>2019 | % WTE<br>Change<br>since<br>Dec<br>2019 | WTE<br>change<br>since<br>DEC<br>2023(1) | % WTE<br>Change<br>since<br>Dec<br>2023 | WTE<br>change<br>since<br>DEC<br>2022 | No.<br>JAN<br>2024 |
|------------------------------------------|--------------------|--------------------|-----------------------|--------------------|---------------------------------------|-----------------------------------------|------------------------------------------|-----------------------------------------|---------------------------------------|--------------------|
| Total Health Service Executive           | 5,468              | 6,398              | 6,707                 | 6,689              | +1,220                                | +22.3%                                  | -18                                      | -0.3%                                   | +291                                  | 7,629              |
| Consultants                              | 34                 | 39                 | 42                    | 42                 | +8                                    | +23.2%                                  | -1                                       | -1.7%                                   | +3                                    | 44                 |
| Registrars                               | 65                 | 77                 | 83                    | 83                 | +18                                   | +27.7%                                  | +0                                       | +0.1%                                   | +7                                    | 87                 |
| SHO/ Interns                             | 26                 | 22                 | 25                    | 25                 | -1                                    | -4.3%                                   | +0                                       | +0.2%                                   | +3                                    | 26                 |
| Medical/ Dental, other                   | 80                 | 72                 | 64                    | 61                 | -19                                   | -24.3%                                  | -3                                       | -5.2%                                   | -11                                   | 96                 |
| Medical & Dental                         | 205                | 209                | 215                   | 211                | +5                                    | +2.6%                                   | -4                                       | -1.8%                                   | +2                                    | 253                |
| Nurse/ Midwife Manager                   | 350                | 375                | 397                   | 399                | +50                                   | +14.2%                                  | +2                                       | +0.6%                                   | +25                                   | 417                |
| Nurse/ Midwife Specialist & AN/MP        | 102                | 170                | 202                   | 201                | +99                                   | +96.7%                                  | -2                                       | -0.8%                                   | +31                                   | 211                |
| Staff Nurse/ Staff Midwife               | 1,014              | 1,086              | 1,095                 | 1,107              | +93                                   | +9.2%                                   | +12                                      | +1.1%                                   | +21                                   | 1,244              |
| Public Health Nurse                      | 156                | 152                | 163                   | 164                | +8                                    | +5.1%                                   | +1                                       | +0.5%                                   | +12                                   | 186                |
| Nursingl Midwifery awaiting registration | 11                 | 3                  | 9                     | 4                  | -7                                    | -64.3%                                  | +2                                       | -56.3%                                  | +1                                    | 4                  |
| Post-registration Nursel Midwife Student | 7                  | 10                 | 10                    | 10                 | +3                                    | +43.3%                                  | +2                                       | +0.0%                                   | +0                                    | 10                 |
| Pre-registration Nurse/ Midwife Intern   | 3                  | 8                  | 5                     | 13                 | +10                                   | +333.3%                                 | -3                                       | +175.4%                                 | +5                                    | 50                 |
| Nursing/ Midwifery Student               | 21                 | 21                 | 24                    | 27                 | +6                                    | +28.4%                                  | +3                                       | +13.5%                                  | +6                                    | 64                 |
| Nursing/ Midwifery other                 | 6                  | 8                  | 8                     | 8                  | +2                                    | +33.3%                                  | -0                                       | -5.6%                                   | -0                                    | 8                  |
| Nursing & Midwifery                      | 1,648              | 1,811              | 1,889                 | 1,905              | +257                                  | +15.6%                                  | +17                                      | +0.9%                                   | +94                                   | 2,130              |
| Therapy Professions                      | 316                | 405                | 422                   | 418                | +102                                  | +32.3%                                  | -4                                       | -0.9%                                   | +13                                   | 474                |
| Health Science/ Diagnostics              | 7                  | 9                  | 11                    | 12                 | +5                                    | +80.1%                                  | +1                                       | +5.5%                                   | +2                                    | 13                 |
| Social Care                              | 11                 | 21                 | 32                    | 33                 | +22                                   | +191.5%                                 | +1                                       | +3.8%                                   | +12                                   | 35                 |
| Pharmacy                                 | 2                  | 3                  | 4                     | 3                  | +2                                    | +109.3%                                 | -0                                       | -11.3%                                  | +1                                    | 4                  |
| Psychologists                            | 60                 | 64                 | 67                    | 70                 | +10                                   | +17.0%                                  | +3                                       | +4.7%                                   | +7                                    | 79                 |
| Social Workers                           | 85                 | 107                | 121                   | 121                | +36                                   | +42.1%                                  | -0                                       | 0.0%                                    | +14                                   | 130                |
| H&SC, Other                              | 32                 | 47                 | 49                    | 48                 | +15                                   | +47.7%                                  | -1                                       | -3.0%                                   | +1                                    | 62                 |
| Health & Social Care Professionals       | 513                | 655                | 706                   | 705                | +192                                  | +37.4%                                  | -1                                       | -0.1%                                   | +50                                   | 797                |
| Management (VIII & above)                | 60                 | 81                 | 84                    | 85                 | +26                                   | +43.2%                                  | +2                                       | +2.2%                                   | +5                                    | 87                 |
| Administrative/ Supervisory (V to VII)   | 135                | 243                | 284                   | 283                | +148                                  | +109.1%                                 | -1                                       | -0.4%                                   | +40                                   | 296                |
| Clerical (III & IV)                      | 456                | 554                | 573                   | 564                | +109                                  | +23.9%                                  | -9                                       | -1.6%                                   | +11                                   | 638                |
| Management & Administrative              | 651                | 877                | 941                   | 933                | +282                                  | +43.4%                                  | -8                                       | -0.9%                                   | +56                                   | 1,021              |
| Support                                  | 306                | 283                | 288                   | 283                | -23                                   | -7.4%                                   | -5                                       | -1.8%                                   | +0                                    | 355                |
| Maintenance/ Technical                   | 36                 | 37                 | 35                    | 35                 | -1                                    | -3.5%                                   | -0                                       | -0.7%                                   | -2                                    | 36                 |
| General Support                          | 342                | 320                | 323                   | 318                | -24                                   | -7.0%                                   | -5                                       | -1.7%                                   | -2                                    | 391                |
| Health Care Assistants                   | 1,423              | 1,592              | 1,608                 | 1,607              | +185                                  | +13.0%                                  | -0                                       | 0.0%                                    | +15                                   | 1,810              |
| Home Help                                | 556                | 764                | 837                   | 817                | +260                                  | +46.8%                                  | -21                                      | -2.5%                                   | +52                                   | 1,012              |
| Care, other                              | 131                | 170                | 188                   | 193                | +62                                   | +47.7%                                  | +5                                       | +2.4%                                   | +23                                   | 215                |
| Patient & Client Care                    | 2,110              | 2,526              | 2,633                 | 2,617              | +507                                  | +24.0%                                  | -16                                      | -0.6%                                   | +91                                   | 3,037              |