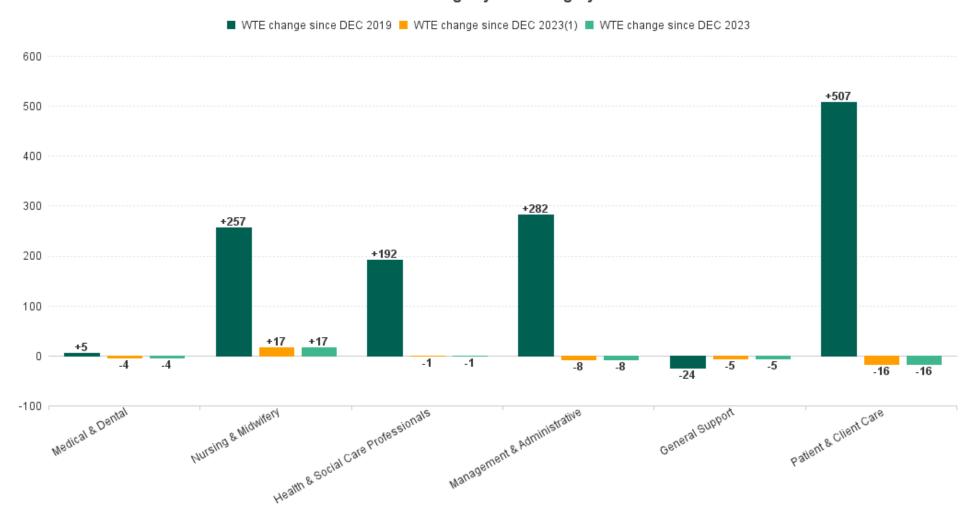

## **Employment Report : JAN 2024**

| Employment by Staff Group JAN 2024       | WTE<br>DEC<br>2019 | WTE<br>DEC<br>2022 | WTE<br>DEC<br>2023(1) | WTE<br>JAN<br>2024 | WTE<br>change<br>since<br>DEC 2019 | % WTE<br>Change<br>since Dec<br>2019 | WTE<br>change<br>since<br>DEC 2023<br>(1) | % WTE<br>Change<br>since Dec<br>2023 | WTE<br>change<br>since<br>DEC 2022 | No.<br>JAN<br>2024 |
|------------------------------------------|--------------------|--------------------|-----------------------|--------------------|------------------------------------|--------------------------------------|-------------------------------------------|--------------------------------------|------------------------------------|--------------------|
| Overall                                  | 5,468              | 6,398              | 6,707                 | 6,689              | +1,220                             | +22.3%                               | -18                                       | -0.3%                                | +291                               | 7,629              |
| Consultants                              | 34                 | 39                 | 42                    | 42                 | +8                                 | +23.2%                               | -1                                        | -1.7%                                | +3                                 | 44                 |
| Registrars                               | 65                 | 77                 | 83                    | 83                 | +18                                | +27.7%                               | +0                                        | +0.1%                                | +7                                 | 87                 |
| SHO/ Interns                             | 26                 | 22                 | 25                    | 25                 | -1                                 | -4.3%                                | +0                                        | +0.2%                                | +3                                 | 26                 |
| Medical/ Dental, other                   | 80                 | 72                 | 64                    | 61                 | -19                                | -24.3%                               | -3                                        | -5.2%                                | -11                                | 96                 |
| Medical & Dental                         | 205                | 209                | 215                   | 211                | +5                                 | +2.6%                                | -4                                        | -1.8%                                | +2                                 | 253                |
| Nurse/ Midwife Manager                   | 350                | 375                | 397                   | 399                | +50                                | +14.2%                               | +2                                        | +0.6%                                | +25                                | 417                |
| Nurse/ Midwife Specialist & AN/MP        | 102                | 170                | 202                   | 201                | +99                                | +96.7%                               | -2                                        | -0.8%                                | +31                                | 211                |
| Staff Nurse/ Staff Midwife               | 1,014              | 1,086              | 1,095                 | 1,107              | +93                                | +9.2%                                | +12                                       | +1.1%                                | +21                                | 1,244              |
| Public Health Nurse                      | 156                | 152                | 163                   | 164                | +8                                 | +5.1%                                | +1                                        | +0.5%                                | +12                                | 186                |
| Nursingl Midwifery awaiting registration | 11                 | 3                  | 9                     | 4                  | -7                                 | -64.3%                               | -5                                        | -56.3%                               | +1                                 | 4                  |
| Post-registration Nursel Midwife Student | 7                  | 10                 | 10                    | 10                 | +3                                 | +43.3%                               | +0                                        | +0.0%                                | +0                                 | 10                 |
| Pre-registration Nursel Midwife Intern   | 3                  | 8                  | 5                     | 13                 | +10                                | +333.3%                              | +8                                        | +175.4%                              | +5                                 | 50                 |
| Nursing/ Midwifery Student               | 21                 | 21                 | 24                    | 27                 | +6                                 | +28.4%                               | +3                                        | +13.5%                               | +6                                 | 64                 |
| Nursing/ Midwifery other                 | 6                  | 8                  | 8                     | 8                  | +2                                 | +33.3%                               | 0                                         | -5.6%                                | 0                                  | 8                  |
| Nursing & Midwifery                      | 1,648              | 1,811              | 1,889                 | 1,905              | +257                               | +15.6%                               | +17                                       | +0.9%                                | +94                                | 2,130              |
| Therapy Professions                      | 316                | 405                | 422                   | 418                | +102                               | +32.3%                               | -4                                        | -0.9%                                | +13                                | 474                |
| Health Science/ Diagnostics              | 7                  | 9                  | 11                    | 12                 | +5                                 | +80.1%                               | +1                                        | +5.5%                                | +2                                 | 13                 |
| Social Care                              | 11                 | 21                 | 32                    | 33                 | +22                                | +191.5%                              | +1                                        | +3.8%                                | +12                                | 35                 |
| Pharmacy                                 | 2                  | 3                  | 4                     | 3                  | +2                                 | +109.3%                              | 0                                         | -11.3%                               | +1                                 | 4                  |
| Psychologists                            | 60                 | 64                 | 67                    | 70                 | +10                                | +17.0%                               | +3                                        | +4.7%                                | +7                                 | 79                 |
| Social Workers                           | 85                 | 107                | 121                   | 121                | +36                                | +42.1%                               | 0                                         | 0.0%                                 | +14                                | 130                |
| H&SC, Other                              | 32                 | 47                 | 49                    | 48                 | +15                                | +47.7%                               | -1                                        | -3.0%                                | +1                                 | 62                 |
| Health & Social Care Professionals       | 513                | 655                | 706                   | 705                | +192                               | +37.4%                               | -1                                        | -0.1%                                | +50                                | 797                |
| Management (VIII & above)                | 60                 | 81                 | 84                    | 85                 | +26                                | +43.2%                               | +2                                        | +2.2%                                | +5                                 | 87                 |
| Administrative/ Supervisory (V to VII)   | 135                | 243                | 284                   | 283                | +148                               | +109.1%                              | -1                                        | -0.4%                                | +40                                | 296                |
| Clerical (III & IV)                      | 456                | 554                | 573                   | 564                | +109                               | +23.9%                               | -9                                        | -1.6%                                | +11                                | 638                |
| Management & Administrative              | 651                | 877                | 941                   | 933                | +282                               | +43.4%                               | -8                                        | -0.9%                                | +56                                | 1,021              |
| Support                                  | 306                | 283                | 288                   | 283                | -23                                | -7.4%                                | -5                                        | -1.8%                                | +0                                 | 355                |
| Maintenance/ Technical                   | 36                 | 37                 | 35                    | 35                 | -1                                 | -3.5%                                | 0                                         | -0.7%                                | -2                                 | 36                 |
| General Support                          | 342                | 320                | 323                   | 318                | -24                                | -7.0%                                | -5                                        | -1.7%                                | -2                                 | 391                |
| Health Care Assistants                   | 1,423              | 1,592              | 1,608                 | 1,607              | +185                               | +13.0%                               | 0                                         | 0.0%                                 | +15                                | 1,810              |
| Home Help                                | 556                | 764                | 837                   | 817                | +260                               | +46.8%                               | -21                                       | -2.5%                                | +52                                | 1,012              |
| Care, other                              | 131                | 170                | 188                   | 193                | +62                                | +47.7%                               | +5                                        | +2.4%                                | +23                                | 215                |
| Patient & Client Care                    | 2,110              | 2,526              | 2,633                 | 2,617              | +507                               | +24.0%                               | -16                                       | -0.6%                                | +91                                | 3,037              |

### WTE Change by Staff Category