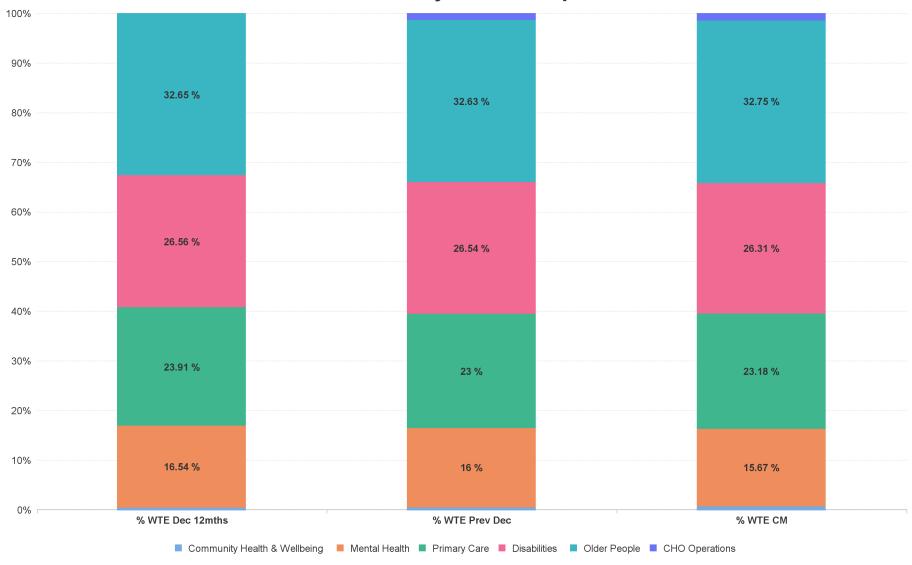

# **Employment Report by Care Group: NOV 2023**

| Care Group NOV 2023          | WTE DEC<br>2019 | WTE DEC<br>2022 | WTE OCT<br>2023 | WTE<br>NOV<br>2023 | WTE<br>change<br>since DEC<br>2019 | % WTE<br>Change<br>since Dec<br>2019 | WTE<br>change<br>since DEC<br>2022 | % WTE<br>Change<br>since Dec<br>2022 | WTE<br>change<br>since OCT<br>2023 | No.<br>NOV<br>2023 |
|------------------------------|-----------------|-----------------|-----------------|--------------------|------------------------------------|--------------------------------------|------------------------------------|--------------------------------------|------------------------------------|--------------------|
| Overall                      | 5,468           | 6,398           | 6,637           | 6,678              | +1,210                             | +22.1%                               | +280                               | +4.4%                                | +40                                | 7,553              |
| Community Health & Wellbeing |                 | 28              | 42              | 41                 | +41                                |                                      | +13                                | +44.8%                               | -1                                 | 43                 |
| Mental Health                | 953             | 1,024           | 1,047           | 1,047              | +94                                | +9.9%                                | +23                                | +2.2%                                | -1                                 | 1,118              |
| Primary Care                 | 1,182           | 1,472           | 1,536           | 1,548              | +366                               | +31.0%                               | +76                                | +5.2%                                | +12                                | 1,793              |
| Disabilities                 | 1,498           | 1,698           | 1,750           | 1,757              | +259                               | +17.3%                               | +59                                | +3.5%                                | +7                                 | 1,934              |
| Older People                 | 1,836           | 2,087           | 2,164           | 2,187              | +352                               | +19.2%                               | +100                               | +4.8%                                | +23                                | 2,563              |
| CHO Operations               |                 | 89              | 98              | 99                 | +99                                |                                      | +10                                | +10.7%                               | +1                                 | 102                |
| Community Services           | 5,468           | 6,398           | 6,637           | 6,678              | +1,210                             | +22.1%                               | +280                               | +4.4%                                | +40                                | 7,553              |

## % Total by Care Group