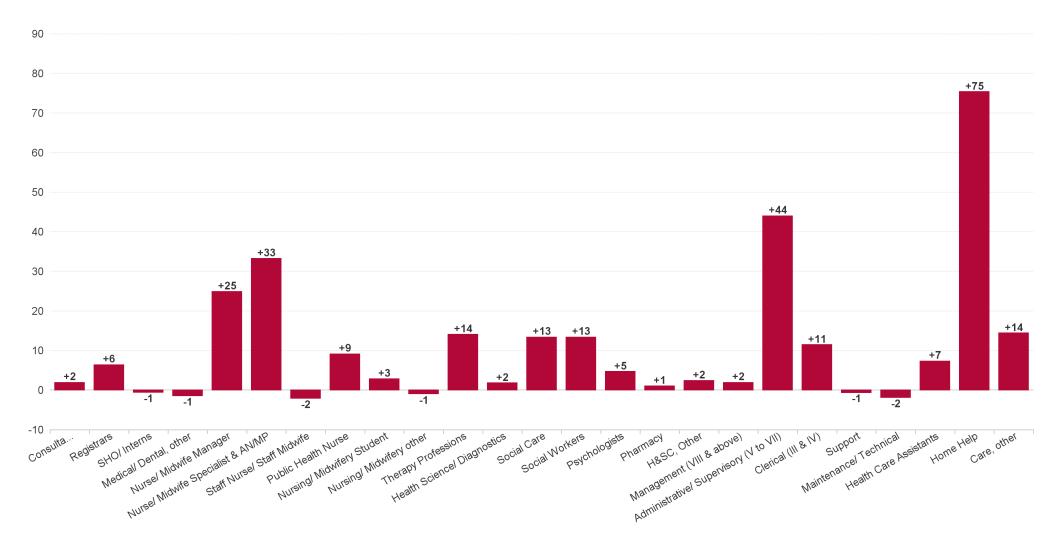

#### **Health Service Executive**

| HSE&S38 NOV 2023                         | WTE<br>DEC<br>2019 | WTE<br>DEC<br>2022 | WTE<br>OCT<br>2023 | WTE<br>NOV<br>2023 | WTE<br>change<br>since<br>DEC<br>2019 | % WTE<br>Change<br>since<br>Dec<br>2019 | WTE<br>change<br>since<br>DEC<br>2022 | % WTE<br>Change<br>since<br>Dec<br>2022 | WTE<br>change<br>since<br>OCT<br>2023 | No.<br>NOV<br>2023 |
|------------------------------------------|--------------------|--------------------|--------------------|--------------------|---------------------------------------|-----------------------------------------|---------------------------------------|-----------------------------------------|---------------------------------------|--------------------|
| Total Health Service Executive           | 5,468              | 6,398              | 6,637              | 6,678              | +1,210                                | +22.1%                                  | +280                                  | +4.4%                                   | +40                                   | 7,553              |
| Consultants                              | 34                 | 39                 | 40                 | 41                 | +7                                    | +21.0%                                  | +2                                    | +5.3%                                   | +1                                    | 43                 |
| Registrars                               | 65                 | 77                 | 84                 | 85                 | +19                                   | +29.6%                                  | +8                                    | +10.2%                                  | +0                                    | 88                 |
| SHO/ Interns                             | 26                 | 22                 | 22                 | 22                 | -4                                    | -15.2%                                  | +0                                    | +2.2%                                   | -0                                    | 24                 |
| Medical/ Dental, other                   | 80                 | 72                 | 58                 | 58                 | -22                                   | -26.9%                                  | -13                                   | -18.6%                                  | +1                                    | 95                 |
| Medical & Dental                         | 205                | 209                | 204                | 206                | +1                                    | +0.4%                                   | -3                                    | -1.4%                                   | +2                                    | 250                |
| Nurse/ Midwife Manager                   | 350                | 375                | 396                | 395                | +45                                   | +13.0%                                  | +20                                   | +5.4%                                   | -2                                    | 419                |
| Nurse/ Midwife Specialist & AN/MP        | 102                | 170                | 196                | 198                | +96                                   | +93.9%                                  | +28                                   | +16.4%                                  | +1                                    | 210                |
| Staff Nurse/ Staff Midwife               | 1,014              | 1,086              | 1,089              | 1,089              | +75                                   | +7.4%                                   | +3                                    | +0.3%                                   | -1                                    | 1,224              |
| Public Health Nurse                      | 156                | 152                | 159                | 163                | +7                                    | +4.4%                                   | +10                                   | +6.9%                                   | +3                                    | 187                |
| Post-registration Nursel Midwife Student | 7                  | 10                 | 10                 | 10                 | +3                                    | +43.3%                                  | -0                                    | +4.4%                                   | +1                                    | 10                 |
| Pre-registration Nurse/ Midwife Intern   | 3                  | 8                  | 7                  | 7                  | +4                                    | +138.3%                                 | -1                                    | -10.8%                                  | -0                                    | 8                  |
| Nursingl Midwifery awaiting registration | 11                 | 3                  | 6                  | 8                  | -3                                    | -24.1%                                  | +4                                    | +180.2%                                 | +2                                    | 10                 |
| Nursing/ Midwifery Student               | 21                 | 21                 | 23                 | 26                 | +5                                    | +21.5%                                  | +5                                    | +23.9%                                  | +2                                    | 28                 |
| Nursing/ Midwifery other                 | 6                  | 8                  | 10                 | 7                  | +2                                    | +26.5%                                  | -1                                    | -10.9%                                  | -3                                    | 8                  |
| Nursing & Midwifery                      | 1,648              | 1,811              | 1,875              | 1,877              | +229                                  | +13.9%                                  | +66                                   | +3.6%                                   | +2                                    | 2,076              |
| Therapy Professions                      | 316                | 405                | 418                | 419                | +102                                  | +32.4%                                  | +13                                   | +3.3%                                   | +1                                    | 476                |
| Health Science/ Diagnostics              | 7                  | 9                  | 10                 | 11                 | +4                                    | +61.1%                                  | +1                                    | +12.6%                                  | +0                                    | 12                 |
| Social Care                              | 11                 | 21                 | 30                 | 31                 | +20                                   | +178.7%                                 | +11                                   | +52.8%                                  | +1                                    | 35                 |
| Pharmacy                                 | 2                  | 3                  | 3                  | 4                  | +2                                    | +136.0%                                 | +1                                    | +39.9%                                  | +0                                    | 4                  |
| Psychologists                            | 60                 | 64                 | 69                 | 70                 | +10                                   | +17.3%                                  | +7                                    | +10.5%                                  | +1                                    | 77                 |
| Social Workers                           | 85                 | 107                | 120                | 121                | +36                                   | +42.8%                                  | +14                                   | +13.3%                                  | +1                                    | 129                |
| H&SC, Other                              | 32                 | 47                 | 47                 | 50                 | +17                                   | +52.7%                                  | +3                                    | +6.4%                                   | +3                                    | 61                 |
| Health & Social Care Professionals       | 513                | 655                | 697                | 705                | +192                                  | +37.5%                                  | +50                                   | +7.7%                                   | +8                                    | 794                |
| Management (VIII & above)                | 60                 | 81                 | 82                 | 83                 | +23                                   | +39.4%                                  | +3                                    | +3.2%                                   | +1                                    | 85                 |
| Administrative/ Supervisory (V to VII)   | 135                | 243                | 287                | 287                | +151                                  | +111.8%                                 | +44                                   | +18.1%                                  | -0                                    | 302                |
| Clerical (III & IV)                      | 456                | 554                | 570                | 571                | +115                                  | +25.3%                                  | +17                                   | +3.0%                                   | +1                                    | 644                |
| Management & Administrative              | 651                | 877                | 939                | 941                | +290                                  | +44.6%                                  | +63                                   | +7.2%                                   | +2                                    | 1,031              |
| Support                                  | 306                | 283                | 288                | 288                | -18                                   | -5.9%                                   | +5                                    | +1.7%                                   | -1                                    | 360                |
| Maintenance/ Technical                   | 36                 | 37                 | 35                 | 35                 | -1                                    | -1.5%                                   | -1                                    | -4.0%                                   | +0                                    | 36                 |
| General Support                          | 342                | 320                | 324                | 323                | -19                                   | -5.4%                                   | +3                                    | +1.1%                                   | -1                                    | 396                |
| Health Care Assistants                   | 1,423              | 1,592              | 1,601              | 1,609              | +186                                  | +13.1%                                  | +17                                   | +1.0%                                   | +8                                    | 1,788              |
| Home Help                                | 556                | 764                | 812                | 828                | +272                                  | +48.9%                                  | +64                                   | +8.4%                                   | +16                                   | 1,010              |
| Care, other                              | 131                | 170                | 185                | 189                | +58                                   | +44.4%                                  | +19                                   | +11.3%                                  | +3                                    | 208                |
| Patient & Client Care                    | 2,110              | 2,526              | 2,598              | 2,626              | +516                                  | +24.5%                                  | +100                                  | +4.0%                                   | +27                                   | 3,006              |