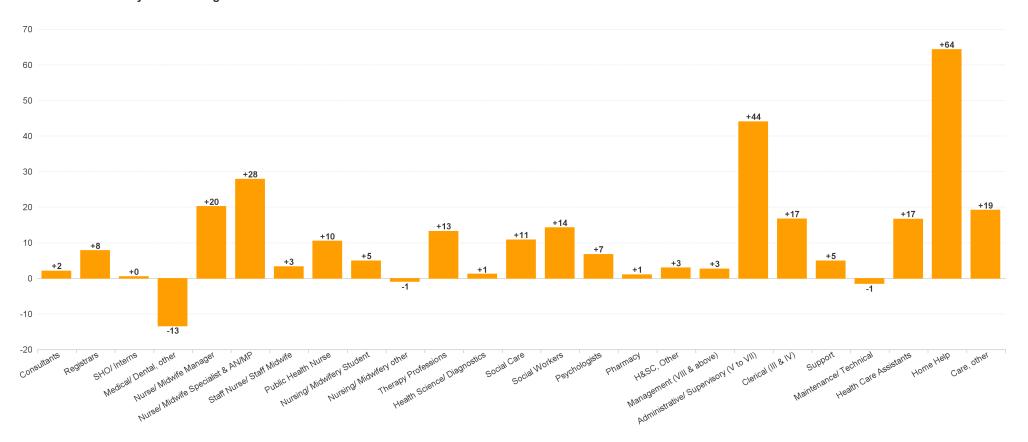

#### WTE Change by Staff Category

## **Employment Report : NOV 2023**

| Employment by Staff Group NOV 2023       | WTE<br>DEC<br>2019 | WTE<br>DEC<br>2022 | WTE<br>OCT<br>2023 | WTE<br>NOV<br>2023 | WTE<br>change<br>since<br>DEC 2019 | % WTE<br>Change<br>since Dec<br>2019 | WTE<br>change<br>since<br>DEC 2022 | % WTE<br>Change<br>since Dec<br>2022 | WTE<br>change<br>since<br>OCT 2023 | No.<br>NOV<br>2023 |
|------------------------------------------|--------------------|--------------------|--------------------|--------------------|------------------------------------|--------------------------------------|------------------------------------|--------------------------------------|------------------------------------|--------------------|
| Overall                                  | 5,468              | 6,398              | 6,637              | 6,678              | +1,210                             | +22.1%                               | +280                               | +4.4%                                | +40                                | 7,553              |
| Consultants                              | 34                 | 39                 | 40                 | 41                 | +7                                 | +21.0%                               | +2                                 | +5.3%                                | +1                                 | 43                 |
| Registrars                               | 65                 | 77                 | 84                 | 85                 | +19                                | +29.6%                               | +8                                 | +10.2%                               | +0                                 | 88                 |
| SHO/ Interns                             | 26                 | 22                 | 22                 | 22                 | -4                                 | -15.2%                               | +0                                 | +2.2%                                | 0                                  | 24                 |
| Medical/ Dental, other                   | 80                 | 72                 | 58                 | 58                 | -22                                | -26.9%                               | -13                                | -18.6%                               | +1                                 | 95                 |
| Medical & Dental                         | 205                | 209                | 204                | 206                | +1                                 | +0.4%                                | -3                                 | -1.4%                                | +2                                 | 250                |
| Nurse/ Midwife Manager                   | 350                | 375                | 396                | 395                | +45                                | +13.0%                               | +20                                | +5.4%                                | -2                                 | 419                |
| Nurse/ Midwife Specialist & AN/MP        | 102                | 170                | 196                | 198                | +96                                | +93.9%                               | +28                                | +16.4%                               | +1                                 | 210                |
| Staff Nurse/ Staff Midwife               | 1,014              | 1,086              | 1,089              | 1,089              | +75                                | +7.4%                                | +3                                 | +0.3%                                | -1                                 | 1,224              |
| Public Health Nurse                      | 156                | 152                | 159                | 163                | +7                                 | +4.4%                                | +10                                | +6.9%                                | +3                                 | 187                |
| Nursing/ Midwifery awaiting registration | 11                 | 3                  | 6                  | 8                  | -3                                 | -24.1%                               | +5                                 | +180.2%                              | +2                                 | 10                 |
| Post-registration Nurse/ Midwife Student | 7                  | 10                 | 10                 | 10                 | +3                                 | +43.3%                               | +0                                 | +4.4%                                | +1                                 | 10                 |
| Pre-registration Nursel Midwife Intern   | 3                  | 8                  | 7                  | 7                  | +4                                 | +138.3%                              | -1                                 | -10.8%                               | 0                                  | 8                  |
| Nursing/ Midwifery Student               | 21                 | 21                 | 23                 | 26                 | +5                                 | +21.5%                               | +5                                 | +23.9%                               | +2                                 | 28                 |
| Nursing/ Midwifery other                 | 6                  | 8                  | 10                 | 7                  | +2                                 | +26.5%                               | -1                                 | -10.9%                               | -3                                 | 8                  |
| Nursing & Midwifery                      | 1,648              | 1,811              | 1,875              | 1,877              | +229                               | +13.9%                               | +66                                | +3.6%                                | +2                                 | 2,076              |
| Therapy Professions                      | 316                | 405                | 418                | 419                | +102                               | +32.4%                               | +13                                | +3.3%                                | +1                                 | 476                |
| Health Science/ Diagnostics              | 7                  | 9                  | 10                 | 11                 | +4                                 | +61.1%                               | +1                                 | +12.6%                               | +0                                 | 12                 |
| Social Care                              | 11                 | 21                 | 30                 | 31                 | +20                                | +178.7%                              | +11                                | +52.8%                               | +1                                 | 35                 |
| Pharmacy                                 | 2                  | 3                  | 3                  | 4                  | +2                                 | +136.0%                              | +1                                 | +39.9%                               | +0                                 | 4                  |
| Psychologists                            | 60                 | 64                 | 69                 | 70                 | +10                                | +17.3%                               | +7                                 | +10.5%                               | +1                                 | 77                 |
| Social Workers                           | 85                 | 107                | 120                | 121                | +36                                | +42.8%                               | +14                                | +13.3%                               | +1                                 | 129                |
| H&SC, Other                              | 32                 | 47                 | 47                 | 50                 | +17                                | +52.7%                               | +3                                 | +6.4%                                | +3                                 | 61                 |
| Health & Social Care Professionals       | 513                | 655                | 697                | 705                | +192                               | +37.5%                               | +50                                | +7.7%                                | +8                                 | 794                |
| Management (VIII & above)                | 60                 | 81                 | 82                 | 83                 | +23                                | +39.4%                               | +3                                 | +3.2%                                | +1                                 | 85                 |
| Administrative/ Supervisory (V to VII)   | 135                | 243                | 287                | 287                | +151                               | +111.8%                              | +44                                | +18.1%                               | 0                                  | 302                |
| Clerical (III & IV)                      | 456                | 554                | 570                | 571                | +115                               | +25.3%                               | +17                                | +3.0%                                | +1                                 | 644                |
| Management & Administrative              | 651                | 877                | 939                | 941                | +290                               | +44.6%                               | +63                                | +7.2%                                | +2                                 | 1,031              |
| Support                                  | 306                | 283                | 288                | 288                | -18                                | -5.9%                                | +5                                 | +1.7%                                | -1                                 | 360                |
| Maintenance/ Technical                   | 36                 | 37                 | 35                 | 35                 | -1                                 | -1.5%                                | -1                                 | -4.0%                                | +0                                 | 36                 |
| General Support                          | 342                | 320                | 324                | 323                | -19                                | -5.4%                                | +3                                 | +1.1%                                | -1                                 | 396                |
| Health Care Assistants                   | 1,423              | 1,592              | 1,601              | 1,609              | +186                               | +13.1%                               | +17                                | +1.0%                                | +8                                 | 1,788              |
| Home Help                                | 556                | 764                | 812                | 828                | +272                               | +48.9%                               | +64                                | +8.4%                                | +16                                | 1,010              |
| Care, other                              | 131                | 170                | 185                | 189                | +58                                | +44.4%                               | +19                                | +11.3%                               | +3                                 | 208                |
| Patient & Client Care                    | 2,110              | 2,526              | 2,598              | 2,626              | +516                               | +24.5%                               | +100                               | +4.0%                                | +27                                | 3,006              |