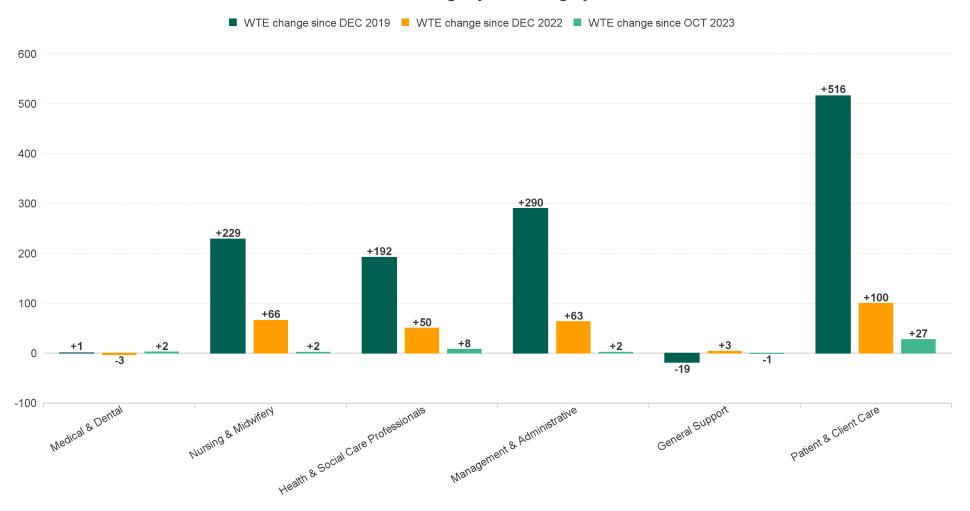

## **Employment Report : NOV 2023**

| Employment by Staff Group NOV 2023       | WTE<br>DEC<br>2019 | WTE<br>DEC<br>2022 | WTE<br>OCT<br>2023 | WTE<br>NOV<br>2023 | WTE<br>change<br>since<br>DEC 2019 | % WTE<br>Change<br>since Dec<br>2019 | WTE<br>change<br>since<br>DEC 2022 | % WTE<br>Change<br>since Dec<br>2022 | WTE<br>change<br>since<br>OCT 2023 | No.<br>NOV<br>2023 |
|------------------------------------------|--------------------|--------------------|--------------------|--------------------|------------------------------------|--------------------------------------|------------------------------------|--------------------------------------|------------------------------------|--------------------|
| Overall                                  | 5,468              | 6,398              | 6,637              | 6,678              | +1,210                             | +22.1%                               | +280                               | +4.4%                                | +40                                | 7,553              |
| Consultants                              | 34                 | 39                 | 40                 | 41                 | +7                                 | +21.0%                               | +2                                 | +5.3%                                | +1                                 | 43                 |
| Registrars                               | 65                 | 77                 | 84                 | 85                 | +19                                | +29.6%                               | +8                                 | +10.2%                               | +0                                 | 88                 |
| SHO/ Interns                             | 26                 | 22                 | 22                 | 22                 | -4                                 | -15.2%                               | +0                                 | +2.2%                                | 0                                  | 24                 |
| Medical/ Dental, other                   | 80                 | 72                 | 58                 | 58                 | -22                                | -26.9%                               | -13                                | -18.6%                               | +1                                 | 95                 |
| Medical & Dental                         | 205                | 209                | 204                | 206                | +1                                 | +0.4%                                | -3                                 | -1.4%                                | +2                                 | 250                |
| Nurse/ Midwife Manager                   | 350                | 375                | 396                | 395                | +45                                | +13.0%                               | +20                                | +5.4%                                | -2                                 | 419                |
| Nurse/ Midwife Specialist & AN/MP        | 102                | 170                | 196                | 198                | +96                                | +93.9%                               | +28                                | +16.4%                               | +1                                 | 210                |
| Staff Nurse/ Staff Midwife               | 1,014              | 1,086              | 1,089              | 1,089              | +75                                | +7.4%                                | +3                                 | +0.3%                                | -1                                 | 1,224              |
| Public Health Nurse                      | 156                | 152                | 159                | 163                | +7                                 | +4.4%                                | +10                                | +6.9%                                | +3                                 | 187                |
| Nursing/ Midwifery awaiting registration | 11                 | 3                  | 6                  | 8                  | -3                                 | -24.1%                               | +5                                 | +180.2%                              | +2                                 | 10                 |
| Post-registration Nurse/ Midwife Student | 7                  | 10                 | 10                 | 10                 | +3                                 | +43.3%                               | +0                                 | +4.4%                                | +1                                 | 10                 |
| Pre-registration Nursel Midwife Intern   | 3                  | 8                  | 7                  | 7                  | +4                                 | +138.3%                              | -1                                 | -10.8%                               | 0                                  | 8                  |
| Nursing/ Midwifery Student               | 21                 | 21                 | 23                 | 26                 | +5                                 | +21.5%                               | +5                                 | +23.9%                               | +2                                 | 28                 |
| Nursing/ Midwifery other                 | 6                  | 8                  | 10                 | 7                  | +2                                 | +26.5%                               | -1                                 | -10.9%                               | -3                                 | 8                  |
| Nursing & Midwifery                      | 1,648              | 1,811              | 1,875              | 1,877              | +229                               | +13.9%                               | +66                                | +3.6%                                | +2                                 | 2,076              |
| Therapy Professions                      | 316                | 405                | 418                | 419                | +102                               | +32.4%                               | +13                                | +3.3%                                | +1                                 | 476                |
| Health Science/ Diagnostics              | 7                  | 9                  | 10                 | 11                 | +4                                 | +61.1%                               | +1                                 | +12.6%                               | +0                                 | 12                 |
| Social Care                              | 11                 | 21                 | 30                 | 31                 | +20                                | +178.7%                              | +11                                | +52.8%                               | +1                                 | 35                 |
| Pharmacy                                 | 2                  | 3                  | 3                  | 4                  | +2                                 | +136.0%                              | +1                                 | +39.9%                               | +0                                 | 4                  |
| Psychologists                            | 60                 | 64                 | 69                 | 70                 | +10                                | +17.3%                               | +7                                 | +10.5%                               | +1                                 | 77                 |
| Social Workers                           | 85                 | 107                | 120                | 121                | +36                                | +42.8%                               | +14                                | +13.3%                               | +1                                 | 129                |
| H&SC, Other                              | 32                 | 47                 | 47                 | 50                 | +17                                | +52.7%                               | +3                                 | +6.4%                                | +3                                 | 61                 |
| Health & Social Care Professionals       | 513                | 655                | 697                | 705                | +192                               | +37.5%                               | +50                                | +7.7%                                | +8                                 | 794                |
| Management (VIII & above)                | 60                 | 81                 | 82                 | 83                 | +23                                | +39.4%                               | +3                                 | +3.2%                                | +1                                 | 85                 |
| Administrative/ Supervisory (V to VII)   | 135                | 243                | 287                | 287                | +151                               | +111.8%                              | +44                                | +18.1%                               | 0                                  | 302                |
| Clerical (III & IV)                      | 456                | 554                | 570                | 571                | +115                               | +25.3%                               | +17                                | +3.0%                                | +1                                 | 644                |
| Management & Administrative              | 651                | 877                | 939                | 941                | +290                               | +44.6%                               | +63                                | +7.2%                                | +2                                 | 1,031              |
| Support                                  | 306                | 283                | 288                | 288                | -18                                | -5.9%                                | +5                                 | +1.7%                                | -1                                 | 360                |
| Maintenance/ Technical                   | 36                 | 37                 | 35                 | 35                 | -1                                 | -1.5%                                | -1                                 | -4.0%                                | +0                                 | 36                 |
| General Support                          | 342                | 320                | 324                | 323                | -19                                | -5.4%                                | +3                                 | +1.1%                                | -1                                 | 396                |
| Health Care Assistants                   | 1,423              | 1,592              | 1,601              | 1,609              | +186                               | +13.1%                               | +17                                | +1.0%                                | +8                                 | 1,788              |
| Home Help                                | 556                | 764                | 812                | 828                | +272                               | +48.9%                               | +64                                | +8.4%                                | +16                                | 1,010              |
| Care, other                              | 131                | 170                | 185                | 189                | +58                                | +44.4%                               | +19                                | +11.3%                               | +3                                 | 208                |
| Patient & Client Care                    | 2,110              | 2,526              | 2,598              | 2,626              | +516                               | +24.5%                               | +100                               | +4.0%                                | +27                                | 3,006              |

#### WTE Change by Staff Category