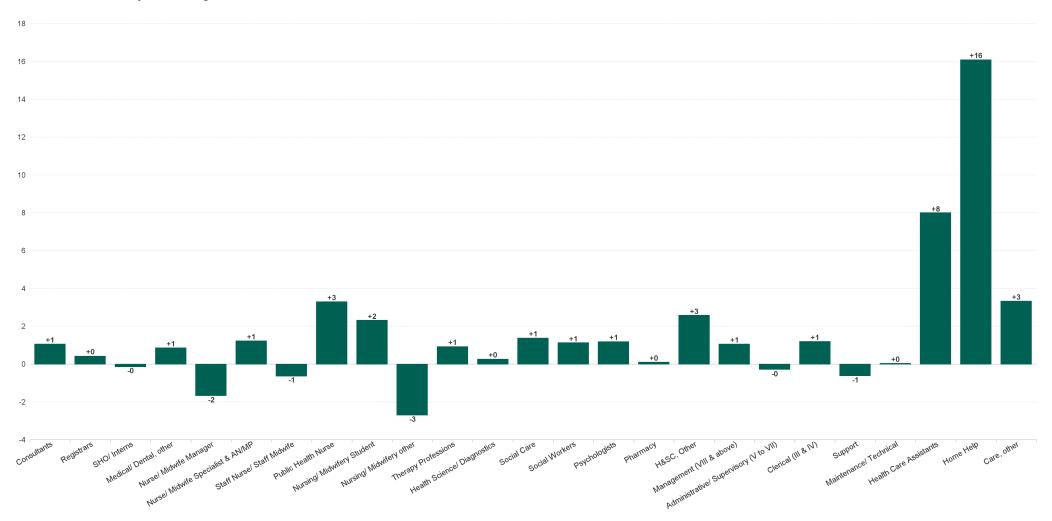

#### **Health Service Executive**

| HSE&S38 NOV 2023                         | WTE<br>DEC<br>2019 | WTE<br>DEC<br>2022 | WTE<br>OCT<br>2023 | WTE<br>NOV<br>2023 | WTE<br>change<br>since<br>DEC<br>2019 | % WTE<br>Change<br>since<br>Dec<br>2019 | WTE<br>change<br>since<br>DEC<br>2022 | % WTE<br>Change<br>since<br>Dec<br>2022 | WTE<br>change<br>since<br>OCT<br>2023 | No.<br>NOV<br>2023 |
|------------------------------------------|--------------------|--------------------|--------------------|--------------------|---------------------------------------|-----------------------------------------|---------------------------------------|-----------------------------------------|---------------------------------------|--------------------|
| Total Health Service Executive           | 5,468              | 6,398              | 6,637              | 6,678              | +1,210                                | +22.1%                                  | +280                                  | +4.4%                                   | +40                                   | 7,553              |
| Consultants                              | 34                 | 39                 | 40                 | 41                 | +7                                    | +21.0%                                  | +2                                    | +5.3%                                   | +1                                    | 43                 |
| Registrars                               | 65                 | 77                 | 84                 | 85                 | +19                                   | +29.6%                                  | +8                                    | +10.2%                                  | +0                                    | 88                 |
| SHO/ Interns                             | 26                 | 22                 | 22                 | 22                 | -4                                    | -15.2%                                  | +0                                    | +2.2%                                   | -0                                    | 24                 |
| Medical/ Dental, other                   | 80                 | 72                 | 58                 | 58                 | -22                                   | -26.9%                                  | -13                                   | -18.6%                                  | +1                                    | 95                 |
| Medical & Dental                         | 205                | 209                | 204                | 206                | +1                                    | +0.4%                                   | -3                                    | -1.4%                                   | +2                                    | 250                |
| Nurse/ Midwife Manager                   | 350                | 375                | 396                | 395                | +45                                   | +13.0%                                  | +20                                   | +5.4%                                   | -2                                    | 419                |
| Nurse/ Midwife Specialist & AN/MP        | 102                | 170                | 196                | 198                | +96                                   | +93.9%                                  | +28                                   | +16.4%                                  | +1                                    | 210                |
| Staff Nurse/ Staff Midwife               | 1,014              | 1,086              | 1,089              | 1,089              | +75                                   | +7.4%                                   | +3                                    | +0.3%                                   | -1                                    | 1,224              |
| Public Health Nurse                      | 156                | 152                | 159                | 163                | +7                                    | +4.4%                                   | +10                                   | +6.9%                                   | +3                                    | 187                |
| Post-registration Nursel Midwife Student | 7                  | 10                 | 10                 | 10                 | +3                                    | +43.3%                                  | -0                                    | +4.4%                                   | +1                                    | 10                 |
| Pre-registration Nurse/ Midwife Intern   | 3                  | 8                  | 7                  | 7                  | +4                                    | +138.3%                                 | -1                                    | -10.8%                                  | -0                                    | 8                  |
| Nursingl Midwifery awaiting registration | 11                 | 3                  | 6                  | 8                  | -3                                    | -24.1%                                  | +4                                    | +180.2%                                 | +2                                    | 10                 |
| Nursing/ Midwifery Student               | 21                 | 21                 | 23                 | 26                 | +5                                    | +21.5%                                  | +5                                    | +23.9%                                  | +2                                    | 28                 |
| Nursing/ Midwifery other                 | 6                  | 8                  | 10                 | 7                  | +2                                    | +26.5%                                  | -1                                    | -10.9%                                  | -3                                    | 8                  |
| Nursing & Midwifery                      | 1,648              | 1,811              | 1,875              | 1,877              | +229                                  | +13.9%                                  | +66                                   | +3.6%                                   | +2                                    | 2,076              |
| Therapy Professions                      | 316                | 405                | 418                | 419                | +102                                  | +32.4%                                  | +13                                   | +3.3%                                   | +1                                    | 476                |
| Health Science/ Diagnostics              | 7                  | 9                  | 10                 | 11                 | +4                                    | +61.1%                                  | +1                                    | +12.6%                                  | +0                                    | 12                 |
| Social Care                              | 11                 | 21                 | 30                 | 31                 | +20                                   | +178.7%                                 | +11                                   | +52.8%                                  | +1                                    | 35                 |
| Pharmacy                                 | 2                  | 3                  | 3                  | 4                  | +2                                    | +136.0%                                 | +1                                    | +39.9%                                  | +0                                    | 4                  |
| Psychologists                            | 60                 | 64                 | 69                 | 70                 | +10                                   | +17.3%                                  | +7                                    | +10.5%                                  | +1                                    | 77                 |
| Social Workers                           | 85                 | 107                | 120                | 121                | +36                                   | +42.8%                                  | +14                                   | +13.3%                                  | +1                                    | 129                |
| H&SC, Other                              | 32                 | 47                 | 47                 | 50                 | +17                                   | +52.7%                                  | +3                                    | +6.4%                                   | +3                                    | 61                 |
| Health & Social Care Professionals       | 513                | 655                | 697                | 705                | +192                                  | +37.5%                                  | +50                                   | +7.7%                                   | +8                                    | 794                |
| Management (VIII & above)                | 60                 | 81                 | 82                 | 83                 | +23                                   | +39.4%                                  | +3                                    | +3.2%                                   | +1                                    | 85                 |
| Administrative/ Supervisory (V to VII)   | 135                | 243                | 287                | 287                | +151                                  | +111.8%                                 | +44                                   | +18.1%                                  | -0                                    | 302                |
| Clerical (III & IV)                      | 456                | 554                | 570                | 571                | +115                                  | +25.3%                                  | +17                                   | +3.0%                                   | +1                                    | 644                |
| Management & Administrative              | 651                | 877                | 939                | 941                | +290                                  | +44.6%                                  | +63                                   | +7.2%                                   | +2                                    | 1,031              |
| Support                                  | 306                | 283                | 288                | 288                | -18                                   | -5.9%                                   | +5                                    | +1.7%                                   | -1                                    | 360                |
| Maintenance/ Technical                   | 36                 | 37                 | 35                 | 35                 | -1                                    | -1.5%                                   | -1                                    | -4.0%                                   | +0                                    | 36                 |
| General Support                          | 342                | 320                | 324                | 323                | -19                                   | -5.4%                                   | +3                                    | +1.1%                                   | -1                                    | 396                |
| Health Care Assistants                   | 1,423              | 1,592              | 1,601              | 1,609              | +186                                  | +13.1%                                  | +17                                   | +1.0%                                   | +8                                    | 1,788              |
| Home Help                                | 556                | 764                | 812                | 828                | +272                                  | +48.9%                                  | +64                                   | +8.4%                                   | +16                                   | 1,010              |
| Care, other                              | 131                | 170                | 185                | 189                | +58                                   | +44.4%                                  | +19                                   | +11.3%                                  | +3                                    | 208                |
| Patient & Client Care                    | 2,110              | 2,526              | 2,598              | 2,626              | +516                                  | +24.5%                                  | +100                                  | +4.0%                                   | +27                                   | 3,006              |