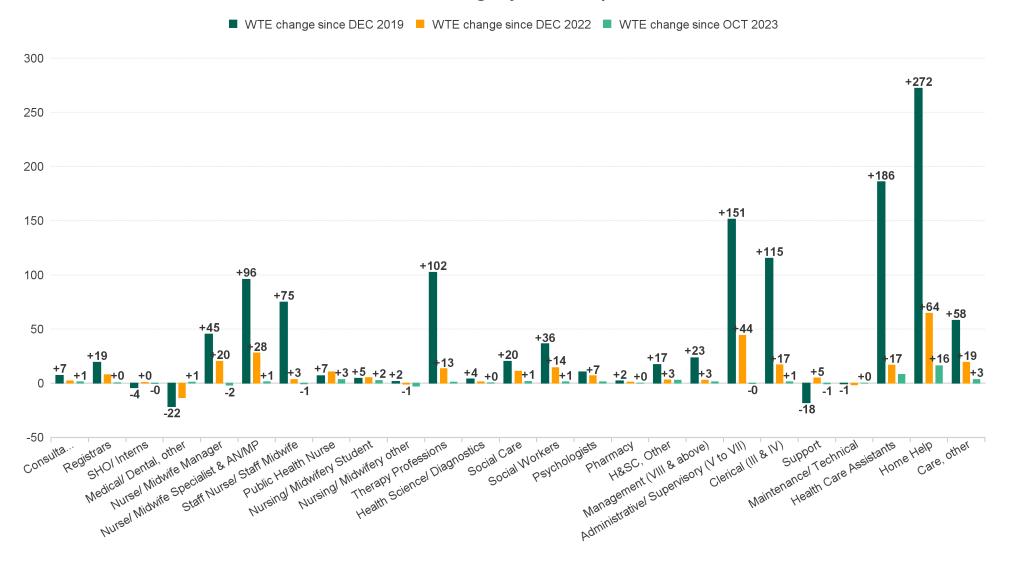

#### **Health Service Executive**

| HSE&S38 NOV 2023                         | WTE<br>DEC<br>2019 | WTE<br>DEC<br>2022 | WTE<br>OCT<br>2023 | WTE<br>NOV<br>2023 | WTE<br>change<br>since<br>DEC<br>2019 | % WTE<br>Change<br>since<br>Dec<br>2019 | WTE<br>change<br>since<br>DEC<br>2022 | % WTE<br>Change<br>since<br>Dec<br>2022 | WTE<br>change<br>since<br>OCT<br>2023 | No.<br>NOV<br>2023 |
|------------------------------------------|--------------------|--------------------|--------------------|--------------------|---------------------------------------|-----------------------------------------|---------------------------------------|-----------------------------------------|---------------------------------------|--------------------|
| Total Health Service Executive           | 5,468              | 6,398              | 6,637              | 6,678              | +1,210                                | +22.1%                                  | +280                                  | +4.4%                                   | +40                                   | 7,553              |
| Consultants                              | 34                 | 39                 | 40                 | 41                 | +7                                    | +21.0%                                  | +2                                    | +5.3%                                   | +1                                    | 43                 |
| Registrars                               | 65                 | 77                 | 84                 | 85                 | +19                                   | +29.6%                                  | +8                                    | +10.2%                                  | +0                                    | 88                 |
| SHO/ Interns                             | 26                 | 22                 | 22                 | 22                 | -4                                    | -15.2%                                  | +0                                    | +2.2%                                   | -0                                    | 24                 |
| Medical/ Dental, other                   | 80                 | 72                 | 58                 | 58                 | -22                                   | -26.9%                                  | -13                                   | -18.6%                                  | +1                                    | 95                 |
| Medical & Dental                         | 205                | 209                | 204                | 206                | +1                                    | +0.4%                                   | -3                                    | -1.4%                                   | +2                                    | 250                |
| Nurse/ Midwife Manager                   | 350                | 375                | 396                | 395                | +45                                   | +13.0%                                  | +20                                   | +5.4%                                   | -2                                    | 419                |
| Nurse/ Midwife Specialist & AN/MP        | 102                | 170                | 196                | 198                | +96                                   | +93.9%                                  | +28                                   | +16.4%                                  | +1                                    | 210                |
| Staff Nurse/ Staff Midwife               | 1,014              | 1,086              | 1,089              | 1,089              | +75                                   | +7.4%                                   | +3                                    | +0.3%                                   | -1                                    | 1,224              |
| Public Health Nurse                      | 156                | 152                | 159                | 163                | +7                                    | +4.4%                                   | +10                                   | +6.9%                                   | +3                                    | 187                |
| Post-registration Nursel Midwife Student | 7                  | 10                 | 10                 | 10                 | +3                                    | +43.3%                                  | -0                                    | +4.4%                                   | +1                                    | 10                 |
| Pre-registration Nurse/ Midwife Intern   | 3                  | 8                  | 7                  | 7                  | +4                                    | +138.3%                                 | -1                                    | -10.8%                                  | -0                                    | 8                  |
| Nursingl Midwifery awaiting registration | 11                 | 3                  | 6                  | 8                  | -3                                    | -24.1%                                  | +4                                    | +180.2%                                 | +2                                    | 10                 |
| Nursing/ Midwifery Student               | 21                 | 21                 | 23                 | 26                 | +5                                    | +21.5%                                  | +5                                    | +23.9%                                  | +2                                    | 28                 |
| Nursing/ Midwifery other                 | 6                  | 8                  | 10                 | 7                  | +2                                    | +26.5%                                  | -1                                    | -10.9%                                  | -3                                    | 8                  |
| Nursing & Midwifery                      | 1,648              | 1,811              | 1,875              | 1,877              | +229                                  | +13.9%                                  | +66                                   | +3.6%                                   | +2                                    | 2,076              |
| Therapy Professions                      | 316                | 405                | 418                | 419                | +102                                  | +32.4%                                  | +13                                   | +3.3%                                   | +1                                    | 476                |
| Health Science/ Diagnostics              | 7                  | 9                  | 10                 | 11                 | +4                                    | +61.1%                                  | +1                                    | +12.6%                                  | +0                                    | 12                 |
| Social Care                              | 11                 | 21                 | 30                 | 31                 | +20                                   | +178.7%                                 | +11                                   | +52.8%                                  | +1                                    | 35                 |
| Pharmacy                                 | 2                  | 3                  | 3                  | 4                  | +2                                    | +136.0%                                 | +1                                    | +39.9%                                  | +0                                    | 4                  |
| Psychologists                            | 60                 | 64                 | 69                 | 70                 | +10                                   | +17.3%                                  | +7                                    | +10.5%                                  | +1                                    | 77                 |
| Social Workers                           | 85                 | 107                | 120                | 121                | +36                                   | +42.8%                                  | +14                                   | +13.3%                                  | +1                                    | 129                |
| H&SC, Other                              | 32                 | 47                 | 47                 | 50                 | +17                                   | +52.7%                                  | +3                                    | +6.4%                                   | +3                                    | 61                 |
| Health & Social Care Professionals       | 513                | 655                | 697                | 705                | +192                                  | +37.5%                                  | +50                                   | +7.7%                                   | +8                                    | 794                |
| Management (VIII & above)                | 60                 | 81                 | 82                 | 83                 | +23                                   | +39.4%                                  | +3                                    | +3.2%                                   | +1                                    | 85                 |
| Administrative/ Supervisory (V to VII)   | 135                | 243                | 287                | 287                | +151                                  | +111.8%                                 | +44                                   | +18.1%                                  | -0                                    | 302                |
| Clerical (III & IV)                      | 456                | 554                | 570                | 571                | +115                                  | +25.3%                                  | +17                                   | +3.0%                                   | +1                                    | 644                |
| Management & Administrative              | 651                | 877                | 939                | 941                | +290                                  | +44.6%                                  | +63                                   | +7.2%                                   | +2                                    | 1,031              |
| Support                                  | 306                | 283                | 288                | 288                | -18                                   | -5.9%                                   | +5                                    | +1.7%                                   | -1                                    | 360                |
| Maintenance/ Technical                   | 36                 | 37                 | 35                 | 35                 | -1                                    | -1.5%                                   | -1                                    | -4.0%                                   | +0                                    | 36                 |
| General Support                          | 342                | 320                | 324                | 323                | -19                                   | -5.4%                                   | +3                                    | +1.1%                                   | -1                                    | 396                |
| Health Care Assistants                   | 1,423              | 1,592              | 1,601              | 1,609              | +186                                  | +13.1%                                  | +17                                   | +1.0%                                   | +8                                    | 1,788              |
| Home Help                                | 556                | 764                | 812                | 828                | +272                                  | +48.9%                                  | +64                                   | +8.4%                                   | +16                                   | 1,010              |
| Care, other                              | 131                | 170                | 185                | 189                | +58                                   | +44.4%                                  | +19                                   | +11.3%                                  | +3                                    | 208                |
| Patient & Client Care                    | 2,110              | 2,526              | 2,598              | 2,626              | +516                                  | +24.5%                                  | +100                                  | +4.0%                                   | +27                                   | 3,006              |