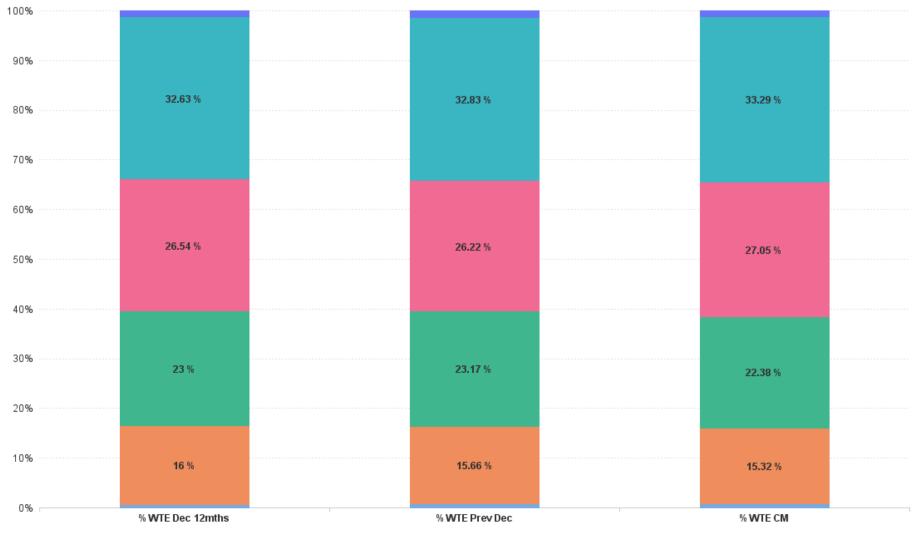

# **Employment Report by Care Group : OCT 2024**

| Care Group OCT 2024          | WTE DEC<br>2019 | WTE DEC<br>2022 | WTE DEC<br>2023 | WTE SEP<br>2024 | WTE OCT<br>2024 | WTE<br>Change<br>2023 | WTE<br>Change<br>2024 | WTE<br>Change<br>SEP 2024 | WTE<br>Change Dec<br>2022 to<br>OCT 2024 | WTE<br>Change Dec<br>2019 to<br>OCT 2024 | % WTE<br>Change Dec<br>2022 to<br>OCT 2024 | No.<br>OCT<br>2024 |
|------------------------------|-----------------|-----------------|-----------------|-----------------|-----------------|-----------------------|-----------------------|---------------------------|------------------------------------------|------------------------------------------|--------------------------------------------|--------------------|
| Overall                      | 5,468           | 6,398           | 6,707           | 6,696           | 6,711           | +309                  | +4                    | +15                       | +313                                     | +1,243                                   | +4.9%                                      | 7,628              |
| Community Health & Wellbeing |                 | 28              | 42              | 41              | 42              | +14                   | 0                     | +1                        | +14                                      | +42                                      | +48.9%                                     | 44                 |
| Mental Health                | 953             | 1,024           | 1,050           | 1,032           | 1,028           | +26                   | -22                   | -4                        | +4                                       | +75                                      | +0.4%                                      | 1,108              |
| Primary Care                 | 1,182           | 1,472           | 1,554           | 1,481           | 1,502           | +82                   | -52                   | +21                       | +30                                      | +320                                     | +2.1%                                      | 1,748              |
| Disabilities                 | 1,498           | 1,698           | 1,758           | 1,824           | 1,816           | +60                   | +57                   | -9                        | +117                                     | +317                                     | +6.9%                                      | 2,007              |
| Older People                 | 1,836           | 2,087           | 2,202           | 2,226           | 2,234           | +114                  | +33                   | +9                        | +147                                     | +399                                     | +7.0%                                      | 2,629              |
| CHO Operations               |                 | 89              | 101             | 92              | 89              | +12                   | -12                   | -3                        | +0                                       | +89                                      | +0.2%                                      | 92                 |
| Community Services           | 5,468           | 6,398           | 6,707           | 6,696           | 6,711           | +309                  | +4                    | +15                       | +313                                     | +1,243                                   | +4.9%                                      | 7,628              |

% Total by Care Group

📕 Community Health & Wellbeing 📕 Mental Health 📕 Primary Care 📕 Disabilities 📕 Older People 📕 CHO Operations

ŀE