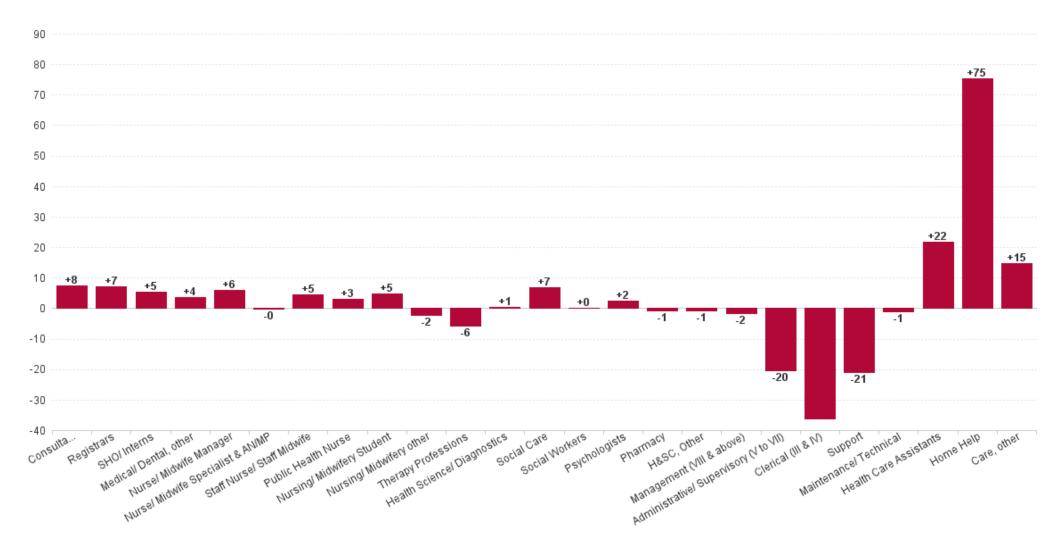

### WTE Change by Staff Category

WTE change since DEC 2019 WTE change since DEC 2023 WTE change since SEP 2024

ŀĒ

### Employment Report : OCT 2024

| Employment by Staff Group OCT 2024       | WTE<br>DEC<br>2019 | WTE<br>DEC<br>2022 | WTE<br>DEC<br>2023 | WTE<br>SEP<br>2024 | WTE<br>OCT<br>2024 | WTE<br>Change<br>2023 | WTE<br>Change<br>2024 | WTE<br>Change<br>SEP 2024 | WTE<br>Change<br>Dec 2022<br>to OCT<br>2024 | WTE<br>Change<br>Dec 2019<br>to OCT<br>2024 | % WTE<br>Change<br>Dec 2022<br>to OCT<br>2024 | No.<br>OCT<br>2024 |
|------------------------------------------|--------------------|--------------------|--------------------|--------------------|--------------------|-----------------------|-----------------------|---------------------------|---------------------------------------------|---------------------------------------------|-----------------------------------------------|--------------------|
| Overall                                  | 5,468              | 6,398              | 6,707              | 6,696              | 6,711              | +309                  | +4                    | +15                       | +313                                        | +1,243                                      | +4.9%                                         | 7,628              |
| Consultants                              | 34                 | 39                 | 42                 | 46                 | 47                 | +4                    | +5                    | +1                        | +9                                          | +14                                         | +21.9%                                        | 51                 |
| Registrars                               | 65                 | 77                 | 83                 | 89                 | 91                 | +7                    | +8                    | +2                        | +15                                         | +26                                         | +18.9%                                        | 95                 |
| SHO/ Interns                             | 26                 | 22                 | 25                 | 27                 | 28                 | +3                    | +3                    | +0                        | +6                                          | +2                                          | +27.6%                                        | 28                 |
| Medical/ Dental, other                   | 80                 | 72                 | 64                 | 60                 | 61                 | -8                    | -3                    | +1                        | -11                                         | -19                                         | -14.7%                                        | 100                |
| Medical & Dental                         | 205                | 209                | 215                | 223                | 228                | +5                    | +13                   | +5                        | +19                                         | +22                                         | +8.8%                                         | 274                |
| Nurse/ Midwife Manager                   | 350                | 375                | 397                | 393                | 403                | +22                   | +6                    | +10                       | +28                                         | +53                                         | +7.5%                                         | 424                |
| Nurse/ Midwife Specialist & AN/MP        | 102                | 170                | 202                | 198                | 196                | +32                   | -6                    | -1                        | +27                                         | +94                                         | +15.6%                                        | 210                |
| Staff Nurse/ Staff Midwife               | 1,014              | 1,086              | 1,095              | 1,108              | 1,094              | +9                    | -1                    | -14                       | +8                                          | +80                                         | +0.8%                                         | 1,224              |
| Public Health Nurse                      | 156                | 152                | 163                | 164                | 163                | +11                   | 0                     | -2                        | +10                                         | +7                                          | +6.7%                                         | 190                |
| Nursing/ Midwifery awaiting registration | 11                 | 3                  | 9                  | 5                  | 6                  | +6                    | -2.6                  | +1                        | +3                                          | -5                                          | +114.8%                                       | 9                  |
| Post-registration Nursel Midwife Student | 7                  | 10                 | 10                 | 3                  | 11                 | +0                    | 1.25                  | +8                        | +2                                          | +4                                          | +17.4%                                        | 14                 |
| Pre-registration Nurse/ Midwife Intern   | 3                  | 8                  | 5                  | 29                 | 10                 | -3                    | 5.53                  | -19                       | +2                                          | +7                                          | +27.8%                                        | 20                 |
| Nursing/ Midwifery Student               | 21                 | 21                 | 24                 | 37                 | 28                 | +3                    | +4                    | -9                        | +7                                          | +7                                          | +35.6%                                        | 43                 |
| Nursing/ Midwifery other                 | 6                  | 8                  | 8                  | 7                  | 8                  | 0                     | -1                    | +0                        | -1                                          | +2                                          | -6.9%                                         | 8                  |
| Nursing & Midwifery                      | 1,648              | 1,811              | 1,889              | 1,907              | 1,891              | +78                   | +2                    | -15                       | +80                                         | +243                                        | +4.4%                                         | 2,099              |
| Therapy Professions                      | 316                | 405                | 422                | 406                | 412                | +17                   | -10                   | +6                        | +6                                          | +96                                         | +1.6%                                         | 476                |
| Health Science/ Diagnostics              | 7                  | 9                  | 11                 | 11                 | 11                 | +2                    | 0                     | +0                        | +1                                          | +4                                          | +15.3%                                        | 12                 |
| Social Care                              | 11                 | 21                 | 32                 | 38                 | 37                 | +11                   | +5                    | -1                        | +16                                         | +25                                         | +79.0%                                        | 40                 |
| Pharmacy                                 | 2                  | 3                  | 4                  | 3                  | 3                  | +1                    | -1                    | 0                         | +0                                          | +1                                          | +0.4%                                         | 3                  |
| Psychologists                            | 60                 | 64                 | 67                 | 69                 | 72                 | +3                    | +4                    | +3                        | +8                                          | +12                                         | +12.4%                                        | 79                 |
| Social Workers                           | 85                 | 107                | 121                | 116                | 120                | +14                   | -1                    | +4                        | +13                                         | +35                                         | +12.3%                                        | 129                |
| H&SC, Other                              | 32                 | 47                 | 49                 | 44                 | 46                 | +3                    | -3                    | +2                        | 0                                           | +14                                         | -0.9%                                         | 61                 |
| Health & Social Care Professionals       | 513                | 655                | 706                | 686                | 700                | +51                   | -6                    | +14                       | +45                                         | +187                                        | +6.8%                                         | 800                |
| Management (VIII & above)                | 60                 | 81                 | 84                 | 82                 | 80                 | +3                    | -3                    | -1                        | 0                                           | +21                                         | -0.2%                                         | 82                 |
| Administrative/ Supervisory (V to VII)   | 135                | 243                | 284                | 269                | 267                | +41                   | -17                   | -2                        | +24                                         | +131                                        | +9.9%                                         | 280                |
| Clerical (III & IV)                      | 456                | 554                | 573                | 530                | 533                | +20                   | -40                   | +3                        | -21                                         | +78                                         | -3.7%                                         | 606                |
| Management & Administrative              | 651                | 877                | 941                | 881                | 880                | +64                   | -61                   | 0                         | +3                                          | +230                                        | +0.3%                                         | 968                |
| Support                                  | 306                | 283                | 288                | 267                | 268                | +5                    | -21                   | +0                        | -15                                         | -38                                         | -5.4%                                         | 334                |
| Maintenance/ Technical                   | 36                 | 37                 | 35                 | 35                 | 34                 | -2                    | -1                    | -1                        | -3                                          | -2                                          | -7.0%                                         | 35                 |
| General Support                          | 342                | 320                | 323                | 302                | 302                | +4                    | -21                   | -1                        | -18                                         | -40                                         | -5.6%                                         | 369                |
| Health Care Assistants                   | 1,423              | 1,592              | 1,608              | 1,619              | 1,622              | +16                   | +15                   | +3                        | +30                                         | +200                                        | +1.9%                                         | 1,818              |
| Home Help                                | 556                | 764                | 837                | 882                | 888                | +73                   | +50                   | +6                        | +124                                        | +332                                        | +16.2%                                        | 1,081              |
| Care, other                              | 131                | 170                | 188                | 196                | 200                | +19                   | +12                   | +4                        | +31                                         | +69                                         | +18.0%                                        | 219                |
| Patient & Client Care                    | 2,110              | 2,526              | 2,633              | 2,698              | 2,710              | +108                  | +77                   | +13                       | +185                                        | +601                                        | +7.3%                                         | 3,118              |