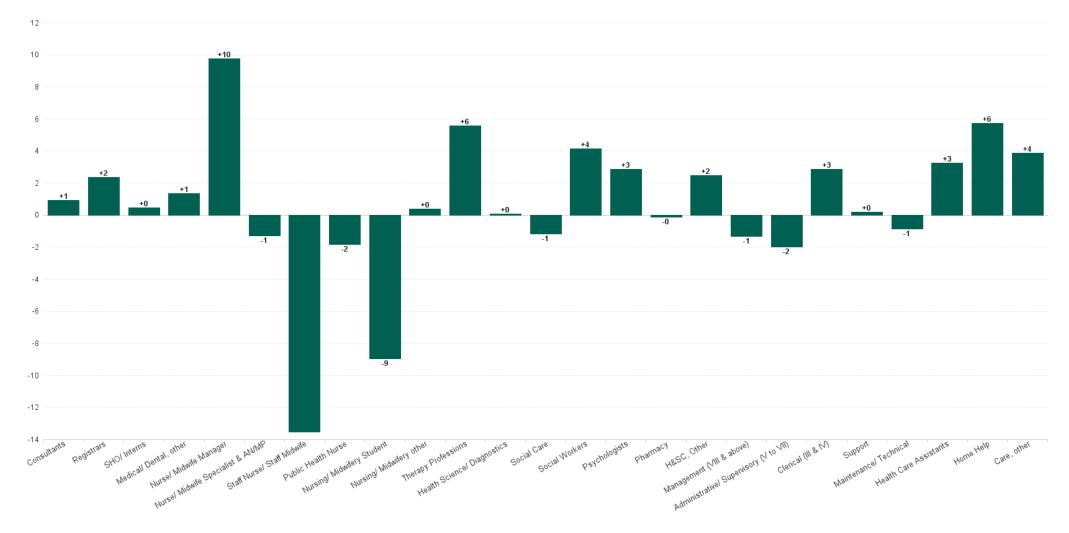

### WTE Change by Staff Category

WTE change since DEC 2019 WTE change since DEC 2023 WTE change since SEP 2024

ŀĒ