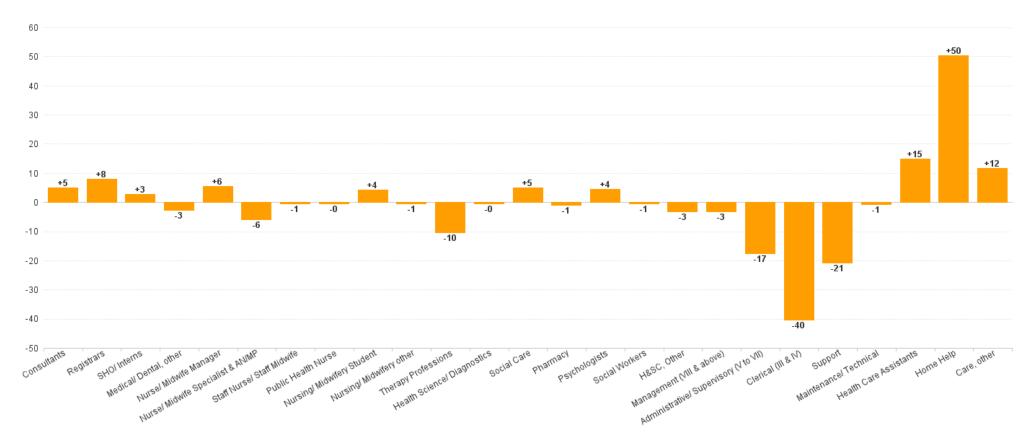

### WTE Change by Staff Category

WTE change since DEC 2019 WTE change since DEC 2023 WTE change since SEP 2024

ŀĒ

### Employment Report : OCT 2024

| Employment by Staff Group OCT 2024       | WTE<br>DEC<br>2019 | WTE<br>DEC<br>2022 | WTE<br>DEC<br>2023 | WTE<br>SEP<br>2024 | WTE<br>OCT<br>2024 | WTE<br>Change<br>2023 | WTE<br>Change<br>2024 | WTE<br>Change<br>SEP 2024 | WTE<br>Change<br>Dec 2022<br>to OCT<br>2024 | WTE<br>Change<br>Dec 2019<br>to OCT<br>2024 | % WTE<br>Change<br>Dec 2022<br>to OCT<br>2024 | No.<br>OCT<br>2024 |
|------------------------------------------|--------------------|--------------------|--------------------|--------------------|--------------------|-----------------------|-----------------------|---------------------------|---------------------------------------------|---------------------------------------------|-----------------------------------------------|--------------------|
| Overall                                  | 5,468              | 6,398              | 6,707              | 6,696              | 6,711              | +309                  | +4                    | +15                       | +313                                        | +1,243                                      | +4.9%                                         | 7,628              |
| Consultants                              | 34                 | 39                 | 42                 | 46                 | 47                 | +4                    | +5                    | +1                        | +9                                          | +14                                         | +21.9%                                        | 51                 |
| Registrars                               | 65                 | 77                 | 83                 | 89                 | 91                 | +7                    | +8                    | +2                        | +15                                         | +26                                         | +18.9%                                        | 95                 |
| SHO/ Interns                             | 26                 | 22                 | 25                 | 27                 | 28                 | +3                    | +3                    | +0                        | +6                                          | +2                                          | +27.6%                                        | 28                 |
| Medical/ Dental, other                   | 80                 | 72                 | 64                 | 60                 | 61                 | -8                    | -3                    | +1                        | -11                                         | -19                                         | -14.7%                                        | 100                |
| Medical & Dental                         | 205                | 209                | 215                | 223                | 228                | +5                    | +13                   | +5                        | +19                                         | +22                                         | +8.8%                                         | 274                |
| Nurse/ Midwife Manager                   | 350                | 375                | 397                | 393                | 403                | +22                   | +6                    | +10                       | +28                                         | +53                                         | +7.5%                                         | 424                |
| Nurse/ Midwife Specialist & AN/MP        | 102                | 170                | 202                | 198                | 196                | +32                   | -6                    | -1                        | +27                                         | +94                                         | +15.6%                                        | 210                |
| Staff Nurse/ Staff Midwife               | 1,014              | 1,086              | 1,095              | 1,108              | 1,094              | +9                    | -1                    | -14                       | +8                                          | +80                                         | +0.8%                                         | 1,224              |
| Public Health Nurse                      | 156                | 152                | 163                | 164                | 163                | +11                   | 0                     | -2                        | +10                                         | +7                                          | +6.7%                                         | 190                |
| Nursing/ Midwifery awaiting registration | 11                 | 3                  | 9                  | 5                  | 6                  | +6                    | -2.6                  | +1                        | +3                                          | -5                                          | +114.8%                                       | 9                  |
| Post-registration Nursel Midwife Student | 7                  | 10                 | 10                 | 3                  | 11                 | +0                    | 1.25                  | +8                        | +2                                          | +4                                          | +17.4%                                        | 14                 |
| Pre-registration Nurse/ Midwife Intern   | 3                  | 8                  | 5                  | 29                 | 10                 | -3                    | 5.53                  | -19                       | +2                                          | +7                                          | +27.8%                                        | 20                 |
| Nursing/ Midwifery Student               | 21                 | 21                 | 24                 | 37                 | 28                 | +3                    | +4                    | -9                        | +7                                          | +7                                          | +35.6%                                        | 43                 |
| Nursing/ Midwifery other                 | 6                  | 8                  | 8                  | 7                  | 8                  | 0                     | -1                    | +0                        | -1                                          | +2                                          | -6.9%                                         | 8                  |
| Nursing & Midwifery                      | 1,648              | 1,811              | 1,889              | 1,907              | 1,891              | +78                   | +2                    | -15                       | +80                                         | +243                                        | +4.4%                                         | 2,099              |
| Therapy Professions                      | 316                | 405                | 422                | 406                | 412                | +17                   | -10                   | +6                        | +6                                          | +96                                         | +1.6%                                         | 476                |
| Health Science/ Diagnostics              | 7                  | 9                  | 11                 | 11                 | 11                 | +2                    | 0                     | +0                        | +1                                          | +4                                          | +15.3%                                        | 12                 |
| Social Care                              | 11                 | 21                 | 32                 | 38                 | 37                 | +11                   | +5                    | -1                        | +16                                         | +25                                         | +79.0%                                        | 40                 |
| Pharmacy                                 | 2                  | 3                  | 4                  | 3                  | 3                  | +1                    | -1                    | 0                         | +0                                          | +1                                          | +0.4%                                         | 3                  |
| Psychologists                            | 60                 | 64                 | 67                 | 69                 | 72                 | +3                    | +4                    | +3                        | +8                                          | +12                                         | +12.4%                                        | 79                 |
| Social Workers                           | 85                 | 107                | 121                | 116                | 120                | +14                   | -1                    | +4                        | +13                                         | +35                                         | +12.3%                                        | 129                |
| H&SC, Other                              | 32                 | 47                 | 49                 | 44                 | 46                 | +3                    | -3                    | +2                        | 0                                           | +14                                         | -0.9%                                         | 61                 |
| Health & Social Care Professionals       | 513                | 655                | 706                | 686                | 700                | +51                   | -6                    | +14                       | +45                                         | +187                                        | +6.8%                                         | 800                |
| Management (VIII & above)                | 60                 | 81                 | 84                 | 82                 | 80                 | +3                    | -3                    | -1                        | 0                                           | +21                                         | -0.2%                                         | 82                 |
| Administrative/ Supervisory (V to VII)   | 135                | 243                | 284                | 269                | 267                | +41                   | -17                   | -2                        | +24                                         | +131                                        | +9.9%                                         | 280                |
| Clerical (III & IV)                      | 456                | 554                | 573                | 530                | 533                | +20                   | -40                   | +3                        | -21                                         | +78                                         | -3.7%                                         | 606                |
| Management & Administrative              | 651                | 877                | 941                | 881                | 880                | +64                   | -61                   | 0                         | +3                                          | +230                                        | +0.3%                                         | 968                |
| Support                                  | 306                | 283                | 288                | 267                | 268                | +5                    | -21                   | +0                        | -15                                         | -38                                         | -5.4%                                         | 334                |
| Maintenance/ Technical                   | 36                 | 37                 | 35                 | 35                 | 34                 | -2                    | -1                    | -1                        | -3                                          | -2                                          | -7.0%                                         | 35                 |
| General Support                          | 342                | 320                | 323                | 302                | 302                | +4                    | -21                   | -1                        | -18                                         | -40                                         | -5.6%                                         | 369                |
| Health Care Assistants                   | 1,423              | 1,592              | 1,608              | 1,619              | 1,622              | +16                   | +15                   | +3                        | +30                                         | +200                                        | +1.9%                                         | 1,818              |
| Home Help                                | 556                | 764                | 837                | 882                | 888                | +73                   | +50                   | +6                        | +124                                        | +332                                        | +16.2%                                        | 1,081              |
| Care, other                              | 131                | 170                | 188                | 196                | 200                | +19                   | +12                   | +4                        | +31                                         | +69                                         | +18.0%                                        | 219                |
| Patient & Client Care                    | 2,110              | 2,526              | 2,633              | 2,698              | 2,710              | +108                  | +77                   | +13                       | +185                                        | +601                                        | +7.3%                                         | 3,118              |