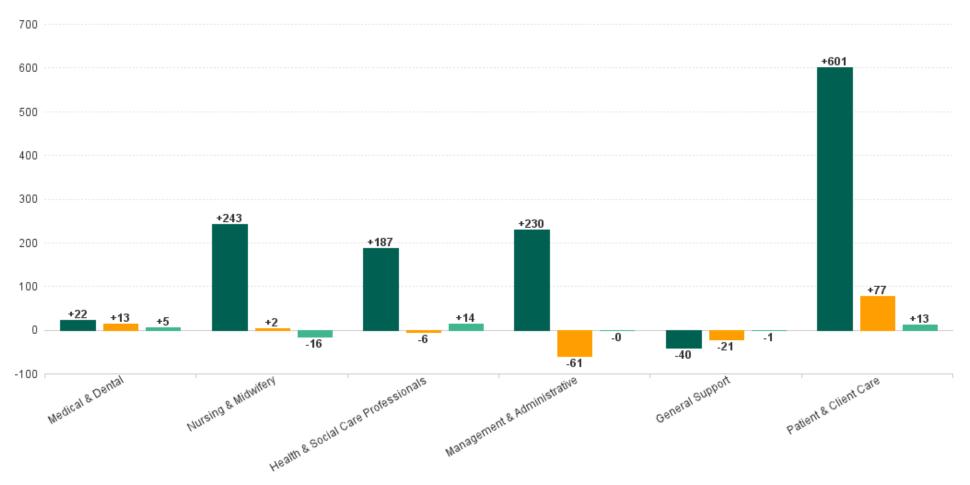

### Employment Report : OCT 2024

| Employment by Staff Group OCT 2024       | WTE<br>DEC<br>2019 | WTE<br>DEC<br>2022 | WTE<br>DEC<br>2023 | WTE<br>SEP<br>2024 | WTE<br>OCT<br>2024 | WTE<br>Change<br>2023 | WTE<br>Change<br>2024 | WTE<br>Change<br>SEP 2024 | WTE<br>Change<br>Dec 2022<br>to OCT<br>2024 | WTE<br>Change<br>Dec 2019<br>to OCT<br>2024 | % WTE<br>Change<br>Dec 2022<br>to OCT<br>2024 | No.<br>OCT<br>2024 |
|------------------------------------------|--------------------|--------------------|--------------------|--------------------|--------------------|-----------------------|-----------------------|---------------------------|---------------------------------------------|---------------------------------------------|-----------------------------------------------|--------------------|
| Overall                                  | 5,468              | 6,398              | 6,707              | 6,696              | 6,711              | +309                  | +4                    | +15                       | +313                                        | +1,243                                      | +4.9%                                         | 7,628              |
| Consultants                              | 34                 | 39                 | 42                 | 46                 | 47                 | +4                    | +5                    | +1                        | +9                                          | +14                                         | +21.9%                                        | 51                 |
| Registrars                               | 65                 | 77                 | 83                 | 89                 | 91                 | +7                    | +8                    | +2                        | +15                                         | +26                                         | +18.9%                                        | 95                 |
| SHO/ Interns                             | 26                 | 22                 | 25                 | 27                 | 28                 | +3                    | +3                    | +0                        | +6                                          | +2                                          | +27.6%                                        | 28                 |
| Medical/ Dental, other                   | 80                 | 72                 | 64                 | 60                 | 61                 | -8                    | -3                    | +1                        | -11                                         | -19                                         | -14.7%                                        | 100                |
| Medical & Dental                         | 205                | 209                | 215                | 223                | 228                | +5                    | +13                   | +5                        | +19                                         | +22                                         | +8.8%                                         | 274                |
| Nurse/ Midwife Manager                   | 350                | 375                | 397                | 393                | 403                | +22                   | +6                    | +10                       | +28                                         | +53                                         | +7.5%                                         | 424                |
| Nurse/ Midwife Specialist & AN/MP        | 102                | 170                | 202                | 198                | 196                | +32                   | -6                    | -1                        | +27                                         | +94                                         | +15.6%                                        | 210                |
| Staff Nurse/ Staff Midwife               | 1,014              | 1,086              | 1,095              | 1,108              | 1,094              | +9                    | -1                    | -14                       | +8                                          | +80                                         | +0.8%                                         | 1,224              |
| Public Health Nurse                      | 156                | 152                | 163                | 164                | 163                | +11                   | 0                     | -2                        | +10                                         | +7                                          | +6.7%                                         | 190                |
| Nursing/ Midwifery awaiting registration | 11                 | 3                  | 9                  | 5                  | 6                  | +6                    | -2.6                  | +1                        | +3                                          | -5                                          | +114.8%                                       | 9                  |
| Post-registration Nursel Midwife Student | 7                  | 10                 | 10                 | 3                  | 11                 | +0                    | 1.25                  | +8                        | +2                                          | +4                                          | +17.4%                                        | 14                 |
| Pre-registration Nurse/ Midwife Intern   | 3                  | 8                  | 5                  | 29                 | 10                 | -3                    | 5.53                  | -19                       | +2                                          | +7                                          | +27.8%                                        | 20                 |
| Nursing/ Midwifery Student               | 21                 | 21                 | 24                 | 37                 | 28                 | +3                    | +4                    | -9                        | +7                                          | +7                                          | +35.6%                                        | 43                 |
| Nursing/ Midwifery other                 | 6                  | 8                  | 8                  | 7                  | 8                  | 0                     | -1                    | +0                        | -1                                          | +2                                          | -6.9%                                         | 8                  |
| Nursing & Midwifery                      | 1,648              | 1,811              | 1,889              | 1,907              | 1,891              | +78                   | +2                    | -15                       | +80                                         | +243                                        | +4.4%                                         | 2,099              |
| Therapy Professions                      | 316                | 405                | 422                | 406                | 412                | +17                   | -10                   | +6                        | +6                                          | +96                                         | +1.6%                                         | 476                |
| Health Science/ Diagnostics              | 7                  | 9                  | 11                 | 11                 | 11                 | +2                    | 0                     | +0                        | +1                                          | +4                                          | +15.3%                                        | 12                 |
| Social Care                              | 11                 | 21                 | 32                 | 38                 | 37                 | +11                   | +5                    | -1                        | +16                                         | +25                                         | +79.0%                                        | 40                 |
| Pharmacy                                 | 2                  | 3                  | 4                  | 3                  | 3                  | +1                    | -1                    | 0                         | +0                                          | +1                                          | +0.4%                                         | 3                  |
| Psychologists                            | 60                 | 64                 | 67                 | 69                 | 72                 | +3                    | +4                    | +3                        | +8                                          | +12                                         | +12.4%                                        | 79                 |
| Social Workers                           | 85                 | 107                | 121                | 116                | 120                | +14                   | -1                    | +4                        | +13                                         | +35                                         | +12.3%                                        | 129                |
| H&SC, Other                              | 32                 | 47                 | 49                 | 44                 | 46                 | +3                    | -3                    | +2                        | 0                                           | +14                                         | -0.9%                                         | 61                 |
| Health & Social Care Professionals       | 513                | 655                | 706                | 686                | 700                | +51                   | -6                    | +14                       | +45                                         | +187                                        | +6.8%                                         | 800                |
| Management (VIII & above)                | 60                 | 81                 | 84                 | 82                 | 80                 | +3                    | -3                    | -1                        | 0                                           | +21                                         | -0.2%                                         | 82                 |
| Administrative/ Supervisory (V to VII)   | 135                | 243                | 284                | 269                | 267                | +41                   | -17                   | -2                        | +24                                         | +131                                        | +9.9%                                         | 280                |
| Clerical (III & IV)                      | 456                | 554                | 573                | 530                | 533                | +20                   | -40                   | +3                        | -21                                         | +78                                         | -3.7%                                         | 606                |
| Management & Administrative              | 651                | 877                | 941                | 881                | 880                | +64                   | -61                   | 0                         | +3                                          | +230                                        | +0.3%                                         | 968                |
| Support                                  | 306                | 283                | 288                | 267                | 268                | +5                    | -21                   | +0                        | -15                                         | -38                                         | -5.4%                                         | 334                |
| Maintenance/ Technical                   | 36                 | 37                 | 35                 | 35                 | 34                 | -2                    | -1                    | -1                        | -3                                          | -2                                          | -7.0%                                         | 35                 |
| General Support                          | 342                | 320                | 323                | 302                | 302                | +4                    | -21                   | -1                        | -18                                         | -40                                         | -5.6%                                         | 369                |
| Health Care Assistants                   | 1,423              | 1,592              | 1,608              | 1,619              | 1,622              | +16                   | +15                   | +3                        | +30                                         | +200                                        | +1.9%                                         | 1,818              |
| Home Help                                | 556                | 764                | 837                | 882                | 888                | +73                   | +50                   | +6                        | +124                                        | +332                                        | +16.2%                                        | 1,081              |
| Care, other                              | 131                | 170                | 188                | 196                | 200                | +19                   | +12                   | +4                        | +31                                         | +69                                         | +18.0%                                        | 219                |
| Patient & Client Care                    | 2,110              | 2,526              | 2,633              | 2,698              | 2,710              | +108                  | +77                   | +13                       | +185                                        | +601                                        | +7.3%                                         | 3,118              |

### WTE Change by Staff Category

WTE change since DEC 2019 WTE change since DEC 2023 WTE change since SEP 2024

ŀĒ