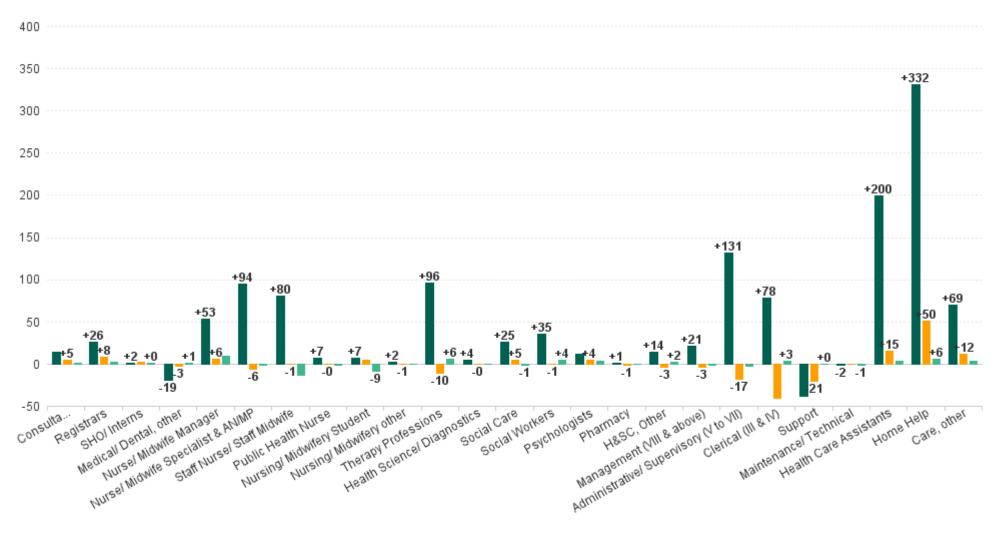

### Employment Report : OCT 2024

| Employment by Staff Group OCT 2024       | WTE<br>DEC<br>2019 | WTE<br>DEC<br>2022 | WTE<br>DEC<br>2023 | WTE<br>SEP<br>2024 | WTE<br>OCT<br>2024 | WTE<br>Change<br>2023 | WTE<br>Change<br>2024 | WTE<br>Change<br>SEP 2024 | WTE<br>Change<br>Dec 2022<br>to OCT<br>2024 | WTE<br>Change<br>Dec 2019<br>to OCT<br>2024 | % WTE<br>Change<br>Dec 2022<br>to OCT<br>2024 | No.<br>OCT<br>2024 |
|------------------------------------------|--------------------|--------------------|--------------------|--------------------|--------------------|-----------------------|-----------------------|---------------------------|---------------------------------------------|---------------------------------------------|-----------------------------------------------|--------------------|
| Overall                                  | 5,468              | 6,398              | 6,707              | 6,696              | 6,711              | +309                  | +4                    | +15                       | +313                                        | +1,243                                      | +4.9%                                         | 7,628              |
| Consultants                              | 34                 | 39                 | 42                 | 46                 | 47                 | +4                    | +5                    | +1                        | +9                                          | +14                                         | +21.9%                                        | 51                 |
| Registrars                               | 65                 | 77                 | 83                 | 89                 | 91                 | +7                    | +8                    | +2                        | +15                                         | +26                                         | +18.9%                                        | 95                 |
| SHO/ Interns                             | 26                 | 22                 | 25                 | 27                 | 28                 | +3                    | +3                    | +0                        | +6                                          | +2                                          | +27.6%                                        | 28                 |
| Medical/ Dental, other                   | 80                 | 72                 | 64                 | 60                 | 61                 | -8                    | -3                    | +1                        | -11                                         | -19                                         | -14.7%                                        | 100                |
| Medical & Dental                         | 205                | 209                | 215                | 223                | 228                | +5                    | +13                   | +5                        | +19                                         | +22                                         | +8.8%                                         | 274                |
| Nurse/ Midwife Manager                   | 350                | 375                | 397                | 393                | 403                | +22                   | +6                    | +10                       | +28                                         | +53                                         | +7.5%                                         | 424                |
| Nurse/ Midwife Specialist & AN/MP        | 102                | 170                | 202                | 198                | 196                | +32                   | -6                    | -1                        | +27                                         | +94                                         | +15.6%                                        | 210                |
| Staff Nurse/ Staff Midwife               | 1,014              | 1,086              | 1,095              | 1,108              | 1,094              | +9                    | -1                    | -14                       | +8                                          | +80                                         | +0.8%                                         | 1,224              |
| Public Health Nurse                      | 156                | 152                | 163                | 164                | 163                | +11                   | 0                     | -2                        | +10                                         | +7                                          | +6.7%                                         | 190                |
| Nursing/ Midwifery awaiting registration | 11                 | 3                  | 9                  | 5                  | 6                  | +6                    | -2.6                  | +1                        | +3                                          | -5                                          | +114.8%                                       | 9                  |
| Post-registration Nursel Midwife Student | 7                  | 10                 | 10                 | 3                  | 11                 | +0                    | 1.25                  | +8                        | +2                                          | +4                                          | +17.4%                                        | 14                 |
| Pre-registration Nurse/ Midwife Intern   | 3                  | 8                  | 5                  | 29                 | 10                 | -3                    | 5.53                  | -19                       | +2                                          | +7                                          | +27.8%                                        | 20                 |
| Nursing/ Midwifery Student               | 21                 | 21                 | 24                 | 37                 | 28                 | +3                    | +4                    | -9                        | +7                                          | +7                                          | +35.6%                                        | 43                 |
| Nursing/ Midwifery other                 | 6                  | 8                  | 8                  | 7                  | 8                  | 0                     | -1                    | +0                        | -1                                          | +2                                          | -6.9%                                         | 8                  |
| Nursing & Midwifery                      | 1,648              | 1,811              | 1,889              | 1,907              | 1,891              | +78                   | +2                    | -15                       | +80                                         | +243                                        | +4.4%                                         | 2,099              |
| Therapy Professions                      | 316                | 405                | 422                | 406                | 412                | +17                   | -10                   | +6                        | +6                                          | +96                                         | +1.6%                                         | 476                |
| Health Science/ Diagnostics              | 7                  | 9                  | 11                 | 11                 | 11                 | +2                    | 0                     | +0                        | +1                                          | +4                                          | +15.3%                                        | 12                 |
| Social Care                              | 11                 | 21                 | 32                 | 38                 | 37                 | +11                   | +5                    | -1                        | +16                                         | +25                                         | +79.0%                                        | 40                 |
| Pharmacy                                 | 2                  | 3                  | 4                  | 3                  | 3                  | +1                    | -1                    | 0                         | +0                                          | +1                                          | +0.4%                                         | 3                  |
| Psychologists                            | 60                 | 64                 | 67                 | 69                 | 72                 | +3                    | +4                    | +3                        | +8                                          | +12                                         | +12.4%                                        | 79                 |
| Social Workers                           | 85                 | 107                | 121                | 116                | 120                | +14                   | -1                    | +4                        | +13                                         | +35                                         | +12.3%                                        | 129                |
| H&SC, Other                              | 32                 | 47                 | 49                 | 44                 | 46                 | +3                    | -3                    | +2                        | 0                                           | +14                                         | -0.9%                                         | 61                 |
| Health & Social Care Professionals       | 513                | 655                | 706                | 686                | 700                | +51                   | -6                    | +14                       | +45                                         | +187                                        | +6.8%                                         | 800                |
| Management (VIII & above)                | 60                 | 81                 | 84                 | 82                 | 80                 | +3                    | -3                    | -1                        | 0                                           | +21                                         | -0.2%                                         | 82                 |
| Administrative/ Supervisory (V to VII)   | 135                | 243                | 284                | 269                | 267                | +41                   | -17                   | -2                        | +24                                         | +131                                        | +9.9%                                         | 280                |
| Clerical (III & IV)                      | 456                | 554                | 573                | 530                | 533                | +20                   | -40                   | +3                        | -21                                         | +78                                         | -3.7%                                         | 606                |
| Management & Administrative              | 651                | 877                | 941                | 881                | 880                | +64                   | -61                   | 0                         | +3                                          | +230                                        | +0.3%                                         | 968                |
| Support                                  | 306                | 283                | 288                | 267                | 268                | +5                    | -21                   | +0                        | -15                                         | -38                                         | -5.4%                                         | 334                |
| Maintenance/ Technical                   | 36                 | 37                 | 35                 | 35                 | 34                 | -2                    | -1                    | -1                        | -3                                          | -2                                          | -7.0%                                         | 35                 |
| General Support                          | 342                | 320                | 323                | 302                | 302                | +4                    | -21                   | -1                        | -18                                         | -40                                         | -5.6%                                         | 369                |
| Health Care Assistants                   | 1,423              | 1,592              | 1,608              | 1,619              | 1,622              | +16                   | +15                   | +3                        | +30                                         | +200                                        | +1.9%                                         | 1,818              |
| Home Help                                | 556                | 764                | 837                | 882                | 888                | +73                   | +50                   | +6                        | +124                                        | +332                                        | +16.2%                                        | 1,081              |
| Care, other                              | 131                | 170                | 188                | 196                | 200                | +19                   | +12                   | +4                        | +31                                         | +69                                         | +18.0%                                        | 219                |
| Patient & Client Care                    | 2,110              | 2,526              | 2,633              | 2,698              | 2,710              | +108                  | +77                   | +13                       | +185                                        | +601                                        | +7.3%                                         | 3,118              |

### WTE Change by Staff Category

WTE change since DEC 2019 WTE change since DEC 2023 WTE change since SEP 2024

ŀĒ

#### Health Service Executive

| HSE&S38 OCT 2024                         | WTE<br>DEC<br>2019 | WTE<br>DEC<br>2022 | WTE<br>DEC<br>2023 | WTE<br>SEP<br>2024 | WTE<br>OCT<br>2024 | WTE<br>Change<br>2023 | WTE<br>Change<br>2024 | WTE<br>Change<br>SEP<br>2024 | WTE<br>Change<br>Dec<br>2022 to<br>OCT<br>2024 | WTE<br>Change<br>Dec<br>2019 to<br>OCT<br>2024 | % WTE<br>Change<br>Dec<br>2022 to<br>OCT<br>2024 | No.<br>OCT<br>2024 |
|------------------------------------------|--------------------|--------------------|--------------------|--------------------|--------------------|-----------------------|-----------------------|------------------------------|------------------------------------------------|------------------------------------------------|--------------------------------------------------|--------------------|
| Total Health Service Executive           | 5,468              | 6,398              | 6,707              | 6,696              | 6,711              | +309                  | +4                    | +15                          | +313                                           | +1,243                                         | +4.9%                                            | 7,628              |
| Consultants                              | 34                 | 39                 | 42                 | 46                 | 47                 | +4                    | +5                    | +1                           | +9                                             | +14                                            | +21.9%                                           | 51                 |
| Registrars                               | 65                 | 77                 | 83                 | 89                 | 91                 | +7                    | +8                    | +2                           | +15                                            | +26                                            | +18.9%                                           | 95                 |
| SHO/ Interns                             | 26                 | 22                 | 25                 | 27                 | 28                 | +3                    | +3                    | +0                           | +6                                             | +2                                             | +27.6%                                           | 28                 |
| Medical/ Dental, other                   | 80                 | 72                 | 64                 | 60                 | 61                 | -8                    | -3                    | +1                           | -11                                            | -19                                            | -14.7%                                           | 100                |
| Medical & Dental                         | 205                | 209                | 215                | 223                | 228                | +5                    | +13                   | +5                           | +19                                            | +22                                            | +8.8%                                            | 274                |
| Nurse/ Midwife Manager                   | 350                | 375                | 397                | 393                | 403                | +22                   | +6                    | +10                          | +28                                            | +53                                            | +7.5%                                            | 424                |
| Nurse/ Midwife Specialist & AN/MP        | 102                | 170                | 202                | 198                | 196                | +32                   | -6                    | -1                           | +27                                            | +94                                            | +15.6%                                           | 210                |
| Staff Nurse/ Staff Midwife               | 1,014              | 1,086              | 1,095              | 1,108              | 1,094              | +9                    | -1                    | -14                          | +8                                             | +80                                            | +0.8%                                            | 1,224              |
| Public Health Nurse                      | 156                | 152                | 163                | 164                | 163                | +11                   | -0                    | -2                           | +10                                            | +7                                             | +6.7%                                            | 190                |
| Nursing/ Midwifery awaiting registration | 11                 | 3                  | 9                  | 5                  | 6                  | +6                    | -3                    | +1                           | +3                                             | -5                                             | 1.15                                             | 9                  |
| Post-registration Nurse/ Midwife Student | 7                  | 10                 | 10                 | 3                  | 11                 | +0                    | +1                    | +8                           | +2                                             | +4                                             | 0.17                                             | 14                 |
| Pre-registration Nurse/ Midwife Intern   | 3                  | 8                  | 5                  | 29                 | 10                 | -3                    | +6                    | -19                          | +2                                             | +7                                             | 0.28                                             | 20                 |
| Nursing/ Midwifery Student               | 21                 | 21                 | 24                 | 37                 | 28                 | +3                    | +4                    | -9                           | +7                                             | +7                                             | +35.6%                                           | 43                 |
| Nursing/ Midwifery other                 | 6                  | 8                  | 8                  | 7                  | 8                  | -0                    | -1                    | +0                           | -1                                             | +2                                             | -6.9%                                            | 8                  |
| Nursing & Midwifery                      | 1,648              | 1,811              | 1,889              | 1,907              | 1,891              | +78                   | +2                    | -15                          | +80                                            | +243                                           | +4.4%                                            | 2,099              |
| Dietitians                               | 17                 | 32                 | 38                 | 42                 | 41                 | +6                    | +3                    | -1                           | +9                                             | +24                                            | 0.28                                             | 45                 |
| Occupational Therapists                  | 128                | 156                | 154                | 145                | 149                | -2                    | -5                    | +4                           | -7                                             | +20                                            | -0.04                                            | 169                |
| Orthoptists                              | 3                  | 4                  | 4                  | 3                  | 2                  | -0                    | -2                    | -1                           | -2                                             | -1                                             | -0.45                                            | 4                  |
| Physiotherapists                         | 90                 | 118                | 127                | 125                | 127                | +10                   | -1                    | +1                           | +9                                             | +37                                            | 0.08                                             | 148                |
| Podiatrists & Chiropodists               | 9                  | 21                 | 20                 | 19                 | 19                 | -1                    | -1                    | +0                           | -2                                             | +10                                            | -0.1                                             | 22                 |
| Speech & Language Therapists             | 69                 | 75                 | 79                 | 73                 | 74                 | +4                    | -5                    | +1                           | -1                                             | +5                                             | -0.01                                            | 88                 |
| Therapy Professions                      | 316                | 405                | 422                | 406                | 412                | +17                   | -10                   | +6                           | +6                                             | +96                                            | +1.6%                                            | 476                |
| Health Science/ Diagnostics              | 7                  | 9                  | 11                 | 11                 | 11                 | +2                    | -0                    | +0                           | +1                                             | +4                                             | +15.3%                                           | 12                 |
| Social Care                              | 11                 | 21                 | 32                 | 38                 | 37                 | +11                   | +5                    | -1                           | +16                                            | +25                                            | +79.0%                                           | 40                 |
| Pharmacy                                 | 2                  | 3                  | 4                  | 3                  | 3                  | +1                    | -1                    | -0                           | +0                                             | +1                                             | +0.4%                                            | 3                  |
| Psychologists                            | 60                 | 64                 | 67                 | 69                 | 72                 | +3                    | +4                    | +3                           | +8                                             | +12                                            | +12.4%                                           | 79                 |
| Social Workers                           | 85                 | 107                | 121                | 116                | 120                | +14                   | -1                    | +4                           | +13                                            | +35                                            | +12.4%                                           | 129                |
| H&SC, Other                              | 32                 | 47                 | 49                 | 44                 | 46                 | +3                    | -3                    | +2                           | -0                                             | +14                                            | -0.9%                                            | 61                 |
| Health & Social Care Professionals       | 513                | 655                | 706                | 686                | 700                | +51                   | -6                    | +14                          | +45                                            | +187                                           | +6.8%                                            | 800                |
| Management (VIII & above)                | 60                 | 81                 | 84                 | 82                 | 80                 | +3                    | -0                    | -1                           | -0                                             | +21                                            | -0.2%                                            | 82                 |
| Administrative/ Supervisory (V to VII)   | 135                | 243                | 284                | 269                | 267                | +3                    | -3                    | -1                           | +24                                            | +21                                            | +9.9%                                            | 280                |
| Clerical (III & IV)                      | 456                | 554                | 573                | 530                | 533                | +20                   | -40                   | +3                           | -21                                            | +78                                            | -3.7%                                            | 606                |
| . ,                                      |                    | 554<br>877         |                    |                    |                    |                       |                       |                              | +3                                             |                                                |                                                  | 968                |
| Management & Administrative              | 651<br>306         | 283                | <b>941</b><br>288  | <b>881</b><br>267  | <b>880</b><br>268  | +64<br>+5             | -61<br>-21            | -0<br>+0                     | +3<br>-15                                      | +230                                           | +0.3%                                            | 334                |
| Support                                  |                    |                    |                    |                    |                    |                       |                       |                              |                                                | -38                                            | -5.4%                                            |                    |
| Maintenance/ Technical                   | 36                 | 37                 | 35                 | 35                 | 34                 | -2                    | -1                    | -1                           | -3                                             | -2                                             | -7.0%                                            | 35                 |
| General Support                          | 342                | 320                | 323                | 302                | 302                | +4                    | -21                   | -1                           | -18                                            | -40                                            | -5.6%                                            | 369                |
| Health Care Assistants                   | 1,423              | 1,592              | 1,608              | 1,619              | 1,622              | +16                   | +15                   | +3                           | +30                                            | +200                                           | +1.9%                                            | 1,818              |
| Home Help                                | 556                | 764                | 837                | 882                | 888                | +73                   | +50                   | +6                           | +124                                           | +332                                           | +16.2%                                           | 1,081              |
| Care, other                              | 131                | 170                | 188                | 196                | 200                | +19                   | +12                   | +4                           | +31                                            | +69                                            | +18.0%                                           | 219                |
| Patient & Client Care                    | 2,110              | 2,526              | 2,633              | 2,698              | 2,710              | +108                  | +77                   | +13                          | +185                                           | +601                                           | +7.3%                                            | 3,118              |