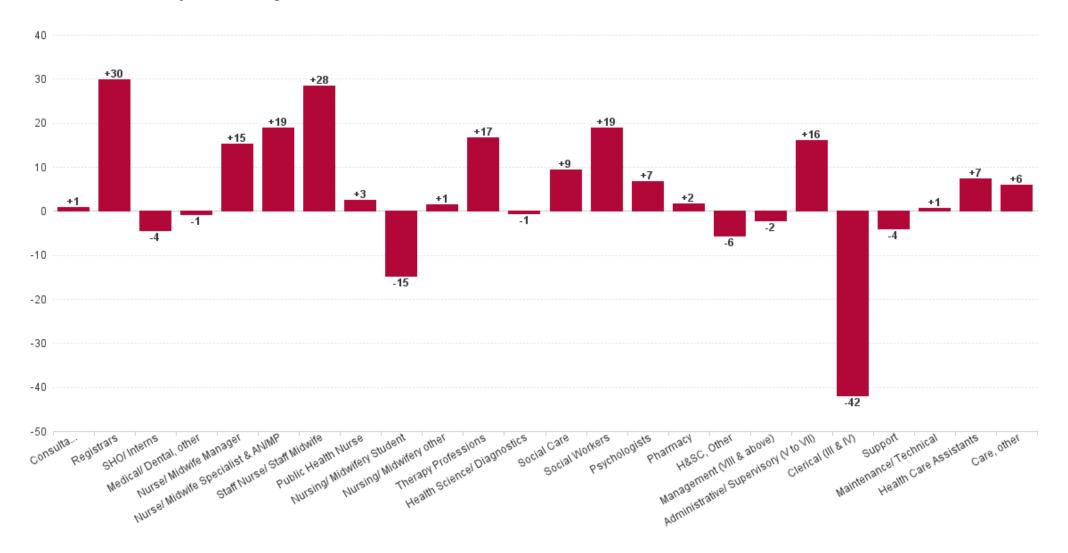

# **Employment Report by Care Group : DEC 2024**

# CHO 2 DEC 2024

| Care Group DEC 2024          | WTE DEC 2019 | WTE DEC<br>2022 | WTE DEC 2023(1) | WTE<br>NOV<br>2024 | WTE DEC<br>2024 | WTE<br>Change<br>2023 | WTE<br>Change<br>2024 | WTE<br>Change<br>NOV 2024 | WTE<br>Change Dec<br>2022 to<br>DEC 2024 | WTE<br>Change Dec<br>2019 to<br>DEC 2024 | % WTE Change Dec 2022 to DEC 2024 | No.<br>DEC<br>2024 |
|------------------------------|--------------|-----------------|-----------------|--------------------|-----------------|-----------------------|-----------------------|---------------------------|------------------------------------------|------------------------------------------|-----------------------------------|--------------------|
| Overall                      | 5,545        | 5,972           | 6,167           | 6,268              | 6,274           | +195                  | +107                  | +6                        | +302                                     | +729                                     | +5.1%                             | 7,323              |
| Community Health & Wellbeing |              | 21              | 34              | 32                 | 30              | +13                   | -4                    | -2                        | +9                                       | +30                                      | +40.5%                            | 32                 |
| Mental Health                | 1,308        | 1,329           | 1,361           | 1,311              | 1,317           | +31                   | -44                   | +6                        | -13                                      | +8                                       | -0.9%                             | 1,421              |
| Primary Care                 | 1,134        | 1,351           | 1,310           | 1,417              | 1,405           | -41                   | +95                   | -12                       | +55                                      | +271                                     | +4.0%                             | 1,612              |
| Disabilities                 | 1,497        | 1,607           | 1,757           | 1,927              | 1,937           | +150                  | +180                  | +11                       | +330                                     | +440                                     | +20.6%                            | 2,370              |
| Older People                 | 1,606        | 1,582           | 1,596           | 1,476              | 1,480           | +14                   | -117                  | +3                        | -103                                     | -126                                     | -6.5%                             | 1,779              |
| CHO Operations               |              | 82              | 110             | 105                | 106             | +28                   | -4                    | +0                        | +24                                      | +106                                     | +29.4%                            | 109                |
| Community Services           | 5,545        | 5,972           | 6,167           | 6,268              | 6,274           | +195                  | +107                  | +6                        | +302                                     | +729                                     | +5.1%                             | 7,323              |