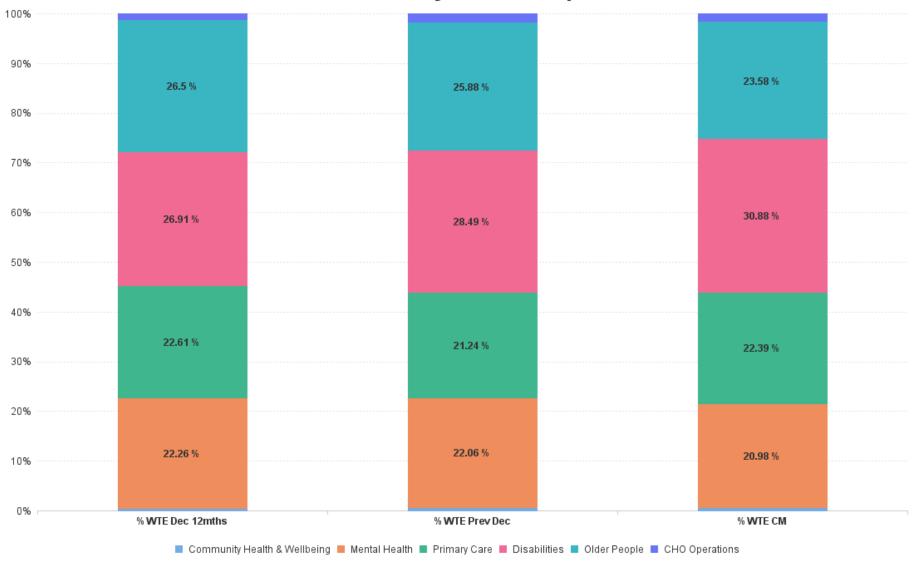

| -6.5%                             | 1,779              |
| CHO Operations               |              | 82              | 110             | 105                | 106             | +28                   | -4                    | +0                        | +24                                      | +106                                     | +29.4%                            | 109                |
| Community Services           | 5,545        | 5,972           | 6,167           | 6,268              | 6,274           | +195                  | +107                  | +6                        | +302                                     | +729                                     | +5.1%                             | 7,323              |



# % Total by Care Group





# **Employment Report by HSE/S38 : DEC 2024**

#### CHO 2 DEC 2024

| Administration DEC 2024       | WTE DEC<br>2019 | WTE DEC 2022 | WTE DEC 2023(1) | WTE<br>NOV<br>2024 | WTE DEC<br>2024 | WTE<br>Change<br>2023 | WTE<br>Change<br>2024 | WTE<br>Change<br>NOV 2024 | WTE<br>Change<br>Dec 2022<br>to DEC<br>2024 | WTE<br>Change<br>Dec 2019<br>to DEC<br>2024 | % WTE<br>Change<br>Dec 2022<br>to DEC<br>2024 | No.<br>DEC<br>2024 |
|-------------------------------|-----------------|--------------|-----------------|--------------------|-----------------|-----------------------|-----------------------|---------------------------|---------------------------------------------|---------------------------------------------|-----------------------------------------------|--------------------|
| Over