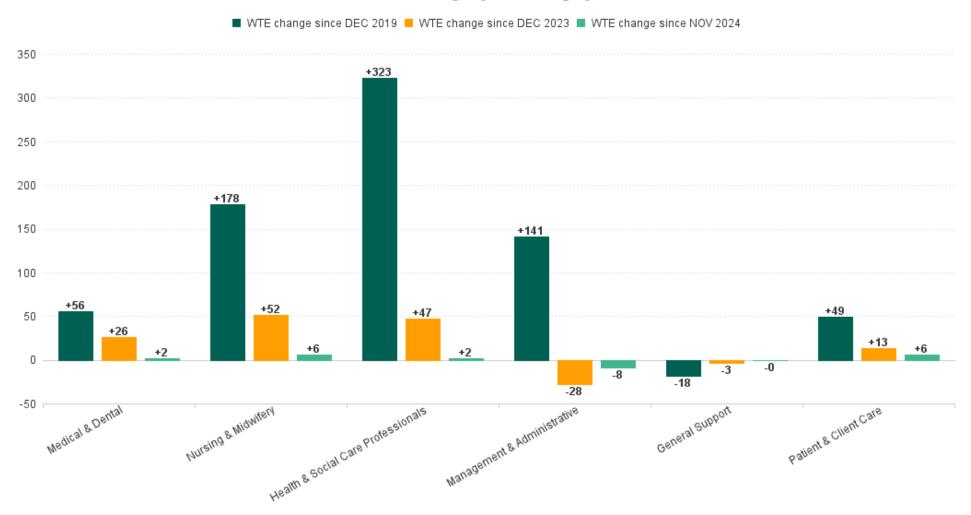

| 271                | 335                | 329                   | 336                | 335                | -6                    | +6                    | -1                        | +0                                          | +64                                         | +0.0%                                         | 394                |
| Patient & Client Care                    | 2,137              | 2,154              | 2,173                 | 2,181              | 2,187              | +20                   | +13                   | +6                        | +33                                         | +49                                         | +1.5%                                         | 2,683              |



## WTE Change by Staff Category





# **Employment Report by Care Group : DEC 2024**

# CHO 2 DEC 2024

| Care Group DEC 2024          | WTE DEC 2019 | WTE DEC<br>2022 | WTE DEC 2023(1) | WTE<br>NOV<br>2024 | WTE DEC<br>2024 | WTE<br>Change<br>2023 | WTE<br>Change<br>2024 | WTE<br>Change<br>NOV 2024 | WTE<br>Change Dec<br>2022 to<br>DEC 2024 | WTE<br>Change Dec<br>2019 to<br>DEC 2024 | % WTE Change Dec 2022 to DEC 2024 | No.<br>DEC<br>2024 |
|------------------------------|--------------|-----------------|-----------------|--------------------|-----------------|-----------------------|-----------------------|---------------------------|------------------------------------------|------------------------------------------|-----------------------------------|--------------------|
| Overall                      | 5,545