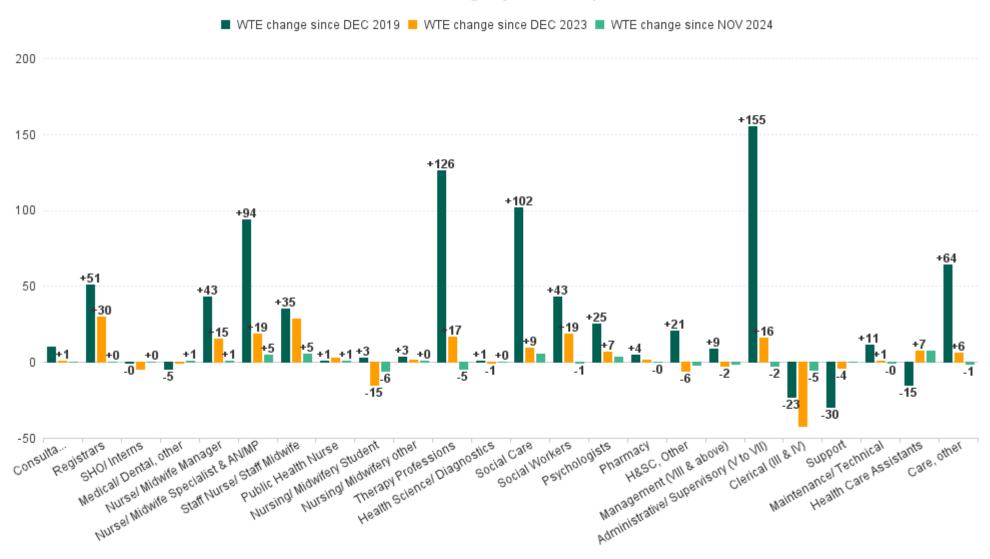

|                    | 16                 | 20                    | 14                 | 14                 | +4                    | -6                    | +0                           | -2                                             | +14                                            | -12.8%                                           | 14                 |
| Management & Administrative            |                    | 73                 | 86                    | 85                 | 85                 | +13                   | 0                     | 0                            | +13                                            | +85                                            | +17.5%                                           | 87                 |



# WTE Change by Staff Group





CHO 2 DEC 2024

| DEC 2024                                    | WTE<br>DEC<br>2024 | No.<br>DEC<br>2024 | WTE : | Number<br>Male % | Number<br>Female<br>% | Male<br>WTE :<br>No. | Female<br>WTE :<br>No | Perm<br>Count<br>% | Perm<br>Count<br>Male % | Perm<br>Count<br>Female<br>% | Fulltime<br>Count<br>% | Part<br>time<br>Count<br>% | FT<br>Count<br>Male % | FT<br>Count<br>Female<br>% |
|---------------------------------------------|--------------------|--------------------|-------|------------------|-----------------------|----------------------|-----------------------|--------------------|-------------------------|------------------------------|------------------------|----------------------------|-----------------------|----------------------------|
| Total