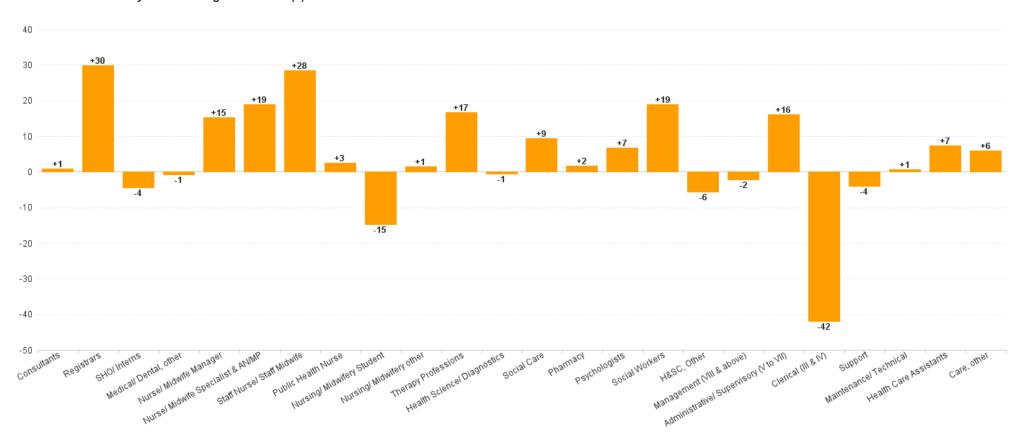

## WTE Change by Staff Category

# **Employment Report : DEC 2024**

| Employment by Staff Group DEC 2024       | WTE<br>DEC<br>2019 | WTE<br>DEC<br>2022 | WTE<br>DEC<br>2023(1) | WTE<br>NOV<br>2024 | WTE<br>DEC<br>2024 | WTE<br>Change<br>2023 | WTE<br>Change<br>2024 | WTE<br>Change<br>NOV 2024 | WTE<br>Change<br>Dec 2022<br>to DEC<br>2024 | WTE<br>Change<br>Dec 2019<br>to DEC<br>2024 | % WTE<br>Change<br>Dec 2022<br>to DEC<br>2024 | No.<br>DEC<br>2024 |
|------------------------------------------|--------------------|--------------------|-----------------------|--------------------|--------------------|-----------------------|-----------------------|---------------------------|---------------------------------------------|---------------------------------------------|-----------------------------------------------|--------------------|
| Overall                                  | 5,545              | 5,972              | 6,167                 | 6,268              | 6,274              | +195                  | +107                  | +6                        | +302                                        | +729                                        | +5.1%                                         | 7,323              |
| Consultants                              | 42                 | 43                 | 51                    | 52                 | 52                 | +8                    | +1                    | +0                        | +9                                          | +10                                         | +20.5%                                        | 59                 |
| Registrars                               | 75                 | 91                 | 96                    | 126                | 126                | +6                    | +30                   | +0                        | +36                                         | +51                                         | +39.5%                                        | 132                |
| SHO/ Interns                             | 36                 | 43                 | 40                    | 35                 | 35                 | -3                    | -4                    | +0                        | -7                                          | 0                                           | -17.3%                                        | 36                 |
| Medical/ Dental, other                   | 59                 | 57                 | 55                    | 53                 | 54                 | -3                    | -1                    | +1                        | -3                                          | -5                                          | -5.9%                                         | 72                 |
| Medical & Dental                         | 212                | 234                | 242                   | 266                | 268                | +8                    | +26                   | +2                        | +34                                         | +56                                         | +14.5%                                        | 299                |
| Nurse/ Midwife Manager                   | 309                | 331                | 336                   | 351                | 351                | +6                    | +15                   | +1                        | +21                                         | +43                                         | +6.3%                                         | 375                |
| Nurse/ Midwife Specialist & AN/MP        | 93                 | 141                | 167                   | 182                | 186                | +26                   | +19                   | +5                        | +45                                         | +94                                         | +31.7%                                        | 202                |
| Staff Nurse/ Staff Midwife               | 898                | 916                | 905                   | 928                | 933                | -11                   | +28                   | +5                        | +18                                         | +35                                         | +1.9%                                         | 1,071              |
| Public Health Nurse                      | 192                | 187                | 190                   | 191                | 192                | +2                    | +3                    | +1                        | +5                                          | +1                                          | +2.6%                                         | 224                |
| Nursingl Midwifery awaiting registration | 5                  | 7                  | 15                    | 7                  | 1                  | +8                    | -13.78                | -6                        | -6                                          | -3                                          | -79.0%                                        | 2                  |
| Post-registration Nursel Midwife Student | 4                  | 14                 | 11                    | 10                 | 10                 | -3                    | -1                    | +0                        | -4                                          | +6                                          | -30.7%                                        | 10                 |
| Pre-registration Nursel Midwife Intern   | 0                  | 4                  |                       | 0                  |                    | -4                    |                       | 0                         | -4                                          | 0                                           | -100.0%                                       |                    |
| Nursing/ Midwifery Student               | 9                  | 25                 | 26                    | 17                 | 11                 | +1                    | -15                   | -6                        | -14                                         | +3                                          | -55.0%                                        | 12                 |
| Nursing/ Midwifery other                 | 2                  | 4                  | 4                     | 5                  | 5                  | +0                    | +1                    | +0                        | +1                                          | +3                                          | +35.3%                                        | 6                  |
| Nursing & Midwifery                      | 1,502              | 1,604              | 1,628                 | 1,674              | 1,680              | +24                   | +52                   | +6                        | +76                                         | +178                                        | +4.7%                                         | 1,890              |
| Therapy Professions                      | 338                | 421                | 448                   | 469                | 465                | +27                   | +17                   | -5                        | +43                                         | +126                                        | +10.3%                                        | 534                |
| Health Science/ Diagnostics              | 6                  | 10                 | 8                     | 7                  | 8                  | -2                    | -1                    | +0                        | -2                                          | +1                                          | -21.7%                                        | 9                  |
| Social Care                              | 245                | 300                | 338                   | 341                | 347                | +38                   | +9                    | +6                        | +47                                         | +102                                        | +15.7%                                        | 401                |
| Pharmacy                                 | 5                  | 6                  | 7                     | 9                  | 9                  | +1                    | +2                    | 0                         | +3                                          | +4                                          | +54.4%                                        | 13                 |
| Psychologists                            | 73                 | 88                 | 92                    | 96                 | 99                 | +4                    | +7                    | +3                        | +11                                         | +25                                         | +12.1%                                        | 113                |
| Social Workers                           | 84                 | 102                | 108                   | 127                | 127                | +5                    | +19                   | -1                        | +24                                         | +43                                         | +23.7%                                        | 144                |
| H&SC, Other                              | 59                 | 77                 | 86                    | 82                 | 80                 | +9                    | -6                    | -2                        | +3                                          | +21                                         | +3.9%                                         | 92                 |
| Health & Social Care Professionals       | 811                | 1,004              | 1,086                 | 1,132              | 1,134              | +82                   | +47                   | +2                        | +130                                        | +323                                        | +12.9%                                        | 1,306              |
| Management (VIII & above)                | 56                 | 70                 | 67                    | 65                 | 65                 | -4                    | -2                    | -1                        | -6                                          | +9                                          | -8.4%                                         | 65                 |
| Administrative/ Supervisory (V to VII)   | 134                | 235                | 273                   | 291                | 289                | +38                   | +16                   | -2                        | +54                                         | +155                                        | +22.8%                                        | 303                |
| Clerical (III & IV)                      | 468                | 451                | 487                   | 450                | 445                | +36                   | -42                   | -5                        | -6                                          | -23                                         | -1.4%                                         | 509                |
| Management & Administrative              | 657                | 757                | 827                   | 807                | 799                | +70                   | -28                   | -8                        | +42                                         | +141                                        | +5.5%                                         | 877                |
| Support                                  | 158                | 140                | 132                   | 128                | 128                | -8                    | -4                    | 0                         | -12                                         | -30                                         | -8.4%                                         | 186                |
| Maintenance/ Technical                   | 68                 | 79                 | 79                    | 80                 | 79                 | 0                     | +1                    | 0                         | +0                                          | +11                                         | +0.3%                                         | 82                 |
| General Support                          | 226                | 219                | 211                   | 208                | 207                | -8                    | -3                    | 0                         | -12                                         | -18                                         | -5.3%                                         | 268                |
| Health Care Assistants                   | 1,867              | 1,819              | 1,844                 | 1,845              | 1,852              | +26                   | +7                    | +7                        | +33                                         | -15                                         | +1.8%                                         | 2,289              |
| Care, other                              | 271                | 335                | 329                   | 336                | 335                | -6                    | +6                    | -1                        | +0                                          | +64                                         | +0.0%                                         | 394                |
| Patient & Client Care                    | 2,137              | 2,154              | 2,173                 | 2,181              | 2,187              | +20                   | +13                   | +6                        | +33                                         | +49                                         | +1.5%                                         | 2,683              |