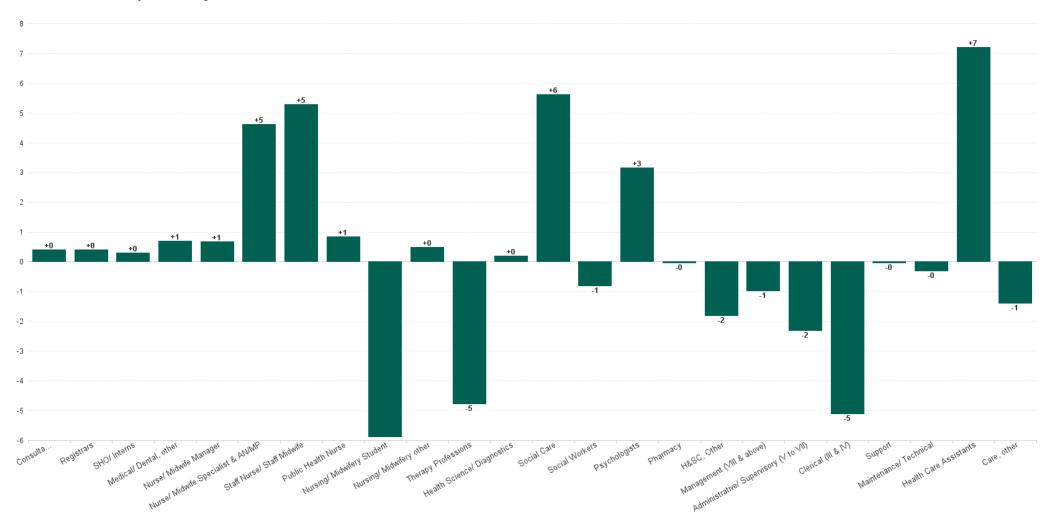

.4% | -28.0 | -0.1 | -4.5  | -19.7 | +0.1   | -3.7   | -0.3 |
| Support                                | -3.0% | -4.0  |      | -3.2  | -0.2  | +6.4   | -6.9   |      |
| Maintenance/ Technical                 | +0.9% | +0.7  |      | -0.6  | +0.5  | +1.1   | -0.3   |      |
| General Support                        | -1.6% | -3.3  |      | -3.8  | +0.2  | +7.5   | -7.2   |      |
| Health Care Assistants                 | +0.4% | +7.4  |      | -10.3 | +23.1 | +95.1  | -100.4 |      |
| Care, other                            | +1.8% | +5.9  | -0.9 | -8.7  | -3.8  | +15.8  | +3.5   |      |
| Patient & Client Care                  | +0.6% | +13.3 | -0.9 | -19.0 | +19.2 | +110.9 | -97.0  |      |



CHO 2 Employment Report: DEC 2024

#### Month-on-Month Summary Chart: Change since NOV 2024





CHO 2 Employment Report: DEC 2024

Year-to-Date Summary Chart: Change since 2023(1)





**CHO 2 Employment Report: DEC 2024** 

## Year-on-Year Summary Chart: Change since DEC 2023