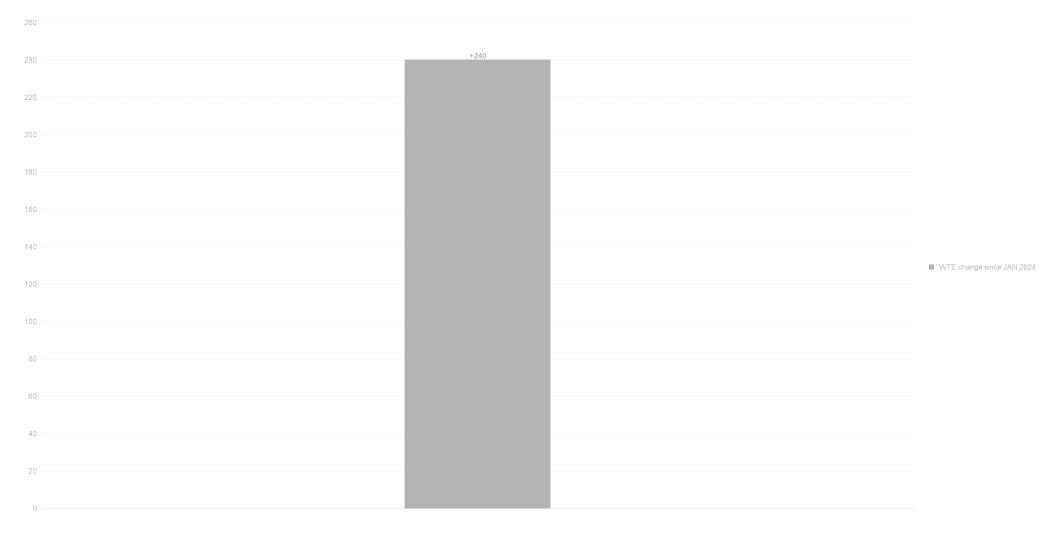

## WTE Change by Staff Category

WTE change since DEC 2019 WTE change since DEC 2023 WTE change since JAN 2024

ŀE

### Employment Report : FEB 2024

| Employment by Staff Group FEB 2024       | WTE<br>DEC<br>2019 | WTE<br>DEC<br>2022 | WTE<br>DEC<br>2023 | WTE<br>JAN<br>2024 | WTE<br>FEB<br>2024 | WTE<br>Change<br>2023 | WTE<br>Change<br>2024 | WTE<br>Change<br>JAN 2024 | WTE<br>Change<br>Dec 2022<br>to FEB<br>2024 | WTE<br>Change<br>Dec 2019<br>to FEB<br>2024 | % WTE<br>Change<br>Dec 2022<br>to FEB<br>2024 | No.<br>FEB<br>2024 |
|------------------------------------------|--------------------|--------------------|--------------------|--------------------|--------------------|-----------------------|-----------------------|---------------------------|---------------------------------------------|---------------------------------------------|-----------------------------------------------|--------------------|
| Overall                                  | 5,545              | 5,972              | 6,167              | 6,178              | 6,419              | +195                  | +251                  | +240                      | +447                                        | +874                                        | +0                                            | 7,405              |
| Consultants                              | 42                 | 43                 | 51                 | 51                 | 51                 | +8                    | 0                     | 0                         | +8                                          | +9                                          | +0                                            | 58                 |
| Registrars                               | 75                 | 91                 | 96                 | 100                | 107                | +6                    | +11                   | +7                        | +16                                         | +32                                         | +0                                            | 114                |
| SHO/ Interns                             | 36                 | 43                 | 40                 | 35                 | 36                 | -3                    | -4                    | +1                        | -7                                          | +0                                          | 0                                             | 38                 |
| Medical/ Dental, other                   | 59                 | 57                 | 55                 | 56                 | 56                 | -3                    | +2                    | +1                        | -1                                          | -2                                          | 0                                             | 76                 |
| Medical & Dental                         | 212                | 234                | 242                | 242                | 251                | +8                    | +8                    | +9                        | +17                                         | +39                                         | +0                                            | 286                |
| Nurse/ Midwife Manager                   | 309                | 331                | 336                | 340                | 355                | +6                    | +19                   | +15                       | +24                                         | +46                                         | +0                                            | 373                |
| Nurse/ Midwife Specialist & AN/MP        | 93                 | 141                | 167                | 169                | 191                | +26                   | +24                   | +22                       | +50                                         | +98                                         | +0                                            | 204                |
| Staff Nurse/ Staff Midwife               | 898                | 916                | 905                | 901                | 953                | -11                   | +49                   | +53                       | +38                                         | +56                                         | +0                                            | 1,082              |
| Public Health Nurse                      | 192                | 187                | 190                | 192                | 191                | +2                    | +2                    | -1                        | +4                                          | 0                                           | +0                                            | 219                |
| Nursing/ Midwifery awaiting registration | 5                  | 7                  | 15                 | 4                  | 2                  | +8                    | -13.25                | -2                        | -5                                          | -3                                          | -1                                            | 2                  |
| Post-registration Nurse/ Midwife Student | 4                  | 14                 | 11                 | 12                 | 12                 | -3                    | 1                     | +0                        | -2                                          | +8                                          | 0                                             | 12                 |
| Pre-registration Nurse/ Midwife Intern   | 0                  | 4                  |                    | 9                  | 23                 | -4                    | 22.5                  | +14                       | +18                                         | +22                                         | +5                                            | 45                 |
| Nursing/ Midwifery Student               | 9                  | 25                 | 26                 | 25                 | 37                 | +1                    | +10                   | +12                       | +11                                         | +28                                         | +0                                            | 59                 |
| Nursing/ Midwifery other                 | 2                  | 4                  | 4                  | 5                  | 5                  | +0                    | +1                    | +0                        | +1                                          | +3                                          | +0                                            | 5                  |
| Nursing & Midwifery                      | 1,502              | 1,604              | 1,628              | 1,631              | 1,732              | +24                   | +104                  | +101                      | +128                                        | +230                                        | +0                                            | 1,942              |
| Therapy Professions                      | 338                | 421                | 448                | 453                | 472                | +27                   | +24                   | +18                       | +50                                         | +133                                        | +0                                            | 542                |
| Health Science/ Diagnostics              | 6                  | 10                 | 8                  | 8                  | 9                  | -2                    | +1                    | +1                        | -1                                          | +2                                          | 0                                             | 10                 |
| Social Care                              | 245                | 300                | 338                | 337                | 330                | +38                   | -8                    | -7                        | +30                                         | +84                                         | +0                                            | 395                |
| Pharmacy                                 | 5                  | 6                  | 7                  | 7                  | 10                 | +1                    | +3                    | +3                        | +4                                          | +6                                          | +1                                            | 14                 |
| Psychologists                            | 73                 | 88                 | 92                 | 93                 | 94                 | +4                    | +2                    | +1                        | +6                                          | +20                                         | +0                                            | 106                |
| Social Workers                           | 84                 | 102                | 108                | 108                | 119                | +5                    | +11                   | +11                       | +17                                         | +35                                         | +0                                            | 133                |
| H&SC, Other                              | 59                 | 77                 | 86                 | 87                 | 90                 | +9                    | +5                    | +3                        | +13                                         | +31                                         | +0                                            | 102                |
| Health & Social Care Professionals       | 811                | 1,004              | 1,086              | 1,093              | 1,123              | +82                   | +37                   | +30                       | +119                                        | +313                                        | +0                                            | 1,302              |
| Management (VIII & above)                | 56                 | 70                 | 67                 | 67                 | 69                 | -4                    | +2                    | +2                        | -2                                          | +13                                         | 0                                             | 71                 |
| Administrative/ Supervisory (V to VII)   | 134                | 235                | 273                | 275                | 283                | +38                   | +10                   | +8                        | +47                                         | +149                                        | +0                                            | 297                |
| Clerical (III & IV)                      | 468                | 451                | 487                | 481                | 490                | +36                   | +3                    | +9                        | +39                                         | +22                                         | +0                                            | 563                |
| Management & Administrative              | 657                | 757                | 827                | 823                | 841                | +70                   | +15                   | +19                       | +84                                         | +184                                        | +0                                            | 931                |
| Support                                  | 158                | 140                | 132                | 134                | 139                | -8                    | +7                    | +5                        | -1                                          | -19                                         | 0                                             | 203                |
| Maintenance/ Technical                   | 68                 | 79                 | 79                 | 79                 | 81                 | 0                     | +3                    | +2                        | +2                                          | +13                                         | +0                                            | 84                 |
| General Support                          | 226                | 219                | 211                | 213                | 220                | -8                    | +10                   | +7                        | +1                                          | -5                                          | +0                                            | 287                |
| Health Care Assistants                   | 1,367              | 1,412              | 1,469              | 1,479              | 1,537              | +57                   | +69                   | +58                       | +126                                        | +170                                        | +0                                            | 1,777              |
| Home Help                                | 499                | 407                | 376                | 369                | 377                | -31                   | +1                    | +8                        | -30                                         | -122                                        | 0                                             | 488                |
| Care, other                              | 271                | 335                | 329                | 328                | 336                | -6                    | +7                    | +8                        | +1                                          | +65                                         | +0                                            | 392                |
| Patient & Client Care                    | 2,137              | 2,154              | 2,173              | 2,177              | 2,251              | +20                   | +77                   | +74                       | +97                                         | +113                                        | +0                                            | 2,657              |