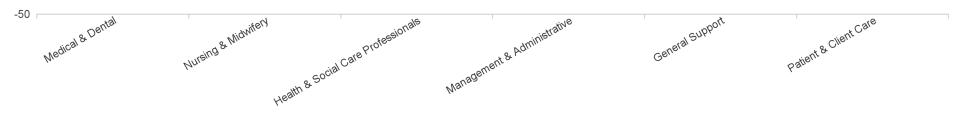

# % Total by Care Group

Community Health & Wellbeing Mental Health Primary Care Disabilities Older People CHO Operations

ŀE

# **Employment Report by Care Group : FEB 2024**

| Care Group FEB 2024          | WTE DEC<br>2019 | WTE DEC<br>2022 | WTE DEC<br>2023 | WTE JAN<br>2024 | WTE FEB<br>2024 | WTE<br>Change<br>2023 | WTE<br>Change<br>2024 | WTE<br>Change<br>JAN 2024 | WTE<br>Change Dec<br>2022 to<br>FEB 2024 | WTE<br>Change Dec<br>2019 to<br>FEB 2024 | % WTE<br>Change Dec<br>2022 to<br>FEB 2024 | No.<br>FEB<br>2024 |
|------------------------------|-----------------|-----------------|-----------------|-----------------|-----------------|-----------------------|-----------------------|---------------------------|------------------------------------------|------------------------------------------|--------------------------------------------|--------------------|
| Overall                      | 5,545           | 5,972           | 6,167           | 6,178           | 6,419           | +195                  | +251                  | +240                      | +447                                     | +874                                     | +7.5%                                      | 7,405              |
| Community Health & Wellbeing |                 | 21              | 34              | 34              | 35              | +13                   | +2                    | +2                        | +14                                      | +35                                      | +67.1%                                     | 37                 |
| Mental Health                | 1,308           | 1,329           | 1,361           | 1,361           | 1,377           | +31                   | +16                   | +16                       | +48                                      | +68                                      | +3.6%                                      | 1,503              |
| Primary Care                 | 1,134           | 1,351           | 1,310           | 1,310           | 1,472           | -41                   | +162                  | +162                      | +122                                     | +339                                     | +9.0%                                      | 1,692              |
| Disabilities                 | 1,497           | 1,607           | 1,757           | 1,773           | 1,815           | +150                  | +58                   | +42                       | +208                                     | +318                                     | +12.9%                                     | 2,207              |
| Older People                 | 1,606           | 1,582           | 1,596           | 1,585           | 1,607           | +14                   | +10                   | +22                       | +24                                      | +1                                       | +1.5%                                      | 1,846              |
| CHO Operations               |                 | 82              | 110             | 115             | 113             | +28                   | +3                    | -2                        | +31                                      | +113                                     | +37.8%                                     | 120                |
| Community Services           | 5,545           | 5,972           | 6,167           | 6,178           | 6,419           | +195                  | +251                  | +240                      | +447                                     | +874                                     | +7.5%                                      | 7,405              |