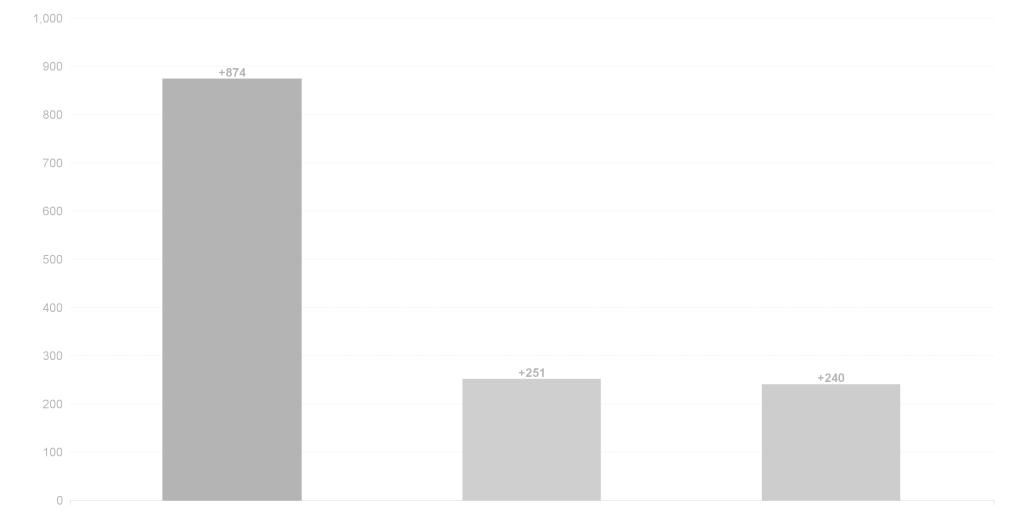

### Employment Report : FEB 2024

| Employment by Staff Group FEB 2024       | WTE<br>DEC<br>2019 | WTE<br>DEC<br>2022 | WTE<br>DEC<br>2023 | WTE<br>JAN<br>2024 | WTE<br>FEB<br>2024 | WTE<br>Change<br>2023 | WTE<br>Change<br>2024 | WTE<br>Change<br>JAN 2024 | WTE<br>Change<br>Dec 2022<br>to FEB<br>2024 | WTE<br>Change<br>Dec 2019<br>to FEB<br>2024 | % WTE<br>Change<br>Dec 2022<br>to FEB<br>2024 | No.<br>FEB<br>2024 |
|------------------------------------------|--------------------|--------------------|--------------------|--------------------|--------------------|-----------------------|-----------------------|---------------------------|---------------------------------------------|---------------------------------------------|-----------------------------------------------|--------------------|
| Overall                                  | 5,545              | 5,972              | 6,167              | 6,178              | 6,419              | +195                  | +251                  | +240                      | +447                                        | +874                                        | +0                                            | 7,405              |
| Consultants                              | 42                 | 43                 | 51                 | 51                 | 51                 | +8                    | 0                     | 0                         | +8                                          | +9                                          | +0                                            | 58                 |
| Registrars                               | 75                 | 91                 | 96                 | 100                | 107                | +6                    | +11                   | +7                        | +16                                         | +32                                         | +0                                            | 114                |
| SHO/ Interns                             | 36                 | 43                 | 40                 | 35                 | 36                 | -3                    | -4                    | +1                        | -7                                          | +0                                          | 0                                             | 38                 |
| Medical/ Dental, other                   | 59                 | 57                 | 55                 | 56                 | 56                 | -3                    | +2                    | +1                        | -1                                          | -2                                          | 0                                             | 76                 |
| Medical & Dental                         | 212                | 234                | 242                | 242                | 251                | +8                    | +8                    | +9                        | +17                                         | +39                                         | +0                                            | 286                |
| Nurse/ Midwife Manager                   | 309                | 331                | 336                | 340                | 355                | +6                    | +19                   | +15                       | +24                                         | +46                                         | +0                                            | 373                |
| Nurse/ Midwife Specialist & AN/MP        | 93                 | 141                | 167                | 169                | 191                | +26                   | +24                   | +22                       | +50                                         | +98                                         | +0                                            | 204                |
| Staff Nurse/ Staff Midwife               | 898                | 916                | 905                | 901                | 953                | -11                   | +49                   | +53                       | +38                                         | +56                                         | +0                                            | 1,082              |
| Public Health Nurse                      | 192                | 187                | 190                | 192                | 191                | +2                    | +2                    | -1                        | +4                                          | 0                                           | +0                                            | 219                |
| Nursing/ Midwifery awaiting registration | 5                  | 7                  | 15                 | 4                  | 2                  | +8                    | -13.25                | -2                        | -5                                          | -3                                          | -1                                            | 2                  |
| Post-registration Nurse/ Midwife Student | 4                  | 14                 | 11                 | 12                 | 12                 | -3                    | 1                     | +0                        | -2                                          | +8                                          | 0                                             | 12                 |
| Pre-registration Nurse/ Midwife Intern   | 0                  | 4                  |                    | 9                  | 23                 | -4                    | 22.5                  | +14                       | +18                                         | +22                                         | +5                                            | 45                 |
| Nursing/ Midwifery Student               | 9                  | 25                 | 26                 | 25                 | 37                 | +1                    | +10                   | +12                       | +11                                         | +28                                         | +0                                            | 59                 |
| Nursing/ Midwifery other                 | 2                  | 4                  | 4                  | 5                  | 5                  | +0                    | +1                    | +0                        | +1                                          | +3                                          | +0                                            | 5                  |
| Nursing & Midwifery                      | 1,502              | 1,604              | 1,628              | 1,631              | 1,732              | +24                   | +104                  | +101                      | +128                                        | +230                                        | +0                                            | 1,942              |
| Therapy Professions                      | 338                | 421                | 448                | 453                | 472                | +27                   | +24                   | +18                       | +50                                         | +133                                        | +0                                            | 542                |
| Health Science/ Diagnostics              | 6                  | 10                 | 8                  | 8                  | 9                  | -2                    | +1                    | +1                        | -1                                          | +2                                          | 0                                             | 10                 |
| Social Care                              | 245                | 300                | 338                | 337                | 330                | +38                   | -8                    | -7                        | +30                                         | +84                                         | +0                                            | 395                |
| Pharmacy                                 | 5                  | 6                  | 7                  | 7                  | 10                 | +1                    | +3                    | +3                        | +4                                          | +6                                          | +1                                            | 14                 |
| Psychologists                            | 73                 | 88                 | 92                 | 93                 | 94                 | +4                    | +2                    | +1                        | +6                                          | +20                                         | +0                                            | 106                |
| Social Workers                           | 84                 | 102                | 108                | 108                | 119                | +5                    | +11                   | +11                       | +17                                         | +35                                         | +0                                            | 133                |
| H&SC, Other                              | 59                 | 77                 | 86                 | 87                 | 90                 | +9                    | +5                    | +3                        | +13                                         | +31                                         | +0                                            | 102                |
| Health & Social Care Professionals       | 811                | 1,004              | 1,086              | 1,093              | 1,123              | +82                   | +37                   | +30                       | +119                                        | +313                                        | +0                                            | 1,302              |
| Management (VIII & above)                | 56                 | 70                 | 67                 | 67                 | 69                 | -4                    | +2                    | +2                        | -2                                          | +13                                         | 0                                             | 71                 |
| Administrative/ Supervisory (V to VII)   | 134                | 235                | 273                | 275                | 283                | +38                   | +10                   | +8                        | +47                                         | +149                                        | +0                                            | 297                |
| Clerical (III & IV)                      | 468                | 451                | 487                | 481                | 490                | +36                   | +3                    | +9                        | +39                                         | +22                                         | +0                                            | 563                |
| Management & Administrative              | 657                | 757                | 827                | 823                | 841                | +70                   | +15                   | +19                       | +84                                         | +184                                        | +0                                            | 931                |
| Support                                  | 158                | 140                | 132                | 134                | 139                | -8                    | +7                    | +5                        | -1                                          | -19                                         | 0                                             | 203                |
| Maintenance/ Technical                   | 68                 | 79                 | 79                 | 79                 | 81                 | 0                     | +3                    | +2                        | +2                                          | +13                                         | +0                                            | 84                 |
| General Support                          | 226                | 219                | 211                | 213                | 220                | -8                    | +10                   | +7                        | +1                                          | -5                                          | +0                                            | 287                |
| Health Care Assistants                   | 1,367              | 1,412              | 1,469              | 1,479              | 1,537              | +57                   | +69                   | +58                       | +126                                        | +170                                        | +0                                            | 1,777              |
| Home Help                                | 499                | 407                | 376                | 369                | 377                | -31                   | +1                    | +8                        | -30                                         | -122                                        | 0                                             | 488                |
| Care, other                              | 271                | 335                | 329                | 328                | 336                | -6                    | +7                    | +8                        | +1                                          | +65                                         | +0                                            | 392                |
| Patient & Client Care                    | 2,137              | 2,154              | 2,173              | 2,177              | 2,251              | +20                   | +77                   | +74                       | +97                                         | +113                                        | +0                                            | 2,657              |

# **Employment Report by Care Group : FEB 2024**

| Care Group FEB 2024          | WTE DEC<br>2019 | WTE DEC<br>2022 | WTE DEC<br>2023 | WTE JAN<br>2024 | WTE FEB<br>2024 | WTE<br>Change<br>2023 | WTE<br>Change<br>2024 | WTE<br>Change<br>JAN 2024 | WTE<br>Change Dec<br>2022 to<br>FEB 2024 | WTE<br>Change Dec<br>2019 to<br>FEB 2024 | % WTE<br>Change Dec<br>2022 to<br>FEB 2024 | No.<br>FEB<br>2024 |
|------------------------------|-----------------|-----------------|-----------------|-----------------|-----------------|-----------------------|-----------------------|---------------------------|------------------------------------------|------------------------------------------|--------------------------------------------|--------------------|
| Overall                      | 5,545           | 5,972           | 6,167           | 6,178           | 6,419           | +195                  | +251                  | +240                      | +447                                     | +874                                     | +7.5%                                      | 7,405              |
| Community Health & Wellbeing |                 | 21              | 34              | 34              | 35              | +13                   | +2                    | +2                        | +14                                      | +35                                      | +67.1%                                     | 37                 |
| Mental Health                | 1,308           | 1,329           | 1,361           | 1,361           | 1,377           | +31                   | +16                   | +16                       | +48                                      | +68                                      | +3.6%                                      | 1,503              |
| Primary Care                 | 1,134           | 1,351           | 1,310           | 1,310           | 1,472           | -41                   | +162                  | +162                      | +122                                     | +339                                     | +9.0%                                      | 1,692              |
| Disabilities                 | 1,497           | 1,607           | 1,757           | 1,773           | 1,815           | +150                  | +58                   | +42                       | +208                                     | +318                                     | +12.9%                                     | 2,207              |
| Older People                 | 1,606           | 1,582           | 1,596           | 1,585           | 1,607           | +14                   | +10                   | +22                       | +24                                      | +1                                       | +1.5%                                      | 1,846              |
| CHO Operations               |                 | 82              | 110             | 115             | 113             | +28                   | +3                    | -2                        | +31                                      | +113                                     | +37.8%                                     | 120                |
| Community Services           | 5,545           | 5,972           | 6,167           | 6,178           | 6,419           | +195                  | +251                  | +240                      | +447                                     | +874                                     | +7.5%                                      | 7,405              |

# **Employment Report by HSE/S38 : FEB 2024**

| Administration FEB 2024       | WTE DEC<br>2019 | WTE DEC<br>2022 | WTE DEC<br>2023 | WTE JAN<br>2024 | WTE FEB<br>2024 | WTE<br>Change<br>2023 | WTE<br>Change<br>2024 | WTE<br>Change<br>JAN 2024 | WTE<br>Change<br>Dec 2022<br>to FEB<br>2024 | WTE<br>Change<br>Dec 2019<br>to FEB<br>2024 | % WTE<br>Change<br>Dec 2022<br>to FEB<br>2024 | No.<br>FEB<br>2024 |
|-------------------------------|-----------------|-----------------|-----------------|-----------------|-----------------|-----------------------|-----------------------|---------------------------|---------------------------------------------|---------------------------------------------|-----------------------------------------------|--------------------|
| Overall                       | 5,545           | 5,972           | 6,167           | 6,178           | 6,419           | +195                  | +251                  | +240                      | +447                                        | +874                                        | +7.5%                                         | 7,405              |
| Health Service Executive      | 4,256           | 4,596           | 4,704           | 4,705           | 4,746           | +108                  | +42                   | +42                       | +150                                        | +490                                        | +3.3%                                         | 5,340              |
| Section 38 Voluntary Agencies | 1,288           | 1,376           | 1,463           | 1,474           | 1,672           | +87                   | +209                  | +198                      | +296                                        | +384                                        | +21.5%                                        | 2,065              |