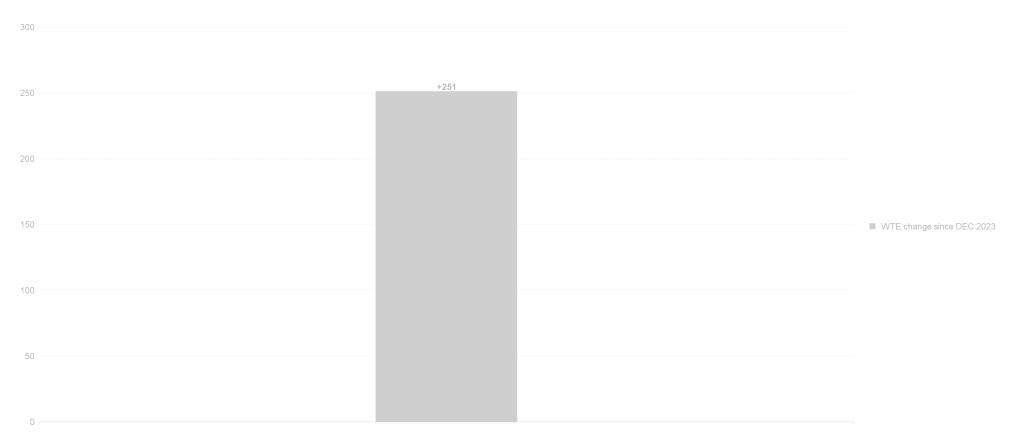

## WTE Change by Staff Category

WTE change since DEC 2019 WTE change since DEC 2023 WTE change since JAN 2024

ŀE

### Employment Report : FEB 2024

| Employment by Staff Group FEB 2024       | WTE<br>DEC<br>2019 | WTE<br>DEC<br>2022 | WTE<br>DEC<br>2023 | WTE<br>JAN<br>2024 | WTE<br>FEB<br>2024 | WTE<br>Change<br>2023 | WTE<br>Change<br>2024 | WTE<br>Change<br>JAN 2024 | WTE<br>Change<br>Dec 2022<br>to FEB<br>2024 | WTE<br>Change<br>Dec 2019<br>to FEB<br>2024 | % WTE<br>Change<br>Dec 2022<br>to FEB<br>2024 | No.<br>FEB<br>2024 |
|------------------------------------------|--------------------|--------------------|--------------------|--------------------|--------------------|-----------------------|-----------------------|---------------------------|---------------------------------------------|---------------------------------------------|-----------------------------------------------|--------------------|
| Overall                                  | 5,545              | 5,972              | 6,167              | 6,178              | 6,419              | +195                  | +251                  | +240                      | +447                                        | +874                                        | +0                                            | 7,405              |
| Consultants                              | 42                 | 43                 | 51                 | 51                 | 51                 | +8                    | 0                     | 0                         | +8                                          | +9                                          | +0                                            | 58                 |
| Registrars                               | 75                 | 91                 | 96                 | 100                | 107                | +6                    | +11                   | +7                        | +16                                         | +32                                         | +0                                            | 114                |
| SHO/ Interns                             | 36                 | 43                 | 40                 | 35                 | 36                 | -3                    | -4                    | +1                        | -7                                          | +0                                          | 0                                             | 38                 |
| Medical/ Dental, other                   | 59                 | 57                 | 55                 | 56                 | 56                 | -3                    | +2                    | +1                        | -1                                          | -2                                          | 0                                             | 76                 |
| Medical & Dental                         | 212                | 234                | 242                | 242                | 251                | +8                    | +8                    | +9                        | +17                                         | +39                                         | +0                                            | 286                |
| Nurse/ Midwife Manager                   | 309                | 331                | 336                | 340                | 355                | +6                    | +19                   | +15                       | +24                                         | +46                                         | +0                                            | 373                |
| Nurse/ Midwife Specialist & AN/MP        | 93                 | 141                | 167                | 169                | 191                | +26                   | +24                   | +22                       | +50                                         | +98                                         | +0                                            | 204                |
| Staff Nurse/ Staff Midwife               | 898                | 916                | 905                | 901                | 953                | -11                   | +49                   | +53                       | +38                                         | +56                                         | +0                                            | 1,082              |
| Public Health Nurse                      | 192                | 187                | 190                | 192                | 191                | +2                    | +2                    | -1                        | +4                                          | 0                                           | +0                                            | 219                |
| Nursing/ Midwifery awaiting registration | 5                  | 7                  | 15                 | 4                  | 2                  | +8                    | -13.25                | -2                        | -5                                          | -3                                          | -1                                            | 2                  |
| Post-registration Nurse/ Midwife Student | 4                  | 14                 | 11                 | 12                 | 12                 | -3                    | 1                     | +0                        | -2                                          | +8                                          | 0                                             | 12                 |
| Pre-registration Nurse/ Midwife Intern   | 0                  | 4                  |                    | 9                  | 23                 | -4                    | 22.5                  | +14                       | +18                                         | +22                                         | +5                                            | 45                 |
| Nursing/ Midwifery Student               | 9                  | 25                 | 26                 | 25                 | 37                 | +1                    | +10                   | +12                       | +11                                         | +28                                         | +0                                            | 59                 |
| Nursing/ Midwifery other                 | 2                  | 4                  | 4                  | 5                  | 5                  | +0                    | +1                    | +0                        | +1                                          | +3                                          | +0                                            | 5                  |
| Nursing & Midwifery                      | 1,502              | 1,604              | 1,628              | 1,631              | 1,732              | +24                   | +104                  | +101                      | +128                                        | +230                                        | +0                                            | 1,942              |
| Therapy Professions                      | 338                | 421                | 448                | 453                | 472                | +27                   | +24                   | +18                       | +50                                         | +133                                        | +0                                            | 542                |
| Health Science/ Diagnostics              | 6                  | 10                 | 8                  | 8                  | 9                  | -2                    | +1                    | +1                        | -1                                          | +2                                          | 0                                             | 10                 |
| Social Care                              | 245                | 300                | 338                | 337                | 330                | +38                   | -8                    | -7                        | +30                                         | +84                                         | +0                                            | 395                |
| Pharmacy                                 | 5                  | 6                  | 7                  | 7                  | 10                 | +1                    | +3                    | +3                        | +4                                          | +6                                          | +1                                            | 14                 |
| Psychologists                            | 73                 | 88                 | 92                 | 93                 | 94                 | +4                    | +2                    | +1                        | +6                                          | +20                                         | +0                                            | 106                |
| Social Workers                           | 84                 | 102                | 108                | 108                | 119                | +5                    | +11                   | +11                       | +17                                         | +35                                         | +0                                            | 133                |
| H&SC, Other                              | 59                 | 77                 | 86                 | 87                 | 90                 | +9                    | +5                    | +3                        | +13                                         | +31                                         | +0                                            | 102                |
| Health & Social Care Professionals       | 811                | 1,004              | 1,086              | 1,093              | 1,123              | +82                   | +37                   | +30                       | +119                                        | +313                                        | +0                                            | 1,302              |
| Management (VIII & above)                | 56                 | 70                 | 67                 | 67                 | 69                 | -4                    | +2                    | +2                        | -2                                          | +13                                         | 0                                             | 71                 |
| Administrative/ Supervisory (V to VII)   | 134                | 235                | 273                | 275                | 283                | +38                   | +10                   | +8                        | +47                                         | +149                                        | +0                                            | 297                |
| Clerical (III & IV)                      | 468                | 451                | 487                | 481                | 490                | +36                   | +3                    | +9                        | +39                                         | +22                                         | +0                                            | 563                |
| Management & Administrative              | 657                | 757                | 827                | 823                | 841                | +70                   | +15                   | +19                       | +84                                         | +184                                        | +0                                            | 931                |
| Support                                  | 158                | 140                | 132                | 134                | 139                | -8                    | +7                    | +5                        | -1                                          | -19                                         | 0                                             | 203                |
| Maintenance/ Technical                   | 68                 | 79                 | 79                 | 79                 | 81                 | 0                     | +3                    | +2                        | +2                                          | +13                                         | +0                                            | 84                 |
| General Support                          | 226                | 219                | 211                | 213                | 220                | -8                    | +10                   | +7                        | +1                                          | -5                                          | +0                                            | 287                |
| Health Care Assistants                   | 1,367              | 1,412              | 1,469              | 1,479              | 1,537              | +57                   | +69                   | +58                       | +126                                        | +170                                        | +0                                            | 1,777              |
| Home Help                                | 499                | 407                | 376                | 369                | 377                | -31                   | +1                    | +8                        | -30                                         | -122                                        | 0                                             | 488                |
| Care, other                              | 271                | 335                | 329                | 328                | 336                | -6                    | +7                    | +8                        | +1                                          | +65                                         | +0                                            | 392                |
| Patient & Client Care                    | 2,137              | 2,154              | 2,173              | 2,177              | 2,251              | +20                   | +77                   | +74                       | +97                                         | +113                                        | +0                                            | 2,657              |