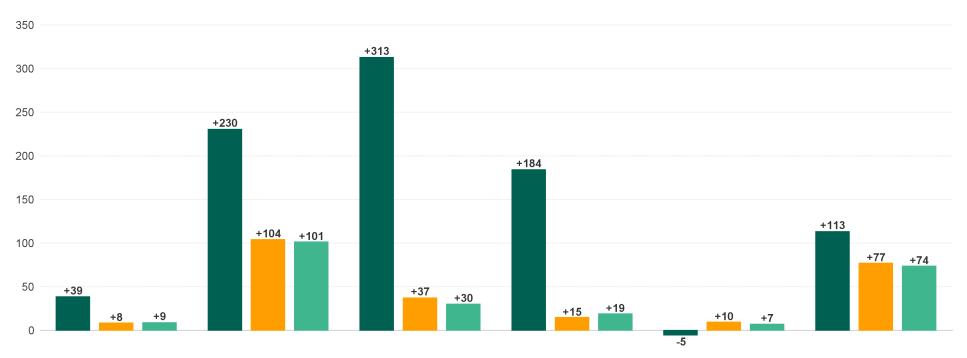

## WTE Change by Staff Category

WTE change since DEC 2019 WTE change since DEC 2023 WTE change since JAN 2024

ŀE

### Employment Report : FEB 2024

| Employment by Staff Group FEB 2024       | WTE<br>DEC<br>2019 | WTE<br>DEC<br>2022 | WTE<br>DEC<br>2023 | WTE<br>JAN<br>2024 | WTE<br>FEB<br>2024 | WTE<br>Change<br>2023 | WTE<br>Change<br>2024 | WTE<br>Change<br>JAN 2024 | WTE<br>Change<br>Dec 2022<br>to FEB<br>2024 | WTE<br>Change<br>Dec 2019<br>to FEB<br>2024 | % WTE<br>Change<br>Dec 2022<br>to FEB<br>2024 | No.<br>FEB<br>2024 |
|------------------------------------------|--------------------|--------------------|--------------------|--------------------|--------------------|-----------------------|-----------------------|---------------------------|---------------------------------------------|---------------------------------------------|-----------------------------------------------|--------------------|
| Overall                                  | 5,545              | 5,972              | 6,167              | 6,178              | 6,419              | +195                  | +251                  | +240                      | +447                                        | +874                                        | +0                                            | 7,405              |
| Consultants                              | 42                 | 43                 | 51                 | 51                 | 51                 | +8                    | 0                     | 0                         | +8                                          | +9                                          | +0                                            | 58                 |
| Registrars                               | 75                 | 91                 | 96                 | 100                | 107                | +6                    | +11                   | +7                        | +16                                         | +32                                         | +0                                            | 114                |
| SHO/ Interns                             | 36                 | 43                 | 40                 | 35                 | 36                 | -3                    | -4                    | +1                        | -7                                          | +0                                          | 0                                             | 38                 |
| Medical/ Dental, other                   | 59                 | 57                 | 55                 | 56                 | 56                 | -3                    | +2                    | +1                        | -1                                          | -2                                          | 0                                             | 76                 |
| Medical & Dental                         | 212                | 234                | 242                | 242                | 251                | +8                    | +8                    | +9                        | +17                                         | +39                                         | +0                                            | 286                |
| Nurse/ Midwife Manager                   | 309                | 331                | 336                | 340                | 355                | +6                    | +19                   | +15                       | +24                                         | +46                                         | +0                                            | 373                |
| Nurse/ Midwife Specialist & AN/MP        | 93                 | 141                | 167                | 169                | 191                | +26                   | +24                   | +22                       | +50                                         | +98                                         | +0                                            | 204                |
| Staff Nurse/ Staff Midwife               | 898                | 916                | 905                | 901                | 953                | -11                   | +49                   | +53                       | +38                                         | +56                                         | +0                                            | 1,082              |
| Public Health Nurse                      | 192                | 187                | 190                | 192                | 191                | +2                    | +2                    | -1                        | +4                                          | 0                                           | +0                                            | 219                |
| Nursing/ Midwifery awaiting registration | 5                  | 7                  | 15                 | 4                  | 2                  | +8                    | -13.25                | -2                        | -5                                          | -3                                          | -1                                            | 2                  |
| Post-registration Nurse/ Midwife Student | 4                  | 14                 | 11                 | 12                 | 12                 | -3                    | 1                     | +0                        | -2                                          | +8                                          | 0                                             | 12                 |
| Pre-registration Nurse/ Midwife Intern   | 0                  | 4                  |                    | 9                  | 23                 | -4                    | 22.5                  | +14                       | +18                                         | +22                                         | +5                                            | 45                 |
| Nursing/ Midwifery Student               | 9                  | 25                 | 26                 | 25                 | 37                 | +1                    | +10                   | +12                       | +11                                         | +28                                         | +0                                            | 59                 |
| Nursing/ Midwifery other                 | 2                  | 4                  | 4                  | 5                  | 5                  | +0                    | +1                    | +0                        | +1                                          | +3                                          | +0                                            | 5                  |
| Nursing & Midwifery                      | 1,502              | 1,604              | 1,628              | 1,631              | 1,732              | +24                   | +104                  | +101                      | +128                                        | +230                                        | +0                                            | 1,942              |
| Therapy Professions                      | 338                | 421                | 448                | 453                | 472                | +27                   | +24                   | +18                       | +50                                         | +133                                        | +0                                            | 542                |
| Health Science/ Diagnostics              | 6                  | 10                 | 8                  | 8                  | 9                  | -2                    | +1                    | +1                        | -1                                          | +2                                          | 0                                             | 10                 |
| Social Care                              | 245                | 300                | 338                | 337                | 330                | +38                   | -8                    | -7                        | +30                                         | +84                                         | +0                                            | 395                |
| Pharmacy                                 | 5                  | 6                  | 7                  | 7                  | 10                 | +1                    | +3                    | +3                        | +4                                          | +6                                          | +1                                            | 14                 |
| Psychologists                            | 73                 | 88                 | 92                 | 93                 | 94                 | +4                    | +2                    | +1                        | +6                                          | +20                                         | +0                                            | 106                |
| Social Workers                           | 84                 | 102                | 108                | 108                | 119                | +5                    | +11                   | +11                       | +17                                         | +35                                         | +0                                            | 133                |
| H&SC, Other                              | 59                 | 77                 | 86                 | 87                 | 90                 | +9                    | +5                    | +3                        | +13                                         | +31                                         | +0                                            | 102                |
| Health & Social Care Professionals       | 811                | 1,004              | 1,086              | 1,093              | 1,123              | +82                   | +37                   | +30                       | +119                                        | +313                                        | +0                                            | 1,302              |
| Management (VIII & above)                | 56                 | 70                 | 67                 | 67                 | 69                 | -4                    | +2                    | +2                        | -2                                          | +13                                         | 0                                             | 71                 |
| Administrative/ Supervisory (V to VII)   | 134                | 235                | 273                | 275                | 283                | +38                   | +10                   | +8                        | +47                                         | +149                                        | +0                                            | 297                |
| Clerical (III & IV)                      | 468                | 451                | 487                | 481                | 490                | +36                   | +3                    | +9                        | +39                                         | +22                                         | +0                                            | 563                |
| Management & Administrative              | 657                | 757                | 827                | 823                | 841                | +70                   | +15                   | +19                       | +84                                         | +184                                        | +0                                            | 931                |
| Support                                  | 158                | 140                | 132                | 134                | 139                | -8                    | +7                    | +5                        | -1                                          | -19                                         | 0                                             | 203                |
| Maintenance/ Technical                   | 68                 | 79                 | 79                 | 79                 | 81                 | 0                     | +3                    | +2                        | +2                                          | +13                                         | +0                                            | 84                 |
| General Support                          | 226                | 219                | 211                | 213                | 220                | -8                    | +10                   | +7                        | +1                                          | -5                                          | +0                                            | 287                |
| Health Care Assistants                   | 1,367              | 1,412              | 1,469              | 1,479              | 1,537              | +57                   | +69                   | +58                       | +126                                        | +170                                        | +0                                            | 1,777              |
| Home Help                                | 499                | 407                | 376                | 369                | 377                | -31                   | +1                    | +8                        | -30                                         | -122                                        | 0                                             | 488                |
| Care, other                              | 271                | 335                | 329                | 328                | 336                | -6                    | +7                    | +8                        | +1                                          | +65                                         | +0                                            | 392                |
| Patient & Client Care                    | 2,137              | 2,154              | 2,173              | 2,177              | 2,251              | +20                   | +77                   | +74                       | +97                                         | +113                                        | +0                                            | 2,657              |