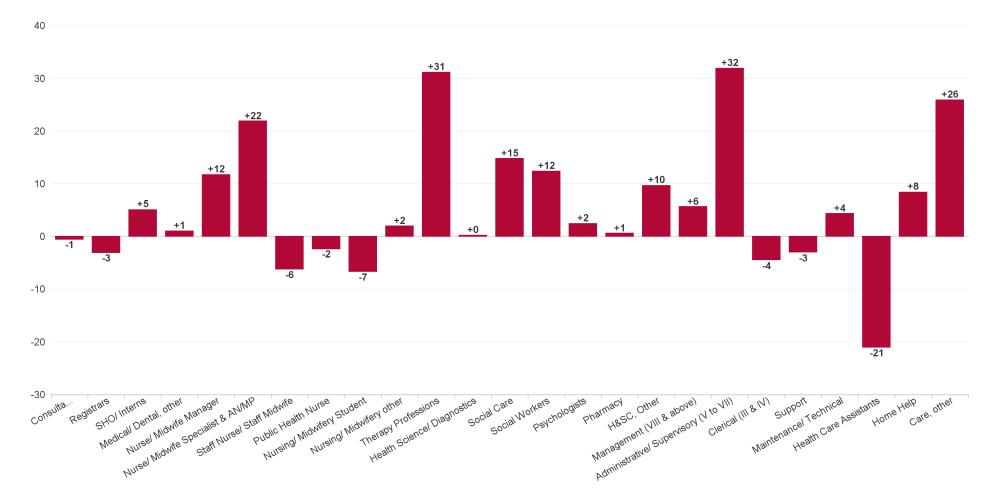

## WTE Change by Staff Group

■ WTE change since DEC 2019 ■ WTE change since DEC 2022 ■ WTE change since JAN 2023

Management (VIII & auvve) (V to VIII) Management (VIII & auvisory (V to VIII) Administrativel Supervisory (V to VIII) NUTSEL NICHWIE Specialist & ANIMP Staff NUISEl Staff Midwife Nursing Nidwifen Student Health Sciencel Diagnostics Maintenancel Technical Public Health Nurse Nursing Nidwien other Therapy Professions enancer care Assistants Health Care Assistants Medical Dental, other Clerical (III & IV) Social Care SocialWorkers Registrars Psychologists HomeHelp Care, other consultan...

## Employment Report : FEB 2023

| FEB 2023                                 | WTE DEC<br>2019 | WTE DEC<br>2022 | WTE JAN<br>2023 | WTE FEB<br>2023 | WTE<br>change<br>since DEC<br>2019 | WTE<br>change<br>since DEC<br>2022 | WTE<br>change<br>since JAN<br>2023 | No.<br>FEB<br>2023 |
|------------------------------------------|-----------------|-----------------|-----------------|-----------------|------------------------------------|------------------------------------|------------------------------------|--------------------|
| Overall                                  | 5,545           | 5,972           | 5,978           | 6,000           | +456                               | +28                                | +23                                | 6,949              |
| Consultants                              | 42              | 43              | 44              | 43              | +1                                 | +0                                 | -1                                 | 49                 |
| Registrars                               | 75              | 91              | 87              | 86              | +11                                | -5                                 | -1                                 | 88                 |
| SHO/ Interns                             | 36              | 43              | 43              | 44              | +8                                 | +1                                 | +1                                 | 45                 |
| Medical/ Dental, other                   | 59              | 57              | 55              | 55              | -4                                 | -2                                 | +0                                 | 67                 |
| Medical & Dental                         | 212             | 234             | 230             | 228             | +16                                | -6                                 | -1                                 | 249                |
| Nurse/ Midwife Manager                   | 309             | 331             | 333             | 330             | +22                                | 0                                  | -2                                 | 350                |
| Nurse/ Midwife Specialist & AN/MP        | 93              | 141             | 142             | 142             | +49                                | +0                                 | 0                                  | 150                |
| Staff Nurse/ Staff Midwife               | 898             | 916             | 916             | 921             | +23                                | +5                                 | +5                                 | 1,046              |
| Public Health Nurse                      | 192             | 187             | 185             | 186             | -6                                 | -1                                 | +1                                 | 213                |
| Nursing/ Midwifery awaiting registration | 5               | 7               | 5               | 4               | -1                                 | -3                                 | -1                                 | 4                  |
| Post-registration Nurse/ Midwife Student | 4               | 14              | 18              | 18              | +14                                | +4                                 | +0                                 | 18                 |
| Pre-registration Nurse/ Midwife Intern   | 0               | 4               | 10              | 23              | +23                                | +19                                | +13                                | 45                 |
| Nursing/ Midwifery Student               | 9               | 25              | 33              | 45              | +36                                | +19                                | +12                                | 67                 |
| Nursing/ Midwifery other                 | 2               | 4               | 4               | 4               | +2                                 | +0                                 | +0                                 | 4                  |
| Nursing & Midwifery                      | 1,502           | 1,604           | 1,613           | 1,627           | +126                               | +23                                | +15                                | 1,830              |
| Therapy Professions                      | 338             | 421             | 419             | 419             | +81                                | -2                                 | 0                                  | 477                |
| Health Science/ Diagnostics              | 6               | 10              | 9               | 10              | +3                                 | +0                                 | +1                                 | 10                 |
| Social Care                              | 245             | 300             | 303             | 304             | +59                                | +4                                 | +1                                 | 368                |
| Social Workers                           | 84              | 102             | 104             | 102             | +19                                | +0                                 | -1                                 | 114                |
| Psychologists                            | 73              | 88              | 89              | 90              | +16                                | +1                                 | +0                                 | 103                |
| Pharmacy                                 | 5               | 6               | 6               | 6               | +1                                 | 0                                  | -1                                 | 7                  |
| H&SC, Other                              | 59              | 77              | 75              | 74              | +15                                | -3                                 | 0                                  | 107                |
| Health & Social Care Professionals       | 811             | 1,004           | 1,005           | 1,004           | +194                               | +0                                 | -1                                 | 1,186              |
| Management (VIII & above)                | 56              | 70              | 71              | 72              | +16                                | +1                                 | +1                                 | 73                 |
| Administrative/ Supervisory (V to VII)   | 134             | 235             | 247             | 250             | +117                               | +15                                | +3                                 | 260                |
| Clerical (III & IV)                      | 468             | 451             | 450             | 450             | -18                                | -2                                 | +0                                 | 516                |
| Management & Administrative              | 657             | 757             | 768             | 772             | +115                               | +15                                | +4                                 | 849                |
| Support                                  | 158             | 140             | 142             | 143             | -15                                | +2                                 | +0                                 | 202                |
| Maintenance/ Technical                   | 68              | 79              | 79              | 78              | +10                                | -1                                 | -1                                 | 80                 |
| General Support                          | 226             | 219             | 221             | 220             | -5                                 | +1                                 | -1                                 | 282                |
| Health Care Assistants                   | 1,367           | 1,412           | 1,408           | 1,416           | +49                                | +4                                 | +8                                 | 1,644              |
| Home Help                                | 499             | 407             | 397             | 395             | -105                               | -12                                | -3                                 | 521                |
| Care, other                              | 271             | 335             | 335             | 338             | +67                                | +3                                 | +2                                 | 388                |
| Patient & Client Care                    | 2,137           | 2,154           | 2,141           | 2,148           | +11                                | -6                                 | +7                                 | 2,553              |