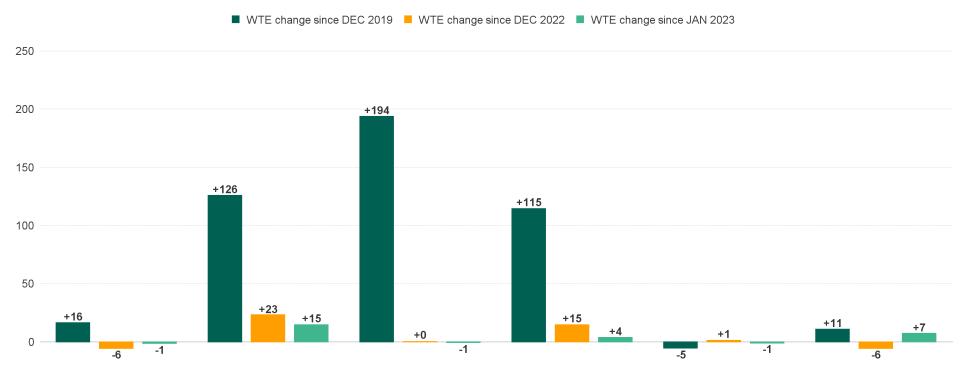

## WTE Change by Staff Category

ŀĿ

## Employment Report : FEB 2023

| FEB 2023                                 | WTE DEC<br>2019 | WTE DEC<br>2022 | WTE JAN<br>2023 | WTE FEB<br>2023 | WTE<br>change<br>since DEC<br>2019 | WTE<br>change<br>since DEC<br>2022 | WTE<br>change<br>since JAN<br>2023 | No.<br>FEB<br>2023 |
|------------------------------------------|-----------------|-----------------|-----------------|-----------------|------------------------------------|------------------------------------|------------------------------------|--------------------|
| Overall                                  | 5,545           | 5,972           | 5,978           | 6,000           | +456                               | +28                                | +23                                | 6,949              |
| Consultants                              | 42              | 43              | 44              | 43              | +1                                 | +0                                 | -1                                 | 49                 |
| Registrars                               | 75              | 91              | 87              | 86              | +11                                | -5                                 | -1                                 | 88                 |
| SHO/ Interns                             | 36              | 43              | 43              | 44              | +8                                 | +1                                 | +1                                 | 45                 |
| Medical/ Dental, other                   | 59              | 57              | 55              | 55              | -4                                 | -2                                 | +0                                 | 67                 |
| Medical & Dental                         | 212             | 234             | 230             | 228             | +16                                | -6                                 | -1                                 | 249                |
| Nurse/ Midwife Manager                   | 309             | 331             | 333             | 330             | +22                                | 0                                  | -2                                 | 350                |
| Nurse/ Midwife Specialist & AN/MP        | 93              | 141             | 142             | 142             | +49                                | +0                                 | 0                                  | 150                |
| Staff Nurse/ Staff Midwife               | 898             | 916             | 916             | 921             | +23                                | +5                                 | +5                                 | 1,046              |
| Public Health Nurse                      | 192             | 187             | 185             | 186             | -6                                 | -1                                 | +1                                 | 213                |
| Nursing/ Midwifery awaiting registration | 5               | 7               | 5               | 4               | -1                                 | -3                                 | -1                                 | 4                  |
| Post-registration Nurse/ Midwife Student | 4               | 14              | 18              | 18              | +14                                | +4                                 | +0                                 | 18                 |
| Pre-registration Nurse/ Midwife Intern   | 0               | 4               | 10              | 23              | +23                                | +19                                | +13                                | 45                 |
| Nursing/ Midwifery Student               | 9               | 25              | 33              | 45              | +36                                | +19                                | +12                                | 67                 |
| Nursing/ Midwifery other                 | 2               | 4               | 4               | 4               | +2                                 | +0                                 | +0                                 | 4                  |
| Nursing & Midwifery                      | 1,502           | 1,604           | 1,613           | 1,627           | +126                               | +23                                | +15                                | 1,830              |
| Therapy Professions                      | 338             | 421             | 419             | 419             | +81                                | -2                                 | 0                                  | 477                |
| Health Science/ Diagnostics              | 6               | 10              | 9               | 10              | +3                                 | +0                                 | +1                                 | 10                 |
| Social Care                              | 245             | 300             | 303             | 304             | +59                                | +4                                 | +1                                 | 368                |
| Social Workers                           | 84              | 102             | 104             | 102             | +19                                | +0                                 | -1                                 | 114                |
| Psychologists                            | 73              | 88              | 89              | 90              | +16                                | +1                                 | +0                                 | 103                |
| Pharmacy                                 | 5               | 6               | 6               | 6               | +1                                 | 0                                  | -1                                 | 7                  |
| H&SC, Other                              | 59              | 77              | 75              | 74              | +15                                | -3                                 | 0                                  | 107                |
| Health & Social Care Professionals       | 811             | 1,004           | 1,005           | 1,004           | +194                               | +0                                 | -1                                 | 1,186              |
| Management (VIII & above)                | 56              | 70              | 71              | 72              | +16                                | +1                                 | +1                                 | 73                 |
| Administrative/ Supervisory (V to VII)   | 134             | 235             | 247             | 250             | +117                               | +15                                | +3                                 | 260                |
| Clerical (III & IV)                      | 468             | 451             | 450             | 450             | -18                                | -2                                 | +0                                 | 516                |
| Management & Administrative              | 657             | 757             | 768             | 772             | +115                               | +15                                | +4                                 | 849                |
| Support                                  | 158             | 140             | 142             | 143             | -15                                | +2                                 | +0                                 | 202                |
| Maintenance/ Technical                   | 68              | 79              | 79              | 78              | +10                                | -1                                 | -1                                 | 80                 |
| General Support                          | 226             | 219             | 221             | 220             | -5                                 | +1                                 | -1                                 | 282                |
| Health Care Assistants                   | 1,367           | 1,412           | 1,408           | 1,416           | +49                                | +4                                 | +8                                 | 1,644              |
| Home Help                                | 499             | 407             | 397             | 395             | -105                               | -12                                | -3                                 | 521                |
| Care, other                              | 271             | 335             | 335             | 338             | +67                                | +3                                 | +2                                 | 388                |
| Patient & Client Care                    | 2,137           | 2,154           | 2,141           | 2,148           | +11                                | -6                                 | +7                                 | 2,553              |