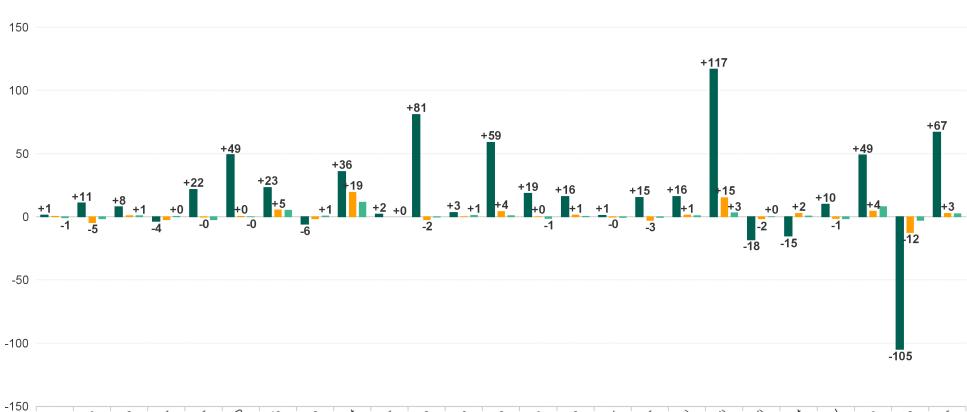

## WTE Change by Staff Group

■ WTE change since DEC 2019 ■ WTE change since DEC 2022 ■ WTE change since JAN 2023

Management (VIII & auvve) (V to VIII) Management (VIII & auvisory (V to VIII) Administrativel Supervisory (V to VIII) NUTSEL NICHWIE Specialist & ANIMP Staff NUISEl Staff Midwife Nursing Nidwifen Student Health Sciencel Diagnostics Maintenancel Technical Public Health Nurse Nursing Nidwien other Therapy Professions enancer care Assistants Health Care Assistants Medical Dental, other Clerical (III & IV) Social Care SocialWorkers Registrars Psychologists HomeHelp Care, other consultan...

## Employment Report : FEB 2023

| FEB 2023                                 | WTE DEC<br>2019 | WTE DEC<br>2022 | WTE JAN<br>2023 | WTE FEB<br>2023 | WTE<br>change<br>since DEC<br>2019 | WTE<br>change<br>since DEC<br>2022 | WTE<br>change<br>since JAN<br>2023 | No.<br>FEB<br>2023 |
|------------------------------------------|-----------------|-----------------|-----------------|-----------------|------------------------------------|------------------------------------|------------------------------------|--------------------|
| Overall                                  | 5,545           | 5,972           | 5,978           | 6,000           | +456                               | +28                                | +23                                | 6,949              |
| Consultants                              | 42              | 43              | 44              | 43              | +1                                 | +0                                 | -1                                 | 49                 |
| Registrars                               | 75              | 91              | 87              | 86              | +11                                | -5                                 | -1                                 | 88                 |
| SHO/ Interns                             | 36              | 43              | 43              | 44              | +8                                 | +1                                 | +1                                 | 45                 |
| Medical/ Dental, other                   | 59              | 57              | 55              | 55              | -4                                 | -2                                 | +0                                 | 67                 |
| Medical & Dental                         | 212             | 234             | 230             | 228             | +16                                | -6                                 | -1                                 | 249                |
| Nurse/ Midwife Manager                   | 309             | 331             | 333             | 330             | +22                                | 0                                  | -2                                 | 350                |
| Nurse/ Midwife Specialist & AN/MP        | 93              | 141             | 142             | 142             | +49                                | +0                                 | 0                                  | 150                |
| Staff Nurse/ Staff Midwife               | 898             | 916             | 916             | 921             | +23                                | +5                                 | +5                                 | 1,046              |
| Public Health Nurse                      | 192             | 187             | 185             | 186             | -6                                 | -1                                 | +1                                 | 213                |
| Nursing/ Midwifery awaiting registration | 5               | 7               | 5               | 4               | -1                                 | -3                                 | -1                                 | 4                  |
| Post-registration Nurse/ Midwife Student | 4               | 14              | 18              | 18              | +14                                | +4                                 | +0                                 | 18                 |
| Pre-registration Nurse/ Midwife Intern   | 0               | 4               | 10              | 23              | +23                                | +19                                | +13                                | 45                 |
| Nursing/ Midwifery Student               | 9               | 25              | 33              | 45              | +36                                | +19                                | +12                                | 67                 |
| Nursing/ Midwifery other                 | 2               | 4               | 4               | 4               | +2                                 | +0                                 | +0                                 | 4                  |
| Nursing & Midwifery                      | 1,502           | 1,604           | 1,613           | 1,627           | +126                               | +23                                | +15                                | 1,830              |
| Therapy Professions                      | 338             | 421             | 419             | 419             | +81                                | -2                                 | 0                                  | 477                |
| Health Science/ Diagnostics              | 6               | 10              | 9               | 10              | +3                                 | +0                                 | +1                                 | 10                 |
| Social Care                              | 245             | 300             | 303             | 304             | +59                                | +4                                 | +1                                 | 368                |
| Social Workers                           | 84              | 102             | 104             | 102             | +19                                | +0                                 | -1                                 | 114                |
| Psychologists                            | 73              | 88              | 89              | 90              | +16                                | +1                                 | +0                                 | 103                |
| Pharmacy                                 | 5               | 6               | 6               | 6               | +1                                 | 0                                  | -1                                 | 7                  |
| H&SC, Other                              | 59              | 77              | 75              | 74              | +15                                | -3                                 | 0                                  | 107                |
| Health & Social Care Professionals       | 811             | 1,004           | 1,005           | 1,004           | +194                               | +0                                 | -1                                 | 1,186              |
| Management (VIII & above)                | 56              | 70              | 71              | 72              | +16                                | +1                                 | +1                                 | 73                 |
| Administrative/ Supervisory (V to VII)   | 134             | 235             | 247             | 250             | +117                               | +15                                | +3                                 | 260                |
| Clerical (III & IV)                      | 468             | 451             | 450             | 450             | -18                                | -2                                 | +0                                 | 516                |
| Management & Administrative              | 657             | 757             | 768             | 772             | +115                               | +15                                | +4                                 | 849                |
| Support                                  | 158             | 140             | 142             | 143             | -15                                | +2                                 | +0                                 | 202                |
| Maintenance/ Technical                   | 68              | 79              | 79              | 78              | +10                                | -1                                 | -1                                 | 80                 |
| General Support                          | 226             | 219             | 221             | 220             | -5                                 | +1                                 | -1                                 | 282                |
| Health Care Assistants                   | 1,367           | 1,412           | 1,408           | 1,416           | +49                                | +4                                 | +8                                 | 1,644              |
| Home Help                                | 499             | 407             | 397             | 395             | -105                               | -12                                | -3                                 | 521                |
| Care, other                              | 271             | 335             | 335             | 338             | +67                                | +3                                 | +2                                 | 388                |
| Patient & Client Care                    | 2,137           | 2,154           | 2,141           | 2,148           | +11                                | -6                                 | +7                                 | 2,553              |