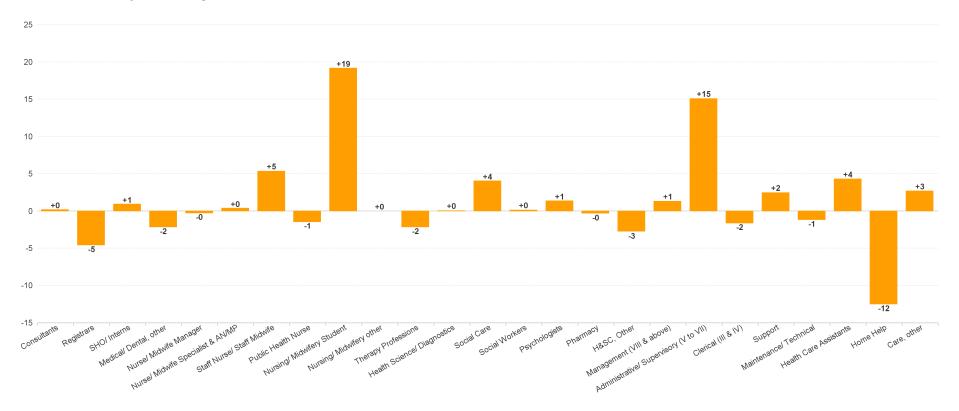

## WTE Change by Staff Category

ŀĿ

## Employment Report : FEB 2023

| FEB 2023                                 | WTE DEC<br>2019 | WTE DEC<br>2022 | WTE JAN<br>2023 | WTE FEB<br>2023 | WTE<br>change<br>since DEC<br>2019 | WTE<br>change<br>since DEC<br>2022 | WTE<br>change<br>since JAN<br>2023 | No.<br>FEB<br>2023 |
|------------------------------------------|-----------------|-----------------|-----------------|-----------------|------------------------------------|------------------------------------|------------------------------------|--------------------|
| Overall                                  | 5,545           | 5,972           | 5,978           | 6,000           | +456                               | +28                                | +23                                | 6,949              |
| Consultants                              | 42              | 43              | 44              | 43              | +1                                 | +0                                 | -1                                 | 49                 |
| Registrars                               | 75              | 91              | 87              | 86              | +11                                | -5                                 | -1                                 | 88                 |
| SHO/ Interns                             | 36              | 43              | 43              | 44              | +8                                 | +1                                 | +1                                 | 45                 |
| Medical/ Dental, other                   | 59              | 57              | 55              | 55              | -4                                 | -2                                 | +0                                 | 67                 |
| Medical & Dental                         | 212             | 234             | 230             | 228             | +16                                | -6                                 | -1                                 | 249                |
| Nurse/ Midwife Manager                   | 309             | 331             | 333             | 330             | +22                                | 0                                  | -2                                 | 350                |
| Nurse/ Midwife Specialist & AN/MP        | 93              | 141             | 142             | 142             | +49                                | +0                                 | 0                                  | 150                |
| Staff Nurse/ Staff Midwife               | 898             | 916             | 916             | 921             | +23                                | +5                                 | +5                                 | 1,046              |
| Public Health Nurse                      | 192             | 187             | 185             | 186             | -6                                 | -1                                 | +1                                 | 213                |
| Nursing/ Midwifery awaiting registration | 5               | 7               | 5               | 4               | -1                                 | -3                                 | -1                                 | 4                  |
| Post-registration Nurse/ Midwife Student | 4               | 14              | 18              | 18              | +14                                | +4                                 | +0                                 | 18                 |
| Pre-registration Nurse/ Midwife Intern   | 0               | 4               | 10              | 23              | +23                                | +19                                | +13                                | 45                 |
| Nursing/ Midwifery Student               | 9               | 25              | 33              | 45              | +36                                | +19                                | +12                                | 67                 |
| Nursing/ Midwifery other                 | 2               | 4               | 4               | 4               | +2                                 | +0                                 | +0                                 | 4                  |
| Nursing & Midwifery                      | 1,502           | 1,604           | 1,613           | 1,627           | +126                               | +23                                | +15                                | 1,830              |
| Therapy Professions                      | 338             | 421             | 419             | 419             | +81                                | -2                                 | 0                                  | 477                |
| Health Science/ Diagnostics              | 6               | 10              | 9               | 10              | +3                                 | +0                                 | +1                                 | 10                 |
| Social Care                              | 245             | 300             | 303             | 304             | +59                                | +4                                 | +1                                 | 368                |
| Social Workers                           | 84              | 102             | 104             | 102             | +19                                | +0                                 | -1                                 | 114                |
| Psychologists                            | 73              | 88              | 89              | 90              | +16                                | +1                                 | +0                                 | 103                |
| Pharmacy                                 | 5               | 6               | 6               | 6               | +1                                 | 0                                  | -1                                 | 7                  |
| H&SC, Other                              | 59              | 77              | 75              | 74              | +15                                | -3                                 | 0                                  | 107                |
| Health & Social Care Professionals       | 811             | 1,004           | 1,005           | 1,004           | +194                               | +0                                 | -1                                 | 1,186              |
| Management (VIII & above)                | 56              | 70              | 71              | 72              | +16                                | +1                                 | +1                                 | 73                 |
| Administrative/ Supervisory (V to VII)   | 134             | 235             | 247             | 250             | +117                               | +15                                | +3                                 | 260                |
| Clerical (III & IV)                      | 468             | 451             | 450             | 450             | -18                                | -2                                 | +0                                 | 516                |
| Management & Administrative              | 657             | 757             | 768             | 772             | +115                               | +15                                | +4                                 | 849                |
| Support                                  | 158             | 140             | 142             | 143             | -15                                | +2                                 | +0                                 | 202                |
| Maintenance/ Technical                   | 68              | 79              | 79              | 78              | +10                                | -1                                 | -1                                 | 80                 |
| General Support                          | 226             | 219             | 221             | 220             | -5                                 | +1                                 | -1                                 | 282                |
| Health Care Assistants                   | 1,367           | 1,412           | 1,408           | 1,416           | +49                                | +4                                 | +8                                 | 1,644              |
| Home Help                                | 499             | 407             | 397             | 395             | -105                               | -12                                | -3                                 | 521                |
| Care, other                              | 271             | 335             | 335             | 338             | +67                                | +3                                 | +2                                 | 388                |
| Patient & Client Care                    | 2,137           | 2,154           | 2,141           | 2,148           | +11                                | -6                                 | +7                                 | 2,553              |