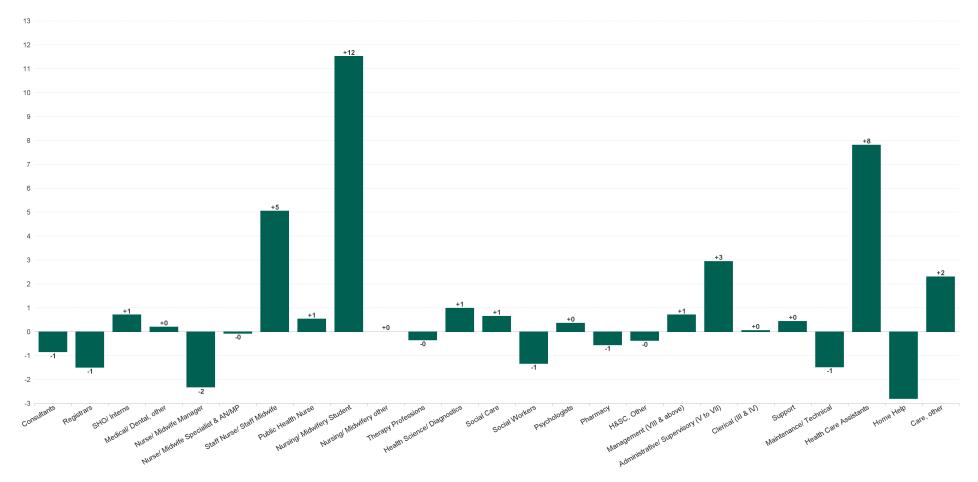

## WTE Change by Staff Category

ŀĿ

## Employment Report : FEB 2023

| FEB 2023                                 | WTE DEC<br>2019 | WTE DEC<br>2022 | WTE JAN<br>2023 | WTE FEB<br>2023 | WTE<br>change<br>since DEC<br>2019 | WTE<br>change<br>since DEC<br>2022 | WTE<br>change<br>since JAN<br>2023 | No.<br>FEB<br>2023 |
|------------------------------------------|-----------------|-----------------|-----------------|-----------------|------------------------------------|------------------------------------|------------------------------------|--------------------|
| Overall                                  | 5,545           | 5,972           | 5,978           | 6,000           | +456                               | +28                                | +23                                | 6,949              |
| Consultants                              | 42              | 43              | 44              | 43              | +1                                 | +0                                 | -1                                 | 49                 |
| Registrars                               | 75              | 91              | 87              | 86              | +11                                | -5                                 | -1                                 | 88                 |
| SHO/ Interns                             | 36              | 43              | 43              | 44              | +8                                 | +1                                 | +1                                 | 45                 |
| Medical/ Dental, other                   | 59              | 57              | 55              | 55              | -4                                 | -2                                 | +0                                 | 67                 |
| Medical & Dental                         | 212             | 234             | 230             | 228             | +16                                | -6                                 | -1                                 | 249                |
| Nurse/ Midwife Manager                   | 309             | 331             | 333             | 330             | +22                                | 0                                  | -2                                 | 350                |
| Nurse/ Midwife Specialist & AN/MP        | 93              | 141             | 142             | 142             | +49                                | +0                                 | 0                                  | 150                |
| Staff Nurse/ Staff Midwife               | 898             | 916             | 916             | 921             | +23                                | +5                                 | +5                                 | 1,046              |
| Public Health Nurse                      | 192             | 187             | 185             | 186             | -6                                 | -1                                 | +1                                 | 213                |
| Nursing/ Midwifery awaiting registration | 5               | 7               | 5               | 4               | -1                                 | -3                                 | -1                                 | 4                  |
| Post-registration Nurse/ Midwife Student | 4               | 14              | 18              | 18              | +14                                | +4                                 | +0                                 | 18                 |
| Pre-registration Nurse/ Midwife Intern   | 0               | 4               | 10              | 23              | +23                                | +19                                | +13                                | 45                 |
| Nursing/ Midwifery Student               | 9               | 25              | 33              | 45              | +36                                | +19                                | +12                                | 67                 |
| Nursing/ Midwifery other                 | 2               | 4               | 4               | 4               | +2                                 | +0                                 | +0                                 | 4                  |
| Nursing & Midwifery                      | 1,502           | 1,604           | 1,613           | 1,627           | +126                               | +23                                | +15                                | 1,830              |
| Therapy Professions                      | 338             | 421             | 419             | 419             | +81                                | -2                                 | 0                                  | 477                |
| Health Science/ Diagnostics              | 6               | 10              | 9               | 10              | +3                                 | +0                                 | +1                                 | 10                 |
| Social Care                              | 245             | 300             | 303             | 304             | +59                                | +4                                 | +1                                 | 368                |
| Social Workers                           | 84              | 102             | 104             | 102             | +19                                | +0                                 | -1                                 | 114                |
| Psychologists                            | 73              | 88              | 89              | 90              | +16                                | +1                                 | +0                                 | 103                |
| Pharmacy                                 | 5               | 6               | 6               | 6               | +1                                 | 0                                  | -1                                 | 7                  |
| H&SC, Other                              | 59              | 77              | 75              | 74              | +15                                | -3                                 | 0                                  | 107                |
| Health & Social Care Professionals       | 811             | 1,004           | 1,005           | 1,004           | +194                               | +0                                 | -1                                 | 1,186              |
| Management (VIII & above)                | 56              | 70              | 71              | 72              | +16                                | +1                                 | +1                                 | 73                 |
| Administrative/ Supervisory (V to VII)   | 134             | 235             | 247             | 250             | +117                               | +15                                | +3                                 | 260                |
| Clerical (III & IV)                      | 468             | 451             | 450             | 450             | -18                                | -2                                 | +0                                 | 516                |
| Management & Administrative              | 657             | 757             | 768             | 772             | +115                               | +15                                | +4                                 | 849                |
| Support                                  | 158             | 140             | 142             | 143             | -15                                | +2                                 | +0                                 | 202                |
| Maintenance/ Technical                   | 68              | 79              | 79              | 78              | +10                                | -1                                 | -1                                 | 80                 |
| General Support                          | 226             | 219             | 221             | 220             | -5                                 | +1                                 | -1                                 | 282                |
| Health Care Assistants                   | 1,367           | 1,412           | 1,408           | 1,416           | +49                                | +4                                 | +8                                 | 1,644              |
| Home Help                                | 499             | 407             | 397             | 395             | -105                               | -12                                | -3                                 | 521                |
| Care, other                              | 271             | 335             | 335             | 338             | +67                                | +3                                 | +2                                 | 388                |
| Patient & Client Care                    | 2,137           | 2,154           | 2,141           | 2,148           | +11                                | -6                                 | +7                                 | 2,553              |