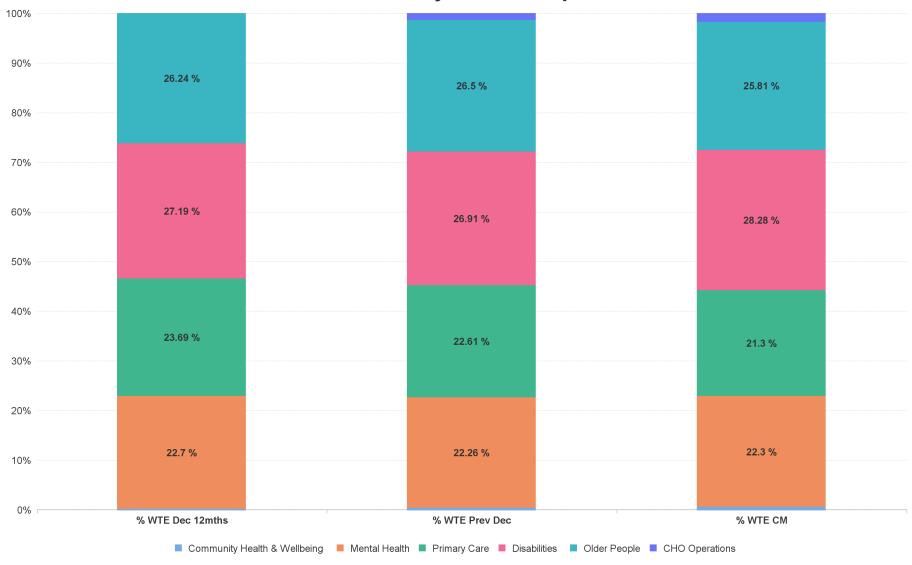

# % Total by Care Group

# **Employment Report by Care Group: NOV 2023**

| Care Group NOV 2023          | WTE DEC<br>2019 | WTE DEC<br>2022 | WTE OCT<br>2023 | WTE<br>NOV<br>2023 | WTE<br>change<br>since DEC<br>2019 | % WTE<br>Change<br>since Dec<br>2019 | WTE<br>change<br>since DEC<br>2022 | % WTE<br>Change<br>since Dec<br>2022 | WTE<br>change<br>since OCT<br>2023 | No.<br>NOV<br>2023 |
|------------------------------|-----------------|-----------------|-----------------|--------------------|------------------------------------|--------------------------------------|------------------------------------|--------------------------------------|------------------------------------|--------------------|
| Overall                      | 5,545           | 5,972           | 6,129           | 6,161              | +616                               | +11.1%                               | +189                               | +3.2%                                | +32                                | 7,100              |
| Community Health & Wellbeing |                 | 21              | 33              | 35                 | +35                                |                                      | +14                                | +65.9%                               | +2                                 | 37                 |
| Mental Health                | 1,308           | 1,329           | 1,345           | 1,374              | +65                                | +5.0%                                | +45                                | +3.3%                                | +28                                | 1,482              |
| Primary Care                 | 1,134           | 1,351           | 1,325           | 1,312              | +179                               | +15.8%                               | -38                                | -2.8%                                | -12                                | 1,499              |
| Disabilities                 | 1,497           | 1,607           | 1,729           | 1,742              | +245                               | +16.4%                               | +136                               | +8.4%                                | +14                                | 2,128              |
| Older People                 | 1,606           | 1,582           | 1,589           | 1,590              | -16                                | -1.0%                                | +7                                 | +0.5%                                | +1                                 | 1,843              |
| CHO Operations               |                 | 82              | 108             | 107                | +107                               |                                      | +26                                | +31.3%                               | 0                                  | 111                |
| Community Services           | 5,545           | 5,972           | 6,129           | 6,161              | +616                               | +11.1%                               | +189                               | +3.2%                                | +32                                | 7,100              |