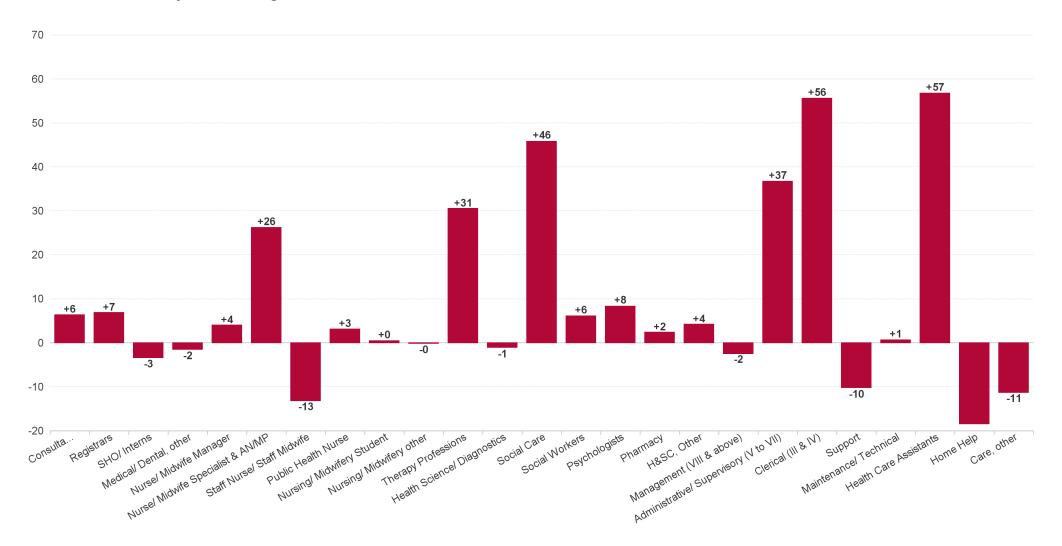

#### **Health Service Executive**

| HSE&S38 NOV 2023                         | WTE<br>DEC<br>2019 | WTE<br>DEC<br>2022 | WTE<br>OCT<br>2023 | WTE<br>NOV<br>2023 | WTE<br>change<br>since<br>DEC<br>2019 | % WTE<br>Change<br>since<br>Dec<br>2019 | WTE<br>change<br>since<br>DEC<br>2022 | % WTE<br>Change<br>since<br>Dec<br>2022 | WTE<br>change<br>since<br>OCT<br>2023 | No.<br>NOV<br>2023 |
|------------------------------------------|--------------------|--------------------|--------------------|--------------------|---------------------------------------|-----------------------------------------|---------------------------------------|-----------------------------------------|---------------------------------------|--------------------|
| Total Health Service Executive           | 4,256              | 4,596              | 4,666              | 4,698              | +441                                  | +10.4%                                  | +102                                  | +2.2%                                   | +32                                   | 5,277              |
| Consultants                              | 40                 | 41                 | 48                 | 48                 | +8                                    | +19.5%                                  | +7                                    | +16.4%                                  | -0                                    | 53                 |
| Registrars                               | 73                 | 90                 | 96                 | 95                 | +22                                   | +29.6%                                  | +5                                    | +5.8%                                   | -1                                    | 99                 |
| SHO/ Interns                             | 36                 | 42                 | 38                 | 39                 | +3                                    | +8.4%                                   | -3                                    | -6.9%                                   | +1                                    | 41                 |
| Medical/ Dental, other                   | 59                 | 57                 | 61                 | 55                 | -4                                    | -6.2%                                   | -2                                    | -4.0%                                   | -6                                    | 73                 |
| Medical & Dental                         | 208                | 230                | 242                | 236                | +29                                   | +13.9%                                  | +7                                    | +2.9%                                   | -6                                    | 266                |
| Nurse/ Midwife Manager                   | 241                | 266                | 274                | 276                | +35                                   | +14.3%                                  | +10                                   | +3.8%                                   | +2                                    | 287                |
| Nurse/ Midwife Specialist & AN/MP        | 88                 | 137                | 160                | 165                | +77                                   | +87.6%                                  | +28                                   | +20.3%                                  | +4                                    | 174                |
| Staff Nurse/ Staff Midwife               | 778                | 789                | 773                | 784                | +6                                    | +0.7%                                   | -5                                    | -0.7%                                   | +10                                   | 880                |
| Public Health Nurse                      | 192                | 187                | 185                | 187                | -4                                    | -2.2%                                   | +0                                    | +0.0%                                   | +2                                    | 215                |
| Nursing/ Midwifery awaiting registration | 5                  | 7                  | 20                 | 17                 | +13                                   | +266.9%                                 | +10                                   | +149.0%                                 | -2                                    | 18                 |
| Post-registration Nursel Midwife Student | 4                  | 14                 | 11                 | 11                 | +7                                    | +175.0%                                 | -4                                    | -23.8%                                  | +0                                    | 11                 |
| Pre-registration Nursel Midwife Intern   | 0                  | 4                  | 3                  | 1                  | +1                                    | +566.7%                                 | -6                                    | -80.2%                                  | -2                                    | 3                  |
| Nursing/ Midwifery Student               | 9                  | 25                 | 34                 | 29                 | +20                                   | +229.5%                                 | +4                                    | +14.7%                                  | -5                                    | 32                 |
| Nursing/ Midwifery other                 | 2                  | 4                  | 4                  | 4                  | +2                                    | +93.5%                                  | -0                                    | -3.3%                                   | +0                                    | 4                  |
| Nursing & Midwifery                      | 1,310              | 1,408              | 1,430              | 1,445              | +135                                  | +10.3%                                  | +36                                   | +2.6%                                   | +15                                   | 1,592              |
| Therapy Professions                      | 304                | 387                | 399                | 405                | +102                                  | +33.4%                                  | +18                                   | +4.7%                                   | +6                                    | 459                |
| Health Science/ Diagnostics              | 6                  | 10                 | 9                  | 9                  | +2                                    | +33.2%                                  | -1                                    | -11.1%                                  | -0                                    | 9                  |
| Social Care                              | 50                 | 48                 | 50                 | 52                 | +2                                    | +4.1%                                   | +4                                    | +7.8%                                   | +2                                    | 55                 |
| Pharmacy                                 | 5                  | 6                  | 7                  | 7                  | +3                                    | +62.5%                                  | +2                                    | +26.9%                                  | +1                                    | 9                  |
| Psychologists                            | 59                 | 74                 | 81                 | 80                 | +21                                   | +34.9%                                  | +6                                    | +8.7%                                   | -1                                    | 89                 |
| Social Workers                           | 58                 | 77                 | 77                 | 82                 | +23                                   | +40.2%                                  | +5                                    | +6.2%                                   | +5                                    | 89                 |
| H&SC, Other                              | 43                 | 66                 | 67                 | 71                 | +28                                   | +64.0%                                  | +5                                    | +7.8%                                   | +4                                    | 79                 |
| Health & Social Care Professionals       | 525                | 667                | 689                | 706                | +180                                  | +34.3%                                  | +39                                   | +5.8%                                   | +17                                   | 789                |
| Management (VIII & above)                | 43                 | 58                 | 52                 | 53                 | +10                                   | +23.8%                                  | -4                                    | -7.6%                                   | +1                                    | 54                 |
| Administrative/ Supervisory (V to VII)   | 99                 | 184                | 212                | 218                | +119                                  | +120.4%                                 | +33                                   | +18.1%                                  | +6                                    | 227                |
| Clerical (III & IV)                      | 431                | 410                | 445                | 446                | +15                                   | +3.5%                                   | +36                                   | +8.8%                                   | +1                                    | 500                |
| Management & Administrative              | 573                | 652                | 709                | 717                | +144                                  | +25.2%                                  | +65                                   | +10.0%                                  | +8                                    | 781                |
| Support                                  | 113                | 94                 | 92                 | 88                 | -25                                   | -22.4%                                  | -7                                    | -7.0%                                   | -4                                    | 118                |
| Maintenance/ Technical                   | 63                 | 75                 | 76                 | 73                 | +10                                   | +15.9%                                  | -2                                    | -2.3%                                   | -3                                    | 76                 |
| General Support                          | 176                | 169                | 167                | 161                | -15                                   | -8.7%                                   | -8                                    | -4.9%                                   | -7                                    | 194                |
| Health Care Assistants                   | 821                | 846                | 849                | 856                | +35                                   | +4.2%                                   | +11                                   | +1.2%                                   | +7                                    | 929                |
| Home Help                                | 499                | 407                | 376                | 378                | -121                                  | -24.2%                                  | -29                                   | -7.0%                                   | +2                                    | 500                |
| Care, other                              | 144                | 218                | 204                | 199                | +55                                   | +37.9%                                  | -19                                   | -8.6%                                   | -5                                    | 226                |
| Patient & Client Care                    | 1,465              | 1,470              | 1,429              | 1,433              | -32                                   | -2.2%                                   | -37                                   | -2.5%                                   | +4                                    | 1,655              |

## **Employment Report by HSE.S38: NOV 2023**