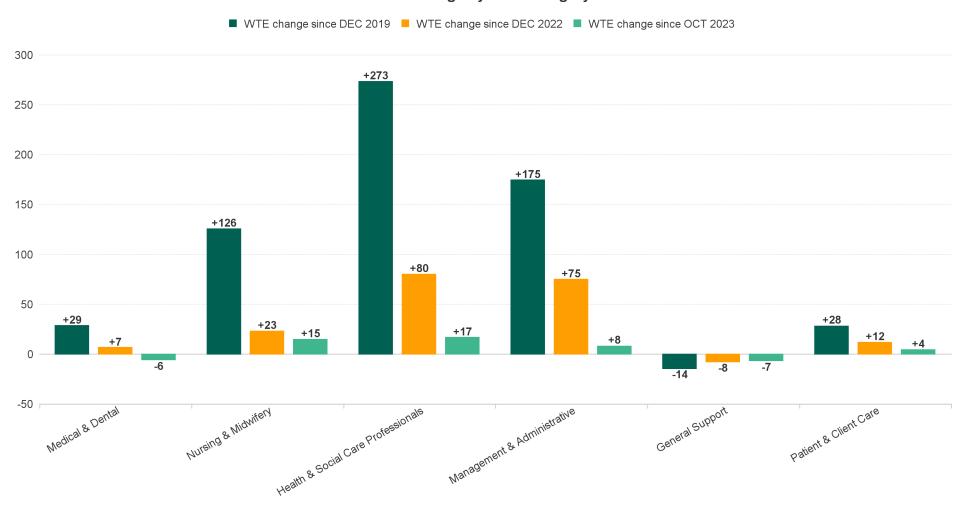

### WTE Change by Staff Category

## **Employment Report : NOV 2023**

| Employment by Staff Group NOV 2023       | WTE<br>DEC<br>2019 | WTE<br>DEC<br>2022 | WTE<br>OCT<br>2023 | WTE<br>NOV<br>2023 | WTE<br>change<br>since<br>DEC 2019 | % WTE<br>Change<br>since Dec<br>2019 | WTE<br>change<br>since<br>DEC 2022 | % WTE<br>Change<br>since Dec<br>2022 | WTE<br>change<br>since<br>OCT 2023 | No.<br>NOV<br>2023 |
|------------------------------------------|--------------------|--------------------|--------------------|--------------------|------------------------------------|--------------------------------------|------------------------------------|--------------------------------------|------------------------------------|--------------------|
| Overall                                  | 5,545              | 5,972              | 6,129              | 6,161              | +616                               | +11.1%                               | +189                               | +3.2%                                | +32                                | 7,100              |
| Consultants                              | 42                 | 43                 | 50                 | 50                 | +8                                 | +18.5%                               | +7                                 | +15.5%                               | 0                                  | 56                 |
| Registrars                               | 75                 | 91                 | 97                 | 96                 | +21                                | +27.4%                               | +5                                 | +5.8%                                | -1                                 | 100                |
| SHO/ Interns                             | 36                 | 43                 | 39                 | 40                 | +4                                 | +11.2%                               | -3                                 | -6.8%                                | +1                                 | 42                 |
| Medical/ Dental, other                   | 59                 | 57                 | 61                 | 55                 | -4                                 | -6.2%                                | -2                                 | -4.0%                                | -6                                 | 73                 |
| Medical & Dental                         | 212                | 234                | 246                | 241                | +29                                | +13.6%                               | +7                                 | +2.9%                                | -6                                 | 271                |
| Nurse/ Midwife Manager                   | 309                | 331                | 330                | 332                | +23                                | +7.5%                                | +1                                 | +0.4%                                | +2                                 | 351                |
| Nurse/ Midwife Specialist & AN/MP        | 93                 | 141                | 164                | 168                | +76                                | +81.6%                               | +27                                | +19.0%                               | +4                                 | 179                |
| Staff Nurse/ Staff Midwife               | 898                | 916                | 896                | 906                | +9                                 | +1.0%                                | -9                                 | -1.0%                                | +10                                | 1,028              |
| Public Health Nurse                      | 192                | 187                | 185                | 187                | -4                                 | -2.2%                                | +0                                 | +0.0%                                | +2                                 | 215                |
| Nursing/ Midwifery awaiting registration | 5                  | 7                  | 20                 | 17                 | +13                                | +266.9%                              | +10                                | +149.0%                              | -2                                 | 18                 |
| Post-registration Nursel Midwife Student | 4                  | 14                 | 11                 | 11                 | +7                                 | +175.0%                              | -3                                 | -23.8%                               | +0                                 | 11                 |
| Pre-registration Nursel Midwife Intern   | 0                  | 4                  | 3                  | 1                  | +1                                 | +566.7%                              | -3                                 | -80.2%                               | -2                                 | 3                  |
| Nursing/ Midwifery Student               | 9                  | 25                 | 34                 | 29                 | +20                                | +229.5%                              | +4                                 | +14.7%                               | -5                                 | 32                 |
| Nursing/ Midwifery other                 | 2                  | 4                  | 4                  | 4                  | +2                                 | +93.5%                               | 0                                  | -3.3%                                | +0                                 | 4                  |
| Nursing & Midwifery                      | 1,502              | 1,604              | 1,612              | 1,627              | +126                               | +8.4%                                | +23                                | +1.4%                                | +15                                | 1,809              |
| Therapy Professions                      | 338                | 421                | 438                | 444                | +106                               | +31.2%                               | +23                                | +5.4%                                | +6                                 | 507                |
| Health Science/ Diagnostics              | 6                  | 10                 | 9                  | 9                  | +2                                 | +33.2%                               | -1                                 | -11.1%                               | 0                                  | 9                  |
| Social Care                              | 245                | 300                | 336                | 338                | +93                                | +37.7%                               | +38                                | +12.6%                               | +2                                 | 401                |
| Pharmacy                                 | 5                  | 6                  | 7                  | 7                  | +3                                 | +62.5%                               | +2                                 | +26.9%                               | +1                                 | 9                  |
| Psychologists                            | 73                 | 88                 | 96                 | 95                 | +22                                | +29.8%                               | +7                                 | +8.1%                                | -1                                 | 107                |
| Social Workers                           | 84                 | 102                | 103                | 107                | +23                                | +28.0%                               | +5                                 | +4.9%                                | +5                                 | 124                |
| H&SC, Other                              | 59                 | 77                 | 80                 | 84                 | +25                                | +42.7%                               | +7                                 | +9.4%                                | +4                                 | 98                 |
| Health & Social Care Professionals       | 811                | 1,004              | 1,067              | 1,084              | +273                               | +33.7%                               | +80                                | +8.0%                                | +17                                | 1,255              |
| Management (VIII & above)                | 56                 | 70                 | 66                 | 67                 | +11                                | +19.7%                               | -4                                 | -5.1%                                | +1                                 | 68                 |
| Administrative/ Supervisory (V to VII)   | 134                | 235                | 267                | 273                | +139                               | +104.2%                              | +37                                | +15.9%                               | +6                                 | 284                |
| Clerical (III & IV)                      | 468                | 451                | 492                | 493                | +25                                | +5.3%                                | +41                                | +9.1%                                | +1                                 | 557                |
| Management & Administrative              | 657                | 757                | 824                | 832                | +175                               | +26.6%                               | +75                                | +9.9%                                | +8                                 | 909                |
| Support                                  | 158                | 140                | 137                | 133                | -25                                | -15.7%                               | -7                                 | -5.1%                                | -4                                 | 197                |
| Maintenance/ Technical                   | 68                 | 79                 | 81                 | 78                 | +10                                | +15.4%                               | -1                                 | -0.8%                                | -3                                 | 82                 |
| General Support                          | 226                | 219                | 218                | 211                | -14                                | -6.4%                                | -8                                 | -3.5%                                | -7                                 | 279                |
| Health Care Assistants                   | 1,367              | 1,412              | 1,454              | 1,462              | +95                                | +6.9%                                | +50                                | +3.5%                                | +7                                 | 1,684              |
| Home Help                                | 499                | 407                | 376                | 378                | -121                               | -24.2%                               | -29                                | -7.0%                                | +2                                 | 500                |
| Care, other                              | 271                | 335                | 330                | 325                | +55                                | +20.2%                               | -9                                 | -2.8%                                | -5                                 | 393                |
| Patient & Client Care                    | 2,137              | 2,154              | 2,161              | 2,165              | +28                                | +1.3%                                | +12                                | +0.5%                                | +4                                 | 2,577              |