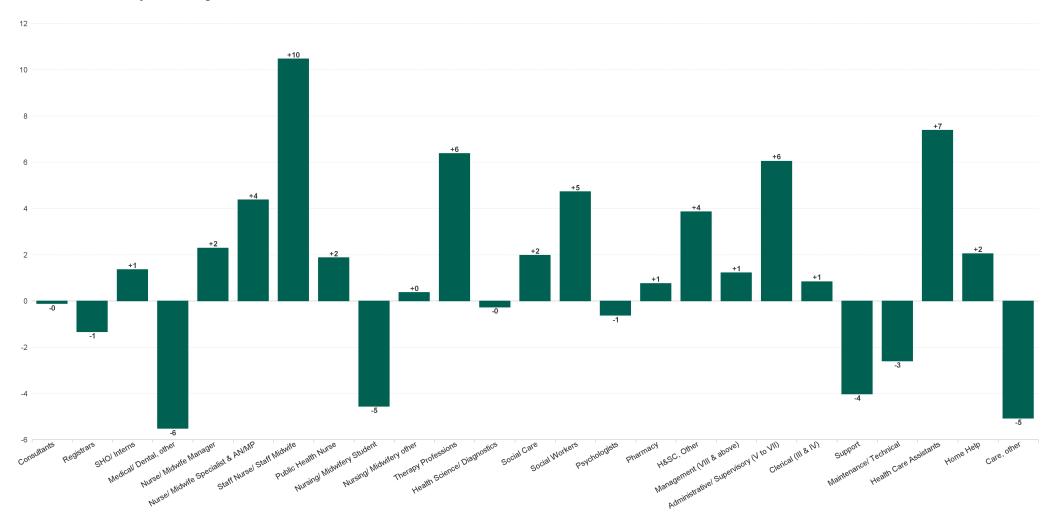

## **Employment Report : NOV 2023**

| Employment by Staff Group NOV 2023       | WTE<br>DEC<br>2019 | WTE<br>DEC<br>2022 | WTE<br>OCT<br>2023 | WTE<br>NOV<br>2023 | WTE<br>change<br>since<br>DEC 2019 | % WTE<br>Change<br>since Dec<br>2019 | WTE<br>change<br>since<br>DEC 2022 | % WTE<br>Change<br>since Dec<br>2022 | WTE<br>change<br>since<br>OCT 2023 | No.<br>NOV<br>2023 |
|------------------------------------------|--------------------|--------------------|--------------------|--------------------|------------------------------------|--------------------------------------|------------------------------------|--------------------------------------|------------------------------------|--------------------|
| Overall                                  | 5,545              | 5,972              | 6,129              | 6,161              | +616                               | +11.1%                               | +189                               | +3.2%                                | +32                                | 7,100              |
| Consultants                              | 42                 | 43                 | 50                 | 50                 | +8                                 | +18.5%                               | +7                                 | +15.5%                               | 0                                  | 56                 |
| Registrars                               | 75                 | 91                 | 97                 | 96                 | +21                                | +27.4%                               | +5                                 | +5.8%                                | -1                                 | 100                |
| SHO/ Interns                             | 36                 | 43                 | 39                 | 40                 | +4                                 | +11.2%                               | -3                                 | -6.8%                                | +1                                 | 42                 |
| Medical/ Dental, other                   | 59                 | 57                 | 61                 | 55                 | -4                                 | -6.2%                                | -2                                 | -4.0%                                | -6                                 | 73                 |
| Medical & Dental                         | 212                | 234                | 246                | 241                | +29                                | +13.6%                               | +7                                 | +2.9%                                | -6                                 | 271                |
| Nurse/ Midwife Manager                   | 309                | 331                | 330                | 332                | +23                                | +7.5%                                | +1                                 | +0.4%                                | +2                                 | 351                |
| Nurse/ Midwife Specialist & AN/MP        | 93                 | 141                | 164                | 168                | +76                                | +81.6%                               | +27                                | +19.0%                               | +4                                 | 179                |
| Staff Nurse/ Staff Midwife               | 898                | 916                | 896                | 906                | +9                                 | +1.0%                                | -9                                 | -1.0%                                | +10                                | 1,028              |
| Public Health Nurse                      | 192                | 187                | 185                | 187                | -4                                 | -2.2%                                | +0                                 | +0.0%                                | +2                                 | 215                |
| Nursing/ Midwifery awaiting registration | 5                  | 7                  | 20                 | 17                 | +13                                | +266.9%                              | +10                                | +149.0%                              | -2                                 | 18                 |
| Post-registration Nursel Midwife Student | 4                  | 14                 | 11                 | 11                 | +7                                 | +175.0%                              | -3                                 | -23.8%                               | +0                                 | 11                 |
| Pre-registration Nursel Midwife Intern   | 0                  | 4                  | 3                  | 1                  | +1                                 | +566.7%                              | -3                                 | -80.2%                               | -2                                 | 3                  |
| Nursing/ Midwifery Student               | 9                  | 25                 | 34                 | 29                 | +20                                | +229.5%                              | +4                                 | +14.7%                               | -5                                 | 32                 |
| Nursing/ Midwifery other                 | 2                  | 4                  | 4                  | 4                  | +2                                 | +93.5%                               | 0                                  | -3.3%                                | +0                                 | 4                  |
| Nursing & Midwifery                      | 1,502              | 1,604              | 1,612              | 1,627              | +126                               | +8.4%                                | +23                                | +1.4%                                | +15                                | 1,809              |
| Therapy Professions                      | 338                | 421                | 438                | 444                | +106                               | +31.2%                               | +23                                | +5.4%                                | +6                                 | 507                |
| Health Science/ Diagnostics              | 6                  | 10                 | 9                  | 9                  | +2                                 | +33.2%                               | -1                                 | -11.1%                               | 0                                  | 9                  |
| Social Care                              | 245                | 300                | 336                | 338                | +93                                | +37.7%                               | +38                                | +12.6%                               | +2                                 | 401                |
| Pharmacy                                 | 5                  | 6                  | 7                  | 7                  | +3                                 | +62.5%                               | +2                                 | +26.9%                               | +1                                 | 9                  |
| Psychologists                            | 73                 | 88                 | 96                 | 95                 | +22                                | +29.8%                               | +7                                 | +8.1%                                | -1                                 | 107                |
| Social Workers                           | 84                 | 102                | 103                | 107                | +23                                | +28.0%                               | +5                                 | +4.9%                                | +5                                 | 124                |
| H&SC, Other                              | 59                 | 77                 | 80                 | 84                 | +25                                | +42.7%                               | +7                                 | +9.4%                                | +4                                 | 98                 |
| Health & Social Care Professionals       | 811                | 1,004              | 1,067              | 1,084              | +273                               | +33.7%                               | +80                                | +8.0%                                | +17                                | 1,255              |
| Management (VIII & above)                | 56                 | 70                 | 66                 | 67                 | +11                                | +19.7%                               | -4                                 | -5.1%                                | +1                                 | 68                 |
| Administrative/ Supervisory (V to VII)   | 134                | 235                | 267                | 273                | +139                               | +104.2%                              | +37                                | +15.9%                               | +6                                 | 284                |
| Clerical (III & IV)                      | 468                | 451                | 492                | 493                | +25                                | +5.3%                                | +41                                | +9.1%                                | +1                                 | 557                |
| Management & Administrative              | 657                | 757                | 824                | 832                | +175                               | +26.6%                               | +75                                | +9.9%                                | +8                                 | 909                |
| Support                                  | 158                | 140                | 137                | 133                | -25                                | -15.7%                               | -7                                 | -5.1%                                | -4                                 | 197                |
| Maintenance/ Technical                   | 68                 | 79                 | 81                 | 78                 | +10                                | +15.4%                               | -1                                 | -0.8%                                | -3                                 | 82                 |
| General Support                          | 226                | 219                | 218                | 211                | -14                                | -6.4%                                | -8                                 | -3.5%                                | -7                                 | 279                |
| Health Care Assistants                   | 1,367              | 1,412              | 1,454              | 1,462              | +95                                | +6.9%                                | +50                                | +3.5%                                | +7                                 | 1,684              |
| Home Help                                | 499                | 407                | 376                | 378                | -121                               | -24.2%                               | -29                                | -7.0%                                | +2                                 | 500                |
| Care, other                              | 271                | 335                | 330                | 325                | +55                                | +20.2%                               | -9                                 | -2.8%                                | -5                                 | 393                |
| Patient & Client Care                    | 2,137              | 2,154              | 2,161              | 2,165              | +28                                | +1.3%                                | +12                                | +0.5%                                | +4                                 | 2,577              |