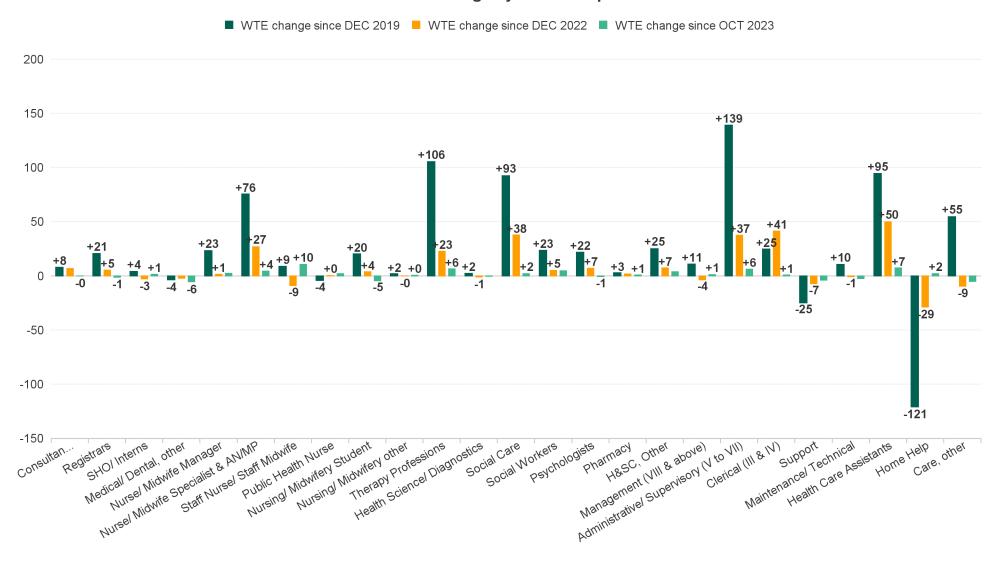

## **Employment Report : NOV 2023**

| Employment by Staff Group NOV 2023       | WTE<br>DEC<br>2019 | WTE<br>DEC<br>2022 | WTE<br>OCT<br>2023 | WTE<br>NOV<br>2023 | WTE<br>change<br>since<br>DEC 2019 | % WTE<br>Change<br>since Dec<br>2019 | WTE<br>change<br>since<br>DEC 2022 | % WTE<br>Change<br>since Dec<br>2022 | WTE<br>change<br>since<br>OCT 2023 | No.<br>NOV<br>2023 |
|------------------------------------------|--------------------|--------------------|--------------------|--------------------|------------------------------------|--------------------------------------|------------------------------------|--------------------------------------|------------------------------------|--------------------|
| Overall                                  | 5,545              | 5,972              | 6,129              | 6,161              | +616                               | +11.1%                               | +189                               | +3.2%                                | +32                                | 7,100              |
| Consultants                              | 42                 | 43                 | 50                 | 50                 | +8                                 | +18.5%                               | +7                                 | +15.5%                               | 0                                  | 56                 |
| Registrars                               | 75                 | 91                 | 97                 | 96                 | +21                                | +27.4%                               | +5                                 | +5.8%                                | -1                                 | 100                |
| SHO/ Interns                             | 36                 | 43                 | 39                 | 40                 | +4                                 | +11.2%                               | -3                                 | -6.8%                                | +1                                 | 42                 |
| Medical/ Dental, other                   | 59                 | 57                 | 61                 | 55                 | -4                                 | -6.2%                                | -2                                 | -4.0%                                | -6                                 | 73                 |
| Medical & Dental                         | 212                | 234                | 246                | 241                | +29                                | +13.6%                               | +7                                 | +2.9%                                | -6                                 | 271                |
| Nurse/ Midwife Manager                   | 309                | 331                | 330                | 332                | +23                                | +7.5%                                | +1                                 | +0.4%                                | +2                                 | 351                |
| Nurse/ Midwife Specialist & AN/MP        | 93                 | 141                | 164                | 168                | +76                                | +81.6%                               | +27                                | +19.0%                               | +4                                 | 179                |
| Staff Nurse/ Staff Midwife               | 898                | 916                | 896                | 906                | +9                                 | +1.0%                                | -9                                 | -1.0%                                | +10                                | 1,028              |
| Public Health Nurse                      | 192                | 187                | 185                | 187                | -4                                 | -2.2%                                | +0                                 | +0.0%                                | +2                                 | 215                |
| Nursing/ Midwifery awaiting registration | 5                  | 7                  | 20                 | 17                 | +13                                | +266.9%                              | +10                                | +149.0%                              | -2                                 | 18                 |
| Post-registration Nursel Midwife Student | 4                  | 14                 | 11                 | 11                 | +7                                 | +175.0%                              | -3                                 | -23.8%                               | +0                                 | 11                 |
| Pre-registration Nursel Midwife Intern   | 0                  | 4                  | 3                  | 1                  | +1                                 | +566.7%                              | -3                                 | -80.2%                               | -2                                 | 3                  |
| Nursing/ Midwifery Student               | 9                  | 25                 | 34                 | 29                 | +20                                | +229.5%                              | +4                                 | +14.7%                               | -5                                 | 32                 |
| Nursing/ Midwifery other                 | 2                  | 4                  | 4                  | 4                  | +2                                 | +93.5%                               | 0                                  | -3.3%                                | +0                                 | 4                  |
| Nursing & Midwifery                      | 1,502              | 1,604              | 1,612              | 1,627              | +126                               | +8.4%                                | +23                                | +1.4%                                | +15                                | 1,809              |
| Therapy Professions                      | 338                | 421                | 438                | 444                | +106                               | +31.2%                               | +23                                | +5.4%                                | +6                                 | 507                |
| Health Science/ Diagnostics              | 6                  | 10                 | 9                  | 9                  | +2                                 | +33.2%                               | -1                                 | -11.1%                               | 0                                  | 9                  |
| Social Care                              | 245                | 300                | 336                | 338                | +93                                | +37.7%                               | +38                                | +12.6%                               | +2                                 | 401                |
| Pharmacy                                 | 5                  | 6                  | 7                  | 7                  | +3                                 | +62.5%                               | +2                                 | +26.9%                               | +1                                 | 9                  |
| Psychologists                            | 73                 | 88                 | 96                 | 95                 | +22                                | +29.8%                               | +7                                 | +8.1%                                | -1                                 | 107                |
| Social Workers                           | 84                 | 102                | 103                | 107                | +23                                | +28.0%                               | +5                                 | +4.9%                                | +5                                 | 124                |
| H&SC, Other                              | 59                 | 77                 | 80                 | 84                 | +25                                | +42.7%                               | +7                                 | +9.4%                                | +4                                 | 98                 |
| Health & Social Care Professionals       | 811                | 1,004              | 1,067              | 1,084              | +273                               | +33.7%                               | +80                                | +8.0%                                | +17                                | 1,255              |
| Management (VIII & above)                | 56                 | 70                 | 66                 | 67                 | +11                                | +19.7%                               | -4                                 | -5.1%                                | +1                                 | 68                 |
| Administrative/ Supervisory (V to VII)   | 134                | 235                | 267                | 273                | +139                               | +104.2%                              | +37                                | +15.9%                               | +6                                 | 284                |
| Clerical (III & IV)                      | 468                | 451                | 492                | 493                | +25                                | +5.3%                                | +41                                | +9.1%                                | +1                                 | 557                |
| Management & Administrative              | 657                | 757                | 824                | 832                | +175                               | +26.6%                               | +75                                | +9.9%                                | +8                                 | 909                |
| Support                                  | 158                | 140                | 137                | 133                | -25                                | -15.7%                               | -7                                 | -5.1%                                | -4                                 | 197                |
| Maintenance/ Technical                   | 68                 | 79                 | 81                 | 78                 | +10                                | +15.4%                               | -1                                 | -0.8%                                | -3                                 | 82                 |
| General Support                          | 226                | 219                | 218                | 211                | -14                                | -6.4%                                | -8                                 | -3.5%                                | -7                                 | 279                |
| Health Care Assistants                   | 1,367              | 1,412              | 1,454              | 1,462              | +95                                | +6.9%                                | +50                                | +3.5%                                | +7                                 | 1,684              |
| Home Help                                | 499                | 407                | 376                | 378                | -121                               | -24.2%                               | -29                                | -7.0%                                | +2                                 | 500                |
| Care, other                              | 271                | 335                | 330                | 325                | +55                                | +20.2%                               | -9                                 | -2.8%                                | -5                                 | 393                |
| Patient & Client Care                    | 2,137              | 2,154              | 2,161              | 2,165              | +28                                | +1.3%                                | +12                                | +0.5%                                | +4                                 | 2,577              |