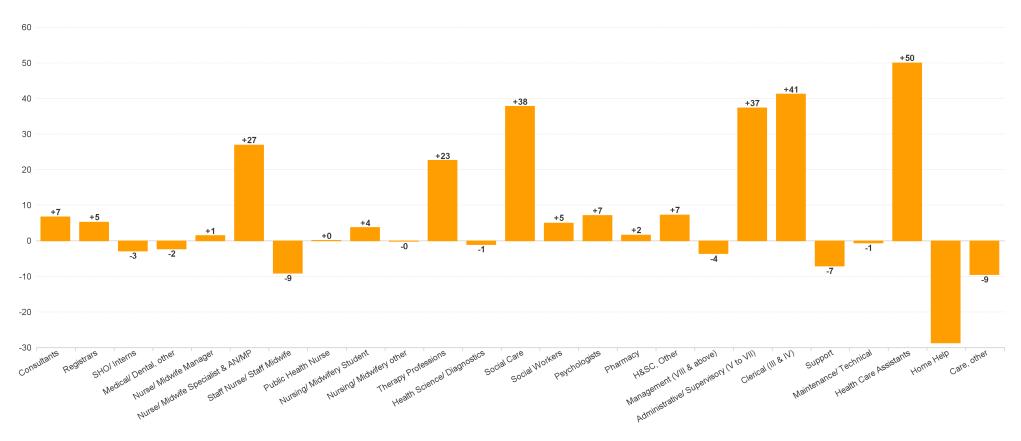

## **Employment Report : NOV 2023**

| Employment by Staff Group NOV 2023       | WTE<br>DEC<br>2019 | WTE<br>DEC<br>2022 | WTE<br>OCT<br>2023 | WTE<br>NOV<br>2023 | WTE<br>change<br>since<br>DEC 2019 | % WTE<br>Change<br>since Dec<br>2019 | WTE<br>change<br>since<br>DEC 2022 | % WTE<br>Change<br>since Dec<br>2022 | WTE<br>change<br>since<br>OCT 2023 | No.<br>NOV<br>2023 |
|------------------------------------------|--------------------|--------------------|--------------------|--------------------|------------------------------------|--------------------------------------|------------------------------------|--------------------------------------|------------------------------------|--------------------|
| Overall                                  | 5,545              | 5,972              | 6,129              | 6,161              | +616                               | +11.1%                               | +189                               | +3.2%                                | +32                                | 7,100              |
| Consultants                              | 42                 | 43                 | 50                 | 50                 | +8                                 | +18.5%                               | +7                                 | +15.5%                               | 0                                  | 56                 |
| Registrars                               | 75                 | 91                 | 97                 | 96                 | +21                                | +27.4%                               | +5                                 | +5.8%                                | -1                                 | 100                |
| SHO/ Interns                             | 36                 | 43                 | 39                 | 40                 | +4                                 | +11.2%                               | -3                                 | -6.8%                                | +1                                 | 42                 |
| Medical/ Dental, other                   | 59                 | 57                 | 61                 | 55                 | -4                                 | -6.2%                                | -2                                 | -4.0%                                | -6                                 | 73                 |
| Medical & Dental                         | 212                | 234                | 246                | 241                | +29                                | +13.6%                               | +7                                 | +2.9%                                | -6                                 | 271                |
| Nurse/ Midwife Manager                   | 309                | 331                | 330                | 332                | +23                                | +7.5%                                | +1                                 | +0.4%                                | +2                                 | 351                |
| Nurse/ Midwife Specialist & AN/MP        | 93                 | 141                | 164                | 168                | +76                                | +81.6%                               | +27                                | +19.0%                               | +4                                 | 179                |
| Staff Nurse/ Staff Midwife               | 898                | 916                | 896                | 906                | +9                                 | +1.0%                                | -9                                 | -1.0%                                | +10                                | 1,028              |
| Public Health Nurse                      | 192                | 187                | 185                | 187                | -4                                 | -2.2%                                | +0                                 | +0.0%                                | +2                                 | 215                |
| Nursing/ Midwifery awaiting registration | 5                  | 7                  | 20                 | 17                 | +13                                | +266.9%                              | +10                                | +149.0%                              | -2                                 | 18                 |
| Post-registration Nursel Midwife Student | 4                  | 14                 | 11                 | 11                 | +7                                 | +175.0%                              | -3                                 | -23.8%                               | +0                                 | 11                 |
| Pre-registration Nursel Midwife Intern   | 0                  | 4                  | 3                  | 1                  | +1                                 | +566.7%                              | -3                                 | -80.2%                               | -2                                 | 3                  |
| Nursing/ Midwifery Student               | 9                  | 25                 | 34                 | 29                 | +20                                | +229.5%                              | +4                                 | +14.7%                               | -5                                 | 32                 |
| Nursing/ Midwifery other                 | 2                  | 4                  | 4                  | 4                  | +2                                 | +93.5%                               | 0                                  | -3.3%                                | +0                                 | 4                  |
| Nursing & Midwifery                      | 1,502              | 1,604              | 1,612              | 1,627              | +126                               | +8.4%                                | +23                                | +1.4%                                | +15                                | 1,809              |
| Therapy Professions                      | 338                | 421                | 438                | 444                | +106                               | +31.2%                               | +23                                | +5.4%                                | +6                                 | 507                |
| Health Science/ Diagnostics              | 6                  | 10                 | 9                  | 9                  | +2                                 | +33.2%                               | -1                                 | -11.1%                               | 0                                  | 9                  |
| Social Care                              | 245                | 300                | 336                | 338                | +93                                | +37.7%                               | +38                                | +12.6%                               | +2                                 | 401                |
| Pharmacy                                 | 5                  | 6                  | 7                  | 7                  | +3                                 | +62.5%                               | +2                                 | +26.9%                               | +1                                 | 9                  |
| Psychologists                            | 73                 | 88                 | 96                 | 95                 | +22                                | +29.8%                               | +7                                 | +8.1%                                | -1                                 | 107                |
| Social Workers                           | 84                 | 102                | 103                | 107                | +23                                | +28.0%                               | +5                                 | +4.9%                                | +5                                 | 124                |
| H&SC, Other                              | 59                 | 77                 | 80                 | 84                 | +25                                | +42.7%                               | +7                                 | +9.4%                                | +4                                 | 98                 |
| Health & Social Care Professionals       | 811                | 1,004              | 1,067              | 1,084              | +273                               | +33.7%                               | +80                                | +8.0%                                | +17                                | 1,255              |
| Management (VIII & above)                | 56                 | 70                 | 66                 | 67                 | +11                                | +19.7%                               | -4                                 | -5.1%                                | +1                                 | 68                 |
| Administrative/ Supervisory (V to VII)   | 134                | 235                | 267                | 273                | +139                               | +104.2%                              | +37                                | +15.9%                               | +6                                 | 284                |
| Clerical (III & IV)                      | 468                | 451                | 492                | 493                | +25                                | +5.3%                                | +41                                | +9.1%                                | +1                                 | 557                |
| Management & Administrative              | 657                | 757                | 824                | 832                | +175                               | +26.6%                               | +75                                | +9.9%                                | +8                                 | 909                |
| Support                                  | 158                | 140                | 137                | 133                | -25                                | -15.7%                               | -7                                 | -5.1%                                | -4                                 | 197                |
| Maintenance/ Technical                   | 68                 | 79                 | 81                 | 78                 | +10                                | +15.4%                               | -1                                 | -0.8%                                | -3                                 | 82                 |
| General Support                          | 226                | 219                | 218                | 211                | -14                                | -6.4%                                | -8                                 | -3.5%                                | -7                                 | 279                |
| Health Care Assistants                   | 1,367              | 1,412              | 1,454              | 1,462              | +95                                | +6.9%                                | +50                                | +3.5%                                | +7                                 | 1,684              |
| Home Help                                | 499                | 407                | 376                | 378                | -121                               | -24.2%                               | -29                                | -7.0%                                | +2                                 | 500                |
| Care, other                              | 271                | 335                | 330                | 325                | +55                                | +20.2%                               | -9                                 | -2.8%                                | -5                                 | 393                |
| Patient & Client Care                    | 2,137              | 2,154              | 2,161              | 2,165              | +28                                | +1.3%                                | +12                                | +0.5%                                | +4                                 | 2,577              |

### WTE Change by Staff Category