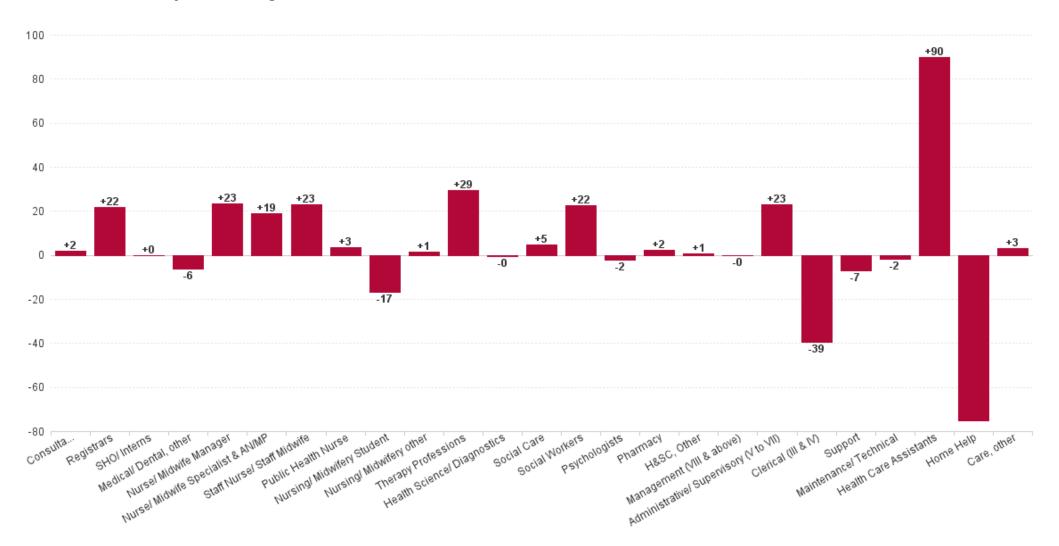

# **Employment Report by HSE.S38: OCT 2024**

#### **Health Service Executive**

| HSE&S38 OCT 2024                         | WTE<br>DEC<br>2019 | WTE<br>DEC<br>2022 | WTE<br>DEC<br>2023 | WTE<br>SEP<br>2024 | WTE<br>OCT<br>2024 | WTE<br>Change<br>2023 | WTE<br>Change<br>2024 | WTE<br>Change<br>SEP<br>2024 | WTE<br>Change<br>Dec<br>2022 to<br>OCT<br>2024 | WTE<br>Change<br>Dec<br>2019 to<br>OCT<br>2024 | % WTE Change Dec 2022 to OCT 2024 | No.<br>OCT<br>2024 |
|------------------------------------------|--------------------|--------------------|--------------------|--------------------|--------------------|-----------------------|-----------------------|------------------------------|------------------------------------------------|------------------------------------------------|-----------------------------------|--------------------|
| Total Health Service Executive           | 4,256              | 4,596              | 4,704              | 4,501              | 4,506              | +108                  | -198                  | +4                           | -90                                            | +249                                           | -2.0%                             | 5,169              |
| Consultants                              | 40                 | 41                 | 49                 | 49                 | 50                 | +8                    | +1                    | +1                           | +9                                             | +10                                            | +21.0%                            | 55                 |
| Registrars                               | 73                 | 90                 | 95                 | 114                | 113                | +6                    | +18                   | -1                           | +24                                            | +40                                            | +26.5%                            | 116                |
| SHO/ Interns                             | 36                 | 42                 | 39                 | 40                 | 39                 | -3                    | -0                    | -1                           | -3                                             | +3                                             | -7.7%                             | 40                 |
| Medical/ Dental, other                   | 59                 | 57                 | 55                 | 53                 | 54                 | -3                    | -1                    | +1                           | -3                                             | -5                                             | -5.5%                             | 72                 |
| Medical & Dental                         | 208                | 230                | 238                | 255                | 256                | +8                    | +18                   | +0                           | +26                                            | +48                                            | +11.3%                            | 283                |
| Nurse/ Midwife Manager                   | 241                | 266                | 280                | 276                | 279                | +14                   | -1                    | +3                           | +13                                            | +37                                            | +4.9%                             | 293                |
| Nurse/ Midwife Specialist & AN/MP        | 88                 | 137                | 164                | 161                | 162                | +27                   | -1                    | +1                           | +25                                            | +75                                            | +18.6%                            | 176                |
| Staff Nurse/ Staff Midwife               | 778                | 789                | 782                | 756                | 750                | -7                    | -32                   | -6                           | -39                                            | -28                                            | -4.9%                             | 857                |
| Public Health Nurse                      | 192                | 187                | 190                | 184                | 189                | +2                    | -1                    | +5                           | +2                                             | -3                                             | +0.8%                             | 224                |
| Post-registration Nursel Midwife Student | 4                  | 14                 | 11                 | 3                  | 10                 | -3                    | -1                    | +6                           | -5                                             | +6                                             | -0.33                             | 11                 |
| Pre-registration Nursel Midwife Intern   | 0                  | 4                  |                    | 21                 | 2                  | -4                    | +2                    | -19                          | -2                                             | +2                                             | -0.41                             | 17                 |
| Nursing/ Midwifery awaiting registration | 5                  | 7                  | 15                 | 1                  | 5                  | +8                    | -10                   | +4                           | -2                                             | +0                                             | -0.25                             | 8                  |
| Nursing/ Midwifery Student               | 9                  | 25                 | 26                 | 26                 | 17                 | +1                    | -9                    | -9                           | -8                                             | +8                                             | -32.5%                            | 36                 |
| Nursing/ Midwifery other                 | 2                  | 4                  | 4                  | 5                  | 5                  | +0                    | +1                    | -0                           | +1                                             | +3                                             | +23.3%                            | 5                  |
| Nursing & Midwifery                      | 1,310              | 1,408              | 1,445              | 1,408              | 1,402              | +37                   | -44                   | -6                           | -6                                             | +92                                            | -0.5%                             | 1,591              |
| Dietitians                               | 20                 | 33                 | 29                 | 34                 | 35                 | -4                    | +6                    | +1                           | +2                                             | +16                                            | 0.07                              | 39                 |
| Occupational Therapists                  | 107                | 135                | 139                | 132                | 131                | +4                    | -8                    | -1                           | -4                                             | +24                                            | -0.03                             | 150                |
| Orthoptists                              | 2                  | 4                  | 3                  | 2                  | 2                  | -1                    | -1                    | +0                           | -2                                             | +0                                             | -0.5                              | 2                  |
| Physiotherapists                         | 78                 | 100                | 113                | 112                | 114                | +13                   | +1                    | +2                           | +14                                            | +36                                            | 0.14                              | 132                |
| Podiatrists & Chiropodists               | 7                  | 20                 | 23                 | 24                 | 24                 | +4                    | +1                    | -1                           | +4                                             | +17                                            | 0.23                              | 27                 |
| Speech & Language Therapists             | 90                 | 96                 | 102                | 103                | 110                | +6                    | +8                    | +7                           | +14                                            | +19                                            | 0.14                              | 124                |
| Therapy Professions                      | 304                | 387                | 409                | 408                | 416                | +22                   | +7                    | +8                           | +29                                            | +112                                           | +7.5%                             | 474                |
| Health Science/ Diagnostics              | 6                  | 10                 | 8                  | 8                  | 9                  | -2                    | +0                    | +1                           | -1                                             | +2                                             | -11.9%                            | 9                  |
| Social Care                              | 50                 | 48                 | 52                 | 58                 | 57                 | +4                    | +5                    | -1                           | +9                                             | +7                                             | +18.0%                            | 61                 |
| Pharmacy                                 | 5                  | 6                  | 7                  | 6                  | 6                  | +1                    | -1                    | +0                           | +0                                             | +2                                             | +6.9%                             | 8                  |
| Psychologists                            | 59                 | 74                 | 77                 | 76                 | 76                 | +3                    | -1                    | +0                           | +3                                             | +17                                            | +3.7%                             | 88                 |
| Social Workers                           | 58                 | 77                 | 82                 | 88                 | 89                 | +5                    | +7                    | +1                           | +12                                            | +30                                            | +15.3%                            | 97                 |
| H&SC, Other                              | 43                 | 66                 | 72                 | 66                 | 67                 | +7                    | -5                    | +1                           | +2                                             | +24                                            | +2.6%                             | 75                 |
| Health & Social Care Professionals       | 525                | 667                | 708                | 710                | 720                | +41                   | +12                   | +10                          | +53                                            | +194                                           | +7.9%                             | 812                |
| Management (VIII & above)                | 43                 | 58                 | 53                 | 47                 | 47                 | -4                    | -6                    | +1                           | -10                                            | +5                                             | -17.5%                            | 48                 |
| Administrative/ Supervisory (V to VII)   | 99                 | 184                | 218                | 221                | 223                | +34                   | +5                    | +2                           | +39                                            | +124                                           | +20.9%                            | 233                |
| Clerical (III & IV)                      | 431                | 410                | 440                | 396                | 395                | +31                   | -45                   | -1                           | -15                                            | -36                                            | -3.6%                             | 451                |
| Management & Administrative              | 573                | 652                | 712                | 664                | 665                | +60                   | -46                   | +2                           | +14                                            | +93                                            | +2.1%                             | 732                |
| Support                                  | 113                | 94                 | 87                 | 75                 | 74                 | -7                    | -13                   | -1                           | -20                                            | -39                                            | -21.3%                            | 88                 |
| Maintenance/ Technical                   | 63                 | 75                 | 73                 | 72                 | 70                 | -2                    | -3                    | -1                           | -4                                             | +7                                             | -5.7%                             | 73                 |
| General Support                          | 176                | 169                | 160                | 147                | 145                | -9                    | -15                   | -2                           | -24                                            | -31                                            | -14.4%                            | 161                |
| Health Care Assistants                   | 821                | 846                | 863                | 826                | 827                | +17                   | -36                   | +1                           | -19                                            | +5                                             | -2.3%                             | 908                |
| Home Help                                | 499                | 407                | 376                | 304                | 301                | -31                   | -75                   | -2                           | -106                                           | -198                                           | -26.0%                            | 468                |
| Care, other                              | 144                | 218                | 203                | 189                | 190                | -15                   | -12                   | +2                           | -27                                            | +46                                            | -12.5%                            | 214                |
| Patient & Client Care                    | 1,465              | 1,470              | 1,441              | 1,318              | 1,318              | -29                   | -123                  | +0                           | -152                                           | -147                                           | -10.3%                            | 1,590              |