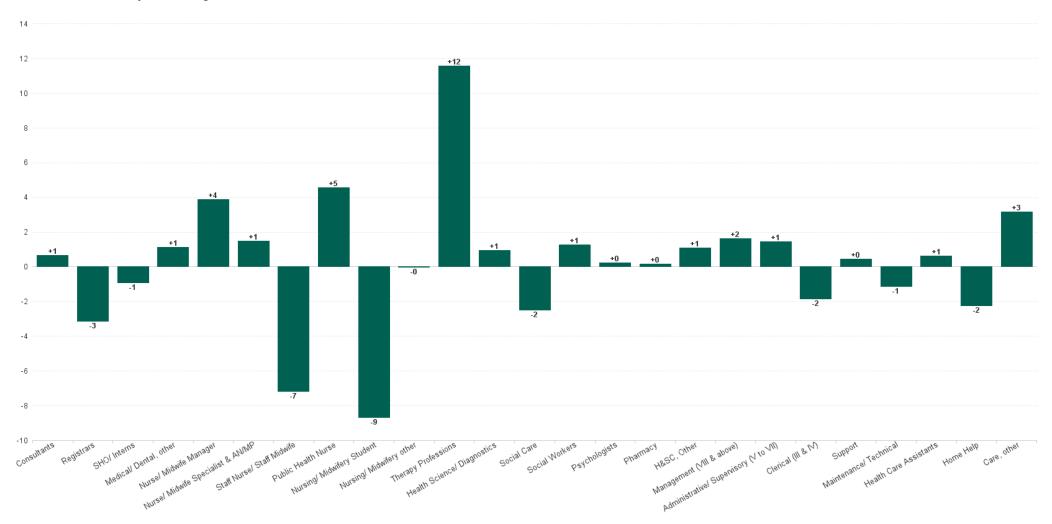

## **Employment Report : OCT 2024**

| Employment by Staff Group OCT 2024       | WTE<br>DEC<br>2019 | WTE<br>DEC<br>2022 | WTE<br>DEC<br>2023 | WTE<br>SEP<br>2024 | WTE<br>OCT<br>2024 | WTE<br>Change<br>2023 | WTE<br>Change<br>2024 | WTE<br>Change<br>SEP 2024 | WTE<br>Change<br>Dec 2022<br>to OCT<br>2024 | WTE<br>Change<br>Dec 2019<br>to OCT<br>2024 | % WTE<br>Change<br>Dec 2022<br>to OCT<br>2024 | No.<br>OCT<br>2024 |
|------------------------------------------|--------------------|--------------------|--------------------|--------------------|--------------------|-----------------------|-----------------------|---------------------------|---------------------------------------------|---------------------------------------------|-----------------------------------------------|--------------------|
| Overall                                  | 5,545              | 5,972              | 6,167              | 6,243              | 6,250              | +195                  | +82                   | +7                        | +278                                        | +705                                        | +4.6%                                         | 7,349              |
| Consultants                              | 42                 | 43                 | 51                 | 51                 | 52                 | +8                    | +1                    | +1                        | +9                                          | +10                                         | +19.9%                                        | 58                 |
| Registrars                               | 75                 | 91                 | 96                 | 122                | 119                | +6                    | +23                   | -3                        | +29                                         | +44                                         | +31.5%                                        | 126                |
| SHO/ Interns                             | 36                 | 43                 | 40                 | 40                 | 39                 | -3                    | -1                    | -1                        | -4                                          | +3                                          | -9.9%                                         | 40                 |
| Medical/ Dental, other                   | 59                 | 57                 | 55                 | 53                 | 54                 | -3                    | -1                    | +1                        | -3                                          | -5                                          | -5.5%                                         | 72                 |
| Medical & Dental                         | 212                | 234                | 242                | 266                | 264                | +8                    | +21                   | -2                        | +30                                         | +52                                         | +12.7%                                        | 296                |
| Nurse/ Midwife Manager                   | 309                | 331                | 336                | 349                | 353                | +6                    | +17                   | +4                        | +22                                         | +44                                         | +6.8%                                         | 375                |
| Nurse/ Midwife Specialist & AN/MP        | 93                 | 141                | 167                | 181                | 183                | +26                   | +15                   | +1                        | +41                                         | +90                                         | +29.4%                                        | 201                |
| Staff Nurse/ Staff Midwife               | 898                | 916                | 905                | 926                | 919                | -11                   | +14                   | -7                        | +3                                          | +21                                         | +0.4%                                         | 1,061              |
| Public Health Nurse                      | 192                | 187                | 190                | 184                | 189                | +2                    | -1                    | +5                        | +2                                          | -3                                          | +0.8%                                         | 224                |
| Nursing/ Midwifery awaiting registration | 5                  | 7                  | 15                 | 1                  | 5                  | +8                    | -10.03                | +4                        | -2                                          | +0                                          | -25.4%                                        | 8                  |
| Post-registration Nursel Midwife Student | 4                  | 14                 | 11                 | 3                  | 10                 | -3                    | -1.39                 | +6                        | -5                                          | +6                                          | -33.4%                                        | 11                 |
| Pre-registration Nursel Midwife Intern   | 0                  | 4                  |                    | 21                 | 2                  | -4                    | 2.38                  | -19                       | -2                                          | +2                                          | -41.2%                                        | 17                 |
| Nursing/ Midwifery Student               | 9                  | 25                 | 26                 | 26                 | 17                 | +1                    | -9                    | -9                        | -8                                          | +8                                          | -32.5%                                        | 36                 |
| Nursing/ Midwifery other                 | 2                  | 4                  | 4                  | 5                  | 5                  | +0                    | +1                    | 0                         | +1                                          | +3                                          | +23.3%                                        | 5                  |
| Nursing & Midwifery                      | 1,502              | 1,604              | 1,628              | 1,671              | 1,666              | +24                   | +37                   | -6                        | +61                                         | +164                                        | +3.8%                                         | 1,902              |
| Therapy Professions                      | 338                | 421                | 448                | 455                | 467                | +27                   | +19                   | +12                       | +46                                         | +128                                        | +10.8%                                        | 538                |
| Health Science/ Diagnostics              | 6                  | 10                 | 8                  | 8                  | 9                  | -2                    | +0                    | +1                        | -1                                          | +2                                          | -11.9%                                        | 9                  |
| Social Care                              | 245                | 300                | 338                | 343                | 340                | +38                   | +3                    | -2                        | +41                                         | +95                                         | +13.5%                                        | 400                |
| Pharmacy                                 | 5                  | 6                  | 7                  | 9                  | 9                  | +1                    | +2                    | +0                        | +3                                          | +5                                          | +56.2%                                        | 13                 |
| Psychologists                            | 73                 | 88                 | 92                 | 93                 | 94                 | +4                    | +2                    | +0                        | +5                                          | +20                                         | +6.1%                                         | 109                |
| Social Workers                           | 84                 | 102                | 108                | 124                | 125                | +5                    | +17                   | +1                        | +23                                         | +41                                         | +22.1%                                        | 143                |
| H&SC, Other                              | 59                 | 77                 | 86                 | 80                 | 81                 | +9                    | -5                    | +1                        | +4                                          | +22                                         | +5.1%                                         | 93                 |
| Health & Social Care Professionals       | 811                | 1,004              | 1,086              | 1,111              | 1,124              | +82                   | +38                   | +13                       | +120                                        | +314                                        | +12.0%                                        | 1,305              |
| Management (VIII & above)                | 56                 | 70                 | 67                 | 64                 | 65                 | -4                    | -1                    | +2                        | -5                                          | +10                                         | -7.0%                                         | 66                 |
| Administrative/ Supervisory (V to VII)   | 134                | 235                | 273                | 288                | 290                | +38                   | +17                   | +1                        | +54                                         | +156                                        | +23.1%                                        | 303                |
| Clerical (III & IV)                      | 468                | 451                | 487                | 454                | 452                | +36                   | -35                   | -2                        | +1                                          | -16                                         | +0.2%                                         | 525                |
| Management & Administrative              | 657                | 757                | 827                | 806                | 807                | +70                   | -19                   | +1                        | +50                                         | +150                                        | +6.7%                                         | 894                |
| Support                                  | 158                | 140                | 132                | 130                | 130                | -8                    | -2                    | +0                        | -10                                         | -28                                         | -7.1%                                         | 188                |
| Maintenance/ Technical                   | 68                 | 79                 | 79                 | 80                 | 79                 | 0                     | +1                    | -1                        | +0                                          | +11                                         | +0.4%                                         | 82                 |
| General Support                          | 226                | 219                | 211                | 210                | 209                | -8                    | -1                    | -1                        | -10                                         | -16                                         | -4.4%                                         | 270                |
| Health Care Assistants                   | 1,367              | 1,412              | 1,469              | 1,544              | 1,544              | +57                   | +76                   | +1                        | +132                                        | +177                                        | +9.4%                                         | 1,822              |
| Home Help                                | 499                | 407                | 376                | 304                | 301                | -31                   | -75                   | -2                        | -106                                        | -198                                        | -26.0%                                        | 468                |
| Care, other                              | 271                | 335                | 329                | 330                | 334                | -6                    | +5                    | +3                        | -1                                          | +63                                         | -0.4%                                         | 392                |
| Patient & Client Care                    | 2,137              | 2,154              | 2,173              | 2,178              | 2,179              | +20                   | +6                    | +2                        | +25                                         | +42                                         | +1.2%                                         | 2,682              |