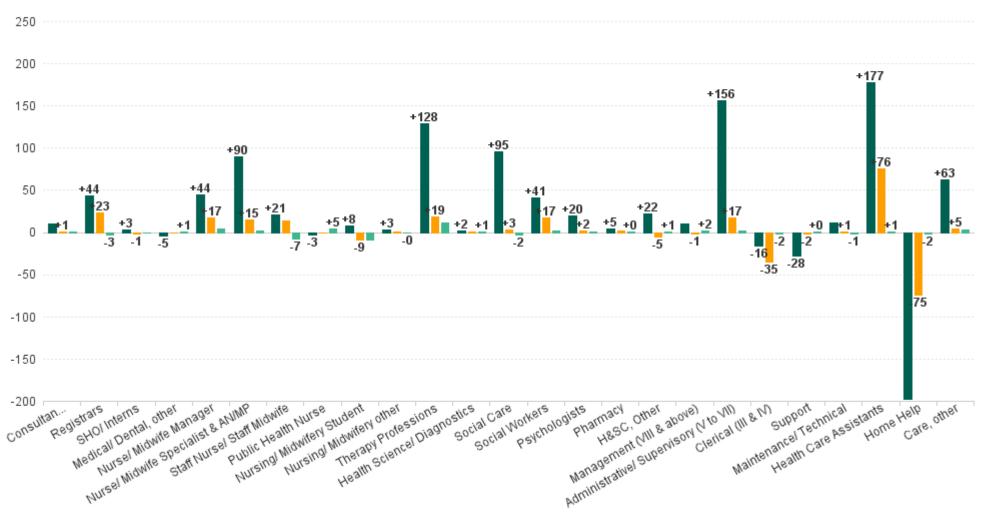

## **Employment Report : OCT 2024**

| Employment by Staff Group OCT 2024       | WTE<br>DEC<br>2019 | WTE<br>DEC<br>2022 | WTE<br>DEC<br>2023 | WTE<br>SEP<br>2024 | WTE<br>OCT<br>2024 | WTE<br>Change<br>2023 | WTE<br>Change<br>2024 | WTE<br>Change<br>SEP 2024 | WTE<br>Change<br>Dec 2022<br>to OCT<br>2024 | WTE<br>Change<br>Dec 2019<br>to OCT<br>2024 | % WTE<br>Change<br>Dec 2022<br>to OCT<br>2024 | No.<br>OCT<br>2024 |
|------------------------------------------|--------------------|--------------------|--------------------|--------------------|--------------------|-----------------------|-----------------------|---------------------------|---------------------------------------------|---------------------------------------------|-----------------------------------------------|--------------------|
| Overall                                  | 5,545              | 5,972              | 6,167              | 6,243              | 6,250              | +195                  | +82                   | +7                        | +278                                        | +705                                        | +4.6%                                         | 7,349              |
| Consultants                              | 42                 | 43                 | 51                 | 51                 | 52                 | +8                    | +1                    | +1                        | +9                                          | +10                                         | +19.9%                                        | 58                 |
| Registrars                               | 75                 | 91                 | 96                 | 122                | 119                | +6                    | +23                   | -3                        | +29                                         | +44                                         | +31.5%                                        | 126                |
| SHO/ Interns                             | 36                 | 43                 | 40                 | 40                 | 39                 | -3                    | -1                    | -1                        | -4                                          | +3                                          | -9.9%                                         | 40                 |
| Medical/ Dental, other                   | 59                 | 57                 | 55                 | 53                 | 54                 | -3                    | -1                    | +1                        | -3                                          | -5                                          | -5.5%                                         | 72                 |
| Medical & Dental                         | 212                | 234                | 242                | 266                | 264                | +8                    | +21                   | -2                        | +30                                         | +52                                         | +12.7%                                        | 296                |
| Nurse/ Midwife Manager                   | 309                | 331                | 336                | 349                | 353                | +6                    | +17                   | +4                        | +22                                         | +44                                         | +6.8%                                         | 375                |
| Nurse/ Midwife Specialist & AN/MP        | 93                 | 141                | 167                | 181                | 183                | +26                   | +15                   | +1                        | +41                                         | +90                                         | +29.4%                                        | 201                |
| Staff Nurse/ Staff Midwife               | 898                | 916                | 905                | 926                | 919                | -11                   | +14                   | -7                        | +3                                          | +21                                         | +0.4%                                         | 1,061              |
| Public Health Nurse                      | 192                | 187                | 190                | 184                | 189                | +2                    | -1                    | +5                        | +2                                          | -3                                          | +0.8%                                         | 224                |
| Nursing/ Midwifery awaiting registration | 5                  | 7                  | 15                 | 1                  | 5                  | +8                    | -10.03                | +4                        | -2                                          | +0                                          | -25.4%                                        | 8                  |
| Post-registration Nursel Midwife Student | 4                  | 14                 | 11                 | 3                  | 10                 | -3                    | -1.39                 | +6                        | -5                                          | +6                                          | -33.4%                                        | 11                 |
| Pre-registration Nursel Midwife Intern   | 0                  | 4                  |                    | 21                 | 2                  | -4                    | 2.38                  | -19                       | -2                                          | +2                                          | -41.2%                                        | 17                 |
| Nursing/ Midwifery Student               | 9                  | 25                 | 26                 | 26                 | 17                 | +1                    | -9                    | -9                        | -8                                          | +8                                          | -32.5%                                        | 36                 |
| Nursing/ Midwifery other                 | 2                  | 4                  | 4                  | 5                  | 5                  | +0                    | +1                    | 0                         | +1                                          | +3                                          | +23.3%                                        | 5                  |
| Nursing & Midwifery                      | 1,502              | 1,604              | 1,628              | 1,671              | 1,666              | +24                   | +37                   | -6                        | +61                                         | +164                                        | +3.8%                                         | 1,902              |
| Therapy Professions                      | 338                | 421                | 448                | 455                | 467                | +27                   | +19                   | +12                       | +46                                         | +128                                        | +10.8%                                        | 538                |
| Health Science/ Diagnostics              | 6                  | 10                 | 8                  | 8                  | 9                  | -2                    | +0                    | +1                        | -1                                          | +2                                          | -11.9%                                        | 9                  |
| Social Care                              | 245                | 300                | 338                | 343                | 340                | +38                   | +3                    | -2                        | +41                                         | +95                                         | +13.5%                                        | 400                |
| Pharmacy                                 | 5                  | 6                  | 7                  | 9                  | 9                  | +1                    | +2                    | +0                        | +3                                          | +5                                          | +56.2%                                        | 13                 |
| Psychologists                            | 73                 | 88                 | 92                 | 93                 | 94                 | +4                    | +2                    | +0                        | +5                                          | +20                                         | +6.1%                                         | 109                |
| Social Workers                           | 84                 | 102                | 108                | 124                | 125                | +5                    | +17                   | +1                        | +23                                         | +41                                         | +22.1%                                        | 143                |
| H&SC, Other                              | 59                 | 77                 | 86                 | 80                 | 81                 | +9                    | -5                    | +1                        | +4                                          | +22                                         | +5.1%                                         | 93                 |
| Health & Social Care Professionals       | 811                | 1,004              | 1,086              | 1,111              | 1,124              | +82                   | +38                   | +13                       | +120                                        | +314                                        | +12.0%                                        | 1,305              |
| Management (VIII & above)                | 56                 | 70                 | 67                 | 64                 | 65                 | -4                    | -1                    | +2                        | -5                                          | +10                                         | -7.0%                                         | 66                 |
| Administrative/ Supervisory (V to VII)   | 134                | 235                | 273                | 288                | 290                | +38                   | +17                   | +1                        | +54                                         | +156                                        | +23.1%                                        | 303                |
| Clerical (III & IV)                      | 468                | 451                | 487                | 454                | 452                | +36                   | -35                   | -2                        | +1                                          | -16                                         | +0.2%                                         | 525                |
| Management & Administrative              | 657                | 757                | 827                | 806                | 807                | +70                   | -19                   | +1                        | +50                                         | +150                                        | +6.7%                                         | 894                |
| Support                                  | 158                | 140                | 132                | 130                | 130                | -8                    | -2                    | +0                        | -10                                         | -28                                         | -7.1%                                         | 188                |
| Maintenance/ Technical                   | 68                 | 79                 | 79                 | 80                 | 79                 | 0                     | +1                    | -1                        | +0                                          | +11                                         | +0.4%                                         | 82                 |
| General Support                          | 226                | 219                | 211                | 210                | 209                | -8                    | -1                    | -1                        | -10                                         | -16                                         | -4.4%                                         | 270                |
| Health Care Assistants                   | 1,367              | 1,412              | 1,469              | 1,544              | 1,544              | +57                   | +76                   | +1                        | +132                                        | +177                                        | +9.4%                                         | 1,822              |
| Home Help                                | 499                | 407                | 376                | 304                | 301                | -31                   | -75                   | -2                        | -106                                        | -198                                        | -26.0%                                        | 468                |
| Care, other                              | 271                | 335                | 329                | 330                | 334                | -6                    | +5                    | +3                        | -1                                          | +63                                         | -0.4%                                         | 392                |
| Patient & Client Care                    | 2,137              | 2,154              | 2,173              | 2,178              | 2,179              | +20                   | +6                    | +2                        | +25                                         | +42                                         | +1.2%                                         | 2,682              |