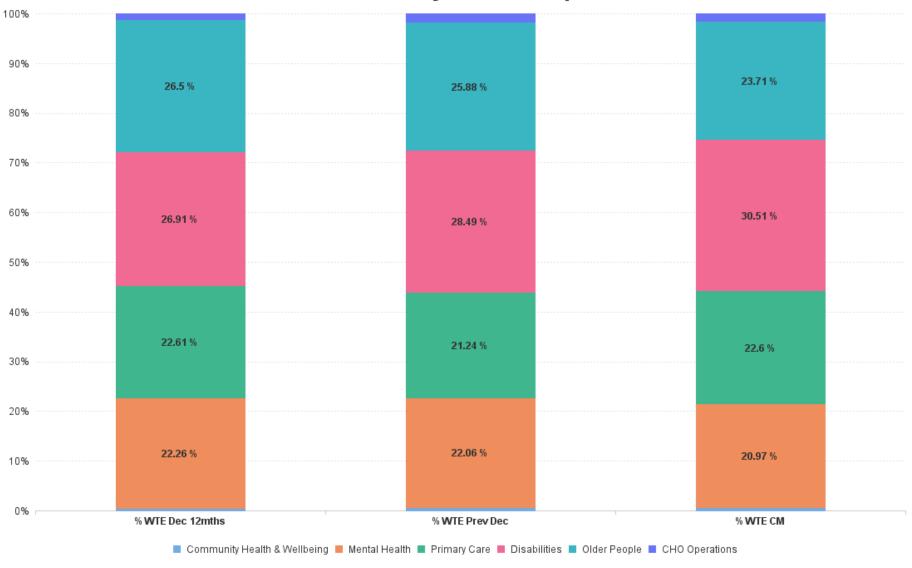

# % Total by Care Group

## **CHO 2 OCT 2024**

| Care Group OCT 2024          | WTE DEC 2019 | WTE DEC<br>2022 | WTE DEC<br>2023 | WTE SEP<br>2024 | WTE OCT<br>2024 | WTE<br>Change<br>2023 | WTE<br>Change<br>2024 | WTE<br>Change<br>SEP 2024 | WTE<br>Change Dec<br>2022 to<br>OCT 2024 | WTE<br>Change Dec<br>2019 to<br>OCT 2024 | % WTE Change Dec 2022 to OCT 2024 | No.<br>OCT<br>2024 |
|------------------------------|--------------|-----------------|-----------------|-----------------|-----------------|-----------------------|-----------------------|---------------------------|------------------------------------------|------------------------------------------|-----------------------------------|--------------------|
| Overall                      | 5,545        | 5,972           | 6,167           | 6,243           | 6,250           | +195                  | +82                   | +7                        | +278                                     | +705                                     | +4.6%                             | 7,349              |
| Community Health & Wellbeing |              | 21              | 34              | 31              | 32              | +13                   | -2                    | +1                        | +11                                      | +32                                      | +50.4%                            | 34                 |
| Mental Health                | 1,308        | 1,329           | 1,361           | 1,331           | 1,311           | +31                   | -50                   | -21                       | -19                                      | +2                                       | -1.4%                             | 1,436              |
| Primary Care                 | 1,134        | 1,351           | 1,310           | 1,393           | 1,412           | -41                   | +103                  | +19                       | +62                                      | +279                                     | +4.6%                             | 1,630              |
| Disabilities                 | 1,497        | 1,607           | 1,757           | 1,900           | 1,907           | +150                  | +150                  | +7                        | +300                                     | +410                                     | +18.7%                            | 2,348              |
| Older People                 | 1,606        | 1,582           | 1,596           | 1,484           | 1,482           | +14                   | -114                  | -2                        | -100                                     | -124                                     | -6.3%                             | 1,791              |
| CHO Operations               |              | 82              | 110             | 104             | 106             | +28                   | -4                    | +2                        | +24                                      | +106                                     | +29.2%                            | 110                |
| Community Services           | 5,545        | 5,972           | 6,167           | 6,243           | 6,250           | +195                  | +82                   | +7                        | +278                                     | +705                                     | +4.6%                             | 7,349              |