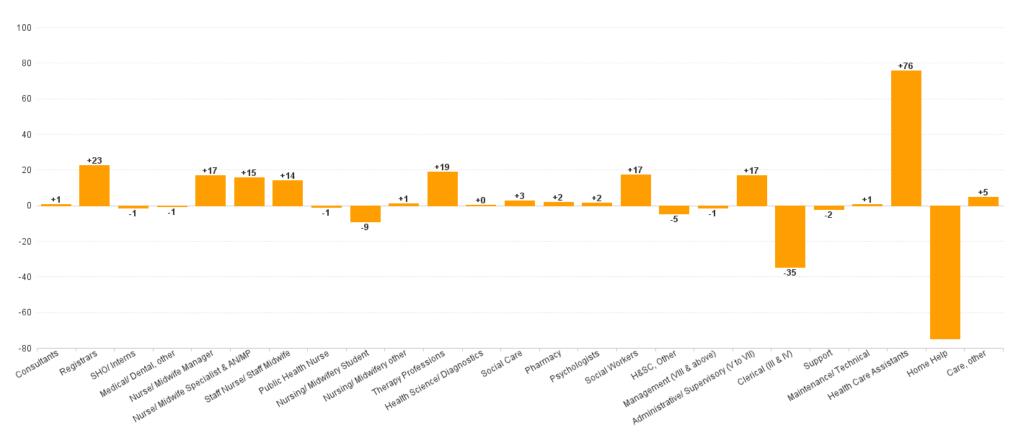

## WTE Change by Staff Category

## **Employment Report : OCT 2024**

| Employment by Staff Group OCT 2024       | WTE<br>DEC<br>2019 | WTE<br>DEC<br>2022 | WTE<br>DEC<br>2023 | WTE<br>SEP<br>2024 | WTE<br>OCT<br>2024 | WTE<br>Change<br>2023 | WTE<br>Change<br>2024 | WTE<br>Change<br>SEP 2024 | WTE<br>Change<br>Dec 2022<br>to OCT<br>2024 | WTE<br>Change<br>Dec 2019<br>to OCT<br>2024 | % WTE<br>Change<br>Dec 2022<br>to OCT<br>2024 | No.<br>OCT<br>2024 |
|------------------------------------------|--------------------|--------------------|--------------------|--------------------|--------------------|-----------------------|-----------------------|---------------------------|---------------------------------------------|---------------------------------------------|-----------------------------------------------|--------------------|
| Overall                                  | 5,545              | 5,972              | 6,167              | 6,243              | 6,250              | +195                  | +82                   | +7                        | +278                                        | +705                                        | +4.6%                                         | 7,349              |
| Consultants                              | 42                 | 43                 | 51                 | 51                 | 52                 | +8                    | +1                    | +1                        | +9                                          | +10                                         | +19.9%                                        | 58                 |
| Registrars                               | 75                 | 91                 | 96                 | 122                | 119                | +6                    | +23                   | -3                        | +29                                         | +44                                         | +31.5%                                        | 126                |
| SHO/ Interns                             | 36                 | 43                 | 40                 | 40                 | 39                 | -3                    | -1                    | -1                        | -4                                          | +3                                          | -9.9%                                         | 40                 |
| Medical/ Dental, other                   | 59                 | 57                 | 55                 | 53                 | 54                 | -3                    | -1                    | +1                        | -3                                          | -5                                          | -5.5%                                         | 72                 |
| Medical & Dental                         | 212                | 234                | 242                | 266                | 264                | +8                    | +21                   | -2                        | +30                                         | +52                                         | +12.7%                                        | 296                |
| Nurse/ Midwife Manager                   | 309                | 331                | 336                | 349                | 353                | +6                    | +17                   | +4                        | +22                                         | +44                                         | +6.8%                                         | 375                |
| Nurse/ Midwife Specialist & AN/MP        | 93                 | 141                | 167                | 181                | 183                | +26                   | +15                   | +1                        | +41                                         | +90                                         | +29.4%                                        | 201                |
| Staff Nurse/ Staff Midwife               | 898                | 916                | 905                | 926                | 919                | -11                   | +14                   | -7                        | +3                                          | +21                                         | +0.4%                                         | 1,061              |
| Public Health Nurse                      | 192                | 187                | 190                | 184                | 189                | +2                    | -1                    | +5                        | +2                                          | -3                                          | +0.8%                                         | 224                |
| Nursing/ Midwifery awaiting registration | 5                  | 7                  | 15                 | 1                  | 5                  | +8                    | -10.03                | +4                        | -2                                          | +0                                          | -25.4%                                        | 8                  |
| Post-registration Nursel Midwife Student | 4                  | 14                 | 11                 | 3                  | 10                 | -3                    | -1.39                 | +6                        | -5                                          | +6                                          | -33.4%                                        | 11                 |
| Pre-registration Nursel Midwife Intern   | 0                  | 4                  |                    | 21                 | 2                  | -4                    | 2.38                  | -19                       | -2                                          | +2                                          | -41.2%                                        | 17                 |
| Nursing/ Midwifery Student               | 9                  | 25                 | 26                 | 26                 | 17                 | +1                    | -9                    | -9                        | -8                                          | +8                                          | -32.5%                                        | 36                 |
| Nursing/ Midwifery other                 | 2                  | 4                  | 4                  | 5                  | 5                  | +0                    | +1                    | 0                         | +1                                          | +3                                          | +23.3%                                        | 5                  |
| Nursing & Midwifery                      | 1,502              | 1,604              | 1,628              | 1,671              | 1,666              | +24                   | +37                   | -6                        | +61                                         | +164                                        | +3.8%                                         | 1,902              |
| Therapy Professions                      | 338                | 421                | 448                | 455                | 467                | +27                   | +19                   | +12                       | +46                                         | +128                                        | +10.8%                                        | 538                |
| Health Science/ Diagnostics              | 6                  | 10                 | 8                  | 8                  | 9                  | -2                    | +0                    | +1                        | -1                                          | +2                                          | -11.9%                                        | 9                  |
| Social Care                              | 245                | 300                | 338                | 343                | 340                | +38                   | +3                    | -2                        | +41                                         | +95                                         | +13.5%                                        | 400                |
| Pharmacy                                 | 5                  | 6                  | 7                  | 9                  | 9                  | +1                    | +2                    | +0                        | +3                                          | +5                                          | +56.2%                                        | 13                 |
| Psychologists                            | 73                 | 88                 | 92                 | 93                 | 94                 | +4                    | +2                    | +0                        | +5                                          | +20                                         | +6.1%                                         | 109                |
| Social Workers                           | 84                 | 102                | 108                | 124                | 125                | +5                    | +17                   | +1                        | +23                                         | +41                                         | +22.1%                                        | 143                |
| H&SC, Other                              | 59                 | 77                 | 86                 | 80                 | 81                 | +9                    | -5                    | +1                        | +4                                          | +22                                         | +5.1%                                         | 93                 |
| Health & Social Care Professionals       | 811                | 1,004              | 1,086              | 1,111              | 1,124              | +82                   | +38                   | +13                       | +120                                        | +314                                        | +12.0%                                        | 1,305              |
| Management (VIII & above)                | 56                 | 70                 | 67                 | 64                 | 65                 | -4                    | -1                    | +2                        | -5                                          | +10                                         | -7.0%                                         | 66                 |
| Administrative/ Supervisory (V to VII)   | 134                | 235                | 273                | 288                | 290                | +38                   | +17                   | +1                        | +54                                         | +156                                        | +23.1%                                        | 303                |
| Clerical (III & IV)                      | 468                | 451                | 487                | 454                | 452                | +36                   | -35                   | -2                        | +1                                          | -16                                         | +0.2%                                         | 525                |
| Management & Administrative              | 657                | 757                | 827                | 806                | 807                | +70                   | -19                   | +1                        | +50                                         | +150                                        | +6.7%                                         | 894                |
| Support                                  | 158                | 140                | 132                | 130                | 130                | -8                    | -2                    | +0                        | -10                                         | -28                                         | -7.1%                                         | 188                |
| Maintenance/ Technical                   | 68                 | 79                 | 79                 | 80                 | 79                 | 0                     | +1                    | -1                        | +0                                          | +11                                         | +0.4%                                         | 82                 |
| General Support                          | 226                | 219                | 211                | 210                | 209                | -8                    | -1                    | -1                        | -10                                         | -16                                         | -4.4%                                         | 270                |
| Health Care Assistants                   | 1,367              | 1,412              | 1,469              | 1,544              | 1,544              | +57                   | +76                   | +1                        | +132                                        | +177                                        | +9.4%                                         | 1,822              |
| Home Help                                | 499                | 407                | 376                | 304                | 301                | -31                   | -75                   | -2                        | -106                                        | -198                                        | -26.0%                                        | 468                |
| Care, other                              | 271                | 335                | 329                | 330                | 334                | -6                    | +5                    | +3                        | -1                                          | +63                                         | -0.4%                                         | 392                |
| Patient & Client Care                    | 2,137              | 2,154              | 2,173              | 2,178              | 2,179              | +20                   | +6                    | +2                        | +25                                         | +42                                         | +1.2%                                         | 2,682              |