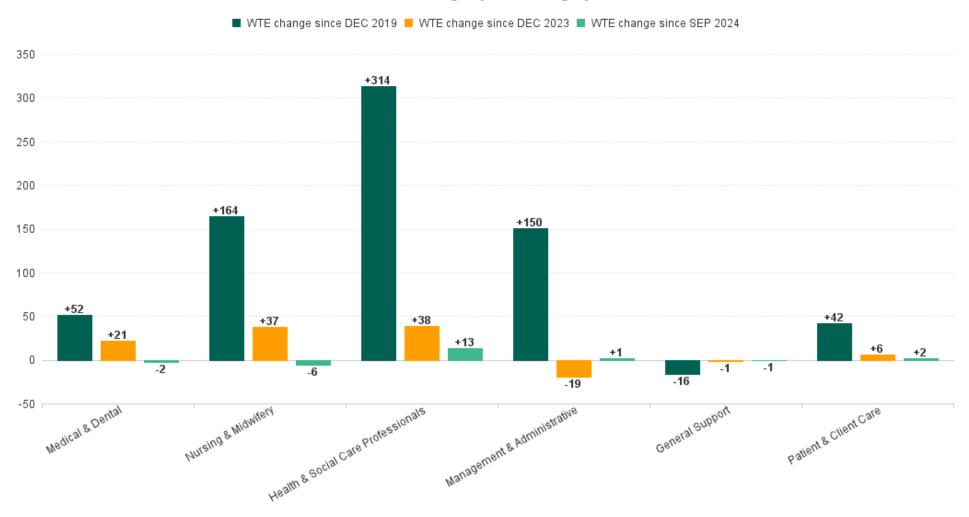

## WTE Change by Staff Category

## **Employment Report : OCT 2024**

| Employment by Staff Group OCT 2024       | WTE<br>DEC<br>2019 | WTE<br>DEC<br>2022 | WTE<br>DEC<br>2023 | WTE<br>SEP<br>2024 | WTE<br>OCT<br>2024 | WTE<br>Change<br>2023 | WTE<br>Change<br>2024 | WTE<br>Change<br>SEP 2024 | WTE<br>Change<br>Dec 2022<br>to OCT<br>2024 | WTE<br>Change<br>Dec 2019<br>to OCT<br>2024 | % WTE<br>Change<br>Dec 2022<br>to OCT<br>2024 | No.<br>OCT<br>2024 |
|------------------------------------------|--------------------|--------------------|--------------------|--------------------|--------------------|-----------------------|-----------------------|---------------------------|---------------------------------------------|---------------------------------------------|-----------------------------------------------|--------------------|
| Overall                                  | 5,545              | 5,972              | 6,167              | 6,243              | 6,250              | +195                  | +82                   | +7                        | +278                                        | +705                                        | +4.6%                                         | 7,349              |
| Consultants                              | 42                 | 43                 | 51                 | 51                 | 52                 | +8                    | +1                    | +1                        | +9                                          | +10                                         | +19.9%                                        | 58                 |
| Registrars                               | 75                 | 91                 | 96                 | 122                | 119                | +6                    | +23                   | -3                        | +29                                         | +44                                         | +31.5%                                        | 126                |
| SHO/ Interns                             | 36                 | 43                 | 40                 | 40                 | 39                 | -3                    | -1                    | -1                        | -4                                          | +3                                          | -9.9%                                         | 40                 |
| Medical/ Dental, other                   | 59                 | 57                 | 55                 | 53                 | 54                 | -3                    | -1                    | +1                        | -3                                          | -5                                          | -5.5%                                         | 72                 |
| Medical & Dental                         | 212                | 234                | 242                | 266                | 264                | +8                    | +21                   | -2                        | +30                                         | +52                                         | +12.7%                                        | 296                |
| Nurse/ Midwife Manager                   | 309                | 331                | 336                | 349                | 353                | +6                    | +17                   | +4                        | +22                                         | +44                                         | +6.8%                                         | 375                |
| Nurse/ Midwife Specialist & AN/MP        | 93                 | 141                | 167                | 181                | 183                | +26                   | +15                   | +1                        | +41                                         | +90                                         | +29.4%                                        | 201                |
| Staff Nurse/ Staff Midwife               | 898                | 916                | 905                | 926                | 919                | -11                   | +14                   | -7                        | +3                                          | +21                                         | +0.4%                                         | 1,061              |
| Public Health Nurse                      | 192                | 187                | 190                | 184                | 189                | +2                    | -1                    | +5                        | +2                                          | -3                                          | +0.8%                                         | 224                |
| Nursing/ Midwifery awaiting registration | 5                  | 7                  | 15                 | 1                  | 5                  | +8                    | -10.03                | +4                        | -2                                          | +0                                          | -25.4%                                        | 8                  |
| Post-registration Nursel Midwife Student | 4                  | 14                 | 11                 | 3                  | 10                 | -3                    | -1.39                 | +6                        | -5                                          | +6                                          | -33.4%                                        | 11                 |
| Pre-registration Nursel Midwife Intern   | 0                  | 4                  |                    | 21                 | 2                  | -4                    | 2.38                  | -19                       | -2                                          | +2                                          | -41.2%                                        | 17                 |
| Nursing/ Midwifery Student               | 9                  | 25                 | 26                 | 26                 | 17                 | +1                    | -9                    | -9                        | -8                                          | +8                                          | -32.5%                                        | 36                 |
| Nursing/ Midwifery other                 | 2                  | 4                  | 4                  | 5                  | 5                  | +0                    | +1                    | 0                         | +1                                          | +3                                          | +23.3%                                        | 5                  |
| Nursing & Midwifery                      | 1,502              | 1,604              | 1,628              | 1,671              | 1,666              | +24                   | +37                   | -6                        | +61                                         | +164                                        | +3.8%                                         | 1,902              |
| Therapy Professions                      | 338                | 421                | 448                | 455                | 467                | +27                   | +19                   | +12                       | +46                                         | +128                                        | +10.8%                                        | 538                |
| Health Science/ Diagnostics              | 6                  | 10                 | 8                  | 8                  | 9                  | -2                    | +0                    | +1                        | -1                                          | +2                                          | -11.9%                                        | 9                  |
| Social Care                              | 245                | 300                | 338                | 343                | 340                | +38                   | +3                    | -2                        | +41                                         | +95                                         | +13.5%                                        | 400                |
| Pharmacy                                 | 5                  | 6                  | 7                  | 9                  | 9                  | +1                    | +2                    | +0                        | +3                                          | +5                                          | +56.2%                                        | 13                 |
| Psychologists                            | 73                 | 88                 | 92                 | 93                 | 94                 | +4                    | +2                    | +0                        | +5                                          | +20                                         | +6.1%                                         | 109                |
| Social Workers                           | 84                 | 102                | 108                | 124                | 125                | +5                    | +17                   | +1                        | +23                                         | +41                                         | +22.1%                                        | 143                |
| H&SC, Other                              | 59                 | 77                 | 86                 | 80                 | 81                 | +9                    | -5                    | +1                        | +4                                          | +22                                         | +5.1%                                         | 93                 |
| Health & Social Care Professionals       | 811                | 1,004              | 1,086              | 1,111              | 1,124              | +82                   | +38                   | +13                       | +120                                        | +314                                        | +12.0%                                        | 1,305              |
| Management (VIII & above)                | 56                 | 70                 | 67                 | 64                 | 65                 | -4                    | -1                    | +2                        | -5                                          | +10                                         | -7.0%                                         | 66                 |
| Administrative/ Supervisory (V to VII)   | 134                | 235                | 273                | 288                | 290                | +38                   | +17                   | +1                        | +54                                         | +156                                        | +23.1%                                        | 303                |
| Clerical (III & IV)                      | 468                | 451                | 487                | 454                | 452                | +36                   | -35                   | -2                        | +1                                          | -16                                         | +0.2%                                         | 525                |
| Management & Administrative              | 657                | 757                | 827                | 806                | 807                | +70                   | -19                   | +1                        | +50                                         | +150                                        | +6.7%                                         | 894                |
| Support                                  | 158                | 140                | 132                | 130                | 130                | -8                    | -2                    | +0                        | -10                                         | -28                                         | -7.1%                                         | 188                |
| Maintenance/ Technical                   | 68                 | 79                 | 79                 | 80                 | 79                 | 0                     | +1                    | -1                        | +0                                          | +11                                         | +0.4%                                         | 82                 |
| General Support                          | 226                | 219                | 211                | 210                | 209                | -8                    | -1                    | -1                        | -10                                         | -16                                         | -4.4%                                         | 270                |
| Health Care Assistants                   | 1,367              | 1,412              | 1,469              | 1,544              | 1,544              | +57                   | +76                   | +1                        | +132                                        | +177                                        | +9.4%                                         | 1,822              |
| Home Help                                | 499                | 407                | 376                | 304                | 301                | -31                   | -75                   | -2                        | -106                                        | -198                                        | -26.0%                                        | 468                |
| Care, other                              | 271                | 335                | 329                | 330                | 334                | -6                    | +5                    | +3                        | -1                                          | +63                                         | -0.4%                                         | 392                |
| Patient & Client Care                    | 2,137              | 2,154              | 2,173              | 2,178              | 2,179              | +20                   | +6                    | +2                        | +25                                         | +42                                         | +1.2%                                         | 2,682              |