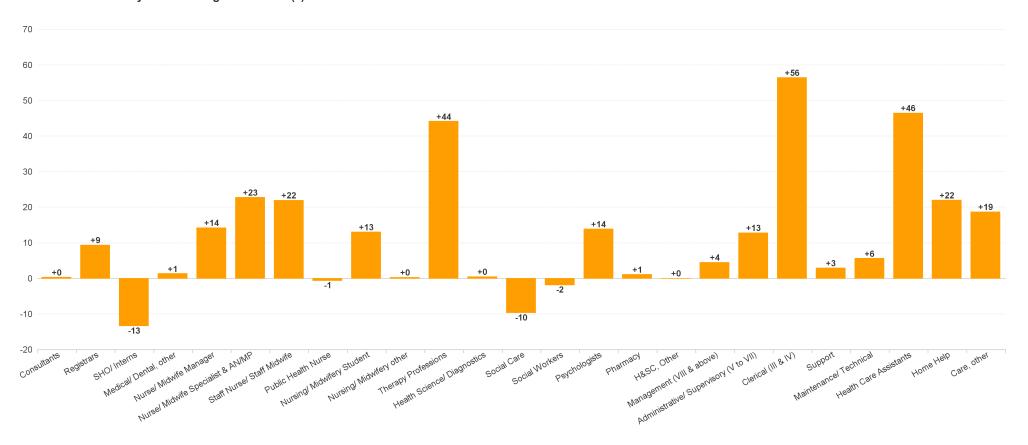

# **Employment Report : DEC 2023**

| Employment by Staff Group DEC 2023       | WTE<br>DEC<br>2019 | WTE<br>DEC<br>2022(1) | WTE<br>NOV<br>2023 | WTE<br>DEC<br>2023 | WTE<br>change<br>since<br>DEC 2019 | % WTE<br>Change<br>since Dec<br>2019 | WTE<br>change<br>since<br>DEC 2022 | % WTE<br>Change<br>since Dec<br>2022 | WTE<br>change<br>since<br>NOV 2023 | No.<br>DEC<br>2023 |
|------------------------------------------|--------------------|-----------------------|--------------------|--------------------|------------------------------------|--------------------------------------|------------------------------------|--------------------------------------|------------------------------------|--------------------|
| Overall                                  | 4,357              | 5,069                 | 5,324              | 5,356              | +999                               | +22.9%                               | +286                               | +5.7%                                | +32                                | 6,251              |
| Consultants                              | 27                 | 33                    | 34                 | 34                 | +6                                 | +23.6%                               | +0                                 | +0.8%                                | 0                                  | 39                 |
| Registrars                               | 42                 | 47                    | 56                 | 56                 | +14                                | +34.5%                               | +9                                 | +20.1%                               | +0                                 | 56                 |
| SHO/ Interns                             | 25                 | 35                    | 24                 | 22                 | -3                                 | -11.9%                               | -13                                | -37.8%                               | -2                                 | 22                 |
| Medical/ Dental, other                   | 58                 | 52                    | 52                 | 53                 | -5                                 | -8.3%                                | +1                                 | +2.6%                                | +1                                 | 70                 |
| Medical & Dental                         | 152                | 167                   | 165                | 165                | +13                                | +8.6%                                | -2                                 | -1.4%                                | -1                                 | 187                |
| Nurse/ Midwife Manager                   | 246                | 262                   | 273                | 276                | +30                                | +12.1%                               | +14                                | +5.4%                                | +3                                 | 288                |
| Nurse/ Midwife Specialist & AN/MP        | 56                 | 75                    | 92                 | 98                 | +42                                | +76.4%                               | +23                                | +30.1%                               | +6                                 | 106                |
| Staff Nurse/ Staff Midwife               | 787                | 842                   | 862                | 864                | +77                                | +9.8%                                | +22                                | +2.6%                                | +3                                 | 971                |
| Public Health Nurse                      | 127                | 126                   | 124                | 125                | -2                                 | -1.6%                                | -1                                 | -0.5%                                | +1                                 | 152                |
| Post-registration Nursel Midwife Student |                    | 7                     | 15                 | 14                 | +14                                |                                      | +7                                 | +107.8%                              | -1                                 | 15                 |
| Pre-registration Nursel Midwife Intern   | 20                 | 4                     | 0                  | 10                 | -11                                | -51.8%                               | +6                                 | +129.6%                              | +10                                | 19                 |
| Nursing/ Midwifery Student               | 20                 | 11                    | 15                 | 24                 | +4                                 | +18.8%                               | +13                                | +116.1%                              | +9                                 | 34                 |
| Nursing/ Midwifery other                 | 4                  | 4                     | 4                  | 4                  | +0                                 | +7.5%                                | +0                                 | +7.0%                                | +0                                 | 4                  |
| Nursing & Midwifery                      | 1,241              | 1,320                 | 1,370              | 1,392              | +151                               | +12.2%                               | +72                                | +5.4%                                | +22                                | 1,555              |
| Therapy Professions                      | 214                | 278                   | 317                | 322                | +108                               | +50.5%                               | +44                                | +15.9%                               | +5                                 | 361                |
| Health Science/ Diagnostics              | 5                  | 9                     | 10                 | 10                 | +4                                 | +76.2%                               | +0                                 | +5.0%                                | 0                                  | 11                 |
| Social Care                              | 245                | 282                   | 274                | 273                | +28                                | +11.4%                               | -10                                | -3.4%                                | -2                                 | 319                |
| Pharmacy                                 | 5                  | 6                     | 7                  | 7                  | +2                                 | +37.5%                               | +1                                 | +19.3%                               | +0                                 | 8                  |
| Psychologists                            | 124                | 128                   | 141                | 142                | +18                                | +14.5%                               | +14                                | +10.9%                               | +1                                 | 150                |
| Social Workers                           | 59                 | 67                    | 66                 | 66                 | +6                                 | +10.4%                               | -2                                 | -2.7%                                | -1                                 | 73                 |
| H&SC, Other                              | 32                 | 36                    | 36                 | 36                 | +3                                 | +10.8%                               | +0                                 | +0.0%                                | -1                                 | 43                 |
| Health & Social Care Professionals       | 684                | 805                   | 851                | 853                | +169                               | +24.8%                               | +48                                | +6.0%                                | +2                                 | 965                |
| Management (VIII & above)                | 38                 | 56                    | 61                 | 60                 | +22                                | +58.1%                               | +4                                 | +8.0%                                | -1                                 | 61                 |
| Administrative/ Supervisory (V to VII)   | 132                | 210                   | 222                | 223                | +91                                | +68.8%                               | +13                                | +6.1%                                | +1                                 | 232                |
| Clerical (III & IV)                      | 320                | 348                   | 407                | 404                | +84                                | +26.2%                               | +56                                | +16.2%                               | -2                                 | 449                |
| Management & Administrative              | 491                | 614                   | 690                | 688                | +197                               | +40.1%                               | +74                                | +12.0%                               | -2                                 | 742                |
| Support                                  | 163                | 142                   | 142                | 145                | -18                                | -11.0%                               | +3                                 | +2.0%                                | +2                                 | 173                |
| Maintenance/ Technical                   | 77                 | 84                    | 89                 | 89                 | +12                                | +15.5%                               | +6                                 | +6.7%                                | +1                                 | 92                 |
| General Support                          | 240                | 226                   | 231                | 234                | -6                                 | -2.5%                                | +9                                 | +3.8%                                | +3                                 | 265                |
| Health Care Assistants                   | 1,140              | 1,298                 | 1,340              | 1,345              | +205                               | +18.0%                               | +46                                | +3.6%                                | +5                                 | 1,655              |
| Home Help                                | 176                | 342                   | 360                | 364                | +188                               | +106.9%                              | +22                                | +6.4%                                | +4                                 | 523                |
| Care, other                              | 234                | 296                   | 316                | 315                | +81                                | +34.8%                               | +19                                | +6.3%                                | -1                                 | 359                |
| Patient & Client Care                    | 1,549              | 1,937                 | 2,016              | 2,024              | +474                               | +30.6%                               | +87                                | +4.5%                                | +7                                 | 2,537              |

### WTE Change by Staff Category