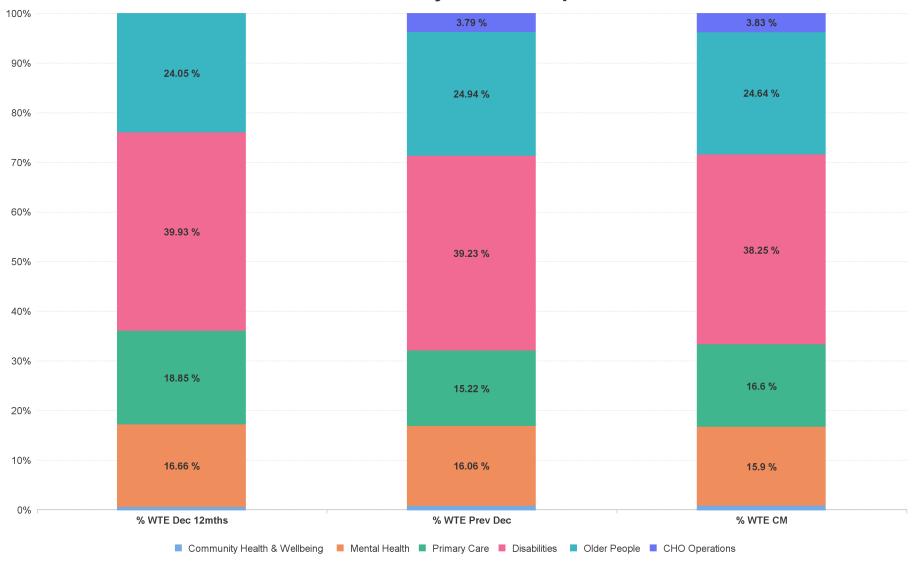

# **Employment Report by Care Group : DEC 2023**

| Care Group DEC 2023          | WTE DEC<br>2019 | WTE DEC 2022(1) | WTE<br>NOV<br>2023 | WTE DEC<br>2023 | WTE<br>change<br>since DEC<br>2019 | % WTE<br>Change<br>since Dec<br>2019 | WTE<br>change<br>since DEC<br>2022 | % WTE<br>Change<br>since Dec<br>2022 | WTE<br>change<br>since NOV<br>2023 | No.<br>DEC<br>2023 |
|------------------------------|-----------------|-----------------|--------------------|-----------------|------------------------------------|--------------------------------------|------------------------------------|--------------------------------------|------------------------------------|--------------------|
| Overall                      | 4,357           | 5,069           | 5,324              | 5,356           | +999                               | +22.9%                               | +286                               | +5.7%                                | +32                                | 6,251              |
| Community Health & Wellbeing |                 | 38              | 42                 | 41              | +41                                |                                      | +3                                 | +7.9%                                | -1                                 | 46                 |
| Mental Health                | 795             | 814             | 838                | 852             | +56                                | +7.1%                                | +37                                | +4.6%                                | +14                                | 911                |
| Primary Care                 | 764             | 772             | 883                | 889             | +125                               | +16.4%                               | +117                               | +15.2%                               | +6                                 | 1,039              |
| Disabilities                 | 1,823           | 1,989           | 2,040              | 2,048           | +225                               | +12.3%                               | +60                                | +3.0%                                | +9                                 | 2,450              |
| Older People                 | 974             | 1,264           | 1,315              | 1,320           | +346                               | +35.5%                               | +56                                | +4.4%                                | +5                                 | 1,590              |
| CHO Operations               |                 | 192             | 207                | 205             | +205                               |                                      | +13                                | +6.7%                                | -1                                 | 215                |
| Community Services           | 4,357           | 5,069           | 5,324              | 5,356           | +999                               | +22.9%                               | +286                               | +5.7%                                | +32                                | 6,251              |

# % Total by Care Group