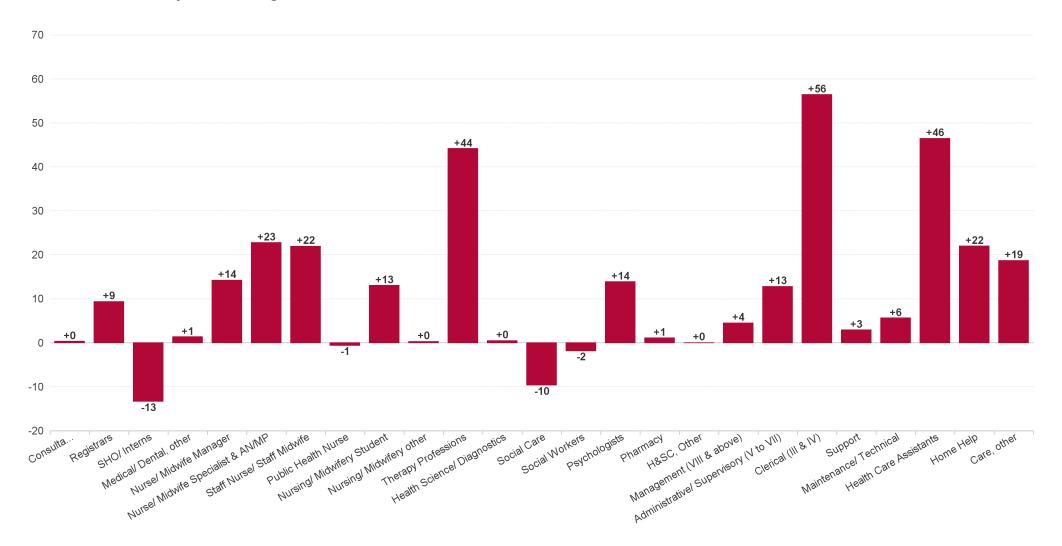

# **Employment Report : DEC 2023**

| Employment by Staff Group DEC 2023       | WTE<br>DEC<br>2019 | WTE<br>DEC<br>2022(1) | WTE<br>NOV<br>2023 | WTE<br>DEC<br>2023 | WTE<br>change<br>since<br>DEC 2019 | % WTE<br>Change<br>since Dec<br>2019 | WTE<br>change<br>since<br>DEC 2022 | % WTE<br>Change<br>since Dec<br>2022 | WTE<br>change<br>since<br>NOV 2023 | No.<br>DEC<br>2023 |
|------------------------------------------|--------------------|-----------------------|--------------------|--------------------|------------------------------------|--------------------------------------|------------------------------------|--------------------------------------|------------------------------------|--------------------|
| Overall                                  | 4,357              | 5,069                 | 5,324              | 5,356              | +999                               | +22.9%                               | +286                               | +5.7%                                | +32                                | 6,251              |
| Consultants                              | 27                 | 33                    | 34                 | 34                 | +6                                 | +23.6%                               | +0                                 | +0.8%                                | 0                                  | 39                 |
| Registrars                               | 42                 | 47                    | 56                 | 56                 | +14                                | +34.5%                               | +9                                 | +20.1%                               | +0                                 | 56                 |
| SHO/ Interns                             | 25                 | 35                    | 24                 | 22                 | -3                                 | -11.9%                               | -13                                | -37.8%                               | -2                                 | 22                 |
| Medical/ Dental, other                   | 58                 | 52                    | 52                 | 53                 | -5                                 | -8.3%                                | +1                                 | +2.6%                                | +1                                 | 70                 |
| Medical & Dental                         | 152                | 167                   | 165                | 165                | +13                                | +8.6%                                | -2                                 | -1.4%                                | -1                                 | 187                |
| Nurse/ Midwife Manager                   | 246                | 262                   | 273                | 276                | +30                                | +12.1%                               | +14                                | +5.4%                                | +3                                 | 288                |
| Nurse/ Midwife Specialist & AN/MP        | 56                 | 75                    | 92                 | 98                 | +42                                | +76.4%                               | +23                                | +30.1%                               | +6                                 | 106                |
| Staff Nurse/ Staff Midwife               | 787                | 842                   | 862                | 864                | +77                                | +9.8%                                | +22                                | +2.6%                                | +3                                 | 971                |
| Public Health Nurse                      | 127                | 126                   | 124                | 125                | -2                                 | -1.6%                                | -1                                 | -0.5%                                | +1                                 | 152                |
| Post-registration Nursel Midwife Student |                    | 7                     | 15                 | 14                 | +14                                |                                      | +7                                 | +107.8%                              | -1                                 | 15                 |
| Pre-registration Nursel Midwife Intern   | 20                 | 4                     | 0                  | 10                 | -11                                | -51.8%                               | +6                                 | +129.6%                              | +10                                | 19                 |
| Nursing/ Midwifery Student               | 20                 | 11                    | 15                 | 24                 | +4                                 | +18.8%                               | +13                                | +116.1%                              | +9                                 | 34                 |
| Nursing/ Midwifery other                 | 4                  | 4                     | 4                  | 4                  | +0                                 | +7.5%                                | +0                                 | +7.0%                                | +0                                 | 4                  |
| Nursing & Midwifery                      | 1,241              | 1,320                 | 1,370              | 1,392              | +151                               | +12.2%                               | +72                                | +5.4%                                | +22                                | 1,555              |
| Therapy Professions                      | 214                | 278                   | 317                | 322                | +108                               | +50.5%                               | +44                                | +15.9%                               | +5                                 | 361                |
| Health Science/ Diagnostics              | 5                  | 9                     | 10                 | 10                 | +4                                 | +76.2%                               | +0                                 | +5.0%                                | 0                                  | 11                 |
| Social Care                              | 245                | 282                   | 274                | 273                | +28                                | +11.4%                               | -10                                | -3.4%                                | -2                                 | 319                |
| Pharmacy                                 | 5                  | 6                     | 7                  | 7                  | +2                                 | +37.5%                               | +1                                 | +19.3%                               | +0                                 | 8                  |
| Psychologists                            | 124                | 128                   | 141                | 142                | +18                                | +14.5%                               | +14                                | +10.9%                               | +1                                 | 150                |
| Social Workers                           | 59                 | 67                    | 66                 | 66                 | +6                                 | +10.4%                               | -2                                 | -2.7%                                | -1                                 | 73                 |
| H&SC, Other                              | 32                 | 36                    | 36                 | 36                 | +3                                 | +10.8%                               | +0                                 | +0.0%                                | -1                                 | 43                 |
| Health & Social Care Professionals       | 684                | 805                   | 851                | 853                | +169                               | +24.8%                               | +48                                | +6.0%                                | +2                                 | 965                |
| Management (VIII & above)                | 38                 | 56                    | 61                 | 60                 | +22                                | +58.1%                               | +4                                 | +8.0%                                | -1                                 | 61                 |
| Administrative/ Supervisory (V to VII)   | 132                | 210                   | 222                | 223                | +91                                | +68.8%                               | +13                                | +6.1%                                | +1                                 | 232                |
| Clerical (III & IV)                      | 320                | 348                   | 407                | 404                | +84                                | +26.2%                               | +56                                | +16.2%                               | -2                                 | 449                |
| Management & Administrative              | 491                | 614                   | 690                | 688                | +197                               | +40.1%                               | +74                                | +12.0%                               | -2                                 | 742                |
| Support                                  | 163                | 142                   | 142                | 145                | -18                                | -11.0%                               | +3                                 | +2.0%                                | +2                                 | 173                |
| Maintenance/ Technical                   | 77                 | 84                    | 89                 | 89                 | +12                                | +15.5%                               | +6                                 | +6.7%                                | +1                                 | 92                 |
| General Support                          | 240                | 226                   | 231                | 234                | -6                                 | -2.5%                                | +9                                 | +3.8%                                | +3                                 | 265                |
| Health Care Assistants                   | 1,140              | 1,298                 | 1,340              | 1,345              | +205                               | +18.0%                               | +46                                | +3.6%                                | +5                                 | 1,655              |
| Home Help                                | 176                | 342                   | 360                | 364                | +188                               | +106.9%                              | +22                                | +6.4%                                | +4                                 | 523                |
| Care, other                              | 234                | 296                   | 316                | 315                | +81                                | +34.8%                               | +19                                | +6.3%                                | -1                                 | 359                |
| Patient & Client Care                    | 1,549              | 1,937                 | 2,016              | 2,024              | +474                               | +30.6%                               | +87                                | +4.5%                                | +7                                 | 2,537              |

### WTE Change by Staff Category