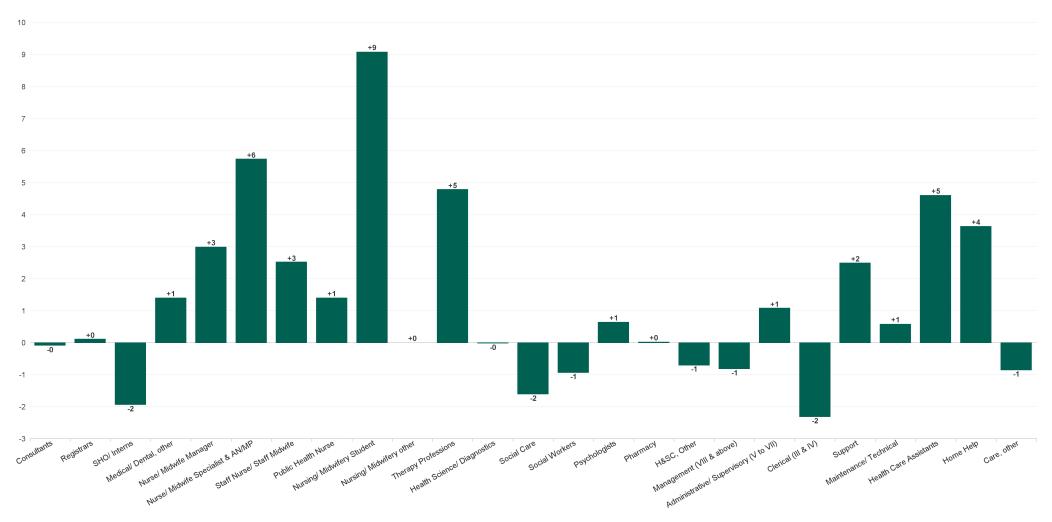

# **Employment Report : DEC 2023**

| Employment by Staff Group DEC 2023       | WTE<br>DEC<br>2019 | WTE<br>DEC<br>2022(1) | WTE<br>NOV<br>2023 | WTE<br>DEC<br>2023 | WTE<br>change<br>since<br>DEC 2019 | % WTE<br>Change<br>since Dec<br>2019 | WTE<br>change<br>since<br>DEC 2022 | % WTE<br>Change<br>since Dec<br>2022 | WTE<br>change<br>since<br>NOV 2023 | No.<br>DEC<br>2023 |
|------------------------------------------|--------------------|-----------------------|--------------------|--------------------|------------------------------------|--------------------------------------|------------------------------------|--------------------------------------|------------------------------------|--------------------|
| Overall                                  | 4,357              | 5,069                 | 5,324              | 5,356              | +999                               | +22.9%                               | +286                               | +5.7%                                | +32                                | 6,251              |
| Consultants                              | 27                 | 33                    | 34                 | 34                 | +6                                 | +23.6%                               | +0                                 | +0.8%                                | 0                                  | 39                 |
| Registrars                               | 42                 | 47                    | 56                 | 56                 | +14                                | +34.5%                               | +9                                 | +20.1%                               | +0                                 | 56                 |
| SHO/ Interns                             | 25                 | 35                    | 24                 | 22                 | -3                                 | -11.9%                               | -13                                | -37.8%                               | -2                                 | 22                 |
| Medical/ Dental, other                   | 58                 | 52                    | 52                 | 53                 | -5                                 | -8.3%                                | +1                                 | +2.6%                                | +1                                 | 70                 |
| Medical & Dental                         | 152                | 167                   | 165                | 165                | +13                                | +8.6%                                | -2                                 | -1.4%                                | -1                                 | 187                |
| Nurse/ Midwife Manager                   | 246                | 262                   | 273                | 276                | +30                                | +12.1%                               | +14                                | +5.4%                                | +3                                 | 288                |
| Nurse/ Midwife Specialist & AN/MP        | 56                 | 75                    | 92                 | 98                 | +42                                | +76.4%                               | +23                                | +30.1%                               | +6                                 | 106                |
| Staff Nurse/ Staff Midwife               | 787                | 842                   | 862                | 864                | +77                                | +9.8%                                | +22                                | +2.6%                                | +3                                 | 971                |
| Public Health Nurse                      | 127                | 126                   | 124                | 125                | -2                                 | -1.6%                                | -1                                 | -0.5%                                | +1                                 | 152                |
| Post-registration Nursel Midwife Student |                    | 7                     | 15                 | 14                 | +14                                |                                      | +7                                 | +107.8%                              | -1                                 | 15                 |
| Pre-registration Nursel Midwife Intern   | 20                 | 4                     | 0                  | 10                 | -11                                | -51.8%                               | +6                                 | +129.6%                              | +10                                | 19                 |
| Nursing/ Midwifery Student               | 20                 | 11                    | 15                 | 24                 | +4                                 | +18.8%                               | +13                                | +116.1%                              | +9                                 | 34                 |
| Nursing/ Midwifery other                 | 4                  | 4                     | 4                  | 4                  | +0                                 | +7.5%                                | +0                                 | +7.0%                                | +0                                 | 4                  |
| Nursing & Midwifery                      | 1,241              | 1,320                 | 1,370              | 1,392              | +151                               | +12.2%                               | +72                                | +5.4%                                | +22                                | 1,555              |
| Therapy Professions                      | 214                | 278                   | 317                | 322                | +108                               | +50.5%                               | +44                                | +15.9%                               | +5                                 | 361                |
| Health Science/ Diagnostics              | 5                  | 9                     | 10                 | 10                 | +4                                 | +76.2%                               | +0                                 | +5.0%                                | 0                                  | 11                 |
| Social Care                              | 245                | 282                   | 274                | 273                | +28                                | +11.4%                               | -10                                | -3.4%                                | -2                                 | 319                |
| Pharmacy                                 | 5                  | 6                     | 7                  | 7                  | +2                                 | +37.5%                               | +1                                 | +19.3%                               | +0                                 | 8                  |
| Psychologists                            | 124                | 128                   | 141                | 142                | +18                                | +14.5%                               | +14                                | +10.9%                               | +1                                 | 150                |
| Social Workers                           | 59                 | 67                    | 66                 | 66                 | +6                                 | +10.4%                               | -2                                 | -2.7%                                | -1                                 | 73                 |
| H&SC, Other                              | 32                 | 36                    | 36                 | 36                 | +3                                 | +10.8%                               | +0                                 | +0.0%                                | -1                                 | 43                 |
| Health & Social Care Professionals       | 684                | 805                   | 851                | 853                | +169                               | +24.8%                               | +48                                | +6.0%                                | +2                                 | 965                |
| Management (VIII & above)                | 38                 | 56                    | 61                 | 60                 | +22                                | +58.1%                               | +4                                 | +8.0%                                | -1                                 | 61                 |
| Administrative/ Supervisory (V to VII)   | 132                | 210                   | 222                | 223                | +91                                | +68.8%                               | +13                                | +6.1%                                | +1                                 | 232                |
| Clerical (III & IV)                      | 320                | 348                   | 407                | 404                | +84                                | +26.2%                               | +56                                | +16.2%                               | -2                                 | 449                |
| Management & Administrative              | 491                | 614                   | 690                | 688                | +197                               | +40.1%                               | +74                                | +12.0%                               | -2                                 | 742                |
| Support                                  | 163                | 142                   | 142                | 145                | -18                                | -11.0%                               | +3                                 | +2.0%                                | +2                                 | 173                |
| Maintenance/ Technical                   | 77                 | 84                    | 89                 | 89                 | +12                                | +15.5%                               | +6                                 | +6.7%                                | +1                                 | 92                 |
| General Support                          | 240                | 226                   | 231                | 234                | -6                                 | -2.5%                                | +9                                 | +3.8%                                | +3                                 | 265                |
| Health Care Assistants                   | 1,140              | 1,298                 | 1,340              | 1,345              | +205                               | +18.0%                               | +46                                | +3.6%                                | +5                                 | 1,655              |
| Home Help                                | 176                | 342                   | 360                | 364                | +188                               | +106.9%                              | +22                                | +6.4%                                | +4                                 | 523                |
| Care, other                              | 234                | 296                   | 316                | 315                | +81                                | +34.8%                               | +19                                | +6.3%                                | -1                                 | 359                |
| Patient & Client Care                    | 1,549              | 1,937                 | 2,016              | 2,024              | +474                               | +30.6%                               | +87                                | +4.5%                                | +7                                 | 2,537              |

### WTE Change by Staff Category