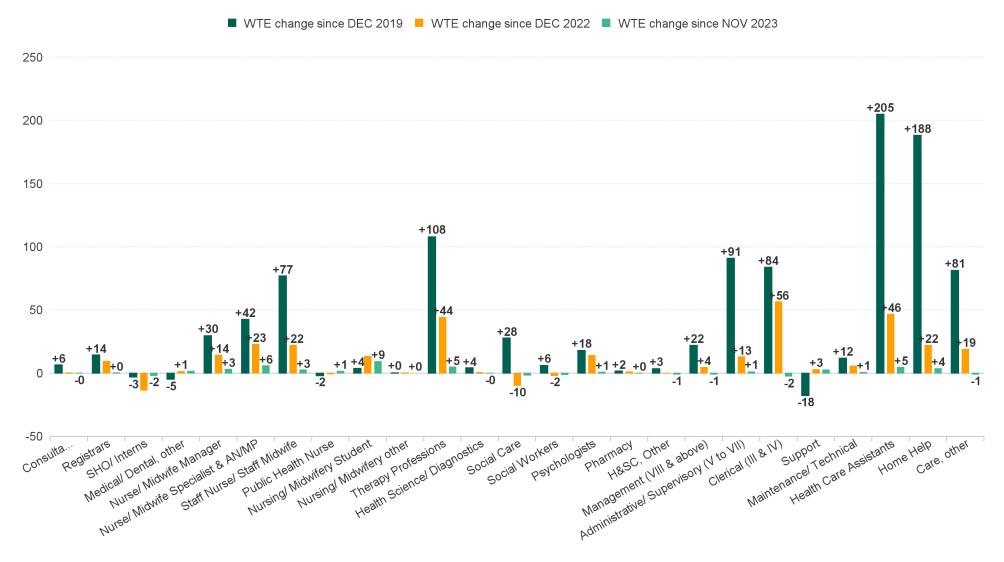

# **Employment Report : DEC 2023**

| Employment by Staff Group DEC 2023       | WTE<br>DEC<br>2019 | WTE<br>DEC<br>2022(1) | WTE<br>NOV<br>2023 | WTE<br>DEC<br>2023 | WTE<br>change<br>since<br>DEC 2019 | % WTE<br>Change<br>since Dec<br>2019 | WTE<br>change<br>since<br>DEC 2022 | % WTE<br>Change<br>since Dec<br>2022 | WTE<br>change<br>since<br>NOV 2023 | No.<br>DEC<br>2023 |
|------------------------------------------|--------------------|-----------------------|--------------------|--------------------|------------------------------------|--------------------------------------|------------------------------------|--------------------------------------|------------------------------------|--------------------|
| Overall                                  | 4,357              | 5,069                 | 5,324              | 5,356              | +999                               | +22.9%                               | +286                               | +5.7%                                | +32                                | 6,251              |
| Consultants                              | 27                 | 33                    | 34                 | 34                 | +6                                 | +23.6%                               | +0                                 | +0.8%                                | 0                                  | 39                 |
| Registrars                               | 42                 | 47                    | 56                 | 56                 | +14                                | +34.5%                               | +9                                 | +20.1%                               | +0                                 | 56                 |
| SHO/ Interns                             | 25                 | 35                    | 24                 | 22                 | -3                                 | -11.9%                               | -13                                | -37.8%                               | -2                                 | 22                 |
| Medical/ Dental, other                   | 58                 | 52                    | 52                 | 53                 | -5                                 | -8.3%                                | +1                                 | +2.6%                                | +1                                 | 70                 |
| Medical & Dental                         | 152                | 167                   | 165                | 165                | +13                                | +8.6%                                | -2                                 | -1.4%                                | -1                                 | 187                |
| Nurse/ Midwife Manager                   | 246                | 262                   | 273                | 276                | +30                                | +12.1%                               | +14                                | +5.4%                                | +3                                 | 288                |
| Nurse/ Midwife Specialist & AN/MP        | 56                 | 75                    | 92                 | 98                 | +42                                | +76.4%                               | +23                                | +30.1%                               | +6                                 | 106                |
| Staff Nurse/ Staff Midwife               | 787                | 842                   | 862                | 864                | +77                                | +9.8%                                | +22                                | +2.6%                                | +3                                 | 971                |
| Public Health Nurse                      | 127                | 126                   | 124                | 125                | -2                                 | -1.6%                                | -1                                 | -0.5%                                | +1                                 | 152                |
| Post-registration Nursel Midwife Student |                    | 7                     | 15                 | 14                 | +14                                |                                      | +7                                 | +107.8%                              | -1                                 | 15                 |
| Pre-registration Nursel Midwife Intern   | 20                 | 4                     | 0                  | 10                 | -11                                | -51.8%                               | +6                                 | +129.6%                              | +10                                | 19                 |
| Nursing/ Midwifery Student               | 20                 | 11                    | 15                 | 24                 | +4                                 | +18.8%                               | +13                                | +116.1%                              | +9                                 | 34                 |
| Nursing/ Midwifery other                 | 4                  | 4                     | 4                  | 4                  | +0                                 | +7.5%                                | +0                                 | +7.0%                                | +0                                 | 4                  |
| Nursing & Midwifery                      | 1,241              | 1,320                 | 1,370              | 1,392              | +151                               | +12.2%                               | +72                                | +5.4%                                | +22                                | 1,555              |
| Therapy Professions                      | 214                | 278                   | 317                | 322                | +108                               | +50.5%                               | +44                                | +15.9%                               | +5                                 | 361                |
| Health Science/ Diagnostics              | 5                  | 9                     | 10                 | 10                 | +4                                 | +76.2%                               | +0                                 | +5.0%                                | 0                                  | 11                 |
| Social Care                              | 245                | 282                   | 274                | 273                | +28                                | +11.4%                               | -10                                | -3.4%                                | -2                                 | 319                |
| Pharmacy                                 | 5                  | 6                     | 7                  | 7                  | +2                                 | +37.5%                               | +1                                 | +19.3%                               | +0                                 | 8                  |
| Psychologists                            | 124                | 128                   | 141                | 142                | +18                                | +14.5%                               | +14                                | +10.9%                               | +1                                 | 150                |
| Social Workers                           | 59                 | 67                    | 66                 | 66                 | +6                                 | +10.4%                               | -2                                 | -2.7%                                | -1                                 | 73                 |
| H&SC, Other                              | 32                 | 36                    | 36                 | 36                 | +3                                 | +10.8%                               | +0                                 | +0.0%                                | -1                                 | 43                 |
| Health & Social Care Professionals       | 684                | 805                   | 851                | 853                | +169                               | +24.8%                               | +48                                | +6.0%                                | +2                                 | 965                |
| Management (VIII & above)                | 38                 | 56                    | 61                 | 60                 | +22                                | +58.1%                               | +4                                 | +8.0%                                | -1                                 | 61                 |
| Administrative/ Supervisory (V to VII)   | 132                | 210                   | 222                | 223                | +91                                | +68.8%                               | +13                                | +6.1%                                | +1                                 | 232                |
| Clerical (III & IV)                      | 320                | 348                   | 407                | 404                | +84                                | +26.2%                               | +56                                | +16.2%                               | -2                                 | 449                |
| Management & Administrative              | 491                | 614                   | 690                | 688                | +197                               | +40.1%                               | +74                                | +12.0%                               | -2                                 | 742                |
| Support                                  | 163                | 142                   | 142                | 145                | -18                                | -11.0%                               | +3                                 | +2.0%                                | +2                                 | 173                |
| Maintenance/ Technical                   | 77                 | 84                    | 89                 | 89                 | +12                                | +15.5%                               | +6                                 | +6.7%                                | +1                                 | 92                 |
| General Support                          | 240                | 226                   | 231                | 234                | -6                                 | -2.5%                                | +9                                 | +3.8%                                | +3                                 | 265                |
| Health Care Assistants                   | 1,140              | 1,298                 | 1,340              | 1,345              | +205                               | +18.0%                               | +46                                | +3.6%                                | +5                                 | 1,655              |
| Home Help                                | 176                | 342                   | 360                | 364                | +188                               | +106.9%                              | +22                                | +6.4%                                | +4                                 | 523                |
| Care, other                              | 234                | 296                   | 316                | 315                | +81                                | +34.8%                               | +19                                | +6.3%                                | -1                                 | 359                |
| Patient & Client Care                    | 1,549              | 1,937                 | 2,016              | 2,024              | +474                               | +30.6%                               | +87                                | +4.5%                                | +7                                 | 2,537              |

### WTE Change by Staff Category