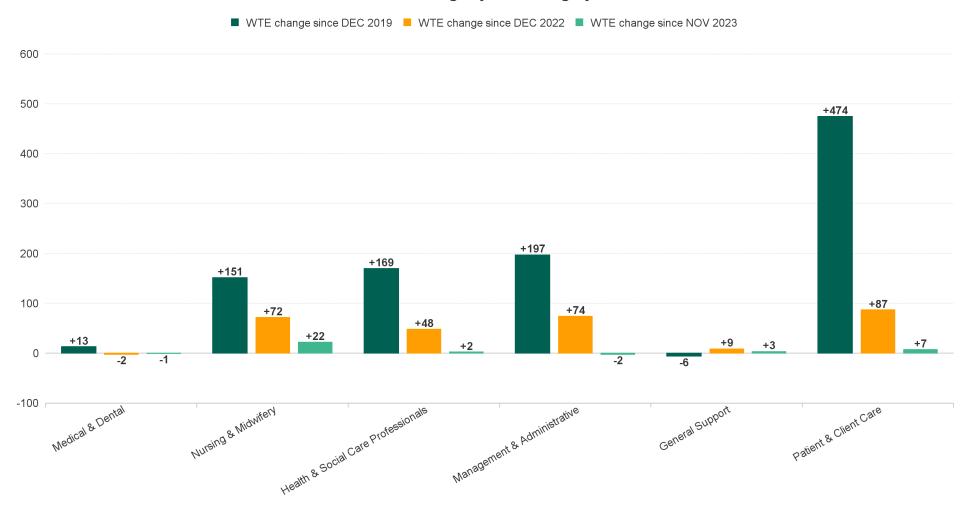

# **Employment Report : DEC 2023**

| Employment by Staff Group DEC 2023       | WTE<br>DEC<br>2019 | WTE<br>DEC<br>2022(1) | WTE<br>NOV<br>2023 | WTE<br>DEC<br>2023 | WTE<br>change<br>since<br>DEC 2019 | % WTE<br>Change<br>since Dec<br>2019 | WTE<br>change<br>since<br>DEC 2022 | % WTE<br>Change<br>since Dec<br>2022 | WTE<br>change<br>since<br>NOV 2023 | No.<br>DEC<br>2023 |
|------------------------------------------|--------------------|-----------------------|--------------------|--------------------|------------------------------------|--------------------------------------|------------------------------------|--------------------------------------|------------------------------------|--------------------|
| Overall                                  | 4,357              | 5,069                 | 5,324              | 5,356              | +999                               | +22.9%                               | +286                               | +5.7%                                | +32                                | 6,251              |
| Consultants                              | 27                 | 33                    | 34                 | 34                 | +6                                 | +23.6%                               | +0                                 | +0.8%                                | 0                                  | 39                 |
| Registrars                               | 42                 | 47                    | 56                 | 56                 | +14                                | +34.5%                               | +9                                 | +20.1%                               | +0                                 | 56                 |
| SHO/ Interns                             | 25                 | 35                    | 24                 | 22                 | -3                                 | -11.9%                               | -13                                | -37.8%                               | -2                                 | 22                 |
| Medical/ Dental, other                   | 58                 | 52                    | 52                 | 53                 | -5                                 | -8.3%                                | +1                                 | +2.6%                                | +1                                 | 70                 |
| Medical & Dental                         | 152                | 167                   | 165                | 165                | +13                                | +8.6%                                | -2                                 | -1.4%                                | -1                                 | 187                |
| Nurse/ Midwife Manager                   | 246                | 262                   | 273                | 276                | +30                                | +12.1%                               | +14                                | +5.4%                                | +3                                 | 288                |
| Nurse/ Midwife Specialist & AN/MP        | 56                 | 75                    | 92                 | 98                 | +42                                | +76.4%                               | +23                                | +30.1%                               | +6                                 | 106                |
| Staff Nurse/ Staff Midwife               | 787                | 842                   | 862                | 864                | +77                                | +9.8%                                | +22                                | +2.6%                                | +3                                 | 971                |
| Public Health Nurse                      | 127                | 126                   | 124                | 125                | -2                                 | -1.6%                                | -1                                 | -0.5%                                | +1                                 | 152                |
| Post-registration Nursel Midwife Student |                    | 7                     | 15                 | 14                 | +14                                |                                      | +7                                 | +107.8%                              | -1                                 | 15                 |
| Pre-registration Nursel Midwife Intern   | 20                 | 4                     | 0                  | 10                 | -11                                | -51.8%                               | +6                                 | +129.6%                              | +10                                | 19                 |
| Nursing/ Midwifery Student               | 20                 | 11                    | 15                 | 24                 | +4                                 | +18.8%                               | +13                                | +116.1%                              | +9                                 | 34                 |
| Nursing/ Midwifery other                 | 4                  | 4                     | 4                  | 4                  | +0                                 | +7.5%                                | +0                                 | +7.0%                                | +0                                 | 4                  |
| Nursing & Midwifery                      | 1,241              | 1,320                 | 1,370              | 1,392              | +151                               | +12.2%                               | +72                                | +5.4%                                | +22                                | 1,555              |
| Therapy Professions                      | 214                | 278                   | 317                | 322                | +108                               | +50.5%                               | +44                                | +15.9%                               | +5                                 | 361                |
| Health Science/ Diagnostics              | 5                  | 9                     | 10                 | 10                 | +4                                 | +76.2%                               | +0                                 | +5.0%                                | 0                                  | 11                 |
| Social Care                              | 245                | 282                   | 274                | 273                | +28                                | +11.4%                               | -10                                | -3.4%                                | -2                                 | 319                |
| Pharmacy                                 | 5                  | 6                     | 7                  | 7                  | +2                                 | +37.5%                               | +1                                 | +19.3%                               | +0                                 | 8                  |
| Psychologists                            | 124                | 128                   | 141                | 142                | +18                                | +14.5%                               | +14                                | +10.9%                               | +1                                 | 150                |
| Social Workers                           | 59                 | 67                    | 66                 | 66                 | +6                                 | +10.4%                               | -2                                 | -2.7%                                | -1                                 | 73                 |
| H&SC, Other                              | 32                 | 36                    | 36                 | 36                 | +3                                 | +10.8%                               | +0                                 | +0.0%                                | -1                                 | 43                 |
| Health & Social Care Professionals       | 684                | 805                   | 851                | 853                | +169                               | +24.8%                               | +48                                | +6.0%                                | +2                                 | 965                |
| Management (VIII & above)                | 38                 | 56                    | 61                 | 60                 | +22                                | +58.1%                               | +4                                 | +8.0%                                | -1                                 | 61                 |
| Administrative/ Supervisory (V to VII)   | 132                | 210                   | 222                | 223                | +91                                | +68.8%                               | +13                                | +6.1%                                | +1                                 | 232                |
| Clerical (III & IV)                      | 320                | 348                   | 407                | 404                | +84                                | +26.2%                               | +56                                | +16.2%                               | -2                                 | 449                |
| Management & Administrative              | 491                | 614                   | 690                | 688                | +197                               | +40.1%                               | +74                                | +12.0%                               | -2                                 | 742                |
| Support                                  | 163                | 142                   | 142                | 145                | -18                                | -11.0%                               | +3                                 | +2.0%                                | +2                                 | 173                |
| Maintenance/ Technical                   | 77                 | 84                    | 89                 | 89                 | +12                                | +15.5%                               | +6                                 | +6.7%                                | +1                                 | 92                 |
| General Support                          | 240                | 226                   | 231                | 234                | -6                                 | -2.5%                                | +9                                 | +3.8%                                | +3                                 | 265                |
| Health Care Assistants                   | 1,140              | 1,298                 | 1,340              | 1,345              | +205                               | +18.0%                               | +46                                | +3.6%                                | +5                                 | 1,655              |
| Home Help                                | 176                | 342                   | 360                | 364                | +188                               | +106.9%                              | +22                                | +6.4%                                | +4                                 | 523                |
| Care, other                              | 234                | 296                   | 316                | 315                | +81                                | +34.8%                               | +19                                | +6.3%                                | -1                                 | 359                |
| Patient & Client Care                    | 1,549              | 1,937                 | 2,016              | 2,024              | +474                               | +30.6%                               | +87                                | +4.5%                                | +7                                 | 2,537              |

### WTE Change by Staff Category