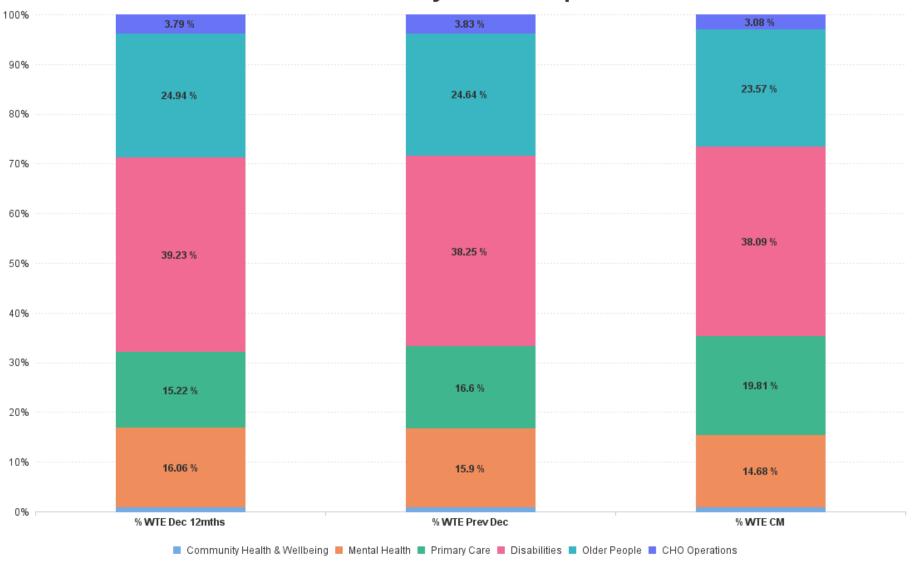

# % Total by Care Group

# **Employment Report by Care Group : DEC 2024**

| Care Group DEC 2024          | WTE DEC 2019 | WTE DEC<br>2022 | WTE DEC 2023(1) | WTE<br>NOV<br>2024 | WTE DEC<br>2024 | WTE<br>Change<br>2023 | WTE<br>Change<br>2024 | WTE<br>Change<br>NOV 2024 | WTE<br>Change Dec<br>2022 to<br>DEC 2024 | WTE<br>Change Dec<br>2019 to<br>DEC 2024 | % WTE Change Dec 2022 to DEC 2024 | No.<br>DEC<br>2024 |
|------------------------------|--------------|-----------------|-----------------|--------------------|-----------------|-----------------------|-----------------------|---------------------------|------------------------------------------|------------------------------------------|-----------------------------------|--------------------|
| Overall                      | 4,357        | 5,069           | 5,356           | 5,640              | 5,607           | +286                  | +251                  | -34                       | +537                                     | +1,250                                   | +10.6%                            | 6,614              |
| Community Health & Wellbeing |              | 38              | 41              | 40                 | 43              | +3                    | +1                    | +3                        | +4                                       | +43                                      | +11.5%                            | 47                 |
| Mental Health                | 795          | 814             | 852             | 816                | 823             | +37                   | -28                   | +7                        | +9                                       | +28                                      | +1.1%                             | 887                |
| Primary Care                 | 764          | 772             | 889             | 1,122              | 1,111           | +117                  | +222                  | -11                       | +339                                     | +347                                     | +44.0%                            | 1,337              |
| Disabilities                 | 1,823        | 1,989           | 2,048           | 2,160              | 2,136           | +60                   | +87                   | -24                       | +147                                     | +312                                     | +7.4%                             | 2,573              |
| Older People                 | 974          | 1,264           | 1,320           | 1,329              | 1,321           | +56                   | +2                    | -8                        | +57                                      | +347                                     | +4.5%                             | 1,591              |
| CHO Operations               |              | 192             | 205             | 174                | 173             | +13                   | -33                   | -1                        | -20                                      | +173                                     | -10.3%                            | 179                |
| Community Services           | 4,357        | 5,069           | 5,356           | 5,640              | 5,607           | +286                  | +251                  | -34                       | +537                                     | +1,250                                   | +10.6%                            | 6,614              |