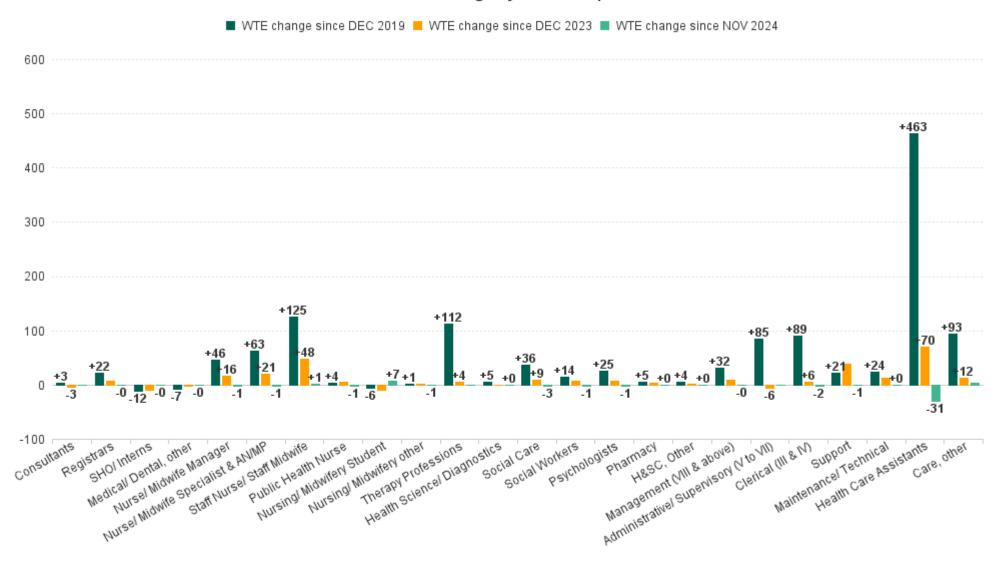

### WTE Change by Staff Category

**Employment Report : DEC 2024** 

|                                          | 1, -7              | - 10 11            | орон.                 |                    |                    |                       |                       |                           |                                             |                                             |                                               |                    |
|------------------------------------------|--------------------|--------------------|-----------------------|--------------------|--------------------|-----------------------|-----------------------|---------------------------|---------------------------------------------|---------------------------------------------|-----------------------------------------------|--------------------|
| Employment by Staff Group DEC 2024       | WTE<br>DEC<br>2019 | WTE<br>DEC<br>2022 | WTE<br>DEC<br>2023(1) | WTE<br>NOV<br>2024 | WTE<br>DEC<br>2024 | WTE<br>Change<br>2023 | WTE<br>Change<br>2024 | WTE<br>Change<br>NOV 2024 | WTE<br>Change<br>Dec 2022<br>to DEC<br>2024 | WTE<br>Change<br>Dec 2019<br>to DEC<br>2024 | % WTE<br>Change<br>Dec 2022<br>to DEC<br>2024 | No.<br>DEC<br>2024 |
| Overall                                  | 4,357              | 5,069              | 5,356                 | 5,640              | 5,607              | +286                  | +251                  | -34                       | +537                                        | +1,250                                      | +10.6%                                        | 6,614              |
| Consultants                              | 27                 | 33                 | 34                    | 31                 | 30                 | +0                    | -3                    | 0                         | -3                                          | +3                                          | -9.3%                                         | 34                 |
| Registrars                               | 42                 | 47                 | 56                    | 64                 | 64                 | +9                    | +8                    | 0                         | +17                                         | +22                                         | +37.0%                                        | 65                 |
| SHO/ Interns                             | 25                 | 35                 | 22                    | 13                 | 13                 | -13                   | -9                    | 0                         | -22                                         | -12                                         | -63.4%                                        | 13                 |
| Medical/ Dental, other                   | 58                 | 52                 | 53                    | 51                 | 51                 | +1                    | -2                    | 0                         | -1                                          | -7                                          | -1.3%                                         | 67                 |
| Medical & Dental                         | 152                | 167                | 165                   | 159                | 158                | -2                    | -7                    | -1                        | -9                                          | +6                                          | -5.4%                                         | 179                |
| Nurse/ Midwife Manager                   | 246                | 262                | 276                   | 294                | 292                | +14                   | +16                   | -1                        | +30                                         | +46                                         | +11.6%                                        | 310                |
| Nurse/ Midwife Specialist & AN/MP        | 56                 | 75                 | 98                    | 121                | 119                | +23                   | +21                   | -1                        | +44                                         | +63                                         | +57.9%                                        | 134                |
| Staff Nurse/ Staff Midwife               | 787                | 842                | 864                   | 911                | 912                | +22                   | +48                   | +1                        | +70                                         | +125                                        | +8.3%                                         | 1,046              |
| Public Health Nurse                      | 127                | 126                | 125                   | 132                | 131                | -1                    | +6                    | -1                        | +5                                          | +4                                          | +4.2%                                         | 157                |
| Post-registration Nursel Midwife Student |                    | 7                  | 14                    | 6                  | 6                  | +7                    | -8.45                 | 0                         | -1                                          | +6                                          | -14.1%                                        | 6                  |
| Pre-registration Nurse/ Midwife Intern   | 20                 | 4                  | 10                    | 2                  | 9                  | +6                    | -1.34                 | +7                        | +4                                          | -12                                         | +98.4%                                        | 17                 |
| Nursing/ Midwifery Student               | 20                 | 11                 | 24                    | 8                  | 14                 | +13                   | -10                   | +7                        | +3                                          | -6                                          | +28.9%                                        | 23                 |
| Nursing/ Midwifery other                 | 4                  | 4                  | 4                     | 6                  | 5                  | +0                    | +1                    | -1                        | +1                                          | +1                                          | +33.7%                                        | 7                  |
| Nursing & Midwifery                      | 1,241              | 1,320              | 1,392                 | 1,471              | 1,474              | +72                   | +82                   | +3                        | +153                                        | +233                                        | +11.6%                                        | 1,677              |
| Therapy Professions                      | 214                | 278                | 322                   | 326                | 326                | +44                   | +4                    | +0                        | +49                                         | +112                                        | +17.5%                                        | 379                |
| Health Science/ Diagnostics              | 5                  | 9                  | 10                    | 10                 | 10                 | +0                    | +1                    | +0                        | +1                                          | +5                                          | +10.7%                                        | 12                 |
| Social Care                              | 245                | 282                | 273                   | 284                | 281                | -10                   | +9                    | -3                        | -1                                          | +36                                         | -0.4%                                         | 330                |
| Pharmacy                                 | 5                  | 6                  | 7                     | 10                 | 10                 | +1                    | +4                    | +0                        | +5                                          | +5                                          | +85.9%                                        | 14                 |
| Psychologists                            | 124                | 128                | 142                   | 150                | 149                | +14                   | +7                    | -1                        | +21                                         | +25                                         | +16.4%                                        | 159                |
| Social Workers                           | 59                 | 67                 | 66                    | 75                 | 73                 | -2                    | +8                    | -1                        | +6                                          | +14                                         | +8.5%                                         | 83                 |
| H&SC, Other                              | 32                 | 36                 | 36                    | 36                 | 37                 | +0                    | +1                    | +0                        | +1                                          | +4                                          | +2.9%                                         | 44                 |
| Health & Social Care Professionals       | 684                | 805                | 853                   | 891                | 886                | +48                   | +33                   | -5                        | +81                                         | +202                                        | +10.0%                                        | 1,021              |
| Management (VIII & above)                | 38                 | 56                 | 60                    | 70                 | 70                 | +4                    | +10                   | 0                         | +14                                         | +32                                         | +25.3%                                        | 72                 |
| Administrative/ Supervisory (V to VII)   | 132                | 210                | 223                   | 218                | 218                | +13                   | -6                    | -1                        | +7                                          | +85                                         | +3.4%                                         | 228                |
| Clerical (III & IV)                      | 320                | 348                | 404                   | 412                | 410                | +56                   | +6                    | -2                        | +62                                         | +89                                         | +17.8%                                        | 464                |
| Management & Administrative              | 491                | 614                | 688                   | 700                | 697                | +74                   | +10                   | -3                        | +83                                         | +206                                        | +13.6%                                        | 764                |
| Support                                  | 163                | 142                | 145                   | 184                | 184                | +3                    | +39                   | -1                        | +42                                         | +21                                         | +29.4%                                        | 229                |
| Maintenance/ Technical                   | 77                 | 84                 | 89                    | 101                | 102                | +6                    | +12                   | +0                        | +18                                         | +24                                         | +21.4%                                        | 104                |
| General Support                          | 240                | 226                | 234                   | 285                | 285                | +9                    | +51                   | 0                         | +60                                         | +45                                         | +26.4%                                        | 333                |
| Health Care Assistants                   | 1,316              | 1,640              | 1,709                 | 1,809              | 1,779              | +68                   | +70                   | -31                       | +139                                        | +463                                        | +8.5%                                         | 2,267              |
| Care, other                              | 234                | 296                | 315                   | 324                | 327                | +19                   | +12                   | +3                        | +30                                         | +93                                         | +10.3%                                        | 373                |
| Patient & Client Care                    | 1,549              | 1,937              | 2,024                 | 2,134              | 2,106              | +87                   | +82                   | -28                       | +169                                        | +556                                        | +8.7%                                         | 2,640              |