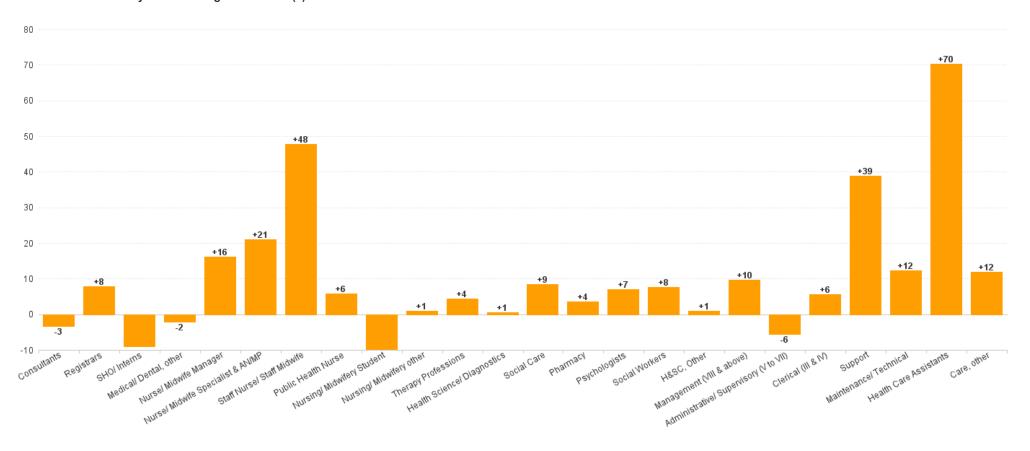

**Employment Report : DEC 2024** 

|                                          | 1, -7              | - 10 11            | орон.                 |                    |                    |                       |                       |                           |                                             |                                             |                                               |                    |
|------------------------------------------|--------------------|--------------------|-----------------------|--------------------|--------------------|-----------------------|-----------------------|---------------------------|---------------------------------------------|---------------------------------------------|-----------------------------------------------|--------------------|
| Employment by Staff Group DEC 2024       | WTE<br>DEC<br>2019 | WTE<br>DEC<br>2022 | WTE<br>DEC<br>2023(1) | WTE<br>NOV<br>2024 | WTE<br>DEC<br>2024 | WTE<br>Change<br>2023 | WTE<br>Change<br>2024 | WTE<br>Change<br>NOV 2024 | WTE<br>Change<br>Dec 2022<br>to DEC<br>2024 | WTE<br>Change<br>Dec 2019<br>to DEC<br>2024 | % WTE<br>Change<br>Dec 2022<br>to DEC<br>2024 | No.<br>DEC<br>2024 |
| Overall                                  | 4,357              | 5,069              | 5,356                 | 5,640              | 5,607              | +286                  | +251                  | -34                       | +537                                        | +1,250                                      | +10.6%                                        | 6,614              |
| Consultants                              | 27                 | 33                 | 34                    | 31                 | 30                 | +0                    | -3                    | 0                         | -3                                          | +3                                          | -9.3%                                         | 34                 |
| Registrars                               | 42                 | 47                 | 56                    | 64                 | 64                 | +9                    | +8                    | 0                         | +17                                         | +22                                         | +37.0%                                        | 65                 |
| SHO/ Interns                             | 25                 | 35                 | 22                    | 13                 | 13                 | -13                   | -9                    | 0                         | -22                                         | -12                                         | -63.4%                                        | 13                 |
| Medical/ Dental, other                   | 58                 | 52                 | 53                    | 51                 | 51                 | +1                    | -2                    | 0                         | -1                                          | -7                                          | -1.3%                                         | 67                 |
| Medical & Dental                         | 152                | 167                | 165                   | 159                | 158                | -2                    | -7                    | -1                        | -9                                          | +6                                          | -5.4%                                         | 179                |
| Nurse/ Midwife Manager                   | 246                | 262                | 276                   | 294                | 292                | +14                   | +16                   | -1                        | +30                                         | +46                                         | +11.6%                                        | 310                |
| Nurse/ Midwife Specialist & AN/MP        | 56                 | 75                 | 98                    | 121                | 119                | +23                   | +21                   | -1                        | +44                                         | +63                                         | +57.9%                                        | 134                |
| Staff Nurse/ Staff Midwife               | 787                | 842                | 864                   | 911                | 912                | +22                   | +48                   | +1                        | +70                                         | +125                                        | +8.3%                                         | 1,046              |
| Public Health Nurse                      | 127                | 126                | 125                   | 132                | 131                | -1                    | +6                    | -1                        | +5                                          | +4                                          | +4.2%                                         | 157                |
| Post-registration Nursel Midwife Student |                    | 7                  | 14                    | 6                  | 6                  | +7                    | -8.45                 | 0                         | -1                                          | +6                                          | -14.1%                                        | 6                  |
| Pre-registration Nurse/ Midwife Intern   | 20                 | 4                  | 10                    | 2                  | 9                  | +6                    | -1.34                 | +7                        | +4                                          | -12                                         | +98.4%                                        | 17                 |
| Nursing/ Midwifery Student               | 20                 | 11                 | 24                    | 8                  | 14                 | +13                   | -10                   | +7                        | +3                                          | -6                                          | +28.9%                                        | 23                 |
| Nursing/ Midwifery other                 | 4                  | 4                  | 4                     | 6                  | 5                  | +0                    | +1                    | -1                        | +1                                          | +1                                          | +33.7%                                        | 7                  |
| Nursing & Midwifery                      | 1,241              | 1,320              | 1,392                 | 1,471              | 1,474              | +72                   | +82                   | +3                        | +153                                        | +233                                        | +11.6%                                        | 1,677              |
| Therapy Professions                      | 214                | 278                | 322                   | 326                | 326                | +44                   | +4                    | +0                        | +49                                         | +112                                        | +17.5%                                        | 379                |
| Health Science/ Diagnostics              | 5                  | 9                  | 10                    | 10                 | 10                 | +0                    | +1                    | +0                        | +1                                          | +5                                          | +10.7%                                        | 12                 |
| Social Care                              | 245                | 282                | 273                   | 284                | 281                | -10                   | +9                    | -3                        | -1                                          | +36                                         | -0.4%                                         | 330                |
| Pharmacy                                 | 5                  | 6                  | 7                     | 10                 | 10                 | +1                    | +4                    | +0                        | +5                                          | +5                                          | +85.9%                                        | 14                 |
| Psychologists                            | 124                | 128                | 142                   | 150                | 149                | +14                   | +7                    | -1                        | +21                                         | +25                                         | +16.4%                                        | 159                |
| Social Workers                           | 59                 | 67                 | 66                    | 75                 | 73                 | -2                    | +8                    | -1                        | +6                                          | +14                                         | +8.5%                                         | 83                 |
| H&SC, Other                              | 32                 | 36                 | 36                    | 36                 | 37                 | +0                    | +1                    | +0                        | +1                                          | +4                                          | +2.9%                                         | 44                 |
| Health & Social Care Professionals       | 684                | 805                | 853                   | 891                | 886                | +48                   | +33                   | -5                        | +81                                         | +202                                        | +10.0%                                        | 1,021              |
| Management (VIII & above)                | 38                 | 56                 | 60                    | 70                 | 70                 | +4                    | +10                   | 0                         | +14                                         | +32                                         | +25.3%                                        | 72                 |
| Administrative/ Supervisory (V to VII)   | 132                | 210                | 223                   | 218                | 218                | +13                   | -6                    | -1                        | +7                                          | +85                                         | +3.4%                                         | 228                |
| Clerical (III & IV)                      | 320                | 348                | 404                   | 412                | 410                | +56                   | +6                    | -2                        | +62                                         | +89                                         | +17.8%                                        | 464                |
| Management & Administrative              | 491                | 614                | 688                   | 700                | 697                | +74                   | +10                   | -3                        | +83                                         | +206                                        | +13.6%                                        | 764                |
| Support                                  | 163                | 142                | 145                   | 184                | 184                | +3                    | +39                   | -1                        | +42                                         | +21                                         | +29.4%                                        | 229                |
| Maintenance/ Technical                   | 77                 | 84                 | 89                    | 101                | 102                | +6                    | +12                   | +0                        | +18                                         | +24                                         | +21.4%                                        | 104                |
| General Support                          | 240                | 226                | 234                   | 285                | 285                | +9                    | +51                   | 0                         | +60                                         | +45                                         | +26.4%                                        | 333                |
| Health Care Assistants                   | 1,316              | 1,640              | 1,709                 | 1,809              | 1,779              | +68                   | +70                   | -31                       | +139                                        | +463                                        | +8.5%                                         | 2,267              |
| Care, other                              | 234                | 296                | 315                   | 324                | 327                | +19                   | +12                   | +3                        | +30                                         | +93                                         | +10.3%                                        | 373                |
| Patient & Client Care                    | 1,549              | 1,937              | 2,024                 | 2,134              | 2,106              | +87                   | +82                   | -28                       | +169                                        | +556                                        | +8.7%                                         | 2,640              |

### WTE Change by Staff Category