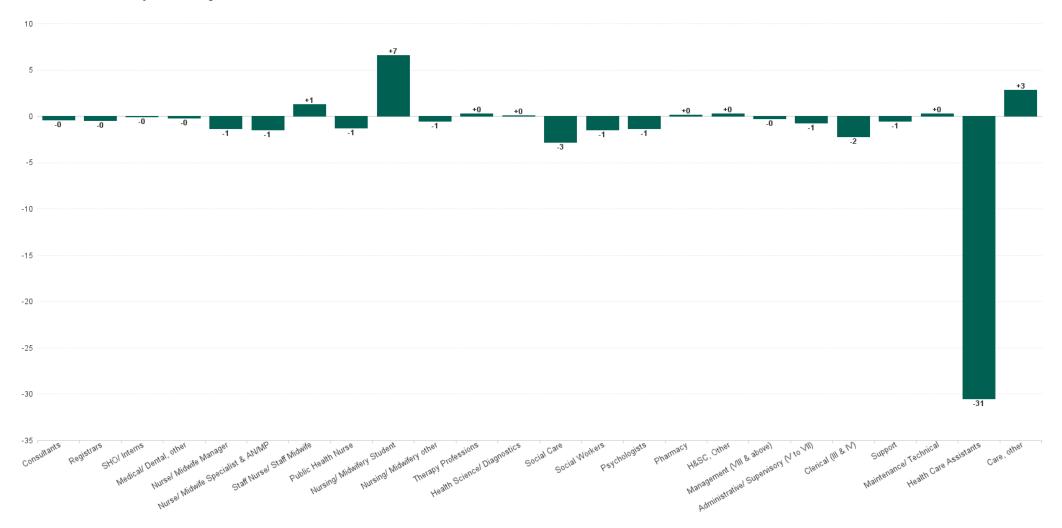

### WTE Change by Staff Category

**Employment Report : DEC 2024** 

|                                          | 1, -7              | - 10 11            | орон.                 |                    |                    |                       |                       |                           |                                             |                                             |                                               |                    |
|------------------------------------------|--------------------|--------------------|-----------------------|--------------------|--------------------|-----------------------|-----------------------|---------------------------|---------------------------------------------|---------------------------------------------|-----------------------------------------------|--------------------|
| Employment by Staff Group DEC 2024       | WTE<br>DEC<br>2019 | WTE<br>DEC<br>2022 | WTE<br>DEC<br>2023(1) | WTE<br>NOV<br>2024 | WTE<br>DEC<br>2024 | WTE<br>Change<br>2023 | WTE<br>Change<br>2024 | WTE<br>Change<br>NOV 2024 | WTE<br>Change<br>Dec 2022<br>to DEC<br>2024 | WTE<br>Change<br>Dec 2019<br>to DEC<br>2024 | % WTE<br>Change<br>Dec 2022<br>to DEC<br>2024 | No.<br>DEC<br>2024 |
| Overall                                  | 4,357              | 5,069              | 5,356                 | 5,640              | 5,607              | +286                  | +251                  | -34                       | +537                                        | +1,250                                      | +10.6%                                        | 6,614              |
| Consultants                              | 27                 | 33                 | 34                    | 31                 | 30                 | +0                    | -3                    | 0                         | -3                                          | +3                                          | -9.3%                                         | 34                 |
| Registrars                               | 42                 | 47                 | 56                    | 64                 | 64                 | +9                    | +8                    | 0                         | +17                                         | +22                                         | +37.0%                                        | 65                 |
| SHO/ Interns                             | 25                 | 35                 | 22                    | 13                 | 13                 | -13                   | -9                    | 0                         | -22                                         | -12                                         | -63.4%                                        | 13                 |
| Medical/ Dental, other                   | 58                 | 52                 | 53                    | 51                 | 51                 | +1                    | -2                    | 0                         | -1                                          | -7                                          | -1.3%                                         | 67                 |
| Medical & Dental                         | 152                | 167                | 165                   | 159                | 158                | -2                    | -7                    | -1                        | -9                                          | +6                                          | -5.4%                                         | 179                |
| Nurse/ Midwife Manager                   | 246                | 262                | 276                   | 294                | 292                | +14                   | +16                   | -1                        | +30                                         | +46                                         | +11.6%                                        | 310                |
| Nurse/ Midwife Specialist & AN/MP        | 56                 | 75                 | 98                    | 121                | 119                | +23                   | +21                   | -1                        | +44                                         | +63                                         | +57.9%                                        | 134                |
| Staff Nurse/ Staff Midwife               | 787                | 842                | 864                   | 911                | 912                | +22                   | +48                   | +1                        | +70                                         | +125                                        | +8.3%                                         | 1,046              |
| Public Health Nurse                      | 127                | 126                | 125                   | 132                | 131                | -1                    | +6                    | -1                        | +5                                          | +4                                          | +4.2%                                         | 157                |
| Post-registration Nursel Midwife Student |                    | 7                  | 14                    | 6                  | 6                  | +7                    | -8.45                 | 0                         | -1                                          | +6                                          | -14.1%                                        | 6                  |
| Pre-registration Nurse/ Midwife Intern   | 20                 | 4                  | 10                    | 2                  | 9                  | +6                    | -1.34                 | +7                        | +4                                          | -12                                         | +98.4%                                        | 17                 |
| Nursing/ Midwifery Student               | 20                 | 11                 | 24                    | 8                  | 14                 | +13                   | -10                   | +7                        | +3                                          | -6                                          | +28.9%                                        | 23                 |
| Nursing/ Midwifery other                 | 4                  | 4                  | 4                     | 6                  | 5                  | +0                    | +1                    | -1                        | +1                                          | +1                                          | +33.7%                                        | 7                  |
| Nursing & Midwifery                      | 1,241              | 1,320              | 1,392                 | 1,471              | 1,474              | +72                   | +82                   | +3                        | +153                                        | +233                                        | +11.6%                                        | 1,677              |
| Therapy Professions                      | 214                | 278                | 322                   | 326                | 326                | +44                   | +4                    | +0                        | +49                                         | +112                                        | +17.5%                                        | 379                |
| Health Science/ Diagnostics              | 5                  | 9                  | 10                    | 10                 | 10                 | +0                    | +1                    | +0                        | +1                                          | +5                                          | +10.7%                                        | 12                 |
| Social Care                              | 245                | 282                | 273                   | 284                | 281                | -10                   | +9                    | -3                        | -1                                          | +36                                         | -0.4%                                         | 330                |
| Pharmacy                                 | 5                  | 6                  | 7                     | 10                 | 10                 | +1                    | +4                    | +0                        | +5                                          | +5                                          | +85.9%                                        | 14                 |
| Psychologists                            | 124                | 128                | 142                   | 150                | 149                | +14                   | +7                    | -1                        | +21                                         | +25                                         | +16.4%                                        | 159                |
| Social Workers                           | 59                 | 67                 | 66                    | 75                 | 73                 | -2                    | +8                    | -1                        | +6                                          | +14                                         | +8.5%                                         | 83                 |
| H&SC, Other                              | 32                 | 36                 | 36                    | 36                 | 37                 | +0                    | +1                    | +0                        | +1                                          | +4                                          | +2.9%                                         | 44                 |
| Health & Social Care Professionals       | 684                | 805                | 853                   | 891                | 886                | +48                   | +33                   | -5                        | +81                                         | +202                                        | +10.0%                                        | 1,021              |
| Management (VIII & above)                | 38                 | 56                 | 60                    | 70                 | 70                 | +4                    | +10                   | 0                         | +14                                         | +32                                         | +25.3%                                        | 72                 |
| Administrative/ Supervisory (V to VII)   | 132                | 210                | 223                   | 218                | 218                | +13                   | -6                    | -1                        | +7                                          | +85                                         | +3.4%                                         | 228                |
| Clerical (III & IV)                      | 320                | 348                | 404                   | 412                | 410                | +56                   | +6                    | -2                        | +62                                         | +89                                         | +17.8%                                        | 464                |
| Management & Administrative              | 491                | 614                | 688                   | 700                | 697                | +74                   | +10                   | -3                        | +83                                         | +206                                        | +13.6%                                        | 764                |
| Support                                  | 163                | 142                | 145                   | 184                | 184                | +3                    | +39                   | -1                        | +42                                         | +21                                         | +29.4%                                        | 229                |
| Maintenance/ Technical                   | 77                 | 84                 | 89                    | 101                | 102                | +6                    | +12                   | +0                        | +18                                         | +24                                         | +21.4%                                        | 104                |
| General Support                          | 240                | 226                | 234                   | 285                | 285                | +9                    | +51                   | 0                         | +60                                         | +45                                         | +26.4%                                        | 333                |
| Health Care Assistants                   | 1,316              | 1,640              | 1,709                 | 1,809              | 1,779              | +68                   | +70                   | -31                       | +139                                        | +463                                        | +8.5%                                         | 2,267              |
| Care, other                              | 234                | 296                | 315                   | 324                | 327                | +19                   | +12                   | +3                        | +30                                         | +93                                         | +10.3%                                        | 373                |
| Patient & Client Care                    | 1,549              | 1,937              | 2,024                 | 2,134              | 2,106              | +87                   | +82                   | -28                       | +169                                        | +556                                        | +8.7%                                         | 2,640              |