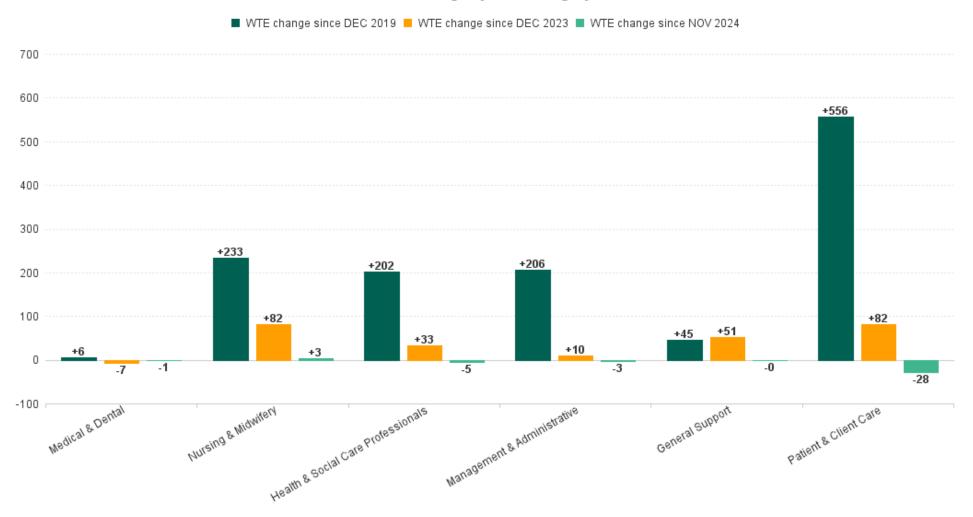

### WTE Change by Staff Category

**Employment Report : DEC 2024** 

|                                          | 1, -7              | - 10 11            | орон.                 |                    |                    |                       |                       |                           |                                             |                                             |                                               |                    |
|------------------------------------------|--------------------|--------------------|-----------------------|--------------------|--------------------|-----------------------|-----------------------|---------------------------|---------------------------------------------|---------------------------------------------|-----------------------------------------------|--------------------|
| Employment by Staff Group DEC 2024       | WTE<br>DEC<br>2019 | WTE<br>DEC<br>2022 | WTE<br>DEC<br>2023(1) | WTE<br>NOV<br>2024 | WTE<br>DEC<br>2024 | WTE<br>Change<br>2023 | WTE<br>Change<br>2024 | WTE<br>Change<br>NOV 2024 | WTE<br>Change<br>Dec 2022<br>to DEC<br>2024 | WTE<br>Change<br>Dec 2019<br>to DEC<br>2024 | % WTE<br>Change<br>Dec 2022<br>to DEC<br>2024 | No.<br>DEC<br>2024 |
| Overall                                  | 4,357              | 5,069              | 5,356                 | 5,640              | 5,607              | +286                  | +251                  | -34                       | +537                                        | +1,250                                      | +10.6%                                        | 6,614              |
| Consultants                              | 27                 | 33                 | 34                    | 31                 | 30                 | +0                    | -3                    | 0                         | -3                                          | +3                                          | -9.3%                                         | 34                 |
| Registrars                               | 42                 | 47                 | 56                    | 64                 | 64                 | +9                    | +8                    | 0                         | +17                                         | +22                                         | +37.0%                                        | 65                 |
| SHO/ Interns                             | 25                 | 35                 | 22                    | 13                 | 13                 | -13                   | -9                    | 0                         | -22                                         | -12                                         | -63.4%                                        | 13                 |
| Medical/ Dental, other                   | 58                 | 52                 | 53                    | 51                 | 51                 | +1                    | -2                    | 0                         | -1                                          | -7                                          | -1.3%                                         | 67                 |
| Medical & Dental                         | 152                | 167                | 165                   | 159                | 158                | -2                    | -7                    | -1                        | -9                                          | +6                                          | -5.4%                                         | 179                |
| Nurse/ Midwife Manager                   | 246                | 262                | 276                   | 294                | 292                | +14                   | +16                   | -1                        | +30                                         | +46                                         | +11.6%                                        | 310                |
| Nurse/ Midwife Specialist & AN/MP        | 56                 | 75                 | 98                    | 121                | 119                | +23                   | +21                   | -1                        | +44                                         | +63                                         | +57.9%                                        | 134                |
| Staff Nurse/ Staff Midwife               | 787                | 842                | 864                   | 911                | 912                | +22                   | +48                   | +1                        | +70                                         | +125                                        | +8.3%                                         | 1,046              |
| Public Health Nurse                      | 127                | 126                | 125                   | 132                | 131                | -1                    | +6                    | -1                        | +5                                          | +4                                          | +4.2%                                         | 157                |
| Post-registration Nursel Midwife Student |                    | 7                  | 14                    | 6                  | 6                  | +7                    | -8.45                 | 0                         | -1                                          | +6                                          | -14.1%                                        | 6                  |
| Pre-registration Nurse/ Midwife Intern   | 20                 | 4                  | 10                    | 2                  | 9                  | +6                    | -1.34                 | +7                        | +4                                          | -12                                         | +98.4%                                        | 17                 |
| Nursing/ Midwifery Student               | 20                 | 11                 | 24                    | 8                  | 14                 | +13                   | -10                   | +7                        | +3                                          | -6                                          | +28.9%                                        | 23                 |
| Nursing/ Midwifery other                 | 4                  | 4                  | 4                     | 6                  | 5                  | +0                    | +1                    | -1                        | +1                                          | +1                                          | +33.7%                                        | 7                  |
| Nursing & Midwifery                      | 1,241              | 1,320              | 1,392                 | 1,471              | 1,474              | +72                   | +82                   | +3                        | +153                                        | +233                                        | +11.6%                                        | 1,677              |
| Therapy Professions                      | 214                | 278                | 322                   | 326                | 326                | +44                   | +4                    | +0                        | +49                                         | +112                                        | +17.5%                                        | 379                |
| Health Science/ Diagnostics              | 5                  | 9                  | 10                    | 10                 | 10                 | +0                    | +1                    | +0                        | +1                                          | +5                                          | +10.7%                                        | 12                 |
| Social Care                              | 245                | 282                | 273                   | 284                | 281                | -10                   | +9                    | -3                        | -1                                          | +36                                         | -0.4%                                         | 330                |
| Pharmacy                                 | 5                  | 6                  | 7                     | 10                 | 10                 | +1                    | +4                    | +0                        | +5                                          | +5                                          | +85.9%                                        | 14                 |
| Psychologists                            | 124                | 128                | 142                   | 150                | 149                | +14                   | +7                    | -1                        | +21                                         | +25                                         | +16.4%                                        | 159                |
| Social Workers                           | 59                 | 67                 | 66                    | 75                 | 73                 | -2                    | +8                    | -1                        | +6                                          | +14                                         | +8.5%                                         | 83                 |
| H&SC, Other                              | 32                 | 36                 | 36                    | 36                 | 37                 | +0                    | +1                    | +0                        | +1                                          | +4                                          | +2.9%                                         | 44                 |
| Health & Social Care Professionals       | 684                | 805                | 853                   | 891                | 886                | +48                   | +33                   | -5                        | +81                                         | +202                                        | +10.0%                                        | 1,021              |
| Management (VIII & above)                | 38                 | 56                 | 60                    | 70                 | 70                 | +4                    | +10                   | 0                         | +14                                         | +32                                         | +25.3%                                        | 72                 |
| Administrative/ Supervisory (V to VII)   | 132                | 210                | 223                   | 218                | 218                | +13                   | -6                    | -1                        | +7                                          | +85                                         | +3.4%                                         | 228                |
| Clerical (III & IV)                      | 320                | 348                | 404                   | 412                | 410                | +56                   | +6                    | -2                        | +62                                         | +89                                         | +17.8%                                        | 464                |
| Management & Administrative              | 491                | 614                | 688                   | 700                | 697                | +74                   | +10                   | -3                        | +83                                         | +206                                        | +13.6%                                        | 764                |
| Support                                  | 163                | 142                | 145                   | 184                | 184                | +3                    | +39                   | -1                        | +42                                         | +21                                         | +29.4%                                        | 229                |
| Maintenance/ Technical                   | 77                 | 84                 | 89                    | 101                | 102                | +6                    | +12                   | +0                        | +18                                         | +24                                         | +21.4%                                        | 104                |
| General Support                          | 240                | 226                | 234                   | 285                | 285                | +9                    | +51                   | 0                         | +60                                         | +45                                         | +26.4%                                        | 333                |
| Health Care Assistants                   | 1,316              | 1,640              | 1,709                 | 1,809              | 1,779              | +68                   | +70                   | -31                       | +139                                        | +463                                        | +8.5%                                         | 2,267              |
| Care, other                              | 234                | 296                | 315                   | 324                | 327                | +19                   | +12                   | +3                        | +30                                         | +93                                         | +10.3%                                        | 373                |
| Patient & Client Care                    | 1,549              | 1,937              | 2,024                 | 2,134              | 2,106              | +87                   | +82                   | -28                       | +169                                        | +556                                        | +8.7%                                         | 2,640              |