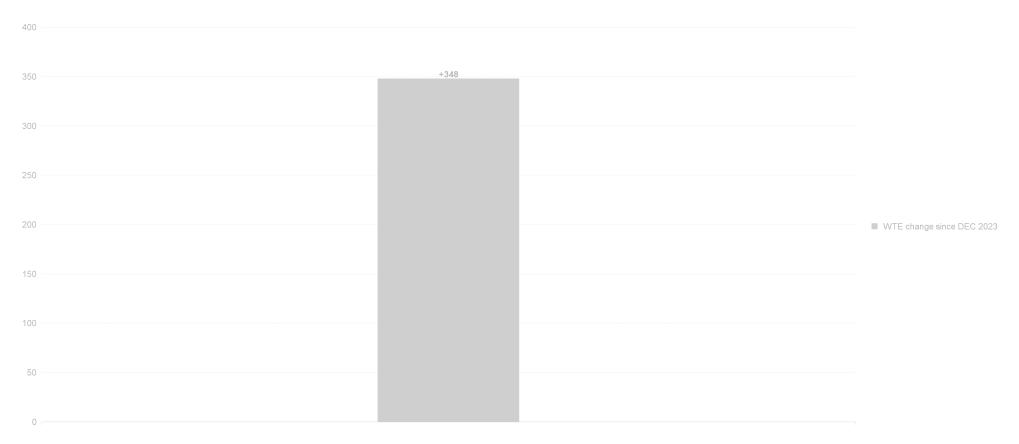

Employment Report : FEB 2024

|                                          | 1                  |                    |                    |                    |                    |                       |                       |                           |                                             |                                             |                                               |                    |
|------------------------------------------|--------------------|--------------------|--------------------|--------------------|--------------------|-----------------------|-----------------------|---------------------------|---------------------------------------------|---------------------------------------------|-----------------------------------------------|--------------------|
| Employment by Staff Group FEB 2024       | WTE<br>DEC<br>2019 | WTE<br>DEC<br>2022 | WTE<br>DEC<br>2023 | WTE<br>JAN<br>2024 | WTE<br>FEB<br>2024 | WTE<br>Change<br>2023 | WTE<br>Change<br>2024 | WTE<br>Change<br>JAN 2024 | WTE<br>Change<br>Dec 2022<br>to FEB<br>2024 | WTE<br>Change<br>Dec 2019<br>to FEB<br>2024 | % WTE<br>Change<br>Dec 2022<br>to FEB<br>2024 | No.<br>FEB<br>2024 |
| Overall                                  | 4,357              | 5,069              | 5,356              | 5,393              | 5,703              | +286                  | +348                  | +311                      | +634                                        | +1,347                                      | +0                                            | 6,722              |
| Consultants                              | 27                 | 33                 | 34                 | 32                 | 33                 | +0                    | -1                    | +0                        | -1                                          | +6                                          | 0                                             | 39                 |
| Registrars                               | 42                 | 47                 | 56                 | 62                 | 60                 | +9                    | +4                    | -1                        | +14                                         | +19                                         | +0                                            | 62                 |
| SHO/ Interns                             | 25                 | 35                 | 22                 | 15                 | 16                 | -13                   | -6                    | +0                        | -20                                         | -9                                          | -1                                            | 16                 |
| Medical/ Dental, other                   | 58                 | 52                 | 53                 | 54                 | 53                 | +1                    | +0                    | -1                        | +1                                          | -5                                          | +0                                            | 70                 |
| Medical & Dental                         | 152                | 167                | 165                | 163                | 162                | -2                    | -3                    | -1                        | -5                                          | +10                                         | 0                                             | 187                |
| Nurse/ Midwife Manager                   | 246                | 262                | 276                | 276                | 298                | +14                   | +22                   | +22                       | +36                                         | +51                                         | +0                                            | 314                |
| Nurse/ Midwife Specialist & AN/MP        | 56                 | 75                 | 98                 | 102                | 127                | +23                   | +29                   | +25                       | +51                                         | +71                                         | +1                                            | 144                |
| Staff Nurse/ Staff Midwife               | 787                | 842                | 864                | 863                | 923                | +22                   | +59                   | +60                       | +81                                         | +136                                        | +0                                            | 1,054              |
| Public Health Nurse                      | 127                | 126                | 125                | 126                | 121                | -1                    | -4                    | -5                        | -5                                          | -6                                          | 0                                             | 148                |
| Post-registration Nursel Midwife Student |                    | 7                  | 14                 | 15                 | 16                 | +7                    | 1.6                   | +1                        | +9                                          | +16                                         | +1                                            | 16                 |
| Pre-registration Nursel Midwife Intern   | 20                 | 4                  | 10                 | 15                 | 23                 | +6                    | 12.65                 | +7                        | +18                                         | +2                                          | +4                                            | 45                 |
| Nursing/ Midwifery Student               | 20                 | 11                 | 24                 | 30                 | 39                 | +13                   | +14                   | +8                        | +27                                         | +18                                         | +2                                            | 61                 |
| Nursing/ Midwifery other                 | 4                  | 4                  | 4                  | 4                  | 6                  | +0                    | +2                    | +2                        | +2                                          | +2                                          | +1                                            | 8                  |
| Nursing & Midwifery                      | 1,241              | 1,320              | 1,392              | 1,401              | 1,514              | +72                   | +122                  | +113                      | +193                                        | +273                                        | +0                                            | 1,729              |
| Therapy Professions                      | 214                | 278                | 322                | 320                | 339                | +44                   | +17                   | +19                       | +61                                         | +125                                        | +0                                            | 390                |
| Health Science/ Diagnostics              | 5                  | 9                  | 10                 | 10                 | 10                 | +0                    | +0                    | +0                        | +1                                          | +5                                          | +0                                            | 12                 |
| Social Care                              | 245                | 282                | 273                | 280                | 280                | -10                   | +8                    | +0                        | -2                                          | +36                                         | 0                                             | 328                |
| Pharmacy                                 | 5                  | 6                  | 7                  | 8                  | 10                 | +1                    | +4                    | +3                        | +5                                          | +5                                          | +1                                            | 14                 |
| Psychologists                            | 124                | 128                | 142                | 143                | 142                | +14                   | +0                    | 0                         | +14                                         | +18                                         | +0                                            | 149                |
| Social Workers                           | 59                 | 67                 | 66                 | 66                 | 77                 | -2                    | +12                   | +11                       | +10                                         | +18                                         | +0                                            | 87                 |
| H&SC, Other                              | 32                 | 36                 | 36                 | 34                 | 35                 | +0                    | 0                     | +1                        | 0                                           | +3                                          | 0                                             | 43                 |
| Health & Social Care Professionals       | 684                | 805                | 853                | 860                | 894                | +48                   | +41                   | +33                       | +89                                         | +210                                        | +0                                            | 1,023              |
| Management (VIII & above)                | 38                 | 56                 | 60                 | 61                 | 69                 | +4                    | +9                    | +8                        | +13                                         | +31                                         | +0                                            | 70                 |
| Administrative/ Supervisory (V to VII)   | 132                | 210                | 223                | 225                | 234                | +13                   | +11                   | +9                        | +23                                         | +102                                        | +0                                            | 247                |
| Clerical (III & IV)                      | 320                | 348                | 404                | 402                | 431                | +56                   | +27                   | +30                       | +83                                         | +111                                        | +0                                            | 482                |
| Management & Administrative              | 491                | 614                | 688                | 687                | 734                | +74                   | +46                   | +47                       | +120                                        | +243                                        | +0                                            | 799                |
| Support                                  | 163                | 142                | 145                | 144                | 190                | +3                    | +46                   | +46                       | +49                                         | +28                                         | +0                                            | 236                |
| Maintenance/ Technical                   | 77                 | 84                 | 89                 | 91                 | 102                | +6                    | +13                   | +12                       | +19                                         | +25                                         | +0                                            | 106                |
| General Support                          | 240                | 226                | 234                | 235                | 293                | +9                    | +59                   | +58                       | +67                                         | +53                                         | +0                                            | 342                |
| Health Care Assistants                   | 1,140              | 1,298              | 1,345              | 1,358              | 1,413              | +46                   | +69                   | +56                       | +115                                        | +274                                        | +0                                            | 1,746              |
| Home Help                                | 176                | 342                | 364                | 365                | 366                | +22                   | +2                    | +1                        | +24                                         | +190                                        | +0                                            | 522                |
| Ambulance Staff                          |                    |                    |                    |                    | 3                  |                       | +3                    | +3                        | +3                                          | +3                                          | -1                                            | 4                  |
| Care, other                              | 234                | 296                | 315                | 323                | 325                | +19                   | +10                   | +1                        | +28                                         | +91                                         | +0                                            | 370                |
| Patient & Client Care                    | 1,549              | 1,937              | 2,024              | 2,046              | 2,107              | +87                   | +83                   | +61                       | +170                                        | +557                                        | +0                                            | 2,642              |

# **Employment Report by Care Group : FEB 2024**

| Care Group FEB 2024          | WTE DEC 2019 | WTE DEC<br>2022 | WTE DEC<br>2023 | WTE JAN<br>2024 | WTE FEB<br>2024 | WTE<br>Change<br>2023 | WTE<br>Change<br>2024 | WTE<br>Change<br>JAN 2024 | WTE<br>Change Dec<br>2022 to<br>FEB 2024 | WTE<br>Change Dec<br>2019 to<br>FEB 2024 | % WTE<br>Change Dec<br>2022 to<br>FEB 2024 | No.<br>FEB<br>2024 |
|------------------------------|--------------|-----------------|-----------------|-----------------|-----------------|-----------------------|-----------------------|---------------------------|------------------------------------------|------------------------------------------|--------------------------------------------|--------------------|
| Overall                      | 4,357        | 5,069           | 5,356           | 5,393           | 5,703           | +286                  | +348                  | +311                      | +634                                     | +1,347                                   | +12.5%                                     | 6,722              |
| Community Health & Wellbeing |              | 38              | 41              | 41              | 40              | +3                    | -1                    | 0                         | +2                                       | +40                                      | +5.0%                                      | 45                 |
| Mental Health                | 795          | 814             | 852             | 859             | 862             | +37                   | +10                   | +3                        | +48                                      | +66                                      | +5.9%                                      | 941                |
| Primary Care                 | 764          | 772             | 889             | 898             | 1,139           | +117                  | +250                  | +241                      | +367                                     | +375                                     | +47.6%                                     | 1,368              |
| Disabilities                 | 1,823        | 1,989           | 2,048           | 2,081           | 2,083           | +60                   | +34                   | +2                        | +94                                      | +259                                     | +4.7%                                      | 2,494              |
| Older People                 | 974          | 1,264           | 1,320           | 1,319           | 1,385           | +56                   | +66                   | +66                       | +121                                     | +411                                     | +9.6%                                      | 1,670              |
| CHO Operations               |              | 192             | 205             | 195             | 194             | +13                   | -11                   | -1                        | +2                                       | +194                                     | +0.9%                                      | 204                |
| Community Services           | 4,357        | 5,069           | 5,356           | 5,393           | 5,703           | +286                  | +348                  | +311                      | +634                                     | +1,347                                   | +12.5%                                     | 6,722              |