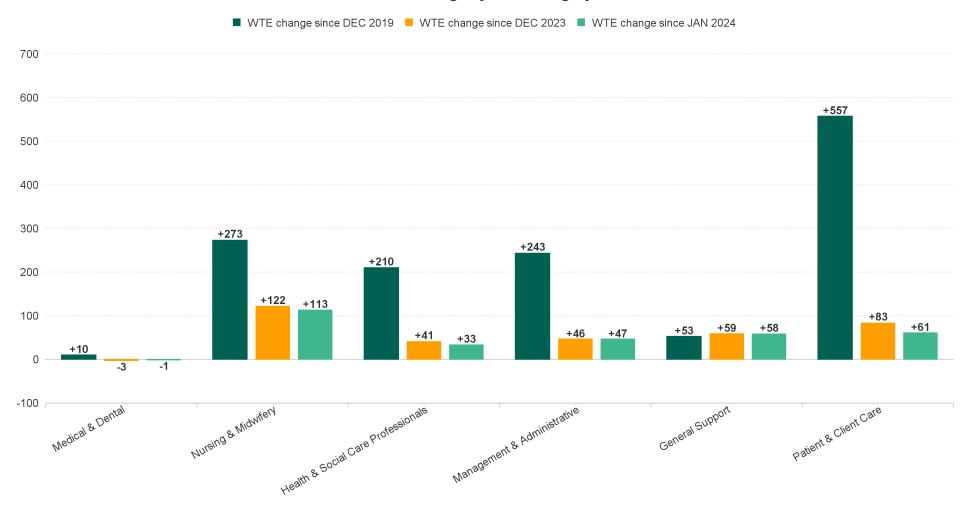

### WTE Change by Staff Category

Employment Report : FEB 2024

|                                          | 1                  |                    |                    |                    |                    |                       |                       |                           |                                             |                                             |                                               |                    |
|------------------------------------------|--------------------|--------------------|--------------------|--------------------|--------------------|-----------------------|-----------------------|---------------------------|---------------------------------------------|---------------------------------------------|-----------------------------------------------|--------------------|
| Employment by Staff Group FEB 2024       | WTE<br>DEC<br>2019 | WTE<br>DEC<br>2022 | WTE<br>DEC<br>2023 | WTE<br>JAN<br>2024 | WTE<br>FEB<br>2024 | WTE<br>Change<br>2023 | WTE<br>Change<br>2024 | WTE<br>Change<br>JAN 2024 | WTE<br>Change<br>Dec 2022<br>to FEB<br>2024 | WTE<br>Change<br>Dec 2019<br>to FEB<br>2024 | % WTE<br>Change<br>Dec 2022<br>to FEB<br>2024 | No.<br>FEB<br>2024 |
| Overall                                  | 4,357              | 5,069              | 5,356              | 5,393              | 5,703              | +286                  | +348                  | +311                      | +634                                        | +1,347                                      | +0                                            | 6,722              |
| Consultants                              | 27                 | 33                 | 34                 | 32                 | 33                 | +0                    | -1                    | +0                        | -1                                          | +6                                          | 0                                             | 39                 |
| Registrars                               | 42                 | 47                 | 56                 | 62                 | 60                 | +9                    | +4                    | -1                        | +14                                         | +19                                         | +0                                            | 62                 |
| SHO/ Interns                             | 25                 | 35                 | 22                 | 15                 | 16                 | -13                   | -6                    | +0                        | -20                                         | -9                                          | -1                                            | 16                 |
| Medical/ Dental, other                   | 58                 | 52                 | 53                 | 54                 | 53                 | +1                    | +0                    | -1                        | +1                                          | -5                                          | +0                                            | 70                 |
| Medical & Dental                         | 152                | 167                | 165                | 163                | 162                | -2                    | -3                    | -1                        | -5                                          | +10                                         | 0                                             | 187                |
| Nurse/ Midwife Manager                   | 246                | 262                | 276                | 276                | 298                | +14                   | +22                   | +22                       | +36                                         | +51                                         | +0                                            | 314                |
| Nurse/ Midwife Specialist & AN/MP        | 56                 | 75                 | 98                 | 102                | 127                | +23                   | +29                   | +25                       | +51                                         | +71                                         | +1                                            | 144                |
| Staff Nurse/ Staff Midwife               | 787                | 842                | 864                | 863                | 923                | +22                   | +59                   | +60                       | +81                                         | +136                                        | +0                                            | 1,054              |
| Public Health Nurse                      | 127                | 126                | 125                | 126                | 121                | -1                    | -4                    | -5                        | -5                                          | -6                                          | 0                                             | 148                |
| Post-registration Nursel Midwife Student |                    | 7                  | 14                 | 15                 | 16                 | +7                    | 1.6                   | +1                        | +9                                          | +16                                         | +1                                            | 16                 |
| Pre-registration Nursel Midwife Intern   | 20                 | 4                  | 10                 | 15                 | 23                 | +6                    | 12.65                 | +7                        | +18                                         | +2                                          | +4                                            | 45                 |
| Nursing/ Midwifery Student               | 20                 | 11                 | 24                 | 30                 | 39                 | +13                   | +14                   | +8                        | +27                                         | +18                                         | +2                                            | 61                 |
| Nursing/ Midwifery other                 | 4                  | 4                  | 4                  | 4                  | 6                  | +0                    | +2                    | +2                        | +2                                          | +2                                          | +1                                            | 8                  |
| Nursing & Midwifery                      | 1,241              | 1,320              | 1,392              | 1,401              | 1,514              | +72                   | +122                  | +113                      | +193                                        | +273                                        | +0                                            | 1,729              |
| Therapy Professions                      | 214                | 278                | 322                | 320                | 339                | +44                   | +17                   | +19                       | +61                                         | +125                                        | +0                                            | 390                |
| Health Science/ Diagnostics              | 5                  | 9                  | 10                 | 10                 | 10                 | +0                    | +0                    | +0                        | +1                                          | +5                                          | +0                                            | 12                 |
| Social Care                              | 245                | 282                | 273                | 280                | 280                | -10                   | +8                    | +0                        | -2                                          | +36                                         | 0                                             | 328                |
| Pharmacy                                 | 5                  | 6                  | 7                  | 8                  | 10                 | +1                    | +4                    | +3                        | +5                                          | +5                                          | +1                                            | 14                 |
| Psychologists                            | 124                | 128                | 142                | 143                | 142                | +14                   | +0                    | 0                         | +14                                         | +18                                         | +0                                            | 149                |
| Social Workers                           | 59                 | 67                 | 66                 | 66                 | 77                 | -2                    | +12                   | +11                       | +10                                         | +18                                         | +0                                            | 87                 |
| H&SC, Other                              | 32                 | 36                 | 36                 | 34                 | 35                 | +0                    | 0                     | +1                        | 0                                           | +3                                          | 0                                             | 43                 |
| Health & Social Care Professionals       | 684                | 805                | 853                | 860                | 894                | +48                   | +41                   | +33                       | +89                                         | +210                                        | +0                                            | 1,023              |
| Management (VIII & above)                | 38                 | 56                 | 60                 | 61                 | 69                 | +4                    | +9                    | +8                        | +13                                         | +31                                         | +0                                            | 70                 |
| Administrative/ Supervisory (V to VII)   | 132                | 210                | 223                | 225                | 234                | +13                   | +11                   | +9                        | +23                                         | +102                                        | +0                                            | 247                |
| Clerical (III & IV)                      | 320                | 348                | 404                | 402                | 431                | +56                   | +27                   | +30                       | +83                                         | +111                                        | +0                                            | 482                |
| Management & Administrative              | 491                | 614                | 688                | 687                | 734                | +74                   | +46                   | +47                       | +120                                        | +243                                        | +0                                            | 799                |
| Support                                  | 163                | 142                | 145                | 144                | 190                | +3                    | +46                   | +46                       | +49                                         | +28                                         | +0                                            | 236                |
| Maintenance/ Technical                   | 77                 | 84                 | 89                 | 91                 | 102                | +6                    | +13                   | +12                       | +19                                         | +25                                         | +0                                            | 106                |
| General Support                          | 240                | 226                | 234                | 235                | 293                | +9                    | +59                   | +58                       | +67                                         | +53                                         | +0                                            | 342                |
| Health Care Assistants                   | 1,140              | 1,298              | 1,345              | 1,358              | 1,413              | +46                   | +69                   | +56                       | +115                                        | +274                                        | +0                                            | 1,746              |
| Home Help                                | 176                | 342                | 364                | 365                | 366                | +22                   | +2                    | +1                        | +24                                         | +190                                        | +0                                            | 522                |
| Ambulance Staff                          |                    |                    |                    |                    | 3                  |                       | +3                    | +3                        | +3                                          | +3                                          | -1                                            | 4                  |
| Care, other                              | 234                | 296                | 315                | 323                | 325                | +19                   | +10                   | +1                        | +28                                         | +91                                         | +0                                            | 370                |
| Patient & Client Care                    | 1,549              | 1,937              | 2,024              | 2,046              | 2,107              | +87                   | +83                   | +61                       | +170                                        | +557                                        | +0                                            | 2,642              |