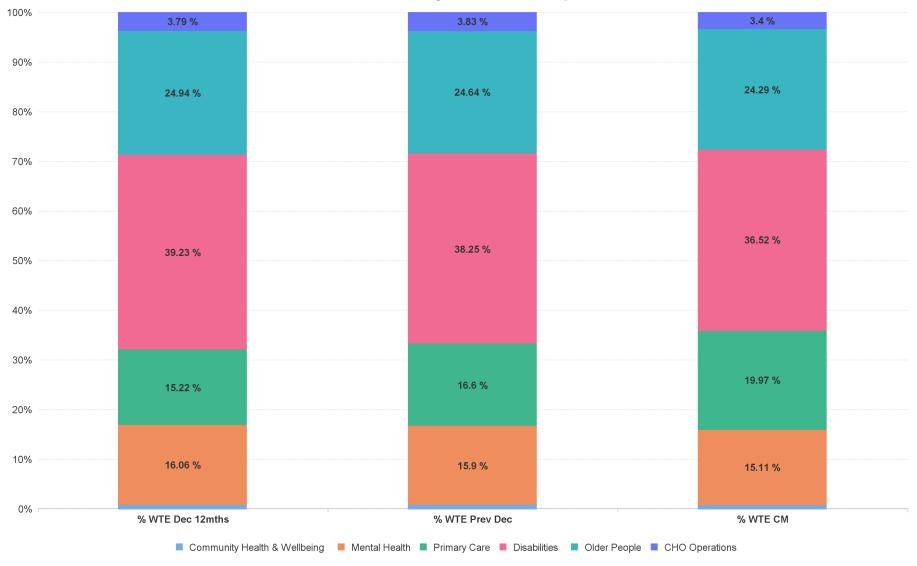

# % Total by Care Group

# **Employment Report by Care Group : FEB 2024**

| Care Group FEB 2024          | WTE DEC 2019 | WTE DEC<br>2022 | WTE DEC<br>2023 | WTE JAN<br>2024 | WTE FEB<br>2024 | WTE<br>Change<br>2023 | WTE<br>Change<br>2024 | WTE<br>Change<br>JAN 2024 | WTE<br>Change Dec<br>2022 to<br>FEB 2024 | WTE<br>Change Dec<br>2019 to<br>FEB 2024 | % WTE<br>Change Dec<br>2022 to<br>FEB 2024 | No.<br>FEB<br>2024 |
|------------------------------|--------------|-----------------|-----------------|-----------------|-----------------|-----------------------|-----------------------|---------------------------|------------------------------------------|------------------------------------------|--------------------------------------------|--------------------|
| Overall                      | 4,357        | 5,069           | 5,356           | 5,393           | 5,703           | +286                  | +348                  | +311                      | +634                                     | +1,347                                   | +12.5%                                     | 6,722              |
| Community Health & Wellbeing |              | 38              | 41              | 41              | 40              | +3                    | -1                    | 0                         | +2                                       | +40                                      | +5.0%                                      | 45                 |
| Mental Health                | 795          | 814             | 852             | 859             | 862             | +37                   | +10                   | +3                        | +48                                      | +66                                      | +5.9%                                      | 941                |
| Primary Care                 | 764          | 772             | 889             | 898             | 1,139           | +117                  | +250                  | +241                      | +367                                     | +375                                     | +47.6%                                     | 1,368              |
| Disabilities                 | 1,823        | 1,989           | 2,048           | 2,081           | 2,083           | +60                   | +34                   | +2                        | +94                                      | +259                                     | +4.7%                                      | 2,494              |
| Older People                 | 974          | 1,264           | 1,320           | 1,319           | 1,385           | +56                   | +66                   | +66                       | +121                                     | +411                                     | +9.6%                                      | 1,670              |
| CHO Operations               |              | 192             | 205             | 195             | 194             | +13                   | -11                   | -1                        | +2                                       | +194                                     | +0.9%                                      | 204                |
| Community Services           | 4,357        | 5,069           | 5,356           | 5,393           | 5,703           | +286                  | +348                  | +311                      | +634                                     | +1,347                                   | +12.5%                                     | 6,722              |