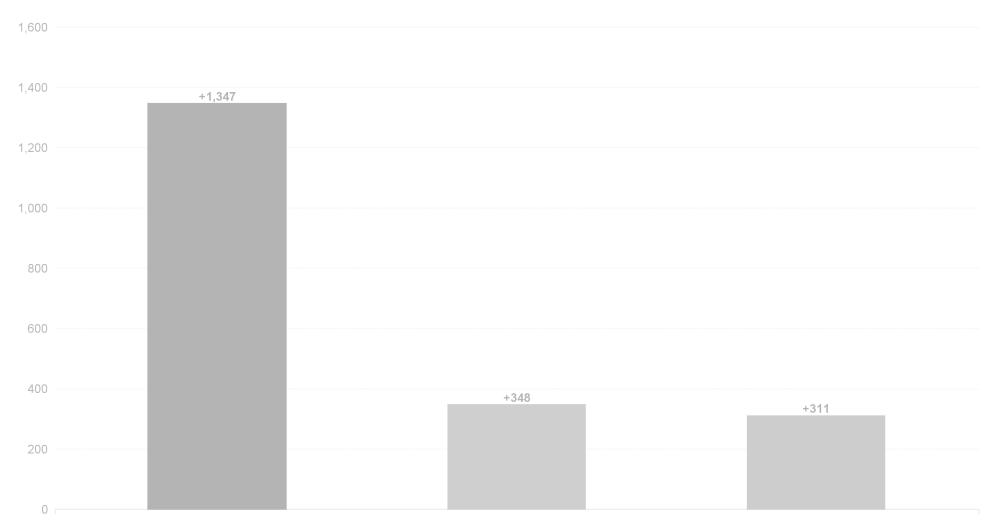

Employment Report : FEB 2024

|                                          | 1                  |                    |                    |                    |                    |                       |                       |                           |                                             |                                             |                                               |                    |
|------------------------------------------|--------------------|--------------------|--------------------|--------------------|--------------------|-----------------------|-----------------------|---------------------------|---------------------------------------------|---------------------------------------------|-----------------------------------------------|--------------------|
| Employment by Staff Group FEB 2024       | WTE<br>DEC<br>2019 | WTE<br>DEC<br>2022 | WTE<br>DEC<br>2023 | WTE<br>JAN<br>2024 | WTE<br>FEB<br>2024 | WTE<br>Change<br>2023 | WTE<br>Change<br>2024 | WTE<br>Change<br>JAN 2024 | WTE<br>Change<br>Dec 2022<br>to FEB<br>2024 | WTE<br>Change<br>Dec 2019<br>to FEB<br>2024 | % WTE<br>Change<br>Dec 2022<br>to FEB<br>2024 | No.<br>FEB<br>2024 |
| Overall                                  | 4,357              | 5,069              | 5,356              | 5,393              | 5,703              | +286                  | +348                  | +311                      | +634                                        | +1,347                                      | +0                                            | 6,722              |
| Consultants                              | 27                 | 33                 | 34                 | 32                 | 33                 | +0                    | -1                    | +0                        | -1                                          | +6                                          | 0                                             | 39                 |
| Registrars                               | 42                 | 47                 | 56                 | 62                 | 60                 | +9                    | +4                    | -1                        | +14                                         | +19                                         | +0                                            | 62                 |
| SHO/ Interns                             | 25                 | 35                 | 22                 | 15                 | 16                 | -13                   | -6                    | +0                        | -20                                         | -9                                          | -1                                            | 16                 |
| Medical/ Dental, other                   | 58                 | 52                 | 53                 | 54                 | 53                 | +1                    | +0                    | -1                        | +1                                          | -5                                          | +0                                            | 70                 |
| Medical & Dental                         | 152                | 167                | 165                | 163                | 162                | -2                    | -3                    | -1                        | -5                                          | +10                                         | 0                                             | 187                |
| Nurse/ Midwife Manager                   | 246                | 262                | 276                | 276                | 298                | +14                   | +22                   | +22                       | +36                                         | +51                                         | +0                                            | 314                |
| Nurse/ Midwife Specialist & AN/MP        | 56                 | 75                 | 98                 | 102                | 127                | +23                   | +29                   | +25                       | +51                                         | +71                                         | +1                                            | 144                |
| Staff Nurse/ Staff Midwife               | 787                | 842                | 864                | 863                | 923                | +22                   | +59                   | +60                       | +81                                         | +136                                        | +0                                            | 1,054              |
| Public Health Nurse                      | 127                | 126                | 125                | 126                | 121                | -1                    | -4                    | -5                        | -5                                          | -6                                          | 0                                             | 148                |
| Post-registration Nursel Midwife Student |                    | 7                  | 14                 | 15                 | 16                 | +7                    | 1.6                   | +1                        | +9                                          | +16                                         | +1                                            | 16                 |
| Pre-registration Nursel Midwife Intern   | 20                 | 4                  | 10                 | 15                 | 23                 | +6                    | 12.65                 | +7                        | +18                                         | +2                                          | +4                                            | 45                 |
| Nursing/ Midwifery Student               | 20                 | 11                 | 24                 | 30                 | 39                 | +13                   | +14                   | +8                        | +27                                         | +18                                         | +2                                            | 61                 |
| Nursing/ Midwifery other                 | 4                  | 4                  | 4                  | 4                  | 6                  | +0                    | +2                    | +2                        | +2                                          | +2                                          | +1                                            | 8                  |
| Nursing & Midwifery                      | 1,241              | 1,320              | 1,392              | 1,401              | 1,514              | +72                   | +122                  | +113                      | +193                                        | +273                                        | +0                                            | 1,729              |
| Therapy Professions                      | 214                | 278                | 322                | 320                | 339                | +44                   | +17                   | +19                       | +61                                         | +125                                        | +0                                            | 390                |
| Health Science/ Diagnostics              | 5                  | 9                  | 10                 | 10                 | 10                 | +0                    | +0                    | +0                        | +1                                          | +5                                          | +0                                            | 12                 |
| Social Care                              | 245                | 282                | 273                | 280                | 280                | -10                   | +8                    | +0                        | -2                                          | +36                                         | 0                                             | 328                |
| Pharmacy                                 | 5                  | 6                  | 7                  | 8                  | 10                 | +1                    | +4                    | +3                        | +5                                          | +5                                          | +1                                            | 14                 |
| Psychologists                            | 124                | 128                | 142                | 143                | 142                | +14                   | +0                    | 0                         | +14                                         | +18                                         | +0                                            | 149                |
| Social Workers                           | 59                 | 67                 | 66                 | 66                 | 77                 | -2                    | +12                   | +11                       | +10                                         | +18                                         | +0                                            | 87                 |
| H&SC, Other                              | 32                 | 36                 | 36                 | 34                 | 35                 | +0                    | 0                     | +1                        | 0                                           | +3                                          | 0                                             | 43                 |
| Health & Social Care Professionals       | 684                | 805                | 853                | 860                | 894                | +48                   | +41                   | +33                       | +89                                         | +210                                        | +0                                            | 1,023              |
| Management (VIII & above)                | 38                 | 56                 | 60                 | 61                 | 69                 | +4                    | +9                    | +8                        | +13                                         | +31                                         | +0                                            | 70                 |
| Administrative/ Supervisory (V to VII)   | 132                | 210                | 223                | 225                | 234                | +13                   | +11                   | +9                        | +23                                         | +102                                        | +0                                            | 247                |
| Clerical (III & IV)                      | 320                | 348                | 404                | 402                | 431                | +56                   | +27                   | +30                       | +83                                         | +111                                        | +0                                            | 482                |
| Management & Administrative              | 491                | 614                | 688                | 687                | 734                | +74                   | +46                   | +47                       | +120                                        | +243                                        | +0                                            | 799                |
| Support                                  | 163                | 142                | 145                | 144                | 190                | +3                    | +46                   | +46                       | +49                                         | +28                                         | +0                                            | 236                |
| Maintenance/ Technical                   | 77                 | 84                 | 89                 | 91                 | 102                | +6                    | +13                   | +12                       | +19                                         | +25                                         | +0                                            | 106                |
| General Support                          | 240                | 226                | 234                | 235                | 293                | +9                    | +59                   | +58                       | +67                                         | +53                                         | +0                                            | 342                |
| Health Care Assistants                   | 1,140              | 1,298              | 1,345              | 1,358              | 1,413              | +46                   | +69                   | +56                       | +115                                        | +274                                        | +0                                            | 1,746              |
| Home Help                                | 176                | 342                | 364                | 365                | 366                | +22                   | +2                    | +1                        | +24                                         | +190                                        | +0                                            | 522                |
| Ambulance Staff                          |                    |                    |                    |                    | 3                  |                       | +3                    | +3                        | +3                                          | +3                                          | -1                                            | 4                  |
| Care, other                              | 234                | 296                | 315                | 323                | 325                | +19                   | +10                   | +1                        | +28                                         | +91                                         | +0                                            | 370                |
| Patient & Client Care                    | 1,549              | 1,937              | 2,024              | 2,046              | 2,107              | +87                   | +83                   | +61                       | +170                                        | +557                                        | +0                                            | 2,642              |

# **Employment Report by Care Group : FEB 2024**

| Care Group FEB 2024          | WTE DEC 2019 | WTE DEC<br>2022 | WTE DEC<br>2023 | WTE JAN<br>2024 | WTE FEB<br>2024 | WTE<br>Change<br>2023 | WTE<br>Change<br>2024 | WTE<br>Change<br>JAN 2024 | WTE<br>Change Dec<br>2022 to<br>FEB 2024 | WTE<br>Change Dec<br>2019 to<br>FEB 2024 | % WTE<br>Change Dec<br>2022 to<br>FEB 2024 | No.<br>FEB<br>2024 |
|------------------------------|--------------|-----------------|-----------------|-----------------|-----------------|-----------------------|-----------------------|---------------------------|------------------------------------------|------------------------------------------|--------------------------------------------|--------------------|
| Overall                      | 4,357        | 5,069           | 5,356           | 5,393           | 5,703           | +286                  | +348                  | +311                      | +634                                     | +1,347                                   | +12.5%                                     | 6,722              |
| Community Health & Wellbeing |              | 38              | 41              | 41              | 40              | +3                    | -1                    | 0                         | +2                                       | +40                                      | +5.0%                                      | 45                 |
| Mental Health                | 795          | 814             | 852             | 859             | 862             | +37                   | +10                   | +3                        | +48                                      | +66                                      | +5.9%                                      | 941                |
| Primary Care                 | 764          | 772             | 889             | 898             | 1,139           | +117                  | +250                  | +241                      | +367                                     | +375                                     | +47.6%                                     | 1,368              |
| Disabilities                 | 1,823        | 1,989           | 2,048           | 2,081           | 2,083           | +60                   | +34                   | +2                        | +94                                      | +259                                     | +4.7%                                      | 2,494              |
| Older People                 | 974          | 1,264           | 1,320           | 1,319           | 1,385           | +56                   | +66                   | +66                       | +121                                     | +411                                     | +9.6%                                      | 1,670              |
| CHO Operations               |              | 192             | 205             | 195             | 194             | +13                   | -11                   | -1                        | +2                                       | +194                                     | +0.9%                                      | 204                |
| Community Services           | 4,357        | 5,069           | 5,356           | 5,393           | 5,703           | +286                  | +348                  | +311                      | +634                                     | +1,347                                   | +12.5%                                     | 6,722              |