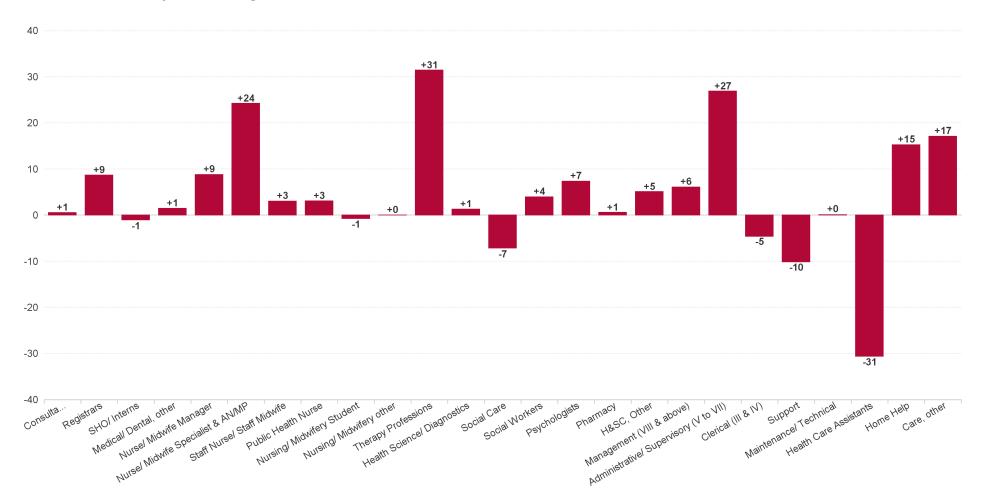

### **WTE Change by Staff Group**

**Employment Report : FEB 2023** 

| FEB 2023                                 | WTE DEC 2019 | WTE DEC<br>2022 | WTE JAN<br>2023 | WTE FEB<br>2023 | WTE<br>change<br>since DEC<br>2019 | WTE<br>change<br>since DEC<br>2022 | WTE<br>change<br>since JAN<br>2023 | No.<br>FEB<br>2023 |
|------------------------------------------|--------------|-----------------|-----------------|-----------------|------------------------------------|------------------------------------|------------------------------------|--------------------|
| Overall                                  | 4,357        | 5,069           | 5,128           | 5,143           | +787                               | +74                                | +16                                | 6,090              |
| Consultants                              | 27           | 33              | 34              | 32              | +5                                 | -1                                 | -1                                 | 39                 |
| Registrars                               | 42           | 47              | 48              | 51              | +10                                | +5                                 | +3                                 | 54                 |
| SHO/ Interns                             | 25           | 35              | 31              | 23              | -2                                 | -12                                | -8                                 | 23                 |
| Medical/ Dental, other                   | 58           | 52              | 51              | 50              | -8                                 | -1                                 | -1                                 | 62                 |
| Medical & Dental                         | 152          | 167             | 164             | 157             | +5                                 | -10                                | -7                                 | 178                |
| Nurse/ Midwife Manager                   | 246          | 262             | 267             | 260             | +14                                | -2                                 | -7                                 | 272                |
| Nurse/ Midwife Specialist & AN/MP        | 56           | 75              | 78              | 82              | +26                                | +6                                 | +3                                 | 88                 |
| Staff Nurse/ Staff Midwife               | 787          | 842             | 860             | 861             | +74                                | +19                                | +1                                 | 973                |
| Public Health Nurse                      | 127          | 126             | 129             | 127             | 0                                  | +1                                 | -2                                 | 155                |
| Post-registration Nurse/ Midwife Student |              | 7               | 7               | 7               | +7                                 | +0                                 | +0                                 | 7                  |
| Pre-registration Nurse/ Midwife Intern   | 20           | 4               | 15              | 23              | +2                                 | +18                                | +8                                 | 45                 |
| Nursing/ Midwifery Student               | 20           | 11              | 22              | 30              | +9                                 | +18                                | +8                                 | 52                 |
| Nursing/ Midwifery other                 | 4            | 4               | 4               | 4               | +0                                 | +0                                 | +0                                 | 4                  |
| Nursing & Midwifery                      | 1,241        | 1,320           | 1,361           | 1,364           | +123                               | +43                                | +3                                 | 1,544              |
| Therapy Professions                      | 214          | 278             | 285             | 286             | +72                                | +8                                 | +0                                 | 329                |
| Health Science/ Diagnostics              | 5            | 9               | 9               | 9               | +4                                 | 0                                  | 0                                  | 11                 |
| Social Care                              | 245          | 282             | 281             | 277             | +32                                | -5                                 | -4                                 | 324                |
| Social Workers                           | 59           | 67              | 68              | 68              | +8                                 | +0                                 | -1                                 | 74                 |
| Psychologists                            | 124          | 128             | 130             | 129             | +5                                 | +1                                 | -1                                 | 136                |
| Pharmacy                                 | 5            | 6               | 6               | 6               | +2                                 | +1                                 | +1                                 | 8                  |
| H&SC, Other                              | 32           | 36              | 36              | 36              | +4                                 | +1                                 | 0                                  | 43                 |
| Health & Social Care Professionals       | 684          | 805             | 816             | 811             | +127                               | +6                                 | -5                                 | 925                |
| Management (VIII & above)                | 38           | 56              | 59              | 59              | +21                                | +3                                 | 0                                  | 60                 |
| Administrative/ Supervisory (V to VII)   | 132          | 210             | 212             | 215             | +83                                | +5                                 | +3                                 | 227                |
| Clerical (III & IV)                      | 320          | 348             | 347             | 354             | +34                                | +6                                 | +7                                 | 402                |
| Management & Administrative              | 491          | 614             | 619             | 629             | +138                               | +15                                | +10                                | 689                |
| Support                                  | 163          | 142             | 148             | 150             | -13                                | +8                                 | +1                                 | 182                |
| Maintenance/ Technical                   | 77           | 84              | 84              | 86              | +9                                 | +2                                 | +1                                 | 89                 |
| General Support                          | 240          | 226             | 233             | 236             | -4                                 | +10                                | +3                                 | 271                |
| Health Care Assistants                   | 1,140        | 1,298           | 1,276           | 1,308           | +168                               | +10                                | +32                                | 1,635              |
| Home Help                                | 176          | 342             | 339             | 335             | +159                               | -7                                 | -4                                 | 505                |
| Care, other                              | 234          | 296             | 321             | 305             | +71                                | +8                                 | -16                                | 343                |
| Patient & Client Care                    | 1,549        | 1,937           | 1,935           | 1,947           | +398                               | +11                                | +12                                | 2,483              |