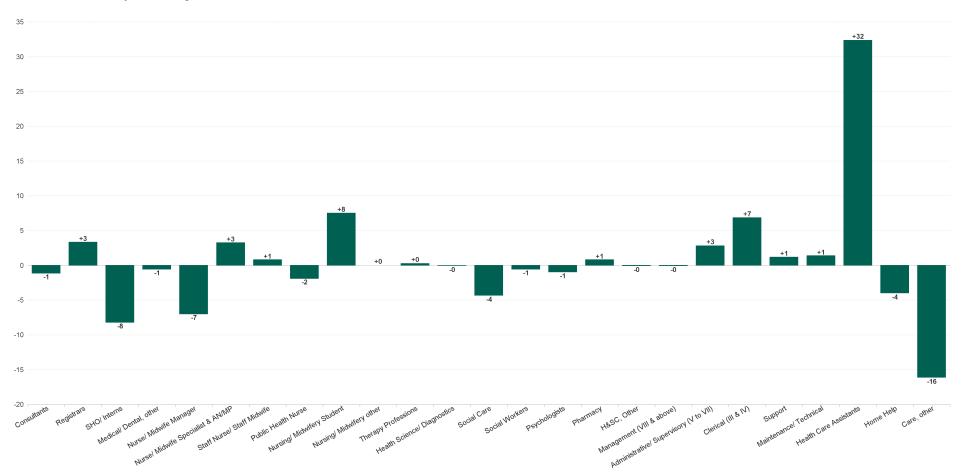

**Employment Report : FEB 2023** 

| FEB 2023                                 | WTE DEC 2019 | WTE DEC<br>2022 | WTE JAN<br>2023 | WTE FEB<br>2023 | WTE<br>change<br>since DEC<br>2019 | WTE<br>change<br>since DEC<br>2022 | WTE<br>change<br>since JAN<br>2023 | No.<br>FEB<br>2023 |
|------------------------------------------|--------------|-----------------|-----------------|-----------------|------------------------------------|------------------------------------|------------------------------------|--------------------|
| Overall                                  | 4,357        | 5,069           | 5,128           | 5,143           | +787                               | +74                                | +16                                | 6,090              |
| Consultants                              | 27           | 33              | 34              | 32              | +5                                 | -1                                 | -1                                 | 39                 |
| Registrars                               | 42           | 47              | 48              | 51              | +10                                | +5                                 | +3                                 | 54                 |
| SHO/ Interns                             | 25           | 35              | 31              | 23              | -2                                 | -12                                | -8                                 | 23                 |
| Medical/ Dental, other                   | 58           | 52              | 51              | 50              | -8                                 | -1                                 | -1                                 | 62                 |
| Medical & Dental                         | 152          | 167             | 164             | 157             | +5                                 | -10                                | -7                                 | 178                |
| Nurse/ Midwife Manager                   | 246          | 262             | 267             | 260             | +14                                | -2                                 | -7                                 | 272                |
| Nurse/ Midwife Specialist & AN/MP        | 56           | 75              | 78              | 82              | +26                                | +6                                 | +3                                 | 88                 |
| Staff Nurse/ Staff Midwife               | 787          | 842             | 860             | 861             | +74                                | +19                                | +1                                 | 973                |
| Public Health Nurse                      | 127          | 126             | 129             | 127             | 0                                  | +1                                 | -2                                 | 155                |
| Post-registration Nurse/ Midwife Student |              | 7               | 7               | 7               | +7                                 | +0                                 | +0                                 | 7                  |
| Pre-registration Nurse/ Midwife Intern   | 20           | 4               | 15              | 23              | +2                                 | +18                                | +8                                 | 45                 |
| Nursing/ Midwifery Student               | 20           | 11              | 22              | 30              | +9                                 | +18                                | +8                                 | 52                 |
| Nursing/ Midwifery other                 | 4            | 4               | 4               | 4               | +0                                 | +0                                 | +0                                 | 4                  |
| Nursing & Midwifery                      | 1,241        | 1,320           | 1,361           | 1,364           | +123                               | +43                                | +3                                 | 1,544              |
| Therapy Professions                      | 214          | 278             | 285             | 286             | +72                                | +8                                 | +0                                 | 329                |
| Health Science/ Diagnostics              | 5            | 9               | 9               | 9               | +4                                 | 0                                  | 0                                  | 11                 |
| Social Care                              | 245          | 282             | 281             | 277             | +32                                | -5                                 | -4                                 | 324                |
| Social Workers                           | 59           | 67              | 68              | 68              | +8                                 | +0                                 | -1                                 | 74                 |
| Psychologists                            | 124          | 128             | 130             | 129             | +5                                 | +1                                 | -1                                 | 136                |
| Pharmacy                                 | 5            | 6               | 6               | 6               | +2                                 | +1                                 | +1                                 | 8                  |
| H&SC, Other                              | 32           | 36              | 36              | 36              | +4                                 | +1                                 | 0                                  | 43                 |
| Health & Social Care Professionals       | 684          | 805             | 816             | 811             | +127                               | +6                                 | -5                                 | 925                |
| Management (VIII & above)                | 38           | 56              | 59              | 59              | +21                                | +3                                 | 0                                  | 60                 |
| Administrative/ Supervisory (V to VII)   | 132          | 210             | 212             | 215             | +83                                | +5                                 | +3                                 | 227                |
| Clerical (III & IV)                      | 320          | 348             | 347             | 354             | +34                                | +6                                 | +7                                 | 402                |
| Management & Administrative              | 491          | 614             | 619             | 629             | +138                               | +15                                | +10                                | 689                |
| Support                                  | 163          | 142             | 148             | 150             | -13                                | +8                                 | +1                                 | 182                |
| Maintenance/ Technical                   | 77           | 84              | 84              | 86              | +9                                 | +2                                 | +1                                 | 89                 |
| General Support                          | 240          | 226             | 233             | 236             | -4                                 | +10                                | +3                                 | 271                |
| Health Care Assistants                   | 1,140        | 1,298           | 1,276           | 1,308           | +168                               | +10                                | +32                                | 1,635              |
| Home Help                                | 176          | 342             | 339             | 335             | +159                               | -7                                 | -4                                 | 505                |
| Care, other                              | 234          | 296             | 321             | 305             | +71                                | +8                                 | -16                                | 343                |
| Patient & Client Care                    | 1,549        | 1,937           | 1,935           | 1,947           | +398                               | +11                                | +12                                | 2,483              |