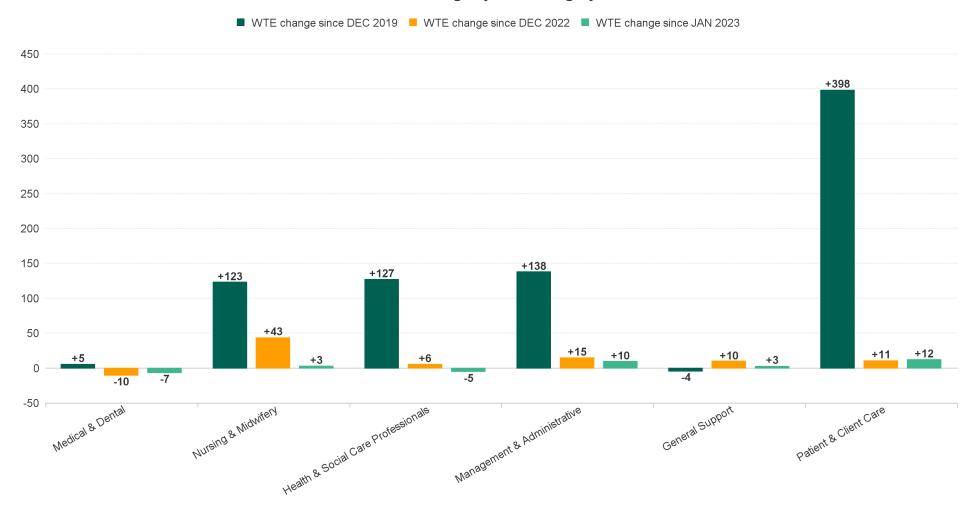

### WTE Change by Staff Category

**Employment Report : FEB 2023** 

| FEB 2023                                 | WTE DEC 2019 | WTE DEC<br>2022 | WTE JAN<br>2023 | WTE FEB<br>2023 | WTE<br>change<br>since DEC<br>2019 | WTE<br>change<br>since DEC<br>2022 | WTE<br>change<br>since JAN<br>2023 | No.<br>FEB<br>2023 |
|------------------------------------------|--------------|-----------------|-----------------|-----------------|------------------------------------|------------------------------------|------------------------------------|--------------------|
| Overall                                  | 4,357        | 5,069           | 5,128           | 5,143           | +787                               | +74                                | +16                                | 6,090              |
| Consultants                              | 27           | 33              | 34              | 32              | +5                                 | -1                                 | -1                                 | 39                 |
| Registrars                               | 42           | 47              | 48              | 51              | +10                                | +5                                 | +3                                 | 54                 |
| SHO/ Interns                             | 25           | 35              | 31              | 23              | -2                                 | -12                                | -8                                 | 23                 |
| Medical/ Dental, other                   | 58           | 52              | 51              | 50              | -8                                 | -1                                 | -1                                 | 62                 |
| Medical & Dental                         | 152          | 167             | 164             | 157             | +5                                 | -10                                | -7                                 | 178                |
| Nurse/ Midwife Manager                   | 246          | 262             | 267             | 260             | +14                                | -2                                 | -7                                 | 272                |
| Nurse/ Midwife Specialist & AN/MP        | 56           | 75              | 78              | 82              | +26                                | +6                                 | +3                                 | 88                 |
| Staff Nurse/ Staff Midwife               | 787          | 842             | 860             | 861             | +74                                | +19                                | +1                                 | 973                |
| Public Health Nurse                      | 127          | 126             | 129             | 127             | 0                                  | +1                                 | -2                                 | 155                |
| Post-registration Nurse/ Midwife Student |              | 7               | 7               | 7               | +7                                 | +0                                 | +0                                 | 7                  |
| Pre-registration Nurse/ Midwife Intern   | 20           | 4               | 15              | 23              | +2                                 | +18                                | +8                                 | 45                 |
| Nursing/ Midwifery Student               | 20           | 11              | 22              | 30              | +9                                 | +18                                | +8                                 | 52                 |
| Nursing/ Midwifery other                 | 4            | 4               | 4               | 4               | +0                                 | +0                                 | +0                                 | 4                  |
| Nursing & Midwifery                      | 1,241        | 1,320           | 1,361           | 1,364           | +123                               | +43                                | +3                                 | 1,544              |
| Therapy Professions                      | 214          | 278             | 285             | 286             | +72                                | +8                                 | +0                                 | 329                |
| Health Science/ Diagnostics              | 5            | 9               | 9               | 9               | +4                                 | 0                                  | 0                                  | 11                 |
| Social Care                              | 245          | 282             | 281             | 277             | +32                                | -5                                 | -4                                 | 324                |
| Social Workers                           | 59           | 67              | 68              | 68              | +8                                 | +0                                 | -1                                 | 74                 |
| Psychologists                            | 124          | 128             | 130             | 129             | +5                                 | +1                                 | -1                                 | 136                |
| Pharmacy                                 | 5            | 6               | 6               | 6               | +2                                 | +1                                 | +1                                 | 8                  |
| H&SC, Other                              | 32           | 36              | 36              | 36              | +4                                 | +1                                 | 0                                  | 43                 |
| Health & Social Care Professionals       | 684          | 805             | 816             | 811             | +127                               | +6                                 | -5                                 | 925                |
| Management (VIII & above)                | 38           | 56              | 59              | 59              | +21                                | +3                                 | 0                                  | 60                 |
| Administrative/ Supervisory (V to VII)   | 132          | 210             | 212             | 215             | +83                                | +5                                 | +3                                 | 227                |
| Clerical (III & IV)                      | 320          | 348             | 347             | 354             | +34                                | +6                                 | +7                                 | 402                |
| Management & Administrative              | 491          | 614             | 619             | 629             | +138                               | +15                                | +10                                | 689                |
| Support                                  | 163          | 142             | 148             | 150             | -13                                | +8                                 | +1                                 | 182                |
| Maintenance/ Technical                   | 77           | 84              | 84              | 86              | +9                                 | +2                                 | +1                                 | 89                 |
| General Support                          | 240          | 226             | 233             | 236             | -4                                 | +10                                | +3                                 | 271                |
| Health Care Assistants                   | 1,140        | 1,298           | 1,276           | 1,308           | +168                               | +10                                | +32                                | 1,635              |
| Home Help                                | 176          | 342             | 339             | 335             | +159                               | -7                                 | -4                                 | 505                |
| Care, other                              | 234          | 296             | 321             | 305             | +71                                | +8                                 | -16                                | 343                |
| Patient & Client Care                    | 1,549        | 1,937           | 1,935           | 1,947           | +398                               | +11                                | +12                                | 2,483              |