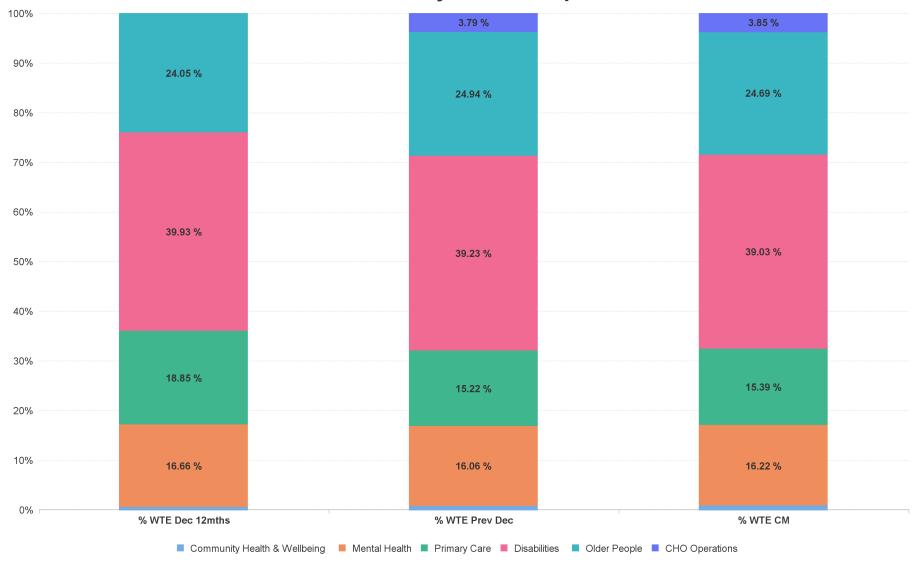

## % Total by Care Group

# **Employment Report by Care Group : FEB 2023**

| FEB 2023                     | WTE DEC<br>2019 | WTE DEC<br>2022 | WTE JAN<br>2023 | WTE FEB<br>2023 | WTE<br>change<br>since DEC<br>2019 | WTE<br>change<br>since DEC<br>2022 | WTE<br>change<br>since JAN<br>2023 | No.<br>FEB<br>2023 |
|------------------------------|-----------------|-----------------|-----------------|-----------------|------------------------------------|------------------------------------|------------------------------------|--------------------|
| Overall                      | 4,357           | 5,069           | 5,128           | 5,143           | +787                               | +74                                | +16                                | 6,090              |
| Community Health & Wellbeing |                 | 38              | 39              | 43              | +43                                | +4                                 | +3                                 | 46                 |
| Mental Health                | 795             | 814             | 829             | 834             | +39                                | +20                                | +5                                 | 921                |
| Primary Care                 | 764             | 772             | 790             | 792             | +28                                | +20                                | +2                                 | 944                |
| Disabilities                 | 1,823           | 1,989           | 2,004           | 2,008           | +184                               | +19                                | +4                                 | 2,415              |
| Older People                 | 974             | 1,264           | 1,271           | 1,270           | +296                               | +6                                 | -1                                 | 1,551              |
| CHO Operations               |                 | 192             | 195             | 198             | +198                               | +5                                 | +3                                 | 213                |
| Community Services           | 4357            | 5069            | 5128            | 5143            | +787                               | +74                                | +16                                | 6,090              |