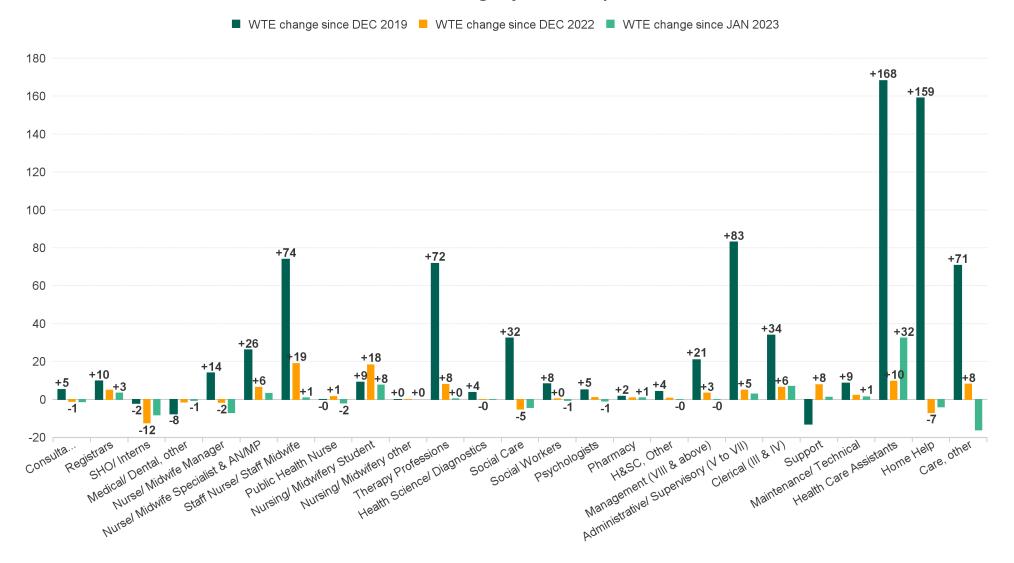

### **WTE Change by Staff Group**

**Employment Report : FEB 2023** 

| FEB 2023                                 | WTE DEC 2019 | WTE DEC<br>2022 | WTE JAN<br>2023 | WTE FEB<br>2023 | WTE<br>change<br>since DEC<br>2019 | WTE<br>change<br>since DEC<br>2022 | WTE<br>change<br>since JAN<br>2023 | No.<br>FEB<br>2023 |
|------------------------------------------|--------------|-----------------|-----------------|-----------------|------------------------------------|------------------------------------|------------------------------------|--------------------|
| Overall                                  | 4,357        | 5,069           | 5,128           | 5,143           | +787                               | +74                                | +16                                | 6,090              |
| Consultants                              | 27           | 33              | 34              | 32              | +5                                 | -1                                 | -1                                 | 39                 |
| Registrars                               | 42           | 47              | 48              | 51              | +10                                | +5                                 | +3                                 | 54                 |
| SHO/ Interns                             | 25           | 35              | 31              | 23              | -2                                 | -12                                | -8                                 | 23                 |
| Medical/ Dental, other                   | 58           | 52              | 51              | 50              | -8                                 | -1                                 | -1                                 | 62                 |
| Medical & Dental                         | 152          | 167             | 164             | 157             | +5                                 | -10                                | -7                                 | 178                |
| Nurse/ Midwife Manager                   | 246          | 262             | 267             | 260             | +14                                | -2                                 | -7                                 | 272                |
| Nurse/ Midwife Specialist & AN/MP        | 56           | 75              | 78              | 82              | +26                                | +6                                 | +3                                 | 88                 |
| Staff Nurse/ Staff Midwife               | 787          | 842             | 860             | 861             | +74                                | +19                                | +1                                 | 973                |
| Public Health Nurse                      | 127          | 126             | 129             | 127             | 0                                  | +1                                 | -2                                 | 155                |
| Post-registration Nurse/ Midwife Student |              | 7               | 7               | 7               | +7                                 | +0                                 | +0                                 | 7                  |
| Pre-registration Nurse/ Midwife Intern   | 20           | 4               | 15              | 23              | +2                                 | +18                                | +8                                 | 45                 |
| Nursing/ Midwifery Student               | 20           | 11              | 22              | 30              | +9                                 | +18                                | +8                                 | 52                 |
| Nursing/ Midwifery other                 | 4            | 4               | 4               | 4               | +0                                 | +0                                 | +0                                 | 4                  |
| Nursing & Midwifery                      | 1,241        | 1,320           | 1,361           | 1,364           | +123                               | +43                                | +3                                 | 1,544              |
| Therapy Professions                      | 214          | 278             | 285             | 286             | +72                                | +8                                 | +0                                 | 329                |
| Health Science/ Diagnostics              | 5            | 9               | 9               | 9               | +4                                 | 0                                  | 0                                  | 11                 |
| Social Care                              | 245          | 282             | 281             | 277             | +32                                | -5                                 | -4                                 | 324                |
| Social Workers                           | 59           | 67              | 68              | 68              | +8                                 | +0                                 | -1                                 | 74                 |
| Psychologists                            | 124          | 128             | 130             | 129             | +5                                 | +1                                 | -1                                 | 136                |
| Pharmacy                                 | 5            | 6               | 6               | 6               | +2                                 | +1                                 | +1                                 | 8                  |
| H&SC, Other                              | 32           | 36              | 36              | 36              | +4                                 | +1                                 | 0                                  | 43                 |
| Health & Social Care Professionals       | 684          | 805             | 816             | 811             | +127                               | +6                                 | -5                                 | 925                |
| Management (VIII & above)                | 38           | 56              | 59              | 59              | +21                                | +3                                 | 0                                  | 60                 |
| Administrative/ Supervisory (V to VII)   | 132          | 210             | 212             | 215             | +83                                | +5                                 | +3                                 | 227                |
| Clerical (III & IV)                      | 320          | 348             | 347             | 354             | +34                                | +6                                 | +7                                 | 402                |
| Management & Administrative              | 491          | 614             | 619             | 629             | +138                               | +15                                | +10                                | 689                |
| Support                                  | 163          | 142             | 148             | 150             | -13                                | +8                                 | +1                                 | 182                |
| Maintenance/ Technical                   | 77           | 84              | 84              | 86              | +9                                 | +2                                 | +1                                 | 89                 |
| General Support                          | 240          | 226             | 233             | 236             | -4                                 | +10                                | +3                                 | 271                |
| Health Care Assistants                   | 1,140        | 1,298           | 1,276           | 1,308           | +168                               | +10                                | +32                                | 1,635              |
| Home Help                                | 176          | 342             | 339             | 335             | +159                               | -7                                 | -4                                 | 505                |
| Care, other                              | 234          | 296             | 321             | 305             | +71                                | +8                                 | -16                                | 343                |
| Patient & Client Care                    | 1,549        | 1,937           | 1,935           | 1,947           | +398                               | +11                                | +12                                | 2,483              |