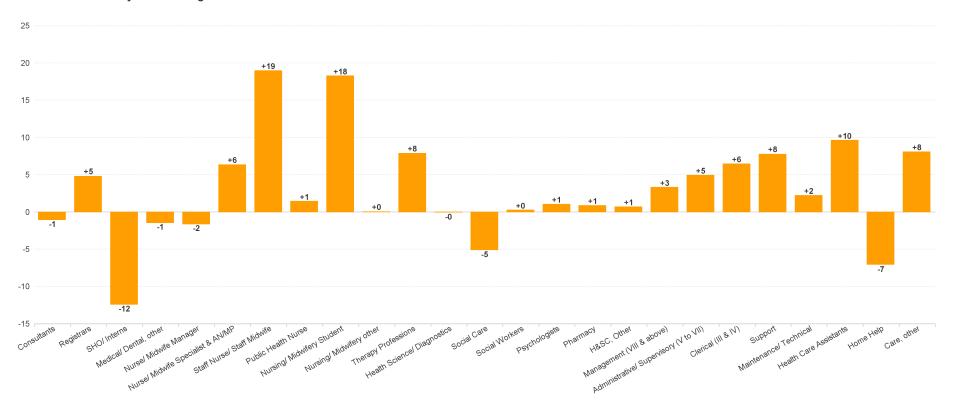

### WTE Change by Staff Category

**Employment Report : FEB 2023** 

| FEB 2023                                 | WTE DEC 2019 | WTE DEC<br>2022 | WTE JAN<br>2023 | WTE FEB<br>2023 | WTE<br>change<br>since DEC<br>2019 | WTE<br>change<br>since DEC<br>2022 | WTE<br>change<br>since JAN<br>2023 | No.<br>FEB<br>2023 |
|------------------------------------------|--------------|-----------------|-----------------|-----------------|------------------------------------|------------------------------------|------------------------------------|--------------------|
| Overall                                  | 4,357        | 5,069           | 5,128           | 5,143           | +787                               | +74                                | +16                                | 6,090              |
| Consultants                              | 27           | 33              | 34              | 32              | +5                                 | -1                                 | -1                                 | 39                 |
| Registrars                               | 42           | 47              | 48              | 51              | +10                                | +5                                 | +3                                 | 54                 |
| SHO/ Interns                             | 25           | 35              | 31              | 23              | -2                                 | -12                                | -8                                 | 23                 |
| Medical/ Dental, other                   | 58           | 52              | 51              | 50              | -8                                 | -1                                 | -1                                 | 62                 |
| Medical & Dental                         | 152          | 167             | 164             | 157             | +5                                 | -10                                | -7                                 | 178                |
| Nurse/ Midwife Manager                   | 246          | 262             | 267             | 260             | +14                                | -2                                 | -7                                 | 272                |
| Nurse/ Midwife Specialist & AN/MP        | 56           | 75              | 78              | 82              | +26                                | +6                                 | +3                                 | 88                 |
| Staff Nurse/ Staff Midwife               | 787          | 842             | 860             | 861             | +74                                | +19                                | +1                                 | 973                |
| Public Health Nurse                      | 127          | 126             | 129             | 127             | 0                                  | +1                                 | -2                                 | 155                |
| Post-registration Nurse/ Midwife Student |              | 7               | 7               | 7               | +7                                 | +0                                 | +0                                 | 7                  |
| Pre-registration Nurse/ Midwife Intern   | 20           | 4               | 15              | 23              | +2                                 | +18                                | +8                                 | 45                 |
| Nursing/ Midwifery Student               | 20           | 11              | 22              | 30              | +9                                 | +18                                | +8                                 | 52                 |
| Nursing/ Midwifery other                 | 4            | 4               | 4               | 4               | +0                                 | +0                                 | +0                                 | 4                  |
| Nursing & Midwifery                      | 1,241        | 1,320           | 1,361           | 1,364           | +123                               | +43                                | +3                                 | 1,544              |
| Therapy Professions                      | 214          | 278             | 285             | 286             | +72                                | +8                                 | +0                                 | 329                |
| Health Science/ Diagnostics              | 5            | 9               | 9               | 9               | +4                                 | 0                                  | 0                                  | 11                 |
| Social Care                              | 245          | 282             | 281             | 277             | +32                                | -5                                 | -4                                 | 324                |
| Social Workers                           | 59           | 67              | 68              | 68              | +8                                 | +0                                 | -1                                 | 74                 |
| Psychologists                            | 124          | 128             | 130             | 129             | +5                                 | +1                                 | -1                                 | 136                |
| Pharmacy                                 | 5            | 6               | 6               | 6               | +2                                 | +1                                 | +1                                 | 8                  |
| H&SC, Other                              | 32           | 36              | 36              | 36              | +4                                 | +1                                 | 0                                  | 43                 |
| Health & Social Care Professionals       | 684          | 805             | 816             | 811             | +127                               | +6                                 | -5                                 | 925                |
| Management (VIII & above)                | 38           | 56              | 59              | 59              | +21                                | +3                                 | 0                                  | 60                 |
| Administrative/ Supervisory (V to VII)   | 132          | 210             | 212             | 215             | +83                                | +5                                 | +3                                 | 227                |
| Clerical (III & IV)                      | 320          | 348             | 347             | 354             | +34                                | +6                                 | +7                                 | 402                |
| Management & Administrative              | 491          | 614             | 619             | 629             | +138                               | +15                                | +10                                | 689                |
| Support                                  | 163          | 142             | 148             | 150             | -13                                | +8                                 | +1                                 | 182                |
| Maintenance/ Technical                   | 77           | 84              | 84              | 86              | +9                                 | +2                                 | +1                                 | 89                 |
| General Support                          | 240          | 226             | 233             | 236             | -4                                 | +10                                | +3                                 | 271                |
| Health Care Assistants                   | 1,140        | 1,298           | 1,276           | 1,308           | +168                               | +10                                | +32                                | 1,635              |
| Home Help                                | 176          | 342             | 339             | 335             | +159                               | -7                                 | -4                                 | 505                |
| Care, other                              | 234          | 296             | 321             | 305             | +71                                | +8                                 | -16                                | 343                |
| Patient & Client Care                    | 1,549        | 1,937           | 1,935           | 1,947           | +398                               | +11                                | +12                                | 2,483              |