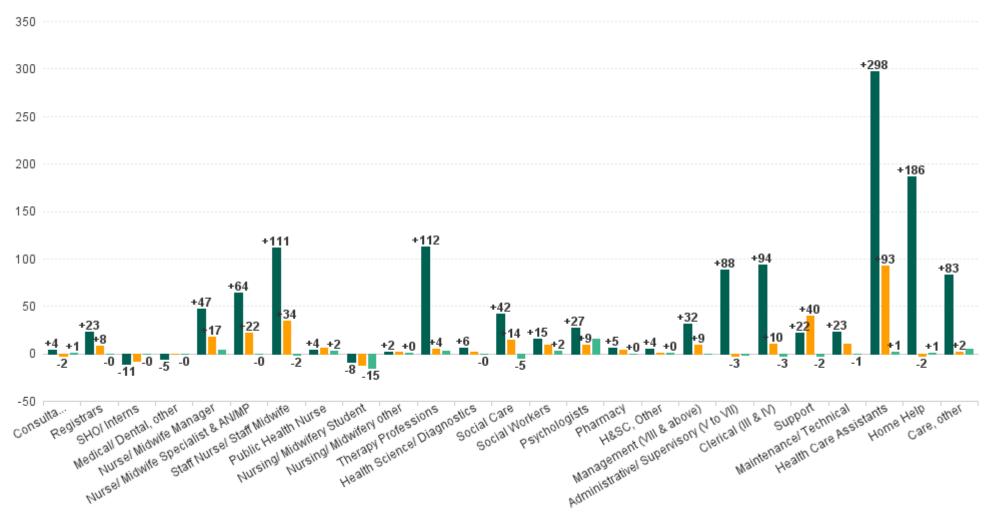

**Employment Report : OCT 2024** 

|                                          | Lilipioyi          |                    |                    |                    |                    |                       |                       |                           |                                             |                                             |                                               |                    |
|------------------------------------------|--------------------|--------------------|--------------------|--------------------|--------------------|-----------------------|-----------------------|---------------------------|---------------------------------------------|---------------------------------------------|-----------------------------------------------|--------------------|
| Employment by Staff Group OCT 2024       | WTE<br>DEC<br>2019 | WTE<br>DEC<br>2022 | WTE<br>DEC<br>2023 | WTE<br>SEP<br>2024 | WTE<br>OCT<br>2024 | WTE<br>Change<br>2023 | WTE<br>Change<br>2024 | WTE<br>Change<br>SEP 2024 | WTE<br>Change<br>Dec 2022<br>to OCT<br>2024 | WTE<br>Change<br>Dec 2019<br>to OCT<br>2024 | % WTE<br>Change<br>Dec 2022<br>to OCT<br>2024 | No.<br>OCT<br>2024 |
| Overall                                  | 4,357              | 5,069              | 5,356              | 5,619              | 5,623              | +286                  | +268                  | +4                        | +554                                        | +1,267                                      | +10.9%                                        | 6,626              |
| Consultants                              | 27                 | 33                 | 34                 | 31                 | 32                 | +0                    | -2                    | +1                        | -2                                          | +4                                          | -5.7%                                         | 36                 |
| Registrars                               | 42                 | 47                 | 56                 | 64                 | 64                 | +9                    | +8                    | 0                         | +18                                         | +23                                         | +38.0%                                        | 66                 |
| SHO/ Interns                             | 25                 | 35                 | 22                 | 14                 | 14                 | -13                   | -8                    | 0                         | -21                                         | -11                                         | -60.6%                                        | 14                 |
| Medical/ Dental, other                   | 58                 | 52                 | 53                 | 53                 | 53                 | +1                    | -1                    | 0                         | +1                                          | -5                                          | +1.4%                                         | 69                 |
| Medical & Dental                         | 152                | 167                | 165                | 162                | 162                | -2                    | -3                    | +0                        | -5                                          | +11                                         | -2.9%                                         | 185                |
| Nurse/ Midwife Manager                   | 246                | 262                | 276                | 290                | 293                | +14                   | +17                   | +3                        | +31                                         | +47                                         | +11.9%                                        | 310                |
| Nurse/ Midwife Specialist & AN/MP        | 56                 | 75                 | 98                 | 120                | 120                | +23                   | +22                   | 0                         | +44                                         | +64                                         | +58.7%                                        | 137                |
| Staff Nurse/ Staff Midwife               | 787                | 842                | 864                | 900                | 899                | +22                   | +34                   | -2                        | +56                                         | +111                                        | +6.7%                                         | 1,029              |
| Public Health Nurse                      | 127                | 126                | 125                | 129                | 132                | -1                    | +6                    | +2                        | +6                                          | +4                                          | +4.4%                                         | 158                |
| Post-registration Nursel Midwife Student |                    | 7                  | 14                 | 5                  | 7                  | +7                    | -7.71                 | +1                        | 0                                           | +7                                          | -3.5%                                         | 7                  |
| Pre-registration Nursel Midwife Intern   | 20                 | 4                  | 10                 | 22                 | 5                  | +6                    | -4.48                 | -17                       | +1                                          | -15                                         | +25.2%                                        | 10                 |
| Nursing/ Midwifery Student               | 20                 | 11                 | 24                 | 28                 | 12                 | +13                   | -12                   | -15                       | +1                                          | -8                                          | +7.5%                                         | 17                 |
| Nursing/ Midwifery other                 | 4                  | 4                  | 4                  | 5                  | 6                  | +0                    | +2                    | +0                        | +2                                          | +2                                          | +51.3%                                        | 8                  |
| Nursing & Midwifery                      | 1,241              | 1,320              | 1,392              | 1,472              | 1,461              | +72                   | +69                   | -11                       | +140                                        | +220                                        | +10.6%                                        | 1,659              |
| Therapy Professions                      | 214                | 278                | 322                | 324                | 326                | +44                   | +4                    | +3                        | +49                                         | +112                                        | +17.5%                                        | 383                |
| Health Science/ Diagnostics              | 5                  | 9                  | 10                 | 11                 | 11                 | +0                    | +1                    | 0                         | +2                                          | +6                                          | +20.4%                                        | 13                 |
| Social Care                              | 245                | 282                | 273                | 292                | 287                | -10                   | +14                   | -5                        | +4                                          | +42                                         | +1.6%                                         | 336                |
| Pharmacy                                 | 5                  | 6                  | 7                  | 10                 | 10                 | +1                    | +4                    | +0                        | +5                                          | +5                                          | +84.8%                                        | 14                 |
| Psychologists                            | 124                | 128                | 142                | 135                | 150                | +14                   | +9                    | +16                       | +23                                         | +27                                         | +17.8%                                        | 160                |
| Social Workers                           | 59                 | 67                 | 66                 | 72                 | 75                 | -2                    | +9                    | +2                        | +7                                          | +15                                         | +10.6%                                        | 84                 |
| H&SC, Other                              | 32                 | 36                 | 36                 | 36                 | 37                 | +0                    | +1                    | +0                        | +1                                          | +4                                          | +2.8%                                         | 44                 |
| Health & Social Care Professionals       | 684                | 805                | 853                | 880                | 896                | +48                   | +42                   | +16                       | +90                                         | +212                                        | +11.2%                                        | 1,034              |
| Management (VIII & above)                | 38                 | 56                 | 60                 | 69                 | 70                 | +4                    | +9                    | +0                        | +14                                         | +32                                         | +25.0%                                        | 72                 |
| Administrative/ Supervisory (V to VII)   | 132                | 210                | 223                | 222                | 221                | +13                   | -3                    | -2                        | +10                                         | +88                                         | +4.8%                                         | 230                |
| Clerical (III & IV)                      | 320                | 348                | 404                | 417                | 414                | +56                   | +10                   | -3                        | +66                                         | +94                                         | +19.1%                                        | 470                |
| Management & Administrative              | 491                | 614                | 688                | 709                | 704                | +74                   | +17                   | -5                        | +90                                         | +214                                        | +14.7%                                        | 772                |
| Support                                  | 163                | 142                | 145                | 187                | 185                | +3                    | +40                   | -2                        | +43                                         | +22                                         | +30.1%                                        | 230                |
| Maintenance/ Technical                   | 77                 | 84                 | 89                 | 100                | 100                | +6                    | +11                   | -1                        | +16                                         | +23                                         | +19.4%                                        | 104                |
| General Support                          | 240                | 226                | 234                | 287                | 284                | +9                    | +50                   | -3                        | +59                                         | +45                                         | +26.1%                                        | 334                |
| Health Care Assistants                   | 1,140              | 1,298              | 1,345              | 1,436              | 1,437              | +46                   | +93                   | +1                        | +139                                        | +298                                        | +10.7%                                        | 1,764              |
| Home Help                                | 176                | 342                | 364                | 361                | 362                | +22                   | -2                    | +1                        | +20                                         | +186                                        | +5.8%                                         | 511                |
| Care, other                              | 234                | 296                | 315                | 312                | 317                | +19                   | +2                    | +5                        | +21                                         | +83                                         | +6.9%                                         | 367                |
| Patient & Client Care                    | 1,549              | 1,937              | 2,024              | 2,109              | 2,116              | +87                   | +92                   | +7                        | +179                                        | +567                                        | +9.3%                                         | 2,642              |

#### **Health Service Executive**

| HSE&S38 OCT 2024                         | WTE<br>DEC<br>2019 | WTE<br>DEC<br>2022 | WTE<br>DEC<br>2023 | WTE<br>SEP<br>2024 | WTE<br>OCT<br>2024 | WTE<br>Change<br>2023 | WTE<br>Change<br>2024 | WTE<br>Change<br>SEP<br>2024 | WTE<br>Change<br>Dec<br>2022 to<br>OCT<br>2024 | WTE<br>Change<br>Dec<br>2019 to<br>OCT<br>2024 | % WTE Change Dec 2022 to OCT 2024 | No.<br>OCT<br>2024 |
|------------------------------------------|--------------------|--------------------|--------------------|--------------------|--------------------|-----------------------|-----------------------|------------------------------|------------------------------------------------|------------------------------------------------|-----------------------------------|--------------------|
| Total Health Service Executive           | 2,655              | 3,200              | 3,444              | 3,330              | 3,321              | +244                  | -123                  | -9                           | +121                                           | +666                                           | +3.8%                             | 3,837              |
| Consultants                              | 26                 | 33                 | 34                 | 31                 | 31                 | +0                    | -2                    | +1                           | -2                                             | +5                                             | -5.7%                             | 35                 |
| Registrars                               | 42                 | 47                 | 56                 | 64                 | 64                 | +9                    | +8                    | -0                           | +18                                            | +23                                            | +38.0%                            | 66                 |
| SHO/ Interns                             | 25                 | 35                 | 22                 | 14                 | 14                 | -13                   | -8                    | -0                           | -21                                            | -11                                            | -60.6%                            | 14                 |
| Medical/ Dental, other                   | 57                 | 51                 | 53                 | 52                 | 52                 | +1                    | -1                    | -0                           | +1                                             | -5                                             | +1.4%                             | 68                 |
| Medical & Dental                         | 150                | 167                | 164                | 161                | 162                | -2                    | -2                    | +0                           | -5                                             | +12                                            | -2.9%                             | 183                |
| Nurse/ Midwife Manager                   | 170                | 181                | 196                | 187                | 188                | +16                   | -8                    | +1                           | +7                                             | +18                                            | +4.1%                             | 199                |
| Nurse/ Midwife Specialist & AN/MP        | 43                 | 65                 | 85                 | 85                 | 84                 | +20                   | -1                    | -1                           | +19                                            | +41                                            | +29.4%                            | 93                 |
| Staff Nurse/ Staff Midwife               | 540                | 585                | 611                | 579                | 573                | +27                   | -38                   | -6                           | -12                                            | +33                                            | -2.0%                             | 651                |
| Public Health Nurse                      | 127                | 126                | 125                | 129                | 132                | -1                    | +6                    | +2                           | +6                                             | +4                                             | +4.4%                             | 158                |
| Post-registration Nursel Midwife Student |                    | 7                  | 14                 | 5                  | 7                  | +7                    | -8                    | +1                           | -0                                             | +7                                             | -0.03                             | 7                  |
| Pre-registration Nursel Midwife Intern   | 9                  | 4                  | 1                  | 22                 | 5                  | -3                    | +5                    | -17                          | +1                                             | -4                                             | 0.25                              | 10                 |
| Nursing/ Midwifery Student               | 9                  | 11                 | 15                 | 28                 | 12                 | +4                    | -3                    | -15                          | +1                                             | +3                                             | +7.5%                             | 17                 |
| Nursing/ Midwifery other                 |                    | 1                  | 1                  |                    | 1                  | +0                    | -0                    | +1                           | -0                                             | +1                                             | -33.3%                            | 1                  |
| Nursing & Midwifery                      | 890                | 968                | 1,034              | 1,008              | 989                | +66                   | -45                   | -19                          | +21                                            | +99                                            | +2.2%                             | 1,119              |
| Dietitians                               | 3                  | 16                 | 21                 | 21                 | 22                 | +5                    | +1                    | +1                           | +6                                             | +19                                            | 0.41                              | 25                 |
| Occupational Therapists                  | 79                 | 88                 | 107                | 99                 | 99                 | +19                   | -8                    | +0                           | +11                                            | +21                                            | 0.12                              | 113                |
| Orthoptists                              |                    | 1                  | 1                  | 1                  | 1                  | +0                    | -0                    | +0                           | -0                                             | +1                                             | -0.19                             | 1                  |
| Physiotherapists                         | 52                 | 74                 | 84                 | 79                 | 82                 | +10                   | -2                    | +3                           | +8                                             | +30                                            | 0.11                              | 97                 |
| Podiatrists & Chiropodists               | 5                  | 7                  | 6                  | 8                  | 9                  | -2                    | +3                    | +0                           | +1                                             | +3                                             | 0.14                              | 9                  |
| Speech & Language Therapists             | 47                 | 65                 | 72                 | 59                 | 58                 | +7                    | -14                   | -1                           | -7                                             | +11                                            | -0.11                             | 74                 |
| Therapy Professions                      | 186                | 251                | 291                | 267                | 271                | +39                   | -20                   | +4                           | +19                                            | +85                                            | +7.7%                             | 319                |
| Health Science/ Diagnostics              | 5                  | 9                  | 10                 | 11                 | 11                 | +0                    | +1                    | -0                           | +2                                             | +6                                             | +20.4%                            | 13                 |
| Social Care                              | 5                  | 4                  | 2                  | 1                  | 1                  | -2                    | -0                    | +0                           | -2                                             | -4                                             | -65.2%                            | 2                  |
| Pharmacy                                 | 5                  | 6                  | 7                  | 8                  | 8                  | +1                    | +1                    | +0                           | +2                                             | +3                                             | +39.6%                            | 9                  |
| Psychologists                            | 111                | 114                | 130                | 120                | 135                | +16                   | +6                    | +16                          | +22                                            | +24                                            | +19.3%                            | 143                |
| Social Workers                           | 45                 | 51                 | 49                 | 50                 | 53                 | -2                    | +4                    | +3                           | +2                                             | +8                                             | +3.9%                             | 58                 |
| H&SC, Other                              | 22                 | 26                 | 26                 | 26                 | 26                 | +0                    | +0                    | +0                           | +1                                             | +5                                             | +2.4%                             | 30                 |
| Health & Social Care Professionals       | 378                | 460                | 513                | 483                | 506                | +53                   | -8                    | +22                          | +46                                            | +127                                           | +9.9%                             | 574                |
| Management (VIII & above)                | 32                 | 49                 | 48                 | 47                 | 47                 | -1                    | -2                    | -1                           | -2                                             | +14                                            | -4.6%                             | 49                 |
| Administrative/ Supervisory (V to VII)   | 105                | 174                | 188                | 172                | 169                | +14                   | -19                   | -3                           | -5                                             | +64                                            | -2.7%                             | 177                |
| Clerical (III & IV)                      | 282                | 315                | 366                | 347                | 345                | +51                   | -21                   | -2                           | +30                                            | +63                                            | +9.6%                             | 387                |
| Management & Administrative              | 419                | 537                | 602                | 566                | 560                | +64                   | -41                   | -6                           | +23                                            | +142                                           | +4.3%                             | 613                |
| Support                                  | 110                | 88                 | 94                 | 95                 | 93                 | +6                    | -1                    | -2                           | +5                                             | -17                                            | +5.4%                             | 114                |
| Maintenance/ Technical                   | 65                 | 73                 | 78                 | 84                 | 83                 | +6                    | +5                    | -1                           | +10                                            | +18                                            | +14.3%                            | 85                 |
| General Support                          | 175                | 161                | 172                | 178                | 176                | +12                   | +4                    | -2                           | +15                                            | +1                                             | +9.4%                             | 199                |
| Health Care Assistants                   | 381                | 446                | 457                | 439                | 434                | +12                   | -23                   | -5                           | -12                                            | +53                                            | -2.6%                             | 487                |
| Home Help                                | 176                | 342                | 364                | 361                | 362                | +22                   | -2                    | +1                           | +20                                            | +186                                           | +5.8%                             | 511                |
| Care, other                              | 87                 | 120                | 138                | 133                | 133                | +18                   | -5                    | +0                           | +13                                            | +46                                            | +10.8%                            | 151                |
| Patient & Client Care                    | 644                | 908                | 959                | 933                | 929                | +52                   | -31                   | -4                           | +21                                            | +285                                           | +2.3%                             | 1,149              |

#### **Section 38 Voluntary Agencies**

| HSE&S38 OCT 2024                       | WTE<br>DEC<br>2019 | WTE<br>DEC<br>2022 | WTE<br>DEC<br>2023 | WTE<br>SEP<br>2024 | WTE<br>OCT<br>2024 | WTE<br>Change<br>2023 | WTE<br>Change<br>2024 | WTE<br>Change<br>SEP<br>2024 | WTE<br>Change<br>Dec<br>2022 to<br>OCT<br>2024 | WTE<br>Change<br>Dec<br>2019 to<br>OCT<br>2024 | % WTE Change Dec 2022 to OCT 2024 | No.<br>OCT<br>2024 |
|----------------------------------------|--------------------|--------------------|--------------------|--------------------|--------------------|-----------------------|-----------------------|------------------------------|------------------------------------------------|------------------------------------------------|-----------------------------------|--------------------|
| Total Section 38 Voluntary Agencies    | 1,701              | 1,869              | 1,911              | 2,289              | 2,302              | +42                   | +391                  | +13                          | +433                                           | +601                                           | +23.2%                            | 2,789              |
| Consultants                            | 1                  | 0                  | 0                  | 0                  | 0                  | +0                    | -0                    | +0                           | -0                                             | -1                                             | -23.1%                            | 1                  |
| Medical/ Dental, other                 | 1                  | 0                  | 0                  | 0                  | 0                  | +0                    | +0                    | +0                           | +0                                             | -0                                             | +0.0%                             | 1                  |
| Medical & Dental                       | 2                  | 1                  | 1                  | 1                  | 1                  | +0                    | -0                    | +0                           | -0                                             | -1                                             | -5.2%                             | 2                  |
| Nurse/ Midwife Manager                 | 76                 | 81                 | 80                 | 103                | 105                | -1                    | +25                   | +2                           | +24                                            | +29                                            | +29.2%                            | 111                |
| Nurse/ Midwife Specialist & AN/MP      | 13                 | 11                 | 14                 | 35                 | 36                 | +3                    | +22                   | +1                           | +25                                            | +23                                            | +235.6%                           | 44                 |
| Staff Nurse/ Staff Midwife             | 247                | 258                | 253                | 321                | 326                | -5                    | +73                   | +4                           | +68                                            | +78                                            | +26.3%                            | 378                |
| Pre-registration Nursel Midwife Intern | 12                 |                    | 9                  |                    |                    | +9                    | -9                    |                              |                                                | -12                                            | -1                                |                    |
| Nursing/ Midwifery Student             | 12                 |                    | 9                  |                    |                    | +9                    | -9                    |                              |                                                | -12                                            | -100.0%                           |                    |
| Nursing/ Midwifery other               | 4                  | 3                  | 3                  | 5                  | 5                  | +0                    | +2                    | -0                           | +2                                             | +1                                             | +81.8%                            | 7                  |
| Nursing & Midwifery                    | 351                | 353                | 358                | 464                | 472                | +6                    | +113                  | +8                           | +119                                           | +120                                           | +33.8%                            | 540                |
| Dietitians                             |                    |                    |                    | 1                  | 1                  |                       | +1                    | +0                           | +1                                             | +1                                             | -1                                | 1                  |
| Occupational Therapists                | 9                  | 10                 | 13                 | 26                 | 25                 | +3                    | +13                   | -1                           | +16                                            | +16                                            | 1.63                              | 31                 |
| Physiotherapists                       | 8                  | 5                  | 7                  | 15                 | 15                 | +2                    | +8                    | +0                           | +10                                            | +7                                             | 2.02                              | 16                 |
| Speech & Language Therapists           | 11                 | 12                 | 12                 | 14                 | 14                 | +0                    | +2                    | -0                           | +2                                             | +3                                             | 0.21                              | 16                 |
| Therapy Professions                    | 28                 | 26                 | 31                 | 56                 | 55                 | +5                    | +24                   | -1                           | +29                                            | +27                                            | +110.9%                           | 64                 |
| Social Care                            | 240                | 278                | 271                | 291                | 285                | -7                    | +14                   | -5                           | +7                                             | +46                                            | +2.5%                             | 334                |
| Pharmacy                               |                    |                    |                    | 3                  | 3                  |                       | +3                    | +0                           | +3                                             | +3                                             | -100.0%                           | 5                  |
| Psychologists                          | 12                 | 14                 | 12                 | 15                 | 15                 | -2                    | +3                    | +0                           | +1                                             | +2                                             | +5.5%                             | 17                 |
| Social Workers                         | 15                 | 17                 | 17                 | 22                 | 22                 | -0                    | +5                    | -0                           | +5                                             | +7                                             | +31.0%                            | 26                 |
| H&SC, Other                            | 10                 | 10                 | 10                 | 10                 | 10                 | -0                    | +1                    | +0                           | +0                                             | -0                                             | +3.9%                             | 14                 |
| Health & Social Care Professionals     | 305                | 345                | 340                | 397                | 390                | -5                    | +50                   | -6                           | +45                                            | +85                                            | +13.0%                            | 460                |
| Management (VIII & above)              | 6                  | 7                  | 12                 | 22                 | 23                 | +5                    | +11                   | +1                           | +16                                            | +17                                            | +235.2%                           | 23                 |
| Administrative/ Supervisory (V to VII) | 27                 | 37                 | 36                 | 51                 | 52                 | -1                    | +16                   | +1                           | +15                                            | +24                                            | +40.7%                            | 53                 |
| Clerical (III & IV)                    | 39                 | 33                 | 38                 | 70                 | 69                 | +5                    | +31                   | -1                           | +36                                            | +31                                            | +108.8%                           | 83                 |
| Management & Administrative            | 72                 | 77                 | 86                 | 142                | 144                | +9                    | +58                   | +1                           | +67                                            | +72                                            | +87.6%                            | 159                |
| Support                                | 53                 | 54                 | 51                 | 92                 | 92                 | -3                    | +41                   | -0                           | +38                                            | +39                                            | +70.5%                            | 116                |
| Maintenance/ Technical                 | 12                 | 11                 | 11                 | 17                 | 17                 | +0                    | +6                    | +0                           | +6                                             | +4                                             | +52.3%                            | 19                 |
| General Support                        | 65                 | 65                 | 62                 | 109                | 109                | -3                    | +47                   | -0                           | +44                                            | +44                                            | +67.4%                            | 135                |
| Health Care Assistants                 | 759                | 853                | 888                | 997                | 1,003              | +35                   | +116                  | +6                           | +151                                           | +244                                           | +17.7%                            | 1,277              |
| Care, other                            | 146                | 176                | 177                | 179                | 184                | +1                    | +7                    | +4                           | +8                                             | +37                                            | +4.3%                             | 216                |
| Patient & Client Care                  | 906                | 1,029              | 1,064              | 1,177              | 1,187              | +35                   | +123                  | +11                          | +158                                           | +282                                           | +15.4%                            | 1,493              |