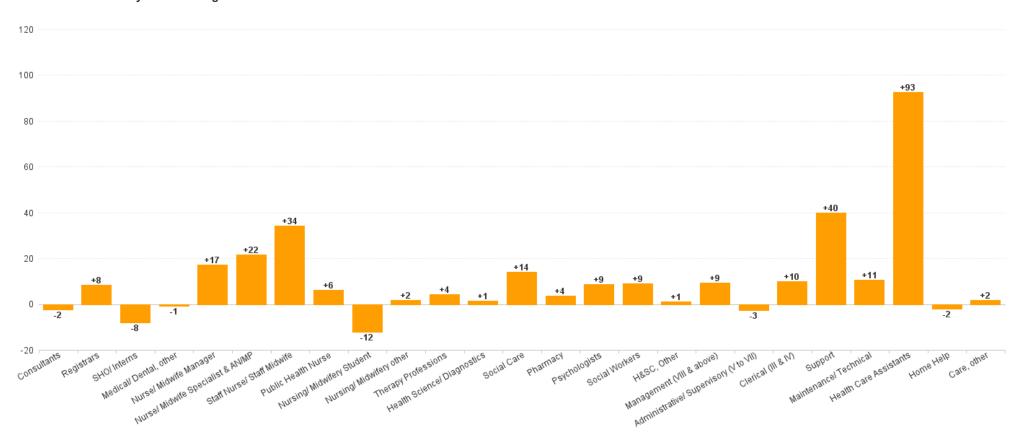

**Employment Report : OCT 2024** 

|                                          | Lilipioyi          |                    |                    |                    |                    |                       |                       |                           |                                             |                                             |                                               |                    |
|------------------------------------------|--------------------|--------------------|--------------------|--------------------|--------------------|-----------------------|-----------------------|---------------------------|---------------------------------------------|---------------------------------------------|-----------------------------------------------|--------------------|
| Employment by Staff Group OCT 2024       | WTE<br>DEC<br>2019 | WTE<br>DEC<br>2022 | WTE<br>DEC<br>2023 | WTE<br>SEP<br>2024 | WTE<br>OCT<br>2024 | WTE<br>Change<br>2023 | WTE<br>Change<br>2024 | WTE<br>Change<br>SEP 2024 | WTE<br>Change<br>Dec 2022<br>to OCT<br>2024 | WTE<br>Change<br>Dec 2019<br>to OCT<br>2024 | % WTE<br>Change<br>Dec 2022<br>to OCT<br>2024 | No.<br>OCT<br>2024 |
| Overall                                  | 4,357              | 5,069              | 5,356              | 5,619              | 5,623              | +286                  | +268                  | +4                        | +554                                        | +1,267                                      | +10.9%                                        | 6,626              |
| Consultants                              | 27                 | 33                 | 34                 | 31                 | 32                 | +0                    | -2                    | +1                        | -2                                          | +4                                          | -5.7%                                         | 36                 |
| Registrars                               | 42                 | 47                 | 56                 | 64                 | 64                 | +9                    | +8                    | 0                         | +18                                         | +23                                         | +38.0%                                        | 66                 |
| SHO/ Interns                             | 25                 | 35                 | 22                 | 14                 | 14                 | -13                   | -8                    | 0                         | -21                                         | -11                                         | -60.6%                                        | 14                 |
| Medical/ Dental, other                   | 58                 | 52                 | 53                 | 53                 | 53                 | +1                    | -1                    | 0                         | +1                                          | -5                                          | +1.4%                                         | 69                 |
| Medical & Dental                         | 152                | 167                | 165                | 162                | 162                | -2                    | -3                    | +0                        | -5                                          | +11                                         | -2.9%                                         | 185                |
| Nurse/ Midwife Manager                   | 246                | 262                | 276                | 290                | 293                | +14                   | +17                   | +3                        | +31                                         | +47                                         | +11.9%                                        | 310                |
| Nurse/ Midwife Specialist & AN/MP        | 56                 | 75                 | 98                 | 120                | 120                | +23                   | +22                   | 0                         | +44                                         | +64                                         | +58.7%                                        | 137                |
| Staff Nurse/ Staff Midwife               | 787                | 842                | 864                | 900                | 899                | +22                   | +34                   | -2                        | +56                                         | +111                                        | +6.7%                                         | 1,029              |
| Public Health Nurse                      | 127                | 126                | 125                | 129                | 132                | -1                    | +6                    | +2                        | +6                                          | +4                                          | +4.4%                                         | 158                |
| Post-registration Nursel Midwife Student |                    | 7                  | 14                 | 5                  | 7                  | +7                    | -7.71                 | +1                        | 0                                           | +7                                          | -3.5%                                         | 7                  |
| Pre-registration Nursel Midwife Intern   | 20                 | 4                  | 10                 | 22                 | 5                  | +6                    | -4.48                 | -17                       | +1                                          | -15                                         | +25.2%                                        | 10                 |
| Nursing/ Midwifery Student               | 20                 | 11                 | 24                 | 28                 | 12                 | +13                   | -12                   | -15                       | +1                                          | -8                                          | +7.5%                                         | 17                 |
| Nursing/ Midwifery other                 | 4                  | 4                  | 4                  | 5                  | 6                  | +0                    | +2                    | +0                        | +2                                          | +2                                          | +51.3%                                        | 8                  |
| Nursing & Midwifery                      | 1,241              | 1,320              | 1,392              | 1,472              | 1,461              | +72                   | +69                   | -11                       | +140                                        | +220                                        | +10.6%                                        | 1,659              |
| Therapy Professions                      | 214                | 278                | 322                | 324                | 326                | +44                   | +4                    | +3                        | +49                                         | +112                                        | +17.5%                                        | 383                |
| Health Science/ Diagnostics              | 5                  | 9                  | 10                 | 11                 | 11                 | +0                    | +1                    | 0                         | +2                                          | +6                                          | +20.4%                                        | 13                 |
| Social Care                              | 245                | 282                | 273                | 292                | 287                | -10                   | +14                   | -5                        | +4                                          | +42                                         | +1.6%                                         | 336                |
| Pharmacy                                 | 5                  | 6                  | 7                  | 10                 | 10                 | +1                    | +4                    | +0                        | +5                                          | +5                                          | +84.8%                                        | 14                 |
| Psychologists                            | 124                | 128                | 142                | 135                | 150                | +14                   | +9                    | +16                       | +23                                         | +27                                         | +17.8%                                        | 160                |
| Social Workers                           | 59                 | 67                 | 66                 | 72                 | 75                 | -2                    | +9                    | +2                        | +7                                          | +15                                         | +10.6%                                        | 84                 |
| H&SC, Other                              | 32                 | 36                 | 36                 | 36                 | 37                 | +0                    | +1                    | +0                        | +1                                          | +4                                          | +2.8%                                         | 44                 |
| Health & Social Care Professionals       | 684                | 805                | 853                | 880                | 896                | +48                   | +42                   | +16                       | +90                                         | +212                                        | +11.2%                                        | 1,034              |
| Management (VIII & above)                | 38                 | 56                 | 60                 | 69                 | 70                 | +4                    | +9                    | +0                        | +14                                         | +32                                         | +25.0%                                        | 72                 |
| Administrative/ Supervisory (V to VII)   | 132                | 210                | 223                | 222                | 221                | +13                   | -3                    | -2                        | +10                                         | +88                                         | +4.8%                                         | 230                |
| Clerical (III & IV)                      | 320                | 348                | 404                | 417                | 414                | +56                   | +10                   | -3                        | +66                                         | +94                                         | +19.1%                                        | 470                |
| Management & Administrative              | 491                | 614                | 688                | 709                | 704                | +74                   | +17                   | -5                        | +90                                         | +214                                        | +14.7%                                        | 772                |
| Support                                  | 163                | 142                | 145                | 187                | 185                | +3                    | +40                   | -2                        | +43                                         | +22                                         | +30.1%                                        | 230                |
| Maintenance/ Technical                   | 77                 | 84                 | 89                 | 100                | 100                | +6                    | +11                   | -1                        | +16                                         | +23                                         | +19.4%                                        | 104                |
| General Support                          | 240                | 226                | 234                | 287                | 284                | +9                    | +50                   | -3                        | +59                                         | +45                                         | +26.1%                                        | 334                |
| Health Care Assistants                   | 1,140              | 1,298              | 1,345              | 1,436              | 1,437              | +46                   | +93                   | +1                        | +139                                        | +298                                        | +10.7%                                        | 1,764              |
| Home Help                                | 176                | 342                | 364                | 361                | 362                | +22                   | -2                    | +1                        | +20                                         | +186                                        | +5.8%                                         | 511                |
| Care, other                              | 234                | 296                | 315                | 312                | 317                | +19                   | +2                    | +5                        | +21                                         | +83                                         | +6.9%                                         | 367                |
| Patient & Client Care                    | 1,549              | 1,937              | 2,024              | 2,109              | 2,116              | +87                   | +92                   | +7                        | +179                                        | +567                                        | +9.3%                                         | 2,642              |

### WTE Change by Staff Category