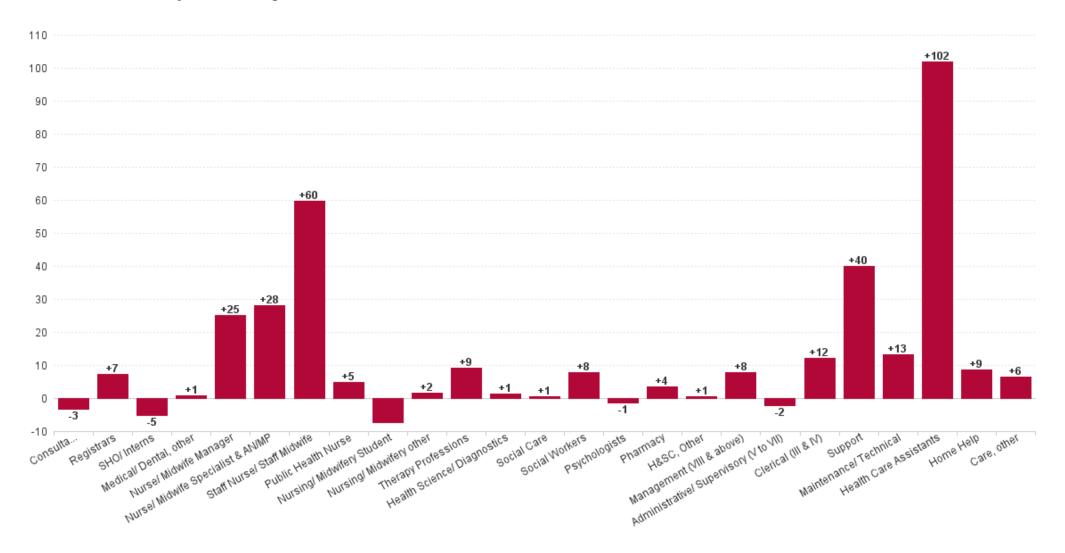

#### **Health Service Executive**

| HSE&S38 OCT 2024                         | WTE<br>DEC<br>2019 | WTE<br>DEC<br>2022 | WTE<br>DEC<br>2023 | WTE<br>SEP<br>2024 | WTE<br>OCT<br>2024 | WTE<br>Change<br>2023 | WTE<br>Change<br>2024 | WTE<br>Change<br>SEP<br>2024 | WTE<br>Change<br>Dec<br>2022 to<br>OCT<br>2024 | WTE<br>Change<br>Dec<br>2019 to<br>OCT<br>2024 | % WTE Change Dec 2022 to OCT 2024 | No.<br>OCT<br>2024 |
|------------------------------------------|--------------------|--------------------|--------------------|--------------------|--------------------|-----------------------|-----------------------|------------------------------|------------------------------------------------|------------------------------------------------|-----------------------------------|--------------------|
| Total Health Service Executive           | 2,655              | 3,200              | 3,444              | 3,330              | 3,321              | +244                  | -123                  | -9                           | +121                                           | +666                                           | +3.8%                             | 3,837              |
| Consultants                              | 26                 | 33                 | 34                 | 31                 | 31                 | +0                    | -2                    | +1                           | -2                                             | +5                                             | -5.7%                             | 35                 |
| Registrars                               | 42                 | 47                 | 56                 | 64                 | 64                 | +9                    | +8                    | -0                           | +18                                            | +23                                            | +38.0%                            | 66                 |
| SHO/ Interns                             | 25                 | 35                 | 22                 | 14                 | 14                 | -13                   | -8                    | -0                           | -21                                            | -11                                            | -60.6%                            | 14                 |
| Medical/ Dental, other                   | 57                 | 51                 | 53                 | 52                 | 52                 | +1                    | -1                    | -0                           | +1                                             | -5                                             | +1.4%                             | 68                 |
| Medical & Dental                         | 150                | 167                | 164                | 161                | 162                | -2                    | -2                    | +0                           | -5                                             | +12                                            | -2.9%                             | 183                |
| Nurse/ Midwife Manager                   | 170                | 181                | 196                | 187                | 188                | +16                   | -8                    | +1                           | +7                                             | +18                                            | +4.1%                             | 199                |
| Nurse/ Midwife Specialist & AN/MP        | 43                 | 65                 | 85                 | 85                 | 84                 | +20                   | -1                    | -1                           | +19                                            | +41                                            | +29.4%                            | 93                 |
| Staff Nurse/ Staff Midwife               | 540                | 585                | 611                | 579                | 573                | +27                   | -38                   | -6                           | -12                                            | +33                                            | -2.0%                             | 651                |
| Public Health Nurse                      | 127                | 126                | 125                | 129                | 132                | -1                    | +6                    | +2                           | +6                                             | +4                                             | +4.4%                             | 158                |
| Post-registration Nursel Midwife Student |                    | 7                  | 14                 | 5                  | 7                  | +7                    | -8                    | +1                           | -0                                             | +7                                             | -0.03                             | 7                  |
| Pre-registration Nursel Midwife Intern   | 9                  | 4                  | 1                  | 22                 | 5                  | -3                    | +5                    | -17                          | +1                                             | -4                                             | 0.25                              | 10                 |
| Nursing/ Midwifery Student               | 9                  | 11                 | 15                 | 28                 | 12                 | +4                    | -3                    | -15                          | +1                                             | +3                                             | +7.5%                             | 17                 |
| Nursing/ Midwifery other                 |                    | 1                  | 1                  |                    | 1                  | +0                    | -0                    | +1                           | -0                                             | +1                                             | -33.3%                            | 1                  |
| Nursing & Midwifery                      | 890                | 968                | 1,034              | 1,008              | 989                | +66                   | -45                   | -19                          | +21                                            | +99                                            | +2.2%                             | 1,119              |
| Dietitians                               | 3                  | 16                 | 21                 | 21                 | 22                 | +5                    | +1                    | +1                           | +6                                             | +19                                            | 0.41                              | 25                 |
| Occupational Therapists                  | 79                 | 88                 | 107                | 99                 | 99                 | +19                   | -8                    | +0                           | +11                                            | +21                                            | 0.12                              | 113                |
| Orthoptists                              |                    | 1                  | 1                  | 1                  | 1                  | +0                    | -0                    | +0                           | -0                                             | +1                                             | -0.19                             | 1                  |
| Physiotherapists                         | 52                 | 74                 | 84                 | 79                 | 82                 | +10                   | -2                    | +3                           | +8                                             | +30                                            | 0.11                              | 97                 |
| Podiatrists & Chiropodists               | 5                  | 7                  | 6                  | 8                  | 9                  | -2                    | +3                    | +0                           | +1                                             | +3                                             | 0.14                              | 9                  |
| Speech & Language Therapists             | 47                 | 65                 | 72                 | 59                 | 58                 | +7                    | -14                   | -1                           | -7                                             | +11                                            | -0.11                             | 74                 |
| Therapy Professions                      | 186                | 251                | 291                | 267                | 271                | +39                   | -20                   | +4                           | +19                                            | +85                                            | +7.7%                             | 319                |
| Health Science/ Diagnostics              | 5                  | 9                  | 10                 | 11                 | 11                 | +0                    | +1                    | -0                           | +2                                             | +6                                             | +20.4%                            | 13                 |
| Social Care                              | 5                  | 4                  | 2                  | 1                  | 1                  | -2                    | -0                    | +0                           | -2                                             | -4                                             | -65.2%                            | 2                  |
| Pharmacy                                 | 5                  | 6                  | 7                  | 8                  | 8                  | +1                    | +1                    | +0                           | +2                                             | +3                                             | +39.6%                            | 9                  |
| Psychologists                            | 111                | 114                | 130                | 120                | 135                | +16                   | +6                    | +16                          | +22                                            | +24                                            | +19.3%                            | 143                |
| Social Workers                           | 45                 | 51                 | 49                 | 50                 | 53                 | -2                    | +4                    | +3                           | +2                                             | +8                                             | +3.9%                             | 58                 |
| H&SC, Other                              | 22                 | 26                 | 26                 | 26                 | 26                 | +0                    | +0                    | +0                           | +1                                             | +5                                             | +2.4%                             | 30                 |
| Health & Social Care Professionals       | 378                | 460                | 513                | 483                | 506                | +53                   | -8                    | +22                          | +46                                            | +127                                           | +9.9%                             | 574                |
| Management (VIII & above)                | 32                 | 49                 | 48                 | 47                 | 47                 | -1                    | -2                    | -1                           | -2                                             | +14                                            | -4.6%                             | 49                 |
| Administrative/ Supervisory (V to VII)   | 105                | 174                | 188                | 172                | 169                | +14                   | -19                   | -3                           | -5                                             | +64                                            | -2.7%                             | 177                |
| Clerical (III & IV)                      | 282                | 315                | 366                | 347                | 345                | +51                   | -21                   | -2                           | +30                                            | +63                                            | +9.6%                             | 387                |
| Management & Administrative              | 419                | 537                | 602                | 566                | 560                | +64                   | -41                   | -6                           | +23                                            | +142                                           | +4.3%                             | 613                |
| Support                                  | 110                | 88                 | 94                 | 95                 | 93                 | +6                    | -1                    | -2                           | +5                                             | -17                                            | +5.4%                             | 114                |
| Maintenance/ Technical                   | 65                 | 73                 | 78                 | 84                 | 83                 | +6                    | +5                    | -1                           | +10                                            | +18                                            | +14.3%                            | 85                 |
| General Support                          | 175                | 161                | 172                | 178                | 176                | +12                   | +4                    | -2                           | +15                                            | +1                                             | +9.4%                             | 199                |
| Health Care Assistants                   | 381                | 446                | 457                | 439                | 434                | +12                   | -23                   | -5                           | -12                                            | +53                                            | -2.6%                             | 487                |
| Home Help                                | 176                | 342                | 364                | 361                | 362                | +22                   | -2                    | +1                           | +20                                            | +186                                           | +5.8%                             | 511                |
| Care, other                              | 87                 | 120                | 138                | 133                | 133                | +18                   | -5                    | +0                           | +13                                            | +46                                            | +10.8%                            | 151                |
| Patient & Client Care                    | 644                | 908                | 959                | 933                | 929                | +52                   | -31                   | -4                           | +21                                            | +285                                           | +2.3%                             | 1,149              |