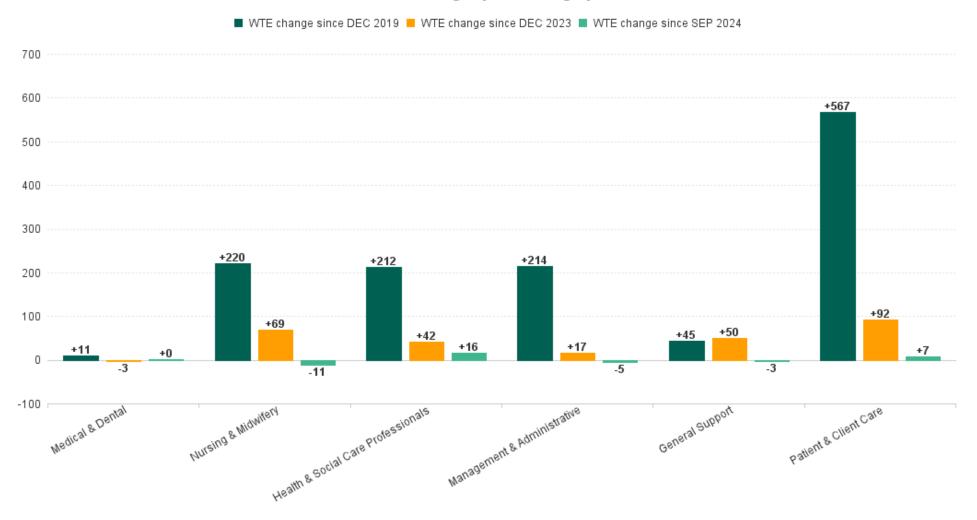

### WTE Change by Staff Category

**Employment Report : OCT 2024** 

|                                          | Lilipioyi          |                    |                    |                    |                    |                       |                       |                           |                                             |                                             |                                               |                    |
|------------------------------------------|--------------------|--------------------|--------------------|--------------------|--------------------|-----------------------|-----------------------|---------------------------|---------------------------------------------|---------------------------------------------|-----------------------------------------------|--------------------|
| Employment by Staff Group OCT 2024       | WTE<br>DEC<br>2019 | WTE<br>DEC<br>2022 | WTE<br>DEC<br>2023 | WTE<br>SEP<br>2024 | WTE<br>OCT<br>2024 | WTE<br>Change<br>2023 | WTE<br>Change<br>2024 | WTE<br>Change<br>SEP 2024 | WTE<br>Change<br>Dec 2022<br>to OCT<br>2024 | WTE<br>Change<br>Dec 2019<br>to OCT<br>2024 | % WTE<br>Change<br>Dec 2022<br>to OCT<br>2024 | No.<br>OCT<br>2024 |
| Overall                                  | 4,357              | 5,069              | 5,356              | 5,619              | 5,623              | +286                  | +268                  | +4                        | +554                                        | +1,267                                      | +10.9%                                        | 6,626              |
| Consultants                              | 27                 | 33                 | 34                 | 31                 | 32                 | +0                    | -2                    | +1                        | -2                                          | +4                                          | -5.7%                                         | 36                 |
| Registrars                               | 42                 | 47                 | 56                 | 64                 | 64                 | +9                    | +8                    | 0                         | +18                                         | +23                                         | +38.0%                                        | 66                 |
| SHO/ Interns                             | 25                 | 35                 | 22                 | 14                 | 14                 | -13                   | -8                    | 0                         | -21                                         | -11                                         | -60.6%                                        | 14                 |
| Medical/ Dental, other                   | 58                 | 52                 | 53                 | 53                 | 53                 | +1                    | -1                    | 0                         | +1                                          | -5                                          | +1.4%                                         | 69                 |
| Medical & Dental                         | 152                | 167                | 165                | 162                | 162                | -2                    | -3                    | +0                        | -5                                          | +11                                         | -2.9%                                         | 185                |
| Nurse/ Midwife Manager                   | 246                | 262                | 276                | 290                | 293                | +14                   | +17                   | +3                        | +31                                         | +47                                         | +11.9%                                        | 310                |
| Nurse/ Midwife Specialist & AN/MP        | 56                 | 75                 | 98                 | 120                | 120                | +23                   | +22                   | 0                         | +44                                         | +64                                         | +58.7%                                        | 137                |
| Staff Nurse/ Staff Midwife               | 787                | 842                | 864                | 900                | 899                | +22                   | +34                   | -2                        | +56                                         | +111                                        | +6.7%                                         | 1,029              |
| Public Health Nurse                      | 127                | 126                | 125                | 129                | 132                | -1                    | +6                    | +2                        | +6                                          | +4                                          | +4.4%                                         | 158                |
| Post-registration Nursel Midwife Student |                    | 7                  | 14                 | 5                  | 7                  | +7                    | -7.71                 | +1                        | 0                                           | +7                                          | -3.5%                                         | 7                  |
| Pre-registration Nursel Midwife Intern   | 20                 | 4                  | 10                 | 22                 | 5                  | +6                    | -4.48                 | -17                       | +1                                          | -15                                         | +25.2%                                        | 10                 |
| Nursing/ Midwifery Student               | 20                 | 11                 | 24                 | 28                 | 12                 | +13                   | -12                   | -15                       | +1                                          | -8                                          | +7.5%                                         | 17                 |
| Nursing/ Midwifery other                 | 4                  | 4                  | 4                  | 5                  | 6                  | +0                    | +2                    | +0                        | +2                                          | +2                                          | +51.3%                                        | 8                  |
| Nursing & Midwifery                      | 1,241              | 1,320              | 1,392              | 1,472              | 1,461              | +72                   | +69                   | -11                       | +140                                        | +220                                        | +10.6%                                        | 1,659              |
| Therapy Professions                      | 214                | 278                | 322                | 324                | 326                | +44                   | +4                    | +3                        | +49                                         | +112                                        | +17.5%                                        | 383                |
| Health Science/ Diagnostics              | 5                  | 9                  | 10                 | 11                 | 11                 | +0                    | +1                    | 0                         | +2                                          | +6                                          | +20.4%                                        | 13                 |
| Social Care                              | 245                | 282                | 273                | 292                | 287                | -10                   | +14                   | -5                        | +4                                          | +42                                         | +1.6%                                         | 336                |
| Pharmacy                                 | 5                  | 6                  | 7                  | 10                 | 10                 | +1                    | +4                    | +0                        | +5                                          | +5                                          | +84.8%                                        | 14                 |
| Psychologists                            | 124                | 128                | 142                | 135                | 150                | +14                   | +9                    | +16                       | +23                                         | +27                                         | +17.8%                                        | 160                |
| Social Workers                           | 59                 | 67                 | 66                 | 72                 | 75                 | -2                    | +9                    | +2                        | +7                                          | +15                                         | +10.6%                                        | 84                 |
| H&SC, Other                              | 32                 | 36                 | 36                 | 36                 | 37                 | +0                    | +1                    | +0                        | +1                                          | +4                                          | +2.8%                                         | 44                 |
| Health & Social Care Professionals       | 684                | 805                | 853                | 880                | 896                | +48                   | +42                   | +16                       | +90                                         | +212                                        | +11.2%                                        | 1,034              |
| Management (VIII & above)                | 38                 | 56                 | 60                 | 69                 | 70                 | +4                    | +9                    | +0                        | +14                                         | +32                                         | +25.0%                                        | 72                 |
| Administrative/ Supervisory (V to VII)   | 132                | 210                | 223                | 222                | 221                | +13                   | -3                    | -2                        | +10                                         | +88                                         | +4.8%                                         | 230                |
| Clerical (III & IV)                      | 320                | 348                | 404                | 417                | 414                | +56                   | +10                   | -3                        | +66                                         | +94                                         | +19.1%                                        | 470                |
| Management & Administrative              | 491                | 614                | 688                | 709                | 704                | +74                   | +17                   | -5                        | +90                                         | +214                                        | +14.7%                                        | 772                |
| Support                                  | 163                | 142                | 145                | 187                | 185                | +3                    | +40                   | -2                        | +43                                         | +22                                         | +30.1%                                        | 230                |
| Maintenance/ Technical                   | 77                 | 84                 | 89                 | 100                | 100                | +6                    | +11                   | -1                        | +16                                         | +23                                         | +19.4%                                        | 104                |
| General Support                          | 240                | 226                | 234                | 287                | 284                | +9                    | +50                   | -3                        | +59                                         | +45                                         | +26.1%                                        | 334                |
| Health Care Assistants                   | 1,140              | 1,298              | 1,345              | 1,436              | 1,437              | +46                   | +93                   | +1                        | +139                                        | +298                                        | +10.7%                                        | 1,764              |
| Home Help                                | 176                | 342                | 364                | 361                | 362                | +22                   | -2                    | +1                        | +20                                         | +186                                        | +5.8%                                         | 511                |
| Care, other                              | 234                | 296                | 315                | 312                | 317                | +19                   | +2                    | +5                        | +21                                         | +83                                         | +6.9%                                         | 367                |
| Patient & Client Care                    | 1,549              | 1,937              | 2,024              | 2,109              | 2,116              | +87                   | +92                   | +7                        | +179                                        | +567                                        | +9.3%                                         | 2,642              |