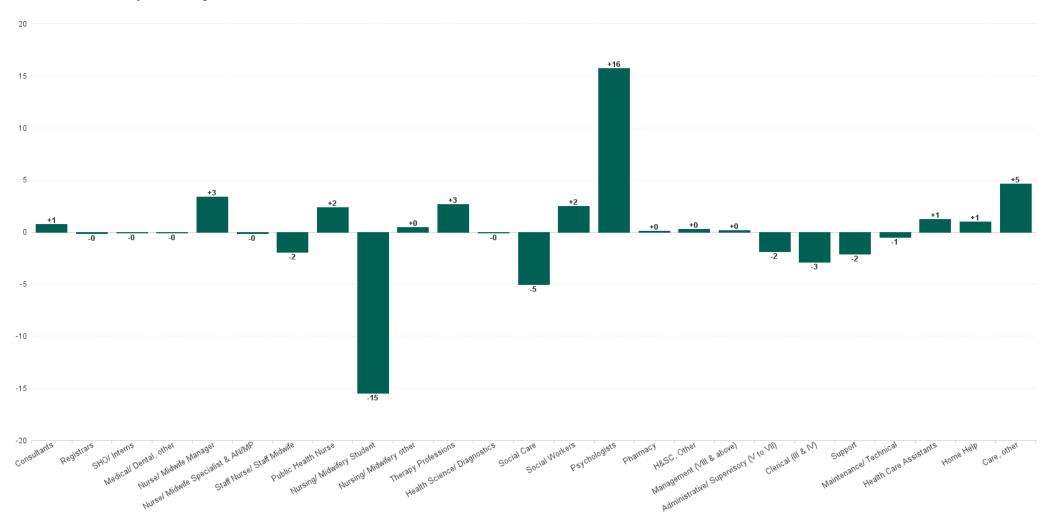

**Employment Report : OCT 2024** 

|                                          | Lilipioyi          |                    |                    |                    |                    |                       |                       |                           |                                             |                                             |                                               |                    |
|------------------------------------------|--------------------|--------------------|--------------------|--------------------|--------------------|-----------------------|-----------------------|---------------------------|---------------------------------------------|---------------------------------------------|-----------------------------------------------|--------------------|
| Employment by Staff Group OCT 2024       | WTE<br>DEC<br>2019 | WTE<br>DEC<br>2022 | WTE<br>DEC<br>2023 | WTE<br>SEP<br>2024 | WTE<br>OCT<br>2024 | WTE<br>Change<br>2023 | WTE<br>Change<br>2024 | WTE<br>Change<br>SEP 2024 | WTE<br>Change<br>Dec 2022<br>to OCT<br>2024 | WTE<br>Change<br>Dec 2019<br>to OCT<br>2024 | % WTE<br>Change<br>Dec 2022<br>to OCT<br>2024 | No.<br>OCT<br>2024 |
| Overall                                  | 4,357              | 5,069              | 5,356              | 5,619              | 5,623              | +286                  | +268                  | +4                        | +554                                        | +1,267                                      | +10.9%                                        | 6,626              |
| Consultants                              | 27                 | 33                 | 34                 | 31                 | 32                 | +0                    | -2                    | +1                        | -2                                          | +4                                          | -5.7%                                         | 36                 |
| Registrars                               | 42                 | 47                 | 56                 | 64                 | 64                 | +9                    | +8                    | 0                         | +18                                         | +23                                         | +38.0%                                        | 66                 |
| SHO/ Interns                             | 25                 | 35                 | 22                 | 14                 | 14                 | -13                   | -8                    | 0                         | -21                                         | -11                                         | -60.6%                                        | 14                 |
| Medical/ Dental, other                   | 58                 | 52                 | 53                 | 53                 | 53                 | +1                    | -1                    | 0                         | +1                                          | -5                                          | +1.4%                                         | 69                 |
| Medical & Dental                         | 152                | 167                | 165                | 162                | 162                | -2                    | -3                    | +0                        | -5                                          | +11                                         | -2.9%                                         | 185                |
| Nurse/ Midwife Manager                   | 246                | 262                | 276                | 290                | 293                | +14                   | +17                   | +3                        | +31                                         | +47                                         | +11.9%                                        | 310                |
| Nurse/ Midwife Specialist & AN/MP        | 56                 | 75                 | 98                 | 120                | 120                | +23                   | +22                   | 0                         | +44                                         | +64                                         | +58.7%                                        | 137                |
| Staff Nurse/ Staff Midwife               | 787                | 842                | 864                | 900                | 899                | +22                   | +34                   | -2                        | +56                                         | +111                                        | +6.7%                                         | 1,029              |
| Public Health Nurse                      | 127                | 126                | 125                | 129                | 132                | -1                    | +6                    | +2                        | +6                                          | +4                                          | +4.4%                                         | 158                |
| Post-registration Nursel Midwife Student |                    | 7                  | 14                 | 5                  | 7                  | +7                    | -7.71                 | +1                        | 0                                           | +7                                          | -3.5%                                         | 7                  |
| Pre-registration Nursel Midwife Intern   | 20                 | 4                  | 10                 | 22                 | 5                  | +6                    | -4.48                 | -17                       | +1                                          | -15                                         | +25.2%                                        | 10                 |
| Nursing/ Midwifery Student               | 20                 | 11                 | 24                 | 28                 | 12                 | +13                   | -12                   | -15                       | +1                                          | -8                                          | +7.5%                                         | 17                 |
| Nursing/ Midwifery other                 | 4                  | 4                  | 4                  | 5                  | 6                  | +0                    | +2                    | +0                        | +2                                          | +2                                          | +51.3%                                        | 8                  |
| Nursing & Midwifery                      | 1,241              | 1,320              | 1,392              | 1,472              | 1,461              | +72                   | +69                   | -11                       | +140                                        | +220                                        | +10.6%                                        | 1,659              |
| Therapy Professions                      | 214                | 278                | 322                | 324                | 326                | +44                   | +4                    | +3                        | +49                                         | +112                                        | +17.5%                                        | 383                |
| Health Science/ Diagnostics              | 5                  | 9                  | 10                 | 11                 | 11                 | +0                    | +1                    | 0                         | +2                                          | +6                                          | +20.4%                                        | 13                 |
| Social Care                              | 245                | 282                | 273                | 292                | 287                | -10                   | +14                   | -5                        | +4                                          | +42                                         | +1.6%                                         | 336                |
| Pharmacy                                 | 5                  | 6                  | 7                  | 10                 | 10                 | +1                    | +4                    | +0                        | +5                                          | +5                                          | +84.8%                                        | 14                 |
| Psychologists                            | 124                | 128                | 142                | 135                | 150                | +14                   | +9                    | +16                       | +23                                         | +27                                         | +17.8%                                        | 160                |
| Social Workers                           | 59                 | 67                 | 66                 | 72                 | 75                 | -2                    | +9                    | +2                        | +7                                          | +15                                         | +10.6%                                        | 84                 |
| H&SC, Other                              | 32                 | 36                 | 36                 | 36                 | 37                 | +0                    | +1                    | +0                        | +1                                          | +4                                          | +2.8%                                         | 44                 |
| Health & Social Care Professionals       | 684                | 805                | 853                | 880                | 896                | +48                   | +42                   | +16                       | +90                                         | +212                                        | +11.2%                                        | 1,034              |
| Management (VIII & above)                | 38                 | 56                 | 60                 | 69                 | 70                 | +4                    | +9                    | +0                        | +14                                         | +32                                         | +25.0%                                        | 72                 |
| Administrative/ Supervisory (V to VII)   | 132                | 210                | 223                | 222                | 221                | +13                   | -3                    | -2                        | +10                                         | +88                                         | +4.8%                                         | 230                |
| Clerical (III & IV)                      | 320                | 348                | 404                | 417                | 414                | +56                   | +10                   | -3                        | +66                                         | +94                                         | +19.1%                                        | 470                |
| Management & Administrative              | 491                | 614                | 688                | 709                | 704                | +74                   | +17                   | -5                        | +90                                         | +214                                        | +14.7%                                        | 772                |
| Support                                  | 163                | 142                | 145                | 187                | 185                | +3                    | +40                   | -2                        | +43                                         | +22                                         | +30.1%                                        | 230                |
| Maintenance/ Technical                   | 77                 | 84                 | 89                 | 100                | 100                | +6                    | +11                   | -1                        | +16                                         | +23                                         | +19.4%                                        | 104                |
| General Support                          | 240                | 226                | 234                | 287                | 284                | +9                    | +50                   | -3                        | +59                                         | +45                                         | +26.1%                                        | 334                |
| Health Care Assistants                   | 1,140              | 1,298              | 1,345              | 1,436              | 1,437              | +46                   | +93                   | +1                        | +139                                        | +298                                        | +10.7%                                        | 1,764              |
| Home Help                                | 176                | 342                | 364                | 361                | 362                | +22                   | -2                    | +1                        | +20                                         | +186                                        | +5.8%                                         | 511                |
| Care, other                              | 234                | 296                | 315                | 312                | 317                | +19                   | +2                    | +5                        | +21                                         | +83                                         | +6.9%                                         | 367                |
| Patient & Client Care                    | 1,549              | 1,937              | 2,024              | 2,109              | 2,116              | +87                   | +92                   | +7                        | +179                                        | +567                                        | +9.3%                                         | 2,642              |

#### **Health Service Executive**

| HSE&S38 OCT 2024                         | WTE<br>DEC<br>2019 | WTE<br>DEC<br>2022 | WTE<br>DEC<br>2023 | WTE<br>SEP<br>2024 | WTE<br>OCT<br>2024 | WTE<br>Change<br>2023 | WTE<br>Change<br>2024 | WTE<br>Change<br>SEP<br>2024 | WTE<br>Change<br>Dec<br>2022 to<br>OCT<br>2024 | WTE<br>Change<br>Dec<br>2019 to<br>OCT<br>2024 | % WTE Change Dec 2022 to OCT 2024 | No.<br>OCT<br>2024 |
|------------------------------------------|--------------------|--------------------|--------------------|--------------------|--------------------|-----------------------|-----------------------|------------------------------|------------------------------------------------|------------------------------------------------|-----------------------------------|--------------------|
| Total Health Service Executive           | 2,655              | 3,200              | 3,444              | 3,330              | 3,321              | +244                  | -123                  | -9                           | +121                                           | +666                                           | +3.8%                             | 3,837              |
| Consultants                              | 26                 | 33                 | 34                 | 31                 | 31                 | +0                    | -2                    | +1                           | -2                                             | +5                                             | -5.7%                             | 35                 |
| Registrars                               | 42                 | 47                 | 56                 | 64                 | 64                 | +9                    | +8                    | -0                           | +18                                            | +23                                            | +38.0%                            | 66                 |
| SHO/ Interns                             | 25                 | 35                 | 22                 | 14                 | 14                 | -13                   | -8                    | -0                           | -21                                            | -11                                            | -60.6%                            | 14                 |
| Medical/ Dental, other                   | 57                 | 51                 | 53                 | 52                 | 52                 | +1                    | -1                    | -0                           | +1                                             | -5                                             | +1.4%                             | 68                 |
| Medical & Dental                         | 150                | 167                | 164                | 161                | 162                | -2                    | -2                    | +0                           | -5                                             | +12                                            | -2.9%                             | 183                |
| Nurse/ Midwife Manager                   | 170                | 181                | 196                | 187                | 188                | +16                   | -8                    | +1                           | +7                                             | +18                                            | +4.1%                             | 199                |
| Nurse/ Midwife Specialist & AN/MP        | 43                 | 65                 | 85                 | 85                 | 84                 | +20                   | -1                    | -1                           | +19                                            | +41                                            | +29.4%                            | 93                 |
| Staff Nurse/ Staff Midwife               | 540                | 585                | 611                | 579                | 573                | +27                   | -38                   | -6                           | -12                                            | +33                                            | -2.0%                             | 651                |
| Public Health Nurse                      | 127                | 126                | 125                | 129                | 132                | -1                    | +6                    | +2                           | +6                                             | +4                                             | +4.4%                             | 158                |
| Post-registration Nursel Midwife Student |                    | 7                  | 14                 | 5                  | 7                  | +7                    | -8                    | +1                           | -0                                             | +7                                             | -0.03                             | 7                  |
| Pre-registration Nursel Midwife Intern   | 9                  | 4                  | 1                  | 22                 | 5                  | -3                    | +5                    | -17                          | +1                                             | -4                                             | 0.25                              | 10                 |
| Nursing/ Midwifery Student               | 9                  | 11                 | 15                 | 28                 | 12                 | +4                    | -3                    | -15                          | +1                                             | +3                                             | +7.5%                             | 17                 |
| Nursing/ Midwifery other                 |                    | 1                  | 1                  |                    | 1                  | +0                    | -0                    | +1                           | -0                                             | +1                                             | -33.3%                            | 1                  |
| Nursing & Midwifery                      | 890                | 968                | 1,034              | 1,008              | 989                | +66                   | -45                   | -19                          | +21                                            | +99                                            | +2.2%                             | 1,119              |
| Dietitians                               | 3                  | 16                 | 21                 | 21                 | 22                 | +5                    | +1                    | +1                           | +6                                             | +19                                            | 0.41                              | 25                 |
| Occupational Therapists                  | 79                 | 88                 | 107                | 99                 | 99                 | +19                   | -8                    | +0                           | +11                                            | +21                                            | 0.12                              | 113                |
| Orthoptists                              |                    | 1                  | 1                  | 1                  | 1                  | +0                    | -0                    | +0                           | -0                                             | +1                                             | -0.19                             | 1                  |
| Physiotherapists                         | 52                 | 74                 | 84                 | 79                 | 82                 | +10                   | -2                    | +3                           | +8                                             | +30                                            | 0.11                              | 97                 |
| Podiatrists & Chiropodists               | 5                  | 7                  | 6                  | 8                  | 9                  | -2                    | +3                    | +0                           | +1                                             | +3                                             | 0.14                              | 9                  |
| Speech & Language Therapists             | 47                 | 65                 | 72                 | 59                 | 58                 | +7                    | -14                   | -1                           | -7                                             | +11                                            | -0.11                             | 74                 |
| Therapy Professions                      | 186                | 251                | 291                | 267                | 271                | +39                   | -20                   | +4                           | +19                                            | +85                                            | +7.7%                             | 319                |
| Health Science/ Diagnostics              | 5                  | 9                  | 10                 | 11                 | 11                 | +0                    | +1                    | -0                           | +2                                             | +6                                             | +20.4%                            | 13                 |
| Social Care                              | 5                  | 4                  | 2                  | 1                  | 1                  | -2                    | -0                    | +0                           | -2                                             | -4                                             | -65.2%                            | 2                  |
| Pharmacy                                 | 5                  | 6                  | 7                  | 8                  | 8                  | +1                    | +1                    | +0                           | +2                                             | +3                                             | +39.6%                            | 9                  |
| Psychologists                            | 111                | 114                | 130                | 120                | 135                | +16                   | +6                    | +16                          | +22                                            | +24                                            | +19.3%                            | 143                |
| Social Workers                           | 45                 | 51                 | 49                 | 50                 | 53                 | -2                    | +4                    | +3                           | +2                                             | +8                                             | +3.9%                             | 58                 |
| H&SC, Other                              | 22                 | 26                 | 26                 | 26                 | 26                 | +0                    | +0                    | +0                           | +1                                             | +5                                             | +2.4%                             | 30                 |
| Health & Social Care Professionals       | 378                | 460                | 513                | 483                | 506                | +53                   | -8                    | +22                          | +46                                            | +127                                           | +9.9%                             | 574                |
| Management (VIII & above)                | 32                 | 49                 | 48                 | 47                 | 47                 | -1                    | -2                    | -1                           | -2                                             | +14                                            | -4.6%                             | 49                 |
| Administrative/ Supervisory (V to VII)   | 105                | 174                | 188                | 172                | 169                | +14                   | -19                   | -3                           | -5                                             | +64                                            | -2.7%                             | 177                |
| Clerical (III & IV)                      | 282                | 315                | 366                | 347                | 345                | +51                   | -21                   | -2                           | +30                                            | +63                                            | +9.6%                             | 387                |
| Management & Administrative              | 419                | 537                | 602                | 566                | 560                | +64                   | -41                   | -6                           | +23                                            | +142                                           | +4.3%                             | 613                |
| Support                                  | 110                | 88                 | 94                 | 95                 | 93                 | +6                    | -1                    | -2                           | +5                                             | -17                                            | +5.4%                             | 114                |
| Maintenance/ Technical                   | 65                 | 73                 | 78                 | 84                 | 83                 | +6                    | +5                    | -1                           | +10                                            | +18                                            | +14.3%                            | 85                 |
| General Support                          | 175                | 161                | 172                | 178                | 176                | +12                   | +4                    | -2                           | +15                                            | +1                                             | +9.4%                             | 199                |
| Health Care Assistants                   | 381                | 446                | 457                | 439                | 434                | +12                   | -23                   | -5                           | -12                                            | +53                                            | -2.6%                             | 487                |
| Home Help                                | 176                | 342                | 364                | 361                | 362                | +22                   | -2                    | +1                           | +20                                            | +186                                           | +5.8%                             | 511                |
| Care, other                              | 87                 | 120                | 138                | 133                | 133                | +18                   | -5                    | +0                           | +13                                            | +46                                            | +10.8%                            | 151                |
| Patient & Client Care                    | 644                | 908                | 959                | 933                | 929                | +52                   | -31                   | -4                           | +21                                            | +285                                           | +2.3%                             | 1,149              |

#### **Section 38 Voluntary Agencies**

| HSE&S38 OCT 2024                       | WTE<br>DEC<br>2019 | WTE<br>DEC<br>2022 | WTE<br>DEC<br>2023 | WTE<br>SEP<br>2024 | WTE<br>OCT<br>2024 | WTE<br>Change<br>2023 | WTE<br>Change<br>2024 | WTE<br>Change<br>SEP<br>2024 | WTE<br>Change<br>Dec<br>2022 to<br>OCT<br>2024 | WTE<br>Change<br>Dec<br>2019 to<br>OCT<br>2024 | % WTE Change Dec 2022 to OCT 2024 | No.<br>OCT<br>2024 |
|----------------------------------------|--------------------|--------------------|--------------------|--------------------|--------------------|-----------------------|-----------------------|------------------------------|------------------------------------------------|------------------------------------------------|-----------------------------------|--------------------|
| Total Section 38 Voluntary Agencies    | 1,701              | 1,869              | 1,911              | 2,289              | 2,302              | +42                   | +391                  | +13                          | +433                                           | +601                                           | +23.2%                            | 2,789              |
| Consultants                            | 1                  | 0                  | 0                  | 0                  | 0                  | +0                    | -0                    | +0                           | -0                                             | -1                                             | -23.1%                            | 1                  |
| Medical/ Dental, other                 | 1                  | 0                  | 0                  | 0                  | 0                  | +0                    | +0                    | +0                           | +0                                             | -0                                             | +0.0%                             | 1                  |
| Medical & Dental                       | 2                  | 1                  | 1                  | 1                  | 1                  | +0                    | -0                    | +0                           | -0                                             | -1                                             | -5.2%                             | 2                  |
| Nurse/ Midwife Manager                 | 76                 | 81                 | 80                 | 103                | 105                | -1                    | +25                   | +2                           | +24                                            | +29                                            | +29.2%                            | 111                |
| Nurse/ Midwife Specialist & AN/MP      | 13                 | 11                 | 14                 | 35                 | 36                 | +3                    | +22                   | +1                           | +25                                            | +23                                            | +235.6%                           | 44                 |
| Staff Nurse/ Staff Midwife             | 247                | 258                | 253                | 321                | 326                | -5                    | +73                   | +4                           | +68                                            | +78                                            | +26.3%                            | 378                |
| Pre-registration Nursel Midwife Intern | 12                 |                    | 9                  |                    |                    | +9                    | -9                    |                              |                                                | -12                                            | -1                                |                    |
| Nursing/ Midwifery Student             | 12                 |                    | 9                  |                    |                    | +9                    | -9                    |                              |                                                | -12                                            | -100.0%                           |                    |
| Nursing/ Midwifery other               | 4                  | 3                  | 3                  | 5                  | 5                  | +0                    | +2                    | -0                           | +2                                             | +1                                             | +81.8%                            | 7                  |
| Nursing & Midwifery                    | 351                | 353                | 358                | 464                | 472                | +6                    | +113                  | +8                           | +119                                           | +120                                           | +33.8%                            | 540                |
| Dietitians                             |                    |                    |                    | 1                  | 1                  |                       | +1                    | +0                           | +1                                             | +1                                             | -1                                | 1                  |
| Occupational Therapists                | 9                  | 10                 | 13                 | 26                 | 25                 | +3                    | +13                   | -1                           | +16                                            | +16                                            | 1.63                              | 31                 |
| Physiotherapists                       | 8                  | 5                  | 7                  | 15                 | 15                 | +2                    | +8                    | +0                           | +10                                            | +7                                             | 2.02                              | 16                 |
| Speech & Language Therapists           | 11                 | 12                 | 12                 | 14                 | 14                 | +0                    | +2                    | -0                           | +2                                             | +3                                             | 0.21                              | 16                 |
| Therapy Professions                    | 28                 | 26                 | 31                 | 56                 | 55                 | +5                    | +24                   | -1                           | +29                                            | +27                                            | +110.9%                           | 64                 |
| Social Care                            | 240                | 278                | 271                | 291                | 285                | -7                    | +14                   | -5                           | +7                                             | +46                                            | +2.5%                             | 334                |
| Pharmacy                               |                    |                    |                    | 3                  | 3                  |                       | +3                    | +0                           | +3                                             | +3                                             | -100.0%                           | 5                  |
| Psychologists                          | 12                 | 14                 | 12                 | 15                 | 15                 | -2                    | +3                    | +0                           | +1                                             | +2                                             | +5.5%                             | 17                 |
| Social Workers                         | 15                 | 17                 | 17                 | 22                 | 22                 | -0                    | +5                    | -0                           | +5                                             | +7                                             | +31.0%                            | 26                 |
| H&SC, Other                            | 10                 | 10                 | 10                 | 10                 | 10                 | -0                    | +1                    | +0                           | +0                                             | -0                                             | +3.9%                             | 14                 |
| Health & Social Care Professionals     | 305                | 345                | 340                | 397                | 390                | -5                    | +50                   | -6                           | +45                                            | +85                                            | +13.0%                            | 460                |
| Management (VIII & above)              | 6                  | 7                  | 12                 | 22                 | 23                 | +5                    | +11                   | +1                           | +16                                            | +17                                            | +235.2%                           | 23                 |
| Administrative/ Supervisory (V to VII) | 27                 | 37                 | 36                 | 51                 | 52                 | -1                    | +16                   | +1                           | +15                                            | +24                                            | +40.7%                            | 53                 |
| Clerical (III & IV)                    | 39                 | 33                 | 38                 | 70                 | 69                 | +5                    | +31                   | -1                           | +36                                            | +31                                            | +108.8%                           | 83                 |
| Management & Administrative            | 72                 | 77                 | 86                 | 142                | 144                | +9                    | +58                   | +1                           | +67                                            | +72                                            | +87.6%                            | 159                |
| Support                                | 53                 | 54                 | 51                 | 92                 | 92                 | -3                    | +41                   | -0                           | +38                                            | +39                                            | +70.5%                            | 116                |
| Maintenance/ Technical                 | 12                 | 11                 | 11                 | 17                 | 17                 | +0                    | +6                    | +0                           | +6                                             | +4                                             | +52.3%                            | 19                 |
| General Support                        | 65                 | 65                 | 62                 | 109                | 109                | -3                    | +47                   | -0                           | +44                                            | +44                                            | +67.4%                            | 135                |
| Health Care Assistants                 | 759                | 853                | 888                | 997                | 1,003              | +35                   | +116                  | +6                           | +151                                           | +244                                           | +17.7%                            | 1,277              |
| Care, other                            | 146                | 176                | 177                | 179                | 184                | +1                    | +7                    | +4                           | +8                                             | +37                                            | +4.3%                             | 216                |
| Patient & Client Care                  | 906                | 1,029              | 1,064              | 1,177              | 1,187              | +35                   | +123                  | +11                          | +158                                           | +282                                           | +15.4%                            | 1,493              |