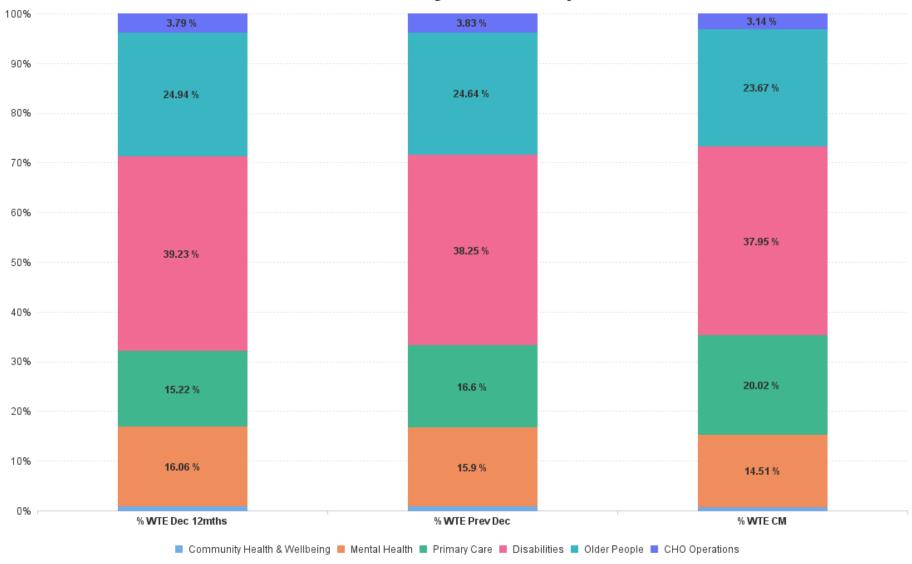

# % Total by Care Group

# **Employment Report by Care Group : OCT 2024**

| Care Group OCT 2024          | WTE DEC 2019 | WTE DEC<br>2022 | WTE DEC<br>2023 | WTE SEP<br>2024 | WTE OCT<br>2024 | WTE<br>Change<br>2023 | WTE<br>Change<br>2024 | WTE<br>Change<br>SEP 2024 | WTE<br>Change Dec<br>2022 to<br>OCT 2024 | WTE<br>Change Dec<br>2019 to<br>OCT 2024 | % WTE Change Dec 2022 to OCT 2024 | No.<br>OCT<br>2024 |
|------------------------------|--------------|-----------------|-----------------|-----------------|-----------------|-----------------------|-----------------------|---------------------------|------------------------------------------|------------------------------------------|-----------------------------------|--------------------|
| Overall                      | 4,357        | 5,069           | 5,356           | 5,619           | 5,623           | +286                  | +268                  | +4                        | +554                                     | +1,267                                   | +10.9%                            | 6,626              |
| Community Health & Wellbeing |              | 38              | 41              | 40              | 39              | +3                    | -2                    | 0                         | +1                                       | +39                                      | +2.6%                             | 44                 |
| Mental Health                | 795          | 814             | 852             | 832             | 816             | +37                   | -36                   | -16                       | +2                                       | +21                                      | +0.2%                             | 888                |
| Primary Care                 | 764          | 772             | 889             | 1,107           | 1,126           | +117                  | +237                  | +19                       | +354                                     | +362                                     | +45.9%                            | 1,357              |
| Disabilities                 | 1,823        | 1,989           | 2,048           | 2,119           | 2,134           | +60                   | +86                   | +15                       | +146                                     | +311                                     | +7.3%                             | 2,546              |
| Older People                 | 974          | 1,264           | 1,320           | 1,343           | 1,331           | +56                   | +11                   | -11                       | +67                                      | +357                                     | +5.3%                             | 1,608              |
| CHO Operations               |              | 192             | 205             | 179             | 177             | +13                   | -29                   | -3                        | -16                                      | +177                                     | -8.2%                             | 183                |
| Community Services           | 4,357        | 5,069           | 5,356           | 5,619           | 5,623           | +286                  | +268                  | +4                        | +554                                     | +1,267                                   | +10.9%                            | 6,626              |