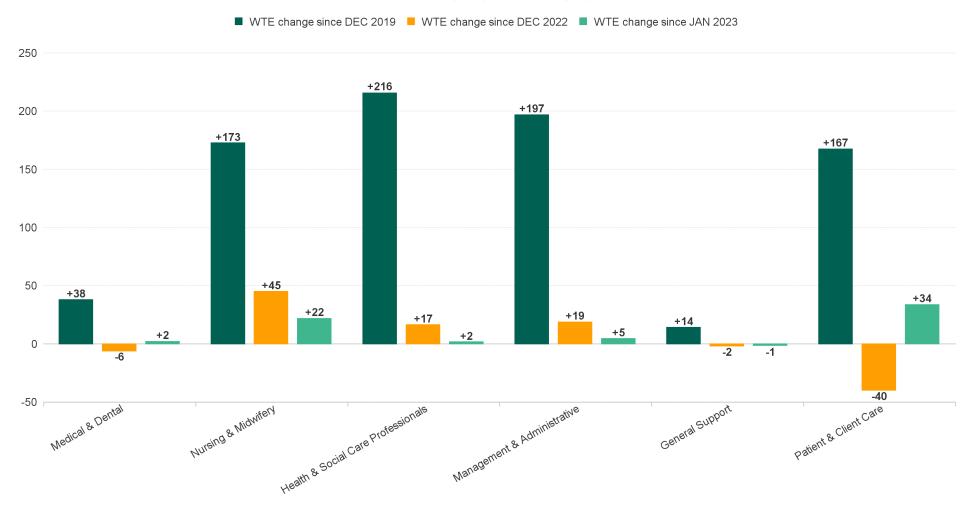

## WTE Change by Staff Category

**Employment Report : FEB 2023** 

|                                          | •            |              |                 |                 |                                    |                                    |                                    |                    |
|------------------------------------------|--------------|--------------|-----------------|-----------------|------------------------------------|------------------------------------|------------------------------------|--------------------|
| FEB 2023                                 | WTE DEC 2019 | WTE DEC 2022 | WTE JAN<br>2023 | WTE FEB<br>2023 | WTE<br>change<br>since DEC<br>2019 | WTE<br>change<br>since DEC<br>2022 | WTE<br>change<br>since JAN<br>2023 | No.<br>FEB<br>2023 |
| Overall                                  | 8,189        | 8,961        | 8,931           | 8,993           | +805                               | +33                                | +62                                | 10,962             |
| Consultants                              | 55           | 70           | 65              | 72              | +17                                | +2                                 | +6                                 | 85                 |
| Registrars                               | 103          | 96           | 97              | 105             | +2                                 | +9                                 | +9                                 | 110                |
| SHO/ Interns                             | 38           | 46           | 45              | 33              | -6                                 | -14                                | -13                                | 35                 |
| Medical/ Dental, other                   | 111          | 140          | 136             | 136             | +25                                | -3                                 | +0                                 | 241                |
| Medical & Dental                         | 308          | 352          | 344             | 346             | +38                                | -6                                 | +2                                 | 471                |
| Nurse/ Midwife Manager                   | 433          | 490          | 496             | 503             | +70                                | +13                                | +6                                 | 547                |
| Nurse/ Midwife Specialist & AN/MP        | 81           | 106          | 118             | 122             | +42                                | +17                                | +4                                 | 131                |
| Staff Nurse/ Staff Midwife               | 1,446        | 1,532        | 1,520           | 1,518           | +72                                | -14                                | -2                                 | 1,803              |
| Public Health Nurse                      | 216          | 216          | 215             | 212             | -4                                 | -4                                 | -2                                 | 268                |
| Nursing/ Midwifery awaiting registration | 32           |              | 1               |                 | -32                                |                                    | -1                                 |                    |
| Post-registration Nurse/ Midwife Student | 19           | 11           | 15              | 17              | -2                                 | +6                                 | +2                                 | 17                 |
| Pre-registration Nurse/ Midwife Intern   | 9            | 7            | 20              | 35              | +26                                | +27                                | +14                                | 70                 |
| Nursing/ Midwifery Student               | 60           | 18           | 36              | 52              | -8                                 | +33                                | +15                                | 87                 |
| Nursing/ Midwifery other                 | 1            | 1            | 1               | 1               | +0                                 | +0                                 | +0                                 | 1                  |
| Nursing & Midwifery                      | 2,235        | 2,363        | 2,386           | 2,408           | +173                               | +45                                | +22                                | 2,837              |
| Therapy Professions                      | 448          | 549          | 561             | 560             | +112                               | +10                                | -2                                 | 658                |
| Health Science/ Diagnostics              | 12           | 14           | 14              | 13              | +1                                 | -2                                 | -1                                 | 15                 |
| Social Care                              | 240          | 272          | 273             | 272             | +32                                | -1                                 | -1                                 | 310                |
| Social Workers                           | 115          | 147          | 152             | 151             | +36                                | +4                                 | -1                                 | 171                |
| Psychologists                            | 138          | 156          | 156             | 155             | +17                                | -1                                 | -1                                 | 174                |
| Pharmacy                                 | 8            | 9            | 8               | 11              | +3                                 | +3                                 | +3                                 | 17                 |
| H&SC, Other                              | 60           | 72           | 70              | 75              | +15                                | +3                                 | +5                                 | 106                |
| Health & Social Care Professionals       | 1,020        | 1,219        | 1,234           | 1,236           | +216                               | +17                                | +2                                 | 1,451              |
| Management (VIII & above)                | 73           | 90           | 92              | 94              | +21                                | +3                                 | +2                                 | 96                 |
| Administrative/ Supervisory (V to VII)   | 161          | 254          | 267             | 269             | +108                               | +15                                | +2                                 | 287                |
| Clerical (III & IV)                      | 505          | 572          | 572             | 573             | +68                                | +1                                 | +1                                 | 693                |
| Management & Administrative              | 738          | 916          | 931             | 935             | +197                               | +19                                | +5                                 | 1,076              |
| Support                                  | 337          | 353          | 351             | 350             | +13                                | -3                                 | -1                                 | 477                |
| Maintenance/ Technical                   | 22           | 22           | 24              | 24              | +1                                 | +2                                 | 0                                  | 28                 |
| General Support                          | 359          | 375          | 375             | 373             | +14                                | -2                                 | -1                                 | 505                |
| Health Care Assistants                   | 1,954        | 2,135        | 2,128           | 2,120           | +166                               | -15                                | -9                                 | 2,447              |
| Home Help                                | 1,124        | 1,076        | 1,054           | 1,053           | -70                                | -22                                | 0                                  | 1,538              |
| Care, other                              | 450          | 524          | 479             | 522             | +72                                | -3                                 | +43                                | 637                |
| Patient & Client Care                    | 3,528        | 3,735        | 3,661           | 3,695           | +167                               | -40                                | +34                                | 4,622              |