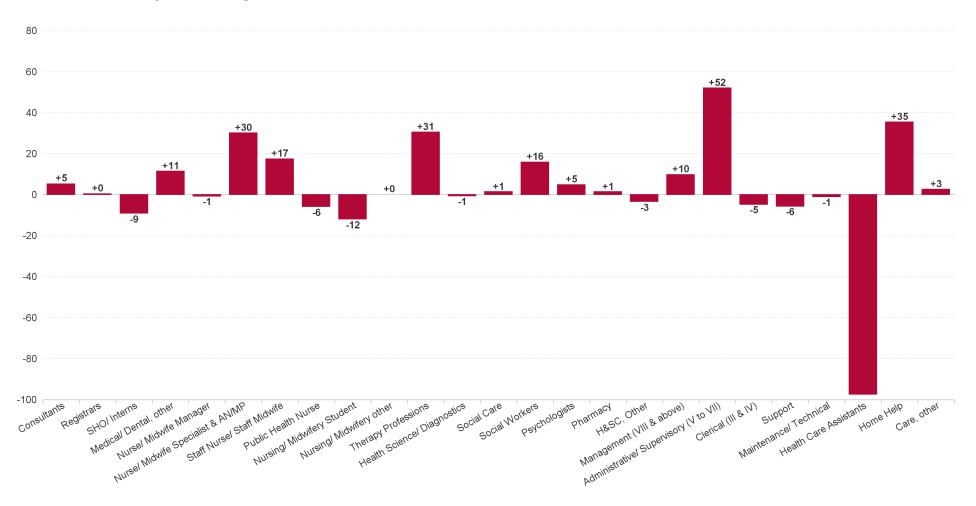

## **WTE Change by Staff Group**

## **Health Service Executive**

| FEB 2023                                 | WTE DEC<br>2019 | WTE DEC<br>2022 | WTE JAN<br>2023 | WTE FEB<br>2023 | WTE<br>change<br>since DEC<br>2019 | WTE<br>change<br>since DEC<br>2022 | WTE<br>change<br>since JAN<br>2023 | No.<br>FEB<br>2023 |
|------------------------------------------|-----------------|-----------------|-----------------|-----------------|------------------------------------|------------------------------------|------------------------------------|--------------------|
| Total Health Service Executive           | 5,939           | 6,531           | 6,549           | 6,560           | +620                               | +28                                | +11                                | 7,930              |
| Consultants                              | 55              | 66              | 61              | 67              | +12                                | +2                                 | +6                                 | 80                 |
| Registrars                               | 98              | 93              | 94              | 103             | +4                                 | +10                                | +9                                 | 107                |
| SHO/ Interns                             | 32              | 42              | 41              | 29              | -3                                 | -14                                | -13                                | 31                 |
| Medical/ Dental, other                   | 98              | 120             | 121             | 116             | +18                                | -4                                 | -5                                 | 186                |
| Medical & Dental                         | 284             | 321             | 318             | 315             | +31                                | -6                                 | -3                                 | 404                |
| Nurse/ Midwife Manager                   | 358             | 405             | 412             | 417             | +59                                | +12                                | +6                                 | 448                |
| Nurse/ Midwife Specialist & AN/MP        | 68              | 93              | 105             | 109             | +41                                | +17                                | +4                                 | 117                |
| Staff Nurse/ Staff Midwife               | 1,161           | 1,261           | 1,251           | 1,249           | +88                                | -12                                | -1                                 | 1,467              |
| Public Health Nurse                      | 216             | 216             | 215             | 212             | -4                                 | -4                                 | -2                                 | 268                |
| Nursing/ Midwifery awaiting registration | 32              |                 | 1               |                 | -32                                | -3                                 | -1                                 |                    |
| Post-registration Nurse/ Midwife Student | 19              | 11              | 15              | 17              | -2                                 | -7                                 | +2                                 | 17                 |
| Pre-registration Nurse/ Midwife Intern   | 3               | 7               | 10              | 25              | +22                                | +0                                 | +14                                | 50                 |
| Nursing/ Midwifery Student               | 54              | 18              | 26              | 42              | -12                                | +23                                | +15                                | 67                 |
| Nursing & Midwifery                      | 1,857           | 1,993           | 2,008           | 2,030           | +173                               | +37                                | +22                                | 2,367              |
| Therapy Professions                      | 359             | 459             | 469             | 468             | +109                               | +9                                 | -1                                 | 547                |
| Health Science/ Diagnostics              | 10              | 12              | 12              | 11              | +1                                 | -2                                 | -1                                 | 13                 |
| Social Care                              | 39              | 44              | 46              | 43              | +4                                 | -1                                 | -3                                 | 47                 |
| Social Workers                           | 88              | 119             | 125             | 124             | +36                                | +5                                 | -1                                 | 139                |
| Psychologists                            | 107             | 123             | 124             | 123             | +16                                | 0                                  | -1                                 | 138                |
| Pharmacy                                 | 8               | 9               | 8               | 11              | +3                                 | +3                                 | +3                                 | 17                 |
| H&SC, Other                              | 56              | 67              | 65              | 70              | +14                                | +3                                 | +5                                 | 99                 |
| Health & Social Care Professionals       | 667             | 833             | 848             | 850             | +183                               | +17                                | +2                                 | 1,000              |
| Management (VIII & above)                | 58              | 73              | 75              | 77              | +19                                | +4                                 | +2                                 | 79                 |
| Administrative/ Supervisory (V to VII)   | 123             | 204             | 216             | 217             | +93                                | +13                                | +1                                 | 232                |
| Clerical (III & IV)                      | 415             | 479             | 480             | 479             | +63                                | 0                                  | -1                                 | 555                |
| Management & Administrative              | 596             | 756             | 770             | 773             | +176                               | +17                                | +2                                 | 866                |
| Support                                  | 207             | 222             | 220             | 220             | +13                                | -2                                 | -1                                 | 255                |
| Maintenance/ Technical                   | 13              | 13              | 13              | 13              | 0                                  | 0                                  | 0                                  | 14                 |
| General Support                          | 220             | 235             | 233             | 232             | +12                                | -3                                 | -1                                 | 269                |
| Health Care Assistants                   | 1,079           | 1,166           | 1,162           | 1,153           | +74                                | -12                                | -9                                 | 1,284              |
| Home Help                                | 1,124           | 1,076           | 1,054           | 1,053           | -70                                | -22                                | 0                                  | 1,538              |
| Care, other                              | 113             | 151             | 155             | 154             | +40                                | +2                                 | -1                                 | 202                |
| Patient & Client Care                    | 2,316           | 2,393           | 2,371           | 2,360           | +44                                | -33                                | -11                                | 3,024              |