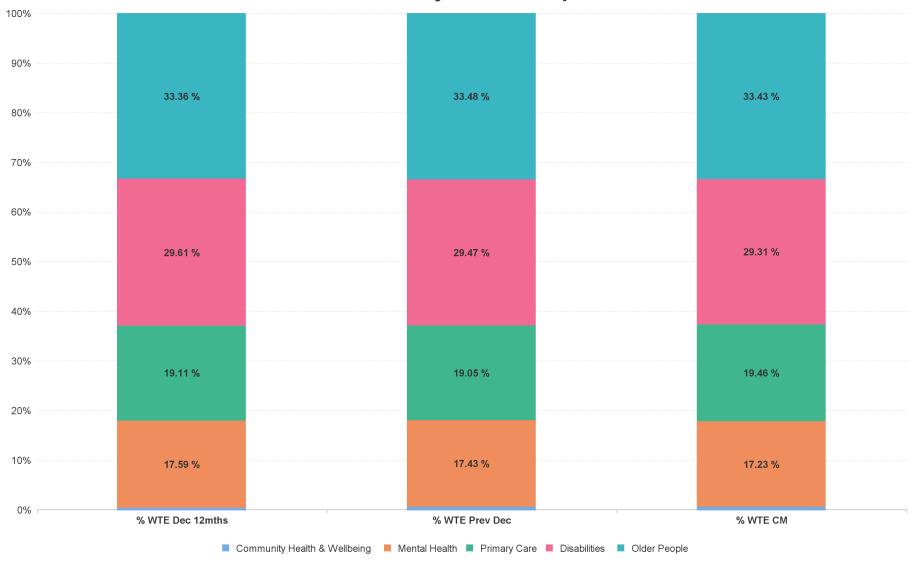

# % Total by Care Group

# **Employment Report by Care Group : FEB 2023**

| FEB 2023                     | WTE DEC<br>2019 | WTE DEC<br>2022 | WTE JAN<br>2023 | WTE FEB<br>2023 | WTE<br>change<br>since DEC<br>2019 | WTE<br>change<br>since DEC<br>2022 | WTE<br>change<br>since JAN<br>2023 | No.<br>FEB<br>2023 |
|------------------------------|-----------------|-----------------|-----------------|-----------------|------------------------------------|------------------------------------|------------------------------------|--------------------|
| Overall                      | 8,189           | 8,961           | 8,931           | 8,993           | +805                               | +33                                | +62                                | 10,962             |
| Community Health & Wellbeing |                 | 52              | 50              | 51              | +51                                | -1                                 | +1                                 | 81                 |
| Mental Health                | 1,499           | 1,562           | 1,570           | 1,550           | +51                                | -12                                | -21                                | 1,721              |
| Primary Care                 | 1,346           | 1,707           | 1,713           | 1,750           | +405                               | +44                                | +38                                | 2,174              |
| Disabilities                 | 2,425           | 2,640           | 2,596           | 2,636           | +211                               | -5                                 | +40                                | 3,184              |
| Older People                 | 2,919           | 3,000           | 3,002           | 3,007           | +88                                | +6                                 | +4                                 | 3,802              |
| Community Services           | 8189            | 8961            | 8931            | 8993            | +805                               | +33                                | +62                                | 10,962             |