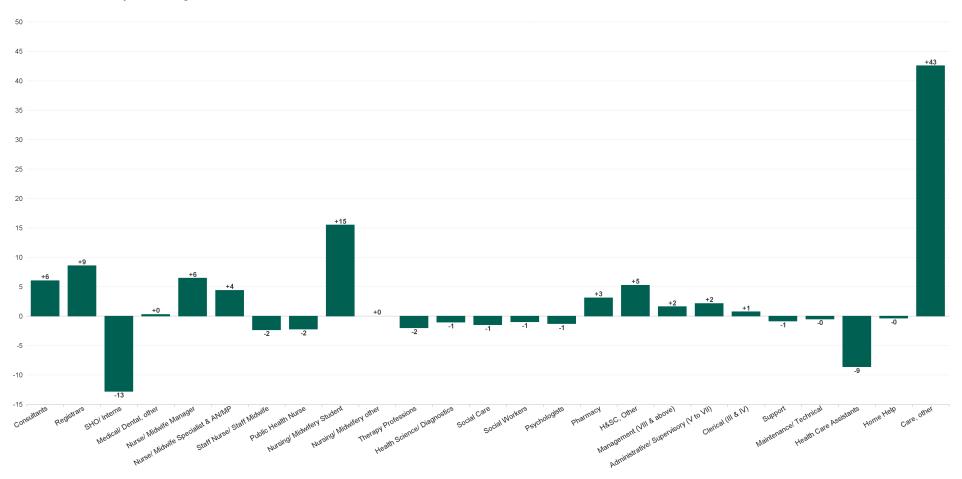

## **WTE Change by Staff Group**

**Employment Report : FEB 2023** 

|                                          | •            |              |                 |                 |                                    |                                    |                                    |                    |
|------------------------------------------|--------------|--------------|-----------------|-----------------|------------------------------------|------------------------------------|------------------------------------|--------------------|
| FEB 2023                                 | WTE DEC 2019 | WTE DEC 2022 | WTE JAN<br>2023 | WTE FEB<br>2023 | WTE<br>change<br>since DEC<br>2019 | WTE<br>change<br>since DEC<br>2022 | WTE<br>change<br>since JAN<br>2023 | No.<br>FEB<br>2023 |
| Overall                                  | 8,189        | 8,961        | 8,931           | 8,993           | +805                               | +33                                | +62                                | 10,962             |
| Consultants                              | 55           | 70           | 65              | 72              | +17                                | +2                                 | +6                                 | 85                 |
| Registrars                               | 103          | 96           | 97              | 105             | +2                                 | +9                                 | +9                                 | 110                |
| SHO/ Interns                             | 38           | 46           | 45              | 33              | -6                                 | -14                                | -13                                | 35                 |
| Medical/ Dental, other                   | 111          | 140          | 136             | 136             | +25                                | -3                                 | +0                                 | 241                |
| Medical & Dental                         | 308          | 352          | 344             | 346             | +38                                | -6                                 | +2                                 | 471                |
| Nurse/ Midwife Manager                   | 433          | 490          | 496             | 503             | +70                                | +13                                | +6                                 | 547                |
| Nurse/ Midwife Specialist & AN/MP        | 81           | 106          | 118             | 122             | +42                                | +17                                | +4                                 | 131                |
| Staff Nurse/ Staff Midwife               | 1,446        | 1,532        | 1,520           | 1,518           | +72                                | -14                                | -2                                 | 1,803              |
| Public Health Nurse                      | 216          | 216          | 215             | 212             | -4                                 | -4                                 | -2                                 | 268                |
| Nursing/ Midwifery awaiting registration | 32           |              | 1               |                 | -32                                |                                    | -1                                 |                    |
| Post-registration Nurse/ Midwife Student | 19           | 11           | 15              | 17              | -2                                 | +6                                 | +2                                 | 17                 |
| Pre-registration Nurse/ Midwife Intern   | 9            | 7            | 20              | 35              | +26                                | +27                                | +14                                | 70                 |
| Nursing/ Midwifery Student               | 60           | 18           | 36              | 52              | -8                                 | +33                                | +15                                | 87                 |
| Nursing/ Midwifery other                 | 1            | 1            | 1               | 1               | +0                                 | +0                                 | +0                                 | 1                  |
| Nursing & Midwifery                      | 2,235        | 2,363        | 2,386           | 2,408           | +173                               | +45                                | +22                                | 2,837              |
| Therapy Professions                      | 448          | 549          | 561             | 560             | +112                               | +10                                | -2                                 | 658                |
| Health Science/ Diagnostics              | 12           | 14           | 14              | 13              | +1                                 | -2                                 | -1                                 | 15                 |
| Social Care                              | 240          | 272          | 273             | 272             | +32                                | -1                                 | -1                                 | 310                |
| Social Workers                           | 115          | 147          | 152             | 151             | +36                                | +4                                 | -1                                 | 171                |
| Psychologists                            | 138          | 156          | 156             | 155             | +17                                | -1                                 | -1                                 | 174                |
| Pharmacy                                 | 8            | 9            | 8               | 11              | +3                                 | +3                                 | +3                                 | 17                 |
| H&SC, Other                              | 60           | 72           | 70              | 75              | +15                                | +3                                 | +5                                 | 106                |
| Health & Social Care Professionals       | 1,020        | 1,219        | 1,234           | 1,236           | +216                               | +17                                | +2                                 | 1,451              |
| Management (VIII & above)                | 73           | 90           | 92              | 94              | +21                                | +3                                 | +2                                 | 96                 |
| Administrative/ Supervisory (V to VII)   | 161          | 254          | 267             | 269             | +108                               | +15                                | +2                                 | 287                |
| Clerical (III & IV)                      | 505          | 572          | 572             | 573             | +68                                | +1                                 | +1                                 | 693                |
| Management & Administrative              | 738          | 916          | 931             | 935             | +197                               | +19                                | +5                                 | 1,076              |
| Support                                  | 337          | 353          | 351             | 350             | +13                                | -3                                 | -1                                 | 477                |
| Maintenance/ Technical                   | 22           | 22           | 24              | 24              | +1                                 | +2                                 | 0                                  | 28                 |
| General Support                          | 359          | 375          | 375             | 373             | +14                                | -2                                 | -1                                 | 505                |
| Health Care Assistants                   | 1,954        | 2,135        | 2,128           | 2,120           | +166                               | -15                                | -9                                 | 2,447              |
| Home Help                                | 1,124        | 1,076        | 1,054           | 1,053           | -70                                | -22                                | 0                                  | 1,538              |
| Care, other                              | 450          | 524          | 479             | 522             | +72                                | -3                                 | +43                                | 637                |
| Patient & Client Care                    | 3,528        | 3,735        | 3,661           | 3,695           | +167                               | -40                                | +34                                | 4,622              |