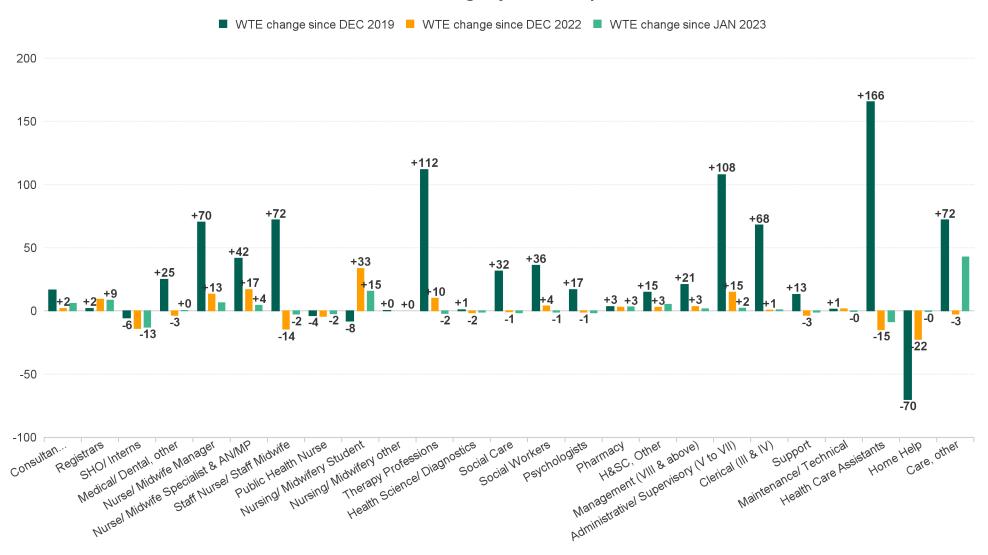

## **WTE Change by Staff Group**

**Employment Report : FEB 2023** 

|                                          | •            |              |                 |                 |                                    |                                    |                                    |                    |
|------------------------------------------|--------------|--------------|-----------------|-----------------|------------------------------------|------------------------------------|------------------------------------|--------------------|
| FEB 2023                                 | WTE DEC 2019 | WTE DEC 2022 | WTE JAN<br>2023 | WTE FEB<br>2023 | WTE<br>change<br>since DEC<br>2019 | WTE<br>change<br>since DEC<br>2022 | WTE<br>change<br>since JAN<br>2023 | No.<br>FEB<br>2023 |
| Overall                                  | 8,189        | 8,961        | 8,931           | 8,993           | +805                               | +33                                | +62                                | 10,962             |
| Consultants                              | 55           | 70           | 65              | 72              | +17                                | +2                                 | +6                                 | 85                 |
| Registrars                               | 103          | 96           | 97              | 105             | +2                                 | +9                                 | +9                                 | 110                |
| SHO/ Interns                             | 38           | 46           | 45              | 33              | -6                                 | -14                                | -13                                | 35                 |
| Medical/ Dental, other                   | 111          | 140          | 136             | 136             | +25                                | -3                                 | +0                                 | 241                |
| Medical & Dental                         | 308          | 352          | 344             | 346             | +38                                | -6                                 | +2                                 | 471                |
| Nurse/ Midwife Manager                   | 433          | 490          | 496             | 503             | +70                                | +13                                | +6                                 | 547                |
| Nurse/ Midwife Specialist & AN/MP        | 81           | 106          | 118             | 122             | +42                                | +17                                | +4                                 | 131                |
| Staff Nurse/ Staff Midwife               | 1,446        | 1,532        | 1,520           | 1,518           | +72                                | -14                                | -2                                 | 1,803              |
| Public Health Nurse                      | 216          | 216          | 215             | 212             | -4                                 | -4                                 | -2                                 | 268                |
| Nursing/ Midwifery awaiting registration | 32           |              | 1               |                 | -32                                |                                    | -1                                 |                    |
| Post-registration Nurse/ Midwife Student | 19           | 11           | 15              | 17              | -2                                 | +6                                 | +2                                 | 17                 |
| Pre-registration Nurse/ Midwife Intern   | 9            | 7            | 20              | 35              | +26                                | +27                                | +14                                | 70                 |
| Nursing/ Midwifery Student               | 60           | 18           | 36              | 52              | -8                                 | +33                                | +15                                | 87                 |
| Nursing/ Midwifery other                 | 1            | 1            | 1               | 1               | +0                                 | +0                                 | +0                                 | 1                  |
| Nursing & Midwifery                      | 2,235        | 2,363        | 2,386           | 2,408           | +173                               | +45                                | +22                                | 2,837              |
| Therapy Professions                      | 448          | 549          | 561             | 560             | +112                               | +10                                | -2                                 | 658                |
| Health Science/ Diagnostics              | 12           | 14           | 14              | 13              | +1                                 | -2                                 | -1                                 | 15                 |
| Social Care                              | 240          | 272          | 273             | 272             | +32                                | -1                                 | -1                                 | 310                |
| Social Workers                           | 115          | 147          | 152             | 151             | +36                                | +4                                 | -1                                 | 171                |
| Psychologists                            | 138          | 156          | 156             | 155             | +17                                | -1                                 | -1                                 | 174                |
| Pharmacy                                 | 8            | 9            | 8               | 11              | +3                                 | +3                                 | +3                                 | 17                 |
| H&SC, Other                              | 60           | 72           | 70              | 75              | +15                                | +3                                 | +5                                 | 106                |
| Health & Social Care Professionals       | 1,020        | 1,219        | 1,234           | 1,236           | +216                               | +17                                | +2                                 | 1,451              |
| Management (VIII & above)                | 73           | 90           | 92              | 94              | +21                                | +3                                 | +2                                 | 96                 |
| Administrative/ Supervisory (V to VII)   | 161          | 254          | 267             | 269             | +108                               | +15                                | +2                                 | 287                |
| Clerical (III & IV)                      | 505          | 572          | 572             | 573             | +68                                | +1                                 | +1                                 | 693                |
| Management & Administrative              | 738          | 916          | 931             | 935             | +197                               | +19                                | +5                                 | 1,076              |
| Support                                  | 337          | 353          | 351             | 350             | +13                                | -3                                 | -1                                 | 477                |
| Maintenance/ Technical                   | 22           | 22           | 24              | 24              | +1                                 | +2                                 | 0                                  | 28                 |
| General Support                          | 359          | 375          | 375             | 373             | +14                                | -2                                 | -1                                 | 505                |
| Health Care Assistants                   | 1,954        | 2,135        | 2,128           | 2,120           | +166                               | -15                                | -9                                 | 2,447              |
| Home Help                                | 1,124        | 1,076        | 1,054           | 1,053           | -70                                | -22                                | 0                                  | 1,538              |
| Care, other                              | 450          | 524          | 479             | 522             | +72                                | -3                                 | +43                                | 637                |
| Patient & Client Care                    | 3,528        | 3,735        | 3,661           | 3,695           | +167                               | -40                                | +34                                | 4,622              |