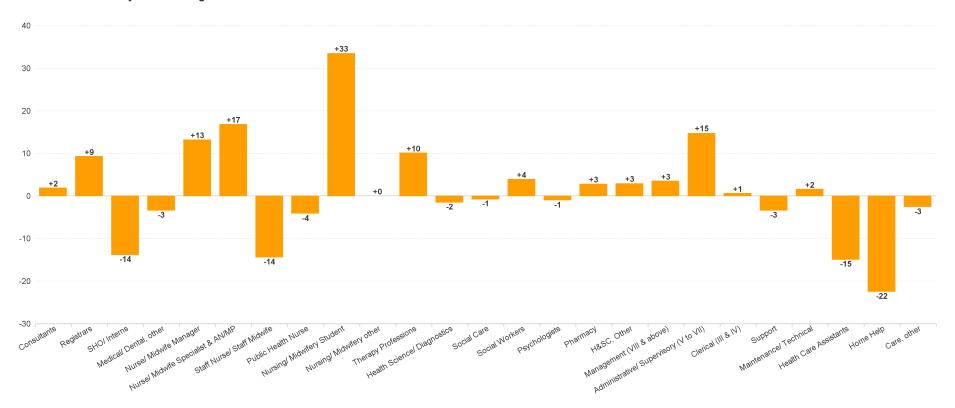

## WTE Change by Staff Category

**Employment Report : FEB 2023** 

|                                          | •            |              |                 |                 |                                    |                                    |                                    |                    |
|------------------------------------------|--------------|--------------|-----------------|-----------------|------------------------------------|------------------------------------|------------------------------------|--------------------|
| FEB 2023                                 | WTE DEC 2019 | WTE DEC 2022 | WTE JAN<br>2023 | WTE FEB<br>2023 | WTE<br>change<br>since DEC<br>2019 | WTE<br>change<br>since DEC<br>2022 | WTE<br>change<br>since JAN<br>2023 | No.<br>FEB<br>2023 |
| Overall                                  | 8,189        | 8,961        | 8,931           | 8,993           | +805                               | +33                                | +62                                | 10,962             |
| Consultants                              | 55           | 70           | 65              | 72              | +17                                | +2                                 | +6                                 | 85                 |
| Registrars                               | 103          | 96           | 97              | 105             | +2                                 | +9                                 | +9                                 | 110                |
| SHO/ Interns                             | 38           | 46           | 45              | 33              | -6                                 | -14                                | -13                                | 35                 |
| Medical/ Dental, other                   | 111          | 140          | 136             | 136             | +25                                | -3                                 | +0                                 | 241                |
| Medical & Dental                         | 308          | 352          | 344             | 346             | +38                                | -6                                 | +2                                 | 471                |
| Nurse/ Midwife Manager                   | 433          | 490          | 496             | 503             | +70                                | +13                                | +6                                 | 547                |
| Nurse/ Midwife Specialist & AN/MP        | 81           | 106          | 118             | 122             | +42                                | +17                                | +4                                 | 131                |
| Staff Nurse/ Staff Midwife               | 1,446        | 1,532        | 1,520           | 1,518           | +72                                | -14                                | -2                                 | 1,803              |
| Public Health Nurse                      | 216          | 216          | 215             | 212             | -4                                 | -4                                 | -2                                 | 268                |
| Nursing/ Midwifery awaiting registration | 32           |              | 1               |                 | -32                                |                                    | -1                                 |                    |
| Post-registration Nurse/ Midwife Student | 19           | 11           | 15              | 17              | -2                                 | +6                                 | +2                                 | 17                 |
| Pre-registration Nurse/ Midwife Intern   | 9            | 7            | 20              | 35              | +26                                | +27                                | +14                                | 70                 |
| Nursing/ Midwifery Student               | 60           | 18           | 36              | 52              | -8                                 | +33                                | +15                                | 87                 |
| Nursing/ Midwifery other                 | 1            | 1            | 1               | 1               | +0                                 | +0                                 | +0                                 | 1                  |
| Nursing & Midwifery                      | 2,235        | 2,363        | 2,386           | 2,408           | +173                               | +45                                | +22                                | 2,837              |
| Therapy Professions                      | 448          | 549          | 561             | 560             | +112                               | +10                                | -2                                 | 658                |
| Health Science/ Diagnostics              | 12           | 14           | 14              | 13              | +1                                 | -2                                 | -1                                 | 15                 |
| Social Care                              | 240          | 272          | 273             | 272             | +32                                | -1                                 | -1                                 | 310                |
| Social Workers                           | 115          | 147          | 152             | 151             | +36                                | +4                                 | -1                                 | 171                |
| Psychologists                            | 138          | 156          | 156             | 155             | +17                                | -1                                 | -1                                 | 174                |
| Pharmacy                                 | 8            | 9            | 8               | 11              | +3                                 | +3                                 | +3                                 | 17                 |
| H&SC, Other                              | 60           | 72           | 70              | 75              | +15                                | +3                                 | +5                                 | 106                |
| Health & Social Care Professionals       | 1,020        | 1,219        | 1,234           | 1,236           | +216                               | +17                                | +2                                 | 1,451              |
| Management (VIII & above)                | 73           | 90           | 92              | 94              | +21                                | +3                                 | +2                                 | 96                 |
| Administrative/ Supervisory (V to VII)   | 161          | 254          | 267             | 269             | +108                               | +15                                | +2                                 | 287                |
| Clerical (III & IV)                      | 505          | 572          | 572             | 573             | +68                                | +1                                 | +1                                 | 693                |
| Management & Administrative              | 738          | 916          | 931             | 935             | +197                               | +19                                | +5                                 | 1,076              |
| Support                                  | 337          | 353          | 351             | 350             | +13                                | -3                                 | -1                                 | 477                |
| Maintenance/ Technical                   | 22           | 22           | 24              | 24              | +1                                 | +2                                 | 0                                  | 28                 |
| General Support                          | 359          | 375          | 375             | 373             | +14                                | -2                                 | -1                                 | 505                |
| Health Care Assistants                   | 1,954        | 2,135        | 2,128           | 2,120           | +166                               | -15                                | -9                                 | 2,447              |
| Home Help                                | 1,124        | 1,076        | 1,054           | 1,053           | -70                                | -22                                | 0                                  | 1,538              |
| Care, other                              | 450          | 524          | 479             | 522             | +72                                | -3                                 | +43                                | 637                |
| Patient & Client Care                    | 3,528        | 3,735        | 3,661           | 3,695           | +167                               | -40                                | +34                                | 4,622              |