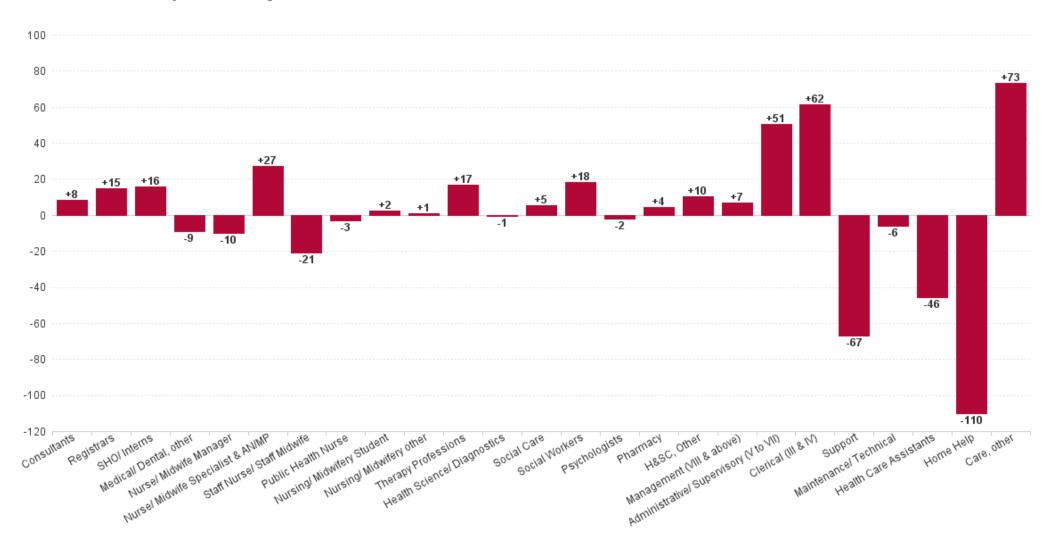

### **Employment Report : JAN 2024**

| Employment by Staff Group JAN 2024       | WTE<br>DEC<br>2019 | WTE<br>DEC<br>2022 | WTE<br>DEC<br>2023(1) | WTE<br>JAN<br>2024 | WTE<br>change<br>since<br>DEC 2019 | % WTE<br>Change<br>since Dec<br>2019 | WTE<br>change<br>since<br>DEC 2023<br>(1) | % WTE<br>Change<br>since Dec<br>2023 | WTE<br>change<br>since<br>DEC 2022 | No.<br>JAN<br>2024 |
|------------------------------------------|--------------------|--------------------|-----------------------|--------------------|------------------------------------|--------------------------------------|-------------------------------------------|--------------------------------------|------------------------------------|--------------------|
| Overall                                  | 8,189              | 8,961              | 8,968                 | 8,973              | +784                               | +9.6%                                | +5                                        | +0.1%                                | +12                                | 11,008             |
| Consultants                              | 55                 | 70                 | 75                    | 74                 | +19                                | +34.6%                               | -1                                        | -1.3%                                | +4                                 | 86                 |
| Registrars                               | 103                | 96                 | 111                   | 112                | +8                                 | +8.0%                                | +1                                        | +0.5%                                | +16                                | 117                |
| SHO/ Interns                             | 38                 | 46                 | 58                    | 61                 | +23                                | +59.9%                               | +3                                        | +5.7%                                | +15                                | 62                 |
| Medical/ Dental, other                   | 111                | 140                | 133                   | 127                | +15                                | +13.9%                               | -6                                        | -4.3%                                | -13                                | 236                |
| Medical & Dental                         | 308                | 352                | 376                   | 373                | +66                                | +21.3%                               | -3                                        | -0.7%                                | +22                                | 501                |
| Nurse/ Midwife Manager                   | 433                | 490                | 497                   | 486                | +54                                | +12.5%                               | -11                                       | -2.2%                                | -3                                 | 525                |
| Nurse/ Midwife Specialist & AN/MP        | 81                 | 106                | 147                   | 145                | +65                                | +79.9%                               | -1                                        | -1.0%                                | +40                                | 159                |
| Staff Nurse/ Staff Midwife               | 1,446              | 1,532              | 1,488                 | 1,499              | +54                                | +3.7%                                | +11                                       | +0.7%                                | -33                                | 1,789              |
| Public Health Nurse                      | 216                | 216                | 209                   | 211                | -5                                 | -2.1%                                | +3                                        | +1.3%                                | -5                                 | 264                |
| Nursing/ Midwifery awaiting registration | 32                 |                    | 6                     | 1                  | -31                                | -96.8%                               | -5                                        | -81.8%                               | +1                                 | 1                  |
| Post-registration Nursel Midwife Student | 19                 | 11                 | 20                    | 20                 | +1                                 | +3.9%                                | +0                                        | +0.0%                                | +9                                 | 20                 |
| Pre-registration Nursel Midwife Intern   | 9                  | 7                  | 2                     | 18                 | +9                                 | +94.7%                               | +16                                       | +1,068.0%                            | +10                                | 63                 |
| Nursing/ Midwifery Student               | 60                 | 18                 | 27                    | 39                 | -21                                | -35.5%                               | +12                                       | +42.7%                               | +20                                | 84                 |
| Nursing/ Midwifery other                 | 1                  | 1                  | 1                     | 2                  | +1                                 | +292.2%                              | +1                                        | +100.0%                              | +1                                 | 2                  |
| Nursing & Midwifery                      | 2,235              | 2,363              | 2,369                 | 2,383              | +148                               | +6.6%                                | +14                                       | +0.6%                                | +20                                | 2,823              |
| Therapy Professions                      | 448                | 549                | 579                   | 578                | +130                               | +29.1%                               | -1                                        | -0.1%                                | +29                                | 672                |
| Health Science/ Diagnostics              | 12                 | 14                 | 13                    | 13                 | +1                                 | +10.6%                               | 0                                         | -1.2%                                | -1                                 | 15                 |
| Social Care                              | 240                | 272                | 278                   | 278                | +38                                | +16.0%                               | +0                                        | +0.1%                                | +6                                 | 322                |
| Pharmacy                                 | 8                  | 9                  | 12                    | 13                 | +5                                 | +57.5%                               | +0                                        | +2.7%                                | +4                                 | 19                 |
| Psychologists                            | 138                | 156                | 156                   | 154                | +16                                | +11.6%                               | -2                                        | -1.2%                                | -2                                 | 173                |
| Social Workers                           | 115                | 147                | 171                   | 170                | +55                                | +48.3%                               | -1                                        | -0.6%                                | +23                                | 189                |
| H&SC, Other                              | 60                 | 72                 | 79                    | 80                 | +20                                | +33.1%                               | +1                                        | +1.4%                                | +8                                 | 105                |
| Health & Social Care Professionals       | 1,020              | 1,219              | 1,288                 | 1,286              | +266                               | +26.1%                               | -2                                        | -0.2%                                | +67                                | 1,495              |
| Management (VIII & above)                | 73                 | 90                 | 98                    | 99                 | +26                                | +35.8%                               | +1                                        | +0.6%                                | +9                                 | 102                |
| Administrative/ Supervisory (V to VII)   | 161                | 254                | 317                   | 317                | +156                               | +97.1%                               | 0                                         | -0.1%                                | +63                                | 339                |
| Clerical (III & IV)                      | 505                | 572                | 622                   | 634                | +129                               | +25.5%                               | +12                                       | +1.9%                                | +61                                | 756                |
| Management & Administrative              | 738                | 916                | 1,037                 | 1,050              | +311                               | +42.2%                               | +12                                       | +1.2%                                | +133                               | 1,197              |
| Support                                  | 337                | 353                | 286                   | 284                | -53                                | -15.8%                               | -2                                        | -0.6%                                | -70                                | 363                |
| Maintenance/ Technical                   | 22                 | 22                 | 18                    | 18                 | -4                                 | -19.2%                               | 0                                         | -1.4%                                | -4                                 | 20                 |
| General Support                          | 359                | 375                | 304                   | 302                | -57                                | -16.0%                               | -2                                        | -0.7%                                | -74                                | 383                |
| Health Care Assistants                   | 1,954              | 2,135              | 2,102                 | 2,082              | +128                               | +6.6%                                | -20                                       | -0.9%                                | -52                                | 2,442              |
| Home Help                                | 1,124              | 1,076              | 944                   | 944                | -180                               | -16.0%                               | 0                                         | 0.0%                                 | -132                               | 1,495              |
| Care, other                              | 450                | 524                | 547                   | 553                | +103                               | +22.9%                               | +6                                        | +1.1%                                | +28                                | 672                |
| Patient & Client Care                    | 3,528              | 3,735              | 3,593                 | 3,579              | +51                                | +1.5%                                | -14                                       | -0.4%                                | -156                               | 4,609              |

### WTE Change by Staff Category