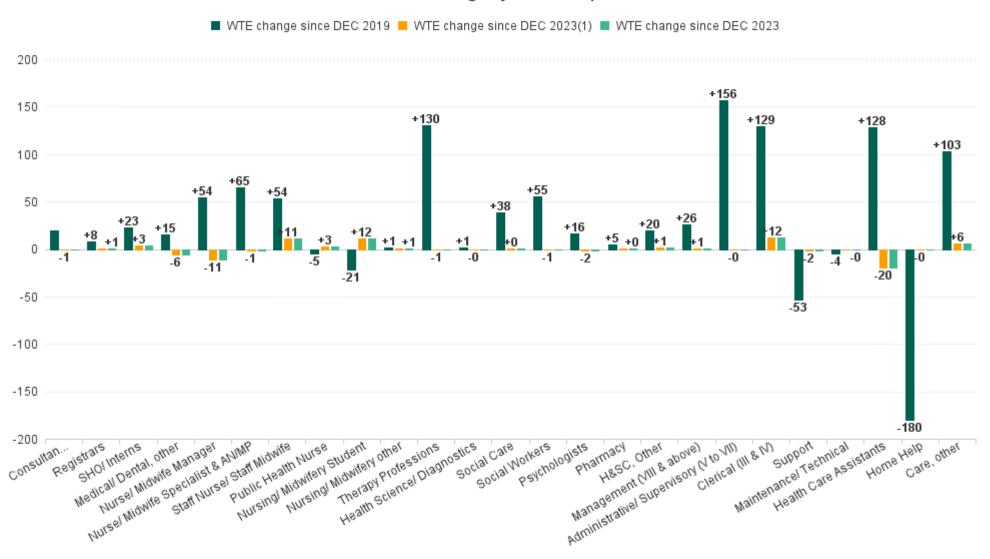

### **Employment Report : JAN 2024**

| Employment by Staff Group JAN 2024       | WTE<br>DEC<br>2019 | WTE<br>DEC<br>2022 | WTE<br>DEC<br>2023(1) | WTE<br>JAN<br>2024 | WTE<br>change<br>since<br>DEC 2019 | % WTE<br>Change<br>since Dec<br>2019 | WTE<br>change<br>since<br>DEC 2023<br>(1) | % WTE<br>Change<br>since Dec<br>2023 | WTE<br>change<br>since<br>DEC 2022 | No.<br>JAN<br>2024 |
|------------------------------------------|--------------------|--------------------|-----------------------|--------------------|------------------------------------|--------------------------------------|-------------------------------------------|--------------------------------------|------------------------------------|--------------------|
| Overall                                  | 8,189              | 8,961              | 8,968                 | 8,973              | +784                               | +9.6%                                | +5                                        | +0.1%                                | +12                                | 11,008             |
| Consultants                              | 55                 | 70                 | 75                    | 74                 | +19                                | +34.6%                               | -1                                        | -1.3%                                | +4                                 | 86                 |
| Registrars                               | 103                | 96                 | 111                   | 112                | +8                                 | +8.0%                                | +1                                        | +0.5%                                | +16                                | 117                |
| SHO/ Interns                             | 38                 | 46                 | 58                    | 61                 | +23                                | +59.9%                               | +3                                        | +5.7%                                | +15                                | 62                 |
| Medical/ Dental, other                   | 111                | 140                | 133                   | 127                | +15                                | +13.9%                               | -6                                        | -4.3%                                | -13                                | 236                |
| Medical & Dental                         | 308                | 352                | 376                   | 373                | +66                                | +21.3%                               | -3                                        | -0.7%                                | +22                                | 501                |
| Nurse/ Midwife Manager                   | 433                | 490                | 497                   | 486                | +54                                | +12.5%                               | -11                                       | -2.2%                                | -3                                 | 525                |
| Nurse/ Midwife Specialist & AN/MP        | 81                 | 106                | 147                   | 145                | +65                                | +79.9%                               | -1                                        | -1.0%                                | +40                                | 159                |
| Staff Nurse/ Staff Midwife               | 1,446              | 1,532              | 1,488                 | 1,499              | +54                                | +3.7%                                | +11                                       | +0.7%                                | -33                                | 1,789              |
| Public Health Nurse                      | 216                | 216                | 209                   | 211                | -5                                 | -2.1%                                | +3                                        | +1.3%                                | -5                                 | 264                |
| Nursing/ Midwifery awaiting registration | 32                 |                    | 6                     | 1                  | -31                                | -96.8%                               | -5                                        | -81.8%                               | +1                                 | 1                  |
| Post-registration Nursel Midwife Student | 19                 | 11                 | 20                    | 20                 | +1                                 | +3.9%                                | +0                                        | +0.0%                                | +9                                 | 20                 |
| Pre-registration Nursel Midwife Intern   | 9                  | 7                  | 2                     | 18                 | +9                                 | +94.7%                               | +16                                       | +1,068.0%                            | +10                                | 63                 |
| Nursing/ Midwifery Student               | 60                 | 18                 | 27                    | 39                 | -21                                | -35.5%                               | +12                                       | +42.7%                               | +20                                | 84                 |
| Nursing/ Midwifery other                 | 1                  | 1                  | 1                     | 2                  | +1                                 | +292.2%                              | +1                                        | +100.0%                              | +1                                 | 2                  |
| Nursing & Midwifery                      | 2,235              | 2,363              | 2,369                 | 2,383              | +148                               | +6.6%                                | +14                                       | +0.6%                                | +20                                | 2,823              |
| Therapy Professions                      | 448                | 549                | 579                   | 578                | +130                               | +29.1%                               | -1                                        | -0.1%                                | +29                                | 672                |
| Health Science/ Diagnostics              | 12                 | 14                 | 13                    | 13                 | +1                                 | +10.6%                               | 0                                         | -1.2%                                | -1                                 | 15                 |
| Social Care                              | 240                | 272                | 278                   | 278                | +38                                | +16.0%                               | +0                                        | +0.1%                                | +6                                 | 322                |
| Pharmacy                                 | 8                  | 9                  | 12                    | 13                 | +5                                 | +57.5%                               | +0                                        | +2.7%                                | +4                                 | 19                 |
| Psychologists                            | 138                | 156                | 156                   | 154                | +16                                | +11.6%                               | -2                                        | -1.2%                                | -2                                 | 173                |
| Social Workers                           | 115                | 147                | 171                   | 170                | +55                                | +48.3%                               | -1                                        | -0.6%                                | +23                                | 189                |
| H&SC, Other                              | 60                 | 72                 | 79                    | 80                 | +20                                | +33.1%                               | +1                                        | +1.4%                                | +8                                 | 105                |
| Health & Social Care Professionals       | 1,020              | 1,219              | 1,288                 | 1,286              | +266                               | +26.1%                               | -2                                        | -0.2%                                | +67                                | 1,495              |
| Management (VIII & above)                | 73                 | 90                 | 98                    | 99                 | +26                                | +35.8%                               | +1                                        | +0.6%                                | +9                                 | 102                |
| Administrative/ Supervisory (V to VII)   | 161                | 254                | 317                   | 317                | +156                               | +97.1%                               | 0                                         | -0.1%                                | +63                                | 339                |
| Clerical (III & IV)                      | 505                | 572                | 622                   | 634                | +129                               | +25.5%                               | +12                                       | +1.9%                                | +61                                | 756                |
| Management & Administrative              | 738                | 916                | 1,037                 | 1,050              | +311                               | +42.2%                               | +12                                       | +1.2%                                | +133                               | 1,197              |
| Support                                  | 337                | 353                | 286                   | 284                | -53                                | -15.8%                               | -2                                        | -0.6%                                | -70                                | 363                |
| Maintenance/ Technical                   | 22                 | 22                 | 18                    | 18                 | -4                                 | -19.2%                               | 0                                         | -1.4%                                | -4                                 | 20                 |
| General Support                          | 359                | 375                | 304                   | 302                | -57                                | -16.0%                               | -2                                        | -0.7%                                | -74                                | 383                |
| Health Care Assistants                   | 1,954              | 2,135              | 2,102                 | 2,082              | +128                               | +6.6%                                | -20                                       | -0.9%                                | -52                                | 2,442              |
| Home Help                                | 1,124              | 1,076              | 944                   | 944                | -180                               | -16.0%                               | 0                                         | 0.0%                                 | -132                               | 1,495              |
| Care, other                              | 450                | 524                | 547                   | 553                | +103                               | +22.9%                               | +6                                        | +1.1%                                | +28                                | 672                |
| Patient & Client Care                    | 3,528              | 3,735              | 3,593                 | 3,579              | +51                                | +1.5%                                | -14                                       | -0.4%                                | -156                               | 4,609              |

### WTE Change by Staff Category