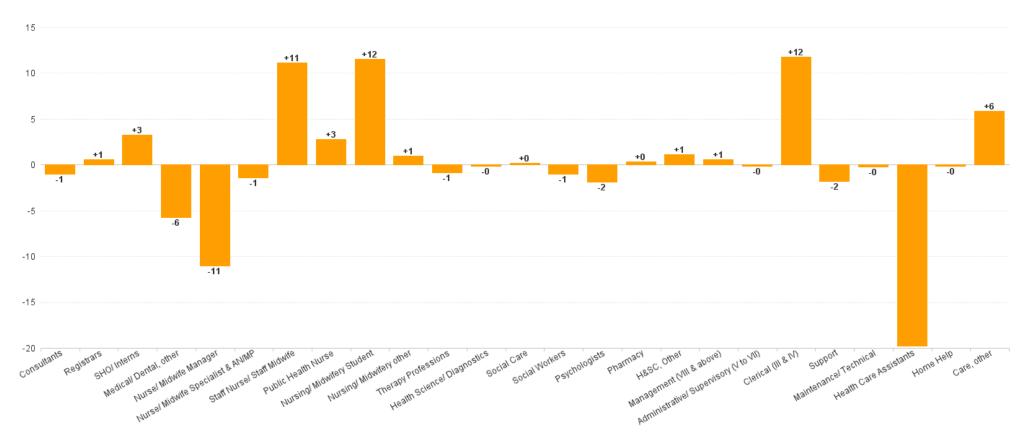

### **Employment Report : JAN 2024**

| Employment by Staff Group JAN 2024       | WTE<br>DEC<br>2019 | WTE<br>DEC<br>2022 | WTE<br>DEC<br>2023(1) | WTE<br>JAN<br>2024 | WTE<br>change<br>since<br>DEC 2019 | % WTE<br>Change<br>since Dec<br>2019 | WTE<br>change<br>since<br>DEC 2023<br>(1) | % WTE<br>Change<br>since Dec<br>2023 | WTE<br>change<br>since<br>DEC 2022 | No.<br>JAN<br>2024 |
|------------------------------------------|--------------------|--------------------|-----------------------|--------------------|------------------------------------|--------------------------------------|-------------------------------------------|--------------------------------------|------------------------------------|--------------------|
| Overall                                  | 8,189              | 8,961              | 8,968                 | 8,973              | +784                               | +9.6%                                | +5                                        | +0.1%                                | +12                                | 11,008             |
| Consultants                              | 55                 | 70                 | 75                    | 74                 | +19                                | +34.6%                               | -1                                        | -1.3%                                | +4                                 | 86                 |
| Registrars                               | 103                | 96                 | 111                   | 112                | +8                                 | +8.0%                                | +1                                        | +0.5%                                | +16                                | 117                |
| SHO/ Interns                             | 38                 | 46                 | 58                    | 61                 | +23                                | +59.9%                               | +3                                        | +5.7%                                | +15                                | 62                 |
| Medical/ Dental, other                   | 111                | 140                | 133                   | 127                | +15                                | +13.9%                               | -6                                        | -4.3%                                | -13                                | 236                |
| Medical & Dental                         | 308                | 352                | 376                   | 373                | +66                                | +21.3%                               | -3                                        | -0.7%                                | +22                                | 501                |
| Nurse/ Midwife Manager                   | 433                | 490                | 497                   | 486                | +54                                | +12.5%                               | -11                                       | -2.2%                                | -3                                 | 525                |
| Nurse/ Midwife Specialist & AN/MP        | 81                 | 106                | 147                   | 145                | +65                                | +79.9%                               | -1                                        | -1.0%                                | +40                                | 159                |
| Staff Nurse/ Staff Midwife               | 1,446              | 1,532              | 1,488                 | 1,499              | +54                                | +3.7%                                | +11                                       | +0.7%                                | -33                                | 1,789              |
| Public Health Nurse                      | 216                | 216                | 209                   | 211                | -5                                 | -2.1%                                | +3                                        | +1.3%                                | -5                                 | 264                |
| Nursing/ Midwifery awaiting registration | 32                 |                    | 6                     | 1                  | -31                                | -96.8%                               | -5                                        | -81.8%                               | +1                                 | 1                  |
| Post-registration Nursel Midwife Student | 19                 | 11                 | 20                    | 20                 | +1                                 | +3.9%                                | +0                                        | +0.0%                                | +9                                 | 20                 |
| Pre-registration Nursel Midwife Intern   | 9                  | 7                  | 2                     | 18                 | +9                                 | +94.7%                               | +16                                       | +1,068.0%                            | +10                                | 63                 |
| Nursing/ Midwifery Student               | 60                 | 18                 | 27                    | 39                 | -21                                | -35.5%                               | +12                                       | +42.7%                               | +20                                | 84                 |
| Nursing/ Midwifery other                 | 1                  | 1                  | 1                     | 2                  | +1                                 | +292.2%                              | +1                                        | +100.0%                              | +1                                 | 2                  |
| Nursing & Midwifery                      | 2,235              | 2,363              | 2,369                 | 2,383              | +148                               | +6.6%                                | +14                                       | +0.6%                                | +20                                | 2,823              |
| Therapy Professions                      | 448                | 549                | 579                   | 578                | +130                               | +29.1%                               | -1                                        | -0.1%                                | +29                                | 672                |
| Health Science/ Diagnostics              | 12                 | 14                 | 13                    | 13                 | +1                                 | +10.6%                               | 0                                         | -1.2%                                | -1                                 | 15                 |
| Social Care                              | 240                | 272                | 278                   | 278                | +38                                | +16.0%                               | +0                                        | +0.1%                                | +6                                 | 322                |
| Pharmacy                                 | 8                  | 9                  | 12                    | 13                 | +5                                 | +57.5%                               | +0                                        | +2.7%                                | +4                                 | 19                 |
| Psychologists                            | 138                | 156                | 156                   | 154                | +16                                | +11.6%                               | -2                                        | -1.2%                                | -2                                 | 173                |
| Social Workers                           | 115                | 147                | 171                   | 170                | +55                                | +48.3%                               | -1                                        | -0.6%                                | +23                                | 189                |
| H&SC, Other                              | 60                 | 72                 | 79                    | 80                 | +20                                | +33.1%                               | +1                                        | +1.4%                                | +8                                 | 105                |
| Health & Social Care Professionals       | 1,020              | 1,219              | 1,288                 | 1,286              | +266                               | +26.1%                               | -2                                        | -0.2%                                | +67                                | 1,495              |
| Management (VIII & above)                | 73                 | 90                 | 98                    | 99                 | +26                                | +35.8%                               | +1                                        | +0.6%                                | +9                                 | 102                |
| Administrative/ Supervisory (V to VII)   | 161                | 254                | 317                   | 317                | +156                               | +97.1%                               | 0                                         | -0.1%                                | +63                                | 339                |
| Clerical (III & IV)                      | 505                | 572                | 622                   | 634                | +129                               | +25.5%                               | +12                                       | +1.9%                                | +61                                | 756                |
| Management & Administrative              | 738                | 916                | 1,037                 | 1,050              | +311                               | +42.2%                               | +12                                       | +1.2%                                | +133                               | 1,197              |
| Support                                  | 337                | 353                | 286                   | 284                | -53                                | -15.8%                               | -2                                        | -0.6%                                | -70                                | 363                |
| Maintenance/ Technical                   | 22                 | 22                 | 18                    | 18                 | -4                                 | -19.2%                               | 0                                         | -1.4%                                | -4                                 | 20                 |
| General Support                          | 359                | 375                | 304                   | 302                | -57                                | -16.0%                               | -2                                        | -0.7%                                | -74                                | 383                |
| Health Care Assistants                   | 1,954              | 2,135              | 2,102                 | 2,082              | +128                               | +6.6%                                | -20                                       | -0.9%                                | -52                                | 2,442              |
| Home Help                                | 1,124              | 1,076              | 944                   | 944                | -180                               | -16.0%                               | 0                                         | 0.0%                                 | -132                               | 1,495              |
| Care, other                              | 450                | 524                | 547                   | 553                | +103                               | +22.9%                               | +6                                        | +1.1%                                | +28                                | 672                |
| Patient & Client Care                    | 3,528              | 3,735              | 3,593                 | 3,579              | +51                                | +1.5%                                | -14                                       | -0.4%                                | -156                               | 4,609              |

### WTE Change by Staff Category