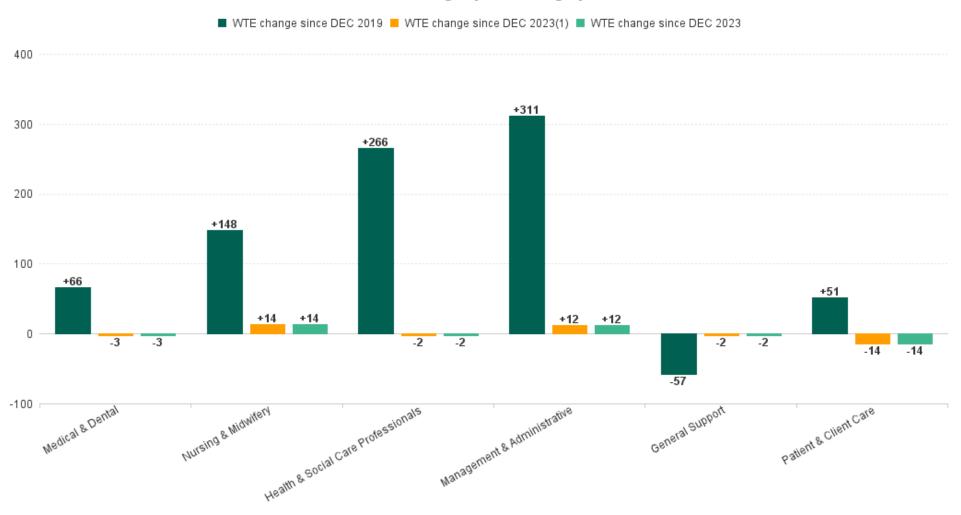

### **Employment Report : JAN 2024**

| Employment by Staff Group JAN 2024       | WTE<br>DEC<br>2019 | WTE<br>DEC<br>2022 | WTE<br>DEC<br>2023(1) | WTE<br>JAN<br>2024 | WTE<br>change<br>since<br>DEC 2019 | % WTE<br>Change<br>since Dec<br>2019 | WTE<br>change<br>since<br>DEC 2023<br>(1) | % WTE<br>Change<br>since Dec<br>2023 | WTE<br>change<br>since<br>DEC 2022 | No.<br>JAN<br>2024 |
|------------------------------------------|--------------------|--------------------|-----------------------|--------------------|------------------------------------|--------------------------------------|-------------------------------------------|--------------------------------------|------------------------------------|--------------------|
| Overall                                  | 8,189              | 8,961              | 8,968                 | 8,973              | +784                               | +9.6%                                | +5                                        | +0.1%                                | +12                                | 11,008             |
| Consultants                              | 55                 | 70                 | 75                    | 74                 | +19                                | +34.6%                               | -1                                        | -1.3%                                | +4                                 | 86                 |
| Registrars                               | 103                | 96                 | 111                   | 112                | +8                                 | +8.0%                                | +1                                        | +0.5%                                | +16                                | 117                |
| SHO/ Interns                             | 38                 | 46                 | 58                    | 61                 | +23                                | +59.9%                               | +3                                        | +5.7%                                | +15                                | 62                 |
| Medical/ Dental, other                   | 111                | 140                | 133                   | 127                | +15                                | +13.9%                               | -6                                        | -4.3%                                | -13                                | 236                |
| Medical & Dental                         | 308                | 352                | 376                   | 373                | +66                                | +21.3%                               | -3                                        | -0.7%                                | +22                                | 501                |
| Nurse/ Midwife Manager                   | 433                | 490                | 497                   | 486                | +54                                | +12.5%                               | -11                                       | -2.2%                                | -3                                 | 525                |
| Nurse/ Midwife Specialist & AN/MP        | 81                 | 106                | 147                   | 145                | +65                                | +79.9%                               | -1                                        | -1.0%                                | +40                                | 159                |
| Staff Nurse/ Staff Midwife               | 1,446              | 1,532              | 1,488                 | 1,499              | +54                                | +3.7%                                | +11                                       | +0.7%                                | -33                                | 1,789              |
| Public Health Nurse                      | 216                | 216                | 209                   | 211                | -5                                 | -2.1%                                | +3                                        | +1.3%                                | -5                                 | 264                |
| Nursing/ Midwifery awaiting registration | 32                 |                    | 6                     | 1                  | -31                                | -96.8%                               | -5                                        | -81.8%                               | +1                                 | 1                  |
| Post-registration Nursel Midwife Student | 19                 | 11                 | 20                    | 20                 | +1                                 | +3.9%                                | +0                                        | +0.0%                                | +9                                 | 20                 |
| Pre-registration Nursel Midwife Intern   | 9                  | 7                  | 2                     | 18                 | +9                                 | +94.7%                               | +16                                       | +1,068.0%                            | +10                                | 63                 |
| Nursing/ Midwifery Student               | 60                 | 18                 | 27                    | 39                 | -21                                | -35.5%                               | +12                                       | +42.7%                               | +20                                | 84                 |
| Nursing/ Midwifery other                 | 1                  | 1                  | 1                     | 2                  | +1                                 | +292.2%                              | +1                                        | +100.0%                              | +1                                 | 2                  |
| Nursing & Midwifery                      | 2,235              | 2,363              | 2,369                 | 2,383              | +148                               | +6.6%                                | +14                                       | +0.6%                                | +20                                | 2,823              |
| Therapy Professions                      | 448                | 549                | 579                   | 578                | +130                               | +29.1%                               | -1                                        | -0.1%                                | +29                                | 672                |
| Health Science/ Diagnostics              | 12                 | 14                 | 13                    | 13                 | +1                                 | +10.6%                               | 0                                         | -1.2%                                | -1                                 | 15                 |
| Social Care                              | 240                | 272                | 278                   | 278                | +38                                | +16.0%                               | +0                                        | +0.1%                                | +6                                 | 322                |
| Pharmacy                                 | 8                  | 9                  | 12                    | 13                 | +5                                 | +57.5%                               | +0                                        | +2.7%                                | +4                                 | 19                 |
| Psychologists                            | 138                | 156                | 156                   | 154                | +16                                | +11.6%                               | -2                                        | -1.2%                                | -2                                 | 173                |
| Social Workers                           | 115                | 147                | 171                   | 170                | +55                                | +48.3%                               | -1                                        | -0.6%                                | +23                                | 189                |
| H&SC, Other                              | 60                 | 72                 | 79                    | 80                 | +20                                | +33.1%                               | +1                                        | +1.4%                                | +8                                 | 105                |
| Health & Social Care Professionals       | 1,020              | 1,219              | 1,288                 | 1,286              | +266                               | +26.1%                               | -2                                        | -0.2%                                | +67                                | 1,495              |
| Management (VIII & above)                | 73                 | 90                 | 98                    | 99                 | +26                                | +35.8%                               | +1                                        | +0.6%                                | +9                                 | 102                |
| Administrative/ Supervisory (V to VII)   | 161                | 254                | 317                   | 317                | +156                               | +97.1%                               | 0                                         | -0.1%                                | +63                                | 339                |
| Clerical (III & IV)                      | 505                | 572                | 622                   | 634                | +129                               | +25.5%                               | +12                                       | +1.9%                                | +61                                | 756                |
| Management & Administrative              | 738                | 916                | 1,037                 | 1,050              | +311                               | +42.2%                               | +12                                       | +1.2%                                | +133                               | 1,197              |
| Support                                  | 337                | 353                | 286                   | 284                | -53                                | -15.8%                               | -2                                        | -0.6%                                | -70                                | 363                |
| Maintenance/ Technical                   | 22                 | 22                 | 18                    | 18                 | -4                                 | -19.2%                               | 0                                         | -1.4%                                | -4                                 | 20                 |
| General Support                          | 359                | 375                | 304                   | 302                | -57                                | -16.0%                               | -2                                        | -0.7%                                | -74                                | 383                |
| Health Care Assistants                   | 1,954              | 2,135              | 2,102                 | 2,082              | +128                               | +6.6%                                | -20                                       | -0.9%                                | -52                                | 2,442              |
| Home Help                                | 1,124              | 1,076              | 944                   | 944                | -180                               | -16.0%                               | 0                                         | 0.0%                                 | -132                               | 1,495              |
| Care, other                              | 450                | 524                | 547                   | 553                | +103                               | +22.9%                               | +6                                        | +1.1%                                | +28                                | 672                |
| Patient & Client Care                    | 3,528              | 3,735              | 3,593                 | 3,579              | +51                                | +1.5%                                | -14                                       | -0.4%                                | -156                               | 4,609              |

### WTE Change by Staff Category