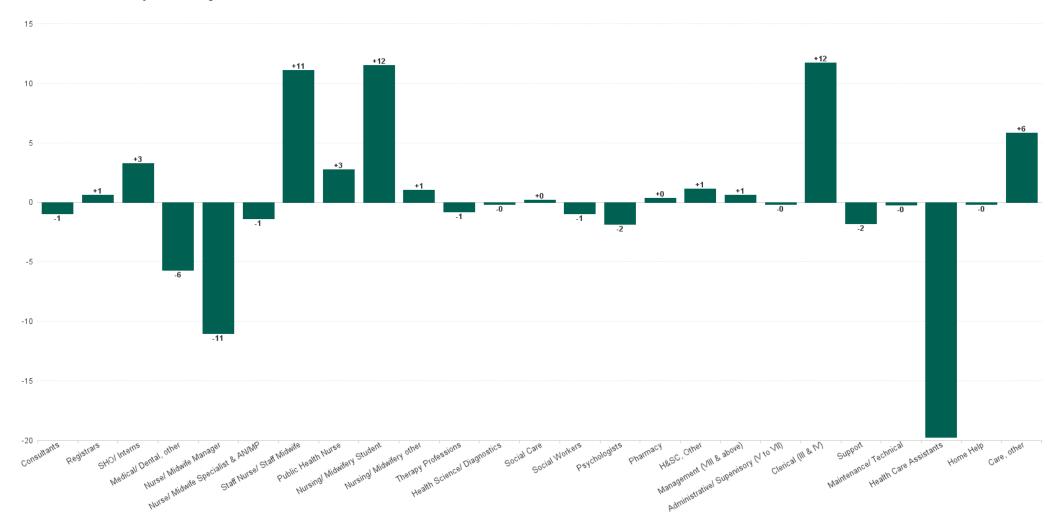

### **Employment Report : JAN 2024**

| Employment by Staff Group JAN 2024       | WTE<br>DEC<br>2019 | WTE<br>DEC<br>2022 | WTE<br>DEC<br>2023(1) | WTE<br>JAN<br>2024 | WTE<br>change<br>since<br>DEC 2019 | % WTE<br>Change<br>since Dec<br>2019 | WTE<br>change<br>since<br>DEC 2023<br>(1) | % WTE<br>Change<br>since Dec<br>2023 | WTE<br>change<br>since<br>DEC 2022 | No.<br>JAN<br>2024 |
|------------------------------------------|--------------------|--------------------|-----------------------|--------------------|------------------------------------|--------------------------------------|-------------------------------------------|--------------------------------------|------------------------------------|--------------------|
| Overall                                  | 8,189              | 8,961              | 8,968                 | 8,973              | +784                               | +9.6%                                | +5                                        | +0.1%                                | +12                                | 11,008             |
| Consultants                              | 55                 | 70                 | 75                    | 74                 | +19                                | +34.6%                               | -1                                        | -1.3%                                | +4                                 | 86                 |
| Registrars                               | 103                | 96                 | 111                   | 112                | +8                                 | +8.0%                                | +1                                        | +0.5%                                | +16                                | 117                |
| SHO/ Interns                             | 38                 | 46                 | 58                    | 61                 | +23                                | +59.9%                               | +3                                        | +5.7%                                | +15                                | 62                 |
| Medical/ Dental, other                   | 111                | 140                | 133                   | 127                | +15                                | +13.9%                               | -6                                        | -4.3%                                | -13                                | 236                |
| Medical & Dental                         | 308                | 352                | 376                   | 373                | +66                                | +21.3%                               | -3                                        | -0.7%                                | +22                                | 501                |
| Nurse/ Midwife Manager                   | 433                | 490                | 497                   | 486                | +54                                | +12.5%                               | -11                                       | -2.2%                                | -3                                 | 525                |
| Nurse/ Midwife Specialist & AN/MP        | 81                 | 106                | 147                   | 145                | +65                                | +79.9%                               | -1                                        | -1.0%                                | +40                                | 159                |
| Staff Nurse/ Staff Midwife               | 1,446              | 1,532              | 1,488                 | 1,499              | +54                                | +3.7%                                | +11                                       | +0.7%                                | -33                                | 1,789              |
| Public Health Nurse                      | 216                | 216                | 209                   | 211                | -5                                 | -2.1%                                | +3                                        | +1.3%                                | -5                                 | 264                |
| Nursing/ Midwifery awaiting registration | 32                 |                    | 6                     | 1                  | -31                                | -96.8%                               | -5                                        | -81.8%                               | +1                                 | 1                  |
| Post-registration Nursel Midwife Student | 19                 | 11                 | 20                    | 20                 | +1                                 | +3.9%                                | +0                                        | +0.0%                                | +9                                 | 20                 |
| Pre-registration Nursel Midwife Intern   | 9                  | 7                  | 2                     | 18                 | +9                                 | +94.7%                               | +16                                       | +1,068.0%                            | +10                                | 63                 |
| Nursing/ Midwifery Student               | 60                 | 18                 | 27                    | 39                 | -21                                | -35.5%                               | +12                                       | +42.7%                               | +20                                | 84                 |
| Nursing/ Midwifery other                 | 1                  | 1                  | 1                     | 2                  | +1                                 | +292.2%                              | +1                                        | +100.0%                              | +1                                 | 2                  |
| Nursing & Midwifery                      | 2,235              | 2,363              | 2,369                 | 2,383              | +148                               | +6.6%                                | +14                                       | +0.6%                                | +20                                | 2,823              |
| Therapy Professions                      | 448                | 549                | 579                   | 578                | +130                               | +29.1%                               | -1                                        | -0.1%                                | +29                                | 672                |
| Health Science/ Diagnostics              | 12                 | 14                 | 13                    | 13                 | +1                                 | +10.6%                               | 0                                         | -1.2%                                | -1                                 | 15                 |
| Social Care                              | 240                | 272                | 278                   | 278                | +38                                | +16.0%                               | +0                                        | +0.1%                                | +6                                 | 322                |
| Pharmacy                                 | 8                  | 9                  | 12                    | 13                 | +5                                 | +57.5%                               | +0                                        | +2.7%                                | +4                                 | 19                 |
| Psychologists                            | 138                | 156                | 156                   | 154                | +16                                | +11.6%                               | -2                                        | -1.2%                                | -2                                 | 173                |
| Social Workers                           | 115                | 147                | 171                   | 170                | +55                                | +48.3%                               | -1                                        | -0.6%                                | +23                                | 189                |
| H&SC, Other                              | 60                 | 72                 | 79                    | 80                 | +20                                | +33.1%                               | +1                                        | +1.4%                                | +8                                 | 105                |
| Health & Social Care Professionals       | 1,020              | 1,219              | 1,288                 | 1,286              | +266                               | +26.1%                               | -2                                        | -0.2%                                | +67                                | 1,495              |
| Management (VIII & above)                | 73                 | 90                 | 98                    | 99                 | +26                                | +35.8%                               | +1                                        | +0.6%                                | +9                                 | 102                |
| Administrative/ Supervisory (V to VII)   | 161                | 254                | 317                   | 317                | +156                               | +97.1%                               | 0                                         | -0.1%                                | +63                                | 339                |
| Clerical (III & IV)                      | 505                | 572                | 622                   | 634                | +129                               | +25.5%                               | +12                                       | +1.9%                                | +61                                | 756                |
| Management & Administrative              | 738                | 916                | 1,037                 | 1,050              | +311                               | +42.2%                               | +12                                       | +1.2%                                | +133                               | 1,197              |
| Support                                  | 337                | 353                | 286                   | 284                | -53                                | -15.8%                               | -2                                        | -0.6%                                | -70                                | 363                |
| Maintenance/ Technical                   | 22                 | 22                 | 18                    | 18                 | -4                                 | -19.2%                               | 0                                         | -1.4%                                | -4                                 | 20                 |
| General Support                          | 359                | 375                | 304                   | 302                | -57                                | -16.0%                               | -2                                        | -0.7%                                | -74                                | 383                |
| Health Care Assistants                   | 1,954              | 2,135              | 2,102                 | 2,082              | +128                               | +6.6%                                | -20                                       | -0.9%                                | -52                                | 2,442              |
| Home Help                                | 1,124              | 1,076              | 944                   | 944                | -180                               | -16.0%                               | 0                                         | 0.0%                                 | -132                               | 1,495              |
| Care, other                              | 450                | 524                | 547                   | 553                | +103                               | +22.9%                               | +6                                        | +1.1%                                | +28                                | 672                |
| Patient & Client Care                    | 3,528              | 3,735              | 3,593                 | 3,579              | +51                                | +1.5%                                | -14                                       | -0.4%                                | -156                               | 4,609              |

### WTE Change by Staff Category