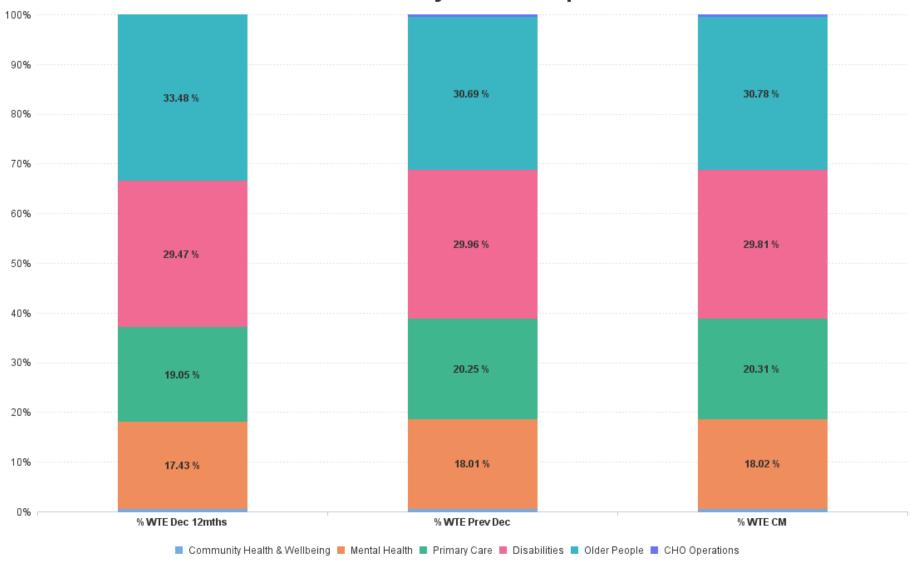

# **Employment Report by Care Group : JAN 2024**

| Care Group JAN 2024          | WTE DEC<br>2019 | WTE DEC<br>2022 | WTE DEC<br>2023(1) | WTE JAN<br>2024 | WTE<br>change<br>since DEC<br>2019 | % WTE<br>Change<br>since Dec<br>2019 | WTE<br>change<br>since DEC<br>2023(1) | % WTE<br>Change<br>since Dec<br>2023 | WTE<br>change<br>since DEC<br>2022 | No.<br>JAN<br>2024 |
|------------------------------|-----------------|-----------------|--------------------|-----------------|------------------------------------|--------------------------------------|---------------------------------------|--------------------------------------|------------------------------------|--------------------|
| Overall                      | 8,189           | 8,961           | 8,968              | 8,973           | +784                               | +9.6%                                | +5                                    | +0.1%                                | +12                                | 11,008             |
| Community Health & Wellbeing |                 | 52              | 51                 | 49              | +49                                |                                      | -2                                    | -3.7%                                | -2                                 | 67                 |
| Mental Health                | 1,499           | 1,562           | 1,615              | 1,617           | +118                               | +7.9%                                | +2                                    | +0.1%                                | +55                                | 1,804              |
| Primary Care                 | 1,346           | 1,707           | 1,816              | 1,822           | +476                               | +35.4%                               | +7                                    | +0.4%                                | +116                               | 2,257              |
| Disabilities                 | 2,425           | 2,640           | 2,686              | 2,675           | +250                               | +10.3%                               | -12                                   | -0.4%                                | +35                                | 3,194              |
| Older People                 | 2,919           | 3,000           | 2,752              | 2,762           | -157                               | -5.4%                                | +10                                   | +0.3%                                | -239                               | 3,636              |
| CHO Operations               |                 |                 | 47                 | 48              | +48                                |                                      | +1                                    | +1.5%                                | +48                                | 50                 |
| Community Services           | 8,189           | 8,961           | 8,968              | 8,973           | +784                               | +9.6%                                | +5                                    | +0.1%                                | +12                                | 11,008             |

# % Total by Care Group