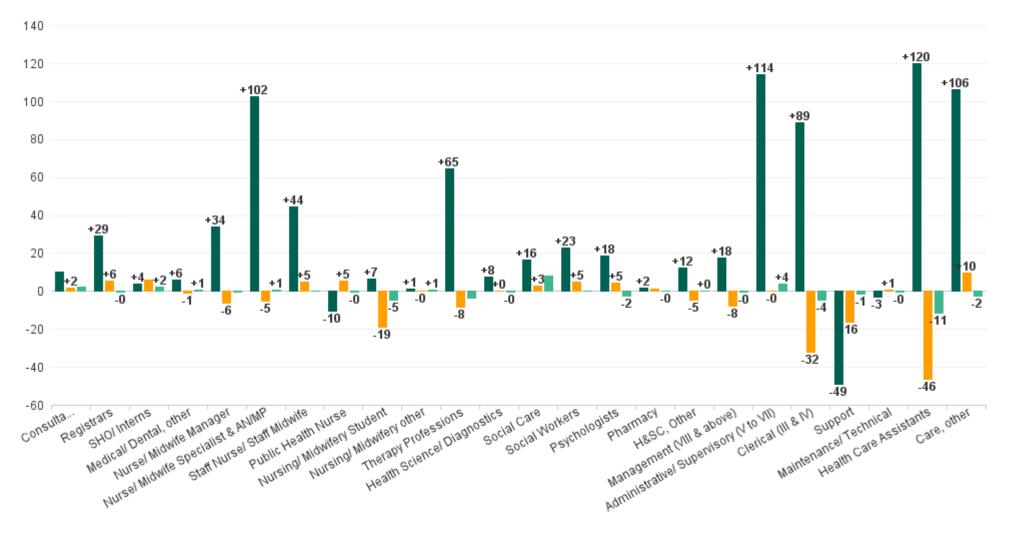

#### **Health Service Executive**

| HSE&S38 DEC 2024                         | WTE<br>DEC<br>2019 | WTE<br>DEC<br>2022 | WTE<br>DEC<br>2023(1) | WTE<br>NOV<br>2024 | WTE<br>DEC<br>2024 | WTE<br>Change<br>2023 | WTE<br>Change<br>2024 | WTE<br>Change<br>NOV<br>2024 | WTE<br>Change<br>Dec<br>2022 to<br>DEC<br>2024 | WTE<br>Change<br>Dec<br>2019 to<br>DEC<br>2024 | % WTE<br>Change<br>Dec<br>2022 to<br>DEC<br>2024 | No.<br>DEC<br>2024 |
|------------------------------------------|--------------------|--------------------|-----------------------|--------------------|--------------------|-----------------------|-----------------------|------------------------------|------------------------------------------------|------------------------------------------------|--------------------------------------------------|--------------------|
| Total Health Service Executive           | 4,153              | 4,571              | 4,880                 | 4,733              | 4,720              | +308                  | -160                  | -13                          | +148                                           | +567                                           | +3.2%                                            | 5,487              |
| Consultants                              | 29                 | 35                 | 38                    | 38                 | 40                 | +2                    | +2                    | +2                           | +4                                             | +10                                            | +12.0%                                           | 42                 |
| Registrars                               | 29                 | 41                 | 53                    | 59                 | 58                 | +11                   | +6                    | -0                           | +17                                            | +29                                            | +40.7%                                           | 60                 |
| SHO/ Interns                             | 37                 | 32                 | 35                    | 39                 | 41                 | +2                    | +6                    | +2                           | +9                                             | +4                                             | +26.7%                                           | 42                 |
| Medical/ Dental, other                   | 65                 | 75                 | 72                    | 70                 | 71                 | -3                    | -1                    | +1                           | -4                                             | +6                                             | -5.6%                                            | 97                 |
| Medical & Dental                         | 160                | 184                | 197                   | 205                | 210                | +13                   | +13                   | +5                           | +26                                            | +50                                            | +13.9%                                           | 241                |
| Nurse/ Midwife Manager                   | 299                | 327                | 337                   | 328                | 328                | +10                   | -9                    | -0                           | +1                                             | +29                                            | +0.3%                                            | 349                |
| Nurse/ Midwife Specialist & AN/MP        | 53                 | 112                | 160                   | 155                | 155                | +49                   | -5                    | +1                           | +44                                            | +102                                           | +39.2%                                           | 168                |
| Staff Nurse/ Staff Midwife               | 862                | 878                | 910                   | 904                | 904                | +32                   | -6                    | -0                           | +26                                            | +42                                            | +2.9%                                            | 1,031              |
| Public Health Nurse                      | 176                | 165                | 160                   | 166                | 166                | -4                    | +5                    | -0                           | +1                                             | -10                                            | +0.6%                                            | 201                |
| Nursing/ Midwifery awaiting registration | 2                  | 6                  | 21                    | 5                  | 1                  | +15                   | -20                   | -4                           | -5                                             | -1                                             | -0.82                                            | 1                  |
| Post-registration Nurse/ Midwife Student | 5                  | 4                  | 9                     | 13                 | 13                 | +5                    | +4                    | +0                           | +9                                             | +8                                             | 2.31                                             | 13                 |
| Pre-registration Nurse/ Midwife Intern   | 1                  | 1                  | 1                     |                    |                    | +0                    | -1                    |                              | -1                                             | -1                                             | -1                                               |                    |
| Nursing/ Midwifery Student               | 8                  | 11                 | 31                    | 18                 | 14                 | +21                   | -17                   | -4                           | +3                                             | +6                                             | +31.2%                                           | 14                 |
| Nursing/ Midwifery other                 | 4                  | 4                  | 6                     | 5                  | 6                  | +1                    | -0                    | +1                           | +1                                             | +1                                             | +29.1%                                           | 6                  |
| Nursing & Midwifery                      | 1,402              | 1,497              | 1,605                 | 1,576              | 1,573              | +108                  | -33                   | -3                           | +76                                            | +170                                           | +5.1%                                            | 1,769              |
| Dietitians                               | 15                 | 26                 | 31                    | 33                 | 32                 | +5                    | +1                    | -1                           | +6                                             | +17                                            | 0.22                                             | 35                 |
| Occupational Therapists                  | 119                | 135                | 142                   | 144                | 146                | +7                    | +4                    | +2                           | +11                                            | +27                                            | 0.08                                             | 164                |
| Orthoptists                              | 1                  | 1                  | 2                     | 2                  | 2                  | +1                    | -0                    | -0                           | +1                                             | +1                                             | 0.97                                             | 2                  |
| Physiotherapists                         | 88                 | 102                | 108                   | 107                | 107                | +7                    | -2                    | -0                           | +5                                             | +19                                            | 0.05                                             | 126                |
| Podiatrists & Chiropodists               | 1                  | 5                  | 7                     | 6                  | 6                  | +1                    | -1                    | -1                           | +0                                             | +4                                             | 0.01                                             | 6                  |
| Speech & Language Therapists             | 100                | 99                 | 106                   | 100                | 95                 | +8                    | -11                   | -4                           | -3                                             | -4                                             | -0.03                                            | 111                |
| Therapy Professions                      | 323                | 368                | 397                   | 391                | 387                | +29                   | -10                   | -3                           | +19                                            | +64                                            | +5.3%                                            | 444                |
| Health Science/ Diagnostics              | 4                  | 7                  | 11                    | 12                 | 11                 | +4                    | +0                    | -0                           | +4                                             | +8                                             | +52.4%                                           | 12                 |
| Social Care                              | 26                 | 30                 | 37                    | 36                 | 36                 | +7                    | -0                    | +0                           | +6                                             | +10                                            | +20.6%                                           | 41                 |
| Pharmacy                                 | 1                  | 3                  | 2                     | 3                  | 3                  | -1                    | +1                    | -0                           | -0                                             | +2                                             | -3.5%                                            | 3                  |
| Psychologists                            | 74                 | 75                 | 87                    | 94                 | 93                 | +13                   | +5                    | -2                           | +18                                            | +18                                            | +24.2%                                           | 105                |
| Social Workers                           | 49                 | 61                 | 72                    | 76                 | 77                 | +11                   | +5                    | +1                           | +16                                            | +27                                            | +26.2%                                           | 84                 |
| H&SC, Other                              | 27                 | 44                 | 45                    | 40                 | 40                 | +0                    | -5                    | +0                           | -4                                             | +13                                            | -9.9%                                            | 43                 |
| Health & Social Care Professionals       | 505                | 588                | 650                   | 652                | 647                | +62                   | -3                    | -5                           | +59                                            | +142                                           | +10.0%                                           | 732                |
| Management (VIII & above)                | 37                 | 60                 | 58                    | 51                 | 51                 | -3                    | -7                    | -0                           | -9                                             | +14                                            | -15.7%                                           | 52                 |
| Administrative/ Supervisory (V to VII)   | 108                | 190                | 213                   | 204                | 208                | +22                   | -5                    | +4                           | +18                                            | +100                                           | +9.4%                                            | 218                |
| Clerical (III & IV)                      | 283                | 351                | 399                   | 376                | 372                | +49                   | -27                   | -4                           | +21                                            | +89                                            | +6.1%                                            | 418                |
| Management & Administrative              | 428                | 601                | 670                   | 631                | 631                | +69                   | -39                   | +0                           | +30                                            | +203                                           | +5.0%                                            | 688                |
| Support                                  | 290                | 271                | 265                   | 250                | 249                | -6                    | -16                   | -1                           | -22                                            | -41                                            | -8.2%                                            | 307                |
| Maintenance/ Technical                   | 24                 | 20                 | 19                    | 20                 | 20                 | -1                    | +1                    | -0                           | +0                                             | -4                                             | +0.1%                                            | 22                 |
| General Support                          | 315                | 291                | 284                   | 271                | 269                | -7                    | -15                   | -1                           | -22                                            | -45                                            | -7.7%                                            | 329                |
| Health Care Assistants                   | 1,265              | 1,281              | 1,325                 | 1,257              | 1,249              | +44                   | -76                   | -8                           | -32                                            | -16                                            | -2.5%                                            | 1,561              |
| Care, other                              | 78                 | 128                | 147                   | 142                | 141                | +19                   | -7                    | -1                           | +12                                            | +62                                            | +9.6%                                            | 167                |
| Patient & Client Care                    | 1,343              | 1.409              | 1,473                 | 1,399              | 1,390              | +63                   | -83                   | -9                           | -20                                            | +47                                            | -1.4%                                            | 1,728              |

#### **Section 38 Voluntary Agencies**

| HSE&S38 DEC 2024                       | WTE<br>DEC<br>2019 | WTE<br>DEC<br>2022 | WTE<br>DEC<br>2023(1) | WTE<br>NOV<br>2024 | WTE<br>DEC<br>2024 | WTE<br>Change<br>2023 | WTE<br>Change<br>2024 | WTE<br>Change<br>NOV<br>2024 | WTE<br>Change<br>Dec<br>2022 to<br>DEC<br>2024 | WTE<br>Change<br>Dec<br>2019 to<br>DEC<br>2024 | % WTE Change Dec 2022 to DEC 2024 | No.<br>DEC<br>2024 |
|----------------------------------------|--------------------|--------------------|-----------------------|--------------------|--------------------|-----------------------|-----------------------|------------------------------|------------------------------------------------|------------------------------------------------|-----------------------------------|--------------------|
| Total Section 38 Voluntary Agencies    | 1,123              | 1,234              | 1,261                 | 1,323              | 1,323              | +27                   | +62                   | 0                            | +89                                            | +200                                           | +7.2%                             | 1,549              |
| Consultants                            | 1                  | 1                  | 1                     | 1                  | 1                  | +0                    | +0                    | +0                           | +0                                             | +0                                             | +12.4%                            | 1                  |
| Medical & Dental                       | 1                  | 1                  | 1                     | 1                  | 1                  | +0                    | +0                    | +0                           | +0                                             | +0                                             | +12.4%                            | 1                  |
| Nurse/ Midwife Manager                 | 47                 | 48                 | 48                    | 51                 | 51                 | -1                    | +3                    | -0                           | +3                                             | +4                                             | +5.5%                             | 54                 |
| Staff Nurse/ Staff Midwife             | 99                 | 104                | 91                    | 102                | 102                | -13                   | +11                   | +0                           | -2                                             | +3                                             | -1.5%                             | 117                |
| Pre-registration Nurse/ Midwife Intern |                    |                    | 2                     | 1                  | 1                  | +2                    | -1                    | -1                           | +1                                             | +1                                             | -1                                | 1                  |
| Nursing/ Midwifery Student             |                    |                    | 2                     | 1                  | 1                  | +2                    | -1                    | -1                           | +1                                             | +1                                             | -100.0%                           | 1                  |
| Nursing & Midwifery                    | 146                | 152                | 141                   | 154                | 154                | -12                   | +13                   | -1                           | +2                                             | +8                                             | +1.0%                             | 172                |
| Speech & Language Therapists           | 3                  | 1                  | 2                     | 3                  | 3                  | +1                    | +1                    | +0                           | +2                                             | +0                                             | 1.8                               | 3                  |
| Therapy Professions                    | 3                  | 1                  | 2                     | 3                  | 3                  | +1                    | +1                    | +0                           | +2                                             | +0                                             | +180.0%                           | 3                  |
| Social Care                            | 138                | 143                | 141                   | 136                | 144                | -3                    | +3                    | +8                           | +0                                             | +6                                             | +0.3%                             | 169                |
| Psychologists                          | 5                  | 5                  | 5                     | 5                  | 5                  | +0                    | -1                    | -1                           | -1                                             | -0                                             | -10.3%                            | 6                  |
| Social Workers                         | 11                 | 9                  | 7                     | 8                  | 7                  | -2                    | +0                    | -1                           | -2                                             | -4                                             | -18.9%                            | 9                  |
| H&SC, Other                            | 7                  | 6                  | 6                     | 6                  | 6                  | +0                    | -0                    | +0                           | +0                                             | -1                                             | +5.5%                             | 8                  |
| Health & Social Care Professionals     | 163                | 164                | 161                   | 158                | 165                | -3                    | +4                    | +7                           | +0                                             | +2                                             | +0.2%                             | 195                |
| Management (VIII & above)              | 7                  | 12                 | 12                    | 11                 | 11                 | -0                    | -1                    | +0                           | -1                                             | +4                                             | -8.3%                             | 11                 |
| Administrative/ Supervisory (V to VII) | 22                 | 25                 | 31                    | 37                 | 36                 | +6                    | +5                    | -1                           | +11                                            | +14                                            | +44.2%                            | 38                 |
| Clerical (III & IV)                    | 46                 | 47                 | 50                    | 47                 | 46                 | +3                    | -5                    | -1                           | -2                                             | -1                                             | -3.4%                             | 52                 |
| Management & Administrative            | 76                 | 84                 | 94                    | 94                 | 93                 | +9                    | -1                    | -2                           | +8                                             | +17                                            | +10.0%                            | 101                |
| Support                                | 13                 | 7                  | 5                     | 5                  | 5                  | -2                    | +0                    | +0                           | -2                                             | -8                                             | -32.3%                            | 7                  |
| Maintenance/ Technical                 | 7                  | 9                  | 9                     | 9                  | 9                  | -1                    | -0                    | -0                           | -1                                             | +1                                             | -7.5%                             | 10                 |
| General Support                        | 20                 | 17                 | 14                    | 14                 | 14                 | -3                    | -0                    | -0                           | -3                                             | -6                                             | -18.4%                            | 17                 |
| Health Care Assistants                 | 578                | 647                | 684                   | 717                | 714                | +37                   | +30                   | -3                           | +66                                            | +136                                           | +10.3%                            | 840                |
| Care, other                            | 140                | 168                | 168                   | 185                | 184                | -1                    | +16                   | -1                           | +16                                            | +44                                            | +9.2%                             | 223                |
| Patient & Client Care                  | 718                | 816                | 851                   | 902                | 898                | +36                   | +46                   | -4                           | +82                                            | +180                                           | +10.1%                            | 1,063              |