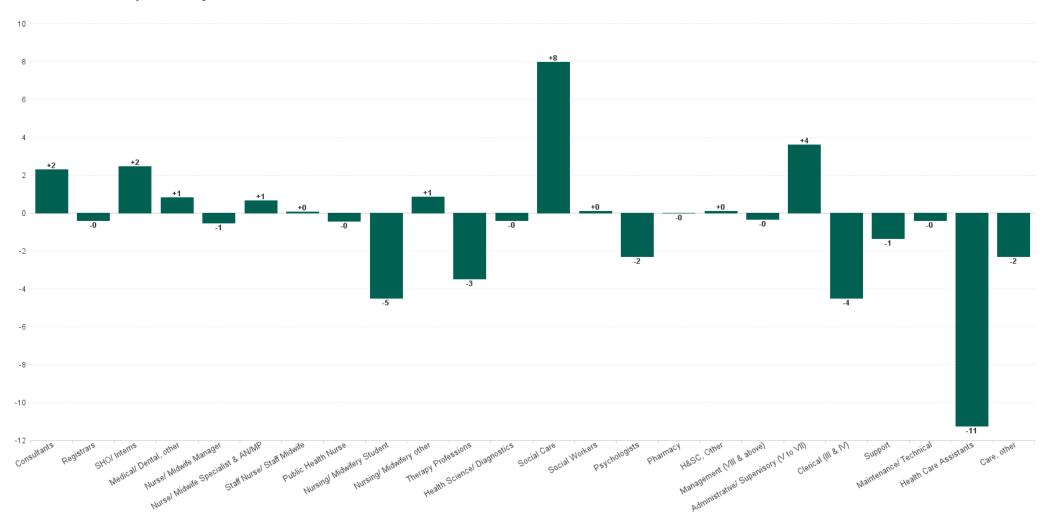

#### **Health Service Executive**

| HSE&S38 DEC 2024                         | WTE<br>DEC<br>2019 | WTE<br>DEC<br>2022 | WTE<br>DEC<br>2023(1) | WTE<br>NOV<br>2024 | WTE<br>DEC<br>2024 | WTE<br>Change<br>2023 | WTE<br>Change<br>2024 | WTE<br>Change<br>NOV<br>2024 | WTE<br>Change<br>Dec<br>2022 to<br>DEC<br>2024 | WTE<br>Change<br>Dec<br>2019 to<br>DEC<br>2024 | % WTE<br>Change<br>Dec<br>2022 to<br>DEC<br>2024 | No.<br>DEC<br>2024 |
|------------------------------------------|--------------------|--------------------|-----------------------|--------------------|--------------------|-----------------------|-----------------------|------------------------------|------------------------------------------------|------------------------------------------------|--------------------------------------------------|--------------------|
| Total Health Service Executive           | 4,153              | 4,571              | 4,880                 | 4,733              | 4,720              | +308                  | -160                  | -13                          | +148                                           | +567                                           | +3.2%                                            | 5,487              |
| Consultants                              | 29                 | 35                 | 38                    | 38                 | 40                 | +2                    | +2                    | +2                           | +4                                             | +10                                            | +12.0%                                           | 42                 |
| Registrars                               | 29                 | 41                 | 53                    | 59                 | 58                 | +11                   | +6                    | -0                           | +17                                            | +29                                            | +40.7%                                           | 60                 |
| SHO/ Interns                             | 37                 | 32                 | 35                    | 39                 | 41                 | +2                    | +6                    | +2                           | +9                                             | +4                                             | +26.7%                                           | 42                 |
| Medical/ Dental, other                   | 65                 | 75                 | 72                    | 70                 | 71                 | -3                    | -1                    | +1                           | -4                                             | +6                                             | -5.6%                                            | 97                 |
| Medical & Dental                         | 160                | 184                | 197                   | 205                | 210                | +13                   | +13                   | +5                           | +26                                            | +50                                            | +13.9%                                           | 241                |
| Nurse/ Midwife Manager                   | 299                | 327                | 337                   | 328                | 328                | +10                   | -9                    | -0                           | +1                                             | +29                                            | +0.3%                                            | 349                |
| Nurse/ Midwife Specialist & AN/MP        | 53                 | 112                | 160                   | 155                | 155                | +49                   | -5                    | +1                           | +44                                            | +102                                           | +39.2%                                           | 168                |
| Staff Nurse/ Staff Midwife               | 862                | 878                | 910                   | 904                | 904                | +32                   | -6                    | -0                           | +26                                            | +42                                            | +2.9%                                            | 1,031              |
| Public Health Nurse                      | 176                | 165                | 160                   | 166                | 166                | -4                    | +5                    | -0                           | +1                                             | -10                                            | +0.6%                                            | 201                |
| Nursing/ Midwifery awaiting registration | 2                  | 6                  | 21                    | 5                  | 1                  | +15                   | -20                   | -4                           | -5                                             | -1                                             | -0.82                                            | 1                  |
| Post-registration Nurse/ Midwife Student | 5                  | 4                  | 9                     | 13                 | 13                 | +5                    | +4                    | +0                           | +9                                             | +8                                             | 2.31                                             | 13                 |
| Pre-registration Nurse/ Midwife Intern   | 1                  | 1                  | 1                     |                    |                    | +0                    | -1                    |                              | -1                                             | -1                                             | -1                                               |                    |
| Nursing/ Midwifery Student               | 8                  | 11                 | 31                    | 18                 | 14                 | +21                   | -17                   | -4                           | +3                                             | +6                                             | +31.2%                                           | 14                 |
| Nursing/ Midwifery other                 | 4                  | 4                  | 6                     | 5                  | 6                  | +1                    | -0                    | +1                           | +1                                             | +1                                             | +29.1%                                           | 6                  |
| Nursing & Midwifery                      | 1,402              | 1,497              | 1,605                 | 1,576              | 1,573              | +108                  | -33                   | -3                           | +76                                            | +170                                           | +5.1%                                            | 1,769              |
| Dietitians                               | 15                 | 26                 | 31                    | 33                 | 32                 | +5                    | +1                    | -1                           | +6                                             | +17                                            | 0.22                                             | 35                 |
| Occupational Therapists                  | 119                | 135                | 142                   | 144                | 146                | +7                    | +4                    | +2                           | +11                                            | +27                                            | 0.08                                             | 164                |
| Orthoptists                              | 1                  | 1                  | 2                     | 2                  | 2                  | +1                    | -0                    | -0                           | +1                                             | +1                                             | 0.97                                             | 2                  |
| Physiotherapists                         | 88                 | 102                | 108                   | 107                | 107                | +7                    | -2                    | -0                           | +5                                             | +19                                            | 0.05                                             | 126                |
| Podiatrists & Chiropodists               | 1                  | 5                  | 7                     | 6                  | 6                  | +1                    | -1                    | -1                           | +0                                             | +4                                             | 0.01                                             | 6                  |
| Speech & Language Therapists             | 100                | 99                 | 106                   | 100                | 95                 | +8                    | -11                   | -4                           | -3                                             | -4                                             | -0.03                                            | 111                |
| Therapy Professions                      | 323                | 368                | 397                   | 391                | 387                | +29                   | -10                   | -3                           | +19                                            | +64                                            | +5.3%                                            | 444                |
| Health Science/ Diagnostics              | 4                  | 7                  | 11                    | 12                 | 11                 | +4                    | +0                    | -0                           | +4                                             | +8                                             | +52.4%                                           | 12                 |
| Social Care                              | 26                 | 30                 | 37                    | 36                 | 36                 | +7                    | -0                    | +0                           | +6                                             | +10                                            | +20.6%                                           | 41                 |
| Pharmacy                                 | 1                  | 3                  | 2                     | 3                  | 3                  | -1                    | +1                    | -0                           | -0                                             | +2                                             | -3.5%                                            | 3                  |
| Psychologists                            | 74                 | 75                 | 87                    | 94                 | 93                 | +13                   | +5                    | -2                           | +18                                            | +18                                            | +24.2%                                           | 105                |
| Social Workers                           | 49                 | 61                 | 72                    | 76                 | 77                 | +11                   | +5                    | +1                           | +16                                            | +27                                            | +26.2%                                           | 84                 |
| H&SC, Other                              | 27                 | 44                 | 45                    | 40                 | 40                 | +0                    | -5                    | +0                           | -4                                             | +13                                            | -9.9%                                            | 43                 |
| Health & Social Care Professionals       | 505                | 588                | 650                   | 652                | 647                | +62                   | -3                    | -5                           | +59                                            | +142                                           | +10.0%                                           | 732                |
| Management (VIII & above)                | 37                 | 60                 | 58                    | 51                 | 51                 | -3                    | -7                    | -0                           | -9                                             | +14                                            | -15.7%                                           | 52                 |
| Administrative/ Supervisory (V to VII)   | 108                | 190                | 213                   | 204                | 208                | +22                   | -5                    | +4                           | +18                                            | +100                                           | +9.4%                                            | 218                |
| Clerical (III & IV)                      | 283                | 351                | 399                   | 376                | 372                | +49                   | -27                   | -4                           | +21                                            | +89                                            | +6.1%                                            | 418                |
| Management & Administrative              | 428                | 601                | 670                   | 631                | 631                | +69                   | -39                   | +0                           | +30                                            | +203                                           | +5.0%                                            | 688                |
| Support                                  | 290                | 271                | 265                   | 250                | 249                | -6                    | -16                   | -1                           | -22                                            | -41                                            | -8.2%                                            | 307                |
| Maintenance/ Technical                   | 24                 | 20                 | 19                    | 20                 | 20                 | -1                    | +1                    | -0                           | +0                                             | -4                                             | +0.1%                                            | 22                 |
| General Support                          | 315                | 291                | 284                   | 271                | 269                | -7                    | -15                   | -1                           | -22                                            | -45                                            | -7.7%                                            | 329                |
| Health Care Assistants                   | 1,265              | 1,281              | 1,325                 | 1,257              | 1,249              | +44                   | -76                   | -8                           | -32                                            | -16                                            | -2.5%                                            | 1,561              |
| Care, other                              | 78                 | 128                | 147                   | 142                | 141                | +19                   | -7                    | -1                           | +12                                            | +62                                            | +9.6%                                            | 167                |
| Patient & Client Care                    | 1,343              | 1.409              | 1,473                 | 1,399              | 1,390              | +63                   | -83                   | -9                           | -20                                            | +47                                            | -1.4%                                            | 1,728              |

#### **Section 38 Voluntary Agencies**

| HSE&S38 DEC 2024                       | WTE<br>DEC<br>2019 | WTE<br>DEC<br>2022 | WTE<br>DEC<br>2023(1) | WTE<br>NOV<br>2024 | WTE<br>DEC<br>2024 | WTE<br>Change<br>2023 | WTE<br>Change<br>2024 | WTE<br>Change<br>NOV<br>2024 | WTE<br>Change<br>Dec<br>2022 to<br>DEC<br>2024 | WTE<br>Change<br>Dec<br>2019 to<br>DEC<br>2024 | % WTE Change Dec 2022 to DEC 2024 | No.<br>DEC<br>2024 |
|----------------------------------------|--------------------|--------------------|-----------------------|--------------------|--------------------|-----------------------|-----------------------|------------------------------|------------------------------------------------|------------------------------------------------|-----------------------------------|--------------------|
| Total Section 38 Voluntary Agencies    | 1,123              | 1,234              | 1,261                 | 1,323              | 1,323              | +27                   | +62                   | 0                            | +89                                            | +200                                           | +7.2%                             | 1,549              |
| Consultants                            | 1                  | 1                  | 1                     | 1                  | 1                  | +0                    | +0                    | +0                           | +0                                             | +0                                             | +12.4%                            | 1                  |
| Medical & Dental                       | 1                  | 1                  | 1                     | 1                  | 1                  | +0                    | +0                    | +0                           | +0                                             | +0                                             | +12.4%                            | 1                  |
| Nurse/ Midwife Manager                 | 47                 | 48                 | 48                    | 51                 | 51                 | -1                    | +3                    | -0                           | +3                                             | +4                                             | +5.5%                             | 54                 |
| Staff Nurse/ Staff Midwife             | 99                 | 104                | 91                    | 102                | 102                | -13                   | +11                   | +0                           | -2                                             | +3                                             | -1.5%                             | 117                |
| Pre-registration Nurse/ Midwife Intern |                    |                    | 2                     | 1                  | 1                  | +2                    | -1                    | -1                           | +1                                             | +1                                             | -1                                | 1                  |
| Nursing/ Midwifery Student             |                    |                    | 2                     | 1                  | 1                  | +2                    | -1                    | -1                           | +1                                             | +1                                             | -100.0%                           | 1                  |
| Nursing & Midwifery                    | 146                | 152                | 141                   | 154                | 154                | -12                   | +13                   | -1                           | +2                                             | +8                                             | +1.0%                             | 172                |
| Speech & Language Therapists           | 3                  | 1                  | 2                     | 3                  | 3                  | +1                    | +1                    | +0                           | +2                                             | +0                                             | 1.8                               | 3                  |
| Therapy Professions                    | 3                  | 1                  | 2                     | 3                  | 3                  | +1                    | +1                    | +0                           | +2                                             | +0                                             | +180.0%                           | 3                  |
| Social Care                            | 138                | 143                | 141                   | 136                | 144                | -3                    | +3                    | +8                           | +0                                             | +6                                             | +0.3%                             | 169                |
| Psychologists                          | 5                  | 5                  | 5                     | 5                  | 5                  | +0                    | -1                    | -1                           | -1                                             | -0                                             | -10.3%                            | 6                  |
| Social Workers                         | 11                 | 9                  | 7                     | 8                  | 7                  | -2                    | +0                    | -1                           | -2                                             | -4                                             | -18.9%                            | 9                  |
| H&SC, Other                            | 7                  | 6                  | 6                     | 6                  | 6                  | +0                    | -0                    | +0                           | +0                                             | -1                                             | +5.5%                             | 8                  |
| Health & Social Care Professionals     | 163                | 164                | 161                   | 158                | 165                | -3                    | +4                    | +7                           | +0                                             | +2                                             | +0.2%                             | 195                |
| Management (VIII & above)              | 7                  | 12                 | 12                    | 11                 | 11                 | -0                    | -1                    | +0                           | -1                                             | +4                                             | -8.3%                             | 11                 |
| Administrative/ Supervisory (V to VII) | 22                 | 25                 | 31                    | 37                 | 36                 | +6                    | +5                    | -1                           | +11                                            | +14                                            | +44.2%                            | 38                 |
| Clerical (III & IV)                    | 46                 | 47                 | 50                    | 47                 | 46                 | +3                    | -5                    | -1                           | -2                                             | -1                                             | -3.4%                             | 52                 |
| Management & Administrative            | 76                 | 84                 | 94                    | 94                 | 93                 | +9                    | -1                    | -2                           | +8                                             | +17                                            | +10.0%                            | 101                |
| Support                                | 13                 | 7                  | 5                     | 5                  | 5                  | -2                    | +0                    | +0                           | -2                                             | -8                                             | -32.3%                            | 7                  |
| Maintenance/ Technical                 | 7                  | 9                  | 9                     | 9                  | 9                  | -1                    | -0                    | -0                           | -1                                             | +1                                             | -7.5%                             | 10                 |
| General Support                        | 20                 | 17                 | 14                    | 14                 | 14                 | -3                    | -0                    | -0                           | -3                                             | -6                                             | -18.4%                            | 17                 |
| Health Care Assistants                 | 578                | 647                | 684                   | 717                | 714                | +37                   | +30                   | -3                           | +66                                            | +136                                           | +10.3%                            | 840                |
| Care, other                            | 140                | 168                | 168                   | 185                | 184                | -1                    | +16                   | -1                           | +16                                            | +44                                            | +9.2%                             | 223                |
| Patient & Client Care                  | 718                | 816                | 851                   | 902                | 898                | +36                   | +46                   | -4                           | +82                                            | +180                                           | +10.1%                            | 1,063              |