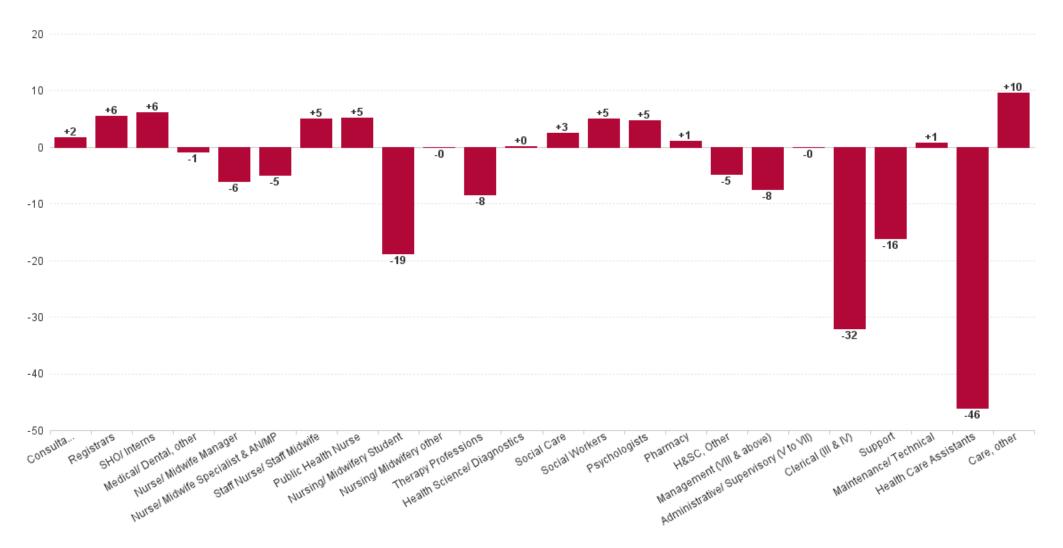

# **Employment Report : DEC 2024**

| Employment by Staff Group DEC 2024       | WTE<br>DEC<br>2019 | WTE<br>DEC<br>2022 | WTE<br>DEC<br>2023(1) | WTE<br>NOV<br>2024 | WTE<br>DEC<br>2024 | WTE<br>Change<br>2023 | WTE<br>Change<br>2024 | WTE<br>Change<br>NOV 2024 | WTE<br>Change<br>Dec 2022<br>to DEC<br>2024 | WTE<br>Change<br>Dec 2019<br>to DEC<br>2024 | % WTE<br>Change<br>Dec 2022<br>to DEC<br>2024 | No.<br>DEC<br>2024 |
|------------------------------------------|--------------------|--------------------|-----------------------|--------------------|--------------------|-----------------------|-----------------------|---------------------------|---------------------------------------------|---------------------------------------------|-----------------------------------------------|--------------------|
| Overall                                  | 5,277              | 5,805              | 6,141                 | 6,056              | 6,043              | +336                  | -98                   | -13                       | +238                                        | +766                                        | +4.1%                                         | 7,036              |
| Consultants                              | 30                 | 36                 | 39                    | 38                 | 41                 | +3                    | +2                    | +2                        | +4                                          | +10                                         | +12.0%                                        | 43                 |
| Registrars                               | 29                 | 41                 | 53                    | 59                 | 58                 | +11                   | +6                    | 0                         | +17                                         | +29                                         | +40.7%                                        | 60                 |
| SHO/ Interns                             | 37                 | 32                 | 35                    | 39                 | 41                 | +2                    | +6                    | +2                        | +9                                          | +4                                          | +26.7%                                        | 42                 |
| Medical/ Dental, other                   | 65                 | 75                 | 72                    | 70                 | 71                 | -3                    | -1                    | +1                        | -4                                          | +6                                          | -5.6%                                         | 97                 |
| Medical & Dental                         | 161                | 185                | 198                   | 206                | 211                | +13                   | +13                   | +5                        | +26                                         | +50                                         | +13.9%                                        | 242                |
| Nurse/ Midwife Manager                   | 345                | 375                | 385                   | 380                | 379                | +10                   | -6                    | -1                        | +4                                          | +34                                         | +1.0%                                         | 403                |
| Nurse/ Midwife Specialist & AN/MP        | 53                 | 112                | 160                   | 155                | 155                | +49                   | -5                    | +1                        | +44                                         | +102                                        | +39.2%                                        | 168                |
| Staff Nurse/ Staff Midwife               | 962                | 982                | 1,001                 | 1,006              | 1,006              | +19                   | +5                    | +0                        | +24                                         | +44                                         | +2.4%                                         | 1,148              |
| Public Health Nurse                      | 176                | 165                | 160                   | 166                | 166                | -4                    | +5                    | 0                         | +1                                          | -10                                         | +0.6%                                         | 201                |
| Nursingl Midwifery awaiting registration | 2                  | 6                  | 21                    | 5                  | 1                  | +15                   | -19.83                | -4                        | -5                                          | -1                                          | -82.1%                                        | 1                  |
| Post-registration Nursel Midwife Student | 5                  | 4                  | 9                     | 13                 | 13                 | +5                    | 4                     | +0                        | +9                                          | +8                                          | +230.8%                                       | 13                 |
| Pre-registration Nursel Midwife Intern   | 1                  | 1                  | 3                     | 1                  | 1                  | +2                    | -2.9                  | -1                        | -1                                          | -1                                          | -56.1%                                        | 1                  |
| Nursing/ Midwifery Student               | 8                  | 11                 | 33                    | 19                 | 15                 | +23                   | -19                   | -5                        | +4                                          | +7                                          | +35.9%                                        | 15                 |
| Nursing/ Midwifery other                 | 4                  | 4                  | 6                     | 5                  | 6                  | +1                    | 0                     | +1                        | +1                                          | +1                                          | +29.1%                                        | 6                  |
| Nursing & Midwifery                      | 1,549              | 1,649              | 1,746                 | 1,730              | 1,726              | +97                   | -19                   | -4                        | +78                                         | +178                                        | +4.7%                                         | 1,941              |
| Therapy Professions                      | 325                | 369                | 399                   | 394                | 390                | +30                   | -8                    | -3                        | +21                                         | +65                                         | +5.7%                                         | 447                |
| Health Science/ Diagnostics              | 4                  | 7                  | 11                    | 12                 | 11                 | +4                    | +0                    | 0                         | +4                                          | +8                                          | +52.4%                                        | 12                 |
| Social Care                              | 164                | 174                | 178                   | 172                | 180                | +4                    | +3                    | +8                        | +7                                          | +16                                         | +3.8%                                         | 210                |
| Pharmacy                                 | 1                  | 3                  | 2                     | 3                  | 3                  | -1                    | +1                    | 0                         | 0                                           | +2                                          | -3.5%                                         | 3                  |
| Psychologists                            | 79                 | 80                 | 93                    | 100                | 97                 | +13                   | +5                    | -2                        | +18                                         | +18                                         | +22.0%                                        | 111                |
| Social Workers                           | 61                 | 70                 | 79                    | 84                 | 84                 | +9                    | +5                    | +0                        | +14                                         | +23                                         | +20.6%                                        | 93                 |
| H&SC, Other                              | 34                 | 50                 | 51                    | 46                 | 46                 | +1                    | -5                    | +0                        | -4                                          | +12                                         | -8.1%                                         | 51                 |
| Health & Social Care Professionals       | 668                | 752                | 811                   | 810                | 812                | +59                   | +0                    | +2                        | +59                                         | +144                                        | +7.9%                                         | 927                |
| Management (VIII & above)                | 44                 | 72                 | 69                    | 62                 | 62                 | -3                    | -8                    | 0                         | -10                                         | +18                                         | -14.5%                                        | 63                 |
| Administrative/ Supervisory (V to VII)   | 130                | 215                | 244                   | 241                | 244                | +29                   | 0                     | +4                        | +29                                         | +114                                        | +13.4%                                        | 256                |
| Clerical (III & IV)                      | 329                | 398                | 450                   | 422                | 418                | +52                   | -32                   | -4                        | +20                                         | +89                                         | +5.0%                                         | 470                |
| Management & Administrative              | 504                | 686                | 763                   | 725                | 724                | +78                   | -40                   | -1                        | +38                                         | +220                                        | +5.6%                                         | 789                |
| Support                                  | 303                | 279                | 270                   | 255                | 254                | -9                    | -16                   | -1                        | -25                                         | -49                                         | -8.9%                                         | 314                |
| Maintenance/ Technical                   | 32                 | 29                 | 28                    | 29                 | 29                 | -1                    | +1                    | 0                         | -1                                          | -3                                          | -2.3%                                         | 32                 |
| General Support                          | 334                | 308                | 298                   | 284                | 283                | -10                   | -15                   | -2                        | -25                                         | -52                                         | -8.2%                                         | 346                |
| Health Care Assistants                   | 1,843              | 1,928              | 2,009                 | 1,974              | 1,963              | +81                   | -46                   | -11                       | +35                                         | +120                                        | +1.8%                                         | 2,401              |
| Care, other                              | 218                | 297                | 315                   | 327                | 325                | +18                   | +10                   | -2                        | +28                                         | +106                                        | +9.4%                                         | 390                |
| Patient & Client Care                    | 2,061              | 2,225              | 2,324                 | 2,301              | 2,287              | +99                   | -36                   | -14                       | +62                                         | +226                                        | +2.8%                                         | 2,791              |

## WTE Change by Staff Category