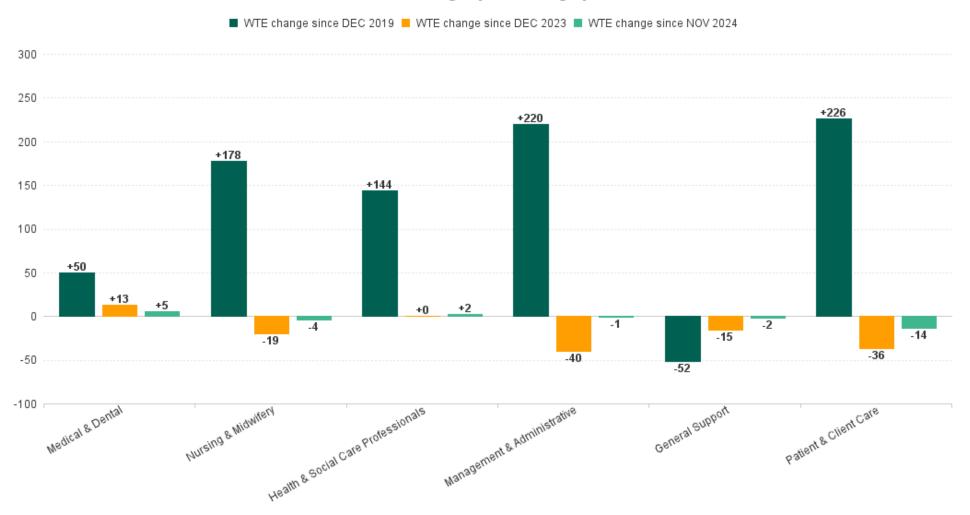

## WTE Change by Staff Category

# **Employment Report : DEC 2024**

| Employment by Staff Group DEC 2024       | WTE<br>DEC<br>2019 | WTE<br>DEC<br>2022 | WTE<br>DEC<br>2023(1) | WTE<br>NOV<br>2024 | WTE<br>DEC<br>2024 | WTE<br>Change<br>2023 | WTE<br>Change<br>2024 | WTE<br>Change<br>NOV 2024 | WTE<br>Change<br>Dec 2022<br>to DEC<br>2024 | WTE<br>Change<br>Dec 2019<br>to DEC<br>2024 | % WTE<br>Change<br>Dec 2022<br>to DEC<br>2024 | No.<br>DEC<br>2024 |
|------------------------------------------|--------------------|--------------------|-----------------------|--------------------|--------------------|-----------------------|-----------------------|---------------------------|---------------------------------------------|---------------------------------------------|-----------------------------------------------|--------------------|
| Overall                                  | 5,277              | 5,805              | 6,141                 | 6,056              | 6,043              | +336                  | -98                   | -13                       | +238                                        | +766                                        | +4.1%                                         | 7,036              |
| Consultants                              | 30                 | 36                 | 39                    | 38                 | 41                 | +3                    | +2                    | +2                        | +4                                          | +10                                         | +12.0%                                        | 43                 |
| Registrars                               | 29                 | 41                 | 53                    | 59                 | 58                 | +11                   | +6                    | 0                         | +17                                         | +29                                         | +40.7%                                        | 60                 |
| SHO/ Interns                             | 37                 | 32                 | 35                    | 39                 | 41                 | +2                    | +6                    | +2                        | +9                                          | +4                                          | +26.7%                                        | 42                 |
| Medical/ Dental, other                   | 65                 | 75                 | 72                    | 70                 | 71                 | -3                    | -1                    | +1                        | -4                                          | +6                                          | -5.6%                                         | 97                 |
| Medical & Dental                         | 161                | 185                | 198                   | 206                | 211                | +13                   | +13                   | +5                        | +26                                         | +50                                         | +13.9%                                        | 242                |
| Nurse/ Midwife Manager                   | 345                | 375                | 385                   | 380                | 379                | +10                   | -6                    | -1                        | +4                                          | +34                                         | +1.0%                                         | 403                |
| Nurse/ Midwife Specialist & AN/MP        | 53                 | 112                | 160                   | 155                | 155                | +49                   | -5                    | +1                        | +44                                         | +102                                        | +39.2%                                        | 168                |
| Staff Nurse/ Staff Midwife               | 962                | 982                | 1,001                 | 1,006              | 1,006              | +19                   | +5                    | +0                        | +24                                         | +44                                         | +2.4%                                         | 1,148              |
| Public Health Nurse                      | 176                | 165                | 160                   | 166                | 166                | -4                    | +5                    | 0                         | +1                                          | -10                                         | +0.6%                                         | 201                |
| Nursingl Midwifery awaiting registration | 2                  | 6                  | 21                    | 5                  | 1                  | +15                   | -19.83                | -4                        | -5                                          | -1                                          | -82.1%                                        | 1                  |
| Post-registration Nursel Midwife Student | 5                  | 4                  | 9                     | 13                 | 13                 | +5                    | 4                     | +0                        | +9                                          | +8                                          | +230.8%                                       | 13                 |
| Pre-registration Nursel Midwife Intern   | 1                  | 1                  | 3                     | 1                  | 1                  | +2                    | -2.9                  | -1                        | -1                                          | -1                                          | -56.1%                                        | 1                  |
| Nursing/ Midwifery Student               | 8                  | 11                 | 33                    | 19                 | 15                 | +23                   | -19                   | -5                        | +4                                          | +7                                          | +35.9%                                        | 15                 |
| Nursing/ Midwifery other                 | 4                  | 4                  | 6                     | 5                  | 6                  | +1                    | 0                     | +1                        | +1                                          | +1                                          | +29.1%                                        | 6                  |
| Nursing & Midwifery                      | 1,549              | 1,649              | 1,746                 | 1,730              | 1,726              | +97                   | -19                   | -4                        | +78                                         | +178                                        | +4.7%                                         | 1,941              |
| Therapy Professions                      | 325                | 369                | 399                   | 394                | 390                | +30                   | -8                    | -3                        | +21                                         | +65                                         | +5.7%                                         | 447                |
| Health Science/ Diagnostics              | 4                  | 7                  | 11                    | 12                 | 11                 | +4                    | +0                    | 0                         | +4                                          | +8                                          | +52.4%                                        | 12                 |
| Social Care                              | 164                | 174                | 178                   | 172                | 180                | +4                    | +3                    | +8                        | +7                                          | +16                                         | +3.8%                                         | 210                |
| Pharmacy                                 | 1                  | 3                  | 2                     | 3                  | 3                  | -1                    | +1                    | 0                         | 0                                           | +2                                          | -3.5%                                         | 3                  |
| Psychologists                            | 79                 | 80                 | 93                    | 100                | 97                 | +13                   | +5                    | -2                        | +18                                         | +18                                         | +22.0%                                        | 111                |
| Social Workers                           | 61                 | 70                 | 79                    | 84                 | 84                 | +9                    | +5                    | +0                        | +14                                         | +23                                         | +20.6%                                        | 93                 |
| H&SC, Other                              | 34                 | 50                 | 51                    | 46                 | 46                 | +1                    | -5                    | +0                        | -4                                          | +12                                         | -8.1%                                         | 51                 |
| Health & Social Care Professionals       | 668                | 752                | 811                   | 810                | 812                | +59                   | +0                    | +2                        | +59                                         | +144                                        | +7.9%                                         | 927                |
| Management (VIII & above)                | 44                 | 72                 | 69                    | 62                 | 62                 | -3                    | -8                    | 0                         | -10                                         | +18                                         | -14.5%                                        | 63                 |
| Administrative/ Supervisory (V to VII)   | 130                | 215                | 244                   | 241                | 244                | +29                   | 0                     | +4                        | +29                                         | +114                                        | +13.4%                                        | 256                |
| Clerical (III & IV)                      | 329                | 398                | 450                   | 422                | 418                | +52                   | -32                   | -4                        | +20                                         | +89                                         | +5.0%                                         | 470                |
| Management & Administrative              | 504                | 686                | 763                   | 725                | 724                | +78                   | -40                   | -1                        | +38                                         | +220                                        | +5.6%                                         | 789                |
| Support                                  | 303                | 279                | 270                   | 255                | 254                | -9                    | -16                   | -1                        | -25                                         | -49                                         | -8.9%                                         | 314                |
| Maintenance/ Technical                   | 32                 | 29                 | 28                    | 29                 | 29                 | -1                    | +1                    | 0                         | -1                                          | -3                                          | -2.3%                                         | 32                 |
| General Support                          | 334                | 308                | 298                   | 284                | 283                | -10                   | -15                   | -2                        | -25                                         | -52                                         | -8.2%                                         | 346                |
| Health Care Assistants                   | 1,843              | 1,928              | 2,009                 | 1,974              | 1,963              | +81                   | -46                   | -11                       | +35                                         | +120                                        | +1.8%                                         | 2,401              |
| Care, other                              | 218                | 297                | 315                   | 327                | 325                | +18                   | +10                   | -2                        | +28                                         | +106                                        | +9.4%                                         | 390                |
| Patient & Client Care                    | 2,061              | 2,225              | 2,324                 | 2,301              | 2,287              | +99                   | -36                   | -14                       | +62                                         | +226                                        | +2.8%                                         | 2,791              |