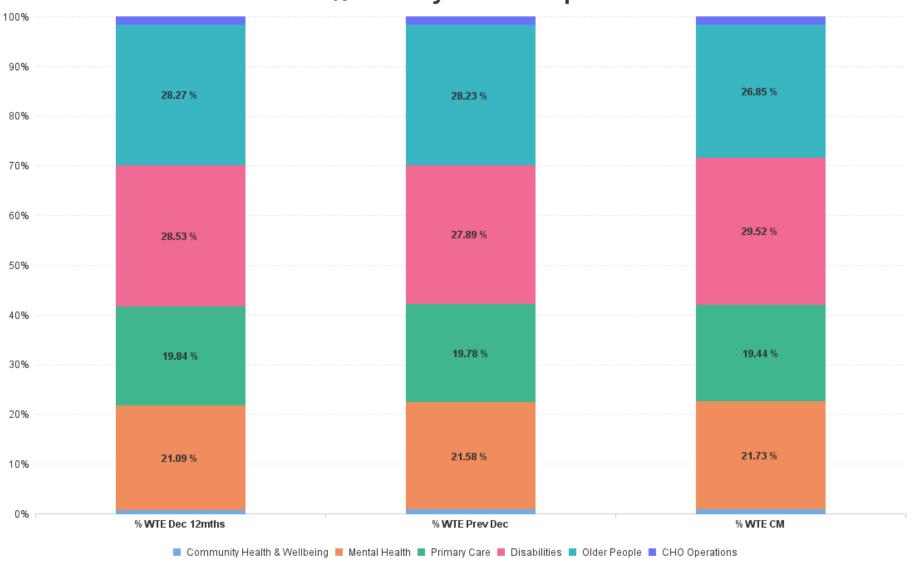

# % Total by Care Group

# **Employment Report by Care Group : DEC 2024**

| Care Group DEC 2024          | WTE DEC 2019 | WTE DEC<br>2022 | WTE DEC<br>2023(1) | WTE<br>NOV<br>2024 | WTE DEC<br>2024 | WTE<br>Change<br>2023 | WTE<br>Change<br>2024 | WTE<br>Change<br>NOV 2024 | WTE<br>Change Dec<br>2022 to<br>DEC 2024 | WTE<br>Change Dec<br>2019 to<br>DEC 2024 | % WTE<br>Change Dec<br>2022 to<br>DEC 2024 | No.<br>DEC<br>2024 |
|------------------------------|--------------|-----------------|--------------------|--------------------|-----------------|-----------------------|-----------------------|---------------------------|------------------------------------------|------------------------------------------|--------------------------------------------|--------------------|
| Overall                      | 5,277        | 5,805           | 6,141              | 6,056              | 6,043           | +336                  | -98                   | -13                       | +238                                     | +766                                     | +4.1%                                      | 7,036              |
| Community Health & Wellbeing |              | 38              | 49                 | 48                 | 49              | +11                   | +0                    | +1                        | +11                                      | +49                                      | +28.4%                                     | 55                 |
| Mental Health                | 1,177        | 1,224           | 1,325              | 1,309              | 1,313           | +101                  | -12                   | +4                        | +89                                      | +136                                     | +7.3%                                      | 1,438              |
| Primary Care                 | 958          | 1,152           | 1,214              | 1,178              | 1,175           | +63                   | -40                   | -3                        | +23                                      | +216                                     | +2.0%                                      | 1,390              |
| Disabilities                 | 1,488        | 1,656           | 1,713              | 1,782              | 1,784           | +57                   | +71                   | +1                        | +127                                     | +296                                     | +7.7%                                      | 2,093              |
| Older People                 | 1,653        | 1,641           | 1,733              | 1,637              | 1,622           | +92                   | -111                  | -15                       | -19                                      | -31                                      | -1.2%                                      | 1,955              |
| CHO Operations               |              | 94              | 106                | 101                | 100             | +12                   | -6                    | -1                        | +6                                       | +100                                     | +6.6%                                      | 105                |
| Community Services           | 5,277        | 5,805           | 6,141              | 6,056              | 6,043           | +336                  | -98                   | -13                       | +238                                     | +766                                     | +4.1%                                      | 7,036              |