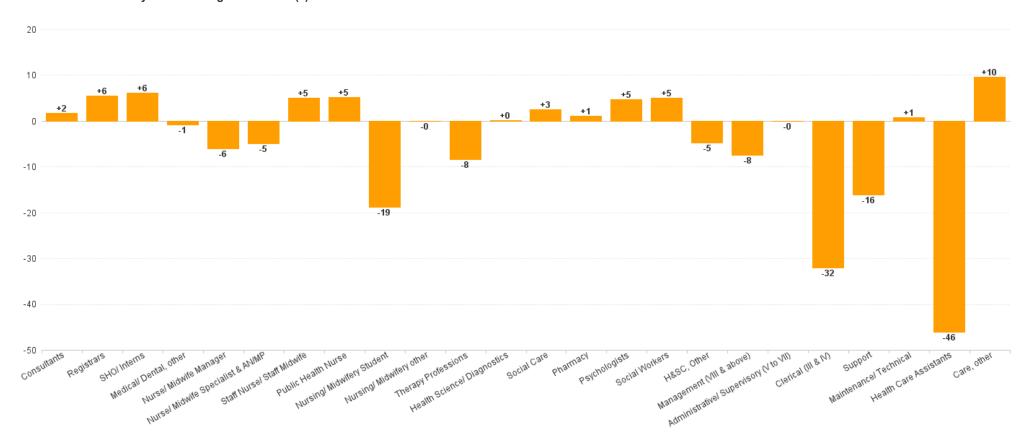

# **Employment Report : DEC 2024**

| Employment by Staff Group DEC 2024       | WTE<br>DEC<br>2019 | WTE<br>DEC<br>2022 | WTE<br>DEC<br>2023(1) | WTE<br>NOV<br>2024 | WTE<br>DEC<br>2024 | WTE<br>Change<br>2023 | WTE<br>Change<br>2024 | WTE<br>Change<br>NOV 2024 | WTE<br>Change<br>Dec 2022<br>to DEC<br>2024 | WTE<br>Change<br>Dec 2019<br>to DEC<br>2024 | % WTE<br>Change<br>Dec 2022<br>to DEC<br>2024 | No.<br>DEC<br>2024 |
|------------------------------------------|--------------------|--------------------|-----------------------|--------------------|--------------------|-----------------------|-----------------------|---------------------------|---------------------------------------------|---------------------------------------------|-----------------------------------------------|--------------------|
| Overall                                  | 5,277              | 5,805              | 6,141                 | 6,056              | 6,043              | +336                  | -98                   | -13                       | +238                                        | +766                                        | +4.1%                                         | 7,036              |
| Consultants                              | 30                 | 36                 | 39                    | 38                 | 41                 | +3                    | +2                    | +2                        | +4                                          | +10                                         | +12.0%                                        | 43                 |
| Registrars                               | 29                 | 41                 | 53                    | 59                 | 58                 | +11                   | +6                    | 0                         | +17                                         | +29                                         | +40.7%                                        | 60                 |
| SHO/ Interns                             | 37                 | 32                 | 35                    | 39                 | 41                 | +2                    | +6                    | +2                        | +9                                          | +4                                          | +26.7%                                        | 42                 |
| Medical/ Dental, other                   | 65                 | 75                 | 72                    | 70                 | 71                 | -3                    | -1                    | +1                        | -4                                          | +6                                          | -5.6%                                         | 97                 |
| Medical & Dental                         | 161                | 185                | 198                   | 206                | 211                | +13                   | +13                   | +5                        | +26                                         | +50                                         | +13.9%                                        | 242                |
| Nurse/ Midwife Manager                   | 345                | 375                | 385                   | 380                | 379                | +10                   | -6                    | -1                        | +4                                          | +34                                         | +1.0%                                         | 403                |
| Nurse/ Midwife Specialist & AN/MP        | 53                 | 112                | 160                   | 155                | 155                | +49                   | -5                    | +1                        | +44                                         | +102                                        | +39.2%                                        | 168                |
| Staff Nurse/ Staff Midwife               | 962                | 982                | 1,001                 | 1,006              | 1,006              | +19                   | +5                    | +0                        | +24                                         | +44                                         | +2.4%                                         | 1,148              |
| Public Health Nurse                      | 176                | 165                | 160                   | 166                | 166                | -4                    | +5                    | 0                         | +1                                          | -10                                         | +0.6%                                         | 201                |
| Nursingl Midwifery awaiting registration | 2                  | 6                  | 21                    | 5                  | 1                  | +15                   | -19.83                | -4                        | -5                                          | -1                                          | -82.1%                                        | 1                  |
| Post-registration Nursel Midwife Student | 5                  | 4                  | 9                     | 13                 | 13                 | +5                    | 4                     | +0                        | +9                                          | +8                                          | +230.8%                                       | 13                 |
| Pre-registration Nursel Midwife Intern   | 1                  | 1                  | 3                     | 1                  | 1                  | +2                    | -2.9                  | -1                        | -1                                          | -1                                          | -56.1%                                        | 1                  |
| Nursing/ Midwifery Student               | 8                  | 11                 | 33                    | 19                 | 15                 | +23                   | -19                   | -5                        | +4                                          | +7                                          | +35.9%                                        | 15                 |
| Nursing/ Midwifery other                 | 4                  | 4                  | 6                     | 5                  | 6                  | +1                    | 0                     | +1                        | +1                                          | +1                                          | +29.1%                                        | 6                  |
| Nursing & Midwifery                      | 1,549              | 1,649              | 1,746                 | 1,730              | 1,726              | +97                   | -19                   | -4                        | +78                                         | +178                                        | +4.7%                                         | 1,941              |
| Therapy Professions                      | 325                | 369                | 399                   | 394                | 390                | +30                   | -8                    | -3                        | +21                                         | +65                                         | +5.7%                                         | 447                |
| Health Science/ Diagnostics              | 4                  | 7                  | 11                    | 12                 | 11                 | +4                    | +0                    | 0                         | +4                                          | +8                                          | +52.4%                                        | 12                 |
| Social Care                              | 164                | 174                | 178                   | 172                | 180                | +4                    | +3                    | +8                        | +7                                          | +16                                         | +3.8%                                         | 210                |
| Pharmacy                                 | 1                  | 3                  | 2                     | 3                  | 3                  | -1                    | +1                    | 0                         | 0                                           | +2                                          | -3.5%                                         | 3                  |
| Psychologists                            | 79                 | 80                 | 93                    | 100                | 97                 | +13                   | +5                    | -2                        | +18                                         | +18                                         | +22.0%                                        | 111                |
| Social Workers                           | 61                 | 70                 | 79                    | 84                 | 84                 | +9                    | +5                    | +0                        | +14                                         | +23                                         | +20.6%                                        | 93                 |
| H&SC, Other                              | 34                 | 50                 | 51                    | 46                 | 46                 | +1                    | -5                    | +0                        | -4                                          | +12                                         | -8.1%                                         | 51                 |
| Health & Social Care Professionals       | 668                | 752                | 811                   | 810                | 812                | +59                   | +0                    | +2                        | +59                                         | +144                                        | +7.9%                                         | 927                |
| Management (VIII & above)                | 44                 | 72                 | 69                    | 62                 | 62                 | -3                    | -8                    | 0                         | -10                                         | +18                                         | -14.5%                                        | 63                 |
| Administrative/ Supervisory (V to VII)   | 130                | 215                | 244                   | 241                | 244                | +29                   | 0                     | +4                        | +29                                         | +114                                        | +13.4%                                        | 256                |
| Clerical (III & IV)                      | 329                | 398                | 450                   | 422                | 418                | +52                   | -32                   | -4                        | +20                                         | +89                                         | +5.0%                                         | 470                |
| Management & Administrative              | 504                | 686                | 763                   | 725                | 724                | +78                   | -40                   | -1                        | +38                                         | +220                                        | +5.6%                                         | 789                |
| Support                                  | 303                | 279                | 270                   | 255                | 254                | -9                    | -16                   | -1                        | -25                                         | -49                                         | -8.9%                                         | 314                |
| Maintenance/ Technical                   | 32                 | 29                 | 28                    | 29                 | 29                 | -1                    | +1                    | 0                         | -1                                          | -3                                          | -2.3%                                         | 32                 |
| General Support                          | 334                | 308                | 298                   | 284                | 283                | -10                   | -15                   | -2                        | -25                                         | -52                                         | -8.2%                                         | 346                |
| Health Care Assistants                   | 1,843              | 1,928              | 2,009                 | 1,974              | 1,963              | +81                   | -46                   | -11                       | +35                                         | +120                                        | +1.8%                                         | 2,401              |
| Care, other                              | 218                | 297                | 315                   | 327                | 325                | +18                   | +10                   | -2                        | +28                                         | +106                                        | +9.4%                                         | 390                |
| Patient & Client Care                    | 2,061              | 2,225              | 2,324                 | 2,301              | 2,287              | +99                   | -36                   | -14                       | +62                                         | +226                                        | +2.8%                                         | 2,791              |

## WTE Change by Staff Category