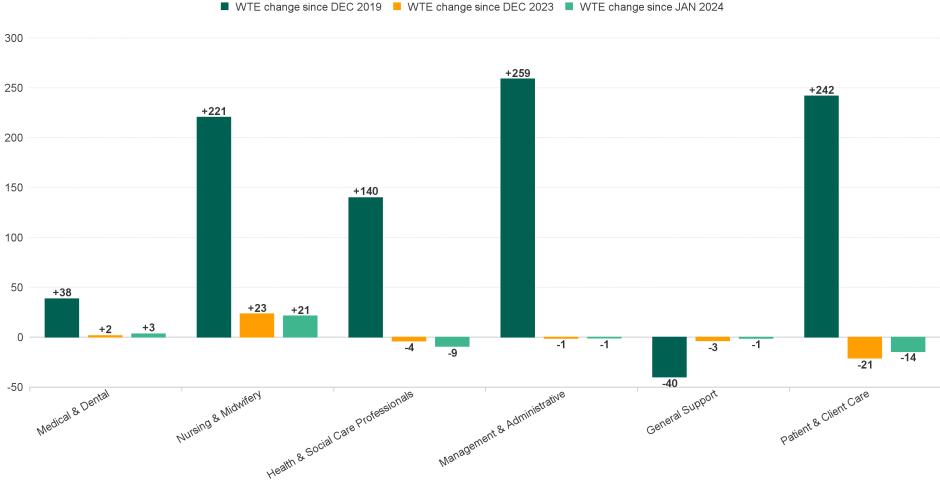

# Employment Report : FEB 2024

| Employment by Staff Group FEB 2024       | WTE<br>DEC<br>2019 | WTE<br>DEC<br>2022 | WTE<br>DEC<br>2023 | WTE<br>JAN<br>2024 | WTE<br>FEB<br>2024 | WTE<br>Change<br>2023 | WTE<br>Change<br>2024 | WTE<br>Change<br>JAN 2024 | WTE<br>Change<br>Dec 2022<br>to FEB<br>2024 | WTE<br>Change<br>Dec 2019<br>to FEB<br>2024 | % WTE<br>Change<br>Dec 2022<br>to FEB<br>2024 | No.<br>FEB<br>2024 |
|------------------------------------------|--------------------|--------------------|--------------------|--------------------|--------------------|-----------------------|-----------------------|---------------------------|---------------------------------------------|---------------------------------------------|-----------------------------------------------|--------------------|
| Overall                                  | 5,277              | 5,805              | 6,141              | 6,137              | 6,136              | +336                  | -4                    | -1                        | +331                                        | +860                                        | +0                                            | 7,189              |
| Consultants                              | 30                 | 36                 | 39                 | 38                 | 37                 | +3                    | -2                    | -1                        | +1                                          | +7                                          | +0                                            | 39                 |
| Registrars                               | 29                 | 41                 | 53                 | 53                 | 54                 | +11                   | +1                    | +1                        | +12                                         | +25                                         | +0                                            | 55                 |
| SHO/ Interns                             | 37                 | 32                 | 35                 | 35                 | 36                 | +2                    | +1                    | +1                        | +3                                          | -1                                          | +0                                            | 36                 |
| Medical/ Dental, other                   | 65                 | 75                 | 72                 | 71                 | 73                 | -3                    | +2                    | +2                        | -2                                          | +8                                          | 0                                             | 101                |
| Medical & Dental                         | 161                | 185                | 198                | 197                | 200                | +13                   | +2                    | +3                        | +15                                         | +38                                         | +0                                            | 231                |
| Nurse/ Midwife Manager                   | 345                | 375                | 385                | 388                | 385                | +10                   | 0                     | -4                        | +9                                          | +39                                         | +0                                            | 405                |
| Nurse/ Midwife Specialist & AN/MP        | 53                 | 112                | 160                | 159                | 161                | +49                   | +1                    | +3                        | +50                                         | +108                                        | +0                                            | 172                |
| Staff Nurse/ Staff Midwife               | 962                | 982                | 1,001              | 1,012              | 1,017              | +19                   | +16                   | +5                        | +35                                         | +55                                         | +0                                            | 1,163              |
| Public Health Nurse                      | 176                | 165                | 160                | 160                | 162                | -4                    | +2                    | +2                        | -2                                          | -14                                         | 0                                             | 194                |
| Nursing/ Midwifery awaiting registration | 2                  | 6                  | 21                 | 4                  | 3                  | +15                   | -17.95                | -1                        | -3                                          | +1                                          | 0                                             | 3                  |
| Post-registration Nurse/ Midwife Student | 5                  | 4                  | 9                  | 8                  | 9                  | +5                    | 0                     | +1                        | +5                                          | +4                                          | +1                                            | 9                  |
| Pre-registration Nurse/ Midwife Intern   | 1                  | 1                  | 3                  | 10                 | 26                 | +2                    | 22.63                 | +16                       | +25                                         | +25                                         | +22                                           | 53                 |
| Nursing/ Midwifery Student               | 8                  | 11                 | 33                 | 22                 | 38                 | +23                   | +5                    | +16                       | +27                                         | +30                                         | +3                                            | 65                 |
| Nursing/ Midwifery other                 | 4                  | 4                  | 6                  | 6                  | 6                  | +1                    | +0                    | +0                        | +1                                          | +1                                          | +0                                            | 6                  |
| Nursing & Midwifery                      | 1,549              | 1,649              | 1,746              | 1,748              | 1,769              | +97                   | +23                   | +21                       | +120                                        | +221                                        | +0                                            | 2,005              |
| Therapy Professions                      | 325                | 369                | 399                | 398                | 394                | +30                   | -5                    | -4                        | +25                                         | +68                                         | +0                                            | 451                |
| Health Science/ Diagnostics              | 4                  | 7                  | 11                 | 11                 | 12                 | +4                    | +0                    | +0                        | +4                                          | +8                                          | +1                                            | 12                 |
| Social Care                              | 164                | 174                | 178                | 178                | 172                | +4                    | -5                    | -6                        | -1                                          | +8                                          | 0                                             | 205                |
| Pharmacy                                 | 1                  | 3                  | 2                  | 2                  | 2                  | -1                    | +0                    | +0                        | -1                                          | +1                                          | 0                                             | 2                  |
| Psychologists                            | 79                 | 80                 | 93                 | 94                 | 93                 | +13                   | +1                    | -1                        | +14                                         | +15                                         | +0                                            | 108                |
| Social Workers                           | 61                 | 70                 | 79                 | 84                 | 85                 | +9                    | +6                    | +1                        | +15                                         | +24                                         | +0                                            | 93                 |
| H&SC, Other                              | 34                 | 50                 | 51                 | 50                 | 50                 | +1                    | -1                    | +0                        | +0                                          | +16                                         | +0                                            | 55                 |
| Health & Social Care Professionals       | 668                | 752                | 811                | 817                | 808                | +59                   | -4                    | -9                        | +55                                         | +140                                        | +0                                            | 926                |
| Management (VIII & above)                | 44                 | 72                 | 69                 | 69                 | 68                 | -3                    | -1                    | -1                        | -4                                          | +24                                         | 0                                             | 69                 |
| Administrative/ Supervisory (V to VII)   | 130                | 215                | 244                | 247                | 249                | +29                   | +4                    | +2                        | +33                                         | +119                                        | +0                                            | 258                |
| Clerical (III & IV)                      | 329                | 398                | 450                | 448                | 445                | +52                   | -4                    | -2                        | +47                                         | +116                                        | +0                                            | 500                |
| Management & Administrative              | 504                | 686                | 763                | 763                | 762                | +78                   | -1                    | -1                        | +77                                         | +259                                        | +0                                            | 827                |
| Support                                  | 303                | 279                | 270                | 267                | 266                | -9                    | -4                    | -1                        | -12                                         | -37                                         | 0                                             | 333                |
| Maintenance/ Technical                   | 32                 | 29                 | 28                 | 28                 | 28                 | -1                    | +0                    | +0                        | -1                                          | -3                                          | 0                                             | 32                 |
| General Support                          | 334                | 308                | 298                | 296                | 295                | -10                   | -3                    | -1                        | -13                                         | -40                                         | 0                                             | 365                |
| Health Care Assistants                   | 1,178              | 1,281              | 1,367              | 1,351              | 1,345              | +86                   | -22                   | -6                        | +64                                         | +167                                        | +0                                            | 1,559              |
| Home Help                                | 665                | 648                | 642                | 638                | 636                | -6                    | -6                    | -3                        | -12                                         | -29                                         | 0                                             | 894                |
| Care, other                              | 218                | 297                | 315                | 328                | 322                | +18                   | +7                    | -6                        | +26                                         | +104                                        | +0                                            | 382                |
| Patient & Client Care                    | 2,061              | 2,225              | 2,324              | 2,317              | 2,303              | +99                   | -21                   | -14                       | +78                                         | +242                                        | +0                                            | 2,835              |

■ WTE change since DEC 2019 ■ WTE change since DEC 2023 ■ WTE change since JAN 2024

ĥ