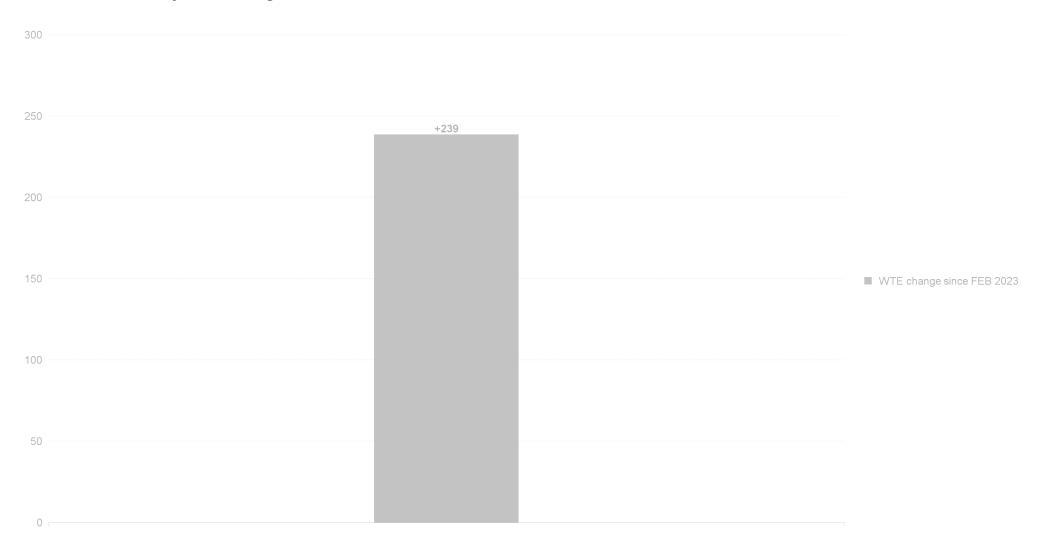

■ WTE change since DEC 2019 ■ WTE change since DEC 2023 ■ WTE change since JAN 2024

ĥ