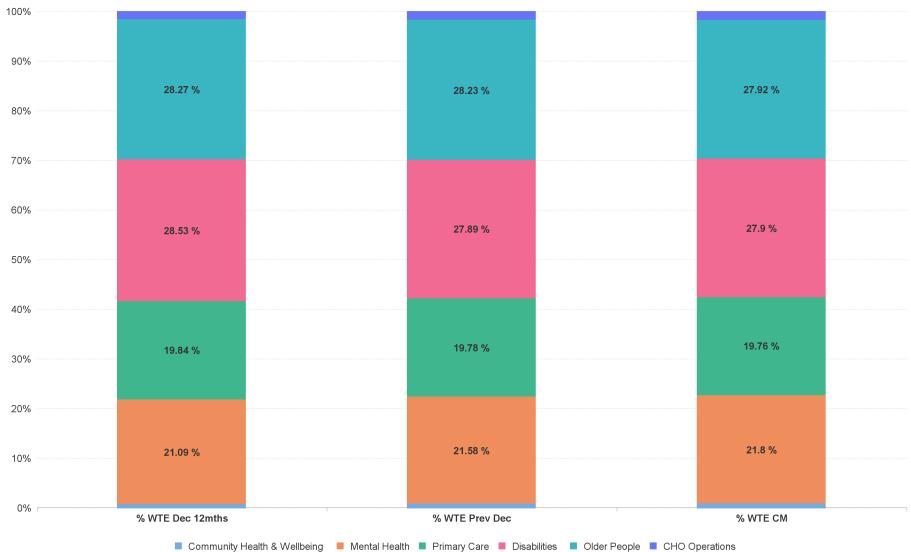

# **Employment Report by Care Group : FEB 2024**

| Care Group FEB 2024          | WTE DEC<br>2019 | WTE DEC<br>2022 | WTE DEC<br>2023 | WTE JAN<br>2024 | WTE FEB<br>2024 | WTE<br>Change<br>2023 | WTE<br>Change<br>2024 | WTE<br>Change<br>JAN 2024 | WTE<br>Change Dec<br>2022 to<br>FEB 2024 | WTE<br>Change Dec<br>2019 to<br>FEB 2024 | % WTE<br>Change Dec<br>2022 to<br>FEB 2024 | No.<br>FEB<br>2024 |
|------------------------------|-----------------|-----------------|-----------------|-----------------|-----------------|-----------------------|-----------------------|---------------------------|------------------------------------------|------------------------------------------|--------------------------------------------|--------------------|
| Overall                      | 5,277           | 5,805           | 6,141           | 6,137           | 6,136           | +336                  | -4                    | -1                        | +331                                     | +860                                     | +5.7%                                      | 7,189              |
| Community Health & Wellbeing |                 | 38              | 49              | 51              | 51              | +11                   | +2                    | +0                        | +13                                      | +51                                      | +33.4%                                     | 56                 |
| Mental Health                | 1,177           | 1,224           | 1,325           | 1,320           | 1,338           | +101                  | +13                   | +17                       | +113                                     | +160                                     | +9.3%                                      | 1,477              |
| Primary Care                 | 958             | 1,152           | 1,214           | 1,213           | 1,213           | +63                   | -2                    | -1                        | +61                                      | +254                                     | +5.3%                                      | 1,435              |
| Disabilities                 | 1,488           | 1,656           | 1,713           | 1,724           | 1,712           | +57                   | -1                    | -12                       | +56                                      | +224                                     | +3.4%                                      | 2,031              |
| Older People                 | 1,653           | 1,641           | 1,733           | 1,722           | 1,713           | +92                   | -20                   | -9                        | +72                                      | +60                                      | +4.4%                                      | 2,076              |
| CHO Operations               |                 | 94              | 106             | 107             | 110             | +12                   | +4                    | +3                        | +16                                      | +110                                     | +17.4%                                     | 114                |
| Community Services           | 5,277           | 5,805           | 6,141           | 6,137           | 6,136           | +336                  | -4                    | -1                        | +331                                     | +860                                     | +5.7%                                      | 7,189              |

% Total by Care Group

Æ