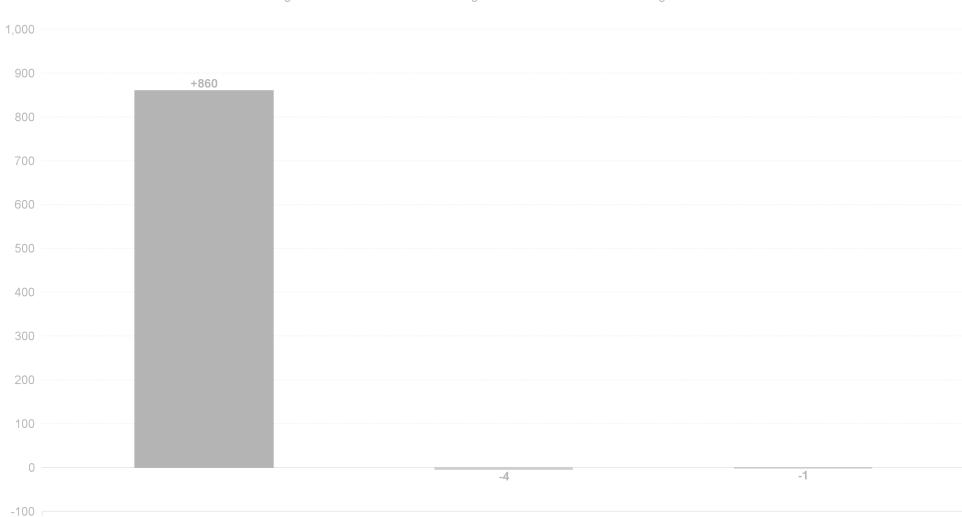

# **Employment Report by HSE/S38 : FEB 2024**

| Administration FEB 2024       | WTE DEC<br>2019 | WTE DEC<br>2022 | WTE DEC<br>2023 | WTE JAN<br>2024 | WTE FEB<br>2024 | WTE<br>Change<br>2023 | WTE<br>Change<br>2024 | WTE<br>Change<br>JAN 2024 | WTE<br>Change<br>Dec 2022<br>to FEB<br>2024 | WTE<br>Change<br>Dec 2019<br>to FEB<br>2024 | % WTE<br>Change<br>Dec 2022<br>to FEB<br>2024 | No.<br>FEB<br>2024 |
|-------------------------------|-----------------|-----------------|-----------------|-----------------|-----------------|-----------------------|-----------------------|---------------------------|---------------------------------------------|---------------------------------------------|-----------------------------------------------|--------------------|
| Overall                       | 5,277           | 5,805           | 6,141           | 6,137           | 6,136           | +336                  | -4                    | -1                        | +331                                        | +860                                        | +5.7%                                         | 7,189              |
| Health Service Executive      | 4,153           | 4,571           | 4,880           | 4,866           | 4,874           | +308                  | -5                    | +8                        | +303                                        | +721                                        | +6.6%                                         | 5,696              |
| Section 38 Voluntary Agencies | 1,123           | 1,234           | 1,261           | 1,271           | 1,262           | +27                   | +1                    | -9                        | +28                                         | +138                                        | +2.3%                                         | 1,493              |

# Employment Report by HSE.S38: FEB 2024

#### Health Service Executive

| HSE&S38 FEB 2024                         | WTE<br>DEC<br>2019 | WTE<br>DEC<br>2022 | WTE<br>DEC<br>2023 | WTE<br>JAN<br>2024 | WTE<br>FEB<br>2024 | WTE<br>Change<br>2023 | WTE<br>Change<br>2024 | WTE<br>Change<br>JAN<br>2024 | WTE<br>Change<br>Dec<br>2022 to<br>FEB<br>2024 | WTE<br>Change<br>Dec<br>2019 to<br>FEB<br>2024 | % WTE<br>Change<br>Dec<br>2022 to<br>FEB<br>2024 | No.<br>FEB<br>2024 |
|------------------------------------------|--------------------|--------------------|--------------------|--------------------|--------------------|-----------------------|-----------------------|------------------------------|------------------------------------------------|------------------------------------------------|--------------------------------------------------|--------------------|
| Total Health Service Executive           | 4,153              | 4,571              | 4,880              | 4,866              | 4,874              | +308                  | -5                    | +8                           | +303                                           | +721                                           | +6.6%                                            | 5,696              |
| Consultants                              | 29                 | 35                 | 38                 | 37                 | 36                 | +2                    | -2                    | -1                           | +1                                             | +7                                             | +1.8%                                            | 38                 |
| Registrars                               | 29                 | 41                 | 53                 | 53                 | 54                 | +11                   | +1                    | +1                           | +12                                            | +25                                            | +29.1%                                           | 55                 |
| SHO/ Interns                             | 37                 | 32                 | 35                 | 35                 | 36                 | +2                    | +1                    | +1                           | +3                                             | -1                                             | +10.6%                                           | 36                 |
| Medical/ Dental, other                   | 65                 | 75                 | 72                 | 71                 | 73                 | -3                    | +2                    | +2                           | -2                                             | +8                                             | -2.3%                                            | 101                |
| Medical & Dental                         | 160                | 184                | 197                | 196                | 199                | +13                   | +2                    | +3                           | +14                                            | +38                                            | +7.8%                                            | 230                |
| Nurse/ Midwife Manager                   | 299                | 327                | 337                | 341                | 339                | +10                   | +1                    | -3                           | +12                                            | +40                                            | +3.6%                                            | 357                |
| Nurse/ Midwife Specialist & AN/MP        | 53                 | 112                | 160                | 159                | 161                | +49                   | +1                    | +3                           | +50                                            | +108                                           | +44.6%                                           | 172                |
| Staff Nurse/ Staff Midwife               | 862                | 878                | 910                | 917                | 922                | +32                   | +12                   | +5                           | +44                                            | +60                                            | +5.0%                                            | 1,053              |
| Public Health Nurse                      | 176                | 165                | 160                | 160                | 162                | -4                    | +2                    | +2                           | -2                                             | -14                                            | -1.4%                                            | 194                |
| Nursing/ Midwifery awaiting registration | 2                  | 6                  | 21                 | 4                  | 3                  | +15                   | -18                   | -1                           | -3                                             | +1                                             | -0.49                                            | 3                  |
| Post-registration Nursel Midwife Student | 5                  | 4                  | 9                  | 8                  | 9                  | +5                    | +0                    | +1                           | +5                                             | +4                                             | 1.29                                             | 9                  |
| Pre-registration Nurse/ Midwife Intern   | 1                  | 1                  | 1                  | 6                  | 21                 | +0                    | +19                   | +15                          | +20                                            | +20                                            | 17.19                                            | 42                 |
| Nursing/ Midwifery Student               | 8                  | 11                 | 31                 | 18                 | 33                 | +21                   | +1                    | +15                          | +22                                            | +25                                            | +205.7%                                          | 54                 |
| Nursing/ Midwifery other                 | 4                  | 4                  | 6                  | 6                  | 6                  | +1                    | +0                    | +0                           | +1                                             | +1                                             | +32.5%                                           | 6                  |
| Nursing & Midwifery                      | 1,402              | 1,497              | 1,605              | 1,601              | 1,623              | +108                  | +18                   | +22                          | +126                                           | +221                                           | +8.4%                                            | 1,836              |
| Therapy Professions                      | 323                | 368                | 397                | 396                | 392                | +29                   | -6                    | -4                           | +24                                            | +69                                            | +6.4%                                            | 449                |
| Health Science/ Diagnostics              | 4                  | 7                  | 11                 | 11                 | 12                 | +4                    | +0                    | +0                           | +4                                             | +8                                             | +54.9%                                           | 12                 |
| Social Care                              | 26                 | 30                 | 37                 | 36                 | 35                 | +7                    | -2                    | -2                           | +5                                             | +9                                             | +15.7%                                           | 39                 |
| Pharmacy                                 | 1                  | 3                  | 2                  | 2                  | 2                  | -1                    | +0                    | +0                           | -1                                             | +1                                             | -37.5%                                           | 2                  |
| Psychologists                            | 74                 | 75                 | 87                 | 89                 | 88                 | +13                   | +1                    | -1                           | +14                                            | +14                                            | +18.2%                                           | 102                |
| Social Workers                           | 49                 | 61                 | 72                 | 77                 | 79                 | +11                   | +7                    | +2                           | +18                                            | +29                                            | +29.2%                                           | 86                 |
| H&SC, Other                              | 27                 | 44                 | 45                 | 45                 | 44                 | +0                    | -1                    | -1                           | -0                                             | +17                                            | -1.0%                                            | 47                 |
| Health & Social Care Professionals       | 505                | 588                | 650                | 655                | 650                | +62                   | -0                    | -4                           | +62                                            | +146                                           | +10.6%                                           | 737                |
| Management (VIII & above)                | 37                 | 60                 | 58                 | 56                 | 56                 | -3                    | -2                    | -0                           | -5                                             | +18                                            | -7.8%                                            | 56                 |
| Administrative/ Supervisory (V to VII)   | 108                | 190                | 213                | 213                | 215                | +22                   | +2                    | +2                           | +24                                            | +107                                           | +12.7%                                           | 223                |
| Clerical (III & IV)                      | 283                | 351                | 399                | 397                | 394                | +49                   | -6                    | -4                           | +43                                            | +111                                           | +12.3%                                           | 441                |
| Management & Administrative              | 428                | 601                | 670                | 666                | 664                | +69                   | -6                    | -2                           | +63                                            | +236                                           | +10.4%                                           | 720                |
| Support                                  | 290                | 271                | 265                | 262                | 261                | -6                    | -4                    | -1                           | -10                                            | -29                                            | -3.7%                                            | 326                |
| Maintenance/ Technical                   | 24                 | 20                 | 19                 | 19                 | 19                 | -1                    | -0                    | -0                           | -1                                             | -5                                             | -5.6%                                            | 21                 |
| General Support                          | 315                | 291                | 284                | 282                | 280                | -7                    | -4                    | -1                           | -11                                            | -34                                            | -3.8%                                            | 347                |
| Health Care Assistants                   | 600                | 633                | 683                | 680                | 675                | +50                   | -8                    | -4                           | +42                                            | +75                                            | +6.6%                                            | 759                |
| Home Help                                | 665                | 648                | 642                | 638                | 636                | -6                    | -6                    | -3                           | -12                                            | -29                                            | -1.8%                                            | 894                |
| Care, other                              | 78                 | 128                | 147                | 150                | 147                | +19                   | -0                    | -2                           | +19                                            | +69                                            | +14.8%                                           | 173                |
| Patient & Client Care                    | 1,343              | 1,409              | 1,473              | 1,467              | 1,458              | +63                   | -14                   | -9                           | +49                                            | +115                                           | +3.5%                                            | 1,826              |

#### Section 38 Voluntary Agencies

| HSE&S38 FEB 2024                       | WTE<br>DEC<br>2019 | WTE<br>DEC<br>2022 | WTE<br>DEC<br>2023 | WTE<br>JAN<br>2024 | WTE<br>FEB<br>2024 | WTE<br>Change<br>2023 | WTE<br>Change<br>2024 | WTE<br>Change<br>JAN<br>2024 | WTE<br>Change<br>Dec<br>2022 to<br>FEB<br>2024 | WTE<br>Change<br>Dec<br>2019 to<br>FEB<br>2024 | % WTE<br>Change<br>Dec<br>2022 to<br>FEB<br>2024 | No.<br>FEB<br>2024 |
|----------------------------------------|--------------------|--------------------|--------------------|--------------------|--------------------|-----------------------|-----------------------|------------------------------|------------------------------------------------|------------------------------------------------|--------------------------------------------------|--------------------|
| Total Section 38 Voluntary Agencies    | 1,123              | 1,234              | 1,261              | 1,271              | 1,262              | +27                   | +1                    | -9                           | +28                                            | +138                                           | +2.3%                                            | 1,493              |
| Consultants                            | 1                  | 1                  | 1                  | 1                  | 1                  | +0                    | +0                    | +0                           | +0                                             | +0                                             | +12.4%                                           | 1                  |
| Medical & Dental                       | 1                  | 1                  | 1                  | 1                  | 1                  | +0                    | +0                    | +0                           | +0                                             | +0                                             | +12.4%                                           | 1                  |
| Nurse/ Midwife Manager                 | 47                 | 48                 | 48                 | 47                 | 46                 | -1                    | -2                    | -1                           | -2                                             | -1                                             | -5.0%                                            | 48                 |
| Staff Nurse/ Staff Midwife             | 99                 | 104                | 91                 | 95                 | 95                 | -13                   | +4                    | -0                           | -9                                             | -5                                             | -8.6%                                            | 110                |
| Pre-registration Nurse/ Midwife Intern |                    |                    | 2                  | 4                  | 5                  | +2                    | +3                    | +1                           | +5                                             | +5                                             | -1                                               | 11                 |
| Nursing/ Midwifery Student             |                    |                    | 2                  | 4                  | 5                  | +2                    | +3                    | +1                           | +5                                             | +5                                             | -100.0%                                          | 11                 |
| Nursing & Midwifery                    | 146                | 152                | 141                | 146                | 146                | -12                   | +5                    | -0                           | -6                                             | -0                                             | -4.0%                                            | 169                |
| Therapy Professions                    | 3                  | 1                  | 2                  | 2                  | 2                  | +1                    | +1                    | +0                           | +1                                             | -1                                             | +100.0%                                          | 2                  |
| Social Care                            | 138                | 143                | 141                | 142                | 137                | -3                    | -3                    | -4                           | -6                                             | -0                                             | -4.2%                                            | 166                |
| Psychologists                          | 5                  | 5                  | 5                  | 5                  | 5                  | +0                    | +0                    | +0                           | +0                                             | +1                                             | +1.9%                                            | 6                  |
| Social Workers                         | 11                 | 9                  | 7                  | 7                  | 6                  | -2                    | -1                    | -1                           | -3                                             | -5                                             | -30.1%                                           | 7                  |
| H&SC, Other                            | 7                  | 6                  | 6                  | 5                  | 7                  | +0                    | +0                    | +1                           | +1                                             | -0                                             | +8.7%                                            | 8                  |
| Health & Social Care Professionals     | 163                | 164                | 161                | 162                | 157                | -3                    | -4                    | -5                           | -7                                             | -6                                             | -4.2%                                            | 189                |
| Management (VIII & above)              | 7                  | 12                 | 12                 | 13                 | 13                 | -0                    | +1                    | -0                           | +1                                             | +6                                             | +5.9%                                            | 13                 |
| Administrative/ Supervisory (V to VII) | 22                 | 25                 | 31                 | 34                 | 34                 | +6                    | +3                    | +0                           | +9                                             | +12                                            | +37.0%                                           | 35                 |
| Clerical (III & IV)                    | 46                 | 47                 | 50                 | 50                 | 52                 | +3                    | +1                    | +1                           | +4                                             | +5                                             | +9.0%                                            | 59                 |
| Management & Administrative            | 76                 | 84                 | 94                 | 98                 | 99                 | +9                    | +5                    | +1                           | +14                                            | +23                                            | +16.9%                                           | 107                |
| Support                                | 13                 | 7                  | 5                  | 5                  | 5                  | -2                    | +0                    | +0                           | -2                                             | -8                                             | -32.5%                                           | 7                  |
| Maintenance/ Technical                 | 7                  | 9                  | 9                  | 9                  | 9                  | -1                    | +1                    | +0                           | +0                                             | +2                                             | +0.9%                                            | 11                 |
| General Support                        | 20                 | 17                 | 14                 | 14                 | 14                 | -3                    | +1                    | +0                           | -2                                             | -6                                             | -13.8%                                           | 18                 |
| Health Care Assistants                 | 578                | 647                | 684                | 671                | 670                | +37                   | -14                   | -2                           | +22                                            | +91                                            | +3.5%                                            | 800                |
| Care, other                            | 140                | 168                | 168                | 179                | 175                | -1                    | +8                    | -4                           | +7                                             | +35                                            | +4.0%                                            | 209                |
| Patient & Client Care                  | 718                | 816                | 851                | 850                | 845                | +36                   | -7                    | -5                           | +29                                            | +127                                           | +3.6%                                            | 1,009              |