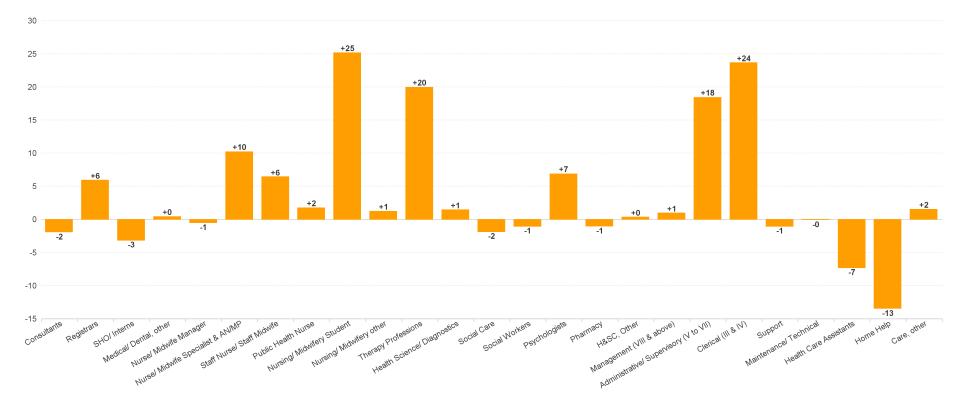

### WTE Change by Staff Category

ŀĿ

## Employment Report : FEB 2023

| FEB 2023                                 | WTE DEC<br>2019 | WTE DEC<br>2022 | WTE JAN<br>2023 | WTE FEB<br>2023 | WTE<br>change<br>since DEC<br>2019 | WTE<br>change<br>since DEC<br>2022 | WTE<br>change<br>since JAN<br>2023 | No.<br>FEB<br>2023 |
|------------------------------------------|-----------------|-----------------|-----------------|-----------------|------------------------------------|------------------------------------|------------------------------------|--------------------|
| Overall                                  | 5,277           | 5,805           | 5,853           | 5,898           | +621                               | +93                                | +44                                | 6,948              |
| Consultants                              | 30              | 36              | 36              | 34              | +4                                 | -2                                 | -1                                 | 37                 |
| Registrars                               | 29              | 41              | 45              | 47              | +18                                | +6                                 | +3                                 | 48                 |
| SHO/ Interns                             | 37              | 32              | 33              | 29              | -8                                 | -3                                 | -4                                 | 30                 |
| Medical/ Dental, other                   | 65              | 75              | 76              | 75              | +11                                | +0                                 | 0                                  | 101                |
| Medical & Dental                         | 161             | 185             | 189             | 186             | +25                                | +1                                 | -3                                 | 216                |
| Nurse/ Midwife Manager                   | 345             | 375             | 375             | 375             | +29                                | -1                                 | +0                                 | 397                |
| Nurse/ Midwife Specialist & AN/MP        | 53              | 112             | 113             | 122             | +69                                | +10                                | +9                                 | 132                |
| Staff Nurse/ Staff Midwife               | 962             | 982             | 981             | 989             | +27                                | +6                                 | +7                                 | 1,141              |
| Public Health Nurse                      | 176             | 165             | 166             | 167             | -10                                | +2                                 | +0                                 | 203                |
| Nursing/ Midwifery awaiting registration | 2               | 6               | 6               | 4               | +2                                 | -2                                 | -2                                 | 6                  |
| Post-registration Nurse/ Midwife Student | 5               | 4               | 4               | 4               | -1                                 | +0                                 | +0                                 | 4                  |
| Pre-registration Nurse/ Midwife Intern   | 1               | 1               | 7               | 28              | +27                                | +27                                | +20                                | 52                 |
| Nursing/ Midwifery Student               | 8               | 11              | 18              | 36              | +28                                | +25                                | +18                                | 62                 |
| Nursing/ Midwifery other                 | 4               | 4               | 6               | 6               | +1                                 | +1                                 | +0                                 | 6                  |
| Nursing & Midwifery                      | 1,549           | 1,649           | 1,658           | 1,693           | +145                               | +44                                | +35                                | 1,941              |
| Therapy Professions                      | 325             | 369             | 384             | 389             | +63                                | +20                                | +5                                 | 451                |
| Health Science/ Diagnostics              | 4               | 7               | 8               | 9               | +5                                 | +1                                 | +1                                 | 10                 |
| Social Care                              | 164             | 174             | 173             | 172             | +8                                 | -2                                 | -1                                 | 204                |
| Social Workers                           | 61              | 70              | 71              | 68              | +8                                 | -1                                 | -2                                 | 77                 |
| Psychologists                            | 79              | 80              | 82              | 87              | +8                                 | +7                                 | +4                                 | 97                 |
| Pharmacy                                 | 1               | 3               | 2               | 2               | +1                                 | -1                                 | 0                                  | 2                  |
| H&SC, Other                              | 34              | 50              | 50              | 51              | +16                                | +0                                 | +0                                 | 55                 |
| Health & Social Care Professionals       | 668             | 752             | 770             | 777             | +109                               | +25                                | +7                                 | 896                |
| Management (VIII & above)                | 44              | 72              | 72              | 73              | +29                                | +1                                 | +1                                 | 74                 |
| Administrative/ Supervisory (V to VII)   | 130             | 215             | 231             | 234             | +104                               | +18                                | +2                                 | 242                |
| Clerical (III & IV)                      | 329             | 398             | 409             | 422             | +92                                | +24                                | +13                                | 471                |
| Management & Administrative              | 504             | 686             | 712             | 729             | +225                               | +43                                | +16                                | 787                |
| Support                                  | 303             | 279             | 280             | 278             | -25                                | -1                                 | -3                                 | 351                |
| Maintenance/ Technical                   | 32              | 29              | 29              | 29              | -2                                 | 0                                  | 0                                  | 32                 |
| General Support                          | 334             | 308             | 310             | 307             | -27                                | -1                                 | -3                                 | 383                |
| Health Care Assistants                   | 1,178           | 1,281           | 1,273           | 1,273           | +95                                | -7                                 | +1                                 | 1,469              |
| Home Help                                | 665             | 648             | 643             | 634             | -31                                | -13                                | -9                                 | 895                |
| Care, other                              | 218             | 297             | 298             | 298             | +80                                | +2                                 | +1                                 | 361                |
| Patient & Client Care                    | 2,061           | 2,225           | 2,213           | 2,206           | +145                               | -19                                | -8                                 | 2,725              |