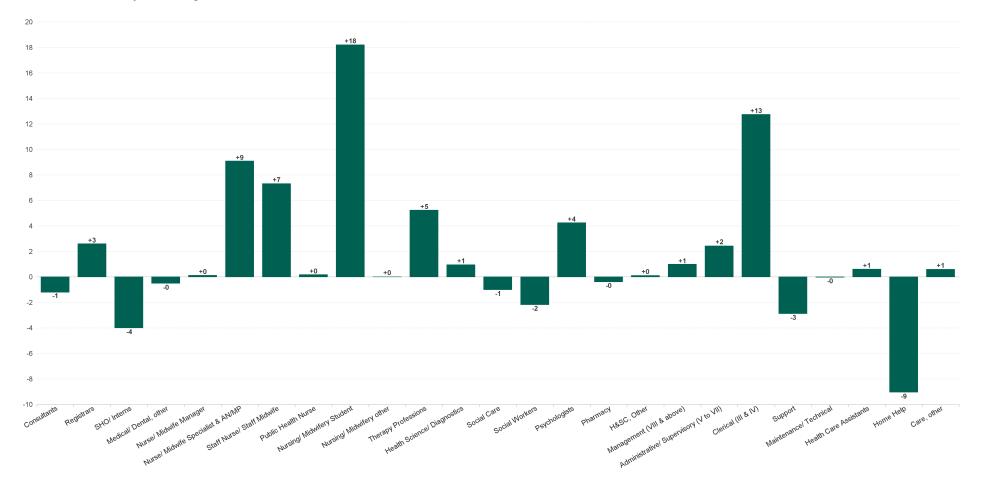

## Employment Report : FEB 2023

| FEB 2023                                 | WTE DEC<br>2019 | WTE DEC<br>2022 | WTE JAN<br>2023 | WTE FEB<br>2023 | WTE<br>change<br>since DEC<br>2019 | WTE<br>change<br>since DEC<br>2022 | WTE<br>change<br>since JAN<br>2023 | No.<br>FEB<br>2023 |
|------------------------------------------|-----------------|-----------------|-----------------|-----------------|------------------------------------|------------------------------------|------------------------------------|--------------------|
| Overall                                  | 5,277           | 5,805           | 5,853           | 5,898           | +621                               | +93                                | +44                                | 6,948              |
| Consultants                              | 30              | 36              | 36              | 34              | +4                                 | -2                                 | -1                                 | 37                 |
| Registrars                               | 29              | 41              | 45              | 47              | +18                                | +6                                 | +3                                 | 48                 |
| SHO/ Interns                             | 37              | 32              | 33              | 29              | -8                                 | -3                                 | -4                                 | 30                 |
| Medical/ Dental, other                   | 65              | 75              | 76              | 75              | +11                                | +0                                 | 0                                  | 101                |
| Medical & Dental                         | 161             | 185             | 189             | 186             | +25                                | +1                                 | -3                                 | 216                |
| Nurse/ Midwife Manager                   | 345             | 375             | 375             | 375             | +29                                | -1                                 | +0                                 | 397                |
| Nurse/ Midwife Specialist & AN/MP        | 53              | 112             | 113             | 122             | +69                                | +10                                | +9                                 | 132                |
| Staff Nurse/ Staff Midwife               | 962             | 982             | 981             | 989             | +27                                | +6                                 | +7                                 | 1,141              |
| Public Health Nurse                      | 176             | 165             | 166             | 167             | -10                                | +2                                 | +0                                 | 203                |
| Nursing/ Midwifery awaiting registration | 2               | 6               | 6               | 4               | +2                                 | -2                                 | -2                                 | 6                  |
| Post-registration Nurse/ Midwife Student | 5               | 4               | 4               | 4               | -1                                 | +0                                 | +0                                 | 4                  |
| Pre-registration Nurse/ Midwife Intern   | 1               | 1               | 7               | 28              | +27                                | +27                                | +20                                | 52                 |
| Nursing/ Midwifery Student               | 8               | 11              | 18              | 36              | +28                                | +25                                | +18                                | 62                 |
| Nursing/ Midwifery other                 | 4               | 4               | 6               | 6               | +1                                 | +1                                 | +0                                 | 6                  |
| Nursing & Midwifery                      | 1,549           | 1,649           | 1,658           | 1,693           | +145                               | +44                                | +35                                | 1,941              |
| Therapy Professions                      | 325             | 369             | 384             | 389             | +63                                | +20                                | +5                                 | 451                |
| Health Science/ Diagnostics              | 4               | 7               | 8               | 9               | +5                                 | +1                                 | +1                                 | 10                 |
| Social Care                              | 164             | 174             | 173             | 172             | +8                                 | -2                                 | -1                                 | 204                |
| Social Workers                           | 61              | 70              | 71              | 68              | +8                                 | -1                                 | -2                                 | 77                 |
| Psychologists                            | 79              | 80              | 82              | 87              | +8                                 | +7                                 | +4                                 | 97                 |
| Pharmacy                                 | 1               | 3               | 2               | 2               | +1                                 | -1                                 | 0                                  | 2                  |
| H&SC, Other                              | 34              | 50              | 50              | 51              | +16                                | +0                                 | +0                                 | 55                 |
| Health & Social Care Professionals       | 668             | 752             | 770             | 777             | +109                               | +25                                | +7                                 | 896                |
| Management (VIII & above)                | 44              | 72              | 72              | 73              | +29                                | +1                                 | +1                                 | 74                 |
| Administrative/ Supervisory (V to VII)   | 130             | 215             | 231             | 234             | +104                               | +18                                | +2                                 | 242                |
| Clerical (III & IV)                      | 329             | 398             | 409             | 422             | +92                                | +24                                | +13                                | 471                |
| Management & Administrative              | 504             | 686             | 712             | 729             | +225                               | +43                                | +16                                | 787                |
| Support                                  | 303             | 279             | 280             | 278             | -25                                | -1                                 | -3                                 | 351                |
| Maintenance/ Technical                   | 32              | 29              | 29              | 29              | -2                                 | 0                                  | 0                                  | 32                 |
| General Support                          | 334             | 308             | 310             | 307             | -27                                | -1                                 | -3                                 | 383                |
| Health Care Assistants                   | 1,178           | 1,281           | 1,273           | 1,273           | +95                                | -7                                 | +1                                 | 1,469              |
| Home Help                                | 665             | 648             | 643             | 634             | -31                                | -13                                | -9                                 | 895                |
| Care, other                              | 218             | 297             | 298             | 298             | +80                                | +2                                 | +1                                 | 361                |
| Patient & Client Care                    | 2,061           | 2,225           | 2,213           | 2,206           | +145                               | -19                                | -8                                 | 2,725              |