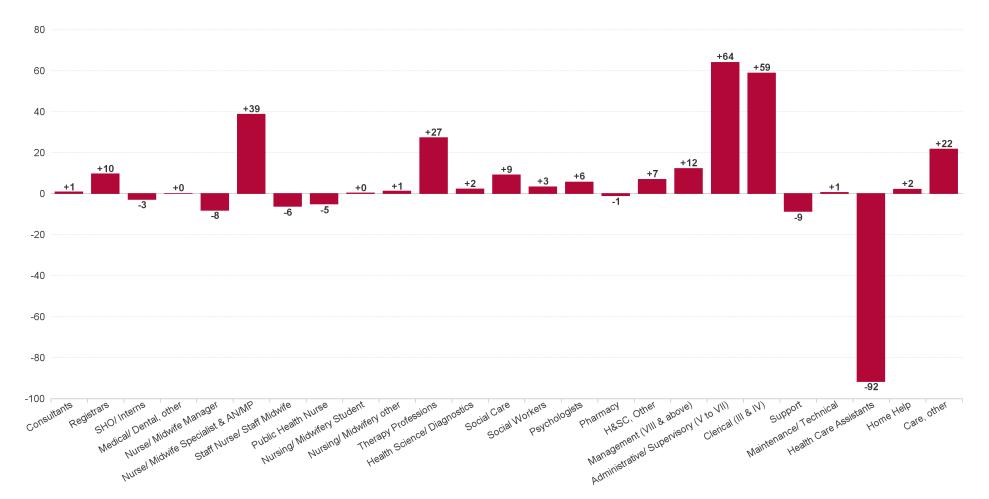

## WTE Change by Staff Group

■ WTE change since DEC 2019 ■ WTE change since DEC 2022 ■ WTE change since JAN 2023

ŀĒ

## Employment Report : FEB 2023

| FEB 2023                                 | WTE DEC<br>2019 | WTE DEC<br>2022 | WTE JAN<br>2023 | WTE FEB<br>2023 | WTE<br>change<br>since DEC<br>2019 | WTE<br>change<br>since DEC<br>2022 | WTE<br>change<br>since JAN<br>2023 | No.<br>FEB<br>2023 |
|------------------------------------------|-----------------|-----------------|-----------------|-----------------|------------------------------------|------------------------------------|------------------------------------|--------------------|
| Overall                                  | 5,277           | 5,805           | 5,853           | 5,898           | +621                               | +93                                | +44                                | 6,948              |
| Consultants                              | 30              | 36              | 36              | 34              | +4                                 | -2                                 | -1                                 | 37                 |
| Registrars                               | 29              | 41              | 45              | 47              | +18                                | +6                                 | +3                                 | 48                 |
| SHO/ Interns                             | 37              | 32              | 33              | 29              | -8                                 | -3                                 | -4                                 | 30                 |
| Medical/ Dental, other                   | 65              | 75              | 76              | 75              | +11                                | +0                                 | 0                                  | 101                |
| Medical & Dental                         | 161             | 185             | 189             | 186             | +25                                | +1                                 | -3                                 | 216                |
| Nurse/ Midwife Manager                   | 345             | 375             | 375             | 375             | +29                                | -1                                 | +0                                 | 397                |
| Nurse/ Midwife Specialist & AN/MP        | 53              | 112             | 113             | 122             | +69                                | +10                                | +9                                 | 132                |
| Staff Nurse/ Staff Midwife               | 962             | 982             | 981             | 989             | +27                                | +6                                 | +7                                 | 1,141              |
| Public Health Nurse                      | 176             | 165             | 166             | 167             | -10                                | +2                                 | +0                                 | 203                |
| Nursing/ Midwifery awaiting registration | 2               | 6               | 6               | 4               | +2                                 | -2                                 | -2                                 | 6                  |
| Post-registration Nurse/ Midwife Student | 5               | 4               | 4               | 4               | -1                                 | +0                                 | +0                                 | 4                  |
| Pre-registration Nurse/ Midwife Intern   | 1               | 1               | 7               | 28              | +27                                | +27                                | +20                                | 52                 |
| Nursing/ Midwifery Student               | 8               | 11              | 18              | 36              | +28                                | +25                                | +18                                | 62                 |
| Nursing/ Midwifery other                 | 4               | 4               | 6               | 6               | +1                                 | +1                                 | +0                                 | 6                  |
| Nursing & Midwifery                      | 1,549           | 1,649           | 1,658           | 1,693           | +145                               | +44                                | +35                                | 1,941              |
| Therapy Professions                      | 325             | 369             | 384             | 389             | +63                                | +20                                | +5                                 | 451                |
| Health Science/ Diagnostics              | 4               | 7               | 8               | 9               | +5                                 | +1                                 | +1                                 | 10                 |
| Social Care                              | 164             | 174             | 173             | 172             | +8                                 | -2                                 | -1                                 | 204                |
| Social Workers                           | 61              | 70              | 71              | 68              | +8                                 | -1                                 | -2                                 | 77                 |
| Psychologists                            | 79              | 80              | 82              | 87              | +8                                 | +7                                 | +4                                 | 97                 |
| Pharmacy                                 | 1               | 3               | 2               | 2               | +1                                 | -1                                 | 0                                  | 2                  |
| H&SC, Other                              | 34              | 50              | 50              | 51              | +16                                | +0                                 | +0                                 | 55                 |
| Health & Social Care Professionals       | 668             | 752             | 770             | 777             | +109                               | +25                                | +7                                 | 896                |
| Management (VIII & above)                | 44              | 72              | 72              | 73              | +29                                | +1                                 | +1                                 | 74                 |
| Administrative/ Supervisory (V to VII)   | 130             | 215             | 231             | 234             | +104                               | +18                                | +2                                 | 242                |
| Clerical (III & IV)                      | 329             | 398             | 409             | 422             | +92                                | +24                                | +13                                | 471                |
| Management & Administrative              | 504             | 686             | 712             | 729             | +225                               | +43                                | +16                                | 787                |
| Support                                  | 303             | 279             | 280             | 278             | -25                                | -1                                 | -3                                 | 351                |
| Maintenance/ Technical                   | 32              | 29              | 29              | 29              | -2                                 | 0                                  | 0                                  | 32                 |
| General Support                          | 334             | 308             | 310             | 307             | -27                                | -1                                 | -3                                 | 383                |
| Health Care Assistants                   | 1,178           | 1,281           | 1,273           | 1,273           | +95                                | -7                                 | +1                                 | 1,469              |
| Home Help                                | 665             | 648             | 643             | 634             | -31                                | -13                                | -9                                 | 895                |
| Care, other                              | 218             | 297             | 298             | 298             | +80                                | +2                                 | +1                                 | 361                |
| Patient & Client Care                    | 2,061           | 2,225           | 2,213           | 2,206           | +145                               | -19                                | -8                                 | 2,725              |