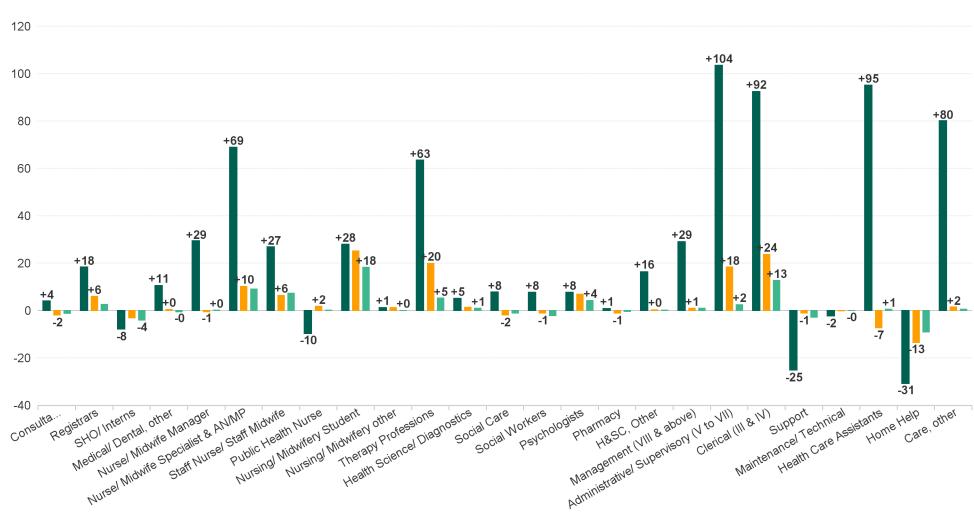

### WTE Change by Staff Category

ŀĿ

## Employment Report : FEB 2023

| FEB 2023                                 | WTE DEC<br>2019 | WTE DEC<br>2022 | WTE JAN<br>2023 | WTE FEB<br>2023 | WTE<br>change<br>since DEC<br>2019 | WTE<br>change<br>since DEC<br>2022 | WTE<br>change<br>since JAN<br>2023 | No.<br>FEB<br>2023 |
|------------------------------------------|-----------------|-----------------|-----------------|-----------------|------------------------------------|------------------------------------|------------------------------------|--------------------|
| Overall                                  | 5,277           | 5,805           | 5,853           | 5,898           | +621                               | +93                                | +44                                | 6,948              |
| Consultants                              | 30              | 36              | 36              | 34              | +4                                 | -2                                 | -1                                 | 37                 |
| Registrars                               | 29              | 41              | 45              | 47              | +18                                | +6                                 | +3                                 | 48                 |
| SHO/ Interns                             | 37              | 32              | 33              | 29              | -8                                 | -3                                 | -4                                 | 30                 |
| Medical/ Dental, other                   | 65              | 75              | 76              | 75              | +11                                | +0                                 | 0                                  | 101                |
| Medical & Dental                         | 161             | 185             | 189             | 186             | +25                                | +1                                 | -3                                 | 216                |
| Nurse/ Midwife Manager                   | 345             | 375             | 375             | 375             | +29                                | -1                                 | +0                                 | 397                |
| Nurse/ Midwife Specialist & AN/MP        | 53              | 112             | 113             | 122             | +69                                | +10                                | +9                                 | 132                |
| Staff Nurse/ Staff Midwife               | 962             | 982             | 981             | 989             | +27                                | +6                                 | +7                                 | 1,141              |
| Public Health Nurse                      | 176             | 165             | 166             | 167             | -10                                | +2                                 | +0                                 | 203                |
| Nursing/ Midwifery awaiting registration | 2               | 6               | 6               | 4               | +2                                 | -2                                 | -2                                 | 6                  |
| Post-registration Nurse/ Midwife Student | 5               | 4               | 4               | 4               | -1                                 | +0                                 | +0                                 | 4                  |
| Pre-registration Nurse/ Midwife Intern   | 1               | 1               | 7               | 28              | +27                                | +27                                | +20                                | 52                 |
| Nursing/ Midwifery Student               | 8               | 11              | 18              | 36              | +28                                | +25                                | +18                                | 62                 |
| Nursing/ Midwifery other                 | 4               | 4               | 6               | 6               | +1                                 | +1                                 | +0                                 | 6                  |
| Nursing & Midwifery                      | 1,549           | 1,649           | 1,658           | 1,693           | +145                               | +44                                | +35                                | 1,941              |
| Therapy Professions                      | 325             | 369             | 384             | 389             | +63                                | +20                                | +5                                 | 451                |
| Health Science/ Diagnostics              | 4               | 7               | 8               | 9               | +5                                 | +1                                 | +1                                 | 10                 |
| Social Care                              | 164             | 174             | 173             | 172             | +8                                 | -2                                 | -1                                 | 204                |
| Social Workers                           | 61              | 70              | 71              | 68              | +8                                 | -1                                 | -2                                 | 77                 |
| Psychologists                            | 79              | 80              | 82              | 87              | +8                                 | +7                                 | +4                                 | 97                 |
| Pharmacy                                 | 1               | 3               | 2               | 2               | +1                                 | -1                                 | 0                                  | 2                  |
| H&SC, Other                              | 34              | 50              | 50              | 51              | +16                                | +0                                 | +0                                 | 55                 |
| Health & Social Care Professionals       | 668             | 752             | 770             | 777             | +109                               | +25                                | +7                                 | 896                |
| Management (VIII & above)                | 44              | 72              | 72              | 73              | +29                                | +1                                 | +1                                 | 74                 |
| Administrative/ Supervisory (V to VII)   | 130             | 215             | 231             | 234             | +104                               | +18                                | +2                                 | 242                |
| Clerical (III & IV)                      | 329             | 398             | 409             | 422             | +92                                | +24                                | +13                                | 471                |
| Management & Administrative              | 504             | 686             | 712             | 729             | +225                               | +43                                | +16                                | 787                |
| Support                                  | 303             | 279             | 280             | 278             | -25                                | -1                                 | -3                                 | 351                |
| Maintenance/ Technical                   | 32              | 29              | 29              | 29              | -2                                 | 0                                  | 0                                  | 32                 |
| General Support                          | 334             | 308             | 310             | 307             | -27                                | -1                                 | -3                                 | 383                |
| Health Care Assistants                   | 1,178           | 1,281           | 1,273           | 1,273           | +95                                | -7                                 | +1                                 | 1,469              |
| Home Help                                | 665             | 648             | 643             | 634             | -31                                | -13                                | -9                                 | 895                |
| Care, other                              | 218             | 297             | 298             | 298             | +80                                | +2                                 | +1                                 | 361                |
| Patient & Client Care                    | 2,061           | 2,225           | 2,213           | 2,206           | +145                               | -19                                | -8                                 | 2,725              |