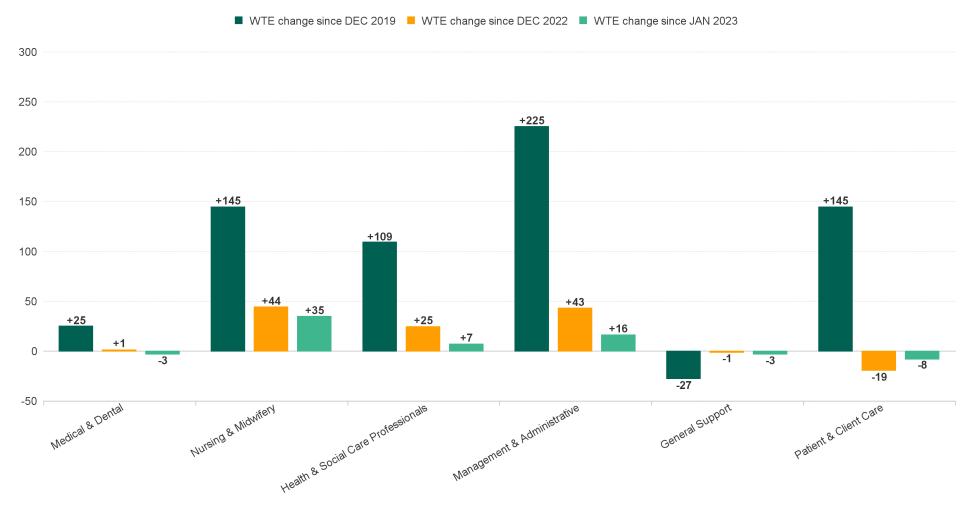

## WTE Change by Staff Group

■ WTE change since DEC 2019 ■ WTE change since DEC 2022 ■ WTE change since JAN 2023

ŀĒ

## Employment Report : FEB 2023

| FEB 2023                                 | WTE DEC<br>2019 | WTE DEC<br>2022 | WTE JAN<br>2023 | WTE FEB<br>2023 | WTE<br>change<br>since DEC<br>2019 | WTE<br>change<br>since DEC<br>2022 | WTE<br>change<br>since JAN<br>2023 | No.<br>FEB<br>2023 |
|------------------------------------------|-----------------|-----------------|-----------------|-----------------|------------------------------------|------------------------------------|------------------------------------|--------------------|
| Overall                                  | 5,277           | 5,805           | 5,853           | 5,898           | +621                               | +93                                | +44                                | 6,948              |
| Consultants                              | 30              | 36              | 36              | 34              | +4                                 | -2                                 | -1                                 | 37                 |
| Registrars                               | 29              | 41              | 45              | 47              | +18                                | +6                                 | +3                                 | 48                 |
| SHO/ Interns                             | 37              | 32              | 33              | 29              | -8                                 | -3                                 | -4                                 | 30                 |
| Medical/ Dental, other                   | 65              | 75              | 76              | 75              | +11                                | +0                                 | 0                                  | 101                |
| Medical & Dental                         | 161             | 185             | 189             | 186             | +25                                | +1                                 | -3                                 | 216                |
| Nurse/ Midwife Manager                   | 345             | 375             | 375             | 375             | +29                                | -1                                 | +0                                 | 397                |
| Nurse/ Midwife Specialist & AN/MP        | 53              | 112             | 113             | 122             | +69                                | +10                                | +9                                 | 132                |
| Staff Nurse/ Staff Midwife               | 962             | 982             | 981             | 989             | +27                                | +6                                 | +7                                 | 1,141              |
| Public Health Nurse                      | 176             | 165             | 166             | 167             | -10                                | +2                                 | +0                                 | 203                |
| Nursing/ Midwifery awaiting registration | 2               | 6               | 6               | 4               | +2                                 | -2                                 | -2                                 | 6                  |
| Post-registration Nurse/ Midwife Student | 5               | 4               | 4               | 4               | -1                                 | +0                                 | +0                                 | 4                  |
| Pre-registration Nurse/ Midwife Intern   | 1               | 1               | 7               | 28              | +27                                | +27                                | +20                                | 52                 |
| Nursing/ Midwifery Student               | 8               | 11              | 18              | 36              | +28                                | +25                                | +18                                | 62                 |
| Nursing/ Midwifery other                 | 4               | 4               | 6               | 6               | +1                                 | +1                                 | +0                                 | 6                  |
| Nursing & Midwifery                      | 1,549           | 1,649           | 1,658           | 1,693           | +145                               | +44                                | +35                                | 1,941              |
| Therapy Professions                      | 325             | 369             | 384             | 389             | +63                                | +20                                | +5                                 | 451                |
| Health Science/ Diagnostics              | 4               | 7               | 8               | 9               | +5                                 | +1                                 | +1                                 | 10                 |
| Social Care                              | 164             | 174             | 173             | 172             | +8                                 | -2                                 | -1                                 | 204                |
| Social Workers                           | 61              | 70              | 71              | 68              | +8                                 | -1                                 | -2                                 | 77                 |
| Psychologists                            | 79              | 80              | 82              | 87              | +8                                 | +7                                 | +4                                 | 97                 |
| Pharmacy                                 | 1               | 3               | 2               | 2               | +1                                 | -1                                 | 0                                  | 2                  |
| H&SC, Other                              | 34              | 50              | 50              | 51              | +16                                | +0                                 | +0                                 | 55                 |
| Health & Social Care Professionals       | 668             | 752             | 770             | 777             | +109                               | +25                                | +7                                 | 896                |
| Management (VIII & above)                | 44              | 72              | 72              | 73              | +29                                | +1                                 | +1                                 | 74                 |
| Administrative/ Supervisory (V to VII)   | 130             | 215             | 231             | 234             | +104                               | +18                                | +2                                 | 242                |
| Clerical (III & IV)                      | 329             | 398             | 409             | 422             | +92                                | +24                                | +13                                | 471                |
| Management & Administrative              | 504             | 686             | 712             | 729             | +225                               | +43                                | +16                                | 787                |
| Support                                  | 303             | 279             | 280             | 278             | -25                                | -1                                 | -3                                 | 351                |
| Maintenance/ Technical                   | 32              | 29              | 29              | 29              | -2                                 | 0                                  | 0                                  | 32                 |
| General Support                          | 334             | 308             | 310             | 307             | -27                                | -1                                 | -3                                 | 383                |
| Health Care Assistants                   | 1,178           | 1,281           | 1,273           | 1,273           | +95                                | -7                                 | +1                                 | 1,469              |
| Home Help                                | 665             | 648             | 643             | 634             | -31                                | -13                                | -9                                 | 895                |
| Care, other                              | 218             | 297             | 298             | 298             | +80                                | +2                                 | +1                                 | 361                |
| Patient & Client Care                    | 2,061           | 2,225           | 2,213           | 2,206           | +145                               | -19                                | -8                                 | 2,725              |