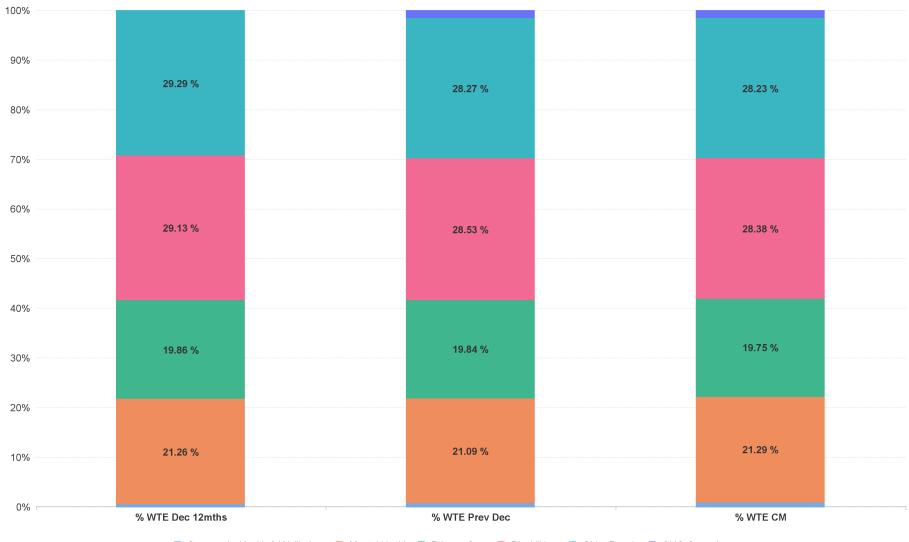

## % Total by Care Group

Community Health & Wellbeing Mental Health Primary Care Disabilities Older People CHO Operations

ŀE

# **Employment Report by Care Group : FEB 2023**

| FEB 2023                     | WTE DEC<br>2019 | WTE DEC<br>2022 | WTE JAN<br>2023 | WTE FEB<br>2023 | WTE<br>change<br>since DEC<br>2019 | WTE<br>change<br>since DEC<br>2022 | WTE<br>change<br>since JAN<br>2023 | No.<br>FEB<br>2023 |
|------------------------------|-----------------|-----------------|-----------------|-----------------|------------------------------------|------------------------------------|------------------------------------|--------------------|
| Overall                      | 5,277           | 5,805           | 5,853           | 5,898           | +621                               | +93                                | +44                                | 6,948              |
| Community Health & Wellbeing |                 | 38              | 39              | 46              | +46                                | +8                                 | +8                                 | 50                 |
| Mental Health                | 1,177           | 1,224           | 1,237           | 1,256           | +79                                | +32                                | +19                                | 1,403              |
| Primary Care                 | 958             | 1,152           | 1,162           | 1,165           | +207                               | +13                                | +3                                 | 1,399              |
| Disabilities                 | 1,488           | 1,656           | 1,670           | 1,674           | +186                               | +18                                | +4                                 | 1,974              |
| Older People                 | 1,653           | 1,641           | 1,650           | 1,665           | +12                                | +24                                | +15                                | 2,027              |
| CHO Operations               |                 | 94              | 96              | 92              | +92                                | -2                                 | -4                                 | 95                 |
| Community Services           | 5277            | 5805            | 5853            | 5898            | +621                               | +93                                | +44                                | 6,948              |